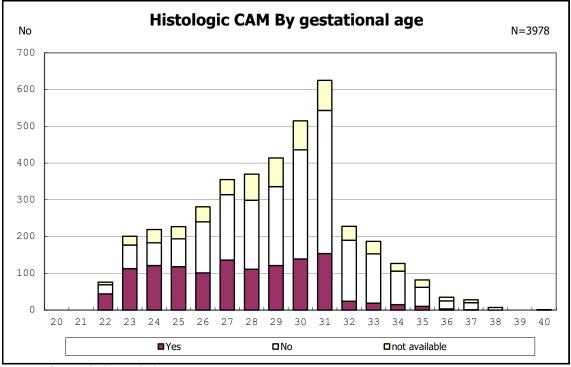

among infants with number of fetus 2>



among infants with number of fetus 2>























among infants with positive histologic CAM



among infants with positive histologic CAM







































among infants with inborn



among infants with inborn



















among infants with live birth



among infants with live birth



among infants with neontal blood gas analysis



among infants with neontal blood gas analysis







among infants with live birth and remained





among infants with live birth and remained









among infants with live birth, remained and mechanical ventilation



among infants with live birth, remained and mechanical ventilation



among infants with live birth, remained and alive at 28 days of age



among infants with live birth, remained and alive at 28 days of age



among infants with CLD



among infants wi