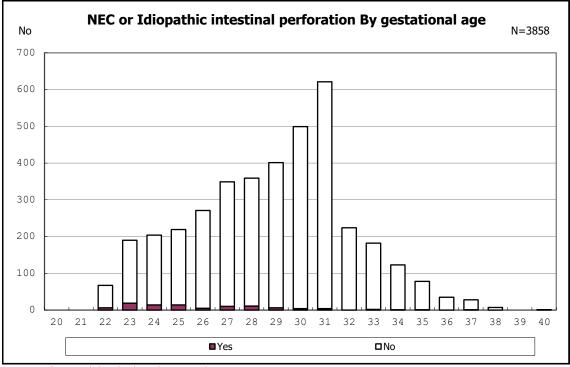

among infants with live birth

among infants with live birth

among infants with neontal blood gas analysis

among infants with neontal blood gas analysis

among infants with live birth and remained

among infants with live birth and remained