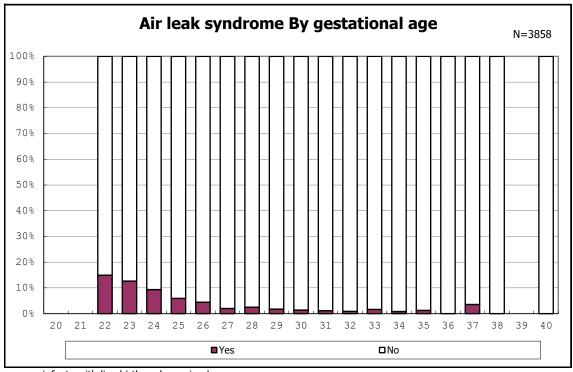

among infants with number of fetus 2>



among infants with number of fetus 2>























among infants with positive histologic CAM



among infants with positive histologic CAM







































among infants with inborn



among infants with inborn



















among infants with live birth



among infants with live birth



among infants with neontal blood gas analysis



among infants with neontal blood gas analysis







among infants with live birth and remained





among infants with live birth and remained









among infants with live birth, remained and mechanical ventilation



among infants with live birth, remained and mechanical ventilation



among infants with live birth, remained and alive at 28 days of age



among infants with live birth, remained and alive at 28 days of age



among infants with CLD



among infants with CLD



among infants with live birth, remained, alive at 36 wk(corrected age)



among infants with live birth, remained, alive at 36 wk(corrected age)











among infants with symptomatic PDA



among infants with symptomatic PDA







among infants with live birth, remained and alive at 7 d

















among infants with live birth, remained and IVH