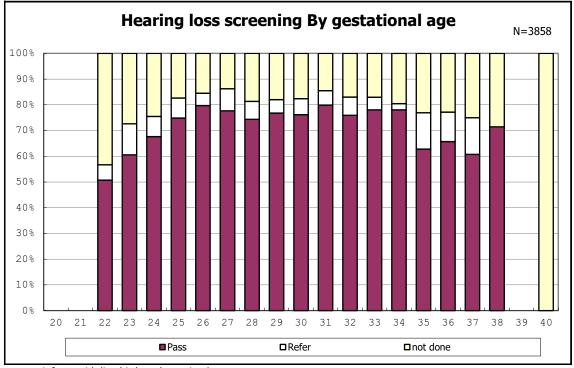

among infants with live birth

among infants with live birth

among infants with neontal blood gas analysis

among infants with neontal blood gas analysis

among infants with live birth and remained

among infants with live birth and remained