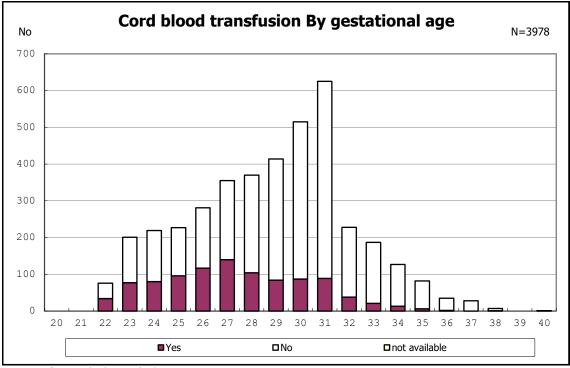

among infants with number of fetus 2>



among infants with number of fetus 2>























among infants with positive histologic CAM



among infants with positive histologic CAM







































among infants with inborn



among infants with inborn



















among infants with live birth



among infants with live birth



among infants with neontal blood gas analysis



among infants with neontal blood gas analysis







among infants with live birth and remained





among infants with live birth and remained









among infants with live birth, remained and mechanical ventilation



among infants with live birth, remained and mechanical ventilation



among infants with live birth, remained and alive at 28 days of age



among infants with live birth, remained and alive at 28 days of age



among infants with CLD



among infants with CLD



among infants with live birth, remained, alive at 36 wk(corrected age)



among infants with live birth, remai