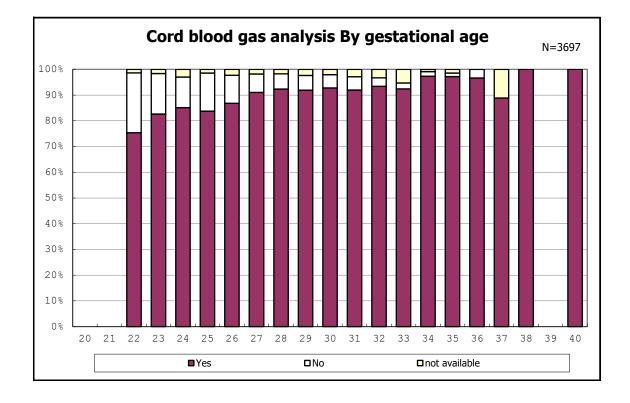

among infants with live birth

among infants with live birth

among infants with neontal blood gas analysis

among infants with neontal blood gas analysis

among infants with live birth and remained

among infants with live birth and remained