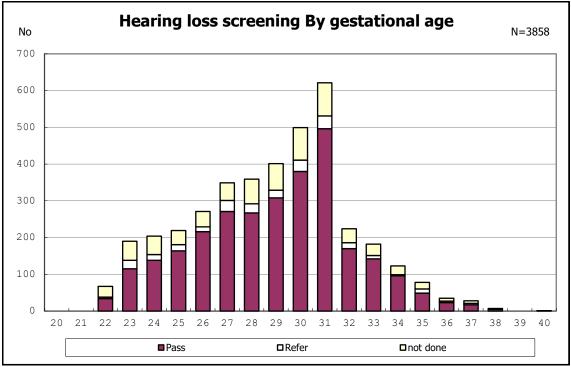

among infants with live birth

among infants with live birth

among infants with neontal blood gas analysis

among infants with neontal blood gas analysis

among infants with live birth and remained

among infants with live birth and remained