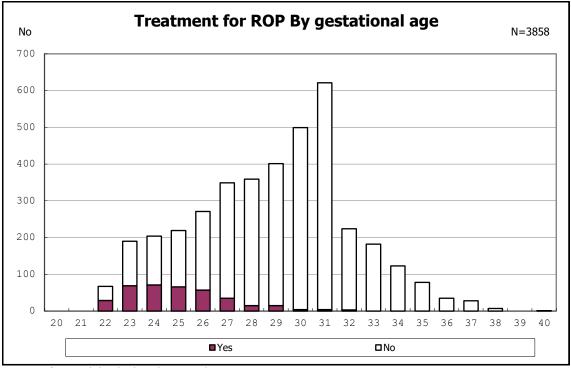

among infants with live birth, remained and mechanical ventilation



among infants with live birth, remained and mechanical ventilation



among infants with live birth, remained and alive at 28 days of age



among infants with live birth, remained and alive at 28 days of age



among infants with CLD



among infants with CLD



among infants with live birth, remained, alive at 36 wk(corrected age)



among infants with live birth, remained, alive at 36 wk(corrected age)











among infants with symptomatic PDA



among infants with symptomatic PDA







among infants with live birth, remained and alive at 7 d

















among infants with live birth, remained and IVH























































among infants with live birth and remained











among infants with alive at discharge





among infants with live birth, remained and congenital anomaly



among infants with live birth, remained and congenital anomaly











among infants with live birth and remained





among infants with live birth



among infants with live birth



among infants with live birth, remained and dead at discharge



among infants with live birth, remained and dead at discharge



among infants with live birth, remained and alive at discharge



among infants with live birth, remained and alive at discharge



among infants with live birth, remained and alive at discharge



among infants with live birth, remained and alive at discharge