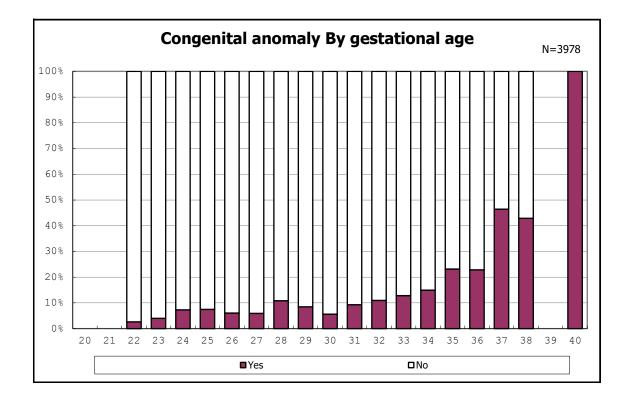

among infants with live birth, remained and congenital anomaly

among infants with live birth, remained and congenital anomaly

among infants with live birth and remained

among infants with live birth

among infants with live birth