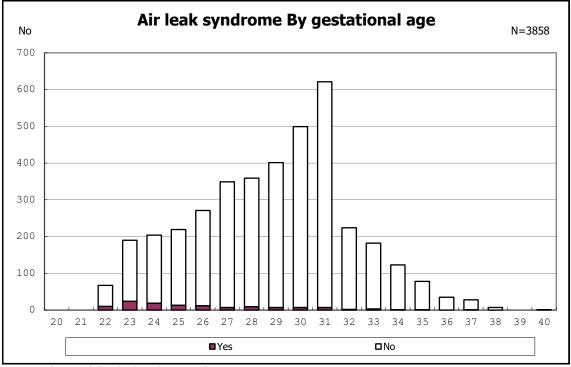

among infants with number of fetus 2>



among infants with number of fetus 2>























among infants with positive histologic CAM



among infants with positive histologic CAM







































among infants with inborn



among infants with inborn



















among infants with live birth



among infants with live birth



among infants with neontal blood gas analysis



among infants with neontal blood gas analysis







among infants with live birth and remained





among infants with live birth and remained









among infants with live birth, remained and mechanical ventilation



among infants with live birth, remained and mechanical ventilation



among infants with live birth, remained and alive at 28 days of age



among infants with live birth, remained and alive at 28 days of age



among infants with CLD



among infants with CLD



among infants with live birth, remained, alive at 36 wk(corrected age)



among infants with live birth, remained, alive at 36 wk(corrected age)











among infants with symptomatic PDA



among infants with symptomatic PDA







among infants with live birth, remained and alive at 7 d

















among infants with live birth, remained and IVH