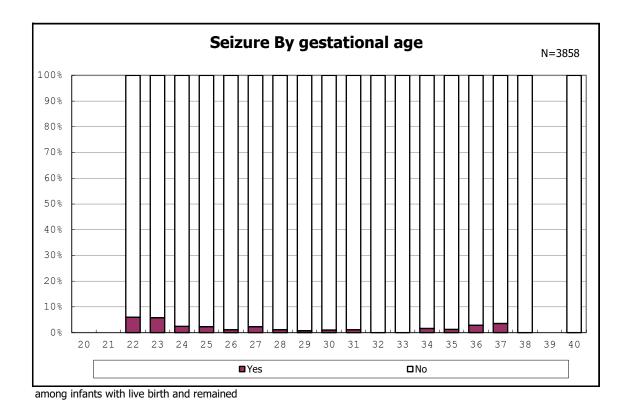

among infants with symptomatic PDA

among infants with live birth, remained and alive at 7 d

among infants with live birth, remained and IVH

among infants with live birth and remained

among infants with alive at discharge