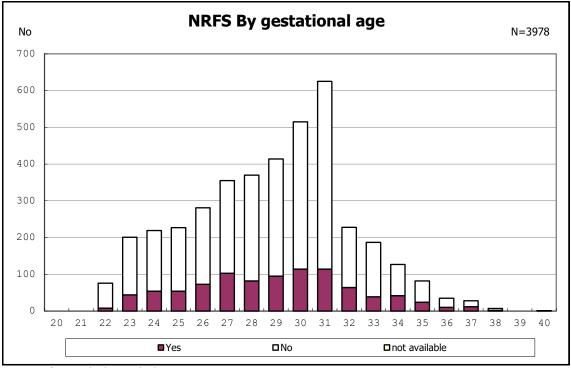

among infants with number of fetus 2>



among infants with number of fetus 2>























among infants with positive histologic CAM



among infants with positive histologic CAM







































among infants with inborn



among infants with inborn



















among infants with live birth



among infants with live birth



among infants with neontal blood gas analysis



among infants with neontal blood gas analysis







among infants with live birth and remained





among infants with live birth and remained









among infants with live birth, remained and mechanical ventilation



among infants with live birth, remained and mechanical ventilation



among infants with live birth, remained and alive at 28 days of age



among infants with live birth, remained and alive at 28 days of age



among infants with CLD



among infants with CLD



among infants with live birth, remained, alive at 36 wk(corrected age)



among infants with l