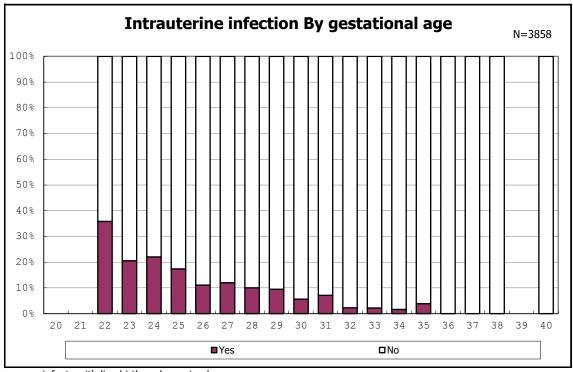

among infants with live birth

among infants with live birth

among infants with neontal blood gas analysis

among infants with neontal blood gas analysis

among infants with live birth and remained

among infants with live birth and remained