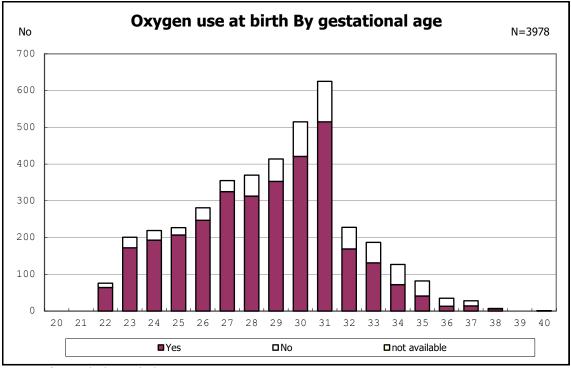

among infants with number of fetus 2>



among infants with number of fetus 2>























among infants with positive histologic CAM



among infants with positive histologic CAM







































among infants with inborn



among infants with inborn



















among infants with live birth



among infants with live birth



among infants with neontal blood gas analysis



among infants with neontal blood gas analysis







among infants with live birth and remained





among infants with live birth and remained









among infants with live birth, remained and mechanical ventilation



among infants with live birth, remained and mechanical ventilation



among infants with live birth, remained and alive at 28 days of age



among infants with live birth, remained and alive at 28 days of age



among infants with CLD



among infants with CLD



among infants with live birth, remained, alive at 36 wk(corrected age)



among infants with live birth, remained, alive at 36 wk(corrected age)











among infants with sympt