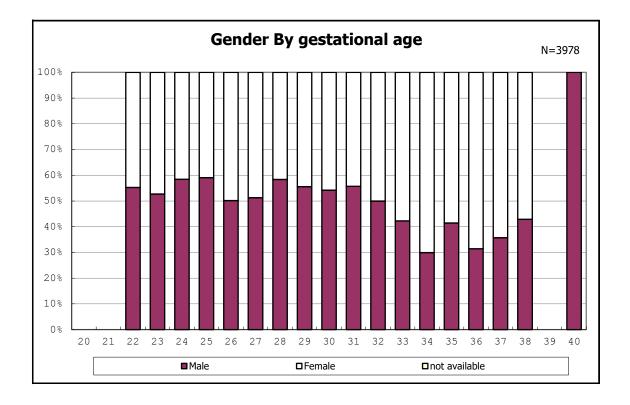

among infants with number of fetus 2>



among infants with number of fetus 2>























among infants with positive histologic CAM



among infants with positive histologic CAM







































among infants with inborn



among infants with inborn



















among infants with live birth



among infants with live birth



among infants with neontal blood gas analysis



among infants with neontal blood gas analysis







among infants with live birth and remained





among infants with live birth and remained









among infants with live birth, remained and mechanical ventilation



among infants with live birth, remained and mechanical ventilation



among infants with live birth, remained and alive at 28 days of age



among infants with live birth, remained and alive at 28 days of age



among infants with CLD



among infants with CLD



among infants with live birth, remained, alive at 36 wk(corrected age)



among infants with live birth, remained, a