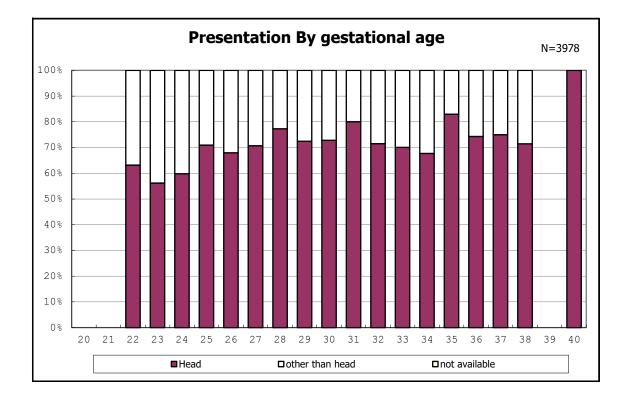

among infants with number of fetus 2>



among infants with number of fetus 2>























among infants with positive histologic CAM



among infants with positive histologic CAM







































among infants with inborn



among infants with inborn



















among infants with live birth



among infants with live birth



among infants with neontal blood gas analysis



among infants with neontal blood gas analysis







among infants with live birth and remained





among infants with live birth and remained









among infants with live birth, remained and mechanical ventilation



among infants with live birth, remained and mechanical ventilation



among infants with live birth, remained and alive at 28 days of age



among infants with live birth, remained and alive at 28 days of age



among infants with CLD



among infants with CLD



among infants with live birth, remained, alive at 36 wk(corrected age)



among infants with live bi