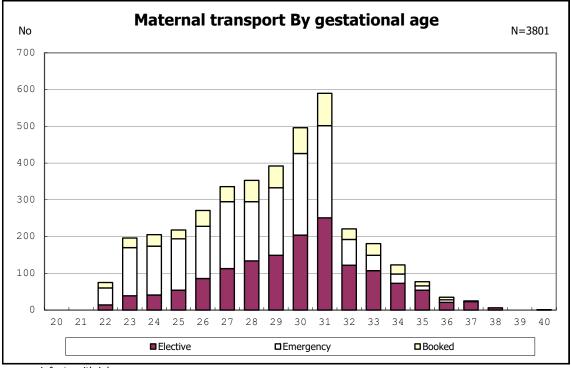

among infants with number of fetus 2>



among infants with number of fetus 2>























among infants with positive histologic CAM



among infants with positive histologic CAM







































among infants with inborn



among infants with inborn



















among infants with live birth



among infants with live birth



among infants with neontal blood gas analysis



among infants with neontal blood gas analysis







among infants with live birth and remained





among infants with live birth and remained









among infants with live birth, remained and mechanical ventilation



among infants with live birth, remained and mechanical ventilation



among infants with live birth, remained and alive at 28 days of age



among infants with live birth, remained and alive at 28 days of age



among infants with CLD



among infants with CLD



among infants with live birth, remained, alive at 36 wk(corrected age)



among infants with live birth, remained, alive a