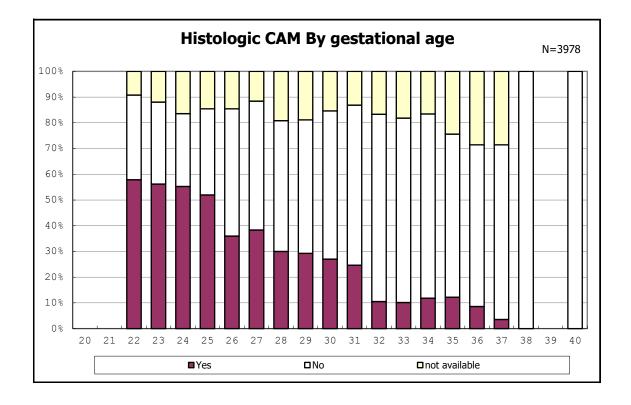

among infants with number of fetus 2>



among infants with number of fetus 2>























among infants with positive histologic CAM



among infants with positive histologic CAM







































among infants with inborn



among infants with inborn



















among infants with live birth



among infants with live birth



among infants with neontal blood gas analysis



among infants with neontal blood gas analysis







among infants with live birth and remained





among infants with live birth and remained









among infants with live birth, remained and mechanical ventilation



among infants with live birth, remained and mechanical ventilation



among infants with live birth, remained and alive at 28 days of age



among infants with live birth, remained and alive at 28 days of age



among infants with CLD



among infants with