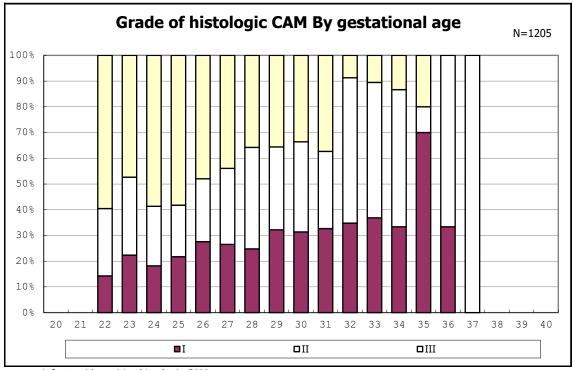

among infants with number of fetus 2>

among infants with number of fetus 2>

among infants with positive histologic CAM

among infants with positive histologic CAM

among infants with inborn

among infants with inborn