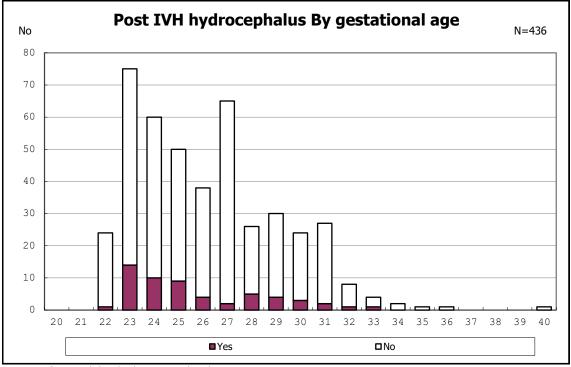

among infants with symptomatic PDA

among infants with live birth, remained and alive at 7 d

among infants with live birth, remained and IVH

among infants with live birth and remained

among infants with alive at discharge