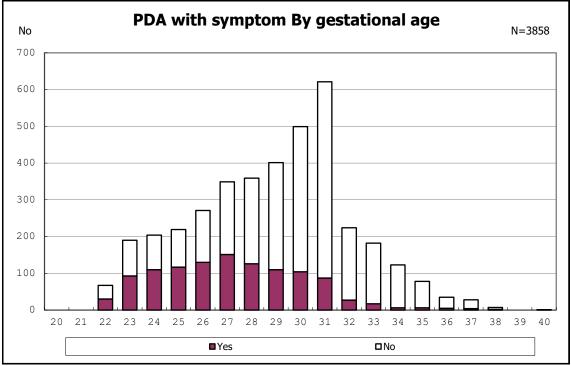

among infants with CLD

among infants with CLD

among infants with live birth, remained, alive at 36 wk(corrected age)

among infants with live birth, remained, alive at 36 wk(corrected age)

among infants with symptomatic PDA

among infants with symptomatic PDA

among infants with live birth, remained and alive at 7 d

among infants with live birth, remained and IVH

among infants with live birth and remained

among infants with alive at discharge