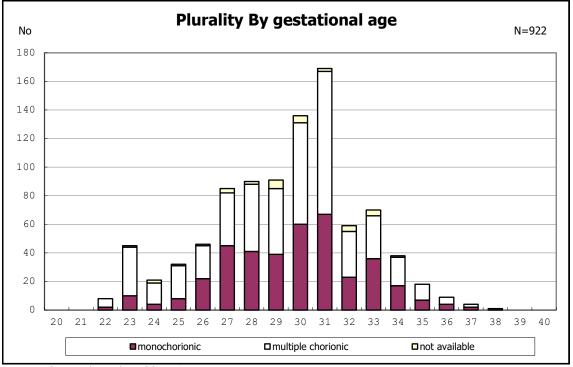

among infants with number of fetus 2>

among infants with number of fetus 2>

among infants with positive histologic CAM

among infants with positive histologic CAM

among infants with inborn

among infants with inborn