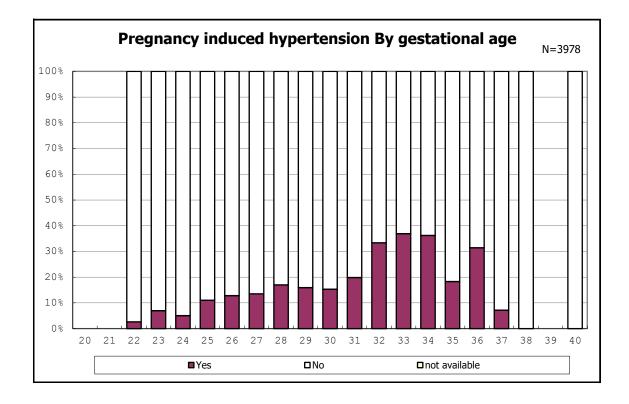

among infants with number of fetus 2>



among infants with number of fetus 2>























among infants with positive histologic CAM



among infants with positive histologic CAM







































among infants with inborn



among infants with inborn



















among infants with live birth



among infants with live birth



among infants with neontal blood gas analysis



among infants with neontal blood gas analysis







among infants with live birth and remained





among infants with live birth and remained









among infants with live birth, remained and mechanical ventilation



among infants with live birth, remained and mechanical ventilation



among infants with live birth, remained and alive at 28 days of age



among infants with live birth, remained and alive at 28 days of age



among infants with CLD



among infa