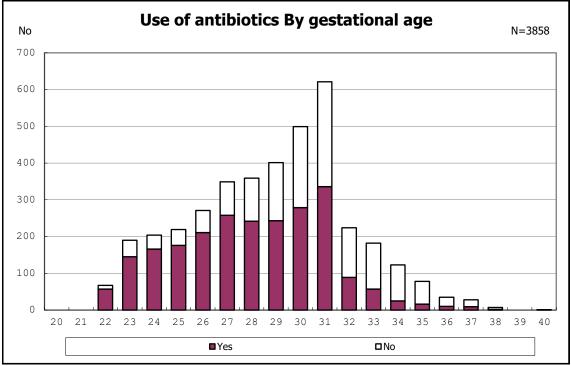

among infants with live birth

among infants with live birth

among infants with neontal blood gas analysis

among infants with neontal blood gas analysis

among infants with live birth and remained

among infants with live birth and remained