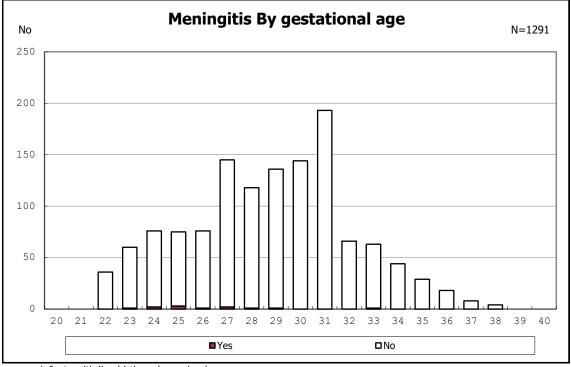

h live birth and remained





among infants with live birth and remained









among infants with live birth, remained and mechanical ventilation



among infants with live birth, remained and mechanical ventilation



among infants with live birth, remained and alive at 28 days of age



among infants with live birth, remained and alive at 28 days of age



among infants with CLD



among infants with CLD



among infants with live birth, remained, alive at 36 wk(corrected age)



among infants with live birth, remained, alive at 36 wk(corrected age)











among infants with symptomatic PDA



among infants with symptomatic PDA







among infants with live birth, remained and alive at 7 d

















among infants with live birth, remained and IVH























































among infants with live birth and remained











among infants with alive at discharge





among infants with live birth, remained and congenital anomaly



among infants with live birth, remained and congenital anomaly











among infants with live birth and remained





among infants with live birth



among infants with live birth



among infants with live birth, remained and dead at discharge



among infants with live birth, remained and dead at discharge



among infants with live birth, remained and alive at discharge



among infants with live birth, remained and alive at discharge



among infants with live birth, remained and alive at discharge



among infants with live birth, remained and alive at discharge