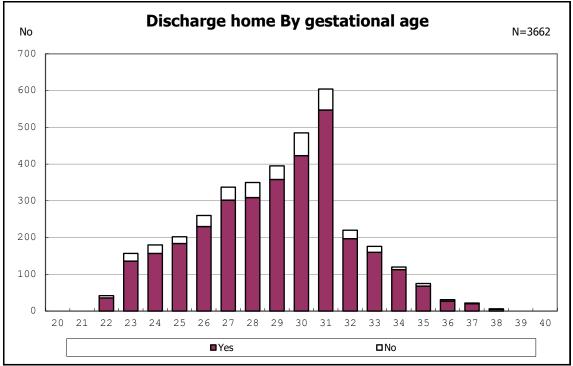

among infants with live birth, remained and alive at discharge

among infants with live birth, remained and alive at discharge