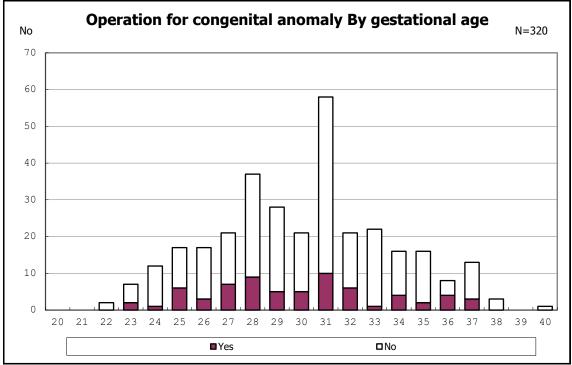

among infants with live birth, remained and congenital anomaly

among infants with live birth, remained and congenital anomaly

among infants with live birth and remained

among infants with live birth

among infants with live birth