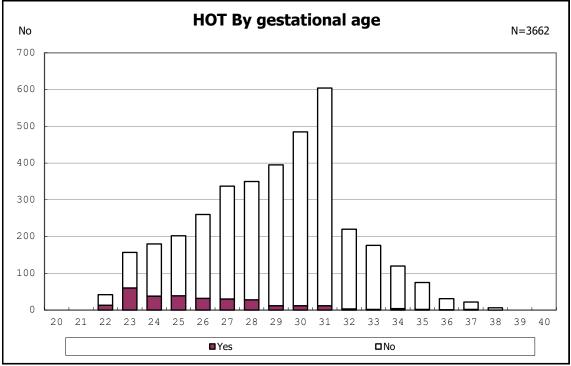

PDA







among infants with live birth, remained and alive at 7 d

















among infants with live birth, remained and IVH























































among infants with live birth and remained











among infants with alive at discharge





among infants with live birth, remained and congenital anomaly



among infants with live birth, remained and congenital anomaly











among infants with live birth and remained





among infants with live birth



among infants with live birth



among infants with live birth, remained and dead at discharge



among infants with live birth, remained and dead at discharge



among infants with live birth, remained and alive at discharge



among infants with live birth, remained and alive at discharge



among infants with live birth, remained and alive at discharge



among infants with live birth, remained and alive at discharge