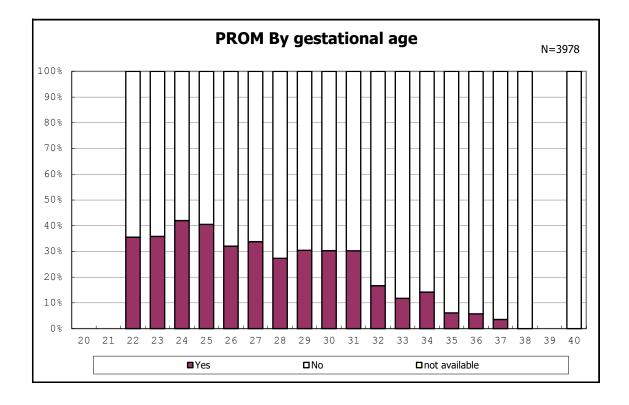

among infants with number of fetus 2>



among infants with number of fetus 2>























among infants with positive histologic CAM



among infants with positive histologic CAM







































among infants with inborn



among infants with inborn



















among infants with live birth



among infants with live birth



among infants with neontal blood gas analysis



among infants with neontal blood gas analysis







among infants with live birth and remained





among infants with live birth and remained









among infants with live birth, remained and mechanical ventilation



among infants with live birth, remained and mechanical ventilation



among infants with live birth, remained and alive at 28 days of age



among infants with live birth, remained and alive at 28 days of age



among infants with CLD



among infants with CLD



among infants with live birth, remained, alive at 36 wk(corrected age)



among infants