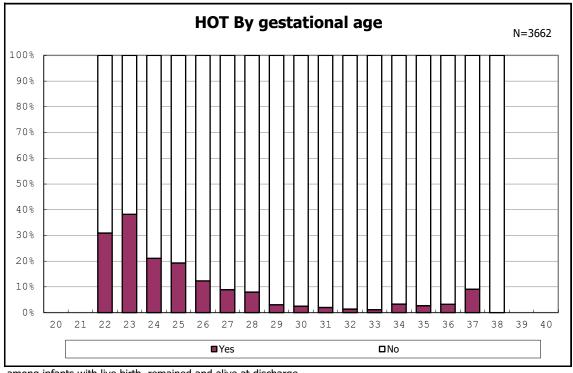

among infants with live birth, remained and alive at discharge

among infants with live birth, remained and alive at discharge