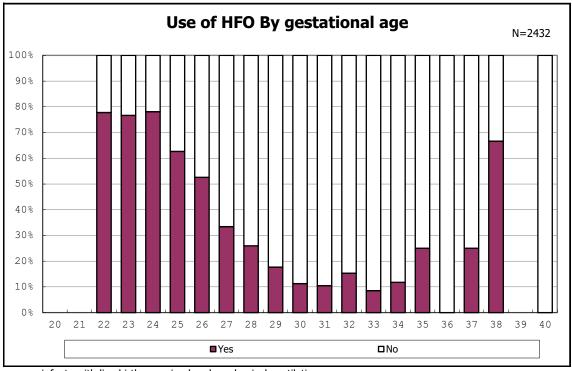

among infants with number of fetus 2>



among infants with number of fetus 2>























among infants with positive histologic CAM



among infants with positive histologic CAM







































among infants with inborn



among infants with inborn



















among infants with live birth



among infants with live birth



among infants with neontal blood gas analysis



among infants with neontal blood gas analysis







among infants with live birth and remained





among infants with live birth and remained









among infants with live birth, remained and mechanical ventilation



among infants with live birth, remained and mechanical ventilation



among infants with live birth, remained and alive at 28 days of age



among infants with live birth, remained and alive at 28 days of age



among infants with CLD



among infants with CLD



among infants with live birth, remained, alive at 36 wk(corrected age)



among infants with live birth, remained, alive at 36 wk(corrected age)











among infants with symptomatic PDA



among infants with symptomatic PDA







among infants with live birth, remained and alive at 7 d

















among infants with live birth, remained and IVH























































among infants with live birth and remained











among infants with alive at discharge





among infants with live