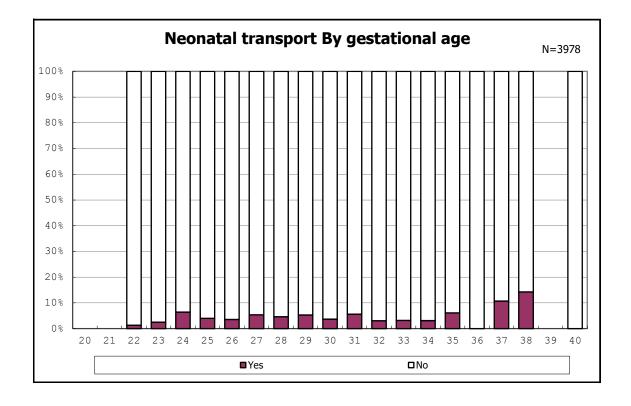

among infants with number of fetus 2>



among infants with number of fetus 2>























among infants with positive histologic CAM



among infants with positive histologic CAM







































among infants with inborn



among infants with inborn



















among infants with live birth



among infants with live birth



among infants with neontal blood gas analysis



among infants with neontal blood gas analysis







among infants with live birth and remained





among infants with live birth and remained









among infants with live birth, remained and mechanical ventilation



among infants with live birth, remained and mechanical ventilation



among infants with live birth, remained and alive at 28 days of age



among infants with live birth, remained and alive at 28 days of age



among infants with CLD



among infants with CLD



among infants with live birth, remained, alive at 36 wk(corrected age)



among infants with live birth, remained, alive