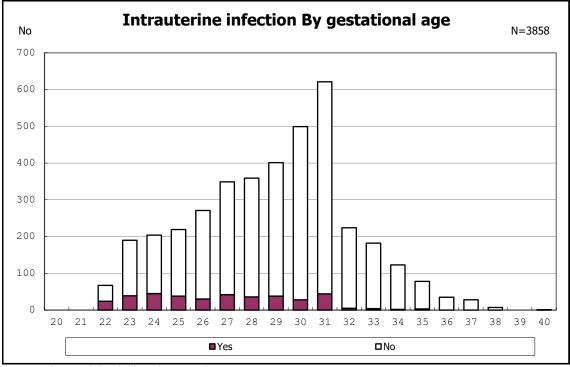

among infants with live birth

among infants with live birth

among infants with neontal blood gas analysis

among infants with neontal blood gas analysis

among infants with live birth and remained

among infants with live birth and remained