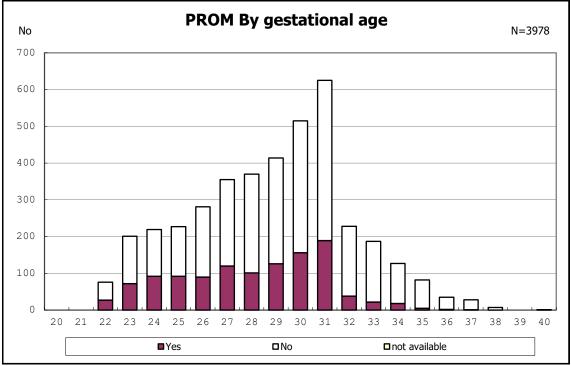

among infants with number of fetus 2>



among infants with number of fetus 2>























among infants with positive histologic CAM



among infants with positive histologic CAM







































among infants with inborn



among infants with inborn



















among infants with live birth



among infants with live birth



among infants with neontal blood gas analysis



among infants with neontal blood gas analysis







among infants with live birth and remained





among infants with live birth and remained









among infants with live birth, remained and mechanical ventilation



among infants with live birth, remained and mechanical ventilation



among infants with live birth, remained and alive at 28 days of age



among infants with live birth, remained and alive at 28 days of age



among infants with CLD



among infants with CLD



among infants with live birth, remained, alive at 36 wk(corrected age)



among infant