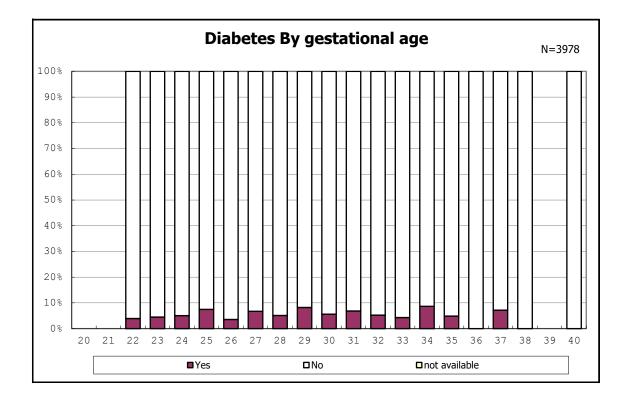

among infants with number of fetus 2>



among infants with number of fetus 2>























among infants with positive histologic CAM



among infants with positive histologic CAM







































among infants with inborn



among infants with inborn



















among infants with live birth



among infants with live birth



among infants with neontal blood gas analysis



among infants with neontal blood gas analysis







among infants with live birth and remained





among infants with live birth and remained









among infants with live birth, remained and mechanical ventilation



among infants with live birth, remained and mechanical ventilation



among infants with live birth, remained and alive at 28 days of age



among infants with live birth, remained and alive at 28 days of age



among infants with CLD



am