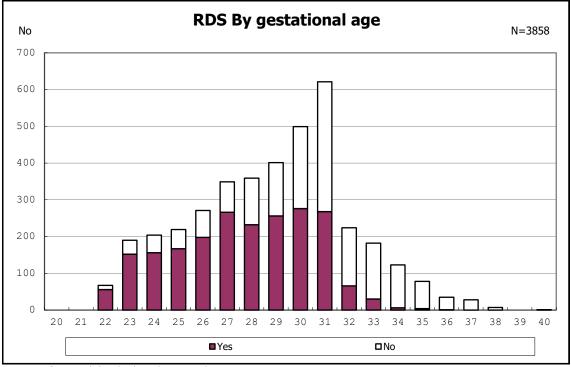

among infants with live birth

among infants with live birth

among infants with neontal blood gas analysis

among infants with neontal blood gas analysis

among infants with live birth and remained

among infants with live birth and remained