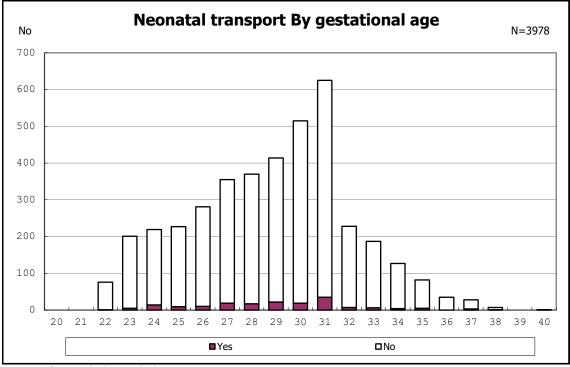

among infants with number of fetus 2>



among infants with number of fetus 2>























among infants with positive histologic CAM



among infants with positive histologic CAM







































among infants with inborn



among infants with inborn



















among infants with live birth



among infants with live birth



among infants with neontal blood gas analysis



among infants with neontal blood gas analysis







among infants with live birth and remained





among infants with live birth and remained









among infants with live birth, remained and mechanical ventilation



among infants with live birth, remained and mechanical ventilation



among infants with live birth, remained and alive at 28 days of age



among infants with live birth, remained and alive at 28 days of age



among infants with CLD



among infants with CLD



among infants with live birth, remained, alive at 36 wk(corrected age)



among infants with live birth, remained, ali