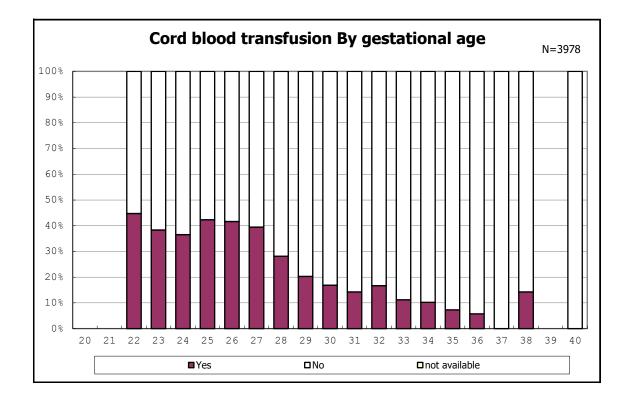

among infants with number of fetus 2>



among infants with number of fetus 2>























among infants with positive histologic CAM



among infants with positive histologic CAM







































among infants with inborn



among infants with inborn



















among infants with live birth



among infants with live birth



among infants with neontal blood gas analysis



among infants with neontal blood gas analysis







among infants with live birth and remained





among infants with live birth and remained









among infants with live birth, remained and mechanical ventilation



among infants with live birth, remained and mechanical ventilation



among infants with live birth, remained and alive at 28 days of age



among infants with live birth, remained and alive at 28 days of age



among infants with CLD



among infants with CLD



among infants with live birth, remained, alive at 36 wk(corrected age)



among infants with live birth, remaine