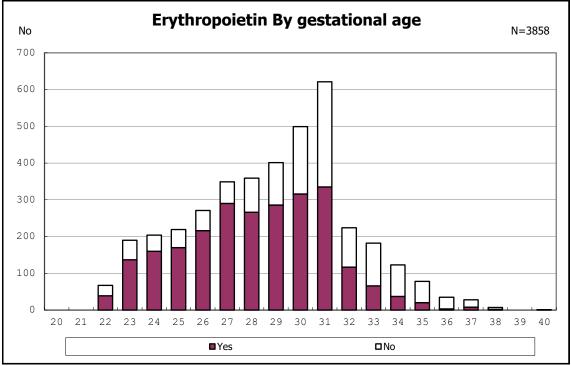

d and alive at 28 days of age



among infants with live birth, remained and alive at 28 days of age



among infants with CLD



among infants with CLD



among infants with live birth, remained, alive at 36 wk(corrected age)



among infants with live birth, remained, alive at 36 wk(corrected age)











among infants with symptomatic PDA



among infants with symptomatic PDA







among infants with live birth, remained and alive at 7 d

















among infants with live birth, remained and IVH























































among infants with live birth and remained











among infants with alive at discharge





among infants with live birth, remained and congenital anomaly



among infants with live birth, remained and congenital anomaly











among infants with live birth and remained





among infants with live birth



among infants with live birth



among infants with live birth, remained and dead at discharge



among infants with live birth, remained and dead at discharge



among infants with live birth, remained and alive at discharge



among infants with live birth, remained and alive at discharge



among infants with live birth, remained and alive at discharge



among infants with live birth, remained and alive at discharge