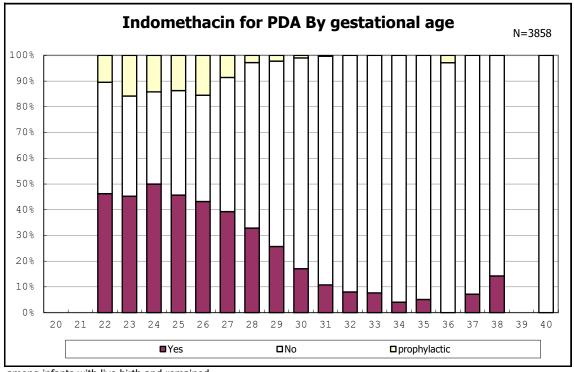

among infants with symptomatic PDA

among infants with live birth, remained and alive at 7 d

among infants with live birth, remained and IVH

among infants with live birth and remained

among infants with alive at discharge