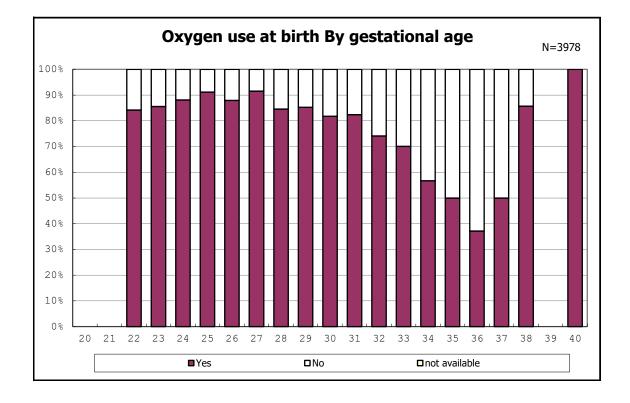

among infants with number of fetus 2>



among infants with number of fetus 2>























among infants with positive histologic CAM



among infants with positive histologic CAM







































among infants with inborn



among infants with inborn



















among infants with live birth



among infants with live birth



among infants with neontal blood gas analysis



among infants with neontal blood gas analysis







among infants with live birth and remained





among infants with live birth and remained









among infants with live birth, remained and mechanical ventilation



among infants with live birth, remained and mechanical ventilation



among infants with live birth, remained and alive at 28 days of age



among infants with live birth, remained and alive at 28 days of age



among infants with CLD



among infants with CLD



among infants with live birth, remained, alive at 36 wk(corrected age)



among infants with live birth, remained, alive at 36 wk(corrected age)











among infants with symptom