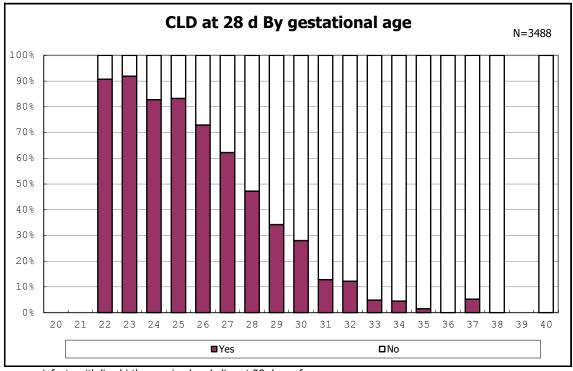

among infants with CLD

among infants with CLD

among infants with live birth, remained, alive at 36 wk(corrected age)

among infants with live birth, remained, alive at 36 wk(corrected age)

among infants with symptomatic PDA