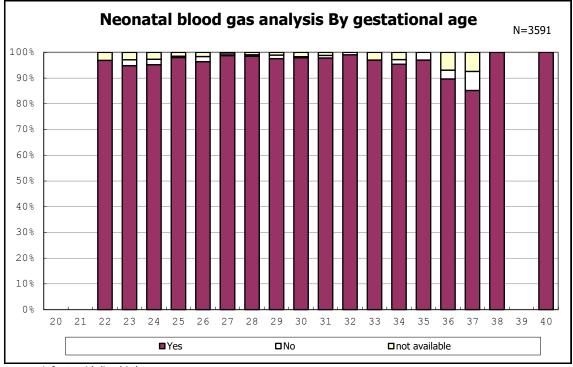

among infants with live birth

among infants with live birth

among infants with neontal blood gas analysis

among infants with neontal blood gas analysis

among infants with live birth and remained

among infants with live birth and remained