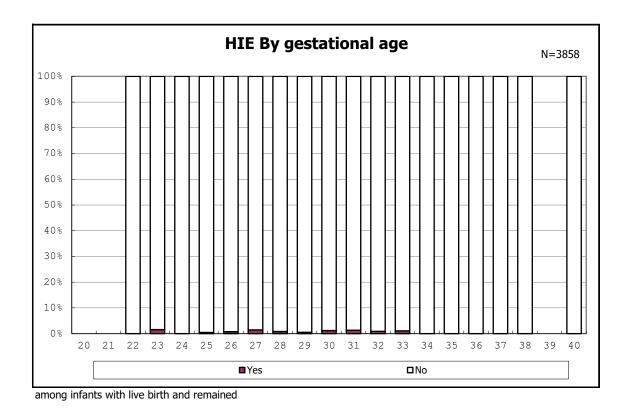

among infants with live birth

among infants with live birth

among infants with neontal blood gas analysis

among infants with neontal blood gas analysis

among infants with live birth and remained

among infants with live birth and remained