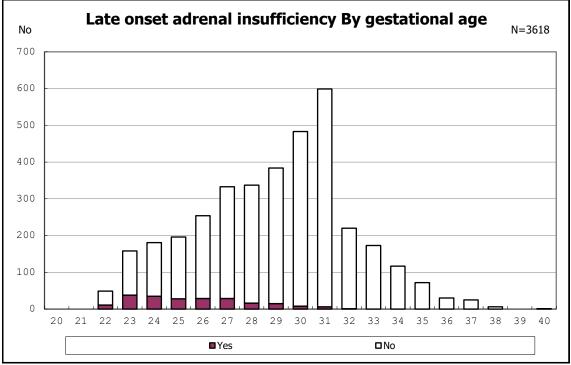

among infants with symptomatic PDA

among infants with live birth, remained and alive at 7 d

among infants with live birth, remained and IVH

among infants with live birth and remained

among infants with alive at discharge