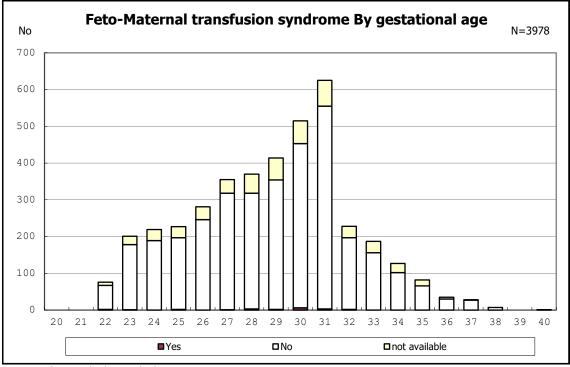

among infants with number of fetus 2>



among infants with number of fetus 2>























among infants with positive histologic CAM



among infants with positive histologic CAM







































among infants with inborn



among infants with inborn



















among infants with live birth



among infants with live birth



among infants with neontal blood gas analysis



among infants with neontal blood gas analysis







among infants with live birth and remained





among infants with live birth and remained









among infants with live birth, remained and mechanical ventilation



among infants with live birth, remained and mechanical ventilation



among infants with live birth, remained and alive at 28 days of age



among infants with live birth, remained and alive at 28 days of age



among infants with CLD



among infants with CLD



among infants with live birth, remained, alive at 36 wk(corrected age)



among infants with live birth, r