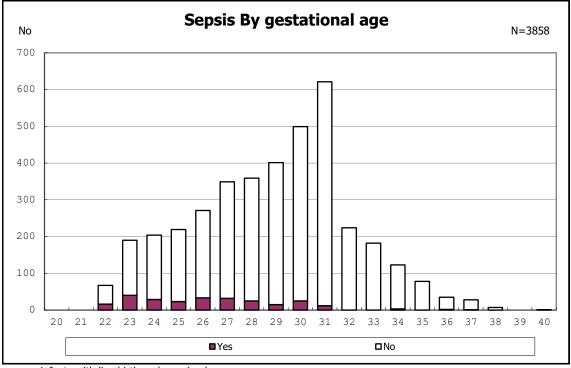

among infants with live birth

among infants with live birth

among infants with neontal blood gas analysis

among infants with neontal blood gas analysis

among infants with live birth and remained

among infants with live birth and remained