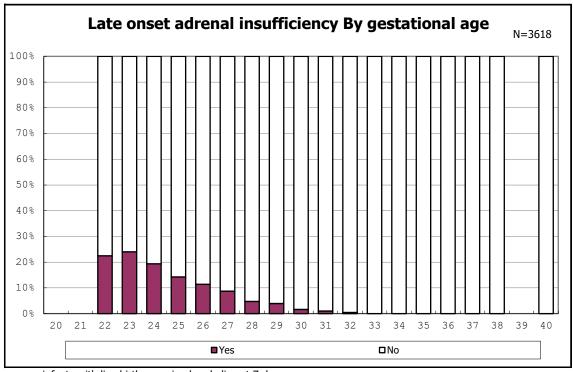

among infants with live birth

among infants with live birth

among infants with neontal blood gas analysis

among infants with neontal blood gas analysis

among infants with live birth and remained

among infants with live birth and remained