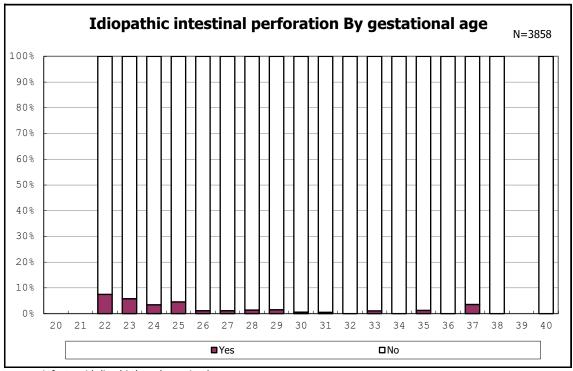

among infants with live birth

among infants with live birth

among infants with neontal blood gas analysis

among infants with neontal blood gas analysis

among infants with live birth and remained

among infants with live birth and remained