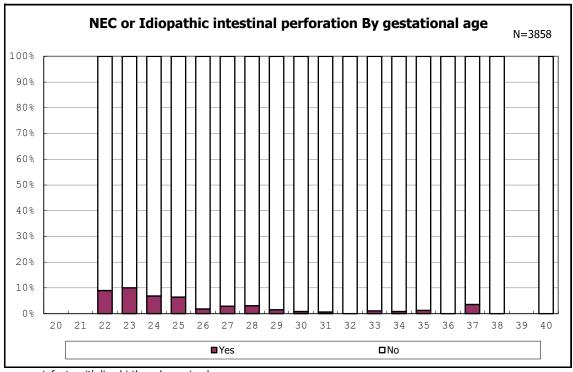

among infants with live birth

among infants with live birth

among infants with neontal blood gas analysis

among infants with neontal blood gas analysis

among infants with live birth and remained

among infants with live birth and remained