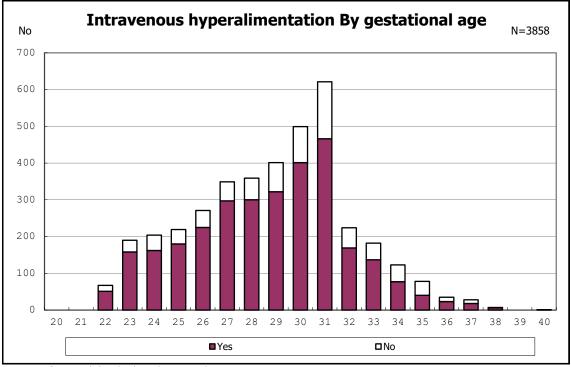

among infants with live birth

among infants with live birth

among infants with neontal blood gas analysis

among infants with neontal blood gas analysis

among infants with live birth and remained

among infants with live birth and remained