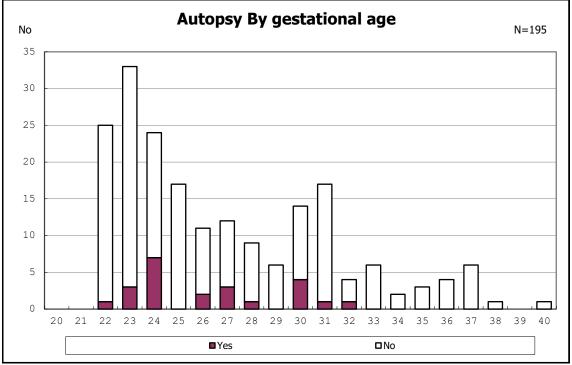

with CLD



among infants with CLD



among infants with live birth, remained, alive at 36 wk(corrected age)



among infants with live birth, remained, alive at 36 wk(corrected age)











among infants with symptomatic PDA



among infants with symptomatic PDA







among infants with live birth, remained and alive at 7 d

















among infants with live birth, remained and IVH























































among infants with live birth and remained











among infants with alive at discharge





among infants with live birth, remained and congenital anomaly



among infants with live birth, remained and congenital anomaly











among infants with live birth and remained





among infants with live birth



among infants with live birth



among infants with live birth, remained and dead at discharge



among infants with live birth, remained and dead at discharge



among infants with live birth, remained and alive at discharge



among infants with live birth, remained and alive at discharge



among infants with live birth, remained and alive at discharge



among infants with live birth, remained and alive at discharge