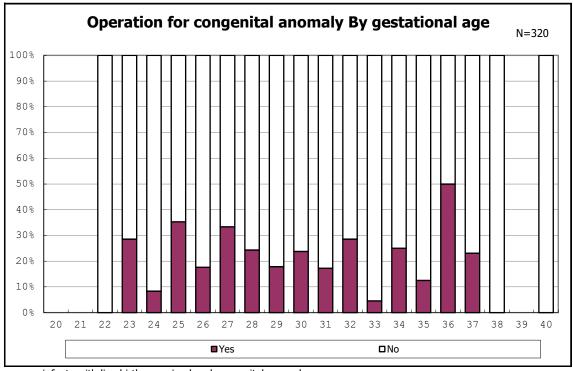

among infants with live birth, remained and congenital anomaly

among infants with live birth, remained and congenital anomaly

among infants with live birth and remained

among infants with live birth

among infants with live birth