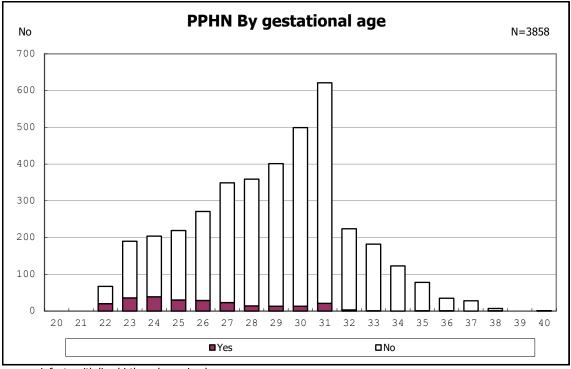

among infants with number of fetus 2>



among infants with number of fetus 2>























among infants with positive histologic CAM



among infants with positive histologic CAM







































among infants with inborn



among infants with inborn



















among infants with live birth



among infants with live birth



among infants with neontal blood gas analysis



among infants with neontal blood gas analysis







among infants with live birth and remained





among infants with live birth and remained









among infants with live birth, remained and mechanical ventilation



among infants with live birth, remained and mechanical ventilation



among infants with live birth, remained and alive at 28 days of age



among infants with live birth, remained and alive at 28 days of age



among infants with CLD



among infants with CLD



among infants with live birth, remained, alive at 36 wk(corrected age)



among infants with live birth, remained, alive at 36 wk(corrected age)











among infants with symptomatic PDA



among infants with symptomatic PDA







among infants with live birth, remained and alive at 7 d

















among infants with live birth, remained and IVH























































among infants with live birth and remained