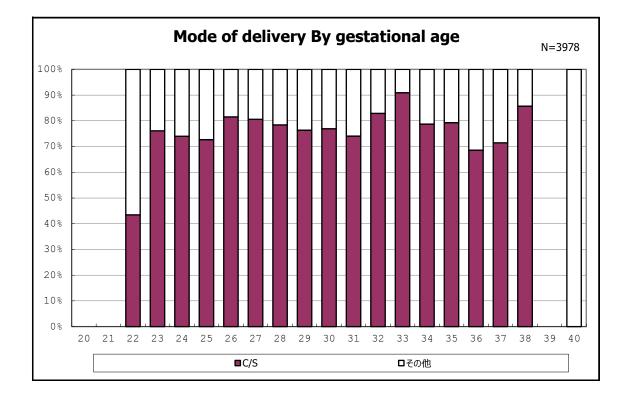

among infants with number of fetus 2>



among infants with number of fetus 2>























among infants with positive histologic CAM



among infants with positive histologic CAM







































among infants with inborn



among infants with inborn



















among infants with live birth



among infants with live birth



among infants with neontal blood gas analysis



among infants with neontal blood gas analysis







among infants with live birth and remained





among infants with live birth and remained









among infants with live birth, remained and mechanical ventilation



among infants with live birth, remained and mechanical ventilation



among infants with live birth, remained and alive at 28 days of age



among infants with live birth, remained and alive at 28 days of age



among infants with CLD



among infants with CLD



among infants with live birth, remained, alive at 36 wk(corrected age)



among infants with live birth,