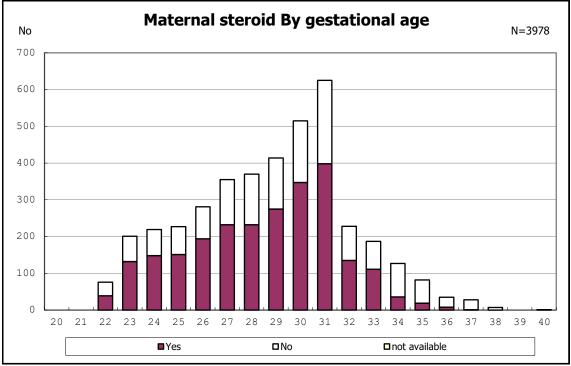

among infants with number of fetus 2>



among infants with number of fetus 2>























among infants with positive histologic CAM



among infants with positive histologic CAM







































among infants with inborn



among infants with inborn



















among infants with live birth



among infants with live birth



among infants with neontal blood gas analysis



among infants with neontal blood gas analysis







among infants with live birth and remained





among infants with live birth and remained









among infants with live birth, remained and mechanical ventilation



among infants with live birth, remained and mechanical ventilation



among infants with live birth, remained and alive at 28 days of age



among infants with live birth, remained and alive at 28 days of age



among infants with CLD



among infants with CLD



among infants with live birth, remained, alive at 36 wk(corrected age)



among infants wi