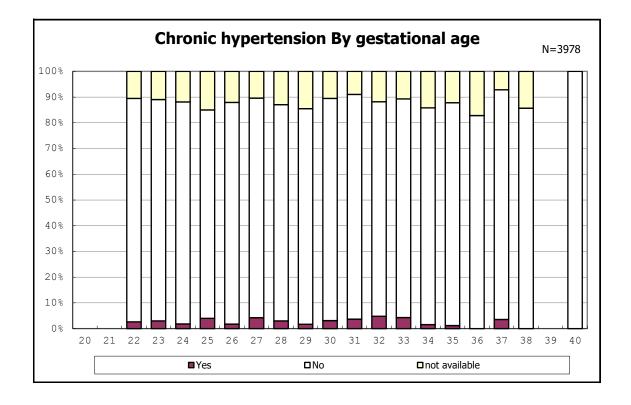

among infants with number of fetus 2>



among infants with number of fetus 2>























among infants with positive histologic CAM



among infants with positive histologic CAM







































among infants with inborn



among infants with inborn



















among infants with live birth



among infants with live birth



among infants with neontal blood gas analysis



among infants with neontal blood gas analysis







among infants with live birth and remained





among infants with live birth and remained









among infants with live birth, remained and mechanical ventilation



among infants with live birth, remained and mechanical ventilation



among infants with live birth, remained and alive at 28 days of age



among infants with live birth, remained and alive at 28 days of age



among infants with CLD



among