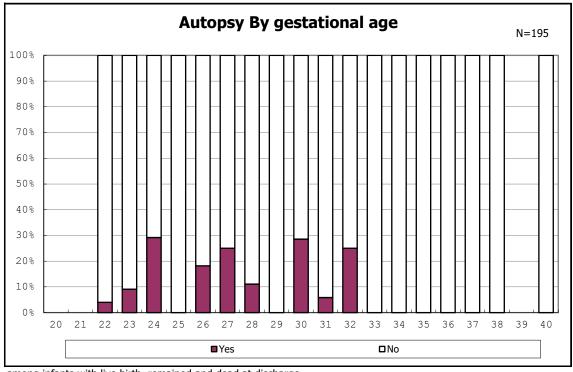

th, remained, alive at 36 wk(corrected age)



among infants with live birth, remained, alive at 36 wk(corrected age)











among infants with symptomatic PDA



among infants with symptomatic PDA







among infants with live birth, remained and alive at 7 d

















among infants with live birth, remained and IVH























































among infants with live birth and remained











among infants with alive at discharge





among infants with live birth, remained and congenital anomaly



among infants with live birth, remained and congenital anomaly











among infants with live birth and remained





among infants with live birth



among infants with live birth



among infants with live birth, remained and dead at discharge



among infants with live birth, remained and dead at discharge



among infants with live birth, remained and alive at discharge



among infants with live birth, remained and alive at discharge



among infants with live birth, remained and alive at discharge



among infants with live birth, remained and alive at discharge