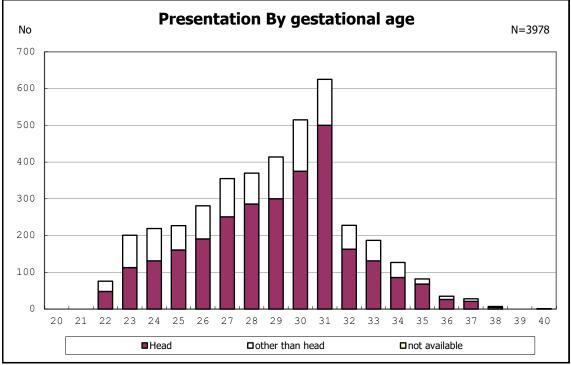

among infants with number of fetus 2>



among infants with number of fetus 2>























among infants with positive histologic CAM



among infants with positive histologic CAM







































among infants with inborn



among infants with inborn



















among infants with live birth



among infants with live birth



among infants with neontal blood gas analysis



among infants with neontal blood gas analysis







among infants with live birth and remained





among infants with live birth and remained









among infants with live birth, remained and mechanical ventilation



among infants with live birth, remained and mechanical ventilation



among infants with live birth, remained and alive at 28 days of age



among infants with live birth, remained and alive at 28 days of age



among infants with CLD



among infants with CLD



among infants with live birth, remained, alive at 36 wk(corrected age)



among infants with live