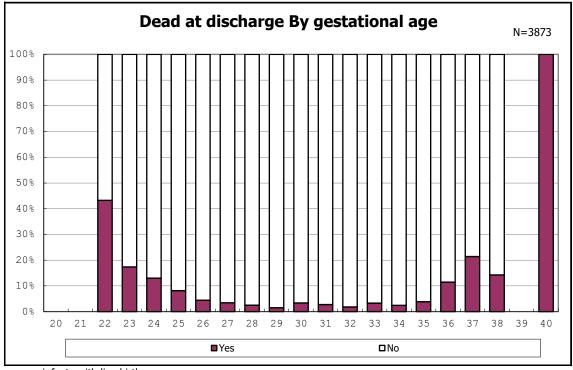

among infants with live birth, remained and dead at discharge

among infants with live birth, remained and dead at discharge

among infants with live birth, remained and alive at discharge

among infants with live birth, remained and alive at discharge