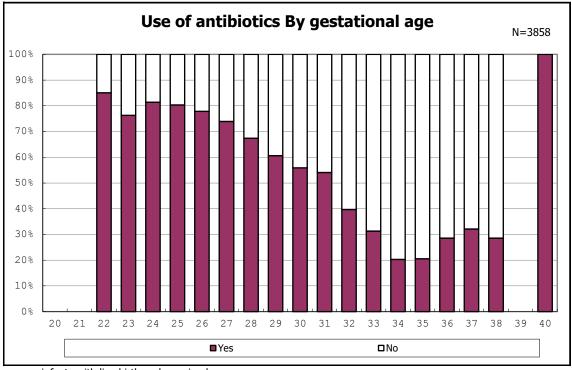

among infants with live birth

among infants with live birth

among infants with neontal blood gas analysis

among infants with neontal blood gas analysis

among infants with live birth and remained

among infants with live birth and remained