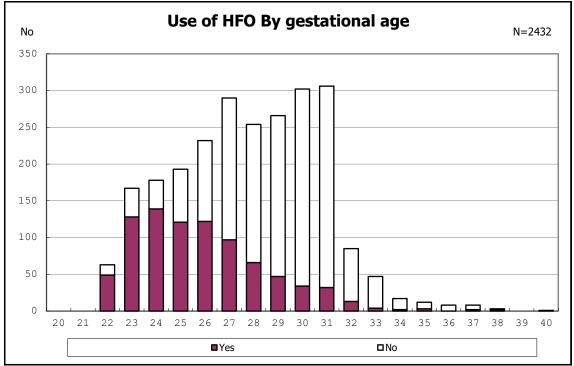

among infants with number of fetus 2>



among infants with number of fetus 2>























among infants with positive histologic CAM



among infants with positive histologic CAM







































among infants with inborn



among infants with inborn



















among infants with live birth



among infants with live birth



among infants with neontal blood gas analysis



among infants with neontal blood gas analysis







among infants with live birth and remained





among infants with live birth and remained









among infants with live birth, remained and mechanical ventilation



among infants with live birth, remained and mechanical ventilation



among infants with live birth, remained and alive at 28 days of age



among infants with live birth, remained and alive at 28 days of age



among infants with CLD



among infants with CLD



among infants with live birth, remained, alive at 36 wk(corrected age)



among infants with live birth, remained, alive at 36 wk(corrected age)











among infants with symptomatic PDA



among infants with symptomatic PDA







among infants with live birth, remained and alive at 7 d

















among infants with live birth, remained and IVH























































among infants with live birth and remained