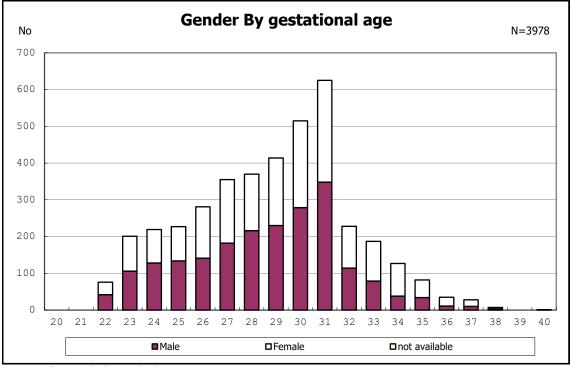

among infants with number of fetus 2>



among infants with number of fetus 2>























among infants with positive histologic CAM



among infants with positive histologic CAM







































among infants with inborn



among infants with inborn



















among infants with live birth



among infants with live birth



among infants with neontal blood gas analysis



among infants with neontal blood gas analysis







among infants with live birth and remained





among infants with live birth and remained









among infants with live birth, remained and mechanical ventilation



among infants with live birth, remained and mechanical ventilation



among infants with live birth, remained and alive at 28 days of age



among infants with live birth, remained and alive at 28 days of age



among infants with CLD



among infants with CLD



among infants with live birth, remained, alive at 36 wk(corrected age)



among infants with live birth, remained,