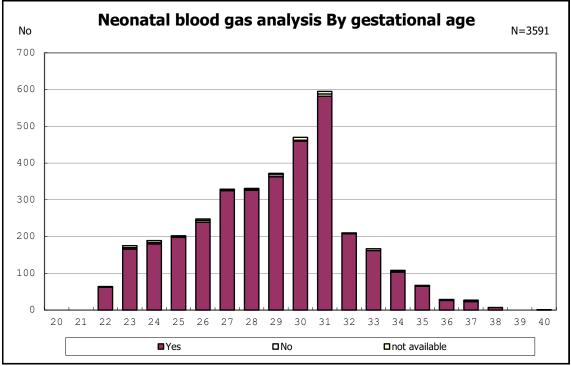

among infants with live birth

among infants with live birth

among infants with neontal blood gas analysis

among infants with neontal blood gas analysis

among infants with live birth and remained

among infants with live birth and remained