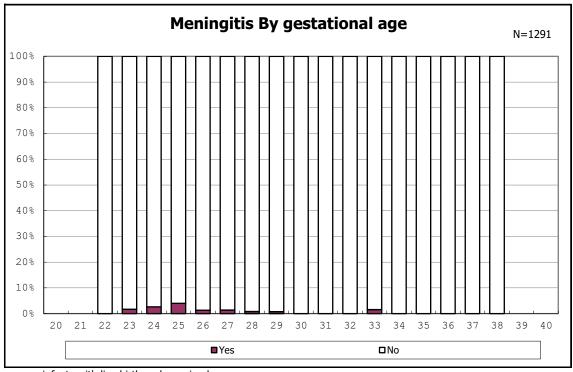

among infants with live birth

among infants with live birth

among infants with neontal blood gas analysis

among infants with neontal blood gas analysis

among infants with live birth and remained

among infants with live birth and remained