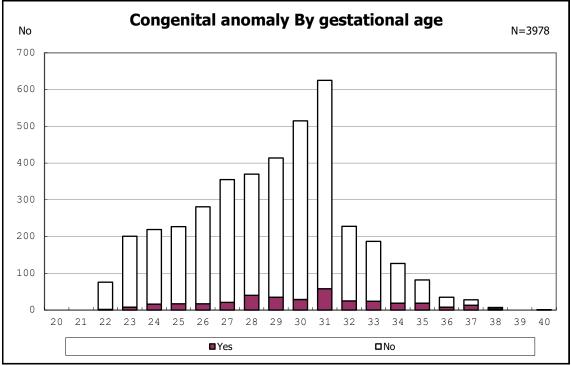

among infants with live birth, remained and congenital anomaly

among infants with live birth, remained and congenital anomaly

among infants with live birth and remained

among infants with live birth

among infants with live birth