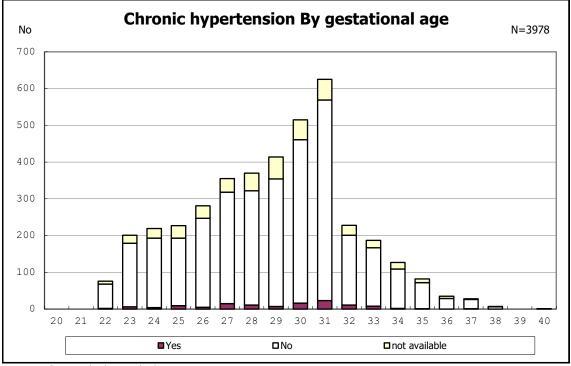

among infants with number of fetus 2>



among infants with number of fetus 2>























among infants with positive histologic CAM



among infants with positive histologic CAM







































among infants with inborn



among infants with inborn



















among infants with live birth



among infants with live birth



among infants with neontal blood gas analysis



among infants with neontal blood gas analysis







among infants with live birth and remained





among infants with live birth and remained









among infants with live birth, remained and mechanical ventilation



among infants with live birth, remained and mechanical ventilation



among infants with live birth, remained and alive at 28 days of age



among infants with live birth, remained and alive at 28 days of age



among infants with CLD



amon