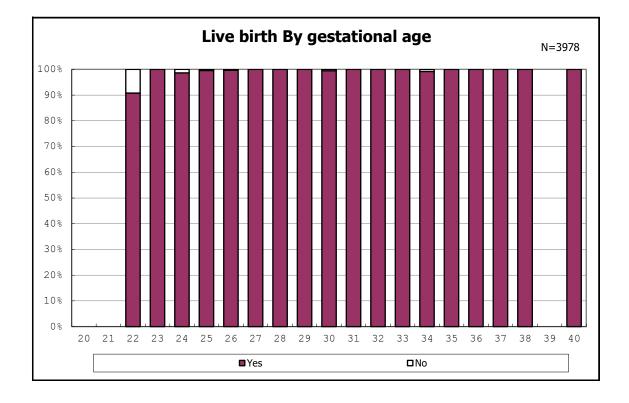

among infants with live birth

among infants with live birth

among infants with neontal blood gas analysis

among infants with neontal blood gas analysis

among infants with live birth and remained

among infants with live birth and remained