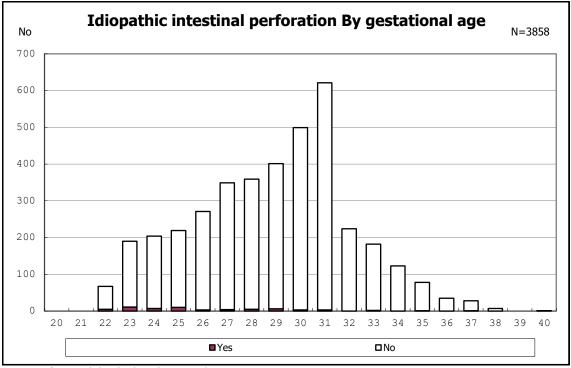

among infants with live birth

among infants with live birth

among infants with neontal blood gas analysis

among infants with neontal blood gas analysis

among infants with live birth and remained

among infants with live birth and remained