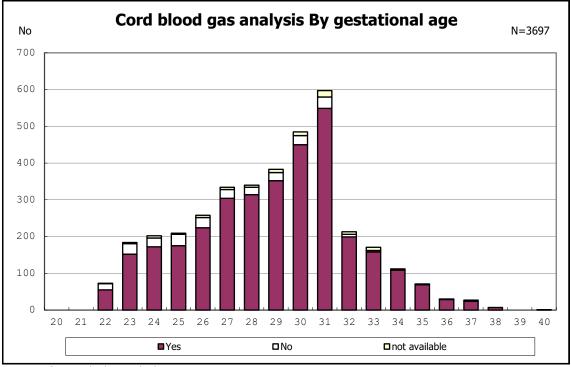

among infants with live birth

among infants with live birth

among infants with neontal blood gas analysis

among infants with neontal blood gas analysis

among infants with live birth and remained

among infants with live birth and remained