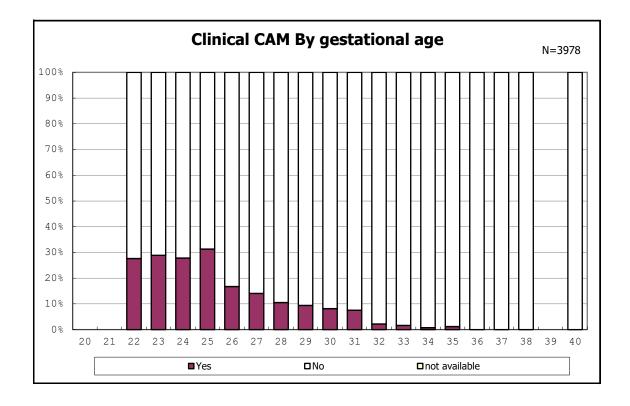

among infants with number of fetus 2>



among infants with number of fetus 2>























among infants with positive histologic CAM



among infants with positive histologic CAM







































among infants with inborn



among infants with inborn



















among infants with live birth



among infants with live birth



among infants with neontal blood gas analysis



among infants with neontal blood gas analysis







among infants with live birth and remained





among infants with live birth and remained









among infants with live birth, remained and mechanical ventilation



among infants with live birth, remained and mechanical ventilation



among infants with live birth, remained and alive at 28 days of age



among infants with live birth, remained and alive at 28 days of age



among infants with CLD



among infants