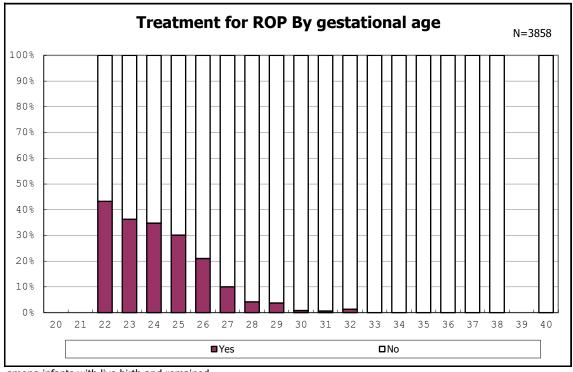

among infants with live birth

among infants with live birth

among infants with neontal blood gas analysis

among infants with neontal blood gas analysis

among infants with live birth and remained

among infants with live birth and remained