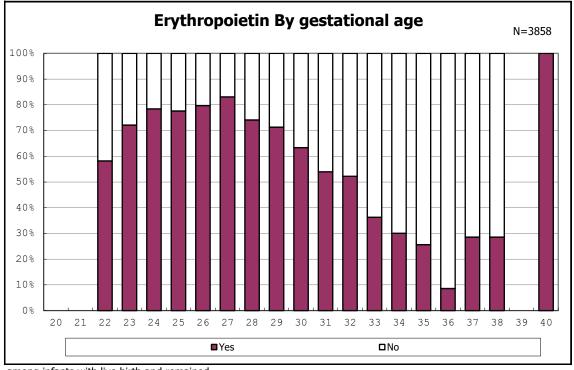

among infants with live birth

among infants with live birth

among infants with neontal blood gas analysis

among infants with neontal blood gas analysis

among infants with live birth and remained

among infants with live birth and remained