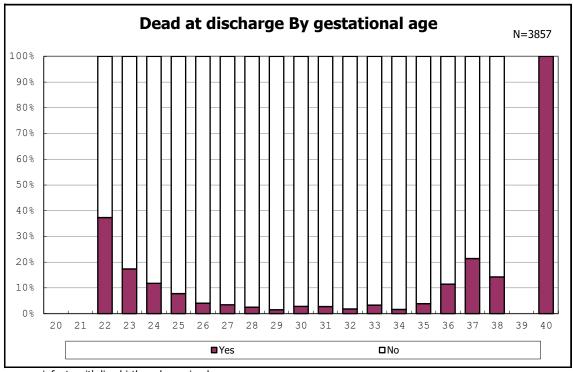

among infants with live birth, remained and dead at discharge

among infants with live birth, remained and dead at discharge

among infants with live birth, remained and alive at discharge

among infants with live birth, remained and alive at discharge