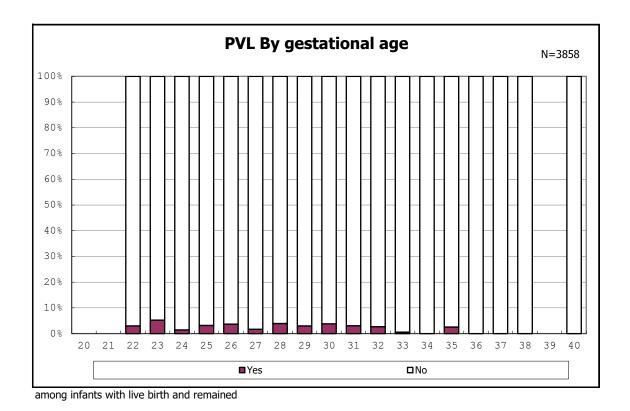

among infants with live birth

among infants with live birth

among infants with neontal blood gas analysis

among infants with neontal blood gas analysis

among infants with live birth and remained

among infants with live birth and remained