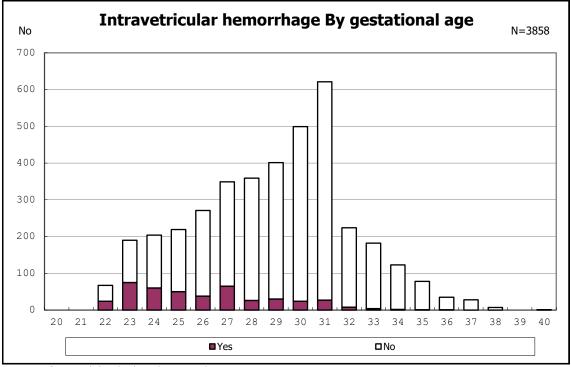

among infants with symptomatic PDA

among infants with live birth, remained and alive at 7 d

among infants with live birth, remained and IVH

among infants with live birth and remained

among infants with alive at discharge