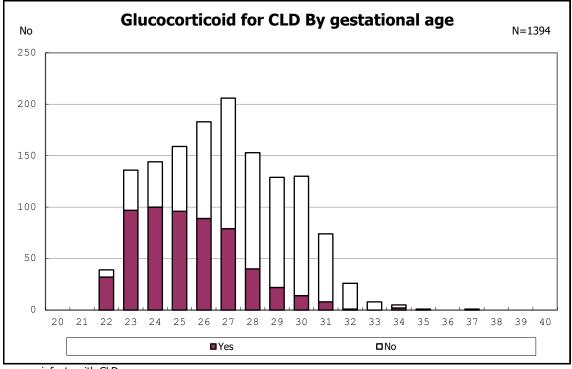

among infants with CLD

among infants with CLD

among infants with live birth, remained, alive at 36 wk(corrected age)

among infants with live birth, remained, alive at 36 wk(corrected age)

among infants with symptomatic PDA