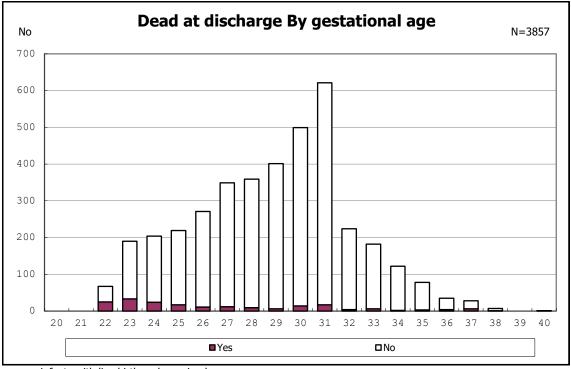

among infants with live birth, remained and dead at discharge

among infants with live birth, remained and dead at discharge

among infants with live birth, remained and alive at discharge

among infants with live birth, remained and alive at discharge