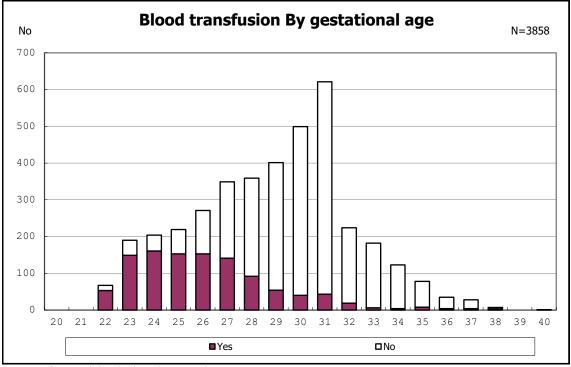

ained and alive at 28 days of age



among infants with live birth, remained and alive at 28 days of age



among infants with CLD



among infants with CLD



among infants with live birth, remained, alive at 36 wk(corrected age)



among infants with live birth, remained, alive at 36 wk(corrected age)











among infants with symptomatic PDA



among infants with symptomatic PDA







among infants with live birth, remained and alive at 7 d

















among infants with live birth, remained and IVH























































among infants with live birth and remained











among infants with alive at discharge





among infants with live birth, remained and congenital anomaly



among infants with live birth, remained and congenital anomaly











among infants with live birth and remained





among infants with live birth



among infants with live birth



among infants with live birth, remained and dead at discharge



among infants with live birth, remained and dead at discharge



among infants with live birth, remained and alive at discharge



among infants with live birth, remained and alive at discharge



among infants with live birth, remained and alive at discharge



among infants with live birth, remained and alive at discharge