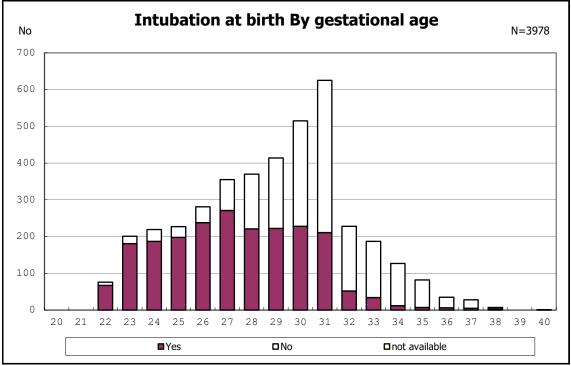

among infants with live birth

among infants with live birth

among infants with neontal blood gas analysis

among infants with neontal blood gas analysis

among infants with live birth and remained

among infants with live birth and remained