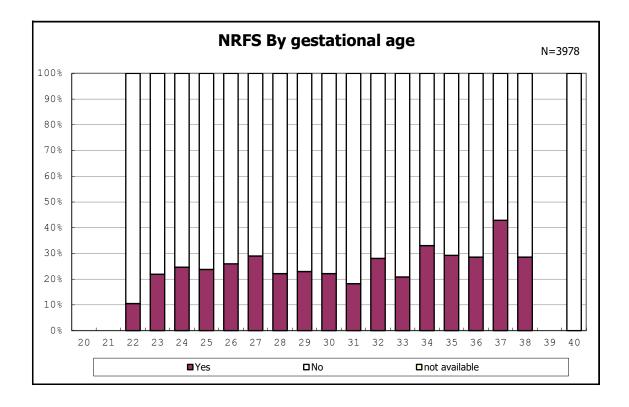

among infants with number of fetus 2>



among infants with number of fetus 2>























among infants with positive histologic CAM



among infants with positive histologic CAM







































among infants with inborn



among infants with inborn



















among infants with live birth



among infants with live birth



among infants with neontal blood gas analysis



among infants with neontal blood gas analysis







among infants with live birth and remained





among infants with live birth and remained









among infants with live birth, remained and mechanical ventilation



among infants with live birth, remained and mechanical ventilation



among infants with live birth, remained and alive at 28 days of age



among infants with live birth, remained and alive at 28 days of age



among infants with CLD



among infants with CLD



among infants with live birth, remained, alive at 36 wk(corrected age)



among infants with liv