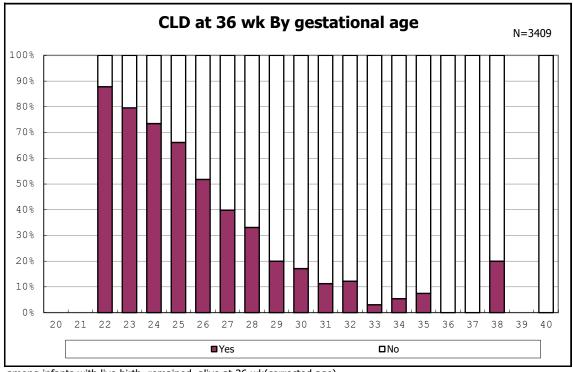

among infants with CLD

among infants with CLD

among infants with live birth, remained, alive at 36 wk(corrected age)

among infants with live birth, remained, alive at 36 wk(corrected age)

among infants with symptomatic PDA