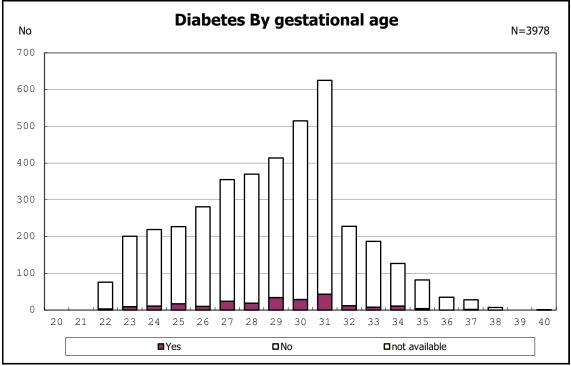

among infants with number of fetus 2>



among infants with number of fetus 2>























among infants with positive histologic CAM



among infants with positive histologic CAM







































among infants with inborn



among infants with inborn



















among infants with live birth



among infants with live birth



among infants with neontal blood gas analysis



among infants with neontal blood gas analysis







among infants with live birth and remained





among infants with live birth and remained









among infants with live birth, remained and mechanical ventilation



among infants with live birth, remained and mechanical ventilation



among infants with live birth, remained and alive at 28 days of age



among infants with live birth, remained and alive at 28 days of age



among infants with CLD