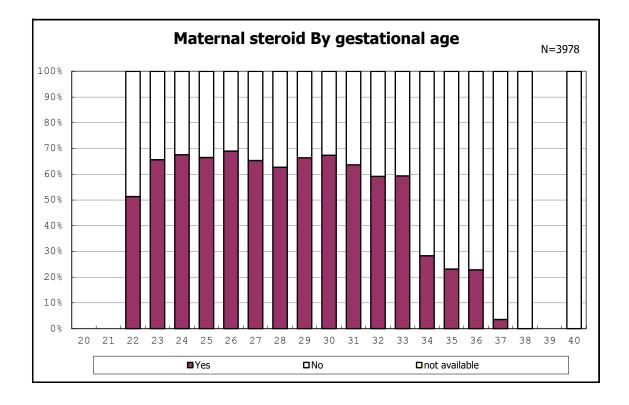

among infants with number of fetus 2>



among infants with number of fetus 2>























among infants with positive histologic CAM



among infants with positive histologic CAM







































among infants with inborn



among infants with inborn



















among infants with live birth



among infants with live birth



among infants with neontal blood gas analysis



among infants with neontal blood gas analysis







among infants with live birth and remained





among infants with live birth and remained









among infants with live birth, remained and mechanical ventilation



among infants with live birth, remained and mechanical ventilation



among infants with live birth, remained and alive at 28 days of age



among infants with live birth, remained and alive at 28 days of age



among infants with CLD



among infants with CLD



among infants with live birth, remained, alive at 36 wk(corrected age)



among infants with