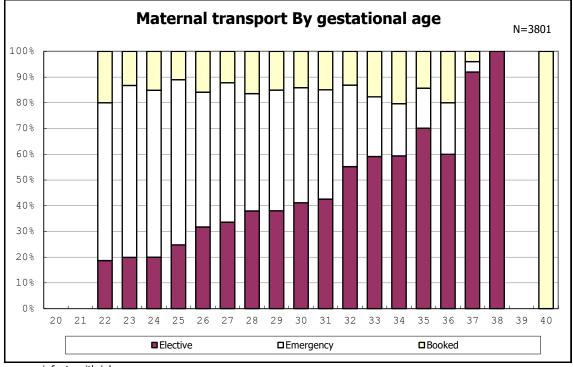

among infants with number of fetus 2>



among infants with number of fetus 2>























among infants with positive histologic CAM



among infants with positive histologic CAM







































among infants with inborn



among infants with inborn



















among infants with live birth



among infants with live birth



among infants with neontal blood gas analysis



among infants with neontal blood gas analysis







among infants with live birth and remained





among infants with live birth and remained









among infants with live birth, remained and mechanical ventilation



among infants with live birth, remained and mechanical ventilation



among infants with live birth, remained and alive at 28 days of age



among infants with live birth, remained and alive at 28 days of age



among infants with CLD



among infants with CLD



among infants with live birth, remained, alive at 36 wk(corrected age)



among infants with live birth, remained, alive at 36 wk(corrected age)