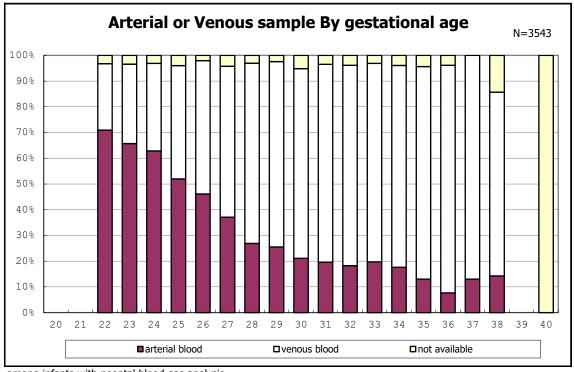

among infants with live birth

among infants with live birth

among infants with neontal blood gas analysis

among infants with neontal blood gas analysis

among infants with live birth and remained

among infants with live birth and remained