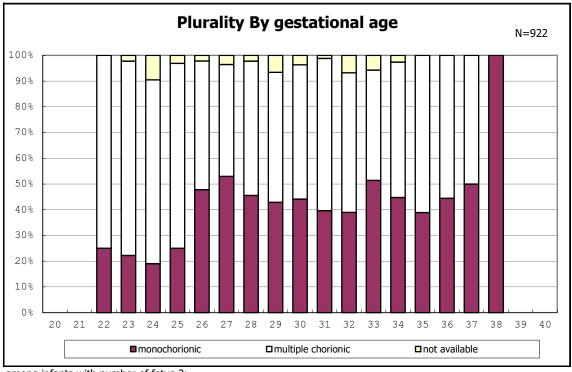

among infants with number of fetus 2>

among infants with number of fetus 2>

among infants with positive histologic CAM

among infants with positive histologic CAM

among infants with inborn

among infants with inborn