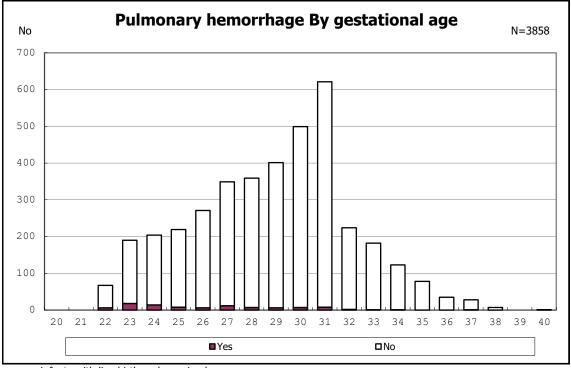

among infants with number of fetus 2>



among infants with number of fetus 2>























among infants with positive histologic CAM



among infants with positive histologic CAM







































among infants with inborn



among infants with inborn



















among infants with live birth



among infants with live birth



among infants with neontal blood gas analysis



among infants with neontal blood gas analysis







among infants with live birth and remained





among infants with live birth and remained









among infants with live birth, remained and mechanical ventilation



among infants with live birth, remained and mechanical ventilation



among infants with live birth, remained and alive at 28 days of age



among infants with live birth, remained and alive at 28 days of age



among infants with CLD



among infants with CLD



among infants with live birth, remained, alive at 36 wk(corrected age)



among infants with live birth, remained, alive at 36 wk(corrected age)











among infants with symptomatic PDA



among infants with symptomatic PDA







among infants with live birth, remained and alive at 7 d

















among infants with live birth, remained and IVH