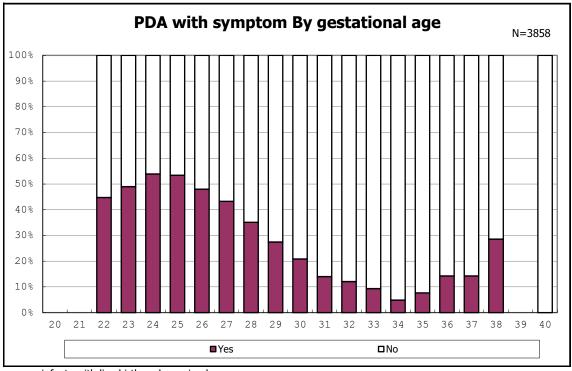

among infants with symptomatic PDA

among infants with live birth, remained and alive at 7 d

among infants with live birth, remained and IVH

among infants with live birth and remained

among infants with alive at discharge