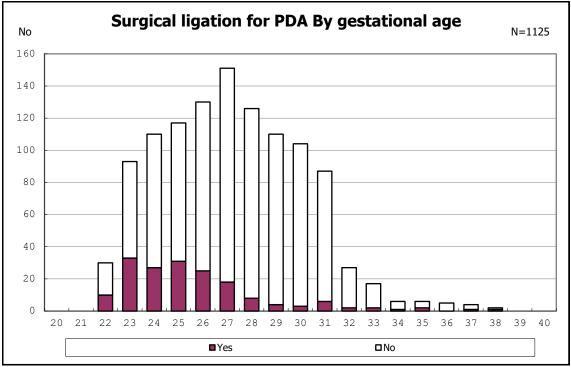

among infants with symptomatic PDA

among infants with live birth, remained and alive at 7 d

among infants with live birth, remained and IVH

among infants with live birth and remained

among infants with alive at discharge