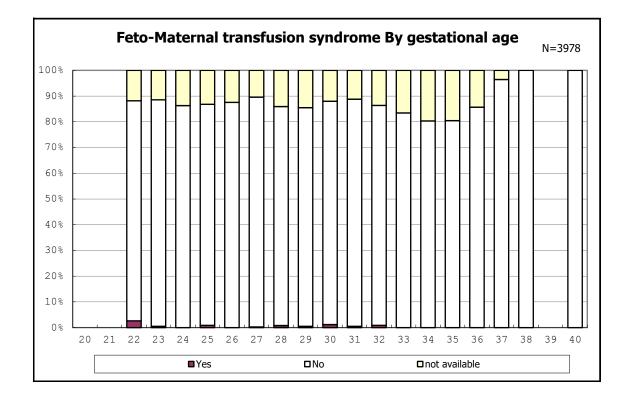

among infants with number of fetus 2>



among infants with number of fetus 2>























among infants with positive histologic CAM



among infants with positive histologic CAM







































among infants with inborn



among infants with inborn



















among infants with live birth



among infants with live birth



among infants with neontal blood gas analysis



among infants with neontal blood gas analysis







among infants with live birth and remained





among infants with live birth and remained









among infants with live birth, remained and mechanical ventilation



among infants with live birth, remained and mechanical ventilation



among infants with live birth, remained and alive at 28 days of age



among infants with live birth, remained and alive at 28 days of age



among infants with CLD



among infants with CLD



among infants with live birth, remained, alive at 36 wk(corrected age)



among infants with live birth, rem