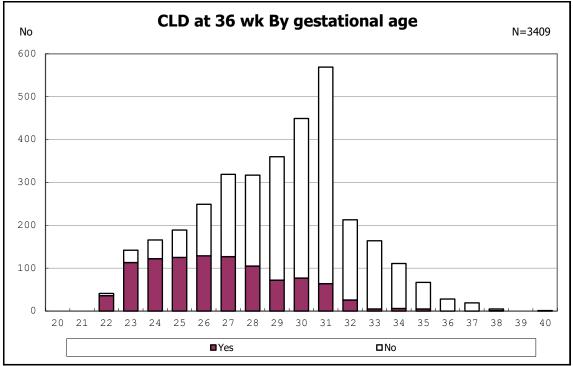

among infants with CLD

among infants with CLD

among infants with live birth, remained, alive at 36 wk(corrected age)

among infants with live birth, remained, alive at 36 wk(corrected age)

among infants with symptomatic PDA