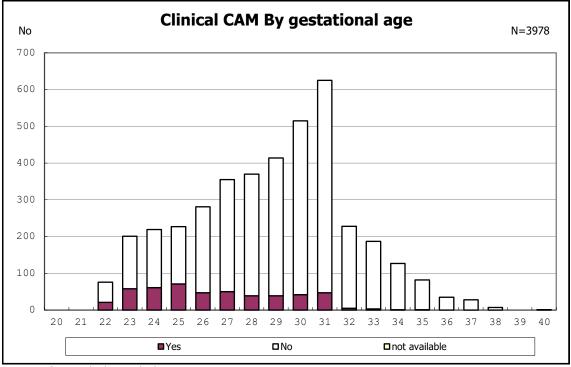

among infants with number of fetus 2>



among infants with number of fetus 2>























among infants with positive histologic CAM



among infants with positive histologic CAM







































among infants with inborn



among infants with inborn



















among infants with live birth



among infants with live birth



among infants with neontal blood gas analysis



among infants with neontal blood gas analysis







among infants with live birth and remained





among infants with live birth and remained









among infants with live birth, remained and mechanical ventilation



among infants with live birth, remained and mechanical ventilation



among infants with live birth, remained and alive at 28 days of age



among infants with live birth, remained and alive at 28 days of age



among infants with CLD



among infant