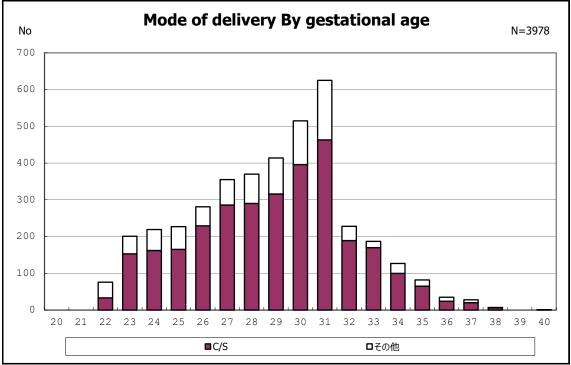

among infants with number of fetus 2>



among infants with number of fetus 2>























among infants with positive histologic CAM



among infants with positive histologic CAM







































among infants with inborn



among infants with inborn



















among infants with live birth



among infants with live birth



among infants with neontal blood gas analysis



among infants with neontal blood gas analysis







among infants with live birth and remained





among infants with live birth and remained









among infants with live birth, remained and mechanical ventilation



among infants with live birth, remained and mechanical ventilation



among infants with live birth, remained and alive at 28 days of age



among infants with live birth, remained and alive at 28 days of age



among infants with CLD



among infants with CLD



among infants with live birth, remained, alive at 36 wk(corrected age)



among infants with live birt