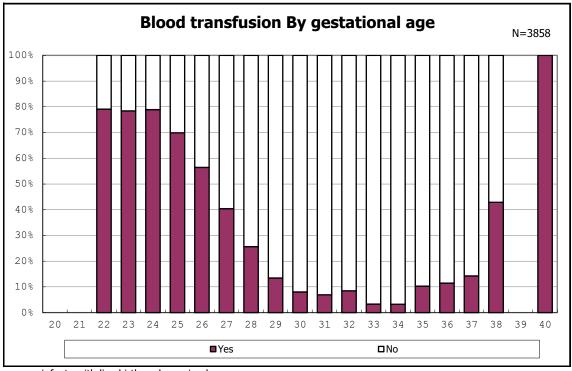

ned and alive at 28 days of age



among infants with live birth, remained and alive at 28 days of age



among infants with CLD



among infants with CLD



among infants with live birth, remained, alive at 36 wk(corrected age)



among infants with live birth, remained, alive at 36 wk(corrected age)











among infants with symptomatic PDA



among infants with symptomatic PDA







among infants with live birth, remained and alive at 7 d

















among infants with live birth, remained and IVH























































among infants with live birth and remained











among infants with alive at discharge





among infants with live birth, remained and congenital anomaly



among infants with live birth, remained and congenital anomaly











among infants with live birth and remained





among infants with live birth



among infants with live birth



among infants with live birth, remained and dead at discharge



among infants with live birth, remained and dead at discharge



among infants with live birth, remained and alive at discharge



among infants with live birth, remained and alive at discharge



among infants with live birth, remained and alive at discharge



among infants with live birth, remained and alive at discharge