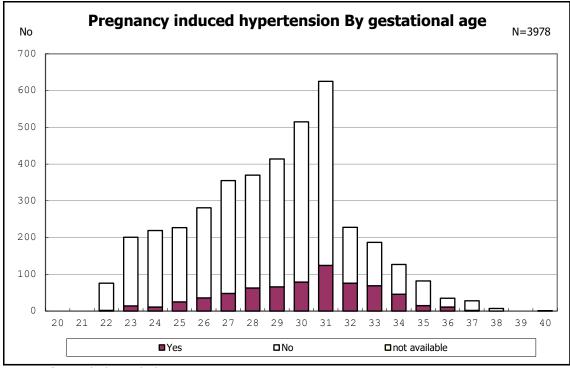

among infants with number of fetus 2>



among infants with number of fetus 2>























among infants with positive histologic CAM



among infants with positive histologic CAM







































among infants with inborn



among infants with inborn



















among infants with live birth



among infants with live birth



among infants with neontal blood gas analysis



among infants with neontal blood gas analysis







among infants with live birth and remained





among infants with live birth and remained









among infants with live birth, remained and mechanical ventilation



among infants with live birth, remained and mechanical ventilation



among infants with live birth, remained and alive at 28 days of age



among infants with live birth, remained and alive at 28 days of age



among infants with CLD



among in