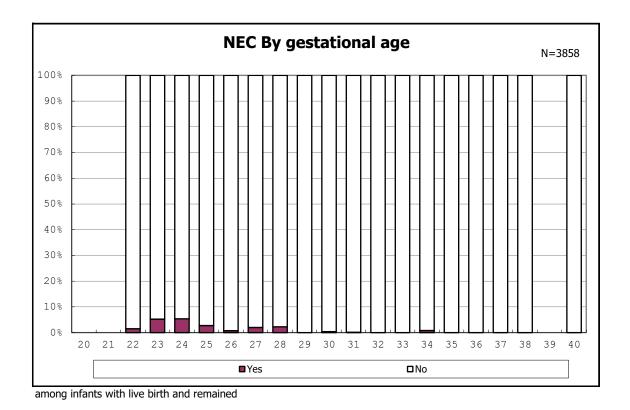

among infants with live birth

among infants with live birth

among infants with neontal blood gas analysis

among infants with neontal blood gas analysis

among infants with live birth and remained

among infants with live birth and remained