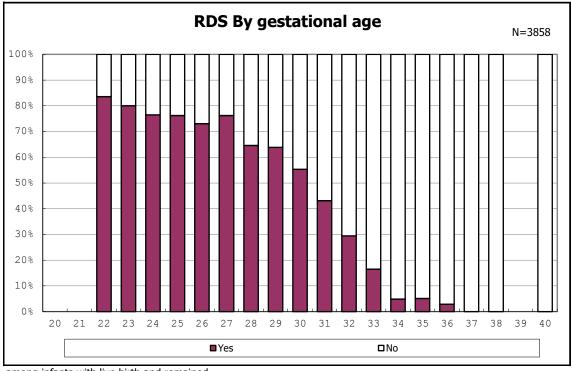

among infants with live birth

among infants with live birth

among infants with neontal blood gas analysis

among infants with neontal blood gas analysis

among infants with live birth and remained

among infants with live birth and remained