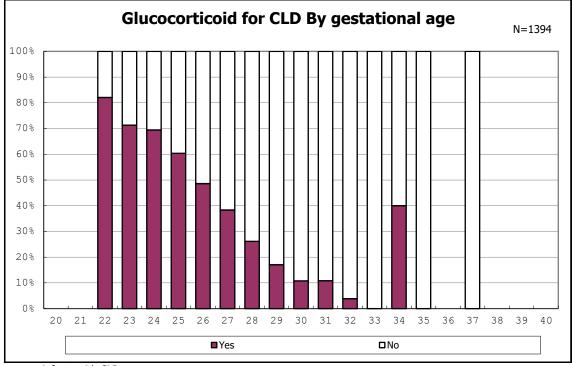

among infants with CLD

among infants with CLD

among infants with live birth, remained, alive at 36 wk(corrected age)

among infants with live birth, remained, alive at 36 wk(corrected age)

among infants with symptomatic PDA