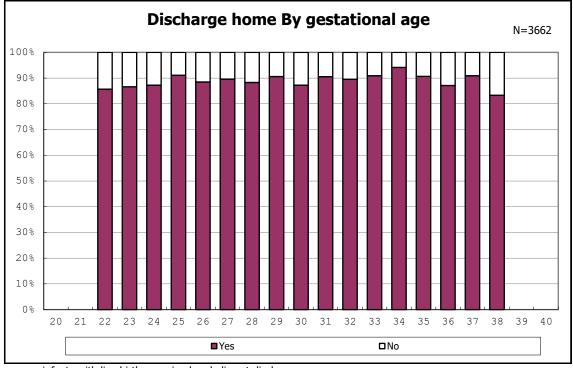

among infants with live birth, remained and alive at discharge

among infants with live birth, remained and alive at discharge