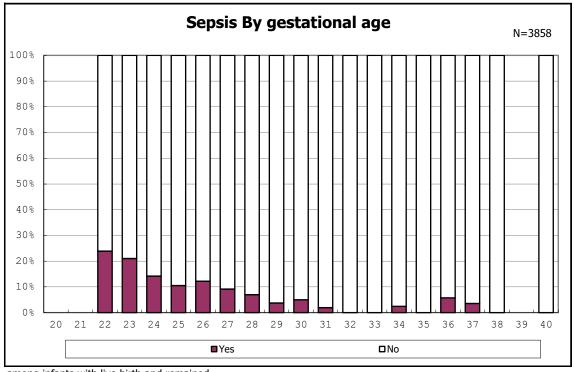

among infants with live birth

among infants with live birth

among infants with neontal blood gas analysis

among infants with neontal blood gas analysis

among infants with live birth and remained

among infants with live birth and remained