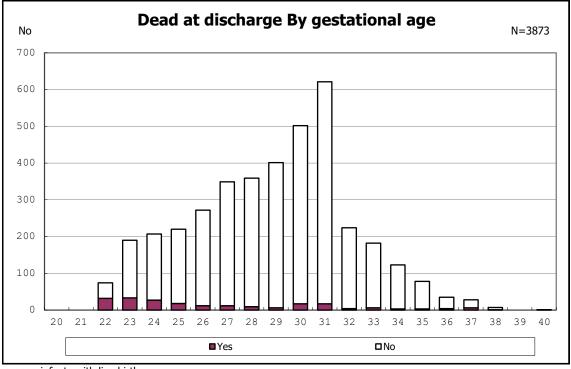

among infants with live birth, remained and dead at discharge

among infants with live birth, remained and dead at discharge

among infants with live birth, remained and alive at discharge

among infants with live birth, remained and alive at discharge