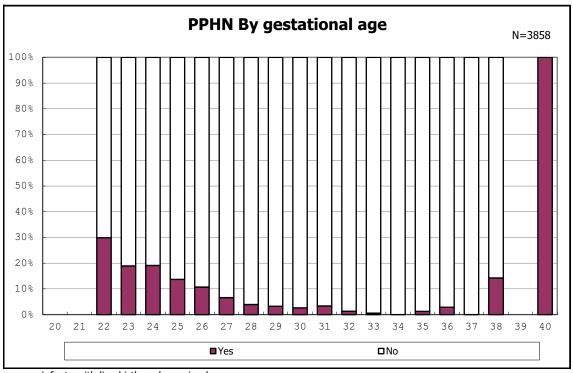

among infants with number of fetus 2>



among infants with number of fetus 2>























among infants with positive histologic CAM



among infants with positive histologic CAM







































among infants with inborn



among infants with inborn



















among infants with live birth



among infants with live birth



among infants with neontal blood gas analysis



among infants with neontal blood gas analysis







among infants with live birth and remained





among infants with live birth and remained









among infants with live birth, remained and mechanical ventilation



among infants with live birth, remained and mechanical ventilation



among infants with live birth, remained and alive at 28 days of age



among infants with live birth, remained and alive at 28 days of age



among infants with CLD



among infants with CLD



among infants with live birth, remained, alive at 36 wk(corrected age)



among infants with live birth, remained, alive at 36 wk(corrected age)











among infants with symptomatic PDA



among infants with symptomatic PDA







among infants with live birth, remained and alive at 7 d

















among infants with live birth, remained and IVH























































among infants with live birth and remained