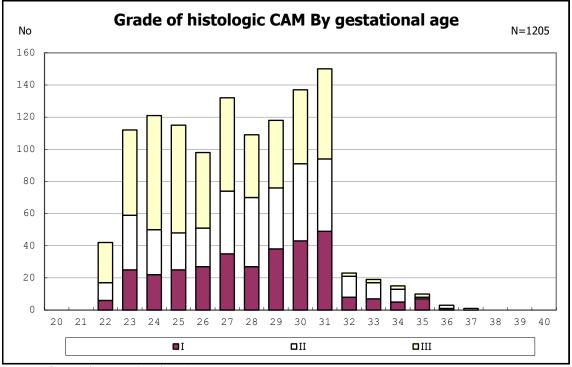

among infants with number of fetus 2>

among infants with number of fetus 2>

among infants with positive histologic CAM

among infants with positive histologic CAM

among infants with inborn

among infants with inborn