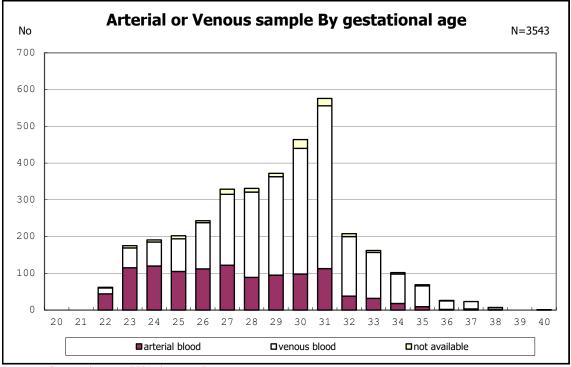

among infants with live birth

among infants with live birth

among infants with neontal blood gas analysis

among infants with neontal blood gas analysis

among infants with live birth and remained

among infants with live birth and remained