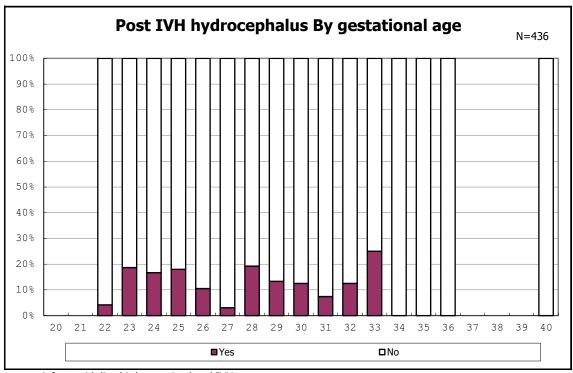

s



among infants with neontal blood gas analysis







among infants with live birth and remained





among infants with live birth and remained









among infants with live birth, remained and mechanical ventilation



among infants with live birth, remained and mechanical ventilation



among infants with live birth, remained and alive at 28 days of age



among infants with live birth, remained and alive at 28 days of age



among infants with CLD



among infants with CLD



among infants with live birth, remained, alive at 36 wk(corrected age)



among infants with live birth, remained, alive at 36 wk(corrected age)











among infants with symptomatic PDA



among infants with symptomatic PDA







among infants with live birth, remained and alive at 7 d

















among infants with live birth, remained and IVH























































among infants with live birth and remained











among infants with alive at discharge





among infants with live birth, remained and congenital anomaly



among infants with live birth, remained and congenital anomaly











among infants with live birth and remained





among infants with live birth



among infants with live birth



among infants with live birth, remained and dead at discharge



among infants with live birth, remained and dead at discharge



among infants with live birth, remained and alive at discharge



among infants with live birth, remained and alive at discharge



among infants with live birth, remained and alive at discharge



among infants wi