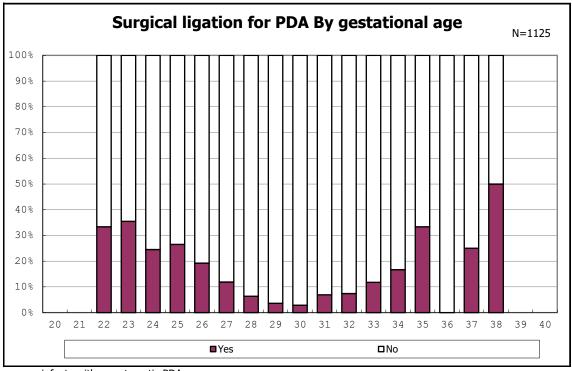

among infants with symptomatic PDA

among infants with live birth, remained and alive at 7 d

among infants with live birth, remained and IVH

among infants with live birth and remained

among infants with alive at discharge