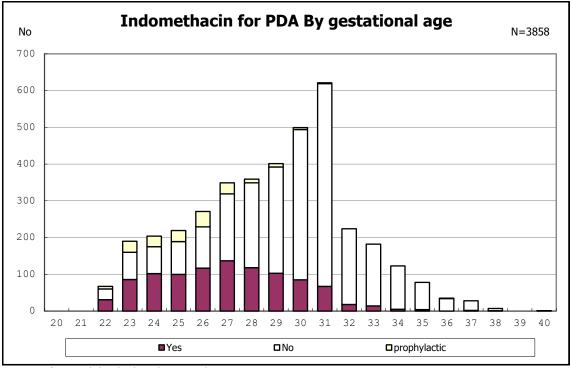

among infants with symptomatic PDA

among infants with live birth, remained and alive at 7 d

among infants with live birth, remained and IVH

among infants with live birth and remained

among infants with alive at discharge