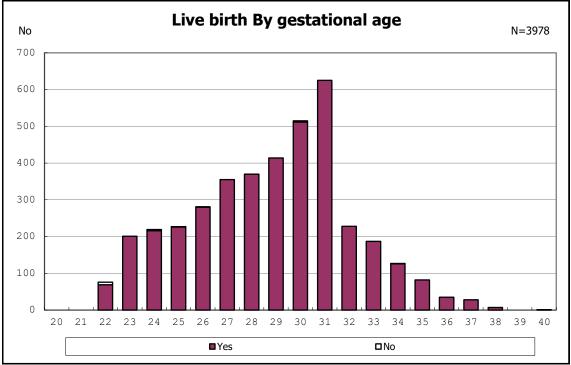

among infants with live birth

among infants with live birth

among infants with neontal blood gas analysis

among infants with neontal blood gas analysis

among infants with live birth and remained

among infants with live birth and remained