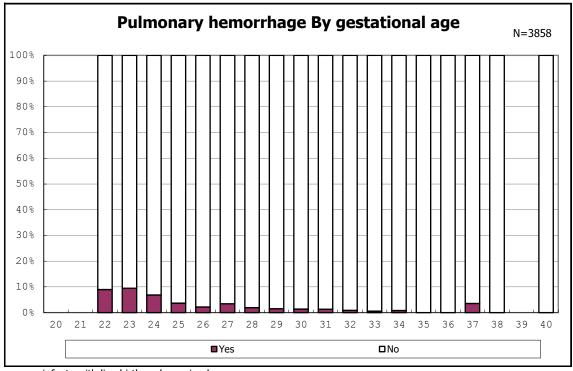

among infants with number of fetus 2>



among infants with number of fetus 2>























among infants with positive histologic CAM



among infants with positive histologic CAM







































among infants with inborn



among infants with inborn



















among infants with live birth



among infants with live birth



among infants with neontal blood gas analysis



among infants with neontal blood gas analysis







among infants with live birth and remained





among infants with live birth and remained









among infants with live birth, remained and mechanical ventilation



among infants with live birth, remained and mechanical ventilation



among infants with live birth, remained and alive at 28 days of age



among infants with live birth, remained and alive at 28 days of age



among infants with CLD



among infants with CLD



among infants with live birth, remained, alive at 36 wk(corrected age)



among infants with live birth, remained, alive at 36 wk(corrected age)











among infants with symptomatic PDA



among infants with symptomatic PDA







among infants with live birth, remained and alive at 7 d

















among infants with live birth, remained and IVH























































among infants with live birth and remained