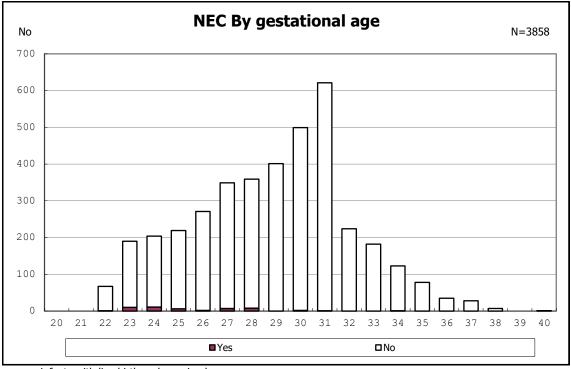

among infants with live birth

among infants with live birth

among infants with neontal blood gas analysis

among infants with neontal blood gas analysis

among infants with live birth and remained

among infants with live birth and remained