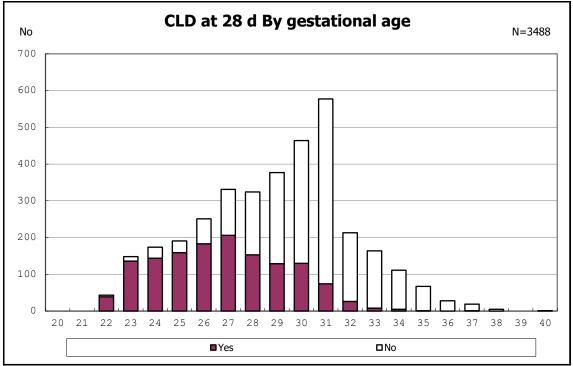

among infants with CLD

among infants with CLD

among infants with live birth, remained, alive at 36 wk(corrected age)

among infants with live birth, remained, alive at 36 wk(corrected age)

among infants with symptomatic PDA