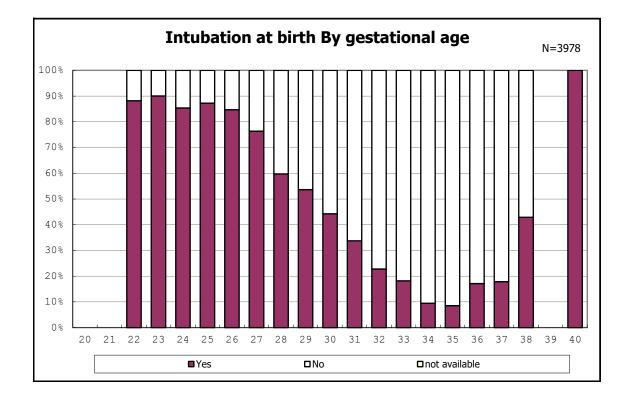

among infants with live birth

among infants with live birth

among infants with neontal blood gas analysis

among infants with neontal blood gas analysis

among infants with live birth and remained

among infants with live birth and remained