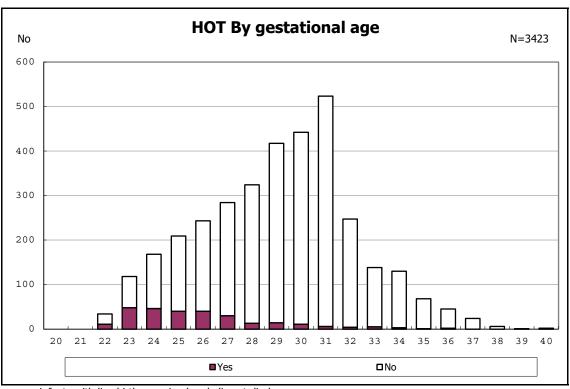

among infants with alive at discharge

among infants with alive at discharge

among infants with alive at discharge

among infants with alive at discharge

among infants with alive at discharge

among infants with alive at discharge