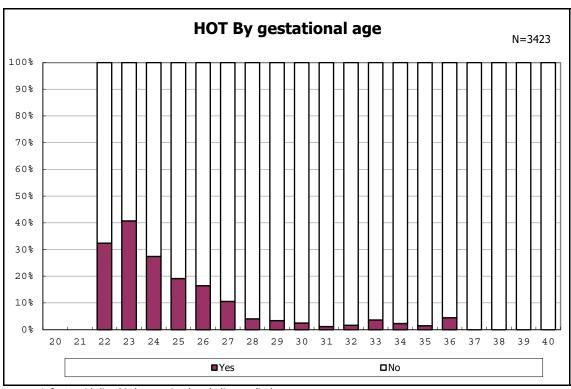

among infants with alive at discharge

among infants with alive at discharge

among infants with alive at discharge

among infants with alive at discharge

among infants with alive at discharge

among infants with alive at discharge