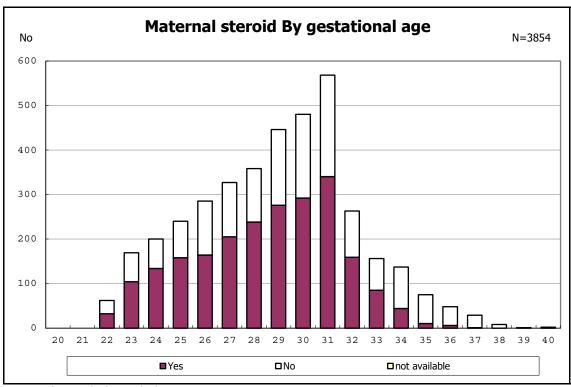

among infants with number of fetus 2>



among infants with number of fetus 2>



among infants with alive at discharge





among infants with alive at discharge





among infants with alive at discharge





among infants with alive at discharge





among infants with alive at discharge





among infants with positive histologic CAM



among infants with positive histologic CAM



among infants with alive at discharge





among infants with alive at discharge





among infants with alive at discharge





among infants with alive at discharge





among infants with alive at discharge





among infants with alive at discharge





among infants with alive at discharge





among infants with alive at discharge





among infants with alive at discharge





among infants with inborn



among infants with inborn



among infants with alive at discharge





among infants with alive at discharge





among infants with alive at discharge





among infants with alive at discharge





among infants with live birth



among infants with live birth



among infants with neontal blood gas analysis



among infants with neontal blood gas analysis



among infants with live birth and remained



among infants