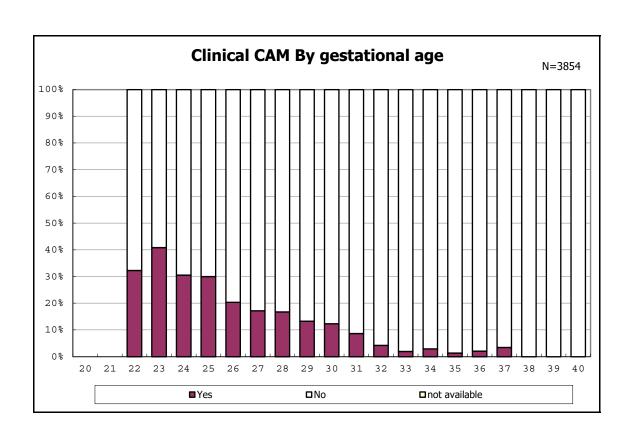

among infants with number of fetus 2>



among infants with number of fetus 2>



among infants with alive at discharge





among infants with alive at discharge





among infants with alive at discharge





among infants with alive at discharge





among infants with alive at discharge





among infants with positive histologic CAM



among infants with positive histologic CAM



among infants with alive at discharge





among infants with alive at discharge





among infants with alive at discharge





among infants with alive at discharge





among infants with alive at discharge





among infants with alive at discharge





among infants with alive at discharge





among infants with alive at discharge





among infants with alive at discharge





among infants with inborn



among infants with inborn



among infants with alive at discharge





among infants with alive at discharge





among infants with alive at discharge





among infants with alive at discharge





among infants with live birth



among infan