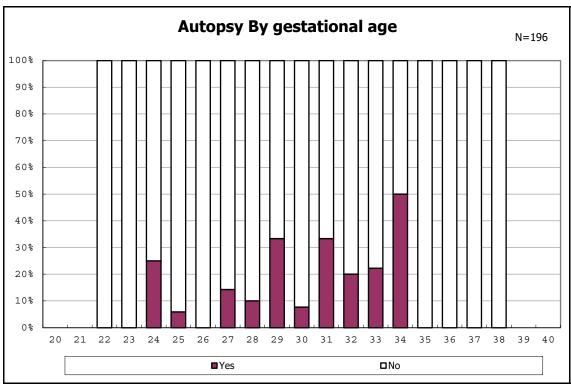

nts with live birth and remained



among infants with live birth and remained



among infants with live birth and remained



among infants with live birth and remained



among infants with live birth and remained



among infants with alive at discharge





among infants with live birth, remained and congenital anomaly



among infants with live birth, remained and congenital anomaly



among infants with live birth and remained



among infants with live birth and remained



among infants with live birth and remained



among infants with live birth and remained



among infants with live birth and remained



among infants with live birth and remained



among infants with live birth



among infants with live birth



among infants with live birth, remained and dead at discharge



among infants with live birth, remained and dead at discharge



among infants with live birth, remained and alive at discharge



among infants with live birth, remained and alive at discharge



among infants with live birth, remained and alive at discharge



among infants with live birth, remained and alive at discharge



among infants with live birth and alive at discharge



among infants with live birth and alive at discharge