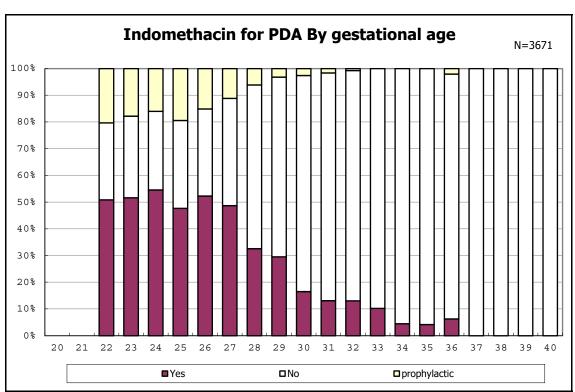

among infants with live birth and remained

among infants with live birth and remained

among infants with live birth and remained

among infants with live birth and remained

among infants with symptomatic PDA

among infants with symptomatic PDA

among infants with live birth, remained and alive at 7 d

among infants with live birth, remained and alive at 7 d

among infants with live birth and remained

among infants with live birth and remained