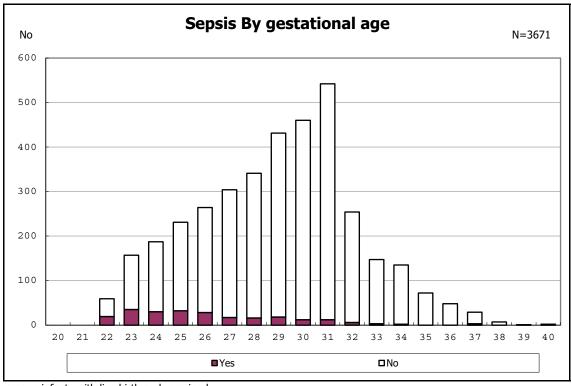

ong infants with live birth and remained



among infants with symptomatic PDA



among infants with symptomatic PDA



among infants with live birth, remained and alive at 7 d



among infants with live birth, remained and alive at 7 d



among infants with live birth and remained



among infants with live birth and remained



among infants with live birth and remained



among infants with live birth and remained



among infants with live birth, remained and IVH



among infants with live birth, remained and IVH



among infants with live birth and remained



among infants with live birth and remained



among infants with live birth and remained



among infants with live birth and remained



among infants with live birth and remained



among infants with live birth and remained



among infants with live birth and remained



among infants with live birth and remained



among infants with live birth and remained



among infants with live birth and remained



among infants with live birth and remained



among infants with live birth and remained



among infants with live birth and remained



among infants with live birth and remained



among infants with live birth and remained



among infants with live birth and remained



among infants with live birth and remained



among infants with live birth and remained



among infants with live birth and remained



among infants with live birth and remained



among infants with live birth and remained



among infants with live birth and remained



among infants with alive at discharge





among infants with