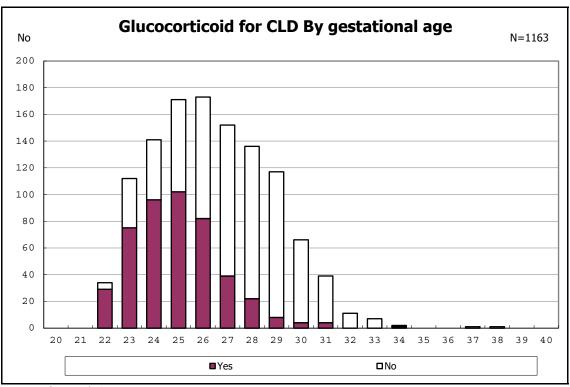

s with live birth



among infants with live birth



among infants with neontal blood gas analysis



among infants with neontal blood gas analysis



among infants with live birth and remained



among infants with live birth and remained



among infants with live birth and remained



among infants with live birth and remained



among infants with live birth and remained



among infants with live birth and remained



among infants with live birth and remained



among infants with live birth and remained



among infants with live birth, remained and mechanical ventilation



among infants with live birth, remained and mechanical ventilation



among infants with live birth, remained and alive at 28 days of age



among infants with live birth, remained and alive at 28 days of age



among infants with CLD



among infants with CLD



among infants with live birth, remained, alive at 36 wk(corrected age)



among infants with live birth, remained, alive at 36 wk(corrected age)



among infants with live birth and remained



among infants with live birth and remained



among infants with live birth and remained



among infants with live birth and remained



among infants with symptomatic PDA



among infants with symptomatic PDA



among infants with live birth, remained and alive at 7 d



among infants with live birth, remained and alive at 7 d



among infants with live birth and remained



among infants with live birth and remained



among infants with live birth and remained



among infants with live birth and remained



among infants with live birth, rem