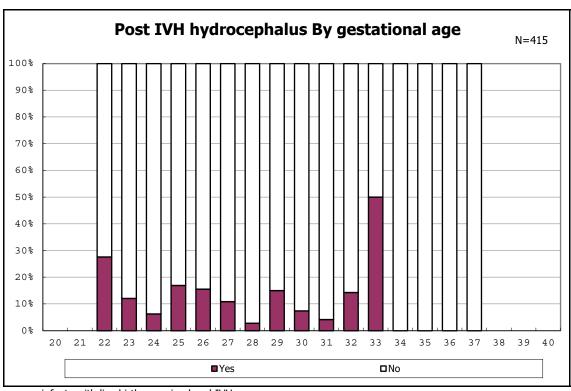

among infants with live birth and remained

among infants with live birth and remained

among infants with live birth, remained and IVH

among infants with live birth, remained and IVH

among infants with live birth and remained