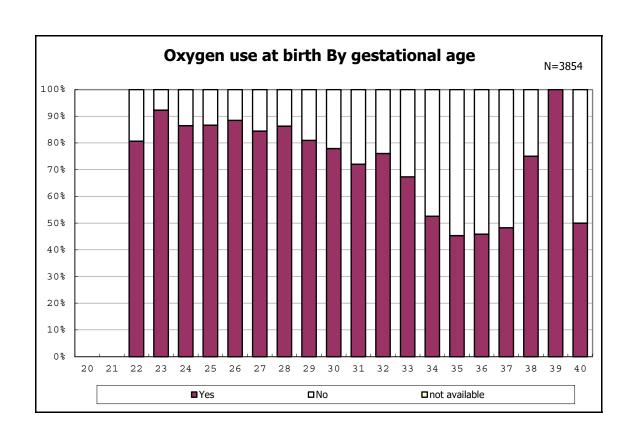

us 2>



among infants with alive at discharge





among infants with alive at discharge





among infants with alive at discharge





among infants with alive at discharge





among infants with alive at discharge





among infants with positive histologic CAM



among infants with positive histologic CAM



among infants with alive at discharge





among infants with alive at discharge





among infants with alive at discharge





among infants with alive at discharge





among infants with alive at discharge





among infants with alive at discharge





among infants with alive at discharge





among infants with alive at discharge





among infants with alive at discharge





among infants with inborn



among infants with inborn



among infants with alive at discharge





among infants with alive at discharge





among infants with alive at discharge





among infants with alive at discharge





among infants with live birth



among infants with live birth



among infants with neontal blood gas analysis



among infants with neontal blood gas analysis



among infants with live birth and remained



among infants with live birth and remained



among infants with live birth and remained



among infants with live birth and remained



among infants with live birth and remained



among infants with live birth and remained



among infants with live birth and remained



among infants with live birth and remained



among infants with live birth, remained and mechanical ventilation



among infants with live birth, remained and mechanical ventilatio