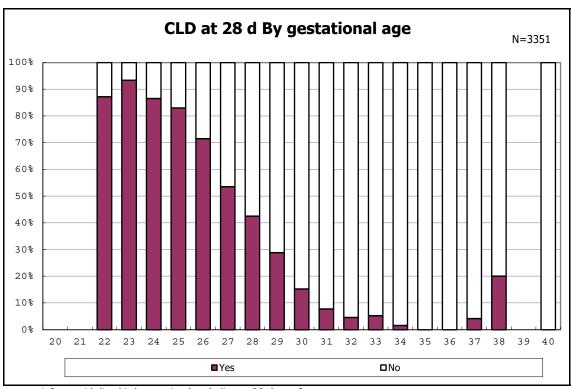

among infants with live birth, remained and alive at 28 days of age

among infants with CLD

among infants with CLD

among infants with live birth, remained, alive at 36 wk(corrected age)

among infants with live birth, remained, alive at 36 wk(corrected age)