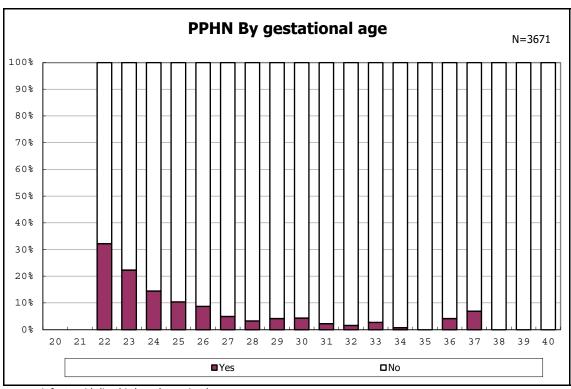

among infants with alive at discharge





among infants with alive at discharge





among infants with inborn



among infants with inborn



among infants with alive at discharge





among infants with alive at discharge





among infants with alive at discharge





among infants with alive at discharge





among infants with live birth



among infants with live birth



among infants with neontal blood gas analysis



among infants with neontal blood gas analysis



among infants with live birth and remained



among infants with live birth and remained



among infants with live birth and remained



among infants with live birth and remained



among infants with live birth and remained



among infants with live birth and remained



among infants with live birth and remained



among infants with live birth and remained



among infants with live birth, remained and mechanical ventilation



among infants with live birth, remained and mechanical ventilation



among infants with live birth, remained and alive at 28 days of age



among infants with live birth, remained and alive at 28 days of age



among infants with CLD



among infants with CLD



among infants with live birth, remained, alive at 36 wk(corrected age)



among infants with live birth, remained, alive at 36 wk(corrected age)



among infants with live birth and remained



among infants with live birth and remained



among infants with live birth and remained



among infants with live birth and remained



among infants with symptomatic PDA



among infants with symptomatic PDA



among infa