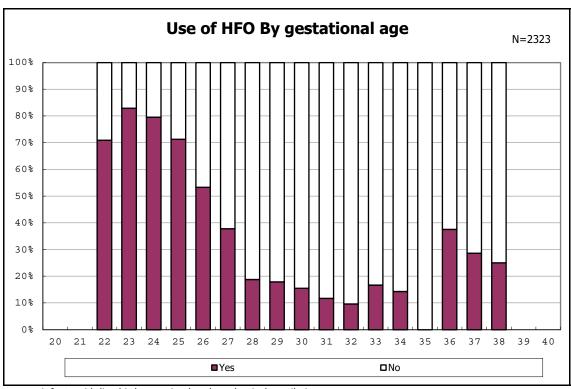

mong infants with inborn



among infants with alive at discharge





among infants with alive at discharge





among infants with alive at discharge





among infants with alive at discharge





among infants with live birth



among infants with live birth



among infants with neontal blood gas analysis



among infants with neontal blood gas analysis



among infants with live birth and remained



among infants with live birth and remained



among infants with live birth and remained



among infants with live birth and remained



among infants with live birth and remained



among infants with live birth and remained



among infants with live birth and remained



among infants with live birth and remained



among infants with live birth, remained and mechanical ventilation



among infants with live birth, remained and mechanical ventilation



among infants with live birth, remained and alive at 28 days of age



among infants with live birth, remained and alive at 28 days of age



among infants with CLD



among infants with CLD



among infants with live birth, remained, alive at 36 wk(corrected age)



among infants with live birth, remained, alive at 36 wk(corrected age)



among infants with live birth and remained



among infants with live birth and remained



among infants with live birth and remained



among infants with live birth and remained



among infants with symptomatic PDA



among infants with symptomatic PDA



among infants with live birth, remained and alive at 7 d



among infants with live birth, remained and alive at 7 d



among