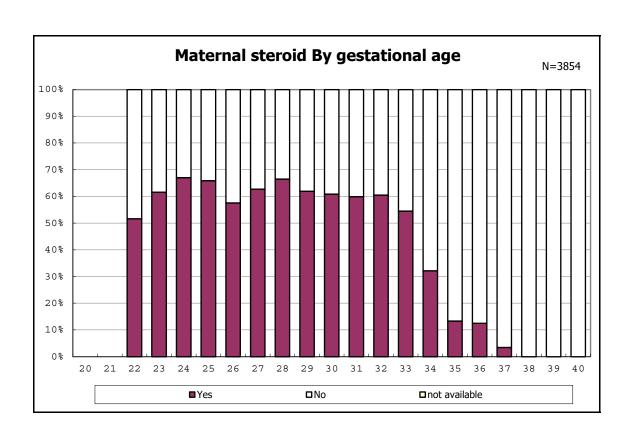

among infants with number of fetus 2>



among infants with number of fetus 2>



among infants with alive at discharge





among infants with alive at discharge





among infants with alive at discharge





among infants with alive at discharge





among infants with alive at discharge





among infants with positive histologic CAM



among infants with positive histologic CAM



among infants with alive at discharge





among infants with alive at discharge





among infants with alive at discharge





among infants with alive at discharge





among infants with alive at discharge





among infants with alive at discharge





among infants with alive at discharge





among infants with alive at discharge





among infants with alive at discharge





among infants with inborn



among infants with inborn



among infants with alive at discharge





among infants with alive at discharge





among infants with alive at discharge





among infants with alive at discharge





among infants with live birth



among infants with live birth



among infants with neontal blood gas analysis



among infants with neontal blood gas analysis



among infants with live birth and remained



among infants with live birth and remained



among inf