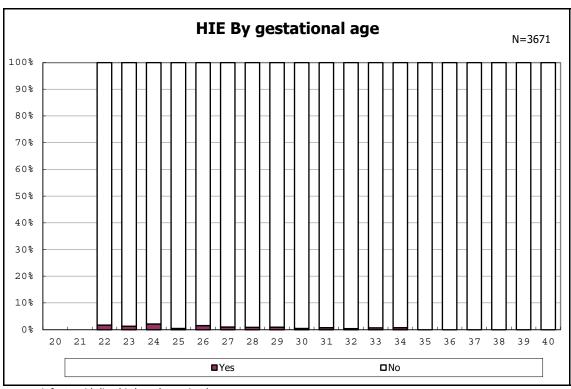

ong infants with live birth and remained



among infants with live birth and remained



among infants with live birth and remained



among infants with live birth and remained



among infants with symptomatic PDA



among infants with symptomatic PDA



among infants with live birth, remained and alive at 7 d



among infants with live birth, remained and alive at 7 d



among infants with live birth and remained



among infants with live birth and remained



among infants with live birth and remained



among infants with live birth and remained



among infants with live birth, remained and IVH



among infants with live birth, remained and IVH



among infants with live birth and remained



among infants with live birth and remained



among infants with live birth and remained



among infants with live birth and remained



among infants with live birth and remained



among infants with live birth and remained



among infants with live birth and remained



among infants with live birth and remained



among infants with live birth and remained



among infants with live birth and remained



among infants with live birth and remained



among infants with live birth and remained



among infants with live birth and remained



among infants with live birth and remained



among infants with live birth and remained



among infants with live birth and remained



among infants with live birth and remained



among infants with live birth and remained



among infants with live birth and remained



among infants with live birth and remained



among infants wi