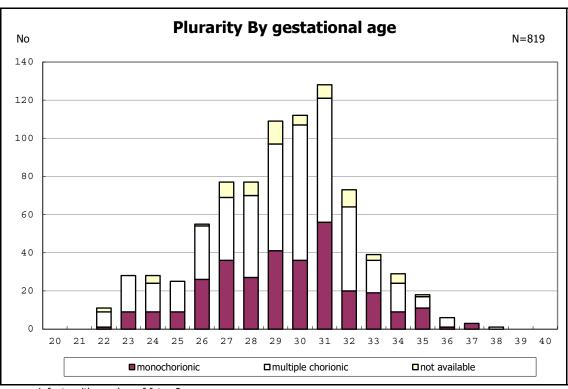

among infants with number of fetus 2>

among infants with number of fetus 2>

among infants with alive at discharge

among infants with alive at discharge

among infants with alive at discharge

among infants with alive at discharge