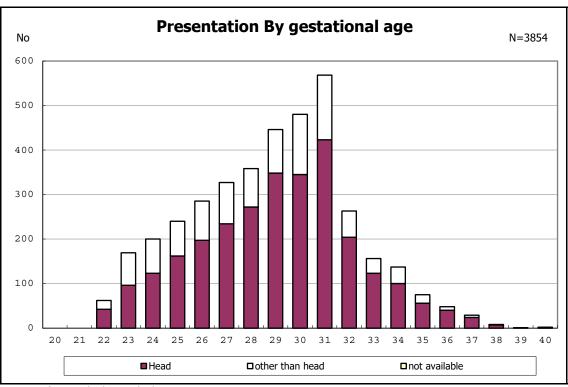

among infants with number of fetus 2>



among infants with number of fetus 2>



among infants with alive at discharge





among infants with alive at discharge





among infants with alive at discharge





among infants with alive at discharge





among infants with alive at discharge





among infants with positive histologic CAM



among infants with positive histologic CAM



among infants with alive at discharge





among infants with alive at discharge





among infants with alive at discharge





among infants with alive at discharge





among infants with alive at discharge





among infants with alive at discharge





among infants with alive at discharge





among infants with alive at discharge





among infants with alive at discharge





among infants with inborn



among infants with inborn



among infants with alive at discharge





among infants with alive at discharge





among infants with alive at discharge





among infants with alive at discharge





among infants with live birth



among infants with live birth



among infants with neontal blood gas analysis



among infants with neontal blood gas analysis



among infants with live birth and remained



among infants with live birth and remained



among infants with live birth and remained



among in