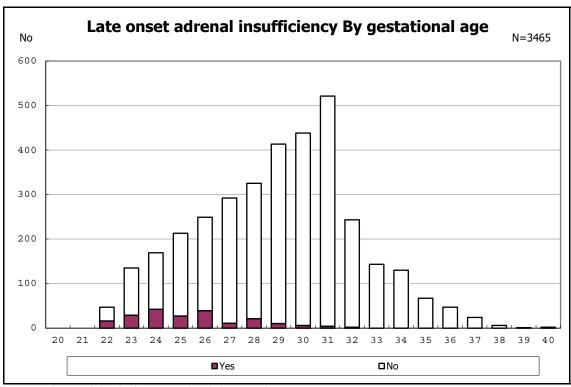

d remained



among infants with live birth and remained



among infants with live birth, remained and mechanical ventilation



among infants with live birth, remained and mechanical ventilation



among infants with live birth, remained and alive at 28 days of age



among infants with live birth, remained and alive at 28 days of age



among infants with CLD



among infants with CLD



among infants with live birth, remained, alive at 36 wk(corrected age)



among infants with live birth, remained, alive at 36 wk(corrected age)



among infants with live birth and remained



among infants with live birth and remained



among infants with live birth and remained



among infants with live birth and remained



among infants with symptomatic PDA



among infants with symptomatic PDA



among infants with live birth, remained and alive at 7 d



among infants with live birth, remained and alive at 7 d



among infants with live birth and remained



among infants with live birth and remained



among infants with live birth and remained



among infants with live birth and remained



among infants with live birth, remained and IVH



among infants with live birth, remained and IVH



among infants with live birth and remained



among infants with live birth and remained



among infants with live birth and remained



among infants with live birth and remained



among infants with live birth and remained



among infants with live birth and remained



among infants with live birth and remained



among infants with live birth and remained



among infants with live