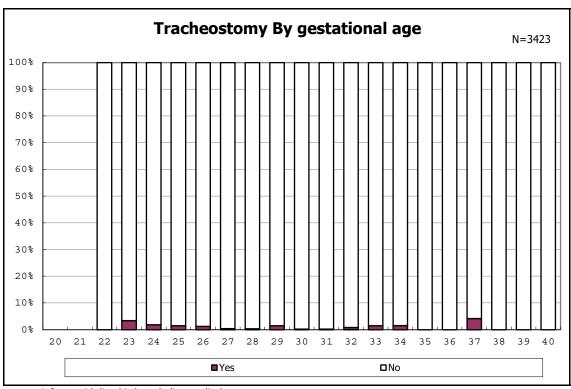

nomaly



among infants with live birth and remained



among infants with live birth and remained



among infants with live birth and remained



among infants with live birth and remained



among infants with live birth and remained



among infants with live birth and remained



among infants with live birth



among infants with live birth



among infants with live birth, remained and dead at discharge



among infants with live birth, remained and dead at discharge



among infants with live birth, remained and alive at discharge



among infants with live birth, remained and alive at discharge



among infants with live birth, remained and alive at discharge



among infants with live birth, remained and alive at discharge



among infants with live birth and alive at discharge



among infants with live birth and alive at discharge