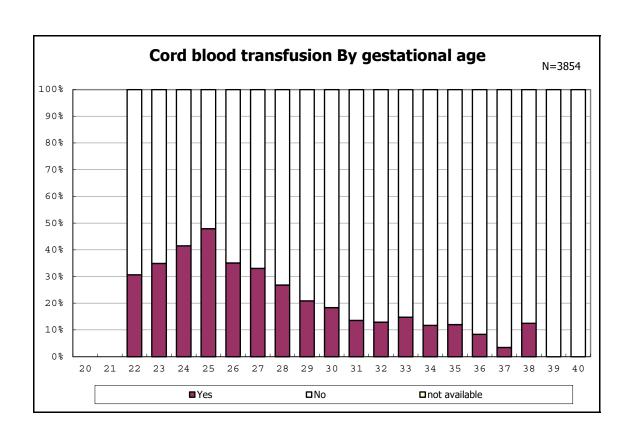

among infants with number of fetus 2>



among infants with number of fetus 2>



among infants with alive at discharge





among infants with alive at discharge





among infants with alive at discharge





among infants with alive at discharge





among infants with alive at discharge





among infants with positive histologic CAM



among infants with positive histologic CAM



among infants with alive at discharge





among infants with alive at discharge





among infants with alive at discharge





among infants with alive at discharge





among infants with alive at discharge





among infants with alive at discharge





among infants with alive at discharge





among infants with alive at discharge





among infants with alive at discharge





among infants with inborn



among infants with inborn



among infants with alive at discharge





among infants with alive at discharge





among infants with alive at discharge





among infants with alive at discharge





among infants with live birth



among infants with live birth



among infants with neontal blood gas analysis



among infants with neontal blood gas analysis



among infants with live birth and remained



among infants with live birth and remained



among infants with live birth and remained



among infants with live birth and remained



among infants with live birth and remained



among infants with live birth and remained



among infants with live birth and remain