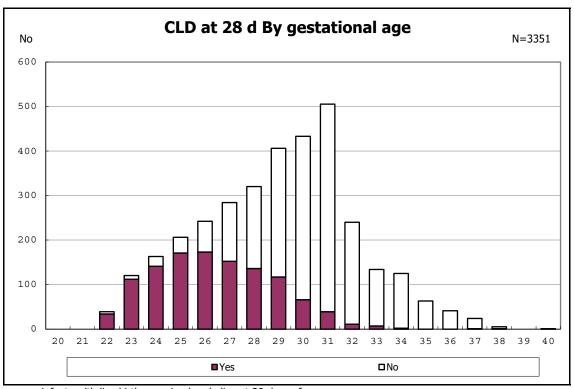

among infants with live birth, remained and alive at 28 days of age

among infants with CLD

among infants with CLD

among infants with live birth, remained, alive at 36 wk(corrected age)

among infants with live birth, remained, alive at 36 wk(corrected age)