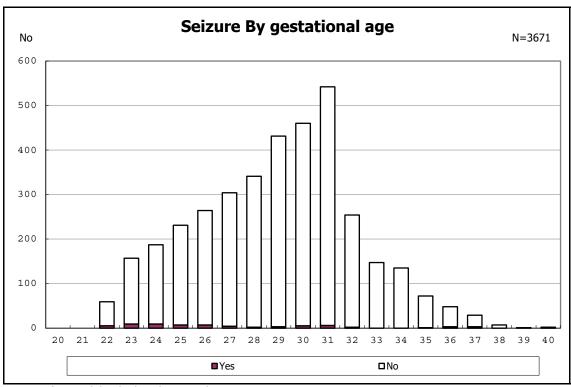

lation



among infants with live birth, remained and mechanical ventilation



among infants with live birth, remained and alive at 28 days of age



among infants with live birth, remained and alive at 28 days of age



among infants with CLD



among infants with CLD



among infants with live birth, remained, alive at 36 wk(corrected age)



among infants with live birth, remained, alive at 36 wk(corrected age)



among infants with live birth and remained



among infants with live birth and remained



among infants with live birth and remained



among infants with live birth and remained



among infants with symptomatic PDA



among infants with symptomatic PDA



among infants with live birth, remained and alive at 7 d



among infants with live birth, remained and alive at 7 d



among infants with live birth and remained



among infants with live birth and remained



among infants with live birth and remained



among infants with live birth and remained



among infants with live birth, remained and IVH



among infants with live birth, remained and IVH



among infants with live birth and remained



among infants with live birth and remained



among infants with live birth and remained



among infants with live birth and remained



among infants with live birth and remained



among infants with live birth and remained



among infants with live birth and remained



among infants with live birth and remained



among infants with live birth and remained



among infants with live birth and remained



among infants with live birth and remained



among