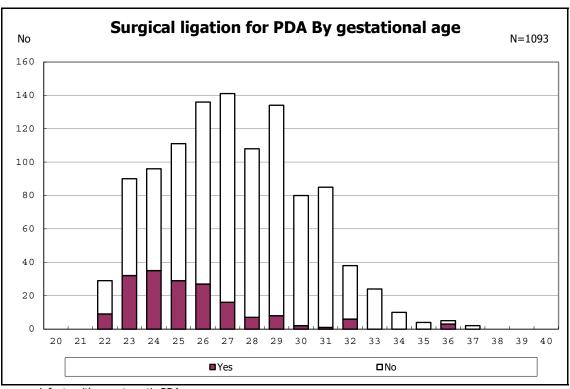

among infants with live birth and remained

among infants with live birth and remained

among infants with live birth and remained

among infants with live birth and remained

among infants with symptomatic PDA

among infants with symptomatic PDA

among infants with live birth, remained and alive at 7 d

among infants with live birth, remained and alive at 7 d

among infants with live birth and remained

among infants with live birth and remained