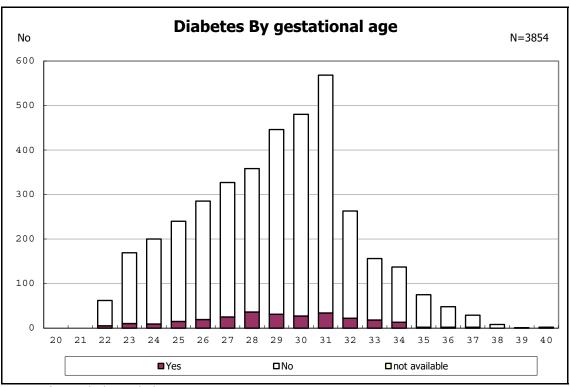

among infants with number of fetus 2>

among infants with number of fetus 2>

among infants with alive at discharge

among infants with alive at discharge

among infants with alive at discharge

among infants with alive at discharge