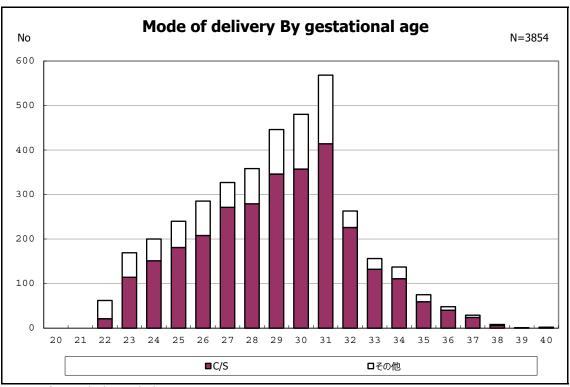

among infants with number of fetus 2>



among infants with number of fetus 2>



among infants with alive at discharge





among infants with alive at discharge





among infants with alive at discharge





among infants with alive at discharge





among infants with alive at discharge





among infants with positive histologic CAM



among infants with positive histologic CAM



among infants with alive at discharge





among infants with alive at discharge





among infants with alive at discharge





among infants with alive at discharge





among infants with alive at discharge





among infants with alive at discharge





among infants with alive at discharge





among infants with alive at discharge





among infants with alive at discharge





among infants with inborn



among infants with inborn



among infants with alive at discharge





among infants with alive at discharge





among infants with alive at discharge





among infants with alive at discharge





among infants with live birth



among infants with live birth



among infants with neontal blood gas analysis



among infants with neontal blood gas analysis



among infants with live birth and remained



among infants with live birth and remained



among infants with live birth and remained



among infants with live birth and remained



among