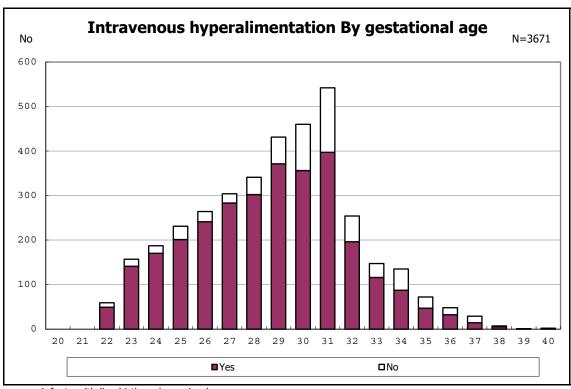

among infants with live birth and remained

among infants with live birth and remained

among infants with live birth and remained

among infants with live birth and remained

among infants with symptomatic PDA