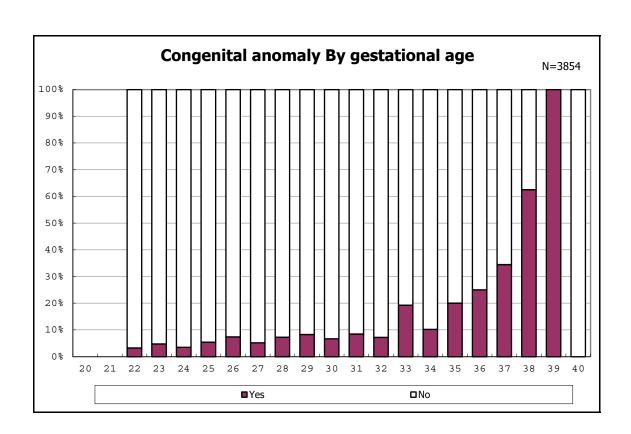

among infants with live birth and remained

among infants with alive at discharge

among infants with live birth, remained and congenital anomaly

among infants with live birth, remained and congenital anomaly