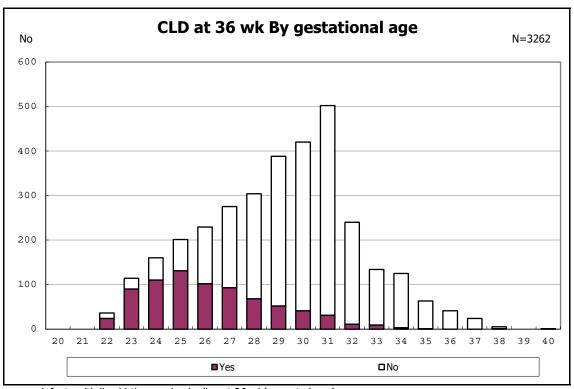

among infants with live birth, remained and alive at 28 days of age

among infants with CLD

among infants with CLD

among infants with live birth, remained, alive at 36 wk(corrected age)

among infants with live birth, remained, alive at 36 wk(corrected age)