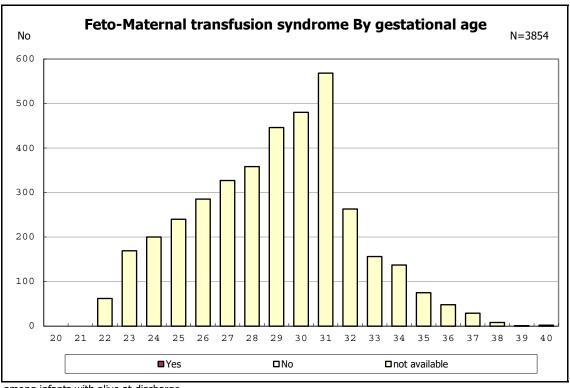

among infants with number of fetus 2>



among infants with number of fetus 2>



among infants with alive at discharge





among infants with alive at discharge





among infants with alive at discharge





among infants with alive at discharge





among infants with alive at discharge





among infants with positive histologic CAM



among infants with positive histologic CAM



among infants with alive at discharge





among infants with alive at discharge





among infants with alive at discharge





among infants with alive at discharge





among infants with alive at discharge





among infants with alive at discharge





among infants with alive at discharge





among infants with alive at discharge





among infants with alive at discharge





among infants with inborn



among infants with inborn



among infants with alive at discharge





among infants with alive at discharge





among infants with alive at discharge





among infants with alive at discharge





among infants with live birth



among infants with live birth



among infants with neontal blood gas analysis



among infants with neontal blood gas analysis



among infants with live birth and remained



among infants with live birth and remained



among infants with live birth and remained



among infants with live birth and remained



among infants with live birth and remained



am