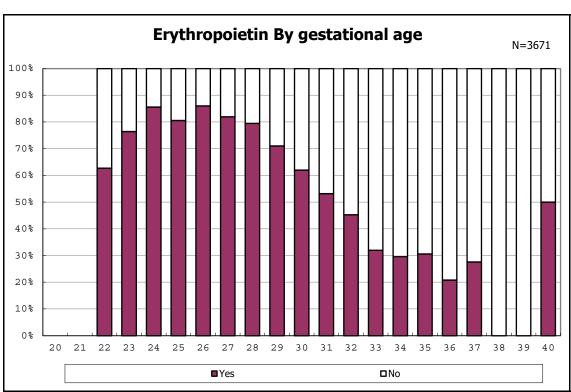

among infants with live birth

among infants with neontal blood gas analysis

among infants with neontal blood gas analysis

among infants with live birth and remained

among infants with live birth and remained

among infants with live birth and remained

among infants with live birth and remained

among infants with live birth and remained

among infants with live birth and remained

among infants with live birth and remained