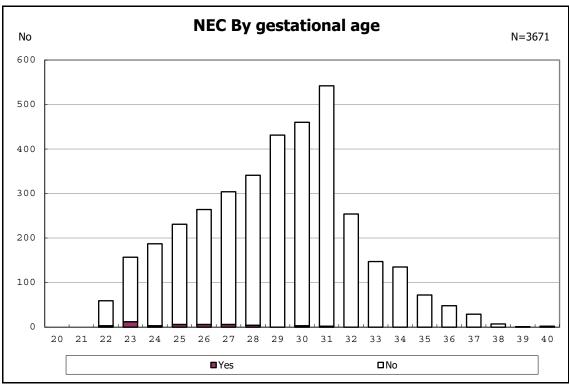

mained



among infants with live birth and remained



among infants with live birth and remained



among infants with live birth and remained



among infants with live birth, remained and IVH



among infants with live birth, remained and IVH



among infants with live birth and remained



among infants with live birth and remained



among infants with live birth and remained



among infants with live birth and remained



among infants with live birth and remained



among infants with live birth and remained



among infants with live birth and remained



among infants with live birth and remained



among infants with live birth and remained



among infants with live birth and remained



among infants with live birth and remained



among infants with live birth and remained



among infants with live birth and remained



among infants with live birth and remained



among infants with live birth and remained



among infants with live birth and remained



among infants with live birth and remained



among infants with live birth and remained



among infants with live birth and remained



among infants with live birth and remained



among infants with live birth and remained



among infants with live birth and remained



among infants with alive at discharge





among infants with live birth, remained and congenital anomaly



among infants with live birth, remained and congenital anomaly



among infants with live birth and remained



among infants with live birth and remained



among infants with live birth and remained



among infants with live b