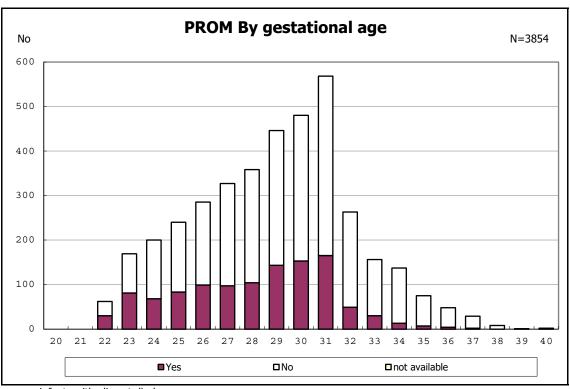

among infants with number of fetus 2>



among infants with number of fetus 2>



among infants with alive at discharge





among infants with alive at discharge





among infants with alive at discharge





among infants with alive at discharge





among infants with alive at discharge





among infants with positive histologic CAM



among infants with positive histologic CAM



among infants with alive at discharge





among infants with alive at discharge





among infants with alive at discharge





among infants with alive at discharge





among infants with alive at discharge





among infants with alive at discharge





among infants with alive at discharge





among infants with alive at discharge





among infants with alive at discharge





among infants with inborn



among infants with inborn



among infants with alive at discharge





among infants with alive at discharge





among infants with alive at discharge





among infants with alive at discharge





among infants with live birth



among infants with live birth



among infants with neontal blood gas analysis



among infants with neontal blood gas analysis



among infants wit