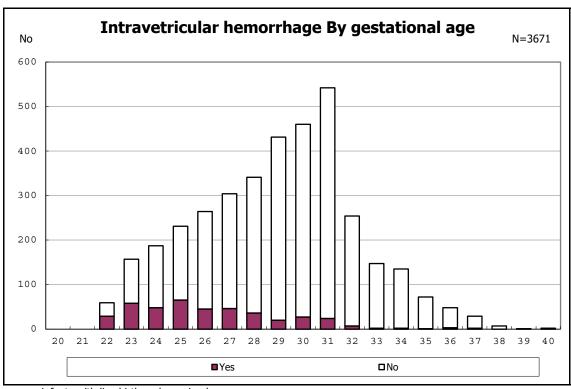

among infants with live birth and remained

among infants with live birth and remained

among infants with live birth, remained and IVH

among infants with live birth, remained and IVH

among infants with live birth and remained