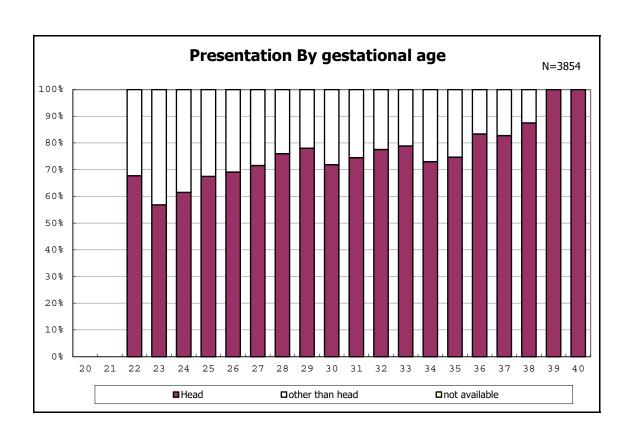

among infants with number of fetus 2>



among infants with number of fetus 2>



among infants with alive at discharge





among infants with alive at discharge





among infants with alive at discharge





among infants with alive at discharge





among infants with alive at discharge





among infants with positive histologic CAM



among infants with positive histologic CAM



among infants with alive at discharge





among infants with alive at discharge





among infants with alive at discharge





among infants with alive at discharge





among infants with alive at discharge





among infants with alive at discharge





among infants with alive at discharge





among infants with alive at discharge





among infants with alive at discharge





among infants with inborn



among infants with inborn



among infants with alive at discharge





among infants with alive at discharge





among infants with alive at discharge





among infants with alive at discharge





among infants with live birth



among infants with live birth



among infants with neontal blood gas analysis



among infants with neontal blood gas analysis



among infants with live birth and remained



among infants with live birth and remained



among infants with live birth and remained



among infants with live birth and remained



amo