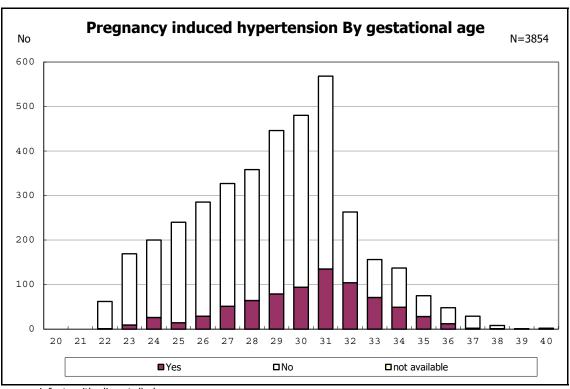

among infants with number of fetus 2>



among infants with number of fetus 2>



among infants with alive at discharge





among infants with alive at discharge





among infants with alive at discharge





among infants with alive at discharge





among infants with alive at discharge





among infants with positive histologic CAM



among infants with positive histologic CAM



among infants with alive at discharge





among infants with alive at discharge





among infants with alive at discharge





among infants with alive at discharge





among infants with alive at discharge





among infants with alive at discharge





among infants with alive at discharge





among infants with alive at discharge





among infants with alive at discharge





among infants with inborn



among infants with inborn



among infants with alive at discharge





among infants with alive at discharge





among infants with alive at discharge





amo