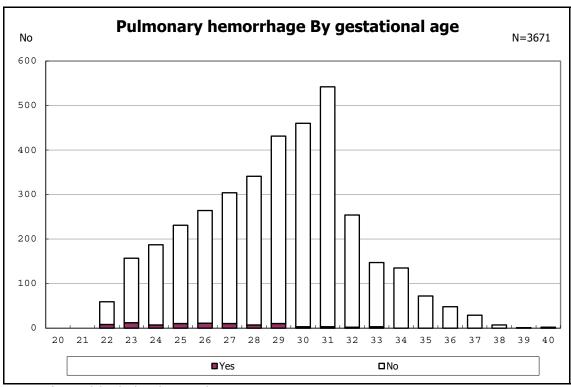

rge





among infants with alive at discharge





among infants with alive at discharge





among infants with alive at discharge





among infants with alive at discharge





among infants with alive at discharge





among infants with inborn



among infants with inborn



among infants with alive at discharge





among infants with alive at discharge





among infants with alive at discharge





among infants with alive at discharge





among infants with live birth



among infants with live birth



among infants with neontal blood gas analysis



among infants with neontal blood gas analysis



among infants with live birth and remained



among infants with live birth and remained



among infants with live birth and remained



among infants with live birth and remained



among infants with live birth and remained



among infants with live birth and remained



among infants with live birth and remained



among infants with live birth and remained



among infants with live birth, remained and mechanical ventilation



among infants with live birth, remained and mechanical ventilation



among infants with live birth, remained and alive at 28 days of age



among infants with live birth, remained and alive at 28 days of age



among infants with CLD



among infants with CLD



among infants with live birth, remained, alive at 36 wk(corrected age)



among infants with live birth, remained, alive at 36 wk(corrected age)



among infants with live birth and remained



among infants with live birth and remained



among infants with live birth and remain