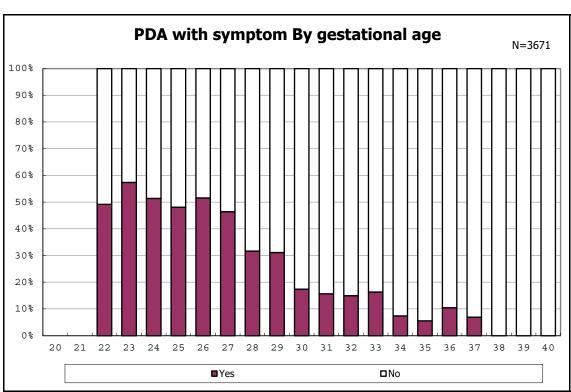

among infants with live birth and remained

among infants with live birth and remained

among infants with live birth and remained

among infants with live birth and remained

among infants with symptomatic PDA

among infants with symptomatic PDA

among infants with live birth, remained and alive at 7 d

among infants with live birth, remained and alive at 7 d

among infants with live birth and remained

among infants with live birth and remained