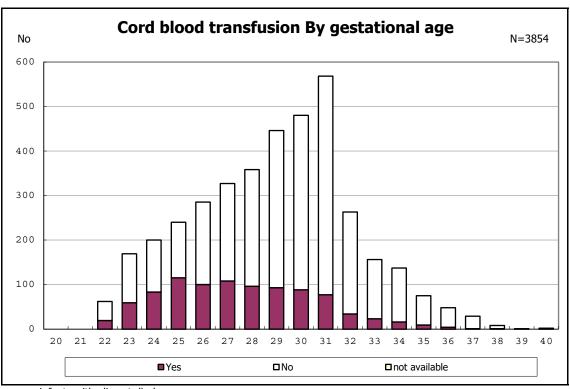

among infants with number of fetus 2>



among infants with number of fetus 2>



among infants with alive at discharge





among infants with alive at discharge





among infants with alive at discharge





among infants with alive at discharge





among infants with alive at discharge





among infants with positive histologic CAM



among infants with positive histologic CAM



among infants with alive at discharge





among infants with alive at discharge





among infants with alive at discharge





among infants with alive at discharge





among infants with alive at discharge





among infants with alive at discharge





among infants with alive at discharge





among infants with alive at discharge





among infants with alive at discharge





among infants with inborn



among infants with inborn



among infants with alive at discharge





among infants with alive at discharge





among infants with alive at discharge





among infants with alive at discharge





among infants with live birth



among infants with live birth



among infants with neontal blood gas analysis



among infants with neontal blood gas analysis



among infants with live birth and remained



among infants with live birth and remained



among infants with live birth and remained



among infants with live birth and remained



among infants with live birth and remained



among infants with live birth and remained