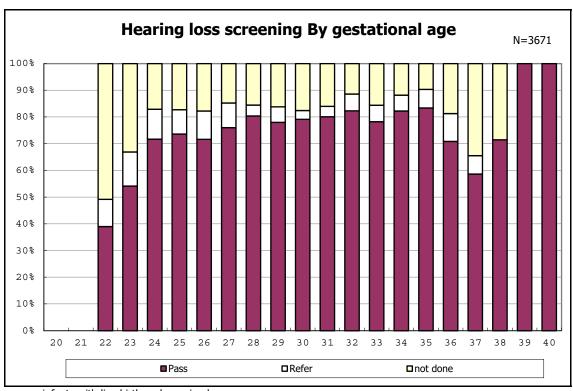

among infants with live birth and alive at discharge

among infants with live birth and alive at discharge