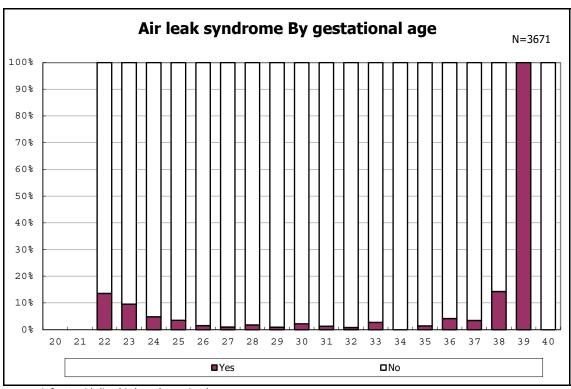

charge





among infants with alive at discharge





among infants with alive at discharge





among infants with alive at discharge





among infants with alive at discharge





among infants with alive at discharge





among infants with alive at discharge





among infants with inborn



among infants with inborn



among infants with alive at discharge





among infants with alive at discharge





among infants with alive at discharge





among infants with alive at discharge





among infants with live birth



among infants with live birth



among infants with neontal blood gas analysis



among infants with neontal blood gas analysis



among infants with live birth and remained



among infants with live birth and remained



among infants with live birth and remained



among infants with live birth and remained



among infants with live birth and remained



among infants with live birth and remained



among infants with live birth and remained



among infants with live birth and remained



among infants with live birth, remained and mechanical ventilation



among infants with live birth, remained and mechanical ventilation



among infants with live birth, remained and alive at 28 days of age



among infants with live birth, remained and alive at 28 days of age



among infants with CLD



among infants with CLD



among infants with live birth, remained, alive at 36 wk(corrected age)



among infants with live birth, remained, alive at 36 wk(corrected age)



among infants with live birth and remained



among infants with live birth and remain