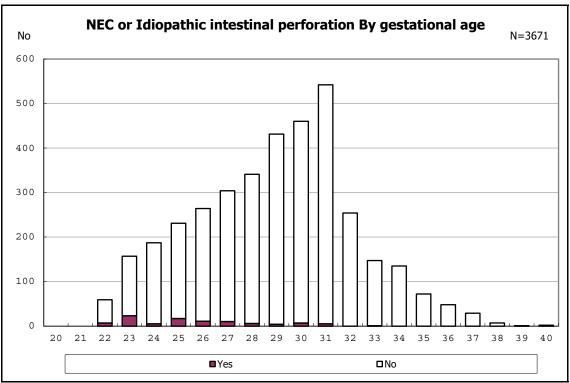

among infants with live birth and remained

among infants with live birth and remained

among infants with live birth and remained

among infants with live birth and remained

among infants with live birth and remained