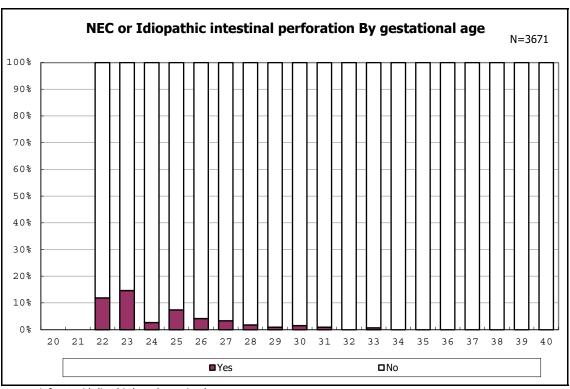

among infants with live birth and remained

among infants with live birth and remained

among infants with live birth and remained

among infants with live birth and remained

among infants with live birth and remained