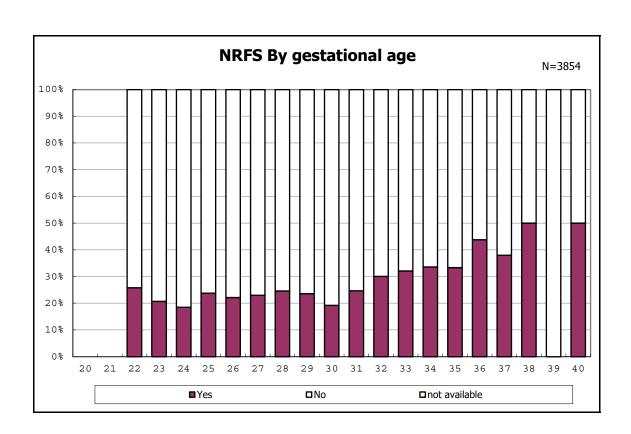

among infants with number of fetus 2>



among infants with number of fetus 2>



among infants with alive at discharge





among infants with alive at discharge





among infants with alive at discharge





among infants with alive at discharge





among infants with alive at discharge





among infants with positive histologic CAM



among infants with positive histologic CAM



among infants with alive at discharge





among infants with alive at discharge





among infants with alive at discharge





among infants with alive at discharge





among infants with alive at discharge





among infants with alive at discharge





among infants with alive at discharge





among infants with alive at discharge





among infants with alive at discharge





among infants with inborn



among infants with inborn



among infants with alive at discharge





among infants with alive at discharge





among infants with alive at discharge





among infants with alive at discharge





among infants with live birth



among infants with live birth



among infants with neontal blood gas analysis



among infants with neontal blood gas analysis



among infants with live birth and remained



among infants with live birth and remained



among infants with live birth and remained



among