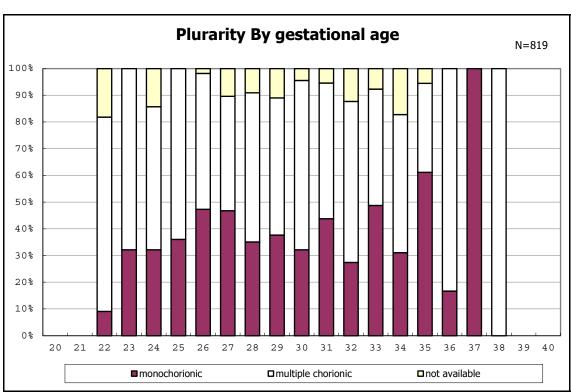

among infants with number of fetus 2>

among infants with number of fetus 2>

among infants with alive at discharge

among infants with alive at discharge

among infants with alive at discharge

among infants with alive at discharge