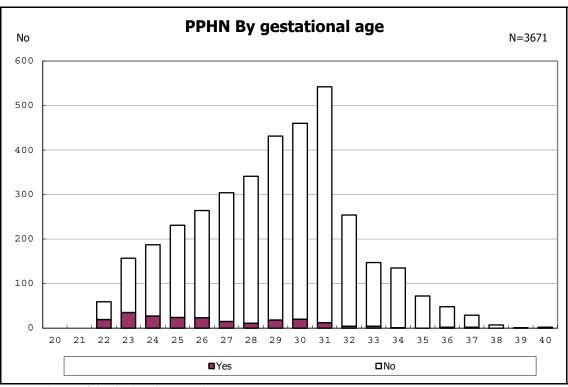

among infants with alive at discharge





among infants with alive at discharge





among infants with alive at discharge





among infants with inborn



among infants with inborn



among infants with alive at discharge





among infants with alive at discharge





among infants with alive at discharge





among infants with alive at discharge





among infants with live birth



among infants with live birth



among infants with neontal blood gas analysis



among infants with neontal blood gas analysis



among infants with live birth and remained



among infants with live birth and remained



among infants with live birth and remained



among infants with live birth and remained



among infants with live birth and remained



among infants with live birth and remained



among infants with live birth and remained



among infants with live birth and remained



among infants with live birth, remained and mechanical ventilation



among infants with live birth, remained and mechanical ventilation



among infants with live birth, remained and alive at 28 days of age



among infants with live birth, remained and alive at 28 days of age



among infants with CLD



among infants with CLD



among infants with live birth, remained, alive at 36 wk(corrected age)



among infants with live birth, remained, alive at 36 wk(corrected age)



among infants with live birth and remained



among infants with live birth and remained



among infants with live birth and remained



among infants with live birth and remained



among infants with symptomatic PDA



am