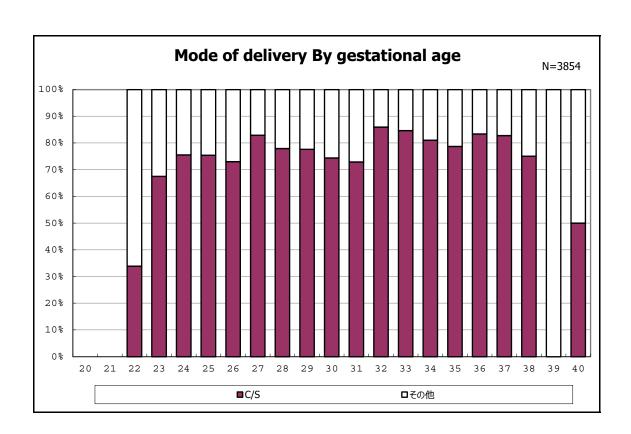

among infants with number of fetus 2>



among infants with number of fetus 2>



among infants with alive at discharge





among infants with alive at discharge





among infants with alive at discharge





among infants with alive at discharge





among infants with alive at discharge





among infants with positive histologic CAM



among infants with positive histologic CAM



among infants with alive at discharge





among infants with alive at discharge





among infants with alive at discharge





among infants with alive at discharge





among infants with alive at discharge





among infants with alive at discharge





among infants with alive at discharge





among infants with alive at discharge





among infants with alive at discharge





among infants with inborn



among infants with inborn



among infants with alive at discharge





among infants with alive at discharge





among infants with alive at discharge





among infants with alive at discharge





among infants with live birth



among infants with live birth



among infants with neontal blood gas analysis



among infants with neontal blood gas analysis



among infants with live birth and remained



among infants with live birth and remained



among infants with live birth and remained



among infants with live birth and remained



among infants with live birth and remained