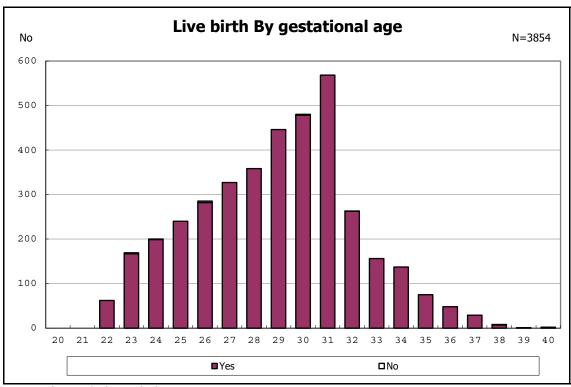

among infants with inborn

among infants with inborn

among infants with alive at discharge

among infants with alive at discharge

among infants with alive at discharge

among infants with alive at discharge

among infants with live birth