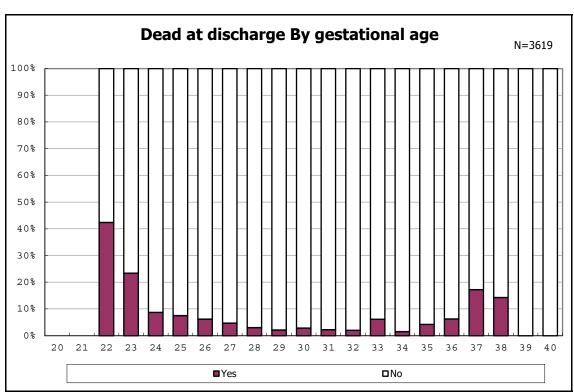

among infants with live birth and remained

among infants with live birth

among infants with live birth

among infants with live birth, remained and dead at discharge

among infants with live birth, remained and dead at discharge