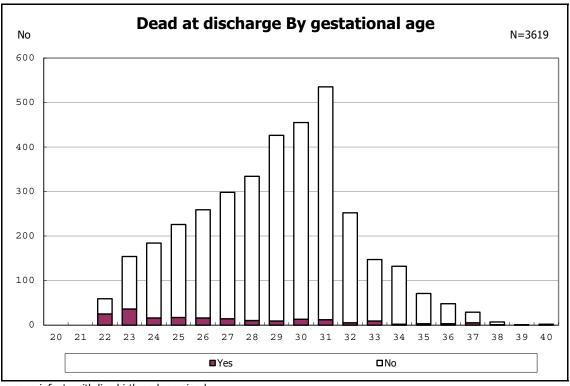

among infants with live birth and remained

among infants with live birth

among infants with live birth

among infants with live birth, remained and dead at discharge

among infants with live birth, remained and dead at discharge