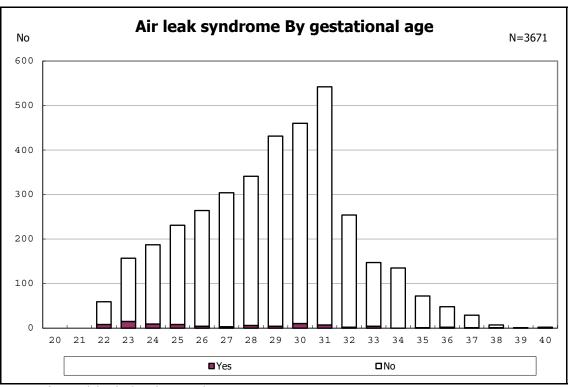

discharge





among infants with alive at discharge





among infants with alive at discharge





among infants with alive at discharge





among infants with alive at discharge





among infants with alive at discharge





among infants with alive at discharge





among infants with alive at discharge





among infants with inborn



among infants with inborn



among infants with alive at discharge





among infants with alive at discharge





among infants with alive at discharge





among infants with alive at discharge





among infants with live birth



among infants with live birth



among infants with neontal blood gas analysis



among infants with neontal blood gas analysis



among infants with live birth and remained



among infants with live birth and remained



among infants with live birth and remained



among infants with live birth and remained



among infants with live birth and remained



among infants with live birth and remained



among infants with live birth and remained



among infants with live birth and remained



among infants with live birth, remained and mechanical ventilation



among infants with live birth, remained and mechanical ventilation



among infants with live birth, remained and alive at 28 days of age



among infants with live birth, remained and alive at 28 days of age



among infants with CLD



among infants with CLD



among infants with live birth, remained, alive at 36 wk(corrected age)



among infants with live birth, remained, alive at 36 wk(corrected age)



among infants with live birth and remain