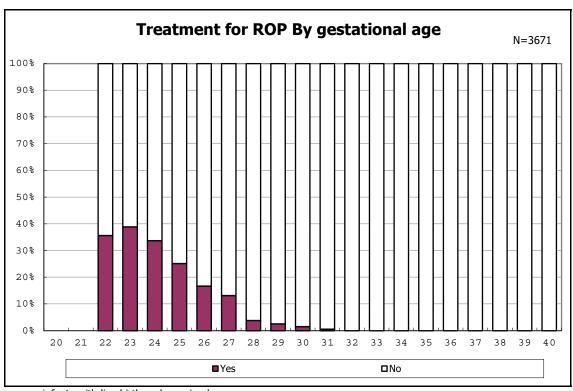

among infants with symptomatic PDA

among infants with live birth, remained and alive at 7 d

among infants with live birth, remained and alive at 7 d

among infants with live birth and remained

among infants with live birth and remained