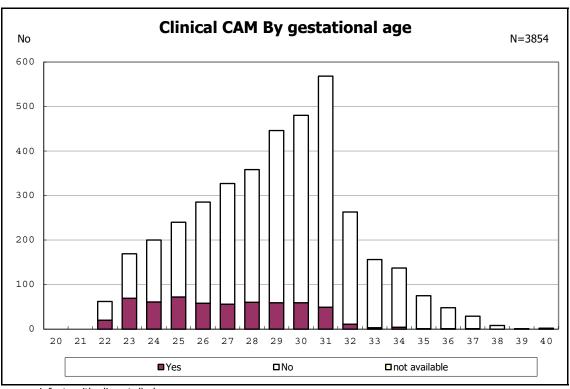

among infants with number of fetus 2>



among infants with number of fetus 2>



among infants with alive at discharge





among infants with alive at discharge





among infants with alive at discharge





among infants with alive at discharge





among infants with alive at discharge





among infants with positive histologic CAM



among infants with positive histologic CAM



among infants with alive at discharge





among infants with alive at discharge





among infants with alive at discharge





among infants with alive at discharge





among infants with alive at discharge





among infants with alive at discharge





among infants with alive at discharge





among infants with alive at discharge





among infants with alive at discharge





among infants with inborn



among infants with inborn



among infants with alive at discharge





among infants with alive at discharge





among infants with alive at discharge





among infants with alive at discharge





amo