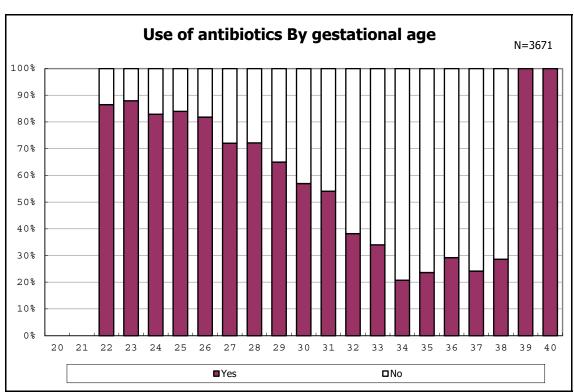

among infants with live birth and remained

among infants with live birth and remained

among infants with live birth and remained

among infants with live birth and remained

among infants with symptomatic PDA