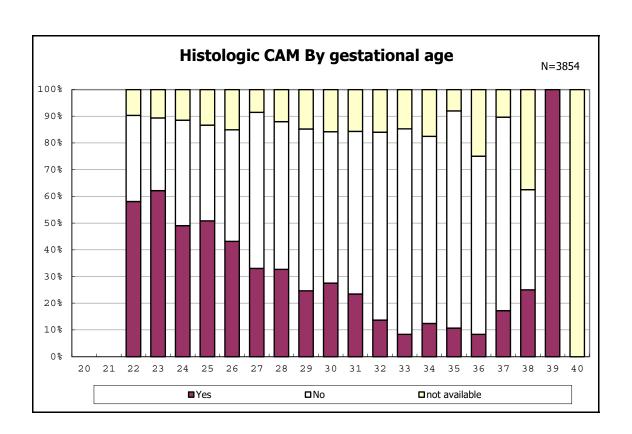

among infants with number of fetus 2>



among infants with number of fetus 2>



among infants with alive at discharge





among infants with alive at discharge





among infants with alive at discharge





among infants with alive at discharge





among infants with alive at discharge





among infants with positive histologic CAM



among infants with positive histologic CAM



among infants with alive at discharge





among infants with alive at discharge





among infants with alive at discharge





among infants with alive at discharge





among infants with alive at discharge





among infants with alive at discharge





among infants with alive at discharge





among infants with alive at discharge





among infants with alive at discharge





among infants with inborn



among infants with inborn



among infants with alive at discharge





among infants with alive at discharge





among infants with alive at discharge





among infants with alive at discharge





among infants with live birth



among infants with live birth



among infants with ne