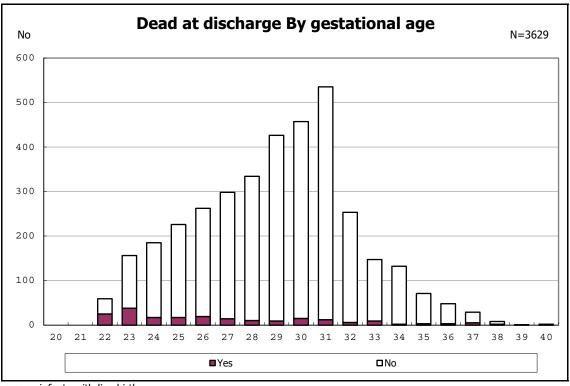

among infants with live birth and remained

among infants with live birth

among infants with live birth

among infants with live birth, remained and dead at discharge

among infants with live birth, remained and dead at discharge