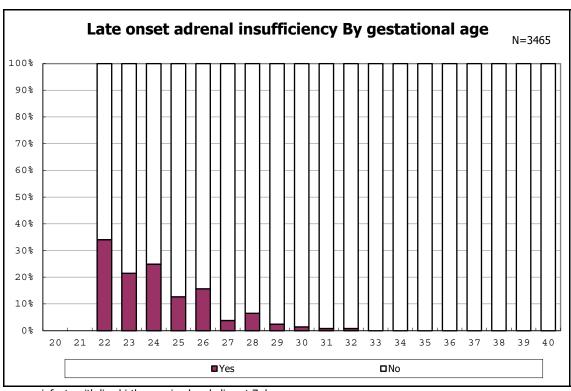

among infants with live birth, remained and mechanical ventilation



among infants with live birth, remained and mechanical ventilation



among infants with live birth, remained and alive at 28 days of age



among infants with live birth, remained and alive at 28 days of age



among infants with CLD



among infants with CLD



among infants with live birth, remained, alive at 36 wk(corrected age)



among infants with live birth, remained, alive at 36 wk(corrected age)



among infants with live birth and remained



among infants with live birth and remained



among infants with live birth and remained



among infants with live birth and remained



among infants with symptomatic PDA



among infants with symptomatic PDA



among infants with live birth, remained and alive at 7 d



among infants with live birth, remained and alive at 7 d



among infants with live birth and remained



among infants with live birth and remained



among infants with live birth and remained



among infants with live birth and remained



among infants with live birth, remained and IVH



among infants with live birth, remained and IVH



among infants with live birth and remained



among infants with live birth and remained



among infants with live birth and remained



among infants with live birth and remained



among infants with live birth and remained



among infants with live birth and remained



among infants with live birth and remained



among infants with live birth and remained



among infants with live birth and remained



among infants with live birth and rema