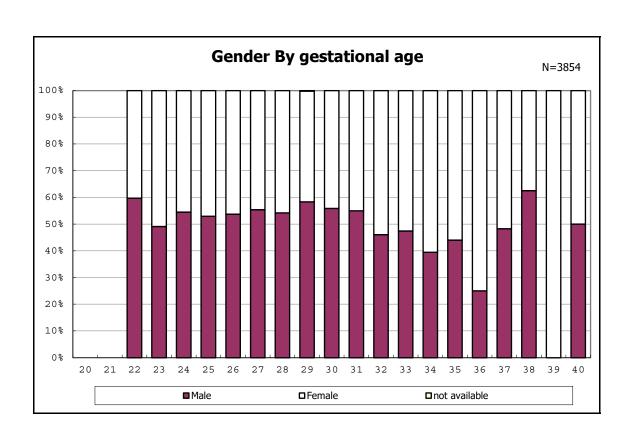

among infants with number of fetus 2>

among infants with number of fetus 2>

among infants with alive at discharge

among infants with alive at discharge

among infants with alive at discharge

among infants with alive at discharge