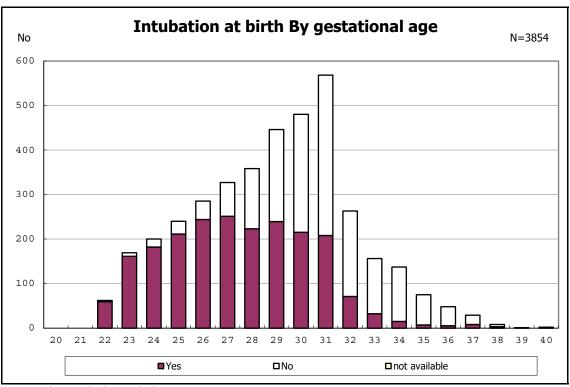

2>



among infants with alive at discharge





among infants with alive at discharge





among infants with alive at discharge





among infants with alive at discharge





among infants with alive at discharge





among infants with positive histologic CAM



among infants with positive histologic CAM



among infants with alive at discharge





among infants with alive at discharge





among infants with alive at discharge





among infants with alive at discharge





among infants with alive at discharge





among infants with alive at discharge





among infants with alive at discharge





among infants with alive at discharge





among infants with alive at discharge





among infants with inborn



among infants with inborn



among infants with alive at discharge





among infants with alive at discharge





among infants with alive at discharge





among infants with alive at discharge





among infants with live birth



among infants with live birth



among infants with neontal blood gas analysis



among infants with neontal blood gas analysis



among infants with live birth and remained



among infants with live birth and remained



among infants with live birth and remained



among infants with live birth and remained



among infants with live birth and remained



among infants with live birth and remained



among infants with live birth and remained



among infants with live birth and remained



among infants with live birth, remained and mechanical ventilation



among infants with live birth, remained and mechanical ventilation