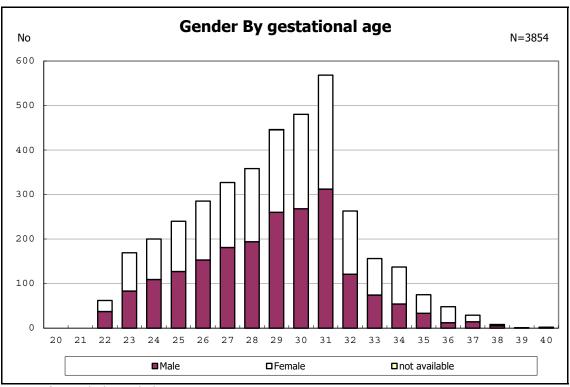

among infants with number of fetus 2>

among infants with number of fetus 2>

among infants with alive at discharge

among infants with alive at discharge

among infants with alive at discharge

among infants with alive at discharge