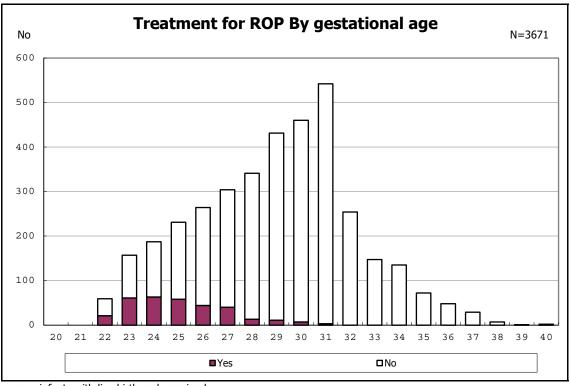

among infants with symptomatic PDA

among infants with live birth, remained and alive at 7 d

among infants with live birth, remained and alive at 7 d

among infants with live birth and remained

among infants with live birth and remained