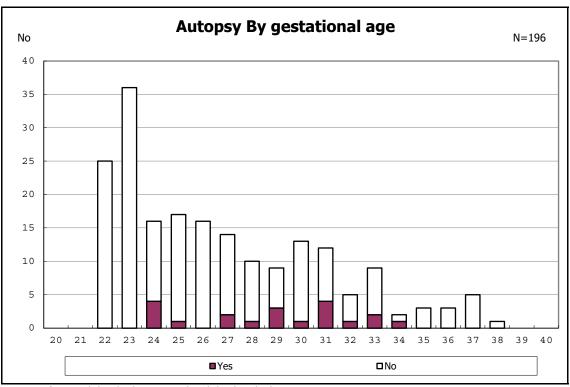

ained



among infants with live birth and remained



among infants with live birth and remained



among infants with live birth and remained



among infants with live birth and remained



among infants with live birth and remained



among infants with live birth and remained



among infants with alive at discharge





among infants with live birth, remained and congenital anomaly



among infants with live birth, remained and congenital anomaly



among infants with live birth and remained



among infants with live birth and remained



among infants with live birth and remained



among infants with live birth and remained



among infants with live birth and remained



among infants with live birth and remained



among infants with live birth



among infants with live birth



among infants with live birth, remained and dead at discharge



among infants with live birth, remained and dead at discharge



among infants with live birth, remained and alive at discharge



among infants with live birth, remained and alive at discharge



among infants with live birth, remained and alive at discharge



among infants with live birth, remained and alive at discharge



among infants with live birth and alive at discharge



among infants with live birth and alive at discharge