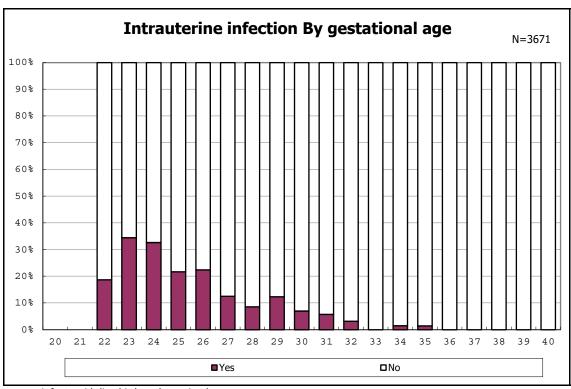

among infants with alive at discharge

among infants with positive histologic CAM

among infants with positive histologic CAM

among infants with alive at discharge

among infants with alive at discharge

among infants with alive at discharge