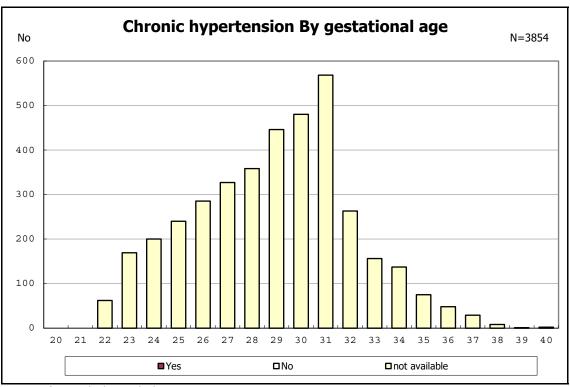

among infants with number of fetus 2>



among infants with number of fetus 2>



among infants with alive at discharge





among infants with alive at discharge





among infants with alive at discharge





among infants with alive at discharge





among infants with alive at discharge





among infants with positive histologic CAM



among infants with positive histologic CAM



among infants with alive at discharge





among infants with alive at discharge





among infants with alive at discharge





among infants with alive at discharge





among infants with alive at discharge





among infants with alive at discharge





among infants with alive at discharge





among infants with alive at discharge





among infants with alive at discharge





among infants with inborn



among infants with inborn



among infants with alive at discharge





among infants with alive at discharge





amo