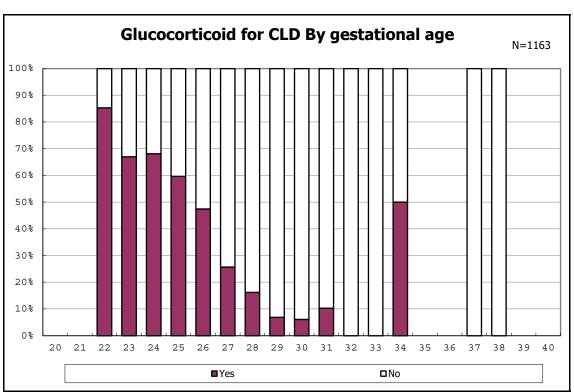

infants with live birth



among infants with neontal blood gas analysis



among infants with neontal blood gas analysis



among infants with live birth and remained



among infants with live birth and remained



among infants with live birth and remained



among infants with live birth and remained



among infants with live birth and remained



among infants with live birth and remained



among infants with live birth and remained



among infants with live birth and remained



among infants with live birth, remained and mechanical ventilation



among infants with live birth, remained and mechanical ventilation



among infants with live birth, remained and alive at 28 days of age



among infants with live birth, remained and alive at 28 days of age



among infants with CLD



among infants with CLD



among infants with live birth, remained, alive at 36 wk(corrected age)



among infants with live birth, remained, alive at 36 wk(corrected age)



among infants with live birth and remained



among infants with live birth and remained



among infants with live birth and remained



among infants with live birth and remained



among infants with symptomatic PDA



among infants with symptomatic PDA



among infants with live birth, remained and alive at 7 d



among infants with live birth, remained and alive at 7 d



among infants with live birth and remained



among infants with live birth and remained



among infants with live birth and remained



among infants with live birth and remained



among infants with live birth, remained and IVH



among inf