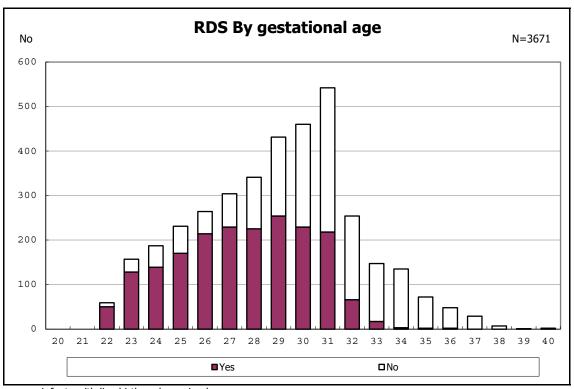

ve histologic CAM



among infants with alive at discharge





among infants with alive at discharge





among infants with alive at discharge





among infants with alive at discharge





among infants with alive at discharge





among infants with alive at discharge





among infants with alive at discharge





among infants with alive at discharge





among infants with alive at discharge





among infants with inborn



among infants with inborn



among infants with alive at discharge





among infants with alive at discharge





among infants with alive at discharge





among infants with alive at discharge





among infants with live birth



among infants with live birth



among infants with neontal blood gas analysis



among infants with neontal blood gas analysis



among infants with live birth and remained



among infants with live birth and remained



among infants with live birth and remained



among infants with live birth and remained



among infants with live birth and remained



among infants with live birth and remained



among infants with live birth and remained



among infants with live birth and remained



among infants with live birth, remained and mechanical ventilation



among infants with live birth, remained and mechanical ventilation



among infants with live birth, remained and alive at 28 days of age



among infants with live birth, remained and alive at 28 days of age



among infants with CLD



among infants with CLD



among infants with live birth, remained, alive at 36 wk(corrected age)



among infants with liv