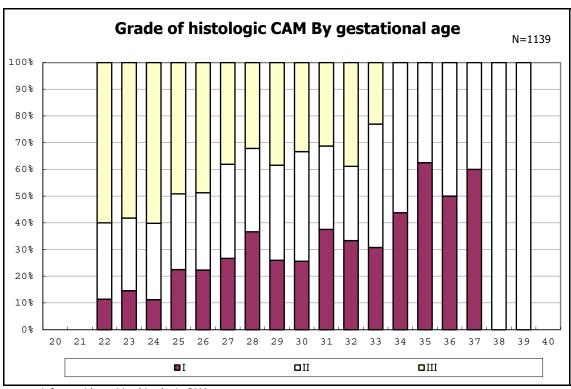

among infants with alive at discharge

among infants with positive histologic CAM

among infants with positive histologic CAM

among infants with alive at discharge

among infants with alive at discharge

among infants with alive at discharge