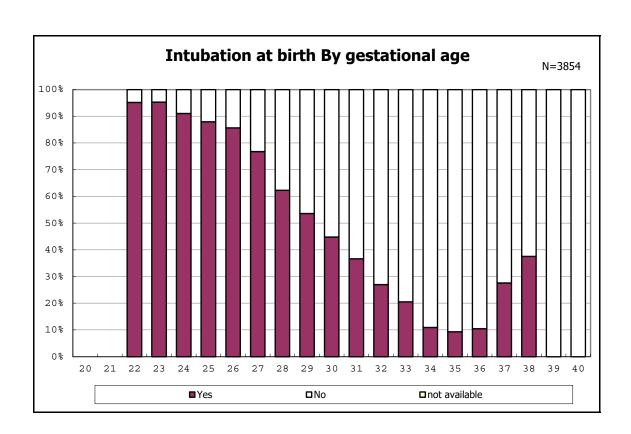

rge





among infants with alive at discharge





among infants with alive at discharge





among infants with alive at discharge





among infants with alive at discharge





among infants with positive histologic CAM



among infants with positive histologic CAM



among infants with alive at discharge





among infants with alive at discharge





among infants with alive at discharge





among infants with alive at discharge





among infants with alive at discharge





among infants with alive at discharge





among infants with alive at discharge





among infants with alive at discharge





among infants with alive at discharge





among infants with inborn



among infants with inborn



among infants with alive at discharge





among infants with alive at discharge





among infants with alive at discharge





among infants with alive at discharge





among infants with live birth



among infants with live birth



among infants with neontal blood gas analysis



among infants with neontal blood gas analysis



among infants with live birth and remained



among infants with live birth and remained



among infants with live birth and remained



among infants with live birth and remained



among infants with live birth and remained



among infants with live birth and remained



among infants with live birth and remained



among infants with live birth and remained



among infants with live birth, remained and mechanical ventilation



among infants with live birth, remained and mechanical ventilation



among infants with live birth, remaine