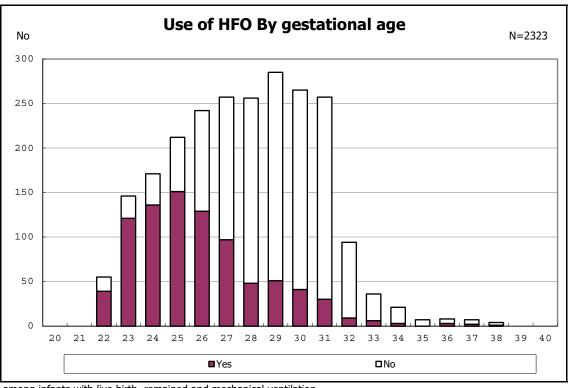

ng infants with alive at discharge





among infants with inborn



among infants with inborn



among infants with alive at discharge





among infants with alive at discharge





among infants with alive at discharge





among infants with alive at discharge





among infants with live birth



among infants with live birth



among infants with neontal blood gas analysis



among infants with neontal blood gas analysis



among infants with live birth and remained



among infants with live birth and remained



among infants with live birth and remained



among infants with live birth and remained



among infants with live birth and remained



among infants with live birth and remained



among infants with live birth and remained



among infants with live birth and remained



among infants with live birth, remained and mechanical ventilation



among infants with live birth, remained and mechanical ventilation



among infants with live birth, remained and alive at 28 days of age



among infants with live birth, remained and alive at 28 days of age



among infants with CLD



among infants with CLD



among infants with live birth, remained, alive at 36 wk(corrected age)



among infants with live birth, remained, alive at 36 wk(corrected age)



among infants with live birth and remained



among infants with live birth and remained



among infants with live birth and remained



among infants with live birth and remained



among infants with symptomatic PDA



among infants with symptomatic PDA



among infants with live birth, remained and alive at 7 d