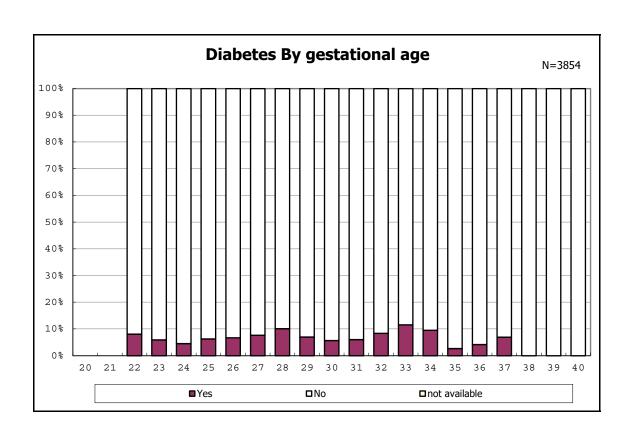

among infants with number of fetus 2>

among infants with number of fetus 2>

among infants with alive at discharge

among infants with alive at discharge

among infants with alive at discharge

among infants with alive at discharge