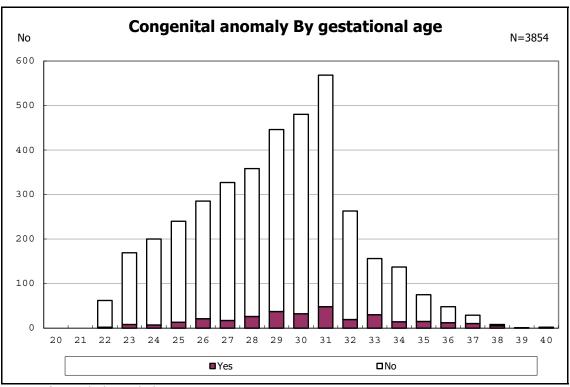

among infants with live birth and remained

among infants with alive at discharge

among infants with live birth, remained and congenital anomaly

among infants with live birth, remained and congenital anomaly