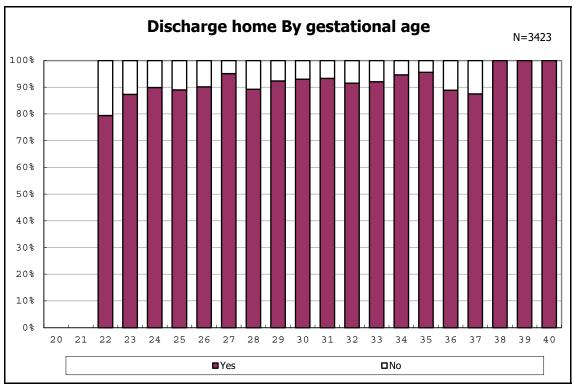

among infants with alive at discharge

among infants with alive at discharge

among infants with alive at discharge

among infants with alive at discharge

among infants with alive at discharge

among infants with alive at discharge