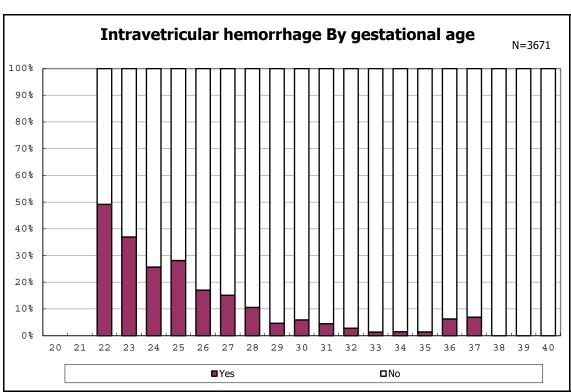

among infants with live birth and remained

among infants with live birth and remained

among infants with live birth, remained and IVH

among infants with live birth, remained and IVH

among infants with live birth and remained