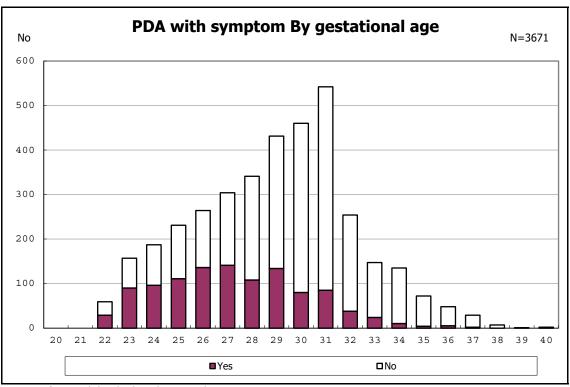

among infants with live birth and remained

among infants with live birth and remained

among infants with live birth and remained

among infants with live birth and remained

among infants with symptomatic PDA

among infants with symptomatic PDA

among infants with live birth, remained and alive at 7 d

among infants with live birth, remained and alive at 7 d

among infants with live birth and remained

among infants with live birth and remained