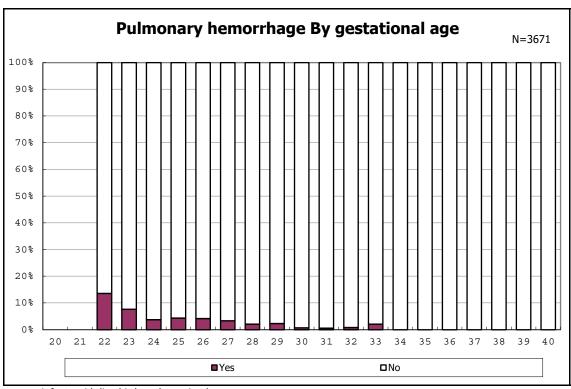

among infants with alive at discharge





among infants with alive at discharge





among infants with alive at discharge





among infants with alive at discharge





among infants with inborn



among infants with inborn



among infants with alive at discharge





among infants with alive at discharge





among infants with alive at discharge





among infants with alive at discharge





among infants with live birth



among infants with live birth



among infants with neontal blood gas analysis



among infants with neontal blood gas analysis



among infants with live birth and remained



among infants with live birth and remained



among infants with live birth and remained



among infants with live birth and remained



among infants with live birth and remained



among infants with live birth and remained



among infants with live birth and remained



among infants with live birth and remained



among infants with live birth, remained and mechanical ventilation



among infants with live birth, remained and mechanical ventilation



among infants with live birth, remained and alive at 28 days of age



among infants with live birth, remained and alive at 28 days of age



among infants with CLD



among infants with CLD



among infants with live birth, remained, alive at 36 wk(corrected age)



among infants with live birth, remained, alive at 36 wk(corrected age)



among infants with live birth and remained



among infants with live birth and remained



among infants with live birth and remained



among infants with live birth and remain