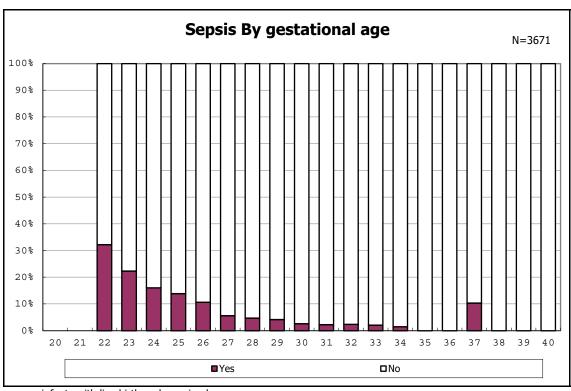

ong infants with symptomatic PDA



among infants with symptomatic PDA



among infants with live birth, remained and alive at 7 d



among infants with live birth, remained and alive at 7 d



among infants with live birth and remained



among infants with live birth and remained



among infants with live birth and remained



among infants with live birth and remained



among infants with live birth, remained and IVH



among infants with live birth, remained and IVH



among infants with live birth and remained



among infants with live birth and remained



among infants with live birth and remained



among infants with live birth and remained



among infants with live birth and remained



among infants with live birth and remained



among infants with live birth and remained



among infants with live birth and remained



among infants with live birth and remained



among infants with live birth and remained



among infants with live birth and remained



among infants with live birth and remained



among infants with live birth and remained



among infants with live birth and remained



among infants with live birth and remained



among infants with live birth and remained



among infants with live birth and remained



among infants with live birth and remained



among infants with live birth and remained



among infants with live birth and remained



among infants with live birth and remained



among infants with live birth and remained



among infants with alive at discharge





among infants with live birth, remained and congenital anomaly