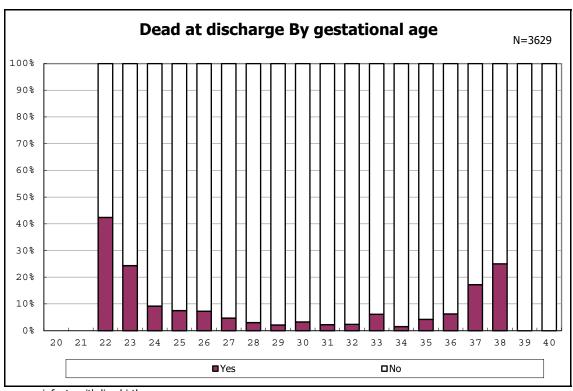

among infants with live birth and remained

among infants with live birth

among infants with live birth

among infants with live birth, remained and dead at discharge

among infants with live birth, remained and dead at discharge