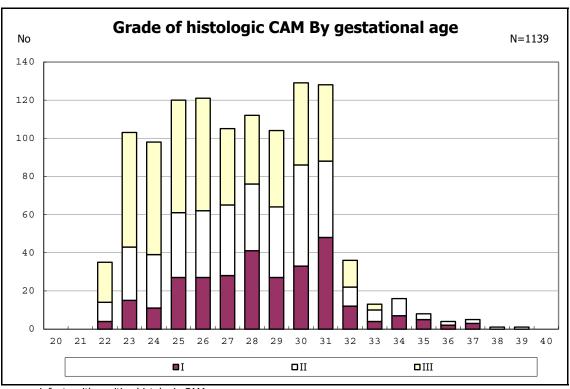

among infants with alive at discharge

among infants with positive histologic CAM

among infants with positive histologic CAM

among infants with alive at discharge

among infants with alive at discharge

among infants with alive at discharge