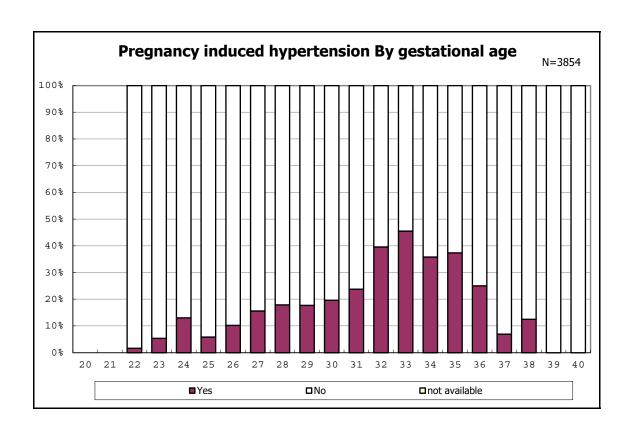

among infants with number of fetus 2>



among infants with number of fetus 2>



among infants with alive at discharge





among infants with alive at discharge





among infants with alive at discharge





among infants with alive at discharge





among infants with alive at discharge





among infants with positive histologic CAM



among infants with positive histologic CAM



among infants with alive at discharge





among infants with alive at discharge





among infants with alive at discharge





among infants with alive at discharge





among infants with alive at discharge





among infants with alive at discharge





among infants with alive at discharge





among infants with alive at discharge





among infants with alive at discharge





among infants with inborn



among infants with inborn



among infants with alive at discharge





among infants with alive at discharge





among infants with alive at discharge





among infants with alive at discharge





a