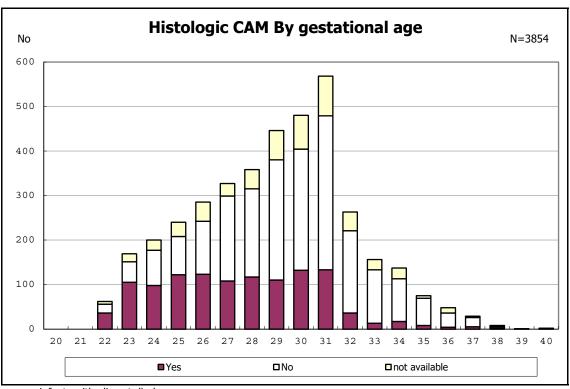

among infants with number of fetus 2>



among infants with number of fetus 2>



among infants with alive at discharge





among infants with alive at discharge





among infants with alive at discharge





among infants with alive at discharge





among infants with alive at discharge





among infants with positive histologic CAM



among infants with positive histologic CAM



among infants with alive at discharge





among infants with alive at discharge





among infants with alive at discharge





among infants with alive at discharge





among infants with alive at discharge





among infants with alive at discharge





among infants with alive at discharge





among infants with alive at discharge





among infants with alive at discharge





among infants with inborn



among infants with inborn



among infants with alive at discharge





among infants with alive at discharge





among infants with alive at discharge





among infants with alive at discharge





among infants with live birth



among infants