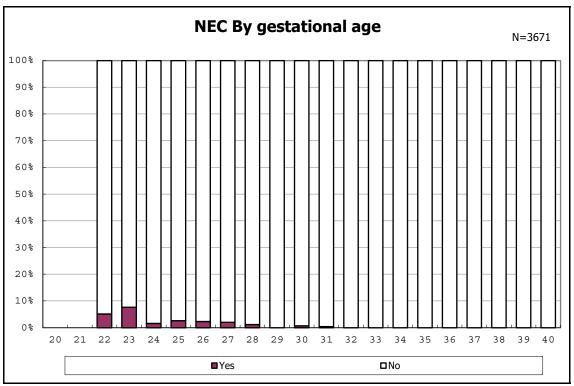

mained



among infants with live birth and remained



among infants with live birth and remained



among infants with live birth, remained and IVH



among infants with live birth, remained and IVH



among infants with live birth and remained



among infants with live birth and remained



among infants with live birth and remained



among infants with live birth and remained



among infants with live birth and remained



among infants with live birth and remained



among infants with live birth and remained



among infants with live birth and remained



among infants with live birth and remained



among infants with live birth and remained



among infants with live birth and remained



among infants with live birth and remained



among infants with live birth and remained



among infants with live birth and remained



among infants with live birth and remained



among infants with live birth and remained



among infants with live birth and remained



among infants with live birth and remained



among infants with live birth and remained



among infants with live birth and remained



among infants with live birth and remained



among infants with live birth and remained



among infants with alive at discharge





among infants with live birth, remained and congenital anomaly



among infants with live birth, remained and congenital anomaly



among infants with live birth and remained



among infants with live birth and remained



among infants with live birth and remained



among infants with live birth and remained



among infants with live b