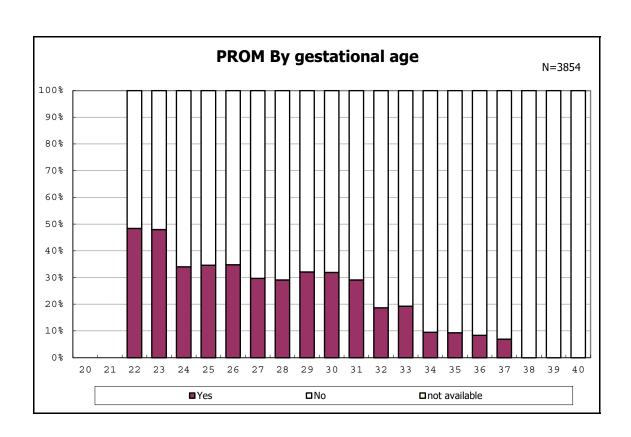

among infants with number of fetus 2>



among infants with number of fetus 2>



among infants with alive at discharge





among infants with alive at discharge





among infants with alive at discharge





among infants with alive at discharge





among infants with alive at discharge





among infants with positive histologic CAM



among infants with positive histologic CAM



among infants with alive at discharge





among infants with alive at discharge





among infants with alive at discharge





among infants with alive at discharge





among infants with alive at discharge





among infants with alive at discharge





among infants with alive at discharge





among infants with alive at discharge





among infants with alive at discharge





among infants with inborn



among infants with inborn



among infants with alive at discharge





among infants with alive at discharge





among infants with alive at discharge





among infants with alive at discharge





among infants with live birth



among infants with live birth



among infants with neontal blood gas analysis



among infants with neontal blood gas analysis



among infants with live birth and remained



among infant