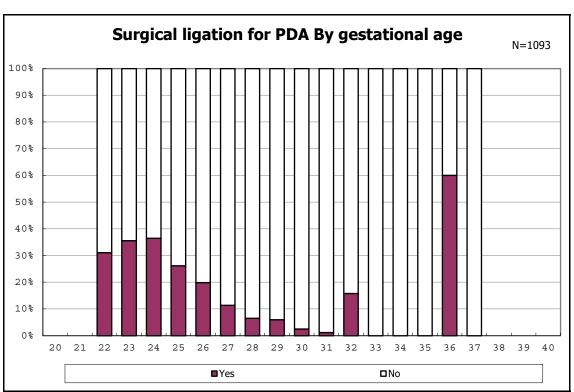

among infants with live birth and remained

among infants with live birth and remained

among infants with live birth and remained

among infants with live birth and remained

among infants with symptomatic PDA

among infants with symptomatic PDA

among infants with live birth, remained and alive at 7 d

among infants with live birth, remained and alive at 7 d

among infants with live birth and remained

among infants with live birth and remained