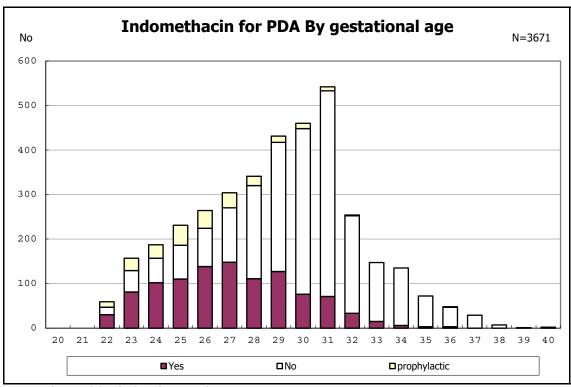

among infants with live birth and remained

among infants with live birth and remained

among infants with live birth and remained

among infants with live birth and remained

among infants with symptomatic PDA

among infants with symptomatic PDA

among infants with live birth, remained and alive at 7 d

among infants with live birth, remained and alive at 7 d

among infants with live birth and remained

among infants with live birth and remained