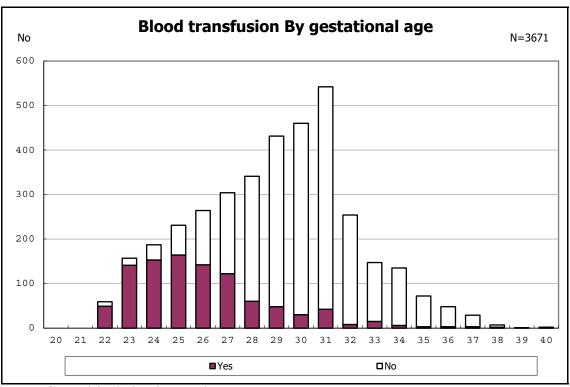

h live birth and remained



among infants with live birth and remained



among infants with live birth and remained



among infants with live birth and remained



among infants with live birth and remained



among infants with live birth and remained



among infants with live birth and remained



among infants with live birth and remained



among infants with live birth and remained



among infants with live birth and remained



among infants with live birth and remained



among infants with live birth and remained



among infants with live birth and remained



among infants with live birth and remained



among infants with alive at discharge





among infants with live birth, remained and congenital anomaly



among infants with live birth, remained and congenital anomaly



among infants with live birth and remained



among infants with live birth and remained



among infants with live birth and remained



among infants with live birth and remained



among infants with live birth and remained



among infants with live birth and remained



among infants with live birth



among infants with live birth



among infants with live birth, remained and dead at discharge



among infants with live birth, remained and dead at discharge



among infants with live birth, remained and alive at discharge



among infants with live birth, remained and alive at discharge



among infants with live birth, remained and alive at discharge



among infants with live birth, remained and alive at discharge



among infants with live birth and alive at discharge



among