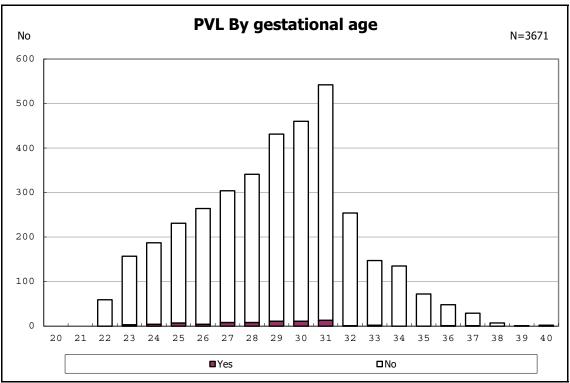

s with live birth, remained, alive at 36 wk(corrected age)



among infants with live birth, remained, alive at 36 wk(corrected age)



among infants with live birth and remained



among infants with live birth and remained



among infants with live birth and remained



among infants with live birth and remained



among infants with symptomatic PDA



among infants with symptomatic PDA



among infants with live birth, remained and alive at 7 d



among infants with live birth, remained and alive at 7 d



among infants with live birth and remained



among infants with live birth and remained



among infants with live birth and remained



among infants with live birth and remained



among infants with live birth, remained and IVH



among infants with live birth, remained and IVH



among infants with live birth and remained



among infants with live birth and remained



among infants with live birth and remained



among infants with live birth and remained



among infants with live birth and remained



among infants with live birth and remained



among infants with live birth and remained



among infants with live birth and remained



among infants with live birth and remained



among infants with live birth and remained



among infants with live birth and remained



among infants with live birth and remained



among infants with live birth and remained



among infants with live birth and remained



among infants with live birth and remained



among infants with live birth and remained



among infants with live birth and remained



among infants wi