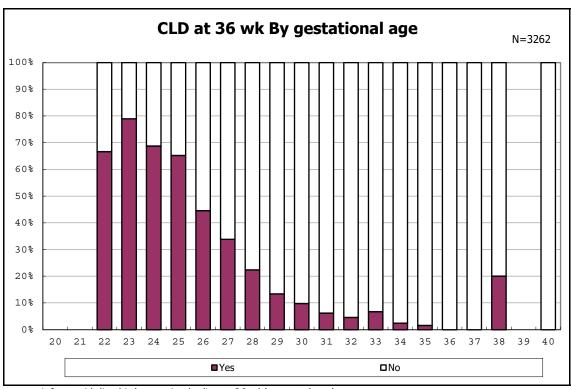

among infants with live birth, remained and alive at 28 days of age

among infants with CLD

among infants with CLD

among infants with live birth, remained, alive at 36 wk(corrected age)

among infants with live birth, remained, alive at 36 wk(corrected age)