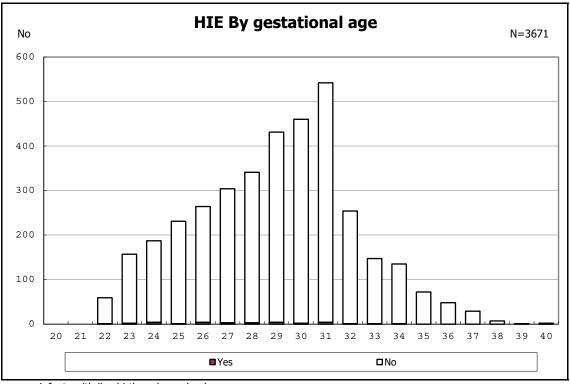

remained, alive at 36 wk(corrected age)



among infants with live birth and remained



among infants with live birth and remained



among infants with live birth and remained



among infants with live birth and remained



among infants with symptomatic PDA



among infants with symptomatic PDA



among infants with live birth, remained and alive at 7 d



among infants with live birth, remained and alive at 7 d



among infants with live birth and remained



among infants with live birth and remained



among infants with live birth and remained



among infants with live birth and remained



among infants with live birth, remained and IVH



among infants with live birth, remained and IVH



among infants with live birth and remained



among infants with live birth and remained



among infants with live birth and remained



among infants with live birth and remained



among infants with live birth and remained



among infants with live birth and remained



among infants with live birth and remained



among infants with live birth and remained



among infants with live birth and remained



among infants with live birth and remained



among infants with live birth and remained



among infants with live birth and remained



among infants with live birth and remained



among infants with live birth and remained



among infants with live birth and remained



among infants with live birth and remained



among infants with live birth and remained



among infants with live birth and remained



among infants with live birth and remained



among infants wi