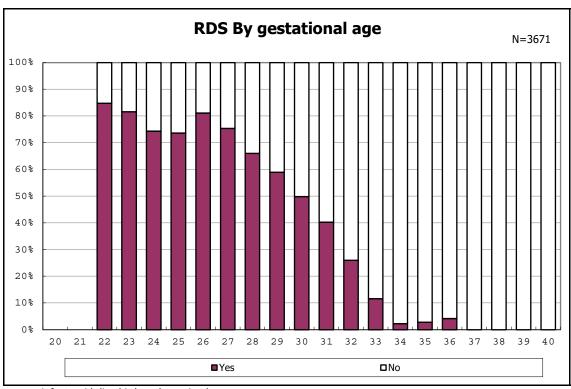

at discharge





among infants with alive at discharge





among infants with alive at discharge





among infants with alive at discharge





among infants with alive at discharge





among infants with alive at discharge





among infants with alive at discharge





among infants with alive at discharge





among infants with alive at discharge





among infants with inborn



among infants with inborn



among infants with alive at discharge





among infants with alive at discharge





among infants with alive at discharge





among infants with alive at discharge





among infants with live birth



among infants with live birth



among infants with neontal blood gas analysis



among infants with neontal blood gas analysis



among infants with live birth and remained



among infants with live birth and remained



among infants with live birth and remained



among infants with live birth and remained



among infants with live birth and remained



among infants with live birth and remained



among infants with live birth and remained



among infants with live birth and remained



among infants with live birth, remained and mechanical ventilation



among infants with live birth, remained and mechanical ventilation



among infants with live birth, remained and alive at 28 days of age



among infants with live birth, remained and alive at 28 days of age



among infants with CLD



among infants with CLD



among infants with live birth, remained, alive at 36 wk(corrected age)



among infants with live birth, remained, alive at 36 wk(corrected ag