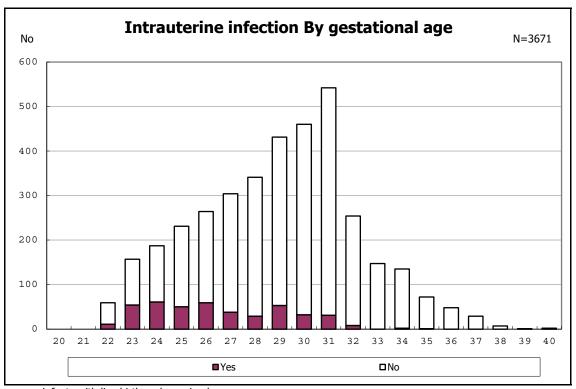

among infants with alive at discharge

among infants with positive histologic CAM

among infants with positive histologic CAM

among infants with alive at discharge

among infants with alive at discharge

among infants with alive at discharge