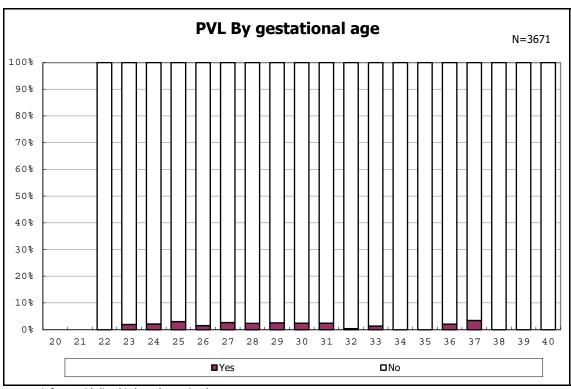

rrected age)



among infants with live birth, remained, alive at 36 wk(corrected age)



among infants with live birth and remained



among infants with live birth and remained



among infants with live birth and remained



among infants with live birth and remained



among infants with symptomatic PDA



among infants with symptomatic PDA



among infants with live birth, remained and alive at 7 d



among infants with live birth, remained and alive at 7 d



among infants with live birth and remained



among infants with live birth and remained



among infants with live birth and remained



among infants with live birth and remained



among infants with live birth, remained and IVH



among infants with live birth, remained and IVH



among infants with live birth and remained



among infants with live birth and remained



among infants with live birth and remained



among infants with live birth and remained



among infants with live birth and remained



among infants with live birth and remained



among infants with live birth and remained



among infants with live birth and remained



among infants with live birth and remained



among infants with live birth and remained



among infants with live birth and remained



among infants with live birth and remained



among infants with live birth and remained



among infants with live birth and remained



among infants with live birth and remained



among infants with live birth and remained



among infants with live birth and remained



among infants with live birth and remained



among infants wi