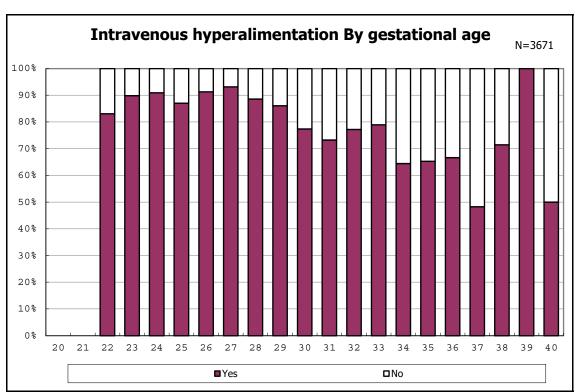

among infants with live birth and remained

among infants with live birth and remained

among infants with live birth and remained

among infants with live birth and remained

among infants with symptomatic PDA