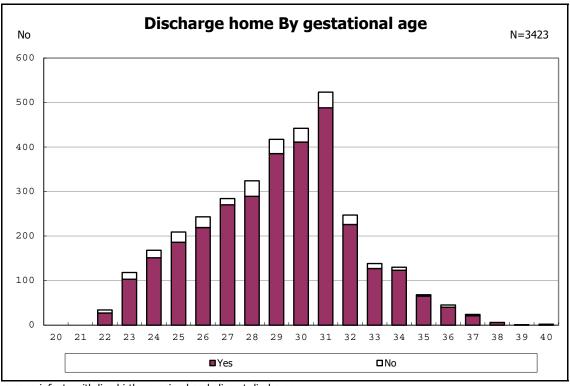

among infants with alive at discharge

among infants with alive at discharge

among infants with alive at discharge

among infants with alive at discharge

among infants with alive at discharge

among infants with alive at discharge