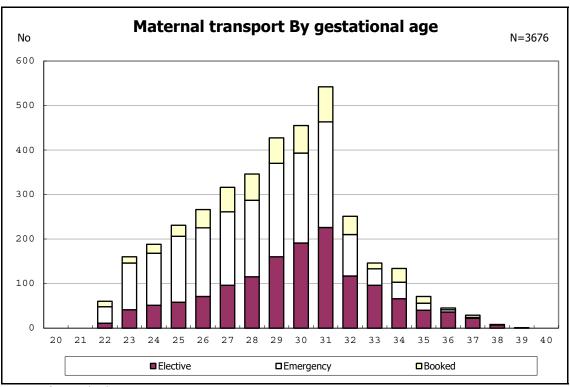

among infants with number of fetus 2>



among infants with number of fetus 2>



among infants with alive at discharge





among infants with alive at discharge





among infants with alive at discharge





among infants with alive at discharge





among infants with alive at discharge





among infants with positive histologic CAM



among infants with positive histologic CAM



among infants with alive at discharge





among infants with alive at discharge





among infants with alive at discharge





among infants with alive at discharge





among infants with alive at discharge





among infants with alive at discharge





among infants with alive at discharge





among infants with alive at discharge





among infants with alive at discharge





among infants with inborn



among infants with inborn



among infants with alive at discharge





among infants with alive at discharge





among infants with alive at discharge





among infants with alive at discharge





among infants with live birth



among infants with live birth



among infants with neontal blood gas analysis



among infants with neontal blood gas analysis



among infants with live birth and remained



among infants with live birth and remained



among infants with live birth and remained



among infants with live birth and remained



among infants with live birth and remained



among infants with live birth and remained



among infants with live birth and remained



among infants with live birth and remained



among infants with live birth, remai