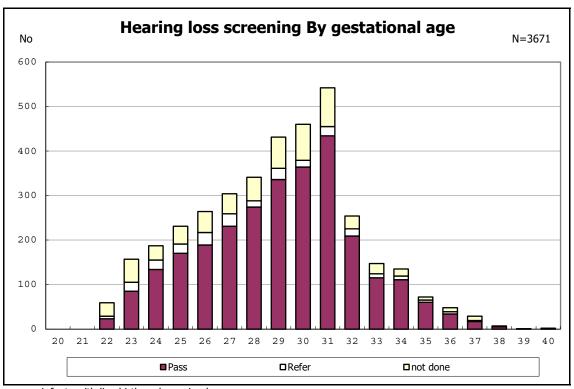

among infants with live birth and alive at discharge

among infants with live birth and alive at discharge