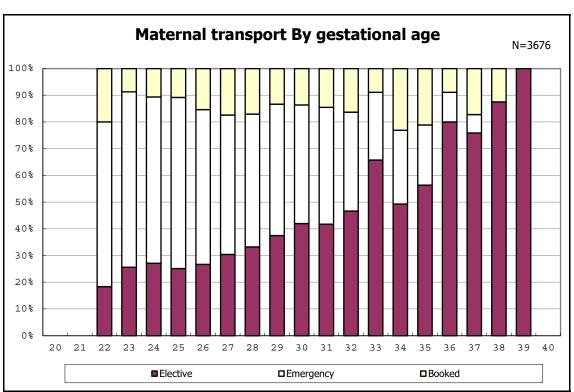

ng infants with number of fetus 2>



among infants with number of fetus 2>



among infants with alive at discharge





among infants with alive at discharge





among infants with alive at discharge





among infants with alive at discharge





among infants with alive at discharge





among infants with positive histologic CAM



among infants with positive histologic CAM



among infants with alive at discharge





among infants with alive at discharge





among infants with alive at discharge





among infants with alive at discharge





among infants with alive at discharge





among infants with alive at discharge





among infants with alive at discharge





among infants with alive at discharge





among infants with alive at discharge





among infants with inborn



among infants with inborn



among infants with alive at discharge





among infants with alive at discharge





among infants with alive at discharge





among infants with alive at discharge





among infants with live birth



among infants with live birth



among infants with neontal blood gas analysis



among infants with neontal blood gas analysis



among infants with live birth and remained



among infants with live birth and remained



among infants with live birth and remained



among infants with live birth and remained



among infants with live birth and remained



among infants with live birth and remained



among infants with live birth and remained



among infants with live birth and remained



among infants with live birth, remained and mechanical ventilatio