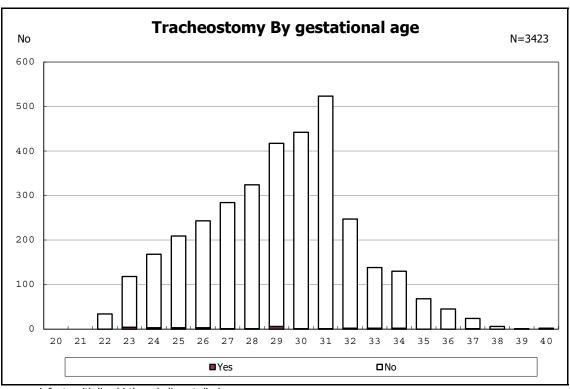

among infants with live birth, remained and congenital anomaly



among infants with live birth and remained



among infants with live birth and remained



among infants with live birth and remained



among infants with live birth and remained



among infants with live birth and remained



among infants with live birth and remained



among infants with live birth



among infants with live birth



among infants with live birth, remained and dead at discharge



among infants with live birth, remained and dead at discharge



among infants with live birth, remained and alive at discharge



among infants with live birth, remained and alive at discharge



among infants with live birth, remained and alive at discharge



among infants with live birth, remained and alive at discharge



among infants with live birth and alive at discharge



among infants with live birth and alive at discharge