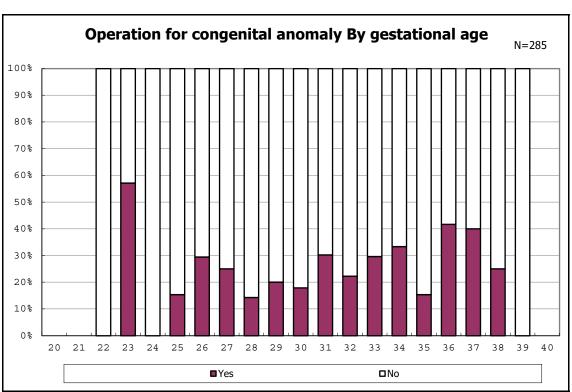

among infants with live birth and remained

among infants with alive at discharge

among infants with live birth, remained and congenital anomaly

among infants with live birth, remained and congenital anomaly