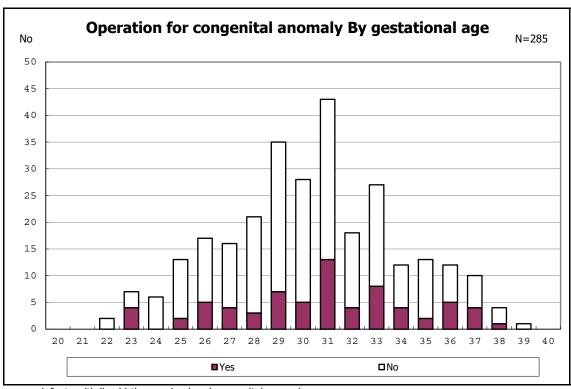

among infants with live birth and remained

among infants with alive at discharge

among infants with live birth, remained and congenital anomaly

among infants with live birth, remained and congenital anomaly