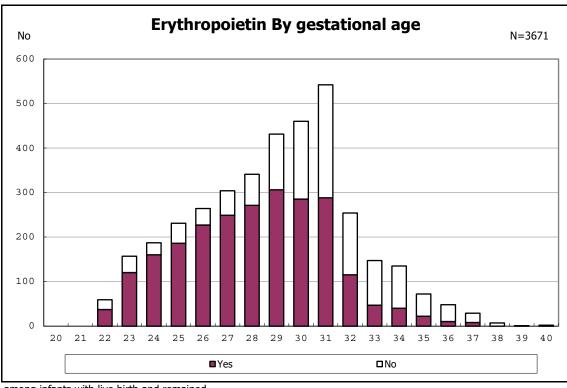

among infants with live birth

among infants with neontal blood gas analysis

among infants with neontal blood gas analysis

among infants with live birth and remained

among infants with live birth and remained

among infants with live birth and remained

among infants with live birth and remained

among infants with live birth and remained

among infants with live birth and remained

among infants with live birth and remained