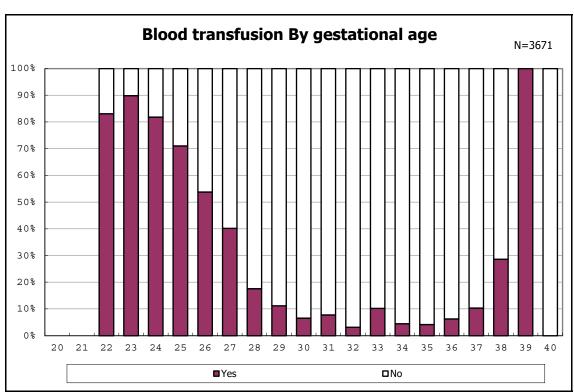

h live birth and remained



among infants with live birth and remained



among infants with live birth and remained



among infants with live birth and remained



among infants with live birth and remained



among infants with live birth and remained



among infants with live birth and remained



among infants with live birth and remained



among infants with live birth and remained



among infants with live birth and remained



among infants with live birth and remained



among infants with live birth and remained



among infants with live birth and remained



among infants with alive at discharge





among infants with live birth, remained and congenital anomaly



among infants with live birth, remained and congenital anomaly



among infants with live birth and remained



among infants with live birth and remained



among infants with live birth and remained



among infants with live birth and remained



among infants with live birth and remained



among infants with live birth and remained



among infants with live birth



among infants with live birth



among infants with live birth, remained and dead at discharge



among infants with live birth, remained and dead at discharge



among infants with live birth, remained and alive at discharge



among infants with live birth, remained and alive at discharge



among infants with live birth, remained and alive at discharge



among infants with live birth, remained and alive at discharge



among infants with live birth and alive at discharge



among infants with live birth and alive at discharge