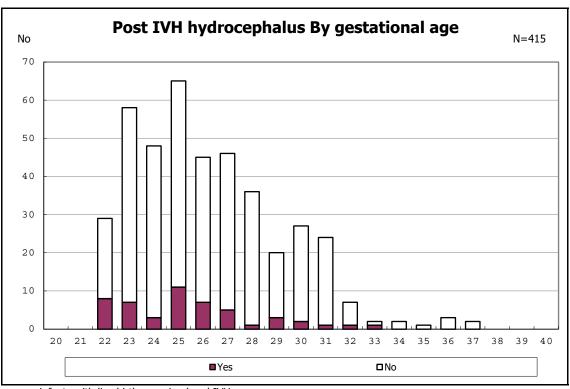

among infants with live birth and remained

among infants with live birth and remained

among infants with live birth, remained and IVH

among infants with live birth, remained and IVH

among infants with live birth and remained