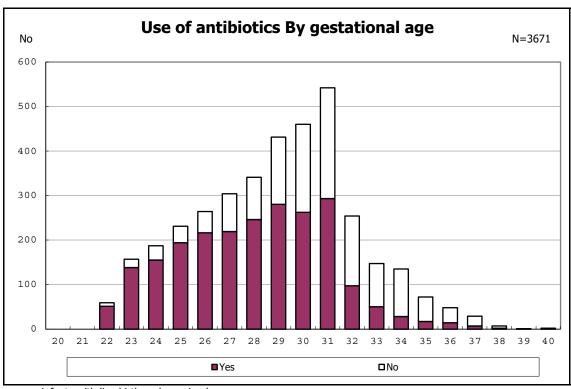

among infants with live birth and remained

among infants with live birth and remained

among infants with live birth and remained

among infants with live birth and remained

among infants with symptomatic PDA