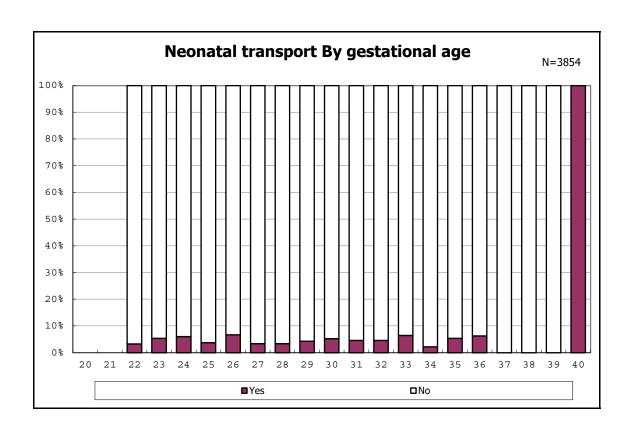

among infants with number of fetus 2>

among infants with number of fetus 2>

among infants with alive at discharge

among infants with alive at discharge

among infants with alive at discharge

among infants with alive at discharge