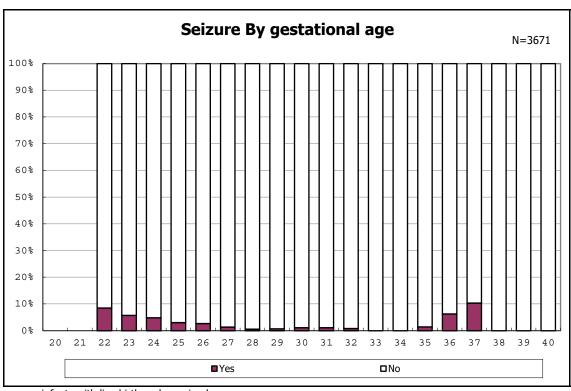

ned and mechanical ventilation



among infants with live birth, remained and alive at 28 days of age



among infants with live birth, remained and alive at 28 days of age



among infants with CLD



among infants with CLD



among infants with live birth, remained, alive at 36 wk(corrected age)



among infants with live birth, remained, alive at 36 wk(corrected age)



among infants with live birth and remained



among infants with live birth and remained



among infants with live birth and remained



among infants with live birth and remained



among infants with symptomatic PDA



among infants with symptomatic PDA



among infants with live birth, remained and alive at 7 d



among infants with live birth, remained and alive at 7 d



among infants with live birth and remained



among infants with live birth and remained



among infants with live birth and remained



among infants with live birth and remained



among infants with live birth, remained and IVH



among infants with live birth, remained and IVH



among infants with live birth and remained



among infants with live birth and remained



among infants with live birth and remained



among infants with live birth and remained



among infants with live birth and remained



among infants with live birth and remained



among infants with live birth and remained



among infants with live birth and remained



among infants with live birth and remained



among infants with live birth and remained



among infants with live birth and remained



among infants with live birth and remained



among