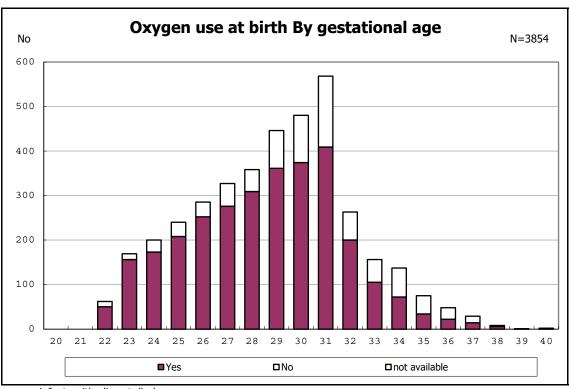

us 2>



among infants with number of fetus 2>



among infants with alive at discharge





among infants with alive at discharge





among infants with alive at discharge





among infants with alive at discharge





among infants with alive at discharge





among infants with positive histologic CAM



among infants with positive histologic CAM



among infants with alive at discharge





among infants with alive at discharge





among infants with alive at discharge





among infants with alive at discharge





among infants with alive at discharge





among infants with alive at discharge





among infants with alive at discharge





among infants with alive at discharge





among infants with alive at discharge





among infants with inborn



among infants with inborn



among infants with alive at discharge





among infants with alive at discharge





among infants with alive at discharge





among infants with alive at discharge





among infants with live birth



among infants with live birth



among infants with neontal blood gas analysis



among infants with neontal blood gas analysis



among infants with live birth and remained



among infants with live birth and remained



among infants with live birth and remained



among infants with live birth and remained



among infants with live birth and remained



among infants with live birth and remained



among infants with live birth and remained



among infants with live birth and remained



among infants with live birth, remained and mechanical ventilation



among infants with live