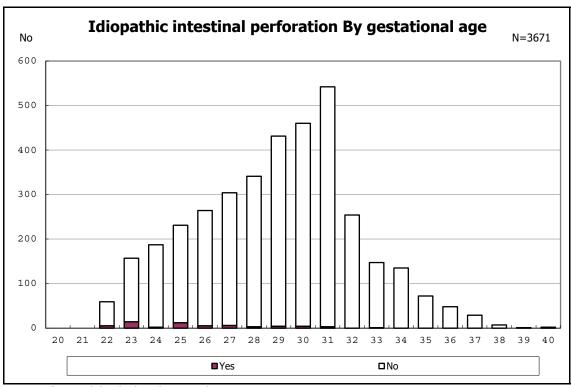

mained



among infants with live birth and remained



among infants with live birth, remained and IVH



among infants with live birth, remained and IVH



among infants with live birth and remained



among infants with live birth and remained



among infants with live birth and remained



among infants with live birth and remained



among infants with live birth and remained



among infants with live birth and remained



among infants with live birth and remained



among infants with live birth and remained



among infants with live birth and remained



among infants with live birth and remained



among infants with live birth and remained



among infants with live birth and remained



among infants with live birth and remained



among infants with live birth and remained



among infants with live birth and remained



among infants with live birth and remained



among infants with live birth and remained



among infants with live birth and remained



among infants with live birth and remained



among infants with live birth and remained



among infants with live birth and remained



among infants with live birth and remained



among infants with alive at discharge





among infants with live birth, remained and congenital anomaly



among infants with live birth, remained and congenital anomaly



among infants with live birth and remained



among infants with live birth and remained



among infants with live birth and remained



among infants with live birth and remained



among infants with live birth and remained



among infants with live b