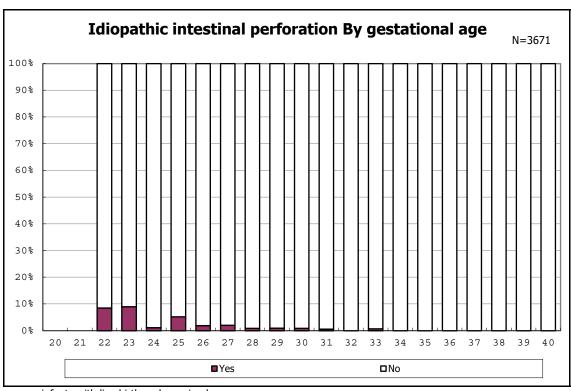

mained



among infants with live birth, remained and IVH



among infants with live birth, remained and IVH



among infants with live birth and remained



among infants with live birth and remained



among infants with live birth and remained



among infants with live birth and remained



among infants with live birth and remained



among infants with live birth and remained



among infants with live birth and remained



among infants with live birth and remained



among infants with live birth and remained



among infants with live birth and remained



among infants with live birth and remained



among infants with live birth and remained



among infants with live birth and remained



among infants with live birth and remained



among infants with live birth and remained



among infants with live birth and remained



among infants with live birth and remained



among infants with live birth and remained



among infants with live birth and remained



among infants with live birth and remained



among infants with live birth and remained



among infants with live birth and remained



among infants with alive at discharge





among infants with live birth, remained and congenital anomaly



among infants with live birth, remained and congenital anomaly



among infants with live birth and remained



among infants with live birth and remained



among infants with live birth and remained



among infants with live birth and remained



among infants with live birth and remained



among infants with live birth and remained



among infants with live b