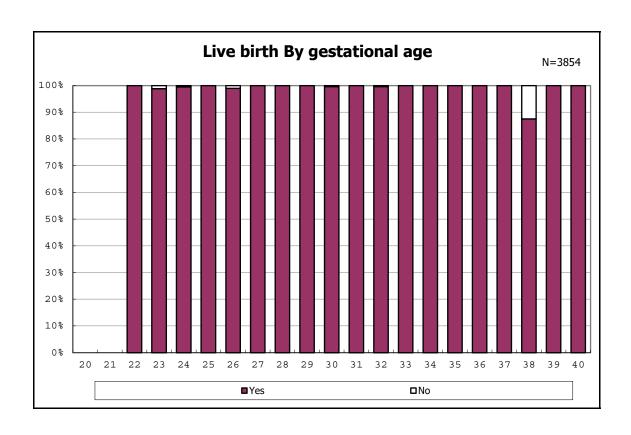

among infants with inborn

among infants with inborn

among infants with alive at discharge

among infants with alive at discharge

among infants with alive at discharge

among infants with alive at discharge

among infants with live birth