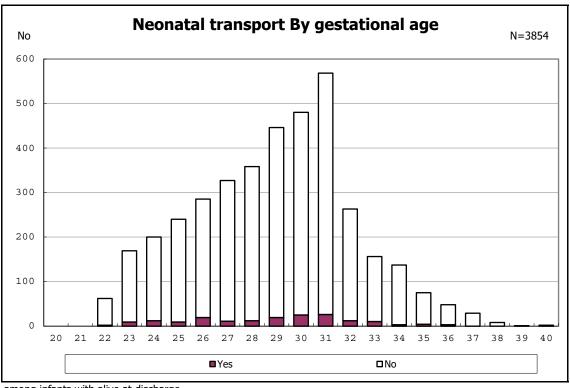

among infants with number of fetus 2>

among infants with number of fetus 2>

among infants with alive at discharge

among infants with alive at discharge

among infants with alive at discharge

among infants with alive at discharge