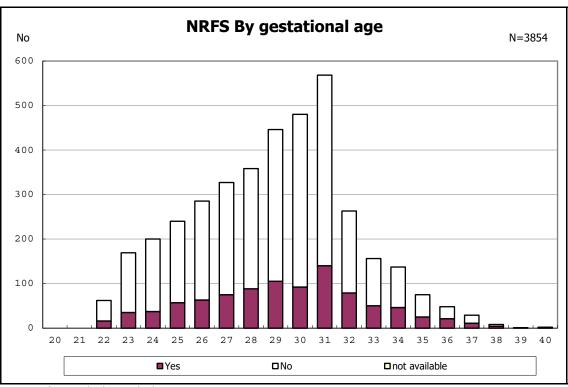

among infants with number of fetus 2>



among infants with number of fetus 2>



among infants with alive at discharge





among infants with alive at discharge





among infants with alive at discharge





among infants with alive at discharge





among infants with alive at discharge





among infants with positive histologic CAM



among infants with positive histologic CAM



among infants with alive at discharge





among infants with alive at discharge





among infants with alive at discharge





among infants with alive at discharge





among infants with alive at discharge





among infants with alive at discharge





among infants with alive at discharge





among infants with alive at discharge





among infants with alive at discharge





among infants with inborn



among infants with inborn



among infants with alive at discharge





among infants with alive at discharge





among infants with alive at discharge





among infants with alive at discharge





among infants with live birth



among infants with live birth



among infants with neontal blood gas analysis



among infants with neontal blood gas analysis



among infants with live birth and remained



among infants with live birth and remained



among infan