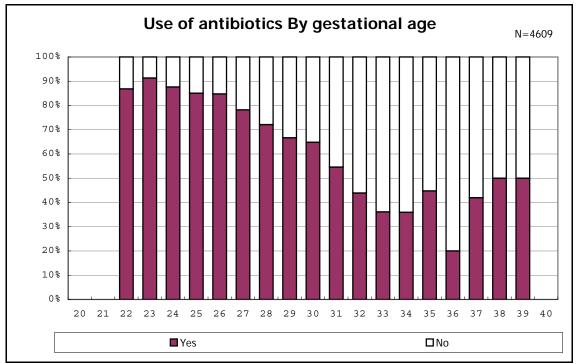

discharge





among infants with alive at discharge















among infants with inborn



among infants with inborn











































among infants with live birth, remained and mechanical ventilation







among infants with live birth, remained and alive at 28 days of age



among infants with CLD



among infants with CLD



among infants with live birth, remained, alive at 36 wk(corrected age)



among infants with live birth, remained, alive at 36 wk(corrected age)















among infants with symptomatic PDA



among infants with symptomatic PDA







among infants with live birth, remained and alive at 7 d



















among infants with live birth, remained and IVH













among infants with live birth and remained

































among infants with live birth and remained



among infants with live birth and remained





















among infants with alive at discharge









among infants with live birth, remained and congenital anomaly





















among infants with live birth



among infants with live birth







among infants with live birth, remained and dead at discharge







among infants with live birth, remained and alive at discharge







among infants with live birth, remained and alive at discharge







among infants with live birth and alive at discharge