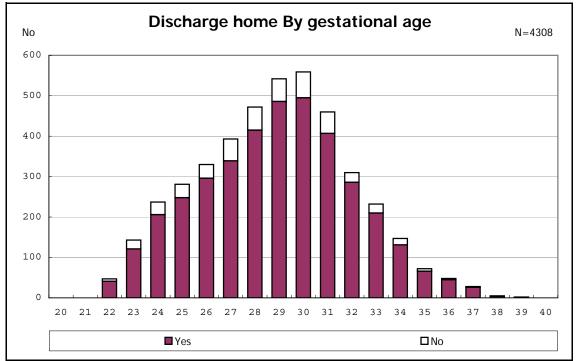

among infants with live birth, remained and alive at discharge

among infants with live birth, remained and alive at discharge

among infants with live birth and alive at discharge