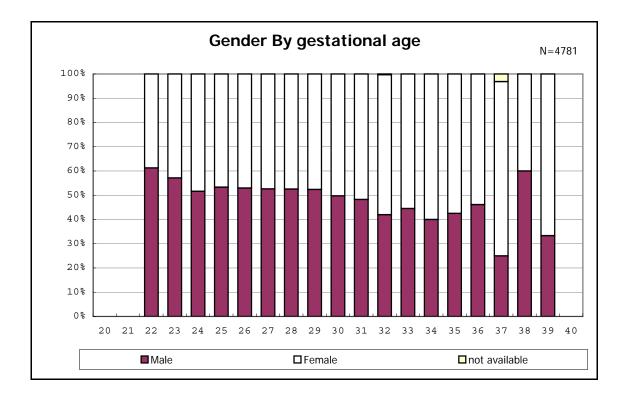

among infants with number of fetus 2>



among infants with number of fetus 2>













among infants with alive at discharge









among infants with positive histologic CAM



among infants with positive histologic CAM



















among infants with alive at discharge





among infants with alive at discharge















among infants with inborn



among infants with inborn











































among infants with live birth, remained and mechanical ventilation







among infants with live birth, remained and alive at 28 days of age



among infants with CLD



among infants with CLD



among infants with live birth, remained, alive at 36 wk(corrected age)



among infants with live birth, remained, alive at 36 wk(corrected age)















among infants with symptomatic PDA



among infants with symptomatic PDA







among infants with live birth, remained and alive at 7 d



















among infants with live birth, remained and IVH













among infants with live birth and remained

































among infants with live birth and remained