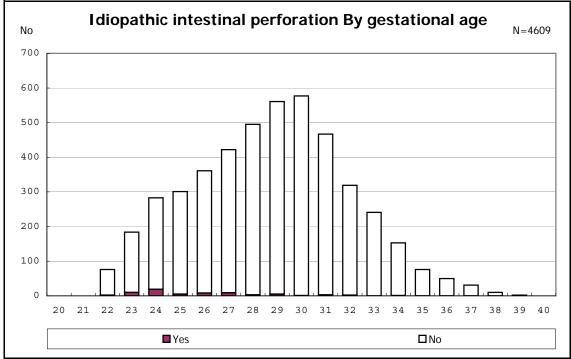

among infants with alive at discharge















among infants with inborn



among infants with inborn











































among infants with live birth, remained and mechanical ventilation







among infants with live birth, remained and alive at 28 days of age



among infants with CLD



among infants with CLD



among infants with live birth, remained, alive at 36 wk(corrected age)



among infants with live birth, remained, alive at 36 wk(corrected age)















among infants with symptomatic PDA



among infants with symptomatic PDA







among infants with live birth, remained and alive at 7 d



















among infants with live birth, remained and IVH













among infants with live birth and remained

































among infants with live birth and remained



among infants with live birth and remained





















among infants with alive at discharge









among infants with live birth, remained and congenital anomaly





















among infants with live birth



among infants with live birth







among infants with live birth, remained and dead at discharge







among infants with live birth, remained and alive at discharge







among infants with live birth, remained and alive at discharge







among infants with live birth and alive at discharge