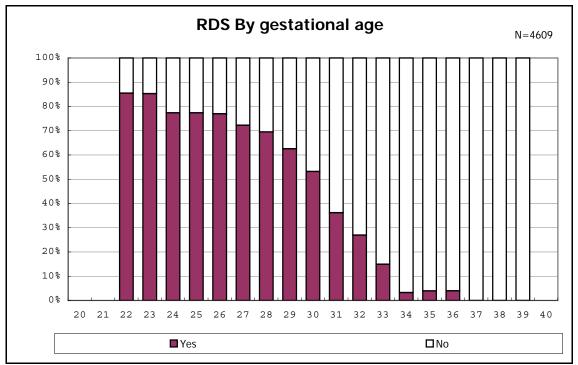

among infants with number of fetus 2>



among infants with number of fetus 2>













among infants with alive at discharge









among infants with positive histologic CAM



among infants with positive histologic CAM



















among infants with alive at discharge





among infants with alive at discharge















among infants with inborn



among infants with inborn











































among infants with live birth, remained and mechanical ventilation







among infants with live birth, remained and alive at 28 days of age



among infants with CLD



among infants with CLD



among infants with live birth, remained, alive at 36 wk(corrected age)



among infants with live birth, remained, alive at 36 wk(corrected age)















among infants with symptomatic PDA



among infants with symptomatic PDA







among infants with live birth, remained and alive at 7 d



















among infants with live birth, remained and IVH













among infants with live birth and remained

































among infants with live birth and remained



among infants with live birth and remained





















among infants