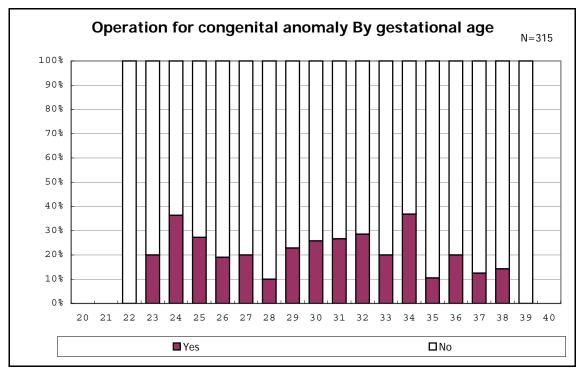

among infants with live birth and remained

among infants with alive at discharge

among infants with live birth, remained and congenital anomaly

among infants with live birth

among infants with live birth

among infants with live birth, remained and dead at discharge