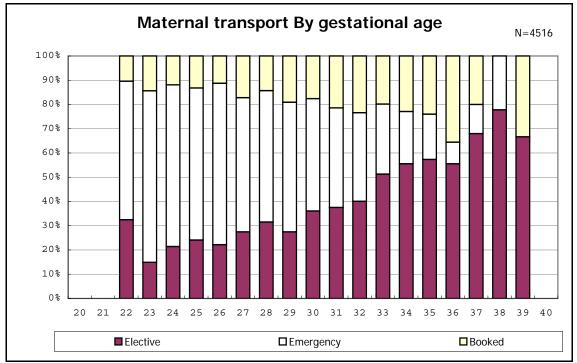

among infants with number of fetus 2>



among infants with number of fetus 2>













among infants with alive at discharge









among infants with positive histologic CAM



among infants with positive histologic CAM



















among infants with alive at discharge





among infants with alive at discharge















among infants with inborn



among infants with inborn











































among infants with live birth, remained and mechanical ventilation







among infants with live birth, remained and alive at 28 days of age



among infants with CLD



among infants with CLD



among infants with live birth, remained, alive at 36 wk(corrected age)



among infants with live birth, remained, alive at 36 wk(corrected age)















among infants with symptomatic PDA



among infants with symptomatic PDA







among infants with live birth, remained and alive at 7 d



















among infants with live birth, remained and IVH













among infants with live birth and remained

































among infants with live birth and remained



among infants with live birth and