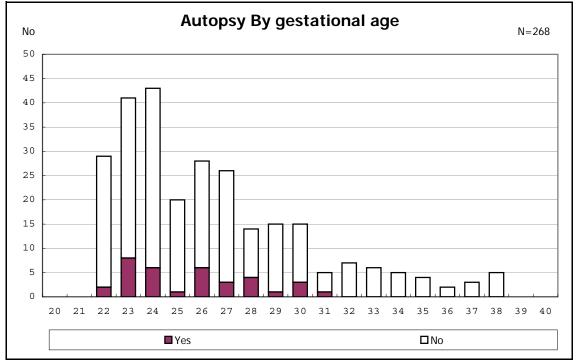

nts with CLD



among infants with CLD



among infants with live birth, remained, alive at 36 wk(corrected age)



among infants with live birth, remained, alive at 36 wk(corrected age)















among infants with symptomatic PDA



among infants with symptomatic PDA







among infants with live birth, remained and alive at 7 d



















among infants with live birth, remained and IVH













among infants with live birth and remained

































among infants with live birth and remained



among infants with live birth and remained





















among infants with alive at discharge









among infants with live birth, remained and congenital anomaly





















among infants with live birth



among infants with live birth







among infants with live birth, remained and dead at discharge







among infants with live birth, remained and alive at discharge







among infants with live birth, remained and alive at discharge







among infants with live birth and alive at discharge