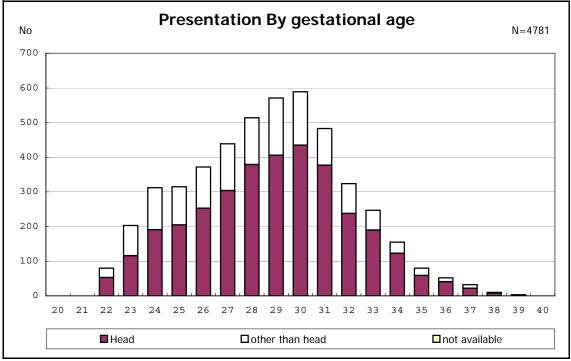

among infants with number of fetus 2>



among infants with number of fetus 2>













among infants with alive at discharge









among infants with positive histologic CAM



among infants with positive histologic CAM



















among infants with alive at discharge





among infants with alive at discharge















among infants with inborn



among infants with inborn











































among infants with live birth, remained and mechanical ventilation







among infants with live birth, remained and alive at 28 days of age



among infants with CLD



among infants with CLD



among infants with live birth, remained, alive at 36 wk(corrected age)



among infants with live birth, remained, alive at 36 wk(corrected age)















among infants with symptomatic PDA



among infants with symptomatic PDA







among infants with live birth, remained and alive at 7 d



















among infants with live birth, remained and IVH













among infants with live bi