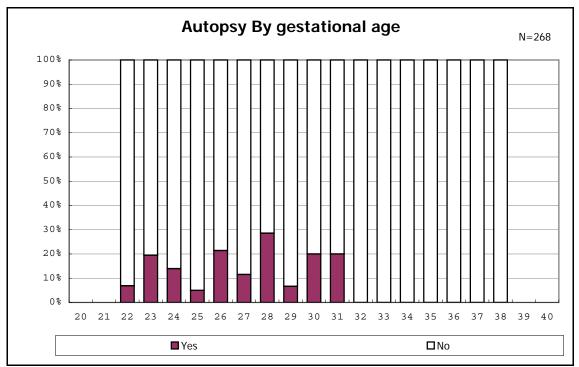

with CLD



among infants with CLD



among infants with live birth, remained, alive at 36 wk(corrected age)



among infants with live birth, remained, alive at 36 wk(corrected age)















among infants with symptomatic PDA



among infants with symptomatic PDA







among infants with live birth, remained and alive at 7 d



















among infants with live birth, remained and IVH













among infants with live birth and remained

































among infants with live birth and remained



among infants with live birth and remained





















among infants with alive at discharge









among infants with live birth, remained and congenital anomaly





















among infants with live birth



among infants with live birth







among infants with live birth, remained and dead at discharge







among infants with live birth, remained and alive at discharge







among infants with live birth, remained and alive at discharge







among infants with live birth and alive at discharge