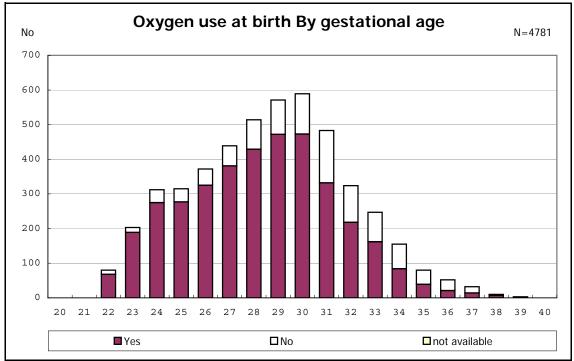

among infants with number of fetus 2>



among infants with number of fetus 2>













among infants with alive at discharge









among infants with positive histologic CAM



among infants with positive histologic CAM



















among infants with alive at discharge





among infants with alive at discharge















among infants with inborn



among infants with inborn











































among infants with live birth, remained and mechanical ventilation







among infants with live birth, remained and alive at 28 days of age



among infants with CLD



among infants with CLD



among infants with live birth, remained, alive at 36 wk(corrected age)



among infants with live birth, remained, alive at 36 wk(corrected age)















among infants with symptomatic PDA



among infants with symptomatic PDA







among infants with live birth, remained and alive at 7 d



















among infants with live birth, remained and IVH













among infants with live birth and remained

































among infants with live birth and remained



among infants with live birth and remained