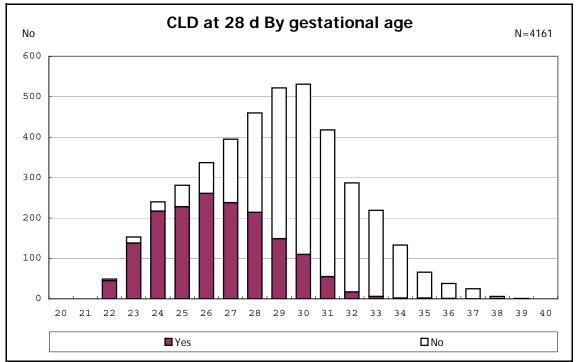

among infants with number of fetus 2>



among infants with number of fetus 2>













among infants with alive at discharge









among infants with positive histologic CAM



among infants with positive histologic CAM



















among infants with alive at discharge





among infants with alive at discharge















among infants with inborn



among infants with inborn











































among infants with live birth, remained and mechanical ventilation







among infants with live birth, remained and alive at 28 days of age



among infants with CLD



among infants with CLD



among infants with live birth, remained, alive at 36 wk(corrected age)



among infants with live birth, remained, alive at 36 wk(corrected age)















among infants with symptomatic PDA



among infants with symptomatic PDA







among infants with live birth, remained and alive at 7 d



















among infants with live birth, remained and IVH













among infants with live birth and remained

































among infants with live birth and remained



among infants with live birth and remained





















among infants with alive at discharge









among infants with live birth, remained and congenital anomal