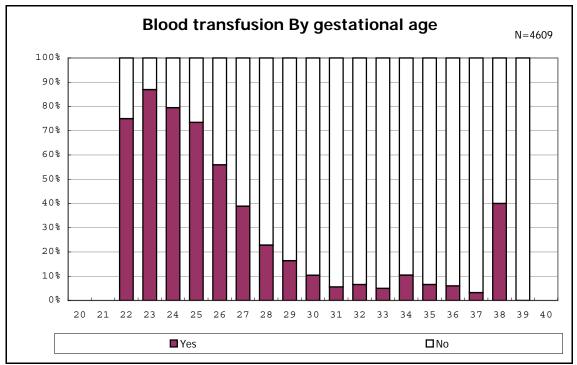

among infants with symptomatic PDA

among infants with live birth, remained and alive at 7 d

among infants with live birth, remained and IVH

among infants with live birth and remained

among infants with live birth and remained