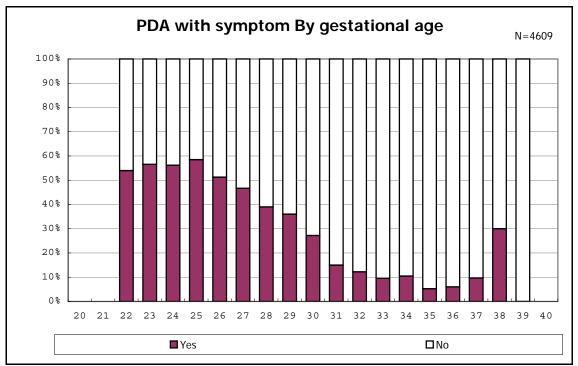

among infants with CLD

among infants with CLD

among infants with live birth, remained, alive at 36 wk(corrected age)

among infants with live birth, remained, alive at 36 wk(corrected age)

among infants with symptomatic PDA

among infants with symptomatic PDA

among infants with live birth, remained and alive at 7 d

among infants with live birth, remained and IVH

among infants with live birth and remained

among infants with live birth and remained