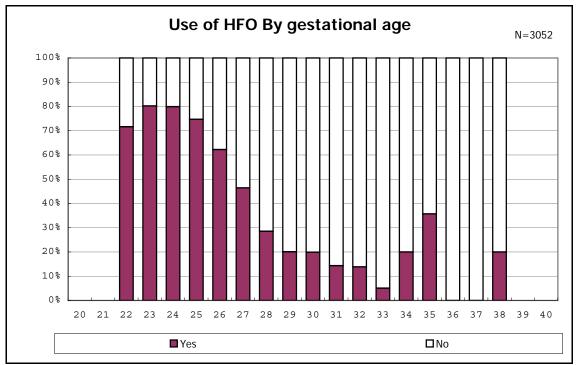

among infants with number of fetus 2>



among infants with number of fetus 2>













among infants with alive at discharge









among infants with positive histologic CAM



among infants with positive histologic CAM



















among infants with alive at discharge





among infants with alive at discharge















among infants with inborn



among infants with inborn











































among infants with live birth, remained and mechanical ventilation







among infants with live birth, remained and alive at 28 days of age



among infants with CLD



among infants with CLD



among infants with live birth, remained, alive at 36 wk(corrected age)



among infants with live birth, remained, alive at 36 wk(corrected age)















among infants with symptomatic PDA



among infants with symptomatic PDA







among infants with live birth, remained and alive at 7 d



















among infants with live birth, remained and IVH













among infants with live birth and remained

































among infants with live birth and remained



among infants with live birth and remained





















among infants with alive at discharge