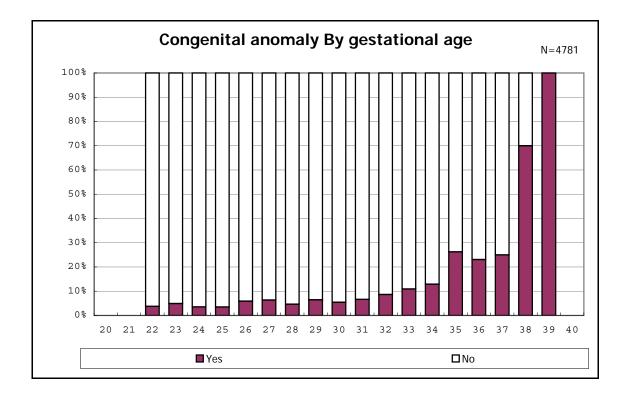

among infants with live birth and remained

among infants with alive at discharge

among infants with live birth, remained and congenital anomaly

among infants with live birth

among infants with live birth

among infants with live birth, remained and dead at discharge