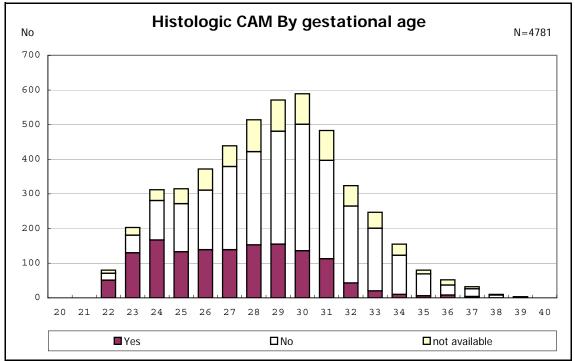

among infants with number of fetus 2>

among infants with number of fetus 2>

among infants with alive at discharge

among infants with positive histologic CAM

among infants with positive histologic CAM

among infants with alive at discharge