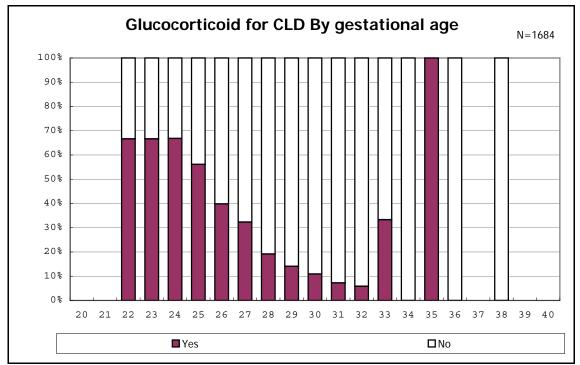

among infants with CLD

among infants with CLD

among infants with live birth, remained, alive at 36 wk(corrected age)

among infants with live birth, remained, alive at 36 wk(corrected age)

among infants with symptomatic PDA