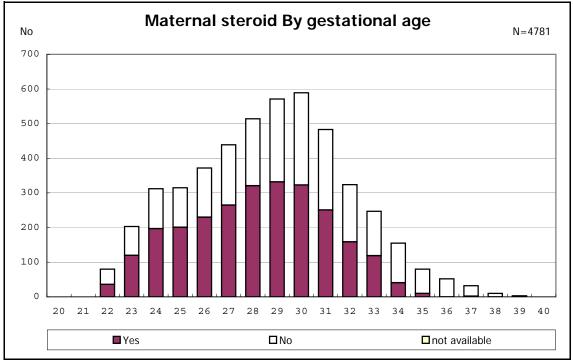

among infants with number of fetus 2>



among infants with number of fetus 2>













among infants with alive at discharge









among infants with positive histologic CAM



among infants with positive histologic CAM



















among infants with alive at discharge





among infants with alive at discharge















among infants with inborn



among infants with inborn











































among infants with live birth, remained and mechanical ventilation







among infants with live birth, remained and alive at 28 days of age



among infants with CLD



among infants with CLD



among infants with live birth, remained, alive at 36 wk(corrected age)



among infants with live birth, remained, alive at 36 wk(corrected age)















among infants with symptomatic PDA



among infants with symptomatic PDA







among infants with live birth, remained and alive at 7 d



















among infants with live birth, remained and IVH













among infants with