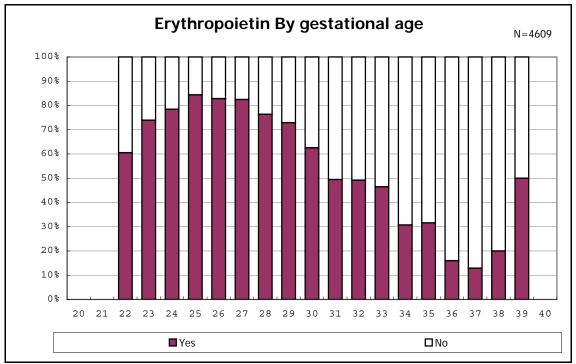

among infants with live birth and remained

among infants with alive at discharge

among infants with live birth, remained and congenital anomaly

among infants with live birth

among infants with live birth

among infants with live birth, remained and dead at discharge