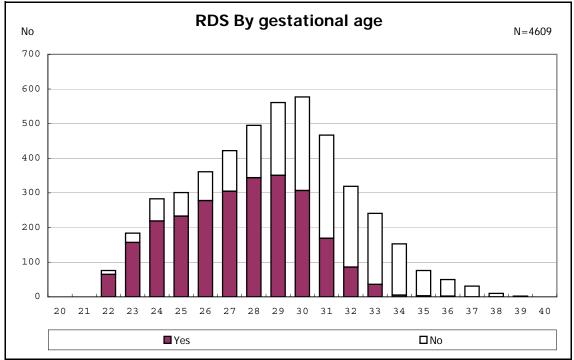

among infants with number of fetus 2>



among infants with number of fetus 2>













among infants with alive at discharge









among infants with positive histologic CAM



among infants with positive histologic CAM



















among infants with alive at discharge





among infants with alive at discharge















among infants with inborn



among infants with inborn











































among infants with live birth, remained and mechanical ventilation







among infants with live birth, remained and alive at 28 days of age



among infants with CLD



among infants with CLD



among infants with live birth, remained, alive at 36 wk(corrected age)



among infants with live birth, remained, alive at 36 wk(corrected age)















among infants with symptomatic PDA



among infants with symptomatic PDA







among infants with live birth, remained and alive at 7 d



















among infants with live birth, remained and IVH













among infants with live birth and remained

































among infants with live birth and remained



among infants with live birth and remained





















among infa