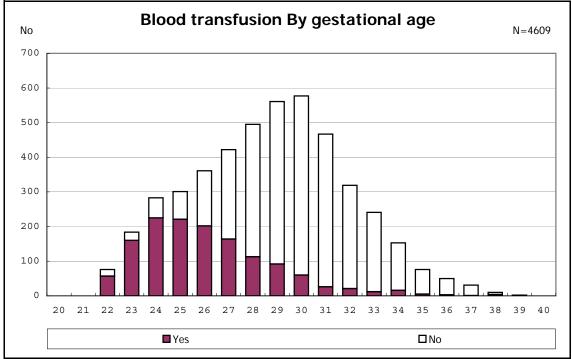

among infants with symptomatic PDA

among infants with live birth, remained and alive at 7 d

among infants with live birth, remained and IVH

among infants with live birth and remained

among infants with live birth and remained