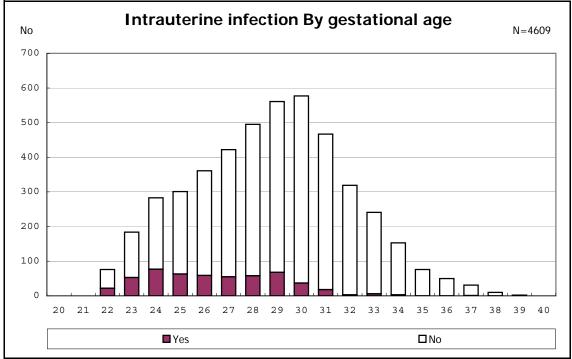

s with alive at discharge





among infants with alive at discharge















among infants with inborn



among infants with inborn











































among infants with live birth, remained and mechanical ventilation







among infants with live birth, remained and alive at 28 days of age



among infants with CLD



among infants with CLD



among infants with live birth, remained, alive at 36 wk(corrected age)



among infants with live birth, remained, alive at 36 wk(corrected age)















among infants with symptomatic PDA



among infants with symptomatic PDA







among infants with live birth, remained and alive at 7 d



















among infants with live birth, remained and IVH













among infants with live birth and remained

































among infants with live birth and remained



among infants with live birth and remained





















among infants with alive at discharge









among infants with live birth, remained and congenital anomaly





















among infants with live birth



among infants with live birth







among infants with live birth, remained and dead at discharge







among infants with live birth, remained and alive at discharge







among infants with live birth, remained and alive at discharge







among infants with live birth and alive at discharge