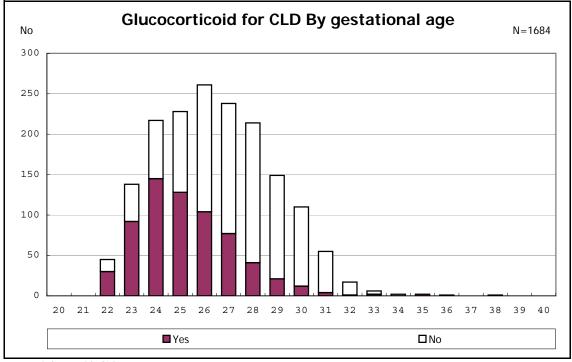

among infants with CLD

among infants with CLD

among infants with live birth, remained, alive at 36 wk(corrected age)

among infants with live birth, remained, alive at 36 wk(corrected age)

among infants with symptomatic PDA