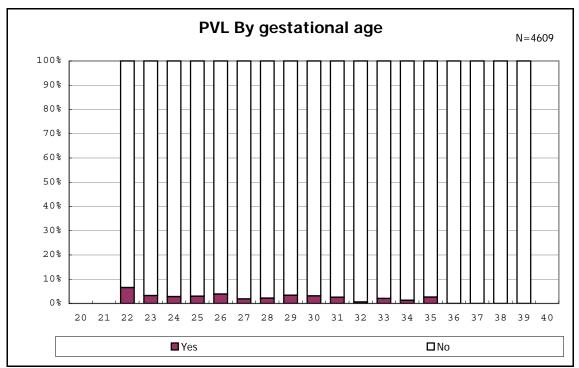

among infants with symptomatic PDA

among infants with live birth, remained and alive at 7 d

among infants with live birth, remained and IVH

among infants with live birth and remained

among infants with live birth and remained