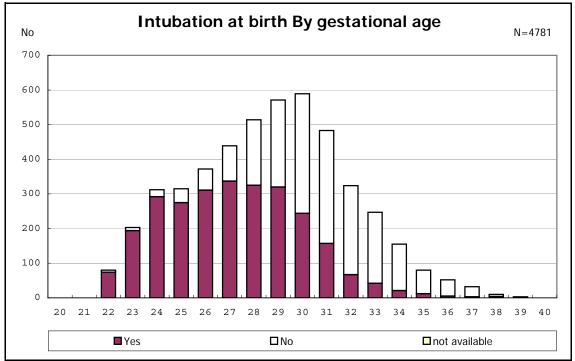

among infants with live birth and remained

among infants with alive at discharge

among infants with live birth, remained and congenital anomaly

among infants with live birth

among infants with live birth

among infants with live birth, remained and dead at discharge