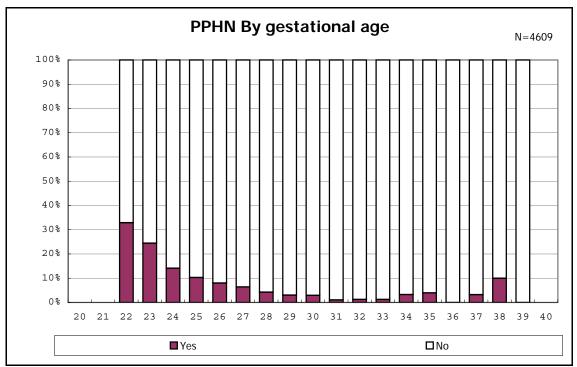

among infants with number of fetus 2>



among infants with number of fetus 2>













among infants with alive at discharge









among infants with positive histologic CAM



among infants with positive histologic CAM



















among infants with alive at discharge





among infants with alive at discharge















among infants with inborn



among infants with inborn











































among infants with live birth, remained and mechanical ventilation







among infants with live birth, remained and alive at 28 days of age



among infants with CLD



among infants with CLD



among infants with live birth, remained, alive at 36 wk(corrected age)



among infants with live birth, remained, alive at 36 wk(corrected age)















among infants with symptomatic PDA



among infants with symptomatic PDA







among infants with live birth, remained and alive at 7 d



















among infants with live birth, remained and IVH













among infants with live birth and remained

































among infants with live birth and remained



among infants with live birth and remained





















among infants with alive at disc