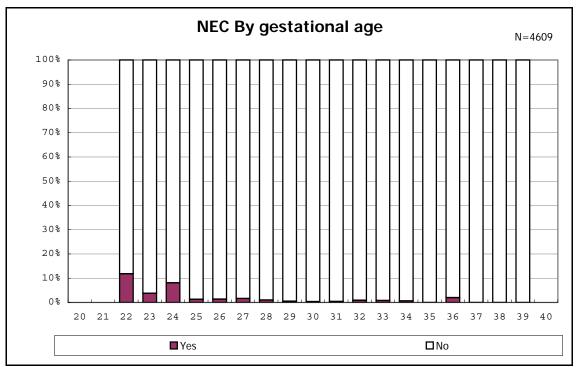

among infants with alive at discharge















among infants with inborn



among infants with inborn











































among infants with live birth, remained and mechanical ventilation







among infants with live birth, remained and alive at 28 days of age



among infants with CLD



among infants with CLD



among infants with live birth, remained, alive at 36 wk(corrected age)



among infants with live birth, remained, alive at 36 wk(corrected age)















among infants with symptomatic PDA



among infants with symptomatic PDA







among infants with live birth, remained and alive at 7 d



















among infants with live birth, remained and IVH













among infants with live birth and remained

































among infants with live birth and remained



among infants with live birth and remained





















among infants with alive at discharge









among infants with live birth, remained and congenital anomaly





















among infants with live birth



among infants with live birth







among infants with live birth, remained and dead at discharge







among infants with live birth, remained and alive at discharge







among infants with live birth, remained and alive at discharge







among infants with live birth and alive at discharge