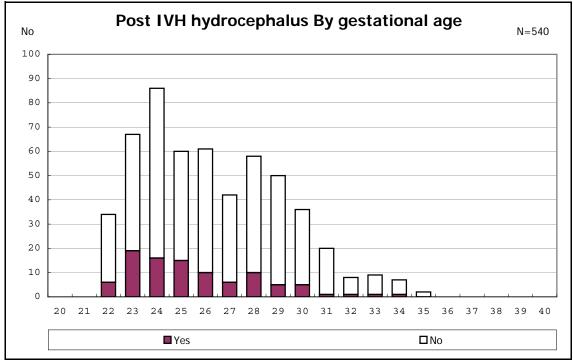

among infants with symptomatic PDA

among infants with live birth, remained and alive at 7 d

among infants with live birth, remained and IVH

among infants with live birth and remained

among infants with live birth and remained