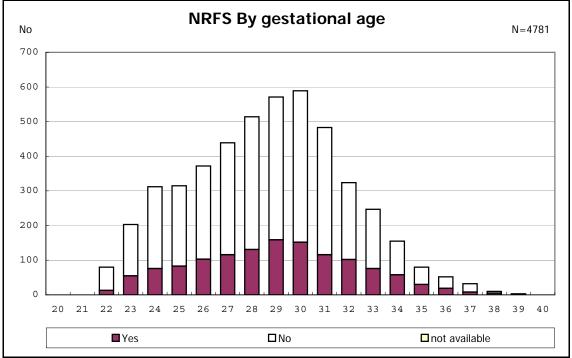

among infants with number of fetus 2>



among infants with number of fetus 2>













among infants with alive at discharge









among infants with positive histologic CAM



among infants with positive histologic CAM



















among infants with alive at discharge





among infants with alive at discharge















among infants with inborn



among infants with inborn











































among infants with live birth, remained and mechanical ventilation







among infants with live birth, remained and alive at 28 days of age



among infants with CLD



among infants with CLD



among infants with live birth, remained, alive at 36 wk(corrected age)



among infants with live birth, remained, alive at 36 wk(corrected age)















among infants with symptomatic PDA



among infants with symptomatic PDA







among infants with live birth, remained and alive at 7 d



















among infants with live birth, remained and IVH













among infants with liv