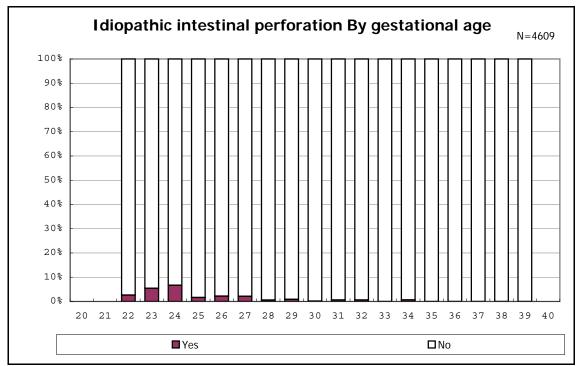

among infants with inborn



among infants with inborn











































among infants with live birth, remained and mechanical ventilation







among infants with live birth, remained and alive at 28 days of age



among infants with CLD



among infants with CLD



among infants with live birth, remained, alive at 36 wk(corrected age)



among infants with live birth, remained, alive at 36 wk(corrected age)















among infants with symptomatic PDA



among infants with symptomatic PDA







among infants with live birth, remained and alive at 7 d



















among infants with live birth, remained and IVH













among infants with live birth and remained

































among infants with live birth and remained



among infants with live birth and remained





















among infants with alive at discharge









among infants with live birth, remained and congenital anomaly





















among infants with live birth



among infants with live birth







among infants with live birth, remained and dead at discharge







among infants with live birth, remained and alive at discharge







among infants with live birth, remained and alive at discharge







among infants with live birth and alive at discharge