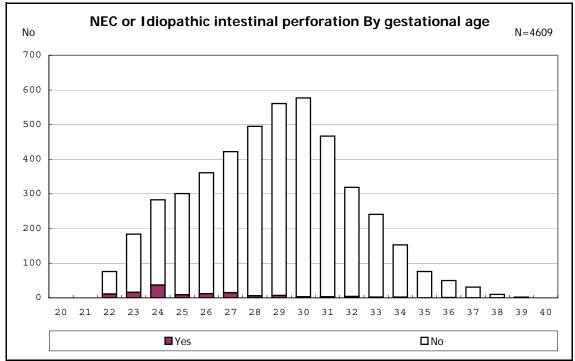

ants with inborn











































among infants with live birth, remained and mechanical ventilation







among infants with live birth, remained and alive at 28 days of age



among infants with CLD



among infants with CLD



among infants with live birth, remained, alive at 36 wk(corrected age)



among infants with live birth, remained, alive at 36 wk(corrected age)















among infants with symptomatic PDA



among infants with symptomatic PDA







among infants with live birth, remained and alive at 7 d



















among infants with live birth, remained and IVH













among infants with live birth and remained

































among infants with live birth and remained



among infants with live birth and remained





















among infants with alive at discharge









among infants with live birth, remained and congenital anomaly





















among infants with live birth



among infants with live birth







among infants with live birth, remained and dead at discharge







among infants with live birth, remained and alive at discharge







among infants with live birth, remained and alive at discharge







among infants with live birth and alive at discharge