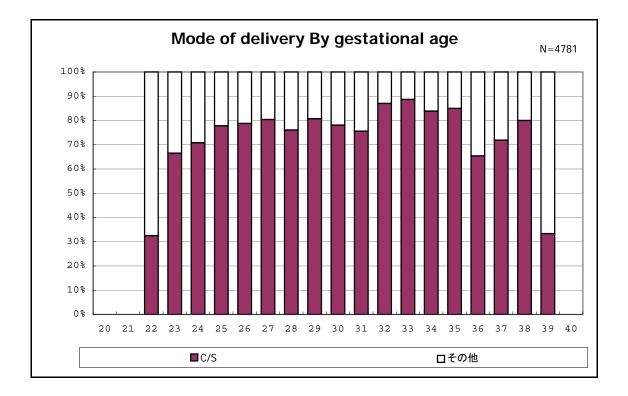

among infants with number of fetus 2>



among infants with number of fetus 2>













among infants with alive at discharge









among infants with positive histologic CAM



among infants with positive histologic CAM



















among infants with alive at discharge





among infants with alive at discharge















among infants with inborn



among infants with inborn











































among infants with live birth, remained and mechanical ventilation







among infants with live birth, remained and alive at 28 days of age



among infants with CLD



among infants with CLD



among infants with live birth, remained, alive at 36 wk(corrected age)



among infants with live birth, remained, alive at 36 wk(corrected age)















among infants with symptomatic PDA



among infants with symptomatic PDA







among infants with live birth, remained and alive at 7 d



















among infants with live birth, remained and IVH













among infants with live birth and remained