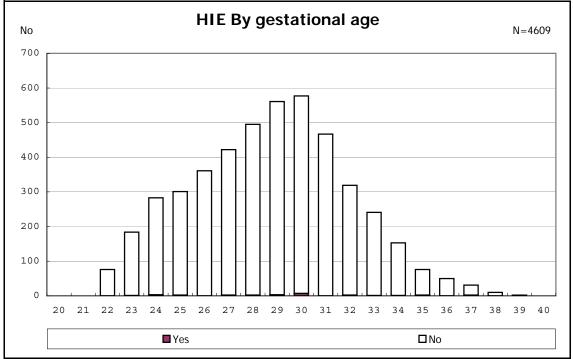

among infants with symptomatic PDA

among infants with live birth, remained and alive at 7 d

among infants with live birth, remained and IVH

among infants with live birth and remained

among infants with live birth and remained