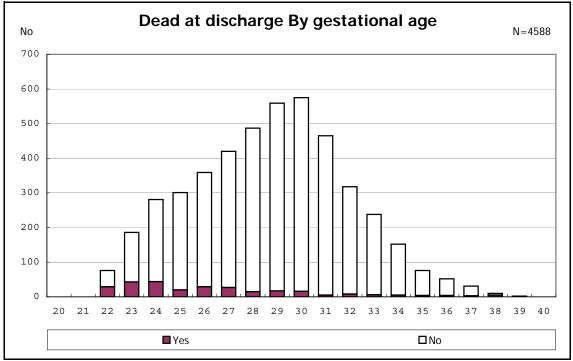

among infants with live birth and remained

among infants with alive at discharge

among infants with live birth, remained and congenital anomaly

among infants with live birth

among infants with live birth

among infants with live birth, remained and dead at discharge