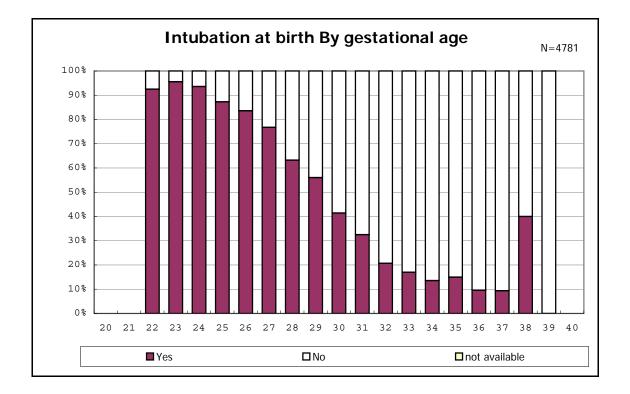

among infants with live birth and remained

among infants with alive at discharge

among infants with live birth, remained and congenital anomaly

among infants with live birth

among infants with live birth

among infants with live birth, remained and dead at discharge