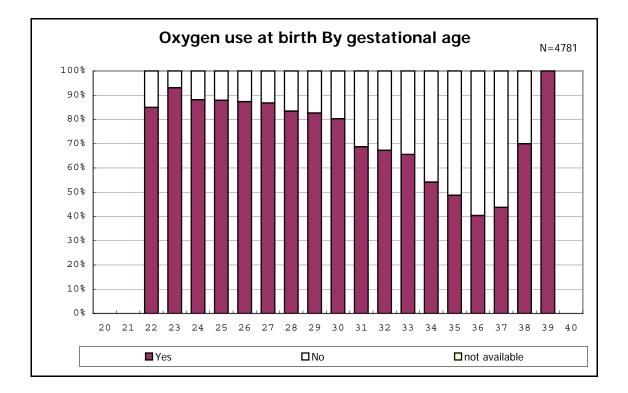

among infants with number of fetus 2>



among infants with number of fetus 2>













among infants with alive at discharge









among infants with positive histologic CAM



among infants with positive histologic CAM



















among infants with alive at discharge





among infants with alive at discharge















among infants with inborn



among infants with inborn











































among infants with live birth, remained and mechanical ventilation







among infants with live birth, remained and alive at 28 days of age



among infants with CLD



among infants with CLD



among infants with live birth, remained, alive at 36 wk(corrected age)



among infants with live birth, remained, alive at 36 wk(corrected age)















among infants with symptomatic PDA



among infants with symptomatic PDA







among infants with live birth, remained and alive at 7 d



















among infants with live birth, remained and IVH













among infants with live birth and remained

































among infants with live birth and remained



among infants with live birth and remained