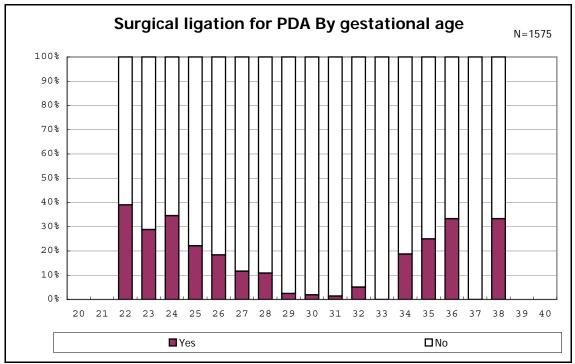

among infants with CLD

among infants with CLD

among infants with live birth, remained, alive at 36 wk(corrected age)

among infants with live birth, remained, alive at 36 wk(corrected age)

among infants with symptomatic PDA

among infants with symptomatic PDA

among infants with live birth, remained and alive at 7 d

among infants with live birth, remained and IVH

among infants with live birth and remained

among infants with live birth and remained