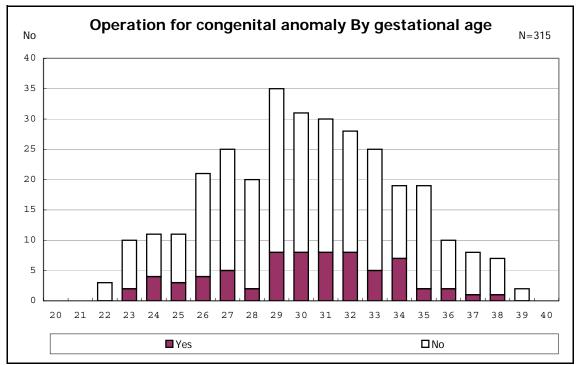

among infants with live birth and remained

among infants with alive at discharge

among infants with live birth, remained and congenital anomaly

among infants with live birth

among infants with live birth

among infants with live birth, remained and dead at discharge