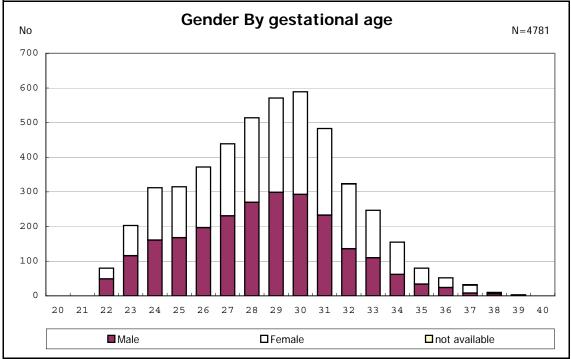

among infants with number of fetus 2>



among infants with number of fetus 2>













among infants with alive at discharge









among infants with positive histologic CAM



among infants with positive histologic CAM



















among infants with alive at discharge





among infants with alive at discharge















among infants with inborn



among infants with inborn











































among infants with live birth, remained and mechanical ventilation







among infants with live birth, remained and alive at 28 days of age



among infants with CLD



among infants with CLD



among infants with live birth, remained, alive at 36 wk(corrected age)



among infants with live birth, remained, alive at 36 wk(corrected age)















among infants with symptomatic PDA



among infants with symptomatic PDA







among infants with live birth, remained and alive at 7 d



















among infants with live birth, remained and IVH













among infants with live birth and remained

































among infants with live birth and remain