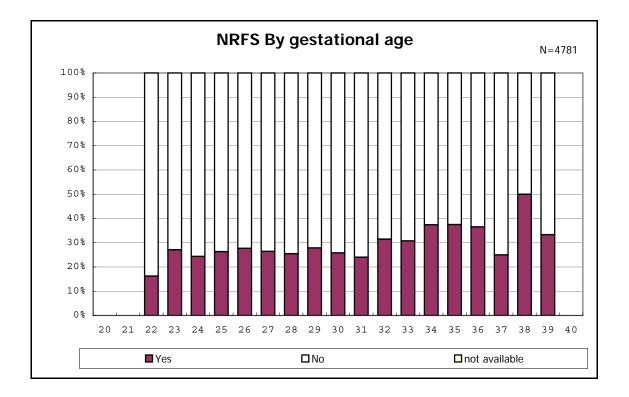

among infants with number of fetus 2>



among infants with number of fetus 2>













among infants with alive at discharge









among infants with positive histologic CAM



among infants with positive histologic CAM



















among infants with alive at discharge





among infants with alive at discharge















among infants with inborn



among infants with inborn











































among infants with live birth, remained and mechanical ventilation







among infants with live birth, remained and alive at 28 days of age



among infants with CLD



among infants with CLD



among infants with live birth, remained, alive at 36 wk(corrected age)



among infants with live birth, remained, alive at 36 wk(corrected age)















among infants with symptomatic PDA



among infants with symptomatic PDA







among infants with live birth, remained and alive at 7 d



















among infants with live birth, remained and IVH













among infants with live