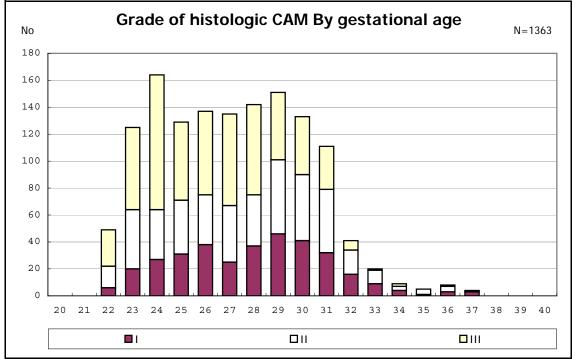

among infants with number of fetus 2>

among infants with number of fetus 2>

among infants with alive at discharge

among infants with positive histologic CAM

among infants with positive histologic CAM

among infants with alive at discharge