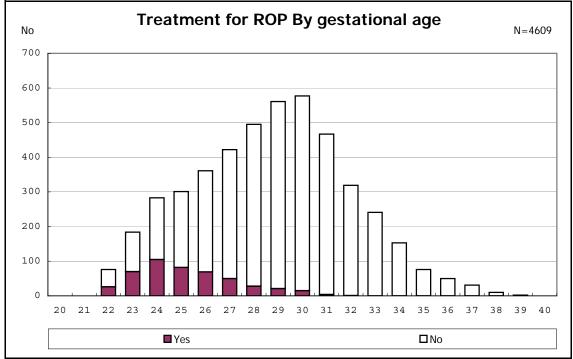

born











































among infants with live birth, remained and mechanical ventilation







among infants with live birth, remained and alive at 28 days of age



among infants with CLD



among infants with CLD



among infants with live birth, remained, alive at 36 wk(corrected age)



among infants with live birth, remained, alive at 36 wk(corrected age)















among infants with symptomatic PDA



among infants with symptomatic PDA







among infants with live birth, remained and alive at 7 d



















among infants with live birth, remained and IVH













among infants with live birth and remained

































among infants with live birth and remained



among infants with live birth and remained





















among infants with alive at discharge









among infants with live birth, remained and congenital anomaly





















among infants with live birth



among infants with live birth







among infants with live birth, remained and dead at discharge







among infants with live birth, remained and alive at discharge







among infants with live birth, remained and alive at discharge







among infants with live birth and alive at discharge