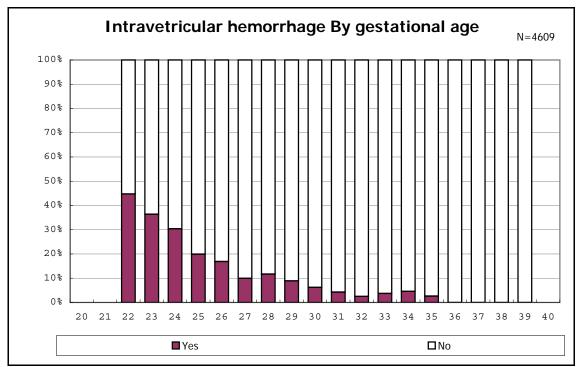

among infants with symptomatic PDA

among infants with live birth, remained and alive at 7 d

among infants with live birth, remained and IVH

among infants with live birth and remained

among infants with live birth and remained