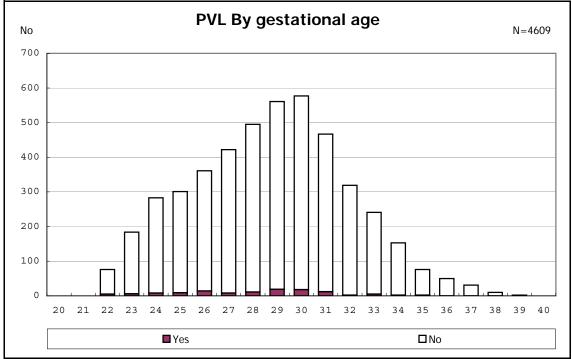

among infants with symptomatic PDA

among infants with live birth, remained and alive at 7 d

among infants with live birth, remained and IVH

among infants with live birth and remained

among infants with live birth and remained