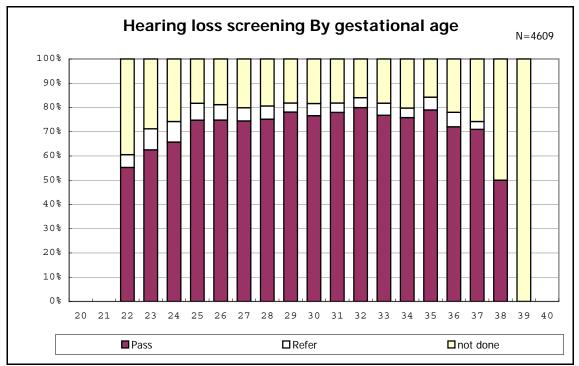

inborn











































among infants with live birth, remained and mechanical ventilation







among infants with live birth, remained and alive at 28 days of age



among infants with CLD



among infants with CLD



among infants with live birth, remained, alive at 36 wk(corrected age)



among infants with live birth, remained, alive at 36 wk(corrected age)















among infants with symptomatic PDA



among infants with symptomatic PDA







among infants with live birth, remained and alive at 7 d



















among infants with live birth, remained and IVH













among infants with live birth and remained

































among infants with live birth and remained



among infants with live birth and remained





















among infants with alive at discharge









among infants with live birth, remained and congenital anomaly





















among infants with live birth



among infants with live birth







among infants with live birth, remained and dead at discharge







among infants with live birth, remained and alive at discharge







among infants with live birth, remained and alive at discharge







among infants with live birth and alive at discharge