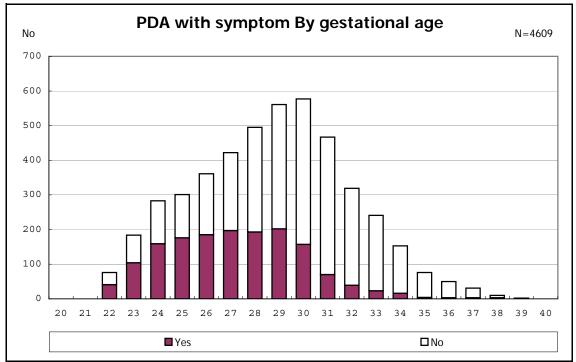

among infants with CLD

among infants with CLD

among infants with live birth, remained, alive at 36 wk(corrected age)

among infants with live birth, remained, alive at 36 wk(corrected age)

among infants with symptomatic PDA

among infants with symptomatic PDA

among infants with live birth, remained and alive at 7 d

among infants with live birth, remained and IVH

among infants with live birth and remained

among infants with live birth and remained