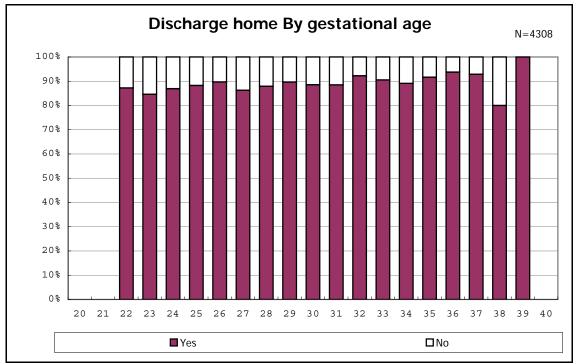

among infants with live birth and remained

among infants with alive at discharge

among infants with live birth, remained and congenital anomaly

among infants with live birth

among infants with live birth

among infants with live birth, remained and dead at discharge