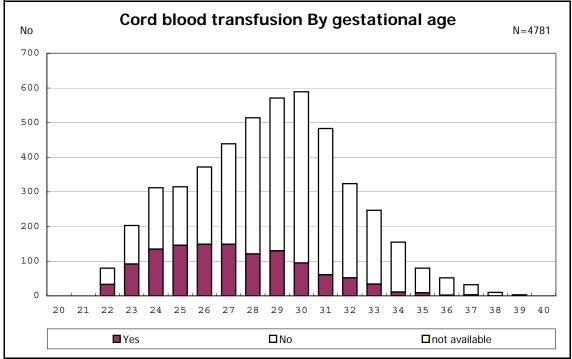

among infants with number of fetus 2>



among infants with number of fetus 2>













among infants with alive at discharge









among infants with positive histologic CAM



among infants with positive histologic CAM



















among infants with alive at discharge





among infants with alive at discharge















among infants with inborn



among infants with inborn











































among infants with live birth, remained and mechanical ventilation







among infants with live birth, remained and alive at 28 days of age



among infants with CLD



among infants with CLD



among infants with live birth, remained, alive at 36 wk(corrected age)



among infants with live birth, remained, alive at 36 wk(corrected age)















among infants with symptomatic PDA



among infants with symptomatic PDA







among infants with live birth, remained and alive at 7 d



















among infants with live birth, remained and IVH













among infants with live birth and remained