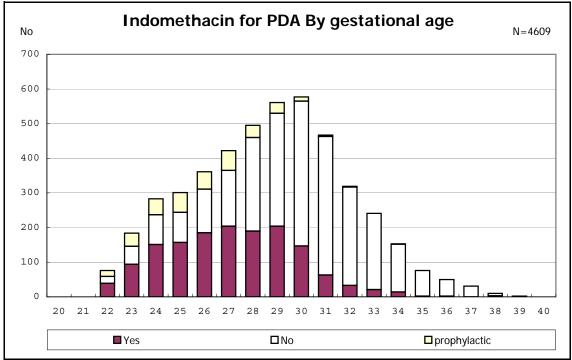

among infants with CLD

among infants with CLD

among infants with live birth, remained, alive at 36 wk(corrected age)

among infants with live birth, remained, alive at 36 wk(corrected age)

among infants with symptomatic PDA

among infants with symptomatic PDA

among infants with live birth, remained and alive at 7 d

among infants with live birth, remained and IVH

among infants with live birth and remained

among infants with live birth and remained