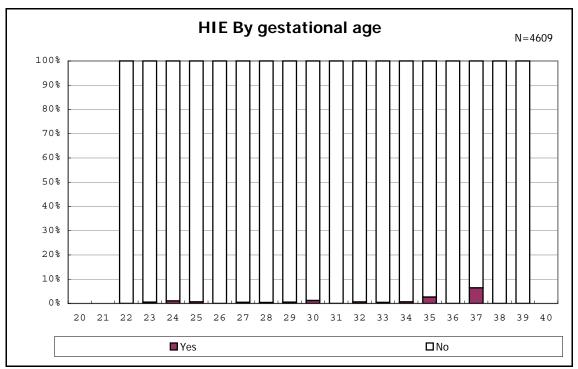

among infants with symptomatic PDA

among infants with live birth, remained and alive at 7 d

among infants with live birth, remained and IVH

among infants with live birth and remained

among infants with live birth and remained