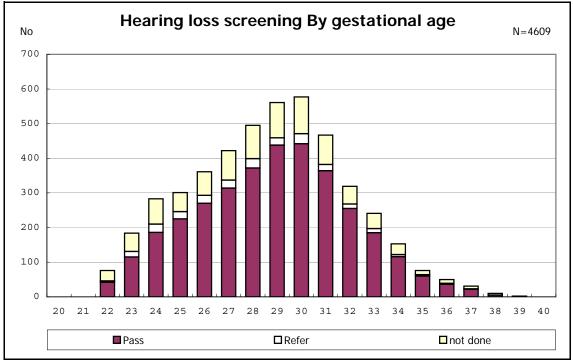

ith inborn











































among infants with live birth, remained and mechanical ventilation







among infants with live birth, remained and alive at 28 days of age



among infants with CLD



among infants with CLD



among infants with live birth, remained, alive at 36 wk(corrected age)



among infants with live birth, remained, alive at 36 wk(corrected age)















among infants with symptomatic PDA



among infants with symptomatic PDA







among infants with live birth, remained and alive at 7 d



















among infants with live birth, remained and IVH













among infants with live birth and remained

































among infants with live birth and remained



among infants with live birth and remained





















among infants with alive at discharge









among infants with live birth, remained and congenital anomaly





















among infants with live birth



among infants with live birth







among infants with live birth, remained and dead at discharge







among infants with live birth, remained and alive at discharge







among infants with live birth, remained and alive at discharge







among infants with live birth and alive at discharge