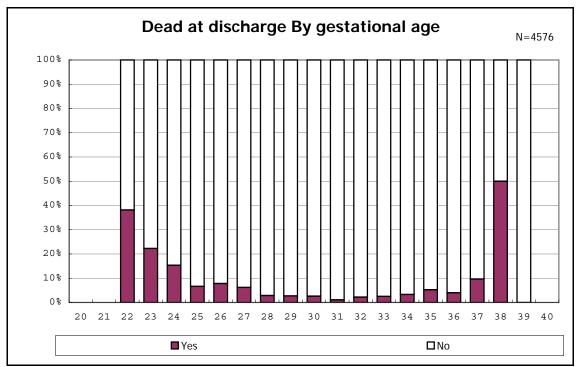

among infants with live birth and remained

among infants with alive at discharge

among infants with live birth, remained and congenital anomaly

among infants with live birth

among infants with live birth

among infants with live birth, remained and dead at discharge