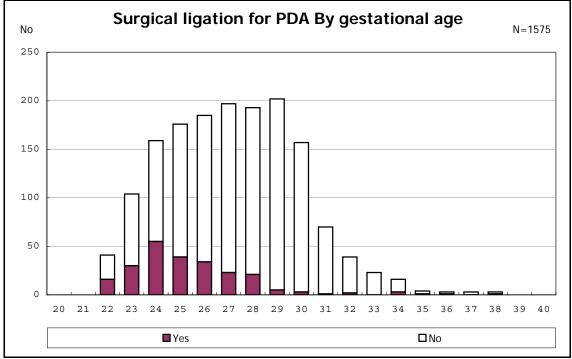

among infants with CLD

among infants with CLD

among infants with live birth, remained, alive at 36 wk(corrected age)

among infants with live birth, remained, alive at 36 wk(corrected age)

among infants with symptomatic PDA

among infants with symptomatic PDA

among infants with live birth, remained and alive at 7 d

among infants with live birth, remained and IVH

among infants with live birth and remained

among infants with live birth and remained