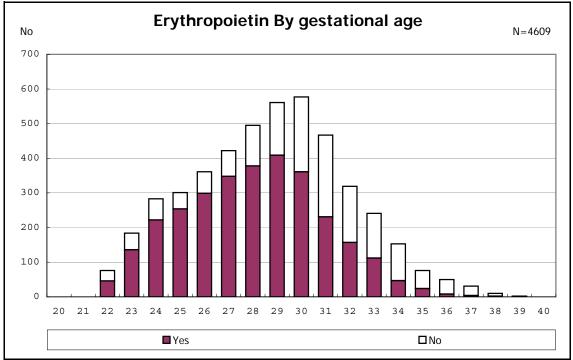

ng infants with live birth, remained and alive at 28 days of age



among infants with CLD



among infants with CLD



among infants with live birth, remained, alive at 36 wk(corrected age)



among infants with live birth, remained, alive at 36 wk(corrected age)















among infants with symptomatic PDA



among infants with symptomatic PDA







among infants with live birth, remained and alive at 7 d



















among infants with live birth, remained and IVH













among infants with live birth and remained

































among infants with live birth and remained



among infants with live birth and remained





















among infants with alive at discharge









among infants with live birth, remained and congenital anomaly





















among infants with live birth



among infants with live birth







among infants with live birth, remained and dead at discharge







among infants with live birth, remained and alive at discharge







among infants with live birth, remained and alive at discharge







among infants with live birth and alive at discharge