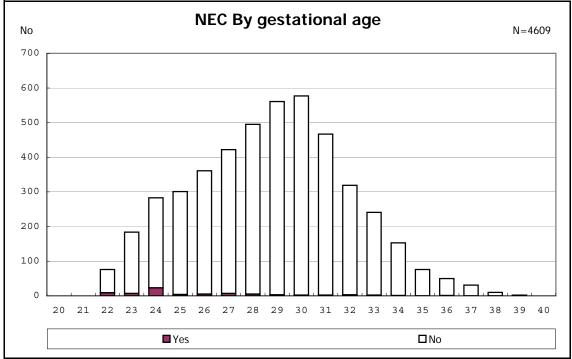

e





among infants with alive at discharge















among infants with inborn



among infants with inborn











































among infants with live birth, remained and mechanical ventilation







among infants with live birth, remained and alive at 28 days of age



among infants with CLD



among infants with CLD



among infants with live birth, remained, alive at 36 wk(corrected age)



among infants with live birth, remained, alive at 36 wk(corrected age)















among infants with symptomatic PDA



among infants with symptomatic PDA







among infants with live birth, remained and alive at 7 d



















among infants with live birth, remained and IVH













among infants with live birth and remained

































among infants with live birth and remained



among infants with live birth and remained





















among infants with alive at discharge









among infants with live birth, remained and congenital anomaly





















among infants with live birth



among infants with live birth







among infants with live birth, remained and dead at discharge







among infants with live birth, remained and alive at discharge







among infants with live birth, remained and alive at discharge







among infants with live birth and alive at discharge