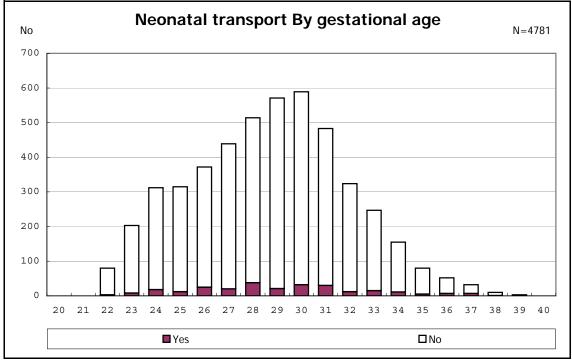

among infants with number of fetus 2>



among infants with number of fetus 2>













among infants with alive at discharge









among infants with positive histologic CAM



among infants with positive histologic CAM



















among infants with alive at discharge





among infants with alive at discharge















among infants with inborn



among infants with inborn











































among infants with live birth, remained and mechanical ventilation







among infants with live birth, remained and alive at 28 days of age



among infants with CLD



among infants with CLD



among infants with live birth, remained, alive at 36 wk(corrected age)



among infants with live birth, remained, alive at 36 wk(corrected age)















among infants with symptomatic PDA



among infants with symptomatic PDA







among infants with live birth, remained and alive at 7 d



















among infants with live birth, remained and IVH













among infants with live birth and remained

































among infants with live birth and remained