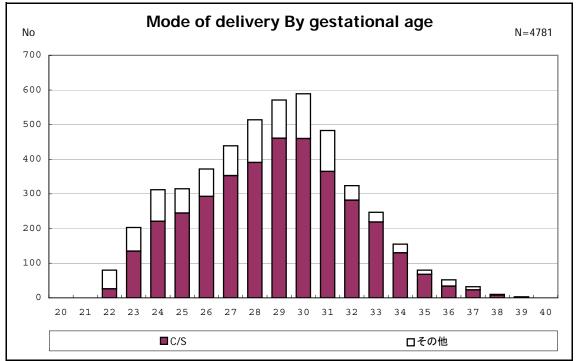

among infants with number of fetus 2>



among infants with number of fetus 2>













among infants with alive at discharge









among infants with positive histologic CAM



among infants with positive histologic CAM



















among infants with alive at discharge





among infants with alive at discharge















among infants with inborn



among infants with inborn











































among infants with live birth, remained and mechanical ventilation







among infants with live birth, remained and alive at 28 days of age



among infants with CLD



among infants with CLD



among infants with live birth, remained, alive at 36 wk(corrected age)



among infants with live birth, remained, alive at 36 wk(corrected age)















among infants with symptomatic PDA



among infants with symptomatic PDA







among infants with live birth, remained and alive at 7 d



















among infants with live birth, remained and IVH













among infants with live birth