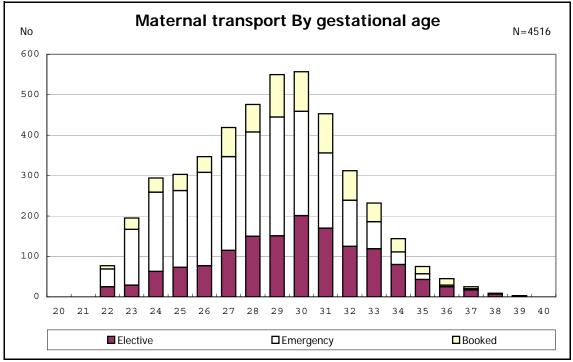

among infants with number of fetus 2>



among infants with number of fetus 2>













among infants with alive at discharge









among infants with positive histologic CAM



among infants with positive histologic CAM



















among infants with alive at discharge





among infants with alive at discharge















among infants with inborn



among infants with inborn











































among infants with live birth, remained and mechanical ventilation







among infants with live birth, remained and alive at 28 days of age



among infants with CLD



among infants with CLD



among infants with live birth, remained, alive at 36 wk(corrected age)



among infants with live birth, remained, alive at 36 wk(corrected age)















among infants with symptomatic PDA



among infants with symptomatic PDA







among infants with live birth, remained and alive at 7 d



















among infants with live birth, remained and IVH













among infants with live birth and remained

































among infants with live birth and remained



amon