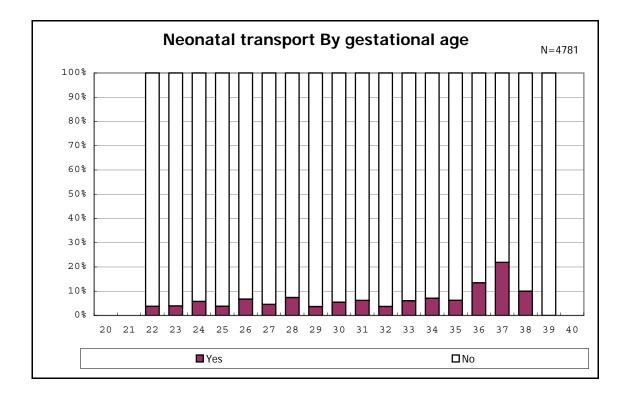

among infants with number of fetus 2>



among infants with number of fetus 2>













among infants with alive at discharge









among infants with positive histologic CAM



among infants with positive histologic CAM



















among infants with alive at discharge





among infants with alive at discharge















among infants with inborn



among infants with inborn











































among infants with live birth, remained and mechanical ventilation







among infants with live birth, remained and alive at 28 days of age



among infants with CLD



among infants with CLD



among infants with live birth, remained, alive at 36 wk(corrected age)



among infants with live birth, remained, alive at 36 wk(corrected age)















among infants with symptomatic PDA



among infants with symptomatic PDA







among infants with live birth, remained and alive at 7 d



















among infants with live birth, remained and IVH













among infants with live birth and remained

































among infants with live birth and remained



am