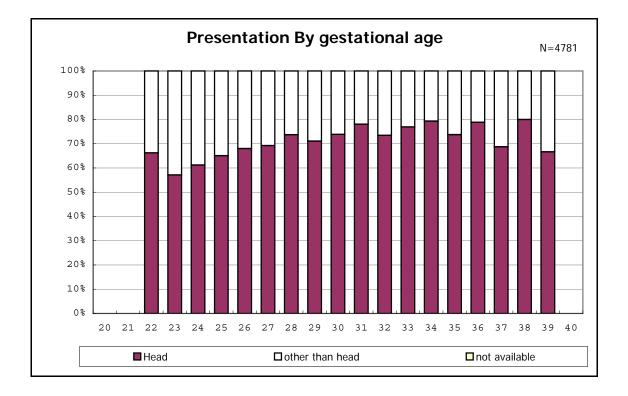

among infants with number of fetus 2>



among infants with number of fetus 2>













among infants with alive at discharge









among infants with positive histologic CAM



among infants with positive histologic CAM



















among infants with alive at discharge





among infants with alive at discharge















among infants with inborn



among infants with inborn











































among infants with live birth, remained and mechanical ventilation







among infants with live birth, remained and alive at 28 days of age



among infants with CLD



among infants with CLD



among infants with live birth, remained, alive at 36 wk(corrected age)



among infants with live birth, remained, alive at 36 wk(corrected age)















among infants with symptomatic PDA



among infants with symptomatic PDA







among infants with live birth, remained and alive at 7 d



















among infants with live birth, remained and IVH













among infants with live birt