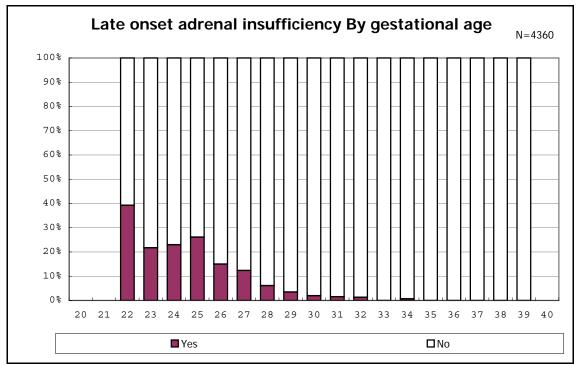

2>













among infants with alive at discharge









among infants with positive histologic CAM



among infants with positive histologic CAM



















among infants with alive at discharge





among infants with alive at discharge















among infants with inborn



among infants with inborn











































among infants with live birth, remained and mechanical ventilation







among infants with live birth, remained and alive at 28 days of age



among infants with CLD



among infants with CLD



among infants with live birth, remained, alive at 36 wk(corrected age)



among infants with live birth, remained, alive at 36 wk(corrected age)















among infants with symptomatic PDA



among infants with symptomatic PDA







among infants with live birth, remained and alive at 7 d



















among infants with live birth, remained and IVH













among infants with live birth and remained

































among infants with live birth and remained



among infants with live birth and remained





















among infants with alive at discharge









among infants with live birth, remained and congenital anomaly





















among infants with live birth



among infants with live birth







among infants with live birth, remained and dead at discharge







among infants with live birth, remained and alive at discharge







among infants with live birth, remained and alive at discharge







among infants with live birth and alive at discharge