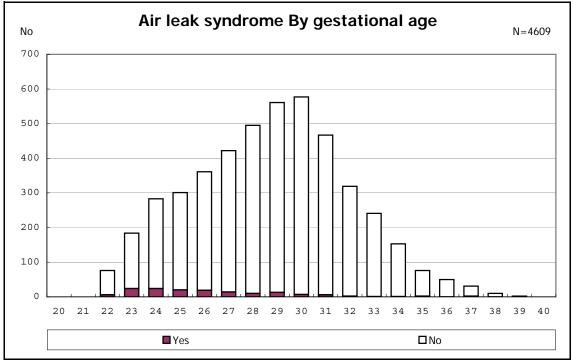

among infants with number of fetus 2>



among infants with number of fetus 2>













among infants with alive at discharge









among infants with positive histologic CAM



among infants with positive histologic CAM



















among infants with alive at discharge





among infants with alive at discharge















among infants with inborn



among infants with inborn











































among infants with live birth, remained and mechanical ventilation







among infants with live birth, remained and alive at 28 days of age



among infants with CLD



among infants with CLD



among infants with live birth, remained, alive at 36 wk(corrected age)



among infants with live birth, remained, alive at 36 wk(corrected age)















among infants with symptomatic PDA



among infants with symptomatic PDA







among infants with live birth, remained and alive at 7 d



















among infants with live birth, remained and IVH













among infants with live birth and remained

































among infants with live birth and remained



among infants with live birth and remained





















among infants wi