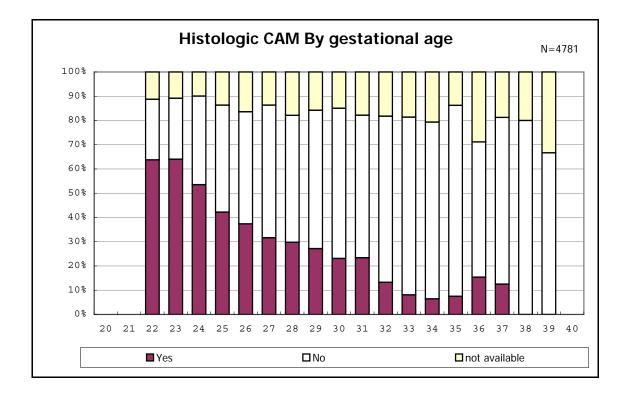

among infants with number of fetus 2>

among infants with number of fetus 2>

among infants with alive at discharge

among infants with positive histologic CAM

among infants with positive histologic CAM

among infants with alive at discharge