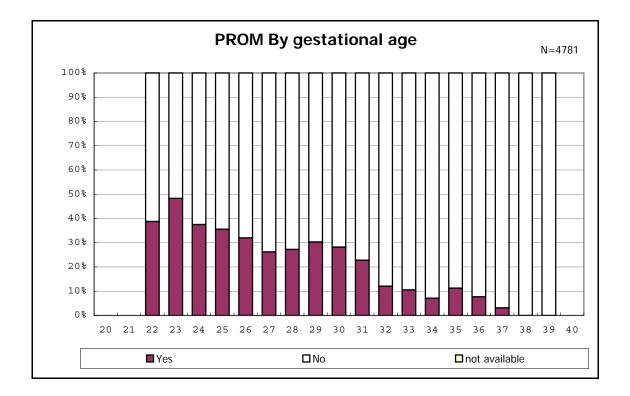

among infants with number of fetus 2>



among infants with number of fetus 2>













among infants with alive at discharge









among infants with positive histologic CAM



among infants with positive histologic CAM



















among infants with alive at discharge





among infants with alive at discharge















among infants with inborn



among infants with inborn











































among infants with live birth, remained and mechanical ventilation







among infants with live birth, remained and alive at 28 days of age



among infants with CLD



among infants with CLD



among infants with live birth, remained, alive at 36 wk(corrected age)



among infants with live birth, remained, alive at 36 wk(corrected age)















among infants with symptomatic PDA



among infants with symptomatic PDA







among infants with live birth, remained and alive at 7 d



















among infants with live birth, remained and IVH













among infants wi