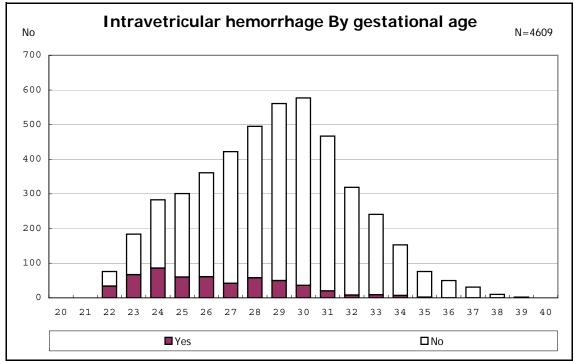

among infants with symptomatic PDA

among infants with live birth, remained and alive at 7 d

among infants with live birth, remained and IVH

among infants with live birth and remained

among infants with live birth and remained