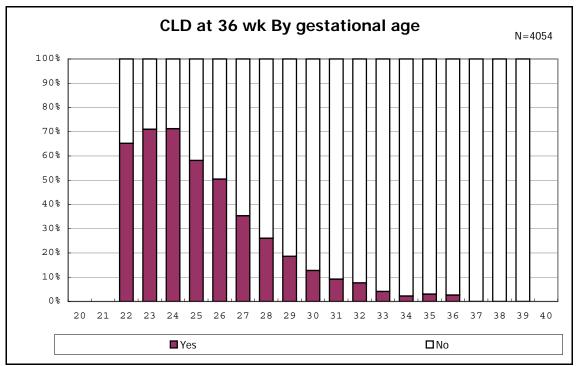

among infants with CLD

among infants with CLD

among infants with live birth, remained, alive at 36 wk(corrected age)

among infants with live birth, remained, alive at 36 wk(corrected age)

among infants with symptomatic PDA