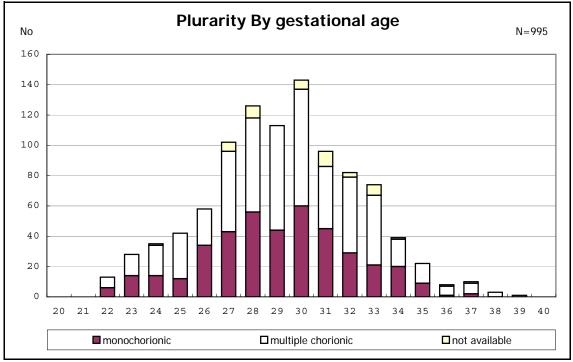

among infants with number of fetus 2>

among infants with number of fetus 2>

among infants with alive at discharge

among infants with positive histologic CAM

among infants with positive histologic CAM

among infants with alive at discharge