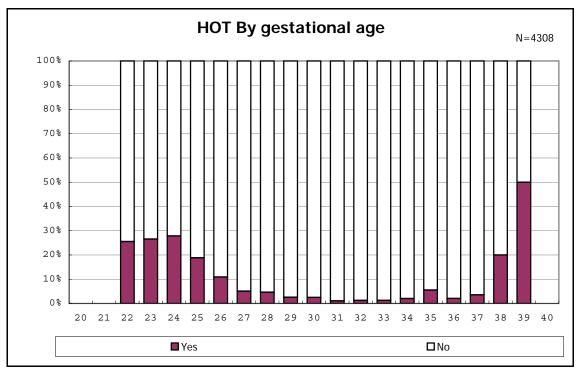

among infants with alive at discharge

among infants with inborn

among infants with inborn

among infants with live birth, remained and mechanical ventilation

among infants with live birth, remained and alive at 28 days of age