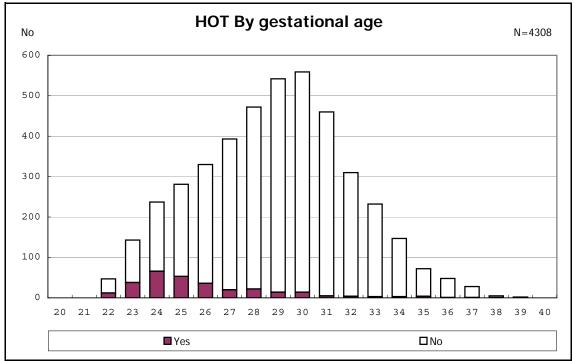

among infants with alive at discharge

among infants with inborn

among infants with inborn

among infants with live birth, remained and mechanical ventilation

among infants with live birth, remained and alive at 28 days of age