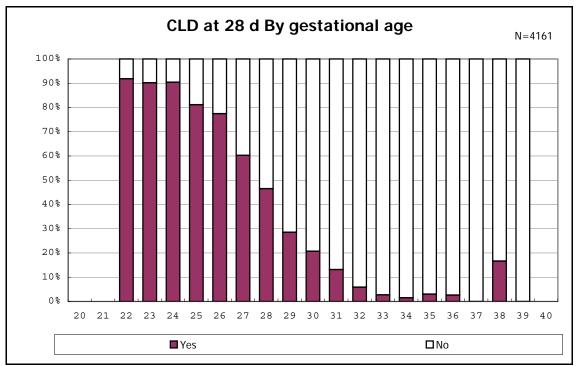

among infants with number of fetus 2>



among infants with number of fetus 2>













among infants with alive at discharge









among infants with positive histologic CAM



among infants with positive histologic CAM



















among infants with alive at discharge





among infants with alive at discharge















among infants with inborn



among infants with inborn











































among infants with live birth, remained and mechanical ventilation







among infants with live birth, remained and alive at 28 days of age



among infants with CLD



among infants with CLD



among infants with live birth, remained, alive at 36 wk(corrected age)



among infants with live birth, remained, alive at 36 wk(corrected age)















among infants with symptomatic PDA



among infants with symptomatic PDA







among infants with live birth, remained and alive at 7 d



















among infants with live birth, remained and IVH













among infants with live birth and remained

































among infants with live birth and remained



among infants with live birth and remained





















among infants with alive at discharge









among infants with live birth, remained and congenital anomaly