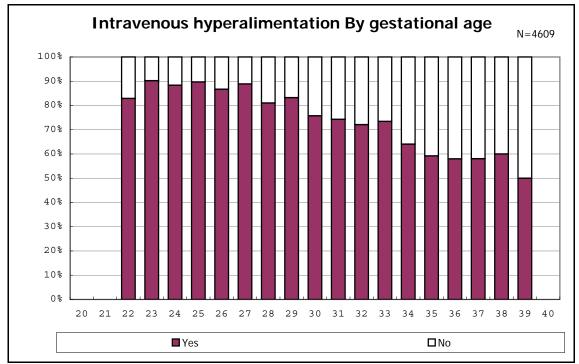

rge





among infants with alive at discharge















among infants with inborn



among infants with inborn











































among infants with live birth, remained and mechanical ventilation







among infants with live birth, remained and alive at 28 days of age



among infants with CLD



among infants with CLD



among infants with live birth, remained, alive at 36 wk(corrected age)



among infants with live birth, remained, alive at 36 wk(corrected age)















among infants with symptomatic PDA



among infants with symptomatic PDA







among infants with live birth, remained and alive at 7 d



















among infants with live birth, remained and IVH













among infants with live birth and remained

































among infants with live birth and remained



among infants with live birth and remained





















among infants with alive at discharge









among infants with live birth, remained and congenital anomaly





















among infants with live birth



among infants with live birth







among infants with live birth, remained and dead at discharge







among infants with live birth, remained and alive at discharge







among infants with live birth, remained and alive at discharge







among infants with live birth and alive at discharge