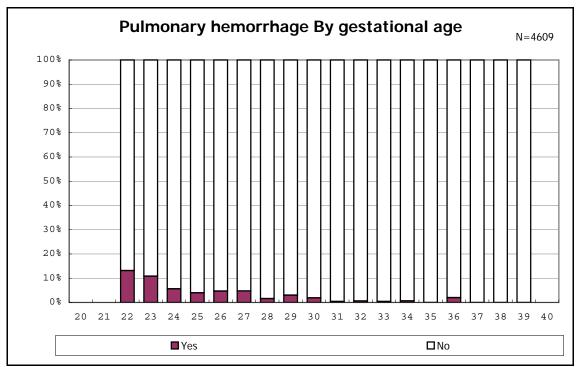

among infants with number of fetus 2>



among infants with number of fetus 2>













among infants with alive at discharge









among infants with positive histologic CAM



among infants with positive histologic CAM



















among infants with alive at discharge





among infants with alive at discharge















among infants with inborn



among infants with inborn











































among infants with live birth, remained and mechanical ventilation







among infants with live birth, remained and alive at 28 days of age



among infants with CLD



among infants with CLD



among infants with live birth, remained, alive at 36 wk(corrected age)



among infants with live birth, remained, alive at 36 wk(corrected age)















among infants with symptomatic PDA



among infants with symptomatic PDA







among infants with live birth, remained and alive at 7 d



















among infants with live birth, remained and IVH













among infants with live birth and remained

































among infants with live birth and remained



among infants with live birth and remained





















among infants with alive a