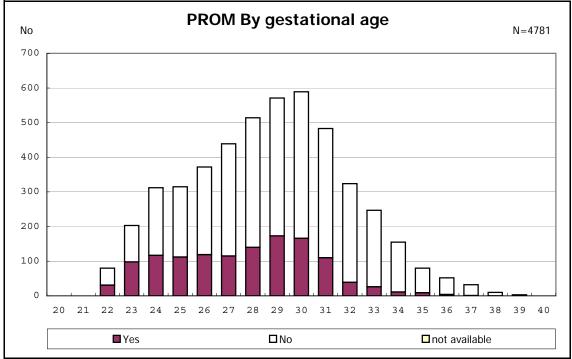

among infants with number of fetus 2>



among infants with number of fetus 2>













among infants with alive at discharge









among infants with positive histologic CAM



among infants with positive histologic CAM



















among infants with alive at discharge





among infants with alive at discharge















among infants with inborn



among infants with inborn











































among infants with live birth, remained and mechanical ventilation







among infants with live birth, remained and alive at 28 days of age



among infants with CLD



among infants with CLD



among infants with live birth, remained, alive at 36 wk(corrected age)



among infants with live birth, remained, alive at 36 wk(corrected age)















among infants with symptomatic PDA



among infants with symptomatic PDA







among infants with live birth, remained and alive at 7 d



















among infants with live birth, remained and IVH













among infants