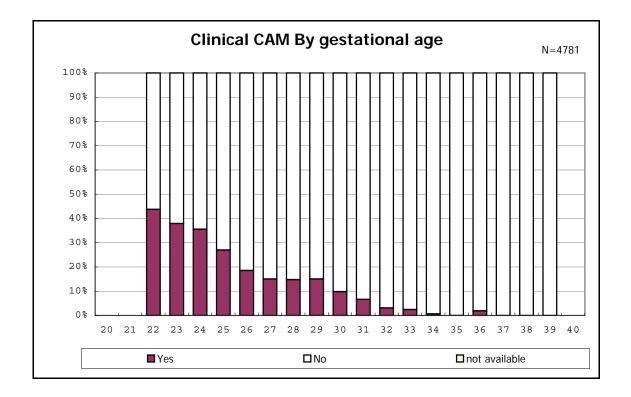

among infants with number of fetus 2>



among infants with number of fetus 2>













among infants with alive at discharge









among infants with positive histologic CAM



among infants with positive histologic CAM



















among infants with alive at discharge





among infants with alive at discharge















among infants with inborn



among infants with inborn











































among infants with live birth, remained and mechanical ventilation







among infants with live birth, remained and alive at 28 days of age



among infants with CLD



among infants with CLD



among infants with live birth, remained, alive at 36 wk(corrected age)



among infants with live birth, remained, alive at 36 wk(corrected age)















among infants with symptomatic PDA



among infants with symptomatic PDA







among infants with live birth, remained and alive at