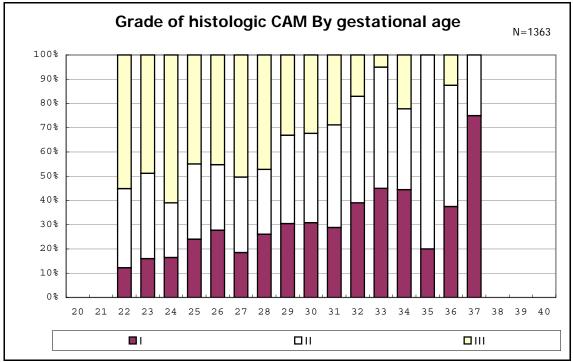

among infants with number of fetus 2>

among infants with number of fetus 2>

among infants with alive at discharge

among infants with positive histologic CAM

among infants with positive histologic CAM

among infants with alive at discharge