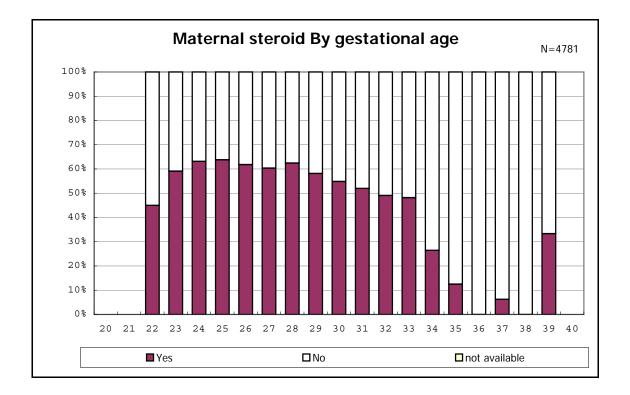

among infants with number of fetus 2>



among infants with number of fetus 2>













among infants with alive at discharge









among infants with positive histologic CAM



among infants with positive histologic CAM



















among infants with alive at discharge





among infants with alive at discharge















among infants with inborn



among infants with inborn











































among infants with live birth, remained and mechanical ventilation







among infants with live birth, remained and alive at 28 days of age



among infants with CLD



among infants with CLD



among infants with live birth, remained, alive at 36 wk(corrected age)



among infants with live birth, remained, alive at 36 wk(corrected age)















among infants with symptomatic PDA



among infants with symptomatic PDA







among infants with live birth, remained and alive at 7 d



















among infants with live birth, remained and IVH













among infants with l