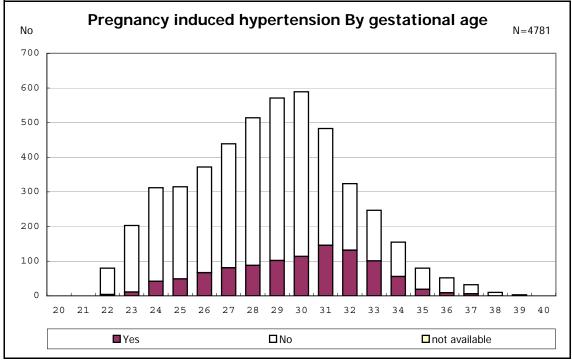

among infants with number of fetus 2>



among infants with number of fetus 2>













among infants with alive at discharge









among infants with positive histologic CAM



among infants with positive histologic CAM



















among infants with alive at discharge





among infants with alive at discharge















among infants with inborn



among infants with inborn











































among infants with live birth, remained and mechanical ventilation







among infants with live birth, remained and alive at 28 days of age



among infants with CLD



among infants with CLD



among infants with live birth, remained, alive at 36 wk(corrected age)



among infants with live birth, remained, alive at 36 wk(corrected age)















among infants with symptomatic PDA



among infants with symptomatic PDA







among