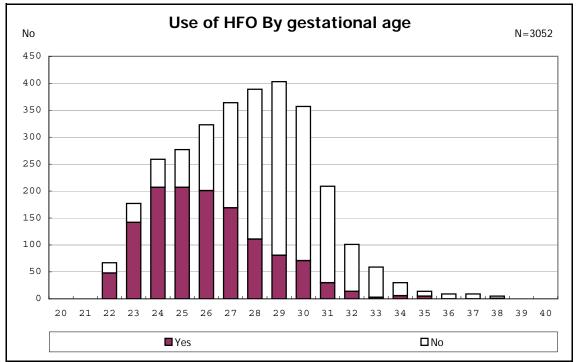

among infants with number of fetus 2>



among infants with number of fetus 2>













among infants with alive at discharge









among infants with positive histologic CAM



among infants with positive histologic CAM



















among infants with alive at discharge





among infants with alive at discharge















among infants with inborn



among infants with inborn











































among infants with live birth, remained and mechanical ventilation







among infants with live birth, remained and alive at 28 days of age



among infants with CLD



among infants with CLD



among infants with live birth, remained, alive at 36 wk(corrected age)



among infants with live birth, remained, alive at 36 wk(corrected age)















among infants with symptomatic PDA



among infants with symptomatic PDA







among infants with live birth, remained and alive at 7 d



















among infants with live birth, remained and IVH













among infants with live birth and remained

































among infants with live birth and remained



among infants with live birth and remained





















among infants with alive at discha