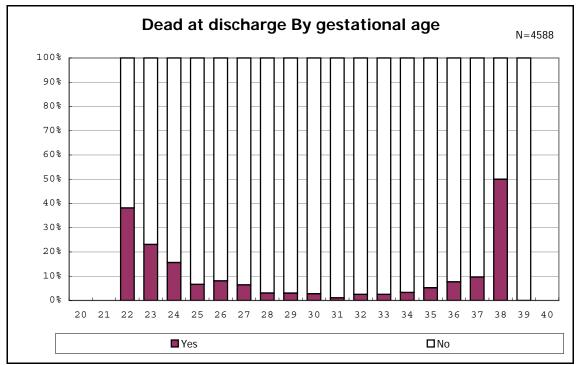

among infants with live birth and remained

among infants with alive at discharge

among infants with live birth, remained and congenital anomaly

among infants with live birth

among infants with live birth

among infants with live birth, remained and dead at discharge