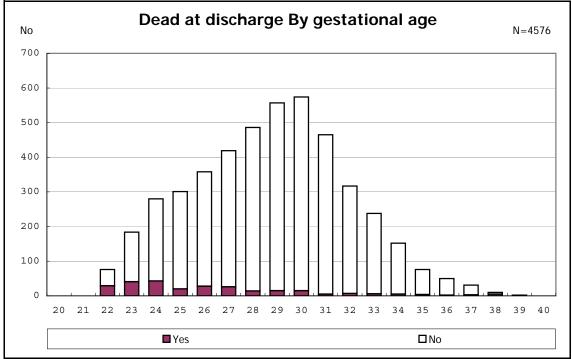

among infants with live birth and remained

among infants with alive at discharge

among infants with live birth, remained and congenital anomaly

among infants with live birth

among infants with live birth

among infants with live birth, remained and dead at discharge