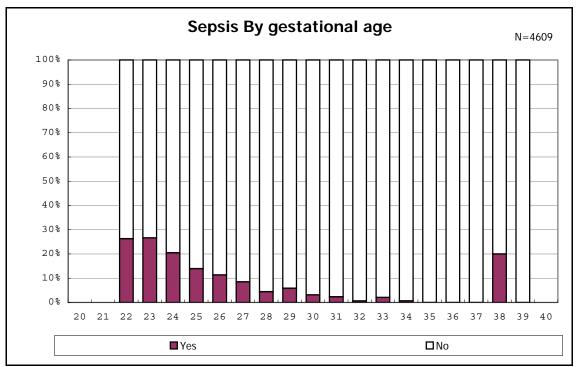

ve at discharge





among infants with alive at discharge















among infants with inborn



among infants with inborn











































among infants with live birth, remained and mechanical ventilation







among infants with live birth, remained and alive at 28 days of age



among infants with CLD



among infants with CLD



among infants with live birth, remained, alive at 36 wk(corrected age)



among infants with live birth, remained, alive at 36 wk(corrected age)















among infants with symptomatic PDA



among infants with symptomatic PDA







among infants with live birth, remained and alive at 7 d



















among infants with live birth, remained and IVH













among infants with live birth and remained

































among infants with live birth and remained



among infants with live birth and remained





















among infants with alive at discharge









among infants with live birth, remained and congenital anomaly





















among infants with live birth



among infants with live birth







among infants with live birth, remained and dead at discharge







among infants with live birth, remained and alive at discharge







among infants with live birth, remained and alive at discharge







among infants with live birth and alive at discharge