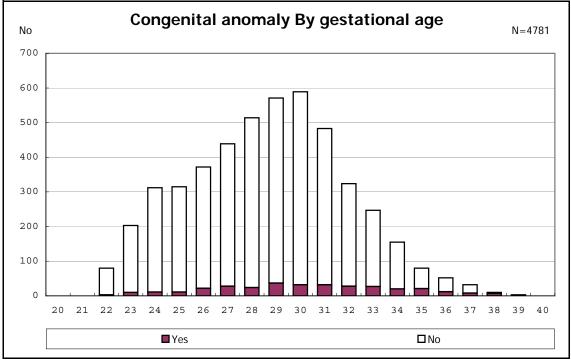

among infants with live birth and remained

among infants with alive at discharge

among infants with live birth, remained and congenital anomaly

among infants with live birth

among infants with live birth

among infants with live birth, remained and dead at discharge