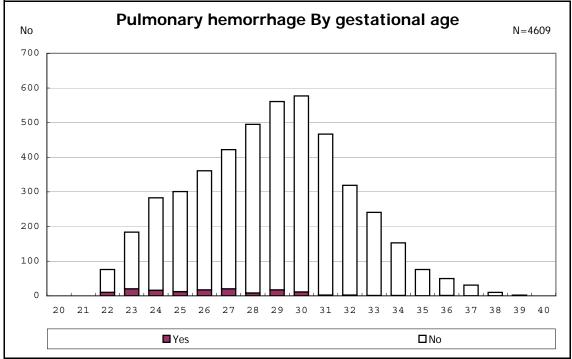

among infants with number of fetus 2>



among infants with number of fetus 2>













among infants with alive at discharge









among infants with positive histologic CAM



among infants with positive histologic CAM



















among infants with alive at discharge





among infants with alive at discharge















among infants with inborn



among infants with inborn











































among infants with live birth, remained and mechanical ventilation







among infants with live birth, remained and alive at 28 days of age



among infants with CLD



among infants with CLD



among infants with live birth, remained, alive at 36 wk(corrected age)



among infants with live birth, remained, alive at 36 wk(corrected age)















among infants with symptomatic PDA



among infants with symptomatic PDA







among infants with live birth, remained and alive at 7 d



















among infants with live birth, remained and IVH













among infants with live birth and remained

































among infants with live birth and remained



among infants with live birth and remained





















among infants with ali