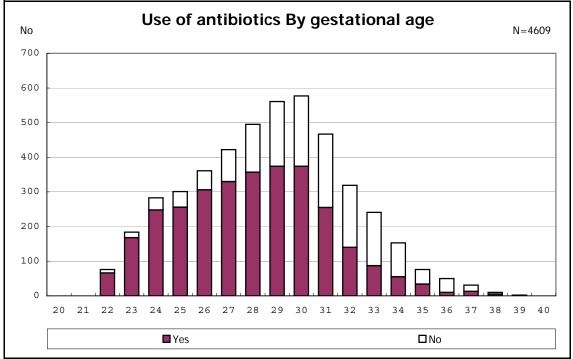

at discharge





among infants with alive at discharge















among infants with inborn



among infants with inborn











































among infants with live birth, remained and mechanical ventilation







among infants with live birth, remained and alive at 28 days of age



among infants with CLD



among infants with CLD



among infants with live birth, remained, alive at 36 wk(corrected age)



among infants with live birth, remained, alive at 36 wk(corrected age)















among infants with symptomatic PDA



among infants with symptomatic PDA







among infants with live birth, remained and alive at 7 d



















among infants with live birth, remained and IVH













among infants with live birth and remained

































among infants with live birth and remained



among infants with live birth and remained





















among infants with alive at discharge









among infants with live birth, remained and congenital anomaly





















among infants with live birth



among infants with live birth







among infants with live birth, remained and dead at discharge







among infants with live birth, remained and alive at discharge







among infants with live birth, remained and alive at discharge







among infants with live birth and alive at discharge