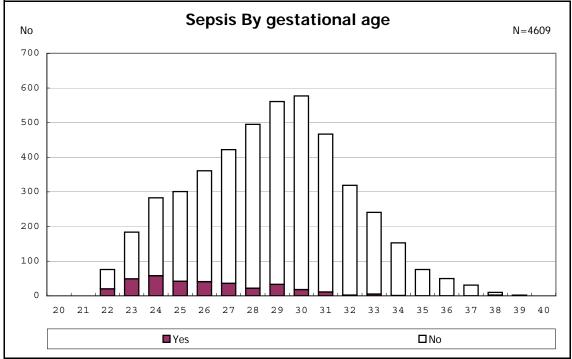

alive at discharge





among infants with alive at discharge















among infants with inborn



among infants with inborn











































among infants with live birth, remained and mechanical ventilation







among infants with live birth, remained and alive at 28 days of age



among infants with CLD



among infants with CLD



among infants with live birth, remained, alive at 36 wk(corrected age)



among infants with live birth, remained, alive at 36 wk(corrected age)















among infants with symptomatic PDA



among infants with symptomatic PDA







among infants with live birth, remained and alive at 7 d



















among infants with live birth, remained and IVH













among infants with live birth and remained

































among infants with live birth and remained



among infants with live birth and remained





















among infants with alive at discharge









among infants with live birth, remained and congenital anomaly





















among infants with live birth



among infants with live birth







among infants with live birth, remained and dead at discharge







among infants with live birth, remained and alive at discharge







among infants with live birth, remained and alive at discharge







among infants with live birth and alive at discharge