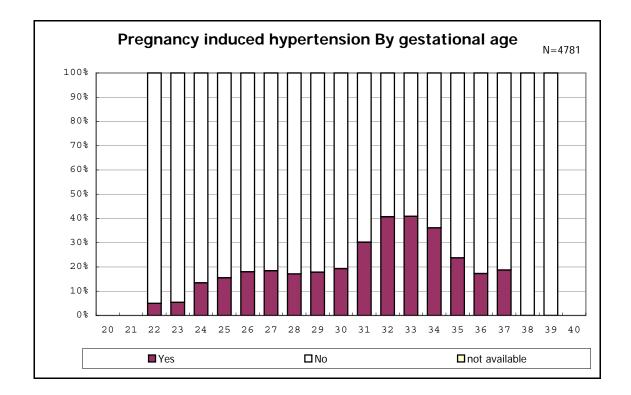

among infants with number of fetus 2>



among infants with number of fetus 2>













among infants with alive at discharge









among infants with positive histologic CAM



among infants with positive histologic CAM



















among infants with alive at discharge





among infants with alive at discharge















among infants with inborn



among infants with inborn











































among infants with live birth, remained and mechanical ventilation







among infants with live birth, remained and alive at 28 days of age



among infants with CLD



among infants with CLD



among infants with live birth, remained, alive at 36 wk(corrected age)



among infants with live birth, remained, alive at 36 wk(corrected age)















among infants with symptomatic PDA



among infants with symptomatic PDA







among infa