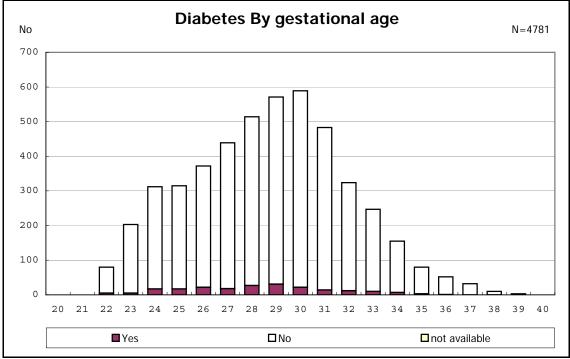

among infants with number of fetus 2>

among infants with number of fetus 2>

among infants with alive at discharge

among infants with positive histologic CAM

among infants with positive histologic CAM

among infants with alive at discharge