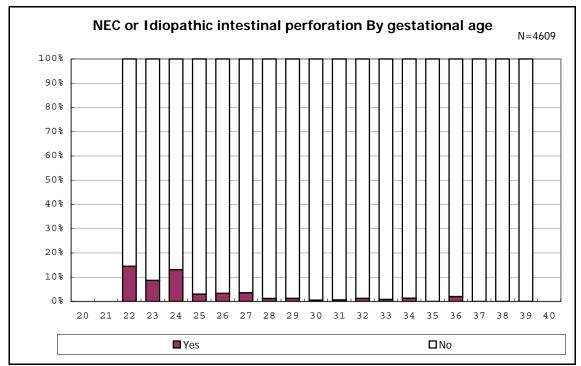

with inborn











































among infants with live birth, remained and mechanical ventilation







among infants with live birth, remained and alive at 28 days of age



among infants with CLD



among infants with CLD



among infants with live birth, remained, alive at 36 wk(corrected age)



among infants with live birth, remained, alive at 36 wk(corrected age)















among infants with symptomatic PDA



among infants with symptomatic PDA







among infants with live birth, remained and alive at 7 d



















among infants with live birth, remained and IVH













among infants with live birth and remained

































among infants with live birth and remained



among infants with live birth and remained





















among infants with alive at discharge









among infants with live birth, remained and congenital anomaly





















among infants with live birth



among infants with live birth







among infants with live birth, remained and dead at discharge







among infants with live birth, remained and alive at discharge







among infants with live birth, remained and alive at discharge







among infants with live birth and alive at discharge