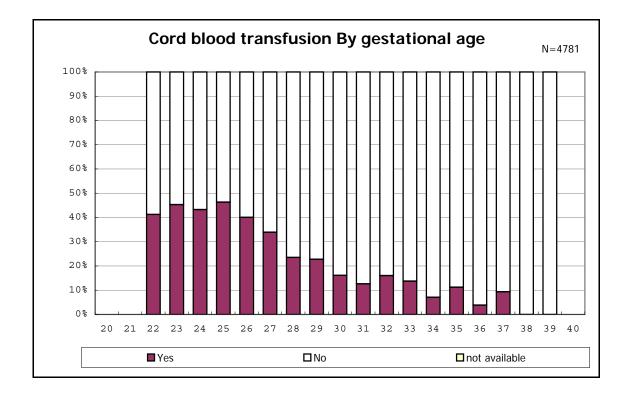

among infants with number of fetus 2>



among infants with number of fetus 2>













among infants with alive at discharge









among infants with positive histologic CAM



among infants with positive histologic CAM



















among infants with alive at discharge





among infants with alive at discharge















among infants with inborn



among infants with inborn











































among infants with live birth, remained and mechanical ventilation







among infants with live birth, remained and alive at 28 days of age



among infants with CLD



among infants with CLD



among infants with live birth, remained, alive at 36 wk(corrected age)



among infants with live birth, remained, alive at 36 wk(corrected age)















among infants with symptomatic PDA



among infants with symptomatic PDA







among infants with live birth, remained and alive at 7 d



















among infants with live birth, remained and IVH













among infants with live birth and remained

































among infants with live birth and rema