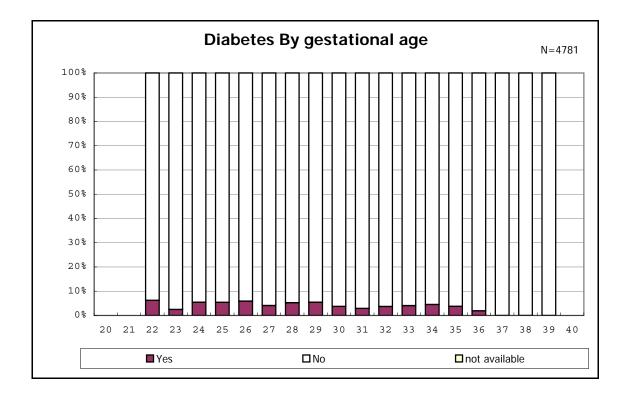

among infants with number of fetus 2>

among infants with number of fetus 2>

among infants with alive at discharge

among infants with positive histologic CAM

among infants with positive histologic CAM

among infants with alive at discharge