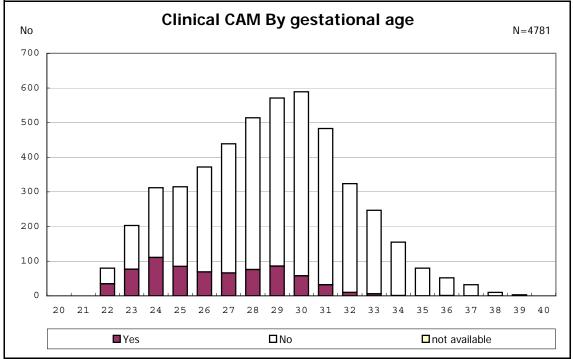

among infants with number of fetus 2>



among infants with number of fetus 2>













among infants with alive at discharge









among infants with positive histologic CAM



among infants with positive histologic CAM



















among infants with alive at discharge





among infants with alive at discharge















among infants with inborn



among infants with inborn











































among infants with live birth, remained and mechanical ventilation







among infants with live birth, remained and alive at 28 days of age



among infants with CLD



among infants with CLD



among infants with live birth, remained, alive at 36 wk(corrected age)



among infants with live birth, remained, alive at 36 wk(corrected age)















among infants with symptomatic PDA



among infants with symptomatic PDA







among infant