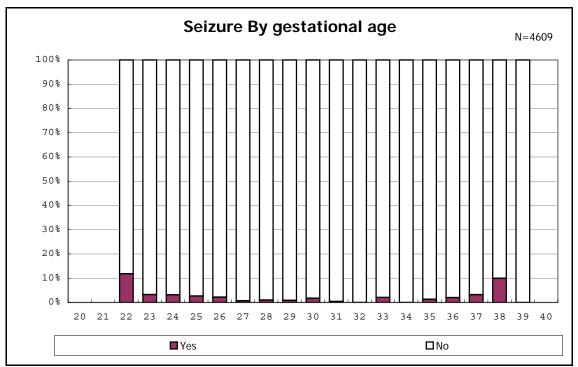

mong infants with positive histologic CAM



among infants with positive histologic CAM



















among infants with alive at discharge





among infants with alive at discharge















among infants with inborn



among infants with inborn











































among infants with live birth, remained and mechanical ventilation







among infants with live birth, remained and alive at 28 days of age



among infants with CLD



among infants with CLD



among infants with live birth, remained, alive at 36 wk(corrected age)



among infants with live birth, remained, alive at 36 wk(corrected age)















among infants with symptomatic PDA



among infants with symptomatic PDA







among infants with live birth, remained and alive at 7 d



















among infants with live birth, remained and IVH













among infants with live birth and remained

































among infants with live birth and remained



among infants with live birth and remained





















among infants with alive at discharge









among infants with live birth, remained and congenital anomaly





















among infants with live birth



among infants with live birth







among infants with live birth, remained and dead at discharge







among infants with live birth, remained and alive at discharge







among infants with live birth, remained and alive at discharge







among infants with live birth and alive at discharge