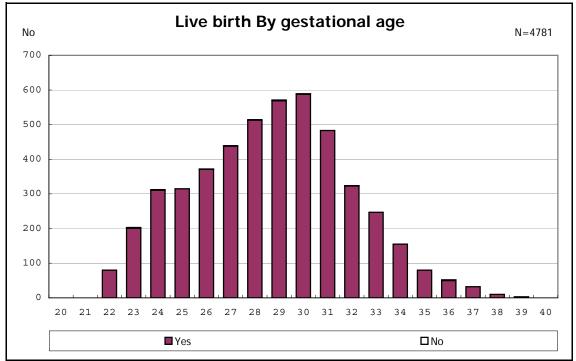

among infants with live birth and remained

among infants with alive at discharge

among infants with live birth, remained and congenital anomaly

among infants with live birth

among infants with live birth

among infants with live birth, remained and dead at discharge