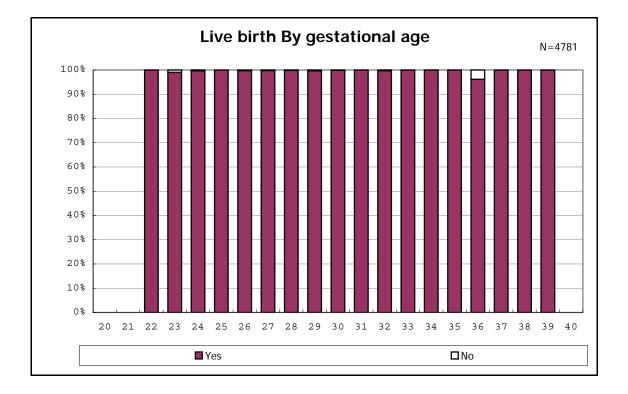

among infants with live birth and remained

among infants with alive at discharge

among infants with live birth, remained and congenital anomaly

among infants with live birth

among infants with live birth

among infants with live birth, remained and dead at discharge