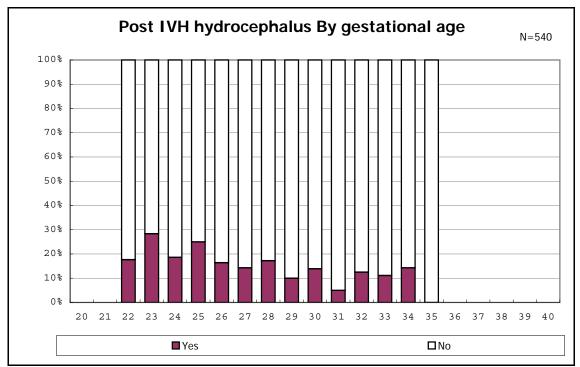

among infants with symptomatic PDA

among infants with live birth, remained and alive at 7 d

among infants with live birth, remained and IVH

among infants with live birth and remained

among infants with live birth and remained