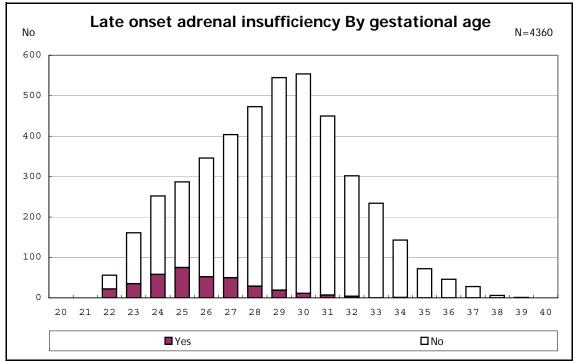

among infants with symptomatic PDA

among infants with live birth, remained and alive at 7 d

among infants with live birth, remained and IVH

among infants with live birth and remained

among infants with live birth and remained