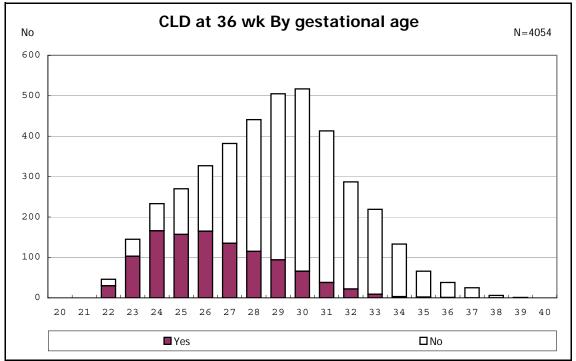

among infants with CLD

among infants with CLD

among infants with live birth, remained, alive at 36 wk(corrected age)

among infants with live birth, remained, alive at 36 wk(corrected age)

among infants with symptomatic PDA