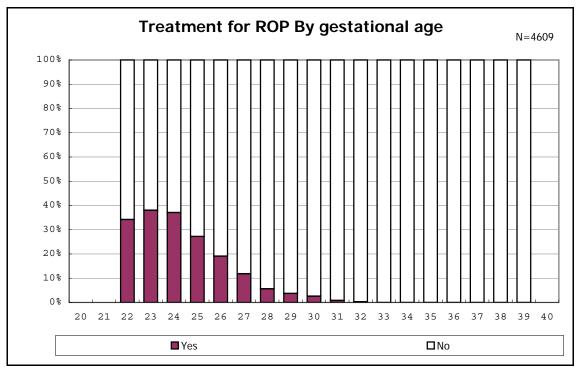

among infants with live birth and remained

among infants with alive at discharge

among infants with live birth, remained and congenital anomaly

among infants with live birth

among infants with live birth

among infants with live birth, remained and dead at discharge