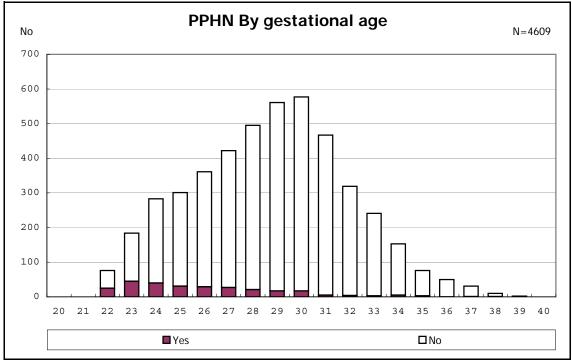

among infants with number of fetus 2>



among infants with number of fetus 2>













among infants with alive at discharge









among infants with positive histologic CAM



among infants with positive histologic CAM



















among infants with alive at discharge





among infants with alive at discharge















among infants with inborn



among infants with inborn











































among infants with live birth, remained and mechanical ventilation







among infants with live birth, remained and alive at 28 days of age



among infants with CLD



among infants with CLD



among infants with live birth, remained, alive at 36 wk(corrected age)



among infants with live birth, remained, alive at 36 wk(corrected age)















among infants with symptomatic PDA



among infants with symptomatic PDA







among infants with live birth, remained and alive at 7 d



















among infants with live birth, remained and IVH













among infants with live birth and remained

































among infants with live birth and remained



among infants with live birth and remained





















among infants with alive at