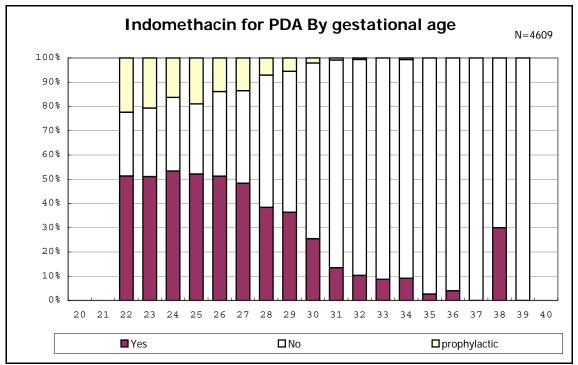

among infants with CLD

among infants with CLD

among infants with live birth, remained, alive at 36 wk(corrected age)

among infants with live birth, remained, alive at 36 wk(corrected age)

among infants with symptomatic PDA

among infants with symptomatic PDA

among infants with live birth, remained and alive at 7 d

among infants with live birth, remained and IVH

among infants with live birth and remained

among infants with live birth and remained