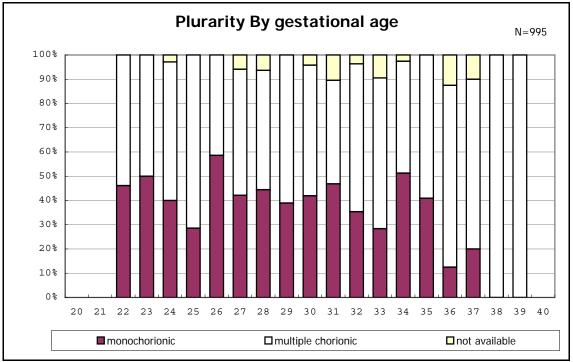

among infants with number of fetus 2>

among infants with number of fetus 2>

among infants with alive at discharge

among infants with positive histologic CAM

among infants with positive histologic CAM

among infants with alive at discharge