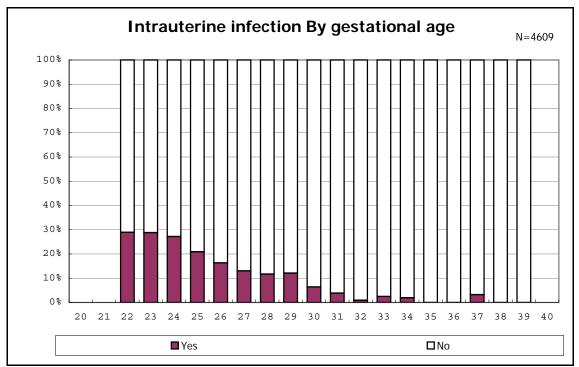

th alive at discharge





among infants with alive at discharge















among infants with inborn



among infants with inborn











































among infants with live birth, remained and mechanical ventilation







among infants with live birth, remained and alive at 28 days of age



among infants with CLD



among infants with CLD



among infants with live birth, remained, alive at 36 wk(corrected age)



among infants with live birth, remained, alive at 36 wk(corrected age)















among infants with symptomatic PDA



among infants with symptomatic PDA







among infants with live birth, remained and alive at 7 d



















among infants with live birth, remained and IVH













among infants with live birth and remained

































among infants with live birth and remained



among infants with live birth and remained





















among infants with alive at discharge









among infants with live birth, remained and congenital anomaly





















among infants with live birth



among infants with live birth







among infants with live birth, remained and dead at discharge







among infants with live birth, remained and alive at discharge







among infants with live birth, remained and alive at discharge







among infants with live birth and alive at discharge