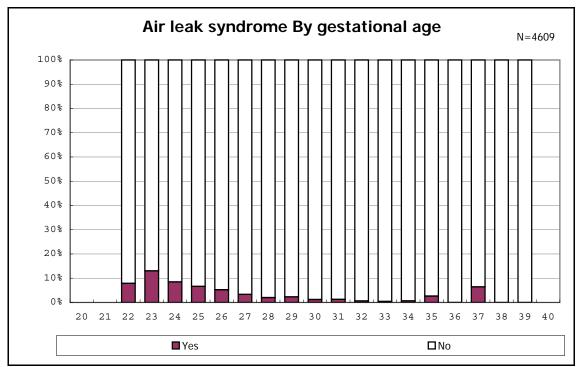

among infants with number of fetus 2>



among infants with number of fetus 2>













among infants with alive at discharge









among infants with positive histologic CAM



among infants with positive histologic CAM



















among infants with alive at discharge





among infants with alive at discharge















among infants with inborn



among infants with inborn











































among infants with live birth, remained and mechanical ventilation







among infants with live birth, remained and alive at 28 days of age



among infants with CLD



among infants with CLD



among infants with live birth, remained, alive at 36 wk(corrected age)



among infants with live birth, remained, alive at 36 wk(corrected age)















among infants with symptomatic PDA



among infants with symptomatic PDA







among infants with live birth, remained and alive at 7 d



















among infants with live birth, remained and IVH













among infants with live birth and remained

































among infants with live birth and remained



among infants with live birth and remained





















among infants with a