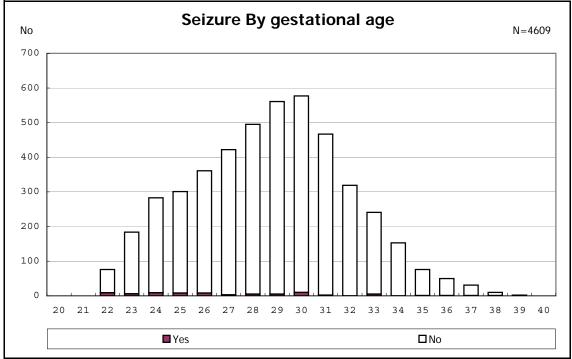

among infants with positive histologic CAM



among infants with positive histologic CAM



















among infants with alive at discharge





among infants with alive at discharge















among infants with inborn



among infants with inborn











































among infants with live birth, remained and mechanical ventilation







among infants with live birth, remained and alive at 28 days of age



among infants with CLD



among infants with CLD



among infants with live birth, remained, alive at 36 wk(corrected age)



among infants with live birth, remained, alive at 36 wk(corrected age)















among infants with symptomatic PDA



among infants with symptomatic PDA







among infants with live birth, remained and alive at 7 d



















among infants with live birth, remained and IVH













among infants with live birth and remained

































among infants with live birth and remained



among infants with live birth and remained





















among infants with alive at discharge









among infants with live birth, remained and congenital anomaly





















among infants with live birth



among infants with live birth







among infants with live birth, remained and dead at discharge







among infants with live birth, remained and alive at discharge







among infants with live birth, remained and alive at discharge







among infants with live birth and alive at discharge