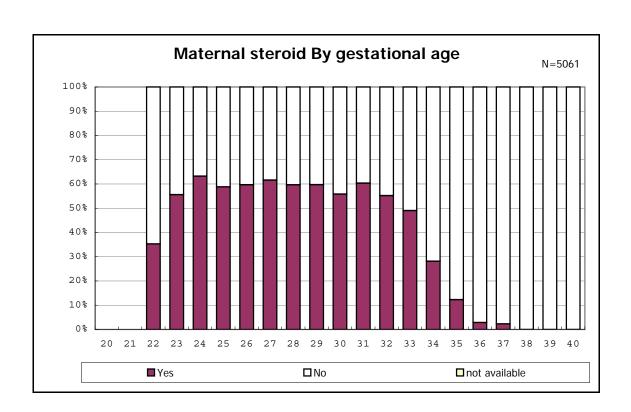

among infants with number of fetus 2>



among infants with number of fetus 2>



















among infants with positive histologic CAM



among infants with positive histologic CAM  $\,$ 



































among infants with inborn



among infants with inborn















among infants with live birth and remained



among infants with live birth and remained



among infants with live birth and remained



among infants with live birth and remained



among infants with live birth and remained



among infants with live birth and remained



among infants with live birth and remained



among infants with live birth and remained



among infants with live birth, remained and mechanical ventilation



among infants with live birth, remained and mechanical ventilation



among infants with live birth, remained and alive at 28 days of age



among infants with live birth, remained and alive at 28 days of age



among infants with CLD



among infants with CLD