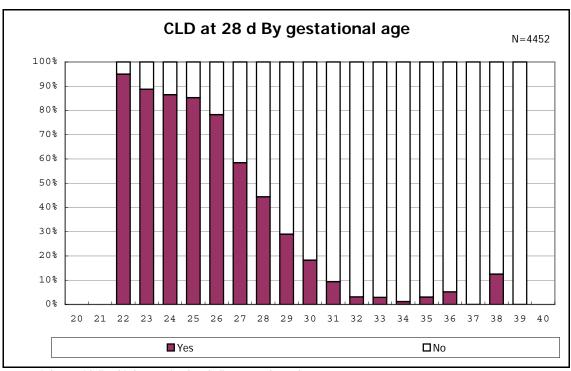

2>



















among infants with positive histologic CAM



among infants with positive histologic CAM  $\,$ 



































among infants with inborn



among infants with inborn















among infants with live birth and remained



among infants with live birth and remained



among infants with live birth and remained



among infants with live birth and remained



among infants with live birth and remained



among infants with live birth and remained



among infants with live birth and remained



among infants with live birth and remained



among infants with live birth, remained and mechanical ventilation



among infants with live birth, remained and mechanical ventilation



among infants with live birth, remained and alive at 28 days of age



among infants with live birth, remained and alive at 28 days of age



among infants with CLD



among infants with CLD



among infants with live birth, remained, alive at 36 wk(corrected age), and CLD



among infants with live birth, remained, alive at 36 wk(corrected age), and CLD



among infants with live birth and remained



among infants with live birth and remained



among infants with live birth and remained



among infants with live birth and remained



among infants with symptomatic PDA



among infants with symptomatic PDA



among infants with live birth, remained and alive at 7 d



among infants with live birth, remained and alive at 7 d



among infants with live birth and remained



among infants with live birth and remained



among infants with live birth and rem