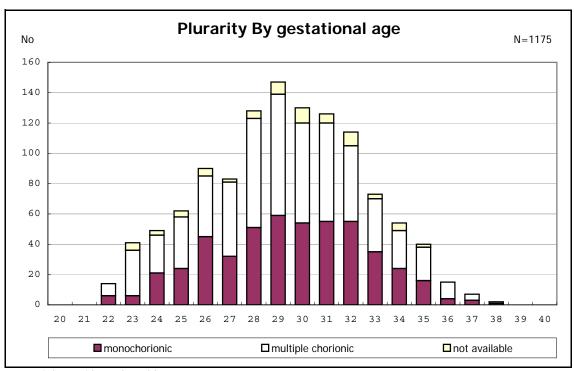

among infants with number of fetus 2>

among infants with number of fetus 2>

among infants with positive histologic CAM

among infants with positive histologic CAM  $\,$ 

among infants with inborn

among infants with inborn