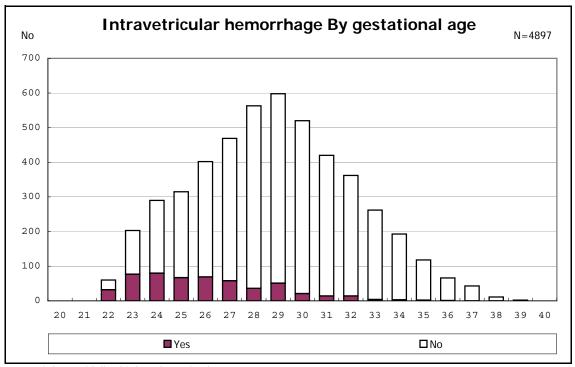

remained and alive at 28 days of age



among infants with live birth, remained and alive at 28 days of age



among infants with CLD



among infants with CLD



among infants with live birth, remained, alive at 36 wk(corrected age), and CLD



among infants with live birth, remained, alive at 36 wk(corrected age), and CLD



among infants with live birth and remained



among infants with live birth and remained



among infants with live birth and remained



among infants with live birth and remained



among infants with symptomatic PDA



among infants with symptomatic PDA



among infants with live birth, remained and alive at 7 d



among infants with live birth, remained and alive at 7 d



among infants with live birth and remained



among infants with live birth and remained



among infants with live birth and remained



among infants with live birth and remained



among infants with live birth, remained and IVH



among infants with live birth, remained and IVH



among infants with live birth and remained



among infants with live birth and remained



among infants with live birth and remained



among infants with live birth and remained



among infants with live birth and remained



among infants with live birth and remained



among infants with live birth and remained



among infants with live birth and remained



among infants with live birth and remained



among infants with live birth and remained



among infants with live birth and remained



among infants with live birth and remained



among infants with live birth and remained



among