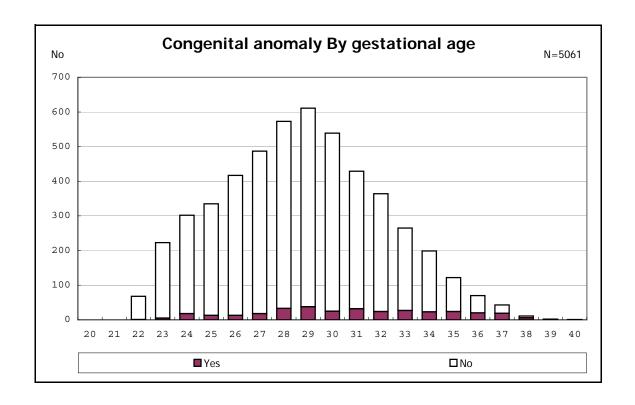

among infants with live birth and remained

among infants with live birth, remained and congenital anomaly

among infants with live birth, remained and congenital anomaly

among infants with live birth and remained