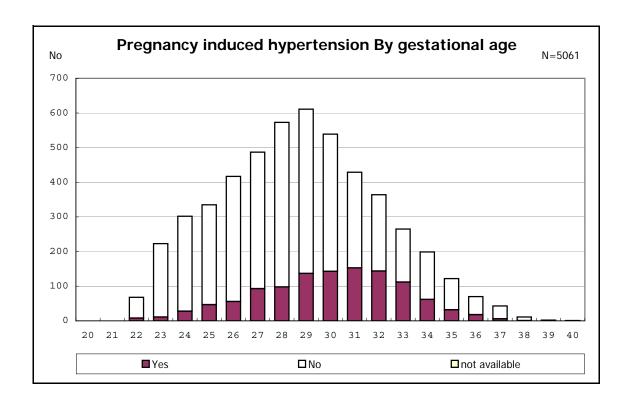

among infants with number of fetus 2>



among infants with number of fetus 2>



















among infants with positive histologic CAM



among infants with positive histologic CAM  $\,$ 



































among infants with inborn



among infants with inborn















among infants with live birth and remained



among infants with live birth and remained



among infants with live birth and remained



among infants with live birth and remained



among infants with live birth and remained



among infants with live birth and remained



among infants with live birth and remained



among infants with live birth and remained



among infants with live birth, remained and mechanical ventilation



among infants with live birth, remained and mechanical ventilation



among infants with live birth, remained and alive at 28 days of age



among