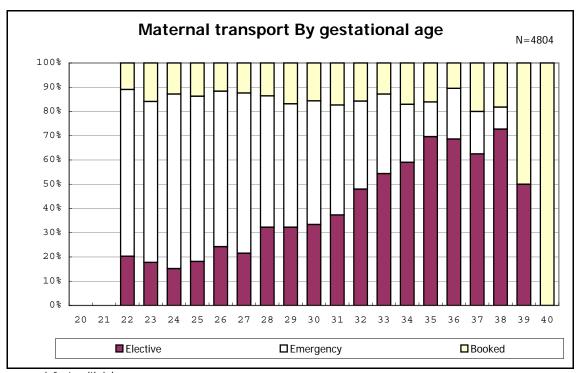

among infants with number of fetus 2>



among infants with number of fetus 2>



















among infants with positive histologic CAM



among infants with positive histologic CAM  $\,$ 



































among infants with inborn



among infants with inborn















among infants with live birth and remained



among infants with live birth and remained



among infants with live birth and remained



among infants with live birth and remained



among infants with live birth and remained



among infants with live birth and remained



among infants with live birth and remained



among infants with live birth and remained



among infants with live birth, remained and mechanical ventilation



among infants with live birth, remained and mechanical ventilation



among infants with live birth, remained and alive at 28 days of age



among infants with live birth, remained and alive at 28 days of age



among infants with CLD



among infants with CLD



among infants with live birth, remained, alive at 36 wk