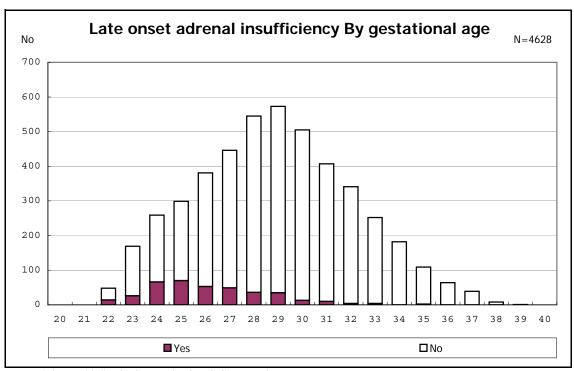

g infants with live birth and remained



among infants with live birth, remained and mechanical ventilation



among infants with live birth, remained and mechanical ventilation



among infants with live birth, remained and alive at 28 days of age



among infants with live birth, remained and alive at 28 days of age



among infants with CLD



among infants with CLD



among infants with live birth, remained, alive at 36 wk(corrected age), and CLD



among infants with live birth, remained, alive at 36 wk(corrected age), and CLD



among infants with live birth and remained



among infants with live birth and remained



among infants with live birth and remained



among infants with live birth and remained



among infants with symptomatic PDA



among infants with symptomatic PDA



among infants with live birth, remained and alive at 7 d



among infants with live birth, remained and alive at 7 d



among infants with live birth and remained



among infants with live birth and remained



among infants with live birth and remained



among infants with live birth and remained



among infants with live birth, remained and IVH



among infants with live birth, remained and IVH



among infants with live birth and remained



among infants with live birth and remained



among infants with live birth and remained



among infants with live birth and remained



among infants with live birth and remained



among infants with live birth and remained



among infants with live birth and remained



among infants with live birth and remained



among infants with live