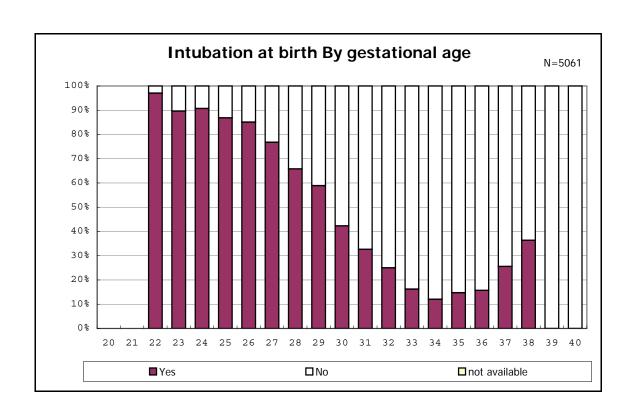

among infants with live birth and remained

among infants with live birth and remained

among infants with live birth and remained

among infants with live birth and remained

among infants with live birth and remained