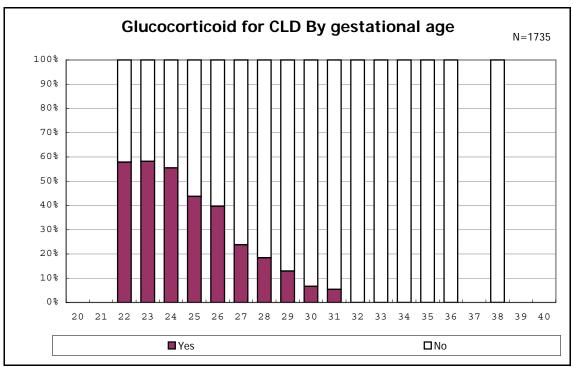

among infants with live birth, remained and alive at 28 days of age

among infants with live birth, remained and alive at 28 days of age

among infants with CLD

among infants with CLD

among infants with live birth, remained, alive at 36 wk(corrected age), and CLD