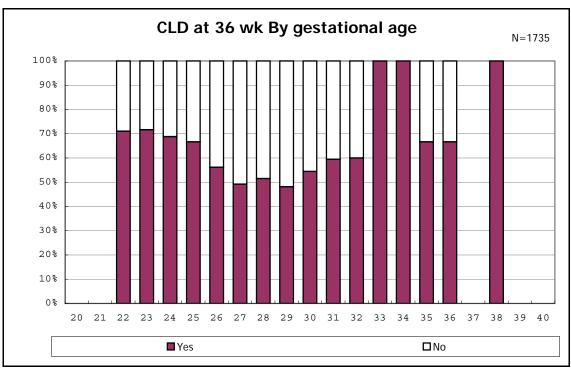

among infants with live birth, remained and alive at 28 days of age

among infants with live birth, remained and alive at 28 days of age

among infants with CLD

among infants with CLD

among infants with live birth, remained, alive at 36 wk(corrected age), and CLD