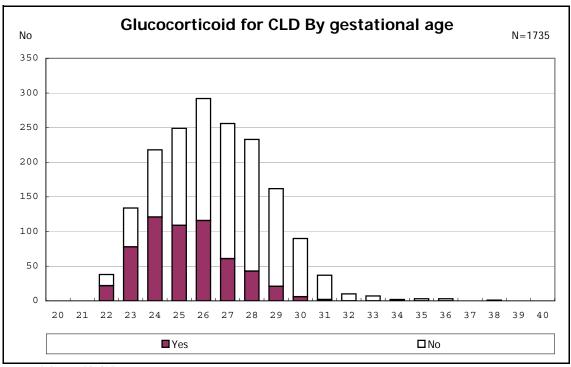

ng infants with positive histologic CAM  $\,$ 



































among infants with inborn



among infants with inborn















among infants with live birth and remained



among infants with live birth and remained



among infants with live birth and remained



among infants with live birth and remained



among infants with live birth and remained



among infants with live birth and remained



among infants with live birth and remained



among infants with live birth and remained



among infants with live birth, remained and mechanical ventilation



among infants with live birth, remained and mechanical ventilation



among infants with live birth, remained and alive at 28 days of age



among infants with live birth, remained and alive at 28 days of age



among infants with CLD



among infants with CLD



among infants with live birth, remained, alive at 36 wk(corrected age), and CLD



among infants with live birth, remained, alive at 36 wk(corrected age), and CLD



among infants with live birth and remained



among infants with live birth and remained



among infants with live birth and remained



among infants with live birth and remained



among infants with symptomatic PDA



among infants with symptomatic PDA



among infants with live birth, remained and alive at 7 d



among infants with live birth, remained and alive at 7 d



among infants with live birth and remained



among infants with live birth and remained



among infants with live birth and remained



among infants with live birth and remained



among infants wi