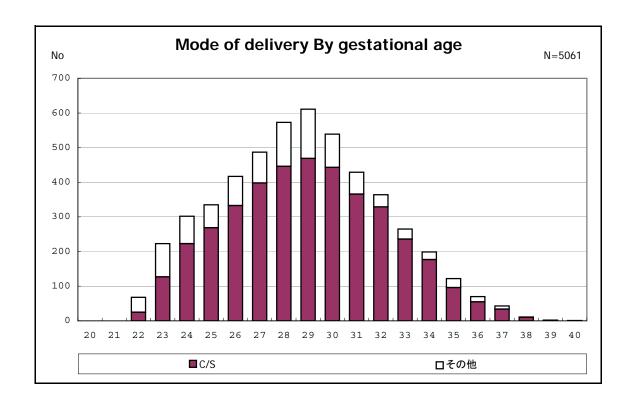

among infants with number of fetus 2>



among infants with number of fetus 2>



















among infants with positive histologic CAM



among infants with positive histologic CAM  $\,$ 



































among infants with inborn



among infants with inborn















among infants with live birth and remained



among infants with live birth and remained



among infants with live birth and remained



among infants with live birth and remained



among infants with live birth and remained



among infants with live birth and remained



among infants with live birth and remained



among infants with live birth and remained



among infants with live birth, remained and mechanical ventilation



among infants with live birth, remained and mechanical ventilation



among infants with live birth, remained and alive at 28 days of age



among infants with live birth, remained and alive at 28 days of age



among infants with CLD



among infants with CLD



among infa