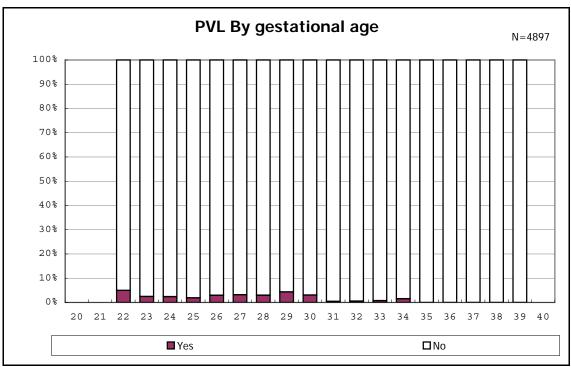

CLD



among infants with live birth, remained, alive at 36 wk(corrected age), and CLD



among infants with live birth and remained



among infants with live birth and remained



among infants with live birth and remained



among infants with live birth and remained



among infants with symptomatic PDA



among infants with symptomatic PDA



among infants with live birth, remained and alive at 7 d



among infants with live birth, remained and alive at 7 d



among infants with live birth and remained



among infants with live birth and remained



among infants with live birth and remained



among infants with live birth and remained



among infants with live birth, remained and IVH



among infants with live birth, remained and IVH



among infants with live birth and remained



among infants with live birth and remained



among infants with live birth and remained



among infants with live birth and remained



among infants with live birth and remained



among infants with live birth and remained



among infants with live birth and remained



among infants with live birth and remained



among infants with live birth and remained



among infants with live birth and remained



among infants with live birth and remained



among infants with live birth and remained



among infants with live birth and remained



among infants with live birth and remained



among infants with live birth and remained



among infants with live birth and remained



among infants with live birth and remained



among infants with live birth and remained



among infants wi