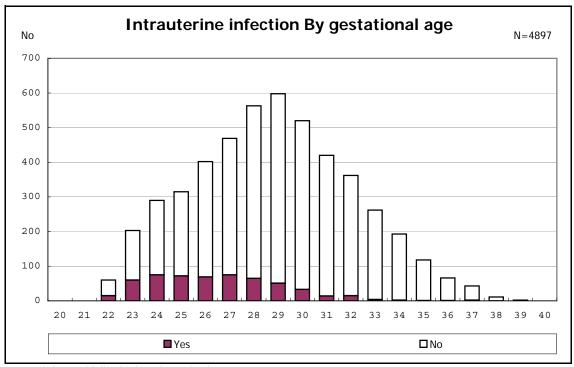

ong infants with live birth and remained



among infants with live birth and remained



among infants with live birth and remained



among infants with symptomatic PDA



among infants with symptomatic PDA



among infants with live birth, remained and alive at 7 d



among infants with live birth, remained and alive at 7 d



among infants with live birth and remained



among infants with live birth and remained



among infants with live birth and remained



among infants with live birth and remained



among infants with live birth, remained and IVH



among infants with live birth, remained and IVH



among infants with live birth and remained



among infants with live birth and remained



among infants with live birth and remained



among infants with live birth and remained



among infants with live birth and remained



among infants with live birth and remained



among infants with live birth and remained



among infants with live birth and remained



among infants with live birth and remained



among infants with live birth and remained



among infants with live birth and remained



among infants with live birth and remained



among infants with live birth and remained



among infants with live birth and remained



among infants with live birth and remained



among infants with live birth and remained



among infants with live birth and remained



among infants with live birth and remained



among infants with live birth and remained



among infants with live birth and remained







among infants with live birth, remained and congenital ano