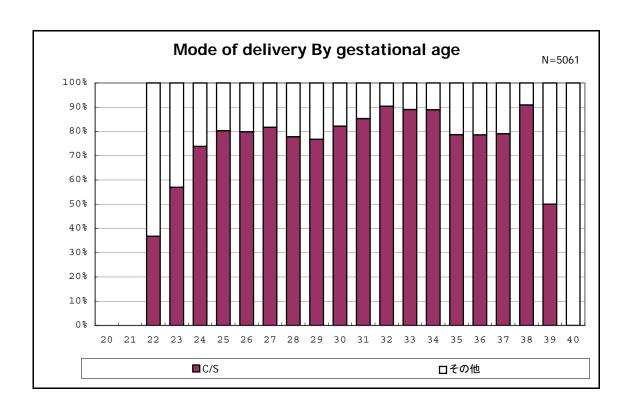

among infants with number of fetus 2>



among infants with number of fetus 2>



















among infants with positive histologic CAM



among infants with positive histologic CAM  $\,$ 



































among infants with inborn



among infants with inborn















among infants with live birth and remained



among infants with live birth and remained



among infants with live birth and remained



among infants with live birth and remained



among infants with live birth and remained



among infants with live birth and remained



among infants with live birth and remained



among infants with live birth and remained



among infants with live birth, remained and mechanical ventilation



among infants with live birth, remained and mechanical ventilation



among infants with live birth, remained and alive at 28 days of age



among infants with live birth, remained and alive at 28 days of age



among infants with CLD



among infants with CLD



among infant