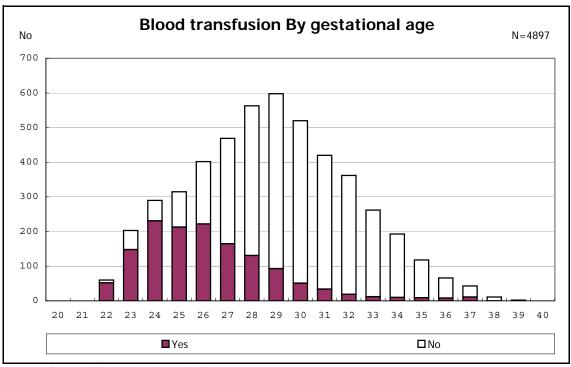

birth and remained



among infants with live birth and remained



among infants with live birth and remained



among infants with live birth and remained



among infants with live birth and remained



among infants with live birth and remained



among infants with live birth and remained



among infants with live birth and remained



among infants with live birth and remained



among infants with live birth and remained



among infants with live birth and remained



among infants with live birth and remained



among infants with live birth and remained



among infants with live birth and remained



among infants with live birth and remained







among infants with live birth, remained and congenital anomaly



among infants with live birth, remained and congenital anomaly



among infants with live birth and remained



among infants with live birth and remained



among infants with live birth and remained



among infants with live birth and remained



among infants with live birth and remained



among infants with live birth and remained



among infants with live birth



among infants with live birth



among infants with live birth, remained and dead at discharge



among infants with live birth, remained and dead at discharge



among infants with live birth, remained and alive at discharge



among infants with live birth, remained and alive at discharge



among infants with live birth, remained and alive at discharge



among infants with live birth, remained and alive at discharge



among infants with live birth and alive at discharge



among