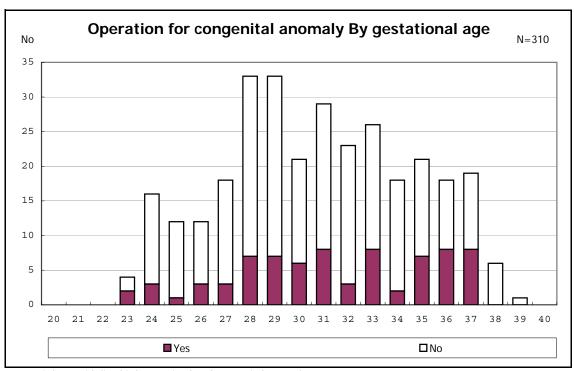

among infants with live birth and remained

among infants with live birth, remained and congenital anomaly

among infants with live birth, remained and congenital anomaly

among infants with live birth and remained