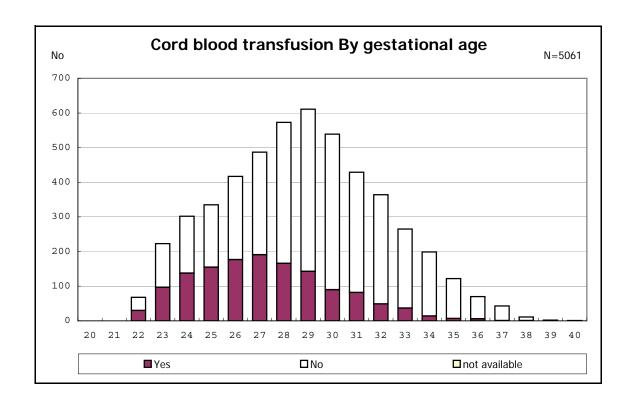

among infants with number of fetus 2>



among infants with number of fetus 2>



















among infants with positive histologic CAM



among infants with positive histologic CAM  $\,$ 



































among infants with inborn



among infants with inborn















among infants with live birth and remained



among infants with live birth and remained



among infants with live birth and remained



among infants with live birth and remained



among infants with live birth and remained



among infants with live birth and remained



among infants with live birth and remained



among infants with live birth and remained



among infants with live birth, remained and mechanical ventilation



among infants with live birth, remained and mechanical ventilation



among infants with live birth, remained and alive at 28 days of age



among infants with live birth, remained and alive at 28 days of age



among infants with CLD



among infants with CLD



among infants