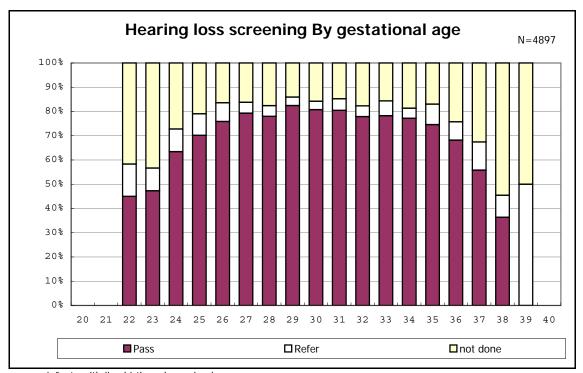

among infants with live birth and remained

among infants with live birth and remained

among infants with live birth and remained

among infants with live birth and remained

among infants with live birth and remained