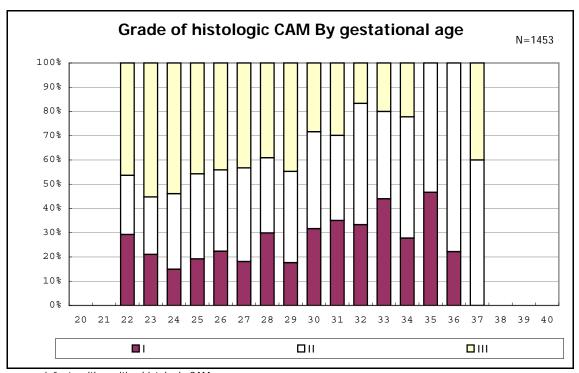

among infants with number of fetus 2>

among infants with number of fetus 2>

among infants with positive histologic CAM

among infants with positive histologic CAM  $\,$ 

among infants with inborn

among infants with inborn