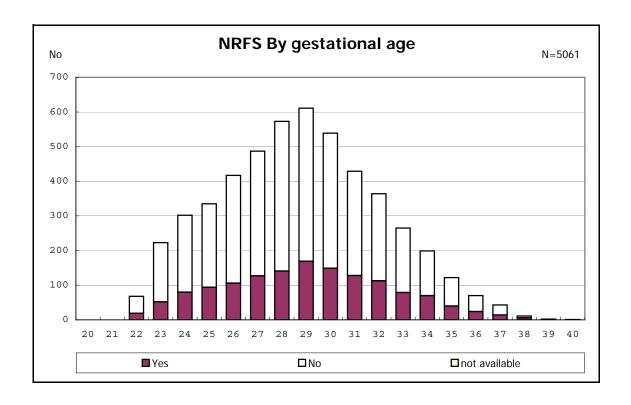

among infants with number of fetus 2>



among infants with number of fetus 2>



















among infants with positive histologic CAM



among infants with positive histologic CAM  $\,$ 



































among infants with inborn



among infants with inborn















among infants with live birth and remained



among infants with live birth and remained



among infants with live birth and remained



among infants with live birth and remained



among infants with live birth and remained



among infants with live birth and remained



among infants with live birth and remained



among infants with live birth and remained



among infants with live birth, remained and mechanical ventilation



among infants with live birth, remained and mechanical ventilation



among infants with live birth, remained and alive at 28 days of age



among infants with live birth, remained and alive at 28 days of age



among infants with CLD



among infants with CLD



am