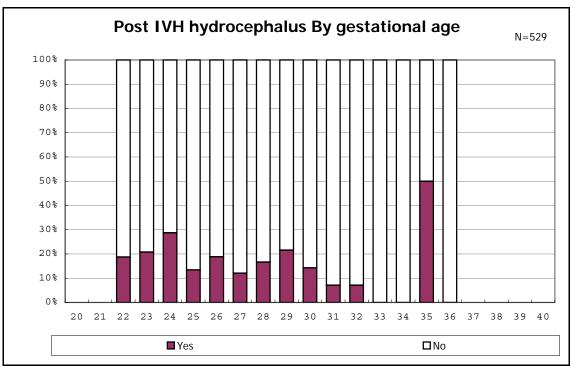

among infants with live birth and remained

among infants with live birth and remained

among infants with live birth and remained

among infants with live birth and remained

among infants with live birth, remained and IVH

among infants with live birth, remained and IVH

among infants with live birth and remained

among infants with live birth and remained

among infants with live birth and remained

among infants with live birth and remained