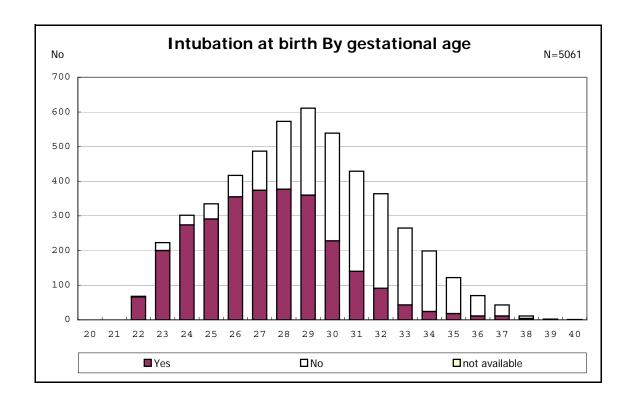

among infants with live birth and remained

among infants with live birth and remained

among infants with live birth and remained

among infants with live birth and remained

among infants with live birth and remained