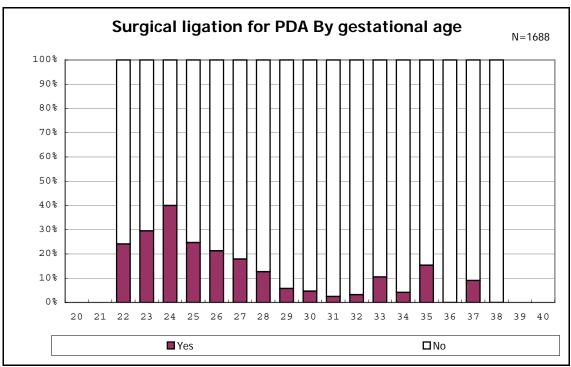

s with live birth and remained



among infants with live birth and remained



among infants with live birth, remained and mechanical ventilation



among infants with live birth, remained and mechanical ventilation



among infants with live birth, remained and alive at 28 days of age



among infants with live birth, remained and alive at 28 days of age



among infants with CLD



among infants with CLD



among infants with live birth, remained, alive at 36 wk(corrected age), and CLD



among infants with live birth, remained, alive at 36 wk(corrected age), and CLD



among infants with live birth and remained



among infants with live birth and remained



among infants with live birth and remained



among infants with live birth and remained



among infants with symptomatic PDA



among infants with symptomatic PDA



among infants with live birth, remained and alive at 7 d



among infants with live birth, remained and alive at 7 d



among infants with live birth and remained



among infants with live birth and remained



among infants with live birth and remained



among infants with live birth and remained



among infants with live birth, remained and IVH



among infants with live birth, remained and IVH



among infants with live birth and remained



among infants with live birth and remained



among infants with live birth and remained



among infants with live birth and remained



among infants with live birth and remained



among infants with live birth and remained



among infants with live birth and remained



among infants with live birth an