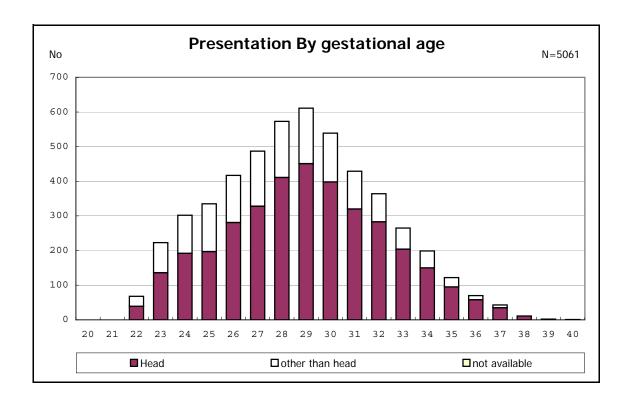

among infants with number of fetus 2>



among infants with number of fetus 2>



















among infants with positive histologic CAM



among infants with positive histologic CAM  $\,$ 



































among infants with inborn



among infants with inborn















among infants with live birth and remained



among infants with live birth and remained



among infants with live birth and remained



among infants with live birth and remained



among infants with live birth and remained



among infants with live birth and remained



among infants with live birth and remained



among infants with live birth and remained



among infants with live birth, remained and mechanical ventilation



among infants with live birth, remained and mechanical ventilation



among infants with live birth, remained and alive at 28 days of age



among infants with live birth, remained and alive at 28 days of age



among infants with CLD



among infants with CLD



among