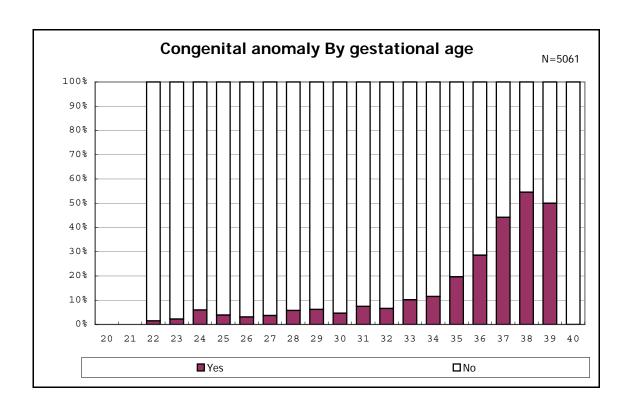

among infants with live birth and remained

among infants with live birth, remained and congenital anomaly

among infants with live birth, remained and congenital anomaly

among infants with live birth and remained