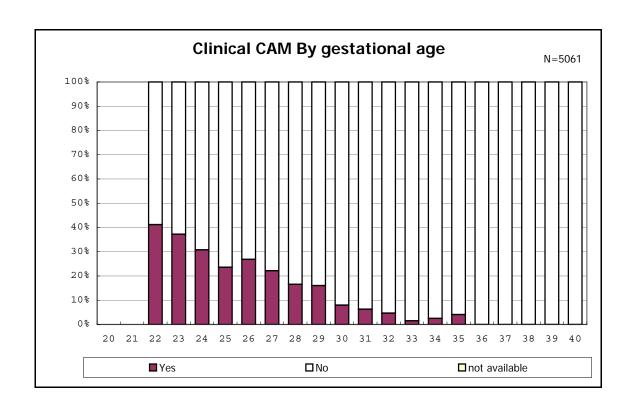

among infants with number of fetus 2>



among infants with number of fetus 2>



















among infants with positive histologic CAM



among infants with positive histologic CAM  $\,$ 



































among infants with inborn



among infants with inborn















among infants with live birth and remained



among infants with live birth and remained



among infants with live birth and remained



among infants with live birth and remained



among infants with live birth and remained



among infants with live birth and remained



among infants with live birth and remained



among infants with live birth and remained



among infants with live birth, remained and mechanical ventilation



among infants with live birth, remained and mechanical ventilation



among infants with live birth, remained and alive at 28 days of age



among infant