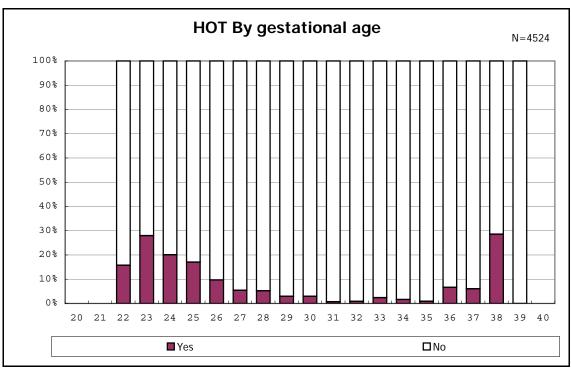

among infants with live birth, remained and congenital anomaly



among infants with live birth, remained and congenital anomaly



among infants with live birth and remained



among infants with live birth and remained



among infants with live birth and remained



among infants with live birth and remained



among infants with live birth and remained



among infants with live birth and remained



among infants with live birth



among infants with live birth



among infants with live birth, remained and dead at discharge



among infants with live birth, remained and dead at discharge



among infants with live birth, remained and alive at discharge



among infants with live birth, remained and alive at discharge



among infants with live birth, remained and alive at discharge



among infants with live birth, remained and alive at discharge



among infants with live birth and alive at discharge



among infants with live birth and alive at discharge