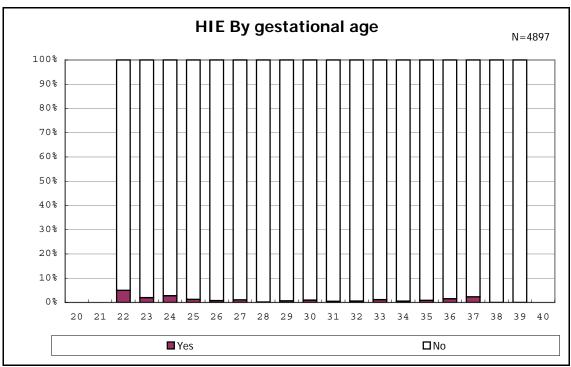

ong infants with live birth and remained



among infants with live birth and remained



among infants with live birth and remained



among infants with live birth and remained



among infants with symptomatic PDA



among infants with symptomatic PDA



among infants with live birth, remained and alive at 7 d



among infants with live birth, remained and alive at 7 d



among infants with live birth and remained



among infants with live birth and remained



among infants with live birth and remained



among infants with live birth and remained



among infants with live birth, remained and IVH



among infants with live birth, remained and IVH



among infants with live birth and remained



among infants with live birth and remained



among infants with live birth and remained



among infants with live birth and remained



among infants with live birth and remained



among infants with live birth and remained



among infants with live birth and remained



among infants with live birth and remained



among infants with live birth and remained



among infants with live birth and remained



among infants with live birth and remained



among infants with live birth and remained



among infants with live birth and remained



among infants with live birth and remained



among infants with live birth and remained



among infants with live birth and remained



among infants with live birth and remained



among infants with live birth and remained



among infants with live birth and remained



among infants with live birth and remained







among infant