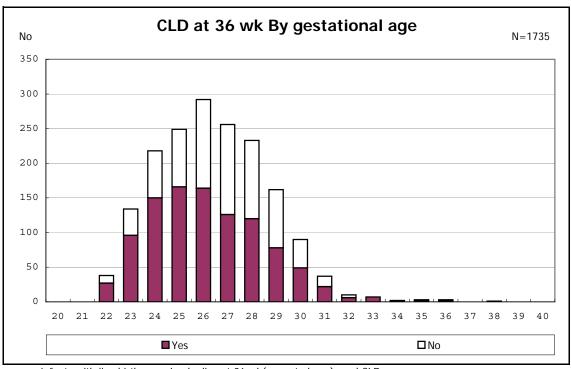

among infants with live birth, remained and alive at 28 days of age

among infants with live birth, remained and alive at 28 days of age

among infants with CLD

among infants with CLD

among infants with live birth, remained, alive at 36 wk(corrected age), and CLD