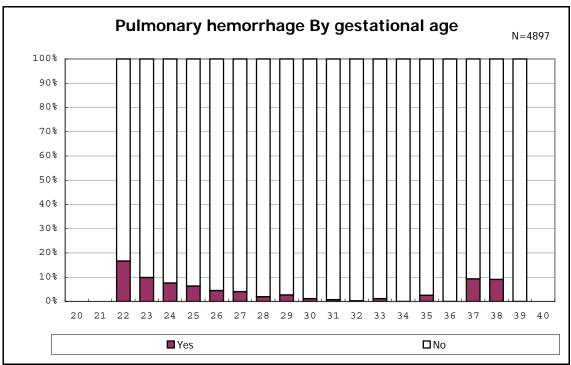

among infants with number of fetus 2>



among infants with number of fetus 2>



















among infants with positive histologic CAM



among infants with positive histologic CAM  $\,$ 



































among infants with inborn



among infants with inborn















among infants with live birth and remained



among infants with live birth and remained



among infants with live birth and remained



among infants with live birth and remained



among infants with live birth and remained



among infants with live birth and remained



among infants with live birth and remained



among infants with live birth and remained



among infants with live birth, remained and mechanical ventilation



among infants with live birth, remained and mechanical ventilation



among infants with live birth, remained and alive at 28 days of age



among infants with live birth, remained and alive at 28 days of age



among infants with CLD



among infants with CLD



among infants with live birth, remained, alive at 36 wk(corrected age), and CLD



among infants with live birth, remained, alive at 36 wk(corrected age), and CLD



among infants with live birth and remained



among infants with live birth and remained



among infants with live birth and remained



among infants with liv