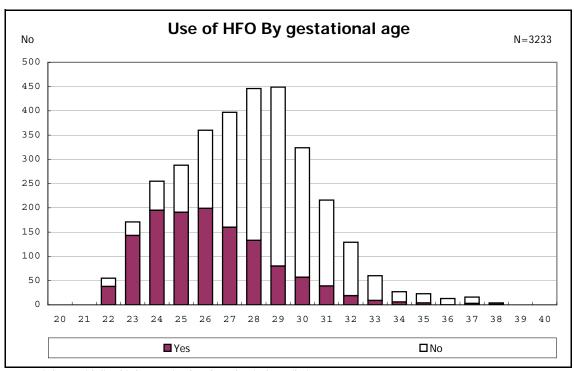

among infants with number of fetus 2>



among infants with number of fetus 2>



















among infants with positive histologic CAM



among infants with positive histologic CAM  $\,$ 



































among infants with inborn



among infants with inborn















among infants with live birth and remained



among infants with live birth and remained



among infants with live birth and remained



among infants with live birth and remained



among infants with live birth and remained



among infants with live birth and remained



among infants with live birth and remained



among infants with live birth and remained



among infants with live birth, remained and mechanical ventilation



among infants with live birth, remained and mechanical ventilation



among infants with live birth, remained and alive at 28 days of age



among infants with live birth, remained and alive at 28 days of age



among infants with CLD



among infants with CLD



among infants with live birth, remained, alive at 36 wk(corrected age), and CLD



among infants with live birth, remained, alive at 36 wk(corrected age), and CLD



among infants with live birth and remained



among infants with live birth and remained



among infants with live birth and remained



among infants with live birth and remained



among infants with symptomatic PDA



among infants with symptomatic PDA



among infants with live birth, remaine