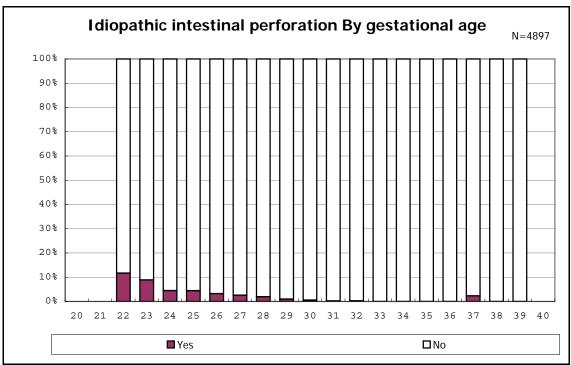

among infants with live birth and remained

among infants with live birth and remained

among infants with live birth and remained

among infants with live birth and remained

among infants with live birth and remained