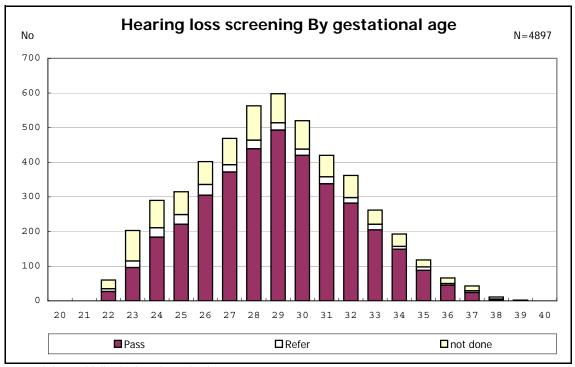

among infants with live birth and remained

among infants with live birth and remained

among infants with live birth and remained

among infants with live birth and remained

among infants with live birth and remained