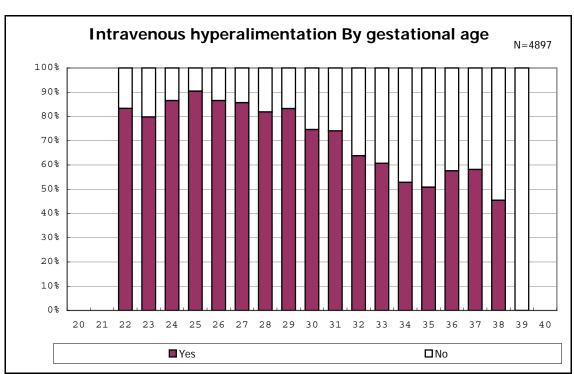

among infants with live birth and remained

among infants with live birth and remained

among infants with live birth and remained

among infants with live birth and remained

among infants with live birth and remained