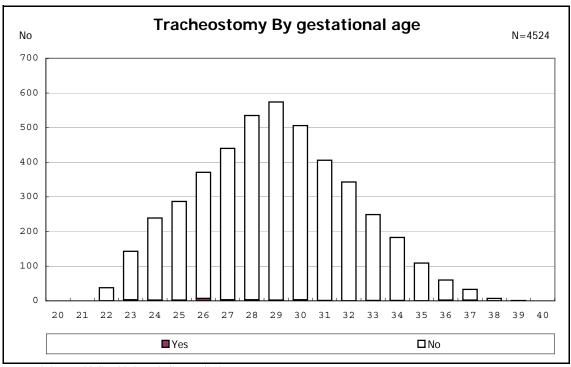

among infants with live birth, remained and congenital anomaly



among infants with live birth and remained



among infants with live birth and remained



among infants with live birth and remained



among infants with live birth and remained



among infants with live birth and remained



among infants with live birth and remained



among infants with live birth



among infants with live birth



among infants with live birth, remained and dead at discharge



among infants with live birth, remained and dead at discharge



among infants with live birth, remained and alive at discharge



among infants with live birth, remained and alive at discharge



among infants with live birth, remained and alive at discharge



among infants with live birth, remained and alive at discharge



among infants with live birth and alive at discharge



among infants with live birth and alive at discharge