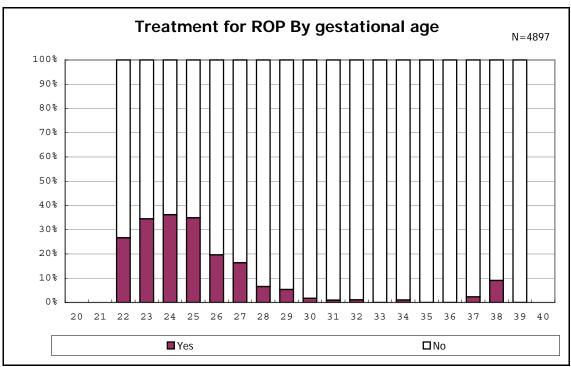

among infants with live birth and remained

among infants with live birth and remained

among infants with live birth and remained

among infants with live birth and remained

among infants with live birth and remained