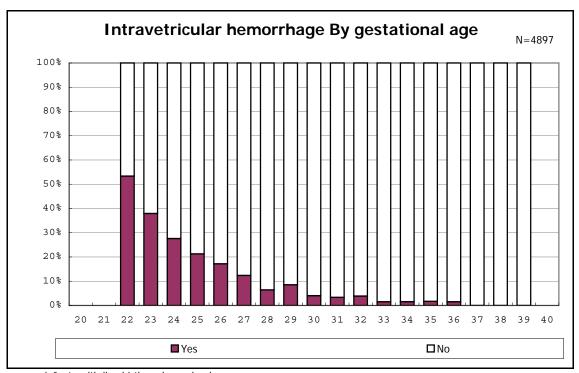

among infants with live birth and remained

among infants with live birth and remained

among infants with live birth and remained

among infants with live birth and remained

among infants with live birth, remained and IVH

among infants with live birth, remained and IVH

among infants with live birth and remained

among infants with live birth and remained

among infants with live birth and remained

among infants with live birth and remained