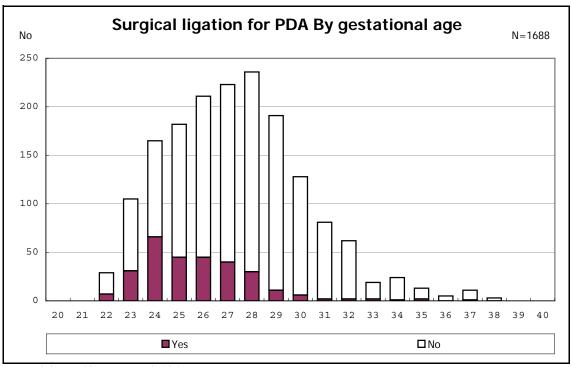

ive birth and remained



among infants with live birth and remained



among infants with live birth and remained



among infants with live birth, remained and mechanical ventilation



among infants with live birth, remained and mechanical ventilation



among infants with live birth, remained and alive at 28 days of age



among infants with live birth, remained and alive at 28 days of age



among infants with CLD



among infants with CLD



among infants with live birth, remained, alive at 36 wk(corrected age), and CLD



among infants with live birth, remained, alive at 36 wk(corrected age), and CLD



among infants with live birth and remained



among infants with live birth and remained



among infants with live birth and remained



among infants with live birth and remained



among infants with symptomatic PDA



among infants with symptomatic PDA



among infants with live birth, remained and alive at 7 d



among infants with live birth, remained and alive at 7 d



among infants with live birth and remained



among infants with live birth and remained



among infants with live birth and remained



among infants with live birth and remained



among infants with live birth, remained and IVH



among infants with live birth, remained and IVH



among infants with live birth and remained



among infants with live birth and remained



among infants with live birth and remained



among infants with live birth and remained



among infants with live birth and remained



among infants with live birth and remained



among infants with live birth and remain