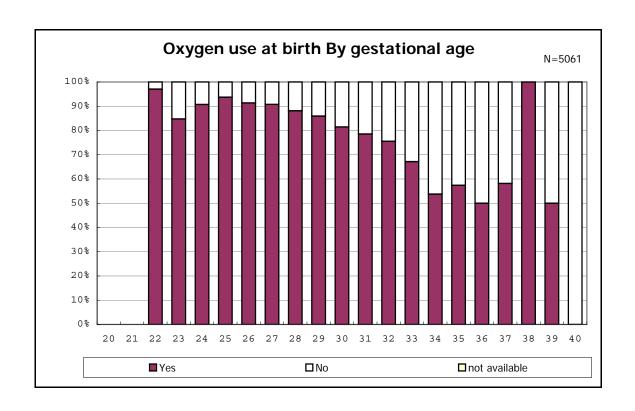

among infants with number of fetus 2>



among infants with number of fetus 2>



















among infants with positive histologic CAM



among infants with positive histologic CAM  $\,$ 



































among infants with inborn



among infants with inborn















among infants with live birth and remained



among infants with live birth and remained



among infants with live birth and remained



among infants with live birth and remained



among infants with live birth and remained



among infants with live birth and remained



among infants with live birth and remained



among infants with live birth and remained



among infants with live birth, remained and mechanical ventilation



among infants with live birth, remained and mechanical ventilation



among infants with live birth, remained and alive at 28 days of age



among infants with live birth, remained and alive at 28 days of age



among infants with CLD



among infants with CLD



among infants with live birth, remained, alive at 36 wk(corrected age), and CLD



amo