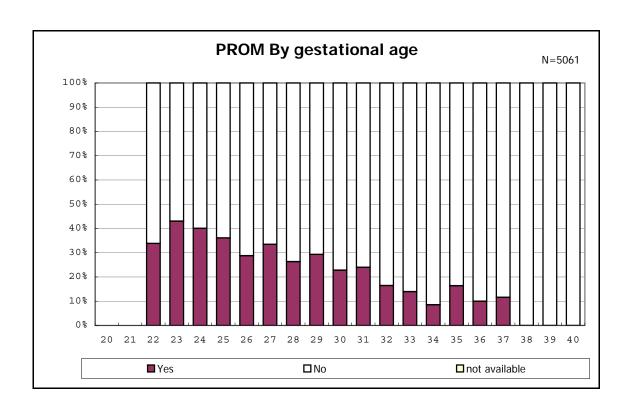

among infants with number of fetus 2>



among infants with number of fetus 2>



















among infants with positive histologic CAM



among infants with positive histologic CAM  $\,$ 



































among infants with inborn



among infants with inborn















among infants with live birth and remained



among infants with live birth and remained



among infants with live birth and remained



among infants with live birth and remained



among infants with live birth and remained



among infants with live birth and remained



among infants with live birth and remained



among infants with live birth and remained



among infants with live birth, remained and mechanical ventilation



among infants with live birth, remained and mechanical ventilation



among infants with live birth, remained and alive at 28 days of age



among infants with live birth, remained and alive at 28 days of age



among infants with CLD



among infants with CLD