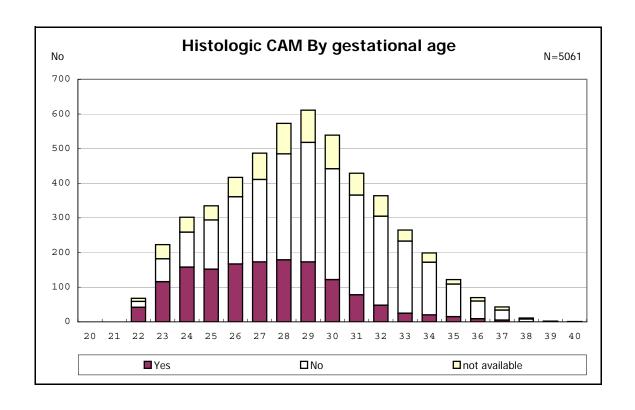

among infants with number of fetus 2>

among infants with number of fetus 2>

among infants with positive histologic CAM

among infants with positive histologic CAM  $\,$ 

among infants with inborn

among infants with inborn