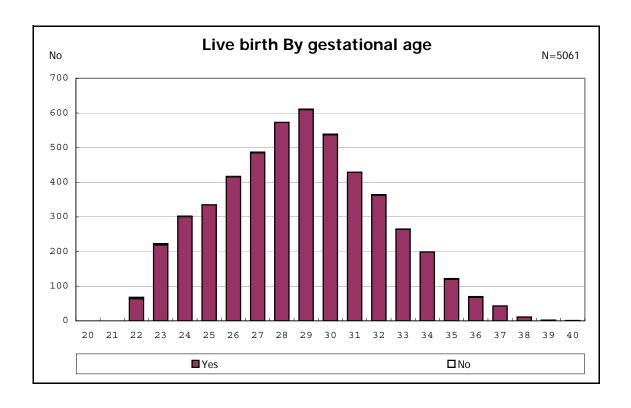

among infants with live birth

among infants with live birth

among infants with live birth, remained and dead at discharge

among infants with live birth, remained and dead at discharge

among infants with live birth, remained and alive at discharge