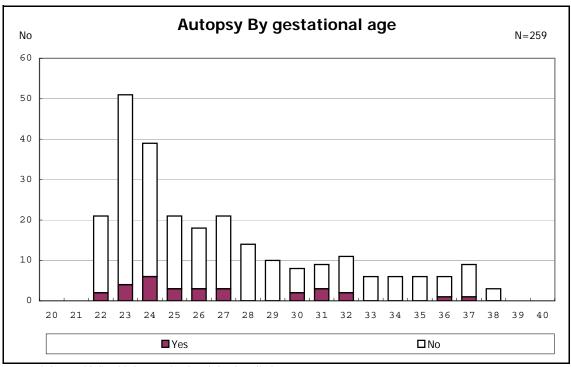

among infants with live birth and remained



among infants with live birth and remained



among infants with live birth and remained



among infants with live birth and remained



among infants with live birth and remained



among infants with live birth and remained



among infants with live birth and remained







among infants with live birth, remained and congenital anomaly



among infants with live birth, remained and congenital anomaly



among infants with live birth and remained



among infants with live birth and remained



among infants with live birth and remained



among infants with live birth and remained



among infants with live birth and remained



among infants with live birth and remained



among infants with live birth



among infants with live birth



among infants with live birth, remained and dead at discharge



among infants with live birth, remained and dead at discharge



among infants with live birth, remained and alive at discharge



among infants with live birth, remained and alive at discharge



among infants with live birth, remained and alive at discharge



among infants with live birth, remained and alive at discharge



among infants with live birth and alive at discharge



among infants with live birth and alive at discharge