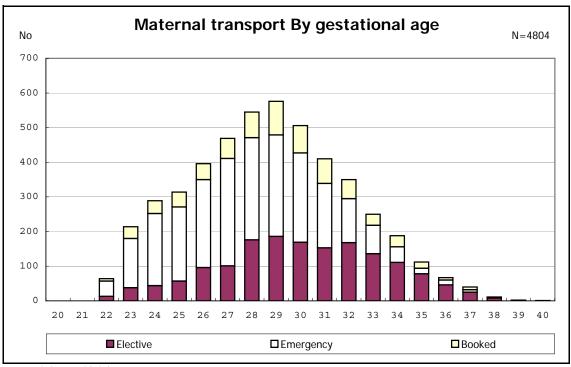

among infants with number of fetus 2>



among infants with number of fetus 2>



















among infants with positive histologic CAM



among infants with positive histologic CAM  $\,$ 



































among infants with inborn



among infants with inborn















among infants with live birth and remained



among infants with live birth and remained



among infants with live birth and remained



among infants with live birth and remained



among infants with live birth and remained



among infants with live birth and remained



among infants with live birth and remained



among infants with live birth and remained



among infants with live birth, remained and mechanical ventilation



among infants with live birth, remained and mechanical ventilation



among infants with live birth, remained and alive at 28 days of age



among infants with live birth, remained and alive at 28 days of age



among infants with CLD



among infants with CLD



among infants with live bi