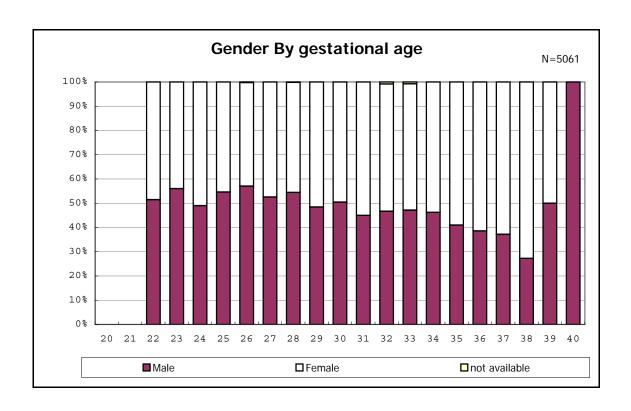

among infants with number of fetus 2>



among infants with number of fetus 2>



















among infants with positive histologic CAM



among infants with positive histologic CAM  $\,$ 



































among infants with inborn



among infants with inborn















among infants with live birth and remained



among infants with live birth and remained



among infants with live birth and remained



among infants with live birth and remained



among infants with live birth and remained



among infants with live birth and remained



among infants with live birth and remained



among infants with live birth and remained



among infants with live birth, remained and mechanical ventilation



among infants with live birth, remained and mechanical ventilation



among infants with live birth, remained and alive at 28 days of age



among infants with live birth, remained and alive at 28 days of age



among infants with CLD



among infants with CLD



among infants with l