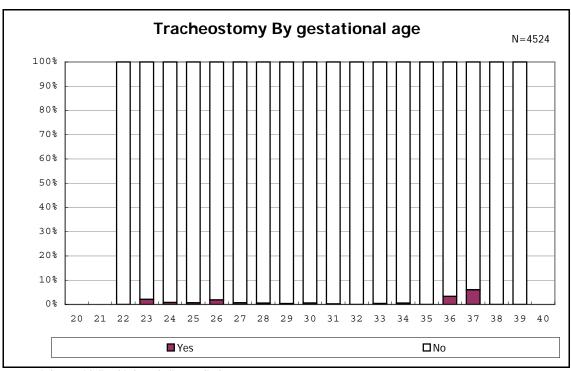

nomaly



among infants with live birth and remained



among infants with live birth and remained



among infants with live birth and remained



among infants with live birth and remained



among infants with live birth and remained



among infants with live birth and remained



among infants with live birth



among infants with live birth



among infants with live birth, remained and dead at discharge



among infants with live birth, remained and dead at discharge



among infants with live birth, remained and alive at discharge



among infants with live birth, remained and alive at discharge



among infants with live birth, remained and alive at discharge



among infants with live birth, remained and alive at discharge



among infants with live birth and alive at discharge



among infants with live birth and alive at discharge