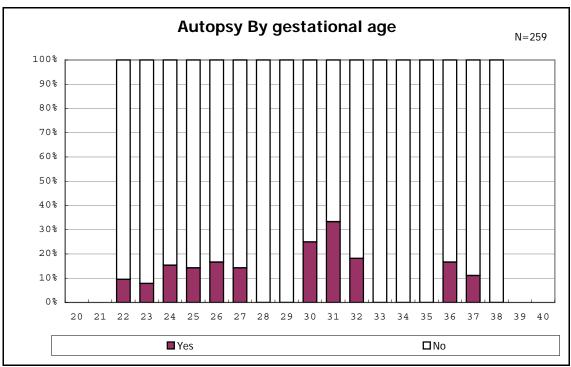

h live birth and remained



among infants with live birth and remained



among infants with live birth and remained



among infants with live birth and remained



among infants with live birth and remained



among infants with live birth and remained







among infants with live birth, remained and congenital anomaly



among infants with live birth, remained and congenital anomaly



among infants with live birth and remained



among infants with live birth and remained



among infants with live birth and remained



among infants with live birth and remained



among infants with live birth and remained



among infants with live birth and remained



among infants with live birth



among infants with live birth



among infants with live birth, remained and dead at discharge



among infants with live birth, remained and dead at discharge



among infants with live birth, remained and alive at discharge



among infants with live birth, remained and alive at discharge



among infants with live birth, remained and alive at discharge



among infants with live birth, remained and alive at discharge



among infants with live birth and alive at discharge



among infants with live birth and alive at discharge