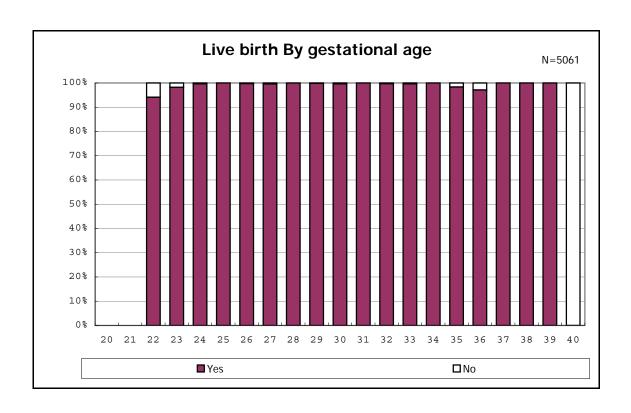

among infants with live birth

among infants with live birth

among infants with live birth, remained and dead at discharge

among infants with live birth, remained and dead at discharge

among infants with live birth, remained and alive at discharge