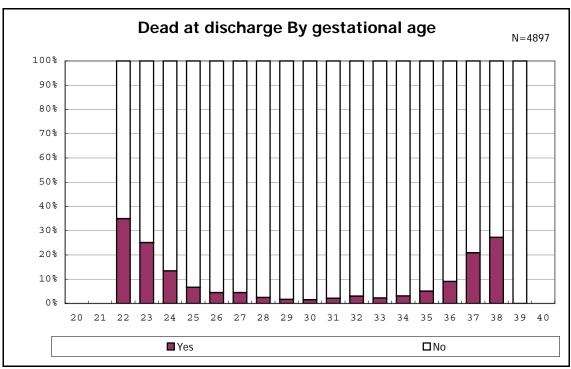

among infants with live birth

among infants with live birth

among infants with live birth, remained and dead at discharge

among infants with live birth, remained and dead at discharge

among infants with live birth, remained and alive at discharge