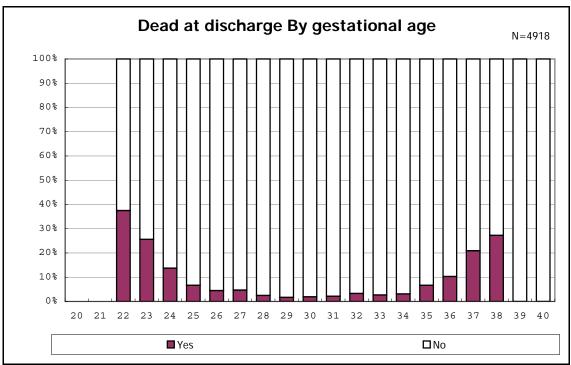

among infants with live birth

among infants with live birth

among infants with live birth, remained and dead at discharge

among infants with live birth, remained and dead at discharge

among infants with live birth, remained and alive at discharge