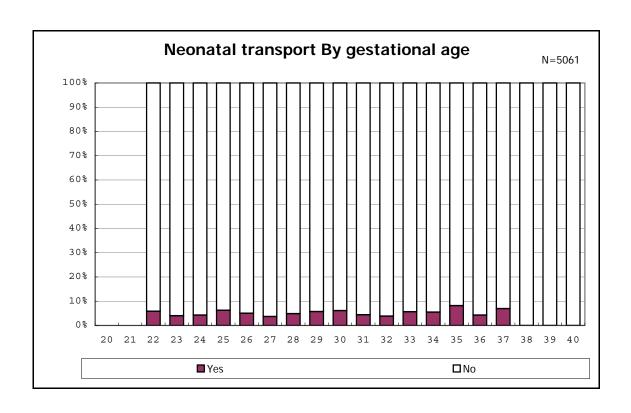

among infants with number of fetus 2>



among infants with number of fetus 2>



















among infants with positive histologic CAM



among infants with positive histologic CAM  $\,$ 



































among infants with inborn



among infants with inborn















among infants with live birth and remained



among infants with live birth and remained



among infants with live birth and remained



among infants with live birth and remained



among infants with live birth and remained



among infants with live birth and remained



among infants with live birth and remained



among infants with live birth and remained



among infants with live birth, remained and mechanical ventilation



among infants with live birth, remained and mechanical ventilation



among infants with live birth, remained and alive at 28 days of age



among infants with live birth, remained and alive at 28 days of age



among infants with CLD



among infants with CLD



among infants with live