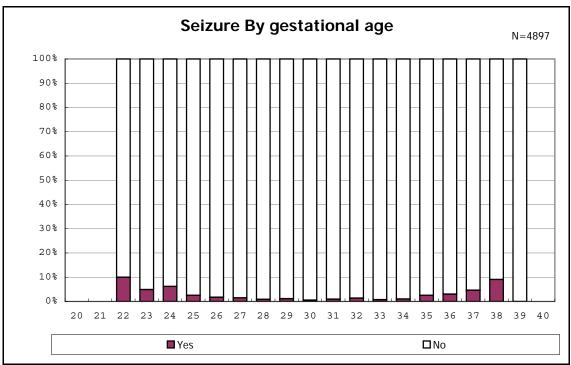

ventilation



among infants with live birth, remained and alive at 28 days of age



among infants with live birth, remained and alive at 28 days of age



among infants with CLD



among infants with CLD



among infants with live birth, remained, alive at 36 wk(corrected age), and CLD



among infants with live birth, remained, alive at 36 wk(corrected age), and CLD



among infants with live birth and remained



among infants with live birth and remained



among infants with live birth and remained



among infants with live birth and remained



among infants with symptomatic PDA



among infants with symptomatic PDA



among infants with live birth, remained and alive at 7 d



among infants with live birth, remained and alive at 7 d



among infants with live birth and remained



among infants with live birth and remained



among infants with live birth and remained



among infants with live birth and remained



among infants with live birth, remained and IVH



among infants with live birth, remained and IVH



among infants with live birth and remained



among infants with live birth and remained



among infants with live birth and remained



among infants with live birth and remained



among infants with live birth and remained



among infants with live birth and remained



among infants with live birth and remained



among infants with live birth and remained



among infants with live birth and remained



among infants with live birth and remained



among infants with live birth and remained



among infants with live birth and remained



among