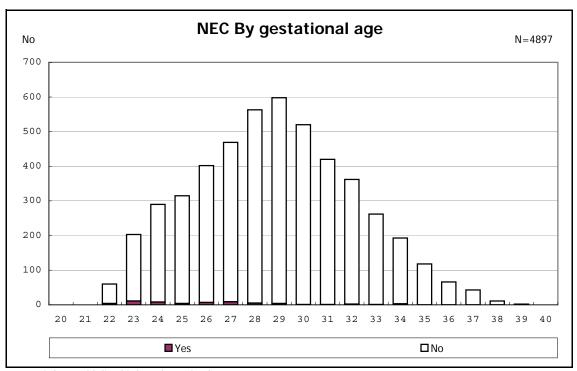

among infants with live birth and remained

among infants with live birth and remained

among infants with live birth and remained

among infants with live birth and remained

among infants with live birth and remained