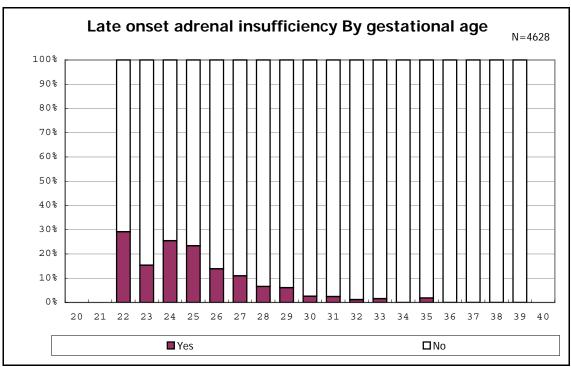

live birth, remained and mechanical ventilation



among infants with live birth, remained and mechanical ventilation



among infants with live birth, remained and alive at 28 days of age



among infants with live birth, remained and alive at 28 days of age



among infants with CLD



among infants with CLD



among infants with live birth, remained, alive at 36 wk(corrected age), and CLD



among infants with live birth, remained, alive at 36 wk(corrected age), and CLD



among infants with live birth and remained



among infants with live birth and remained



among infants with live birth and remained



among infants with live birth and remained



among infants with symptomatic PDA



among infants with symptomatic PDA



among infants with live birth, remained and alive at 7 d



among infants with live birth, remained and alive at 7 d



among infants with live birth and remained



among infants with live birth and remained



among infants with live birth and remained



among infants with live birth and remained



among infants with live birth, remained and IVH



among infants with live birth, remained and IVH



among infants with live birth and remained



among infants with live birth and remained



among infants with live birth and remained



among infants with live birth and remained



among infants with live birth and remained



among infants with live birth and remained



among infants with live birth and remained



among infants with live birth and remained



among infants with live birth and remained



among infants with live birth and rema