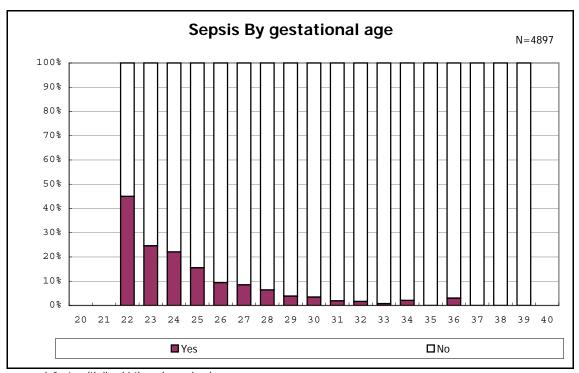

among infants with live birth and remained

among infants with live birth and remained

among infants with live birth and remained

among infants with live birth and remained

among infants with live birth and remained