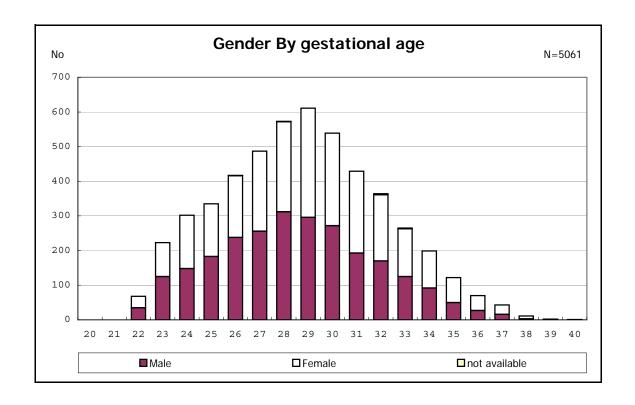

among infants with number of fetus 2>



among infants with number of fetus 2>



















among infants with positive histologic CAM



among infants with positive histologic CAM  $\,$ 



































among infants with inborn



among infants with inborn















among infants with live birth and remained



among infants with live birth and remained



among infants with live birth and remained



among infants with live birth and remained



among infants with live birth and remained



among infants with live birth and remained



among infants with live birth and remained



among infants with live birth and remained



among infants with live birth, remained and mechanical ventilation



among infants with live birth, remained and mechanical ventilation



among infants with live birth, remained and alive at 28 days of age



among infants with live birth, remained and alive at 28 days of age



among infants with CLD



among infants with CLD



among infants with