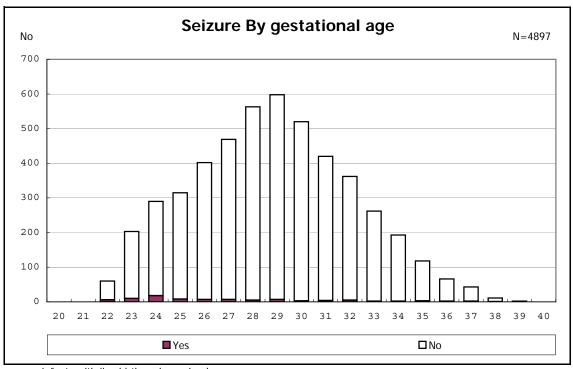

fants with live birth, remained and mechanical ventilation



among infants with live birth, remained and alive at 28 days of age



among infants with live birth, remained and alive at 28 days of age



among infants with CLD



among infants with CLD



among infants with live birth, remained, alive at 36 wk(corrected age), and CLD



among infants with live birth, remained, alive at 36 wk(corrected age), and CLD



among infants with live birth and remained



among infants with live birth and remained



among infants with live birth and remained



among infants with live birth and remained



among infants with symptomatic PDA



among infants with symptomatic PDA



among infants with live birth, remained and alive at 7 d



among infants with live birth, remained and alive at 7 d



among infants with live birth and remained



among infants with live birth and remained



among infants with live birth and remained



among infants with live birth and remained



among infants with live birth, remained and IVH



among infants with live birth, remained and IVH



among infants with live birth and remained



among infants with live birth and remained



among infants with live birth and remained



among infants with live birth and remained



among infants with live birth and remained



among infants with live birth and remained



among infants with live birth and remained



among infants with live birth and remained



among infants with live birth and remained



among infants with live birth and remained



among infants with live birth and remained



among