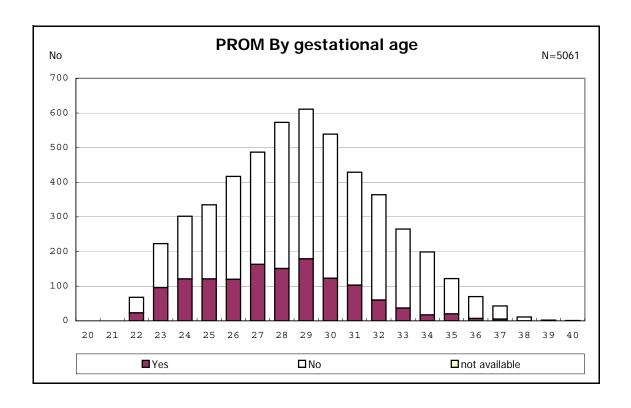

among infants with number of fetus 2>



among infants with number of fetus 2>



















among infants with positive histologic CAM



among infants with positive histologic CAM  $\,$ 



































among infants with inborn



among infants with inborn















among infants with live birth and remained



among infants with live birth and remained



among infants with live birth and remained



among infants with live birth and remained



among infants with live birth and remained



among infants with live birth and remained



among infants with live birth and remained



among infants with live birth and remained



among infants with live birth, remained and mechanical ventilation



among infants with live birth, remained and mechanical ventilation



among infants with live birth, remained and alive at 28 days of age



among infants with live birth, remained and alive at 28 days of age



among infants with CLD



among infants with C