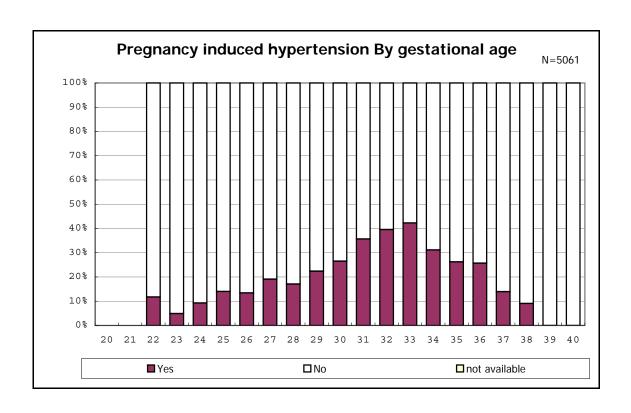

among infants with number of fetus 2>



among infants with number of fetus 2>



















among infants with positive histologic CAM



among infants with positive histologic CAM  $\,$ 



































among infants with inborn



among infants with inborn















among infants with live birth and remained



among infants with live birth and remained



among infants with live birth and remained



among infants with live birth and remained



among infants with live birth and remained



among infants with live birth and remained



among infants with live birth and remained



among infants with live birth and remained



among infants with live birth, remained and mechanical ventilation



among infants with live birth, remained and mechanical ventilation



among infants with live birth, remained and alive at 28 days of age



among in