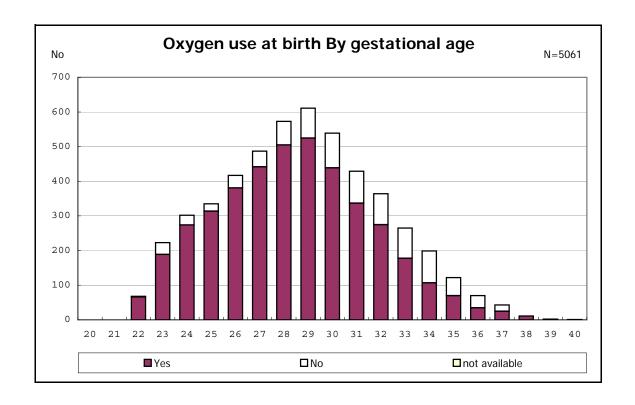

among infants with number of fetus 2>



among infants with number of fetus 2>



















among infants with positive histologic CAM



among infants with positive histologic CAM  $\,$ 



































among infants with inborn



among infants with inborn















among infants with live birth and remained



among infants with live birth and remained



among infants with live birth and remained



among infants with live birth and remained



among infants with live birth and remained



among infants with live birth and remained



among infants with live birth and remained



among infants with live birth and remained



among infants with live birth, remained and mechanical ventilation



among infants with live birth, remained and mechanical ventilation



among infants with live birth, remained and alive at 28 days of age



among infants with live birth, remained and alive at 28 days of age



among infants with CLD



among infants with CLD



among infants with live birth, remained, alive at 36 wk(corrected age), and CLD



a