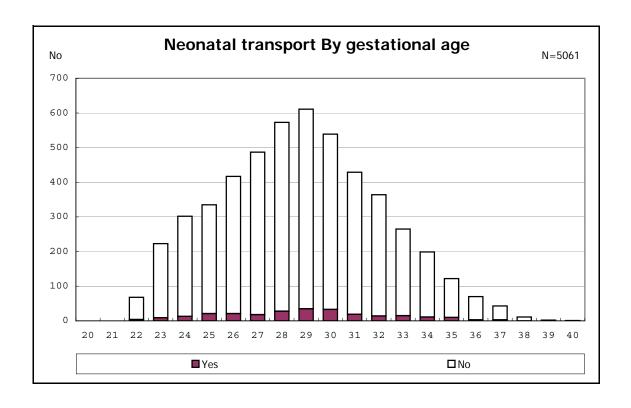

among infants with number of fetus 2>



among infants with number of fetus 2>



















among infants with positive histologic CAM



among infants with positive histologic CAM  $\,$ 



































among infants with inborn



among infants with inborn















among infants with live birth and remained



among infants with live birth and remained



among infants with live birth and remained



among infants with live birth and remained



among infants with live birth and remained



among infants with live birth and remained



among infants with live birth and remained



among infants with live birth and remained



among infants with live birth, remained and mechanical ventilation



among infants with live birth, remained and mechanical ventilation



among infants with live birth, remained and alive at 28 days of age



among infants with live birth, remained and alive at 28 days of age



among infants with CLD



among infants with CLD



among infants with liv