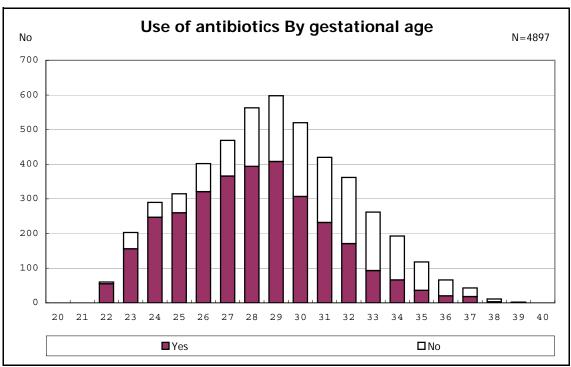

among infants with live birth and remained

among infants with live birth and remained

among infants with live birth and remained

among infants with live birth and remained

among infants with live birth and remained