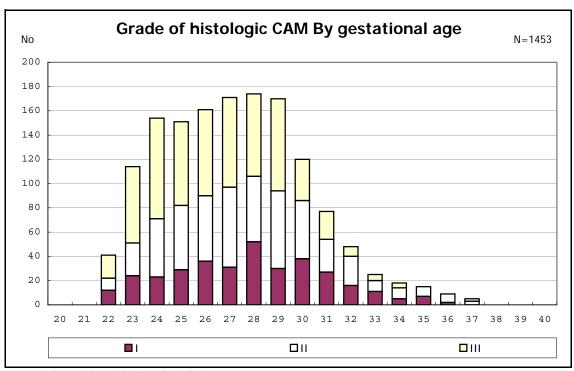

among infants with number of fetus 2>

among infants with number of fetus 2>

among infants with positive histologic CAM

among infants with positive histologic CAM  $\,$ 

among infants with inborn

among infants with inborn