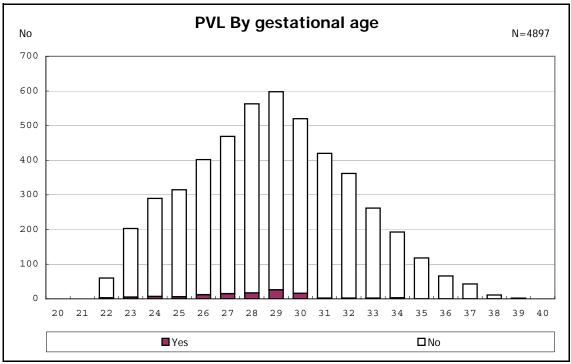

remained, alive at 36 wk(corrected age), and CLD



among infants with live birth, remained, alive at 36 wk(corrected age), and CLD



among infants with live birth and remained



among infants with live birth and remained



among infants with live birth and remained



among infants with live birth and remained



among infants with symptomatic PDA



among infants with symptomatic PDA



among infants with live birth, remained and alive at 7 d



among infants with live birth, remained and alive at 7 d



among infants with live birth and remained



among infants with live birth and remained



among infants with live birth and remained



among infants with live birth and remained



among infants with live birth, remained and IVH



among infants with live birth, remained and IVH



among infants with live birth and remained



among infants with live birth and remained



among infants with live birth and remained



among infants with live birth and remained



among infants with live birth and remained



among infants with live birth and remained



among infants with live birth and remained



among infants with live birth and remained



among infants with live birth and remained



among infants with live birth and remained



among infants with live birth and remained



among infants with live birth and remained



among infants with live birth and remained



among infants with live birth and remained



among infants with live birth and remained



among infants with live birth and remained



among infants with live birth and remained



among infants wi