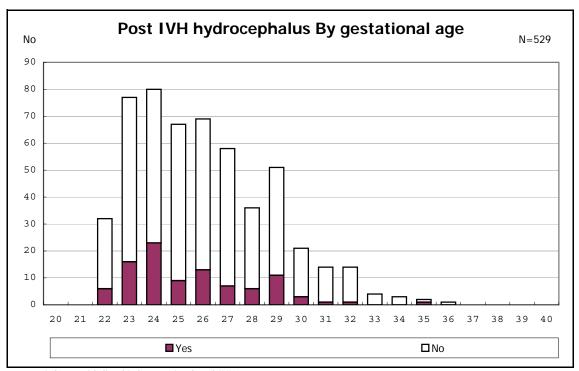

t 28 days of age



among infants with CLD



among infants with CLD



among infants with live birth, remained, alive at 36 wk(corrected age), and CLD



among infants with live birth, remained, alive at 36 wk(corrected age), and CLD



among infants with live birth and remained



among infants with live birth and remained



among infants with live birth and remained



among infants with live birth and remained



among infants with symptomatic PDA



among infants with symptomatic PDA



among infants with live birth, remained and alive at 7 d



among infants with live birth, remained and alive at 7 d



among infants with live birth and remained



among infants with live birth and remained



among infants with live birth and remained



among infants with live birth and remained



among infants with live birth, remained and IVH



among infants with live birth, remained and IVH



among infants with live birth and remained



among infants with live birth and remained



among infants with live birth and remained



among infants with live birth and remained



among infants with live birth and remained



among infants with live birth and remained



among infants with live birth and remained



among infants with live birth and remained



among infants with live birth and remained



among infants with live birth and remained



among infants with live birth and remained



among infants with live birth and remained



among infants with live birth and remained



among infants with live birth and remained



among infants with live birth and remained



among