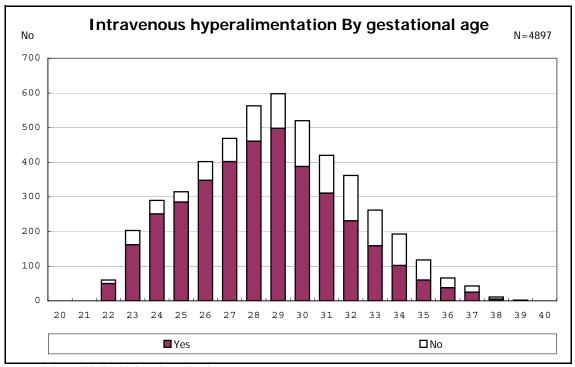

among infants with live birth and remained

among infants with live birth and remained

among infants with live birth and remained

among infants with live birth and remained

among infants with live birth and remained