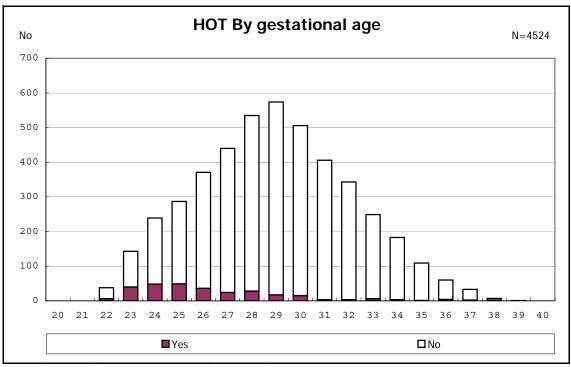

and remained



among infants with live birth and remained







among infants with live birth, remained and congenital anomaly



among infants with live birth, remained and congenital anomaly



among infants with live birth and remained



among infants with live birth and remained



among infants with live birth and remained



among infants with live birth and remained



among infants with live birth and remained



among infants with live birth and remained



among infants with live birth



among infants with live birth



among infants with live birth, remained and dead at discharge



among infants with live birth, remained and dead at discharge



among infants with live birth, remained and alive at discharge



among infants with live birth, remained and alive at discharge



among infants with live birth, remained and alive at discharge



among infants with live birth, remained and alive at discharge



among infants with live birth and alive at discharge



among infants with live birth and alive at discharge