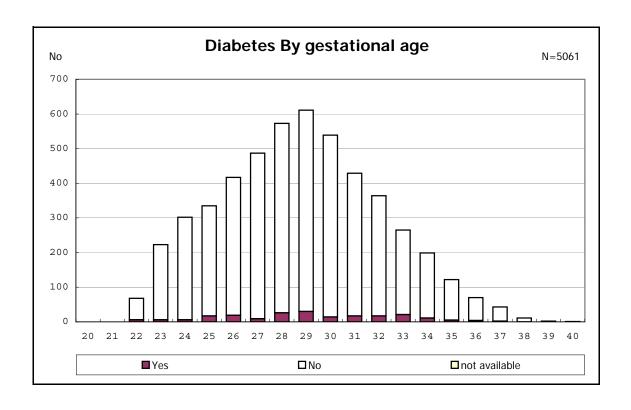

among infants with number of fetus 2>



among infants with number of fetus 2>



















among infants with positive histologic CAM



among infants with positive histologic CAM  $\,$ 



































among infants with inborn



among infants with inborn















among infants with live birth and remained



among infants with live birth and remained



among infants with live birth and remained



among infants with live birth and remained



among infants with live birth and remained



among infants with live birth and remained



among infants with live birth and remained



among infants with live birth and remained



among infants with live birth, remained and mechanical ventilation



among infants with live birth, remained and mechanical ventilation



among infants with live birth, remained and alive at 28 days of age



am