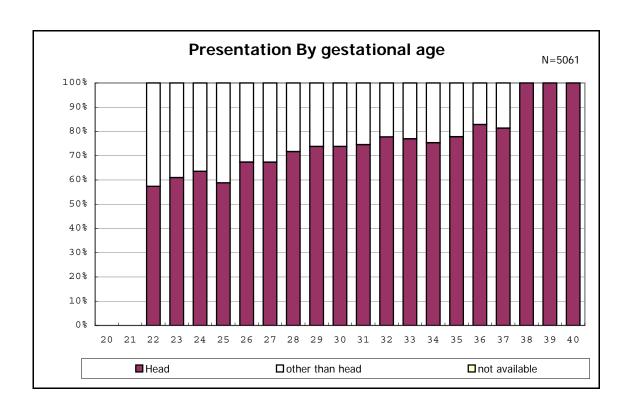

among infants with number of fetus 2>



among infants with number of fetus 2>



















among infants with positive histologic CAM



among infants with positive histologic CAM  $\,$ 



































among infants with inborn



among infants with inborn















among infants with live birth and remained



among infants with live birth and remained



among infants with live birth and remained



among infants with live birth and remained



among infants with live birth and remained



among infants with live birth and remained



among infants with live birth and remained



among infants with live birth and remained



among infants with live birth, remained and mechanical ventilation



among infants with live birth, remained and mechanical ventilation



among infants with live birth, remained and alive at 28 days of age



among infants with live birth, remained and alive at 28 days of age



among infants with CLD



among infants with CLD



among in