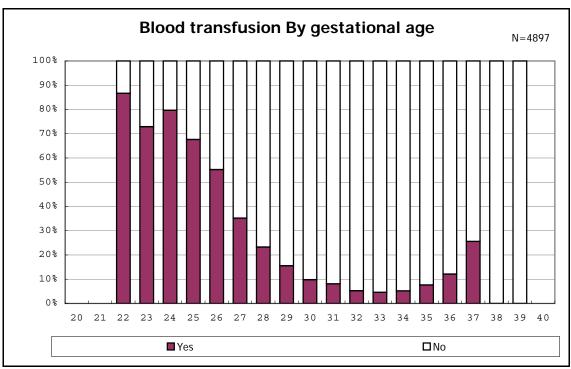

birth and remained



among infants with live birth and remained



among infants with live birth and remained



among infants with live birth and remained



among infants with live birth and remained



among infants with live birth and remained



among infants with live birth and remained



among infants with live birth and remained



among infants with live birth and remained



among infants with live birth and remained



among infants with live birth and remained



among infants with live birth and remained



among infants with live birth and remained



among infants with live birth and remained







among infants with live birth, remained and congenital anomaly



among infants with live birth, remained and congenital anomaly



among infants with live birth and remained



among infants with live birth and remained



among infants with live birth and remained



among infants with live birth and remained



among infants with live birth and remained



among infants with live birth and remained



among infants with live birth



among infants with live birth



among infants with live birth, remained and dead at discharge



among infants with live birth, remained and dead at discharge



among infants with live birth, remained and alive at discharge



among infants with live birth, remained and alive at discharge



among infants with live birth, remained and alive at discharge



among infants with live birth, remained and alive at discharge



among infants with live birth and alive at discharge



among infants with live birth and alive at discharge