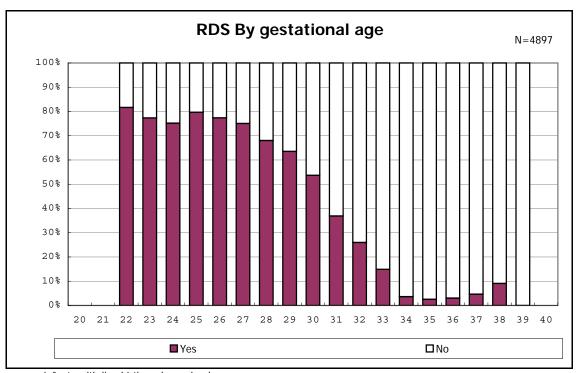

among infants with number of fetus 2>



among infants with number of fetus 2>



















among infants with positive histologic CAM



among infants with positive histologic CAM  $\,$ 



































among infants with inborn



among infants with inborn















among infants with live birth and remained



among infants with live birth and remained



among infants with live birth and remained



among infants with live birth and remained



among infants with live birth and remained



among infants with live birth and remained



among infants with live birth and remained



among infants with live birth and remained



among infants with live birth, remained and mechanical ventilation



among infants with live birth, remained and mechanical ventilation



among infants with live birth, remained and alive at 28 days of age



among infants with live birth, remained and alive at 28 days of age



among infants with CLD



among infants with CLD



among infants with live birth, remained, alive at 36 wk(corrected age), and CLD



among infants with live birth, remained, alive at 36 wk(cor