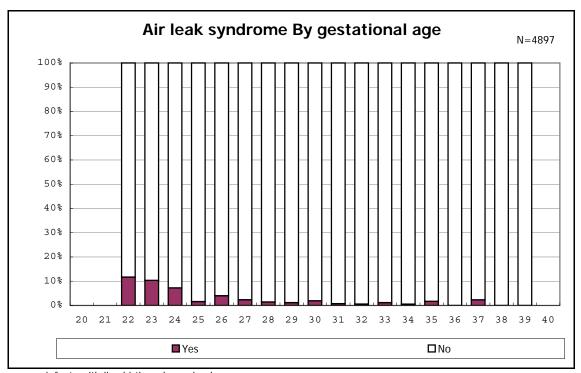

among infants with number of fetus 2>



among infants with number of fetus 2>



















among infants with positive histologic CAM



among infants with positive histologic CAM  $\,$ 



































among infants with inborn



among infants with inborn















among infants with live birth and remained



among infants with live birth and remained



among infants with live birth and remained



among infants with live birth and remained



among infants with live birth and remained



among infants with live birth and remained



among infants with live birth and remained



among infants with live birth and remained



among infants with live birth, remained and mechanical ventilation



among infants with live birth, remained and mechanical ventilation



among infants with live birth, remained and alive at 28 days of age



among infants with live birth, remained and alive at 28 days of age



among infants with CLD



among infants with CLD



among infants with live birth, remained, alive at 36 wk(corrected age), and CLD



among infants with live birth, remained, alive at 36 wk(corrected age), and CLD



among infants with live birth and remained



among infants with liv