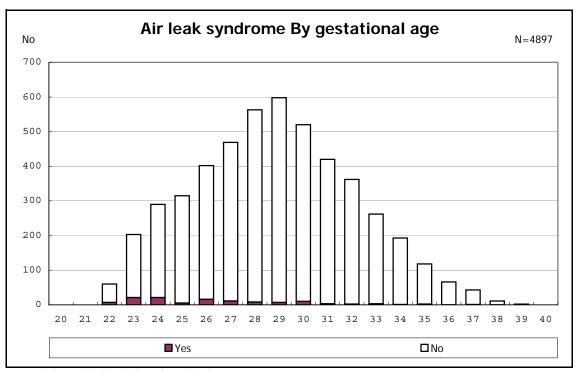

among infants with number of fetus 2>



among infants with number of fetus 2>



















among infants with positive histologic CAM



among infants with positive histologic CAM  $\,$ 



































among infants with inborn



among infants with inborn















among infants with live birth and remained



among infants with live birth and remained



among infants with live birth and remained



among infants with live birth and remained



among infants with live birth and remained



among infants with live birth and remained



among infants with live birth and remained



among infants with live birth and remained



among infants with live birth, remained and mechanical ventilation



among infants with live birth, remained and mechanical ventilation



among infants with live birth, remained and alive at 28 days of age



among infants with live birth, remained and alive at 28 days of age



among infants with CLD



among infants with CLD



among infants with live birth, remained, alive at 36 wk(corrected age), and CLD



among infants with live birth, remained, alive at 36 wk(corrected age), and CLD



among infants with liv