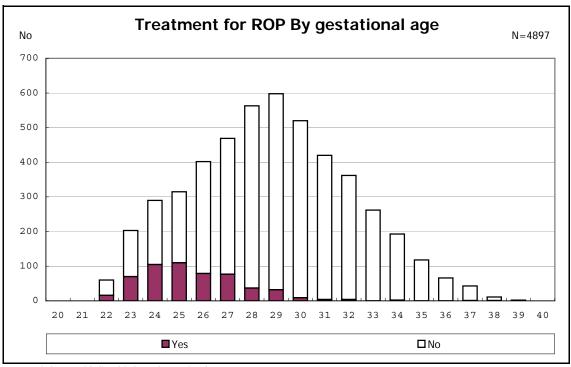

among infants with live birth and remained

among infants with live birth and remained

among infants with live birth and remained

among infants with live birth and remained

among infants with live birth and remained