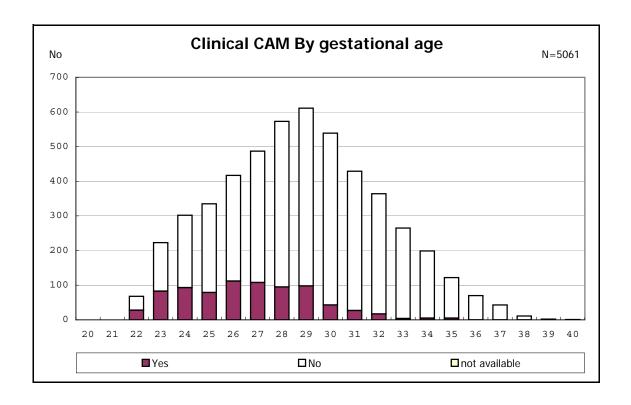

among infants with number of fetus 2>



among infants with number of fetus 2>



















among infants with positive histologic CAM



among infants with positive histologic CAM  $\,$ 



































among infants with inborn



among infants with inborn















among infants with live birth and remained



among infants with live birth and remained



among infants with live birth and remained



among infants with live birth and remained



among infants with live birth and remained



among infants with live birth and remained



among infants with live birth and remained



among infants with live birth and remained



among infants with live birth, remained and mechanical ventilation



among infants with live birth, remained and mechanical ventilation



among infants with live birth, remained and alive at 28 days of age



among infa