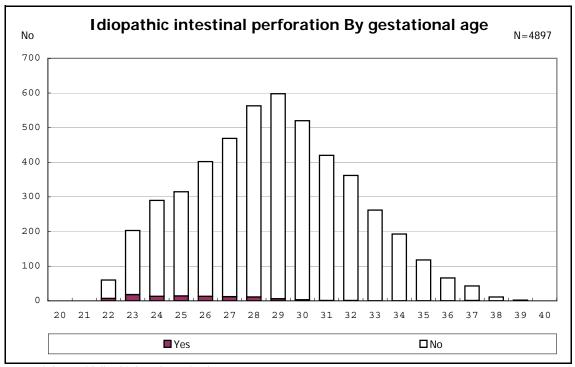

among infants with live birth and remained

among infants with live birth and remained

among infants with live birth and remained

among infants with live birth and remained

among infants with live birth and remained