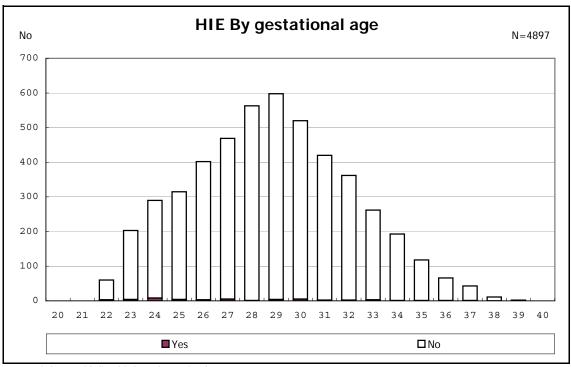

, alive at 36 wk(corrected age), and CLD



among infants with live birth and remained



among infants with live birth and remained



among infants with live birth and remained



among infants with live birth and remained



among infants with symptomatic PDA



among infants with symptomatic PDA



among infants with live birth, remained and alive at 7 d



among infants with live birth, remained and alive at 7 d



among infants with live birth and remained



among infants with live birth and remained



among infants with live birth and remained



among infants with live birth and remained



among infants with live birth, remained and IVH



among infants with live birth, remained and IVH



among infants with live birth and remained



among infants with live birth and remained



among infants with live birth and remained



among infants with live birth and remained



among infants with live birth and remained



among infants with live birth and remained



among infants with live birth and remained



among infants with live birth and remained



among infants with live birth and remained



among infants with live birth and remained



among infants with live birth and remained



among infants with live birth and remained



among infants with live birth and remained



among infants with live birth and remained



among infants with live birth and remained



among infants with live birth and remained



among infants with live birth and remained



among infants with live birth and remained



among infants with live birth and remained



among infants wi