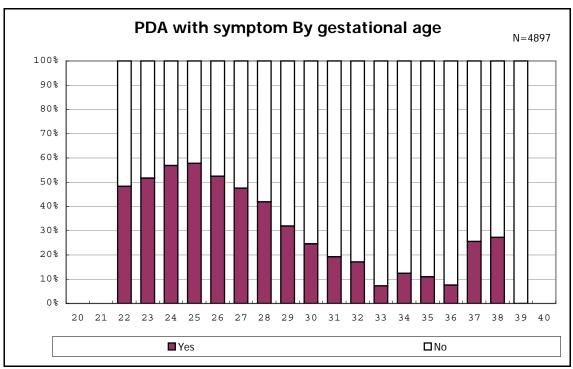

among infants with live birth and remained

among infants with symptomatic PDA

among infants with symptomatic PDA

among infants with live birth, remained and alive at 7 d

among infants with live birth, remained and alive at 7 d