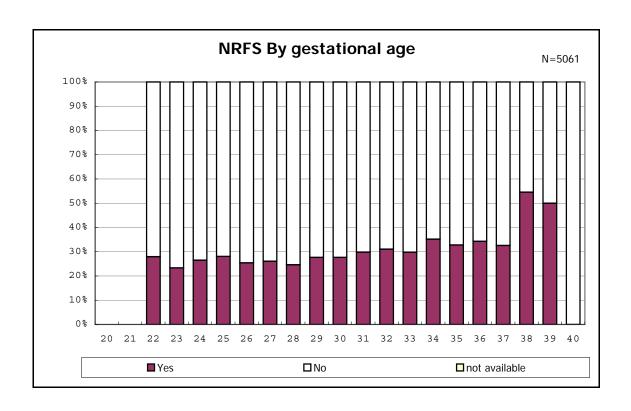

among infants with number of fetus 2>



among infants with number of fetus 2>



















among infants with positive histologic CAM



among infants with positive histologic CAM  $\,$ 



































among infants with inborn



among infants with inborn















among infants with live birth and remained



among infants with live birth and remained



among infants with live birth and remained



among infants with live birth and remained



among infants with live birth and remained



among infants with live birth and remained



among infants with live birth and remained



among infants with live birth and remained



among infants with live birth, remained and mechanical ventilation



among infants with live birth, remained and mechanical ventilation



among infants with live birth, remained and alive at 28 days of age



among infants with live birth, remained and alive at 28 days of age



among infants with CLD



among infants with CLD



amon