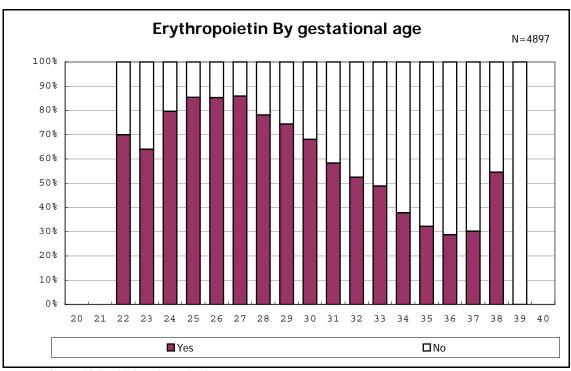

birth and remained



among infants with live birth and remained



among infants with live birth and remained



among infants with live birth and remained



among infants with live birth and remained



among infants with live birth and remained



among infants with live birth and remained



among infants with live birth and remained



among infants with live birth and remained



among infants with live birth and remained



among infants with live birth and remained



among infants with live birth and remained







among infants with live birth, remained and congenital anomaly



among infants with live birth, remained and congenital anomaly



among infants with live birth and remained



among infants with live birth and remained



among infants with live birth and remained



among infants with live birth and remained



among infants with live birth and remained



among infants with live birth and remained



among infants with live birth



among infants with live birth



among infants with live birth, remained and dead at discharge



among infants with live birth, remained and dead at discharge



among infants with live birth, remained and alive at discharge



among infants with live birth, remained and alive at discharge



among infants with live birth, remained and alive at discharge



among infants with live birth, remained and alive at discharge



among infants with live birth and alive at discharge



among infants with live birth and alive at discharge