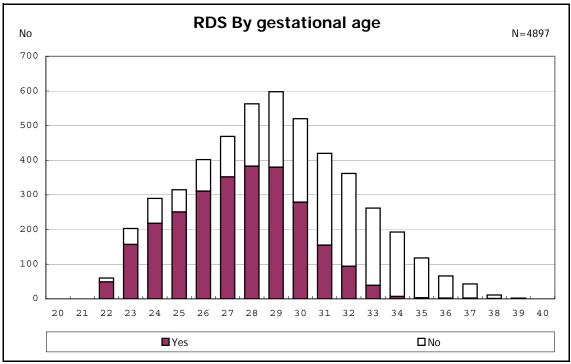

among infants with number of fetus 2>



among infants with number of fetus 2>



















among infants with positive histologic CAM



among infants with positive histologic CAM  $\,$ 



































among infants with inborn



among infants with inborn















among infants with live birth and remained



among infants with live birth and remained



among infants with live birth and remained



among infants with live birth and remained



among infants with live birth and remained



among infants with live birth and remained



among infants with live birth and remained



among infants with live birth and remained



among infants with live birth, remained and mechanical ventilation



among infants with live birth, remained and mechanical ventilation



among infants with live birth, remained and alive at 28 days of age



among infants with live birth, remained and alive at 28 days of age



among infants with CLD



among infants with CLD



among infants with live birth, remained, alive at 36 wk(corrected age), and CLD



among infants