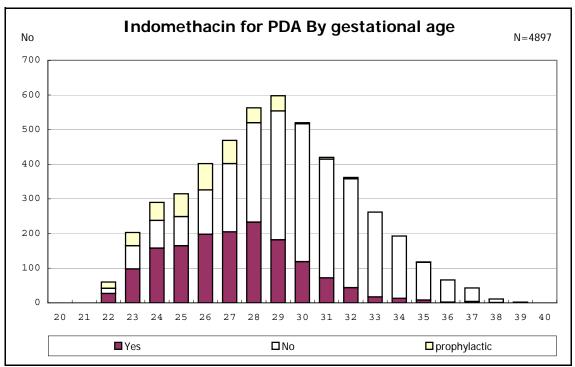

ive birth and remained



among infants with live birth and remained



among infants with live birth and remained



among infants with live birth and remained



among infants with live birth and remained



among infants with live birth, remained and mechanical ventilation



among infants with live birth, remained and mechanical ventilation



among infants with live birth, remained and alive at 28 days of age



among infants with live birth, remained and alive at 28 days of age



among infants with CLD



among infants with CLD



among infants with live birth, remained, alive at 36 wk(corrected age), and CLD



among infants with live birth, remained, alive at 36 wk(corrected age), and CLD



among infants with live birth and remained



among infants with live birth and remained



among infants with live birth and remained



among infants with live birth and remained



among infants with symptomatic PDA



among infants with symptomatic PDA



among infants with live birth, remained and alive at 7 d



among infants with live birth, remained and alive at 7 d



among infants with live birth and remained



among infants with live birth and remained



among infants with live birth and remained



among infants with live birth and remained



among infants with live birth, remained and IVH



among infants with live birth, remained and IVH



among infants with live birth and remained



among infants with live birth and remained



among infants with live birth and remained



among infants with live birth and remained



among infants with live birth and remain