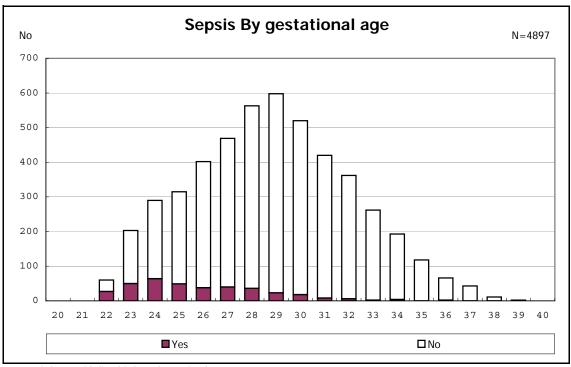

ong infants with live birth and remained



among infants with symptomatic PDA



among infants with symptomatic PDA



among infants with live birth, remained and alive at 7 d



among infants with live birth, remained and alive at 7 d



among infants with live birth and remained



among infants with live birth and remained



among infants with live birth and remained



among infants with live birth and remained



among infants with live birth, remained and IVH



among infants with live birth, remained and IVH



among infants with live birth and remained



among infants with live birth and remained



among infants with live birth and remained



among infants with live birth and remained



among infants with live birth and remained



among infants with live birth and remained



among infants with live birth and remained



among infants with live birth and remained



among infants with live birth and remained



among infants with live birth and remained



among infants with live birth and remained



among infants with live birth and remained



among infants with live birth and remained



among infants with live birth and remained



among infants with live birth and remained



among infants with live birth and remained



among infants with live birth and remained



among infants with live birth and remained



among infants with live birth and remained



among infants with live birth and remained







among infants with live birth, remained and congenital anomaly



among infants with live birth, remained and congenital anomaly



among infants with