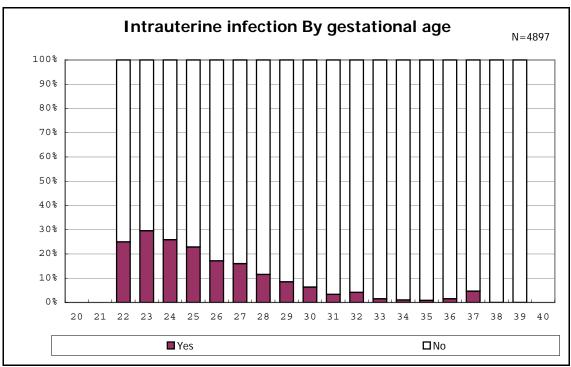

ong infants with live birth and remained



among infants with live birth and remained



among infants with symptomatic PDA



among infants with symptomatic PDA



among infants with live birth, remained and alive at 7 d



among infants with live birth, remained and alive at 7 d



among infants with live birth and remained



among infants with live birth and remained



among infants with live birth and remained



among infants with live birth and remained



among infants with live birth, remained and IVH



among infants with live birth, remained and IVH



among infants with live birth and remained



among infants with live birth and remained



among infants with live birth and remained



among infants with live birth and remained



among infants with live birth and remained



among infants with live birth and remained



among infants with live birth and remained



among infants with live birth and remained



among infants with live birth and remained



among infants with live birth and remained



among infants with live birth and remained



among infants with live birth and remained



among infants with live birth and remained



among infants with live birth and remained



among infants with live birth and remained



among infants with live birth and remained



among infants with live birth and remained



among infants with live birth and remained



among infants with live birth and remained



among infants with live birth and remained







among infants with live birth, remained and congenital anomaly



among infants with live birth, remaine