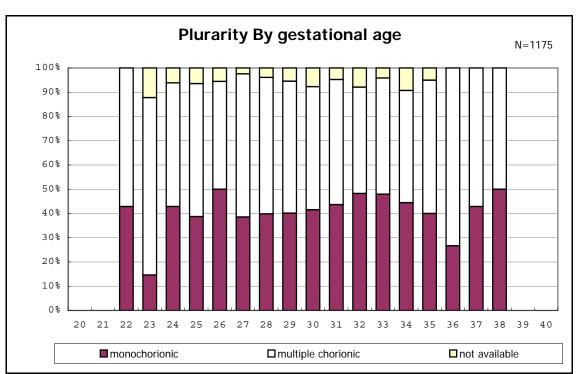

among infants with number of fetus 2>

among infants with number of fetus 2>

among infants with positive histologic CAM

among infants with positive histologic CAM  $\,$ 

among infants with inborn

among infants with inborn