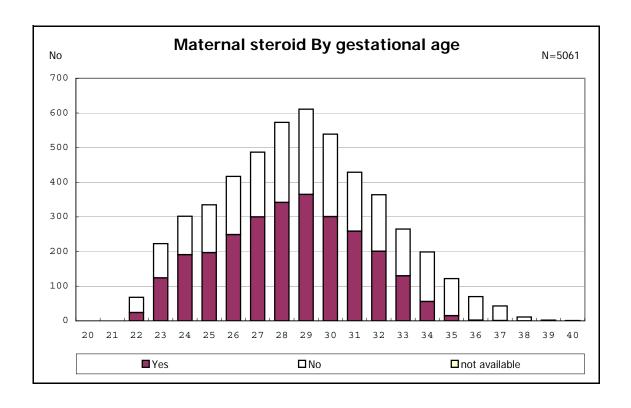

among infants with number of fetus 2>



among infants with number of fetus 2>



















among infants with positive histologic CAM



among infants with positive histologic CAM  $\,$ 



































among infants with inborn



among infants with inborn















among infants with live birth and remained



among infants with live birth and remained



among infants with live birth and remained



among infants with live birth and remained



among infants with live birth and remained



among infants with live birth and remained



among infants with live birth and remained



among infants with live birth and remained



among infants with live birth, remained and mechanical ventilation



among infants with live birth, remained and mechanical ventilation



among infants with live birth, remained and alive at 28 days of age



among infants with live birth, remained and alive at 28 days of age



among infants with CLD



among infants with CLD