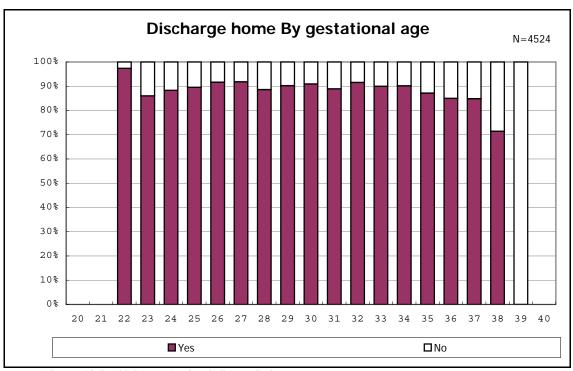

nts with live birth and remained



among infants with live birth and remained



among infants with live birth and remained







among infants with live birth, remained and congenital anomaly



among infants with live birth, remained and congenital anomaly



among infants with live birth and remained



among infants with live birth and remained



among infants with live birth and remained



among infants with live birth and remained



among infants with live birth and remained



among infants with live birth and remained



among infants with live birth



among infants with live birth



among infants with live birth, remained and dead at discharge



among infants with live birth, remained and dead at discharge



among infants with live birth, remained and alive at discharge



among infants with live birth, remained and alive at discharge



among infants with live birth, remained and alive at discharge



among infants with live birth, remained and alive at discharge



among infants with live birth and alive at discharge



among infants with live birth and alive at discharge