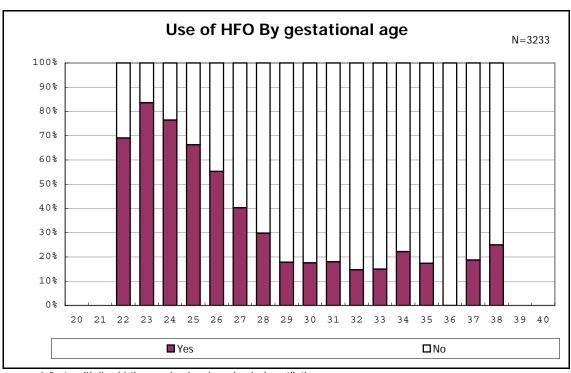

among infants with number of fetus 2>



among infants with number of fetus 2>



















among infants with positive histologic CAM



among infants with positive histologic CAM  $\,$ 



































among infants with inborn



among infants with inborn















among infants with live birth and remained



among infants with live birth and remained



among infants with live birth and remained



among infants with live birth and remained



among infants with live birth and remained



among infants with live birth and remained



among infants with live birth and remained



among infants with live birth and remained



among infants with live birth, remained and mechanical ventilation



among infants with live birth, remained and mechanical ventilation



among infants with live birth, remained and alive at 28 days of age



among infants with live birth, remained and alive at 28 days of age



among infants with CLD



among infants with CLD



among infants with live birth, remained, alive at 36 wk(corrected age), and CLD



among infants with live birth, remained, alive at 36 wk(corrected age), and CLD



among infants with live birth and remained



among infants with live birth and remained



among infants with live birth and remained



among infants with live birth and remained



among infants with symptomatic PDA



among infants with symptomatic PDA



among infants with live birth, remained and alive at 7 d



among infants with live birth, remained and aliv