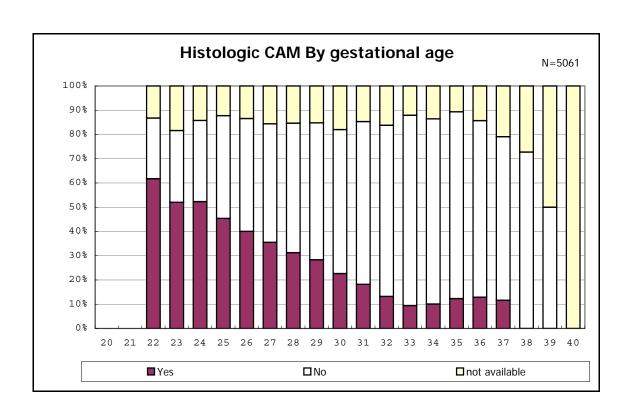

among infants with number of fetus 2>

among infants with number of fetus 2>

among infants with positive histologic CAM

among infants with positive histologic CAM  $\,$ 

among infants with inborn

among infants with inborn