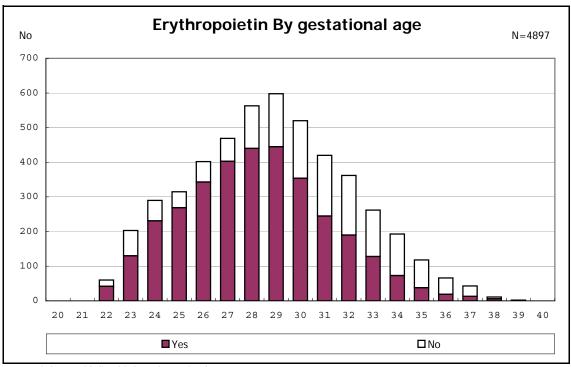

birth and remained



among infants with live birth and remained



among infants with live birth and remained



among infants with live birth and remained



among infants with live birth and remained



among infants with live birth and remained



among infants with live birth and remained



among infants with live birth and remained



among infants with live birth and remained



among infants with live birth and remained



among infants with live birth and remained



among infants with live birth and remained



among infants with live birth and remained







among infants with live birth, remained and congenital anomaly



among infants with live birth, remained and congenital anomaly



among infants with live birth and remained



among infants with live birth and remained



among infants with live birth and remained



among infants with live birth and remained



among infants with live birth and remained



among infants with live birth and remained



among infants with live birth



among infants with live birth



among infants with live birth, remained and dead at discharge



among infants with live birth, remained and dead at discharge



among infants with live birth, remained and alive at discharge



among infants with live birth, remained and alive at discharge



among infants with live birth, remained and alive at discharge



among infants with live birth, remained and alive at discharge



among infants with live birth and alive at discharge



among infants with live birth and alive at discharge