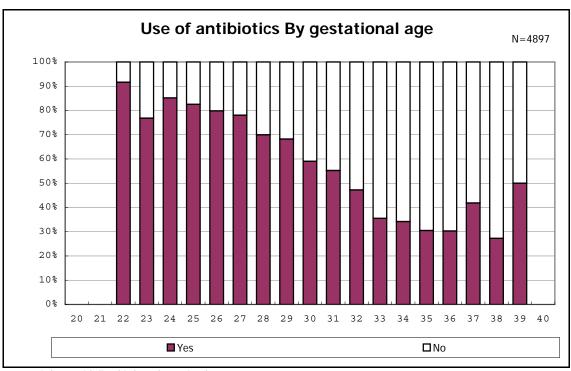

among infants with live birth and remained

among infants with live birth and remained

among infants with live birth and remained

among infants with live birth and remained

among infants with live birth and remained