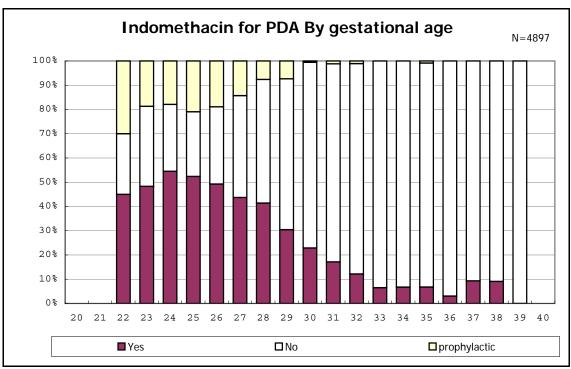

ive birth and remained



among infants with live birth and remained



among infants with live birth and remained



among infants with live birth and remained



among infants with live birth, remained and mechanical ventilation



among infants with live birth, remained and mechanical ventilation



among infants with live birth, remained and alive at 28 days of age



among infants with live birth, remained and alive at 28 days of age



among infants with CLD



among infants with CLD



among infants with live birth, remained, alive at 36 wk(corrected age), and CLD



among infants with live birth, remained, alive at 36 wk(corrected age), and CLD



among infants with live birth and remained



among infants with live birth and remained



among infants with live birth and remained



among infants with live birth and remained



among infants with symptomatic PDA



among infants with symptomatic PDA



among infants with live birth, remained and alive at 7 d



among infants with live birth, remained and alive at 7 d



among infants with live birth and remained



among infants with live birth and remained



among infants with live birth and remained



among infants with live birth and remained



among infants with live birth, remained and IVH



among infants with live birth, remained and IVH



among infants with live birth and remained



among infants with live birth and remained



among infants with live birth and remained



among infants with live birth and remained



among infants with live birth and remained



among infants with live birth and remain