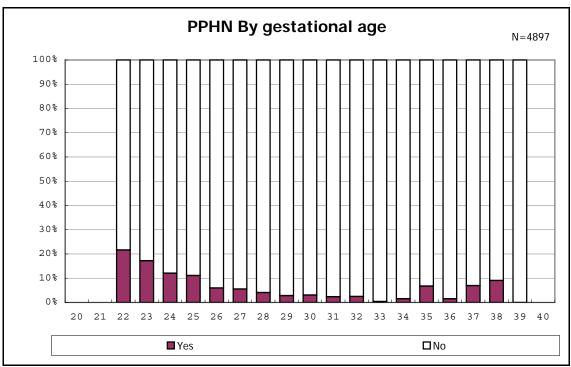

among infants with number of fetus 2>



among infants with number of fetus 2>



















among infants with positive histologic CAM



among infants with positive histologic CAM  $\,$ 



































among infants with inborn



among infants with inborn















among infants with live birth and remained



among infants with live birth and remained



among infants with live birth and remained



among infants with live birth and remained



among infants with live birth and remained



among infants with live birth and remained



among infants with live birth and remained



among infants with live birth and remained



among infants with live birth, remained and mechanical ventilation



among infants with live birth, remained and mechanical ventilation



among infants with live birth, remained and alive at 28 days of age



among infants with live birth, remained and alive at 28 days of age



among infants with CLD



among infants with CLD



among infants with live birth, remained, alive at 36 wk(corrected age), and CLD



among infants with live birth, remained, alive at 36 wk(corrected age), and CLD



among infants with live birth and remained



among infants with live birth and remained



among infants with live birth and remained



among infants with live birth and remained



among infants with symptomatic PDA



among infants with symptomatic