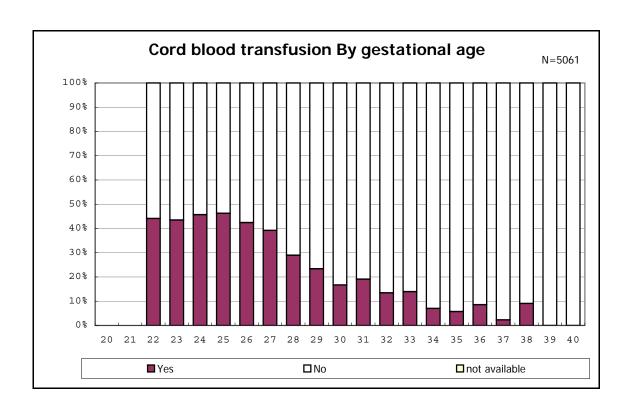

among infants with number of fetus 2>



among infants with number of fetus 2>



















among infants with positive histologic CAM



among infants with positive histologic CAM  $\,$ 



































among infants with inborn



among infants with inborn















among infants with live birth and remained



among infants with live birth and remained



among infants with live birth and remained



among infants with live birth and remained



among infants with live birth and remained



among infants with live birth and remained



among infants with live birth and remained



among infants with live birth and remained



among infants with live birth, remained and mechanical ventilation



among infants with live birth, remained and mechanical ventilation



among infants with live birth, remained and alive at 28 days of age



among infants with live birth, remained and alive at 28 days of age



among infants with CLD



among infants with CLD



among infants wi