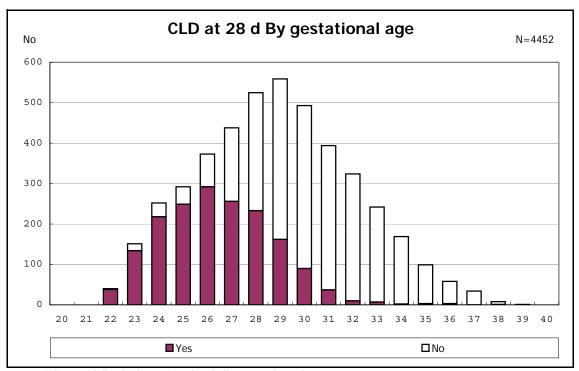

infants with number of fetus 2>



among infants with number of fetus 2>



















among infants with positive histologic CAM



among infants with positive histologic CAM  $\,$ 



































among infants with inborn



among infants with inborn















among infants with live birth and remained



among infants with live birth and remained



among infants with live birth and remained



among infants with live birth and remained



among infants with live birth and remained



among infants with live birth and remained



among infants with live birth and remained



among infants with live birth and remained



among infants with live birth, remained and mechanical ventilation



among infants with live birth, remained and mechanical ventilation



among infants with live birth, remained and alive at 28 days of age



among infants with live birth, remained and alive at 28 days of age



among infants with CLD



among infants with CLD



among infants with live birth, remained, alive at 36 wk(corrected age), and CLD



among infants with live birth, remained, alive at 36 wk(corrected age), and CLD



among infants with live birth and remained



among infants with live birth and remained



among infants with live birth and remained



among infants with live birth and remained



among infants with symptomatic PDA



among infants with symptomatic PDA



among infants with live birth, remained and alive at 7 d



among infants with live birth, remained and alive at 7 d



among infants with live birth and remained



among infant