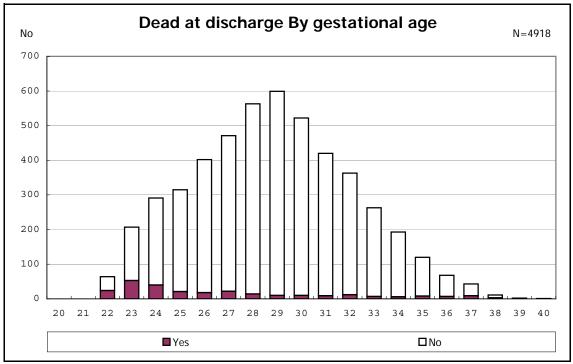

among infants with live birth

among infants with live birth

among infants with live birth, remained and dead at discharge

among infants with live birth, remained and dead at discharge

among infants with live birth, remained and alive at discharge