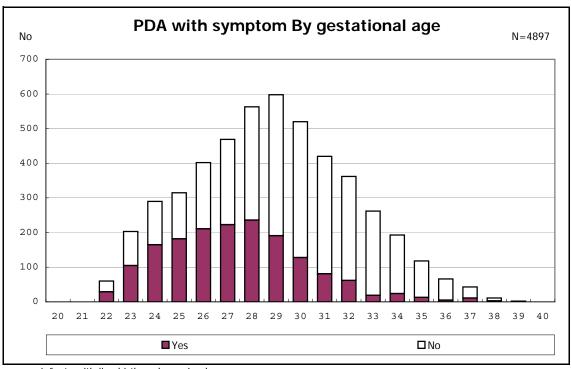

among infants with live birth and remained

among infants with symptomatic PDA

among infants with symptomatic PDA

among infants with live birth, remained and alive at 7 d

among infants with live birth, remained and alive at 7 d