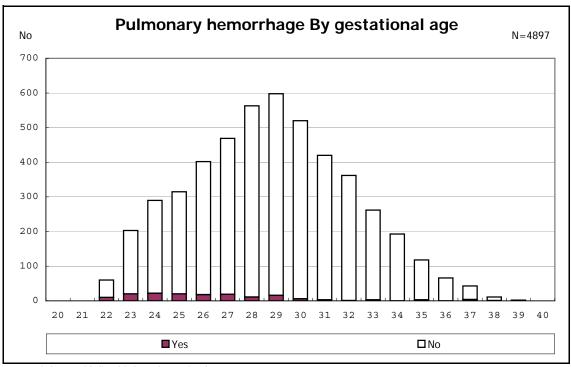

among infants with number of fetus 2>



among infants with number of fetus 2>



















among infants with positive histologic CAM



among infants with positive histologic CAM  $\,$ 



































among infants with inborn



among infants with inborn















among infants with live birth and remained



among infants with live birth and remained



among infants with live birth and remained



among infants with live birth and remained



among infants with live birth and remained



among infants with live birth and remained



among infants with live birth and remained



among infants with live birth and remained



among infants with live birth, remained and mechanical ventilation



among infants with live birth, remained and mechanical ventilation



among infants with live birth, remained and alive at 28 days of age



among infants with live birth, remained and alive at 28 days of age



among infants with CLD



among infants with CLD



among infants with live birth, remained, alive at 36 wk(corrected age), and CLD



among infants with live birth, remained, alive at 36 wk(corrected age), and CLD



among infants with live birth and remained



among infants with live birth and remained



among infants with liv