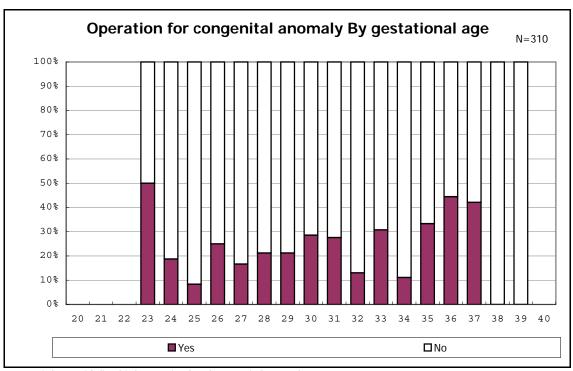

among infants with live birth and remained

among infants with live birth, remained and congenital anomaly

among infants with live birth, remained and congenital anomaly

among infants with live birth and remained