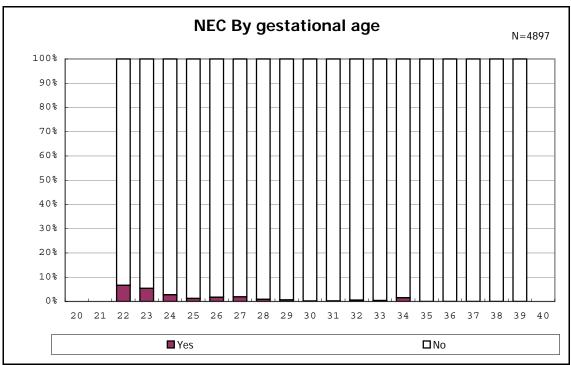

among infants with live birth and remained

among infants with live birth and remained

among infants with live birth and remained

among infants with live birth and remained

among infants with live birth and remained