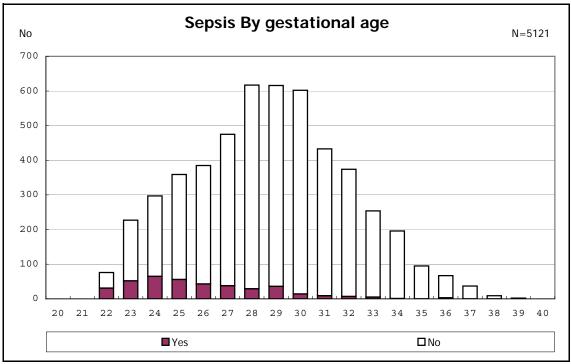

with live birth and remained



among infants with symptomatic PDA



among infants with symptomatic PDA



among infants with live birth, remained and alive at 7 d



among infants with live birth, remained and alive at 7  $\mbox{d}$ 



among infants with live birth and remained



among infants with live birth and remained



among infants with live birth and remained



among infants with live birth and remained



among infants with live birth, remained and IVH



among infants with live birth, remained and IVH



among infants with live birth and remained



among infants with live birth and remained



among infants with live birth and remained



among infants with live birth and remained



among infants with live birth and remained



among infants with live birth and remained



among infants with live birth and remained



among infants with live birth and remained



among infants with live birth and remained



among infants with live birth and remained



among infants with live birth and remained



among infants with live birth and remained



among infants with live birth and remained



among infants with live birth and remained



among infants with live birth and remained



among infants with live birth and remained



among infants with live birth and remained



among infants with live birth and remained



among infants with live birth and remained



among infants with live birth and remained







among infants with live birth, remained and congenital anomaly



among infants with live birth, remained and congenital anomaly



among infants with