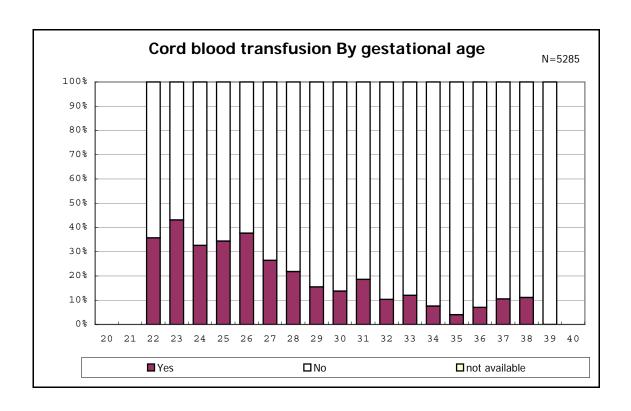

among infants with number of fetus 2>



among infants with number of fetus 2>



















among infants with positive histologic CAM



among infants with positive histologic CAM



































among infants with inborn



among infants with inborn















among infants with live birth and remained



among infants with live birth and remained



among infants with live birth and remained



among infants with live birth and remained



among infants with live birth and remained



among infants with live birth and remained



among infants with live birth and remained



among infants with live birth and remained



among infants with live birth, remained and mechanical ventilation



among infants with live birth, remained and mechanical ventilation



among infants with live birth, remained and alive at 28 days of age



among infants with live birth, remained and alive at 28 days of age



among infants with CLD



among infants with CLD



among infants wi