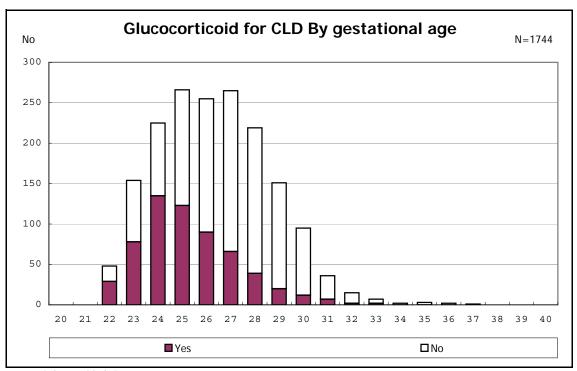

among infants with positive histologic CAM



































among infants with inborn



among infants with inborn















among infants with live birth and remained



among infants with live birth and remained



among infants with live birth and remained



among infants with live birth and remained



among infants with live birth and remained



among infants with live birth and remained



among infants with live birth and remained



among infants with live birth and remained



among infants with live birth, remained and mechanical ventilation



among infants with live birth, remained and mechanical ventilation



among infants with live birth, remained and alive at 28 days of age



among infants with live birth, remained and alive at 28 days of age



among infants with CLD



among infants with CLD



among infants with live birth, remained, alive at 36 wk(corrected age), and CLD



among infants with live birth, remained, alive at 36 wk(corrected age), and CLD



among infants with live birth and remained



among infants with live birth and remained



among infants with live birth and remained



among infants with live birth and remained



among infants with symptomatic PDA



among infants with symptomatic PDA



among infants with live birth, remained and alive at 7 d



among infants with live birth, remained and alive at 7  $\mbox{d}$ 



among infants with live birth and remained



among infants with live birth and remained



among infants with live birth and remained



among infants with live birth and remained



among