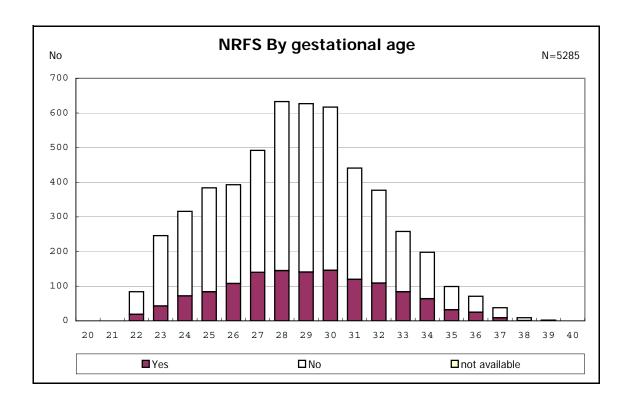

among infants with number of fetus 2>

among infants with number of fetus 2>

among infants with positive histologic CAM

among infants with positive histologic CAM

among infants with inborn

among infants with inborn