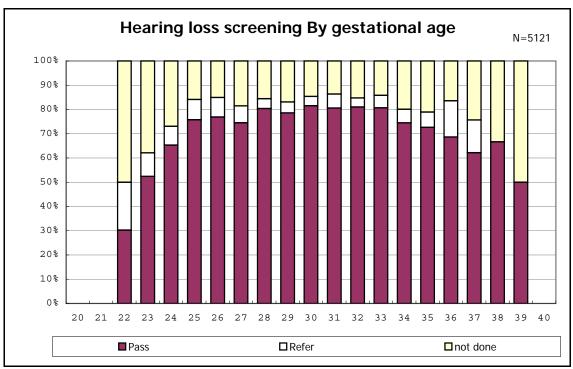

remained and IVH



among infants with live birth and remained



among infants with live birth and remained



among infants with live birth and remained



among infants with live birth and remained



among infants with live birth and remained



among infants with live birth and remained



among infants with live birth and remained



among infants with live birth and remained



among infants with live birth and remained



among infants with live birth and remained



among infants with live birth and remained



among infants with live birth and remained



among infants with live birth and remained



among infants with live birth and remained



among infants with live birth and remained



among infants with live birth and remained



among infants with live birth and remained



among infants with live birth and remained



among infants with live birth and remained



among infants with live birth and remained







among infants with live birth, remained and congenital anomaly



among infants with live birth, remained and congenital anomaly



among infants with live birth and remained



among infants with live birth and remained



among infants with live birth and remained



among infants with live birth and remained



among infants with live birth and remained



among infants with live birth and remained



among infants with live birth



among infants with live birth



among infants with live birth, remained and dead at discharge



among infants with live birth, remained and dead at discharge



among infants with live birth, remained and alive at