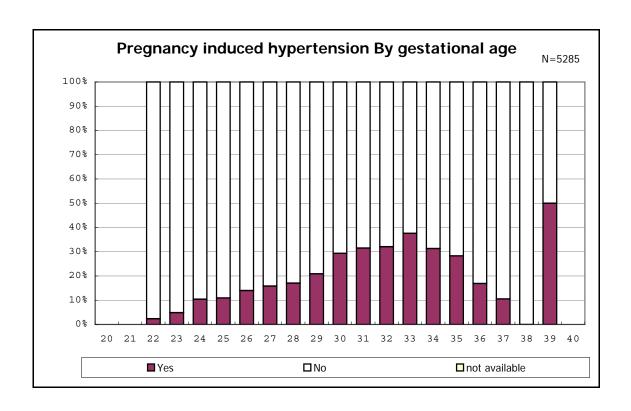

among infants with live birth, remained, alive at 36 wk(corrected age), and CLD

among infants with live birth and remained

among infants with live birth and remained

among infants with live birth and remained