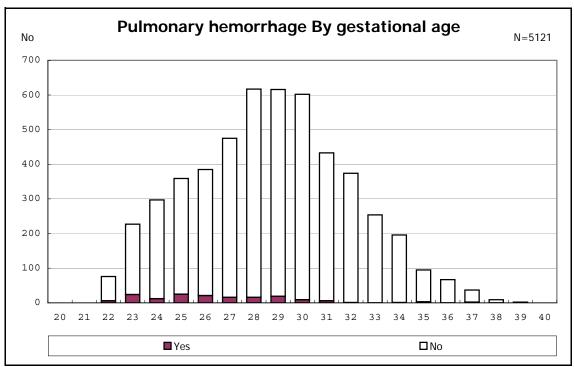

among infants with number of fetus 2>



among infants with number of fetus 2>



















among infants with positive histologic CAM



among infants with positive histologic CAM



































among infants with inborn



among infants with inborn















among infants with live birth and remained



among infants with live birth and remained



among infants with live birth and remained



among infants with live birth and remained



among infants with live birth and remained



among infants with live birth and remained



among infants with live birth and remained



among infants with live birth and remained



among infants with live birth, remained and mechanical ventilation



among infants with live birth, remained and mechanical ventilation



among infants with live birth, remained and alive at 28 days of age



among infants with live birth, remained and alive at 28 days of age



among infants with CLD



among infants with CLD



among infants with live birth, remained, alive at 36 wk(corrected age), and CLD



among infants with live birth, remained, alive at 36 wk(corrected age), and CLD



among infants with live birth and remained



among infants with live birth and remained



among infants with liv