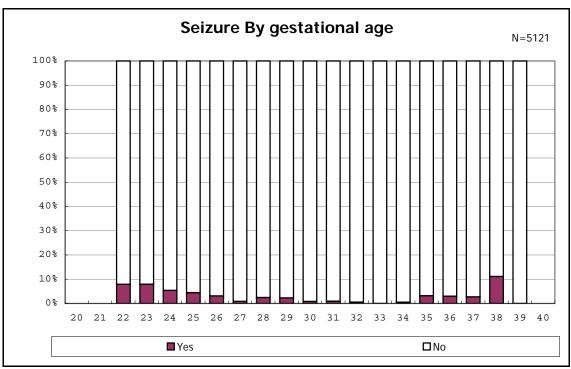

among infants with live birth and remained

among infants with live birth and remained

among infants with live birth and remained

among infants with live birth and remained

among infants with live birth, remained and IVH

among infants with live birth, remained and IVH

among infants with live birth and remained

among infants with live birth and remained

among infants with live birth and remained

among infants with live birth and remained