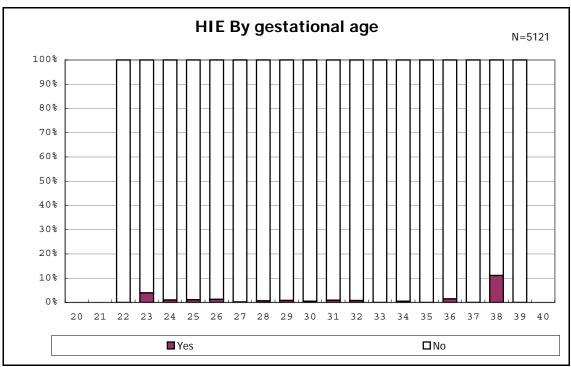

with live birth and remained



among infants with live birth and remained



among infants with live birth and remained



among infants with live birth and remained



among infants with symptomatic PDA



among infants with symptomatic PDA



among infants with live birth, remained and alive at 7 d



among infants with live birth, remained and alive at 7  $\mbox{d}$ 



among infants with live birth and remained



among infants with live birth and remained



among infants with live birth and remained



among infants with live birth and remained



among infants with live birth, remained and IVH



among infants with live birth, remained and IVH



among infants with live birth and remained



among infants with live birth and remained



among infants with live birth and remained



among infants with live birth and remained



among infants with live birth and remained



among infants with live birth and remained



among infants with live birth and remained



among infants with live birth and remained



among infants with live birth and remained



among infants with live birth and remained



among infants with live birth and remained



among infants with live birth and remained



among infants with live birth and remained



among infants with live birth and remained



among infants with live birth and remained



among infants with live birth and remained



among infants with live birth and remained



among infants with live birth and remained



among infants with live birth and remained



among infants with live birth and remained







among infant