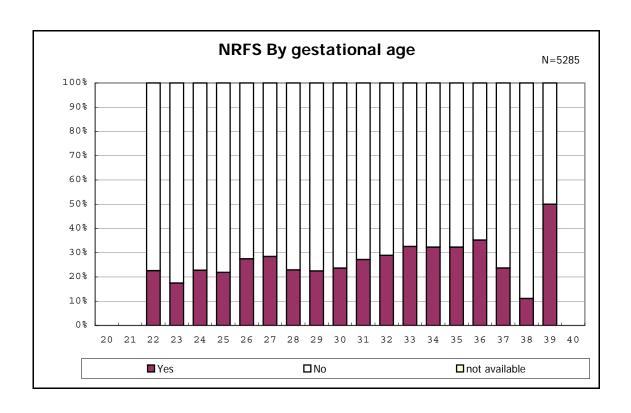

among infants with number of fetus 2>

among infants with number of fetus 2>

among infants with positive histologic CAM

among infants with positive histologic CAM

among infants with inborn

among infants with inborn