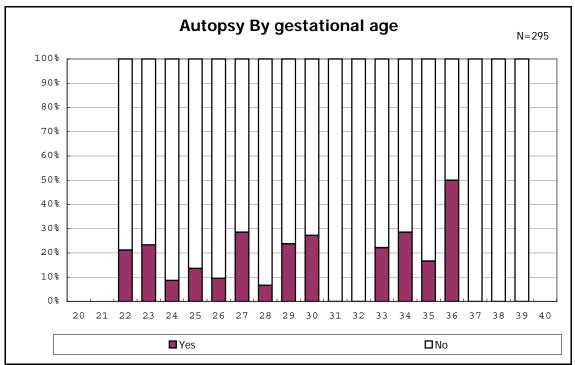

h live birth and remained



among infants with live birth and remained



among infants with live birth and remained



among infants with live birth and remained



among infants with live birth and remained



among infants with live birth and remained







among infants with live birth, remained and congenital anomaly



among infants with live birth, remained and congenital anomaly



among infants with live birth and remained



among infants with live birth and remained



among infants with live birth and remained



among infants with live birth and remained



among infants with live birth and remained



among infants with live birth and remained



among infants with live birth



among infants with live birth



among infants with live birth, remained and dead at discharge



among infants with live birth, remained and dead at discharge



among infants with live birth, remained and alive at discharge



among infants with live birth, remained and alive at discharge



among infants with live birth, remained and alive at discharge



among infants with live birth, remained and alive at discharge



among infants with live birth and alive at discharge



among infants with live birth and alive at discharge