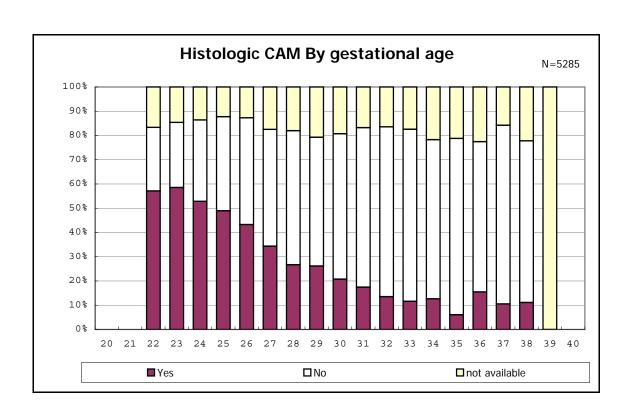

among infants with number of fetus 2>



among infants with number of fetus 2>



















among infants with positive histologic CAM



among infants with positive histologic CAM



































among infants with inborn



among infants with inborn















among infants with live birth and remained



among infants with live birth and remained



among infants with live birth and remained



among infants with live birth and remained



among infants with live birth and remained



among infants with live birth and remained



among infants with live birth and remained



among infants with live birth and remained



among infants with live birth, remained and mechanical ventilation



among infants with live birth, remained and mechanical ventilation



among infants with live birth, remained and alive at 28 days of age



among infants with live