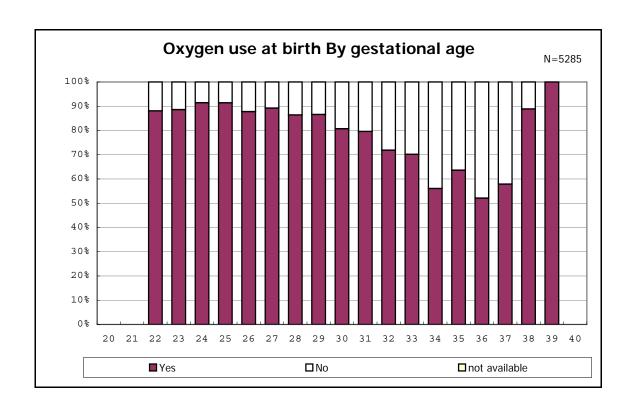

among infants with number of fetus 2>



among infants with number of fetus 2>



















among infants with positive histologic CAM



among infants with positive histologic CAM



































among infants with inborn



among infants with inborn















among infants with live birth and remained



among infants with live birth and remained



among infants with live birth and remained



among infants with live birth and remained



among infants with live birth and remained



among infants with live birth and remained



among infants with live birth and remained



among infants with live birth and remained



among infants with live birth, remained and mechanical ventilation



among infants with live birth, remained and mechanical ventilation



among infants with live birth, remained and alive at 28 days of age



among infants with live birth, remained and alive at 28 days of age



among infants with CLD



among infants with CLD



among infants with live birth, remained, alive at 36 wk(corrected age), and CLD



amo