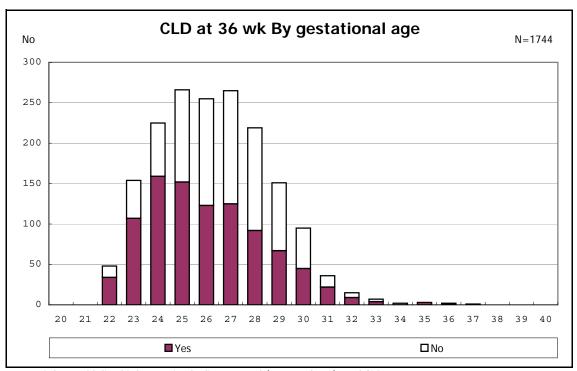

among infants with live birth, remained and alive at 28 days of age

among infants with live birth, remained and alive at 28 days of age

among infants with CLD

among infants with CLD

among infants with live birth, remained, alive at 36 wk(corrected age), and CLD