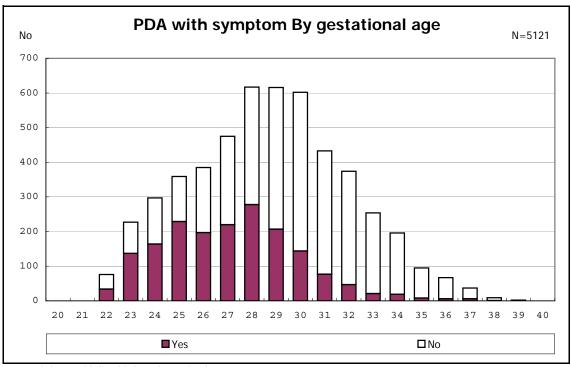

among infants with live birth and remained

among infants with symptomatic PDA

among infants with symptomatic PDA

among infants with live birth, remained and alive at 7 d

among infants with live birth, remained and alive at 7  $\mbox{d}$ 