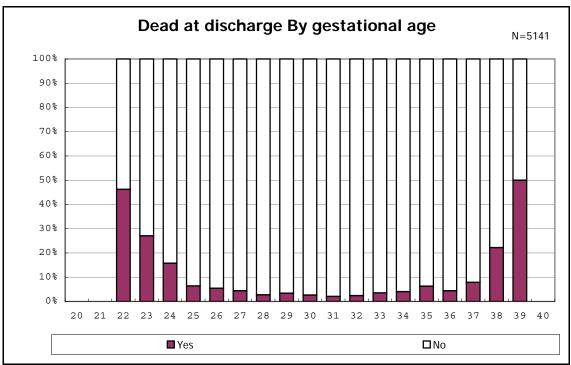

among infants with live birth

among infants with live birth

among infants with live birth, remained and dead at discharge

among infants with live birth, remained and dead at discharge

among infants with live birth, remained and alive at discharge