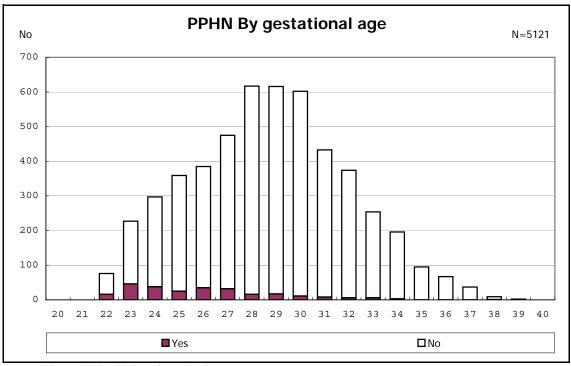

among infants with number of fetus 2>



among infants with number of fetus 2>



















among infants with positive histologic CAM



among infants with positive histologic CAM



































among infants with inborn



among infants with inborn















among infants with live birth and remained



among infants with live birth and remained



among infants with live birth and remained



among infants with live birth and remained



among infants with live birth and remained



among infants with live birth and remained



among infants with live birth and remained



among infants with live birth and remained



among infants with live birth, remained and mechanical ventilation



among infants with live birth, remained and mechanical ventilation



among infants with live birth, remained and alive at 28 days of age



among infants with live birth, remained and alive at 28 days of age



among infants with CLD



among infants with CLD



among infants with live birth, remained, alive at 36 wk(corrected age), and CLD



among infants with live birth, remained, alive at 36 wk(corrected age), and CLD



among infants with live birth and remained



among infants with live birth and remained



among infants with live birth and remained



among infants with live birth and remained



among infants with sym