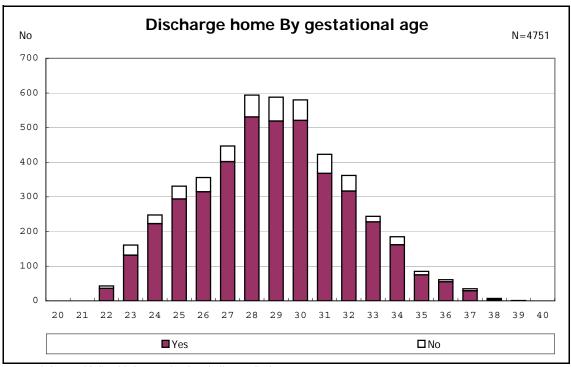

among infants with live birth, remained and alive at discharge

among infants with live birth, remained and alive at discharge

among infants with live birth, remained and alive at discharge

among infants with live birth and alive at discharge

among infants with live birth and alive at discharge