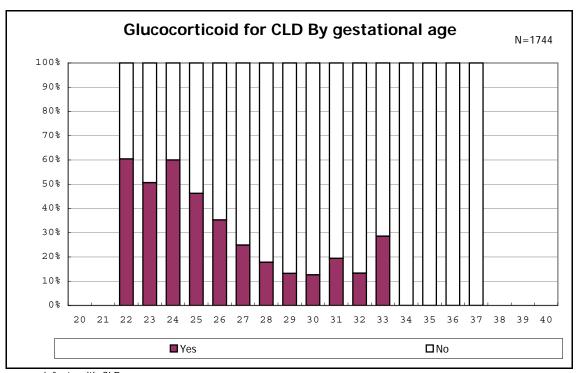

among infants with live birth, remained and alive at 28 days of age

among infants with live birth, remained and alive at 28 days of age

among infants with CLD

among infants with CLD

among infants with live birth, remained, alive at 36 wk(corrected age), and CLD