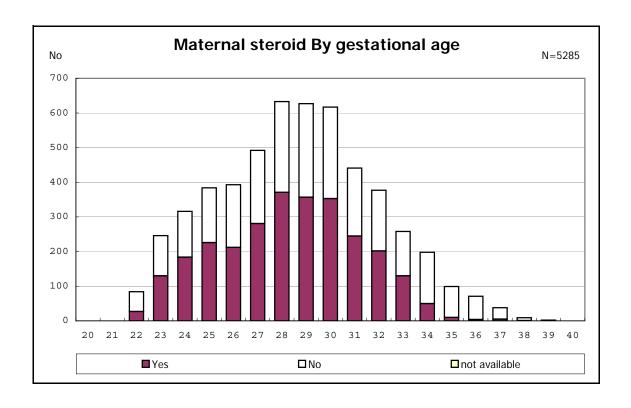

among infants with number of fetus 2>



among infants with number of fetus 2>



















among infants with positive histologic CAM



among infants with positive histologic CAM



































among infants with inborn



among infants with inborn















among infants with live birth and remained



among infants with live birth and remained



among infants with live birth and remained



among infants with live birth and remained



among infants with live birth and remained



among infants with live birth and remained



among infants with live birth and remained



among infants with live birth and remained



among infants with live birth, remained and mechanical ventilation



among infants with live birth, remained and mechanical ventilation



among infants with live birth, remained and alive at 28 days of age



among infants with live birth, remained and alive at 28 days of age



among infants with CLD



among infants with CLD