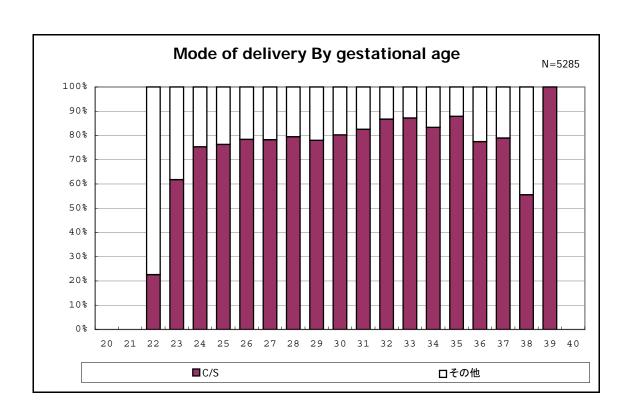

among infants with number of fetus 2>



among infants with number of fetus 2>



















among infants with positive histologic CAM



among infants with positive histologic CAM



































among infants with inborn



among infants with inborn















among infants with live birth and remained



among infants with live birth and remained



among infants with live birth and remained



among infants with live birth and remained



among infants with live birth and remained



among infants with live birth and remained



among infants with live birth and remained



among infants with live birth and remained



among infants with live birth, remained and mechanical ventilation



among infants with live birth, remained and mechanical ventilation



among infants with live birth, remained and alive at 28 days of age



among infants with live birth, remained and alive at 28 days of age



among infants with CLD



among infants with CLD



among infant