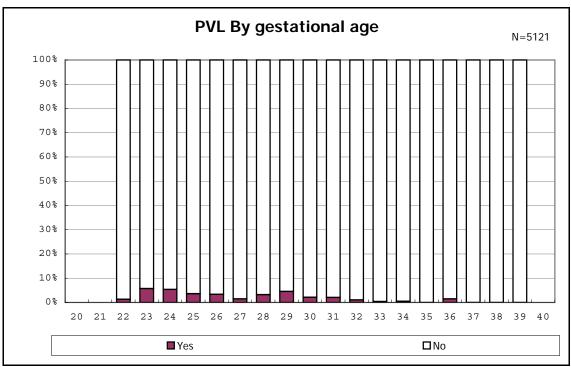

g infants with live birth, remained, alive at 36 wk(corrected age), and CLD



among infants with live birth and remained



among infants with live birth and remained



among infants with live birth and remained



among infants with live birth and remained



among infants with symptomatic PDA



among infants with symptomatic PDA



among infants with live birth, remained and alive at 7 d



among infants with live birth, remained and alive at 7  $\mbox{d}$ 



among infants with live birth and remained



among infants with live birth and remained



among infants with live birth and remained



among infants with live birth and remained



among infants with live birth, remained and IVH



among infants with live birth, remained and IVH



among infants with live birth and remained



among infants with live birth and remained



among infants with live birth and remained



among infants with live birth and remained



among infants with live birth and remained



among infants with live birth and remained



among infants with live birth and remained



among infants with live birth and remained



among infants with live birth and remained



among infants with live birth and remained



among infants with live birth and remained



among infants with live birth and remained



among infants with live birth and remained



among infants with live birth and remained



among infants with live birth and remained



among infants with live birth and remained



among infants with live birth and remained



among infants with live birth and remained



among infants wi