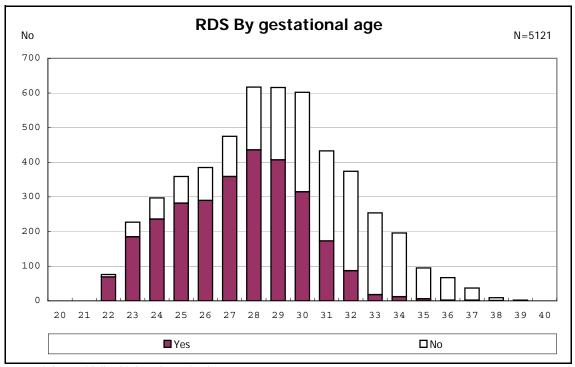

among infants with number of fetus 2>



among infants with number of fetus 2>



















among infants with positive histologic CAM



among infants with positive histologic CAM



































among infants with inborn



among infants with inborn















among infants with live birth and remained



among infants with live birth and remained



among infants with live birth and remained



among infants with live birth and remained



among infants with live birth and remained



among infants with live birth and remained



among infants with live birth and remained



among infants with live birth and remained



among infants with live birth, remained and mechanical ventilation



among infants with live birth, remained and mechanical ventilation



among infants with live birth, remained and alive at 28 days of age



among infants with live birth, remained and alive at 28 days of age



among infants with CLD



among infants with CLD



among infants with live birth, remained, alive at 36 wk(corrected age), and CLD



among infants