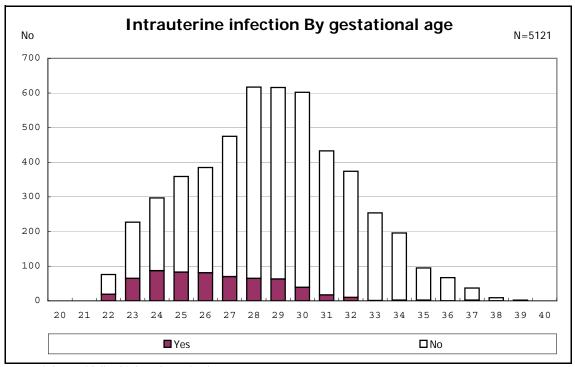

with live birth and remained



among infants with live birth and remained



among infants with live birth and remained



among infants with symptomatic PDA



among infants with symptomatic PDA



among infants with live birth, remained and alive at 7 d



among infants with live birth, remained and alive at 7  $\mbox{d}$ 



among infants with live birth and remained



among infants with live birth and remained



among infants with live birth and remained



among infants with live birth and remained



among infants with live birth, remained and IVH



among infants with live birth, remained and IVH



among infants with live birth and remained



among infants with live birth and remained



among infants with live birth and remained



among infants with live birth and remained



among infants with live birth and remained



among infants with live birth and remained



among infants with live birth and remained



among infants with live birth and remained



among infants with live birth and remained



among infants with live birth and remained



among infants with live birth and remained



among infants with live birth and remained



among infants with live birth and remained



among infants with live birth and remained



among infants with live birth and remained



among infants with live birth and remained



among infants with live birth and remained



among infants with live birth and remained



among infants with live birth and remained



among infants with live birth and remained







among infants with live birth, remained and congenital ano