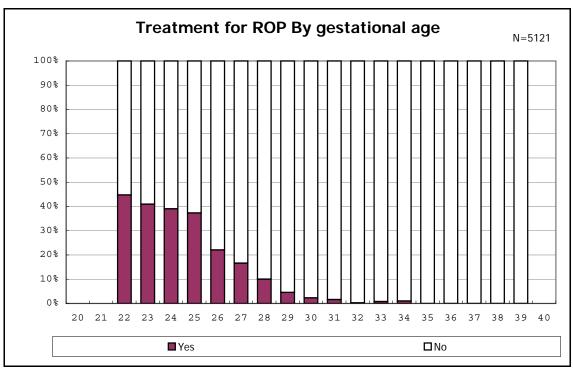

rth and remained



among infants with live birth and remained



among infants with live birth and remained



among infants with live birth and remained



among infants with live birth and remained



among infants with live birth and remained



among infants with live birth and remained



among infants with live birth and remained



among infants with live birth and remained



among infants with live birth and remained



among infants with live birth and remained



among infants with live birth and remained



among infants with live birth and remained



among infants with live birth and remained



among infants with live birth and remained



among infants with live birth and remained



among infants with live birth and remained



among infants with live birth and remained



among infants with live birth and remained







among infants with live birth, remained and congenital anomaly



among infants with live birth, remained and congenital anomaly



among infants with live birth and remained



among infants with live birth and remained



among infants with live birth and remained



among infants with live birth and remained



among infants with live birth and remained



among infants with live birth and remained



among infants with live birth



among infants with live birth



among infants with live birth, remained and dead at discharge



among infants with live birth, remained and dead at discharge



among infants with live birth, remained and alive at discharge



among infants with live birth, remained and alive at discharge



among infant