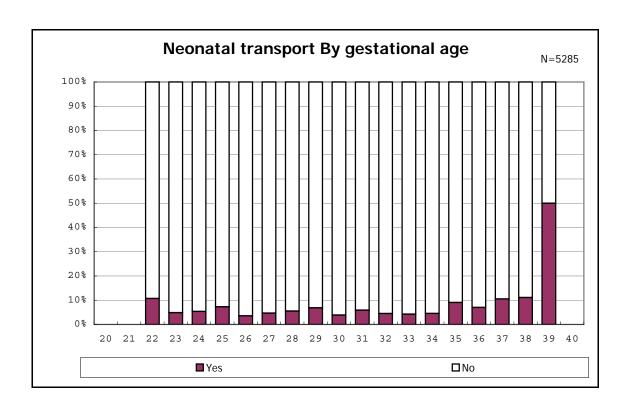

among infants with number of fetus 2>



among infants with number of fetus 2>



















among infants with positive histologic CAM



among infants with positive histologic CAM



































among infants with inborn



among infants with inborn















among infants with live birth and remained



among infants with live birth and remained



among infants with live birth and remained



among infants with live birth and remained



among infants with live birth and remained



among infants with live birth and remained



among infants with live birth and remained



among infants with live birth and remained



among infants with live birth, remained and mechanical ventilation



among infants with live birth, remained and mechanical ventilation



among infants with live birth, remained and alive at 28 days of age



among infants with live birth, remained and alive at 28 days of age



among infants with CLD



among infants with CLD



among infants with live