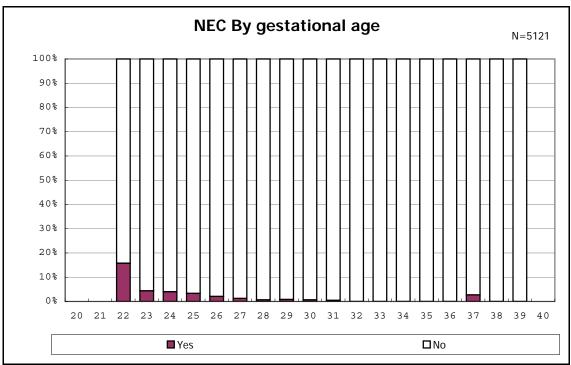

among infants with live birth and remained

among infants with live birth and remained

among infants with live birth and remained

among infants with live birth and remained

among infants with live birth and remained