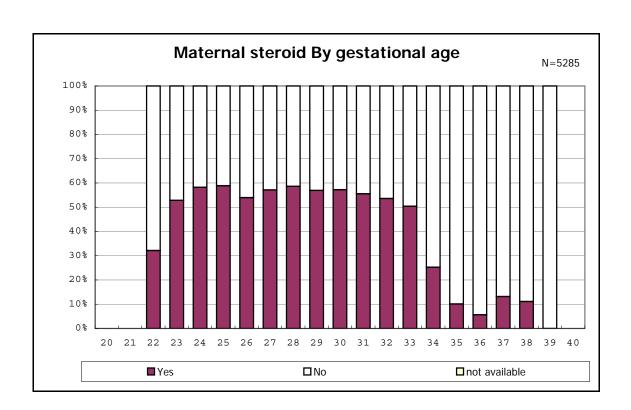

among infants with number of fetus 2>



among infants with number of fetus 2>



















among infants with positive histologic CAM



among infants with positive histologic CAM



































among infants with inborn



among infants with inborn















among infants with live birth and remained



among infants with live birth and remained



among infants with live birth and remained



among infants with live birth and remained



among infants with live birth and remained



among infants with live birth and remained



among infants with live birth and remained



among infants with live birth and remained



among infants with live birth, remained and mechanical ventilation



among infants with live birth, remained and mechanical ventilation



among infants with live birth, remained and alive at 28 days of age



among infants with live birth, remained and alive at 28 days of age



among infants with CLD



among infants with CLD