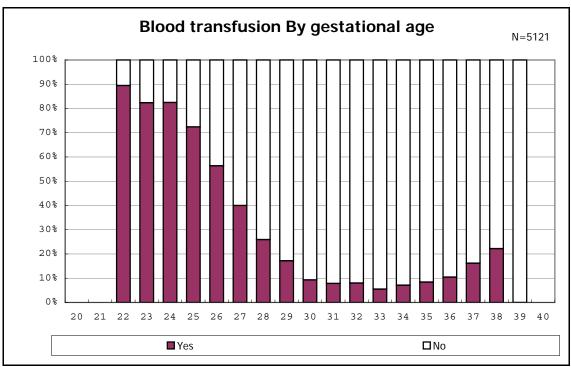

birth and remained



among infants with live birth and remained



among infants with live birth and remained



among infants with live birth and remained



among infants with live birth and remained



among infants with live birth and remained



among infants with live birth and remained



among infants with live birth and remained



among infants with live birth and remained



among infants with live birth and remained



among infants with live birth and remained



among infants with live birth and remained



among infants with live birth and remained



among infants with live birth and remained







among infants with live birth, remained and congenital anomaly



among infants with live birth, remained and congenital anomaly



among infants with live birth and remained



among infants with live birth and remained



among infants with live birth and remained



among infants with live birth and remained



among infants with live birth and remained



among infants with live birth and remained



among infants with live birth



among infants with live birth



among infants with live birth, remained and dead at discharge



among infants with live birth, remained and dead at discharge



among infants with live birth, remained and alive at discharge



among infants with live birth, remained and alive at discharge



among infants with live birth, remained and alive at discharge



among infants with live birth, remained and alive at discharge



among infants with live birth and alive at discharge



among infants with live birth and alive at discharge