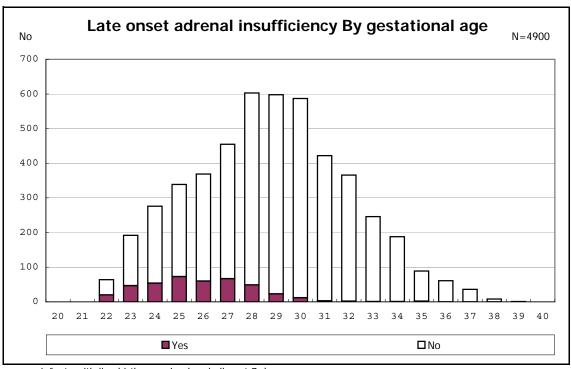

g infants with live birth and remained



among infants with live birth, remained and mechanical ventilation



among infants with live birth, remained and mechanical ventilation



among infants with live birth, remained and alive at 28 days of age



among infants with live birth, remained and alive at 28 days of age



among infants with CLD



among infants with CLD



among infants with live birth, remained, alive at 36 wk(corrected age), and CLD



among infants with live birth, remained, alive at 36 wk(corrected age), and CLD



among infants with live birth and remained



among infants with live birth and remained



among infants with live birth and remained



among infants with live birth and remained



among infants with symptomatic PDA



among infants with symptomatic PDA



among infants with live birth, remained and alive at 7 d



among infants with live birth, remained and alive at 7  $\mbox{d}$ 



among infants with live birth and remained



among infants with live birth and remained



among infants with live birth and remained



among infants with live birth and remained



among infants with live birth, remained and IVH



among infants with live birth, remained and IVH



among infants with live birth and remained



among infants with live birth and remained



among infants with live birth and remained



among infants with live birth and remained



among infants with live birth and remained



among infants with live birth and remained



among infants with live birth and remained



among infants with live birth and remained



among infants