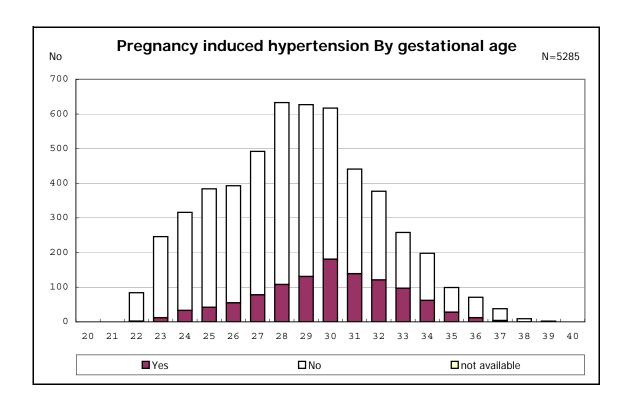

among infants with live birth, remained, alive at 36 wk(corrected age), and CLD

among infants with live birth and remained

among infants with live birth and remained

among infants with live birth and remained