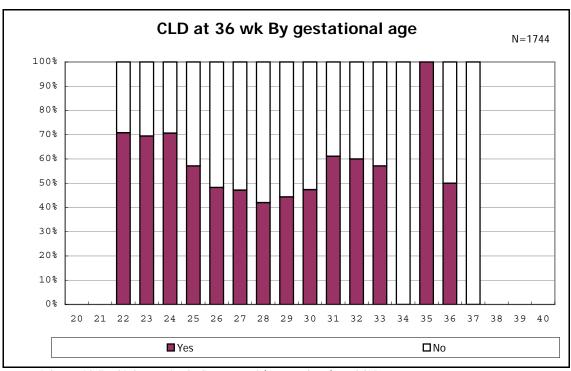

among infants with live birth, remained and alive at 28 days of age

among infants with live birth, remained and alive at 28 days of age

among infants with CLD

among infants with CLD

among infants with live birth, remained, alive at 36 wk(corrected age), and CLD