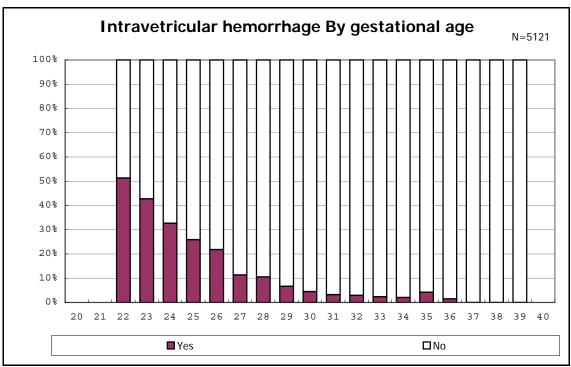

among infants with live birth and remained

among infants with live birth and remained

among infants with live birth and remained

among infants with live birth and remained

among infants with live birth, remained and IVH

among infants with live birth, remained and IVH

among infants with live birth and remained

among infants with live birth and remained

among infants with live birth and remained

among infants with live birth and remained