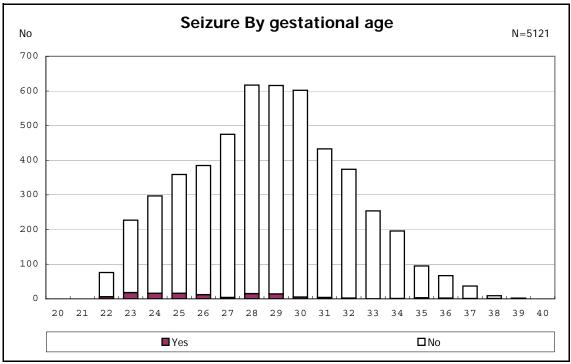

live birth, remained and mechanical ventilation



among infants with live birth, remained and alive at 28 days of age



among infants with live birth, remained and alive at 28 days of age



among infants with CLD



among infants with CLD



among infants with live birth, remained, alive at 36 wk(corrected age), and CLD



among infants with live birth, remained, alive at 36 wk(corrected age), and CLD



among infants with live birth and remained



among infants with live birth and remained



among infants with live birth and remained



among infants with live birth and remained



among infants with symptomatic PDA



among infants with symptomatic PDA



among infants with live birth, remained and alive at 7 d



among infants with live birth, remained and alive at 7  $\mbox{d}$ 



among infants with live birth and remained



among infants with live birth and remained



among infants with live birth and remained



among infants with live birth and remained



among infants with live birth, remained and IVH



among infants with live birth, remained and IVH



among infants with live birth and remained



among infants with live birth and remained



among infants with live birth and remained



among infants with live birth and remained



among infants with live birth and remained



among infants with live birth and remained



among infants with live birth and remained



among infants with live birth and remained



among infants with live birth and remained



among infants with live birth and remained



among infants with live birth and remained



among