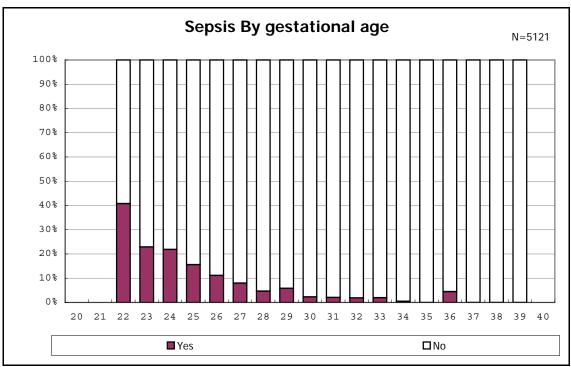

among infants with number of fetus 2>

among infants with number of fetus 2>

among infants with positive histologic CAM

among infants with positive histologic CAM

among infants with inborn

among infants with inborn