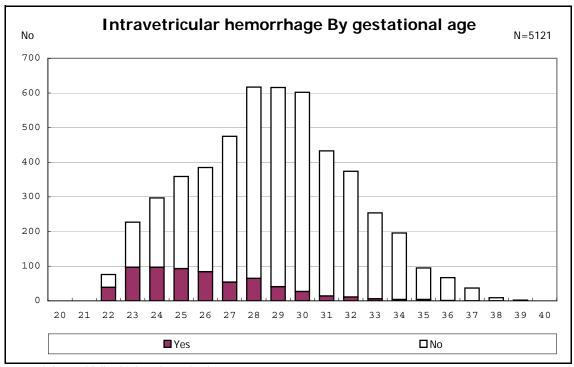

among infants with live birth and remained

among infants with live birth and remained

among infants with live birth and remained

among infants with live birth and remained

among infants with live birth, remained and IVH

among infants with live birth, remained and IVH

among infants with live birth and remained

among infants with live birth and remained

among infants with live birth and remained

among infants with live birth and remained