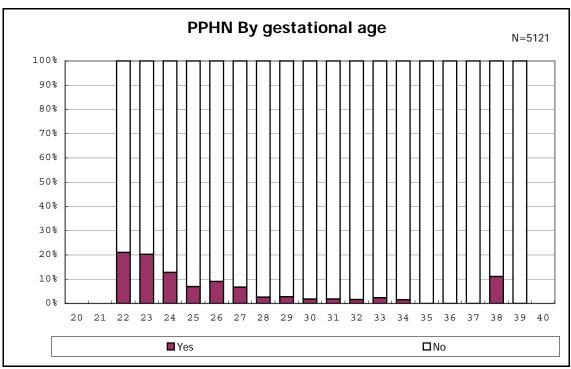

among infants with number of fetus 2>



among infants with number of fetus 2>



















among infants with positive histologic CAM



among infants with positive histologic CAM



































among infants with inborn



among infants with inborn















among infants with live birth and remained



among infants with live birth and remained



among infants with live birth and remained



among infants with live birth and remained



among infants with live birth and remained



among infants with live birth and remained



among infants with live birth and remained



among infants with live birth and remained



among infants with live birth, remained and mechanical ventilation



among infants with live birth, remained and mechanical ventilation



among infants with live birth, remained and alive at 28 days of age



among infants with live birth, remained and alive at 28 days of age



among infants with CLD



among infants with CLD



among infants with live birth, remained, alive at 36 wk(corrected age), and CLD



among infants with live birth, remained, alive at 36 wk(corrected age), and CLD



among infants with live birth and remained



among infants with live birth and remained



among infants with live birth and remained



among infants with live birth and remained



among infants with symptomatic PDA



among infants with symptomatic