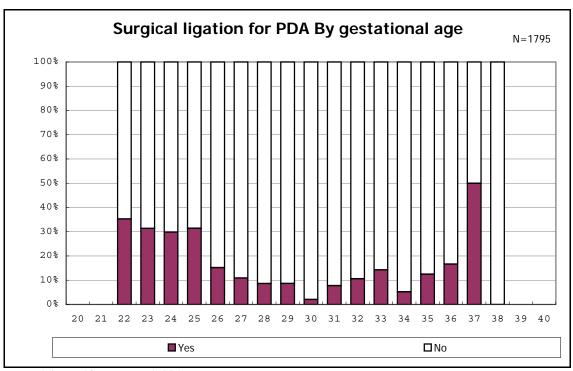

among infants with live birth and remained

among infants with symptomatic PDA

among infants with symptomatic PDA

among infants with live birth, remained and alive at 7 d

among infants with live birth, remained and alive at 7  $\mbox{d}$ 