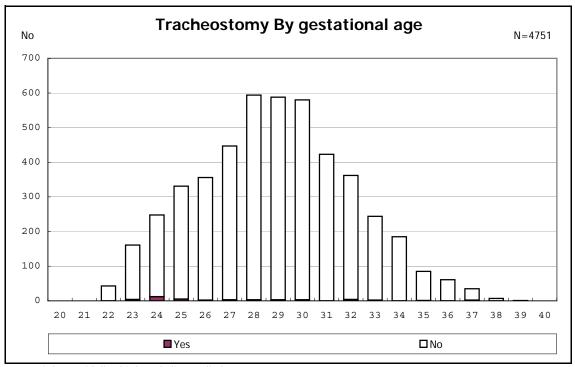

among infants with live birth, remained and congenital anomaly



among infants with live birth and remained



among infants with live birth and remained



among infants with live birth and remained



among infants with live birth and remained



among infants with live birth and remained



among infants with live birth and remained



among infants with live birth



among infants with live birth



among infants with live birth, remained and dead at discharge



among infants with live birth, remained and dead at discharge



among infants with live birth, remained and alive at discharge



among infants with live birth, remained and alive at discharge



among infants with live birth, remained and alive at discharge



among infants with live birth, remained and alive at discharge



among infants with live birth and alive at discharge



among infants with live birth and alive at discharge