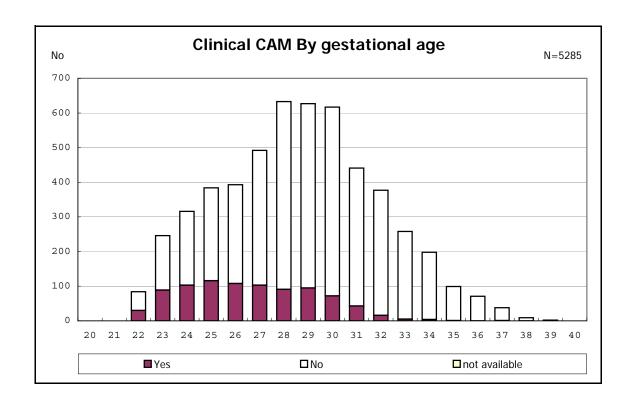

among infants with number of fetus 2>

among infants with number of fetus 2>

among infants with positive histologic CAM

among infants with positive histologic CAM

among infants with inborn

among infants with inborn