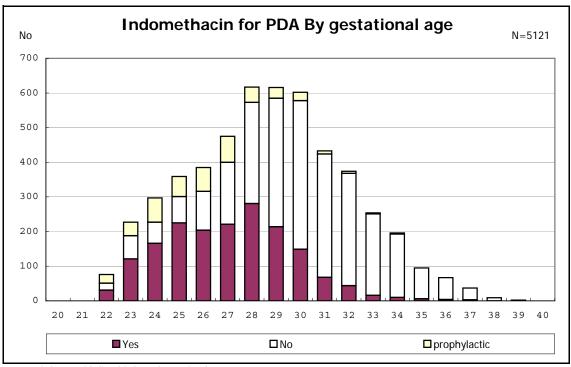

among infants with live birth and remained

among infants with symptomatic PDA

among infants with symptomatic PDA

among infants with live birth, remained and alive at 7 d

among infants with live birth, remained and alive at 7  $\mbox{d}$ 