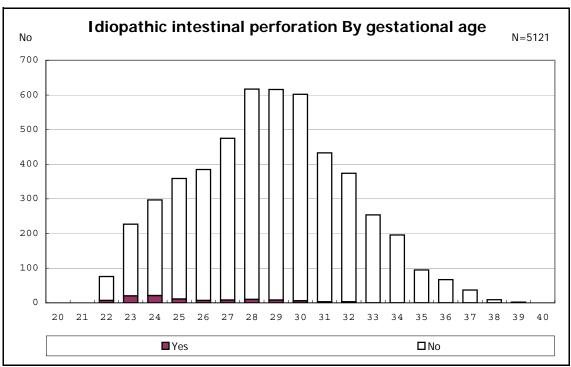

among infants with live birth and remained

among infants with live birth and remained

among infants with live birth and remained

among infants with live birth and remained

among infants with live birth and remained