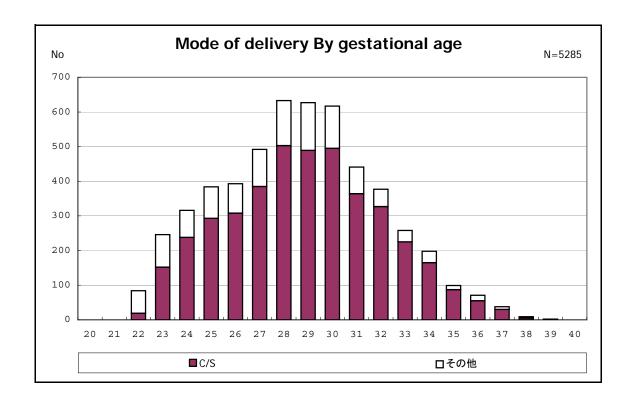

among infants with number of fetus 2>



among infants with number of fetus 2>



















among infants with positive histologic CAM



among infants with positive histologic CAM



































among infants with inborn



among infants with inborn















among infants with live birth and remained



among infants with live birth and remained



among infants with live birth and remained



among infants with live birth and remained



among infants with live birth and remained



among infants with live birth and remained



among infants with live birth and remained



among infants with live birth and remained



among infants with live birth, remained and mechanical ventilation



among infants with live birth, remained and mechanical ventilation



among infants with live birth, remained and alive at 28 days of age



among infants with live birth, remained and alive at 28 days of age



among infants with CLD



among infants with CLD



among infa