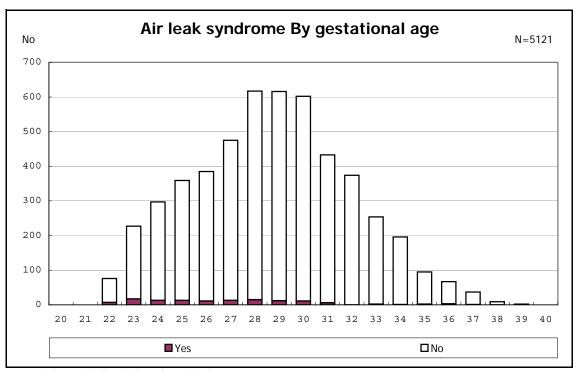

among infants with number of fetus 2>



among infants with number of fetus 2>



















among infants with positive histologic CAM



among infants with positive histologic CAM



































among infants with inborn



among infants with inborn















among infants with live birth and remained



among infants with live birth and remained



among infants with live birth and remained



among infants with live birth and remained



among infants with live birth and remained



among infants with live birth and remained



among infants with live birth and remained



among infants with live birth and remained



among infants with live birth, remained and mechanical ventilation



among infants with live birth, remained and mechanical ventilation



among infants with live birth, remained and alive at 28 days of age



among infants with live birth, remained and alive at 28 days of age



among infants with CLD



among infants with CLD



among infants with live birth, remained, alive at 36 wk(corrected age), and CLD



among infants with live birth, remained, alive at 36 wk(corrected age), and CLD



among infants with liv