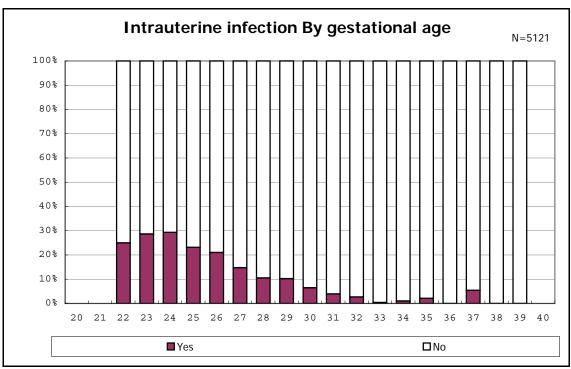

with live birth and remained



among infants with live birth and remained



among infants with symptomatic PDA



among infants with symptomatic PDA



among infants with live birth, remained and alive at 7 d



among infants with live birth, remained and alive at 7  $\mbox{d}$ 



among infants with live birth and remained



among infants with live birth and remained



among infants with live birth and remained



among infants with live birth and remained



among infants with live birth, remained and IVH



among infants with live birth, remained and IVH



among infants with live birth and remained



among infants with live birth and remained



among infants with live birth and remained



among infants with live birth and remained



among infants with live birth and remained



among infants with live birth and remained



among infants with live birth and remained



among infants with live birth and remained



among infants with live birth and remained



among infants with live birth and remained



among infants with live birth and remained



among infants with live birth and remained



among infants with live birth and remained



among infants with live birth and remained



among infants with live birth and remained



among infants with live birth and remained



among infants with live birth and remained



among infants with live birth and remained



among infants with live birth and remained



among infants with live birth and remained







among infants with live birth, remained and congenital anomaly



among infants with live birth, remaine