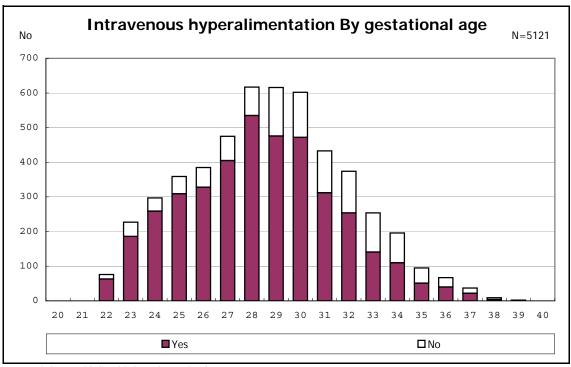

ith live birth, remained and alive at 7  $\mbox{d}$ 



among infants with live birth and remained



among infants with live birth and remained



among infants with live birth and remained



among infants with live birth and remained



among infants with live birth, remained and IVH



among infants with live birth, remained and IVH



among infants with live birth and remained



among infants with live birth and remained



among infants with live birth and remained



among infants with live birth and remained



among infants with live birth and remained



among infants with live birth and remained



among infants with live birth and remained



among infants with live birth and remained



among infants with live birth and remained



among infants with live birth and remained



among infants with live birth and remained



among infants with live birth and remained



among infants with live birth and remained



among infants with live birth and remained



among infants with live birth and remained



among infants with live birth and remained



among infants with live birth and remained



among infants with live birth and remained



among infants with live birth and remained



among infants with live birth and remained







among infants with live birth, remained and congenital anomaly



among infants with live birth, remained and congenital anomaly



among infants with live birth and remained



among infants with live birth and remained



among infants with live birth and remained



among infants with live birth and remained



among infants with