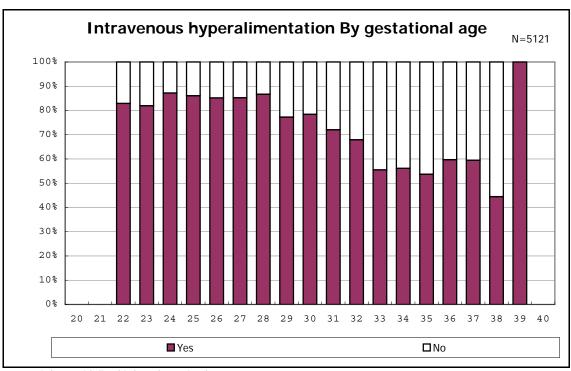

among infants with live birth and remained

among infants with live birth and remained

among infants with live birth and remained

among infants with live birth and remained

among infants with live birth and remained