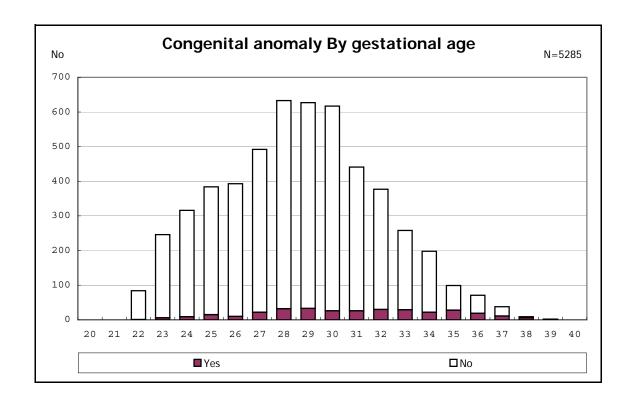

among infants with live birth and remained

among infants with live birth, remained and congenital anomaly

among infants with live birth, remained and congenital anomaly

among infants with live birth and remained