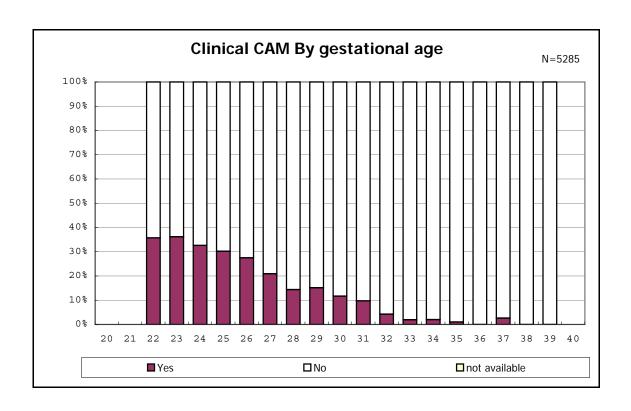

among infants with number of fetus 2>

among infants with number of fetus 2>

among infants with positive histologic CAM

among infants with positive histologic CAM

among infants with inborn

among infants with inborn