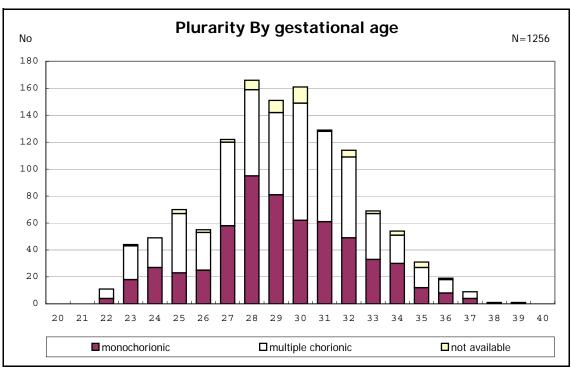

among infants with number of fetus 2>



among infants with number of fetus 2>



















among infants with positive histologic CAM



among infants with positive histologic CAM



































among infants with inborn



among infants with inborn















among infants with live birth and remained



among infants with live birth and remained



among infants with live birth and remained



among infants with live birth and remained



among infants with live birth and remained



among infants with live birth and remained



among infants with live birth and remained



among infants with live birth and remained



among infants with live birth, remained and mechanical ventilation



among infants with live birth, remained and mechanical ventilation