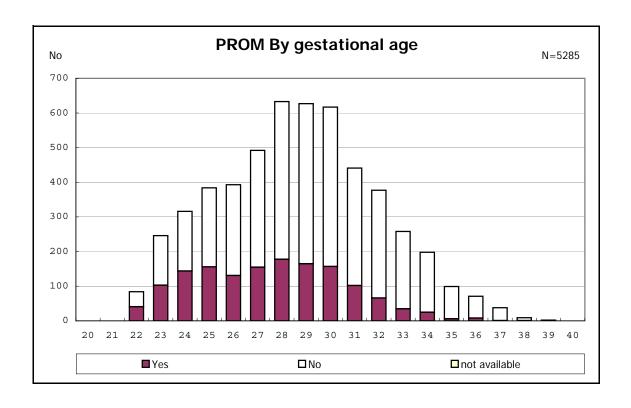

among infants with number of fetus 2>



among infants with number of fetus 2>



















among infants with positive histologic CAM



among infants with positive histologic CAM



































among infants with inborn



among infants with inborn















among infants with live birth and remained



among infants with live birth and remained



among infants with live birth and remained



among infants with live birth and remained



among infants with live birth and remained



among infants with live birth and remained



among infants with live birth and remained



among infants with live birth and remained



among infants with live birth, remained and mechanical ventilation



among infants with live birth, remained and mechanical ventilation



among infants with live birth, remained and alive at 28 days of age



among infants with live birth, remained and alive at 28 days of age



among infants with CLD



among infants with C