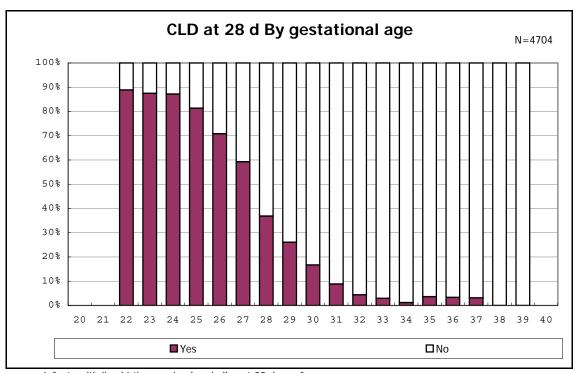

fetus 2>



















among infants with positive histologic CAM



among infants with positive histologic CAM



































among infants with inborn



among infants with inborn















among infants with live birth and remained



among infants with live birth and remained



among infants with live birth and remained



among infants with live birth and remained



among infants with live birth and remained



among infants with live birth and remained



among infants with live birth and remained



among infants with live birth and remained



among infants with live birth, remained and mechanical ventilation



among infants with live birth, remained and mechanical ventilation



among infants with live birth, remained and alive at 28 days of age



among infants with live birth, remained and alive at 28 days of age



among infants with CLD



among infants with CLD



among infants with live birth, remained, alive at 36 wk(corrected age), and CLD



among infants with live birth, remained, alive at 36 wk(corrected age), and CLD



among infants with live birth and remained



among infants with live birth and remained



among infants with live birth and remained



among infants with live birth and remained



among infants with symptomatic PDA



among infants with symptomatic PDA



among infants with live birth, remained and alive at 7 d



among infants with live birth, remained and alive at 7  $\mbox{d}$ 



among infants with live birth and remained



among infants with live birth and remained



among infants with live bi