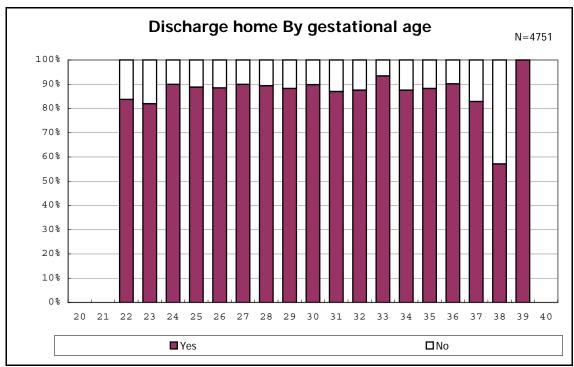

among infants with live birth, remained and alive at discharge

among infants with live birth, remained and alive at discharge

among infants with live birth, remained and alive at discharge

among infants with live birth and alive at discharge

among infants with live birth and alive at discharge