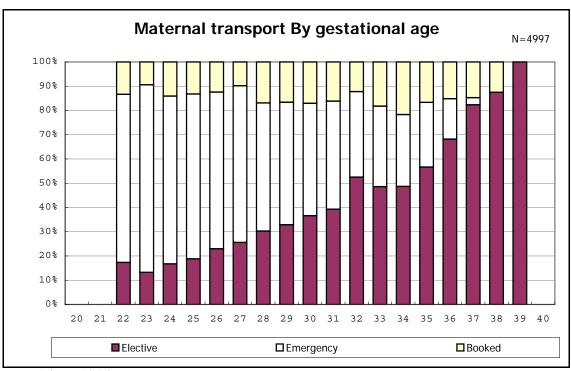

among infants with number of fetus 2>



among infants with number of fetus 2>



















among infants with positive histologic CAM



among infants with positive histologic CAM



































among infants with inborn



among infants with inborn















among infants with live birth and remained



among infants with live birth and remained



among infants with live birth and remained



among infants with live birth and remained



among infants with live birth and remained



among infants with live birth and remained



among infants with live birth and remained



among infants with live birth and remained



among infants with live birth, remained and mechanical ventilation



among infants with live birth, remained and mechanical ventilation



among infants with live birth, remained and alive at 28 days of age



among infants with live birth, remained and alive at 28 days of age



among infants with CLD



among infants with CLD



among infants with live birth, remained, alive at 36 wk