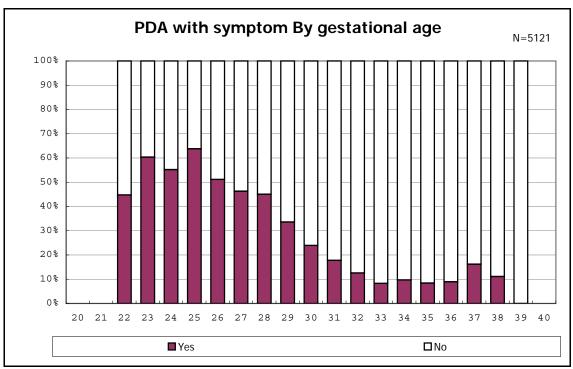

among infants with live birth and remained

among infants with symptomatic PDA

among infants with symptomatic PDA

among infants with live birth, remained and alive at 7 d

among infants with live birth, remained and alive at 7  $\mbox{d}$ 