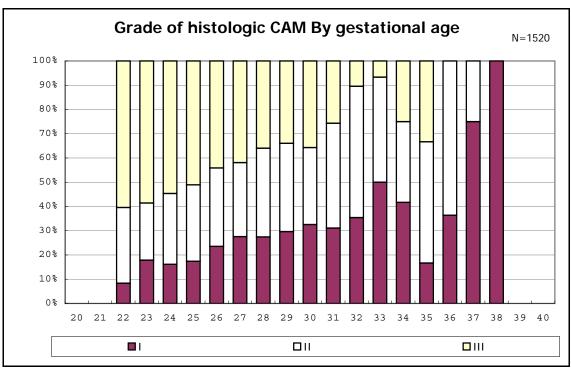

among infants with number of fetus 2>



among infants with number of fetus 2>



















among infants with positive histologic CAM



among infants with positive histologic CAM



































among infants with inborn



among infants with inborn















among infants with live birth and remained



among infants with live birth and remained



among infants with live birth and remained



among infants with live birth and remained



among infants with live birth and remained



among infants with live birth and remained



among infants with live birth and remained



among infants with live birth and remained



among infants with live birth, remained and mechanical ventilation



among infants with live birth, remained and mechanical ventilation



among infants with live birth, remained and alive at 28 days of age



among infants with live birth, remained and alive at 28 days of age