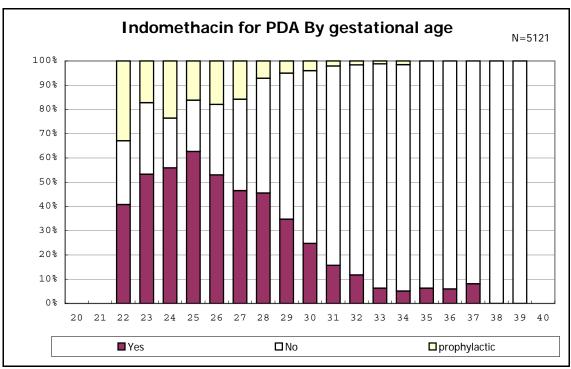

among infants with live birth and remained

among infants with symptomatic PDA

among infants with symptomatic PDA

among infants with live birth, remained and alive at 7 d

among infants with live birth, remained and alive at 7  $\mbox{d}$ 