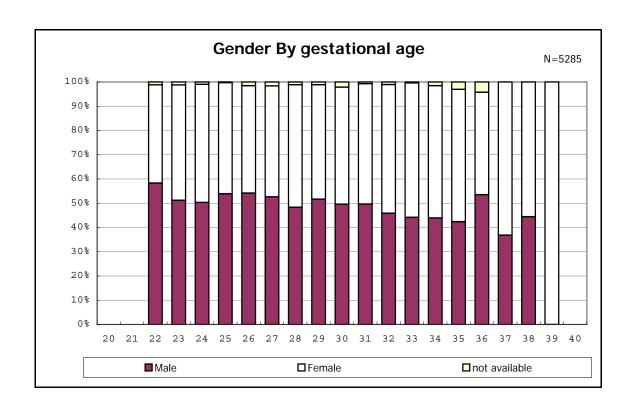

among infants with number of fetus 2>



among infants with number of fetus 2>



















among infants with positive histologic CAM



among infants with positive histologic CAM



































among infants with inborn



among infants with inborn















among infants with live birth and remained



among infants with live birth and remained



among infants with live birth and remained



among infants with live birth and remained



among infants with live birth and remained



among infants with live birth and remained



among infants with live birth and remained



among infants with live birth and remained



among infants with live birth, remained and mechanical ventilation



among infants with live birth, remained and mechanical ventilation



among infants with live birth, remained and alive at 28 days of age



among infants with live birth, remained and alive at 28 days of age



among infants with CLD



among infants with CLD



among infants with l