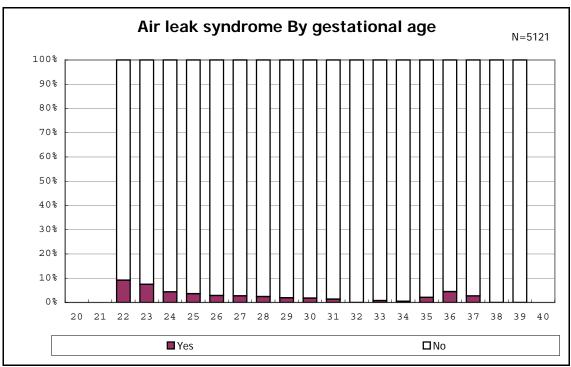

among infants with number of fetus 2>



among infants with number of fetus 2>



















among infants with positive histologic CAM



among infants with positive histologic CAM



































among infants with inborn



among infants with inborn















among infants with live birth and remained



among infants with live birth and remained



among infants with live birth and remained



among infants with live birth and remained



among infants with live birth and remained



among infants with live birth and remained



among infants with live birth and remained



among infants with live birth and remained



among infants with live birth, remained and mechanical ventilation



among infants with live birth, remained and mechanical ventilation



among infants with live birth, remained and alive at 28 days of age



among infants with live birth, remained and alive at 28 days of age



among infants with CLD



among infants with CLD



among infants with live birth, remained, alive at 36 wk(corrected age), and CLD



among infants with live birth, remained, alive at 36 wk(corrected age), and CLD



among infants with live birth and remained



among infants with liv