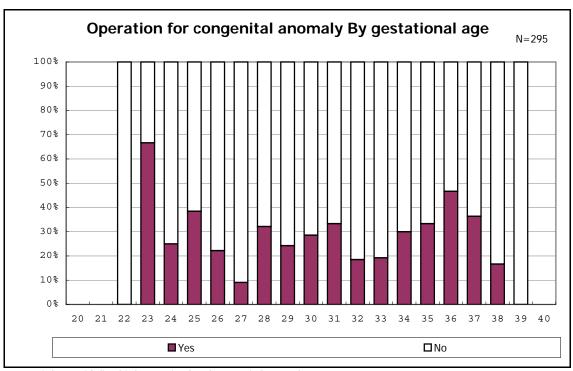

among infants with live birth and remained

among infants with live birth, remained and congenital anomaly

among infants with live birth, remained and congenital anomaly

among infants with live birth and remained