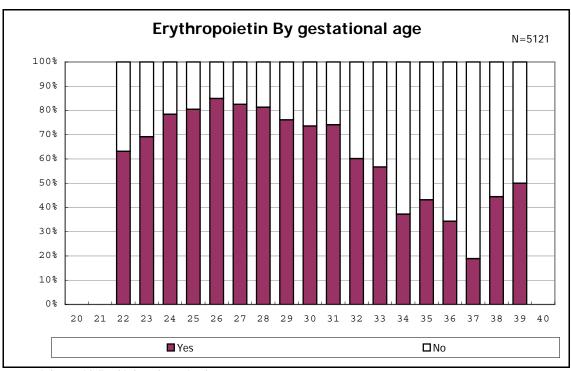

among infants with live birth, remained, alive at 36 wk(corrected age), and CLD

among infants with live birth and remained

among infants with live birth and remained

among infants with live birth and remained