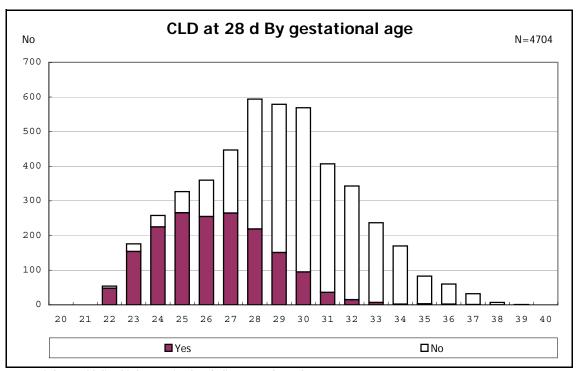

among infants with number of fetus 2>



among infants with number of fetus 2>



















among infants with positive histologic CAM



among infants with positive histologic CAM



































among infants with inborn



among infants with inborn















among infants with live birth and remained



among infants with live birth and remained



among infants with live birth and remained



among infants with live birth and remained



among infants with live birth and remained



among infants with live birth and remained



among infants with live birth and remained



among infants with live birth and remained



among infants with live birth, remained and mechanical ventilation



among infants with live birth, remained and mechanical ventilation



among infants with live birth, remained and alive at 28 days of age



among infants with live birth, remained and alive at 28 days of age



among infants with CLD



among infants with CLD



among infants with live birth, remained, alive at 36 wk(corrected age), and CLD



among infants with live birth, remained, alive at 36 wk(corrected age), and CLD



among infants with live birth and remained



among infants with live birth and remained



among infants with live birth and remained



among infants with live birth and remained



among infants with symptomatic PDA



among infants with symptomatic PDA



among infants with live birth, remained and alive at 7 d



among infants with live birth, remained and alive at 7  $\mbox{d}$ 



among infants with live birth and remained



a