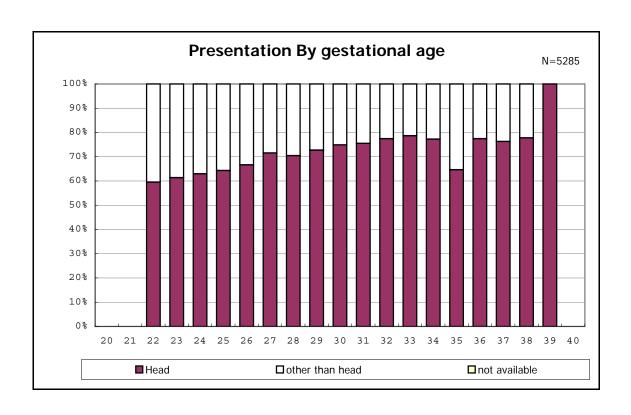

among infants with number of fetus 2>

among infants with number of fetus 2>

among infants with positive histologic CAM

among infants with positive histologic CAM

among infants with inborn

among infants with inborn