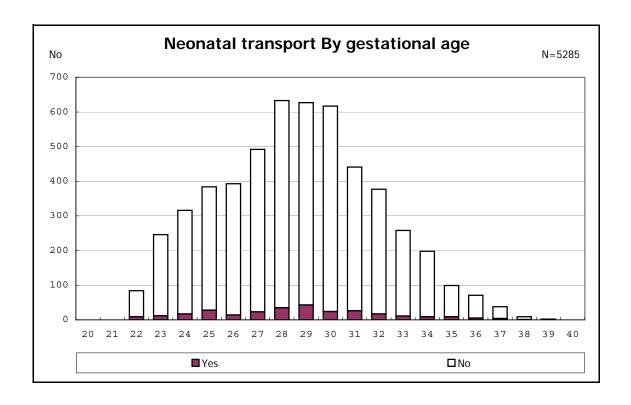

among infants with number of fetus 2>



among infants with number of fetus 2>



















among infants with positive histologic CAM



among infants with positive histologic CAM



































among infants with inborn



among infants with inborn















among infants with live birth and remained



among infants with live birth and remained



among infants with live birth and remained



among infants with live birth and remained



among infants with live birth and remained



among infants with live birth and remained



among infants with live birth and remained



among infants with live birth and remained



among infants with live birth, remained and mechanical ventilation



among infants with live birth, remained and mechanical ventilation



among infants with live birth, remained and alive at 28 days of age



among infants with live birth, remained and alive at 28 days of age



among infants with CLD



among infants with CLD



among infants with liv