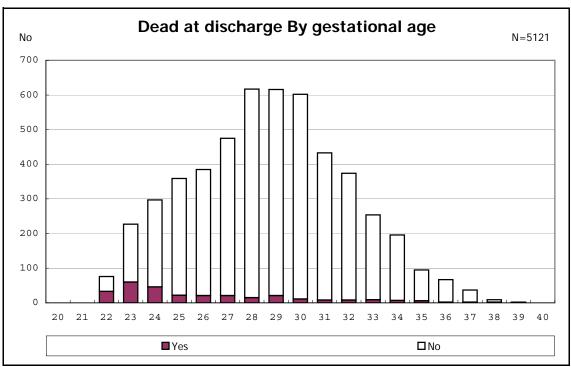

among infants with live birth

among infants with live birth

among infants with live birth, remained and dead at discharge

among infants with live birth, remained and dead at discharge

among infants with live birth, remained and alive at discharge