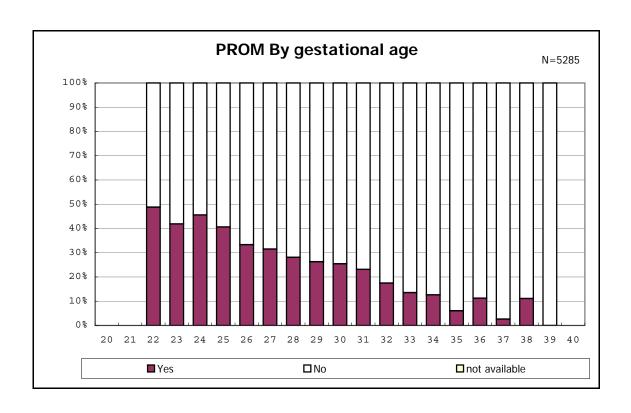

among infants with number of fetus 2>



among infants with number of fetus 2>



















among infants with positive histologic CAM



among infants with positive histologic CAM



































among infants with inborn



among infants with inborn















among infants with live birth and remained



among infants with live birth and remained



among infants with live birth and remained



among infants with live birth and remained



among infants with live birth and remained



among infants with live birth and remained



among infants with live birth and remained



among infants with live birth and remained



among infants with live birth, remained and mechanical ventilation



among infants with live birth, remained and mechanical ventilation



among infants with live birth, remained and alive at 28 days of age



among infants with live birth, remained and alive at 28 days of age



among infants with CLD



among infants with CLD