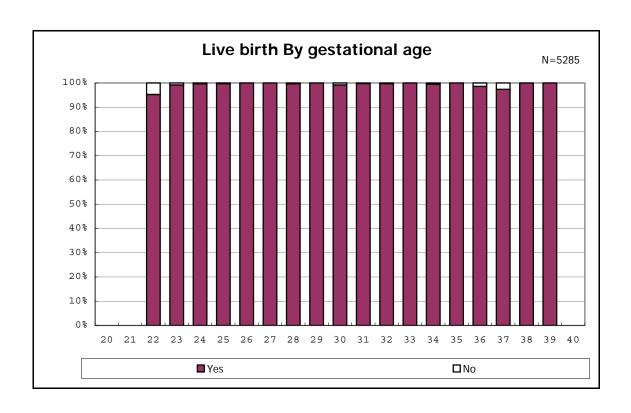

among infants with number of fetus 2>



among infants with number of fetus 2>



















among infants with positive histologic CAM



among infants with positive histologic CAM



































among infants with inborn



among infants with inborn















among infants with live birth and remained



among infants with live birth and remained



among infants with live birth and remained



among infants with live birth and remained



among infants with live birth and remained



among infants with live birth and remained



among infants with live birth and remained



among infants with live birth and remained



among infants with live birth, remained and mechanical ventilation



among infants with live birth, remained and mechanical ventilation



among infants with live birth, remained and alive at 28 days of age



among infants with live birth, remained and alive at 28 days of age



among infants with CLD



among infants with CLD



among infants with live birth, remained, alive at 36 wk(corrected age), and CLD



among infan