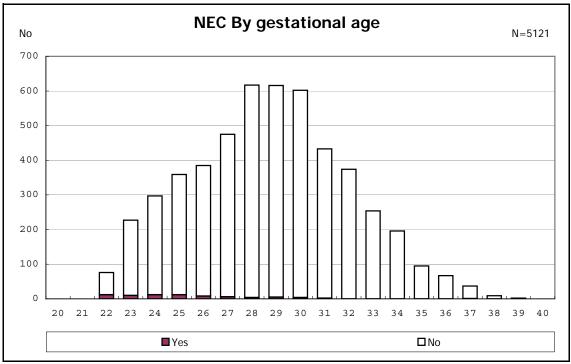

among infants with live birth and remained

among infants with live birth and remained

among infants with live birth and remained

among infants with live birth and remained

among infants with live birth and remained