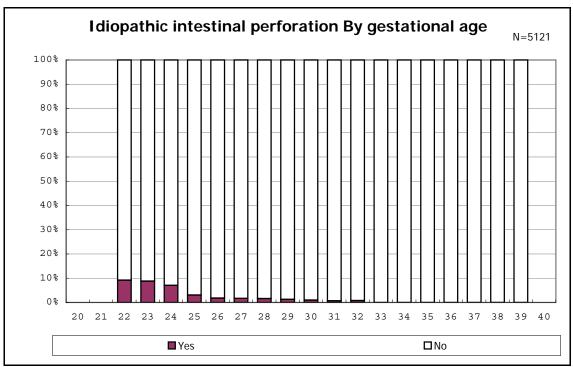

mained



among infants with live birth, remained and IVH



among infants with live birth, remained and IVH



among infants with live birth and remained



among infants with live birth and remained



among infants with live birth and remained



among infants with live birth and remained



among infants with live birth and remained



among infants with live birth and remained



among infants with live birth and remained



among infants with live birth and remained



among infants with live birth and remained



among infants with live birth and remained



among infants with live birth and remained



among infants with live birth and remained



among infants with live birth and remained



among infants with live birth and remained



among infants with live birth and remained



among infants with live birth and remained



among infants with live birth and remained



among infants with live birth and remained



among infants with live birth and remained



among infants with live birth and remained







among infants with live birth, remained and congenital anomaly



among infants with live birth, remained and congenital anomaly



among infants with live birth and remained



among infants with live birth and remained



among infants with live birth and remained



among infants with live birth and remained



among infants with live birth and remained



among infants with live birth and remained



among infants with live birth



among infants with live birth



among infants with live birth, remained and dead at discharge



among infants with live b