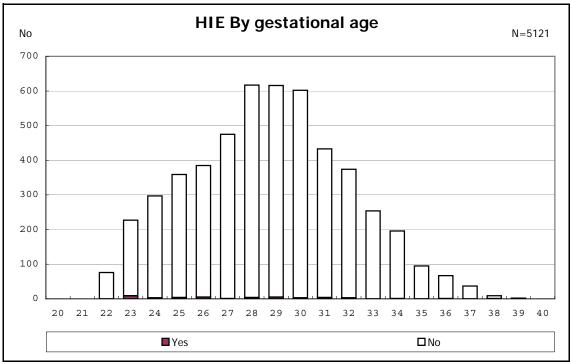

36 wk(corrected age), and CLD



among infants with live birth and remained



among infants with live birth and remained



among infants with live birth and remained



among infants with live birth and remained



among infants with symptomatic PDA



among infants with symptomatic PDA



among infants with live birth, remained and alive at 7 d



among infants with live birth, remained and alive at 7  $\mbox{d}$ 



among infants with live birth and remained



among infants with live birth and remained



among infants with live birth and remained



among infants with live birth and remained



among infants with live birth, remained and IVH



among infants with live birth, remained and IVH



among infants with live birth and remained



among infants with live birth and remained



among infants with live birth and remained



among infants with live birth and remained



among infants with live birth and remained



among infants with live birth and remained



among infants with live birth and remained



among infants with live birth and remained



among infants with live birth and remained



among infants with live birth and remained



among infants with live birth and remained



among infants with live birth and remained



among infants with live birth and remained



among infants with live birth and remained



among infants with live birth and remained



among infants with live birth and remained



among infants with live birth and remained



among infants with live birth and remained



among infants with live birth and remained



among infants wi