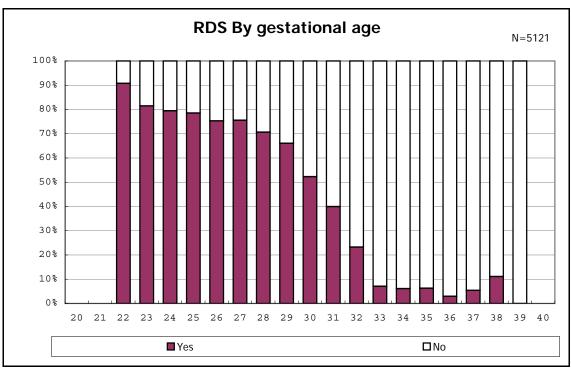

among infants with number of fetus 2>



among infants with number of fetus 2>



















among infants with positive histologic CAM



among infants with positive histologic CAM



































among infants with inborn



among infants with inborn















among infants with live birth and remained



among infants with live birth and remained



among infants with live birth and remained



among infants with live birth and remained



among infants with live birth and remained



among infants with live birth and remained



among infants with live birth and remained



among infants with live birth and remained



among infants with live birth, remained and mechanical ventilation



among infants with live birth, remained and mechanical ventilation



among infants with live birth, remained and alive at 28 days of age



among infants with live birth, remained and alive at 28 days of age



among infants with CLD



among infants with CLD



among infants with live birth, remained, alive at 36 wk(corrected age), and CLD



among infants with live birth, remained, alive at 36 wk(cor