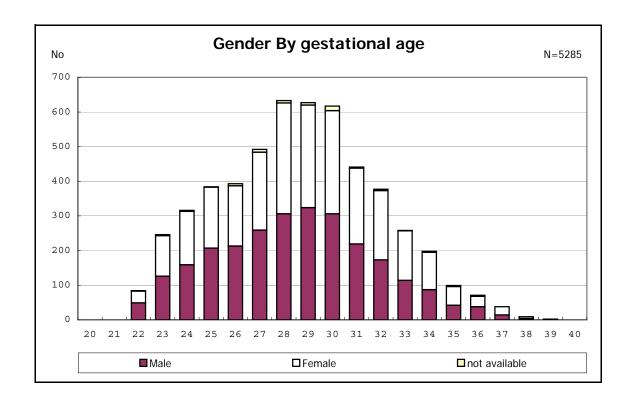

among infants with number of fetus 2>



among infants with number of fetus 2>



















among infants with positive histologic CAM



among infants with positive histologic CAM



































among infants with inborn



among infants with inborn















among infants with live birth and remained



among infants with live birth and remained



among infants with live birth and remained



among infants with live birth and remained



among infants with live birth and remained



among infants with live birth and remained



among infants with live birth and remained



among infants with live birth and remained



among infants with live birth, remained and mechanical ventilation



among infants with live birth, remained and mechanical ventilation



among infants with live birth, remained and alive at 28 days of age



among infants with live birth, remained and alive at 28 days of age



among infants with CLD



among infants with CLD



among infants with