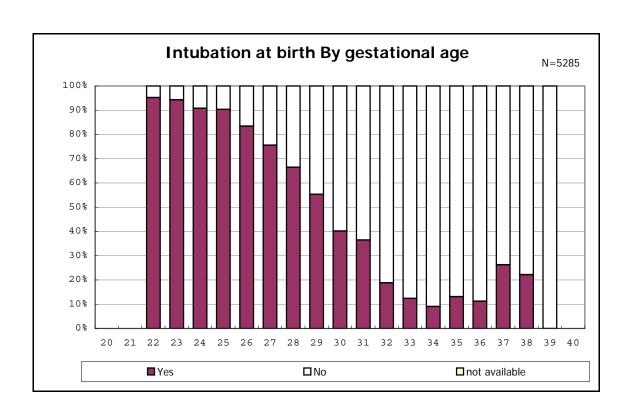

among infants with number of fetus 2>



among infants with number of fetus 2>



















among infants with positive histologic CAM



among infants with positive histologic CAM



































among infants with inborn



among infants with inborn















among infants with live birth and remained



among infants with live birth and remained



among infants with live birth and remained



among infants with live birth and remained



among infants with live birth and remained



among infants with live birth and remained



among infants with live birth and remained



among infants with live birth and remained



among infants with live birth, remained and mechanical ventilation



among infants with live birth, remained and mechanical ventilation



among infants with live birth, remained and alive at 28 days of age



among infants with live birth, remained and alive at 28 days of age



among infants with CLD



among infants with CLD



among infants with live birth, remained, alive at 36 wk(corrected age), and CLD



among i