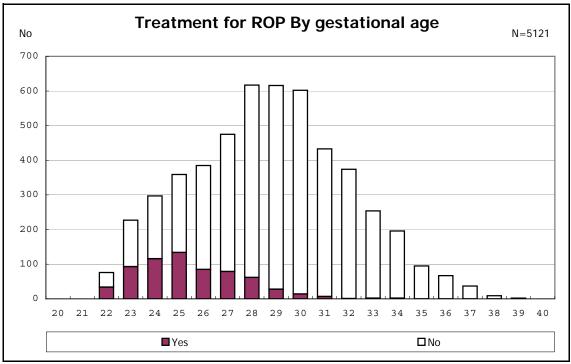

rth and remained



among infants with live birth and remained



among infants with live birth and remained



among infants with live birth and remained



among infants with live birth and remained



among infants with live birth and remained



among infants with live birth and remained



among infants with live birth and remained



among infants with live birth and remained



among infants with live birth and remained



among infants with live birth and remained



among infants with live birth and remained



among infants with live birth and remained



among infants with live birth and remained



among infants with live birth and remained



among infants with live birth and remained



among infants with live birth and remained



among infants with live birth and remained



among infants with live birth and remained



among infants with live birth and remained







among infants with live birth, remained and congenital anomaly



among infants with live birth, remained and congenital anomaly



among infants with live birth and remained



among infants with live birth and remained



among infants with live birth and remained



among infants with live birth and remained



among infants with live birth and remained



among infants with live birth and remained



among infants with live birth



among infants with live birth



among infants with live birth, remained and dead at discharge



among infants with live birth, remained and dead at discharge



among infants with live birth, remained and alive at discharge



among infants with live birth, r