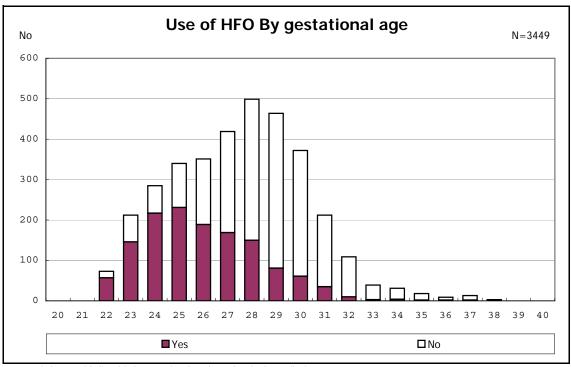

among infants with number of fetus 2>



among infants with number of fetus 2>



















among infants with positive histologic CAM



among infants with positive histologic CAM



































among infants with inborn



among infants with inborn















among infants with live birth and remained



among infants with live birth and remained



among infants with live birth and remained



among infants with live birth and remained



among infants with live birth and remained



among infants with live birth and remained



among infants with live birth and remained



among infants with live birth and remained



among infants with live birth, remained and mechanical ventilation



among infants with live birth, remained and mechanical ventilation



among infants with live birth, remained and alive at 28 days of age



among infants with live birth, remained and alive at 28 days of age



among infants with CLD



among infants with CLD



among infants with live birth, remained, alive at 36 wk(corrected age), and CLD



among infants with live birth, remained, alive at 36 wk(corrected age), and CLD



among infants with live birth and remained



among infants with live birth and remained



among infants with live birth and remained



among infants with live birth and remained



among infants with symptomatic PDA



among infants with symptomatic PDA



among infants with live birth, remaine