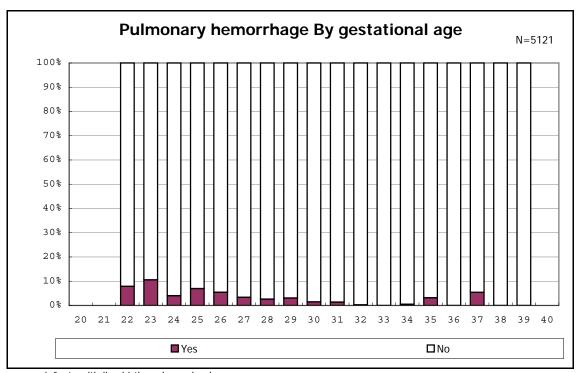

among infants with number of fetus 2>



among infants with number of fetus 2>



















among infants with positive histologic CAM



among infants with positive histologic CAM



































among infants with inborn



among infants with inborn















among infants with live birth and remained



among infants with live birth and remained



among infants with live birth and remained



among infants with live birth and remained



among infants with live birth and remained



among infants with live birth and remained



among infants with live birth and remained



among infants with live birth and remained



among infants with live birth, remained and mechanical ventilation



among infants with live birth, remained and mechanical ventilation



among infants with live birth, remained and alive at 28 days of age



among infants with live birth, remained and alive at 28 days of age



among infants with CLD



among infants with CLD



among infants with live birth, remained, alive at 36 wk(corrected age), and CLD



among infants with live birth, remained, alive at 36 wk(corrected age), and CLD



among infants with live birth and remained



among infants with live birth and remained



among infants with live birth and remained



among infants with liv