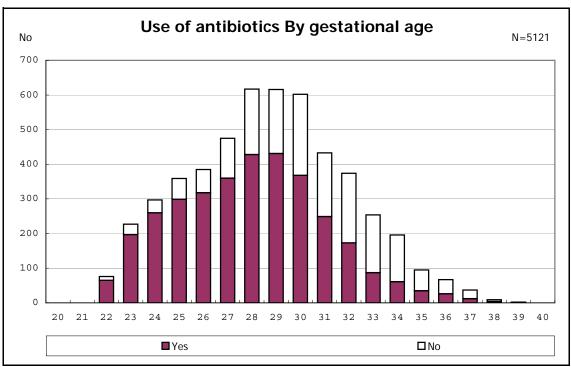

mptomatic PDA



among infants with live birth, remained and alive at 7 d



among infants with live birth, remained and alive at 7  $\mbox{d}$ 



among infants with live birth and remained



among infants with live birth and remained



among infants with live birth and remained



among infants with live birth and remained



among infants with live birth, remained and IVH



among infants with live birth, remained and IVH



among infants with live birth and remained



among infants with live birth and remained



among infants with live birth and remained



among infants with live birth and remained



among infants with live birth and remained



among infants with live birth and remained



among infants with live birth and remained



among infants with live birth and remained



among infants with live birth and remained



among infants with live birth and remained



among infants with live birth and remained



among infants with live birth and remained



among infants with live birth and remained



among infants with live birth and remained



among infants with live birth and remained



among infants with live birth and remained



among infants with live birth and remained



among infants with live birth and remained



among infants with live birth and remained



among infants with live birth and remained







among infants with live birth, remained and congenital anomaly



among infants with live birth, remained and congenital anomaly



among infants with live birth and remained



among infants with live birth and remained



among infants with