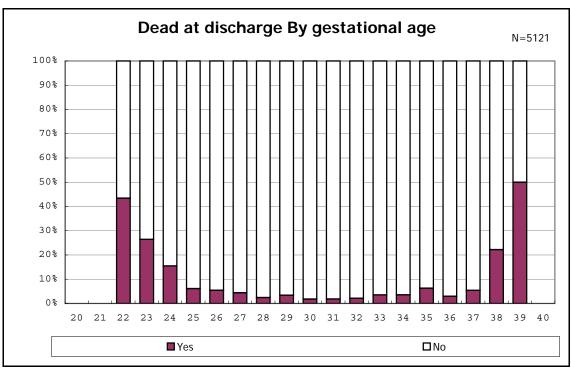

among infants with live birth

among infants with live birth

among infants with live birth, remained and dead at discharge

among infants with live birth, remained and dead at discharge

among infants with live birth, remained and alive at discharge