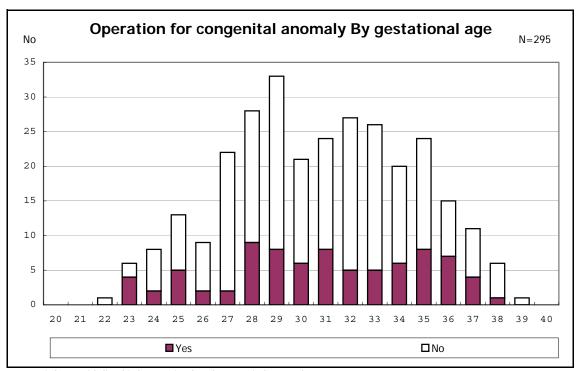

and remained



among infants with live birth and remained



among infants with live birth and remained



among infants with live birth and remained



among infants with live birth and remained



among infants with live birth and remained



among infants with live birth and remained



among infants with live birth and remained



among infants with live birth and remained



among infants with live birth and remained



among infants with live birth and remained



among infants with live birth and remained



among infants with live birth and remained



among infants with live birth and remained



among infants with live birth and remained



among infants with live birth and remained



among infants with live birth and remained



among infants with live birth and remained







among infants with live birth, remained and congenital anomaly



among infants with live birth, remained and congenital anomaly



among infants with live birth and remained



among infants with live birth and remained



among infants with live birth and remained



among infants with live birth and remained



among infants with live birth and remained



among infants with live birth and remained



among infants with live birth



among infants with live birth



among infants with live birth, remained and dead at discharge



among infants with live birth, remained and dead at discharge



among infants with live birth, remained and alive at discharge



among infants with live birth, remained and alive at discharge



among infants with live birth, remained and alive at discharge