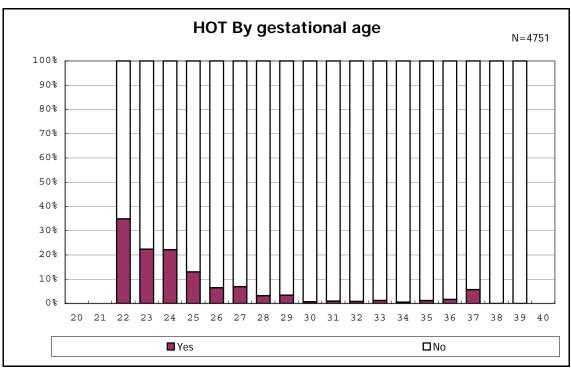

among infants with live birth, remained and congenital anomaly



among infants with live birth, remained and congenital anomaly



among infants with live birth and remained



among infants with live birth and remained



among infants with live birth and remained



among infants with live birth and remained



among infants with live birth and remained



among infants with live birth and remained



among infants with live birth



among infants with live birth



among infants with live birth, remained and dead at discharge



among infants with live birth, remained and dead at discharge



among infants with live birth, remained and alive at discharge



among infants with live birth, remained and alive at discharge



among infants with live birth, remained and alive at discharge



among infants with live birth, remained and alive at discharge



among infants with live birth and alive at discharge



among infants with live birth and alive at discharge