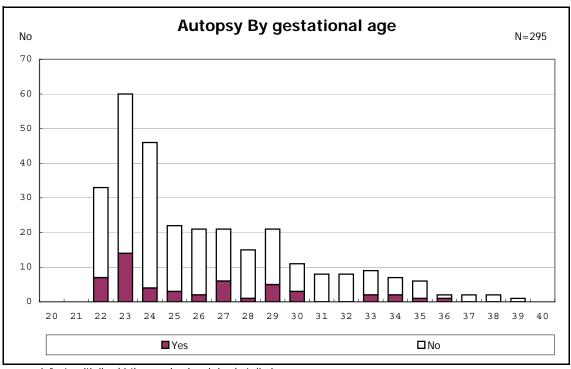

among infants with live birth and remained



among infants with live birth and remained



among infants with live birth and remained



among infants with live birth and remained



among infants with live birth and remained



among infants with live birth and remained



among infants with live birth and remained







among infants with live birth, remained and congenital anomaly



among infants with live birth, remained and congenital anomaly



among infants with live birth and remained



among infants with live birth and remained



among infants with live birth and remained



among infants with live birth and remained



among infants with live birth and remained



among infants with live birth and remained



among infants with live birth



among infants with live birth



among infants with live birth, remained and dead at discharge



among infants with live birth, remained and dead at discharge



among infants with live birth, remained and alive at discharge



among infants with live birth, remained and alive at discharge



among infants with live birth, remained and alive at discharge



among infants with live birth, remained and alive at discharge



among infants with live birth and alive at discharge



among infants with live birth and alive at discharge