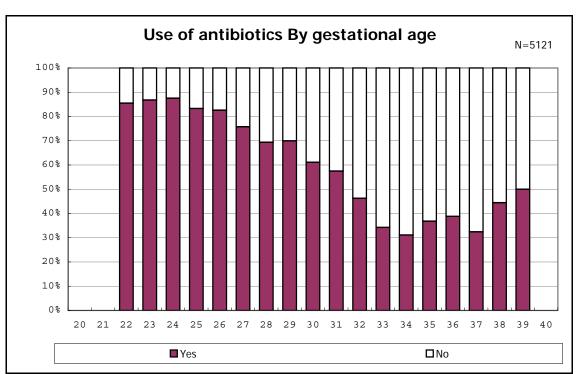

, remained and alive at 7 d



among infants with live birth, remained and alive at 7  $\mbox{d}$ 



among infants with live birth and remained



among infants with live birth and remained



among infants with live birth and remained



among infants with live birth and remained



among infants with live birth, remained and IVH



among infants with live birth, remained and IVH



among infants with live birth and remained



among infants with live birth and remained



among infants with live birth and remained



among infants with live birth and remained



among infants with live birth and remained



among infants with live birth and remained



among infants with live birth and remained



among infants with live birth and remained



among infants with live birth and remained



among infants with live birth and remained



among infants with live birth and remained



among infants with live birth and remained



among infants with live birth and remained



among infants with live birth and remained



among infants with live birth and remained



among infants with live birth and remained



among infants with live birth and remained



among infants with live birth and remained



among infants with live birth and remained



among infants with live birth and remained







among infants with live birth, remained and congenital anomaly



among infants with live birth, remained and congenital anomaly



among infants with live birth and remained



among infants with live birth and remained



among infants with live birth and remained



among infants with