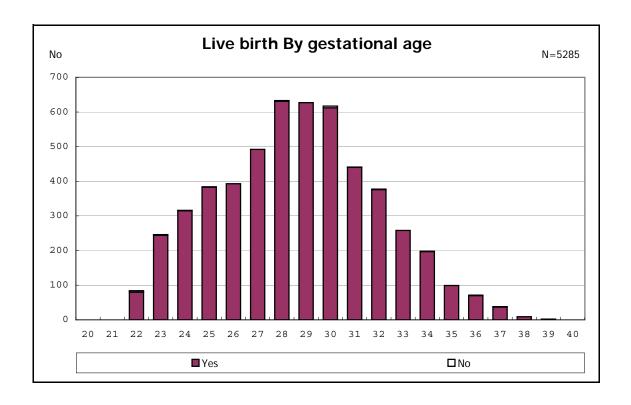

among infants with number of fetus 2>



among infants with number of fetus 2>



















among infants with positive histologic CAM



among infants with positive histologic CAM



































among infants with inborn



among infants with inborn















among infants with live birth and remained



among infants with live birth and remained



among infants with live birth and remained



among infants with live birth and remained



among infants with live birth and remained



among infants with live birth and remained



among infants with live birth and remained



among infants with live birth and remained



among infants with live birth, remained and mechanical ventilation



among infants with live birth, remained and mechanical ventilation



among infants with live birth, remained and alive at 28 days of age



among infants with live birth, remained and alive at 28 days of age



among infants with CLD



among infants with CLD



among infants with live birth, remained, alive at 36 wk(corrected age), and CLD



among inf