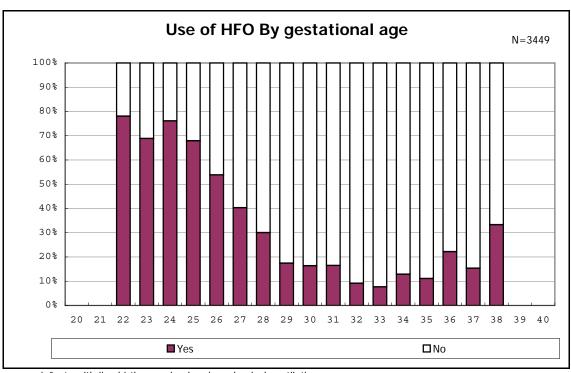

among infants with number of fetus 2>



among infants with number of fetus 2>



















among infants with positive histologic CAM



among infants with positive histologic CAM



































among infants with inborn



among infants with inborn















among infants with live birth and remained



among infants with live birth and remained



among infants with live birth and remained



among infants with live birth and remained



among infants with live birth and remained



among infants with live birth and remained



among infants with live birth and remained



among infants with live birth and remained



among infants with live birth, remained and mechanical ventilation



among infants with live birth, remained and mechanical ventilation



among infants with live birth, remained and alive at 28 days of age



among infants with live birth, remained and alive at 28 days of age



among infants with CLD



among infants with CLD



among infants with live birth, remained, alive at 36 wk(corrected age), and CLD



among infants with live birth, remained, alive at 36 wk(corrected age), and CLD



among infants with live birth and remained



among infants with live birth and remained



among infants with live birth and remained



among infants with live birth and remained



among infants with symptomatic PDA



among infants with symptomatic PDA



among infants with live birth, remained and alive at 7 d



among infants with live birth, remained and aliv