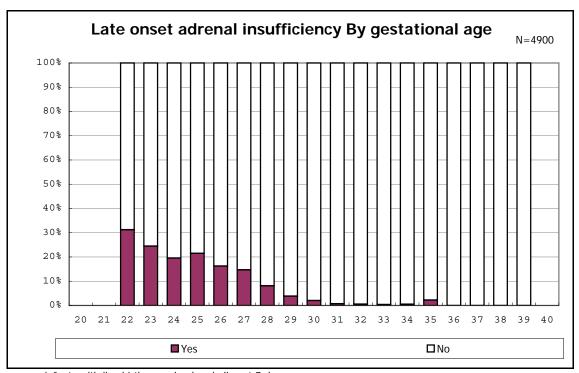

live birth, remained and mechanical ventilation



among infants with live birth, remained and mechanical ventilation



among infants with live birth, remained and alive at 28 days of age



among infants with live birth, remained and alive at 28 days of age



among infants with CLD



among infants with CLD



among infants with live birth, remained, alive at 36 wk(corrected age), and CLD



among infants with live birth, remained, alive at 36 wk(corrected age), and CLD



among infants with live birth and remained



among infants with live birth and remained



among infants with live birth and remained



among infants with live birth and remained



among infants with symptomatic PDA



among infants with symptomatic PDA



among infants with live birth, remained and alive at 7 d



among infants with live birth, remained and alive at 7  $\mbox{d}$ 



among infants with live birth and remained



among infants with live birth and remained



among infants with live birth and remained



among infants with live birth and remained



among infants with live birth, remained and IVH



among infants with live birth, remained and IVH



among infants with live birth and remained



among infants with live birth and remained



among infants with live birth and remained



among infants with live birth and remained



among infants with live birth and remained



among infants with live birth and remained



among infants with live birth and remained



among infants with live birth and remained



among infants with live birth and remained



among infants with live bir