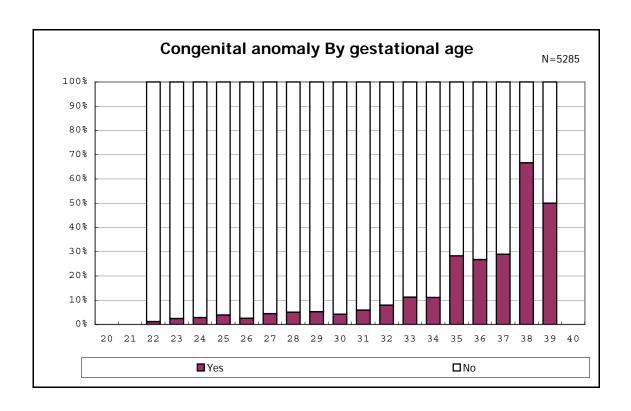

among infants with live birth and remained

among infants with live birth, remained and congenital anomaly

among infants with live birth, remained and congenital anomaly

among infants with live birth and remained