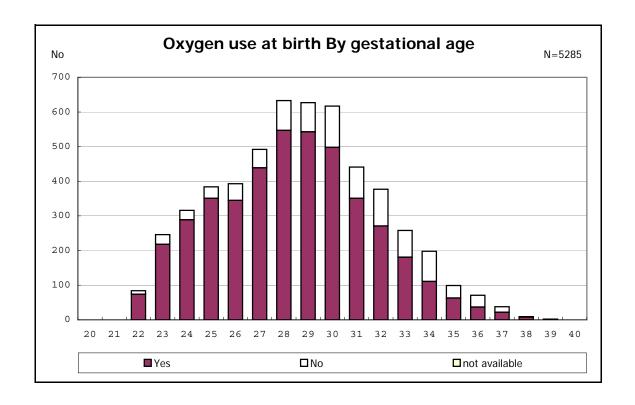

among infants with number of fetus 2>



among infants with number of fetus 2>



















among infants with positive histologic CAM



among infants with positive histologic CAM



































among infants with inborn



among infants with inborn















among infants with live birth and remained



among infants with live birth and remained



among infants with live birth and remained



among infants with live birth and remained



among infants with live birth and remained



among infants with live birth and remained



among infants with live birth and remained



among infants with live birth and remained



among infants with live birth, remained and mechanical ventilation



among infants with live birth, remained and mechanical ventilation



among infants with live birth, remained and alive at 28 days of age



among infants with live birth, remained and alive at 28 days of age



among infants with CLD



among infants with CLD



among infants with live birth, remained, alive at 36 wk(corrected age), and CLD



a