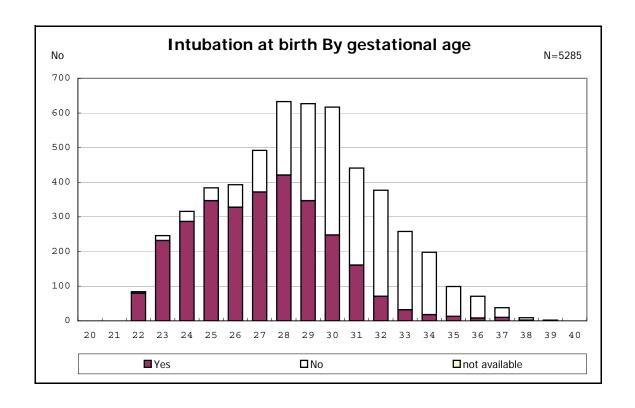

among infants with number of fetus 2>



among infants with number of fetus 2>



















among infants with positive histologic CAM



among infants with positive histologic CAM



































among infants with inborn



among infants with inborn















among infants with live birth and remained



among infants with live birth and remained



among infants with live birth and remained



among infants with live birth and remained



among infants with live birth and remained



among infants with live birth and remained



among infants with live birth and remained



among infants with live birth and remained



among infants with live birth, remained and mechanical ventilation



among infants with live birth, remained and mechanical ventilation



among infants with live birth, remained and alive at 28 days of age



among infants with live birth, remained and alive at 28 days of age



among infants with CLD



among infants with CLD



among infants with live birth, remained, alive at 36 wk(corrected age), and CLD



among