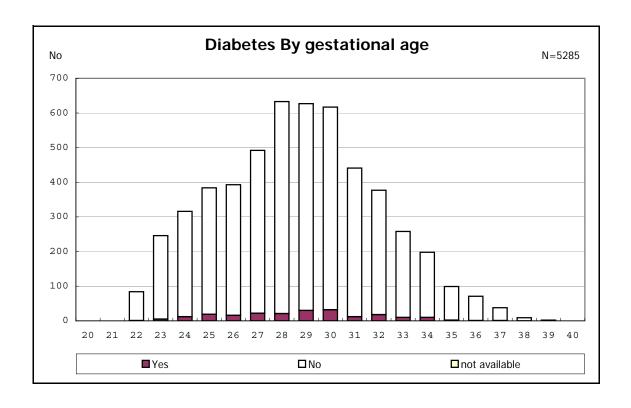

among infants with number of fetus 2>



among infants with number of fetus 2>



















among infants with positive histologic CAM



among infants with positive histologic CAM



































among infants with inborn



among infants with inborn















among infants with live birth and remained



among infants with live birth and remained



among infants with live birth and remained



among infants with live birth and remained



among infants with live birth and remained



among infants with live birth and remained



among infants with live birth and remained



among infants with live birth and remained



among infants with live birth, remained and mechanical ventilation



among infants with live birth, remained and mechanical ventilation



among infants with live birth, remained and alive at 28 days of age



among inf