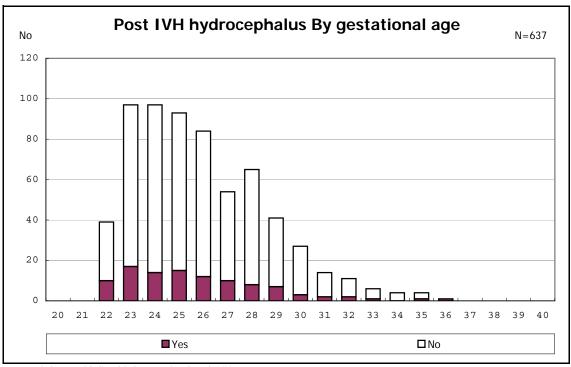

f age



among infants with CLD



among infants with CLD



among infants with live birth, remained, alive at 36 wk(corrected age), and CLD



among infants with live birth, remained, alive at 36 wk(corrected age), and CLD



among infants with live birth and remained



among infants with live birth and remained



among infants with live birth and remained



among infants with live birth and remained



among infants with symptomatic PDA



among infants with symptomatic PDA



among infants with live birth, remained and alive at 7 d



among infants with live birth, remained and alive at 7  $\mbox{d}$ 



among infants with live birth and remained



among infants with live birth and remained



among infants with live birth and remained



among infants with live birth and remained



among infants with live birth, remained and IVH



among infants with live birth, remained and IVH



among infants with live birth and remained



among infants with live birth and remained



among infants with live birth and remained



among infants with live birth and remained



among infants with live birth and remained



among infants with live birth and remained



among infants with live birth and remained



among infants with live birth and remained



among infants with live birth and remained



among infants with live birth and remained



among infants with live birth and remained



among infants with live birth and remained



among infants with live birth and remained



among infants with live birth and remained



among infants with live birth and remained



among