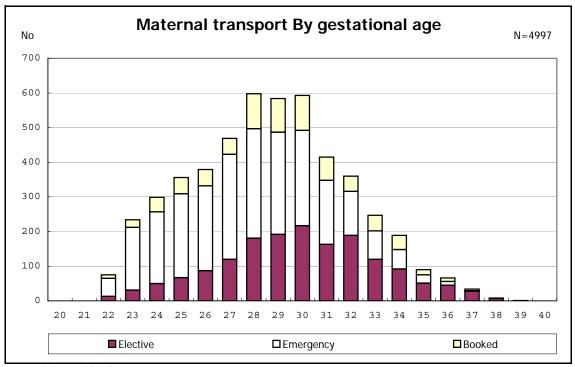

among infants with number of fetus 2>



among infants with number of fetus 2>



















among infants with positive histologic CAM



among infants with positive histologic CAM



































among infants with inborn



among infants with inborn















among infants with live birth and remained



among infants with live birth and remained



among infants with live birth and remained



among infants with live birth and remained



among infants with live birth and remained



among infants with live birth and remained



among infants with live birth and remained



among infants with live birth and remained



among infants with live birth, remained and mechanical ventilation



among infants with live birth, remained and mechanical ventilation



among infants with live birth, remained and alive at 28 days of age



among infants with live birth, remained and alive at 28 days of age



among infants with CLD



among infants with CLD



among infants with live bi