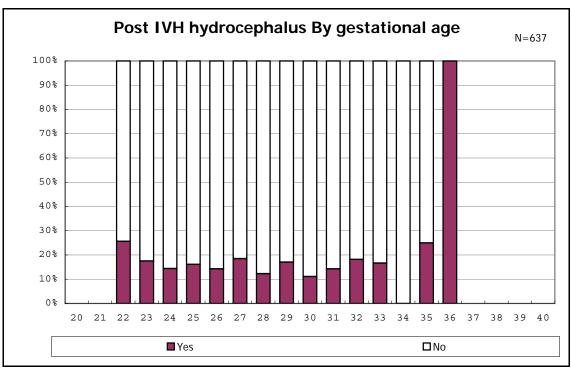

among infants with live birth and remained

among infants with live birth and remained

among infants with live birth and remained

among infants with live birth and remained

among infants with live birth, remained and IVH

among infants with live birth, remained and IVH

among infants with live birth and remained

among infants with live birth and remained

among infants with live birth and remained

among infants with live birth and remained