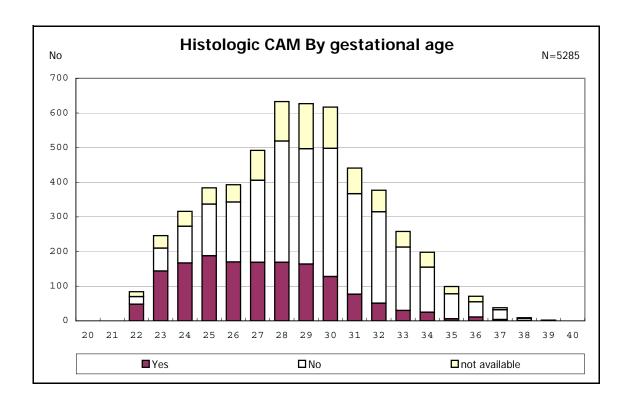

among infants with number of fetus 2>



among infants with number of fetus 2>



















among infants with positive histologic CAM



among infants with positive histologic CAM



































among infants with inborn



among infants with inborn















among infants with live birth and remained



among infants with live birth and remained



among infants with live birth and remained



among infants with live birth and remained



among infants with live birth and remained



among infants with live birth and remained



among infants with live birth and remained



among infants with live birth and remained



among infants with live birth, remained and mechanical ventilation



among infants with live birth, remained and mechanical ventilation



among infants with live birth, remained and alive at 28 days of age



among infants with li