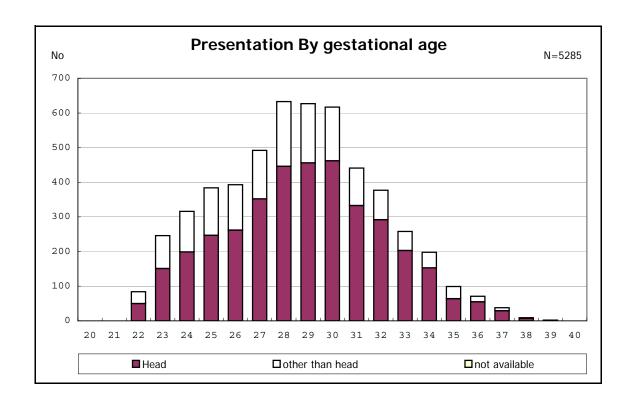

among infants with number of fetus 2>

among infants with number of fetus 2>

among infants with positive histologic CAM

among infants with positive histologic CAM

among infants with inborn

among infants with inborn