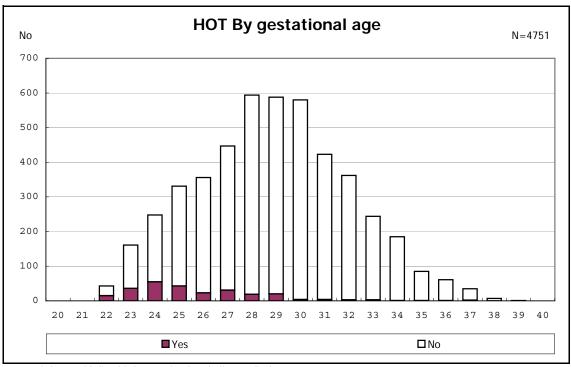

and remained



among infants with live birth and remained







among infants with live birth, remained and congenital anomaly



among infants with live birth, remained and congenital anomaly



among infants with live birth and remained



among infants with live birth and remained



among infants with live birth and remained



among infants with live birth and remained



among infants with live birth and remained



among infants with live birth and remained



among infants with live birth



among infants with live birth



among infants with live birth, remained and dead at discharge



among infants with live birth, remained and dead at discharge



among infants with live birth, remained and alive at discharge



among infants with live birth, remained and alive at discharge



among infants with live birth, remained and alive at discharge



among infants with live birth, remained and alive at discharge



among infants with live birth and alive at discharge



among infants with live birth and alive at discharge