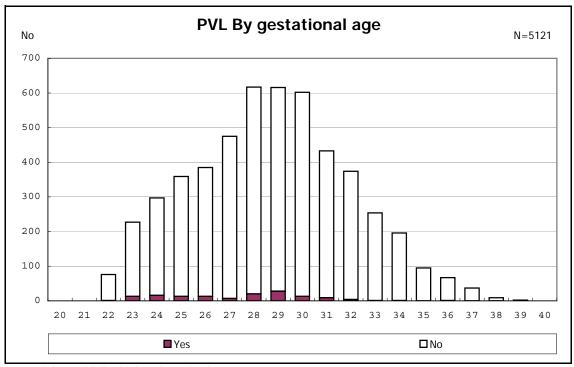

alive at 36 wk(corrected age), and CLD



among infants with live birth, remained, alive at 36 wk(corrected age), and CLD



among infants with live birth and remained



among infants with live birth and remained



among infants with live birth and remained



among infants with live birth and remained



among infants with symptomatic PDA



among infants with symptomatic PDA



among infants with live birth, remained and alive at 7 d



among infants with live birth, remained and alive at 7  $\mbox{d}$ 



among infants with live birth and remained



among infants with live birth and remained



among infants with live birth and remained



among infants with live birth and remained



among infants with live birth, remained and IVH



among infants with live birth, remained and IVH



among infants with live birth and remained



among infants with live birth and remained



among infants with live birth and remained



among infants with live birth and remained



among infants with live birth and remained



among infants with live birth and remained



among infants with live birth and remained



among infants with live birth and remained



among infants with live birth and remained



among infants with live birth and remained



among infants with live birth and remained



among infants with live birth and remained



among infants with live birth and remained



among infants with live birth and remained



among infants with live birth and remained



among infants with live birth and remained



among infants with live birth and remained



among infants wi