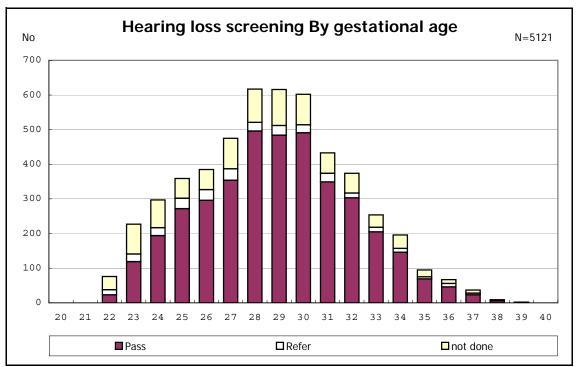

ned and IVH



among infants with live birth, remained and IVH



among infants with live birth and remained



among infants with live birth and remained



among infants with live birth and remained



among infants with live birth and remained



among infants with live birth and remained



among infants with live birth and remained



among infants with live birth and remained



among infants with live birth and remained



among infants with live birth and remained



among infants with live birth and remained



among infants with live birth and remained



among infants with live birth and remained



among infants with live birth and remained



among infants with live birth and remained



among infants with live birth and remained



among infants with live birth and remained



among infants with live birth and remained



among infants with live birth and remained



among infants with live birth and remained



among infants with live birth and remained







among infants with live birth, remained and congenital anomaly



among infants with live birth, remained and congenital anomaly



among infants with live birth and remained



among infants with live birth and remained



among infants with live birth and remained



among infants with live birth and remained



among infants with live birth and remained



among infants with live birth and remained



among infants with live birth



among infants with live birth



among infants with live birth, remained and dead at discharge



among infants with live birth, remained and dead at discharge



among