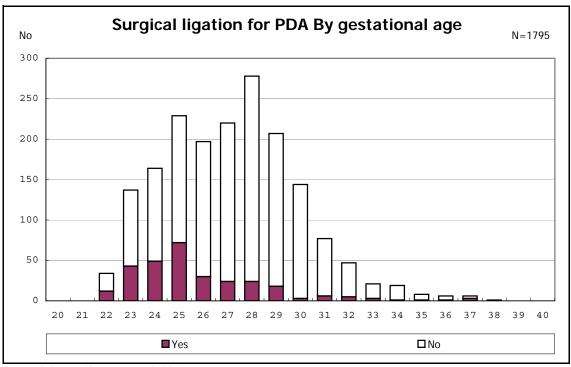

among infants with live birth and remained

among infants with symptomatic PDA

among infants with symptomatic PDA

among infants with live birth, remained and alive at 7 d

among infants with live birth, remained and alive at 7  $\mbox{d}$ 