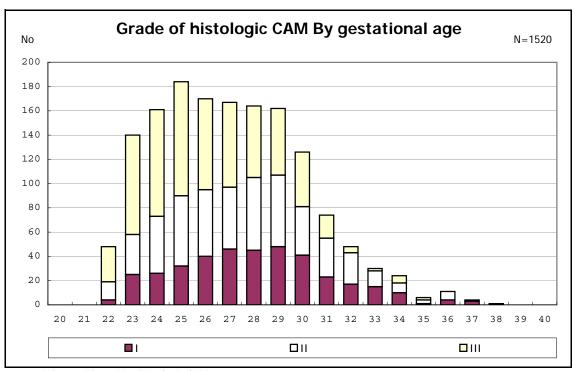

among infants with number of fetus 2>



among infants with number of fetus 2>



















among infants with positive histologic CAM



among infants with positive histologic CAM



































among infants with inborn



among infants with inborn















among infants with live birth and remained



among infants with live birth and remained



among infants with live birth and remained



among infants with live birth and remained



among infants with live birth and remained



among infants with live birth and remained



among infants with live birth and remained



among infants with live birth and remained



among infants with live birth, remained and mechanical ventilation



among infants with live birth, remained and mechanical ventilation



among infants with live birth, remained and alive at 28 days of age



among infants with live b