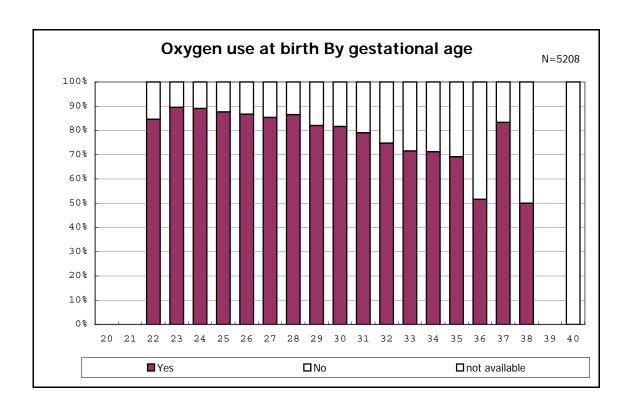

among infants with number of fetus 2>



among infants with number of fetus 2>



















among infants with positive histologic CAM



among infants with positive histologic CAM



































among infants with inborn



among infants with inborn















among infants with live birth and remained



among infants with live birth and remained



among infants with live birth and remained



among infants with live birth and remained



among infants with live birth and remained



among infants with live birth and remained



among infants with live birth and remained



among infants with live birth and remained



among infants with live birth, remained and mechanical ventilation



among infants with live birth, remained and mechanical ventilation



among infants with live birth, remained and alive at 28 days of age



among infants with live birth, remained and alive at 28 days of age



among infants with CLD



among infants with CLD



among infants with live birth, remained, alive at 36 wk(corrected age), and CLD



amo