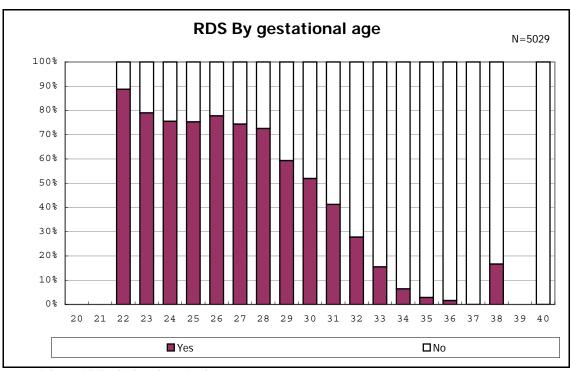

among infants with live birth and remained

among infants with live birth and remained

among infants with live birth and remained

among infants with live birth, remained and mechanical ventilation

among infants with live birth, remained and mechanical ventilation