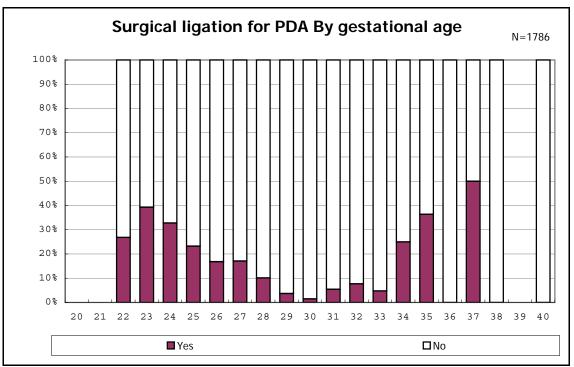

s with live birth and remained



among infants with live birth and remained



among infants with live birth, remained and mechanical ventilation



among infants with live birth, remained and mechanical ventilation



among infants with live birth, remained and alive at 28 days of age



among infants with live birth, remained and alive at 28 days of age



among infants with CLD



among infants with CLD



among infants with live birth, remained, alive at 36 wk(corrected age), and CLD



among infants with live birth, remained, alive at 36 wk(corrected age), and CLD



among infants with live birth and remained



among infants with live birth and remained



among infants with live birth and remained



among infants with live birth and remained



among infants with symptomatic PDA



among infants with symptomatic PDA



among infants with live birth, remained and alive at 7 d



among infants with live birth, remained and alive at 7 d



among infants with live birth and remained



among infants with live birth and remained



among infants with live birth and remained



among infants with live birth and remained



among infants with live birth, remained and IVH



among infants with live birth, remained and IVH



among infants with live birth and remained



among infants with live birth and remained



among infants with live birth and remained



among infants with live birth and remained



among infants with live birth and remained



among infants with live birth and remained



among infants with live birth and remained



among infants with live birth an