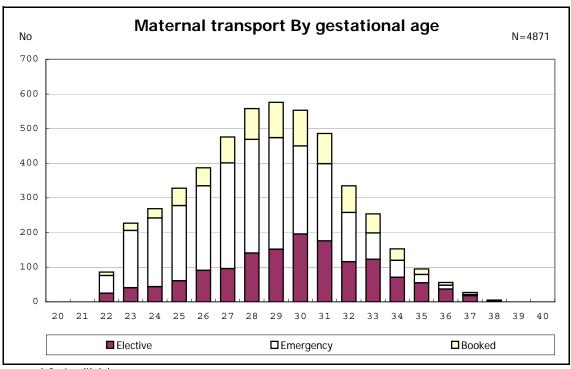

among infants with number of fetus 2>



among infants with number of fetus 2>



















among infants with positive histologic CAM



among infants with positive histologic CAM



































among infants with inborn



among infants with inborn















among infants with live birth and remained



among infants with live birth and remained



among infants with live birth and remained



among infants with live birth and remained



among infants with live birth and remained



among infants with live birth and remained



among infants with live birth and remained



among infants with live birth and remained



among infants with live birth, remained and mechanical ventilation



among infants with live birth, remained and mechanical ventilation



among infants with live birth, remained and alive at 28 days of age



among infants with live birth, remained and alive at 28 days of age



among infants with CLD



among infants with CLD



among infants with live bi