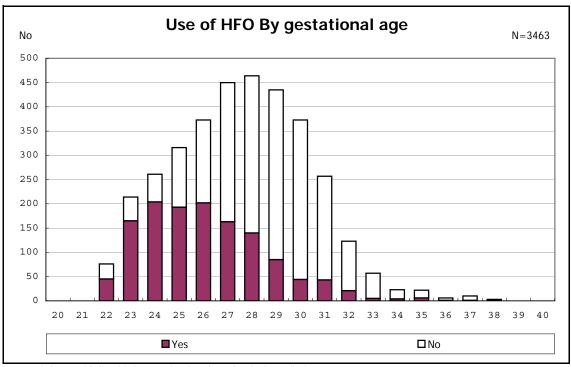

among infants with live birth and remained

among infants with live birth and remained

among infants with live birth and remained

among infants with live birth, remained and mechanical ventilation

among infants with live birth, remained and mechanical ventilation