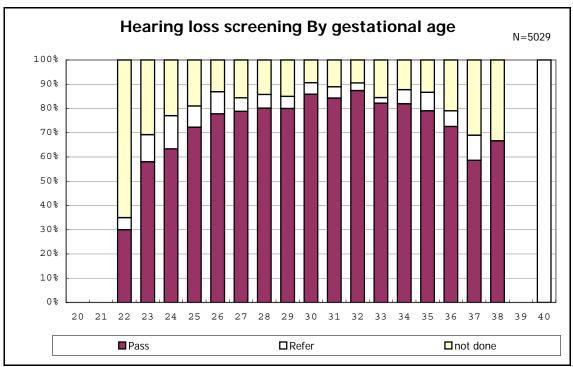

remained and IVH



among infants with live birth and remained



among infants with live birth and remained



among infants with live birth and remained



among infants with live birth and remained



among infants with live birth and remained



among infants with live birth and remained



among infants with live birth and remained



among infants with live birth and remained



among infants with live birth and remained



among infants with live birth and remained



among infants with live birth and remained



among infants with live birth and remained



among infants with live birth and remained



among infants with live birth and remained



among infants with live birth and remained



among infants with live birth and remained



among infants with live birth and remained



among infants with live birth and remained



among infants with live birth and remained



among infants with live birth and remained







among infants with live birth, remained and congenital anomaly



among infants with live birth, remained and congenital anomaly



among infants with live birth and remained



among infants with live birth and remained



among infants with live birth and remained



among infants with live birth and remained



among infants with live birth and remained



among infants with live birth and remained



among infants with live birth



among infants with live birth



among infants with live birth, remained and dead at discharge



among infants with live birth, remained and dead at discharge



among infants with live birth, remained and alive at