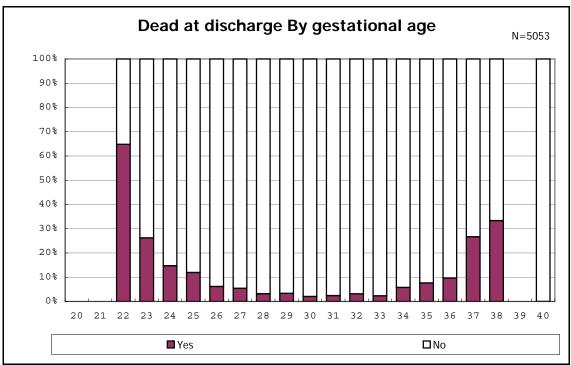

among infants with live birth

among infants with live birth

among infants with live birth, remained and dead at discharge

among infants with live birth, remained and dead at discharge

among infants with live birth, remained and alive at discharge