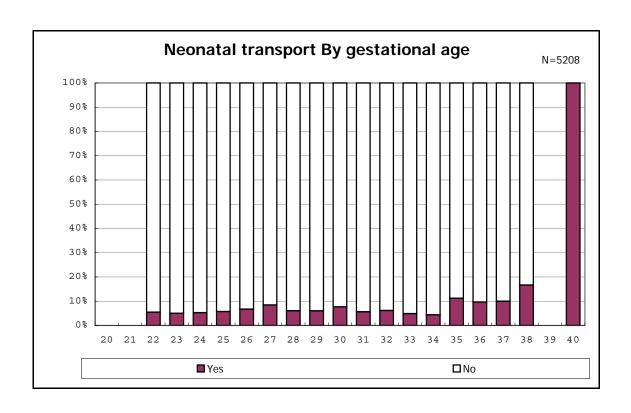

among infants with number of fetus 2>



among infants with number of fetus 2>



















among infants with positive histologic CAM



among infants with positive histologic CAM



































among infants with inborn



among infants with inborn















among infants with live birth and remained



among infants with live birth and remained



among infants with live birth and remained



among infants with live birth and remained



among infants with live birth and remained



among infants with live birth and remained



among infants with live birth and remained



among infants with live birth and remained



among infants with live birth, remained and mechanical ventilation



among infants with live birth, remained and mechanical ventilation



among infants with live birth, remained and alive at 28 days of age



among infants with live birth, remained and alive at 28 days of age



among infants with CLD



among infants with CLD



among infants with live