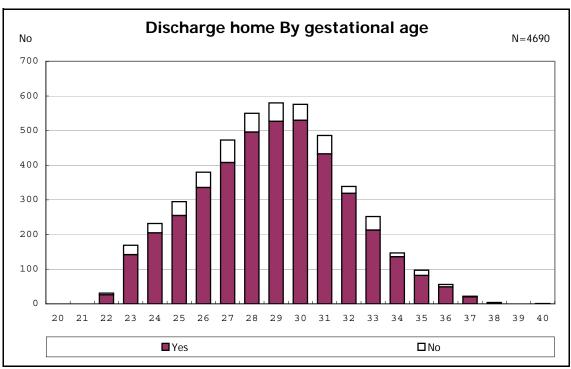

among infants with live birth, remained and alive at discharge

among infants with live birth, remained and alive at discharge

among infants with live birth, remained and alive at discharge

among infants with live birth and alive at discharge

among infants with live birth and alive at discharge