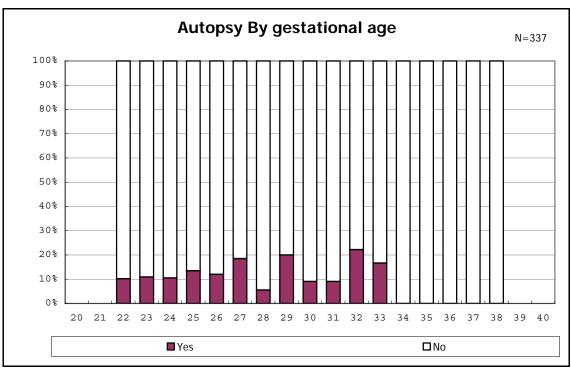

h live birth and remained



among infants with live birth and remained



among infants with live birth and remained



among infants with live birth and remained



among infants with live birth and remained



among infants with live birth and remained







among infants with live birth, remained and congenital anomaly



among infants with live birth, remained and congenital anomaly



among infants with live birth and remained



among infants with live birth and remained



among infants with live birth and remained



among infants with live birth and remained



among infants with live birth and remained



among infants with live birth and remained



among infants with live birth



among infants with live birth



among infants with live birth, remained and dead at discharge



among infants with live birth, remained and dead at discharge



among infants with live birth, remained and alive at discharge



among infants with live birth, remained and alive at discharge



among infants with live birth, remained and alive at discharge



among infants with live birth, remained and alive at discharge



among infants with live birth and alive at discharge



among infants with live birth and alive at discharge