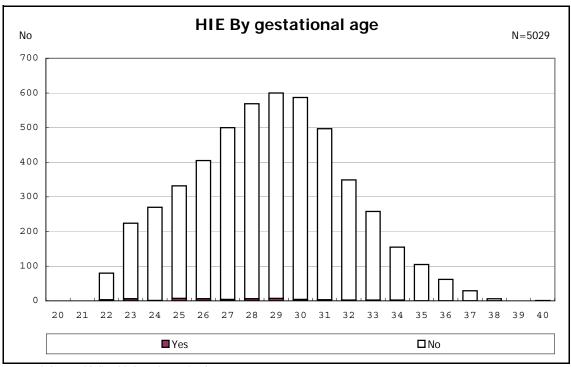

, alive at 36 wk(corrected age), and CLD



among infants with live birth and remained



among infants with live birth and remained



among infants with live birth and remained



among infants with live birth and remained



among infants with symptomatic PDA



among infants with symptomatic PDA



among infants with live birth, remained and alive at 7 d



among infants with live birth, remained and alive at 7 d



among infants with live birth and remained



among infants with live birth and remained



among infants with live birth and remained



among infants with live birth and remained



among infants with live birth, remained and IVH



among infants with live birth, remained and IVH



among infants with live birth and remained



among infants with live birth and remained



among infants with live birth and remained



among infants with live birth and remained



among infants with live birth and remained



among infants with live birth and remained



among infants with live birth and remained



among infants with live birth and remained



among infants with live birth and remained



among infants with live birth and remained



among infants with live birth and remained



among infants with live birth and remained



among infants with live birth and remained



among infants with live birth and remained



among infants with live birth and remained



among infants with live birth and remained



among infants with live birth and remained



among infants with live birth and remained



among infants with live birth and remained



among infants wi