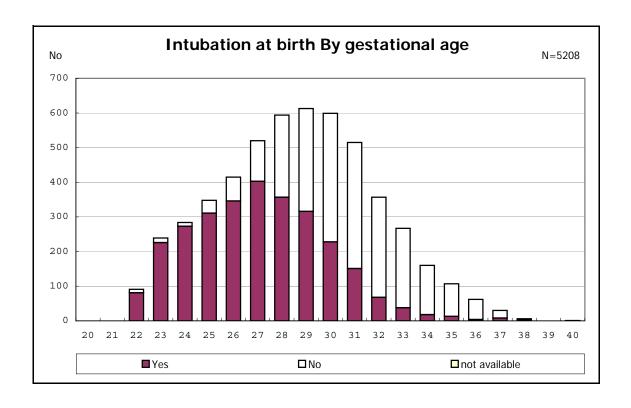

among infants with number of fetus 2>



among infants with number of fetus 2>



















among infants with positive histologic CAM



among infants with positive histologic CAM



































among infants with inborn



among infants with inborn















among infants with live birth and remained



among infants with live birth and remained



among infants with live birth and remained



among infants with live birth and remained



among infants with live birth and remained



among infants with live birth and remained



among infants with live birth and remained



among infants with live birth and remained



among infants with live birth, remained and mechanical ventilation



among infants with live birth, remained and mechanical ventilation



among infants with live birth, remained and alive at 28 days of age



among infants with live birth, remained and alive at 28 days of age



among infants with CLD



among infants with CLD



among infants with live birth, remained, alive at 36 wk(corrected age), and CLD



among