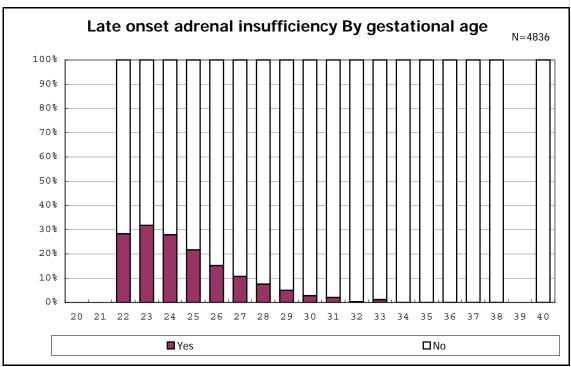

live birth, remained and mechanical ventilation



among infants with live birth, remained and mechanical ventilation



among infants with live birth, remained and alive at 28 days of age



among infants with live birth, remained and alive at 28 days of age



among infants with CLD



among infants with CLD



among infants with live birth, remained, alive at 36 wk(corrected age), and CLD



among infants with live birth, remained, alive at 36 wk(corrected age), and CLD



among infants with live birth and remained



among infants with live birth and remained



among infants with live birth and remained



among infants with live birth and remained



among infants with symptomatic PDA



among infants with symptomatic PDA



among infants with live birth, remained and alive at 7 d



among infants with live birth, remained and alive at 7 d



among infants with live birth and remained



among infants with live birth and remained



among infants with live birth and remained



among infants with live birth and remained



among infants with live birth, remained and IVH



among infants with live birth, remained and IVH



among infants with live birth and remained



among infants with live birth and remained



among infants with live birth and remained



among infants with live birth and remained



among infants with live birth and remained



among infants with live birth and remained



among infants with live birth and remained



among infants with live birth and remained



among infants with live birth and remained



among infants with live birth and rema