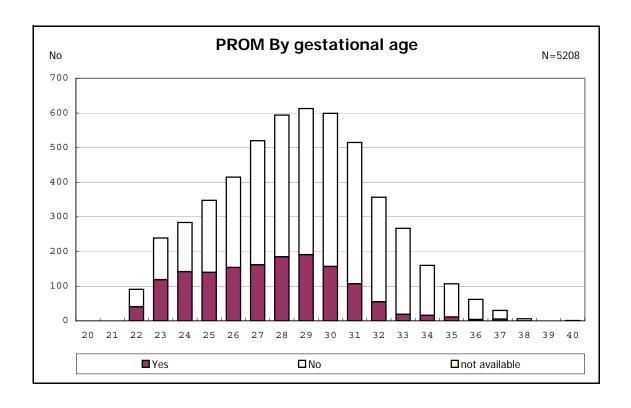

among infants with number of fetus 2>



among infants with number of fetus 2>



















among infants with positive histologic CAM



among infants with positive histologic CAM



































among infants with inborn



among infants with inborn















among infants with live birth and remained



among infants with live birth and remained



among infants with live birth and remained



among infants with live birth and remained



among infants with live birth and remained



among infants with live birth and remained



among infants with live birth and remained



among infants with live birth and remained



among infants with live birth, remained and mechanical ventilation



among infants with live birth, remained and mechanical ventilation



among infants with live birth, remained and alive at 28 days of age



among infants with live birth, remained and alive at 28 days of age



among infants with CLD



among infants with C