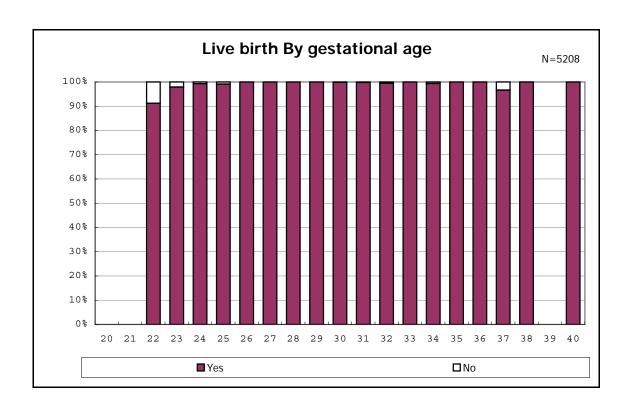

among infants with number of fetus 2>



among infants with number of fetus 2>



















among infants with positive histologic CAM



among infants with positive histologic CAM



































among infants with inborn



among infants with inborn















among infants with live birth and remained



among infants with live birth and remained



among infants with live birth and remained



among infants with live birth and remained



among infants with live birth and remained



among infants with live birth and remained



among infants with live birth and remained



among infants with live birth and remained



among infants with live birth, remained and mechanical ventilation



among infants with live birth, remained and mechanical ventilation



among infants with live birth, remained and alive at 28 days of age



among infants with live birth, remained and alive at 28 days of age



among infants with CLD



among infants with CLD



among infants with live birth, remained, alive at 36 wk(corrected age), and CLD



among infan