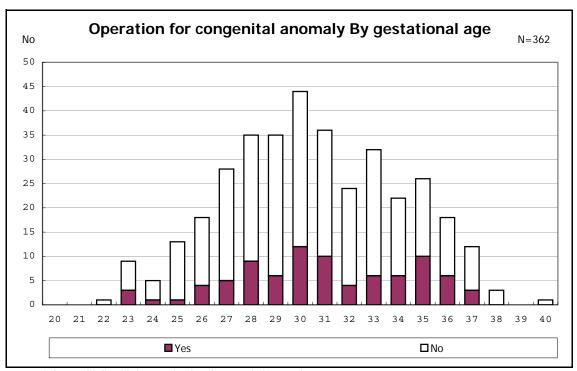

among infants with live birth and remained

among infants with live birth, remained and congenital anomaly

among infants with live birth, remained and congenital anomaly

among infants with live birth and remained