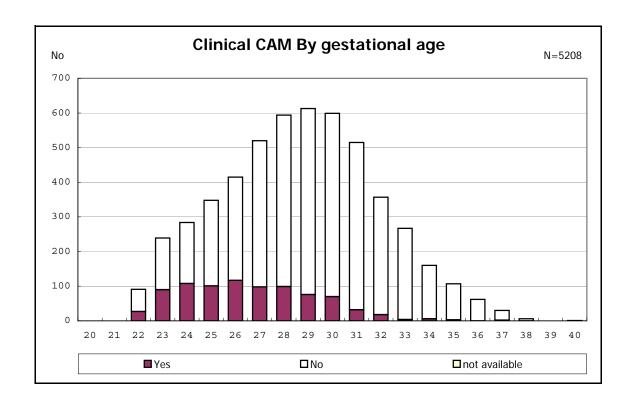

among infants with number of fetus 2>



among infants with number of fetus 2>



















among infants with positive histologic CAM



among infants with positive histologic CAM



































among infants with inborn



among infants with inborn















among infants with live birth and remained



among infants with live birth and remained



among infants with live birth and remained



among infants with live birth and remained



among infants with live birth and remained



among infants with live birth and remained



among infants with live birth and remained



among infants with live birth and remained



among infants with live birth, remained and mechanical ventilation



among infants with live birth, remained and mechanical ventilation



among infants with live birth, remained and alive at 28 days of age



among infants wit