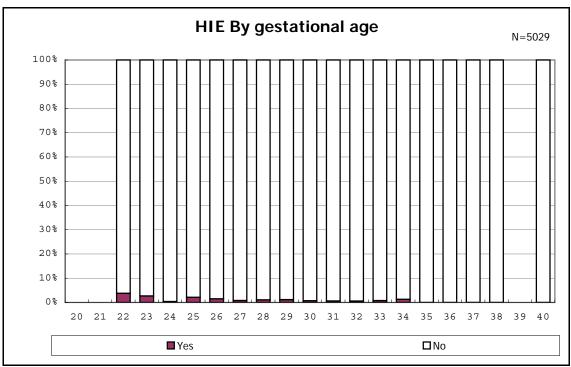

ong infants with live birth and remained



among infants with live birth and remained



among infants with live birth and remained



among infants with live birth and remained



among infants with symptomatic PDA



among infants with symptomatic PDA



among infants with live birth, remained and alive at 7 d



among infants with live birth, remained and alive at 7 d



among infants with live birth and remained



among infants with live birth and remained



among infants with live birth and remained



among infants with live birth and remained



among infants with live birth, remained and IVH



among infants with live birth, remained and IVH



among infants with live birth and remained



among infants with live birth and remained



among infants with live birth and remained



among infants with live birth and remained



among infants with live birth and remained



among infants with live birth and remained



among infants with live birth and remained



among infants with live birth and remained



among infants with live birth and remained



among infants with live birth and remained



among infants with live birth and remained



among infants with live birth and remained



among infants with live birth and remained



among infants with live birth and remained



among infants with live birth and remained



among infants with live birth and remained



among infants with live birth and remained



among infants with live birth and remained



among infants with live birth and remained



among infants with live birth and remained







among infant