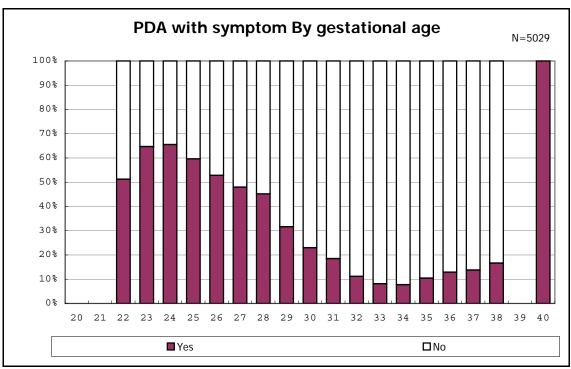

among infants with live birth and remained

among infants with symptomatic PDA

among infants with symptomatic PDA

among infants with live birth, remained and alive at 7 d

among infants with live birth, remained and alive at 7 d