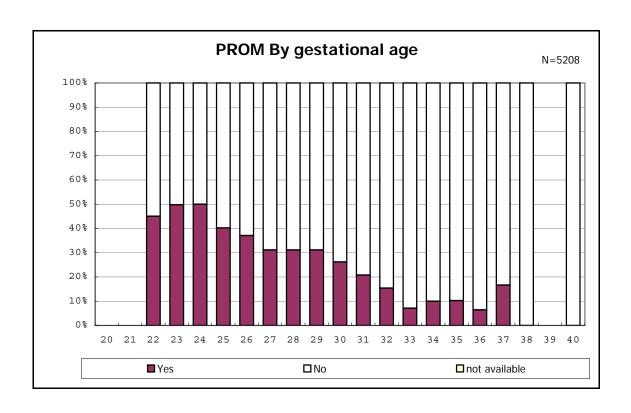

among infants with number of fetus 2>



among infants with number of fetus 2>



















among infants with positive histologic CAM



among infants with positive histologic CAM



































among infants with inborn



among infants with inborn















among infants with live birth and remained



among infants with live birth and remained



among infants with live birth and remained



among infants with live birth and remained



among infants with live birth and remained



among infants with live birth and remained



among infants with live birth and remained



among infants with live birth and remained



among infants with live birth, remained and mechanical ventilation



among infants with live birth, remained and mechanical ventilation



among infants with live birth, remained and alive at 28 days of age



among infants with live birth, remained and alive at 28 days of age



among infants with CLD



among infants with CLD