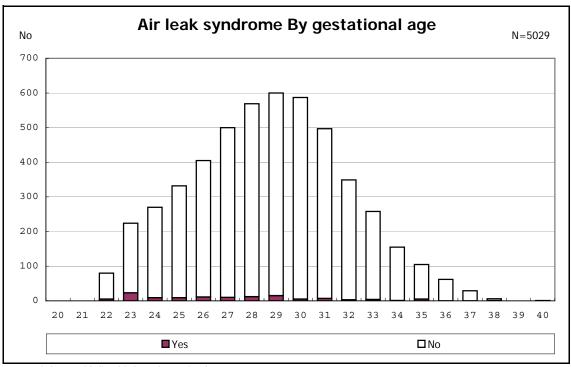

among infants with live birth and remained

among infants with live birth and remained

among infants with live birth and remained

among infants with live birth, remained and mechanical ventilation

among infants with live birth, remained and mechanical ventilation