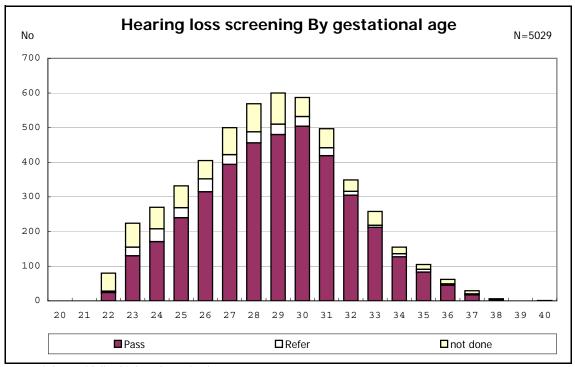

ned and IVH



among infants with live birth, remained and IVH



among infants with live birth and remained



among infants with live birth and remained



among infants with live birth and remained



among infants with live birth and remained



among infants with live birth and remained



among infants with live birth and remained



among infants with live birth and remained



among infants with live birth and remained



among infants with live birth and remained



among infants with live birth and remained



among infants with live birth and remained



among infants with live birth and remained



among infants with live birth and remained



among infants with live birth and remained



among infants with live birth and remained



among infants with live birth and remained



among infants with live birth and remained



among infants with live birth and remained



among infants with live birth and remained



among infants with live birth and remained







among infants with live birth, remained and congenital anomaly



among infants with live birth, remained and congenital anomaly



among infants with live birth and remained



among infants with live birth and remained



among infants with live birth and remained



among infants with live birth and remained



among infants with live birth and remained



among infants with live birth and remained



among infants with live birth



among infants with live birth



among infants with live birth, remained and dead at discharge



among infants with live birth, remained and dead at discharge



among