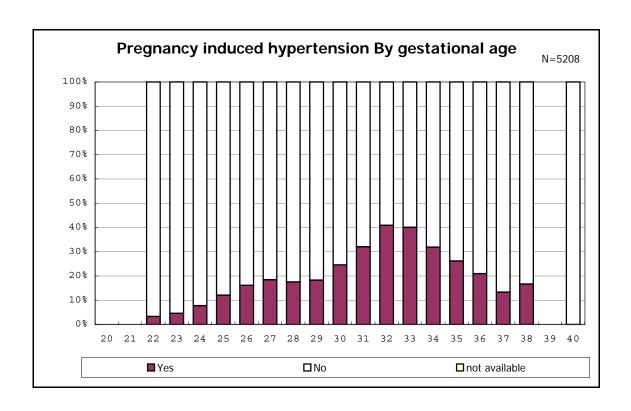

among infants with number of fetus 2>



among infants with number of fetus 2>



















among infants with positive histologic CAM



among infants with positive histologic CAM



































among infants with inborn



among infants with inborn















among infants with live birth and remained



among infants with live birth and remained



among infants with live birth and remained



among infants with live birth and remained



among infants with live birth and remained



among infants with live birth and remained



among infants with live birth and remained



among infants with live birth and remained



among infants with live birth, remained and mechanical ventilation



among infants with live birth, remained and mechanical ventilation



among infants with live birth, remained and alive at 28 days of age



among infants w