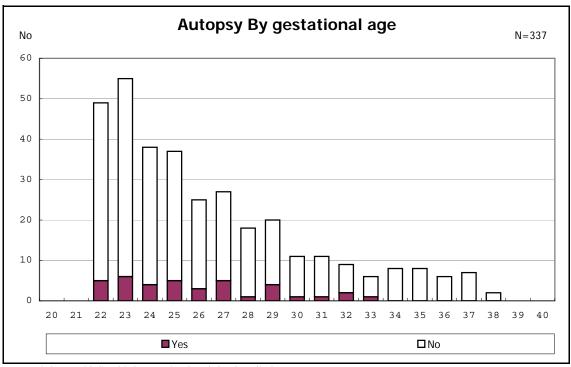

among infants with live birth and remained



among infants with live birth and remained



among infants with live birth and remained



among infants with live birth and remained



among infants with live birth and remained



among infants with live birth and remained



among infants with live birth and remained







among infants with live birth, remained and congenital anomaly



among infants with live birth, remained and congenital anomaly



among infants with live birth and remained



among infants with live birth and remained



among infants with live birth and remained



among infants with live birth and remained



among infants with live birth and remained



among infants with live birth and remained



among infants with live birth



among infants with live birth



among infants with live birth, remained and dead at discharge



among infants with live birth, remained and dead at discharge



among infants with live birth, remained and alive at discharge



among infants with live birth, remained and alive at discharge



among infants with live birth, remained and alive at discharge



among infants with live birth, remained and alive at discharge



among infants with live birth and alive at discharge



among infants with live birth and alive at discharge