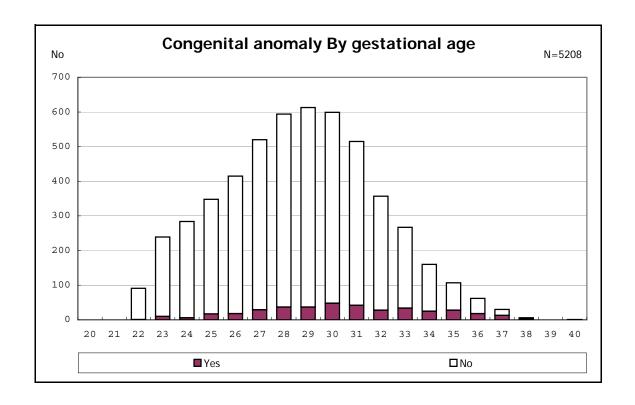

among infants with live birth and remained

among infants with live birth, remained and congenital anomaly

among infants with live birth, remained and congenital anomaly

among infants with live birth and remained