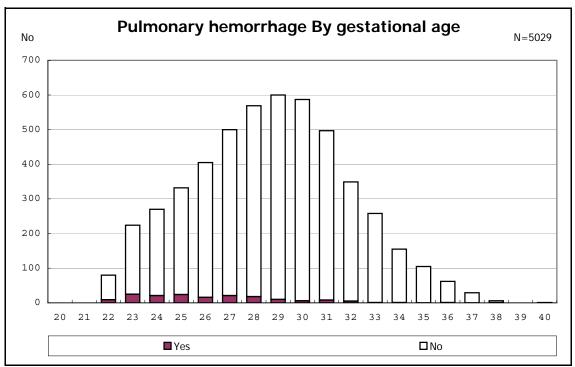

among infants with number of fetus 2>



among infants with number of fetus 2>



















among infants with positive histologic CAM



among infants with positive histologic CAM



































among infants with inborn



among infants with inborn















among infants with live birth and remained



among infants with live birth and remained



among infants with live birth and remained



among infants with live birth and remained



among infants with live birth and remained



among infants with live birth and remained



among infants with live birth and remained



among infants with live birth and remained



among infants with live birth, remained and mechanical ventilation



among infants with live birth, remained and mechanical ventilation



among infants with live birth, remained and alive at 28 days of age



among infants with live birth, remained and alive at 28 days of age



among infants with CLD



among infants with CLD



among infants with live birth, remained, alive at 36 wk(corrected age), and CLD



among infants with live birth, remained, alive at 36 wk(corrected age), and CLD



among infants with live birth and remained



among infants with live birth and remained



among infants with liv