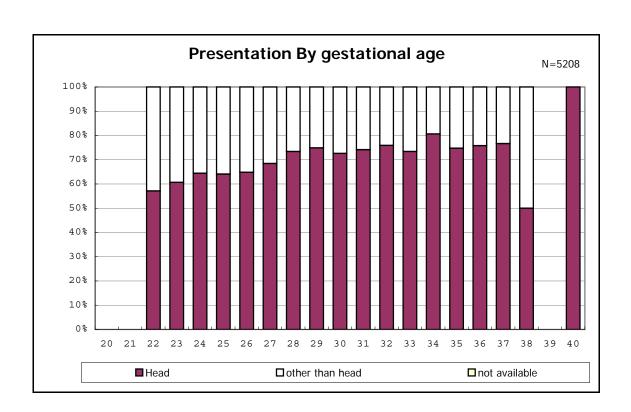

among infants with number of fetus 2>



among infants with number of fetus 2>



















among infants with positive histologic CAM



among infants with positive histologic CAM



































among infants with inborn



among infants with inborn















among infants with live birth and remained



among infants with live birth and remained



among infants with live birth and remained



among infants with live birth and remained



among infants with live birth and remained



among infants with live birth and remained



among infants with live birth and remained



among infants with live birth and remained



among infants with live birth, remained and mechanical ventilation



among infants with live birth, remained and mechanical ventilation



among infants with live birth, remained and alive at 28 days of age



among infants with live birth, remained and alive at 28 days of age



among infants with CLD



among infants with CLD



among in