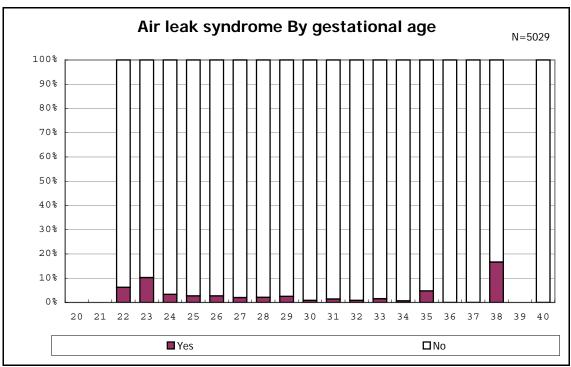

among infants with live birth and remained

among infants with live birth and remained

among infants with live birth and remained

among infants with live birth, remained and mechanical ventilation

among infants with live birth, remained and mechanical ventilation