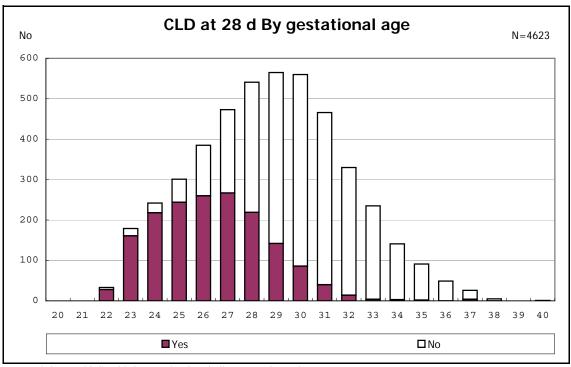

among infants with live birth, remained and alive at 28 days of age

among infants with live birth, remained and alive at 28 days of age

among infants with CLD

among infants with CLD

among infants with live birth, remained, alive at 36 wk(corrected age), and CLD