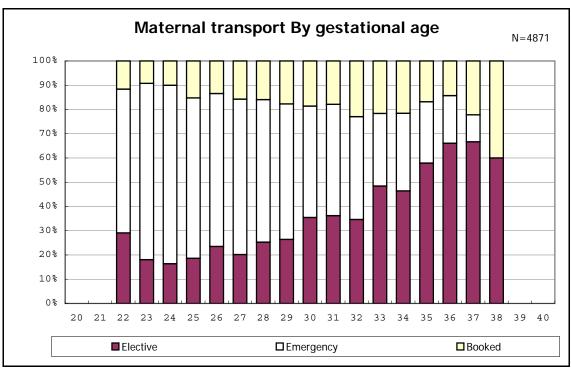

among infants with number of fetus 2>



among infants with number of fetus 2>



















among infants with positive histologic CAM



among infants with positive histologic CAM



































among infants with inborn



among infants with inborn















among infants with live birth and remained



among infants with live birth and remained



among infants with live birth and remained



among infants with live birth and remained



among infants with live birth and remained



among infants with live birth and remained



among infants with live birth and remained



among infants with live birth and remained



among infants with live birth, remained and mechanical ventilation



among infants with live birth, remained and mechanical ventilation



among infants with live birth, remained and alive at 28 days of age



among infants with live birth, remained and alive at 28 days of age



among infants with CLD



among infants with CLD



among infants with live birth, remained, alive at 36 wk