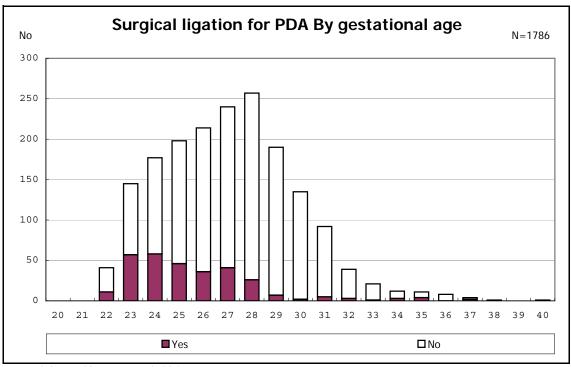

ive birth and remained



among infants with live birth and remained



among infants with live birth and remained



among infants with live birth, remained and mechanical ventilation



among infants with live birth, remained and mechanical ventilation



among infants with live birth, remained and alive at 28 days of age



among infants with live birth, remained and alive at 28 days of age



among infants with CLD



among infants with CLD



among infants with live birth, remained, alive at 36 wk(corrected age), and CLD



among infants with live birth, remained, alive at 36 wk(corrected age), and CLD



among infants with live birth and remained



among infants with live birth and remained



among infants with live birth and remained



among infants with live birth and remained



among infants with symptomatic PDA



among infants with symptomatic PDA



among infants with live birth, remained and alive at 7 d



among infants with live birth, remained and alive at 7 d



among infants with live birth and remained



among infants with live birth and remained



among infants with live birth and remained



among infants with live birth and remained



among infants with live birth, remained and IVH



among infants with live birth, remained and IVH



among infants with live birth and remained



among infants with live birth and remained



among infants with live birth and remained



among infants with live birth and remained



among infants with live birth and remained



among infants with live birth and remained



among infants with live birth and remain