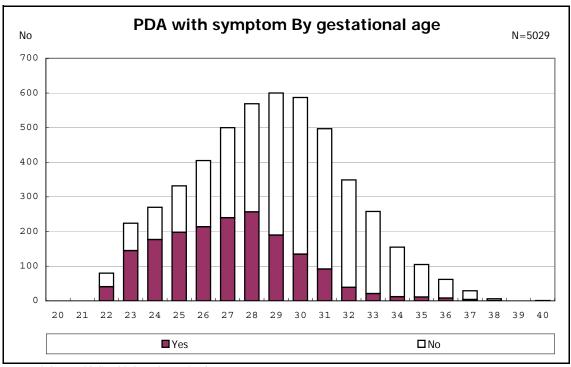

among infants with live birth and remained

among infants with symptomatic PDA

among infants with symptomatic PDA

among infants with live birth, remained and alive at 7 d

among infants with live birth, remained and alive at 7 d