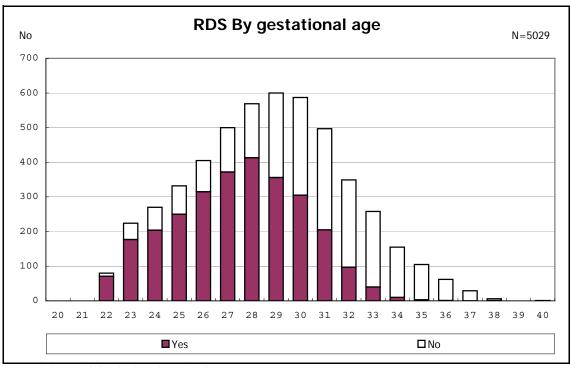

among infants with live birth and remained

among infants with live birth and remained

among infants with live birth and remained

among infants with live birth, remained and mechanical ventilation

among infants with live birth, remained and mechanical ventilation