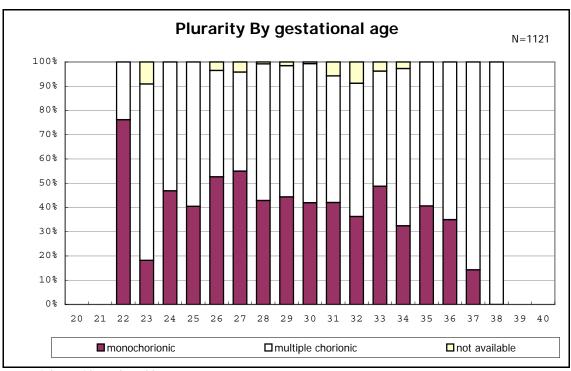

among infants with number of fetus 2>

among infants with number of fetus 2>

among infants with positive histologic CAM

among infants with positive histologic CAM

among infants with inborn

among infants with inborn