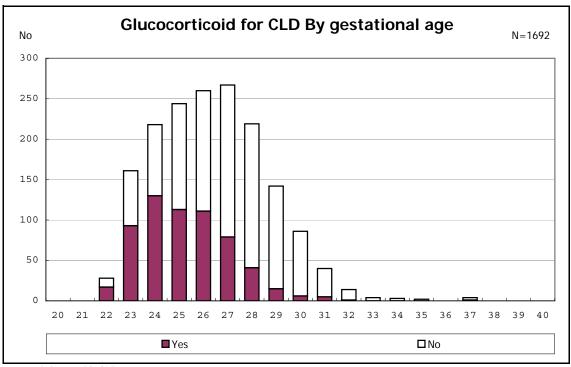

among infants with live birth, remained and alive at 28 days of age

among infants with live birth, remained and alive at 28 days of age

among infants with CLD

among infants with CLD

among infants with live birth, remained, alive at 36 wk(corrected age), and CLD