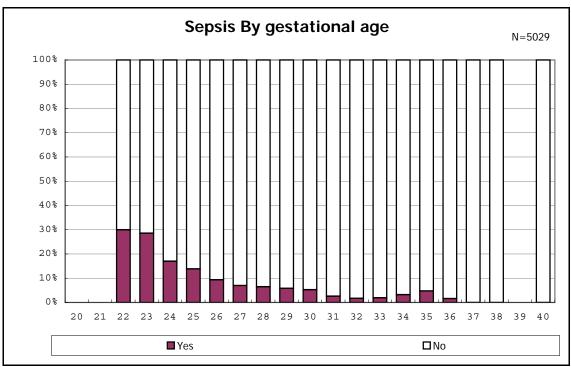

ong infants with symptomatic PDA



among infants with symptomatic PDA



among infants with live birth, remained and alive at 7 d



among infants with live birth, remained and alive at 7 d



among infants with live birth and remained



among infants with live birth and remained



among infants with live birth and remained



among infants with live birth and remained



among infants with live birth, remained and IVH



among infants with live birth, remained and IVH



among infants with live birth and remained



among infants with live birth and remained



among infants with live birth and remained



among infants with live birth and remained



among infants with live birth and remained



among infants with live birth and remained



among infants with live birth and remained



among infants with live birth and remained



among infants with live birth and remained



among infants with live birth and remained



among infants with live birth and remained



among infants with live birth and remained



among infants with live birth and remained



among infants with live birth and remained



among infants with live birth and remained



among infants with live birth and remained



among infants with live birth and remained



among infants with live birth and remained



among infants with live birth and remained



among infants with live birth and remained







among infants with live birth, remained and congenital anomaly



among infants with live birth, remained and congenital anomaly



among infants with live birth and remained



among infants with