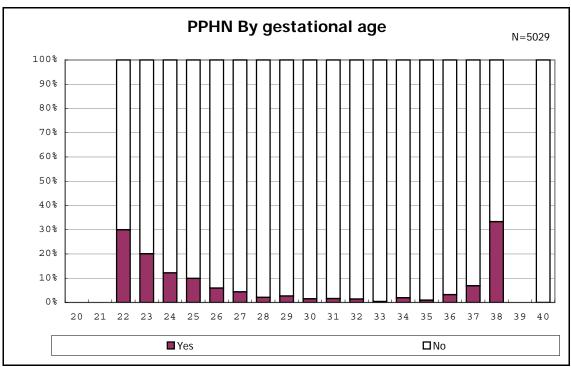

among infants with number of fetus 2>



among infants with number of fetus 2>



















among infants with positive histologic CAM



among infants with positive histologic CAM



































among infants with inborn



among infants with inborn















among infants with live birth and remained



among infants with live birth and remained



among infants with live birth and remained



among infants with live birth and remained



among infants with live birth and remained



among infants with live birth and remained



among infants with live birth and remained



among infants with live birth and remained



among infants with live birth, remained and mechanical ventilation



among infants with live birth, remained and mechanical ventilation



among infants with live birth, remained and alive at 28 days of age



among infants with live birth, remained and alive at 28 days of age



among infants with CLD



among infants with CLD



among infants with live birth, remained, alive at 36 wk(corrected age), and CLD



among infants with live birth, remained, alive at 36 wk(corrected age), and CLD



among infants with live birth and remained



among infants with live birth and remained



among infants with live birth and remained



among infants with live birth and remained



among infants with symptomatic PDA



among infants with symptomatic