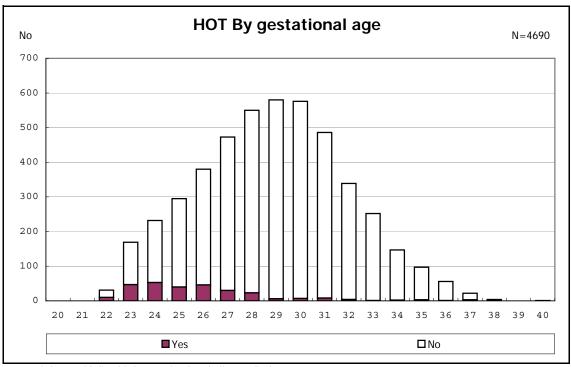

and remained



among infants with live birth and remained







among infants with live birth, remained and congenital anomaly



among infants with live birth, remained and congenital anomaly



among infants with live birth and remained



among infants with live birth and remained



among infants with live birth and remained



among infants with live birth and remained



among infants with live birth and remained



among infants with live birth and remained



among infants with live birth



among infants with live birth



among infants with live birth, remained and dead at discharge



among infants with live birth, remained and dead at discharge



among infants with live birth, remained and alive at discharge



among infants with live birth, remained and alive at discharge



among infants with live birth, remained and alive at discharge



among infants with live birth, remained and alive at discharge



among infants with live birth and alive at discharge



among infants with live birth and alive at discharge