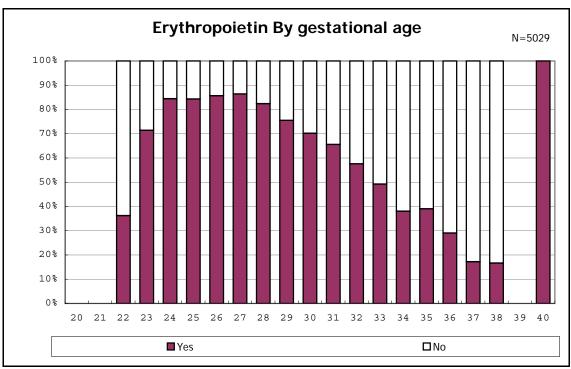

birth and remained



among infants with live birth and remained



among infants with live birth and remained



among infants with live birth and remained



among infants with live birth and remained



among infants with live birth and remained



among infants with live birth and remained



among infants with live birth and remained



among infants with live birth and remained



among infants with live birth and remained



among infants with live birth and remained



among infants with live birth and remained







among infants with live birth, remained and congenital anomaly



among infants with live birth, remained and congenital anomaly



among infants with live birth and remained



among infants with live birth and remained



among infants with live birth and remained



among infants with live birth and remained



among infants with live birth and remained



among infants with live birth and remained



among infants with live birth



among infants with live birth



among infants with live birth, remained and dead at discharge



among infants with live birth, remained and dead at discharge



among infants with live birth, remained and alive at discharge



among infants with live birth, remained and alive at discharge



among infants with live birth, remained and alive at discharge



among infants with live birth, remained and alive at discharge



among infants with live birth and alive at discharge



among infants with live birth and alive at discharge