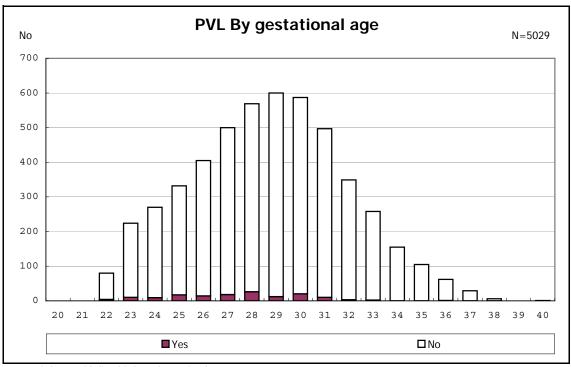

remained, alive at 36 wk(corrected age), and CLD



among infants with live birth, remained, alive at 36 wk(corrected age), and CLD



among infants with live birth and remained



among infants with live birth and remained



among infants with live birth and remained



among infants with live birth and remained



among infants with symptomatic PDA



among infants with symptomatic PDA



among infants with live birth, remained and alive at 7 d



among infants with live birth, remained and alive at 7 d



among infants with live birth and remained



among infants with live birth and remained



among infants with live birth and remained



among infants with live birth and remained



among infants with live birth, remained and IVH



among infants with live birth, remained and IVH



among infants with live birth and remained



among infants with live birth and remained



among infants with live birth and remained



among infants with live birth and remained



among infants with live birth and remained



among infants with live birth and remained



among infants with live birth and remained



among infants with live birth and remained



among infants with live birth and remained



among infants with live birth and remained



among infants with live birth and remained



among infants with live birth and remained



among infants with live birth and remained



among infants with live birth and remained



among infants with live birth and remained



among infants with live birth and remained



among infants with live birth and remained



among infants wi