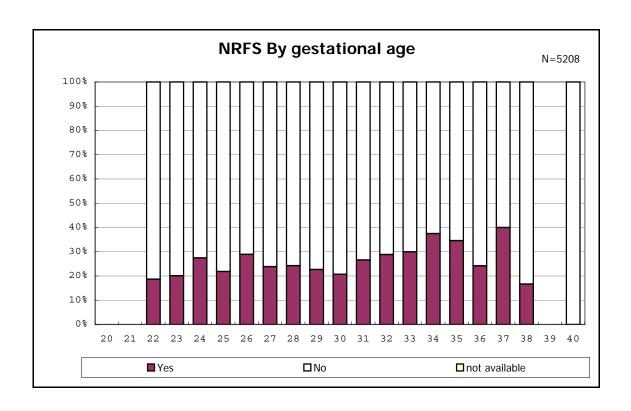

among infants with number of fetus 2>



among infants with number of fetus 2>



















among infants with positive histologic CAM



among infants with positive histologic CAM



































among infants with inborn



among infants with inborn















among infants with live birth and remained



among infants with live birth and remained



among infants with live birth and remained



among infants with live birth and remained



among infants with live birth and remained



among infants with live birth and remained



among infants with live birth and remained



among infants with live birth and remained



among infants with live birth, remained and mechanical ventilation



among infants with live birth, remained and mechanical ventilation



among infants with live birth, remained and alive at 28 days of age



among infants with live birth, remained and alive at 28 days of age



among infants with CLD



among infants with CLD



amon