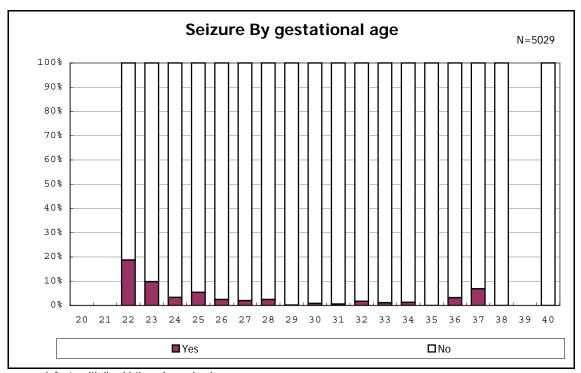

among infants with live birth and remained

among infants with live birth and remained

among infants with live birth and remained

among infants with live birth and remained

among infants with live birth, remained and IVH

among infants with live birth, remained and IVH

among infants with live birth and remained

among infants with live birth and remained

among infants with live birth and remained

among infants with live birth and remained