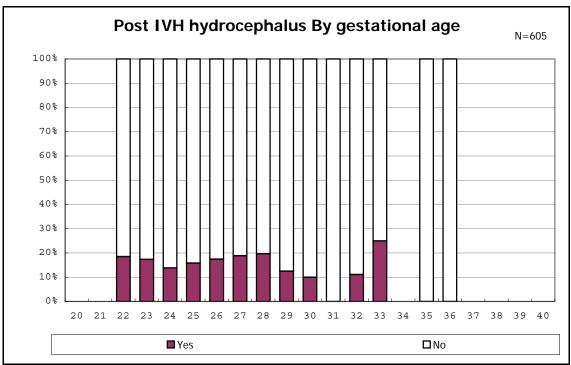

among infants with live birth, remained and IVH

among infants with live birth and remained

among infants with live birth and remained

among infants with live birth and remained

among infants with live birth and remained