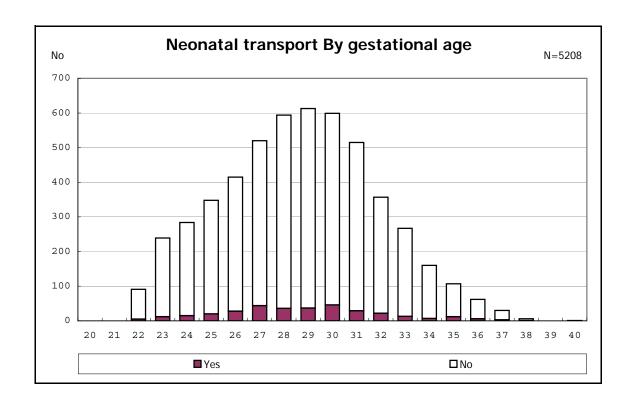

among infants with number of fetus 2>



among infants with number of fetus 2>



















among infants with positive histologic CAM



among infants with positive histologic CAM



































among infants with inborn



among infants with inborn















among infants with live birth and remained



among infants with live birth and remained



among infants with live birth and remained



among infants with live birth and remained



among infants with live birth and remained



among infants with live birth and remained



among infants with live birth and remained



among infants with live birth and remained



among infants with live birth, remained and mechanical ventilation



among infants with live birth, remained and mechanical ventilation



among infants with live birth, remained and alive at 28 days of age



among infants with live birth, remained and alive at 28 days of age



among infants with CLD



among infants with CLD



among infants with liv