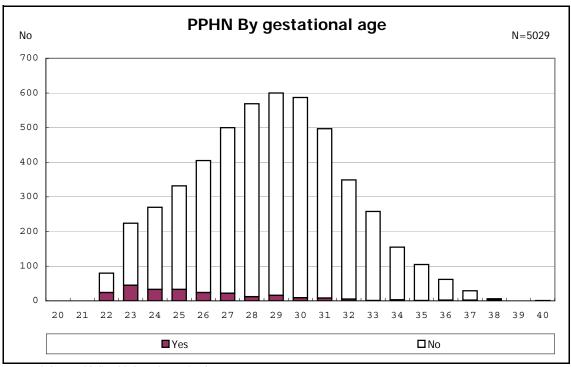

among infants with number of fetus 2>



among infants with number of fetus 2>



















among infants with positive histologic CAM



among infants with positive histologic CAM



































among infants with inborn



among infants with inborn















among infants with live birth and remained



among infants with live birth and remained



among infants with live birth and remained



among infants with live birth and remained



among infants with live birth and remained



among infants with live birth and remained



among infants with live birth and remained



among infants with live birth and remained



among infants with live birth, remained and mechanical ventilation



among infants with live birth, remained and mechanical ventilation



among infants with live birth, remained and alive at 28 days of age



among infants with live birth, remained and alive at 28 days of age



among infants with CLD



among infants with CLD



among infants with live birth, remained, alive at 36 wk(corrected age), and CLD



among infants with live birth, remained, alive at 36 wk(corrected age), and CLD



among infants with live birth and remained



among infants with live birth and remained



among infants with live birth and remained



among infants with live birth and remained



among infants with sym