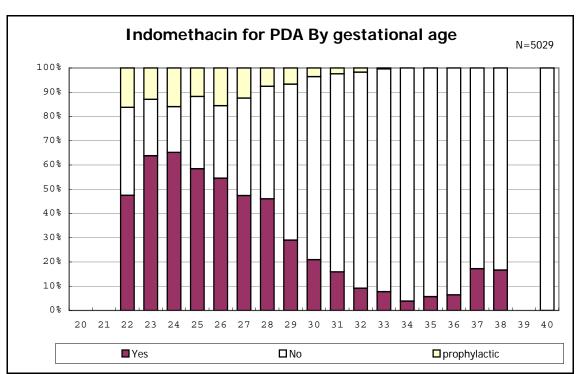

among infants with live birth and remained

among infants with symptomatic PDA

among infants with symptomatic PDA

among infants with live birth, remained and alive at 7 d

among infants with live birth, remained and alive at 7 d