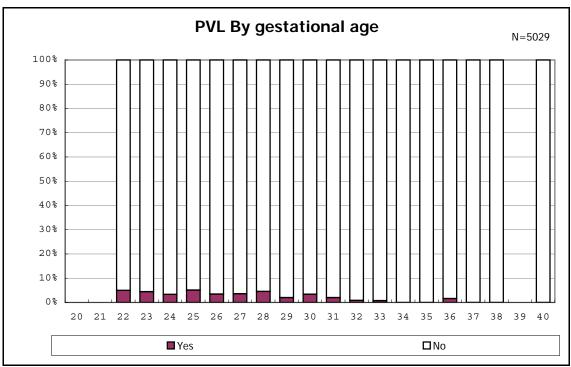

CLD



among infants with live birth, remained, alive at 36 wk(corrected age), and CLD



among infants with live birth and remained



among infants with live birth and remained



among infants with live birth and remained



among infants with live birth and remained



among infants with symptomatic PDA



among infants with symptomatic PDA



among infants with live birth, remained and alive at 7 d



among infants with live birth, remained and alive at 7 d



among infants with live birth and remained



among infants with live birth and remained



among infants with live birth and remained



among infants with live birth and remained



among infants with live birth, remained and IVH



among infants with live birth, remained and IVH



among infants with live birth and remained



among infants with live birth and remained



among infants with live birth and remained



among infants with live birth and remained



among infants with live birth and remained



among infants with live birth and remained



among infants with live birth and remained



among infants with live birth and remained



among infants with live birth and remained



among infants with live birth and remained



among infants with live birth and remained



among infants with live birth and remained



among infants with live birth and remained



among infants with live birth and remained



among infants with live birth and remained



among infants with live birth and remained



among infants with live birth and remained



among infants with live birth and remained



among infants wi