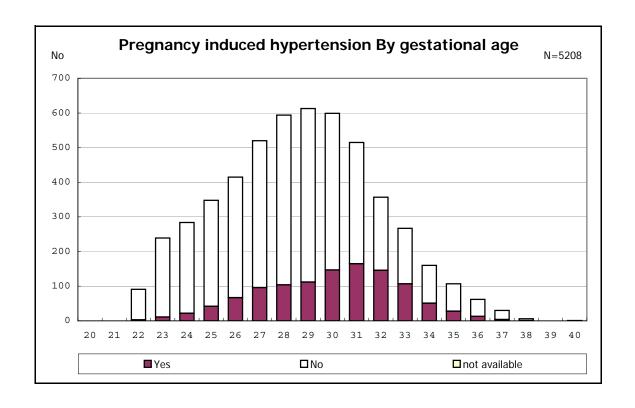

among infants with number of fetus 2>



among infants with number of fetus 2>



















among infants with positive histologic CAM



among infants with positive histologic CAM



































among infants with inborn



among infants with inborn















among infants with live birth and remained



among infants with live birth and remained



among infants with live birth and remained



among infants with live birth and remained



among infants with live birth and remained



among infants with live birth and remained



among infants with live birth and remained



among infants with live birth and remained



among infants with live birth, remained and mechanical ventilation



among infants with live birth, remained and mechanical ventilation



among infants with live birth, remained and alive at 28 days of age



among infants