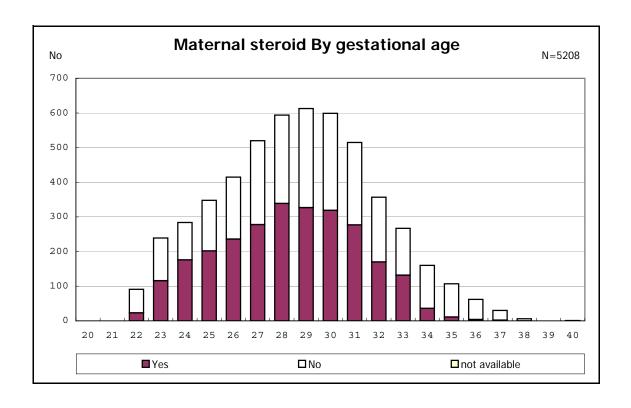

among infants with number of fetus 2>



among infants with number of fetus 2>



















among infants with positive histologic CAM



among infants with positive histologic CAM



































among infants with inborn



among infants with inborn















among infants with live birth and remained



among infants with live birth and remained



among infants with live birth and remained



among infants with live birth and remained



among infants with live birth and remained



among infants with live birth and remained



among infants with live birth and remained



among infants with live birth and remained



among infants with live birth, remained and mechanical ventilation



among infants with live birth, remained and mechanical ventilation



among infants with live birth, remained and alive at 28 days of age



among infants with live birth, remained and alive at 28 days of age



among infants with CLD



among infants with CLD