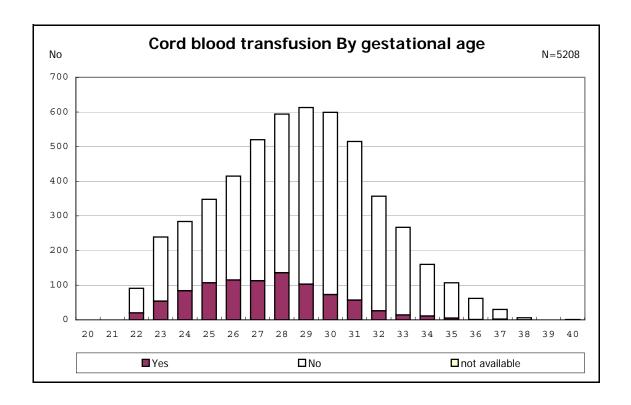

among infants with number of fetus 2>



among infants with number of fetus 2>



















among infants with positive histologic CAM



among infants with positive histologic CAM



































among infants with inborn



among infants with inborn















among infants with live birth and remained



among infants with live birth and remained



among infants with live birth and remained



among infants with live birth and remained



among infants with live birth and remained



among infants with live birth and remained



among infants with live birth and remained



among infants with live birth and remained



among infants with live birth, remained and mechanical ventilation



among infants with live birth, remained and mechanical ventilation



among infants with live birth, remained and alive at 28 days of age



among infants with live birth, remained and alive at 28 days of age



among infants with CLD



among infants with CLD



among infants