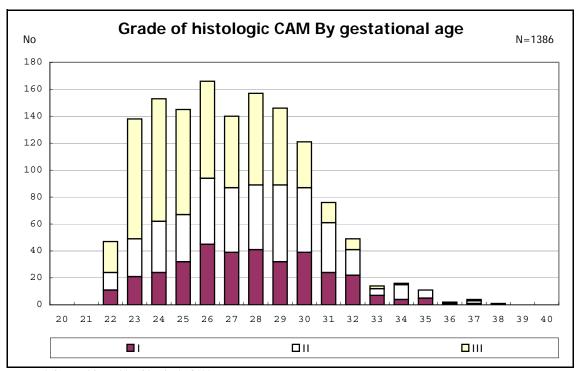

among infants with number of fetus 2>



among infants with number of fetus 2>



















among infants with positive histologic CAM



among infants with positive histologic CAM



































among infants with inborn



among infants with inborn















among infants with live birth and remained



among infants with live birth and remained



among infants with live birth and remained



among infants with live birth and remained



among infants with live birth and remained



among infants with live birth and remained



among infants with live birth and remained



among infants with live birth and remained



among infants with live birth, remained and mechanical ventilation



among infants with live birth, remained and mechanical ventilation



among infants with live birth, remained and alive at 28 days of age



among infants with live b