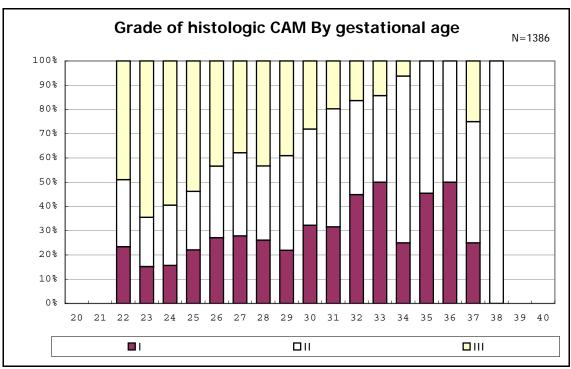

among infants with number of fetus 2>



among infants with number of fetus 2>



















among infants with positive histologic CAM



among infants with positive histologic CAM



































among infants with inborn



among infants with inborn















among infants with live birth and remained



among infants with live birth and remained



among infants with live birth and remained



among infants with live birth and remained



among infants with live birth and remained



among infants with live birth and remained



among infants with live birth and remained



among infants with live birth and remained



among infants with live birth, remained and mechanical ventilation



among infants with live birth, remained and mechanical ventilation



among infants with live birth, remained and alive at 28 days of age



among infants with live birth, remained and alive at 28 days of age