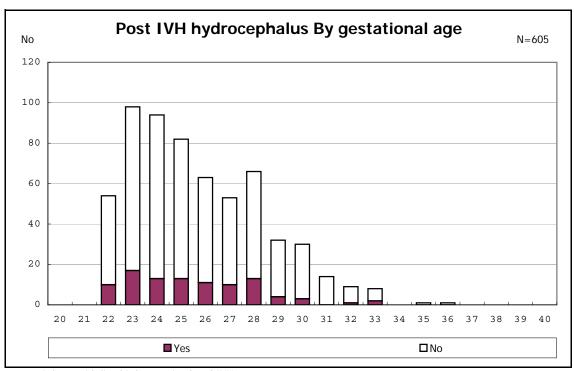

among infants with live birth, remained and IVH

among infants with live birth and remained

among infants with live birth and remained

among infants with live birth and remained

among infants with live birth and remained