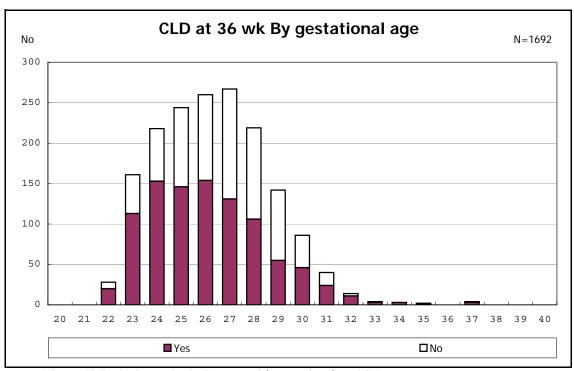

among infants with live birth, remained and alive at 28 days of age

among infants with live birth, remained and alive at 28 days of age

among infants with CLD

among infants with CLD

among infants with live birth, remained, alive at 36 wk(corrected age), and CLD