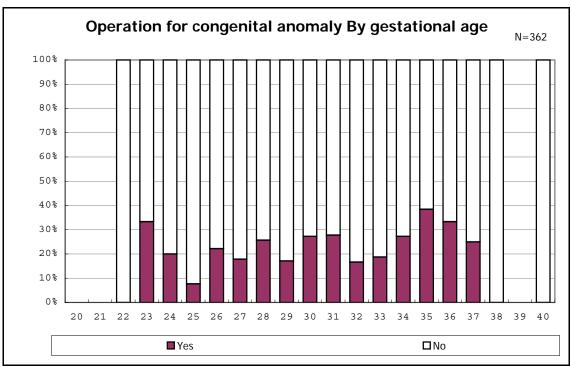

among infants with live birth and remained

among infants with live birth, remained and congenital anomaly

among infants with live birth, remained and congenital anomaly

among infants with live birth and remained