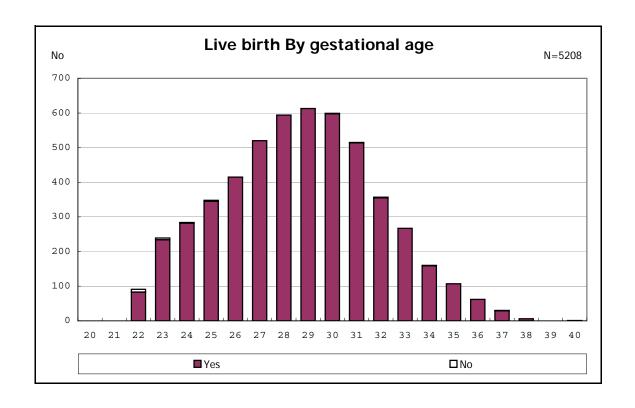

among infants with number of fetus 2>



among infants with number of fetus 2>



















among infants with positive histologic CAM



among infants with positive histologic CAM



































among infants with inborn



among infants with inborn















among infants with live birth and remained



among infants with live birth and remained



among infants with live birth and remained



among infants with live birth and remained



among infants with live birth and remained



among infants with live birth and remained



among infants with live birth and remained



among infants with live birth and remained



among infants with live birth, remained and mechanical ventilation



among infants with live birth, remained and mechanical ventilation



among infants with live birth, remained and alive at 28 days of age



among infants with live birth, remained and alive at 28 days of age



among infants with CLD



among infants with CLD



among infants with live birth, remained, alive at 36 wk(corrected age), and CLD



among inf