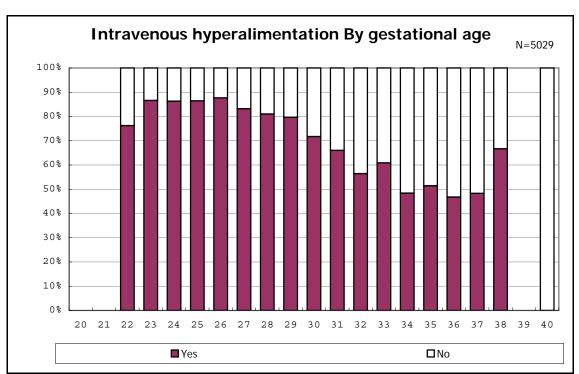

among infants with live birth and remained

among infants with live birth and remained

among infants with live birth and remained

among infants with live birth and remained

among infants with live birth and remained