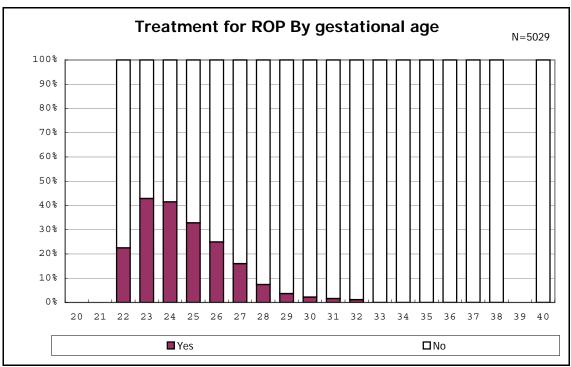

among infants with live birth and remained

among infants with live birth, remained and congenital anomaly

among infants with live birth, remained and congenital anomaly

among infants with live birth and remained