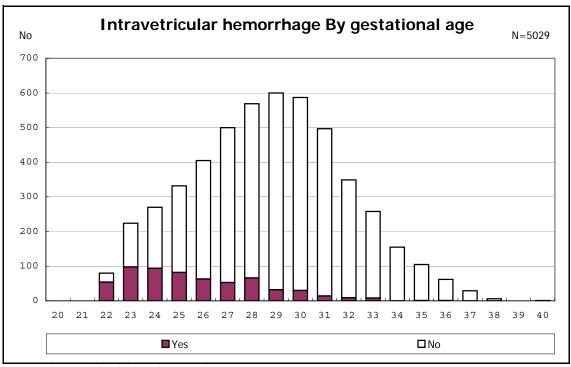

among infants with live birth and remained

among infants with live birth and remained

among infants with live birth and remained

among infants with live birth and remained

among infants with live birth, remained and IVH

among infants with live birth, remained and IVH

among infants with live birth and remained

among infants with live birth and remained

among infants with live birth and remained

among infants with live birth and remained