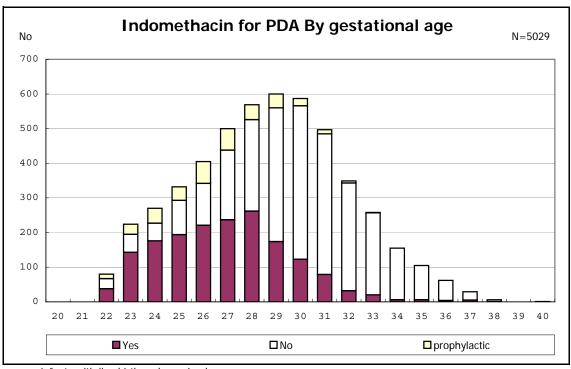

among infants with live birth and remained

among infants with symptomatic PDA

among infants with symptomatic PDA

among infants with live birth, remained and alive at 7 d

among infants with live birth, remained and alive at 7 d