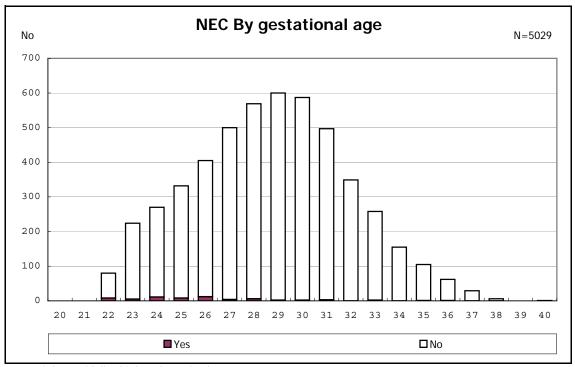

among infants with live birth and remained

among infants with live birth and remained

among infants with live birth and remained

among infants with live birth and remained

among infants with live birth and remained