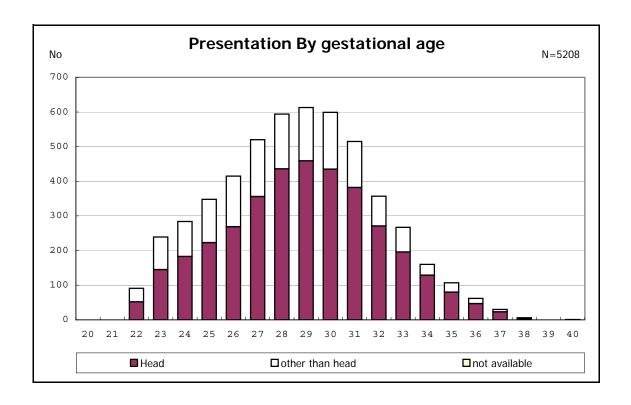

among infants with number of fetus 2>



among infants with number of fetus 2>



















among infants with positive histologic CAM



among infants with positive histologic CAM



































among infants with inborn



among infants with inborn















among infants with live birth and remained



among infants with live birth and remained



among infants with live birth and remained



among infants with live birth and remained



among infants with live birth and remained



among infants with live birth and remained



among infants with live birth and remained



among infants with live birth and remained



among infants with live birth, remained and mechanical ventilation



among infants with live birth, remained and mechanical ventilation



among infants with live birth, remained and alive at 28 days of age



among infants with live birth, remained and alive at 28 days of age



among infants with CLD



among infants with CLD



among