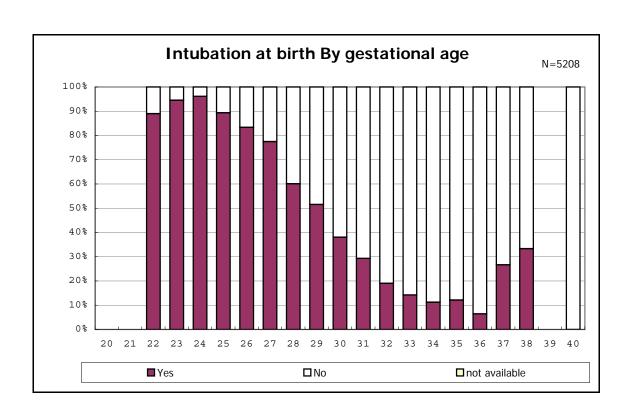

among infants with number of fetus 2>



among infants with number of fetus 2>



















among infants with positive histologic CAM



among infants with positive histologic CAM



































among infants with inborn



among infants with inborn















among infants with live birth and remained



among infants with live birth and remained



among infants with live birth and remained



among infants with live birth and remained



among infants with live birth and remained



among infants with live birth and remained



among infants with live birth and remained



among infants with live birth and remained



among infants with live birth, remained and mechanical ventilation



among infants with live birth, remained and mechanical ventilation



among infants with live birth, remained and alive at 28 days of age



among infants with live birth, remained and alive at 28 days of age



among infants with CLD



among infants with CLD



among infants with live birth, remained, alive at 36 wk(corrected age), and CLD



among i