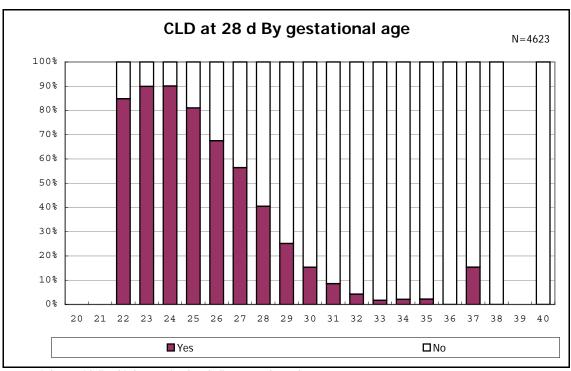

among infants with live birth, remained and alive at 28 days of age

among infants with live birth, remained and alive at 28 days of age

among infants with CLD

among infants with CLD

among infants with live birth, remained, alive at 36 wk(corrected age), and CLD