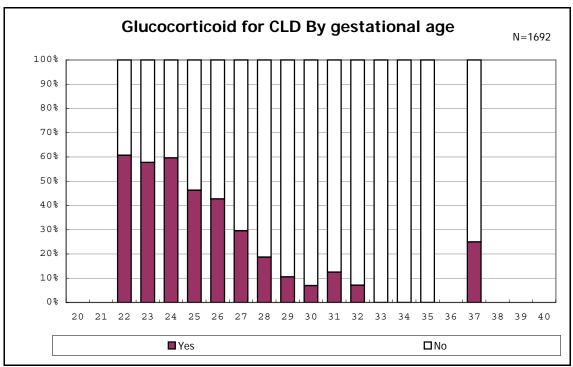

among infants with live birth, remained and alive at 28 days of age

among infants with live birth, remained and alive at 28 days of age

among infants with CLD

among infants with CLD

among infants with live birth, remained, alive at 36 wk(corrected age), and CLD