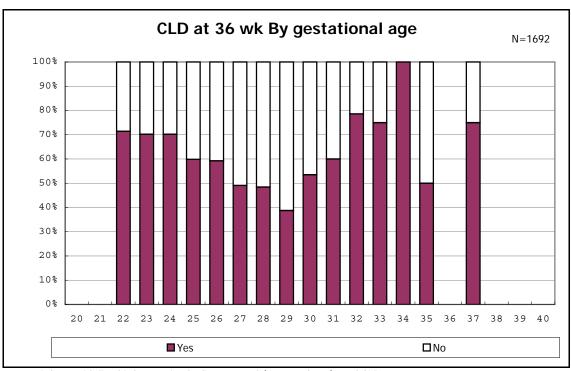

among infants with live birth, remained and alive at 28 days of age

among infants with live birth, remained and alive at 28 days of age

among infants with CLD

among infants with CLD

among infants with live birth, remained, alive at 36 wk(corrected age), and CLD