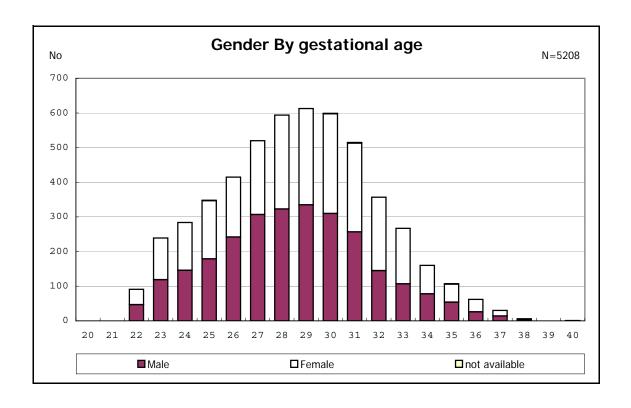

among infants with number of fetus 2>



among infants with number of fetus 2>



















among infants with positive histologic CAM



among infants with positive histologic CAM



































among infants with inborn



among infants with inborn















among infants with live birth and remained



among infants with live birth and remained



among infants with live birth and remained



among infants with live birth and remained



among infants with live birth and remained



among infants with live birth and remained



among infants with live birth and remained



among infants with live birth and remained



among infants with live birth, remained and mechanical ventilation



among infants with live birth, remained and mechanical ventilation



among infants with live birth, remained and alive at 28 days of age



among infants with live birth, remained and alive at 28 days of age



among infants with CLD



among infants with CLD



among infants with