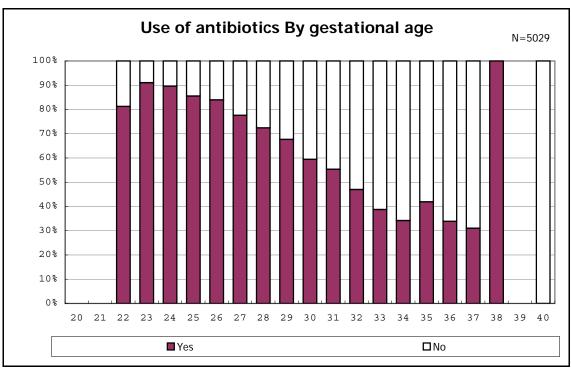

live birth, remained and alive at 7 d



among infants with live birth, remained and alive at 7 d



among infants with live birth and remained



among infants with live birth and remained



among infants with live birth and remained



among infants with live birth and remained



among infants with live birth, remained and IVH



among infants with live birth, remained and IVH



among infants with live birth and remained



among infants with live birth and remained



among infants with live birth and remained



among infants with live birth and remained



among infants with live birth and remained



among infants with live birth and remained



among infants with live birth and remained



among infants with live birth and remained



among infants with live birth and remained



among infants with live birth and remained



among infants with live birth and remained



among infants with live birth and remained



among infants with live birth and remained



among infants with live birth and remained



among infants with live birth and remained



among infants with live birth and remained



among infants with live birth and remained



among infants with live birth and remained



among infants with live birth and remained



among infants with live birth and remained







among infants with live birth, remained and congenital anomaly



among infants with live birth, remained and congenital anomaly



among infants with live birth and remained



among infants with live birth and remained



among infants with live birth and remained



among infants with