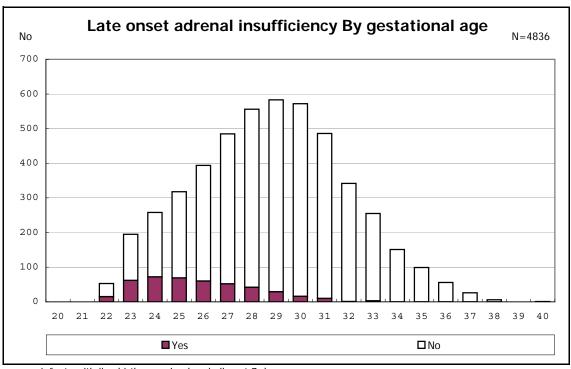

g infants with live birth and remained



among infants with live birth, remained and mechanical ventilation



among infants with live birth, remained and mechanical ventilation



among infants with live birth, remained and alive at 28 days of age



among infants with live birth, remained and alive at 28 days of age



among infants with CLD



among infants with CLD



among infants with live birth, remained, alive at 36 wk(corrected age), and CLD



among infants with live birth, remained, alive at 36 wk(corrected age), and CLD



among infants with live birth and remained



among infants with live birth and remained



among infants with live birth and remained



among infants with live birth and remained



among infants with symptomatic PDA



among infants with symptomatic PDA



among infants with live birth, remained and alive at 7 d



among infants with live birth, remained and alive at 7 d



among infants with live birth and remained



among infants with live birth and remained



among infants with live birth and remained



among infants with live birth and remained



among infants with live birth, remained and IVH



among infants with live birth, remained and IVH



among infants with live birth and remained



among infants with live birth and remained



among infants with live birth and remained



among infants with live birth and remained



among infants with live birth and remained



among infants with live birth and remained



among infants with live birth and remained



among infants with live birth and remained



among infants with live