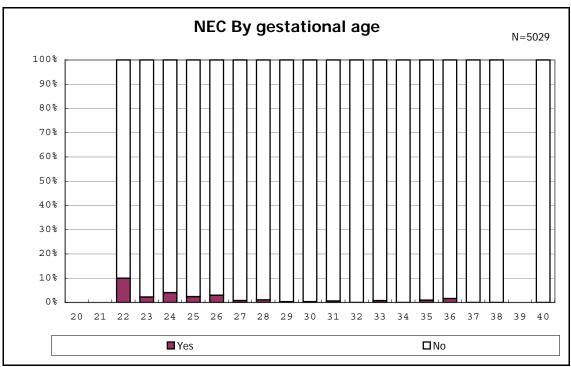

among infants with live birth and remained

among infants with live birth and remained

among infants with live birth and remained

among infants with live birth and remained

among infants with live birth and remained