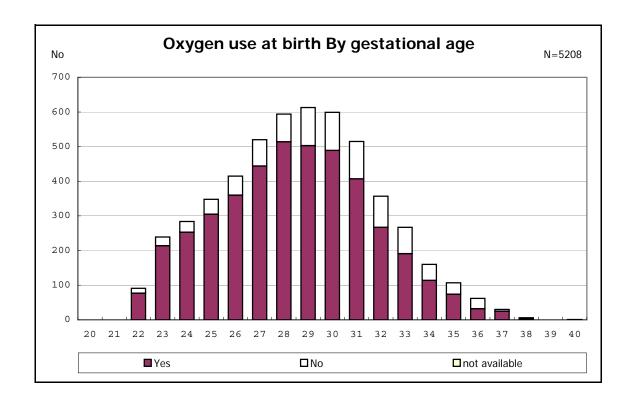

among infants with number of fetus 2>



among infants with number of fetus 2>



















among infants with positive histologic CAM



among infants with positive histologic CAM



































among infants with inborn



among infants with inborn















among infants with live birth and remained



among infants with live birth and remained



among infants with live birth and remained



among infants with live birth and remained



among infants with live birth and remained



among infants with live birth and remained



among infants with live birth and remained



among infants with live birth and remained



among infants with live birth, remained and mechanical ventilation



among infants with live birth, remained and mechanical ventilation



among infants with live birth, remained and alive at 28 days of age



among infants with live birth, remained and alive at 28 days of age



among infants with CLD



among infants with CLD



among infants with live birth, remained, alive at 36 wk(corrected age), and CLD



a