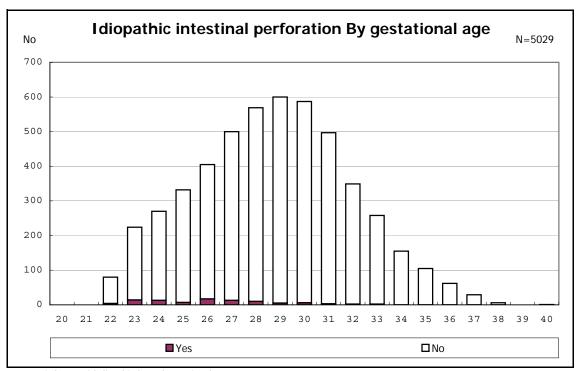

mained



among infants with live birth and remained



among infants with live birth, remained and IVH



among infants with live birth, remained and IVH



among infants with live birth and remained



among infants with live birth and remained



among infants with live birth and remained



among infants with live birth and remained



among infants with live birth and remained



among infants with live birth and remained



among infants with live birth and remained



among infants with live birth and remained



among infants with live birth and remained



among infants with live birth and remained



among infants with live birth and remained



among infants with live birth and remained



among infants with live birth and remained



among infants with live birth and remained



among infants with live birth and remained



among infants with live birth and remained



among infants with live birth and remained



among infants with live birth and remained



among infants with live birth and remained



among infants with live birth and remained







among infants with live birth, remained and congenital anomaly



among infants with live birth, remained and congenital anomaly



among infants with live birth and remained



among infants with live birth and remained



among infants with live birth and remained



among infants with live birth and remained



among infants with live birth and remained



among infants with live birth and remained



among infants with live birth



among infants with live birth



among infants with live birth, remained and