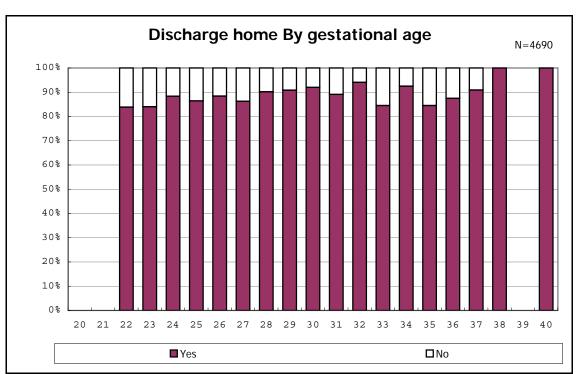

among infants with live birth, remained and alive at discharge

among infants with live birth, remained and alive at discharge

among infants with live birth, remained and alive at discharge

among infants with live birth and alive at discharge

among infants with live birth and alive at discharge