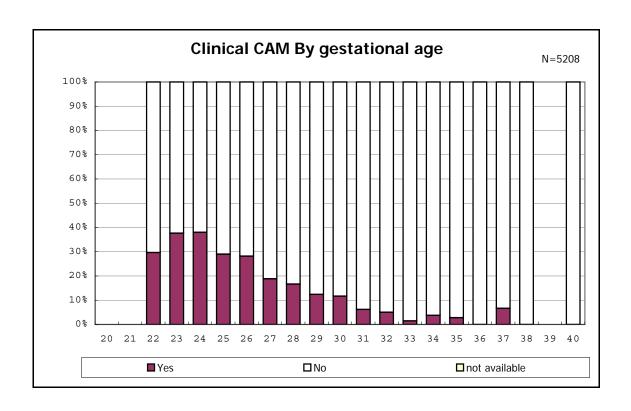

among infants with number of fetus 2>



among infants with number of fetus 2>



















among infants with positive histologic CAM



among infants with positive histologic CAM



































among infants with inborn



among infants with inborn















among infants with live birth and remained



among infants with live birth and remained



among infants with live birth and remained



among infants with live birth and remained



among infants with live birth and remained



among infants with live birth and remained



among infants with live birth and remained



among infants with live birth and remained



among infants with live birth, remained and mechanical ventilation



among infants with live birth, remained and mechanical ventilation



among infants with live birth, remained and alive at 28 days of age



among infants with