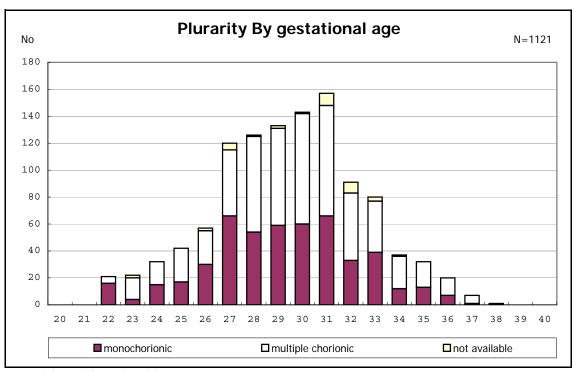

among infants with number of fetus 2>

among infants with number of fetus 2>

among infants with positive histologic CAM

among infants with positive histologic CAM

among infants with inborn

among infants with inborn