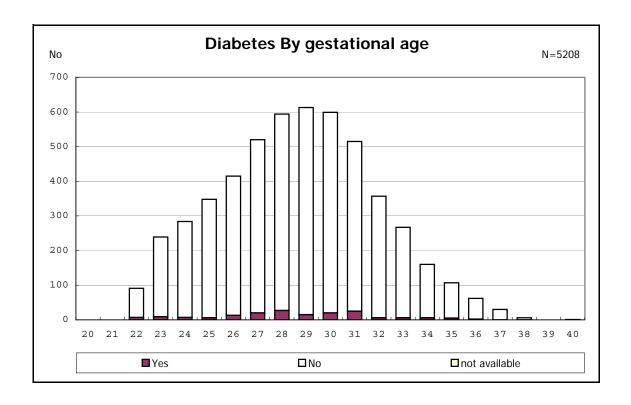

among infants with number of fetus 2>



among infants with number of fetus 2>



















among infants with positive histologic CAM



among infants with positive histologic CAM



































among infants with inborn



among infants with inborn















among infants with live birth and remained



among infants with live birth and remained



among infants with live birth and remained



among infants with live birth and remained



among infants with live birth and remained



among infants with live birth and remained



among infants with live birth and remained



among infants with live birth and remained



among infants with live birth, remained and mechanical ventilation



among infants with live birth, remained and mechanical ventilation



among infants with live birth, remained and alive at 28 days of age



among inf