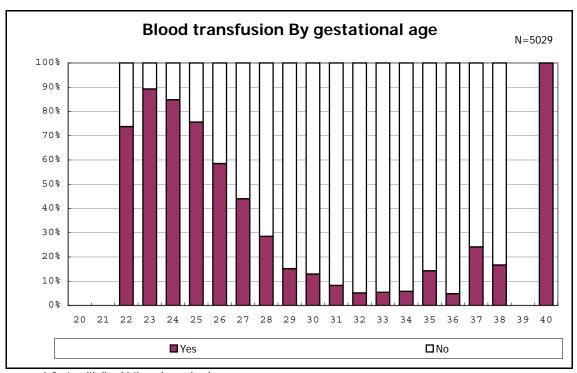

birth and remained



among infants with live birth and remained



among infants with live birth and remained



among infants with live birth and remained



among infants with live birth and remained



among infants with live birth and remained



among infants with live birth and remained



among infants with live birth and remained



among infants with live birth and remained



among infants with live birth and remained



among infants with live birth and remained



among infants with live birth and remained



among infants with live birth and remained



among infants with live birth and remained







among infants with live birth, remained and congenital anomaly



among infants with live birth, remained and congenital anomaly



among infants with live birth and remained



among infants with live birth and remained



among infants with live birth and remained



among infants with live birth and remained



among infants with live birth and remained



among infants with live birth and remained



among infants with live birth



among infants with live birth



among infants with live birth, remained and dead at discharge



among infants with live birth, remained and dead at discharge



among infants with live birth, remained and alive at discharge



among infants with live birth, remained and alive at discharge



among infants with live birth, remained and alive at discharge



among infants with live birth, remained and alive at discharge



among infants with live birth and alive at discharge



among infants with live birth and alive at discharge