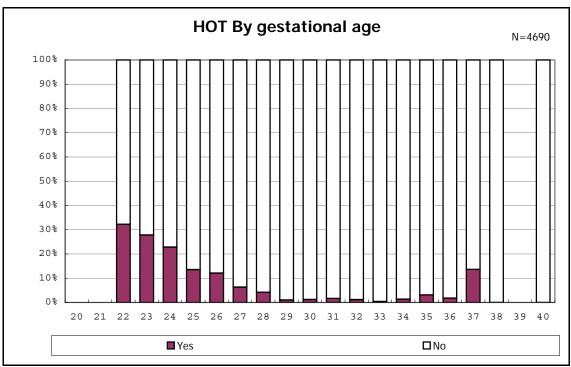

among infants with live birth, remained and congenital anomaly



among infants with live birth, remained and congenital anomaly



among infants with live birth and remained



among infants with live birth and remained



among infants with live birth and remained



among infants with live birth and remained



among infants with live birth and remained



among infants with live birth and remained



among infants with live birth



among infants with live birth



among infants with live birth, remained and dead at discharge



among infants with live birth, remained and dead at discharge



among infants with live birth, remained and alive at discharge



among infants with live birth, remained and alive at discharge



among infants with live birth, remained and alive at discharge



among infants with live birth, remained and alive at discharge



among infants with live birth and alive at discharge



among infants with live birth and alive at discharge