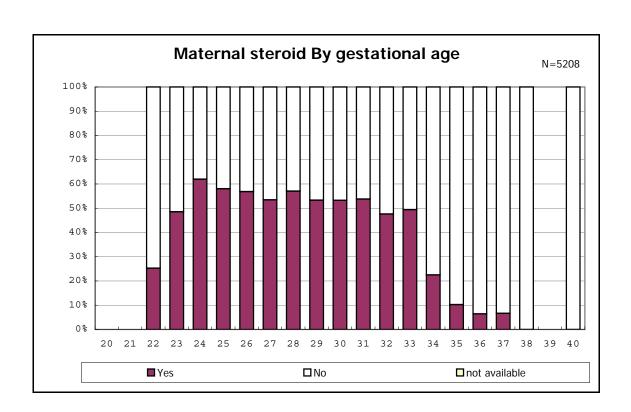

among infants with number of fetus 2>



among infants with number of fetus 2>



















among infants with positive histologic CAM



among infants with positive histologic CAM



































among infants with inborn



among infants with inborn















among infants with live birth and remained



among infants with live birth and remained



among infants with live birth and remained



among infants with live birth and remained



among infants with live birth and remained



among infants with live birth and remained



among infants with live birth and remained



among infants with live birth and remained



among infants with live birth, remained and mechanical ventilation



among infants with live birth, remained and mechanical ventilation



among infants with live birth, remained and alive at 28 days of age



among infants with live birth, remained and alive at 28 days of age



among infants with CLD



among infants with CLD