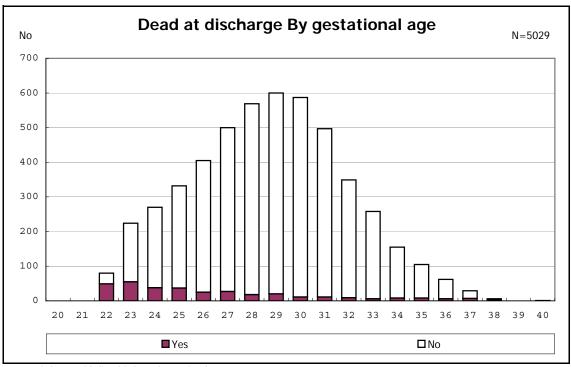

among infants with live birth

among infants with live birth

among infants with live birth, remained and dead at discharge

among infants with live birth, remained and dead at discharge

among infants with live birth, remained and alive at discharge