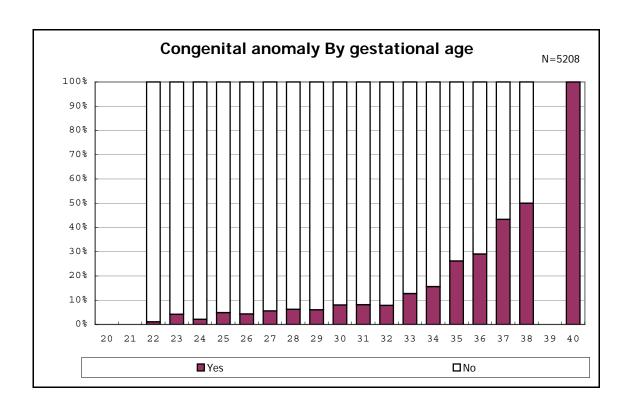

among infants with live birth and remained

among infants with live birth, remained and congenital anomaly

among infants with live birth, remained and congenital anomaly

among infants with live birth and remained