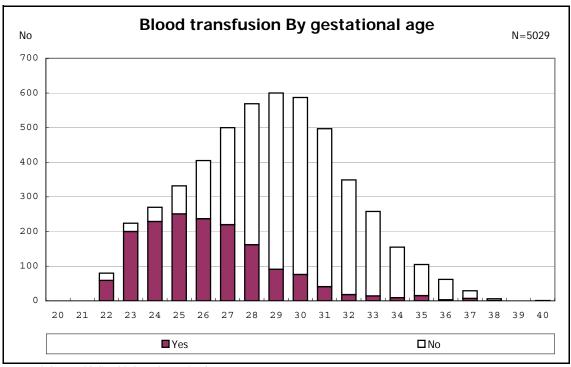

birth and remained



among infants with live birth and remained



among infants with live birth and remained



among infants with live birth and remained



among infants with live birth and remained



among infants with live birth and remained



among infants with live birth and remained



among infants with live birth and remained



among infants with live birth and remained



among infants with live birth and remained



among infants with live birth and remained



among infants with live birth and remained



among infants with live birth and remained



among infants with live birth and remained



among infants with live birth and remained







among infants with live birth, remained and congenital anomaly



among infants with live birth, remained and congenital anomaly



among infants with live birth and remained



among infants with live birth and remained



among infants with live birth and remained



among infants with live birth and remained



among infants with live birth and remained



among infants with live birth and remained



among infants with live birth



among infants with live birth



among infants with live birth, remained and dead at discharge



among infants with live birth, remained and dead at discharge



among infants with live birth, remained and alive at discharge



among infants with live birth, remained and alive at discharge



among infants with live birth, remained and alive at discharge



among infants with live birth, remained and alive at discharge



among infants with live birth and alive at discharge



among