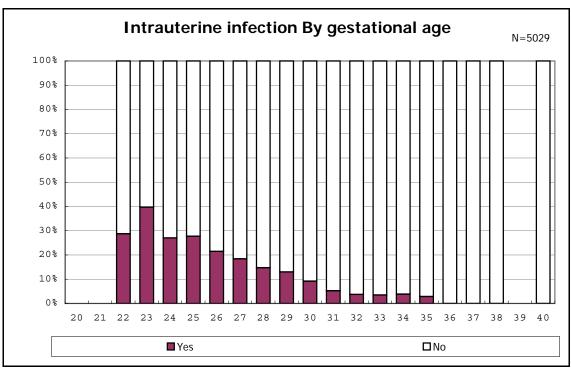

ong infants with live birth and remained



among infants with live birth and remained



among infants with symptomatic PDA



among infants with symptomatic PDA



among infants with live birth, remained and alive at 7 d



among infants with live birth, remained and alive at 7 d



among infants with live birth and remained



among infants with live birth and remained



among infants with live birth and remained



among infants with live birth and remained



among infants with live birth, remained and IVH



among infants with live birth, remained and IVH



among infants with live birth and remained



among infants with live birth and remained



among infants with live birth and remained



among infants with live birth and remained



among infants with live birth and remained



among infants with live birth and remained



among infants with live birth and remained



among infants with live birth and remained



among infants with live birth and remained



among infants with live birth and remained



among infants with live birth and remained



among infants with live birth and remained



among infants with live birth and remained



among infants with live birth and remained



among infants with live birth and remained



among infants with live birth and remained



among infants with live birth and remained



among infants with live birth and remained



among infants with live birth and remained



among infants with live birth and remained







among infants with live birth, remained and congenital anomaly



among infants with live birth, remaine