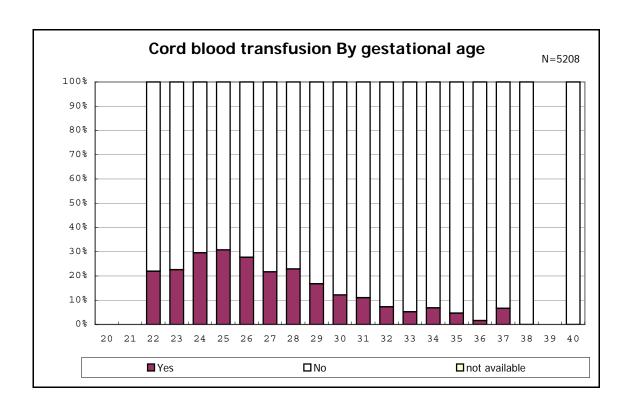

among infants with number of fetus 2>



among infants with number of fetus 2>



















among infants with positive histologic CAM



among infants with positive histologic CAM



































among infants with inborn



among infants with inborn















among infants with live birth and remained



among infants with live birth and remained



among infants with live birth and remained



among infants with live birth and remained



among infants with live birth and remained



among infants with live birth and remained



among infants with live birth and remained



among infants with live birth and remained



among infants with live birth, remained and mechanical ventilation



among infants with live birth, remained and mechanical ventilation



among infants with live birth, remained and alive at 28 days of age



among infants with live birth, remained and alive at 28 days of age



among infants with CLD



among infants with CLD



among infants wi