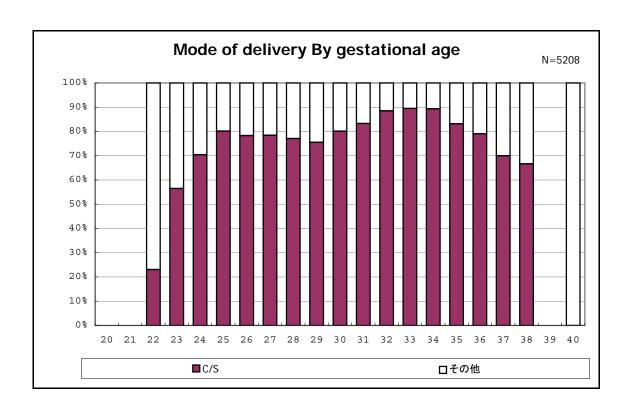

among infants with number of fetus 2>



among infants with number of fetus 2>



















among infants with positive histologic CAM



among infants with positive histologic CAM



































among infants with inborn



among infants with inborn















among infants with live birth and remained



among infants with live birth and remained



among infants with live birth and remained



among infants with live birth and remained



among infants with live birth and remained



among infants with live birth and remained



among infants with live birth and remained



among infants with live birth and remained



among infants with live birth, remained and mechanical ventilation



among infants with live birth, remained and mechanical ventilation



among infants with live birth, remained and alive at 28 days of age



among infants with live birth, remained and alive at 28 days of age



among infants with CLD



among infants with CLD



among infant