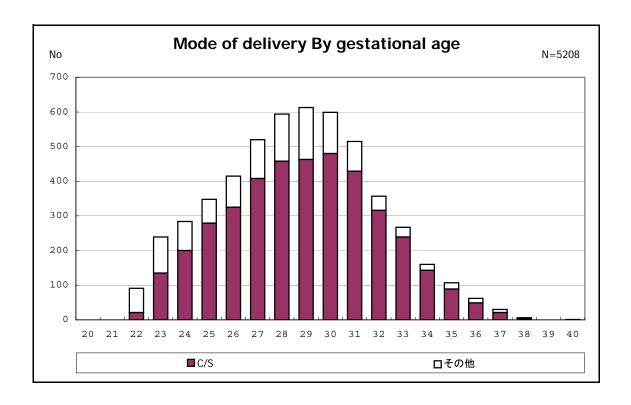

among infants with number of fetus 2>



among infants with number of fetus 2>



















among infants with positive histologic CAM



among infants with positive histologic CAM



































among infants with inborn



among infants with inborn















among infants with live birth and remained



among infants with live birth and remained



among infants with live birth and remained



among infants with live birth and remained



among infants with live birth and remained



among infants with live birth and remained



among infants with live birth and remained



among infants with live birth and remained



among infants with live birth, remained and mechanical ventilation



among infants with live birth, remained and mechanical ventilation



among infants with live birth, remained and alive at 28 days of age



among infants with live birth, remained and alive at 28 days of age



among infants with CLD



among infants with CLD



among infa