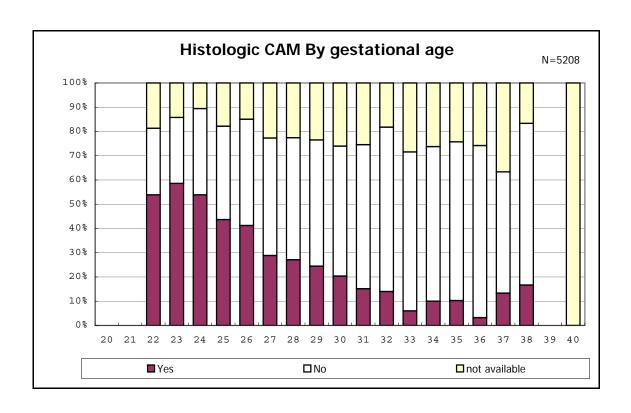

among infants with number of fetus 2>



among infants with number of fetus 2>



















among infants with positive histologic CAM



among infants with positive histologic CAM



































among infants with inborn



among infants with inborn















among infants with live birth and remained



among infants with live birth and remained



among infants with live birth and remained



among infants with live birth and remained



among infants with live birth and remained



among infants with live birth and remained



among infants with live birth and remained



among infants with live birth and remained



among infants with live birth, remained and mechanical ventilation



among infants with live birth, remained and mechanical ventilation



among infants with live birth, remained and alive at 28 days of age



among infants with live