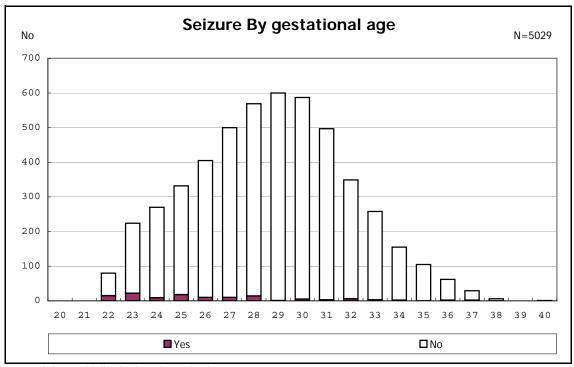

among infants with live birth and remained

among infants with live birth and remained

among infants with live birth and remained

among infants with live birth and remained

among infants with live birth, remained and IVH

among infants with live birth, remained and IVH

among infants with live birth and remained

among infants with live birth and remained

among infants with live birth and remained

among infants with live birth and remained