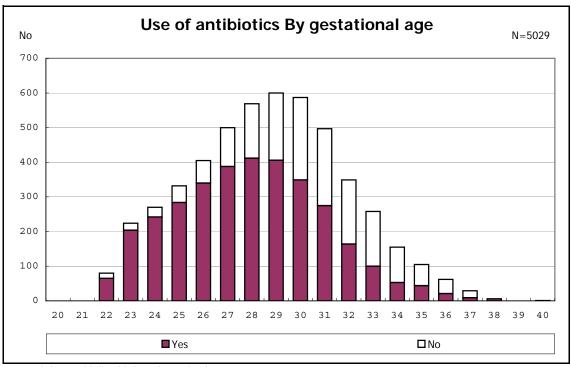

nts with symptomatic PDA



among infants with live birth, remained and alive at 7 d



among infants with live birth, remained and alive at 7 d



among infants with live birth and remained



among infants with live birth and remained



among infants with live birth and remained



among infants with live birth and remained



among infants with live birth, remained and IVH



among infants with live birth, remained and IVH



among infants with live birth and remained



among infants with live birth and remained



among infants with live birth and remained



among infants with live birth and remained



among infants with live birth and remained



among infants with live birth and remained



among infants with live birth and remained



among infants with live birth and remained



among infants with live birth and remained



among infants with live birth and remained



among infants with live birth and remained



among infants with live birth and remained



among infants with live birth and remained



among infants with live birth and remained



among infants with live birth and remained



among infants with live birth and remained



among infants with live birth and remained



among infants with live birth and remained



among infants with live birth and remained



among infants with live birth and remained







among infants with live birth, remained and congenital anomaly



among infants with live birth, remained and congenital anomaly



among infants with live birth and remained



among infants with live birth and remained



among infants with