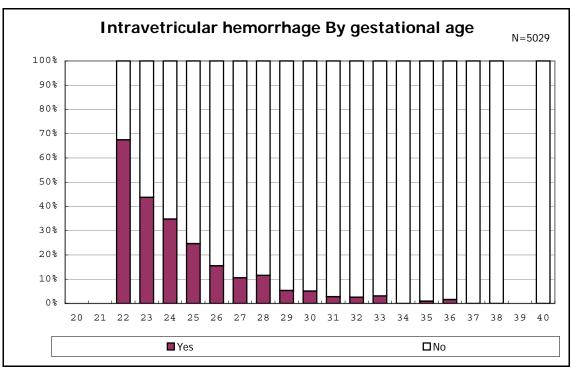

among infants with live birth and remained

among infants with live birth and remained

among infants with live birth and remained

among infants with live birth and remained

among infants with live birth, remained and IVH

among infants with live birth, remained and IVH

among infants with live birth and remained

among infants with live birth and remained

among infants with live birth and remained

among infants with live birth and remained