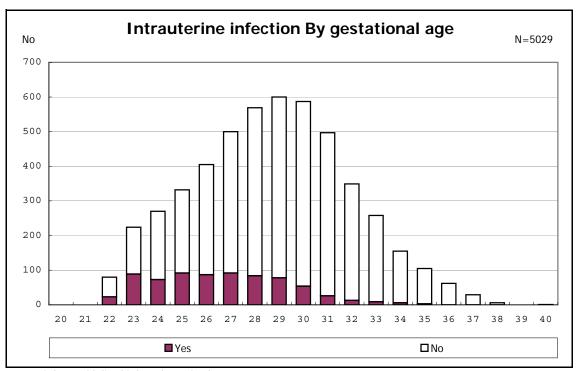

ong infants with live birth and remained



among infants with live birth and remained



among infants with live birth and remained



among infants with symptomatic PDA



among infants with symptomatic PDA



among infants with live birth, remained and alive at 7 d



among infants with live birth, remained and alive at 7 d



among infants with live birth and remained



among infants with live birth and remained



among infants with live birth and remained



among infants with live birth and remained



among infants with live birth, remained and IVH



among infants with live birth, remained and IVH



among infants with live birth and remained



among infants with live birth and remained



among infants with live birth and remained



among infants with live birth and remained



among infants with live birth and remained



among infants with live birth and remained



among infants with live birth and remained



among infants with live birth and remained



among infants with live birth and remained



among infants with live birth and remained



among infants with live birth and remained



among infants with live birth and remained



among infants with live birth and remained



among infants with live birth and remained



among infants with live birth and remained



among infants with live birth and remained



among infants with live birth and remained



among infants with live birth and remained



among infants with live birth and remained



among infants with live birth and remained







among infants with live birth, remained and congenital ano