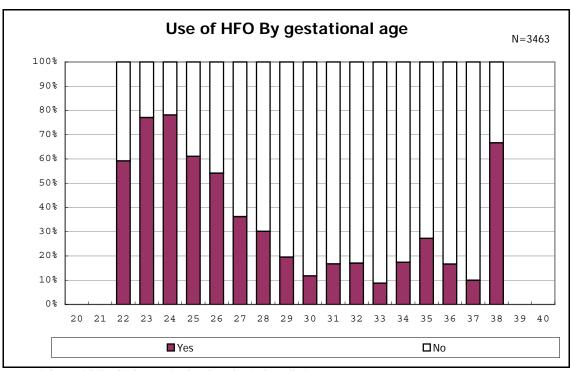

among infants with live birth and remained

among infants with live birth and remained

among infants with live birth and remained

among infants with live birth, remained and mechanical ventilation

among infants with live birth, remained and mechanical ventilation