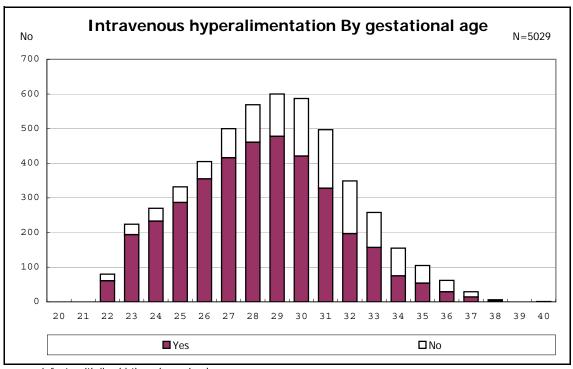

among infants with live birth and remained

among infants with live birth and remained

among infants with live birth and remained

among infants with live birth and remained

among infants with live birth and remained