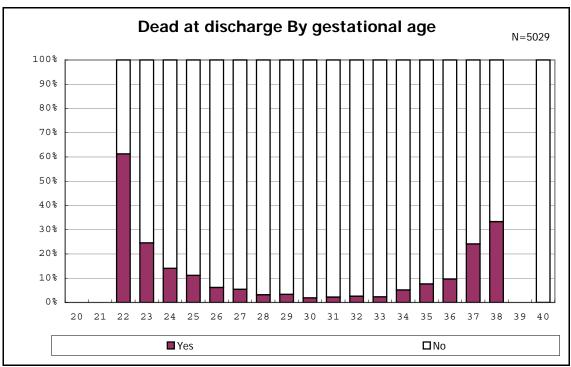

among infants with live birth

among infants with live birth

among infants with live birth, remained and dead at discharge

among infants with live birth, remained and dead at discharge

among infants with live birth, remained and alive at discharge