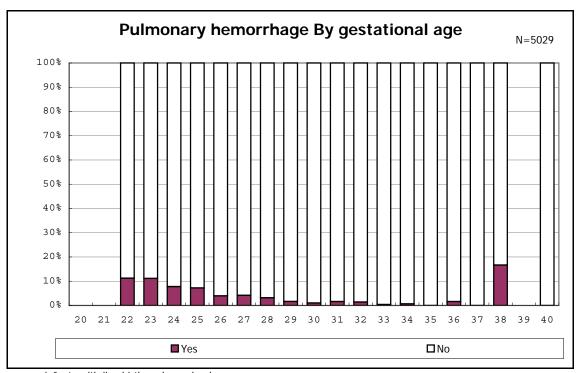

among infants with number of fetus 2>



among infants with number of fetus 2>



















among infants with positive histologic CAM



among infants with positive histologic CAM



































among infants with inborn



among infants with inborn















among infants with live birth and remained



among infants with live birth and remained



among infants with live birth and remained



among infants with live birth and remained



among infants with live birth and remained



among infants with live birth and remained



among infants with live birth and remained



among infants with live birth and remained



among infants with live birth, remained and mechanical ventilation



among infants with live birth, remained and mechanical ventilation



among infants with live birth, remained and alive at 28 days of age



among infants with live birth, remained and alive at 28 days of age



among infants with CLD



among infants with CLD



among infants with live birth, remained, alive at 36 wk(corrected age), and CLD



among infants with live birth, remained, alive at 36 wk(corrected age), and CLD



among infants with live birth and remained



among infants with live birth and remained



among infants with live birth and remained



among infants with liv