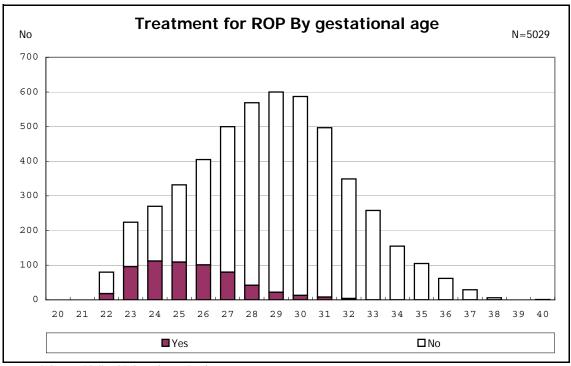

among infants with live birth and remained

among infants with live birth, remained and congenital anomaly

among infants with live birth, remained and congenital anomaly

among infants with live birth and remained