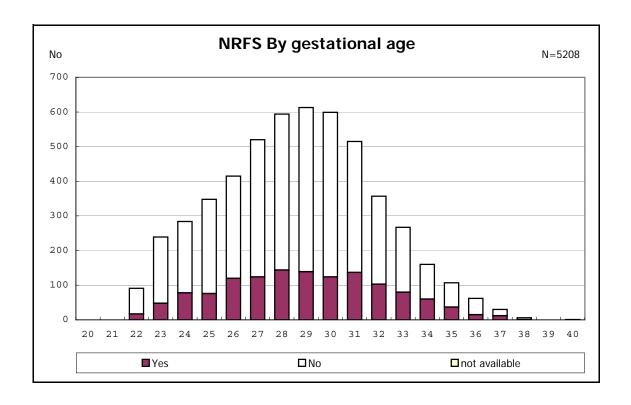

among infants with number of fetus 2>



among infants with number of fetus 2>



















among infants with positive histologic CAM



among infants with positive histologic CAM



































among infants with inborn



among infants with inborn















among infants with live birth and remained



among infants with live birth and remained



among infants with live birth and remained



among infants with live birth and remained



among infants with live birth and remained



among infants with live birth and remained



among infants with live birth and remained



among infants with live birth and remained



among infants with live birth, remained and mechanical ventilation



among infants with live birth, remained and mechanical ventilation



among infants with live birth, remained and alive at 28 days of age



among infants with live birth, remained and alive at 28 days of age



among infants with CLD



among infants with CLD



am