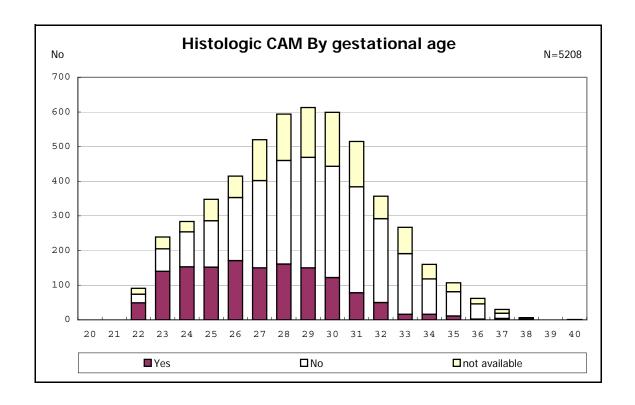

among infants with number of fetus 2>



among infants with number of fetus 2>



















among infants with positive histologic CAM



among infants with positive histologic CAM



































among infants with inborn



among infants with inborn















among infants with live birth and remained



among infants with live birth and remained



among infants with live birth and remained



among infants with live birth and remained



among infants with live birth and remained



among infants with live birth and remained



among infants with live birth and remained



among infants with live birth and remained



among infants with live birth, remained and mechanical ventilation



among infants with live birth, remained and mechanical ventilation



among infants with live birth, remained and alive at 28 days of age



among infants with li