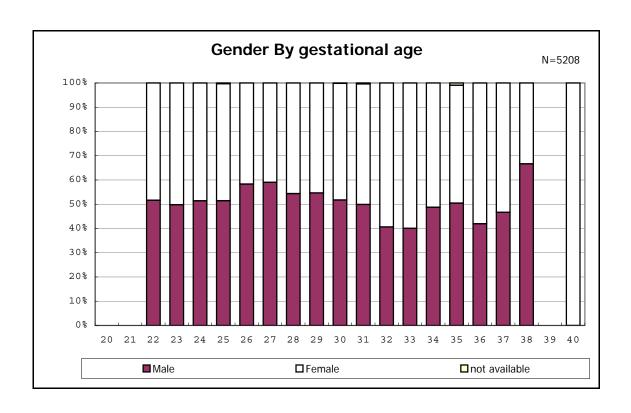

among infants with number of fetus 2>



among infants with number of fetus 2>



















among infants with positive histologic CAM



among infants with positive histologic CAM



































among infants with inborn



among infants with inborn















among infants with live birth and remained



among infants with live birth and remained



among infants with live birth and remained



among infants with live birth and remained



among infants with live birth and remained



among infants with live birth and remained



among infants with live birth and remained



among infants with live birth and remained



among infants with live birth, remained and mechanical ventilation



among infants with live birth, remained and mechanical ventilation



among infants with live birth, remained and alive at 28 days of age



among infants with live birth, remained and alive at 28 days of age



among infants with CLD



among infants with CLD



among infants with l