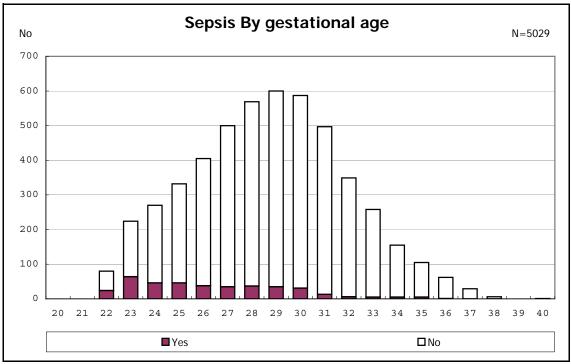

ong infants with live birth and remained



among infants with symptomatic PDA



among infants with symptomatic PDA



among infants with live birth, remained and alive at 7 d



among infants with live birth, remained and alive at 7 d



among infants with live birth and remained



among infants with live birth and remained



among infants with live birth and remained



among infants with live birth and remained



among infants with live birth, remained and IVH



among infants with live birth, remained and IVH



among infants with live birth and remained



among infants with live birth and remained



among infants with live birth and remained



among infants with live birth and remained



among infants with live birth and remained



among infants with live birth and remained



among infants with live birth and remained



among infants with live birth and remained



among infants with live birth and remained



among infants with live birth and remained



among infants with live birth and remained



among infants with live birth and remained



among infants with live birth and remained



among infants with live birth and remained



among infants with live birth and remained



among infants with live birth and remained



among infants with live birth and remained



among infants with live birth and remained



among infants with live birth and remained



among infants with live birth and remained







among infants with live birth, remained and congenital anomaly



among infants with live birth, remained and congenital anomaly



among infants with