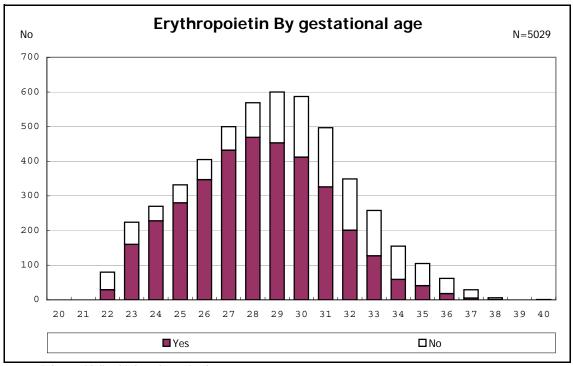

birth and remained



among infants with live birth and remained



among infants with live birth and remained



among infants with live birth and remained



among infants with live birth and remained



among infants with live birth and remained



among infants with live birth and remained



among infants with live birth and remained



among infants with live birth and remained



among infants with live birth and remained



among infants with live birth and remained



among infants with live birth and remained



among infants with live birth and remained







among infants with live birth, remained and congenital anomaly



among infants with live birth, remained and congenital anomaly



among infants with live birth and remained



among infants with live birth and remained



among infants with live birth and remained



among infants with live birth and remained



among infants with live birth and remained



among infants with live birth and remained



among infants with live birth



among infants with live birth



among infants with live birth, remained and dead at discharge



among infants with live birth, remained and dead at discharge



among infants with live birth, remained and alive at discharge



among infants with live birth, remained and alive at discharge



among infants with live birth, remained and alive at discharge



among infants with live birth, remained and alive at discharge



among infants with live birth and alive at discharge



among infants with live birth and alive at discharge