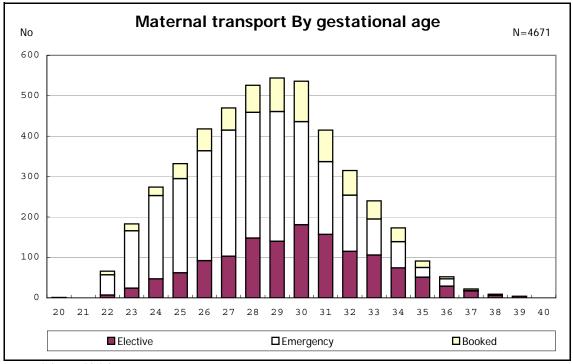

among infants with number of fetus 2>



among infants with number of fetus 2>





















among infants with positive histologic CAM



among infants with positive histologic CAM



































among infants with inborn



among infants with inborn







































among infants with live birth, remained and mechanical ventilation







among infants with live birth, remained and alive at 28 days of age



among infants with CLD



among infants with CLD



among infants with live birth, remained, alive at 36 wk(corrected age), and CLD



among infants with live birth, remained, alive at 36 wk(corrected age), and CLD















among infants with symptomatic PDA



among infants with symptomatic PDA







among infants with live birth, remained and alive at 7 d

















among infants with live birth, remained and IVH







among infants with live birth and remained



































































among infa