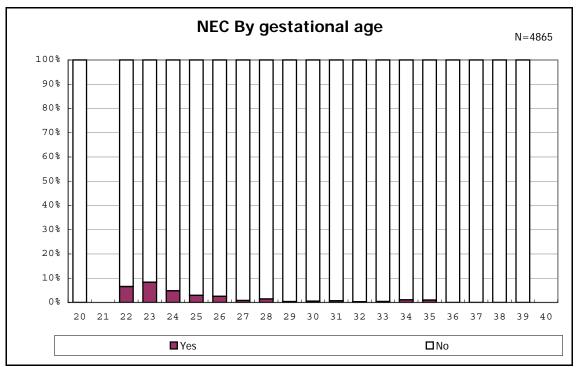

among infants with live birth, remained and mechanical ventilation

among infants with live birth, remained and alive at 28 days of age

among infants with CLD

among infants with CLD

among infants with live birth, remained, alive at 36 wk(corrected age), and CLD