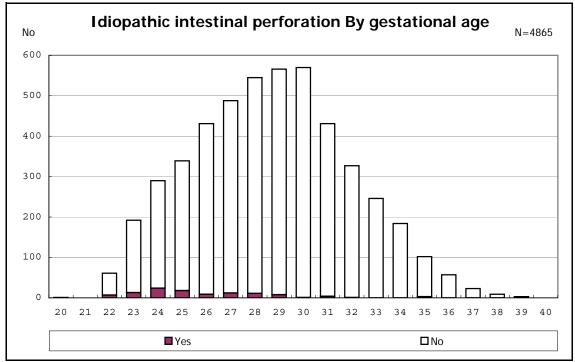

among infants with live birth

among infants with live birth

among infants with live birth, remained and dead at discharge

among infants with live birth, remained and alive at discharge

among infants with live birth, remained and alive at discharge