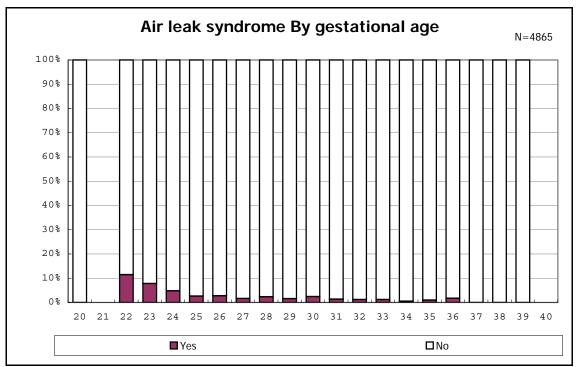

among infants with number of fetus 2>



among infants with number of fetus 2>





















among infants with positive histologic CAM



among infants with positive histologic CAM



































among infants with inborn



among infants with inborn







































among infants with live birth, remained and mechanical ventilation







among infants with live birth, remained and alive at 28 days of age



among infants with CLD



among infants with CLD



among infants with live birth, remained, alive at 36 wk(corrected age), and CLD



among infants with live birth, remained, alive at 36 wk(corrected age), and CLD















among infants with symptomatic PDA



among infants with symptomatic PDA







among infants with live birth, remained and alive at 7 d

















among infants with live birth, remained and IVH







among infants with live birth and remained



































































among infants with live birth, remained and congenital anomaly















among infa