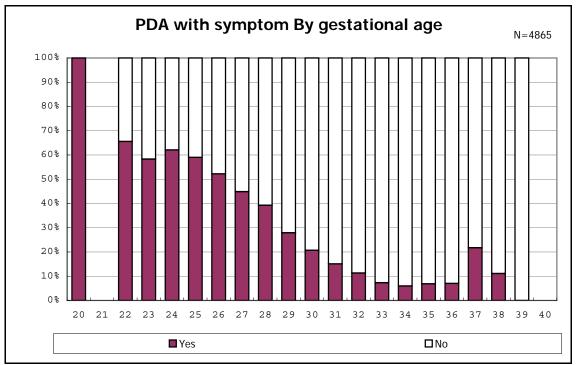

among infants with live birth

among infants with live birth

among infants with live birth, remained and dead at discharge

among infants with live birth, remained and alive at discharge

among infants with live birth, remained and alive at discharge