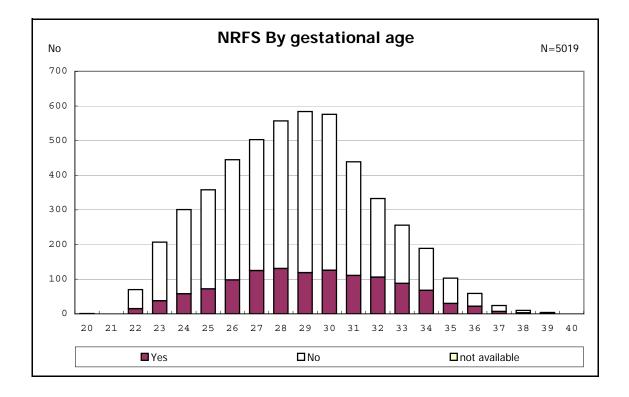

among infants with number of fetus 2>



among infants with number of fetus 2>





















among infants with positive histologic CAM



among infants with positive histologic CAM



































among infants with inborn



among infants with inborn







































among infants with live birth, remained and mechanical ventilation







among infants with live birth, remained and alive at 28 days of age



among infants with CLD



among infants with CLD



among infants with live birth, remained, alive at 36 wk(corrected age), and CLD



among infants with live birth, remained, alive at 36 wk(corrected age), and CLD















among infants with symptomatic PDA



among infants with symptomatic PDA







among infants with live birth, remained and alive at 7 d

















among infants with live birth, remained and IVH







among infants with live birth and remained