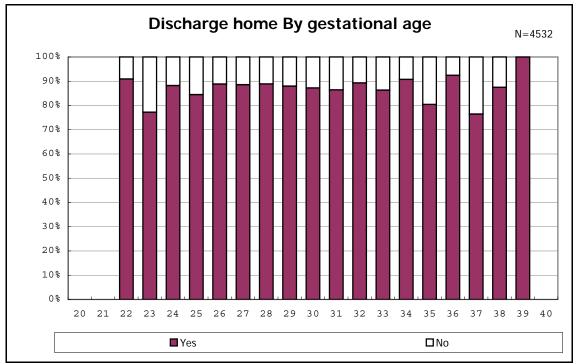

among infants with live birth

among infants with live birth

among infants with live birth, remained and dead at discharge

among infants with live birth, remained and alive at discharge

among infants with live birth, remained and alive at discharge