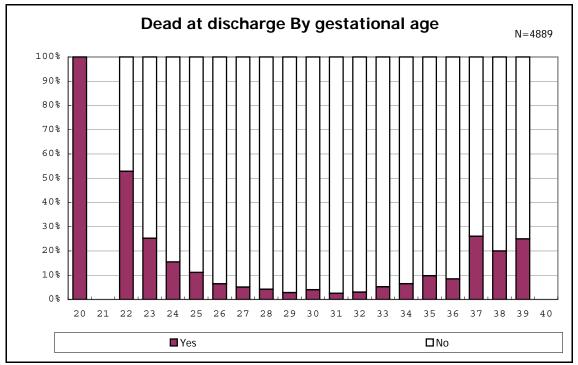

among infants with live birth

among infants with live birth

among infants with live birth, remained and dead at discharge

among infants with live birth, remained and alive at discharge

among infants with live birth, remained and alive at discharge