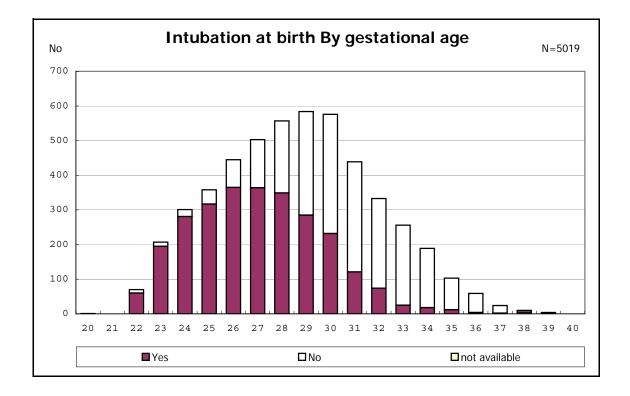

among infants with number of fetus 2>



among infants with number of fetus 2>





















among infants with positive histologic CAM



among infants with positive histologic CAM



































among infants with inborn



among infants with inborn







































among infants with live birth, remained and mechanical ventilation







among infants with live birth, remained and alive at 28 days of age



among infants with CLD



among infants with CLD



among infants with live birth, remained, alive at 36 wk(corrected age), and CLD



among infants with live birth, remained, alive at 36 wk(corrected age), and CLD















among infants with symptomatic PDA



among infants with symptomatic PDA







among infants with live birth, remained and alive at 7 d

















among infants with live birth, remained and IVH







among infants with live birth and remained



































































among infants with live birth, remained and congenital anomaly