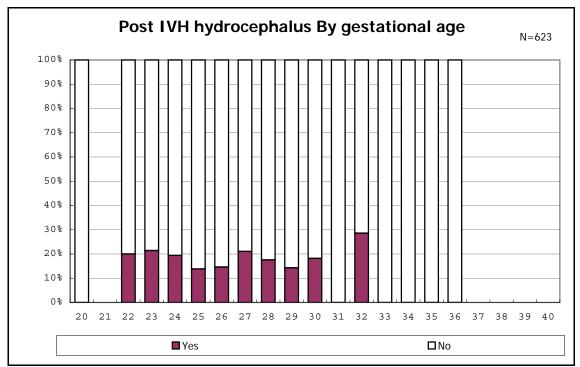

among infants with live birth, remained and IVH

among infants with live birth and remained

among infants with live birth, remained and congenital anomaly

among infants with live birth and remained

among infants with live birth and remained