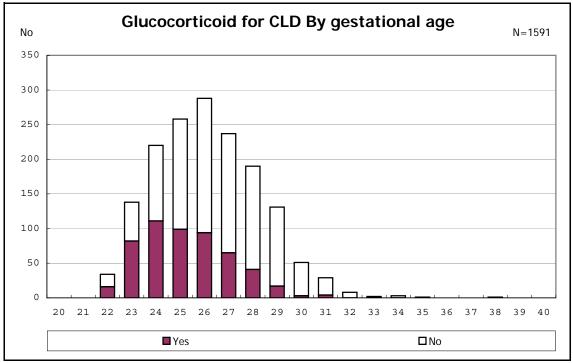

among infants with number of fetus 2>



among infants with number of fetus 2>





















among infants with positive histologic CAM



among infants with positive histologic CAM



































among infants with inborn



among infants with inborn







































among infants with live birth, remained and mechanical ventilation







among infants with live birth, remained and alive at 28 days of age



among infants with CLD



among infants with CLD



among infants with live birth, remained, alive at 36 wk(corrected age), and CLD



among infants with live birth, remained, alive at 36 wk(corrected age), and CLD















among infants with symptomatic PDA



among infants with symptomatic PDA







among infants with live birth, remained and alive at 7 d

















among infants with live birth, remained and IVH







among infants with live birth and remained



































































among infants with live birth, remained and congenital anomaly















among infants with live birth and remained



among infants with live birth and remained



among infants with live birth



among infants with live birth







among inf