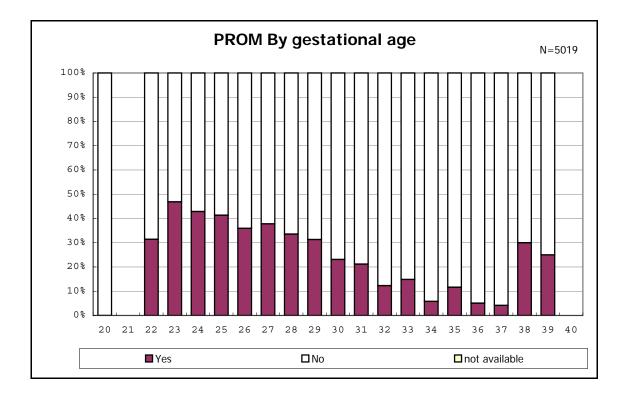

among infants with number of fetus 2>



among infants with number of fetus 2>





















among infants with positive histologic CAM



among infants with positive histologic CAM



































among infants with inborn



among infants with inborn







































among infants with live birth, remained and mechanical ventilation







among infants with live birth, remained and alive at 28 days of age



among infants with CLD



among infants with CLD



among infants with live birth, remained, alive at 36 wk(corrected age), and CLD



among infants with live birth, remained, alive at 36 wk(corrected age), and CLD















among infants with symptomatic PDA



among infants with symptomatic PDA







among infants with live birth, remained and alive at 7 d

















among infants with live birth, remained and IVH







among infants with live birth and remained