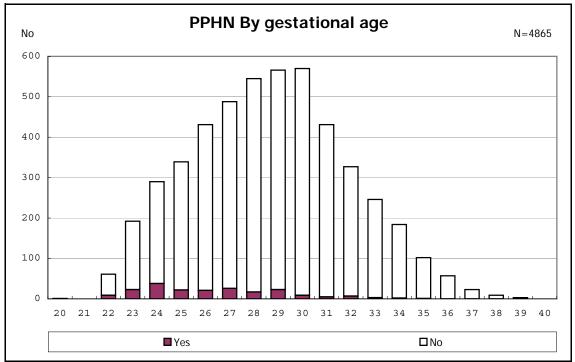

among infants with number of fetus 2>



among infants with number of fetus 2>





















among infants with positive histologic CAM



among infants with positive histologic CAM



































among infants with inborn



among infants with inborn







































among infants with live birth, remained and mechanical ventilation







among infants with live birth, remained and alive at 28 days of age



among infants with CLD



among infants with CLD



among infants with live birth, remained, alive at 36 wk(corrected age), and CLD



among infants with live birth, remained, alive at 36 wk(corrected age), and CLD















among infants with symptomatic PDA



among infants with symptomatic PDA







among infants with live birth, remained and alive at 7 d

















among infants with live birth, remained and IVH







among infants with live birth and remained



































































among infants with live birth, remained and congenital anomaly















among infants wi