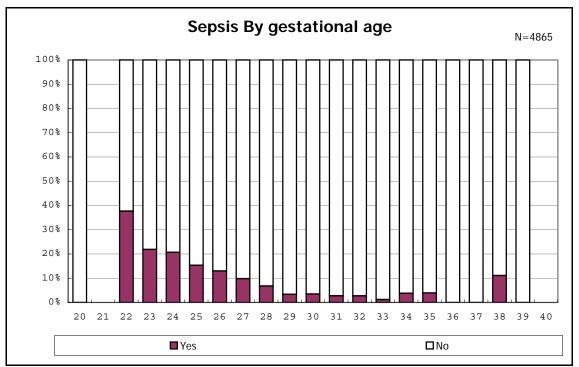

among infants with live birth, remained and mechanical ventilation

among infants with live birth, remained and alive at 28 days of age

among infants with CLD

among infants with CLD

among infants with live birth, remained, alive at 36 wk(corrected age), and CLD