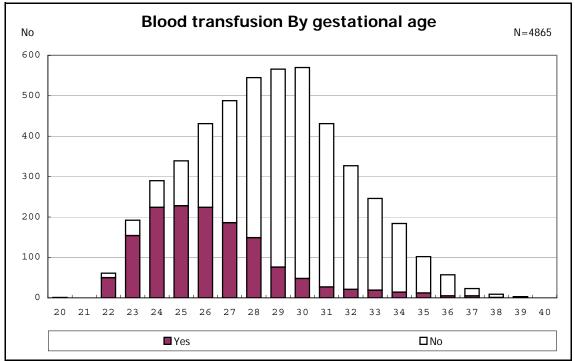

rn







































among infants with live birth, remained and mechanical ventilation







among infants with live birth, remained and alive at 28 days of age



among infants with CLD



among infants with CLD



among infants with live birth, remained, alive at 36 wk(corrected age), and CLD



among infants with live birth, remained, alive at 36 wk(corrected age), and CLD















among infants with symptomatic PDA



among infants with symptomatic PDA







among infants with live birth, remained and alive at 7 d

















among infants with live birth, remained and IVH







among infants with live birth and remained



































































among infants with live birth, remained and congenital anomaly















among infants with live birth and remained



among infants with live birth and remained



among infants with live birth



among infants with live birth







among infants with live birth, remained and dead at discharge







among infants with live birth, remained and alive at discharge







among infants with live birth, remained and alive at discharge







among infants with live birth and alive at discharge