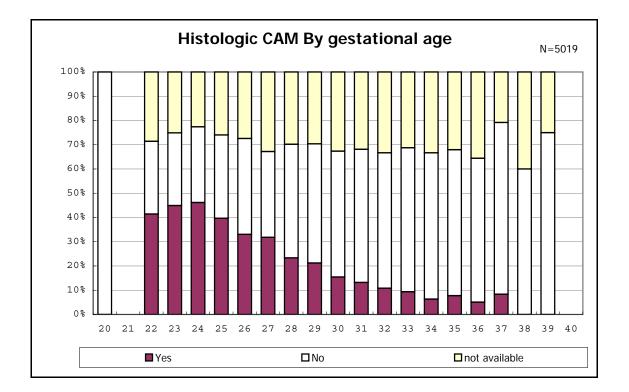

among infants with number of fetus 2>

among infants with number of fetus 2>

among infants with positive histologic CAM

among infants with positive histologic CAM

among infants with inborn

among infants with inborn