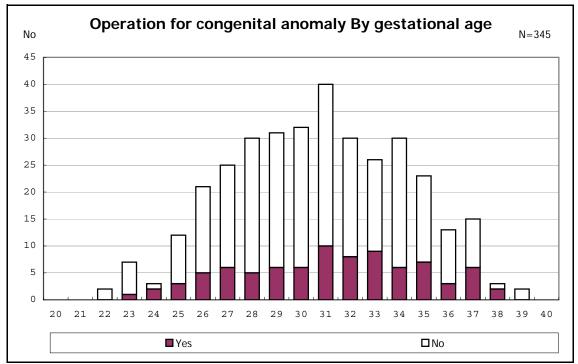

among infants with live birth, remained and IVH

among infants with live birth and remained

among infants with live birth, remained and congenital anomaly

among infants with live birth and remained

among infants with live birth and remained