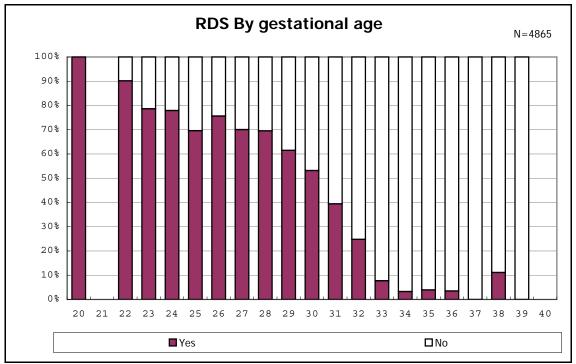

among infants with number of fetus 2>



among infants with number of fetus 2>





















among infants with positive histologic CAM



among infants with positive histologic CAM



































among infants with inborn



among infants with inborn







































among infants with live birth, remained and mechanical ventilation







among infants with live birth, remained and alive at 28 days of age



among infants with CLD



among infants with CLD



among infants with live birth, remained, alive at 36 wk(corrected age), and CLD



among infants with live birth, remained, alive at 36 wk(corrected age), and CLD















among infants with symptomatic PDA



among infants with symptomatic PDA







among infants with live birth, remained and alive at 7 d

















among infants with live birth, remained and IVH







among infants with live birth and remained



































































among infants with live birth, remained and congenital anomaly















among