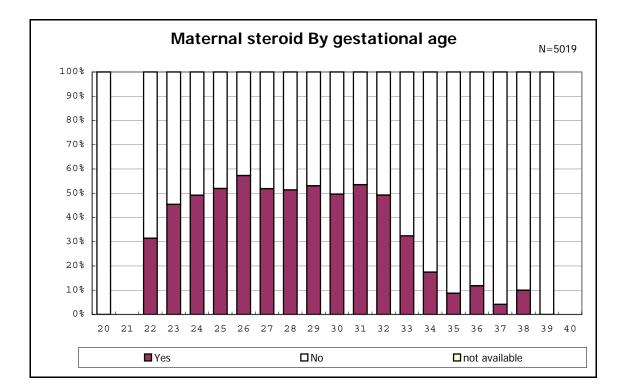

among infants with number of fetus 2>



among infants with number of fetus 2>





















among infants with positive histologic CAM



among infants with positive histologic CAM



































among infants with inborn



among infants with inborn







































among infants with live birth, remained and mechanical ventilation







among infants with live birth, remained and alive at 28 days of age



among infants with CLD



among infants with CLD



among infants with live birth, remained, alive at 36 wk(corrected age), and CLD



among infants with live birth, remained, alive at 36 wk(corrected age), and CLD















among infants with symptomatic PDA



among infants with symptomatic PDA







among infants with live birth, remained and alive at 7 d

















among infants with live birth, remained and IVH







among infants with live birth and remained