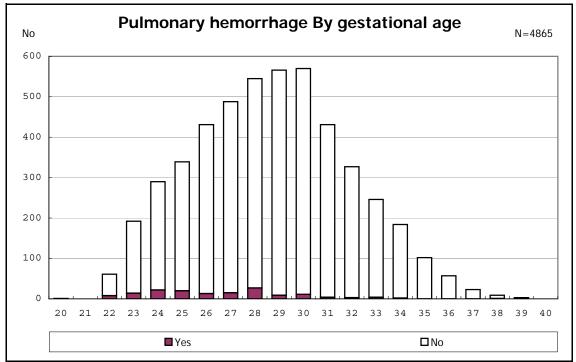

among infants with number of fetus 2>



among infants with number of fetus 2>





















among infants with positive histologic CAM



among infants with positive histologic CAM



































among infants with inborn



among infants with inborn







































among infants with live birth, remained and mechanical ventilation







among infants with live birth, remained and alive at 28 days of age



among infants with CLD



among infants with CLD



among infants with live birth, remained, alive at 36 wk(corrected age), and CLD



among infants with live birth, remained, alive at 36 wk(corrected age), and CLD















among infants with symptomatic PDA



among infants with symptomatic PDA







among infants with live birth, remained and alive at 7 d

















among infants with live birth, remained and IVH







among infants with live birth and remained



































































among infants with live birth, remained and congenital anomaly















among infant