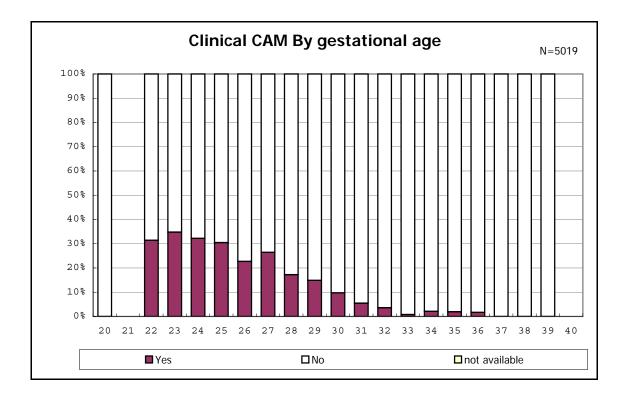

among infants with number of fetus 2>



among infants with number of fetus 2>





















among infants with positive histologic CAM



among infants with positive histologic CAM



































among infants with inborn



among infants with inborn







































among infants with live birth, remained and mechanical ventilation







among infants with live birth, remained and alive at 28 days of age



among infants with CLD



among infants with CLD



among infants with live birth, remained, alive at 36 wk(corrected age), and CLD



among infants with live birth, remained, alive at 36 wk(corrected age), and CLD















among infants with symptomatic PDA



among infants with symptomatic PDA







among infants with live birth, remained and alive at 7 d

















among infants with live birth, remained and