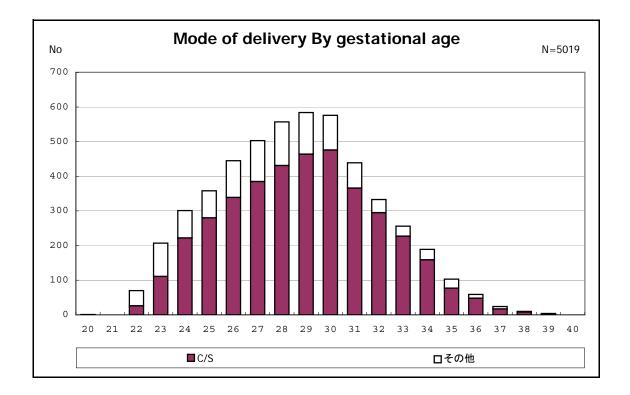

among infants with number of fetus 2>



among infants with number of fetus 2>





















among infants with positive histologic CAM



among infants with positive histologic CAM



































among infants with inborn



among infants with inborn







































among infants with live birth, remained and mechanical ventilation







among infants with live birth, remained and alive at 28 days of age



among infants with CLD



among infants with CLD



among infants with live birth, remained, alive at 36 wk(corrected age), and CLD



among infants with live birth, remained, alive at 36 wk(corrected age), and CLD















among infants with symptomatic PDA



among infants with symptomatic PDA







among infants with live birth, remained and alive at 7 d

















among infants with live birth, remained and IVH







among infants with live birth and remained