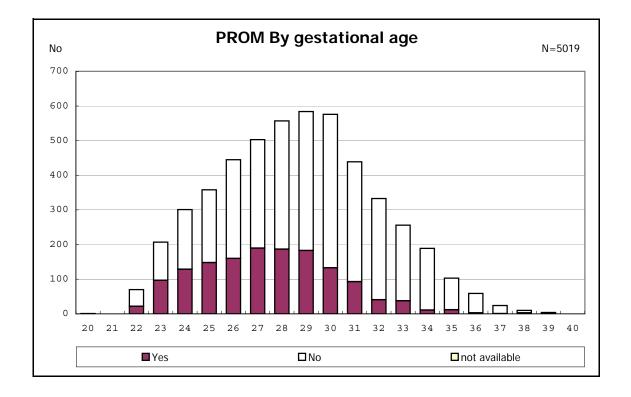

among infants with number of fetus 2>



among infants with number of fetus 2>





















among infants with positive histologic CAM



among infants with positive histologic CAM



































among infants with inborn



among infants with inborn







































among infants with live birth, remained and mechanical ventilation







among infants with live birth, remained and alive at 28 days of age



among infants with CLD



among infants with CLD



among infants with live birth, remained, alive at 36 wk(corrected age), and CLD



among infants with live birth, remained, alive at 36 wk(corrected age), and CLD















among infants with symptomatic PDA



among infants with symptomatic PDA







among infants with live birth, remained and alive at 7 d

















among infants with live birth, remained and IVH







among infants with live birth and remained