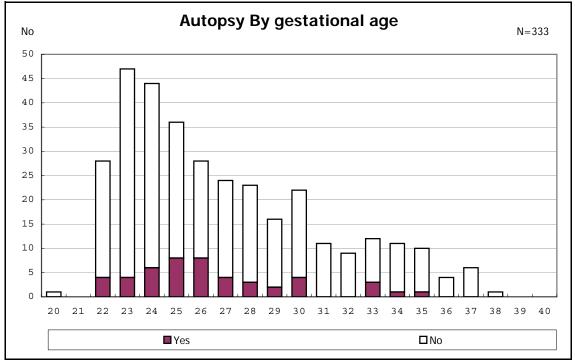

among infants with live birth

among infants with live birth

among infants with live birth, remained and dead at discharge

among infants with live birth, remained and alive at discharge

among infants with live birth, remained and alive at discharge