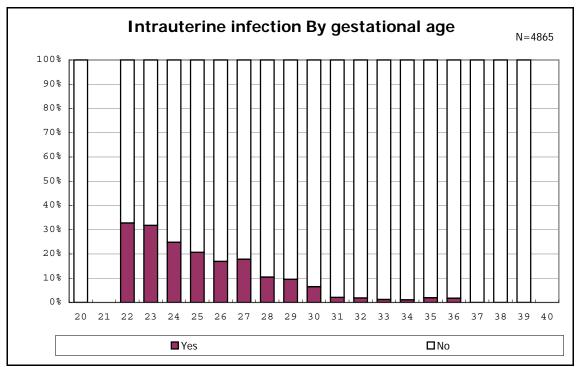

nts with positive histologic CAM



































among infants with inborn



among infants with inborn







































among infants with live birth, remained and mechanical ventilation







among infants with live birth, remained and alive at 28 days of age



among infants with CLD



among infants with CLD



among infants with live birth, remained, alive at 36 wk(corrected age), and CLD



among infants with live birth, remained, alive at 36 wk(corrected age), and CLD















among infants with symptomatic PDA



among infants with symptomatic PDA







among infants with live birth, remained and alive at 7 d

















among infants with live birth, remained and IVH







among infants with live birth and remained



































































among infants with live birth, remained and congenital anomaly















among infants with live birth and remained



among infants with live birth and remained



among infants with live birth



among infants with live birth







among infants with live birth, remained and dead at discharge







among infants with live birth, remained and alive at discharge







among infants with live birth, remained and alive at discharge







among infants with live birth and alive at discharge