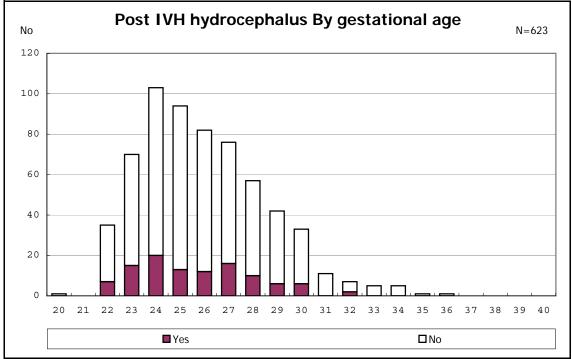

among infants with live birth, remained and IVH

among infants with live birth and remained

among infants with live birth, remained and congenital anomaly

among infants with live birth and remained

among infants with live birth and remained