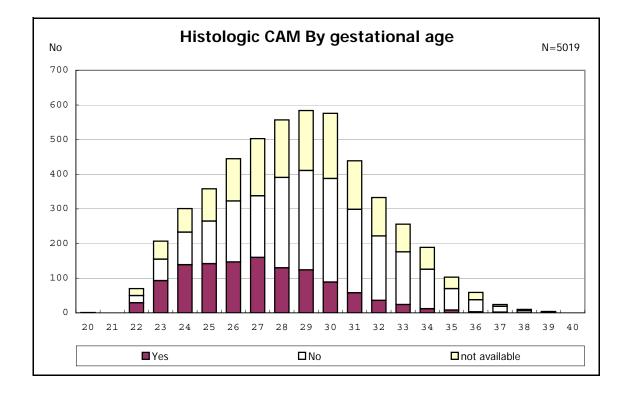

among infants with number of fetus 2>

among infants with number of fetus 2>

among infants with positive histologic CAM

among infants with positive histologic CAM

among infants with inborn

among infants with inborn