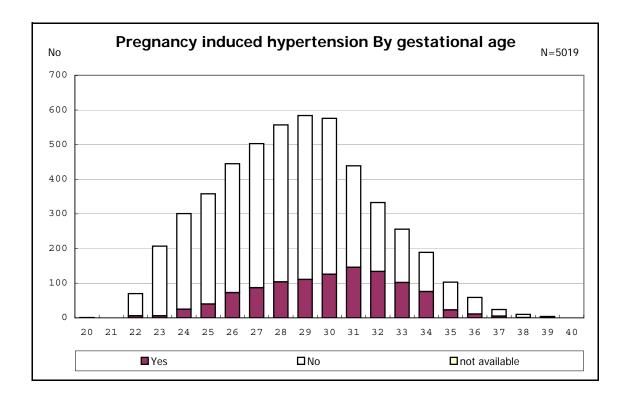

among infants with number of fetus 2>



among infants with number of fetus 2>





















among infants with positive histologic CAM



among infants with positive histologic CAM



































among infants with inborn



among infants with inborn







































among infants with live birth, remained and mechanical ventilation







among infants with live birth, remained and alive at 28 days of age



among infants with CLD



among infants with CLD



among infants with live birth, remained, alive at 36 wk(corrected age), and CLD



among infants with live birth, remained, alive at 36 wk(corrected age), and CLD















among infants with symptomatic PDA



among infants with symptomatic PDA







among infants with live birth, remained and alive at 7 d

















among infants with live birth, remain