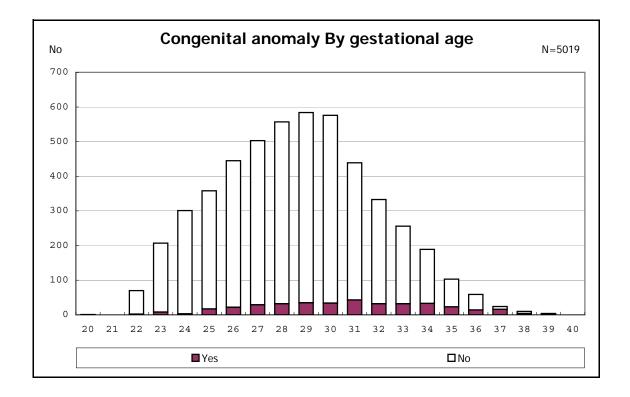

among infants with live birth, remained and IVH

among infants with live birth and remained

among infants with live birth, remained and congenital anomaly

among infants with live birth and remained

among infants with live birth and remained