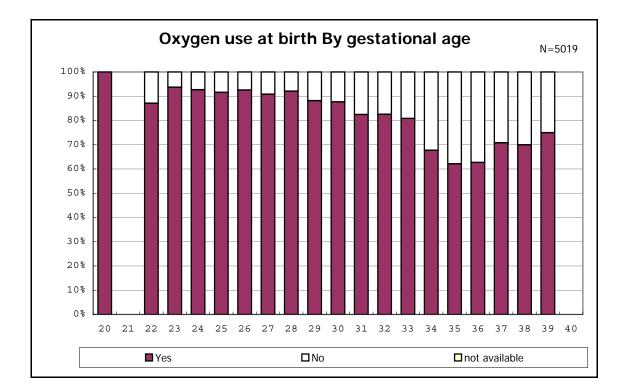

among infants with number of fetus 2>



among infants with number of fetus 2>





















among infants with positive histologic CAM



among infants with positive histologic CAM



































among infants with inborn



among infants with inborn







































among infants with live birth, remained and mechanical ventilation







among infants with live birth, remained and alive at 28 days of age



among infants with CLD



among infants with CLD



among infants with live birth, remained, alive at 36 wk(corrected age), and CLD



among infants with live birth, remained, alive at 36 wk(corrected age), and CLD















among infants with symptomatic PDA



among infants with symptomatic PDA







among infants with live birth, remained and alive at 7 d

















among infants with live birth, remained and IVH







among infants with live birth and remained



































































among infants with live birth, remained and congenital anomaly