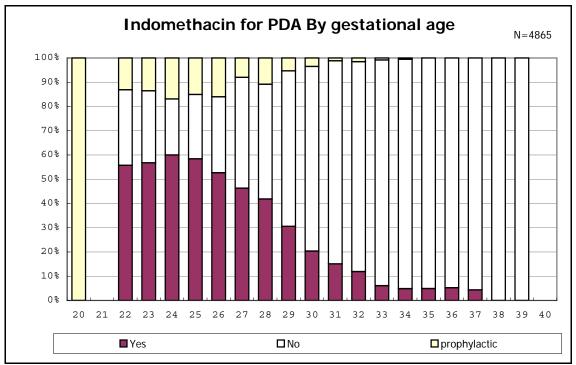

among infants with number of fetus 2>



among infants with number of fetus 2>





















among infants with positive histologic CAM



among infants with positive histologic CAM



































among infants with inborn



among infants with inborn







































among infants with live birth, remained and mechanical ventilation







among infants with live birth, remained and alive at 28 days of age



among infants with CLD



among infants with CLD



among infants with live birth, remained, alive at 36 wk(corrected age), and CLD



among infants with live birth, remained, alive at 36 wk(corrected age), and CLD















among infants with symptomatic PDA



among infants with symptomatic PDA







among infants with live birth, remained and alive at 7 d

















among infants with live birth, remained and IVH







among infants with live birth and remained



































































among infants with live birth, remained and congenital anomaly















among infants with live birth and remained



among infants with live birth and remained



among infants with live birth



among infants with live birth







among infants with live birth, remained and dead at discharge







among infants with live birth, remained and alive at discharge







among infants with live birth, remained and alive at discharge







among infants with live birt