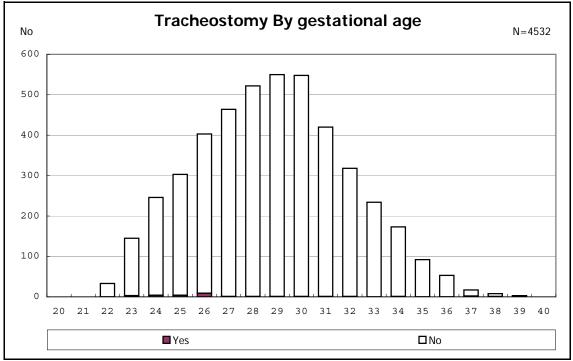

orrected age), and CLD















among infants with symptomatic PDA



among infants with symptomatic PDA







among infants with live birth, remained and alive at 7 d

















among infants with live birth, remained and IVH







among infants with live birth and remained



































































among infants with live birth, remained and congenital anomaly















among infants with live birth and remained



among infants with live birth and remained



among infants with live birth



among infants with live birth







among infants with live birth, remained and dead at discharge







among infants with live birth, remained and alive at discharge







among infants with live birth, remained and alive at discharge







among infants with live birth and alive at discharge