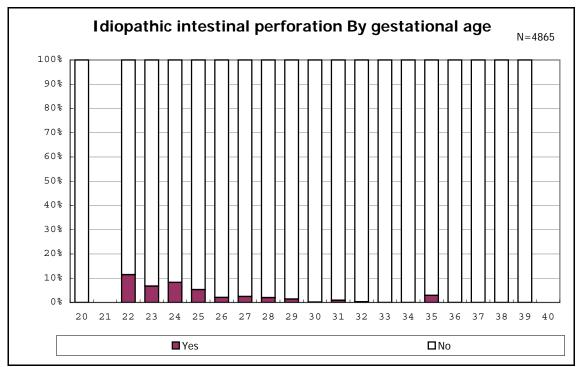

among infants with live birth

among infants with live birth

among infants with live birth, remained and dead at discharge

among infants with live birth, remained and alive at discharge

among infants with live birth, remained and alive at discharge