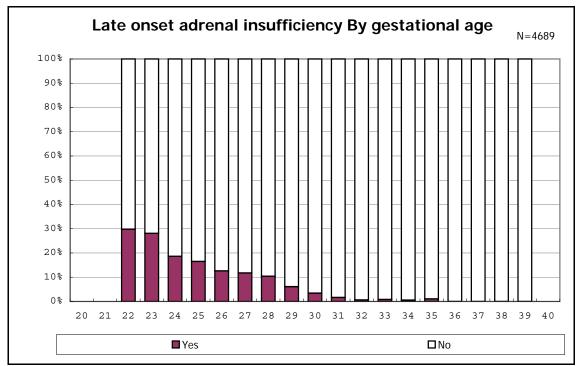

among infants with live birth, remained, alive at 36 wk(corrected age), and CLD

among infants with symptomatic PDA

among infants with symptomatic PDA

among infants with live birth, remained and alive at 7 d