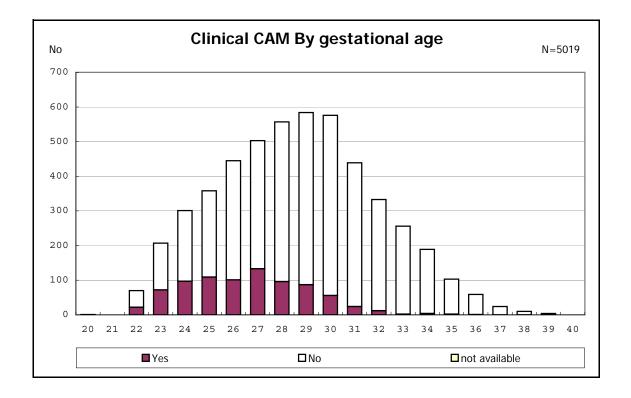

among infants with number of fetus 2>



among infants with number of fetus 2>





















among infants with positive histologic CAM



among infants with positive histologic CAM



































among infants with inborn



among infants with inborn







































among infants with live birth, remained and mechanical ventilation







among infants with live birth, remained and alive at 28 days of age



among infants with CLD



among infants with CLD



among infants with live birth, remained, alive at 36 wk(corrected age), and CLD



among infants with live birth, remained, alive at 36 wk(corrected age), and CLD















among infants with symptomatic PDA



among infants with symptomatic PDA







among infants with live birth, remained and alive at 7 d

















among infants with live birth, remained a