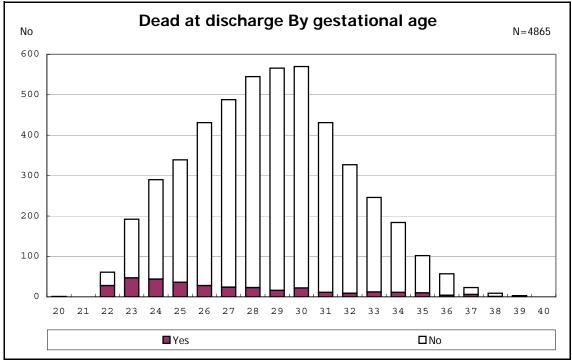

among infants with live birth

among infants with live birth

among infants with live birth, remained and dead at discharge

among infants with live birth, remained and alive at discharge

among infants with live birth, remained and alive at discharge