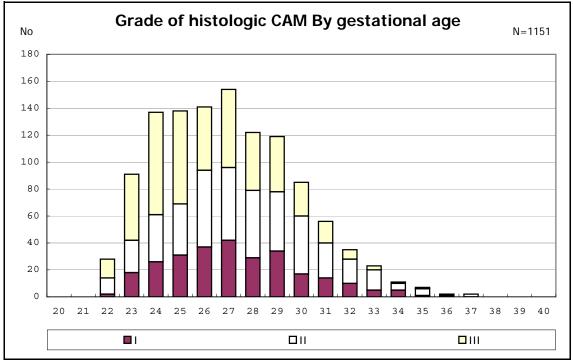

among infants with number of fetus 2>

among infants with number of fetus 2>

among infants with positive histologic CAM

among infants with positive histologic CAM

among infants with inborn

among infants with inborn