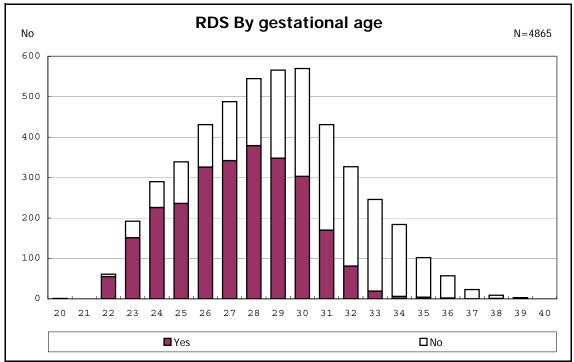

among infants with live birth, remained and mechanical ventilation

among infants with live birth, remained and alive at 28 days of age

among infants with CLD

among infants with CLD

among infants with live birth, remained, alive at 36 wk(corrected age), and CLD