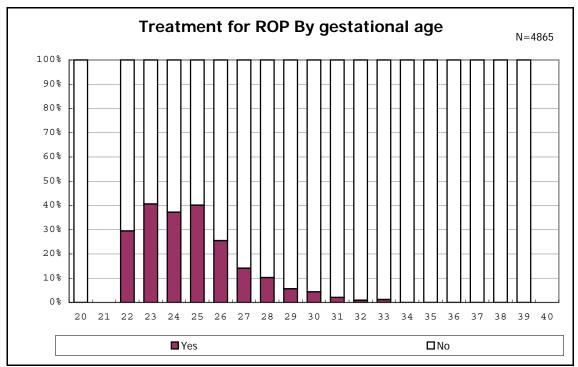

among infants with inborn



among infants with inborn







































among infants with live birth, remained and mechanical ventilation







among infants with live birth, remained and alive at 28 days of age



among infants with CLD



among infants with CLD



among infants with live birth, remained, alive at 36 wk(corrected age), and CLD



among infants with live birth, remained, alive at 36 wk(corrected age), and CLD















among infants with symptomatic PDA



among infants with symptomatic PDA







among infants with live birth, remained and alive at 7 d

















among infants with live birth, remained and IVH







among infants with live birth and remained



































































among infants with live birth, remained and congenital anomaly















among infants with live birth and remained



among infants with live birth and remained



among infants with live birth



among infants with live birth







among infants with live birth, remained and dead at discharge







among infants with live birth, remained and alive at discharge







among infants with live birth, remained and alive at discharge







among infants with live birth and alive at discharge