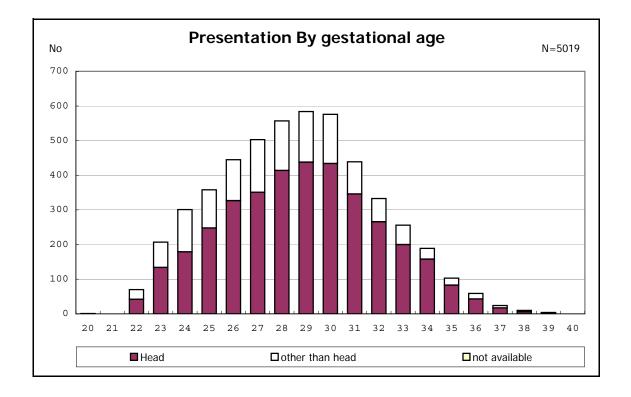

among infants with number of fetus 2>



among infants with number of fetus 2>





















among infants with positive histologic CAM



among infants with positive histologic CAM



































among infants with inborn



among infants with inborn







































among infants with live birth, remained and mechanical ventilation







among infants with live birth, remained and alive at 28 days of age



among infants with CLD



among infants with CLD



among infants with live birth, remained, alive at 36 wk(corrected age), and CLD



among infants with live birth, remained, alive at 36 wk(corrected age), and CLD















among infants with symptomatic PDA



among infants with symptomatic PDA







among infants with live birth, remained and alive at 7 d

















among infants with live birth, remained and IVH







among infants with live birth and remained