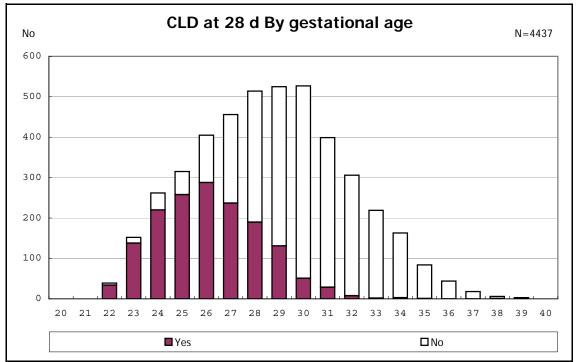

among infants with live birth, remained and mechanical ventilation

among infants with live birth, remained and alive at 28 days of age

among infants with CLD

among infants with CLD

among infants with live birth, remained, alive at 36 wk(corrected age), and CLD