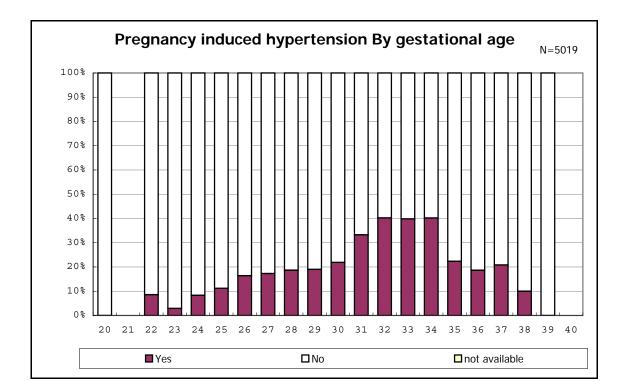

among infants with number of fetus 2>



among infants with number of fetus 2>





















among infants with positive histologic CAM



among infants with positive histologic CAM



































among infants with inborn



among infants with inborn







































among infants with live birth, remained and mechanical ventilation







among infants with live birth, remained and alive at 28 days of age



among infants with CLD



among infants with CLD



among infants with live birth, remained, alive at 36 wk(corrected age), and CLD



among infants with live birth, remained, alive at 36 wk(corrected age), and CLD















among infants with symptomatic PDA



among infants with symptomatic PDA







among infants with live birth, remained and alive at 7 d

















among infants with live birth, remained