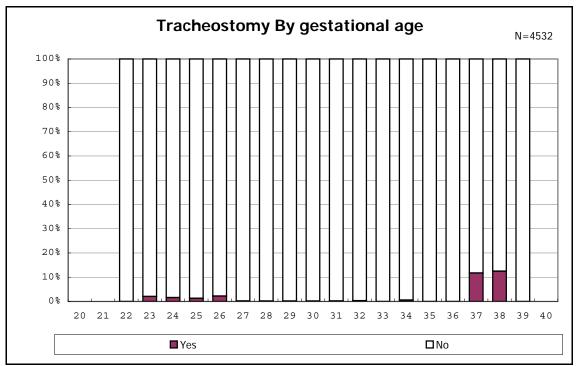

cted age), and CLD















among infants with symptomatic PDA



among infants with symptomatic PDA







among infants with live birth, remained and alive at 7 d

















among infants with live birth, remained and IVH







among infants with live birth and remained



































































among infants with live birth, remained and congenital anomaly















among infants with live birth and remained



among infants with live birth and remained



among infants with live birth



among infants with live birth







among infants with live birth, remained and dead at discharge







among infants with live birth, remained and alive at discharge







among infants with live birth, remained and alive at discharge







among infants with live birth and alive at discharge