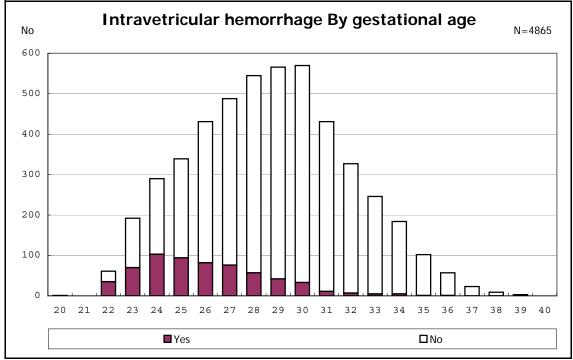

among infants with live birth, remained and IVH

among infants with live birth and remained

among infants with live birth, remained and congenital anomaly

among infants with live birth and remained

among infants with live birth and remained