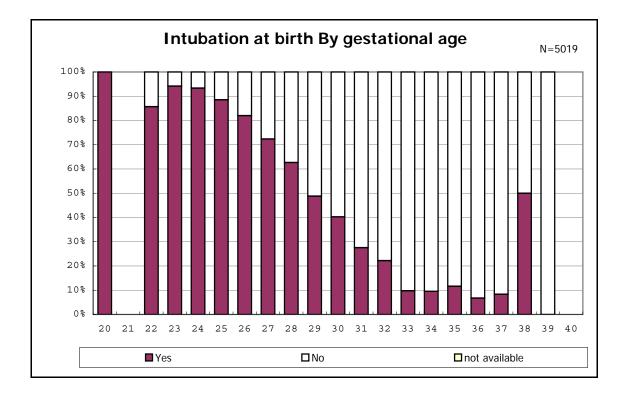

among infants with number of fetus 2>



among infants with number of fetus 2>





















among infants with positive histologic CAM



among infants with positive histologic CAM



































among infants with inborn



among infants with inborn







































among infants with live birth, remained and mechanical ventilation







among infants with live birth, remained and alive at 28 days of age



among infants with CLD



among infants with CLD



among infants with live birth, remained, alive at 36 wk(corrected age), and CLD



among infants with live birth, remained, alive at 36 wk(corrected age), and CLD















among infants with symptomatic PDA



among infants with symptomatic PDA







among infants with live birth, remained and alive at 7 d

















among infants with live birth, remained and IVH







among infants with live birth and remained



































































among infants with live birth, remained and congenital anomaly