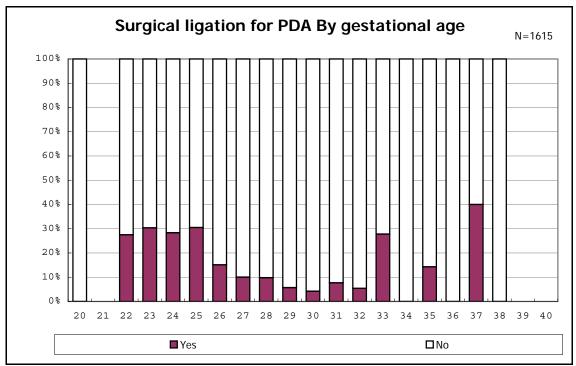

among infants with number of fetus 2>



among infants with number of fetus 2>





















among infants with positive histologic CAM



among infants with positive histologic CAM



































among infants with inborn



among infants with inborn







































among infants with live birth, remained and mechanical ventilation







among infants with live birth, remained and alive at 28 days of age



among infants with CLD



among infants with CLD



among infants with live birth, remained, alive at 36 wk(corrected age), and CLD



among infants with live birth, remained, alive at 36 wk(corrected age), and CLD















among infants with symptomatic PDA



among infants with symptomatic PDA







among infants with live birth, remained and alive at 7 d

















among infants with live birth, remained and IVH







among infants with live birth and remained



































































among infants with live birth, remained and congenital anomaly















among infants with live birth and remained



among infants with live birth and remained



among infants with live birth



among infants with live birth







among infants with live birth, remained and dead at discharge







among infants with live birth, remained and alive at discharge







among infants with live birth, remained and alive at discharge







among infants with live birth and alive at discharge