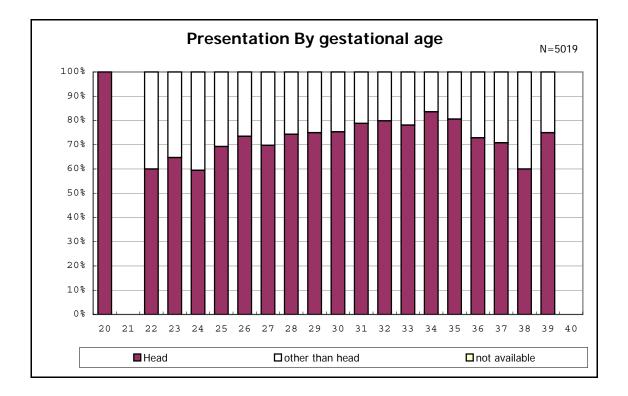

among infants with number of fetus 2>



among infants with number of fetus 2>





















among infants with positive histologic CAM



among infants with positive histologic CAM



































among infants with inborn



among infants with inborn







































among infants with live birth, remained and mechanical ventilation







among infants with live birth, remained and alive at 28 days of age



among infants with CLD



among infants with CLD



among infants with live birth, remained, alive at 36 wk(corrected age), and CLD



among infants with live birth, remained, alive at 36 wk(corrected age), and CLD















among infants with symptomatic PDA



among infants with symptomatic PDA







among infants with live birth, remained and alive at 7 d

















among infants with live birth, remained and IVH







among infants with live birth and remained