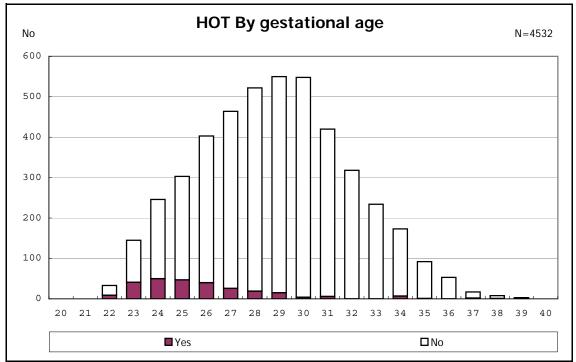

among infants with live birth

among infants with live birth

among infants with live birth, remained and dead at discharge

among infants with live birth, remained and alive at discharge

among infants with live birth, remained and alive at discharge