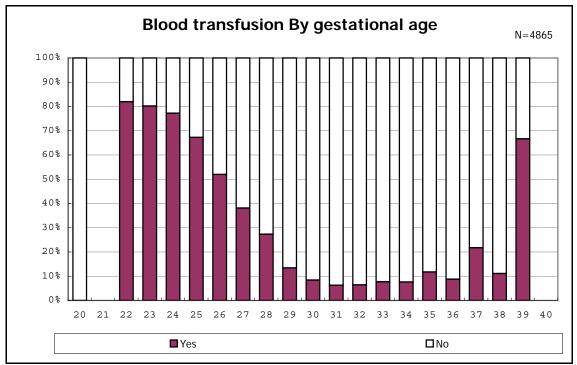

among infants with live birth, remained and mechanical ventilation







among infants with live birth, remained and alive at 28 days of age



among infants with CLD



among infants with CLD



among infants with live birth, remained, alive at 36 wk(corrected age), and CLD



among infants with live birth, remained, alive at 36 wk(corrected age), and CLD















among infants with symptomatic PDA



among infants with symptomatic PDA







among infants with live birth, remained and alive at 7 d

















among infants with live birth, remained and IVH







among infants with live birth and remained



































































among infants with live birth, remained and congenital anomaly















among infants with live birth and remained



among infants with live birth and remained



among infants with live birth



among infants with live birth







among infants with live birth, remained and dead at discharge







among infants with live birth, remained and alive at discharge







among infants with live birth, remained and alive at discharge







among infants with live birth and alive at discharge