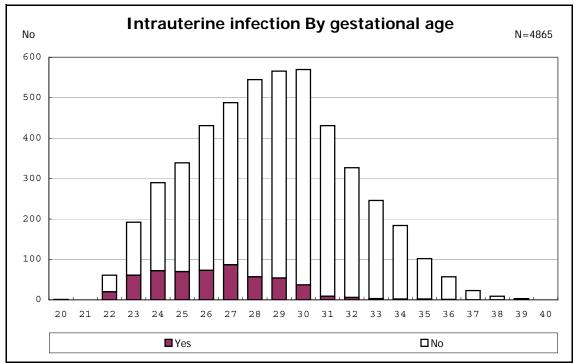

infants with positive histologic CAM



































among infants with inborn



among infants with inborn







































among infants with live birth, remained and mechanical ventilation







among infants with live birth, remained and alive at 28 days of age



among infants with CLD



among infants with CLD



among infants with live birth, remained, alive at 36 wk(corrected age), and CLD



among infants with live birth, remained, alive at 36 wk(corrected age), and CLD















among infants with symptomatic PDA



among infants with symptomatic PDA







among infants with live birth, remained and alive at 7 d

















among infants with live birth, remained and IVH







among infants with live birth and remained



































































among infants with live birth, remained and congenital anomaly















among infants with live birth and remained



among infants with live birth and remained



among infants with live birth



among infants with live birth







among infants with live birth, remained and dead at discharge







among infants with live birth, remained and alive at discharge







among infants with live birth, remained and alive at discharge







among infants with live birth and alive at discharge