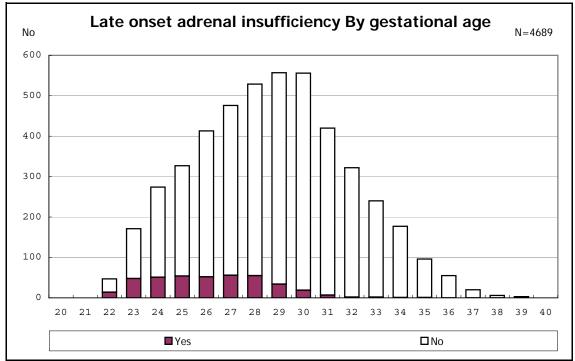

among infants with live birth, remained, alive at 36 wk(corrected age), and CLD

among infants with symptomatic PDA

among infants with symptomatic PDA

among infants with live birth, remained and alive at 7 d