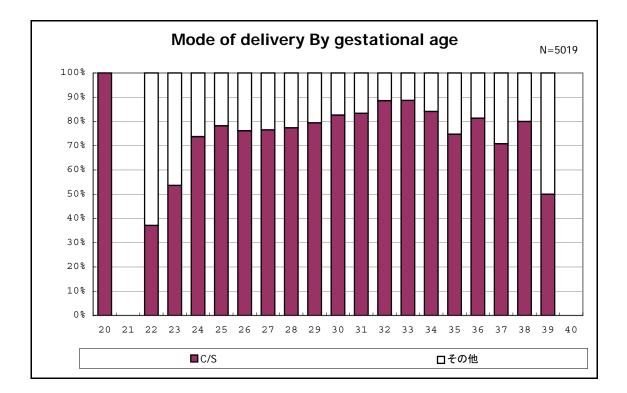

among infants with number of fetus 2>



among infants with number of fetus 2>





















among infants with positive histologic CAM



among infants with positive histologic CAM



































among infants with inborn



among infants with inborn







































among infants with live birth, remained and mechanical ventilation







among infants with live birth, remained and alive at 28 days of age



among infants with CLD



among infants with CLD



among infants with live birth, remained, alive at 36 wk(corrected age), and CLD



among infants with live birth, remained, alive at 36 wk(corrected age), and CLD















among infants with symptomatic PDA



among infants with symptomatic PDA







among infants with live birth, remained and alive at 7 d

















among infants with live birth, remained and IVH







among infants with live birth and remained