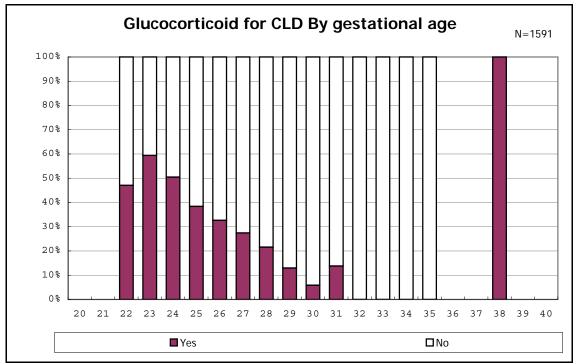

among infants with number of fetus 2>



among infants with number of fetus 2>





















among infants with positive histologic CAM



among infants with positive histologic CAM



































among infants with inborn



among infants with inborn







































among infants with live birth, remained and mechanical ventilation







among infants with live birth, remained and alive at 28 days of age



among infants with CLD



among infants with CLD



among infants with live birth, remained, alive at 36 wk(corrected age), and CLD



among infants with live birth, remained, alive at 36 wk(corrected age), and CLD















among infants with symptomatic PDA



among infants with symptomatic PDA







among infants with live birth, remained and alive at 7 d

















among infants with live birth, remained and IVH







among infants with live birth and remained



































































among infants with live birth, remained and congenital anomaly















among infants with live birth and remained



among infants with live birth and remained



among infants with live birth



among infants with live birth







among infants with live birth, rema