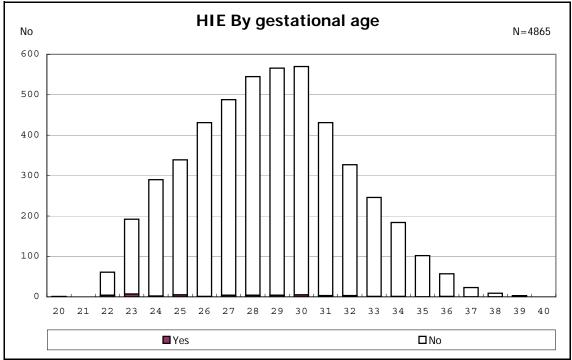

among infants with live birth, remained and IVH

among infants with live birth and remained

among infants with live birth, remained and congenital anomaly

among infants with live birth and remained

among infants with live birth and remained