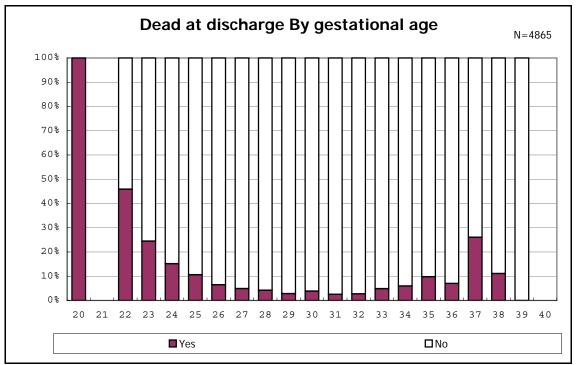

among infants with live birth

among infants with live birth

among infants with live birth, remained and dead at discharge

among infants with live birth, remained and alive at discharge

among infants with live birth, remained and alive at discharge