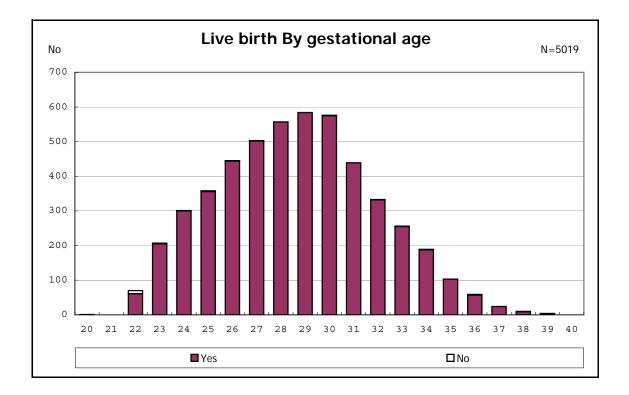

among infants with live birth

among infants with live birth

among infants with live birth, remained and dead at discharge

among infants with live birth, remained and alive at discharge

among infants with live birth, remained and alive at discharge