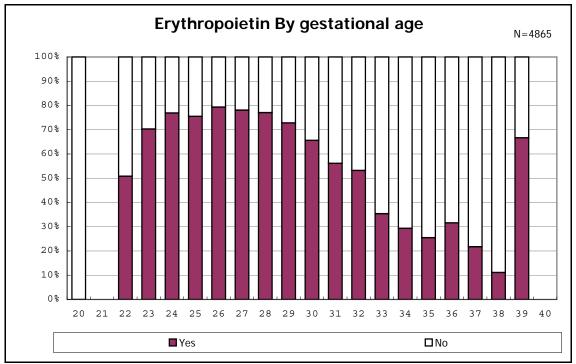

among infants with live birth, remained and mechanical ventilation







among infants with live birth, remained and alive at 28 days of age



among infants with CLD



among infants with CLD



among infants with live birth, remained, alive at 36 wk(corrected age), and CLD



among infants with live birth, remained, alive at 36 wk(corrected age), and CLD















among infants with symptomatic PDA



among infants with symptomatic PDA







among infants with live birth, remained and alive at 7 d

















among infants with live birth, remained and IVH







among infants with live birth and remained



































































among infants with live birth, remained and congenital anomaly















among infants with live birth and remained



among infants with live birth and remained



among infants with live birth



among infants with live birth







among infants with live birth, remained and dead at discharge







among infants with live birth, remained and alive at discharge







among infants with live birth, remained and alive at discharge







among infants with live birth and alive at discharge