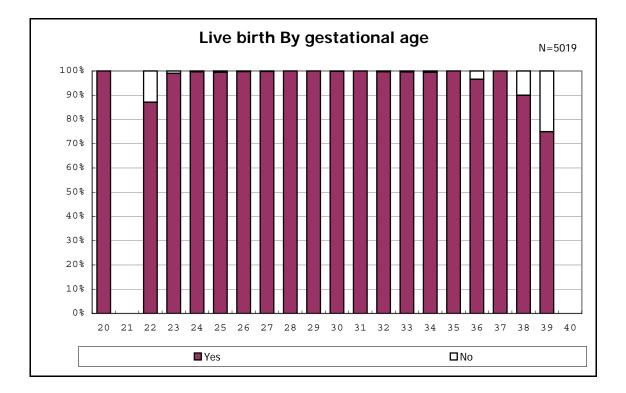

among infants with live birth

among infants with live birth

among infants with live birth, remained and dead at discharge

among infants with live birth, remained and alive at discharge

among infants with live birth, remained and alive at discharge