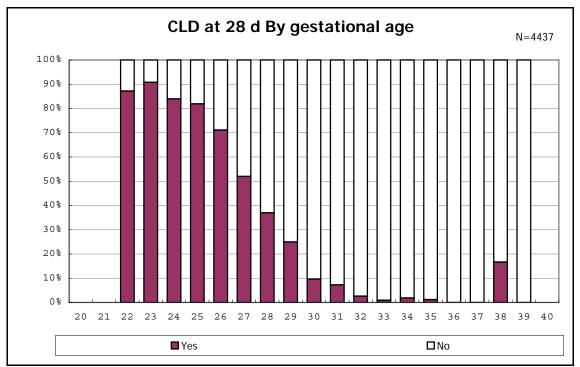

among infants with live birth, remained and mechanical ventilation

among infants with live birth, remained and alive at 28 days of age

among infants with CLD

among infants with CLD

among infants with live birth, remained, alive at 36 wk(corrected age), and CLD