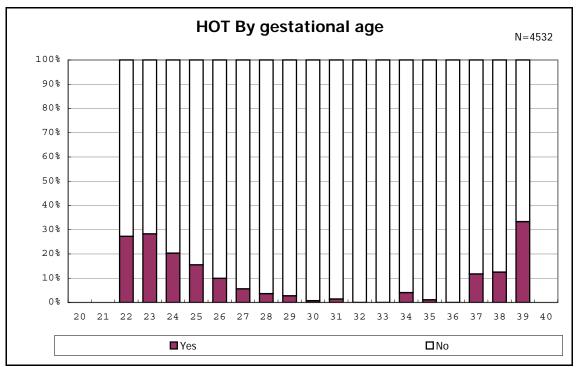

d CLD



among infants with live birth, remained, alive at 36 wk(corrected age), and CLD















among infants with symptomatic PDA



among infants with symptomatic PDA







among infants with live birth, remained and alive at 7 d

















among infants with live birth, remained and IVH







among infants with live birth and remained



































































among infants with live birth, remained and congenital anomaly















among infants with live birth and remained



among infants with live birth and remained



among infants with live birth



among infants with live birth







among infants with live birth, remained and dead at discharge







among infants with live birth, remained and alive at discharge







among infants with live birth, remained and alive at discharge







among infants with live birth and alive at discharge