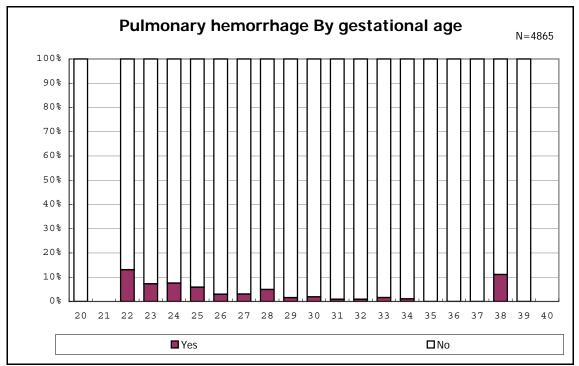

among infants with number of fetus 2>



among infants with number of fetus 2>





















among infants with positive histologic CAM



among infants with positive histologic CAM



































among infants with inborn



among infants with inborn







































among infants with live birth, remained and mechanical ventilation







among infants with live birth, remained and alive at 28 days of age



among infants with CLD



among infants with CLD



among infants with live birth, remained, alive at 36 wk(corrected age), and CLD



among infants with live birth, remained, alive at 36 wk(corrected age), and CLD















among infants with symptomatic PDA



among infants with symptomatic PDA







among infants with live birth, remained and alive at 7 d

















among infants with live birth, remained and IVH







among infants with live birth and remained



































































among infants with live birth, remained and congenital anomaly















among infants