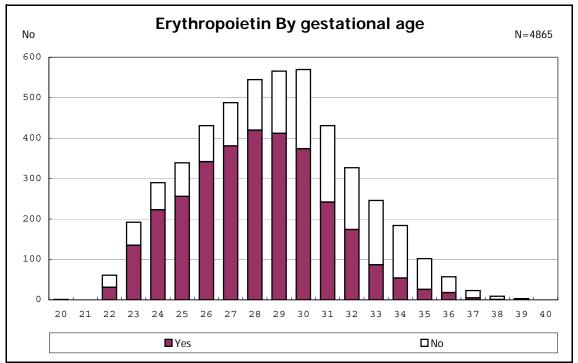

among infants with live birth, remained and mechanical ventilation







among infants with live birth, remained and alive at 28 days of age



among infants with CLD



among infants with CLD



among infants with live birth, remained, alive at 36 wk(corrected age), and CLD



among infants with live birth, remained, alive at 36 wk(corrected age), and CLD















among infants with symptomatic PDA



among infants with symptomatic PDA







among infants with live birth, remained and alive at 7 d

















among infants with live birth, remained and IVH







among infants with live birth and remained



































































among infants with live birth, remained and congenital anomaly















among infants with live birth and remained



among infants with live birth and remained



among infants with live birth



among infants with live birth







among infants with live birth, remained and dead at discharge







among infants with live birth, remained and alive at discharge







among infants with live birth, remained and alive at discharge







among infants with live birth and alive at discharge