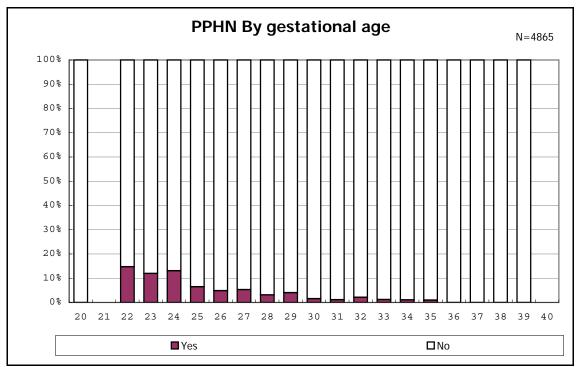

among infants with live birth, remained and mechanical ventilation

among infants with live birth, remained and alive at 28 days of age

among infants with CLD

among infants with CLD

among infants with live birth, remained, alive at 36 wk(corrected age), and CLD