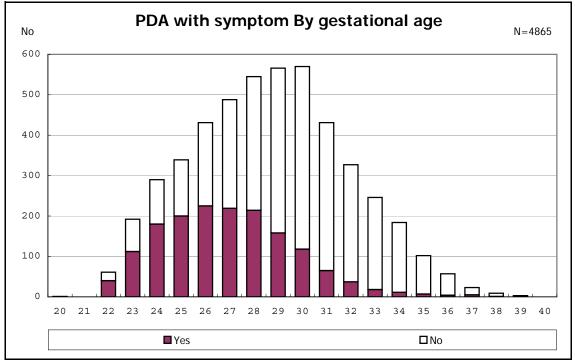

among infants with live birth

among infants with live birth

among infants with live birth, remained and dead at discharge

among infants with live birth, remained and alive at discharge

among infants with live birth, remained and alive at discharge