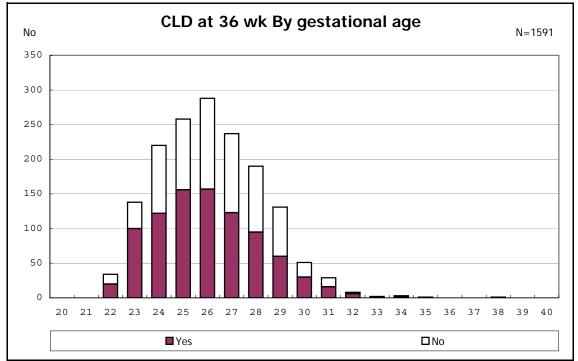

among infants with live birth, remained and mechanical ventilation

among infants with live birth, remained and alive at 28 days of age

among infants with CLD

among infants with CLD

among infants with live birth, remained, alive at 36 wk(corrected age), and CLD