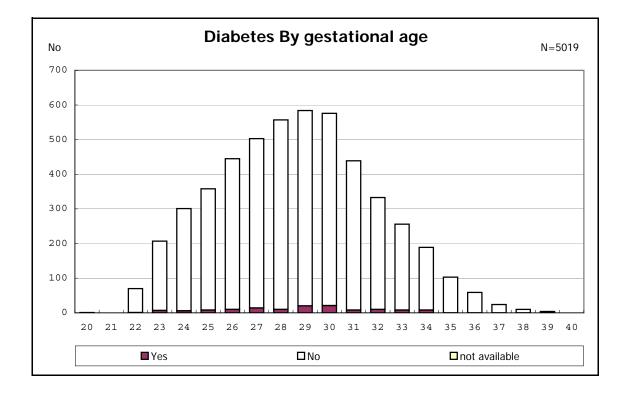

among infants with number of fetus 2>



among infants with number of fetus 2>





















among infants with positive histologic CAM



among infants with positive histologic CAM



































among infants with inborn



among infants with inborn







































among infants with live birth, remained and mechanical ventilation







among infants with live birth, remained and alive at 28 days of age



among infants with CLD



among infants with CLD



among infants with live birth, remained, alive at 36 wk(corrected age), and CLD



among infants with live birth, remained, alive at 36 wk(corrected age), and CLD















among infants with symptomatic PDA



among infants with symptomatic PDA







among infants with live birth, remained and alive at 7 d

















among infants with live birth, re