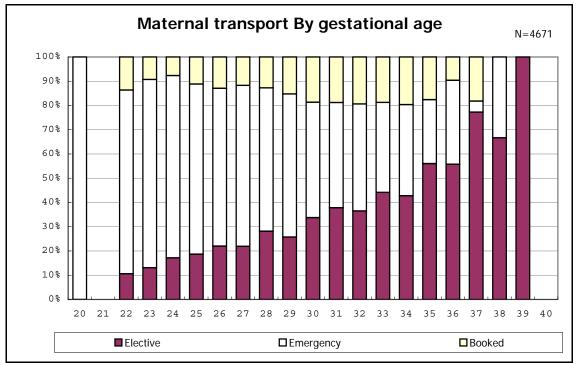

among infants with number of fetus 2>



among infants with number of fetus 2>





















among infants with positive histologic CAM



among infants with positive histologic CAM



































among infants with inborn



among infants with inborn







































among infants with live birth, remained and mechanical ventilation







among infants with live birth, remained and alive at 28 days of age



among infants with CLD



among infants with CLD



among infants with live birth, remained, alive at 36 wk(corrected age), and CLD



among infants with live birth, remained, alive at 36 wk(corrected age), and CLD















among infants with symptomatic PDA



among infants with symptomatic PDA







among infants with live birth, remained and alive at 7 d

















among infants with live birth, remained and IVH







among infants with live birth and remained



































































among infants with live birth, remained