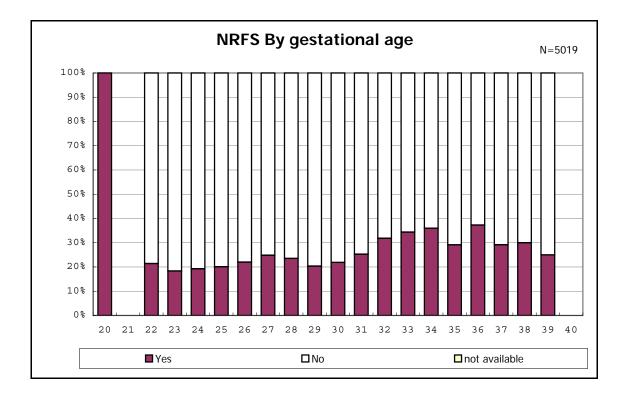

among infants with number of fetus 2>



among infants with number of fetus 2>





















among infants with positive histologic CAM



among infants with positive histologic CAM



































among infants with inborn



among infants with inborn







































among infants with live birth, remained and mechanical ventilation







among infants with live birth, remained and alive at 28 days of age



among infants with CLD



among infants with CLD



among infants with live birth, remained, alive at 36 wk(corrected age), and CLD



among infants with live birth, remained, alive at 36 wk(corrected age), and CLD















among infants with symptomatic PDA



among infants with symptomatic PDA







among infants with live birth, remained and alive at 7 d

















among infants with live birth, remained and IVH







among infants with live birth and remained