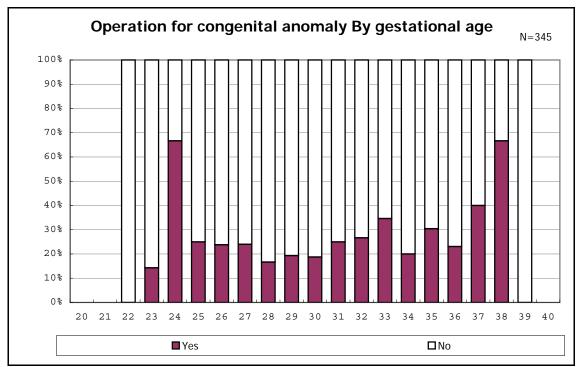

among infants with live birth, remained and IVH

among infants with live birth and remained

among infants with live birth, remained and congenital anomaly

among infants with live birth and remained

among infants with live birth and remained