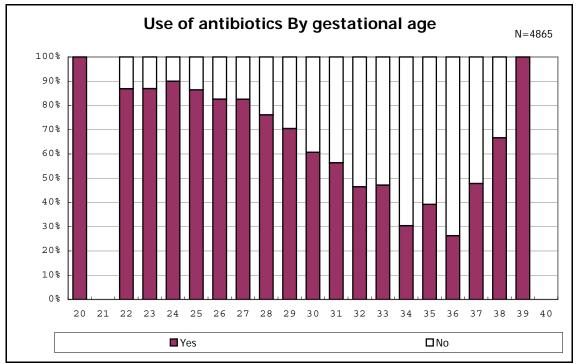

among infants with live birth, remained and IVH

among infants with live birth and remained

among infants with live birth, remained and congenital anomaly

among infants with live birth and remained

among infants with live birth and remained