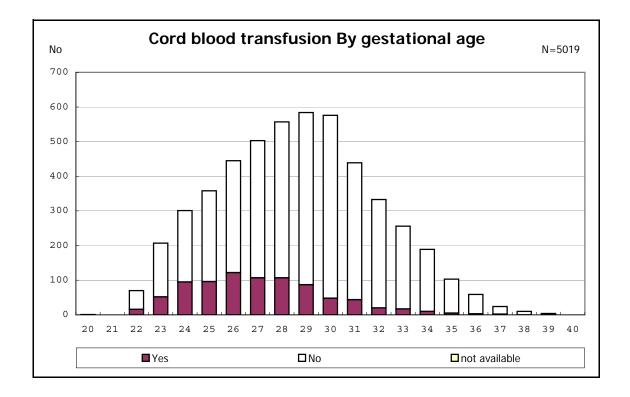

among infants with number of fetus 2>



among infants with number of fetus 2>





















among infants with positive histologic CAM



among infants with positive histologic CAM



































among infants with inborn



among infants with inborn







































among infants with live birth, remained and mechanical ventilation







among infants with live birth, remained and alive at 28 days of age



among infants with CLD



among infants with CLD



among infants with live birth, remained, alive at 36 wk(corrected age), and CLD



among infants with live birth, remained, alive at 36 wk(corrected age), and CLD















among infants with symptomatic PDA



among infants with symptomatic PDA







among infants with live birth, remained and alive at 7 d

















among infants with live birth, remained and IVH







among infants with live birth and remained