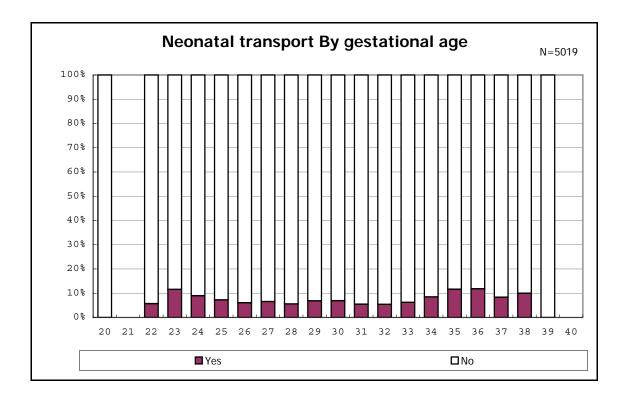

among infants with number of fetus 2>



among infants with number of fetus 2>





















among infants with positive histologic CAM



among infants with positive histologic CAM



































among infants with inborn



among infants with inborn







































among infants with live birth, remained and mechanical ventilation







among infants with live birth, remained and alive at 28 days of age



among infants with CLD



among infants with CLD



among infants with live birth, remained, alive at 36 wk(corrected age), and CLD



among infants with live birth, remained, alive at 36 wk(corrected age), and CLD















among infants with symptomatic PDA



among infants with symptomatic PDA







among infants with live birth, remained and alive at 7 d

















among infants with live birth, remained and IVH







among infants with live birth and remained



































































among in