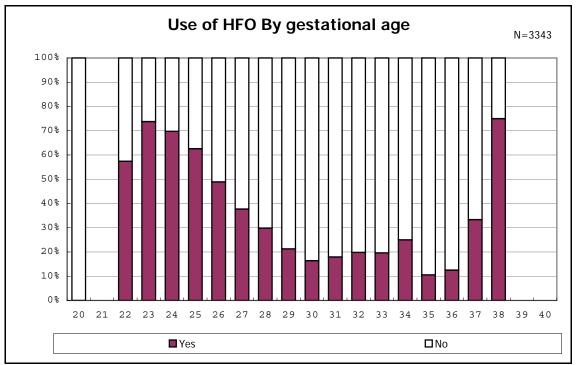

among infants with number of fetus 2>



among infants with number of fetus 2>





















among infants with positive histologic CAM



among infants with positive histologic CAM



































among infants with inborn



among infants with inborn







































among infants with live birth, remained and mechanical ventilation







among infants with live birth, remained and alive at 28 days of age



among infants with CLD



among infants with CLD



among infants with live birth, remained, alive at 36 wk(corrected age), and CLD



among infants with live birth, remained, alive at 36 wk(corrected age), and CLD















among infants with symptomatic PDA



among infants with symptomatic PDA







among infants with live birth, remained and alive at 7 d

















among infants with live birth, remained and IVH







among infants with live birth and remained



































































among infants with live birth, remained and congenital anomaly















among infants with live bi