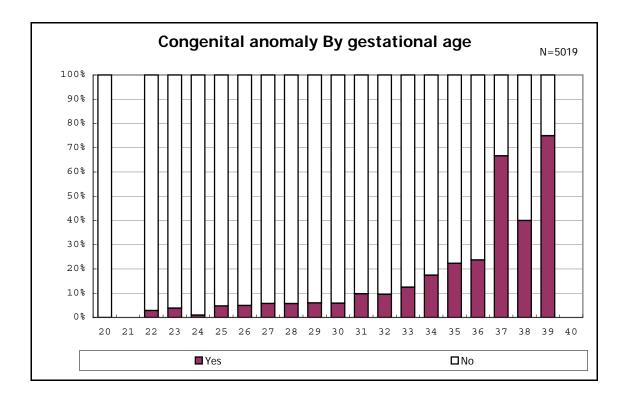

among infants with live birth, remained and IVH

among infants with live birth and remained

among infants with live birth, remained and congenital anomaly

among infants with live birth and remained

among infants with live birth and remained