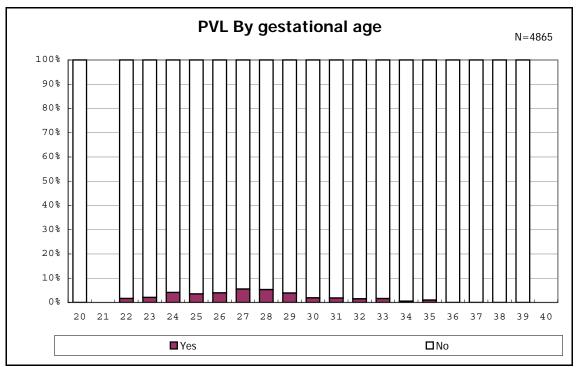

among infants with live birth, remained and IVH

among infants with live birth and remained

among infants with live birth, remained and congenital anomaly

among infants with live birth and remained

among infants with live birth and remained