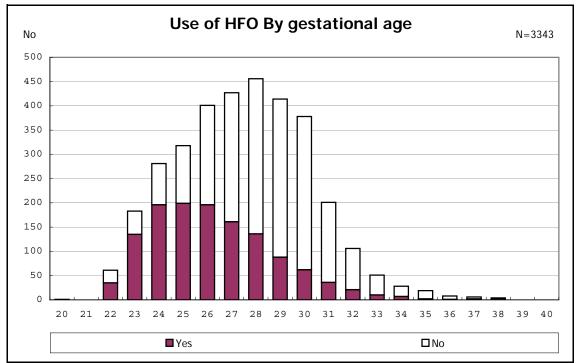

among infants with live birth, remained and mechanical ventilation

among infants with live birth, remained and alive at 28 days of age

among infants with CLD

among infants with CLD

among infants with live birth, remained, alive at 36 wk(corrected age), and CLD