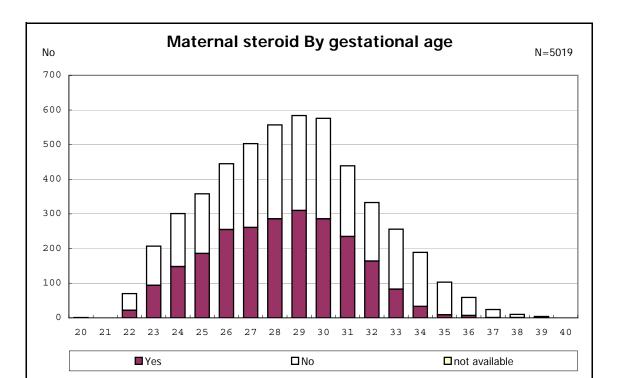

among infants with number of fetus 2>



among infants with number of fetus 2>





















among infants with positive histologic CAM



among infants with positive histologic CAM



































among infants with inborn



among infants with inborn







































among infants with live birth, remained and mechanical ventilation







among infants with live birth, remained and alive at 28 days of age



among infants with CLD



among infants with CLD



among infants with live birth, remained, alive at 36 wk(corrected age), and CLD



among infants with live birth, remained, alive at 36 wk(corrected age), and CLD















among infants with symptomatic PDA



among infants with symptomatic PDA







among infants with live birth, remained and alive at 7 d

















among infants with live birth, remained and IVH







among infants with live birth and remained