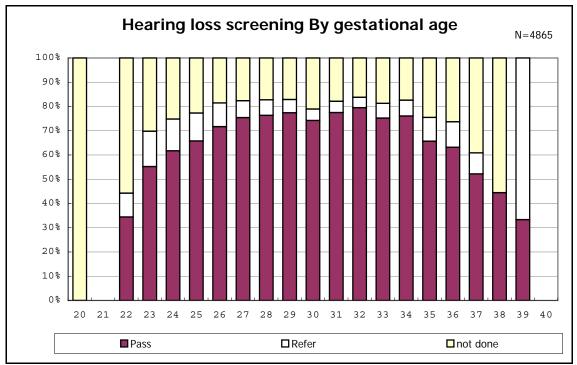

among infants with live birth

among infants with live birth

among infants with live birth, remained and dead at discharge

among infants with live birth, remained and alive at discharge

among infants with live birth, remained and alive at discharge