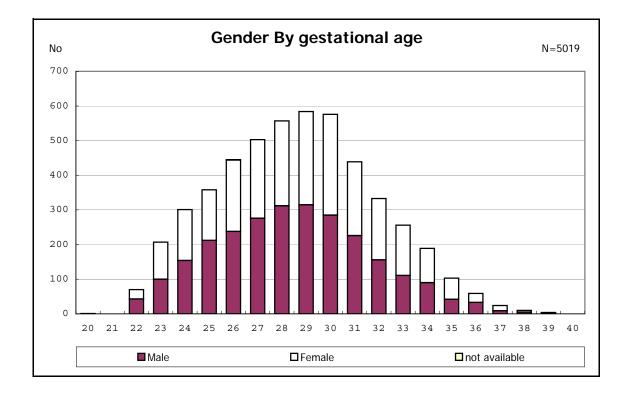

among infants with number of fetus 2>



among infants with number of fetus 2>





















among infants with positive histologic CAM



among infants with positive histologic CAM



































among infants with inborn



among infants with inborn







































among infants with live birth, remained and mechanical ventilation







among infants with live birth, remained and alive at 28 days of age



among infants with CLD



among infants with CLD



among infants with live birth, remained, alive at 36 wk(corrected age), and CLD



among infants with live birth, remained, alive at 36 wk(corrected age), and CLD















among infants with symptomatic PDA



among infants with symptomatic PDA







among infants with live birth, remained and alive at 7 d

















among infants with live birth, remained and IVH







among infants with live birth and remained



































































am