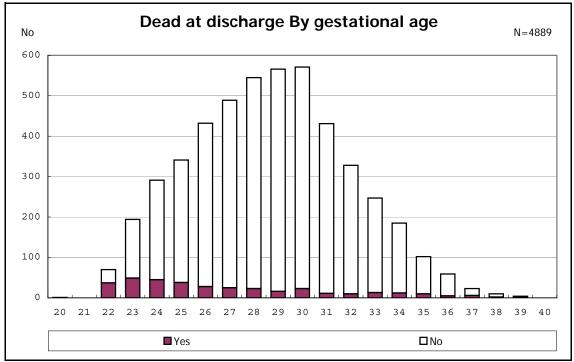

among infants with live birth

among infants with live birth

among infants with live birth, remained and dead at discharge

among infants with live birth, remained and alive at discharge

among infants with live birth, remained and alive at discharge