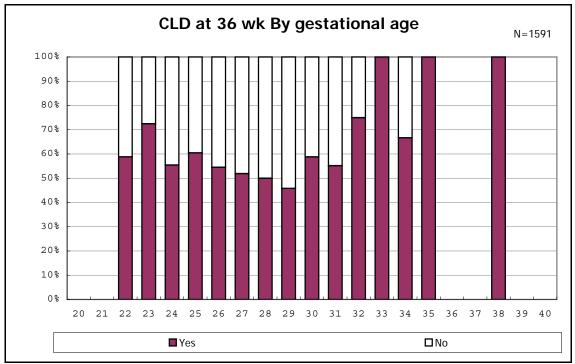

among infants with live birth, remained and mechanical ventilation

among infants with live birth, remained and alive at 28 days of age

among infants with CLD

among infants with CLD

among infants with live birth, remained, alive at 36 wk(corrected age), and CLD