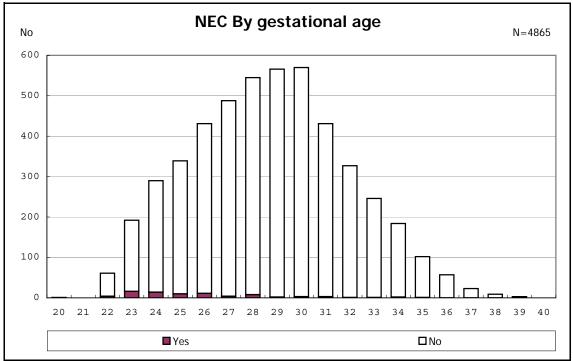

among infants with live birth, remained and mechanical ventilation

among infants with live birth, remained and alive at 28 days of age

among infants with CLD

among infants with CLD

among infants with live birth, remained, alive at 36 wk(corrected age), and CLD