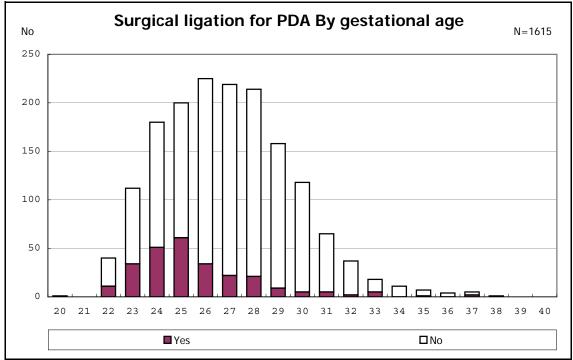

among infants with number of fetus 2>



among infants with number of fetus 2>





















among infants with positive histologic CAM



among infants with positive histologic CAM



































among infants with inborn



among infants with inborn







































among infants with live birth, remained and mechanical ventilation







among infants with live birth, remained and alive at 28 days of age



among infants with CLD



among infants with CLD



among infants with live birth, remained, alive at 36 wk(corrected age), and CLD



among infants with live birth, remained, alive at 36 wk(corrected age), and CLD















among infants with symptomatic PDA



among infants with symptomatic PDA







among infants with live birth, remained and alive at 7 d

















among infants with live birth, remained and IVH







among infants with live birth and remained



































































among infants with live birth, remained and congenital anomaly















among infants with live birth and remained



among infants with live birth and remained



among infants with live birth



among infants with live birth







among infants with live birth, remained and dead at discharge







among infants with live birth, remained and alive at discharge







among infants with live birth, remained and alive at discharge







among infants with live birth