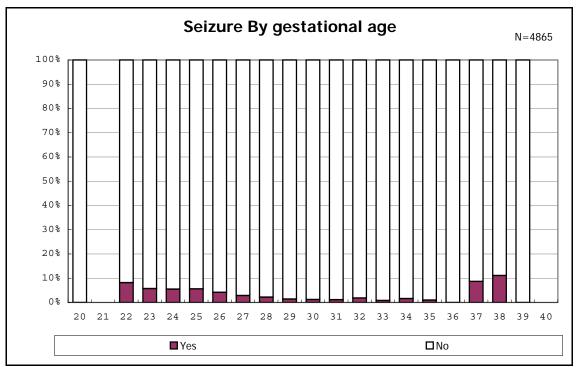

among infants with live birth

among infants with live birth

among infants with live birth, remained and dead at discharge

among infants with live birth, remained and alive at discharge

among infants with live birth, remained and alive at discharge