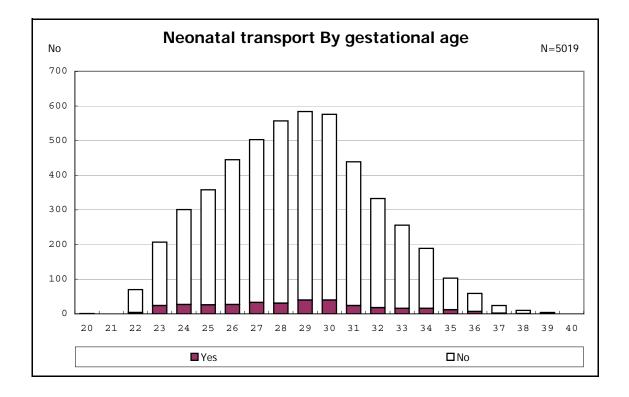

among infants with number of fetus 2>



among infants with number of fetus 2>





















among infants with positive histologic CAM



among infants with positive histologic CAM



































among infants with inborn



among infants with inborn







































among infants with live birth, remained and mechanical ventilation







among infants with live birth, remained and alive at 28 days of age



among infants with CLD



among infants with CLD



among infants with live birth, remained, alive at 36 wk(corrected age), and CLD



among infants with live birth, remained, alive at 36 wk(corrected age), and CLD















among infants with symptomatic PDA



among infants with symptomatic PDA







among infants with live birth, remained and alive at 7 d

















among infants with live birth, remained and IVH







among infants with live birth and remained



































































among