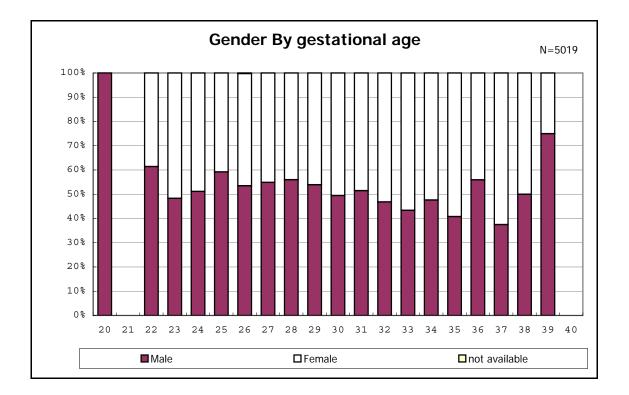

among infants with number of fetus 2>



among infants with number of fetus 2>





















among infants with positive histologic CAM



among infants with positive histologic CAM



































among infants with inborn



among infants with inborn







































among infants with live birth, remained and mechanical ventilation







among infants with live birth, remained and alive at 28 days of age



among infants with CLD



among infants with CLD



among infants with live birth, remained, alive at 36 wk(corrected age), and CLD



among infants with live birth, remained, alive at 36 wk(corrected age), and CLD















among infants with symptomatic PDA



among infants with symptomatic PDA







among infants with live birth, remained and alive at 7 d

















among infants with live birth, remained and IVH







among infants with live birth and remained



































































amon