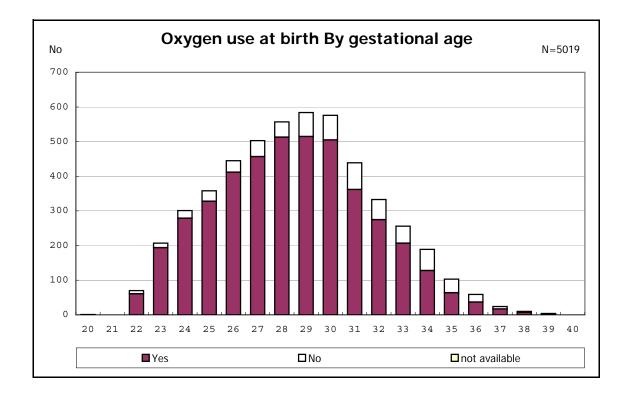

among infants with number of fetus 2>



among infants with number of fetus 2>





















among infants with positive histologic CAM



among infants with positive histologic CAM



































among infants with inborn



among infants with inborn







































among infants with live birth, remained and mechanical ventilation







among infants with live birth, remained and alive at 28 days of age



among infants with CLD



among infants with CLD



among infants with live birth, remained, alive at 36 wk(corrected age), and CLD



among infants with live birth, remained, alive at 36 wk(corrected age), and CLD















among infants with symptomatic PDA



among infants with symptomatic PDA







among infants with live birth, remained and alive at 7 d

















among infants with live birth, remained and IVH







among infants with live birth and remained



































































among infants with live birth, remained and congenital anomaly