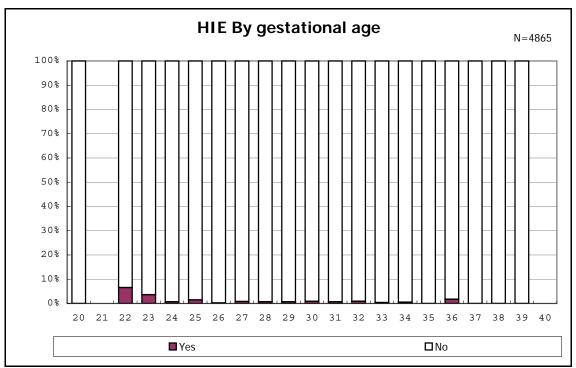

g infants with positive histologic CAM



































among infants with inborn



among infants with inborn







































among infants with live birth, remained and mechanical ventilation







among infants with live birth, remained and alive at 28 days of age



among infants with CLD



among infants with CLD



among infants with live birth, remained, alive at 36 wk(corrected age), and CLD



among infants with live birth, remained, alive at 36 wk(corrected age), and CLD















among infants with symptomatic PDA



among infants with symptomatic PDA







among infants with live birth, remained and alive at 7 d

















among infants with live birth, remained and IVH







among infants with live birth and remained



































































among infants with live birth, remained and congenital anomaly















among infants with live birth and remained



among infants with live birth and remained



among infants with live birth



among infants with live birth







among infants with live birth, remained and dead at discharge







among infants with live birth, remained and alive at discharge







among infants with live birth, remained and alive at discharge







among infants with live birth and alive at discharge