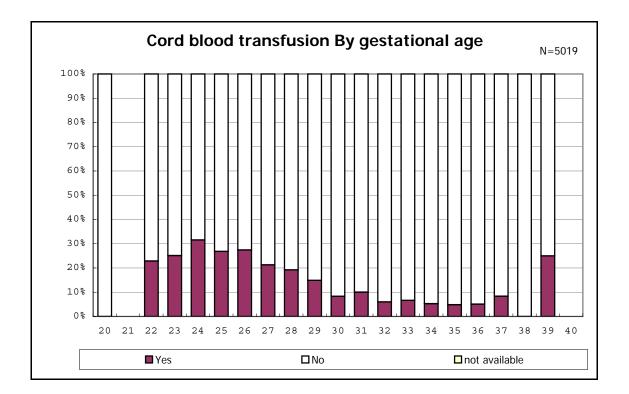

among infants with number of fetus 2>



among infants with number of fetus 2>





















among infants with positive histologic CAM



among infants with positive histologic CAM



































among infants with inborn



among infants with inborn







































among infants with live birth, remained and mechanical ventilation







among infants with live birth, remained and alive at 28 days of age



among infants with CLD



among infants with CLD



among infants with live birth, remained, alive at 36 wk(corrected age), and CLD



among infants with live birth, remained, alive at 36 wk(corrected age), and CLD















among infants with symptomatic PDA



among infants with symptomatic PDA







among infants with live birth, remained and alive at 7 d

















among infants with live birth, remained and IVH







among infants with live birth and remained