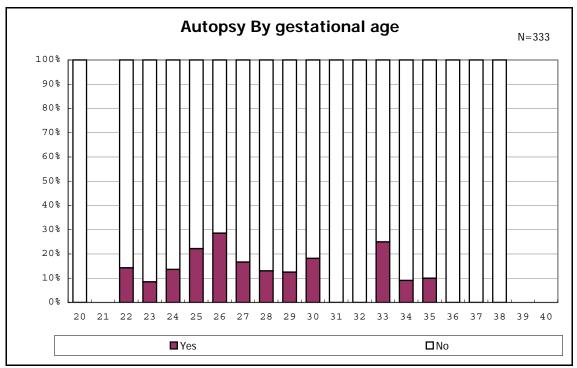

ys of age



among infants with CLD



among infants with CLD



among infants with live birth, remained, alive at 36 wk(corrected age), and CLD



among infants with live birth, remained, alive at 36 wk(corrected age), and CLD















among infants with symptomatic PDA



among infants with symptomatic PDA







among infants with live birth, remained and alive at 7 d

















among infants with live birth, remained and IVH







among infants with live birth and remained



































































among infants with live birth, remained and congenital anomaly















among infants with live birth and remained



among infants with live birth and remained



among infants with live birth



among infants with live birth







among infants with live birth, remained and dead at discharge







among infants with live birth, remained and alive at discharge







among infants with live birth, remained and alive at discharge







among infants with live birth and alive at discharge