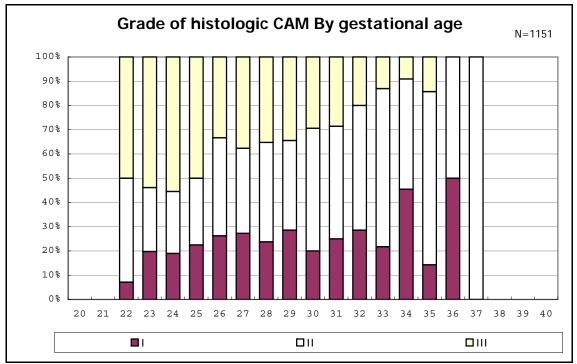

among infants with number of fetus 2>

among infants with number of fetus 2>

among infants with positive histologic CAM

among infants with positive histologic CAM

among infants with inborn

among infants with inborn