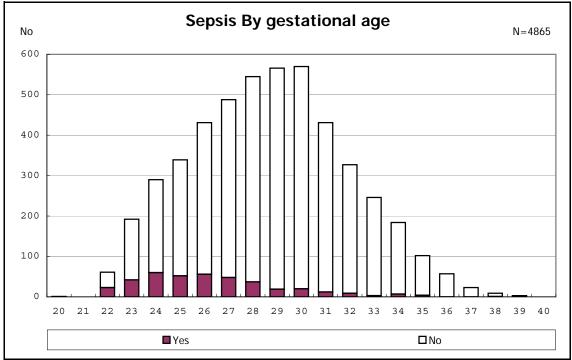

among infants with live birth, remained and mechanical ventilation

among infants with live birth, remained and alive at 28 days of age

among infants with CLD

among infants with CLD

among infants with live birth, remained, alive at 36 wk(corrected age), and CLD