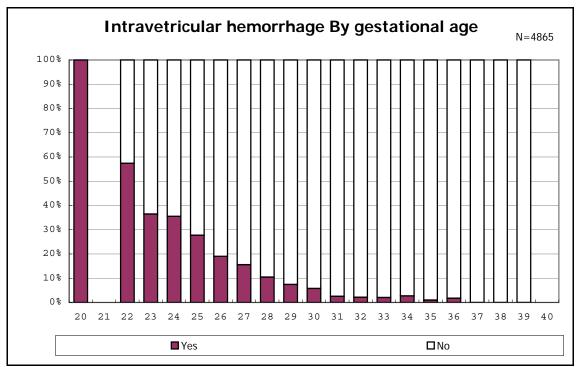

among infants with live birth, remained and IVH

among infants with live birth and remained

among infants with live birth, remained and congenital anomaly

among infants with live birth and remained

among infants with live birth and remained