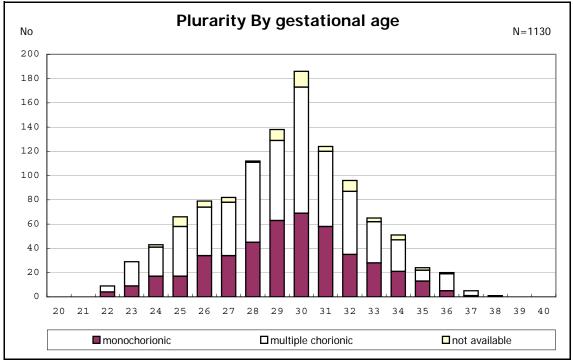

among infants with number of fetus 2>

among infants with number of fetus 2>

among infants with positive histologic CAM

among infants with positive histologic CAM

among infants with inborn

among infants with inborn