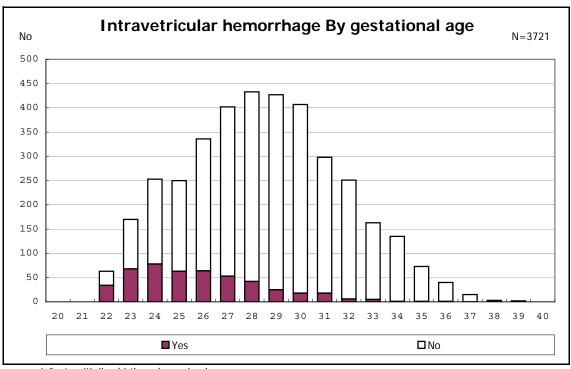

among infants with live birth and remained

among infants with live birth and remained

among infants with live birth and remained

among infants with live birth and remained

among infants with live birth, remained and IVH

among infants with live birth, remained and IVH

among infants with live birth and remained

among infants with live birth and remained

among infants with live birth and remained

among infants with live birth and remained