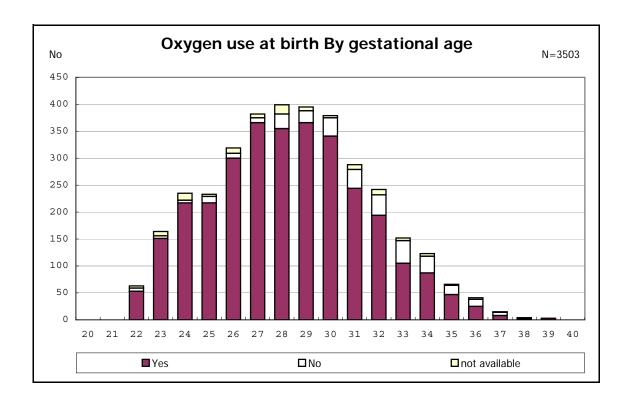

among infants with number of fetus 2>



among infants with number of fetus 2>



















among infants with positive histologic CAM



among infants with positive histologic CAM



































among infants with inborn



among infants with inborn















among infants with live birth and remained



among infants with live birth and remained



among infants with live birth and remained



among infants with live birth and remained



among infants with live birth and remained



among infants with live birth and remained



among infants with live birth and remained



among infants with live birth and remained



among infants with live birth, remained and mechanical ventilation



among infants with live birth, remained and mechanical ventilation



among infants with live birth, remained and alive at 28 days of age



among infants with live birth, remained and alive at 28 days of age



among infants with CLD



among infants with CLD



among infants with live birth, remained, alive at 36 wk(corrected age), and CLD



a