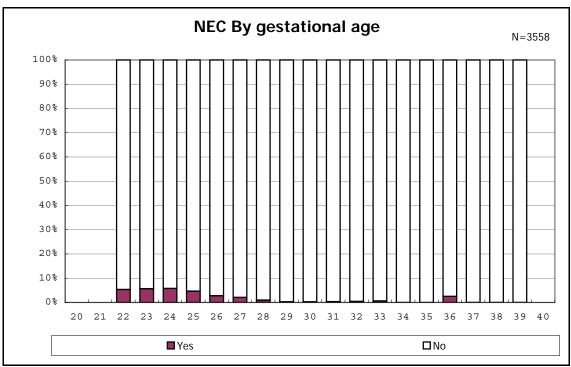

mained



among infants with live birth and remained



among infants with live birth and remained



among infants with live birth, remained and IVH



among infants with live birth, remained and IVH



among infants with live birth and remained



among infants with live birth and remained



among infants with live birth and remained



among infants with live birth and remained



among infants with live birth and remained



among infants with live birth and remained



among infants with live birth and remained



among infants with live birth and remained



among infants with live birth and remained



among infants with live birth and remained



among infants with live birth and remained



among infants with live birth and remained



among infants with live birth and remained



among infants with live birth and remained



among infants with live birth and remained



among infants with live birth and remained



among infants with live birth and remained



among infants with live birth and remained



among infants with live birth and remained



among infants with live birth and remained







among infants with live birth, remained and congenital anomaly



among infants with live birth, remained and congenital anomaly



among infants with live birth and remained



among infants with live birth and remained



among infants with live birth and remained



among infants with live birth and remained



among infants with live birth and remained



among infants with live birth and remained



among infants with live birth



among infants with live birth