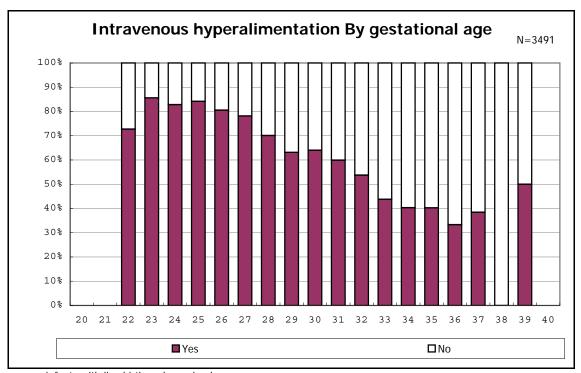

among infants with live birth and remained

among infants with live birth and remained

among infants with live birth and remained

among infants with live birth and remained

among infants with live birth and remained