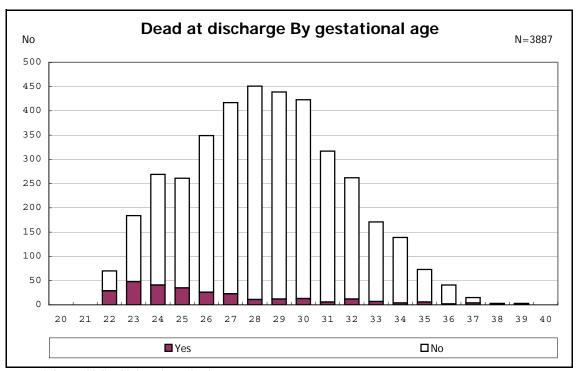

among infants with live birth

among infants with live birth

among infants with live birth, remained and dead at discharge

among infants with live birth, remained and dead at discharge

among infants with live birth, remained and alive at discharge