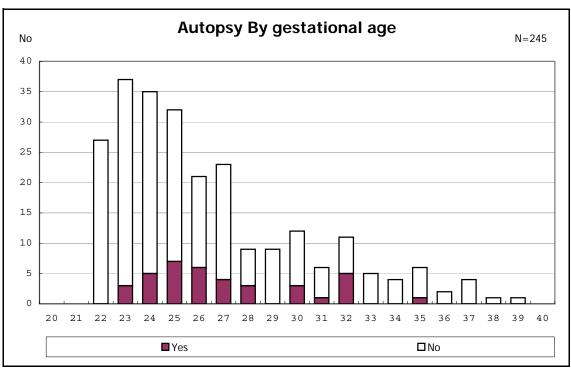

among infants with live birth and remained



among infants with live birth and remained



among infants with live birth and remained



among infants with live birth and remained



among infants with live birth and remained



among infants with live birth and remained



among infants with live birth and remained







among infants with live birth, remained and congenital anomaly



among infants with live birth, remained and congenital anomaly



among infants with live birth and remained



among infants with live birth and remained



among infants with live birth and remained



among infants with live birth and remained



among infants with live birth and remained



among infants with live birth and remained



among infants with live birth



among infants with live birth



among infants with live birth, remained and dead at discharge



among infants with live birth, remained and dead at discharge



among infants with live birth, remained and alive at discharge



among infants with live birth, remained and alive at discharge



among infants with live birth, remained and alive at discharge



among infants with live birth, remained and alive at discharge



among infants with live birth and alive at discharge



among infants with live birth and alive at discharge