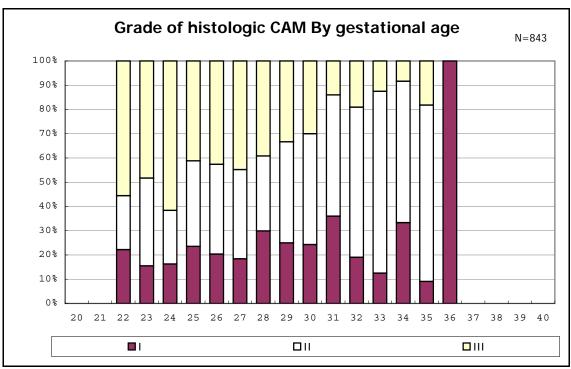

among infants with number of fetus 2>

among infants with number of fetus 2>

among infants with positive histologic CAM

among infants with positive histologic CAM

among infants with inborn

among infants with inborn