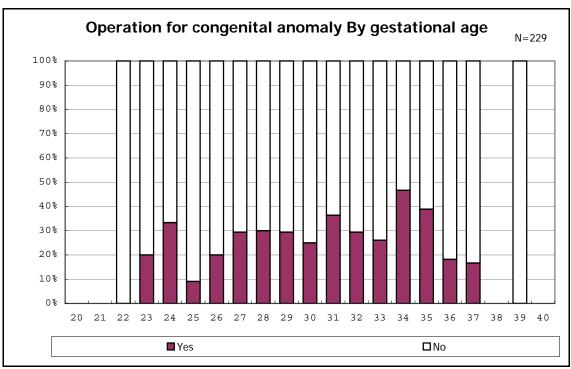

among infants with live birth and remained

among infants with live birth, remained and congenital anomaly

among infants with live birth, remained and congenital anomaly

among infants with live birth and remained