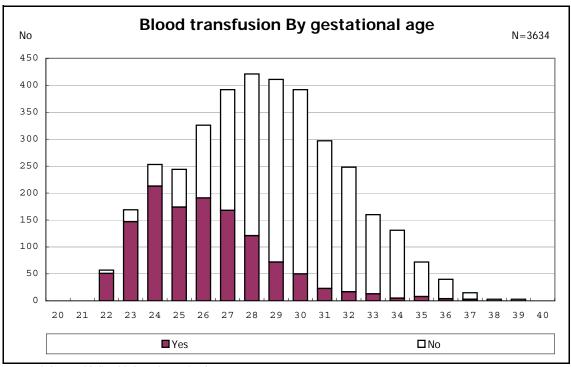

birth and remained



among infants with live birth and remained



among infants with live birth and remained



among infants with live birth and remained



among infants with live birth and remained



among infants with live birth and remained



among infants with live birth and remained



among infants with live birth and remained



among infants with live birth and remained



among infants with live birth and remained



among infants with live birth and remained



among infants with live birth and remained



among infants with live birth and remained



among infants with live birth and remained



among infants with live birth and remained







among infants with live birth, remained and congenital anomaly



among infants with live birth, remained and congenital anomaly



among infants with live birth and remained



among infants with live birth and remained



among infants with live birth and remained



among infants with live birth and remained



among infants with live birth and remained



among infants with live birth and remained



among infants with live birth



among infants with live birth



among infants with live birth, remained and dead at discharge



among infants with live birth, remained and dead at discharge



among infants with live birth, remained and alive at discharge



among infants with live birth, remained and alive at discharge



among infants with live birth, remained and alive at discharge



among infants with live birth, remained and alive at discharge



among infants with live birth and alive at discharge



among