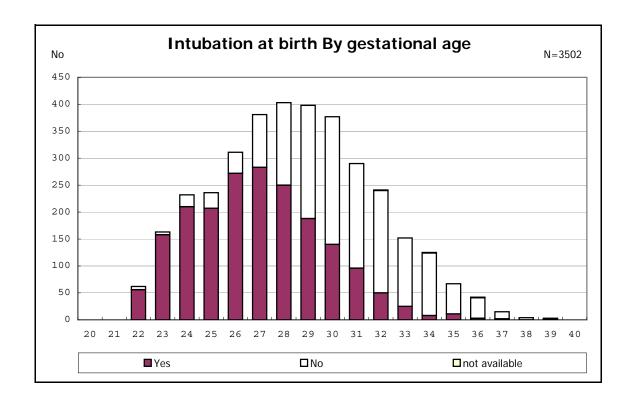

among infants with number of fetus 2>



among infants with number of fetus 2>



















among infants with positive histologic CAM



among infants with positive histologic CAM



































among infants with inborn



among infants with inborn















among infants with live birth and remained



among infants with live birth and remained



among infants with live birth and remained



among infants with live birth and remained



among infants with live birth and remained



among infants with live birth and remained



among infants with live birth and remained



among infants with live birth and remained



among infants with live birth, remained and mechanical ventilation



among infants with live birth, remained and mechanical ventilation



among infants with live birth, remained and alive at 28 days of age



among infants with live birth, remained and alive at 28 days of age



among infants with CLD



among infants with CLD



among infants with live birth, remained, alive at 36 wk(corrected age), and CLD



among