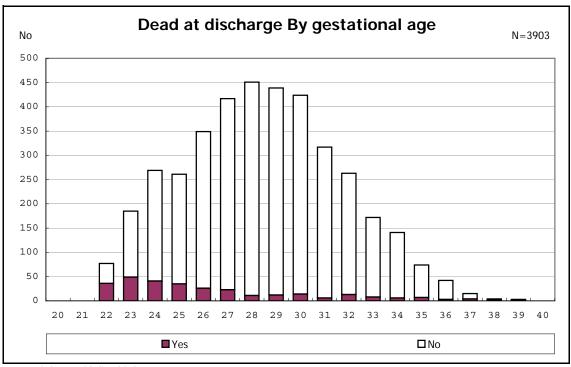

among infants with live birth

among infants with live birth

among infants with live birth, remained and dead at discharge

among infants with live birth, remained and dead at discharge

among infants with live birth, remained and alive at discharge