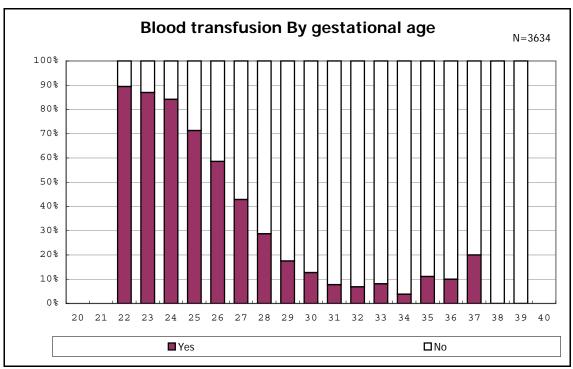

birth and remained



among infants with live birth and remained



among infants with live birth and remained



among infants with live birth and remained



among infants with live birth and remained



among infants with live birth and remained



among infants with live birth and remained



among infants with live birth and remained



among infants with live birth and remained



among infants with live birth and remained



among infants with live birth and remained



among infants with live birth and remained



among infants with live birth and remained



among infants with live birth and remained







among infants with live birth, remained and congenital anomaly



among infants with live birth, remained and congenital anomaly



among infants with live birth and remained



among infants with live birth and remained



among infants with live birth and remained



among infants with live birth and remained



among infants with live birth and remained



among infants with live birth and remained



among infants with live birth



among infants with live birth



among infants with live birth, remained and dead at discharge



among infants with live birth, remained and dead at discharge



among infants with live birth, remained and alive at discharge



among infants with live birth, remained and alive at discharge



among infants with live birth, remained and alive at discharge



among infants with live birth, remained and alive at discharge



among infants with live birth and alive at discharge



among infants with live birth and alive at discharge