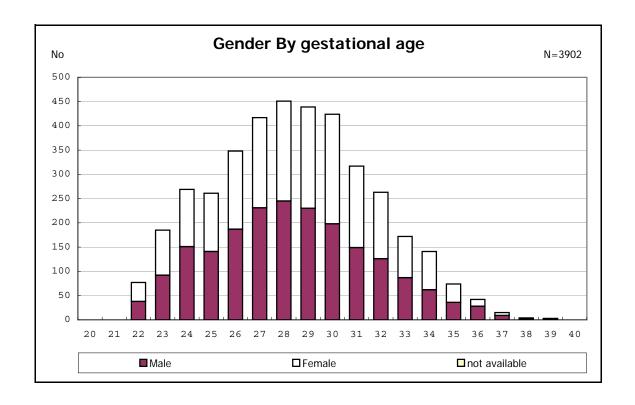

among infants with number of fetus 2>



among infants with number of fetus 2>



















among infants with positive histologic CAM



among infants with positive histologic CAM



































among infants with inborn



among infants with inborn















among infants with live birth and remained



among infants with live birth and remained



among infants with live birth and remained



among infants with live birth and remained



among infants with live birth and remained



among infants with live birth and remained



among infants with live birth and remained



among infants with live birth and remained



among infants with live birth, remained and mechanical ventilation



among infants with live birth, remained and mechanical ventilation



among infants with live birth, remained and alive at 28 days of age



among infants with live birth, remained and alive at 28 days of age



among infants with CLD



among infants with CLD



among infants with