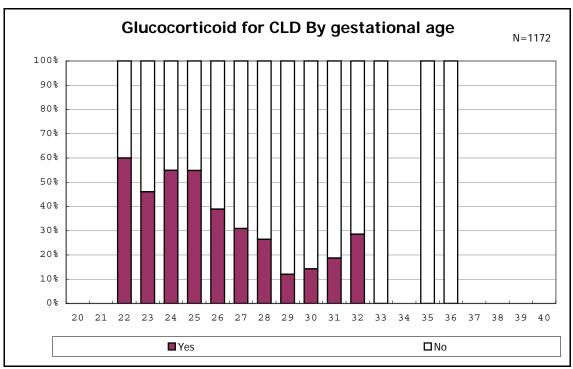

among infants with live birth, remained and alive at 28 days of age

among infants with live birth, remained and alive at 28 days of age

among infants with CLD

among infants with CLD

among infants with live birth, remained, alive at 36 wk(corrected age), and CLD