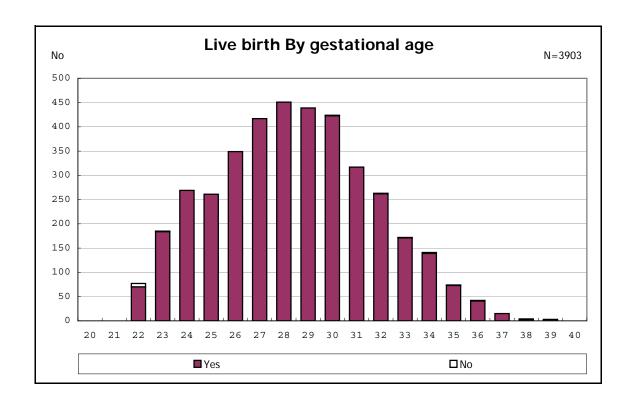

among infants with number of fetus 2>



among infants with number of fetus 2>



















among infants with positive histologic CAM



among infants with positive histologic CAM



































among infants with inborn



among infants with inborn















among infants with live birth and remained



among infants with live birth and remained



among infants with live birth and remained



among infants with live birth and remained



among infants with live birth and remained



among infants with live birth and remained



among infants with live birth and remained



among infants with live birth and remained



among infants with live birth, remained and mechanical ventilation



among infants with live birth, remained and mechanical ventilation



among infants with live birth, remained and alive at 28 days of age



among infants with live birth, remained and alive at 28 days of age



among infants with CLD



among infants with CLD



among infants with live birth, remained, alive at 36 wk(corrected age), and CLD



among inf