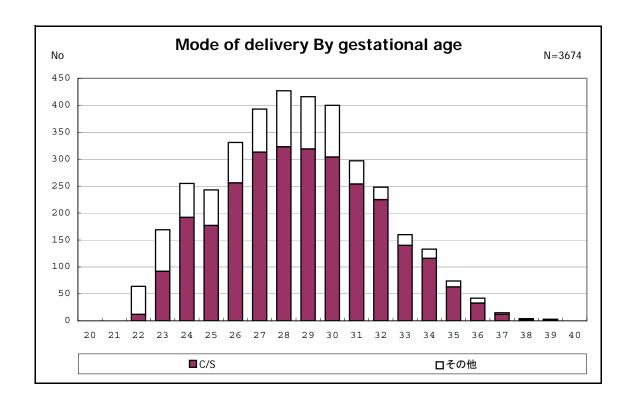

among infants with number of fetus 2>



among infants with number of fetus 2>



















among infants with positive histologic CAM



among infants with positive histologic CAM



































among infants with inborn



among infants with inborn















among infants with live birth and remained



among infants with live birth and remained



among infants with live birth and remained



among infants with live birth and remained



among infants with live birth and remained



among infants with live birth and remained



among infants with live birth and remained



among infants with live birth and remained



among infants with live birth, remained and mechanical ventilation



among infants with live birth, remained and mechanical ventilation



among infants with live birth, remained and alive at 28 days of age



among infants with live birth, remained and alive at 28 days of age



among infants with CLD



among infants with CLD



among infa