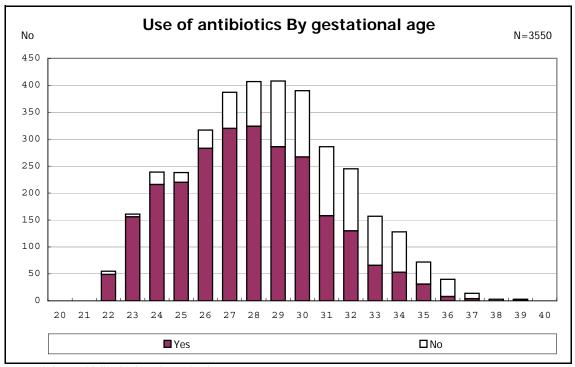

among infants with live birth and remained

among infants with live birth and remained

among infants with live birth and remained

among infants with live birth and remained

among infants with live birth and remained