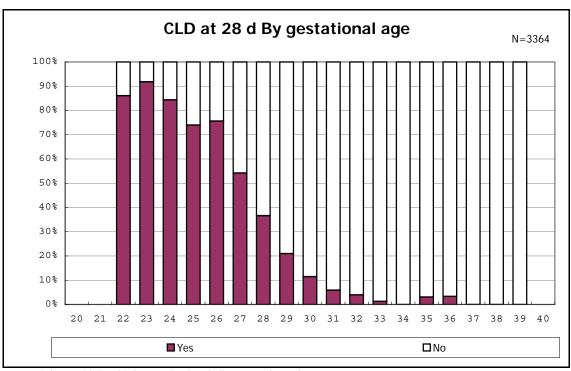

fetus 2>



















among infants with positive histologic CAM



among infants with positive histologic CAM



































among infants with inborn



among infants with inborn















among infants with live birth and remained



among infants with live birth and remained



among infants with live birth and remained



among infants with live birth and remained



among infants with live birth and remained



among infants with live birth and remained



among infants with live birth and remained



among infants with live birth and remained



among infants with live birth, remained and mechanical ventilation



among infants with live birth, remained and mechanical ventilation



among infants with live birth, remained and alive at 28 days of age



among infants with live birth, remained and alive at 28 days of age



among infants with CLD



among infants with CLD



among infants with live birth, remained, alive at 36 wk(corrected age), and CLD



among infants with live birth, remained, alive at 36 wk(corrected age), and CLD



among infants with live birth and remained



among infants with live birth and remained



among infants with live birth and remained



among infants with live birth and remained



among infants with symptomatic PDA



among infants with symptomatic PDA



among infants with live birth, remained and alive at 7 d



among infants with live birth, remained and alive at 7 d



among infants with live birth and remained



among infants with live birth and remained



among infants with live birth and rem