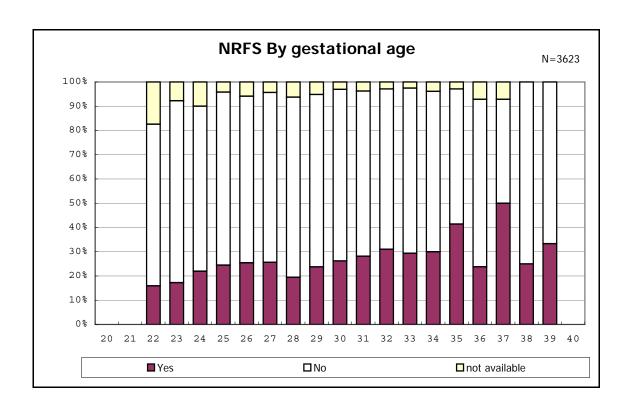

among infants with number of fetus 2>



among infants with number of fetus 2>



















among infants with positive histologic CAM



among infants with positive histologic CAM



































among infants with inborn



among infants with inborn















among infants with live birth and remained



among infants with live birth and remained



among infants with live birth and remained



among infants with live birth and remained



among infants with live birth and remained



among infants with live birth and remained



among infants with live birth and remained



among infants with live birth and remained



among infants with live birth, remained and mechanical ventilation



among infants with live birth, remained and mechanical ventilation



among infants with live birth, remained and alive at 28 days of age



among infants with live birth, remained and alive at 28 days of age



among infants with CLD



among infants with CLD



amon