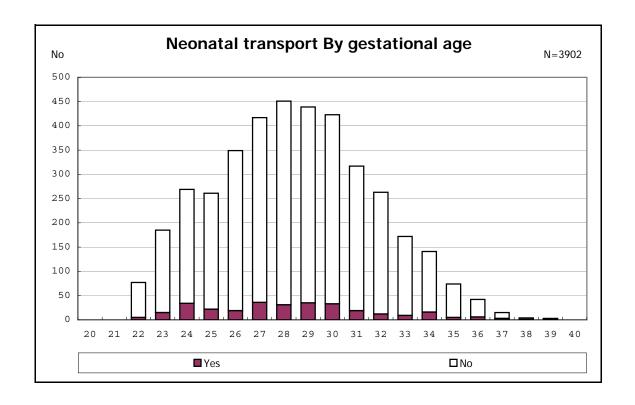

among infants with number of fetus 2>



among infants with number of fetus 2>



















among infants with positive histologic CAM



among infants with positive histologic CAM



































among infants with inborn



among infants with inborn















among infants with live birth and remained



among infants with live birth and remained



among infants with live birth and remained



among infants with live birth and remained



among infants with live birth and remained



among infants with live birth and remained



among infants with live birth and remained



among infants with live birth and remained



among infants with live birth, remained and mechanical ventilation



among infants with live birth, remained and mechanical ventilation



among infants with live birth, remained and alive at 28 days of age



among infants with live birth, remained and alive at 28 days of age



among infants with CLD



among infants with CLD



among infants with liv