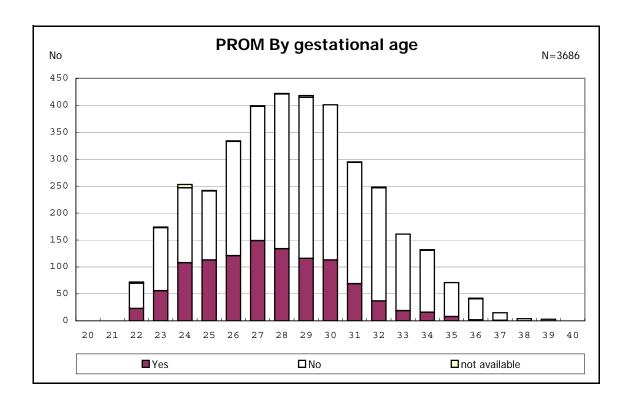

among infants with number of fetus 2>



among infants with number of fetus 2>



















among infants with positive histologic CAM



among infants with positive histologic CAM



































among infants with inborn



among infants with inborn















among infants with live birth and remained



among infants with live birth and remained



among infants with live birth and remained



among infants with live birth and remained



among infants with live birth and remained



among infants with live birth and remained



among infants with live birth and remained



among infants with live birth and remained



among infants with live birth, remained and mechanical ventilation



among infants with live birth, remained and mechanical ventilation



among infants with live birth, remained and alive at 28 days of age



among infants with live birth, remained and alive at 28 days of age



among infants with CLD



among infants with C