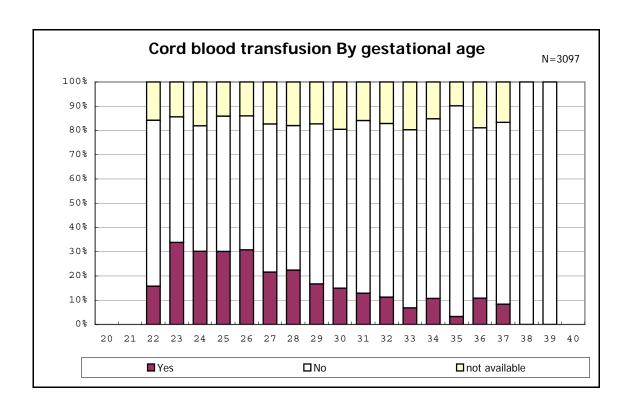

among infants with number of fetus 2>



among infants with number of fetus 2>



















among infants with positive histologic CAM



among infants with positive histologic CAM



































among infants with inborn



among infants with inborn















among infants with live birth and remained



among infants with live birth and remained



among infants with live birth and remained



among infants with live birth and remained



among infants with live birth and remained



among infants with live birth and remained



among infants with live birth and remained



among infants with live birth and remained



among infants with live birth, remained and mechanical ventilation



among infants with live birth, remained and mechanical ventilation



among infants with live birth, remained and alive at 28 days of age



among infants with live birth, remained and alive at 28 days of age



among infants with CLD



among infants with CLD



among infants wi