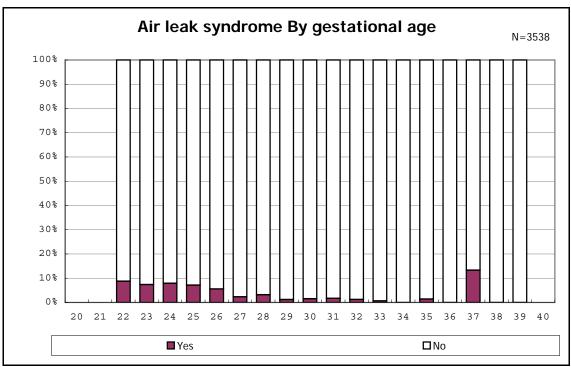

among infants with number of fetus 2>



among infants with number of fetus 2>



















among infants with positive histologic CAM



among infants with positive histologic CAM



































among infants with inborn



among infants with inborn















among infants with live birth and remained



among infants with live birth and remained



among infants with live birth and remained



among infants with live birth and remained



among infants with live birth and remained



among infants with live birth and remained



among infants with live birth and remained



among infants with live birth and remained



among infants with live birth, remained and mechanical ventilation



among infants with live birth, remained and mechanical ventilation



among infants with live birth, remained and alive at 28 days of age



among infants with live birth, remained and alive at 28 days of age



among infants with CLD



among infants with CLD



among infants with live birth, remained, alive at 36 wk(corrected age), and CLD



among infants with live birth, remained, alive at 36 wk(corrected age), and CLD



among infants with live birth and remained



among infants with liv