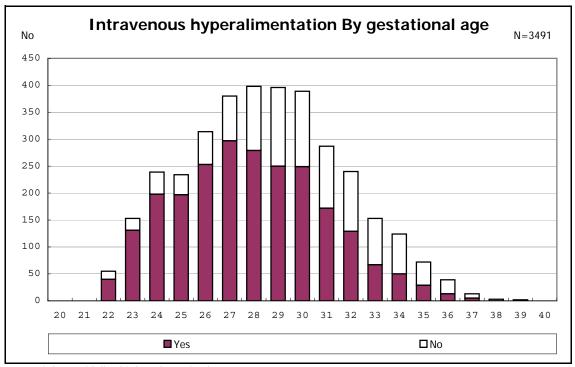

among infants with live birth and remained

among infants with live birth and remained

among infants with live birth and remained

among infants with live birth and remained

among infants with live birth and remained