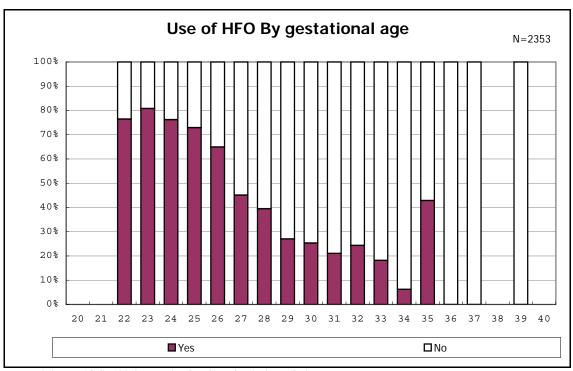

among infants with number of fetus 2>



among infants with number of fetus 2>



















among infants with positive histologic CAM



among infants with positive histologic CAM



































among infants with inborn



among infants with inborn















among infants with live birth and remained



among infants with live birth and remained



among infants with live birth and remained



among infants with live birth and remained



among infants with live birth and remained



among infants with live birth and remained



among infants with live birth and remained



among infants with live birth and remained



among infants with live birth, remained and mechanical ventilation



among infants with live birth, remained and mechanical ventilation



among infants with live birth, remained and alive at 28 days of age



among infants with live birth, remained and alive at 28 days of age



among infants with CLD



among infants with CLD



among infants with live birth, remained, alive at 36 wk(corrected age), and CLD



among infants with live birth, remained, alive at 36 wk(corrected age), and CLD



among infants with live birth and remained



among infants with live birth and remained



among infants with live birth and remained



among infants with live birth and remained



among infants with symptomatic PDA



among infants with symptomatic PDA



among infants with live birth, remained and alive at 7 d



among infants with live birth, remained and aliv