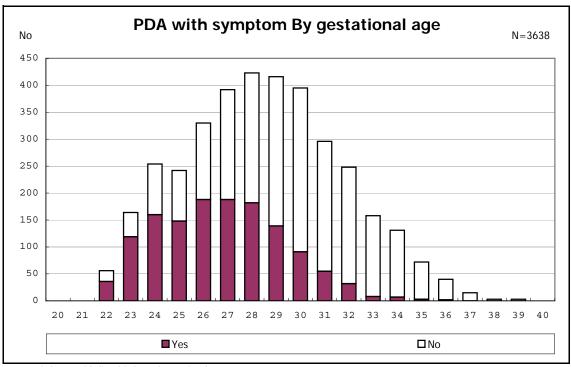

among infants with live birth and remained

among infants with symptomatic PDA

among infants with symptomatic PDA

among infants with live birth, remained and alive at 7 d

among infants with live birth, remained and alive at 7 d