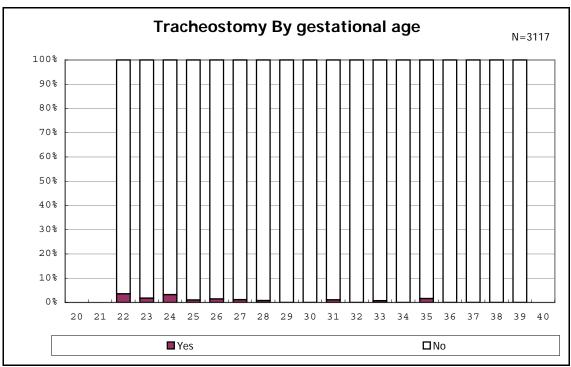

nomaly



among infants with live birth and remained



among infants with live birth and remained



among infants with live birth and remained



among infants with live birth and remained



among infants with live birth and remained



among infants with live birth and remained



among infants with live birth



among infants with live birth



among infants with live birth, remained and dead at discharge



among infants with live birth, remained and dead at discharge



among infants with live birth, remained and alive at discharge



among infants with live birth, remained and alive at discharge



among infants with live birth, remained and alive at discharge



among infants with live birth, remained and alive at discharge



among infants with live birth and alive at discharge



among infants with live birth and alive at discharge