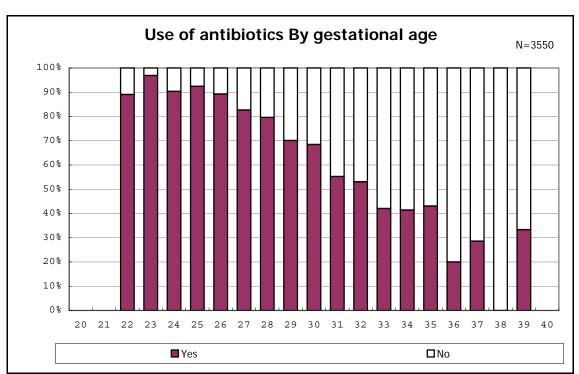

among infants with live birth and remained

among infants with live birth and remained

among infants with live birth and remained

among infants with live birth and remained

among infants with live birth and remained