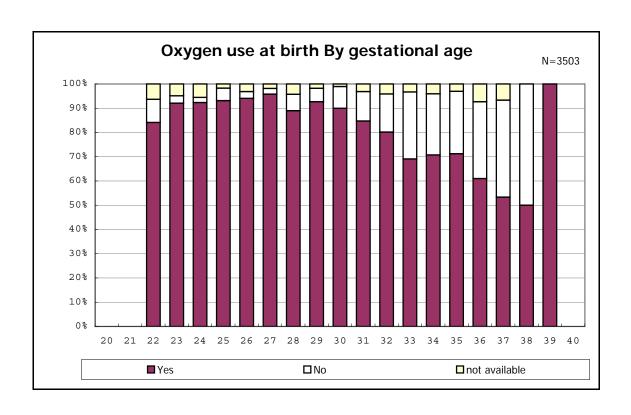

among infants with number of fetus 2>



among infants with number of fetus 2>



















among infants with positive histologic CAM



among infants with positive histologic CAM



































among infants with inborn



among infants with inborn















among infants with live birth and remained



among infants with live birth and remained



among infants with live birth and remained



among infants with live birth and remained



among infants with live birth and remained



among infants with live birth and remained



among infants with live birth and remained



among infants with live birth and remained



among infants with live birth, remained and mechanical ventilation



among infants with live birth, remained and mechanical ventilation



among infants with live birth, remained and alive at 28 days of age



among infants with live birth, remained and alive at 28 days of age



among infants with CLD



among infants with CLD



among infants with live birth, remained, alive at 36 wk(corrected age), and CLD



amo