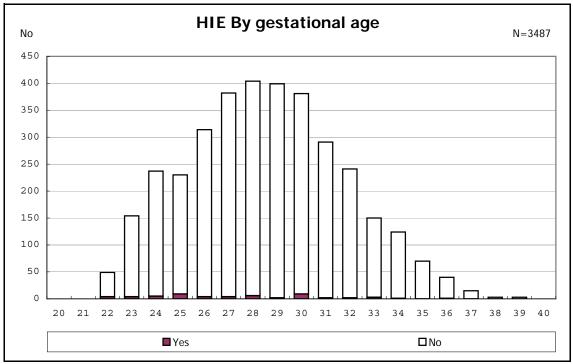

, alive at 36 wk(corrected age), and CLD



among infants with live birth and remained



among infants with live birth and remained



among infants with live birth and remained



among infants with live birth and remained



among infants with symptomatic PDA



among infants with symptomatic PDA



among infants with live birth, remained and alive at 7 d



among infants with live birth, remained and alive at 7 d



among infants with live birth and remained



among infants with live birth and remained



among infants with live birth and remained



among infants with live birth and remained



among infants with live birth, remained and IVH



among infants with live birth, remained and IVH



among infants with live birth and remained



among infants with live birth and remained



among infants with live birth and remained



among infants with live birth and remained



among infants with live birth and remained



among infants with live birth and remained



among infants with live birth and remained



among infants with live birth and remained



among infants with live birth and remained



among infants with live birth and remained



among infants with live birth and remained



among infants with live birth and remained



among infants with live birth and remained



among infants with live birth and remained



among infants with live birth and remained



among infants with live birth and remained



among infants with live birth and remained



among infants with live birth and remained



among infants with live birth and remained



among infants wi