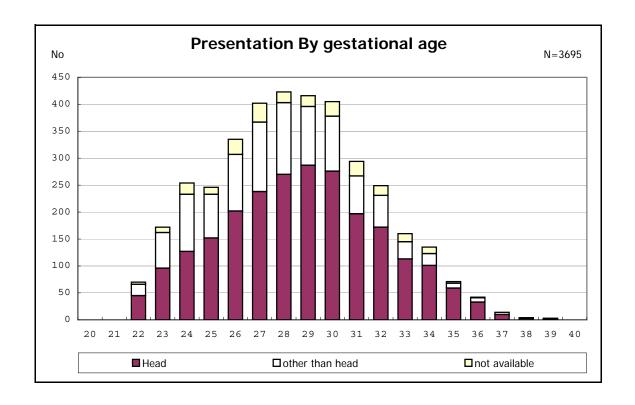

among infants with number of fetus 2>



among infants with number of fetus 2>



















among infants with positive histologic CAM



among infants with positive histologic CAM



































among infants with inborn



among infants with inborn















among infants with live birth and remained



among infants with live birth and remained



among infants with live birth and remained



among infants with live birth and remained



among infants with live birth and remained



among infants with live birth and remained



among infants with live birth and remained



among infants with live birth and remained



among infants with live birth, remained and mechanical ventilation



among infants with live birth, remained and mechanical ventilation



among infants with live birth, remained and alive at 28 days of age



among infants with live birth, remained and alive at 28 days of age



among infants with CLD



among infants with CLD



among