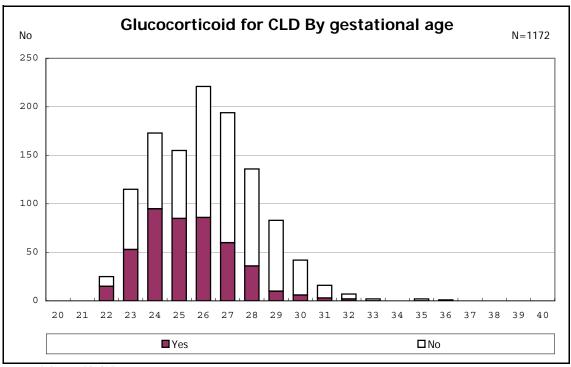

among infants with live birth, remained and alive at 28 days of age

among infants with live birth, remained and alive at 28 days of age

among infants with CLD

among infants with CLD

among infants with live birth, remained, alive at 36 wk(corrected age), and CLD