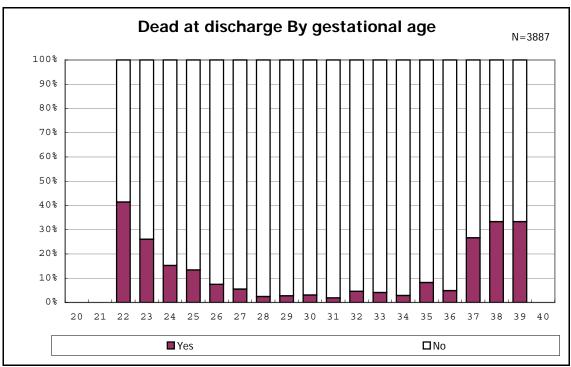

among infants with live birth

among infants with live birth

among infants with live birth, remained and dead at discharge

among infants with live birth, remained and dead at discharge

among infants with live birth, remained and alive at discharge