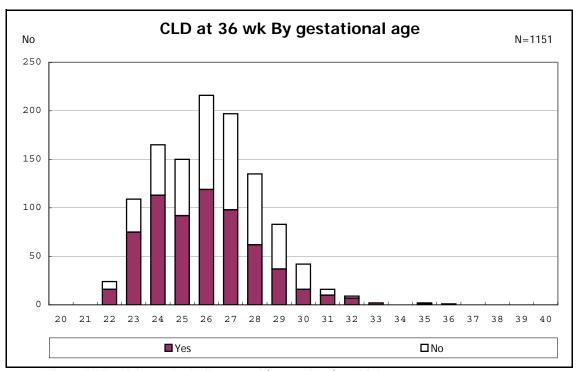

among infants with live birth, remained and alive at 28 days of age

among infants with live birth, remained and alive at 28 days of age

among infants with CLD

among infants with CLD

among infants with live birth, remained, alive at 36 wk(corrected age), and CLD