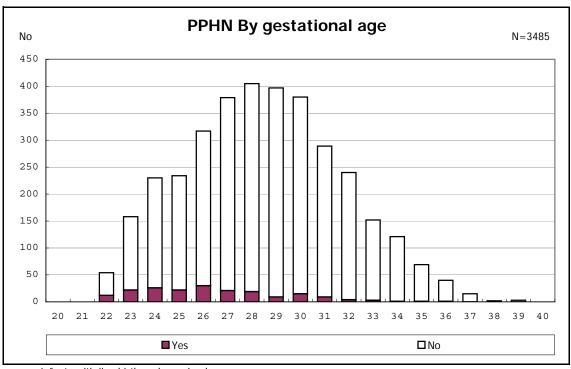

among infants with number of fetus 2>



among infants with number of fetus 2>



















among infants with positive histologic CAM



among infants with positive histologic CAM



































among infants with inborn



among infants with inborn















among infants with live birth and remained



among infants with live birth and remained



among infants with live birth and remained



among infants with live birth and remained



among infants with live birth and remained



among infants with live birth and remained



among infants with live birth and remained



among infants with live birth and remained



among infants with live birth, remained and mechanical ventilation



among infants with live birth, remained and mechanical ventilation



among infants with live birth, remained and alive at 28 days of age



among infants with live birth, remained and alive at 28 days of age



among infants with CLD



among infants with CLD



among infants with live birth, remained, alive at 36 wk(corrected age), and CLD



among infants with live birth, remained, alive at 36 wk(corrected age), and CLD



among infants with live birth and remained



among infants with live birth and remained



among infants with live birth and remained



among infants with live birth and remained



among infants with sym