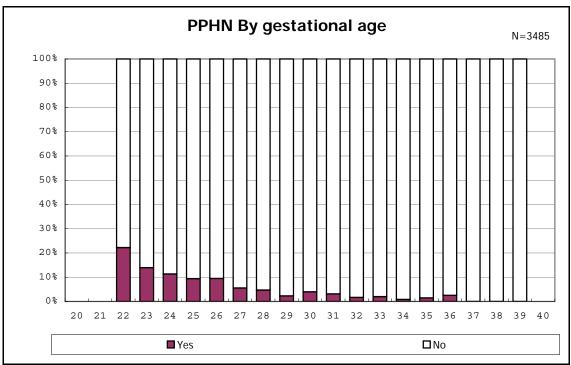

among infants with number of fetus 2>



among infants with number of fetus 2>



















among infants with positive histologic CAM



among infants with positive histologic CAM



































among infants with inborn



among infants with inborn















among infants with live birth and remained



among infants with live birth and remained



among infants with live birth and remained



among infants with live birth and remained



among infants with live birth and remained



among infants with live birth and remained



among infants with live birth and remained



among infants with live birth and remained



among infants with live birth, remained and mechanical ventilation



among infants with live birth, remained and mechanical ventilation



among infants with live birth, remained and alive at 28 days of age



among infants with live birth, remained and alive at 28 days of age



among infants with CLD



among infants with CLD



among infants with live birth, remained, alive at 36 wk(corrected age), and CLD



among infants with live birth, remained, alive at 36 wk(corrected age), and CLD



among infants with live birth and remained



among infants with live birth and remained



among infants with live birth and remained



among infants with live birth and remained



among infants with symptomatic PDA



among infants with symptomatic