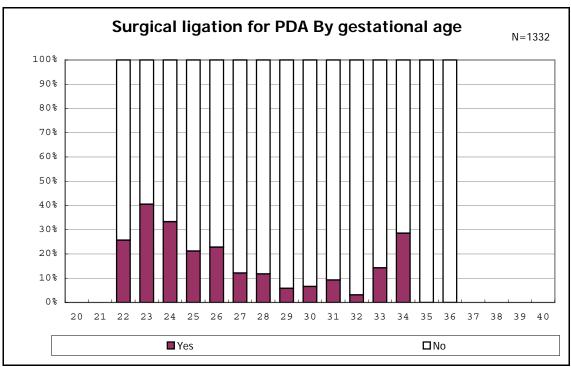

among infants with live birth and remained

among infants with symptomatic PDA

among infants with symptomatic PDA

among infants with live birth, remained and alive at 7 d

among infants with live birth, remained and alive at 7 d