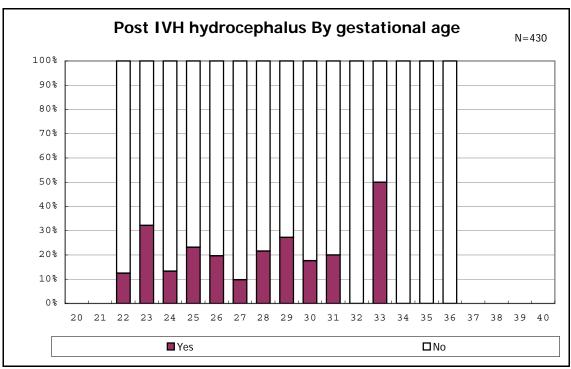

infants with CLD



among infants with live birth, remained, alive at 36 wk(corrected age), and CLD



among infants with live birth, remained, alive at 36 wk(corrected age), and CLD



among infants with live birth and remained



among infants with live birth and remained



among infants with live birth and remained



among infants with live birth and remained



among infants with symptomatic PDA



among infants with symptomatic PDA



among infants with live birth, remained and alive at 7 d



among infants with live birth, remained and alive at 7 d



among infants with live birth and remained



among infants with live birth and remained



among infants with live birth and remained



among infants with live birth and remained



among infants with live birth, remained and IVH



among infants with live birth, remained and IVH



among infants with live birth and remained



among infants with live birth and remained



among infants with live birth and remained



among infants with live birth and remained



among infants with live birth and remained



among infants with live birth and remained



among infants with live birth and remained



among infants with live birth and remained



among infants with live birth and remained



among infants with live birth and remained



among infants with live birth and remained



among infants with live birth and remained



among infants with live birth and remained



among infants with live birth and remained



among infants with live birth and remained



among infants with live birth and remained



among infan