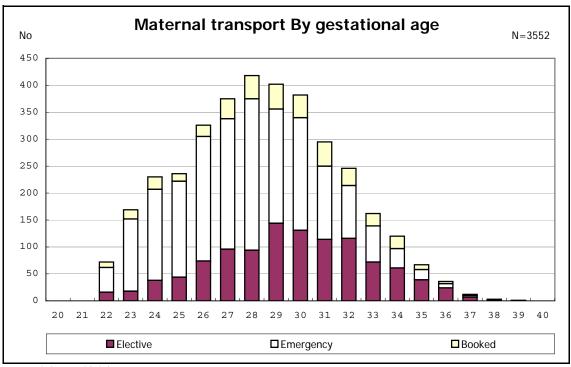

among infants with number of fetus 2>



among infants with number of fetus 2>



















among infants with positive histologic CAM



among infants with positive histologic CAM



































among infants with inborn



among infants with inborn















among infants with live birth and remained



among infants with live birth and remained



among infants with live birth and remained



among infants with live birth and remained



among infants with live birth and remained



among infants with live birth and remained



among infants with live birth and remained



among infants with live birth and remained



among infants with live birth, remained and mechanical ventilation



among infants with live birth, remained and mechanical ventilation



among infants with live birth, remained and alive at 28 days of age



among infants with live birth, remained and alive at 28 days of age



among infants with CLD



among infants with CLD



among infants with live bi