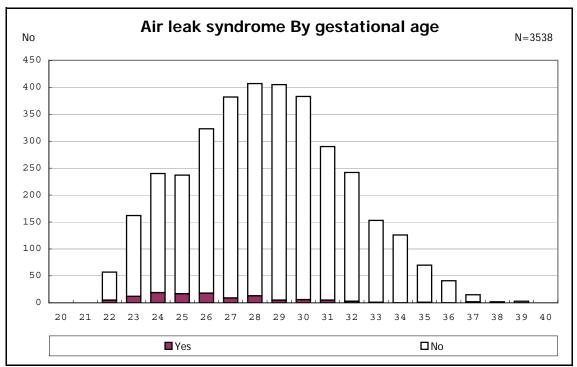

among infants with number of fetus 2>



among infants with number of fetus 2>



















among infants with positive histologic CAM



among infants with positive histologic CAM



































among infants with inborn



among infants with inborn















among infants with live birth and remained



among infants with live birth and remained



among infants with live birth and remained



among infants with live birth and remained



among infants with live birth and remained



among infants with live birth and remained



among infants with live birth and remained



among infants with live birth and remained



among infants with live birth, remained and mechanical ventilation



among infants with live birth, remained and mechanical ventilation



among infants with live birth, remained and alive at 28 days of age



among infants with live birth, remained and alive at 28 days of age



among infants with CLD



among infants with CLD



among infants with live birth, remained, alive at 36 wk(corrected age), and CLD



among infants with live birth, remained, alive at 36 wk(corrected age), and CLD



among infants with liv