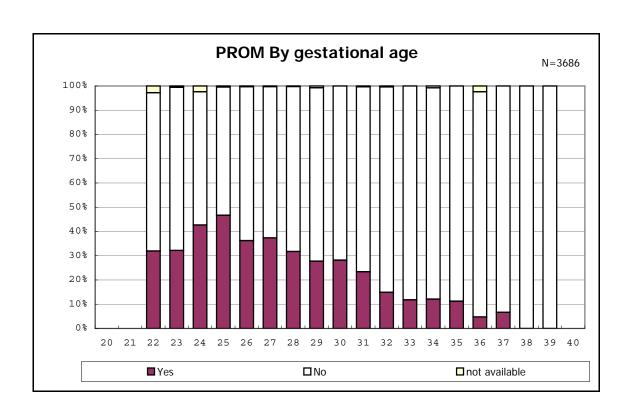

among infants with number of fetus 2>



among infants with number of fetus 2>



















among infants with positive histologic CAM



among infants with positive histologic CAM



































among infants with inborn



among infants with inborn















among infants with live birth and remained



among infants with live birth and remained



among infants with live birth and remained



among infants with live birth and remained



among infants with live birth and remained



among infants with live birth and remained



among infants with live birth and remained



among infants with live birth and remained



among infants with live birth, remained and mechanical ventilation



among infants with live birth, remained and mechanical ventilation



among infants with live birth, remained and alive at 28 days of age



among infants with live birth, remained and alive at 28 days of age



among infants with CLD



among infants with CLD