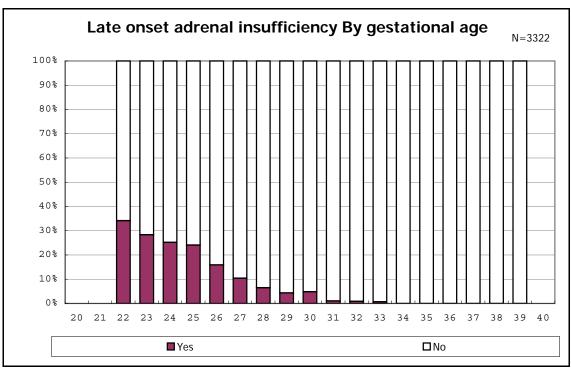

live birth, remained and mechanical ventilation



among infants with live birth, remained and mechanical ventilation



among infants with live birth, remained and alive at 28 days of age



among infants with live birth, remained and alive at 28 days of age



among infants with CLD



among infants with CLD



among infants with live birth, remained, alive at 36 wk(corrected age), and CLD



among infants with live birth, remained, alive at 36 wk(corrected age), and CLD



among infants with live birth and remained



among infants with live birth and remained



among infants with live birth and remained



among infants with live birth and remained



among infants with symptomatic PDA



among infants with symptomatic PDA



among infants with live birth, remained and alive at 7 d



among infants with live birth, remained and alive at 7 d



among infants with live birth and remained



among infants with live birth and remained



among infants with live birth and remained



among infants with live birth and remained



among infants with live birth, remained and IVH



among infants with live birth, remained and IVH



among infants with live birth and remained



among infants with live birth and remained



among infants with live birth and remained



among infants with live birth and remained



among infants with live birth and remained



among infants with live birth and remained



among infants with live birth and remained



among infants with live birth and remained



among infants with live birth and remained



among infants with live birth and rema