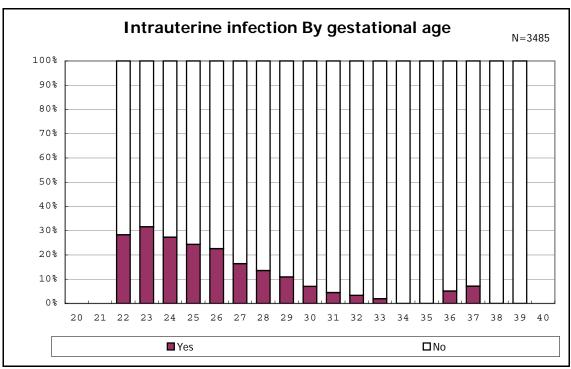

ong infants with live birth and remained



among infants with live birth and remained



among infants with symptomatic PDA



among infants with symptomatic PDA



among infants with live birth, remained and alive at 7 d



among infants with live birth, remained and alive at 7 d



among infants with live birth and remained



among infants with live birth and remained



among infants with live birth and remained



among infants with live birth and remained



among infants with live birth, remained and IVH



among infants with live birth, remained and IVH



among infants with live birth and remained



among infants with live birth and remained



among infants with live birth and remained



among infants with live birth and remained



among infants with live birth and remained



among infants with live birth and remained



among infants with live birth and remained



among infants with live birth and remained



among infants with live birth and remained



among infants with live birth and remained



among infants with live birth and remained



among infants with live birth and remained



among infants with live birth and remained



among infants with live birth and remained



among infants with live birth and remained



among infants with live birth and remained



among infants with live birth and remained



among infants with live birth and remained



among infants with live birth and remained



among infants with live birth and remained







among infants with live birth, remained and congenital anomaly



among infants with live birth, remaine