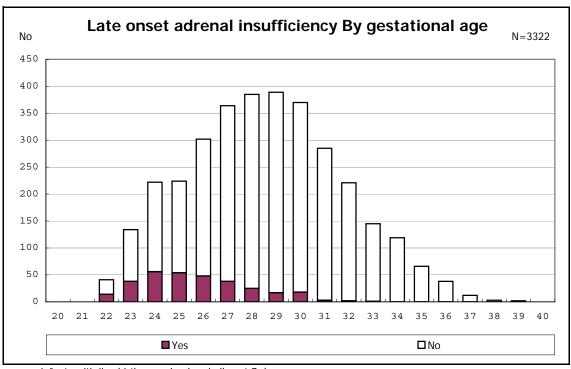

g infants with live birth and remained



among infants with live birth, remained and mechanical ventilation



among infants with live birth, remained and mechanical ventilation



among infants with live birth, remained and alive at 28 days of age



among infants with live birth, remained and alive at 28 days of age



among infants with CLD



among infants with CLD



among infants with live birth, remained, alive at 36 wk(corrected age), and CLD



among infants with live birth, remained, alive at 36 wk(corrected age), and CLD



among infants with live birth and remained



among infants with live birth and remained



among infants with live birth and remained



among infants with live birth and remained



among infants with symptomatic PDA



among infants with symptomatic PDA



among infants with live birth, remained and alive at 7 d



among infants with live birth, remained and alive at 7 d



among infants with live birth and remained



among infants with live birth and remained



among infants with live birth and remained



among infants with live birth and remained



among infants with live birth, remained and IVH



among infants with live birth, remained and IVH



among infants with live birth and remained



among infants with live birth and remained



among infants with live birth and remained



among infants with live birth and remained



among infants with live birth and remained



among infants with live birth and remained



among infants with live birth and remained



among infants with live birth and remained



among infants with live