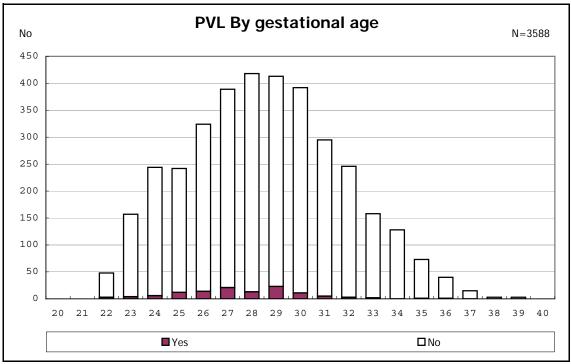

remained, alive at 36 wk(corrected age), and CLD



among infants with live birth, remained, alive at 36 wk(corrected age), and CLD



among infants with live birth and remained



among infants with live birth and remained



among infants with live birth and remained



among infants with live birth and remained



among infants with symptomatic PDA



among infants with symptomatic PDA



among infants with live birth, remained and alive at 7 d



among infants with live birth, remained and alive at 7 d



among infants with live birth and remained



among infants with live birth and remained



among infants with live birth and remained



among infants with live birth and remained



among infants with live birth, remained and IVH



among infants with live birth, remained and IVH



among infants with live birth and remained



among infants with live birth and remained



among infants with live birth and remained



among infants with live birth and remained



among infants with live birth and remained



among infants with live birth and remained



among infants with live birth and remained



among infants with live birth and remained



among infants with live birth and remained



among infants with live birth and remained



among infants with live birth and remained



among infants with live birth and remained



among infants with live birth and remained



among infants with live birth and remained



among infants with live birth and remained



among infants with live birth and remained



among infants with live birth and remained



among infants wi