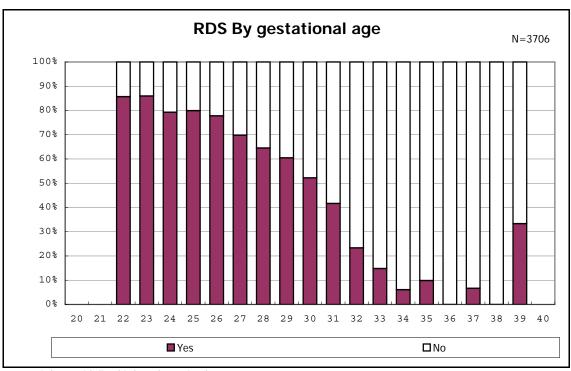

among infants with number of fetus 2>



among infants with number of fetus 2>



















among infants with positive histologic CAM



among infants with positive histologic CAM



































among infants with inborn



among infants with inborn















among infants with live birth and remained



among infants with live birth and remained



among infants with live birth and remained



among infants with live birth and remained



among infants with live birth and remained



among infants with live birth and remained



among infants with live birth and remained



among infants with live birth and remained



among infants with live birth, remained and mechanical ventilation



among infants with live birth, remained and mechanical ventilation



among infants with live birth, remained and alive at 28 days of age



among infants with live birth, remained and alive at 28 days of age



among infants with CLD



among infants with CLD



among infants with live birth, remained, alive at 36 wk(corrected age), and CLD



among infants with live birth, remained, alive at 36 wk(cor