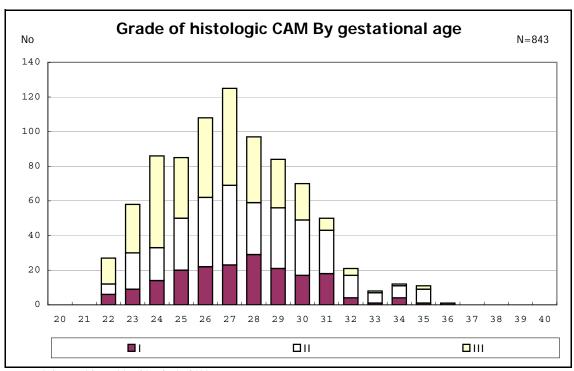

among infants with number of fetus 2>

among infants with number of fetus 2>

among infants with positive histologic CAM

among infants with positive histologic CAM

among infants with inborn

among infants with inborn