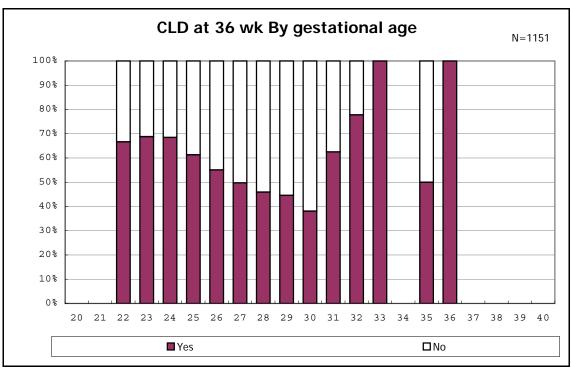

among infants with live birth, remained and alive at 28 days of age

among infants with live birth, remained and alive at 28 days of age

among infants with CLD

among infants with CLD

among infants with live birth, remained, alive at 36 wk(corrected age), and CLD