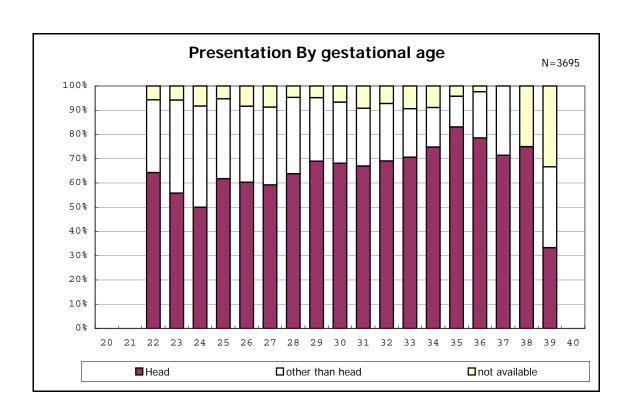

among infants with number of fetus 2>



among infants with number of fetus 2>



















among infants with positive histologic CAM



among infants with positive histologic CAM



































among infants with inborn



among infants with inborn















among infants with live birth and remained



among infants with live birth and remained



among infants with live birth and remained



among infants with live birth and remained



among infants with live birth and remained



among infants with live birth and remained



among infants with live birth and remained



among infants with live birth and remained



among infants with live birth, remained and mechanical ventilation



among infants with live birth, remained and mechanical ventilation



among infants with live birth, remained and alive at 28 days of age



among infants with live birth, remained and alive at 28 days of age



among infants with CLD



among infants with CLD



among in