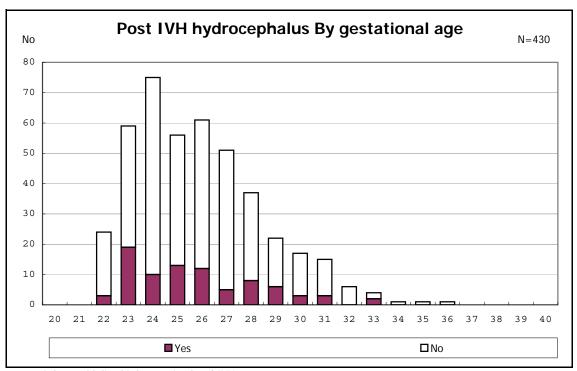

t 28 days of age



among infants with CLD



among infants with CLD



among infants with live birth, remained, alive at 36 wk(corrected age), and CLD



among infants with live birth, remained, alive at 36 wk(corrected age), and CLD



among infants with live birth and remained



among infants with live birth and remained



among infants with live birth and remained



among infants with live birth and remained



among infants with symptomatic PDA



among infants with symptomatic PDA



among infants with live birth, remained and alive at 7 d



among infants with live birth, remained and alive at 7 d



among infants with live birth and remained



among infants with live birth and remained



among infants with live birth and remained



among infants with live birth and remained



among infants with live birth, remained and IVH



among infants with live birth, remained and IVH



among infants with live birth and remained



among infants with live birth and remained



among infants with live birth and remained



among infants with live birth and remained



among infants with live birth and remained



among infants with live birth and remained



among infants with live birth and remained



among infants with live birth and remained



among infants with live birth and remained



among infants with live birth and remained



among infants with live birth and remained



among infants with live birth and remained



among infants with live birth and remained



among infants with live birth and remained



among infants with live birth and remained



among