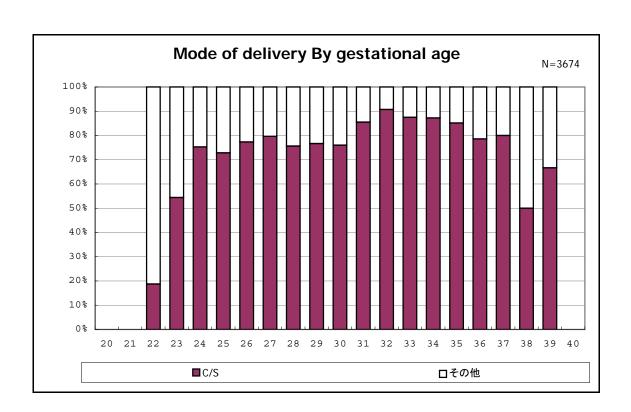

among infants with number of fetus 2>



among infants with number of fetus 2>



















among infants with positive histologic CAM



among infants with positive histologic CAM



































among infants with inborn



among infants with inborn















among infants with live birth and remained



among infants with live birth and remained



among infants with live birth and remained



among infants with live birth and remained



among infants with live birth and remained



among infants with live birth and remained



among infants with live birth and remained



among infants with live birth and remained



among infants with live birth, remained and mechanical ventilation



among infants with live birth, remained and mechanical ventilation



among infants with live birth, remained and alive at 28 days of age



among infants with live birth, remained and alive at 28 days of age



among infants with CLD



among infants with CLD



among infant