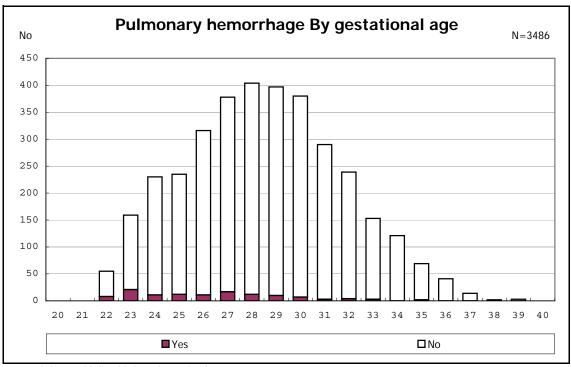

among infants with number of fetus 2>



among infants with number of fetus 2>



















among infants with positive histologic CAM



among infants with positive histologic CAM



































among infants with inborn



among infants with inborn















among infants with live birth and remained



among infants with live birth and remained



among infants with live birth and remained



among infants with live birth and remained



among infants with live birth and remained



among infants with live birth and remained



among infants with live birth and remained



among infants with live birth and remained



among infants with live birth, remained and mechanical ventilation



among infants with live birth, remained and mechanical ventilation



among infants with live birth, remained and alive at 28 days of age



among infants with live birth, remained and alive at 28 days of age



among infants with CLD



among infants with CLD



among infants with live birth, remained, alive at 36 wk(corrected age), and CLD



among infants with live birth, remained, alive at 36 wk(corrected age), and CLD



among infants with live birth and remained



among infants with live birth and remained



among infants with liv