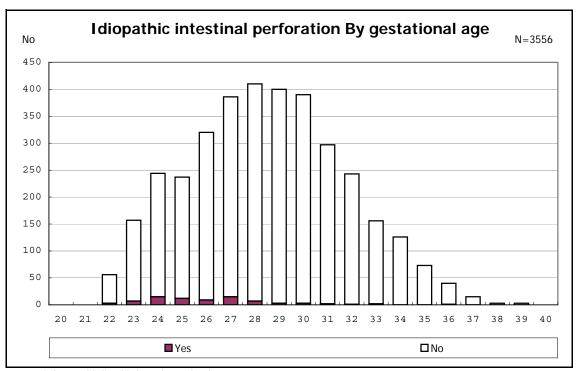

mained



among infants with live birth and remained



among infants with live birth, remained and IVH



among infants with live birth, remained and IVH



among infants with live birth and remained



among infants with live birth and remained



among infants with live birth and remained



among infants with live birth and remained



among infants with live birth and remained



among infants with live birth and remained



among infants with live birth and remained



among infants with live birth and remained



among infants with live birth and remained



among infants with live birth and remained



among infants with live birth and remained



among infants with live birth and remained



among infants with live birth and remained



among infants with live birth and remained



among infants with live birth and remained



among infants with live birth and remained



among infants with live birth and remained



among infants with live birth and remained



among infants with live birth and remained



among infants with live birth and remained







among infants with live birth, remained and congenital anomaly



among infants with live birth, remained and congenital anomaly



among infants with live birth and remained



among infants with live birth and remained



among infants with live birth and remained



among infants with live birth and remained



among infants with live birth and remained



among infants with live birth and remained



among infants with live birth



among infants with live birth



among infants with live birth, remained and