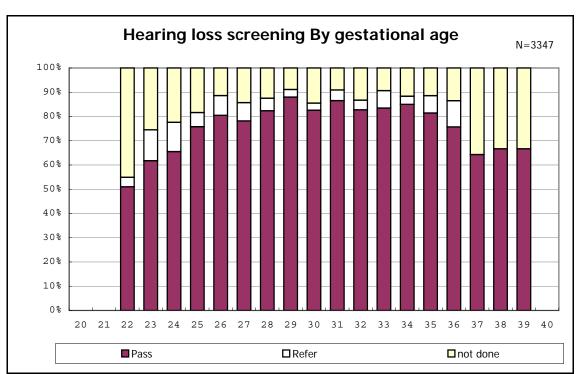

among infants with live birth and remained

among infants with live birth and remained

among infants with live birth and remained

among infants with live birth and remained

among infants with live birth and remained