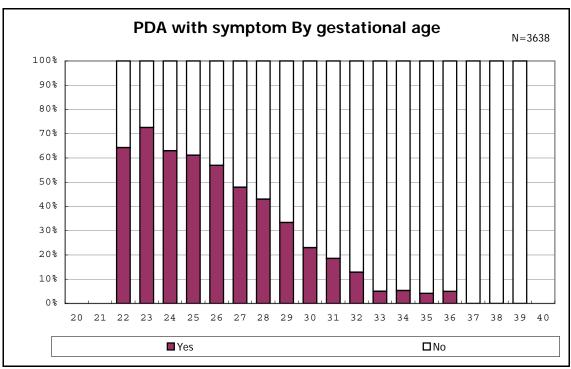

among infants with live birth and remained

among infants with symptomatic PDA

among infants with symptomatic PDA

among infants with live birth, remained and alive at 7 d

among infants with live birth, remained and alive at 7 d