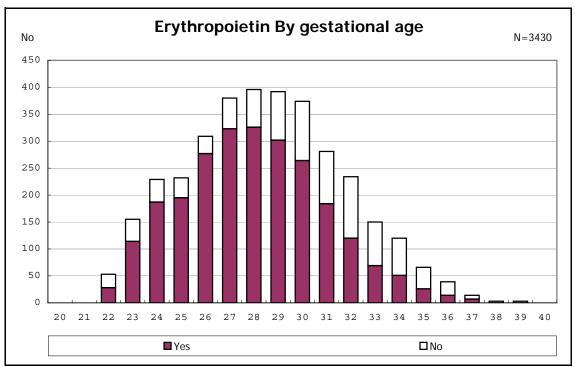

birth and remained



among infants with live birth and remained



among infants with live birth and remained



among infants with live birth and remained



among infants with live birth and remained



among infants with live birth and remained



among infants with live birth and remained



among infants with live birth and remained



among infants with live birth and remained



among infants with live birth and remained



among infants with live birth and remained



among infants with live birth and remained



among infants with live birth and remained







among infants with live birth, remained and congenital anomaly



among infants with live birth, remained and congenital anomaly



among infants with live birth and remained



among infants with live birth and remained



among infants with live birth and remained



among infants with live birth and remained



among infants with live birth and remained



among infants with live birth and remained



among infants with live birth



among infants with live birth



among infants with live birth, remained and dead at discharge



among infants with live birth, remained and dead at discharge



among infants with live birth, remained and alive at discharge



among infants with live birth, remained and alive at discharge



among infants with live birth, remained and alive at discharge



among infants with live birth, remained and alive at discharge



among infants with live birth and alive at discharge



among infants with live birth and alive at discharge