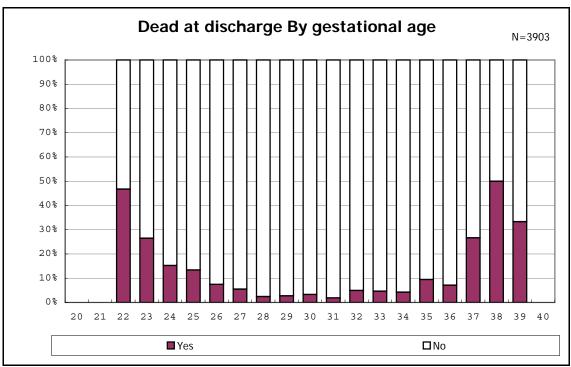

among infants with live birth

among infants with live birth

among infants with live birth, remained and dead at discharge

among infants with live birth, remained and dead at discharge

among infants with live birth, remained and alive at discharge