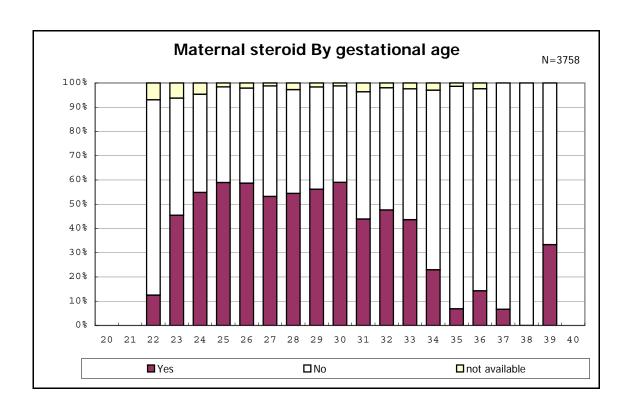

among infants with number of fetus 2>



among infants with number of fetus 2>



















among infants with positive histologic CAM



among infants with positive histologic CAM



































among infants with inborn



among infants with inborn















among infants with live birth and remained



among infants with live birth and remained



among infants with live birth and remained



among infants with live birth and remained



among infants with live birth and remained



among infants with live birth and remained



among infants with live birth and remained



among infants with live birth and remained



among infants with live birth, remained and mechanical ventilation



among infants with live birth, remained and mechanical ventilation



among infants with live birth, remained and alive at 28 days of age



among infants with live birth, remained and alive at 28 days of age



among infants with CLD



among infants with CLD