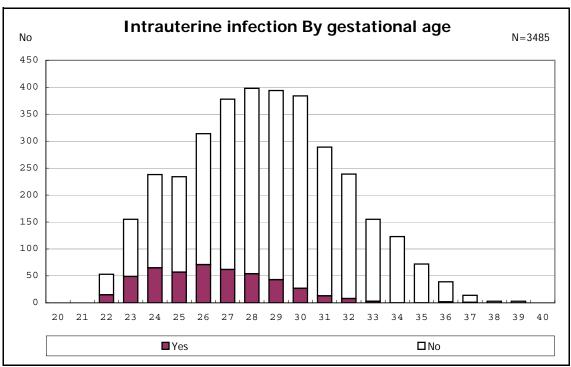

ong infants with live birth and remained



among infants with live birth and remained



among infants with live birth and remained



among infants with symptomatic PDA



among infants with symptomatic PDA



among infants with live birth, remained and alive at 7 d



among infants with live birth, remained and alive at 7 d



among infants with live birth and remained



among infants with live birth and remained



among infants with live birth and remained



among infants with live birth and remained



among infants with live birth, remained and IVH



among infants with live birth, remained and IVH



among infants with live birth and remained



among infants with live birth and remained



among infants with live birth and remained



among infants with live birth and remained



among infants with live birth and remained



among infants with live birth and remained



among infants with live birth and remained



among infants with live birth and remained



among infants with live birth and remained



among infants with live birth and remained



among infants with live birth and remained



among infants with live birth and remained



among infants with live birth and remained



among infants with live birth and remained



among infants with live birth and remained



among infants with live birth and remained



among infants with live birth and remained



among infants with live birth and remained



among infants with live birth and remained



among infants with live birth and remained







among infants with live birth, remained and congenital ano