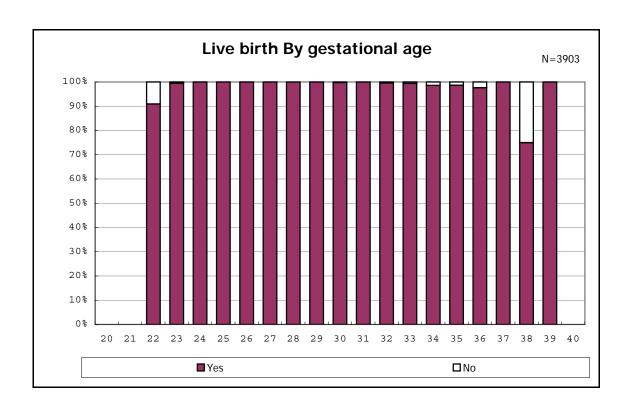

among infants with number of fetus 2>



among infants with number of fetus 2>



















among infants with positive histologic CAM



among infants with positive histologic CAM



































among infants with inborn



among infants with inborn















among infants with live birth and remained



among infants with live birth and remained



among infants with live birth and remained



among infants with live birth and remained



among infants with live birth and remained



among infants with live birth and remained



among infants with live birth and remained



among infants with live birth and remained



among infants with live birth, remained and mechanical ventilation



among infants with live birth, remained and mechanical ventilation



among infants with live birth, remained and alive at 28 days of age



among infants with live birth, remained and alive at 28 days of age



among infants with CLD



among infants with CLD



among infants with live birth, remained, alive at 36 wk(corrected age), and CLD



among infan