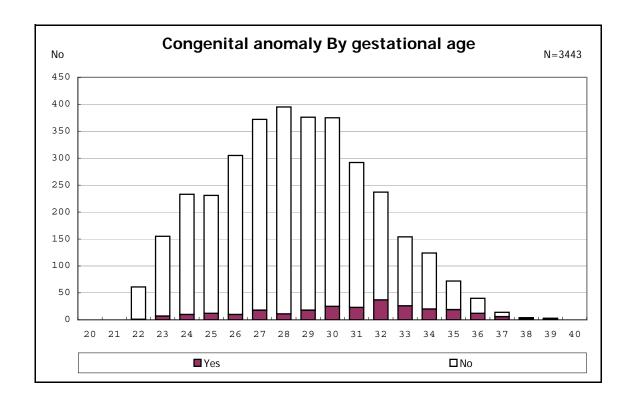

among infants with live birth and remained

among infants with live birth, remained and congenital anomaly

among infants with live birth, remained and congenital anomaly

among infants with live birth and remained