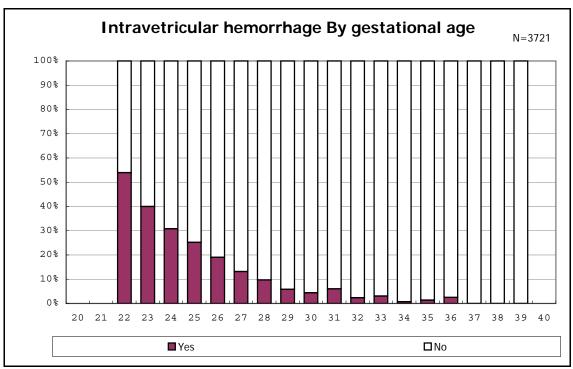

among infants with live birth and remained

among infants with live birth and remained

among infants with live birth and remained

among infants with live birth and remained

among infants with live birth, remained and IVH

among infants with live birth, remained and IVH

among infants with live birth and remained

among infants with live birth and remained

among infants with live birth and remained

among infants with live birth and remained