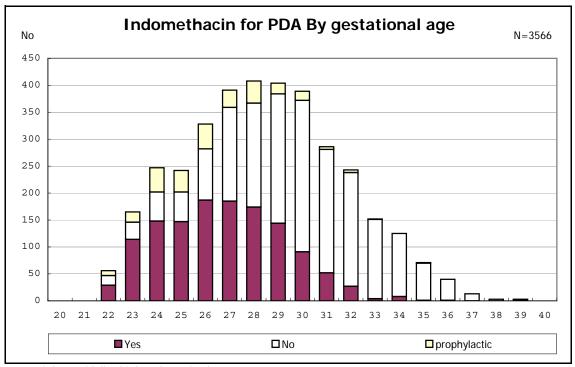

among infants with live birth and remained

among infants with symptomatic PDA

among infants with symptomatic PDA

among infants with live birth, remained and alive at 7 d

among infants with live birth, remained and alive at 7 d