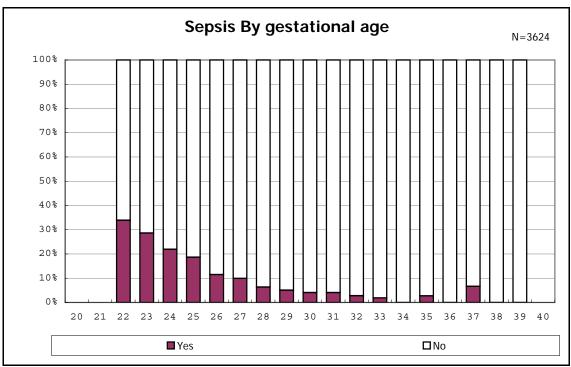

ong infants with symptomatic PDA



among infants with symptomatic PDA



among infants with live birth, remained and alive at 7 d



among infants with live birth, remained and alive at 7 d



among infants with live birth and remained



among infants with live birth and remained



among infants with live birth and remained



among infants with live birth and remained



among infants with live birth, remained and IVH



among infants with live birth, remained and IVH



among infants with live birth and remained



among infants with live birth and remained



among infants with live birth and remained



among infants with live birth and remained



among infants with live birth and remained



among infants with live birth and remained



among infants with live birth and remained



among infants with live birth and remained



among infants with live birth and remained



among infants with live birth and remained



among infants with live birth and remained



among infants with live birth and remained



among infants with live birth and remained



among infants with live birth and remained



among infants with live birth and remained



among infants with live birth and remained



among infants with live birth and remained



among infants with live birth and remained



among infants with live birth and remained



among infants with live birth and remained







among infants with live birth, remained and congenital anomaly



among infants with live birth, remained and congenital anomaly



among infants with live birth and remained



among infants with