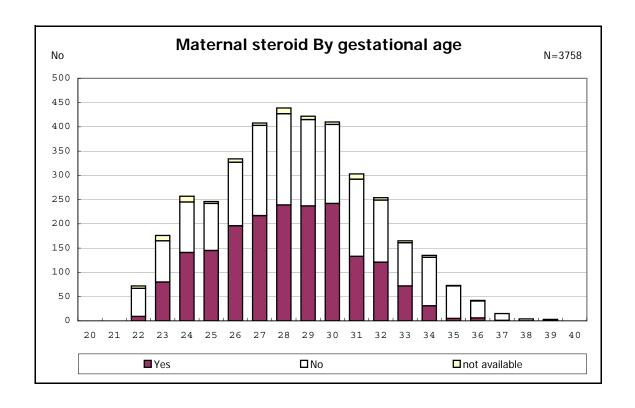

among infants with number of fetus 2>



among infants with number of fetus 2>



















among infants with positive histologic CAM



among infants with positive histologic CAM



































among infants with inborn



among infants with inborn















among infants with live birth and remained



among infants with live birth and remained



among infants with live birth and remained



among infants with live birth and remained



among infants with live birth and remained



among infants with live birth and remained



among infants with live birth and remained



among infants with live birth and remained



among infants with live birth, remained and mechanical ventilation



among infants with live birth, remained and mechanical ventilation



among infants with live birth, remained and alive at 28 days of age



among infants with live birth, remained and alive at 28 days of age



among infants with CLD



among infants with CLD