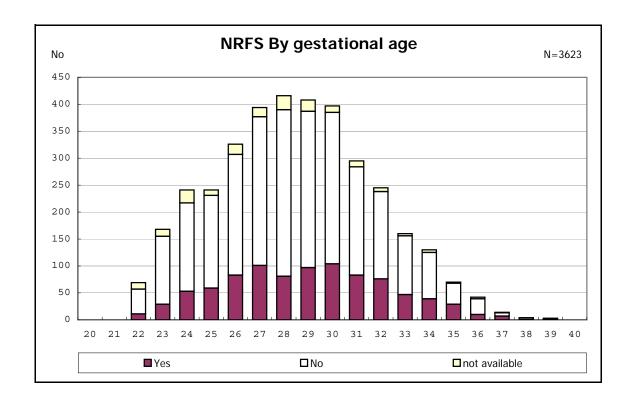

among infants with number of fetus 2>



among infants with number of fetus 2>



















among infants with positive histologic CAM



among infants with positive histologic CAM



































among infants with inborn



among infants with inborn















among infants with live birth and remained



among infants with live birth and remained



among infants with live birth and remained



among infants with live birth and remained



among infants with live birth and remained



among infants with live birth and remained



among infants with live birth and remained



among infants with live birth and remained



among infants with live birth, remained and mechanical ventilation



among infants with live birth, remained and mechanical ventilation



among infants with live birth, remained and alive at 28 days of age



among infants with live birth, remained and alive at 28 days of age



among infants with CLD



among infants with CLD



am