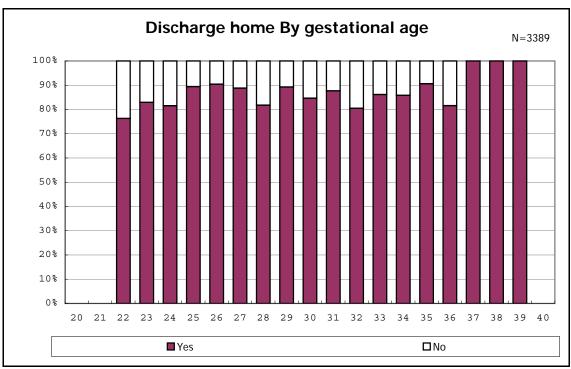

nts with live birth and remained



among infants with live birth and remained



among infants with live birth and remained







among infants with live birth, remained and congenital anomaly



among infants with live birth, remained and congenital anomaly



among infants with live birth and remained



among infants with live birth and remained



among infants with live birth and remained



among infants with live birth and remained



among infants with live birth and remained



among infants with live birth and remained



among infants with live birth



among infants with live birth



among infants with live birth, remained and dead at discharge



among infants with live birth, remained and dead at discharge



among infants with live birth, remained and alive at discharge



among infants with live birth, remained and alive at discharge



among infants with live birth, remained and alive at discharge



among infants with live birth, remained and alive at discharge



among infants with live birth and alive at discharge



among infants with live birth and alive at discharge