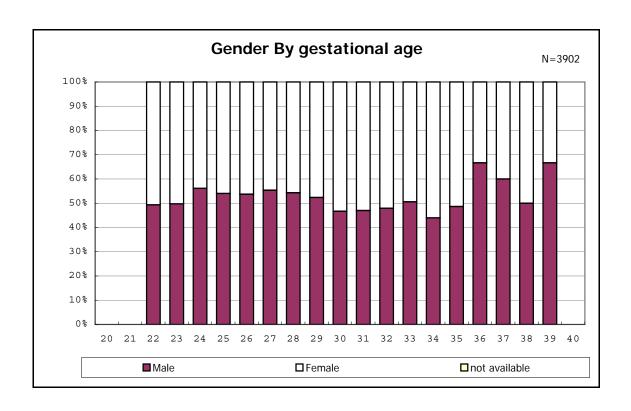

among infants with number of fetus 2>



among infants with number of fetus 2>



















among infants with positive histologic CAM



among infants with positive histologic CAM



































among infants with inborn



among infants with inborn















among infants with live birth and remained



among infants with live birth and remained



among infants with live birth and remained



among infants with live birth and remained



among infants with live birth and remained



among infants with live birth and remained



among infants with live birth and remained



among infants with live birth and remained



among infants with live birth, remained and mechanical ventilation



among infants with live birth, remained and mechanical ventilation



among infants with live birth, remained and alive at 28 days of age



among infants with live birth, remained and alive at 28 days of age



among infants with CLD



among infants with CLD



among infants with l