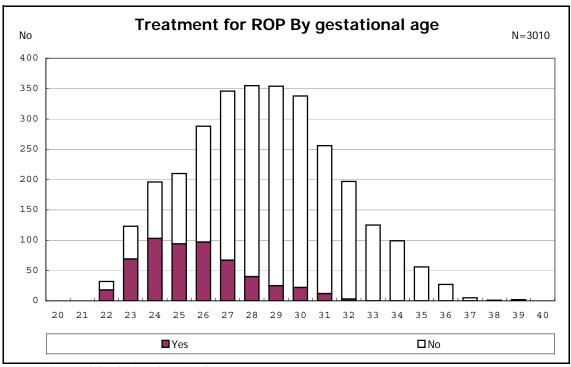

among infants with live birth and remained

among infants with live birth and remained

among infants with live birth and remained

among infants with live birth and remained

among infants with live birth and remained