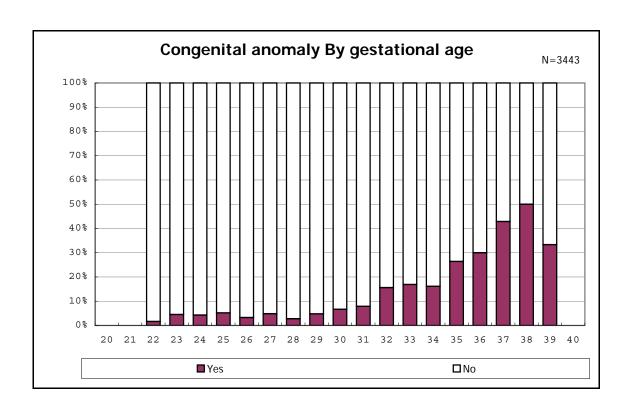

among infants with live birth and remained

among infants with live birth, remained and congenital anomaly

among infants with live birth, remained and congenital anomaly

among infants with live birth and remained