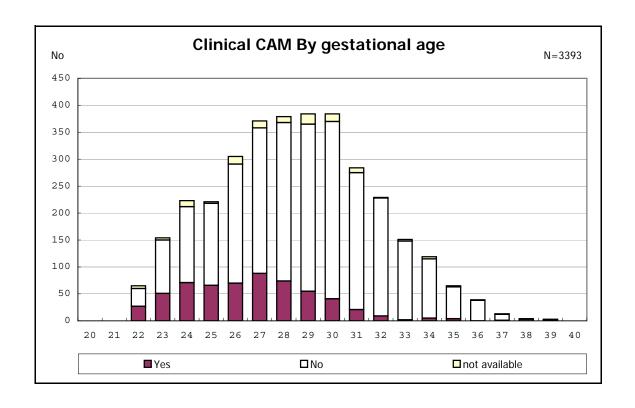

among infants with number of fetus 2>



among infants with number of fetus 2>



















among infants with positive histologic CAM



among infants with positive histologic CAM



































among infants with inborn



among infants with inborn















among infants with live birth and remained



among infants with live birth and remained



among infants with live birth and remained



among infants with live birth and remained



among infants with live birth and remained



among infants with live birth and remained



among infants with live birth and remained



among infants with live birth and remained



among infants with live birth, remained and mechanical ventilation



among infants with live birth, remained and mechanical ventilation



among infants with live birth, remained and alive at 28 days of age



among infants wit