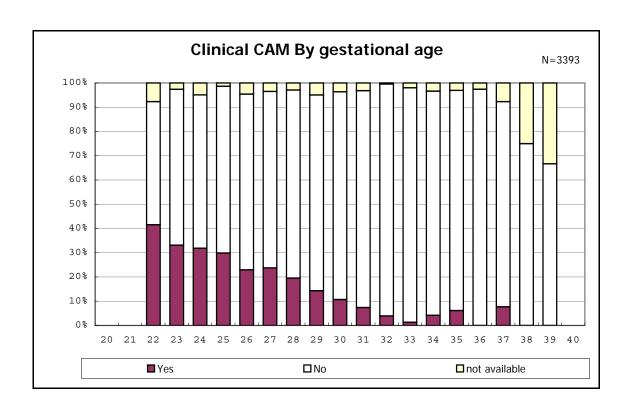

among infants with number of fetus 2>



among infants with number of fetus 2>



















among infants with positive histologic CAM



among infants with positive histologic CAM



































among infants with inborn



among infants with inborn















among infants with live birth and remained



among infants with live birth and remained



among infants with live birth and remained



among infants with live birth and remained



among infants with live birth and remained



among infants with live birth and remained



among infants with live birth and remained



among infants with live birth and remained



among infants with live birth, remained and mechanical ventilation



among infants with live birth, remained and mechanical ventilation



among infants with live birth, remained and alive at 28 days of age



among infants with