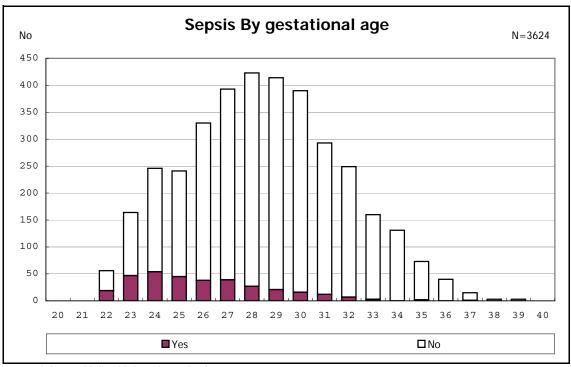

ong infants with live birth and remained



among infants with symptomatic PDA



among infants with symptomatic PDA



among infants with live birth, remained and alive at 7 d



among infants with live birth, remained and alive at 7 d



among infants with live birth and remained



among infants with live birth and remained



among infants with live birth and remained



among infants with live birth and remained



among infants with live birth, remained and IVH



among infants with live birth, remained and IVH



among infants with live birth and remained



among infants with live birth and remained



among infants with live birth and remained



among infants with live birth and remained



among infants with live birth and remained



among infants with live birth and remained



among infants with live birth and remained



among infants with live birth and remained



among infants with live birth and remained



among infants with live birth and remained



among infants with live birth and remained



among infants with live birth and remained



among infants with live birth and remained



among infants with live birth and remained



among infants with live birth and remained



among infants with live birth and remained



among infants with live birth and remained



among infants with live birth and remained



among infants with live birth and remained



among infants with live birth and remained







among infants with live birth, remained and congenital anomaly



among infants with live birth, remained and congenital anomaly



among infants with