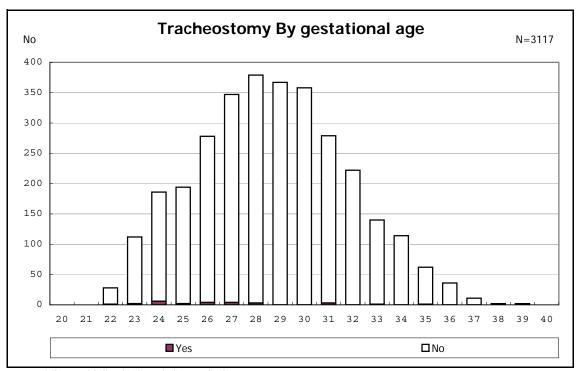

among infants with live birth, remained and congenital anomaly



among infants with live birth and remained



among infants with live birth and remained



among infants with live birth and remained



among infants with live birth and remained



among infants with live birth and remained



among infants with live birth and remained



among infants with live birth



among infants with live birth



among infants with live birth, remained and dead at discharge



among infants with live birth, remained and dead at discharge



among infants with live birth, remained and alive at discharge



among infants with live birth, remained and alive at discharge



among infants with live birth, remained and alive at discharge



among infants with live birth, remained and alive at discharge



among infants with live birth and alive at discharge



among infants with live birth and alive at discharge