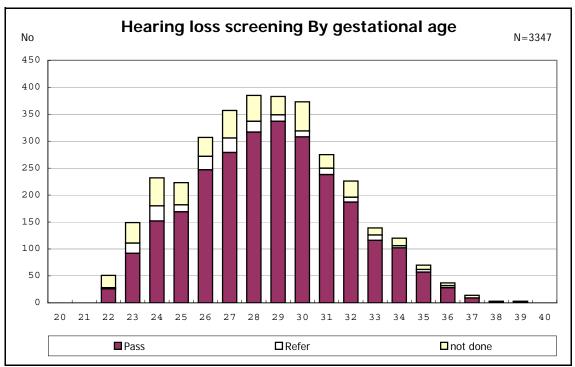

among infants with live birth and remained

among infants with live birth and remained

among infants with live birth and remained

among infants with live birth and remained

among infants with live birth and remained