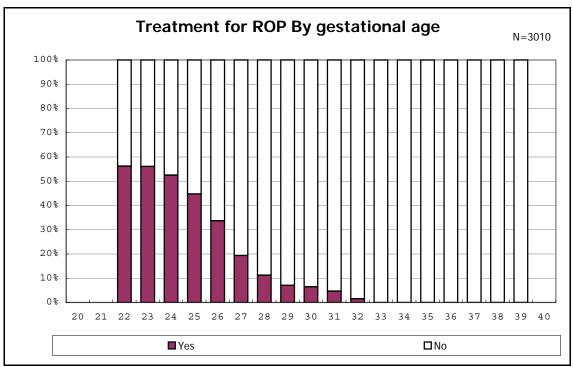

among infants with live birth and remained

among infants with live birth and remained

among infants with live birth and remained

among infants with live birth and remained

among infants with live birth and remained