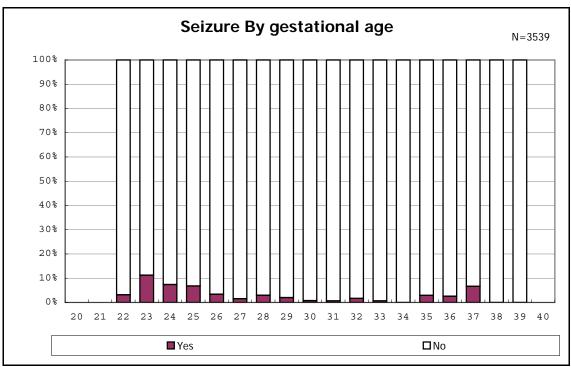

ventilation



among infants with live birth, remained and alive at 28 days of age



among infants with live birth, remained and alive at 28 days of age



among infants with CLD



among infants with CLD



among infants with live birth, remained, alive at 36 wk(corrected age), and CLD



among infants with live birth, remained, alive at 36 wk(corrected age), and CLD



among infants with live birth and remained



among infants with live birth and remained



among infants with live birth and remained



among infants with live birth and remained



among infants with symptomatic PDA



among infants with symptomatic PDA



among infants with live birth, remained and alive at 7 d



among infants with live birth, remained and alive at 7 d



among infants with live birth and remained



among infants with live birth and remained



among infants with live birth and remained



among infants with live birth and remained



among infants with live birth, remained and IVH



among infants with live birth, remained and IVH



among infants with live birth and remained



among infants with live birth and remained



among infants with live birth and remained



among infants with live birth and remained



among infants with live birth and remained



among infants with live birth and remained



among infants with live birth and remained



among infants with live birth and remained



among infants with live birth and remained



among infants with live birth and remained



among infants with live birth and remained



among infants with live birth and remained



among