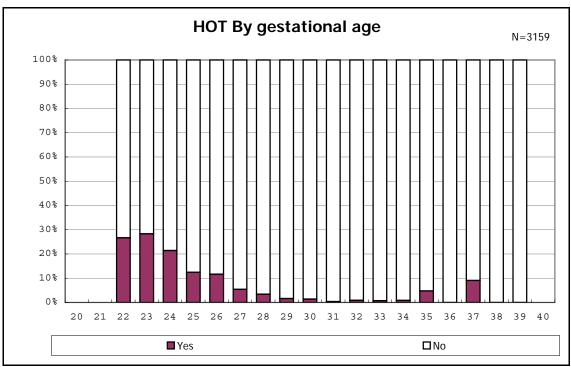

among infants with live birth, remained and congenital anomaly



among infants with live birth, remained and congenital anomaly



among infants with live birth and remained



among infants with live birth and remained



among infants with live birth and remained



among infants with live birth and remained



among infants with live birth and remained



among infants with live birth and remained



among infants with live birth



among infants with live birth



among infants with live birth, remained and dead at discharge



among infants with live birth, remained and dead at discharge



among infants with live birth, remained and alive at discharge



among infants with live birth, remained and alive at discharge



among infants with live birth, remained and alive at discharge



among infants with live birth, remained and alive at discharge



among infants with live birth and alive at discharge



among infants with live birth and alive at discharge