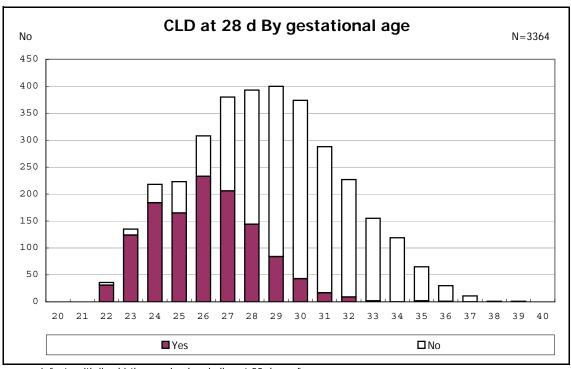

among infants with number of fetus 2>



among infants with number of fetus 2>



















among infants with positive histologic CAM



among infants with positive histologic CAM



































among infants with inborn



among infants with inborn















among infants with live birth and remained



among infants with live birth and remained



among infants with live birth and remained



among infants with live birth and remained



among infants with live birth and remained



among infants with live birth and remained



among infants with live birth and remained



among infants with live birth and remained



among infants with live birth, remained and mechanical ventilation



among infants with live birth, remained and mechanical ventilation



among infants with live birth, remained and alive at 28 days of age



among infants with live birth, remained and alive at 28 days of age



among infants with CLD



among infants with CLD



among infants with live birth, remained, alive at 36 wk(corrected age), and CLD



among infants with live birth, remained, alive at 36 wk(corrected age), and CLD



among infants with live birth and remained



among infants with live birth and remained



among infants with live birth and remained



among infants with live birth and remained



among infants with symptomatic PDA



among infants with symptomatic PDA



among infants with live birth, remained and alive at 7 d



among infants with live birth, remained and alive at 7 d



among infants with live birth and remained



among infant