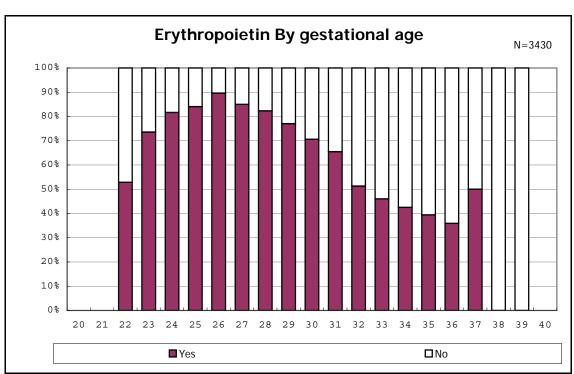

birth and remained



among infants with live birth and remained



among infants with live birth and remained



among infants with live birth and remained



among infants with live birth and remained



among infants with live birth and remained



among infants with live birth and remained



among infants with live birth and remained



among infants with live birth and remained



among infants with live birth and remained



among infants with live birth and remained



among infants with live birth and remained







among infants with live birth, remained and congenital anomaly



among infants with live birth, remained and congenital anomaly



among infants with live birth and remained



among infants with live birth and remained



among infants with live birth and remained



among infants with live birth and remained



among infants with live birth and remained



among infants with live birth and remained



among infants with live birth



among infants with live birth



among infants with live birth, remained and dead at discharge



among infants with live birth, remained and dead at discharge



among infants with live birth, remained and alive at discharge



among infants with live birth, remained and alive at discharge



among infants with live birth, remained and alive at discharge



among infants with live birth, remained and alive at discharge



among infants with live birth and alive at discharge



among infants with live birth and alive at discharge