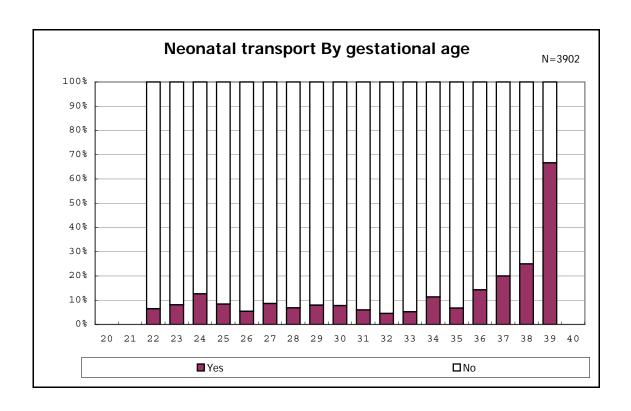

among infants with number of fetus 2>



among infants with number of fetus 2>



















among infants with positive histologic CAM



among infants with positive histologic CAM



































among infants with inborn



among infants with inborn















among infants with live birth and remained



among infants with live birth and remained



among infants with live birth and remained



among infants with live birth and remained



among infants with live birth and remained



among infants with live birth and remained



among infants with live birth and remained



among infants with live birth and remained



among infants with live birth, remained and mechanical ventilation



among infants with live birth, remained and mechanical ventilation



among infants with live birth, remained and alive at 28 days of age



among infants with live birth, remained and alive at 28 days of age



among infants with CLD



among infants with CLD



among infants with live