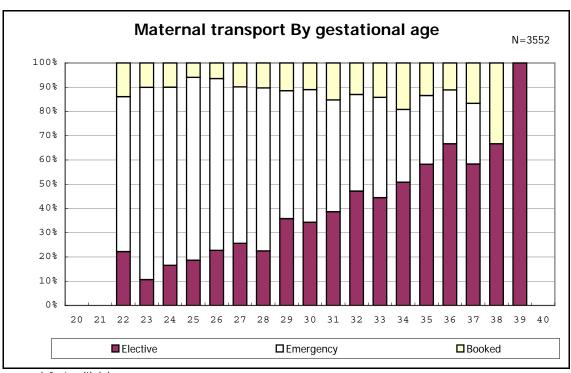

among infants with number of fetus 2>



among infants with number of fetus 2>



















among infants with positive histologic CAM



among infants with positive histologic CAM



































among infants with inborn



among infants with inborn















among infants with live birth and remained



among infants with live birth and remained



among infants with live birth and remained



among infants with live birth and remained



among infants with live birth and remained



among infants with live birth and remained



among infants with live birth and remained



among infants with live birth and remained



among infants with live birth, remained and mechanical ventilation



among infants with live birth, remained and mechanical ventilation



among infants with live birth, remained and alive at 28 days of age



among infants with live birth, remained and alive at 28 days of age



among infants with CLD



among infants with CLD



among infants with live birth, remained, alive at 36 wk