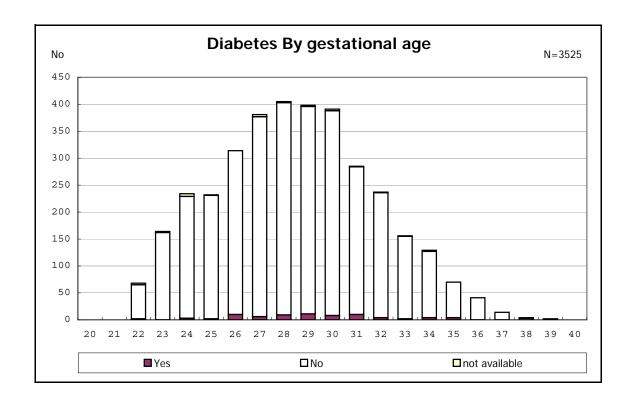

among infants with number of fetus 2>



among infants with number of fetus 2>



















among infants with positive histologic CAM



among infants with positive histologic CAM



































among infants with inborn



among infants with inborn















among infants with live birth and remained



among infants with live birth and remained



among infants with live birth and remained



among infants with live birth and remained



among infants with live birth and remained



among infants with live birth and remained



among infants with live birth and remained



among infants with live birth and remained



among infants with live birth, remained and mechanical ventilation



among infants with live birth, remained and mechanical ventilation



among infants with live birth, remained and alive at 28 days of age



among inf