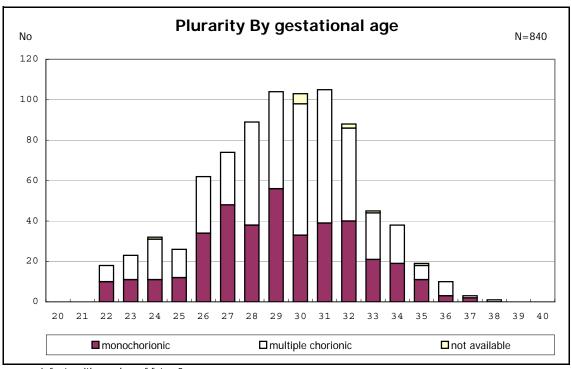

among infants with number of fetus 2>

among infants with number of fetus 2>

among infants with positive histologic CAM

among infants with positive histologic CAM

among infants with inborn

among infants with inborn