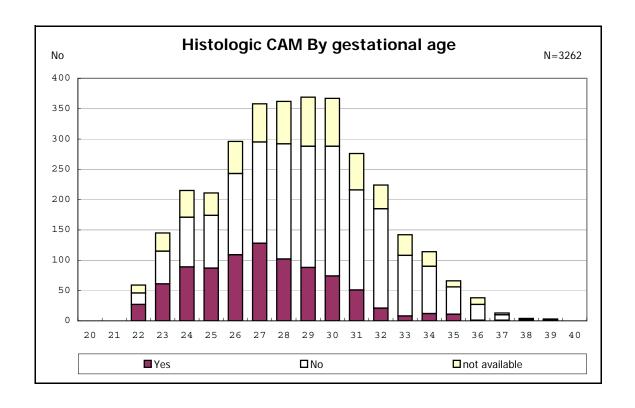

among infants with number of fetus 2>

among infants with number of fetus 2>

among infants with positive histologic CAM

among infants with positive histologic CAM

among infants with inborn

among infants with inborn