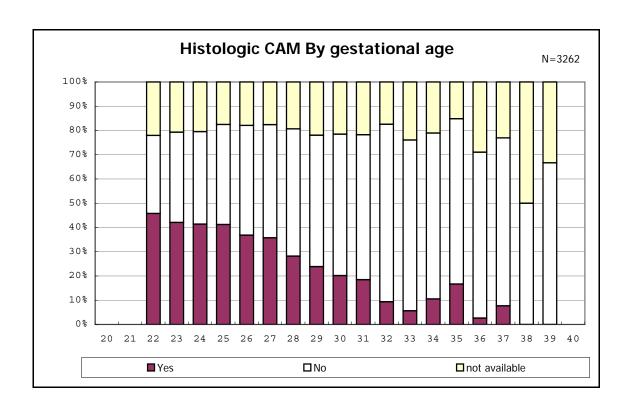

among infants with number of fetus 2>

among infants with number of fetus 2>

among infants with positive histologic CAM

among infants with positive histologic CAM

among infants with inborn

among infants with inborn