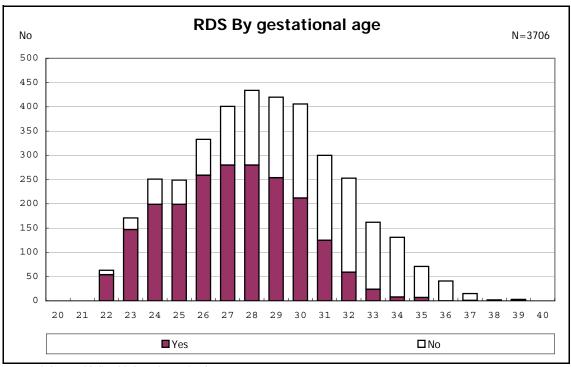

among infants with number of fetus 2>



among infants with number of fetus 2>



















among infants with positive histologic CAM



among infants with positive histologic CAM



































among infants with inborn



among infants with inborn















among infants with live birth and remained



among infants with live birth and remained



among infants with live birth and remained



among infants with live birth and remained



among infants with live birth and remained



among infants with live birth and remained



among infants with live birth and remained



among infants with live birth and remained



among infants with live birth, remained and mechanical ventilation



among infants with live birth, remained and mechanical ventilation



among infants with live birth, remained and alive at 28 days of age



among infants with live birth, remained and alive at 28 days of age



among infants with CLD



among infants with CLD



among infants with live birth, remained, alive at 36 wk(corrected age), and CLD



among infants