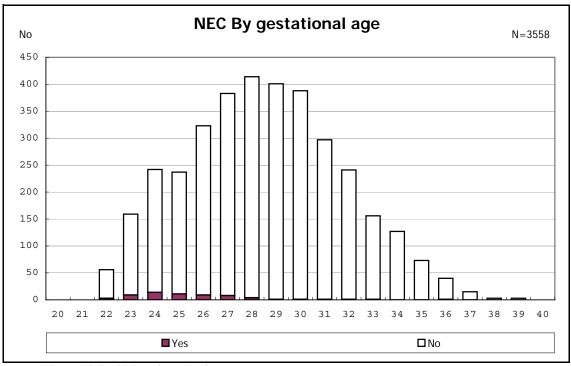

mained



among infants with live birth and remained



among infants with live birth and remained



among infants with live birth and remained



among infants with live birth, remained and IVH



among infants with live birth, remained and IVH



among infants with live birth and remained



among infants with live birth and remained



among infants with live birth and remained



among infants with live birth and remained



among infants with live birth and remained



among infants with live birth and remained



among infants with live birth and remained



among infants with live birth and remained



among infants with live birth and remained



among infants with live birth and remained



among infants with live birth and remained



among infants with live birth and remained



among infants with live birth and remained



among infants with live birth and remained



among infants with live birth and remained



among infants with live birth and remained



among infants with live birth and remained



among infants with live birth and remained



among infants with live birth and remained



among infants with live birth and remained







among infants with live birth, remained and congenital anomaly



among infants with live birth, remained and congenital anomaly



among infants with live birth and remained



among infants with live birth and remained



among infants with live birth and remained



among infants with live birth and remained



among infants with live birth and remained



among infants with live birth and remained



among infants with