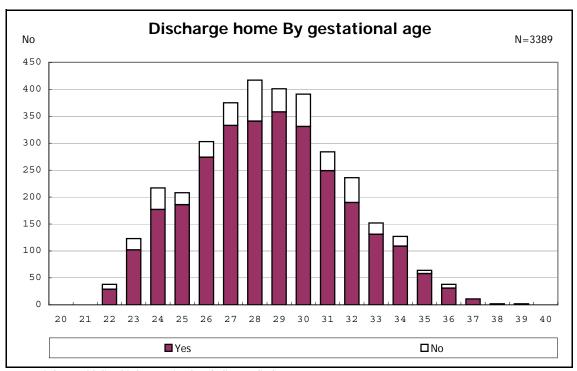

mained



among infants with live birth and remained



among infants with live birth and remained



among infants with live birth and remained



among infants with live birth and remained







among infants with live birth, remained and congenital anomaly



among infants with live birth, remained and congenital anomaly



among infants with live birth and remained



among infants with live birth and remained



among infants with live birth and remained



among infants with live birth and remained



among infants with live birth and remained



among infants with live birth and remained



among infants with live birth



among infants with live birth



among infants with live birth, remained and dead at discharge



among infants with live birth, remained and dead at discharge



among infants with live birth, remained and alive at discharge



among infants with live birth, remained and alive at discharge



among infants with live birth, remained and alive at discharge



among infants with live birth, remained and alive at discharge



among infants with live birth and alive at discharge



among infants with live birth and alive at discharge