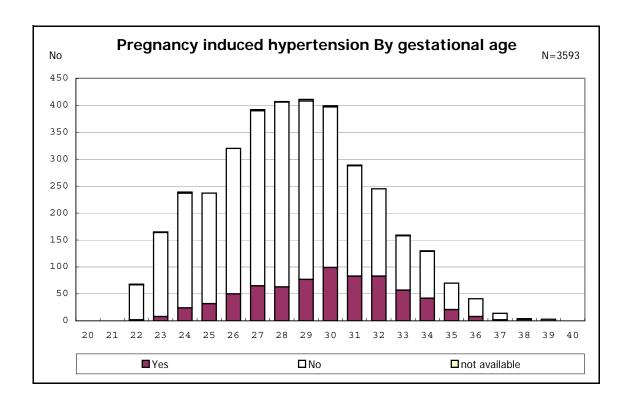

among infants with number of fetus 2>



among infants with number of fetus 2>



















among infants with positive histologic CAM



among infants with positive histologic CAM



































among infants with inborn



among infants with inborn















among infants with live birth and remained



among infants with live birth and remained



among infants with live birth and remained



among infants with live birth and remained



among infants with live birth and remained



among infants with live birth and remained



among infants with live birth and remained



among infants with live birth and remained



among infants with live birth, remained and mechanical ventilation



among infants with live birth, remained and mechanical ventilation



among infants with live birth, remained and alive at 28 days of age



among infants