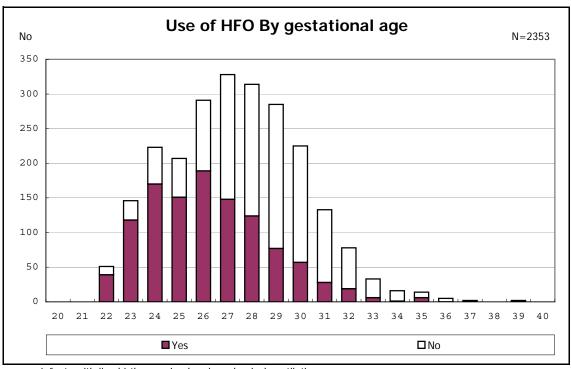

among infants with number of fetus 2>



among infants with number of fetus 2>



















among infants with positive histologic CAM



among infants with positive histologic CAM



































among infants with inborn



among infants with inborn















among infants with live birth and remained



among infants with live birth and remained



among infants with live birth and remained



among infants with live birth and remained



among infants with live birth and remained



among infants with live birth and remained



among infants with live birth and remained



among infants with live birth and remained



among infants with live birth, remained and mechanical ventilation



among infants with live birth, remained and mechanical ventilation



among infants with live birth, remained and alive at 28 days of age



among infants with live birth, remained and alive at 28 days of age



among infants with CLD



among infants with CLD



among infants with live birth, remained, alive at 36 wk(corrected age), and CLD



among infants with live birth, remained, alive at 36 wk(corrected age), and CLD



among infants with live birth and remained



among infants with live birth and remained



among infants with live birth and remained



among infants with live birth and remained



among infants with symptomatic PDA



among infants with symptomatic PDA



among infants with live birth, remaine