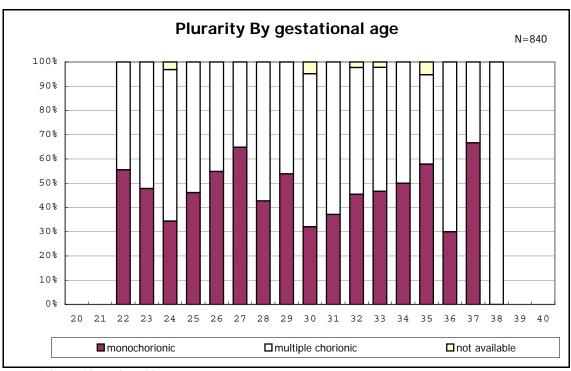

among infants with number of fetus 2>

among infants with number of fetus 2>

among infants with positive histologic CAM

among infants with positive histologic CAM

among infants with inborn

among infants with inborn