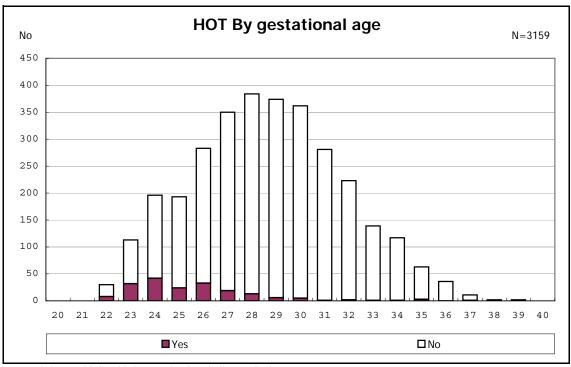

and remained



among infants with live birth and remained







among infants with live birth, remained and congenital anomaly



among infants with live birth, remained and congenital anomaly



among infants with live birth and remained



among infants with live birth and remained



among infants with live birth and remained



among infants with live birth and remained



among infants with live birth and remained



among infants with live birth and remained



among infants with live birth



among infants with live birth



among infants with live birth, remained and dead at discharge



among infants with live birth, remained and dead at discharge



among infants with live birth, remained and alive at discharge



among infants with live birth, remained and alive at discharge



among infants with live birth, remained and alive at discharge



among infants with live birth, remained and alive at discharge



among infants with live birth and alive at discharge



among infants with live birth and alive at discharge