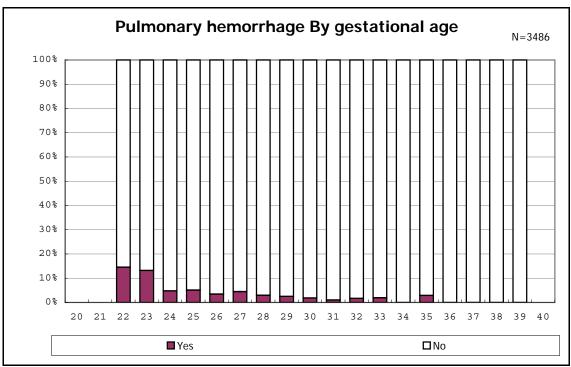

among infants with number of fetus 2>



among infants with number of fetus 2>



















among infants with positive histologic CAM



among infants with positive histologic CAM



































among infants with inborn



among infants with inborn















among infants with live birth and remained



among infants with live birth and remained



among infants with live birth and remained



among infants with live birth and remained



among infants with live birth and remained



among infants with live birth and remained



among infants with live birth and remained



among infants with live birth and remained



among infants with live birth, remained and mechanical ventilation



among infants with live birth, remained and mechanical ventilation



among infants with live birth, remained and alive at 28 days of age



among infants with live birth, remained and alive at 28 days of age



among infants with CLD



among infants with CLD



among infants with live birth, remained, alive at 36 wk(corrected age), and CLD



among infants with live birth, remained, alive at 36 wk(corrected age), and CLD



among infants with live birth and remained



among infants with live birth and remained



among infants with live birth and remained



among infants with liv