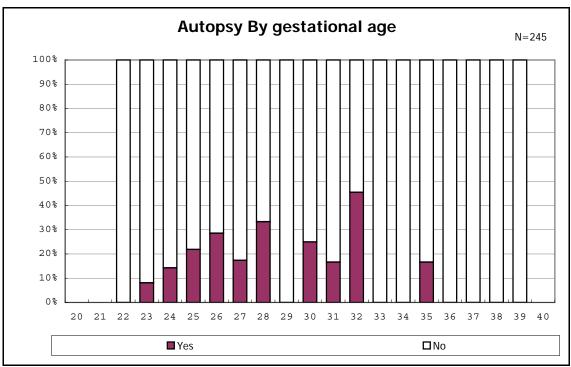

h live birth and remained



among infants with live birth and remained



among infants with live birth and remained



among infants with live birth and remained



among infants with live birth and remained



among infants with live birth and remained







among infants with live birth, remained and congenital anomaly



among infants with live birth, remained and congenital anomaly



among infants with live birth and remained



among infants with live birth and remained



among infants with live birth and remained



among infants with live birth and remained



among infants with live birth and remained



among infants with live birth and remained



among infants with live birth



among infants with live birth



among infants with live birth, remained and dead at discharge



among infants with live birth, remained and dead at discharge



among infants with live birth, remained and alive at discharge



among infants with live birth, remained and alive at discharge



among infants with live birth, remained and alive at discharge



among infants with live birth, remained and alive at discharge



among infants with live birth and alive at discharge



among infants with live birth and alive at discharge