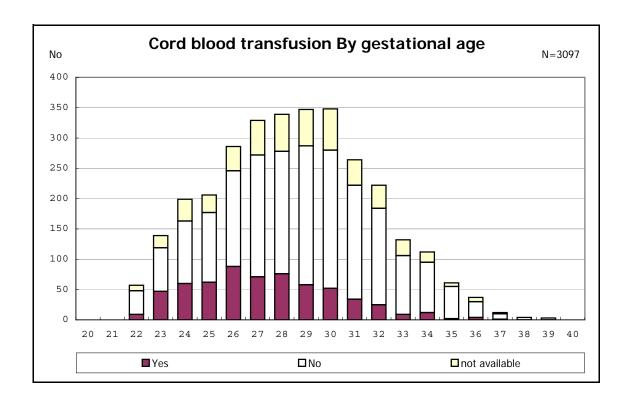

among infants with number of fetus 2>



among infants with number of fetus 2>



















among infants with positive histologic CAM



among infants with positive histologic CAM



































among infants with inborn



among infants with inborn















among infants with live birth and remained



among infants with live birth and remained



among infants with live birth and remained



among infants with live birth and remained



among infants with live birth and remained



among infants with live birth and remained



among infants with live birth and remained



among infants with live birth and remained



among infants with live birth, remained and mechanical ventilation



among infants with live birth, remained and mechanical ventilation



among infants with live birth, remained and alive at 28 days of age



among infants with live birth, remained and alive at 28 days of age



among infants with CLD



among infants with CLD



among infants