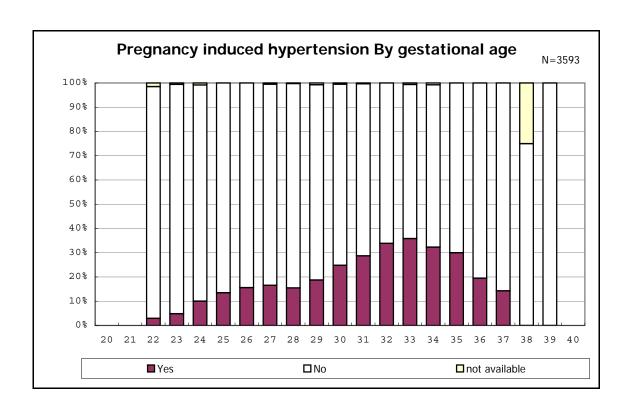

among infants with number of fetus 2>



among infants with number of fetus 2>



















among infants with positive histologic CAM



among infants with positive histologic CAM



































among infants with inborn



among infants with inborn















among infants with live birth and remained



among infants with live birth and remained



among infants with live birth and remained



among infants with live birth and remained



among infants with live birth and remained



among infants with live birth and remained



among infants with live birth and remained



among infants with live birth and remained



among infants with live birth, remained and mechanical ventilation



among infants with live birth, remained and mechanical ventilation



among infants with live birth, remained and alive at 28 days of age



among infants w