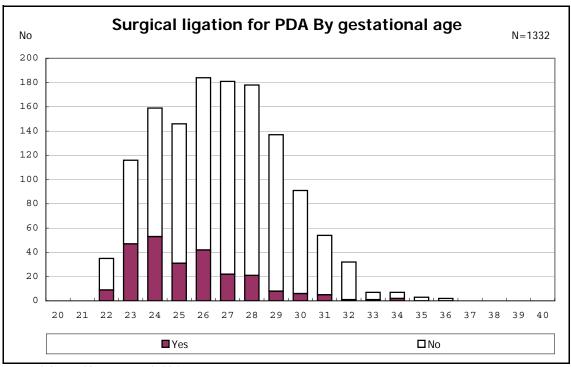

among infants with live birth and remained

among infants with symptomatic PDA

among infants with symptomatic PDA

among infants with live birth, remained and alive at 7 d

among infants with live birth, remained and alive at 7 d