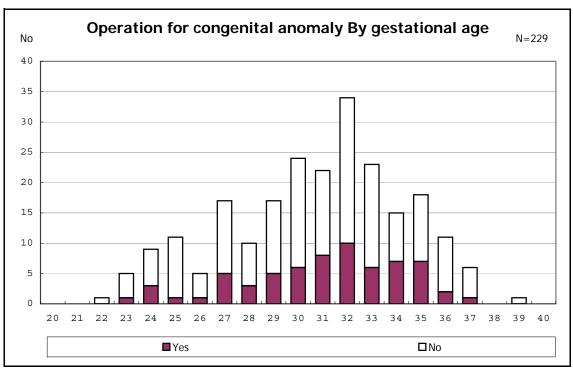

among infants with live birth and remained

among infants with live birth, remained and congenital anomaly

among infants with live birth, remained and congenital anomaly

among infants with live birth and remained