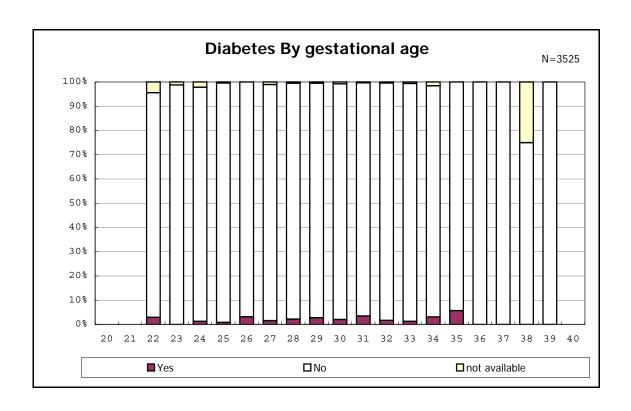

among infants with number of fetus 2>



among infants with number of fetus 2>



















among infants with positive histologic CAM



among infants with positive histologic CAM



































among infants with inborn



among infants with inborn















among infants with live birth and remained



among infants with live birth and remained



among infants with live birth and remained



among infants with live birth and remained



among infants with live birth and remained



among infants with live birth and remained



among infants with live birth and remained



among infants with live birth and remained



among infants with live birth, remained and mechanical ventilation



among infants with live birth, remained and mechanical ventilation



among infants with live birth, remained and alive at 28 days of age



among infan