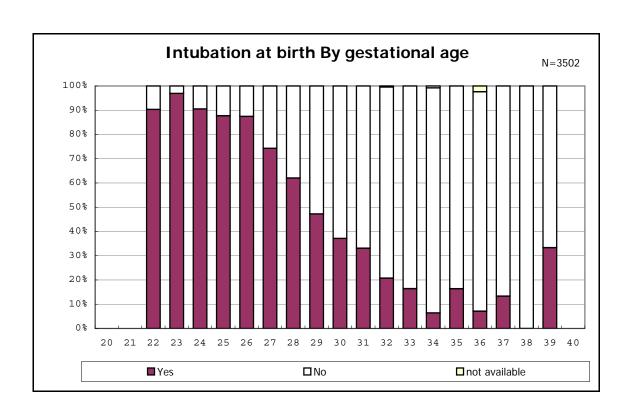

among infants with number of fetus 2>



among infants with number of fetus 2>



















among infants with positive histologic CAM



among infants with positive histologic CAM



































among infants with inborn



among infants with inborn















among infants with live birth and remained



among infants with live birth and remained



among infants with live birth and remained



among infants with live birth and remained



among infants with live birth and remained



among infants with live birth and remained



among infants with live birth and remained



among infants with live birth and remained



among infants with live birth, remained and mechanical ventilation



among infants with live birth, remained and mechanical ventilation



among infants with live birth, remained and alive at 28 days of age



among infants with live birth, remained and alive at 28 days of age



among infants with CLD



among infants with CLD



among infants with live birth, remained, alive at 36 wk(corrected age), and CLD



among i