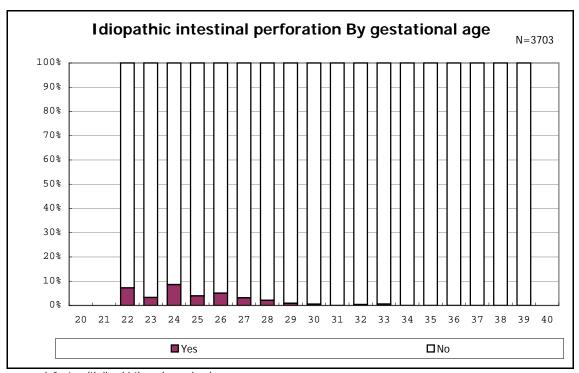

mained



among infants with live birth, remained and IVH



among infants with live birth, remained and IVH



among infants with live birth and remained



among infants with live birth and remained



among infants with live birth and remained



among infants with live birth and remained



among infants with live birth and remained



among infants with live birth and remained



among infants with live birth and remained



among infants with live birth and remained



among infants with live birth and remained



among infants with live birth and remained



among infants with live birth and remained



among infants with live birth and remained



among infants with live birth and remained



among infants with live birth and remained



among infants with live birth and remained



among infants with live birth and remained



among infants with live birth and remained



among infants with live birth and remained



among infants with live birth and remained



among infants with live birth and remained







among infants with live birth, remained and congenital anomaly



among infants with live birth, remained and congenital anomaly



among infants with live birth and remained



among infants with live birth and remained



among infants with live birth and remained



among infants with live birth and remained



among infants with live birth and remained



among infants with live birth and remained



among infants with live birth



among infants with live birth



among infants with live birth, remained and dead at discharge



among infants with live b