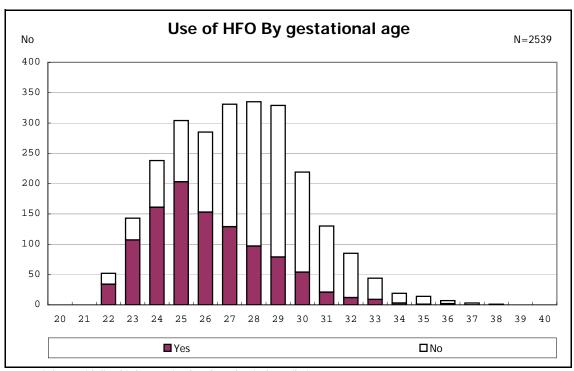

among infants with live birth and remained

among infants with live birth and remained

among infants with live birth and remained

among infants with live birth, remained and mechanical ventilation

among infants with live birth, remained and mechanical ventilation