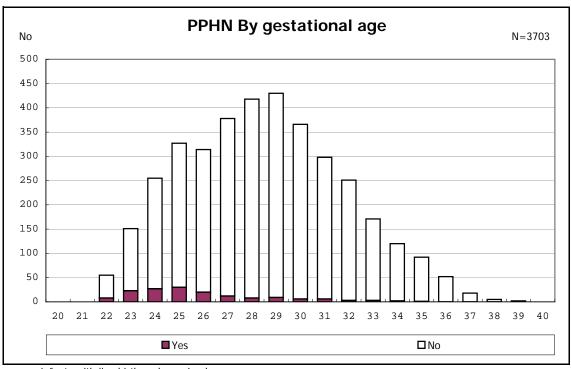

among infants with number of fetus 2>



among infants with number of fetus 2>



















among infants with positive histologic CAM



among infants with positive histologic CAM



































among infants with inborn



among infants with inborn















among infants with live birth and remained



among infants with live birth and remained



among infants with live birth and remained



among infants with live birth and remained



among infants with live birth and remained



among infants with live birth and remained



among infants with live birth and remained



among infants with live birth and remained



among infants with live birth, remained and mechanical ventilation



among infants with live birth, remained and mechanical ventilation



among infants with live birth, remained and alive at 28 days of age



among infants with live birth, remained and alive at 28 days of age



among infants with CLD



among infants with CLD



among infants with live birth, remained, alive at 36 wk(corrected age), and CLD



among infants with live birth, remained, alive at 36 wk(corrected age), and CLD



among infants with live birth and remained



among infants with live birth and remained



among infants with live birth and remained



among infants with live birth and remained



among infants with sym