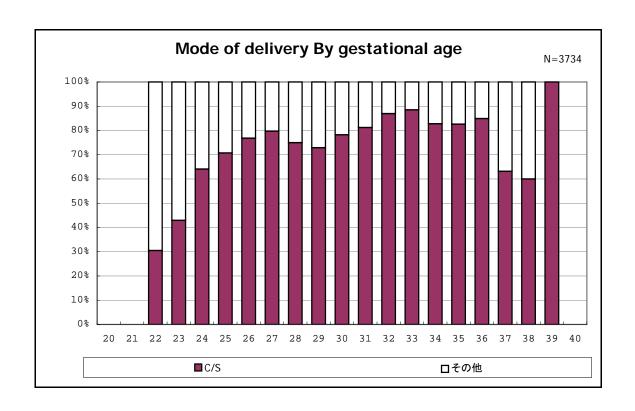

among infants with number of fetus 2>



among infants with number of fetus 2>



















among infants with positive histologic CAM



among infants with positive histologic CAM



































among infants with inborn



among infants with inborn















among infants with live birth and remained



among infants with live birth and remained



among infants with live birth and remained



among infants with live birth and remained



among infants with live birth and remained



among infants with live birth and remained



among infants with live birth and remained



among infants with live birth and remained



among infants with live birth, remained and mechanical ventilation



among infants with live birth, remained and mechanical ventilation



among infants with live birth, remained and alive at 28 days of age



among infants with live birth, remained and alive at 28 days of age



among infants with CLD



among infants with CLD



among infant