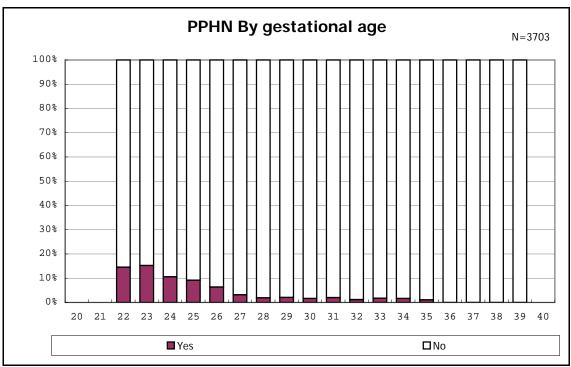

among infants with number of fetus 2>



among infants with number of fetus 2>



















among infants with positive histologic CAM



among infants with positive histologic CAM



































among infants with inborn



among infants with inborn















among infants with live birth and remained



among infants with live birth and remained



among infants with live birth and remained



among infants with live birth and remained



among infants with live birth and remained



among infants with live birth and remained



among infants with live birth and remained



among infants with live birth and remained



among infants with live birth, remained and mechanical ventilation



among infants with live birth, remained and mechanical ventilation



among infants with live birth, remained and alive at 28 days of age



among infants with live birth, remained and alive at 28 days of age



among infants with CLD



among infants with CLD



among infants with live birth, remained, alive at 36 wk(corrected age), and CLD



among infants with live birth, remained, alive at 36 wk(corrected age), and CLD



among infants with live birth and remained



among infants with live birth and remained



among infants with live birth and remained



among infants with live birth and remained



among infants with symptomatic PDA



among infants with symptomatic