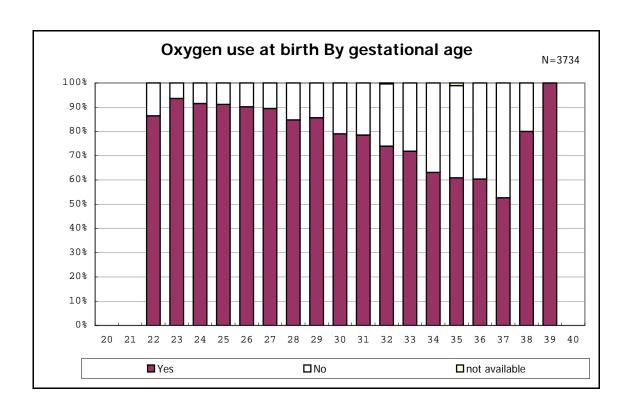

among infants with number of fetus 2>



among infants with number of fetus 2>



















among infants with positive histologic CAM



among infants with positive histologic CAM



































among infants with inborn



among infants with inborn















among infants with live birth and remained



among infants with live birth and remained



among infants with live birth and remained



among infants with live birth and remained



among infants with live birth and remained



among infants with live birth and remained



among infants with live birth and remained



among infants with live birth and remained



among infants with live birth, remained and mechanical ventilation



among infants with live birth, remained and mechanical ventilation



among infants with live birth, remained and alive at 28 days of age



among infants with live birth, remained and alive at 28 days of age



among infants with CLD



among infants with CLD



among infants with live birth, remained, alive at 36 wk(corrected age), and CLD



amo