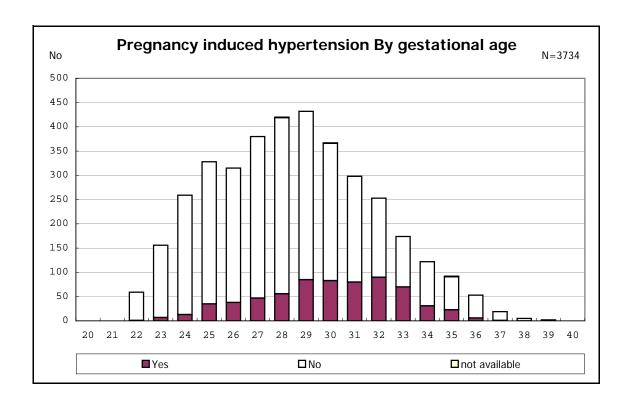

among infants with number of fetus 2>



among infants with number of fetus 2>



















among infants with positive histologic CAM



among infants with positive histologic CAM



































among infants with inborn



among infants with inborn















among infants with live birth and remained



among infants with live birth and remained



among infants with live birth and remained



among infants with live birth and remained



among infants with live birth and remained



among infants with live birth and remained



among infants with live birth and remained



among infants with live birth and remained



among infants with live birth, remained and mechanical ventilation



among infants with live birth, remained and mechanical ventilation



among infants with live birth, remained and alive at 28 days of age



among infants