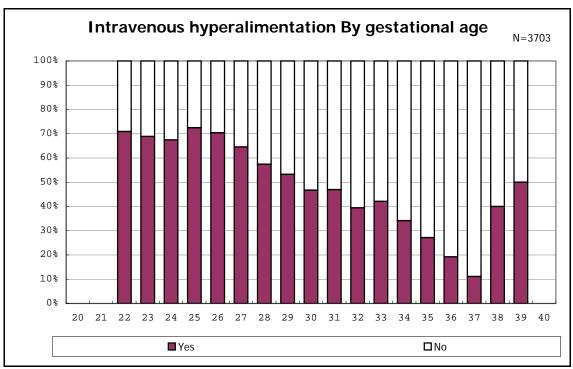

among infants with live birth and remained

among infants with live birth and remained

among infants with live birth and remained

among infants with live birth and remained

among infants with live birth and remained