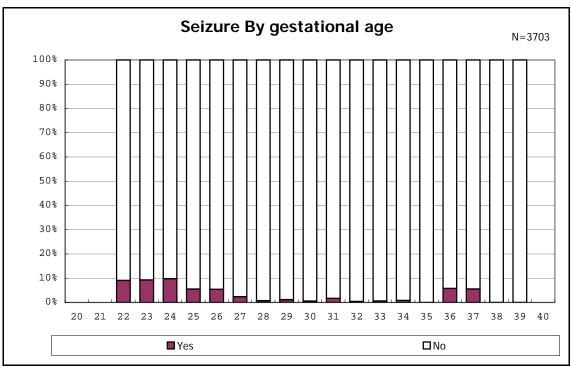

among infants with live birth and remained

among infants with live birth and remained

among infants with live birth and remained

among infants with live birth and remained

among infants with live birth, remained and IVH

among infants with live birth, remained and IVH

among infants with live birth and remained

among infants with live birth and remained

among infants with live birth and remained

among infants with live birth and remained