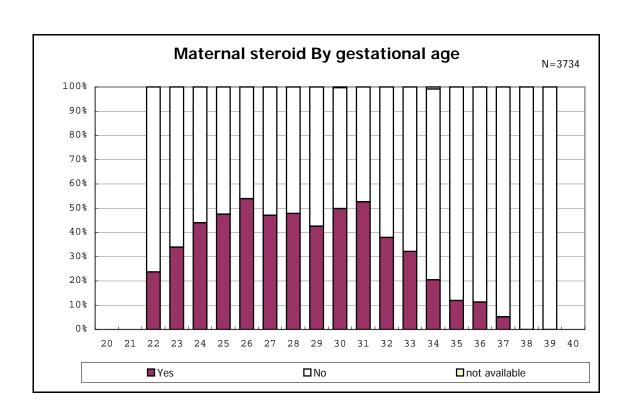

among infants with number of fetus 2>



among infants with number of fetus 2>



















among infants with positive histologic CAM



among infants with positive histologic CAM



































among infants with inborn



among infants with inborn















among infants with live birth and remained



among infants with live birth and remained



among infants with live birth and remained



among infants with live birth and remained



among infants with live birth and remained



among infants with live birth and remained



among infants with live birth and remained



among infants with live birth and remained



among infants with live birth, remained and mechanical ventilation



among infants with live birth, remained and mechanical ventilation



among infants with live birth, remained and alive at 28 days of age



among infants with live birth, remained and alive at 28 days of age



among infants with CLD



among infants with CLD