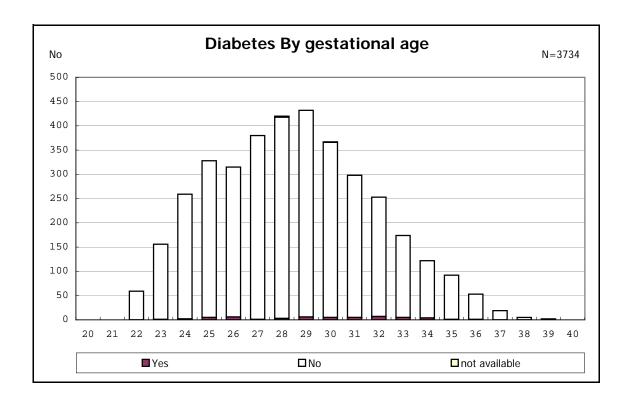

among infants with number of fetus 2>



among infants with number of fetus 2>



















among infants with positive histologic CAM



among infants with positive histologic CAM



































among infants with inborn



among infants with inborn















among infants with live birth and remained



among infants with live birth and remained



among infants with live birth and remained



among infants with live birth and remained



among infants with live birth and remained



among infants with live birth and remained



among infants with live birth and remained



among infants with live birth and remained



among infants with live birth, remained and mechanical ventilation



among infants with live birth, remained and mechanical ventilation



among infants with live birth, remained and alive at 28 days of age



among inf