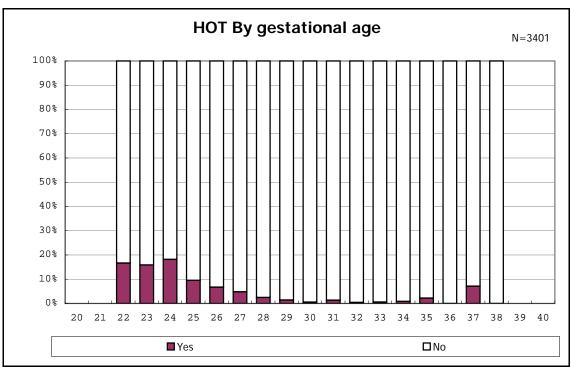

among infants with live birth, remained and alive at discharge

among infants with live birth, remained and alive at discharge

among infants with live birth, remained and alive at discharge

among infants with live birth and alive at discharge