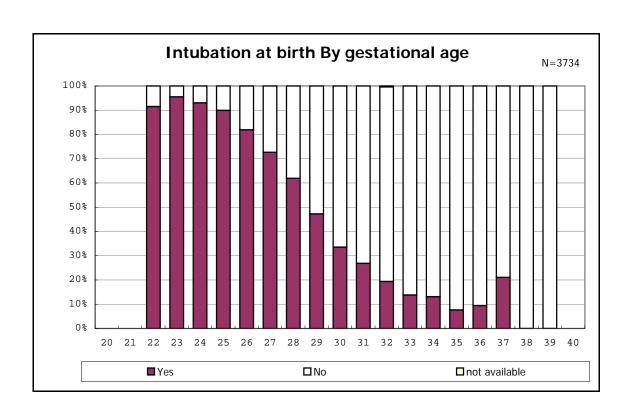

among infants with number of fetus 2>



among infants with number of fetus 2>



















among infants with positive histologic CAM



among infants with positive histologic CAM



































among infants with inborn



among infants with inborn















among infants with live birth and remained



among infants with live birth and remained



among infants with live birth and remained



among infants with live birth and remained



among infants with live birth and remained



among infants with live birth and remained



among infants with live birth and remained



among infants with live birth and remained



among infants with live birth, remained and mechanical ventilation



among infants with live birth, remained and mechanical ventilation



among infants with live birth, remained and alive at 28 days of age



among infants with live birth, remained and alive at 28 days of age



among infants with CLD



among infants with CLD



among infants with live birth, remained, alive at 36 wk(corrected age), and CLD



among i