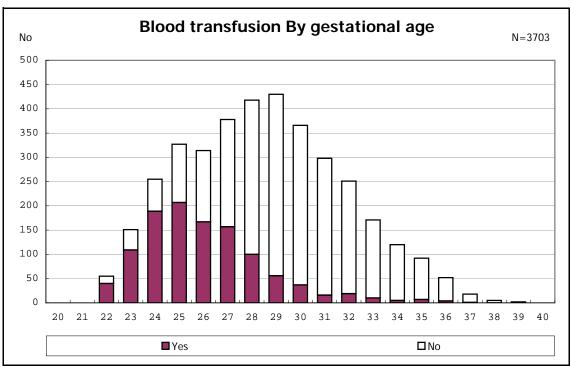

birth and remained



among infants with live birth and remained



among infants with live birth and remained



among infants with live birth and remained



among infants with live birth and remained



among infants with live birth and remained



among infants with live birth and remained



among infants with live birth and remained



among infants with live birth and remained



among infants with live birth and remained



among infants with live birth and remained



among infants with live birth and remained



among infants with live birth and remained



among infants with live birth and remained



among infants with live birth and remained







among infants with live birth, remained and congenital anomaly



among infants with live birth, remained and congenital anomaly



among infants with live birth and remained



among infants with live birth and remained



among infants with live birth and remained



among infants with live birth and remained



among infants with live birth and remained



among infants with live birth and remained



among infants with live birth



among infants with live birth



among infants with live birth, remained and dead at discharge



among infants with live birth, remained and dead at discharge



among infants with live birth, remained and alive at discharge



among infants with live birth, remained and alive at discharge



among infants with live birth, remained and alive at discharge



among infants with live birth, remained and alive at discharge



among infants with live birth and alive at discharge



among