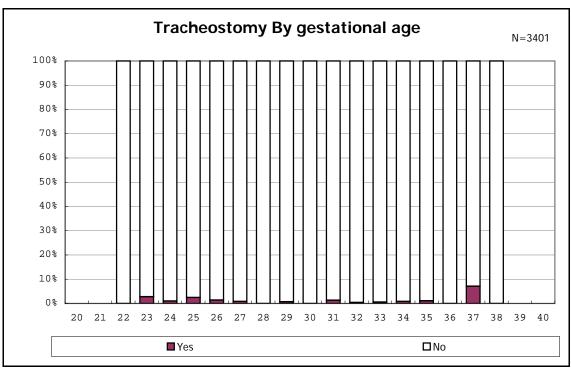

nomaly



among infants with live birth and remained



among infants with live birth and remained



among infants with live birth and remained



among infants with live birth and remained



among infants with live birth and remained



among infants with live birth and remained



among infants with live birth



among infants with live birth



among infants with live birth, remained and dead at discharge



among infants with live birth, remained and dead at discharge



among infants with live birth, remained and alive at discharge



among infants with live birth, remained and alive at discharge



among infants with live birth, remained and alive at discharge



among infants with live birth, remained and alive at discharge



among infants with live birth and alive at discharge



among infants with live birth and alive at discharge