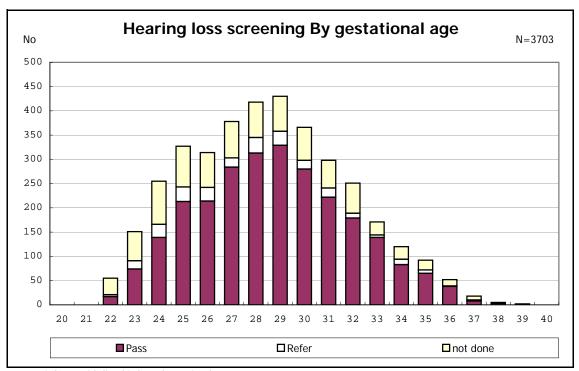

ned and IVH



among infants with live birth, remained and IVH



among infants with live birth and remained



among infants with live birth and remained



among infants with live birth and remained



among infants with live birth and remained



among infants with live birth and remained



among infants with live birth and remained



among infants with live birth and remained



among infants with live birth and remained



among infants with live birth and remained



among infants with live birth and remained



among infants with live birth and remained



among infants with live birth and remained



among infants with live birth and remained



among infants with live birth and remained



among infants with live birth and remained



among infants with live birth and remained



among infants with live birth and remained



among infants with live birth and remained



among infants with live birth and remained



among infants with live birth and remained







among infants with live birth, remained and congenital anomaly



among infants with live birth, remained and congenital anomaly



among infants with live birth and remained



among infants with live birth and remained



among infants with live birth and remained



among infants with live birth and remained



among infants with live birth and remained



among infants with live birth and remained



among infants with live birth



among infants with live birth



among infants with live birth, remained and dead at discharge



among infants with live birth, remained and dead at discharge



among