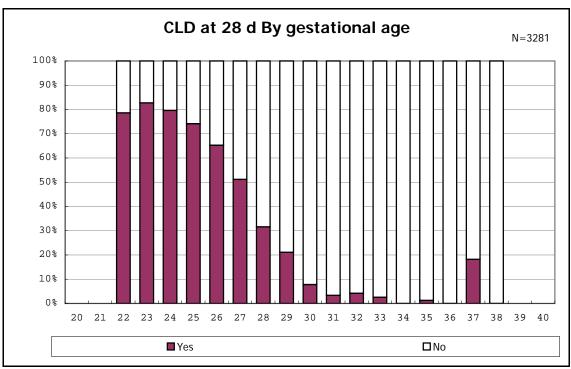

among infants with live birth, remained and alive at 28 days of age

among infants with live birth, remained and alive at 28 days of age

among infants with CLD

among infants with CLD

among infants with live birth, remained, alive at 36 wk(corrected age), and CLD