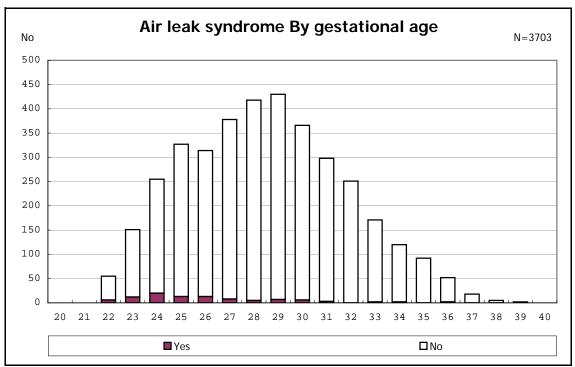

among infants with number of fetus 2>



among infants with number of fetus 2>



















among infants with positive histologic CAM



among infants with positive histologic CAM



































among infants with inborn



among infants with inborn















among infants with live birth and remained



among infants with live birth and remained



among infants with live birth and remained



among infants with live birth and remained



among infants with live birth and remained



among infants with live birth and remained



among infants with live birth and remained



among infants with live birth and remained



among infants with live birth, remained and mechanical ventilation



among infants with live birth, remained and mechanical ventilation



among infants with live birth, remained and alive at 28 days of age



among infants with live birth, remained and alive at 28 days of age



among infants with CLD



among infants with CLD



among infants with live birth, remained, alive at 36 wk(corrected age), and CLD



among infants with live birth, remained, alive at 36 wk(corrected age), and CLD



among infants with liv