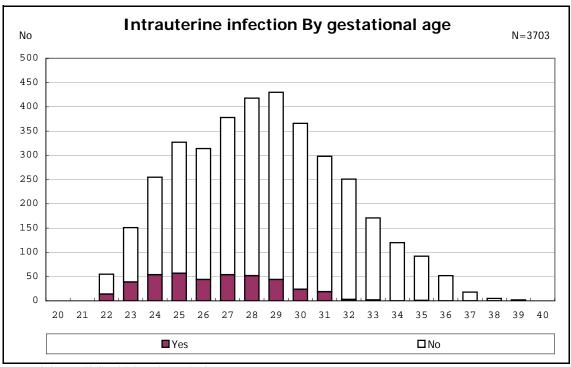

ong infants with live birth and remained



among infants with live birth and remained



among infants with live birth and remained



among infants with symptomatic PDA



among infants with symptomatic PDA



among infants with live birth, remained and alive at 7 d



among infants with live birth, remained and alive at 7 d



among infants with live birth and remained



among infants with live birth and remained



among infants with live birth and remained



among infants with live birth and remained



among infants with live birth, remained and IVH



among infants with live birth, remained and IVH



among infants with live birth and remained



among infants with live birth and remained



among infants with live birth and remained



among infants with live birth and remained



among infants with live birth and remained



among infants with live birth and remained



among infants with live birth and remained



among infants with live birth and remained



among infants with live birth and remained



among infants with live birth and remained



among infants with live birth and remained



among infants with live birth and remained



among infants with live birth and remained



among infants with live birth and remained



among infants with live birth and remained



among infants with live birth and remained



among infants with live birth and remained



among infants with live birth and remained



among infants with live birth and remained



among infants with live birth and remained







among infants with live birth, remained and congenital ano