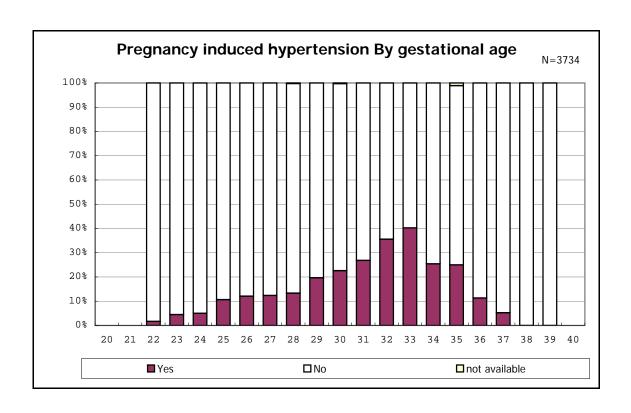

among infants with number of fetus 2>



among infants with number of fetus 2>



















among infants with positive histologic CAM



among infants with positive histologic CAM



































among infants with inborn



among infants with inborn















among infants with live birth and remained



among infants with live birth and remained



among infants with live birth and remained



among infants with live birth and remained



among infants with live birth and remained



among infants with live birth and remained



among infants with live birth and remained



among infants with live birth and remained



among infants with live birth, remained and mechanical ventilation



among infants with live birth, remained and mechanical ventilation



among infants with live birth, remained and alive at 28 days of age



among infants w