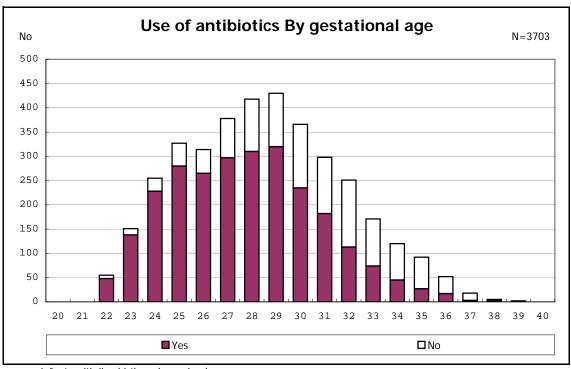

nts with symptomatic PDA



among infants with live birth, remained and alive at 7 d



among infants with live birth, remained and alive at 7 d



among infants with live birth and remained



among infants with live birth and remained



among infants with live birth and remained



among infants with live birth and remained



among infants with live birth, remained and IVH



among infants with live birth, remained and IVH



among infants with live birth and remained



among infants with live birth and remained



among infants with live birth and remained



among infants with live birth and remained



among infants with live birth and remained



among infants with live birth and remained



among infants with live birth and remained



among infants with live birth and remained



among infants with live birth and remained



among infants with live birth and remained



among infants with live birth and remained



among infants with live birth and remained



among infants with live birth and remained



among infants with live birth and remained



among infants with live birth and remained



among infants with live birth and remained



among infants with live birth and remained



among infants with live birth and remained



among infants with live birth and remained



among infants with live birth and remained







among infants with live birth, remained and congenital anomaly



among infants with live birth, remained and congenital anomaly



among infants with live birth and remained



among infants with live birth and remained



among infants with