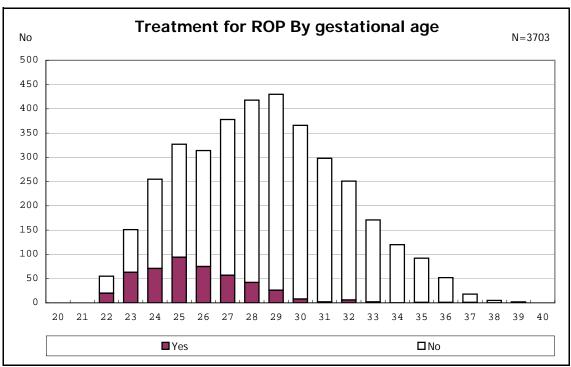

rth and remained



among infants with live birth and remained



among infants with live birth and remained



among infants with live birth and remained



among infants with live birth and remained



among infants with live birth and remained



among infants with live birth and remained



among infants with live birth and remained



among infants with live birth and remained



among infants with live birth and remained



among infants with live birth and remained



among infants with live birth and remained



among infants with live birth and remained



among infants with live birth and remained



among infants with live birth and remained



among infants with live birth and remained



among infants with live birth and remained



among infants with live birth and remained



among infants with live birth and remained



among infants with live birth and remained







among infants with live birth, remained and congenital anomaly



among infants with live birth, remained and congenital anomaly



among infants with live birth and remained



among infants with live birth and remained



among infants with live birth and remained



among infants with live birth and remained



among infants with live birth and remained



among infants with live birth and remained



among infants with live birth



among infants with live birth



among infants with live birth, remained and dead at discharge



among infants with live birth, remained and dead at discharge



among infants with live birth, remained and alive at discharge



among infants with live birth, r