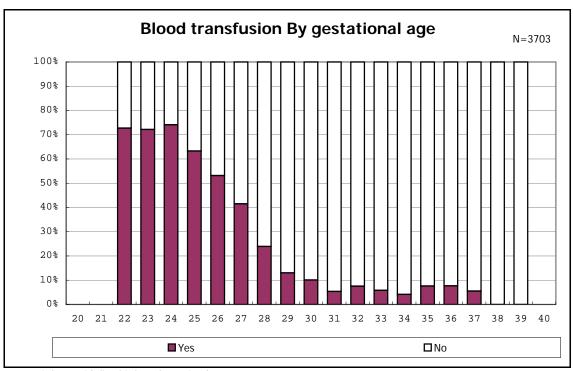

birth and remained



among infants with live birth and remained



among infants with live birth and remained



among infants with live birth and remained



among infants with live birth and remained



among infants with live birth and remained



among infants with live birth and remained



among infants with live birth and remained



among infants with live birth and remained



among infants with live birth and remained



among infants with live birth and remained



among infants with live birth and remained



among infants with live birth and remained



among infants with live birth and remained







among infants with live birth, remained and congenital anomaly



among infants with live birth, remained and congenital anomaly



among infants with live birth and remained



among infants with live birth and remained



among infants with live birth and remained



among infants with live birth and remained



among infants with live birth and remained



among infants with live birth and remained



among infants with live birth



among infants with live birth



among infants with live birth, remained and dead at discharge



among infants with live birth, remained and dead at discharge



among infants with live birth, remained and alive at discharge



among infants with live birth, remained and alive at discharge



among infants with live birth, remained and alive at discharge



among infants with live birth, remained and alive at discharge



among infants with live birth and alive at discharge



among infants with live birth and alive at discharge