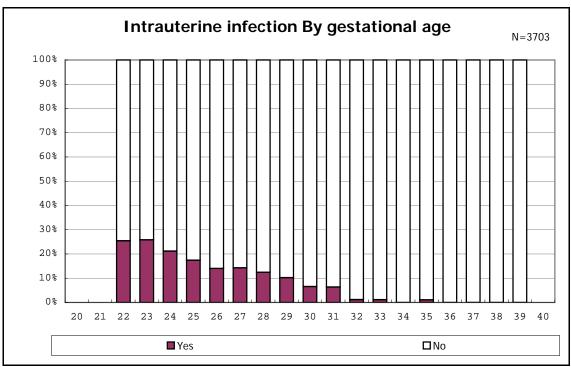

ong infants with live birth and remained



among infants with live birth and remained



among infants with symptomatic PDA



among infants with symptomatic PDA



among infants with live birth, remained and alive at 7 d



among infants with live birth, remained and alive at 7 d



among infants with live birth and remained



among infants with live birth and remained



among infants with live birth and remained



among infants with live birth and remained



among infants with live birth, remained and IVH



among infants with live birth, remained and IVH



among infants with live birth and remained



among infants with live birth and remained



among infants with live birth and remained



among infants with live birth and remained



among infants with live birth and remained



among infants with live birth and remained



among infants with live birth and remained



among infants with live birth and remained



among infants with live birth and remained



among infants with live birth and remained



among infants with live birth and remained



among infants with live birth and remained



among infants with live birth and remained



among infants with live birth and remained



among infants with live birth and remained



among infants with live birth and remained



among infants with live birth and remained



among infants with live birth and remained



among infants with live birth and remained



among infants with live birth and remained







among infants with live birth, remained and congenital anomaly



among infants with live birth, remaine