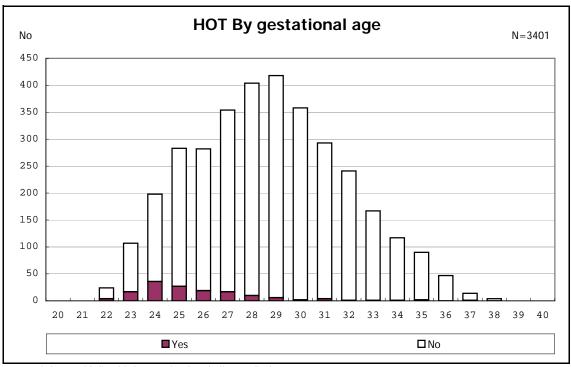

among infants with live birth, remained and alive at discharge

among infants with live birth, remained and alive at discharge

among infants with live birth, remained and alive at discharge

among infants with live birth and alive at discharge