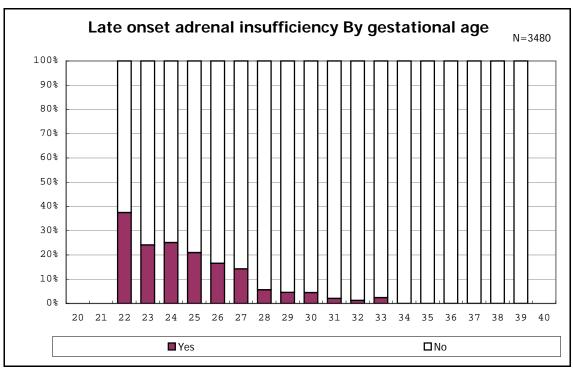

live birth, remained and mechanical ventilation



among infants with live birth, remained and mechanical ventilation



among infants with live birth, remained and alive at 28 days of age



among infants with live birth, remained and alive at 28 days of age



among infants with CLD



among infants with CLD



among infants with live birth, remained, alive at 36 wk(corrected age), and CLD



among infants with live birth, remained, alive at 36 wk(corrected age), and CLD



among infants with live birth and remained



among infants with live birth and remained



among infants with live birth and remained



among infants with live birth and remained



among infants with symptomatic PDA



among infants with symptomatic PDA



among infants with live birth, remained and alive at 7 d



among infants with live birth, remained and alive at 7 d



among infants with live birth and remained



among infants with live birth and remained



among infants with live birth and remained



among infants with live birth and remained



among infants with live birth, remained and IVH



among infants with live birth, remained and IVH



among infants with live birth and remained



among infants with live birth and remained



among infants with live birth and remained



among infants with live birth and remained



among infants with live birth and remained



among infants with live birth and remained



among infants with live birth and remained



among infants with live birth and remained



among infants with live birth and remained



among infants with live birth and rema