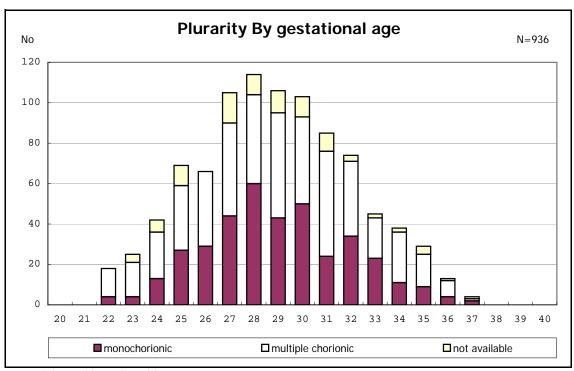

among infants with number of fetus 2>

among infants with number of fetus 2>

among infants with positive histologic CAM

among infants with positive histologic CAM

among infants with inborn

among infants with inborn