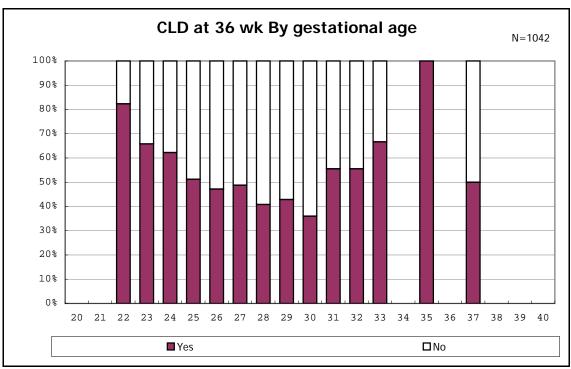

among infants with live birth, remained and alive at 28 days of age

among infants with live birth, remained and alive at 28 days of age

among infants with CLD

among infants with CLD

among infants with live birth, remained, alive at 36 wk(corrected age), and CLD