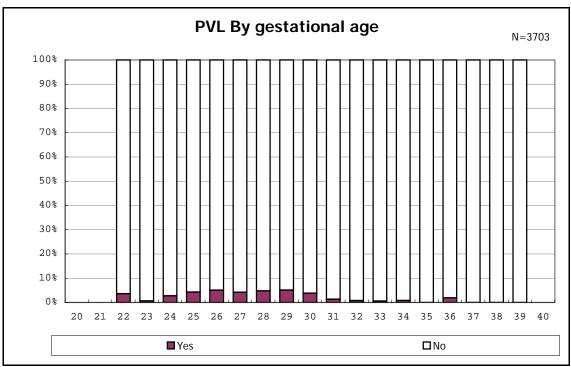

CLD



among infants with live birth, remained, alive at 36 wk(corrected age), and CLD



among infants with live birth and remained



among infants with live birth and remained



among infants with live birth and remained



among infants with live birth and remained



among infants with symptomatic PDA



among infants with symptomatic PDA



among infants with live birth, remained and alive at 7 d



among infants with live birth, remained and alive at 7 d



among infants with live birth and remained



among infants with live birth and remained



among infants with live birth and remained



among infants with live birth and remained



among infants with live birth, remained and IVH



among infants with live birth, remained and IVH



among infants with live birth and remained



among infants with live birth and remained



among infants with live birth and remained



among infants with live birth and remained



among infants with live birth and remained



among infants with live birth and remained



among infants with live birth and remained



among infants with live birth and remained



among infants with live birth and remained



among infants with live birth and remained



among infants with live birth and remained



among infants with live birth and remained



among infants with live birth and remained



among infants with live birth and remained



among infants with live birth and remained



among infants with live birth and remained



among infants with live birth and remained



among infants with live birth and remained



among infants wi