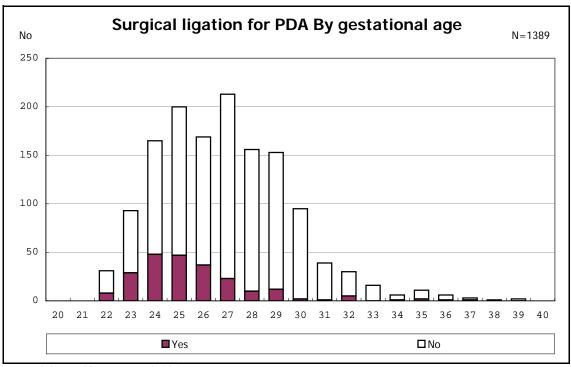

ive birth and remained



among infants with live birth and remained



among infants with live birth and remained



among infants with live birth, remained and mechanical ventilation



among infants with live birth, remained and mechanical ventilation



among infants with live birth, remained and alive at 28 days of age



among infants with live birth, remained and alive at 28 days of age



among infants with CLD



among infants with CLD



among infants with live birth, remained, alive at 36 wk(corrected age), and CLD



among infants with live birth, remained, alive at 36 wk(corrected age), and CLD



among infants with live birth and remained



among infants with live birth and remained



among infants with live birth and remained



among infants with live birth and remained



among infants with symptomatic PDA



among infants with symptomatic PDA



among infants with live birth, remained and alive at 7 d



among infants with live birth, remained and alive at 7 d



among infants with live birth and remained



among infants with live birth and remained



among infants with live birth and remained



among infants with live birth and remained



among infants with live birth, remained and IVH



among infants with live birth, remained and IVH



among infants with live birth and remained



among infants with live birth and remained



among infants with live birth and remained



among infants with live birth and remained



among infants with live birth and remained



among infants with live birth and remained



among infants with live birth and remain