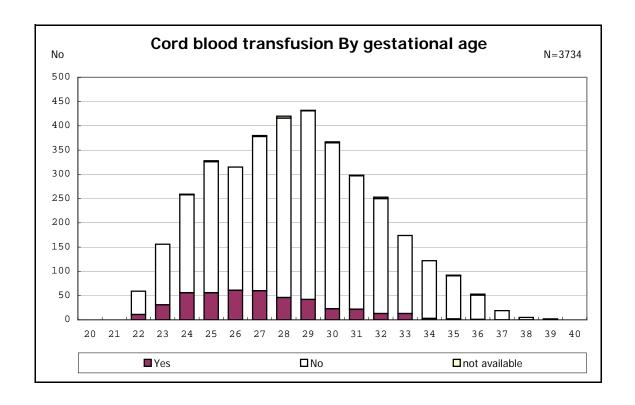

among infants with number of fetus 2>



among infants with number of fetus 2>



















among infants with positive histologic CAM



among infants with positive histologic CAM



































among infants with inborn



among infants with inborn















among infants with live birth and remained



among infants with live birth and remained



among infants with live birth and remained



among infants with live birth and remained



among infants with live birth and remained



among infants with live birth and remained



among infants with live birth and remained



among infants with live birth and remained



among infants with live birth, remained and mechanical ventilation



among infants with live birth, remained and mechanical ventilation



among infants with live birth, remained and alive at 28 days of age



among infants with live birth, remained and alive at 28 days of age



among infants with CLD



among infants with CLD



among infants