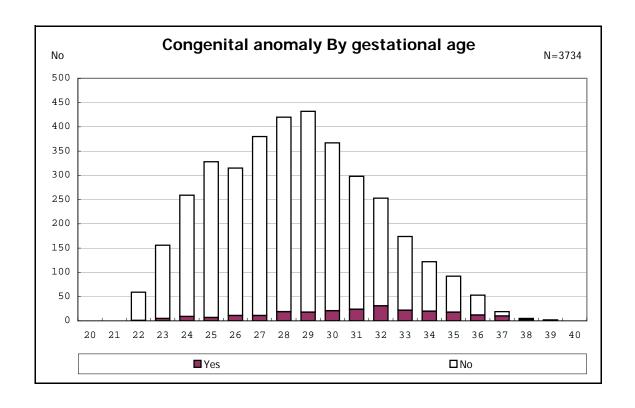

among infants with live birth and remained

among infants with live birth, remained and congenital anomaly

among infants with live birth, remained and congenital anomaly

among infants with live birth and remained