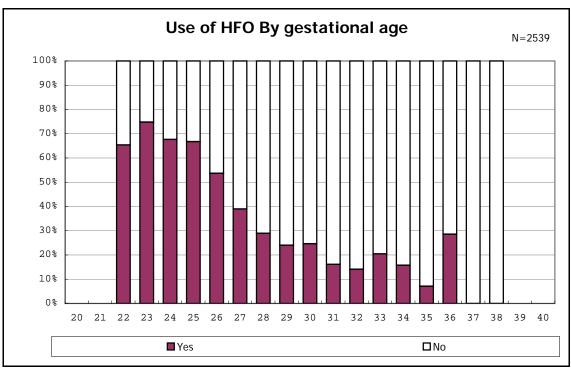

among infants with live birth and remained

among infants with live birth and remained

among infants with live birth and remained

among infants with live birth, remained and mechanical ventilation

among infants with live birth, remained and mechanical ventilation