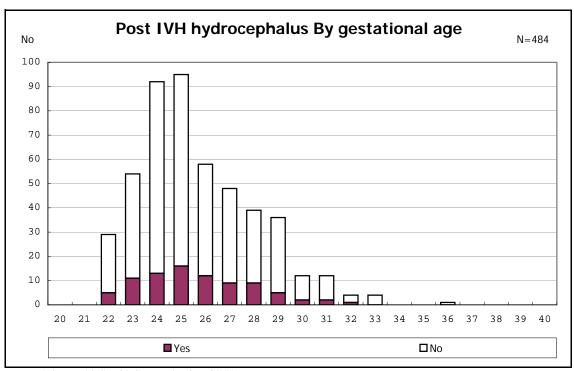

among infants with live birth and remained

among infants with live birth and remained

among infants with live birth and remained

among infants with live birth and remained

among infants with live birth, remained and IVH

among infants with live birth, remained and IVH

among infants with live birth and remained

among infants with live birth and remained

among infants with live birth and remained

among infants with live birth and remained