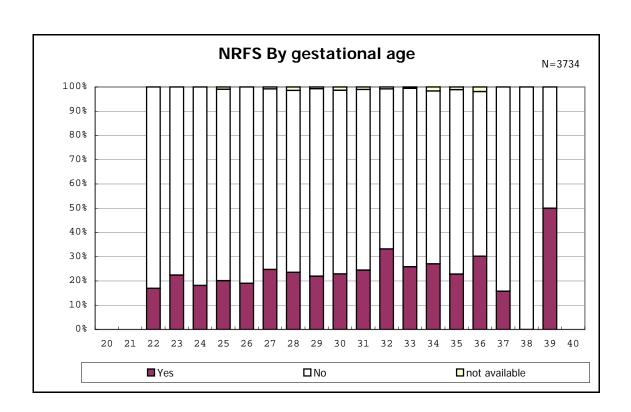

among infants with number of fetus 2>



among infants with number of fetus 2>



















among infants with positive histologic CAM



among infants with positive histologic CAM



































among infants with inborn



among infants with inborn















among infants with live birth and remained



among infants with live birth and remained



among infants with live birth and remained



among infants with live birth and remained



among infants with live birth and remained



among infants with live birth and remained



among infants with live birth and remained



among infants with live birth and remained



among infants with live birth, remained and mechanical ventilation



among infants with live birth, remained and mechanical ventilation



among infants with live birth, remained and alive at 28 days of age



among infants with live birth, remained and alive at 28 days of age



among infants with CLD



among infants with CLD



amon