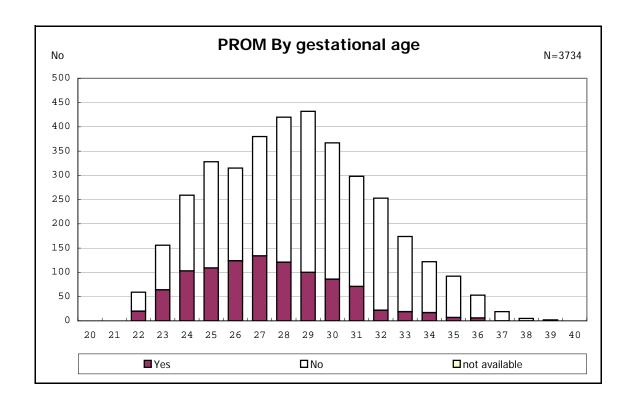

among infants with number of fetus 2>



among infants with number of fetus 2>



















among infants with positive histologic CAM



among infants with positive histologic CAM



































among infants with inborn



among infants with inborn















among infants with live birth and remained



among infants with live birth and remained



among infants with live birth and remained



among infants with live birth and remained



among infants with live birth and remained



among infants with live birth and remained



among infants with live birth and remained



among infants with live birth and remained



among infants with live birth, remained and mechanical ventilation



among infants with live birth, remained and mechanical ventilation



among infants with live birth, remained and alive at 28 days of age



among infants with live birth, remained and alive at 28 days of age



among infants with CLD



among infants with C