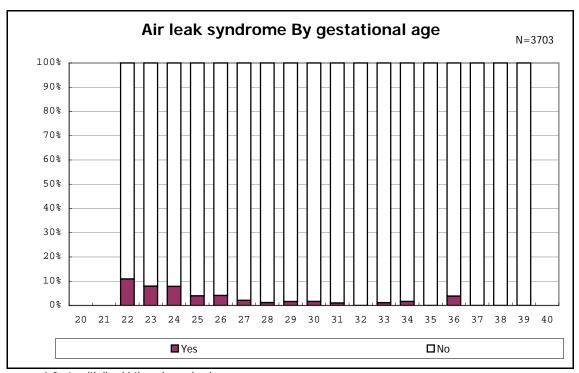

among infants with number of fetus 2>



among infants with number of fetus 2>



















among infants with positive histologic CAM



among infants with positive histologic CAM



































among infants with inborn



among infants with inborn















among infants with live birth and remained



among infants with live birth and remained



among infants with live birth and remained



among infants with live birth and remained



among infants with live birth and remained



among infants with live birth and remained



among infants with live birth and remained



among infants with live birth and remained



among infants with live birth, remained and mechanical ventilation



among infants with live birth, remained and mechanical ventilation



among infants with live birth, remained and alive at 28 days of age



among infants with live birth, remained and alive at 28 days of age



among infants with CLD



among infants with CLD



among infants with live birth, remained, alive at 36 wk(corrected age), and CLD



among infants with live birth, remained, alive at 36 wk(corrected age), and CLD



among infants with live birth and remained



among infants with liv