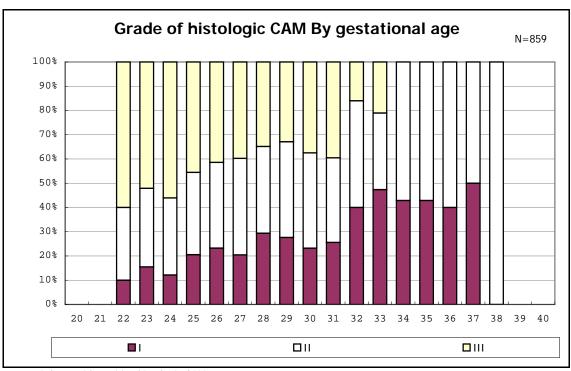

among infants with number of fetus 2>

among infants with number of fetus 2>

among infants with positive histologic CAM

among infants with positive histologic CAM

among infants with inborn

among infants with inborn