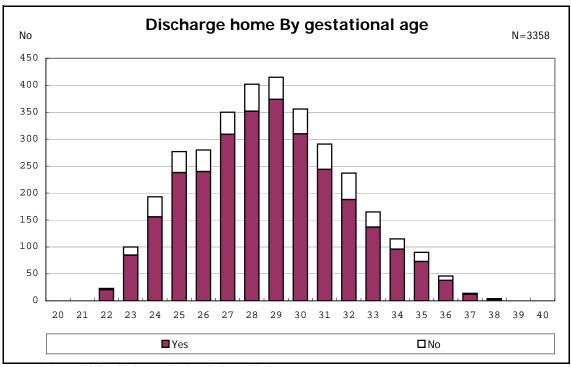

among infants with live birth, remained and alive at discharge

among infants with live birth, remained and alive at discharge

among infants with live birth, remained and alive at discharge

among infants with live birth and alive at discharge