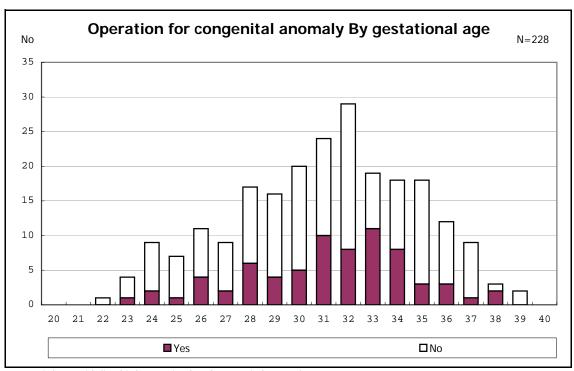

among infants with live birth and remained

among infants with live birth, remained and congenital anomaly

among infants with live birth, remained and congenital anomaly

among infants with live birth and remained