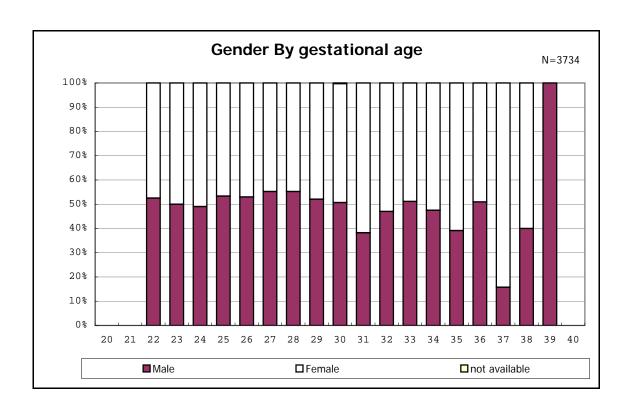

among infants with number of fetus 2>



among infants with number of fetus 2>



















among infants with positive histologic CAM



among infants with positive histologic CAM



































among infants with inborn



among infants with inborn















among infants with live birth and remained



among infants with live birth and remained



among infants with live birth and remained



among infants with live birth and remained



among infants with live birth and remained



among infants with live birth and remained



among infants with live birth and remained



among infants with live birth and remained



among infants with live birth, remained and mechanical ventilation



among infants with live birth, remained and mechanical ventilation



among infants with live birth, remained and alive at 28 days of age



among infants with live birth, remained and alive at 28 days of age



among infants with CLD



among infants with CLD



among infants with l