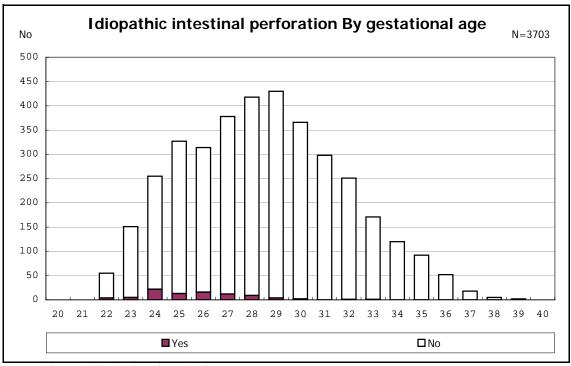

mained



among infants with live birth and remained



among infants with live birth, remained and IVH



among infants with live birth, remained and IVH



among infants with live birth and remained



among infants with live birth and remained



among infants with live birth and remained



among infants with live birth and remained



among infants with live birth and remained



among infants with live birth and remained



among infants with live birth and remained



among infants with live birth and remained



among infants with live birth and remained



among infants with live birth and remained



among infants with live birth and remained



among infants with live birth and remained



among infants with live birth and remained



among infants with live birth and remained



among infants with live birth and remained



among infants with live birth and remained



among infants with live birth and remained



among infants with live birth and remained



among infants with live birth and remained



among infants with live birth and remained







among infants with live birth, remained and congenital anomaly



among infants with live birth, remained and congenital anomaly



among infants with live birth and remained



among infants with live birth and remained



among infants with live birth and remained



among infants with live birth and remained



among infants with live birth and remained



among infants with live birth and remained



among infants with live birth



among infants with live birth



among infants with live birth, remained and