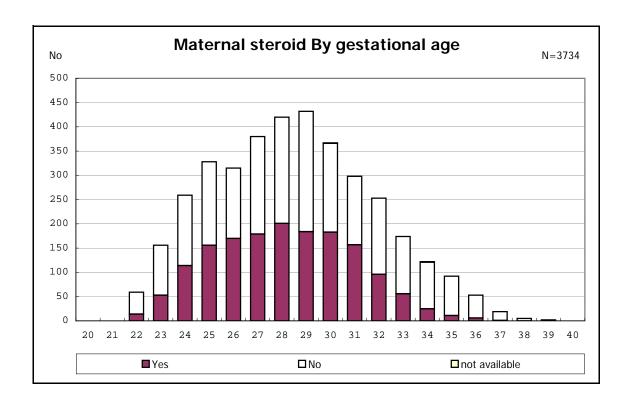

among infants with number of fetus 2>



among infants with number of fetus 2>



















among infants with positive histologic CAM



among infants with positive histologic CAM



































among infants with inborn



among infants with inborn















among infants with live birth and remained



among infants with live birth and remained



among infants with live birth and remained



among infants with live birth and remained



among infants with live birth and remained



among infants with live birth and remained



among infants with live birth and remained



among infants with live birth and remained



among infants with live birth, remained and mechanical ventilation



among infants with live birth, remained and mechanical ventilation



among infants with live birth, remained and alive at 28 days of age



among infants with live birth, remained and alive at 28 days of age



among infants with CLD



among infants with CLD