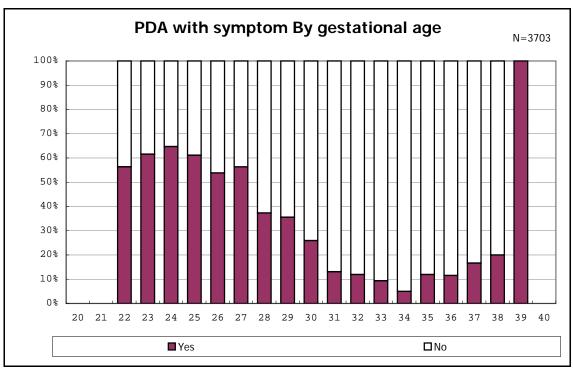

among infants with live birth and remained

among infants with symptomatic PDA

among infants with symptomatic PDA

among infants with live birth, remained and alive at 7 d

among infants with live birth, remained and alive at 7 d