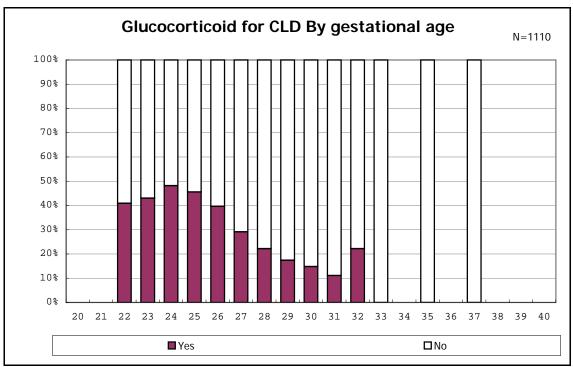

among infants with live birth, remained and alive at 28 days of age

among infants with live birth, remained and alive at 28 days of age

among infants with CLD

among infants with CLD

among infants with live birth, remained, alive at 36 wk(corrected age), and CLD