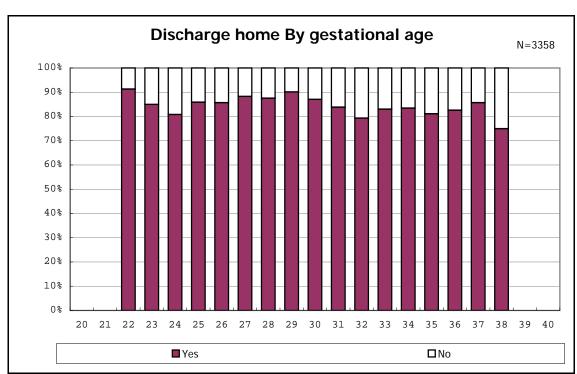

among infants with live birth, remained and alive at discharge

among infants with live birth, remained and alive at discharge

among infants with live birth, remained and alive at discharge

among infants with live birth and alive at discharge