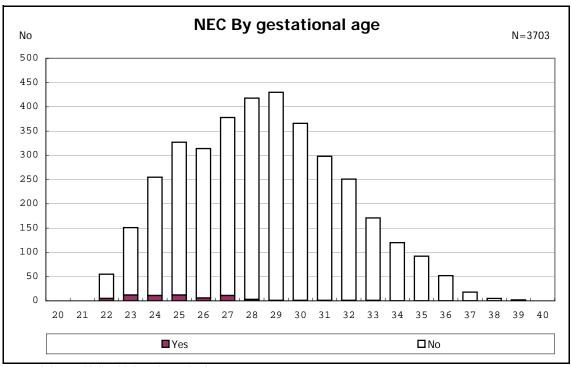

among infants with live birth and remained

among infants with live birth and remained

among infants with live birth and remained

among infants with live birth and remained

among infants with live birth and remained