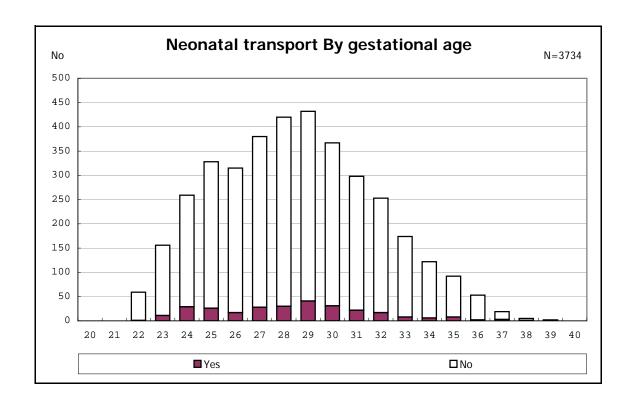

among infants with number of fetus 2>



among infants with number of fetus 2>



















among infants with positive histologic CAM



among infants with positive histologic CAM



































among infants with inborn



among infants with inborn















among infants with live birth and remained



among infants with live birth and remained



among infants with live birth and remained



among infants with live birth and remained



among infants with live birth and remained



among infants with live birth and remained



among infants with live birth and remained



among infants with live birth and remained



among infants with live birth, remained and mechanical ventilation



among infants with live birth, remained and mechanical ventilation



among infants with live birth, remained and alive at 28 days of age



among infants with live birth, remained and alive at 28 days of age



among infants with CLD



among infants with CLD



among infants with liv