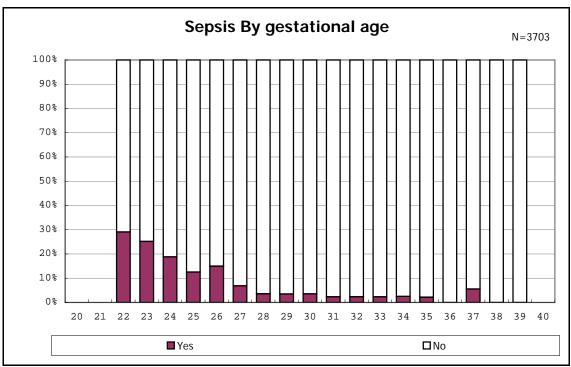

ong infants with symptomatic PDA



among infants with symptomatic PDA



among infants with live birth, remained and alive at 7 d



among infants with live birth, remained and alive at 7 d



among infants with live birth and remained



among infants with live birth and remained



among infants with live birth and remained



among infants with live birth and remained



among infants with live birth, remained and IVH



among infants with live birth, remained and IVH



among infants with live birth and remained



among infants with live birth and remained



among infants with live birth and remained



among infants with live birth and remained



among infants with live birth and remained



among infants with live birth and remained



among infants with live birth and remained



among infants with live birth and remained



among infants with live birth and remained



among infants with live birth and remained



among infants with live birth and remained



among infants with live birth and remained



among infants with live birth and remained



among infants with live birth and remained



among infants with live birth and remained



among infants with live birth and remained



among infants with live birth and remained



among infants with live birth and remained



among infants with live birth and remained



among infants with live birth and remained







among infants with live birth, remained and congenital anomaly



among infants with live birth, remained and congenital anomaly



among infants with live birth and remained



among infants with