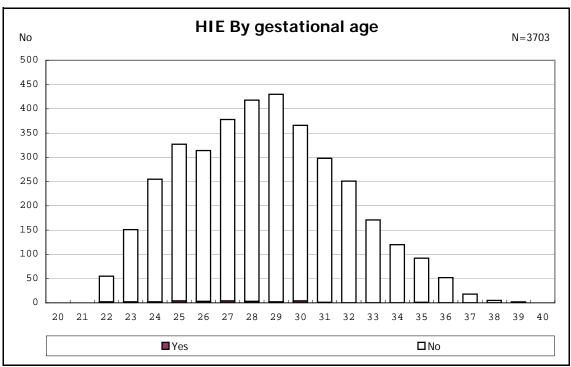

, alive at 36 wk(corrected age), and CLD



among infants with live birth and remained



among infants with live birth and remained



among infants with live birth and remained



among infants with live birth and remained



among infants with symptomatic PDA



among infants with symptomatic PDA



among infants with live birth, remained and alive at 7 d



among infants with live birth, remained and alive at 7 d



among infants with live birth and remained



among infants with live birth and remained



among infants with live birth and remained



among infants with live birth and remained



among infants with live birth, remained and IVH



among infants with live birth, remained and IVH



among infants with live birth and remained



among infants with live birth and remained



among infants with live birth and remained



among infants with live birth and remained



among infants with live birth and remained



among infants with live birth and remained



among infants with live birth and remained



among infants with live birth and remained



among infants with live birth and remained



among infants with live birth and remained



among infants with live birth and remained



among infants with live birth and remained



among infants with live birth and remained



among infants with live birth and remained



among infants with live birth and remained



among infants with live birth and remained



among infants with live birth and remained



among infants with live birth and remained



among infants with live birth and remained



among infants wi