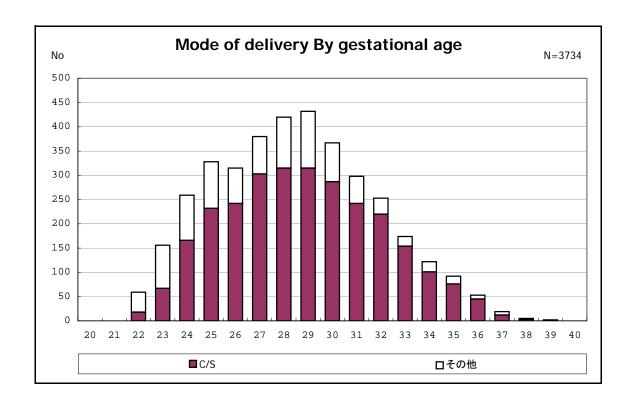

among infants with number of fetus 2>



among infants with number of fetus 2>



















among infants with positive histologic CAM



among infants with positive histologic CAM



































among infants with inborn



among infants with inborn















among infants with live birth and remained



among infants with live birth and remained



among infants with live birth and remained



among infants with live birth and remained



among infants with live birth and remained



among infants with live birth and remained



among infants with live birth and remained



among infants with live birth and remained



among infants with live birth, remained and mechanical ventilation



among infants with live birth, remained and mechanical ventilation



among infants with live birth, remained and alive at 28 days of age



among infants with live birth, remained and alive at 28 days of age



among infants with CLD



among infants with CLD



among infa