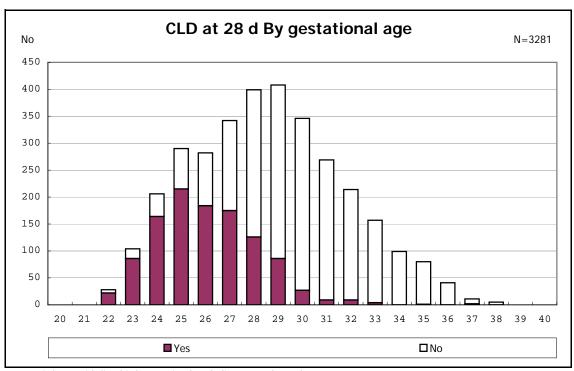

among infants with live birth, remained and alive at 28 days of age

among infants with live birth, remained and alive at 28 days of age

among infants with CLD

among infants with CLD

among infants with live birth, remained, alive at 36 wk(corrected age), and CLD