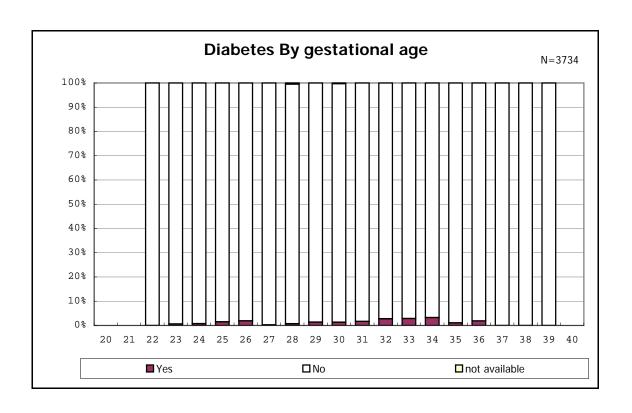

among infants with number of fetus 2>



among infants with number of fetus 2>



















among infants with positive histologic CAM



among infants with positive histologic CAM



































among infants with inborn



among infants with inborn















among infants with live birth and remained



among infants with live birth and remained



among infants with live birth and remained



among infants with live birth and remained



among infants with live birth and remained



among infants with live birth and remained



among infants with live birth and remained



among infants with live birth and remained



among infants with live birth, remained and mechanical ventilation



among infants with live birth, remained and mechanical ventilation



among infants with live birth, remained and alive at 28 days of age



among infan