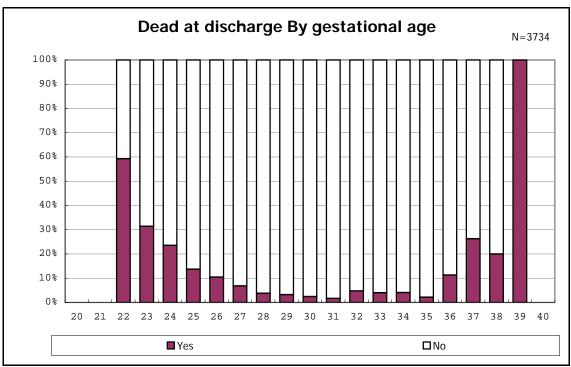

among infants with live birth

among infants with live birth

among infants with live birth, remained and dead at discharge

among infants with live birth, remained and dead at discharge

among infants with live birth, remained and alive at discharge