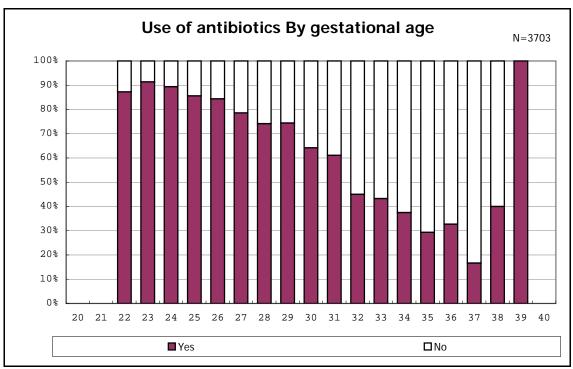

live birth, remained and alive at 7 d



among infants with live birth, remained and alive at 7 d



among infants with live birth and remained



among infants with live birth and remained



among infants with live birth and remained



among infants with live birth and remained



among infants with live birth, remained and IVH



among infants with live birth, remained and IVH



among infants with live birth and remained



among infants with live birth and remained



among infants with live birth and remained



among infants with live birth and remained



among infants with live birth and remained



among infants with live birth and remained



among infants with live birth and remained



among infants with live birth and remained



among infants with live birth and remained



among infants with live birth and remained



among infants with live birth and remained



among infants with live birth and remained



among infants with live birth and remained



among infants with live birth and remained



among infants with live birth and remained



among infants with live birth and remained



among infants with live birth and remained



among infants with live birth and remained



among infants with live birth and remained



among infants with live birth and remained







among infants with live birth, remained and congenital anomaly



among infants with live birth, remained and congenital anomaly



among infants with live birth and remained



among infants with live birth and remained



among infants with live birth and remained



among infants with