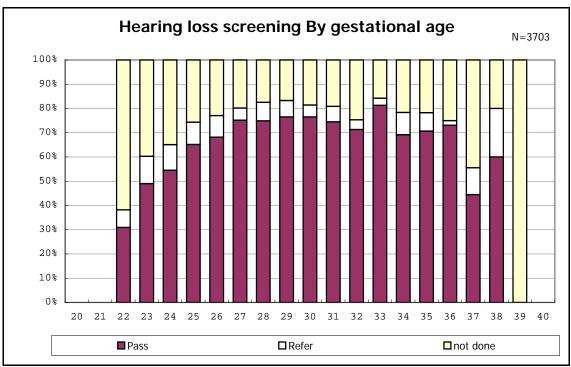

remained and IVH



among infants with live birth and remained



among infants with live birth and remained



among infants with live birth and remained



among infants with live birth and remained



among infants with live birth and remained



among infants with live birth and remained



among infants with live birth and remained



among infants with live birth and remained



among infants with live birth and remained



among infants with live birth and remained



among infants with live birth and remained



among infants with live birth and remained



among infants with live birth and remained



among infants with live birth and remained



among infants with live birth and remained



among infants with live birth and remained



among infants with live birth and remained



among infants with live birth and remained



among infants with live birth and remained



among infants with live birth and remained







among infants with live birth, remained and congenital anomaly



among infants with live birth, remained and congenital anomaly



among infants with live birth and remained



among infants with live birth and remained



among infants with live birth and remained



among infants with live birth and remained



among infants with live birth and remained



among infants with live birth and remained



among infants with live birth



among infants with live birth



among infants with live birth, remained and dead at discharge



among infants with live birth, remained and dead at discharge



among infants with live birth, remained and alive at