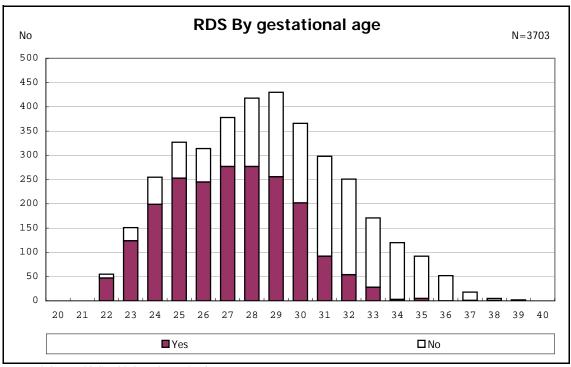

among infants with number of fetus 2>



among infants with number of fetus 2>



















among infants with positive histologic CAM



among infants with positive histologic CAM



































among infants with inborn



among infants with inborn















among infants with live birth and remained



among infants with live birth and remained



among infants with live birth and remained



among infants with live birth and remained



among infants with live birth and remained



among infants with live birth and remained



among infants with live birth and remained



among infants with live birth and remained



among infants with live birth, remained and mechanical ventilation



among infants with live birth, remained and mechanical ventilation



among infants with live birth, remained and alive at 28 days of age



among infants with live birth, remained and alive at 28 days of age



among infants with CLD



among infants with CLD



among infants with live birth, remained, alive at 36 wk(corrected age), and CLD



among infants