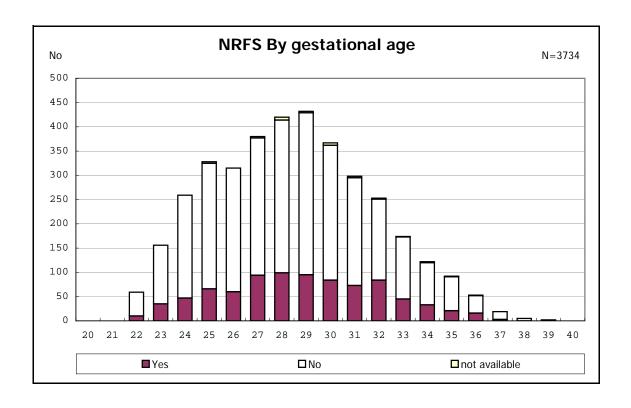

among infants with number of fetus 2>



among infants with number of fetus 2>



















among infants with positive histologic CAM



among infants with positive histologic CAM



































among infants with inborn



among infants with inborn















among infants with live birth and remained



among infants with live birth and remained



among infants with live birth and remained



among infants with live birth and remained



among infants with live birth and remained



among infants with live birth and remained



among infants with live birth and remained



among infants with live birth and remained



among infants with live birth, remained and mechanical ventilation



among infants with live birth, remained and mechanical ventilation



among infants with live birth, remained and alive at 28 days of age



among infants with live birth, remained and alive at 28 days of age



among infants with CLD



among infants with CLD



am