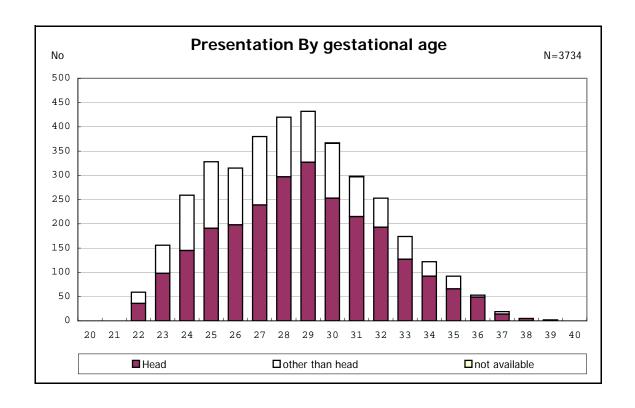

among infants with number of fetus 2>



among infants with number of fetus 2>



















among infants with positive histologic CAM



among infants with positive histologic CAM



































among infants with inborn



among infants with inborn















among infants with live birth and remained



among infants with live birth and remained



among infants with live birth and remained



among infants with live birth and remained



among infants with live birth and remained



among infants with live birth and remained



among infants with live birth and remained



among infants with live birth and remained



among infants with live birth, remained and mechanical ventilation



among infants with live birth, remained and mechanical ventilation



among infants with live birth, remained and alive at 28 days of age



among infants with live birth, remained and alive at 28 days of age



among infants with CLD



among infants with CLD



among