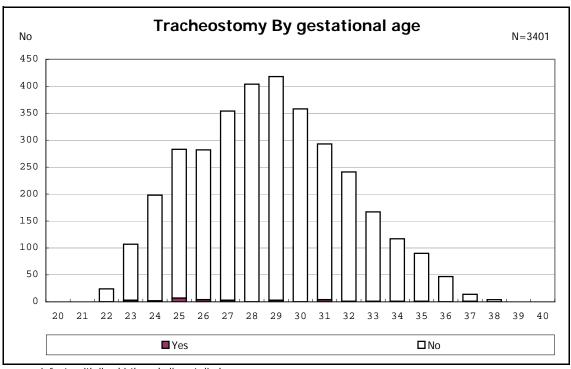

among infants with live birth, remained and congenital anomaly



among infants with live birth and remained



among infants with live birth and remained



among infants with live birth and remained



among infants with live birth and remained



among infants with live birth and remained



among infants with live birth and remained



among infants with live birth



among infants with live birth



among infants with live birth, remained and dead at discharge



among infants with live birth, remained and dead at discharge



among infants with live birth, remained and alive at discharge



among infants with live birth, remained and alive at discharge



among infants with live birth, remained and alive at discharge



among infants with live birth, remained and alive at discharge



among infants with live birth and alive at discharge



among infants with live birth and alive at discharge