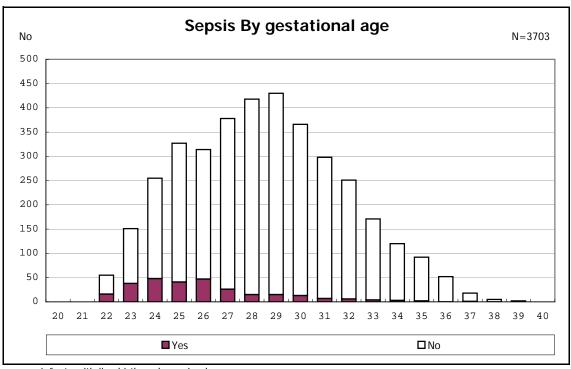

ong infants with live birth and remained



among infants with symptomatic PDA



among infants with symptomatic PDA



among infants with live birth, remained and alive at 7 d



among infants with live birth, remained and alive at 7 d



among infants with live birth and remained



among infants with live birth and remained



among infants with live birth and remained



among infants with live birth and remained



among infants with live birth, remained and IVH



among infants with live birth, remained and IVH



among infants with live birth and remained



among infants with live birth and remained



among infants with live birth and remained



among infants with live birth and remained



among infants with live birth and remained



among infants with live birth and remained



among infants with live birth and remained



among infants with live birth and remained



among infants with live birth and remained



among infants with live birth and remained



among infants with live birth and remained



among infants with live birth and remained



among infants with live birth and remained



among infants with live birth and remained



among infants with live birth and remained



among infants with live birth and remained



among infants with live birth and remained



among infants with live birth and remained



among infants with live birth and remained



among infants with live birth and remained







among infants with live birth, remained and congenital anomaly



among infants with live birth, remained and congenital anomaly



among infants with