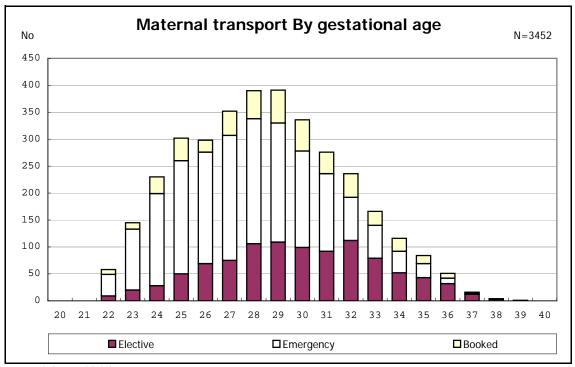

among infants with number of fetus 2>



among infants with number of fetus 2>



















among infants with positive histologic CAM



among infants with positive histologic CAM



































among infants with inborn



among infants with inborn















among infants with live birth and remained



among infants with live birth and remained



among infants with live birth and remained



among infants with live birth and remained



among infants with live birth and remained



among infants with live birth and remained



among infants with live birth and remained



among infants with live birth and remained



among infants with live birth, remained and mechanical ventilation



among infants with live birth, remained and mechanical ventilation



among infants with live birth, remained and alive at 28 days of age



among infants with live birth, remained and alive at 28 days of age



among infants with CLD



among infants with CLD



among infants with live bi