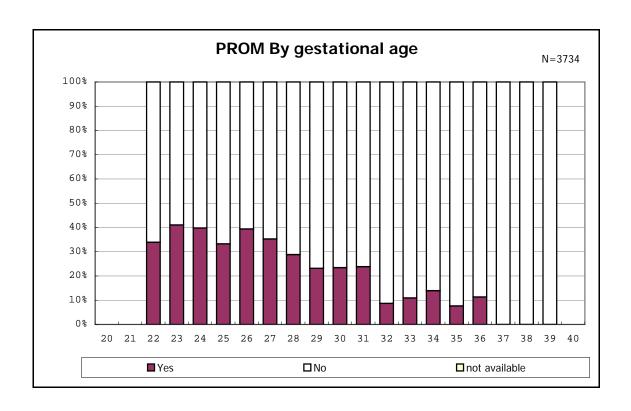

among infants with number of fetus 2>



among infants with number of fetus 2>



















among infants with positive histologic CAM



among infants with positive histologic CAM



































among infants with inborn



among infants with inborn















among infants with live birth and remained



among infants with live birth and remained



among infants with live birth and remained



among infants with live birth and remained



among infants with live birth and remained



among infants with live birth and remained



among infants with live birth and remained



among infants with live birth and remained



among infants with live birth, remained and mechanical ventilation



among infants with live birth, remained and mechanical ventilation



among infants with live birth, remained and alive at 28 days of age



among infants with live birth, remained and alive at 28 days of age



among infants with CLD



among infants with CLD