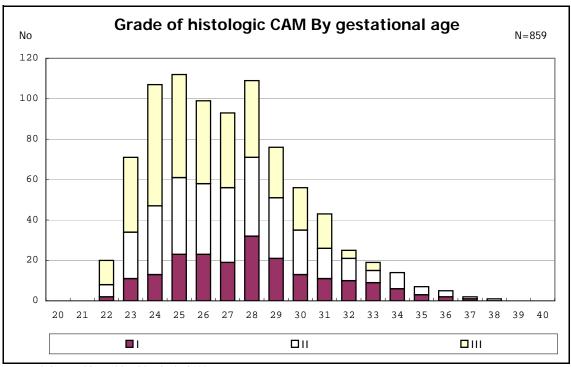

among infants with number of fetus 2>

among infants with number of fetus 2>

among infants with positive histologic CAM

among infants with positive histologic CAM

among infants with inborn

among infants with inborn