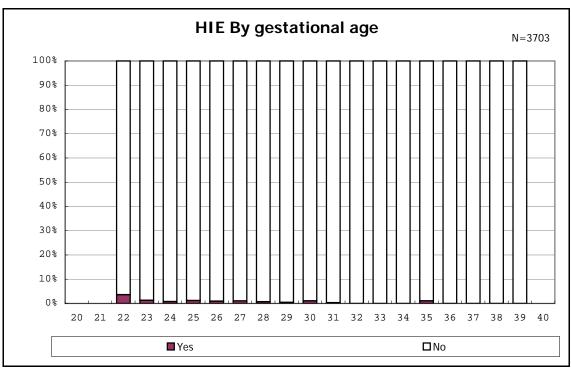

ong infants with live birth and remained



among infants with live birth and remained



among infants with live birth and remained



among infants with live birth and remained



among infants with symptomatic PDA



among infants with symptomatic PDA



among infants with live birth, remained and alive at 7 d



among infants with live birth, remained and alive at 7 d



among infants with live birth and remained



among infants with live birth and remained



among infants with live birth and remained



among infants with live birth and remained



among infants with live birth, remained and IVH



among infants with live birth, remained and IVH



among infants with live birth and remained



among infants with live birth and remained



among infants with live birth and remained



among infants with live birth and remained



among infants with live birth and remained



among infants with live birth and remained



among infants with live birth and remained



among infants with live birth and remained



among infants with live birth and remained



among infants with live birth and remained



among infants with live birth and remained



among infants with live birth and remained



among infants with live birth and remained



among infants with live birth and remained



among infants with live birth and remained



among infants with live birth and remained



among infants with live birth and remained



among infants with live birth and remained



among infants with live birth and remained



among infants with live birth and remained







among infant