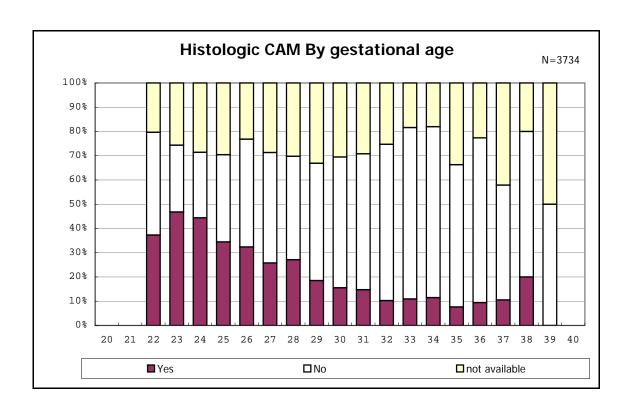

among infants with number of fetus 2>

among infants with number of fetus 2>

among infants with positive histologic CAM

among infants with positive histologic CAM

among infants with inborn

among infants with inborn