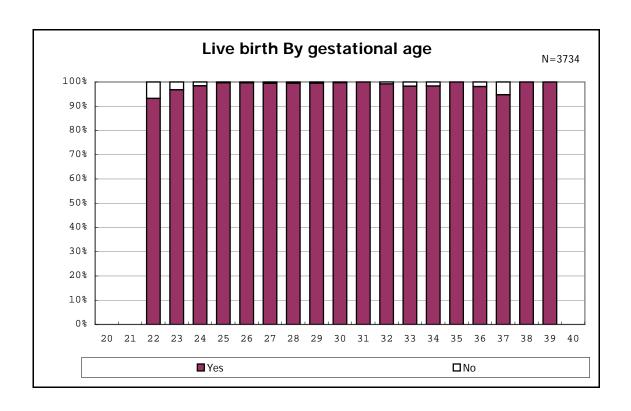

among infants with number of fetus 2>



among infants with number of fetus 2>



















among infants with positive histologic CAM



among infants with positive histologic CAM



































among infants with inborn



among infants with inborn















among infants with live birth and remained



among infants with live birth and remained



among infants with live birth and remained



among infants with live birth and remained



among infants with live birth and remained



among infants with live birth and remained



among infants with live birth and remained



among infants with live birth and remained



among infants with live birth, remained and mechanical ventilation



among infants with live birth, remained and mechanical ventilation



among infants with live birth, remained and alive at 28 days of age



among infants with live birth, remained and alive at 28 days of age



among infants with CLD



among infants with CLD



among infants with live birth, remained, alive at 36 wk(corrected age), and CLD



among infan