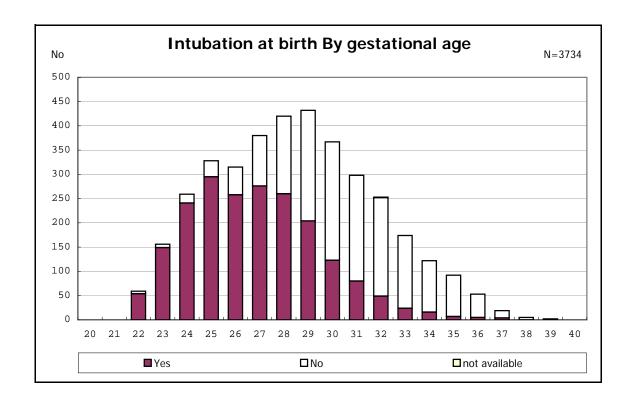

among infants with number of fetus 2>



among infants with number of fetus 2>



















among infants with positive histologic CAM



among infants with positive histologic CAM



































among infants with inborn



among infants with inborn















among infants with live birth and remained



among infants with live birth and remained



among infants with live birth and remained



among infants with live birth and remained



among infants with live birth and remained



among infants with live birth and remained



among infants with live birth and remained



among infants with live birth and remained



among infants with live birth, remained and mechanical ventilation



among infants with live birth, remained and mechanical ventilation



among infants with live birth, remained and alive at 28 days of age



among infants with live birth, remained and alive at 28 days of age



among infants with CLD



among infants with CLD



among infants with live birth, remained, alive at 36 wk(corrected age), and CLD



among