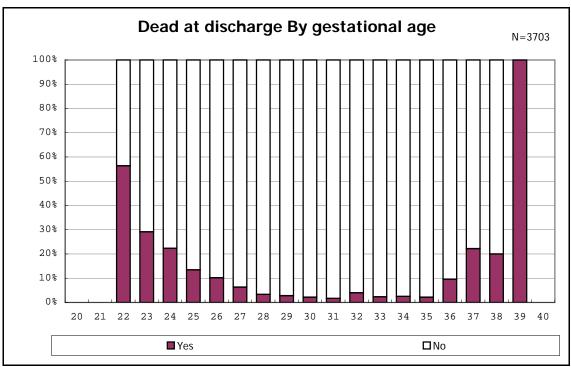

among infants with live birth

among infants with live birth

among infants with live birth, remained and dead at discharge

among infants with live birth, remained and dead at discharge

among infants with live birth, remained and alive at discharge