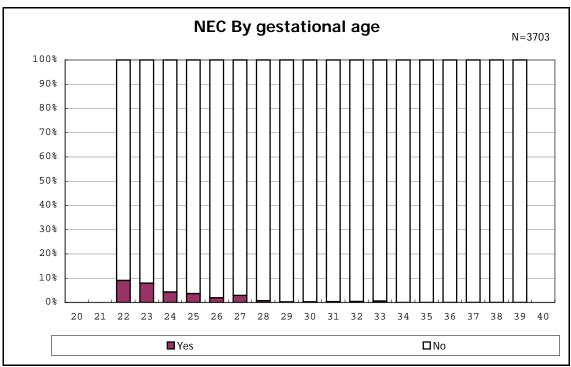

among infants with live birth and remained

among infants with live birth and remained

among infants with live birth and remained

among infants with live birth and remained

among infants with live birth and remained