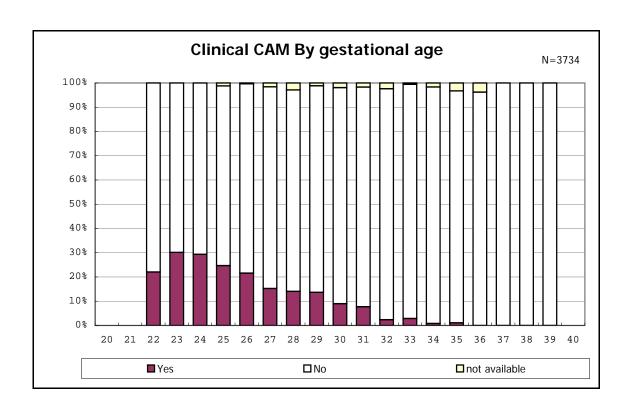

among infants with number of fetus 2>



among infants with number of fetus 2>



















among infants with positive histologic CAM



among infants with positive histologic CAM



































among infants with inborn



among infants with inborn















among infants with live birth and remained



among infants with live birth and remained



among infants with live birth and remained



among infants with live birth and remained



among infants with live birth and remained



among infants with live birth and remained



among infants with live birth and remained



among infants with live birth and remained



among infants with live birth, remained and mechanical ventilation



among infants with live birth, remained and mechanical ventilation



among infants with live birth, remained and alive at 28 days of age



among infants with