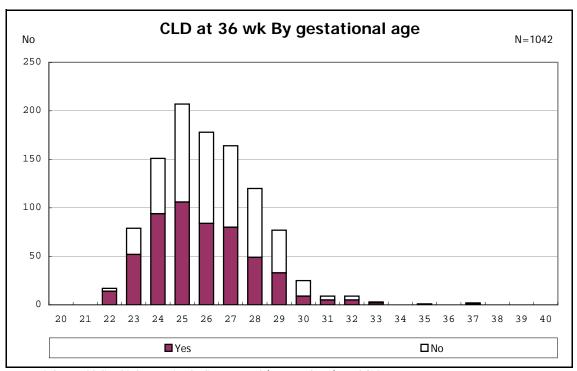

among infants with live birth, remained and alive at 28 days of age

among infants with live birth, remained and alive at 28 days of age

among infants with CLD

among infants with CLD

among infants with live birth, remained, alive at 36 wk(corrected age), and CLD