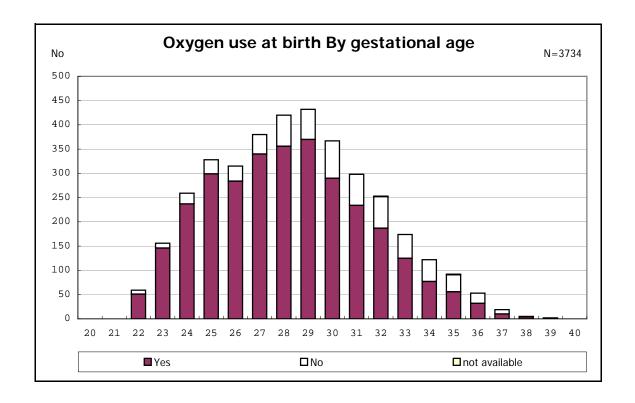

among infants with number of fetus 2>



among infants with number of fetus 2>



















among infants with positive histologic CAM



among infants with positive histologic CAM



































among infants with inborn



among infants with inborn















among infants with live birth and remained



among infants with live birth and remained



among infants with live birth and remained



among infants with live birth and remained



among infants with live birth and remained



among infants with live birth and remained



among infants with live birth and remained



among infants with live birth and remained



among infants with live birth, remained and mechanical ventilation



among infants with live birth, remained and mechanical ventilation



among infants with live birth, remained and alive at 28 days of age



among infants with live birth, remained and alive at 28 days of age



among infants with CLD



among infants with CLD



among infants with live birth, remained, alive at 36 wk(corrected age), and CLD



a