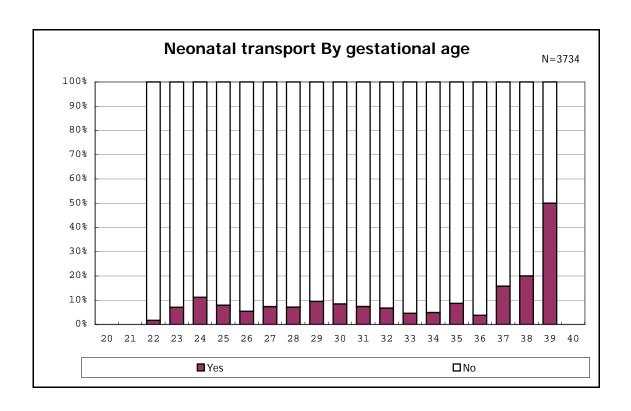

among infants with number of fetus 2>



among infants with number of fetus 2>



















among infants with positive histologic CAM



among infants with positive histologic CAM



































among infants with inborn



among infants with inborn















among infants with live birth and remained



among infants with live birth and remained



among infants with live birth and remained



among infants with live birth and remained



among infants with live birth and remained



among infants with live birth and remained



among infants with live birth and remained



among infants with live birth and remained



among infants with live birth, remained and mechanical ventilation



among infants with live birth, remained and mechanical ventilation



among infants with live birth, remained and alive at 28 days of age



among infants with live birth, remained and alive at 28 days of age



among infants with CLD



among infants with CLD



among infants with live