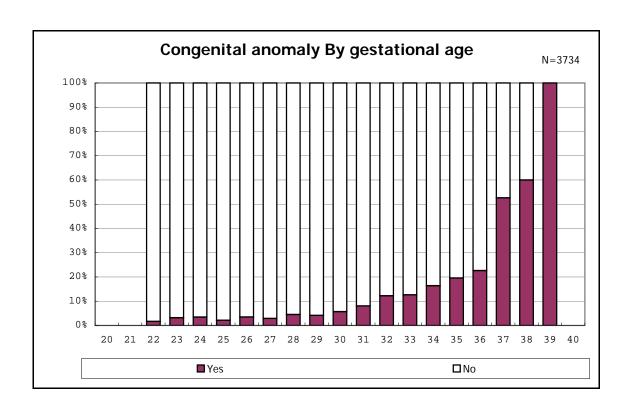

among infants with live birth and remained

among infants with live birth, remained and congenital anomaly

among infants with live birth, remained and congenital anomaly

among infants with live birth and remained