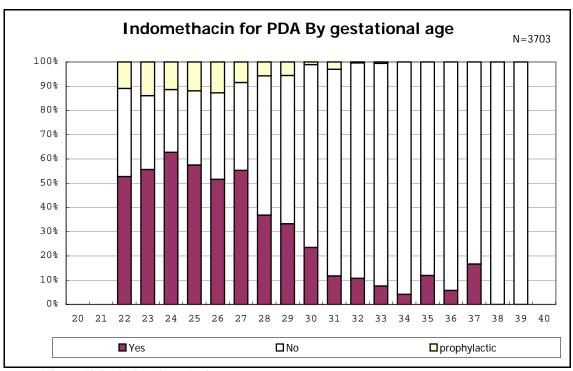

among infants with live birth and remained

among infants with symptomatic PDA

among infants with symptomatic PDA

among infants with live birth, remained and alive at 7 d

among infants with live birth, remained and alive at 7 d