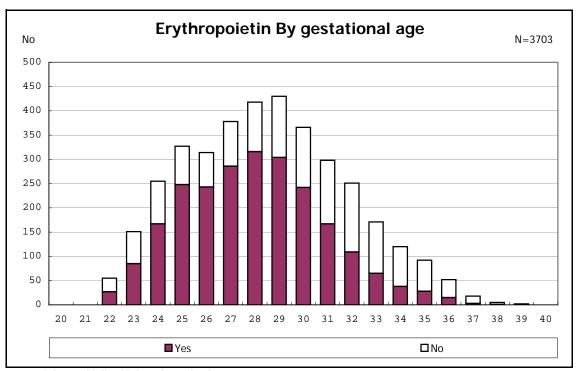

among infants with live birth, remained, alive at 36 wk(corrected age), and CLD

among infants with live birth and remained

among infants with live birth and remained

among infants with live birth and remained