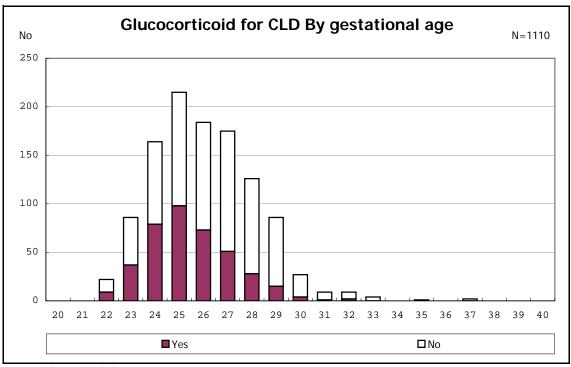

among infants with live birth, remained and alive at 28 days of age

among infants with live birth, remained and alive at 28 days of age

among infants with CLD

among infants with CLD

among infants with live birth, remained, alive at 36 wk(corrected age), and CLD