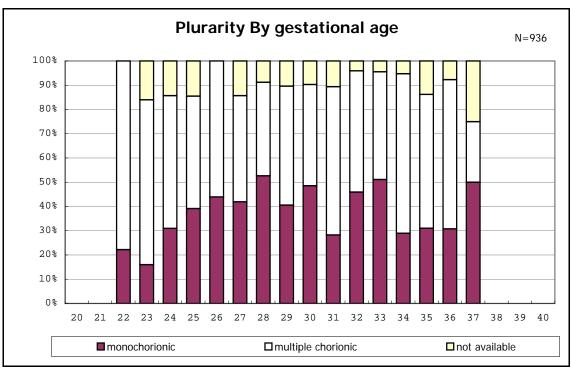

among infants with number of fetus 2>

among infants with number of fetus 2>

among infants with positive histologic CAM

among infants with positive histologic CAM

among infants with inborn

among infants with inborn