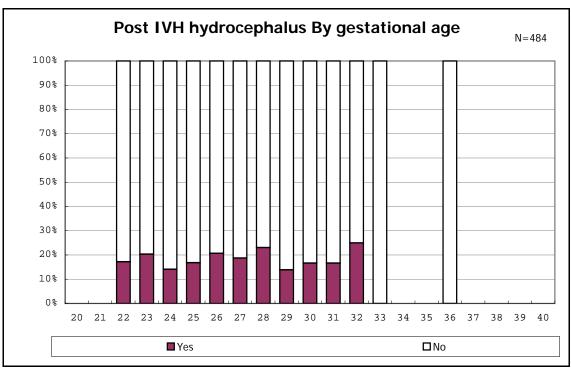

among infants with live birth and remained

among infants with live birth and remained

among infants with live birth and remained

among infants with live birth and remained

among infants with live birth, remained and IVH

among infants with live birth, remained and IVH

among infants with live birth and remained

among infants with live birth and remained

among infants with live birth and remained

among infants with live birth and remained