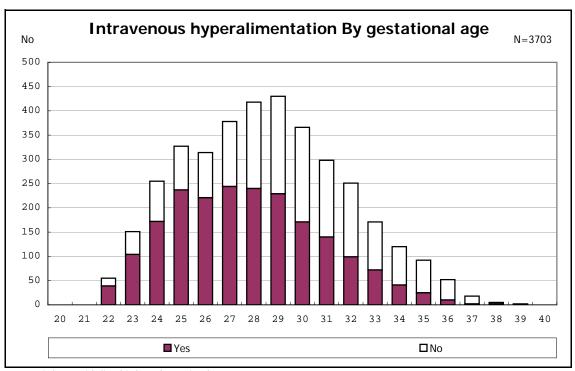

among infants with live birth and remained

among infants with live birth and remained

among infants with live birth and remained

among infants with live birth and remained

among infants with live birth and remained