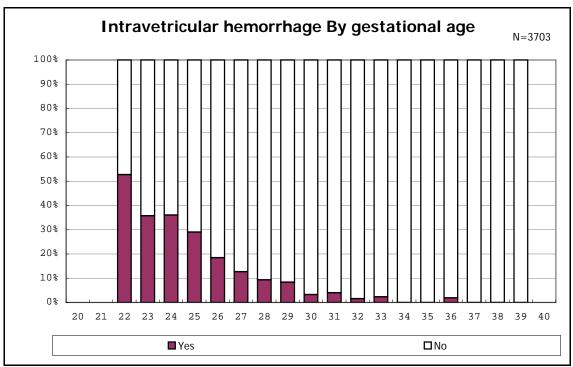

among infants with live birth and remained

among infants with live birth and remained

among infants with live birth and remained

among infants with live birth and remained

among infants with live birth, remained and IVH

among infants with live birth, remained and IVH

among infants with live birth and remained

among infants with live birth and remained

among infants with live birth and remained

among infants with live birth and remained