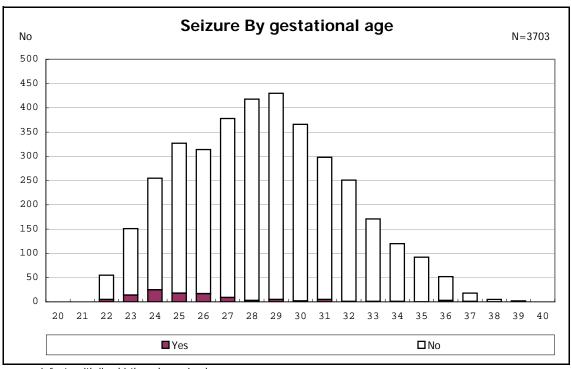

among infants with live birth and remained

among infants with live birth and remained

among infants with live birth and remained

among infants with live birth and remained

among infants with live birth, remained and IVH

among infants with live birth, remained and IVH

among infants with live birth and remained

among infants with live birth and remained

among infants with live birth and remained

among infants with live birth and remained