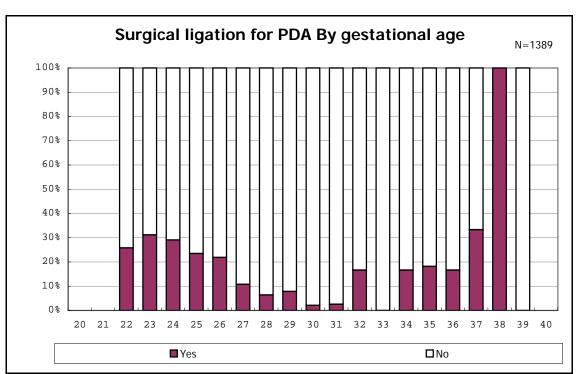

s with live birth and remained



among infants with live birth and remained



among infants with live birth, remained and mechanical ventilation



among infants with live birth, remained and mechanical ventilation



among infants with live birth, remained and alive at 28 days of age



among infants with live birth, remained and alive at 28 days of age



among infants with CLD



among infants with CLD



among infants with live birth, remained, alive at 36 wk(corrected age), and CLD



among infants with live birth, remained, alive at 36 wk(corrected age), and CLD



among infants with live birth and remained



among infants with live birth and remained



among infants with live birth and remained



among infants with live birth and remained



among infants with symptomatic PDA



among infants with symptomatic PDA



among infants with live birth, remained and alive at 7 d



among infants with live birth, remained and alive at 7 d



among infants with live birth and remained



among infants with live birth and remained



among infants with live birth and remained



among infants with live birth and remained



among infants with live birth, remained and IVH



among infants with live birth, remained and IVH



among infants with live birth and remained



among infants with live birth and remained



among infants with live birth and remained



among infants with live birth and remained



among infants with live birth and remained



among infants with live birth and remained



among infants with live birth and remained



among infants with live birth an