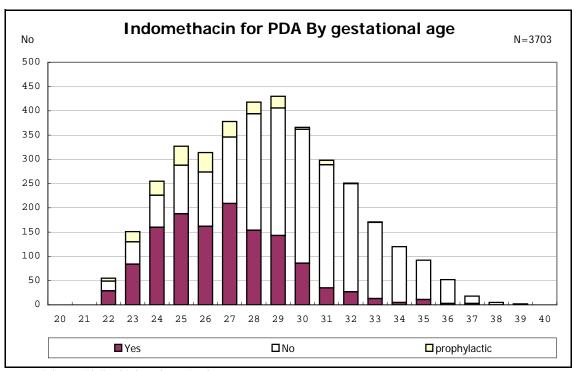

among infants with live birth and remained

among infants with symptomatic PDA

among infants with symptomatic PDA

among infants with live birth, remained and alive at 7 d

among infants with live birth, remained and alive at 7 d