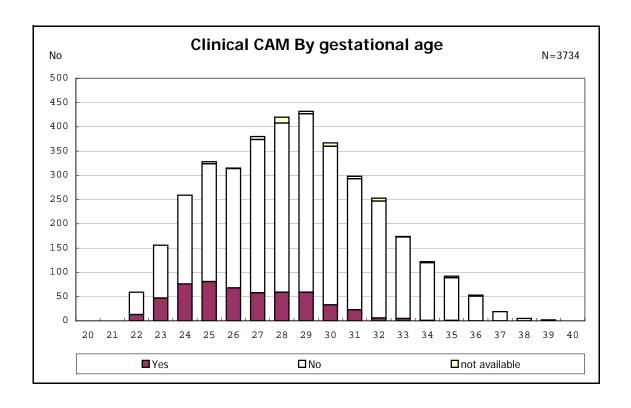

among infants with number of fetus 2>



among infants with number of fetus 2>



















among infants with positive histologic CAM



among infants with positive histologic CAM



































among infants with inborn



among infants with inborn















among infants with live birth and remained



among infants with live birth and remained



among infants with live birth and remained



among infants with live birth and remained



among infants with live birth and remained



among infants with live birth and remained



among infants with live birth and remained



among infants with live birth and remained



among infants with live birth, remained and mechanical ventilation



among infants with live birth, remained and mechanical ventilation



among infants with live birth, remained and alive at 28 days of age



among infants wit