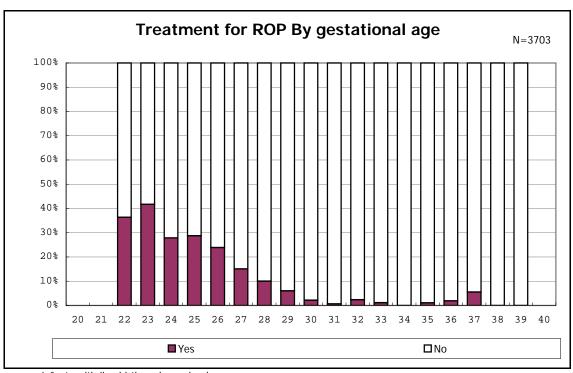

rth and remained



among infants with live birth and remained



among infants with live birth and remained



among infants with live birth and remained



among infants with live birth and remained



among infants with live birth and remained



among infants with live birth and remained



among infants with live birth and remained



among infants with live birth and remained



among infants with live birth and remained



among infants with live birth and remained



among infants with live birth and remained



among infants with live birth and remained



among infants with live birth and remained



among infants with live birth and remained



among infants with live birth and remained



among infants with live birth and remained



among infants with live birth and remained



among infants with live birth and remained







among infants with live birth, remained and congenital anomaly



among infants with live birth, remained and congenital anomaly



among infants with live birth and remained



among infants with live birth and remained



among infants with live birth and remained



among infants with live birth and remained



among infants with live birth and remained



among infants with live birth and remained



among infants with live birth



among infants with live birth



among infants with live birth, remained and dead at discharge



among infants with live birth, remained and dead at discharge



among infants with live birth, remained and alive at discharge



among infants with live birth, remained and alive at discharge



among infant