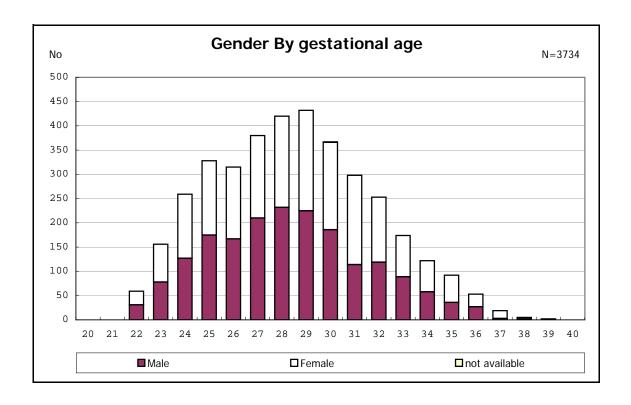

among infants with number of fetus 2>



among infants with number of fetus 2>



















among infants with positive histologic CAM



among infants with positive histologic CAM



































among infants with inborn



among infants with inborn















among infants with live birth and remained



among infants with live birth and remained



among infants with live birth and remained



among infants with live birth and remained



among infants with live birth and remained



among infants with live birth and remained



among infants with live birth and remained



among infants with live birth and remained



among infants with live birth, remained and mechanical ventilation



among infants with live birth, remained and mechanical ventilation



among infants with live birth, remained and alive at 28 days of age



among infants with live birth, remained and alive at 28 days of age



among infants with CLD



among infants with CLD



among infants with