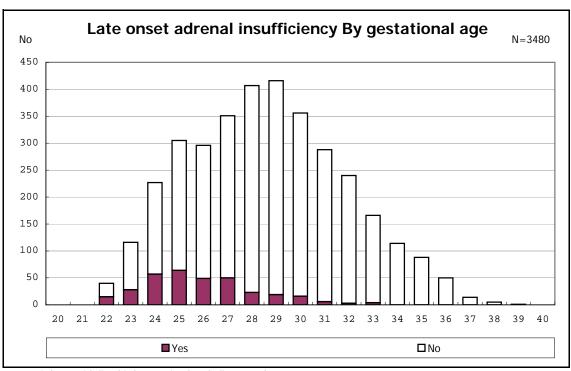

g infants with live birth and remained



among infants with live birth, remained and mechanical ventilation



among infants with live birth, remained and mechanical ventilation



among infants with live birth, remained and alive at 28 days of age



among infants with live birth, remained and alive at 28 days of age



among infants with CLD



among infants with CLD



among infants with live birth, remained, alive at 36 wk(corrected age), and CLD



among infants with live birth, remained, alive at 36 wk(corrected age), and CLD



among infants with live birth and remained



among infants with live birth and remained



among infants with live birth and remained



among infants with live birth and remained



among infants with symptomatic PDA



among infants with symptomatic PDA



among infants with live birth, remained and alive at 7 d



among infants with live birth, remained and alive at 7 d



among infants with live birth and remained



among infants with live birth and remained



among infants with live birth and remained



among infants with live birth and remained



among infants with live birth, remained and IVH



among infants with live birth, remained and IVH



among infants with live birth and remained



among infants with live birth and remained



among infants with live birth and remained



among infants with live birth and remained



among infants with live birth and remained



among infants with live birth and remained



among infants with live birth and remained



among infants with live birth and remained



among infants with live