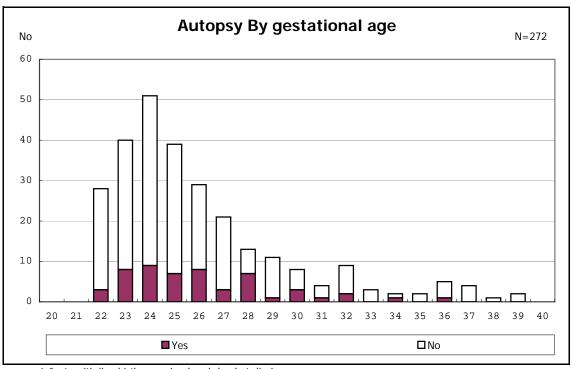

among infants with live birth and remained



among infants with live birth and remained



among infants with live birth and remained



among infants with live birth and remained



among infants with live birth and remained



among infants with live birth and remained



among infants with live birth and remained







among infants with live birth, remained and congenital anomaly



among infants with live birth, remained and congenital anomaly



among infants with live birth and remained



among infants with live birth and remained



among infants with live birth and remained



among infants with live birth and remained



among infants with live birth and remained



among infants with live birth and remained



among infants with live birth



among infants with live birth



among infants with live birth, remained and dead at discharge



among infants with live birth, remained and dead at discharge



among infants with live birth, remained and alive at discharge



among infants with live birth, remained and alive at discharge



among infants with live birth, remained and alive at discharge



among infants with live birth, remained and alive at discharge



among infants with live birth and alive at discharge



among infants with live birth and alive at discharge