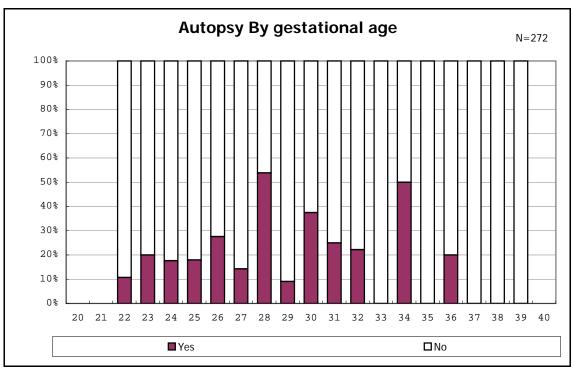

h live birth and remained



among infants with live birth and remained



among infants with live birth and remained



among infants with live birth and remained



among infants with live birth and remained



among infants with live birth and remained







among infants with live birth, remained and congenital anomaly



among infants with live birth, remained and congenital anomaly



among infants with live birth and remained



among infants with live birth and remained



among infants with live birth and remained



among infants with live birth and remained



among infants with live birth and remained



among infants with live birth and remained



among infants with live birth



among infants with live birth



among infants with live birth, remained and dead at discharge



among infants with live birth, remained and dead at discharge



among infants with live birth, remained and alive at discharge



among infants with live birth, remained and alive at discharge



among infants with live birth, remained and alive at discharge



among infants with live birth, remained and alive at discharge



among infants with live birth and alive at discharge



among infants with live birth and alive at discharge