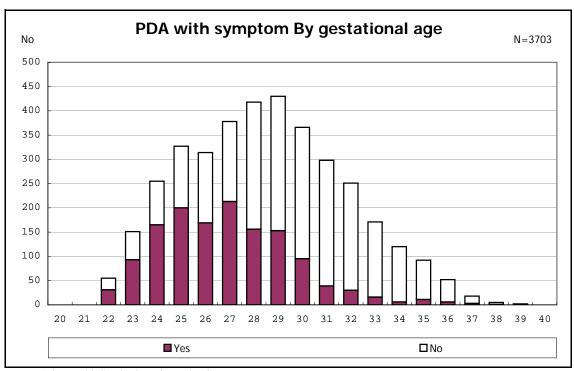

among infants with live birth and remained

among infants with symptomatic PDA

among infants with symptomatic PDA

among infants with live birth, remained and alive at 7 d

among infants with live birth, remained and alive at 7 d