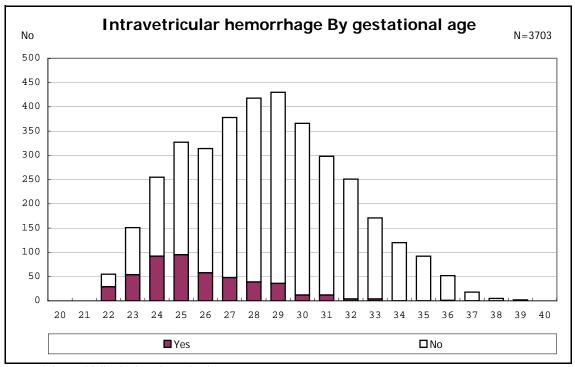

among infants with live birth and remained

among infants with live birth and remained

among infants with live birth and remained

among infants with live birth and remained

among infants with live birth, remained and IVH

among infants with live birth, remained and IVH

among infants with live birth and remained

among infants with live birth and remained

among infants with live birth and remained

among infants with live birth and remained