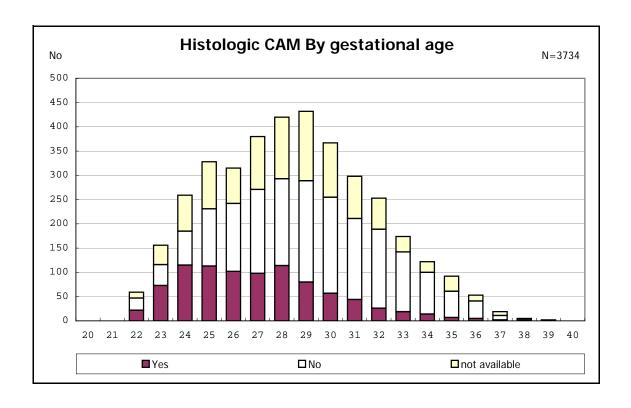

among infants with number of fetus 2>

among infants with number of fetus 2>

among infants with positive histologic CAM

among infants with positive histologic CAM

among infants with inborn

among infants with inborn