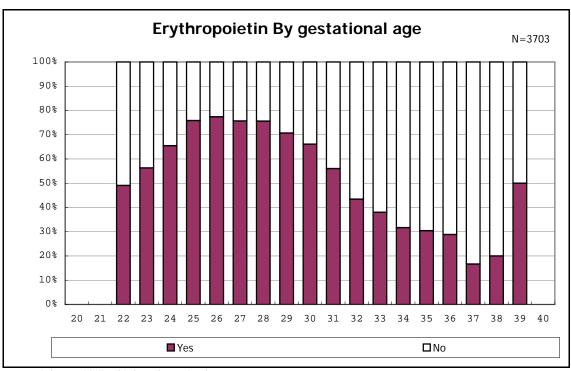

among infants with live birth, remained, alive at 36 wk(corrected age), and CLD

among infants with live birth and remained

among infants with live birth and remained

among infants with live birth and remained