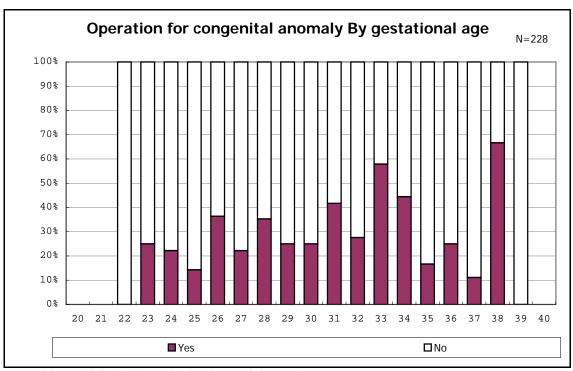

among infants with live birth and remained

among infants with live birth, remained and congenital anomaly

among infants with live birth, remained and congenital anomaly

among infants with live birth and remained