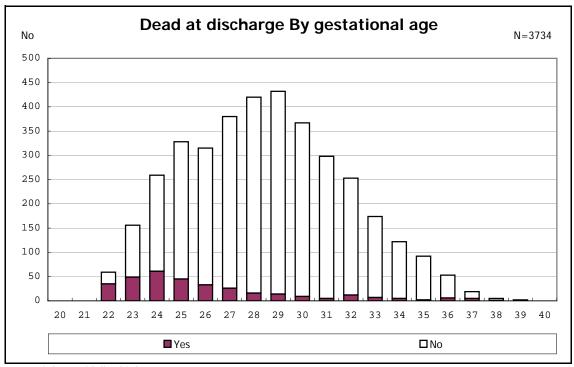

among infants with live birth

among infants with live birth

among infants with live birth, remained and dead at discharge

among infants with live birth, remained and dead at discharge

among infants with live birth, remained and alive at discharge