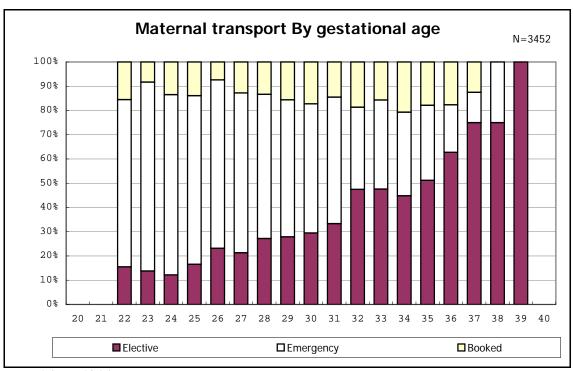

among infants with number of fetus 2>



among infants with number of fetus 2>



















among infants with positive histologic CAM



among infants with positive histologic CAM



































among infants with inborn



among infants with inborn















among infants with live birth and remained



among infants with live birth and remained



among infants with live birth and remained



among infants with live birth and remained



among infants with live birth and remained



among infants with live birth and remained



among infants with live birth and remained



among infants with live birth and remained



among infants with live birth, remained and mechanical ventilation



among infants with live birth, remained and mechanical ventilation



among infants with live birth, remained and alive at 28 days of age



among infants with live birth, remained and alive at 28 days of age



among infants with CLD



among infants with CLD



among infants with live birth, remained, alive at 36 wk