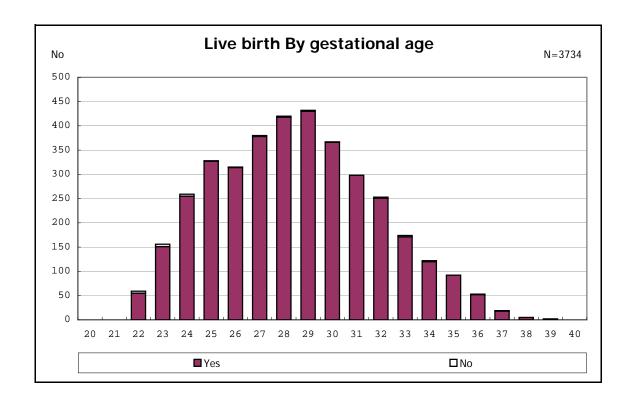

among infants with number of fetus 2>



among infants with number of fetus 2>



















among infants with positive histologic CAM



among infants with positive histologic CAM



































among infants with inborn



among infants with inborn















among infants with live birth and remained



among infants with live birth and remained



among infants with live birth and remained



among infants with live birth and remained



among infants with live birth and remained



among infants with live birth and remained



among infants with live birth and remained



among infants with live birth and remained



among infants with live birth, remained and mechanical ventilation



among infants with live birth, remained and mechanical ventilation



among infants with live birth, remained and alive at 28 days of age



among infants with live birth, remained and alive at 28 days of age



among infants with CLD



among infants with CLD



among infants with live birth, remained, alive at 36 wk(corrected age), and CLD



among inf