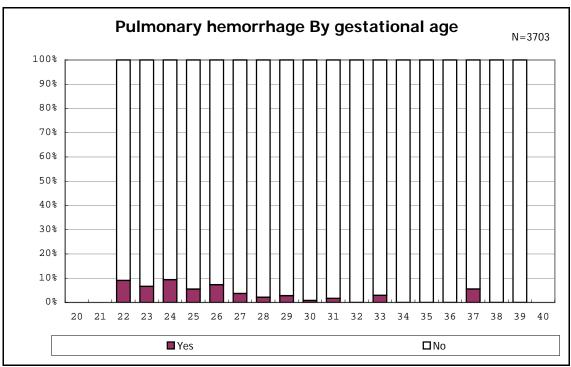

among infants with live birth and remained

among infants with live birth and remained

among infants with live birth and remained

among infants with live birth and remained

among infants with live birth, remained and IVH

among infants with live birth, remained and IVH

among infants with live birth and remained

among infants with live birth and remained

among infants with live birth and remained

among infants with live birth and remained