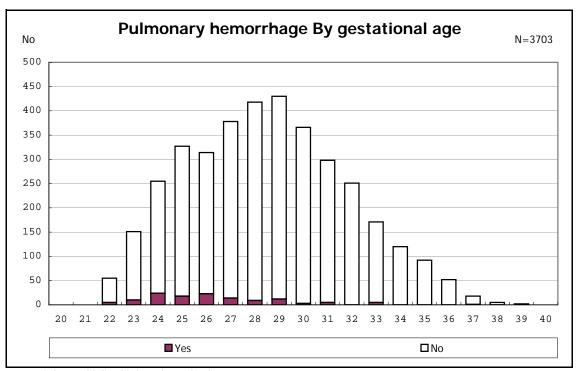

among infants with live birth and remained

among infants with live birth and remained

among infants with live birth and remained

among infants with live birth and remained

among infants with live birth, remained and IVH

among infants with live birth, remained and IVH

among infants with live birth and remained

among infants with live birth and remained

among infants with live birth and remained

among infants with live birth and remained