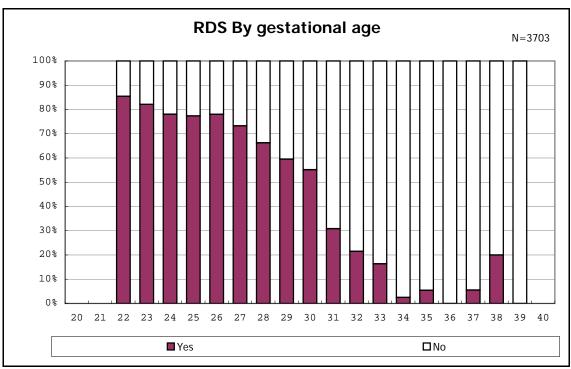

among infants with number of fetus 2>



among infants with number of fetus 2>



















among infants with positive histologic CAM



among infants with positive histologic CAM



































among infants with inborn



among infants with inborn















among infants with live birth and remained



among infants with live birth and remained



among infants with live birth and remained



among infants with live birth and remained



among infants with live birth and remained



among infants with live birth and remained



among infants with live birth and remained



among infants with live birth and remained



among infants with live birth, remained and mechanical ventilation



among infants with live birth, remained and mechanical ventilation



among infants with live birth, remained and alive at 28 days of age



among infants with live birth, remained and alive at 28 days of age



among infants with CLD



among infants with CLD



among infants with live birth, remained, alive at 36 wk(corrected age), and CLD



among infants with live birth, remained, alive at 36 wk(cor