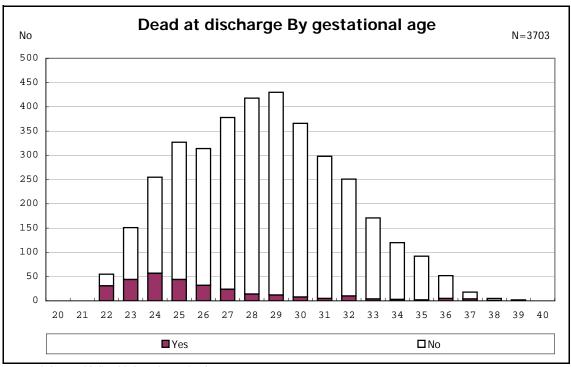

among infants with live birth

among infants with live birth

among infants with live birth, remained and dead at discharge

among infants with live birth, remained and dead at discharge

among infants with live birth, remained and alive at discharge