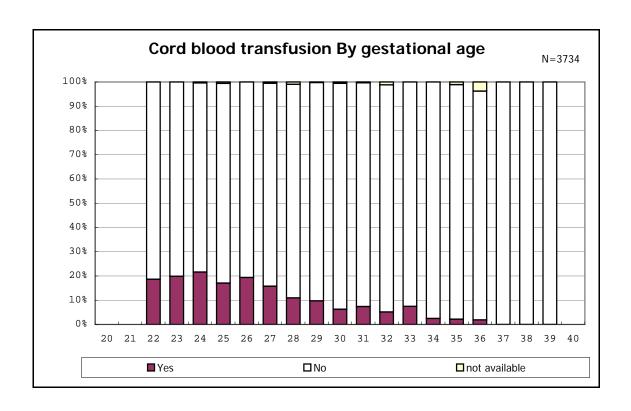

among infants with number of fetus 2>



among infants with number of fetus 2>



















among infants with positive histologic CAM



among infants with positive histologic CAM



































among infants with inborn



among infants with inborn















among infants with live birth and remained



among infants with live birth and remained



among infants with live birth and remained



among infants with live birth and remained



among infants with live birth and remained



among infants with live birth and remained



among infants with live birth and remained



among infants with live birth and remained



among infants with live birth, remained and mechanical ventilation



among infants with live birth, remained and mechanical ventilation



among infants with live birth, remained and alive at 28 days of age



among infants with live birth, remained and alive at 28 days of age



among infants with CLD



among infants with CLD



among infants wi