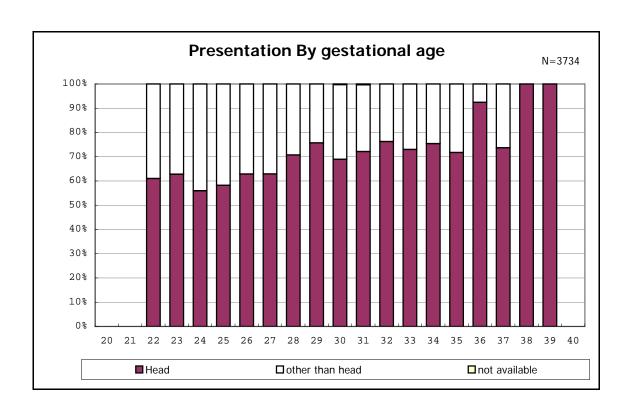

among infants with number of fetus 2>



among infants with number of fetus 2>



















among infants with positive histologic CAM



among infants with positive histologic CAM



































among infants with inborn



among infants with inborn















among infants with live birth and remained



among infants with live birth and remained



among infants with live birth and remained



among infants with live birth and remained



among infants with live birth and remained



among infants with live birth and remained



among infants with live birth and remained



among infants with live birth and remained



among infants with live birth, remained and mechanical ventilation



among infants with live birth, remained and mechanical ventilation



among infants with live birth, remained and alive at 28 days of age



among infants with live birth, remained and alive at 28 days of age



among infants with CLD



among infants with CLD



among in