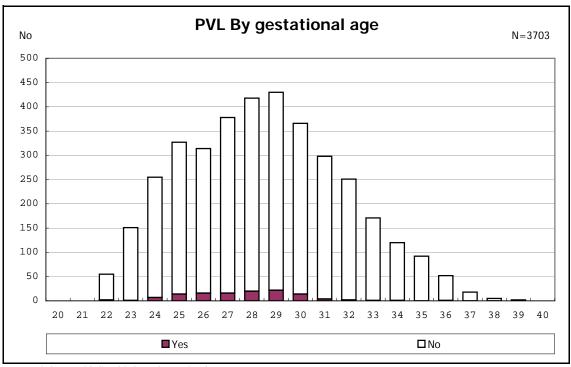

remained, alive at 36 wk(corrected age), and CLD



among infants with live birth, remained, alive at 36 wk(corrected age), and CLD



among infants with live birth and remained



among infants with live birth and remained



among infants with live birth and remained



among infants with live birth and remained



among infants with symptomatic PDA



among infants with symptomatic PDA



among infants with live birth, remained and alive at 7 d



among infants with live birth, remained and alive at 7 d



among infants with live birth and remained



among infants with live birth and remained



among infants with live birth and remained



among infants with live birth and remained



among infants with live birth, remained and IVH



among infants with live birth, remained and IVH



among infants with live birth and remained



among infants with live birth and remained



among infants with live birth and remained



among infants with live birth and remained



among infants with live birth and remained



among infants with live birth and remained



among infants with live birth and remained



among infants with live birth and remained



among infants with live birth and remained



among infants with live birth and remained



among infants with live birth and remained



among infants with live birth and remained



among infants with live birth and remained



among infants with live birth and remained



among infants with live birth and remained



among infants with live birth and remained



among infants with live birth and remained



among infants wi