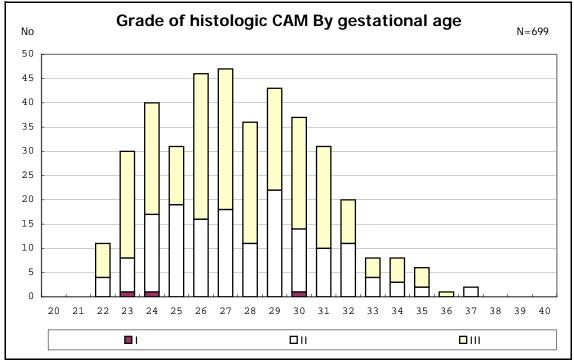

among infants with number of fetus 2>

among infants with number of fetus 2>

among infants with positive histologic CAM

among infants with inborn

among infants with inborn

among infants with live birth

among infants with live birth and mechanical ventilation