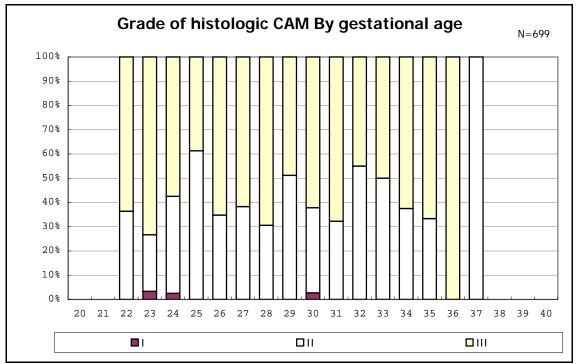

among infants with number of fetus 2>

among infants with number of fetus 2>

among infants with positive histologic CAM

among infants with inborn

among infants with inborn

among infants with live birth

among infants with live birth and mechanical ventilation