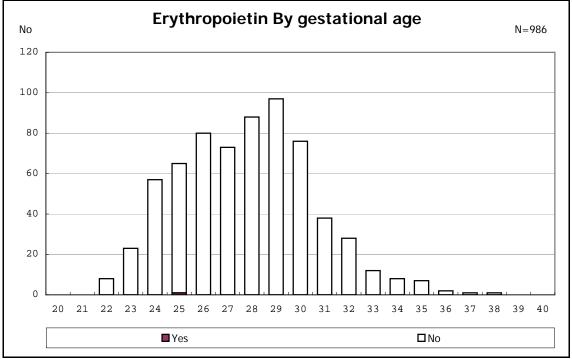

among infants with live birth and alive at 7 d

among infants with live birth and IVH

among infants with live birth

among infants with live birth

among infants with live birth

among infants with live birth

among infants with live birth