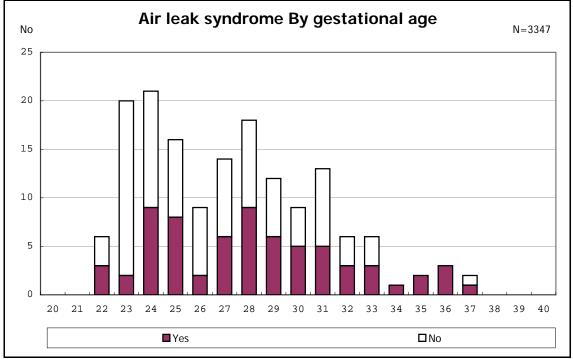

among infants with number of fetus 2>



among infants with number of fetus 2>























among infants with positive histologic CAM



































among infants with inborn



among infants with inborn

























among infants with live birth













among infants with live birth and mechanical ventilation







among infants with live birth and alive at 28 days of age







among infants with CLD







among infants with live birth, alive at 36 wk(corrected age), and CLD











among infants with symptomatic PDA



among infants with symptomatic PDA







among infants with live birth and alive at 7 d



















among infants with live birth and IVH



among infants with live birth









among infants with live birth























among infants with live birth





among infants with live birth









among infants with live birth













among infants with live birth and congenital anomaly













among infants with live birth









among in