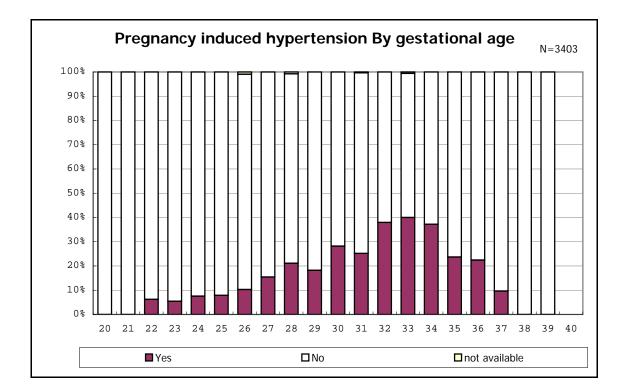

among infants with number of fetus 2>



among infants with number of fetus 2>























among infants with positive histologic CAM



































among infants with inborn



among infants with inborn

























among infants with live birth













among infants with live birth and mechanical ventilation







among infants with live birth and alive at 28 days of age







among infants with CLD







among infants with live birth, alive at 36 wk(corrected age), and CLD











among infants with symptomatic PDA



among infants with symptomatic PDA







among infants with live birth and alive at 7 d



















among infants with live birth and IVH



among infants with live birth









among infants with live birth























among infants with live birth





among infants with live birth