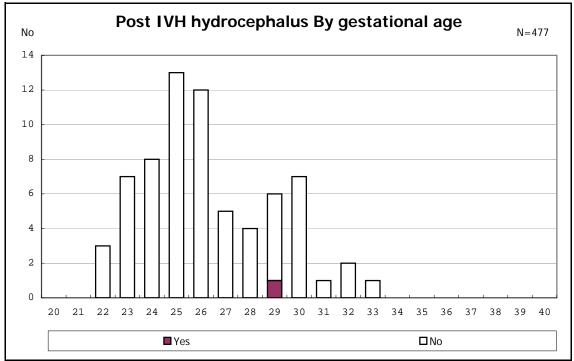

among infants with live birth and alive at 7 d

among infants with live birth and IVH

among infants with live birth

among infants with live birth

among infants with live birth

among infants with live birth

among infants with live birth