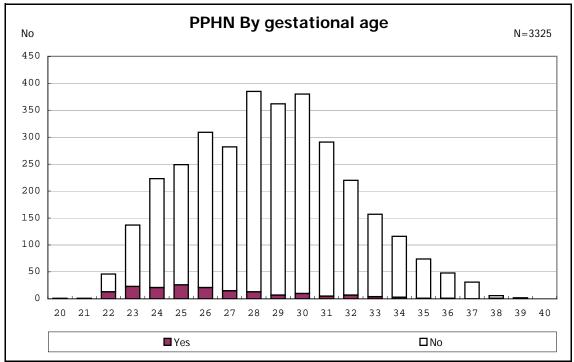

among infants with number of fetus 2>



among infants with number of fetus 2>























among infants with positive histologic CAM



































among infants with inborn



among infants with inborn

























among infants with live birth













among infants with live birth and mechanical ventilation







among infants with live birth and alive at 28 days of age







among infants with CLD







among infants with live birth, alive at 36 wk(corrected age), and CLD











among infants with symptomatic PDA



among infants with symptomatic PDA







among infants with live birth and alive at 7 d



















among infants with live birth and IVH



among infants with live birth









among infants with live birth























among infants with live birth





among infants with live birth









among infants with live birth













among infants with live birth and congenital anomaly













among infants with live birth









among infants with live birth and dead at dischar