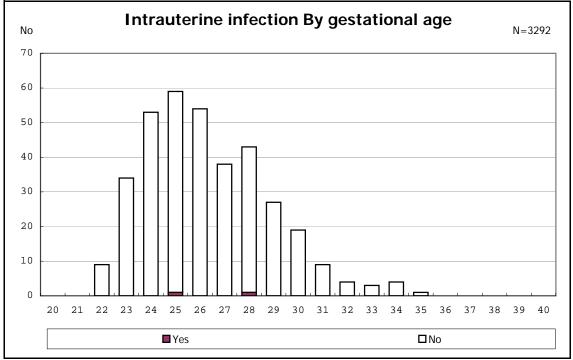

among infants with number of fetus 2>



among infants with number of fetus 2>























among infants with positive histologic CAM



































among infants with inborn



among infants with inborn

























among infants with live birth













among infants with live birth and mechanical ventilation







among infants with live birth and alive at 28 days of age







among infants with CLD







among infants with live birth, alive at 36 wk(corrected age), and CLD











among infants with symptomatic PDA



among infants with symptomatic PDA







among infants with live birth and alive at 7 d



















among infants with live birth and IVH



among infants with live birth









among infants with live birth























among infants with live birth





among infants with live birth









among infants with live birth













among infants with live birth and congenital anomaly













among infants with live birth









among infants with live birth and dead at discharge







among infants with live birth and alive at discharge







among infants with live birth and alive at discharge







among infants with live birth and alive at discharge