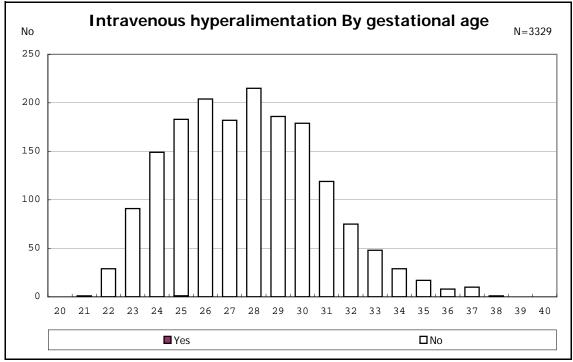

with number of fetus 2>



among infants with number of fetus 2>























among infants with positive histologic CAM



































among infants with inborn



among infants with inborn

























among infants with live birth













among infants with live birth and mechanical ventilation







among infants with live birth and alive at 28 days of age







among infants with CLD







among infants with live birth, alive at 36 wk(corrected age), and CLD











among infants with symptomatic PDA



among infants with symptomatic PDA







among infants with live birth and alive at 7 d



















among infants with live birth and IVH



among infants with live birth









among infants with live birth























among infants with live birth





among infants with live birth









among infants with live birth













among infants with live birth and congenital anomaly













among infants with live birth









among infants with live birth and dead at discharge







among infants with live birth and alive at discharge







among infants with live birth and alive at discharge







among infants with live birth and alive at discharge