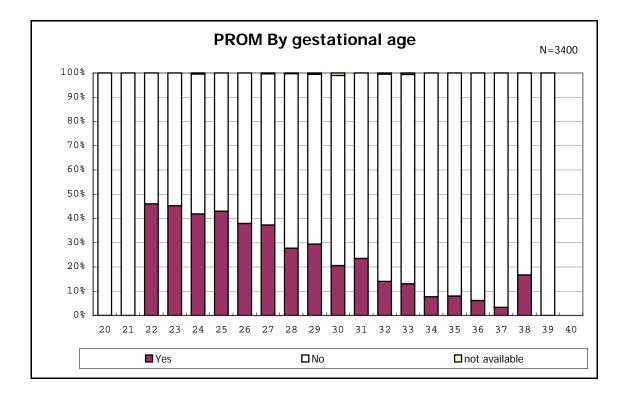

among infants with number of fetus 2>



among infants with number of fetus 2>























among infants with positive histologic CAM



































among infants with inborn



among infants with inborn

























among infants with live birth













among infants with live birth and mechanical ventilation







among infants with live birth and alive at 28 days of age







among infants with CLD







among infants with live birth, alive at 36 wk(corrected age), and CLD











among infants with symptomatic PDA



among infants with symptomatic PDA







among infants with live birth and alive at 7 d



















among infants with live birth and IVH



among infants with live birth









among infants with live birth























among infants with live birth





among infants with live birth









among infants with live birth













among inf