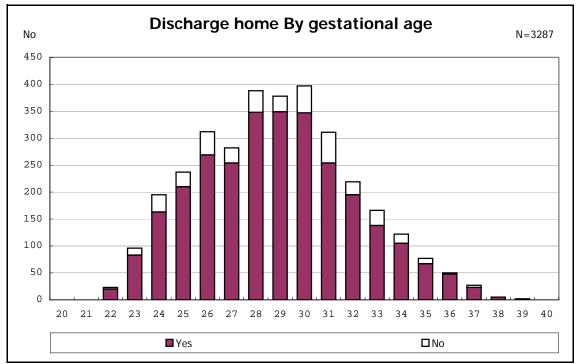

among infants with live birth and congenital anomaly

among infants with live birth

among infants with live birth and dead at discharge

among infants with live birth and alive at discharge

among infants with live birth and alive at discharge

among infants with live birth and alive at discharge