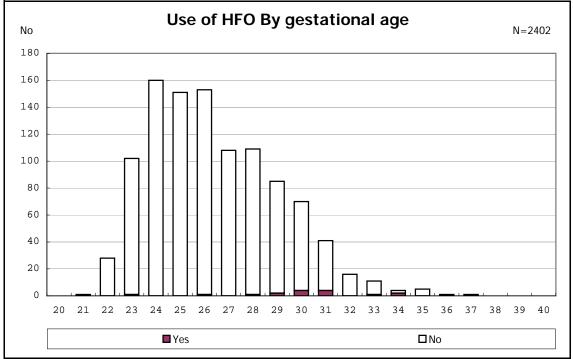

among infants with number of fetus 2>

among infants with number of fetus 2>

among infants with positive histologic CAM

among infants with inborn

among infants with inborn

among infants with live birth

among infants with live birth and mechanical ventilation