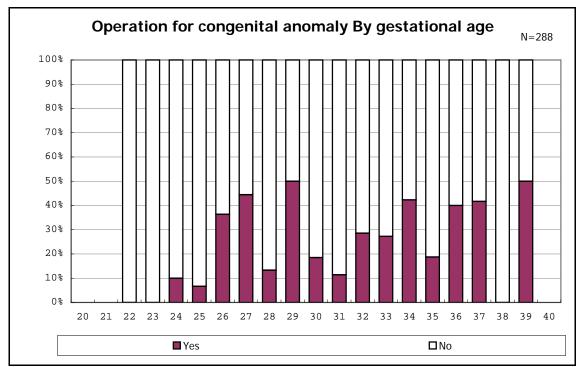

among infants with live birth and congenital anomaly

among infants with live birth

among infants with live birth and dead at discharge

among infants with live birth and alive at discharge

among infants with live birth and alive at discharge