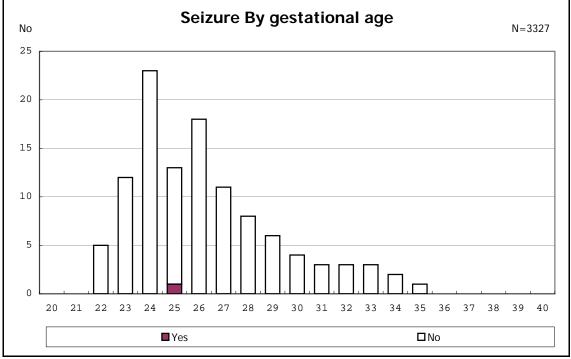

among infants with live birth and alive at 7 d

among infants with live birth and IVH

among infants with live birth

among infants with live birth

among infants with live birth

among infants with live birth

among infants with live birth