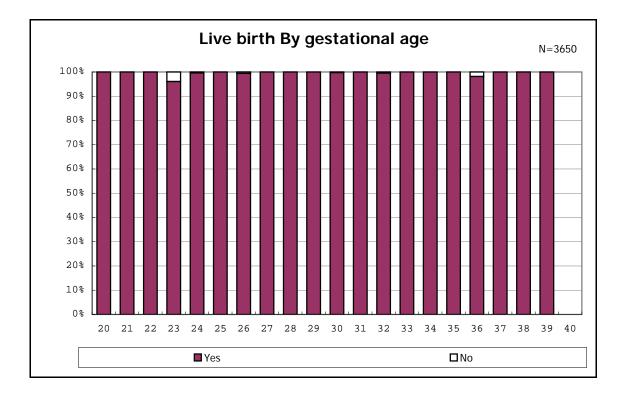

among infants with live birth and alive at 7 d

among infants with live birth and IVH

among infants with live birth

among infants with live birth

among infants with live birth

among infants with live birth

among infants with live birth