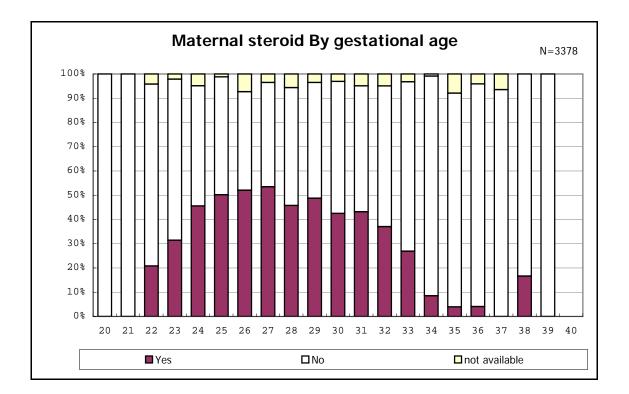

among infants with number of fetus 2>



among infants with number of fetus 2>























among infants with positive histologic CAM



































among infants with inborn



among infants with inborn

























among infants with live birth













among infants with live birth and mechanical ventilation







among infants with live birth and alive at 28 days of age







among infants with CLD







among infants with live birth, alive at 36 wk(corrected age), and CLD











among infants with symptomatic PDA



among infants with symptomatic PDA







among infants with live birth and alive at 7 d



















among infants with live birth and IVH



among infants with live birth









among infants with live birth























among infants with live birth





among infants with live birth









among infants with live birth













among infants