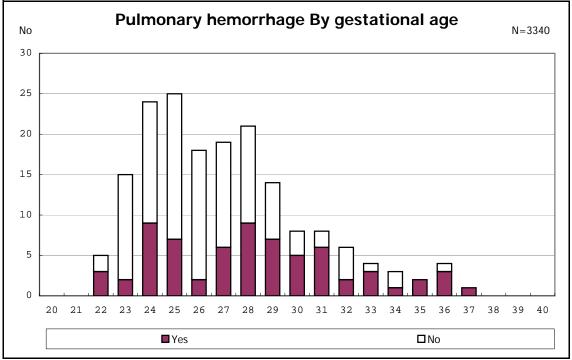

among infants with number of fetus 2>



among infants with number of fetus 2>























among infants with positive histologic CAM



































among infants with inborn



among infants with inborn

























among infants with live birth













among infants with live birth and mechanical ventilation







among infants with live birth and alive at 28 days of age







among infants with CLD







among infants with live birth, alive at 36 wk(corrected age), and CLD











among infants with symptomatic PDA



among infants with symptomatic PDA







among infants with live birth and alive at 7 d



















among infants with live birth and IVH



among infants with live birth









among infants with live birth























among infants with live birth





among infants with live birth









among infants with live birth













among infants with live birth and congenital anomaly













among infants with live birth









among infants