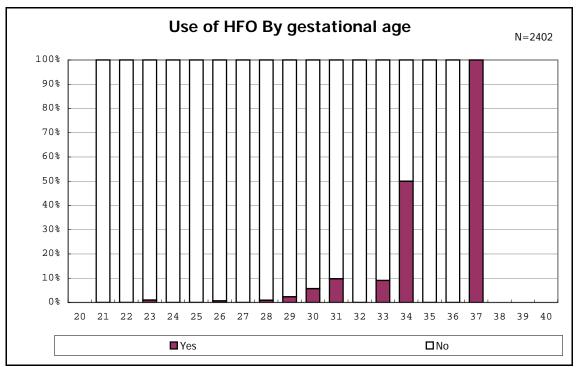

among infants with live birth and alive at 28 days of age

among infants with CLD

among infants with live birth, alive at 36 wk(corrected age), and CLD

among infants with symptomatic PDA

among infants with symptomatic PDA