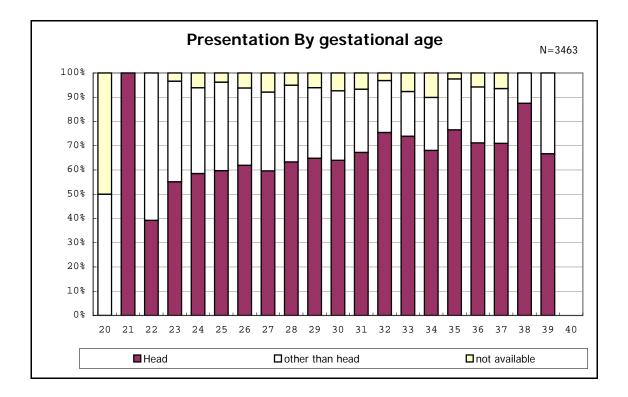

among infants with number of fetus 2>



among infants with number of fetus 2>























among infants with positive histologic CAM



































among infants with inborn



among infants with inborn

























among infants with live birth













among infants with live birth and mechanical ventilation







among infants with live birth and alive at 28 days of age







among infants with CLD







among infants with live birth, alive at 36 wk(corrected age), and CLD











among infants with symptomatic PDA



among infants with symptomatic PDA







among infants with live birth and alive at 7 d



















among infants with live birth and IVH



among infants with live birth









among infants with live birth























among infants with live birth





among infants with live birth









among infants with live birth













among infants with li