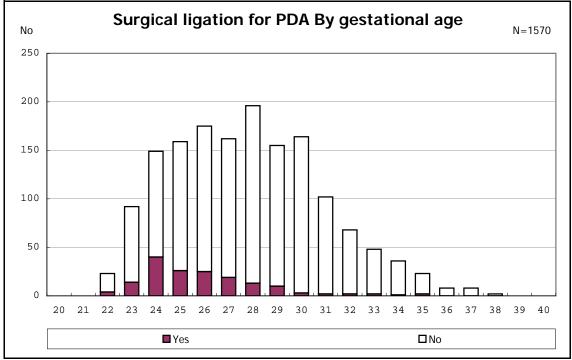

among infants with number of fetus 2>



among infants with number of fetus 2>























among infants with positive histologic CAM



































among infants with inborn



among infants with inborn

























among infants with live birth













among infants with live birth and mechanical ventilation







among infants with live birth and alive at 28 days of age







among infants with CLD







among infants with live birth, alive at 36 wk(corrected age), and CLD











among infants with symptomatic PDA



among infants with symptomatic PDA







among infants with live birth and alive at 7 d



















among infants with live birth and IVH



among infants with live birth









among infants with live birth























among infants with live birth





among infants with live birth









among infants with live birth













among infants with live birth and congenital anomaly













among infants with live birth









among infants with live birth and dead at discharge







among infants with live birth and alive at discharge







among infants with live birth and alive at discharge







among infants with live birth and alive at discharge