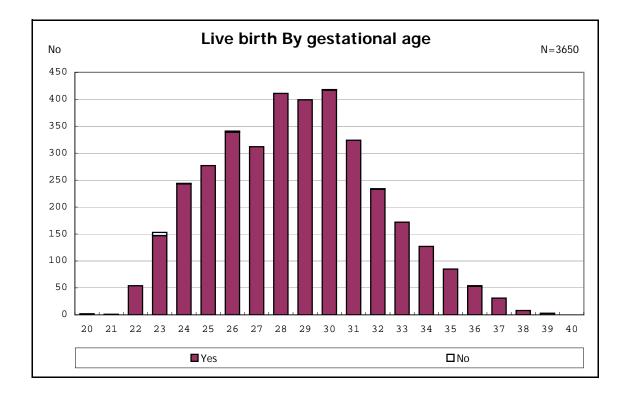

among infants with live birth and alive at 7 d

among infants with live birth and IVH

among infants with live birth

among infants with live birth

among infants with live birth

among infants with live birth

among infants with live birth