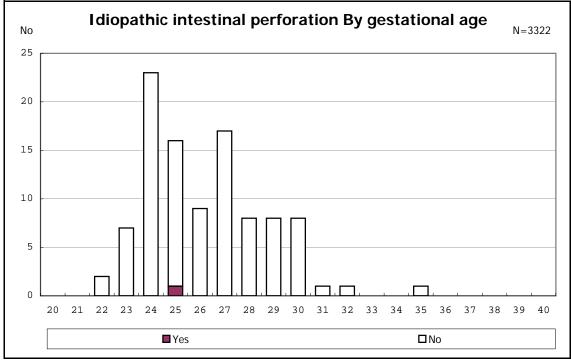

with number of fetus 2>























among infants with positive histologic CAM



































among infants with inborn



among infants with inborn

























among infants with live birth













among infants with live birth and mechanical ventilation







among infants with live birth and alive at 28 days of age







among infants with CLD







among infants with live birth, alive at 36 wk(corrected age), and CLD











among infants with symptomatic PDA



among infants with symptomatic PDA







among infants with live birth and alive at 7 d



















among infants with live birth and IVH



among infants with live birth









among infants with live birth























among infants with live birth





among infants with live birth









among infants with live birth













among infants with live birth and congenital anomaly













among infants with live birth









among infants with live birth and dead at discharge







among infants with live birth and alive at discharge







among infants with live birth and alive at discharge







among infants with live birth and alive at discharge