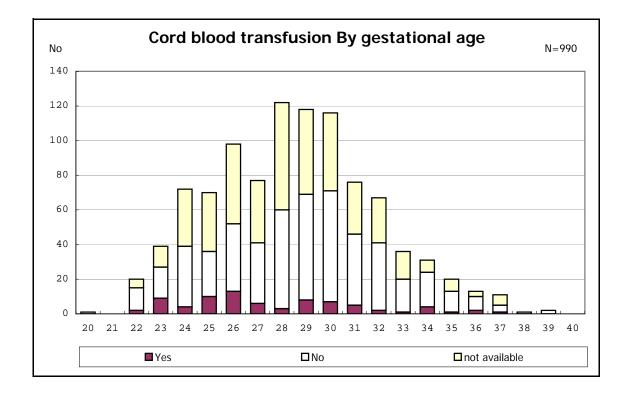

among infants with number of fetus 2>



among infants with number of fetus 2>























among infants with positive histologic CAM



































among infants with inborn



among infants with inborn

























among infants with live birth













among infants with live birth and mechanical ventilation







among infants with live birth and alive at 28 days of age







among infants with CLD







among infants with live birth, alive at 36 wk(corrected age), and CLD











among infants with symptomatic PDA



among infants with symptomatic PDA







among infants with live birth and alive at 7 d



















among infants with live birth and IVH



among infants with live birth









among infants with live birth























among infants with live birth





among infants with live birth









among infants with live birth













among infants with live bir