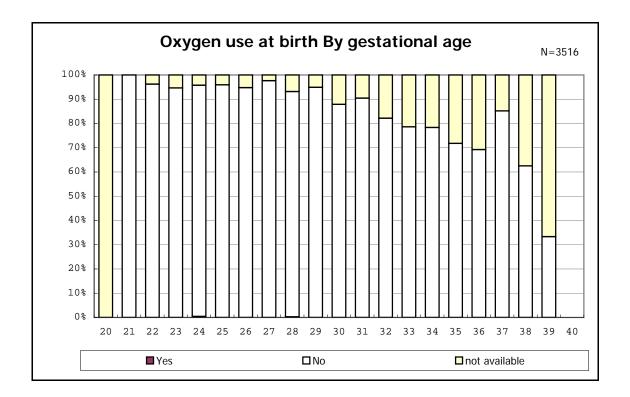

among infants with number of fetus 2>



among infants with number of fetus 2>























among infants with positive histologic CAM



































among infants with inborn



among infants with inborn

























among infants with live birth













among infants with live birth and mechanical ventilation







among infants with live birth and alive at 28 days of age







among infants with CLD







among infants with live birth, alive at 36 wk(corrected age), and CLD











among infants with symptomatic PDA



among infants with symptomatic PDA







among infants with live birth and alive at 7 d



















among infants with live birth and IVH



among infants with live birth









among infants with live birth























among infants with live birth





among infants with live birth









among infants with live birth













among infants with live birth and congenital anomaly













among infants with live birth