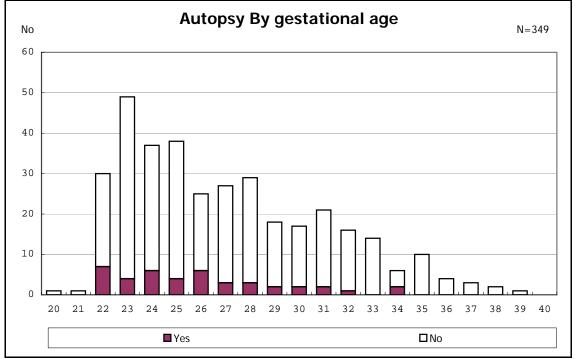

among infants with live birth and congenital anomaly

among infants with live birth

among infants with live birth and dead at discharge

among infants with live birth and alive at discharge

among infants with live birth and alive at discharge