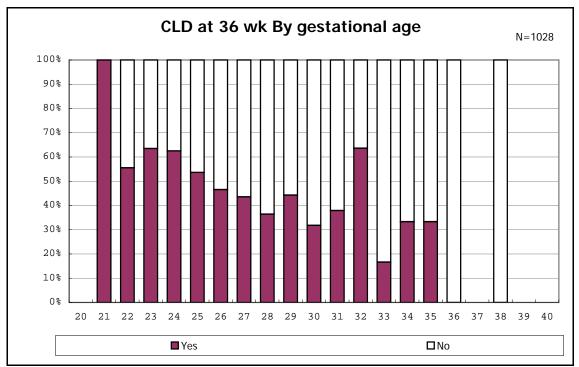

among infants with live birth and alive at 28 days of age

among infants with CLD

among infants with live birth, alive at 36 wk(corrected age), and CLD

among infants with symptomatic PDA

among infants with symptomatic PDA