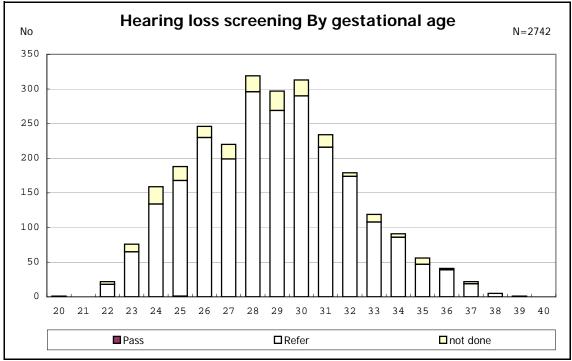

among infants with positive histologic CAM



































among infants with inborn



among infants with inborn

























among infants with live birth













among infants with live birth and mechanical ventilation







among infants with live birth and alive at 28 days of age







among infants with CLD







among infants with live birth, alive at 36 wk(corrected age), and CLD











among infants with symptomatic PDA



among infants with symptomatic PDA







among infants with live birth and alive at 7 d



















among infants with live birth and IVH



among infants with live birth









among infants with live birth























among infants with live birth





among infants with live birth









among infants with live birth













among infants with live birth and congenital anomaly













among infants with live birth









among infants with live birth and dead at discharge







among infants with live birth and alive at discharge







among infants with live birth and alive at discharge







among infants with live birth and alive at discharge