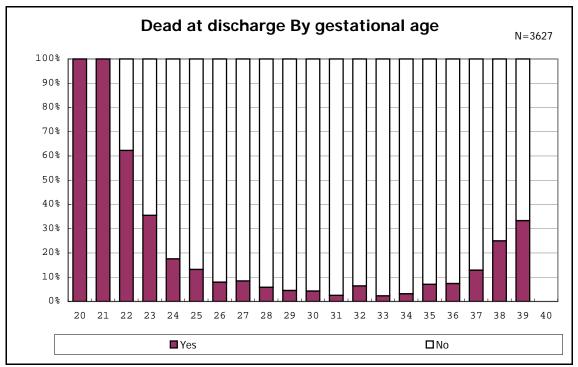

among infants with live birth and congenital anomaly

among infants with live birth

among infants with live birth and dead at discharge

among infants with live birth and alive at discharge

among infants with live birth and alive at discharge