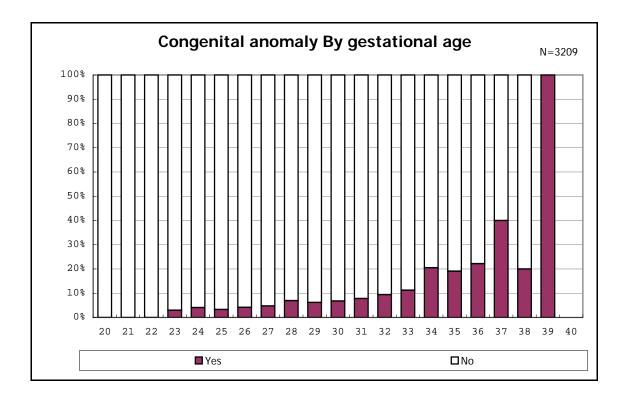

among infants with live birth and congenital anomaly

among infants with live birth

among infants with live birth and dead at discharge

among infants with live birth and alive at discharge

among infants with live birth and alive at discharge