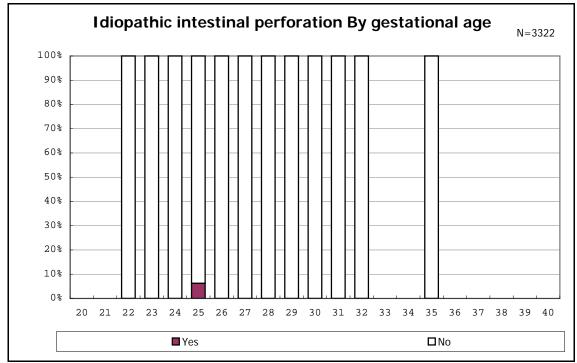

among infants with positive histologic CAM



































among infants with inborn



among infants with inborn

























among infants with live birth













among infants with live birth and mechanical ventilation







among infants with live birth and alive at 28 days of age







among infants with CLD







among infants with live birth, alive at 36 wk(corrected age), and CLD











among infants with symptomatic PDA



among infants with symptomatic PDA







among infants with live birth and alive at 7 d



















among infants with live birth and IVH



among infants with live birth









among infants with live birth























among infants with live birth





among infants with live birth









among infants with live birth













among infants with live birth and congenital anomaly













among infants with live birth









among infants with live birth and dead at discharge







among infants with live birth and alive at discharge







among infants with live birth and alive at discharge







among infants with live birth and alive at discharge