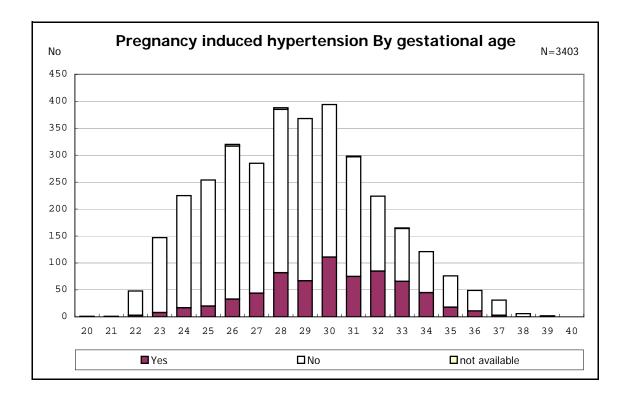

among infants with number of fetus 2>



among infants with number of fetus 2>























among infants with positive histologic CAM



































among infants with inborn



among infants with inborn

























among infants with live birth













among infants with live birth and mechanical ventilation







among infants with live birth and alive at 28 days of age







among infants with CLD







among infants with live birth, alive at 36 wk(corrected age), and CLD











among infants with symptomatic PDA



among infants with symptomatic PDA







among infants with live birth and alive at 7 d



















among infants with live birth and IVH



among infants with live birth









among infants with live birth























among infants with live birth





among infants with live bir