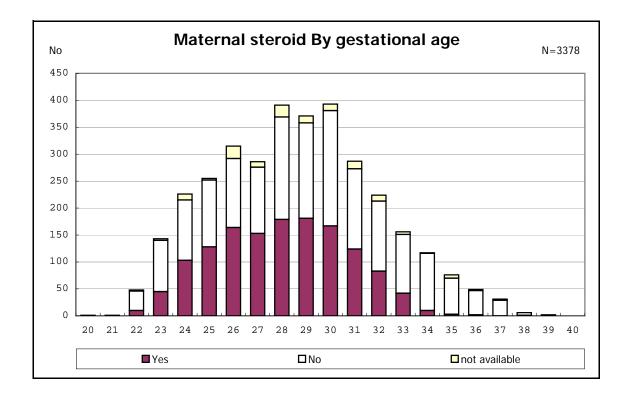

among infants with number of fetus 2>



among infants with number of fetus 2>























among infants with positive histologic CAM



































among infants with inborn



among infants with inborn

























among infants with live birth













among infants with live birth and mechanical ventilation







among infants with live birth and alive at 28 days of age







among infants with CLD







among infants with live birth, alive at 36 wk(corrected age), and CLD











among infants with symptomatic PDA



among infants with symptomatic PDA







among infants with live birth and alive at 7 d



















among infants with live birth and IVH



among infants with live birth









among infants with live birth























among infants with live birth





among infants with live birth









among infants with live birth













among infan