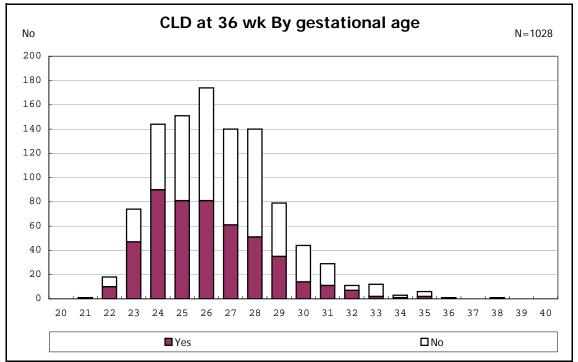

among infants with live birth and alive at 28 days of age

among infants with CLD

among infants with live birth, alive at 36 wk(corrected age), and CLD

among infants with symptomatic PDA

among infants with symptomatic PDA