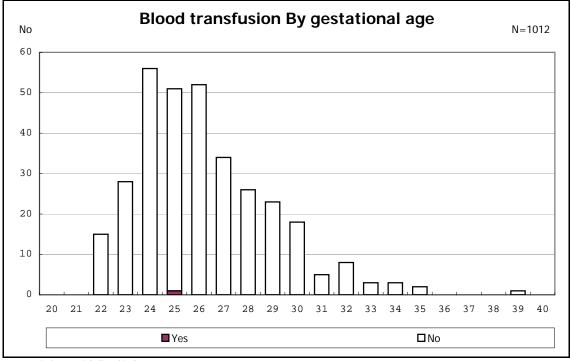

among infants with live birth and alive at 7 d

among infants with live birth and IVH

among infants with live birth

among infants with live birth

among infants with live birth

among infants with live birth

among infants with live birth