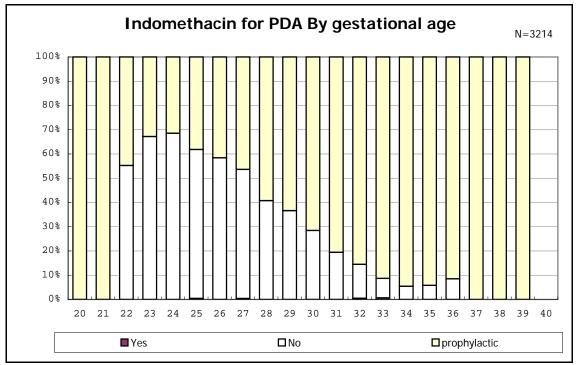

among infants with live birth and alive at 28 days of age

among infants with CLD

among infants with live birth, alive at 36 wk(corrected age), and CLD

among infants with symptomatic PDA

among infants with symptomatic PDA