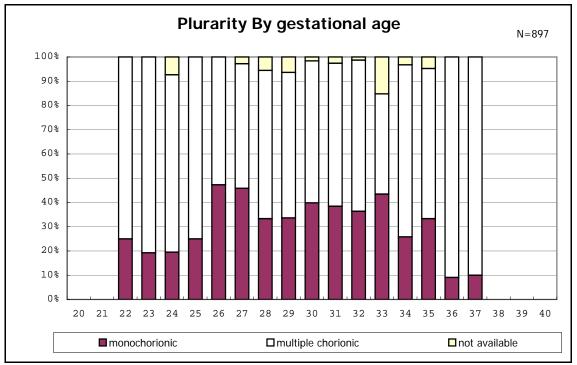

among infants with number of fetus 2>

among infants with number of fetus 2>

among infants with positive histologic CAM

among infants with inborn

among infants with inborn

among infants with live birth

among infants with live birth and mechanical ventilation