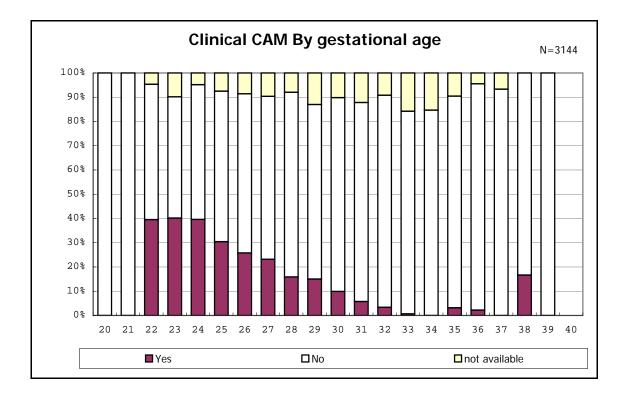

among infants with number of fetus 2>



among infants with number of fetus 2>























among infants with positive histologic CAM



































among infants with inborn



among infants with inborn

























among infants with live birth













among infants with live birth and mechanical ventilation







among infants with live birth and alive at 28 days of age







among infants with CLD







among infants with live birth, alive at 36 wk(corrected age), and CLD











among infants with symptomatic PDA



among infants with symptomatic PDA







among infants with live birth and alive at 7 d



















among infants with live birth and IVH



among infants with live birth









among infants with live birth























among infants with live birth





among infants with live birth