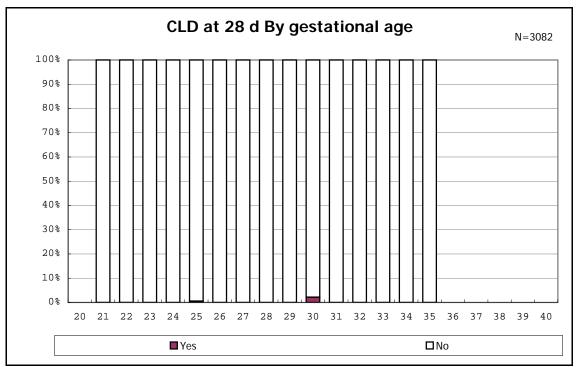

among infants with live birth and alive at 28 days of age

among infants with CLD

among infants with live birth, alive at 36 wk(corrected age), and CLD

among infants with symptomatic PDA

among infants with symptomatic PDA