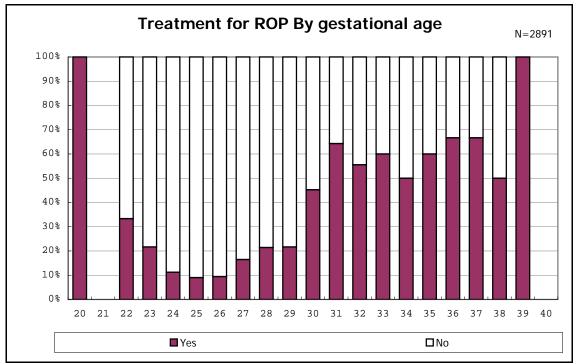

ve histologic CAM



































among infants with inborn



among infants with inborn

























among infants with live birth













among infants with live birth and mechanical ventilation







among infants with live birth and alive at 28 days of age







among infants with CLD







among infants with live birth, alive at 36 wk(corrected age), and CLD











among infants with symptomatic PDA



among infants with symptomatic PDA







among infants with live birth and alive at 7 d



















among infants with live birth and IVH



among infants with live birth









among infants with live birth























among infants with live birth





among infants with live birth









among infants with live birth













among infants with live birth and congenital anomaly













among infants with live birth









among infants with live birth and dead at discharge







among infants with live birth and alive at discharge







among infants with live birth and alive at discharge







among infants with live birth and alive at discharge