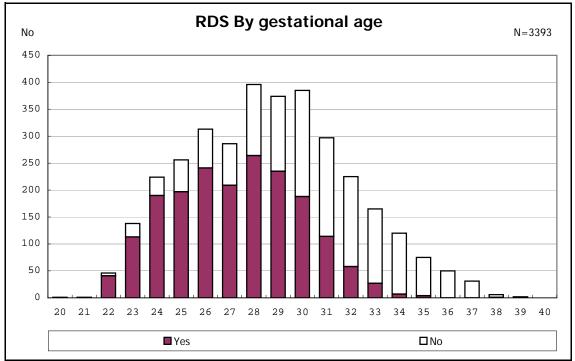

among infants with number of fetus 2>



among infants with number of fetus 2>























among infants with positive histologic CAM



































among infants with inborn



among infants with inborn

























among infants with live birth













among infants with live birth and mechanical ventilation







among infants with live birth and alive at 28 days of age







among infants with CLD







among infants with live birth, alive at 36 wk(corrected age), and CLD











among infants with symptomatic PDA



among infants with symptomatic PDA







among infants with live birth and alive at 7 d



















among infants with live birth and IVH



among infants with live birth









among infants with live birth























among infants with live birth





among infants with live birth









among infants with live birth













among infants with live birth and congenital anomaly













among infants with live birth









amon