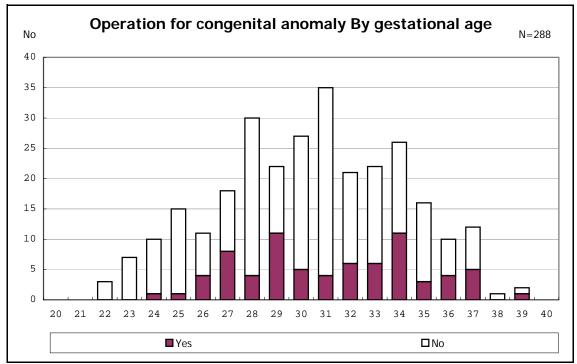

among infants with live birth and congenital anomaly

among infants with live birth

among infants with live birth and dead at discharge

among infants with live birth and alive at discharge

among infants with live birth and alive at discharge