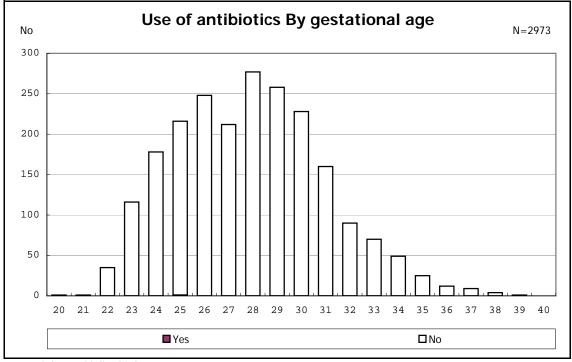

among infants with live birth and alive at 7 d

among infants with live birth and IVH

among infants with live birth

among infants with live birth

among infants with live birth

among infants with live birth

among infants with live birth