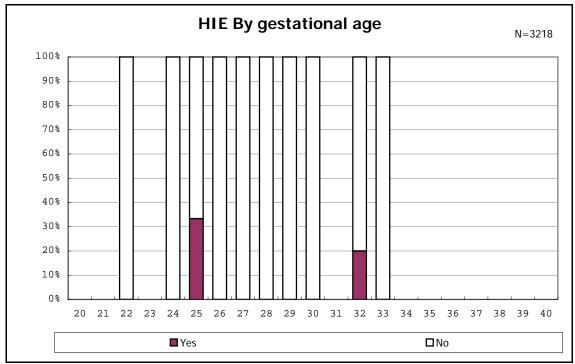

among infants with number of fetus 2>



among infants with number of fetus 2>























among infants with positive histologic CAM



































among infants with inborn



among infants with inborn

























among infants with live birth













among infants with live birth and mechanical ventilation







among infants with live birth and alive at 28 days of age







among infants with CLD







among infants with live birth, alive at 36 wk(corrected age), and CLD











among infants with symptomatic PDA



among infants with symptomatic PDA







among infants with live birth and alive at 7 d



















among infants with live birth and IVH



among infants with live birth









among infants with live birth























among infants with live birth





among infants with live birth









among infants with live birth













among infants with live birth and congenital anomaly













among infants with live birth









among infants with live birth and dead at discharge







among infants with live birth and alive at discharge







among infants with live birth and alive at discharge







among infants with live birth and alive at discharge