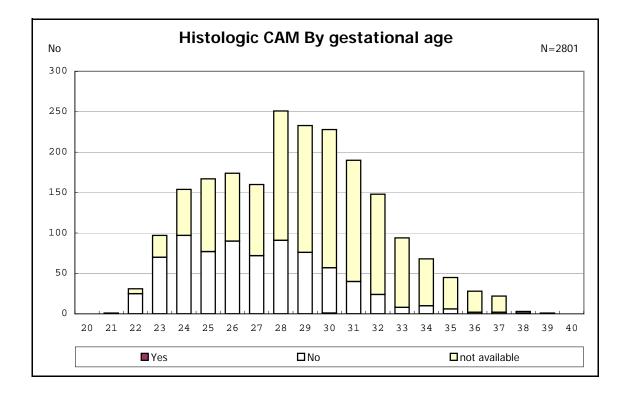

among infants with number of fetus 2>

among infants with number of fetus 2>

among infants with positive histologic CAM

among infants with inborn

among infants with inborn

among infants with live birth

among infants with live birth and mechanical ventilation