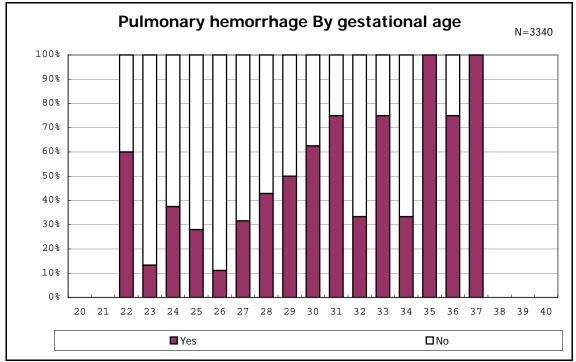

among infants with number of fetus 2>



among infants with number of fetus 2>























among infants with positive histologic CAM



































among infants with inborn



among infants with inborn

























among infants with live birth













among infants with live birth and mechanical ventilation







among infants with live birth and alive at 28 days of age







among infants with CLD







among infants with live birth, alive at 36 wk(corrected age), and CLD











among infants with symptomatic PDA



among infants with symptomatic PDA







among infants with live birth and alive at 7 d



















among infants with live birth and IVH



among infants with live birth









among infants with live birth























among infants with live birth





among infants with live birth









among infants with live birth













among infants with live birth and congenital anomaly













among infants with live birth









among infants with live birth and dead at disch