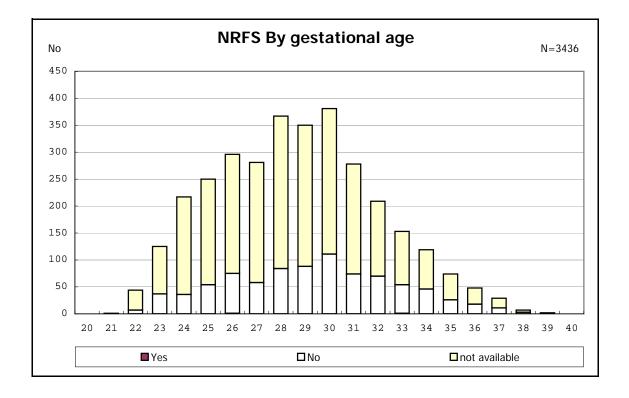

among infants with number of fetus 2>



among infants with number of fetus 2>























among infants with positive histologic CAM



































among infants with inborn



among infants with inborn

























among infants with live birth













among infants with live birth and mechanical ventilation







among infants with live birth and alive at 28 days of age







among infants with CLD







among infants with live birth, alive at 36 wk(corrected age), and CLD











among infants with symptomatic PDA



among infants with symptomatic PDA







among infants with live birth and alive at 7 d



















among infants with live birth and IVH



among infants with live birth









among infants with live birth























among infants with live birth





among infants with live birth









among infants with live birth













among infants w