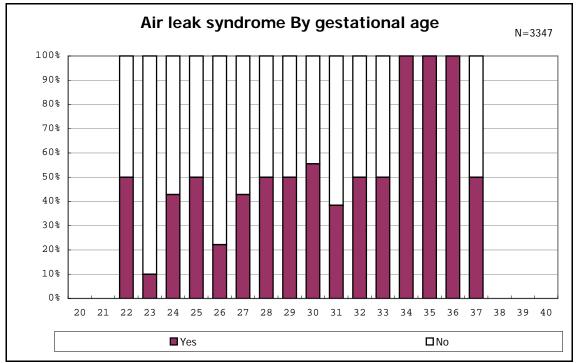

among infants with number of fetus 2>



among infants with number of fetus 2>























among infants with positive histologic CAM



































among infants with inborn



among infants with inborn

























among infants with live birth













among infants with live birth and mechanical ventilation







among infants with live birth and alive at 28 days of age







among infants with CLD







among infants with live birth, alive at 36 wk(corrected age), and CLD











among infants with symptomatic PDA



among infants with symptomatic PDA







among infants with live birth and alive at 7 d



















among infants with live birth and IVH



among infants with live birth









among infants with live birth























among infants with live birth





among infants with live birth









among infants with live birth













among infants with live birth and congenital anomaly













among infants with live birth









among infant