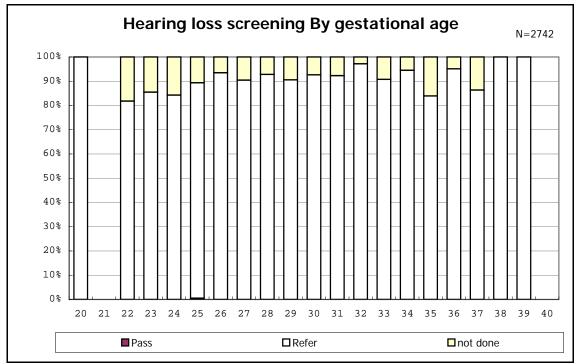

among infants with positive histologic CAM



































among infants with inborn



among infants with inborn

























among infants with live birth













among infants with live birth and mechanical ventilation







among infants with live birth and alive at 28 days of age







among infants with CLD







among infants with live birth, alive at 36 wk(corrected age), and CLD











among infants with symptomatic PDA



among infants with symptomatic PDA







among infants with live birth and alive at 7 d



















among infants with live birth and IVH



among infants with live birth









among infants with live birth























among infants with live birth





among infants with live birth









among infants with live birth













among infants with live birth and congenital anomaly













among infants with live birth









among infants with live birth and dead at discharge







among infants with live birth and alive at discharge







among infants with live birth and alive at discharge







among infants with live birth and alive at discharge