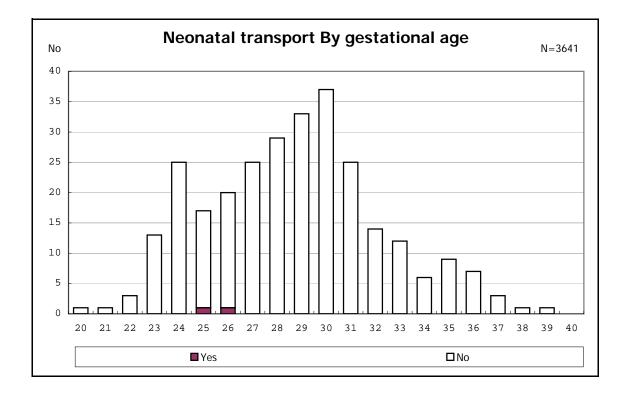

among infants with number of fetus 2>



among infants with number of fetus 2>























among infants with positive histologic CAM



































among infants with inborn



among infants with inborn

























among infants with live birth













among infants with live birth and mechanical ventilation







among infants with live birth and alive at 28 days of age







among infants with CLD







among infants with live birth, alive at 36 wk(corrected age), and CLD











among infants with symptomatic PDA



among infants with symptomatic PDA







among infants with live birth and alive at 7 d



















among infants with live birth and IVH



among infants with live birth









among infants with live birth























among infants with live birth





among infants with live birth









among infants with live birth













among infants with live birth and c