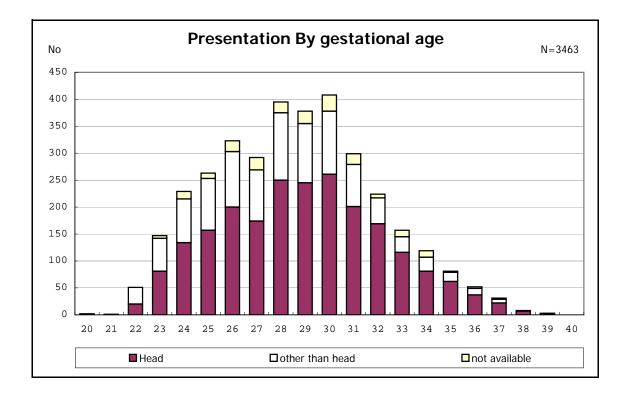

among infants with number of fetus 2>



among infants with number of fetus 2>























among infants with positive histologic CAM



































among infants with inborn



among infants with inborn

























among infants with live birth













among infants with live birth and mechanical ventilation







among infants with live birth and alive at 28 days of age







among infants with CLD







among infants with live birth, alive at 36 wk(corrected age), and CLD











among infants with symptomatic PDA



among infants with symptomatic PDA







among infants with live birth and alive at 7 d



















among infants with live birth and IVH



among infants with live birth









among infants with live birth























among infants with live birth





among infants with live birth









among infants with live birth













among infants with