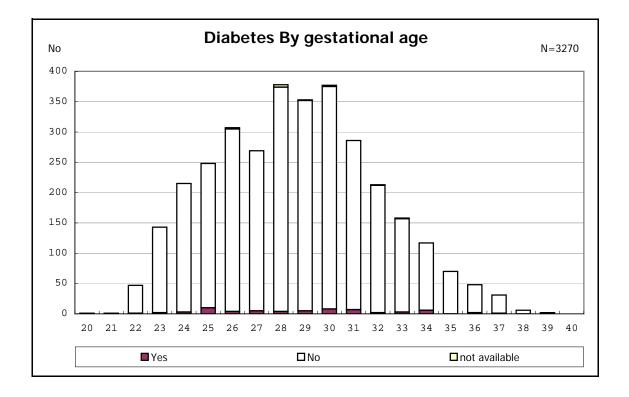

among infants with live birth and alive at 7 d

among infants with live birth and IVH

among infants with live birth

among infants with live birth

among infants with live birth

among infants with live birth

among infants with live birth