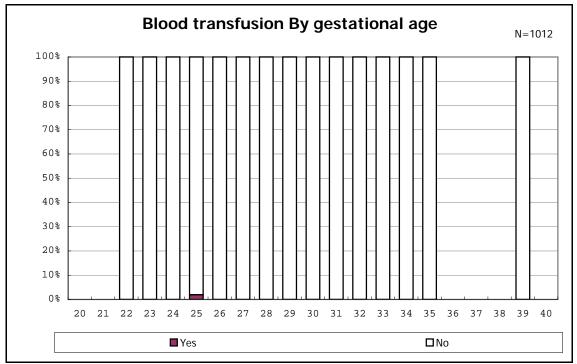

among infants with live birth and alive at 7 d

among infants with live birth and IVH

among infants with live birth

among infants with live birth

among infants with live birth

among infants with live birth

among infants with live birth