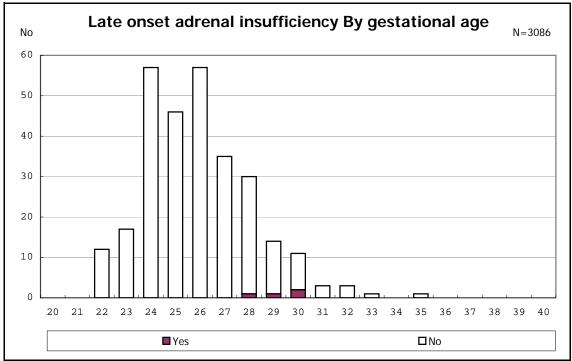

among infants with live birth and alive at 7 d

among infants with live birth and IVH

among infants with live birth

among infants with live birth

among infants with live birth

among infants with live birth

among infants with live birth