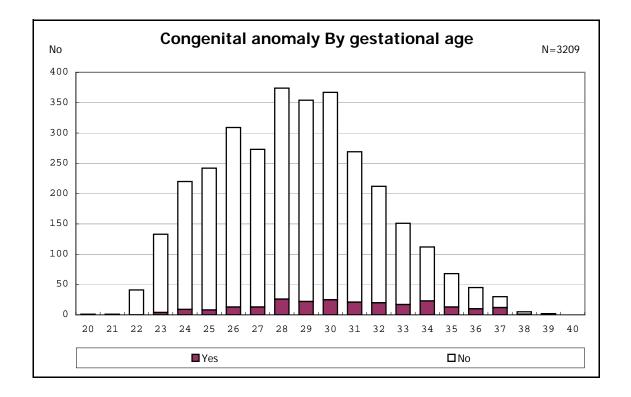

among infants with live birth and congenital anomaly

among infants with live birth

among infants with live birth and dead at discharge

among infants with live birth and alive at discharge

among infants with live birth and alive at discharge