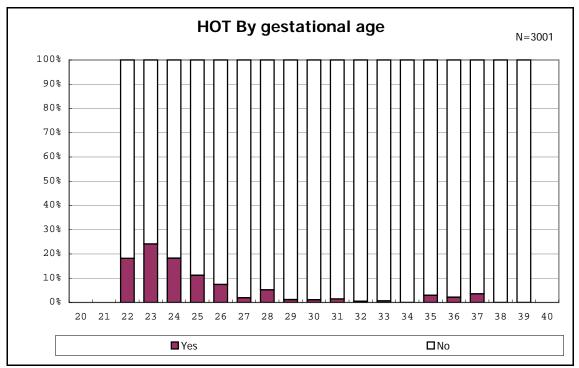

among infants with live birth and alive at 28 days of age







among infants with CLD







among infants with live birth, alive at 36 wk(corrected age), and CLD











among infants with symptomatic PDA



among infants with symptomatic PDA







among infants with live birth and alive at 7 d



















among infants with live birth and IVH



among infants with live birth









among infants with live birth























among infants with live birth





among infants with live birth









among infants with live birth













among infants with live birth and congenital anomaly













among infants with live birth









among infants with live birth and dead at discharge







among infants with live birth and alive at discharge







among infants with live birth and alive at discharge







among infants with live birth and alive at discharge