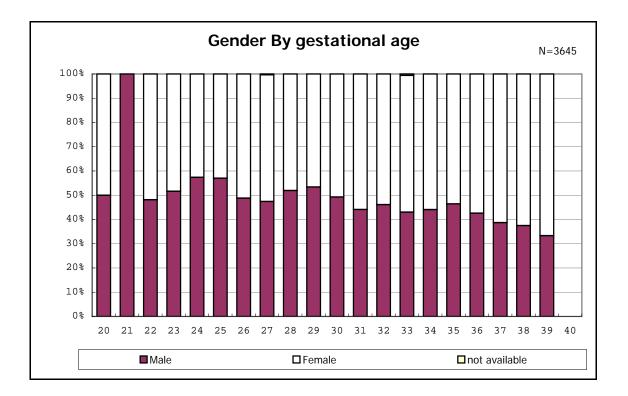

among infants with number of fetus 2>



among infants with number of fetus 2>























among infants with positive histologic CAM



































among infants with inborn



among infants with inborn

























among infants with live birth













among infants with live birth and mechanical ventilation







among infants with live birth and alive at 28 days of age







among infants with CLD







among infants with live birth, alive at 36 wk(corrected age), and CLD











among infants with symptomatic PDA



among infants with symptomatic PDA







among infants with live birth and alive at 7 d



















among infants with live birth and IVH



among infants with live birth









among infants with live birth























among infants with live birth





among infants with live birth









among infants with live birth













among infants with live birth and