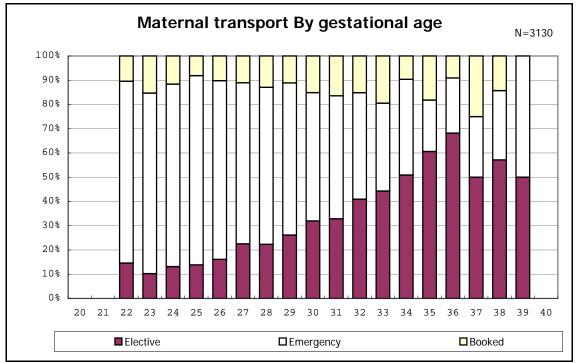

among infants with number of fetus 2>



among infants with number of fetus 2>























among infants with positive histologic CAM



































among infants with inborn



among infants with inborn

























among infants with live birth













among infants with live birth and mechanical ventilation







among infants with live birth and alive at 28 days of age







among infants with CLD







among infants with live birth, alive at 36 wk(corrected age), and CLD











among infants with symptomatic PDA



among infants with symptomatic PDA







among infants with live birth and alive at 7 d



















among infants with live birth and IVH



among infants with live birth









among infants with live birth























among infants with live birth





among infants with live birth









among infants with live birth













among infants with live birth and congenital anomaly













am