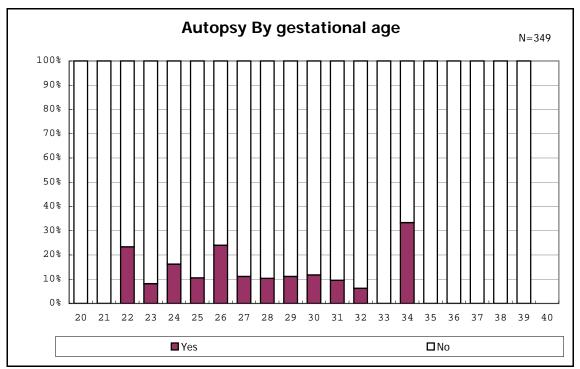

among infants with live birth and congenital anomaly

among infants with live birth

among infants with live birth and dead at discharge

among infants with live birth and alive at discharge

among infants with live birth and alive at discharge