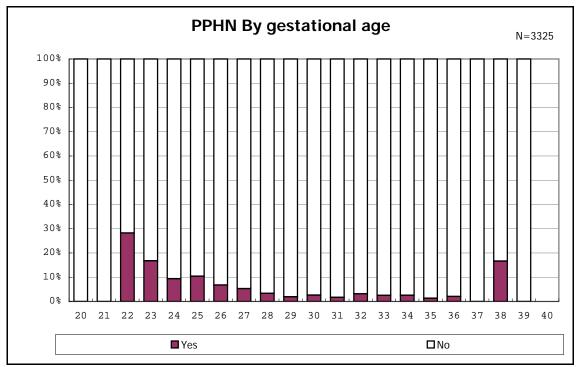

among infants with number of fetus 2>



among infants with number of fetus 2>























among infants with positive histologic CAM



































among infants with inborn



among infants with inborn

























among infants with live birth













among infants with live birth and mechanical ventilation







among infants with live birth and alive at 28 days of age







among infants with CLD







among infants with live birth, alive at 36 wk(corrected age), and CLD











among infants with symptomatic PDA



among infants with symptomatic PDA







among infants with live birth and alive at 7 d



















among infants with live birth and IVH



among infants with live birth









among infants with live birth























among infants with live birth





among infants with live birth









among infants with live birth













among infants with live birth and congenital anomaly













among infants with live birth









among infants with live birth and dead at discharge