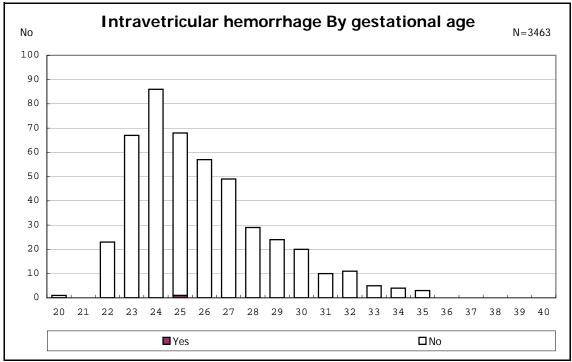

among infants with live birth and alive at 7 d

among infants with live birth and IVH

among infants with live birth

among infants with live birth

among infants with live birth

among infants with live birth

among infants with live birth