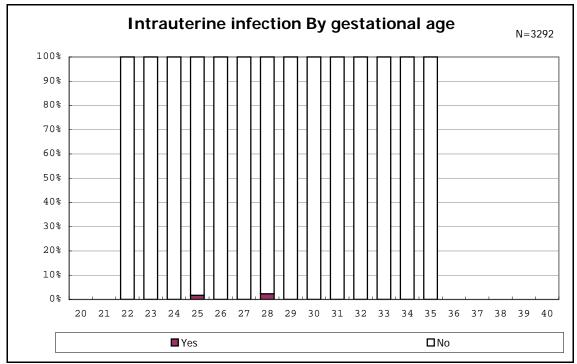

among infants with number of fetus 2>



among infants with number of fetus 2>























among infants with positive histologic CAM



































among infants with inborn



among infants with inborn

























among infants with live birth













among infants with live birth and mechanical ventilation







among infants with live birth and alive at 28 days of age







among infants with CLD







among infants with live birth, alive at 36 wk(corrected age), and CLD











among infants with symptomatic PDA



among infants with symptomatic PDA







among infants with live birth and alive at 7 d



















among infants with live birth and IVH



among infants with live birth









among infants with live birth























among infants with live birth





among infants with live birth









among infants with live birth













among infants with live birth and congenital anomaly













among infants with live birth









among infants with live birth and dead at discharge







among infants with live birth and alive at discharge







among infants with live birth and alive at discharge







among infants with live birth and alive at discharge