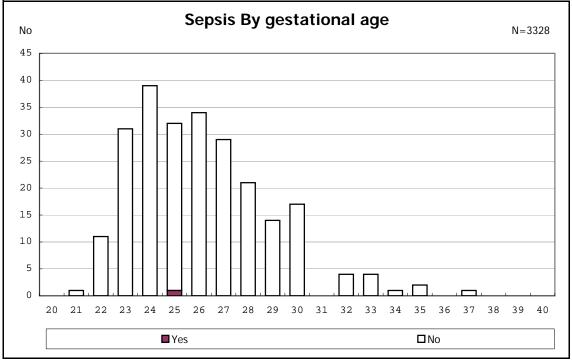

among infants with live birth and alive at 7 d

among infants with live birth and IVH

among infants with live birth

among infants with live birth

among infants with live birth

among infants with live birth

among infants with live birth