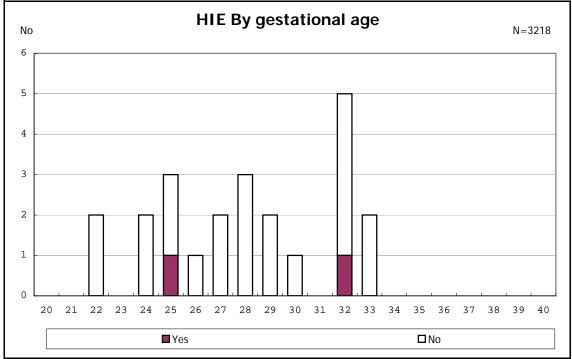

among infants with number of fetus 2>



among infants with number of fetus 2>























among infants with positive histologic CAM



































among infants with inborn



among infants with inborn

























among infants with live birth













among infants with live birth and mechanical ventilation







among infants with live birth and alive at 28 days of age







among infants with CLD







among infants with live birth, alive at 36 wk(corrected age), and CLD











among infants with symptomatic PDA



among infants with symptomatic PDA







among infants with live birth and alive at 7 d



















among infants with live birth and IVH



among infants with live birth









among infants with live birth























among infants with live birth





among infants with live birth









among infants with live birth













among infants with live birth and congenital anomaly













among infants with live birth









among infants with live birth and dead at discharge







among infants with live birth and alive at discharge







among infants with live birth and alive at discharge







among infants with live birth and alive at discharge