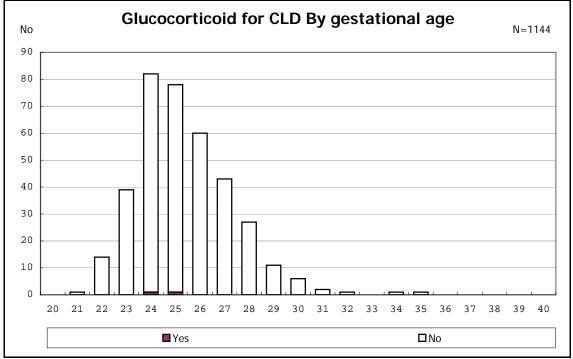

among infants with live birth and alive at 28 days of age

among infants with CLD

among infants with live birth, alive at 36 wk(corrected age), and CLD

among infants with symptomatic PDA

among infants with symptomatic PDA