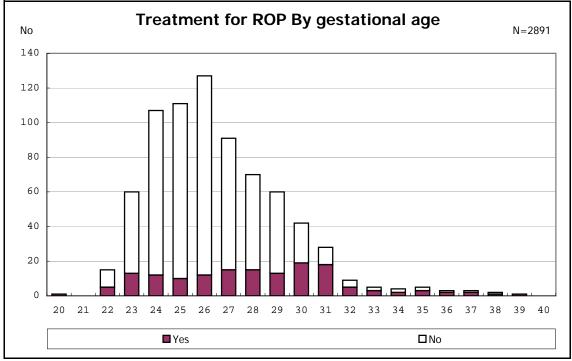

among infants with positive histologic CAM



































among infants with inborn



among infants with inborn

























among infants with live birth













among infants with live birth and mechanical ventilation







among infants with live birth and alive at 28 days of age







among infants with CLD







among infants with live birth, alive at 36 wk(corrected age), and CLD











among infants with symptomatic PDA



among infants with symptomatic PDA







among infants with live birth and alive at 7 d



















among infants with live birth and IVH



among infants with live birth









among infants with live birth























among infants with live birth





among infants with live birth









among infants with live birth













among infants with live birth and congenital anomaly













among infants with live birth









among infants with live birth and dead at discharge







among infants with live birth and alive at discharge







among infants with live birth and alive at discharge







among infants with live birth and alive at discharge