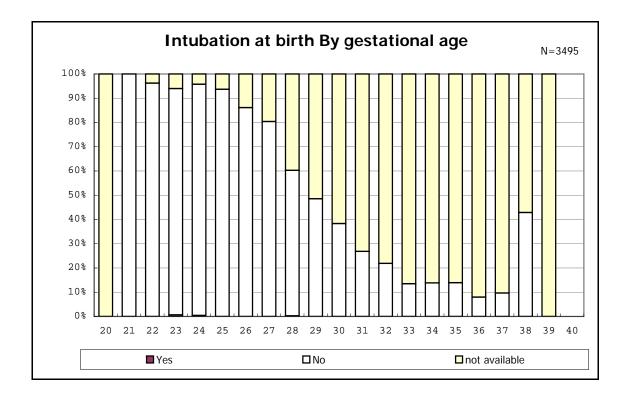

among infants with live birth and alive at 7 d

among infants with live birth and IVH

among infants with live birth

among infants with live birth

among infants with live birth

among infants with live birth

among infants with live birth