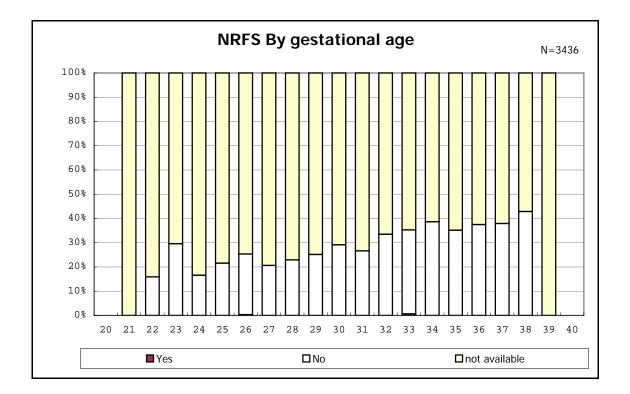

among infants with number of fetus 2>



among infants with number of fetus 2>























among infants with positive histologic CAM



































among infants with inborn



among infants with inborn

























among infants with live birth













among infants with live birth and mechanical ventilation







among infants with live birth and alive at 28 days of age







among infants with CLD







among infants with live birth, alive at 36 wk(corrected age), and CLD











among infants with symptomatic PDA



among infants with symptomatic PDA







among infants with live birth and alive at 7 d



















among infants with live birth and IVH



among infants with live birth









among infants with live birth























among infants with live birth





among infants with live birth









among infants with live birth













among infants wit