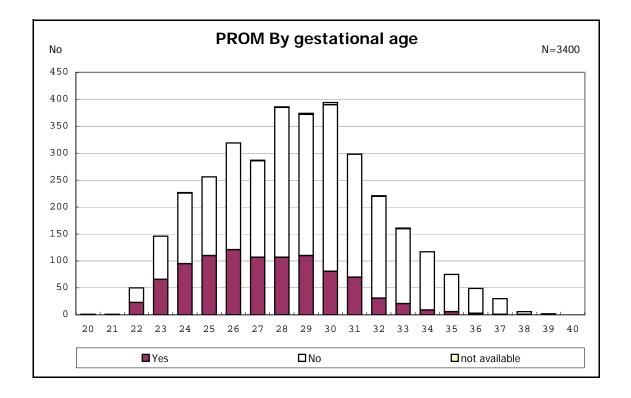

among infants with number of fetus 2>



among infants with number of fetus 2>























among infants with positive histologic CAM



































among infants with inborn



among infants with inborn

























among infants with live birth













among infants with live birth and mechanical ventilation







among infants with live birth and alive at 28 days of age







among infants with CLD







among infants with live birth, alive at 36 wk(corrected age), and CLD











among infants with symptomatic PDA



among infants with symptomatic PDA







among infants with live birth and alive at 7 d



















among infants with live birth and IVH



among infants with live birth









among infants with live birth























among infants with live birth





among infants with live birth









among infants with live birth













among i