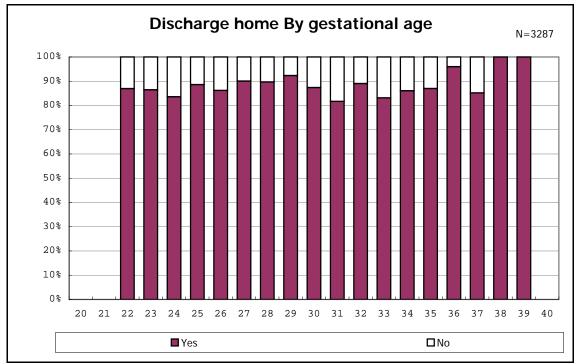

among infants with live birth and congenital anomaly

among infants with live birth

among infants with live birth and dead at discharge

among infants with live birth and alive at discharge

among infants with live birth and alive at discharge

among infants with live birth and alive at discharge