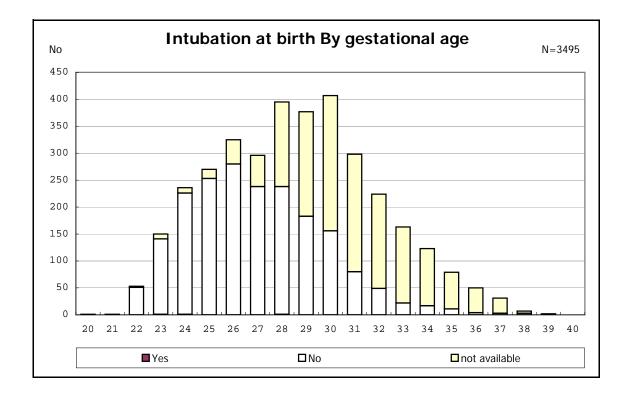

among infants with live birth and alive at 7 d

among infants with live birth and IVH

among infants with live birth

among infants with live birth

among infants with live birth

among infants with live birth

among infants with live birth