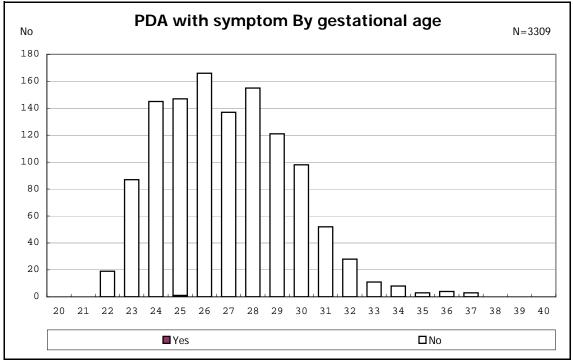

among infants with live birth and alive at 28 days of age

among infants with CLD

among infants with live birth, alive at 36 wk(corrected age), and CLD

among infants with symptomatic PDA

among infants with symptomatic PDA