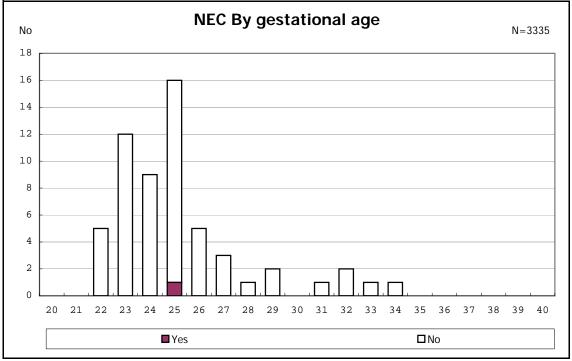

umber of fetus 2>



among infants with number of fetus 2>























among infants with positive histologic CAM



































among infants with inborn



among infants with inborn

























among infants with live birth













among infants with live birth and mechanical ventilation







among infants with live birth and alive at 28 days of age







among infants with CLD







among infants with live birth, alive at 36 wk(corrected age), and CLD











among infants with symptomatic PDA



among infants with symptomatic PDA







among infants with live birth and alive at 7 d



















among infants with live birth and IVH



among infants with live birth









among infants with live birth























among infants with live birth





among infants with live birth









among infants with live birth













among infants with live birth and congenital anomaly













among infants with live birth









among infants with live birth and dead at discharge







among infants with live birth and alive at discharge







among infants with live birth and alive at discharge







among infants with live birth and alive at discharge