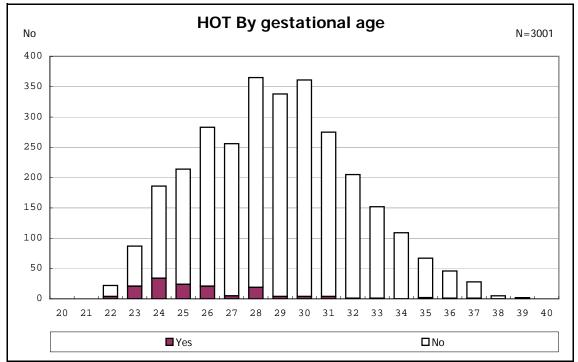

among infants with live birth and congenital anomaly

among infants with live birth

among infants with live birth and dead at discharge

among infants with live birth and alive at discharge

among infants with live birth and alive at discharge