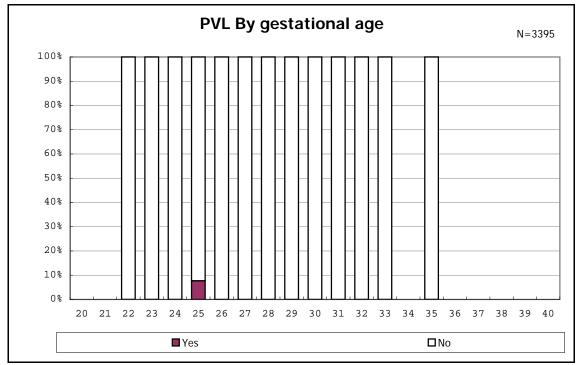

among infants with live birth and alive at 7 d

among infants with live birth and IVH

among infants with live birth

among infants with live birth

among infants with live birth

among infants with live birth

among infants with live birth