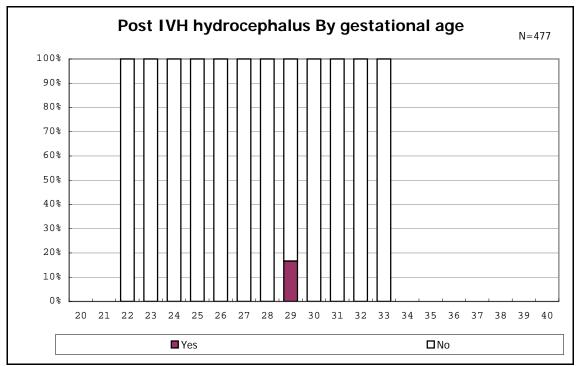

among infants with live birth and alive at 7 d

among infants with live birth and IVH

among infants with live birth

among infants with live birth

among infants with live birth

among infants with live birth

among infants with live birth