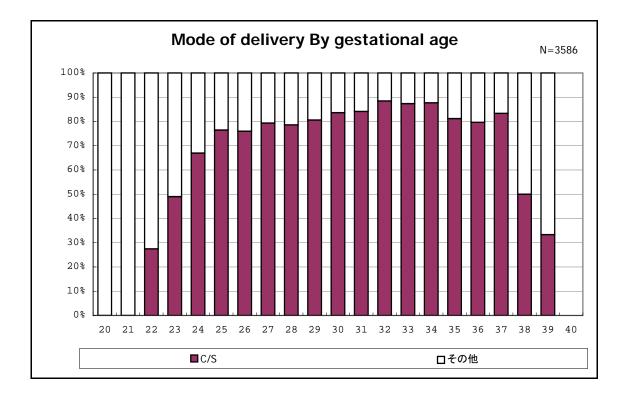

among infants with number of fetus 2>



among infants with number of fetus 2>























among infants with positive histologic CAM



































among infants with inborn



among infants with inborn

























among infants with live birth













among infants with live birth and mechanical ventilation







among infants with live birth and alive at 28 days of age







among infants with CLD







among infants with live birth, alive at 36 wk(corrected age), and CLD











among infants with symptomatic PDA



among infants with symptomatic PDA







among infants with live birth and alive at 7 d



















among infants with live birth and IVH



among infants with live birth









among infants with live birth























among infants with live birth





among infants with live birth









among infants with live birth













among infants with live b