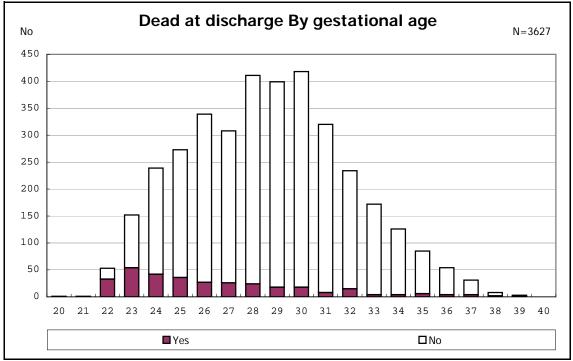

among infants with live birth and congenital anomaly

among infants with live birth

among infants with live birth and dead at discharge

among infants with live birth and alive at discharge

among infants with live birth and alive at discharge