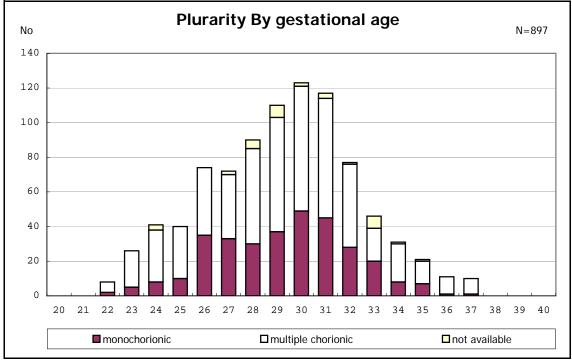

among infants with number of fetus 2>

among infants with number of fetus 2>

among infants with positive histologic CAM

among infants with inborn

among infants with inborn

among infants with live birth

among infants with live birth and mechanical ventilation