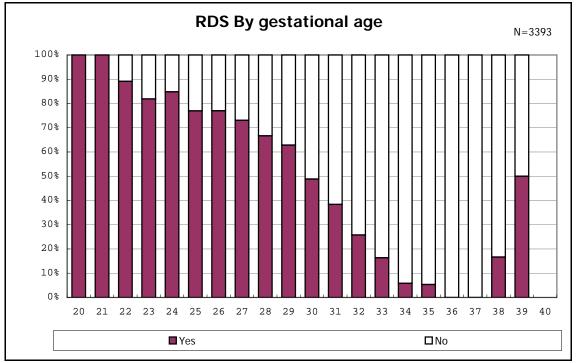

among infants with number of fetus 2>



among infants with number of fetus 2>























among infants with positive histologic CAM



































among infants with inborn



among infants with inborn

























among infants with live birth













among infants with live birth and mechanical ventilation







among infants with live birth and alive at 28 days of age







among infants with CLD







among infants with live birth, alive at 36 wk(corrected age), and CLD











among infants with symptomatic PDA



among infants with symptomatic PDA







among infants with live birth and alive at 7 d



















among infants with live birth and IVH



among infants with live birth









among infants with live birth























among infants with live birth





among infants with live birth









among infants with live birth













among infants with live birth and congenital anomaly













among infants with live birth









among