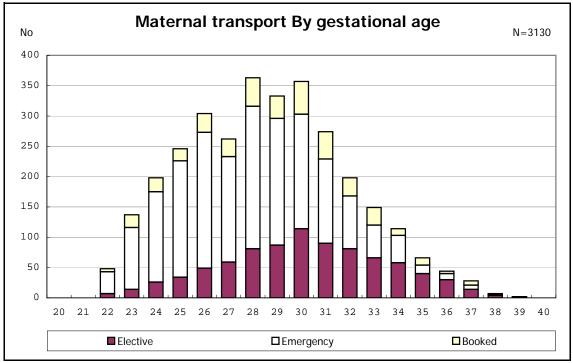

among infants with number of fetus 2>



among infants with number of fetus 2>























among infants with positive histologic CAM



































among infants with inborn



among infants with inborn

























among infants with live birth













among infants with live birth and mechanical ventilation







among infants with live birth and alive at 28 days of age







among infants with CLD







among infants with live birth, alive at 36 wk(corrected age), and CLD











among infants with symptomatic PDA



among infants with symptomatic PDA







among infants with live birth and alive at 7 d



















among infants with live birth and IVH



among infants with live birth









among infants with live birth























among infants with live birth





among infants with live birth









among infants with live birth













among infants with live birth and conge