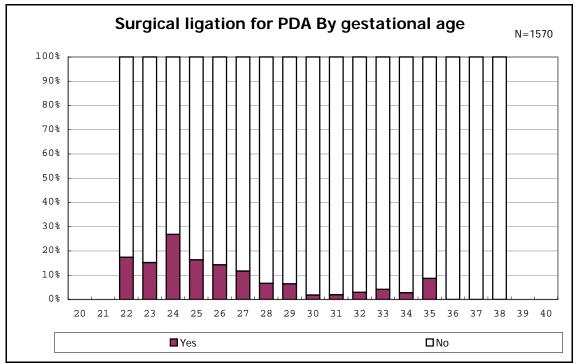

among infants with live birth and alive at 28 days of age

among infants with CLD

among infants with live birth, alive at 36 wk(corrected age), and CLD

among infants with symptomatic PDA

among infants with symptomatic PDA