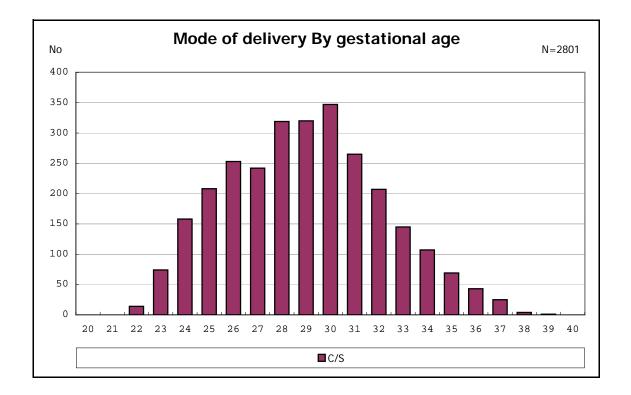

among infants with number of fetus 2>



among infants with number of fetus 2>























among infants with positive histologic CAM



































among infants with inborn



among infants with inborn

























among infants with live birth













among infants with live birth and mechanical ventilation







among infants with live birth and alive at 28 days of age







among infants with CLD







among infants with live birth, alive at 36 wk(corrected age), and CLD











among infants with symptomatic PDA



among infants with symptomatic PDA







among infants with live birth and alive at 7 d



















among infants with live birth and IVH



among infants with live birth









among infants with live birth























among infants with live birth





among infants with live birth









among infants with live birth













among infants with live