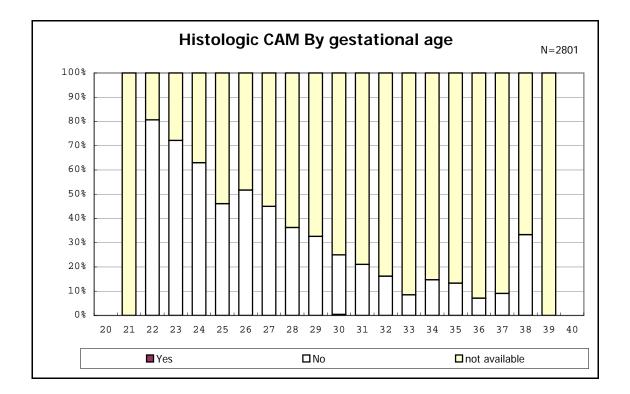

among infants with number of fetus 2>

among infants with number of fetus 2>

among infants with positive histologic CAM

among infants with inborn

among infants with inborn

among infants with live birth

among infants with live birth and mechanical ventilation