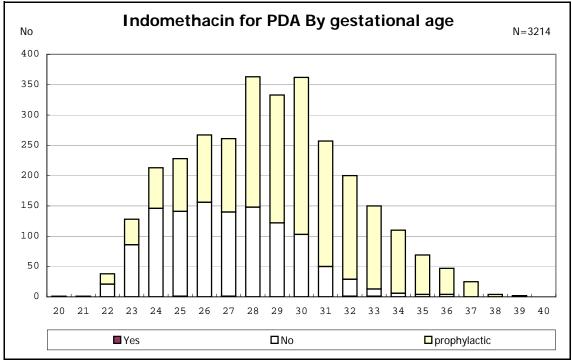

among infants with live birth and alive at 28 days of age

among infants with CLD

among infants with live birth, alive at 36 wk(corrected age), and CLD

among infants with symptomatic PDA

among infants with symptomatic PDA