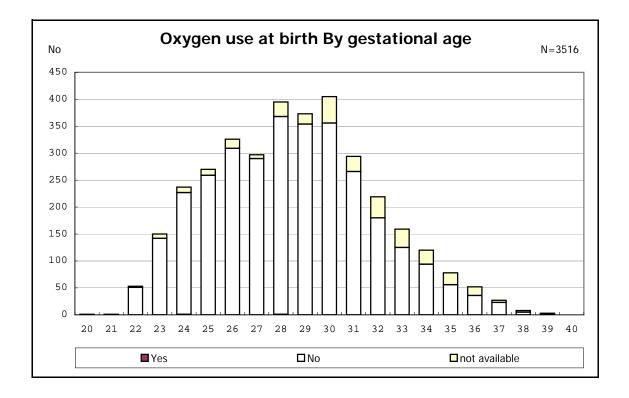

among infants with number of fetus 2>



among infants with number of fetus 2>























among infants with positive histologic CAM



































among infants with inborn



among infants with inborn

























among infants with live birth













among infants with live birth and mechanical ventilation







among infants with live birth and alive at 28 days of age







among infants with CLD







among infants with live birth, alive at 36 wk(corrected age), and CLD











among infants with symptomatic PDA



among infants with symptomatic PDA







among infants with live birth and alive at 7 d



















among infants with live birth and IVH



among infants with live birth









among infants with live birth























among infants with live birth





among infants with live birth









among infants with live birth













among infants with live birth and congenital anomaly













among infants with live birth