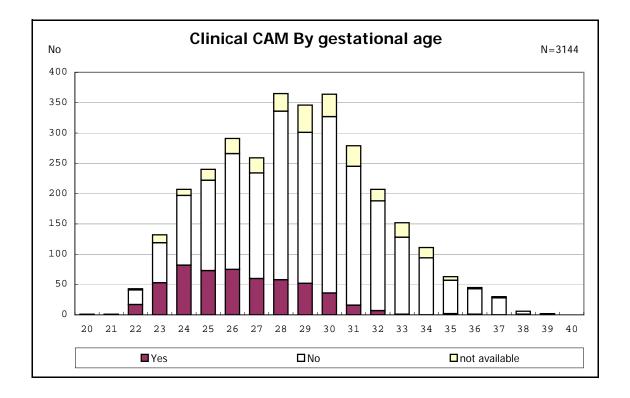

among infants with number of fetus 2>



among infants with number of fetus 2>























among infants with positive histologic CAM



































among infants with inborn



among infants with inborn

























among infants with live birth













among infants with live birth and mechanical ventilation







among infants with live birth and alive at 28 days of age







among infants with CLD







among infants with live birth, alive at 36 wk(corrected age), and CLD











among infants with symptomatic PDA



among infants with symptomatic PDA







among infants with live birth and alive at 7 d



















among infants with live birth and IVH



among infants with live birth









among infants with live birth























among infants with live birth





among infants with live birth