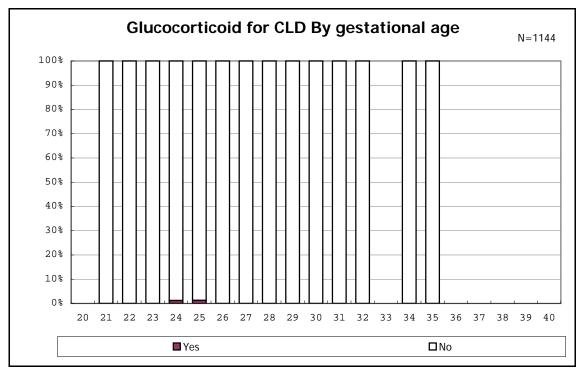

among infants with live birth and alive at 28 days of age

among infants with CLD

among infants with live birth, alive at 36 wk(corrected age), and CLD

among infants with symptomatic PDA

among infants with symptomatic PDA