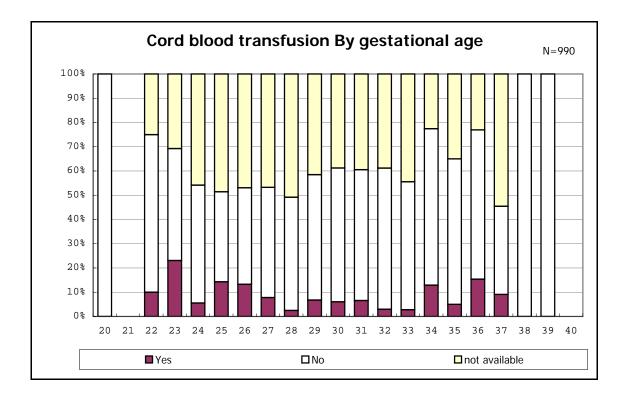

among infants with number of fetus 2>



among infants with number of fetus 2>























among infants with positive histologic CAM



































among infants with inborn



among infants with inborn

























among infants with live birth













among infants with live birth and mechanical ventilation







among infants with live birth and alive at 28 days of age







among infants with CLD







among infants with live birth, alive at 36 wk(corrected age), and CLD











among infants with symptomatic PDA



among infants with symptomatic PDA







among infants with live birth and alive at 7 d



















among infants with live birth and IVH



among infants with live birth









among infants with live birth























among infants with live birth





among infants with live birth









among infants with live birth













among infants with live birth