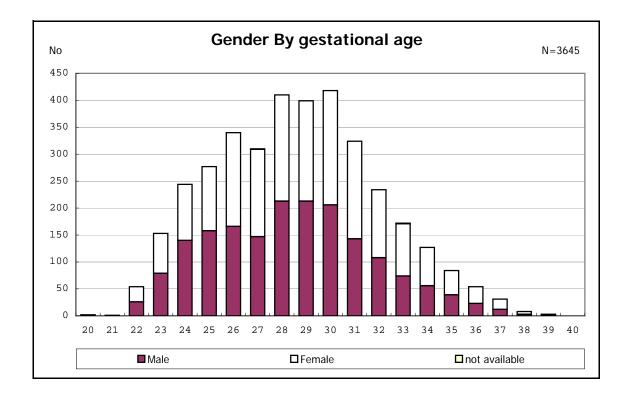

among infants with number of fetus 2>



among infants with number of fetus 2>























among infants with positive histologic CAM



































among infants with inborn



among infants with inborn

























among infants with live birth













among infants with live birth and mechanical ventilation







among infants with live birth and alive at 28 days of age







among infants with CLD







among infants with live birth, alive at 36 wk(corrected age), and CLD











among infants with symptomatic PDA



among infants with symptomatic PDA







among infants with live birth and alive at 7 d



















among infants with live birth and IVH



among infants with live birth









among infants with live birth























among infants with live birth





among infants with live birth









among infants with live birth













among infants with live birth a