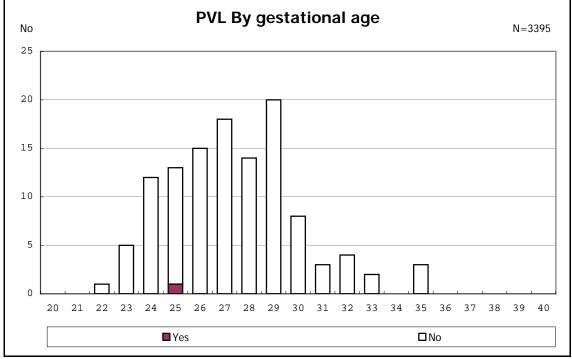

among infants with live birth and alive at 7 d

among infants with live birth and IVH

among infants with live birth

among infants with live birth

among infants with live birth

among infants with live birth

among infants with live birth