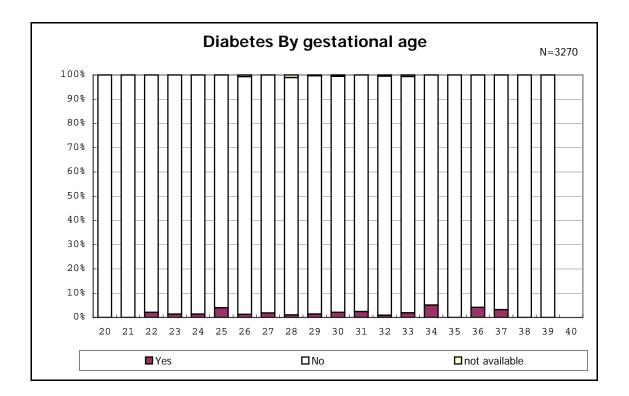

among infants with live birth and alive at 7 d

among infants with live birth and IVH

among infants with live birth

among infants with live birth

among infants with live birth

among infants with live birth

among infants with live birth