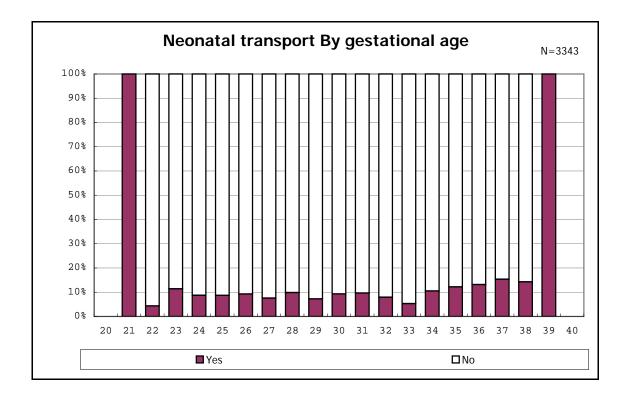

among infants with number of fetus 2>



among infants with number of fetus 2>



















among infants with positive histologic CAM



among infants with positive histologic CAM































among infants with inborn



among infants with inborn























among infants with live birth













among infants with live birth and mechanical ventilation







among infants with live birth and alive at 28 days of age



among infants with CLD



among infants with CLD







among infants with live birth, alive at 36 wk(corrected age), and CLD











among infants with live birth









among infants with live birth and alive at 7 d







among infants with live birth





among infants with live birth and IVH



among infants with live birth and IVH











among infants with live birth





among infants with live birth









among infants with live birth















among infants with live birth

















among infants with live birth