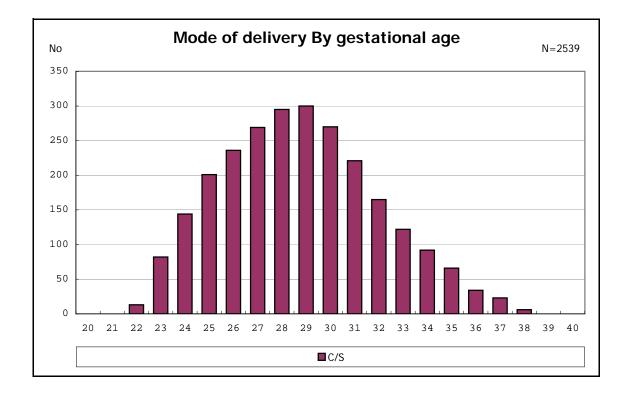

among infants with number of fetus 2>



among infants with number of fetus 2>



















among infants with positive histologic CAM



among infants with positive histologic CAM































among infants with inborn



among infants with inborn























among infants with live birth













among infants with live birth and mechanical ventilation







among infants with live birth and alive at 28 days of age



among infants with CLD



among infants with CLD







among infants with live birth, alive at 36 wk(corrected age), and CLD











among infants with live birth









among infants with live birth and alive at 7 d







among infants with live birth





among infants with live birth and IVH



among infants with live birth and IVH











among infants with live birth





among infants with live birth









among infants with live birth















among infants with live birth

















among infants with