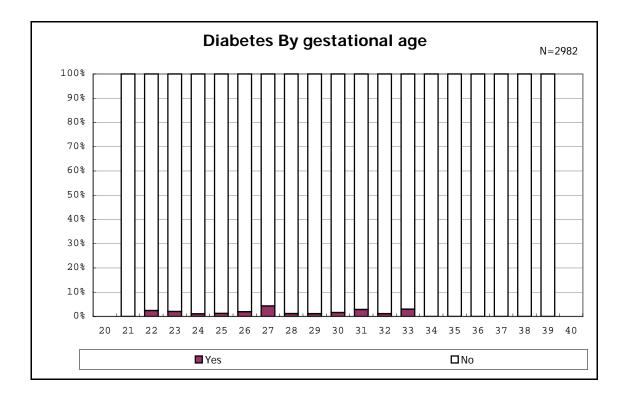

among infants with number of fetus 2>

among infants with number of fetus 2>

among infants with positive histologic CAM

among infants with positive histologic CAM

among infants with inborn

among infants with inborn