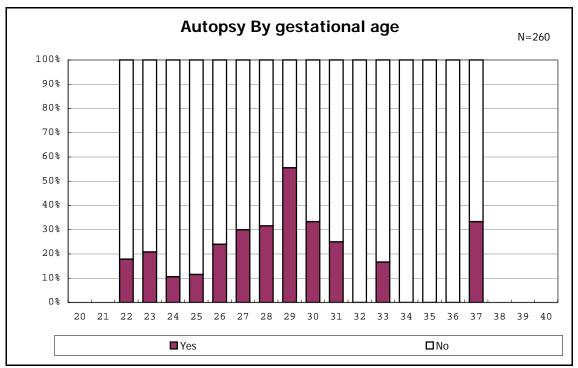

among infants with live birth

among infants with live birth

among infants with live birth

among infants with live birth and congenital anomaly

among infants with live birth

among infants with live birth and dead at discharge