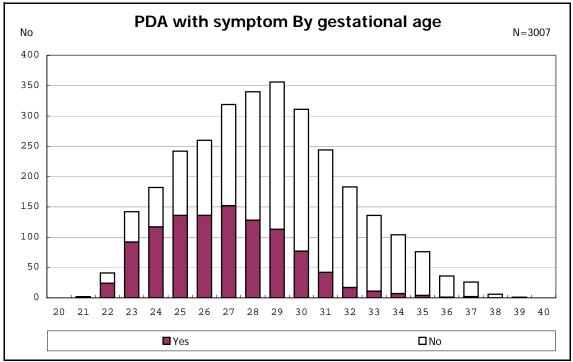

among infants with live birth

among infants with live birth

among infants with live birth

among infants with live birth and congenital anomaly

among infants with live birth

among infants with live birth and dead at discharge