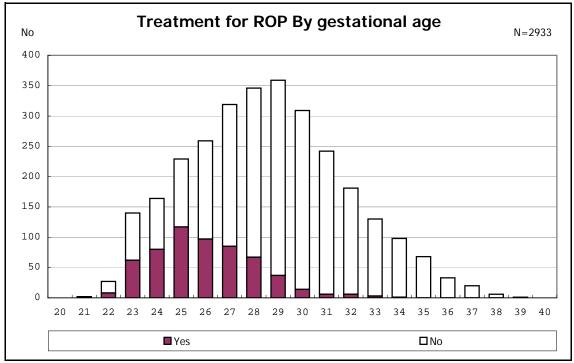

histologic CAM































among infants with inborn



among infants with inborn























among infants with live birth













among infants with live birth and mechanical ventilation







among infants with live birth and alive at 28 days of age



among infants with CLD



among infants with CLD







among infants with live birth, alive at 36 wk(corrected age), and CLD











among infants with live birth









among infants with live birth and alive at 7 d







among infants with live birth





among infants with live birth and IVH



among infants with live birth and IVH











among infants with live birth





among infants with live birth









among infants with live birth















among infants with live birth

















among infants with live birth and congenital anomaly



among infants with live birth









among infants with live birth and dead at discharge







among infants with live birth and alive at discharge







among infants with live birth and alive at discharge







among infants with live birth and alive at discharge