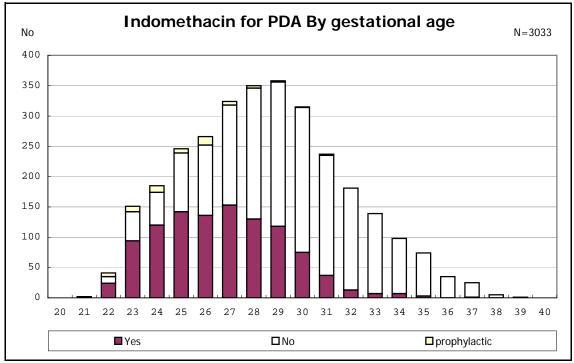

among infants with number of fetus 2>



among infants with number of fetus 2>



















among infants with positive histologic CAM



among infants with positive histologic CAM































among infants with inborn



among infants with inborn























among infants with live birth













among infants with live birth and mechanical ventilation







among infants with live birth and alive at 28 days of age



among infants with CLD



among infants with CLD







among infants with live birth, alive at 36 wk(corrected age), and CLD











among infants with live birth









among infants with live birth and alive at 7 d







among infants with live birth





among infants with live birth and IVH



among infants with live birth and IVH











among infants with live birth





among infants with live birth









among infants with live birth















among infants with live birth

















among infants with live birth and congenital anomaly



among infants with live birth









among infants with live birth and dead at discharge







among infants with live birth and alive at discharge







among infants with live birth and alive at discharge







among infants with live birth and alive at discharge