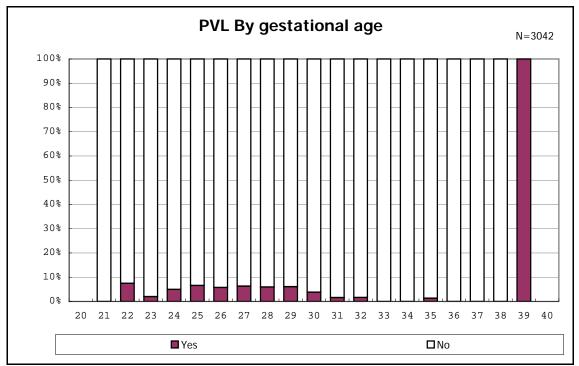

ts with number of fetus 2>



among infants with number of fetus 2>



















among infants with positive histologic CAM



among infants with positive histologic CAM































among infants with inborn



among infants with inborn























among infants with live birth













among infants with live birth and mechanical ventilation







among infants with live birth and alive at 28 days of age



among infants with CLD



among infants with CLD







among infants with live birth, alive at 36 wk(corrected age), and CLD











among infants with live birth









among infants with live birth and alive at 7 d







among infants with live birth





among infants with live birth and IVH



among infants with live birth and IVH











among infants with live birth





among infants with live birth









among infants with live birth















among infants with live birth

















among infants with live birth and congenital anomaly



among infants with live birth









among infants with live birth and dead at discharge







among infants with live birth and alive at discharge







among infants with live birth and alive at discharge







among infants with live birth and alive at discharge