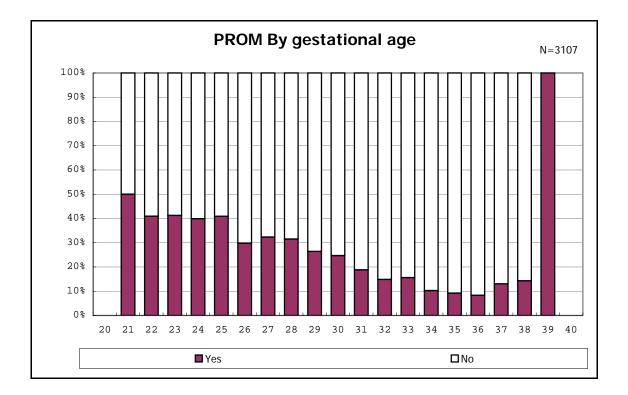

among infants with number of fetus 2>



among infants with number of fetus 2>



















among infants with positive histologic CAM



among infants with positive histologic CAM































among infants with inborn



among infants with inborn























among infants with live birth













among infants with live birth and mechanical ventilation







among infants with live birth and alive at 28 days of age



among infants with CLD



among infants with CLD







among infants with live birth, alive at 36 wk(corrected age), and CLD











among infants with live birth









among infants with live birth and alive at 7 d







among infants with live birth





among infants with live birth and IVH



among infants with live birth and IVH











among infants with live birth





among infants with live birth









among infants with live birth















among infants with live birth

















among