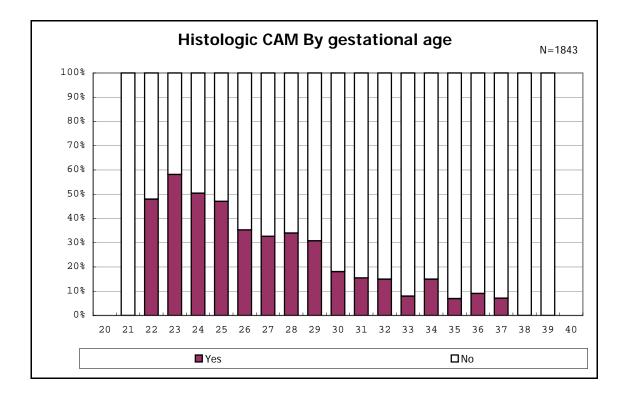

among infants with number of fetus 2>

among infants with number of fetus 2>

among infants with positive histologic CAM

among infants with positive histologic CAM

among infants with inborn

among infants with inborn