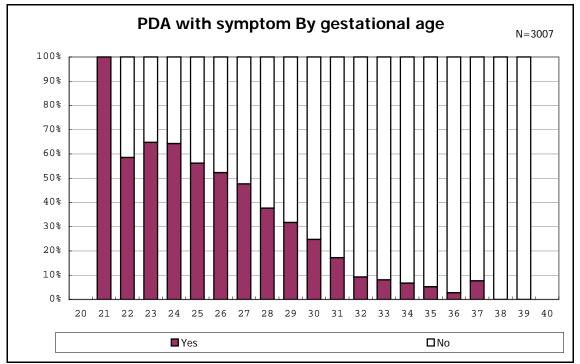

among infants with live birth

among infants with live birth

among infants with live birth

among infants with live birth and congenital anomaly

among infants with live birth

among infants with live birth and dead at discharge