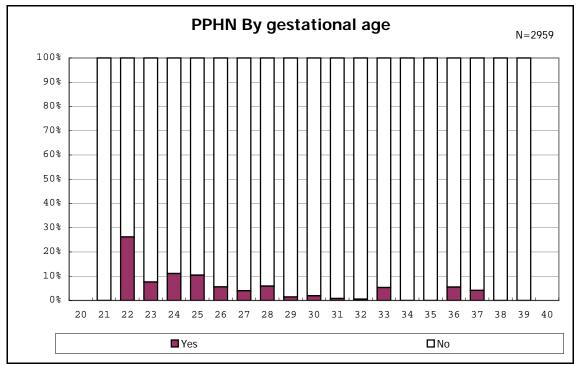

among infants with number of fetus 2>



among infants with number of fetus 2>



















among infants with positive histologic CAM



among infants with positive histologic CAM































among infants with inborn



among infants with inborn























among infants with live birth













among infants with live birth and mechanical ventilation







among infants with live birth and alive at 28 days of age



among infants with CLD



among infants with CLD







among infants with live birth, alive at 36 wk(corrected age), and CLD











among infants with live birth









among infants with live birth and alive at 7 d







among infants with live birth





among infants with live birth and IVH



among infants with live birth and IVH











among infants with live birth





among infants with live birth









among infants with live birth















among infants with live birth

















among infants with live birth and congenital anomaly



among infants with live birth









among infants with live birth and dead at discharge