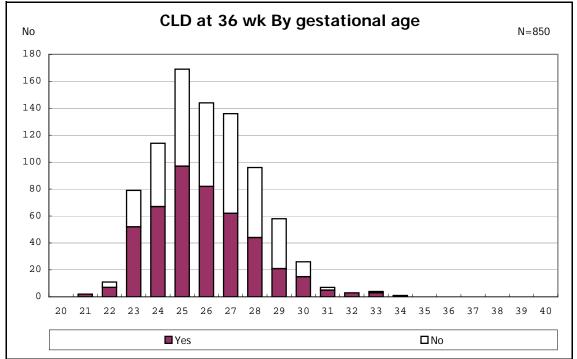

among infants with live birth

among infants with live birth and mechanical ventilation

among infants with live birth and alive at 28 days of age

among infants with CLD

among infants with CLD

among infants with live birth, alive at 36 wk(corrected age), and CLD