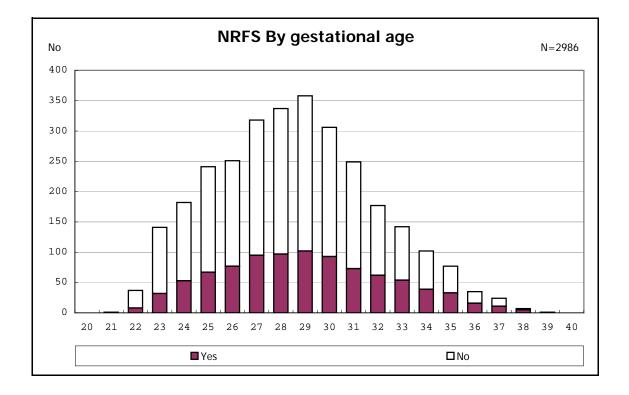

among infants with number of fetus 2>



among infants with number of fetus 2>



















among infants with positive histologic CAM



among infants with positive histologic CAM































among infants with inborn



among infants with inborn























among infants with live birth













among infants with live birth and mechanical ventilation







among infants with live birth and alive at 28 days of age



among infants with CLD



among infants with CLD







among infants with live birth, alive at 36 wk(corrected age), and CLD











among infants with live birth









among infants with live birth and alive at 7 d







among infants with live birth





among infants with live birth and IVH



among infants with live birth and IVH











among infants with live birth





among infants with live birth









among infants with live birth















among infants with live birth

















among infan