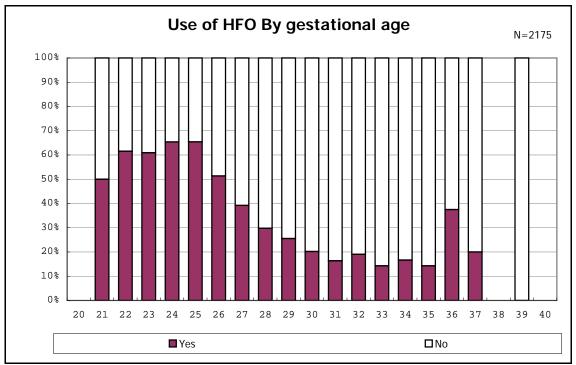

among infants with number of fetus 2>



among infants with number of fetus 2>



















among infants with positive histologic CAM



among infants with positive histologic CAM































among infants with inborn



among infants with inborn























among infants with live birth













among infants with live birth and mechanical ventilation







among infants with live birth and alive at 28 days of age



among infants with CLD



among infants with CLD







among infants with live birth, alive at 36 wk(corrected age), and CLD











among infants with live birth









among infants with live birth and alive at 7 d







among infants with live birth





among infants with live birth and IVH



among infants with live birth and IVH











among infants with live birth





among infants with live birth









among infants with live birth















among infants with live birth

















among infants with live birth and congenital anomaly



among infants with live birth









among infants with live birth and dead at discharge