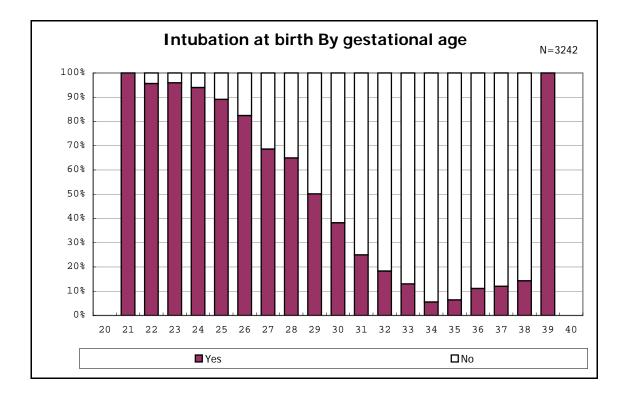

among infants with number of fetus 2>



among infants with number of fetus 2>



















among infants with positive histologic CAM



among infants with positive histologic CAM































among infants with inborn



among infants with inborn























among infants with live birth













among infants with live birth and mechanical ventilation







among infants with live birth and alive at 28 days of age



among infants with CLD



among infants with CLD







among infants with live birth, alive at 36 wk(corrected age), and CLD











among infants with live birth









among infants with live birth and alive at 7 d







among infants with live birth





among infants with live birth and IVH



among infants with live birth and IVH











among infants with live birth





among infants with live birth









among infants with live birth















among infants with live birth

















among infants with live birth and congenital anomaly



among infants with live birth