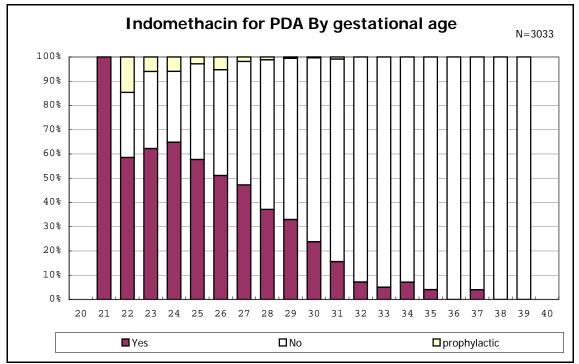

among infants with number of fetus 2>



among infants with number of fetus 2>



















among infants with positive histologic CAM



among infants with positive histologic CAM































among infants with inborn



among infants with inborn























among infants with live birth













among infants with live birth and mechanical ventilation







among infants with live birth and alive at 28 days of age



among infants with CLD



among infants with CLD







among infants with live birth, alive at 36 wk(corrected age), and CLD











among infants with live birth









among infants with live birth and alive at 7 d







among infants with live birth





among infants with live birth and IVH



among infants with live birth and IVH











among infants with live birth





among infants with live birth









among infants with live birth















among infants with live birth

















among infants with live birth and congenital anomaly



among infants with live birth









among infants with live birth and dead at discharge







among infants with live birth and alive at discharge







among infants with live birth and alive at discharge







among infants with live birth and alive at discharge