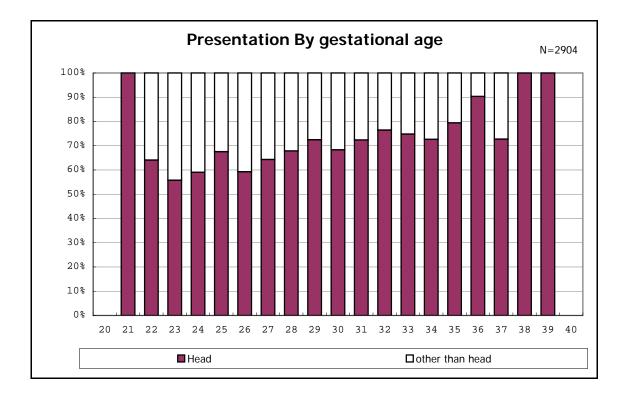

among infants with number of fetus 2>



among infants with number of fetus 2>



















among infants with positive histologic CAM



among infants with positive histologic CAM































among infants with inborn



among infants with inborn























among infants with live birth













among infants with live birth and mechanical ventilation







among infants with live birth and alive at 28 days of age



among infants with CLD



among infants with CLD







among infants with live birth, alive at 36 wk(corrected age), and CLD











among infants with live birth









among infants with live birth and alive at 7 d







among infants with live birth





among infants with live birth and IVH



among infants with live birth and IVH











among infants with live birth





among infants with live birth









among infants with live birth















among infants with live birth

















among infants wit