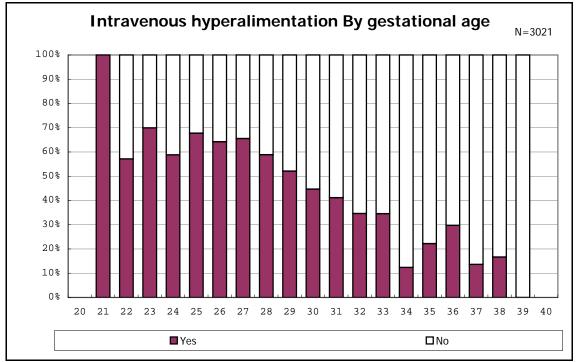

among infants with live birth

among infants with live birth

among infants with live birth

among infants with live birth and congenital anomaly

among infants with live birth

among infants with live birth and dead at discharge