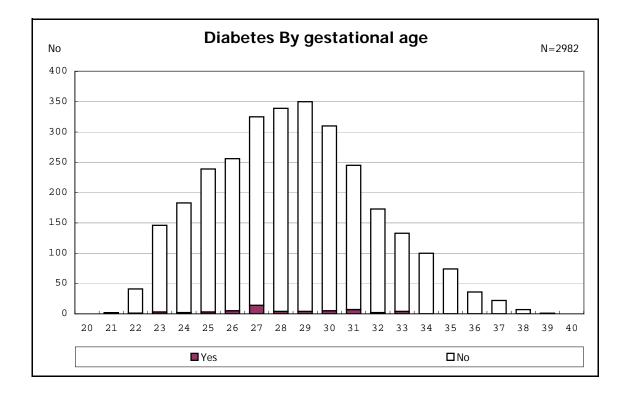

among infants with number of fetus 2>

among infants with number of fetus 2>

among infants with positive histologic CAM

among infants with positive histologic CAM

among infants with inborn

among infants with inborn