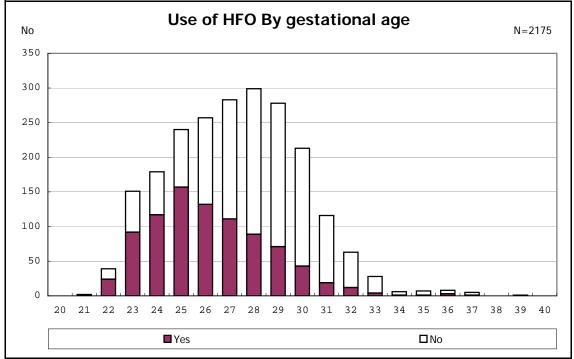

among infants with number of fetus 2>



among infants with number of fetus 2>



















among infants with positive histologic CAM



among infants with positive histologic CAM































among infants with inborn



among infants with inborn























among infants with live birth













among infants with live birth and mechanical ventilation







among infants with live birth and alive at 28 days of age



among infants with CLD



among infants with CLD







among infants with live birth, alive at 36 wk(corrected age), and CLD











among infants with live birth









among infants with live birth and alive at 7 d







among infants with live birth





among infants with live birth and IVH



among infants with live birth and IVH











among infants with live birth





among infants with live birth









among infants with live birth















among infants with live birth

















among infants with live birth and congenital anomaly



among infants with live birth









among infants with live birth and dead at discharge