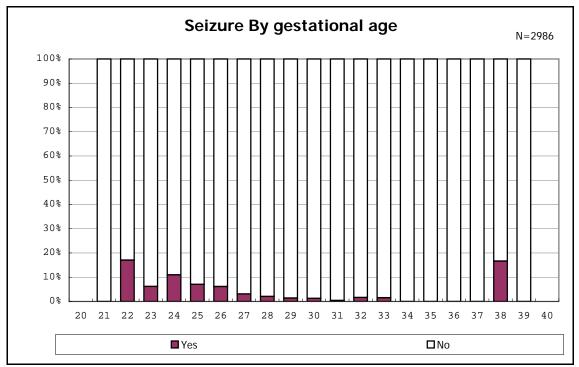

among infants with live birth

among infants with live birth and alive at 7 d

among infants with live birth

among infants with live birth and IVH

among infants with live birth and IVH

among infants with live birth