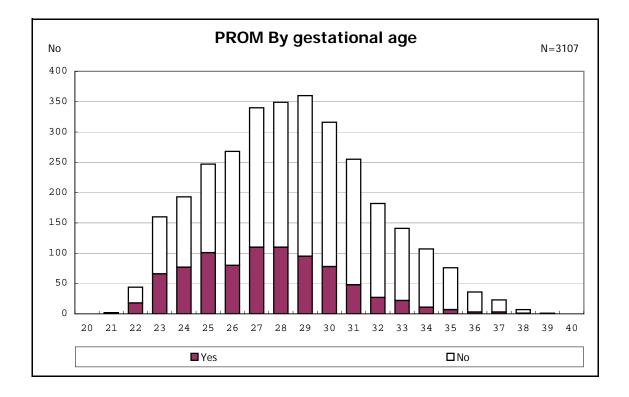

among infants with number of fetus 2>



among infants with number of fetus 2>



















among infants with positive histologic CAM



among infants with positive histologic CAM































among infants with inborn



among infants with inborn























among infants with live birth













among infants with live birth and mechanical ventilation







among infants with live birth and alive at 28 days of age



among infants with CLD



among infants with CLD







among infants with live birth, alive at 36 wk(corrected age), and CLD











among infants with live birth









among infants with live birth and alive at 7 d







among infants with live birth





among infants with live birth and IVH



among infants with live birth and IVH











among infants with live birth





among infants with live birth









among infants with live birth















among infants with live birth

















amo