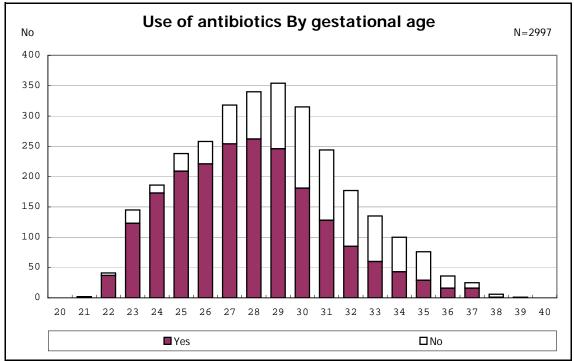

among infants with positive histologic CAM



among infants with positive histologic CAM































among infants with inborn



among infants with inborn























among infants with live birth













among infants with live birth and mechanical ventilation







among infants with live birth and alive at 28 days of age



among infants with CLD



among infants with CLD







among infants with live birth, alive at 36 wk(corrected age), and CLD











among infants with live birth









among infants with live birth and alive at 7 d







among infants with live birth





among infants with live birth and IVH



among infants with live birth and IVH











among infants with live birth





among infants with live birth









among infants with live birth















among infants with live birth

















among infants with live birth and congenital anomaly



among infants with live birth









among infants with live birth and dead at discharge







among infants with live birth and alive at discharge







among infants with live birth and alive at discharge







among infants with live birth and alive at discharge