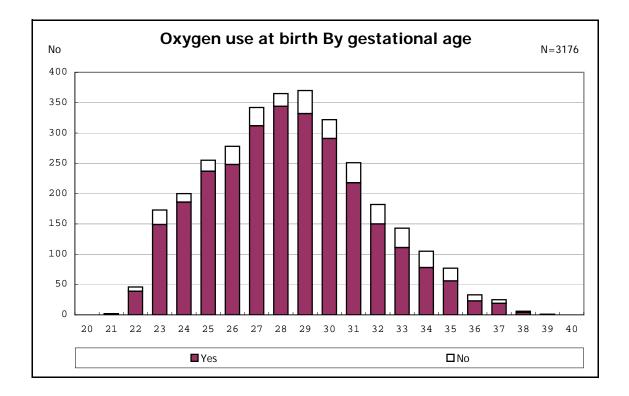

among infants with number of fetus 2>



among infants with number of fetus 2>



















among infants with positive histologic CAM



among infants with positive histologic CAM































among infants with inborn



among infants with inborn























among infants with live birth













among infants with live birth and mechanical ventilation







among infants with live birth and alive at 28 days of age



among infants with CLD



among infants with CLD







among infants with live birth, alive at 36 wk(corrected age), and CLD











among infants with live birth









among infants with live birth and alive at 7 d







among infants with live birth





among infants with live birth and IVH



among infants with live birth and IVH











among infants with live birth





among infants with live birth









among infants with live birth















among infants with live birth

















among infants with live birth and congenital anomaly



among infants with live birth