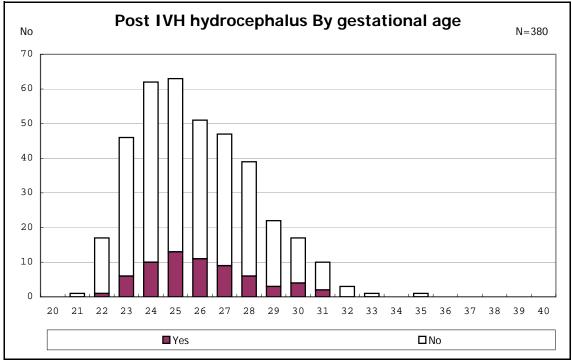

among infants with live birth

among infants with live birth and alive at 7 d

among infants with live birth

among infants with live birth and IVH

among infants with live birth and IVH

among infants with live birth