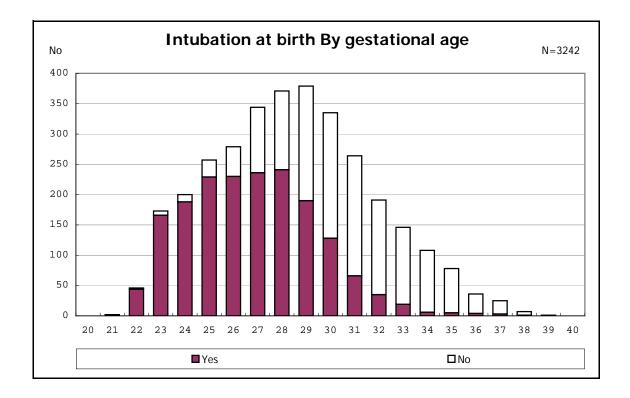

among infants with number of fetus 2>



among infants with number of fetus 2>



















among infants with positive histologic CAM



among infants with positive histologic CAM































among infants with inborn



among infants with inborn























among infants with live birth













among infants with live birth and mechanical ventilation







among infants with live birth and alive at 28 days of age



among infants with CLD



among infants with CLD







among infants with live birth, alive at 36 wk(corrected age), and CLD











among infants with live birth









among infants with live birth and alive at 7 d







among infants with live birth





among infants with live birth and IVH



among infants with live birth and IVH











among infants with live birth





among infants with live birth









among infants with live birth















among infants with live birth

















among infants with live birth and congenital anomaly



among infants with live birth