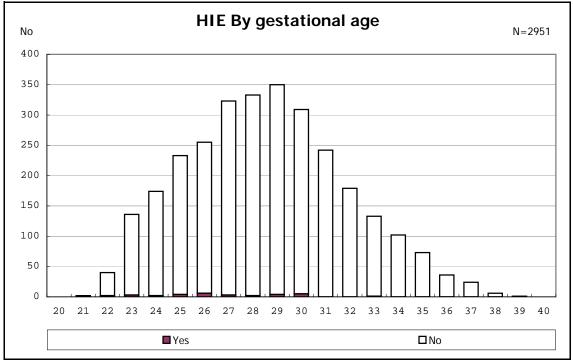

with number of fetus 2>



among infants with number of fetus 2>



















among infants with positive histologic CAM



among infants with positive histologic CAM































among infants with inborn



among infants with inborn























among infants with live birth













among infants with live birth and mechanical ventilation







among infants with live birth and alive at 28 days of age



among infants with CLD



among infants with CLD







among infants with live birth, alive at 36 wk(corrected age), and CLD











among infants with live birth









among infants with live birth and alive at 7 d







among infants with live birth





among infants with live birth and IVH



among infants with live birth and IVH











among infants with live birth





among infants with live birth









among infants with live birth















among infants with live birth

















among infants with live birth and congenital anomaly



among infants with live birth









among infants with live birth and dead at discharge







among infants with live birth and alive at discharge







among infants with live birth and alive at discharge







among infants with live birth and alive at discharge