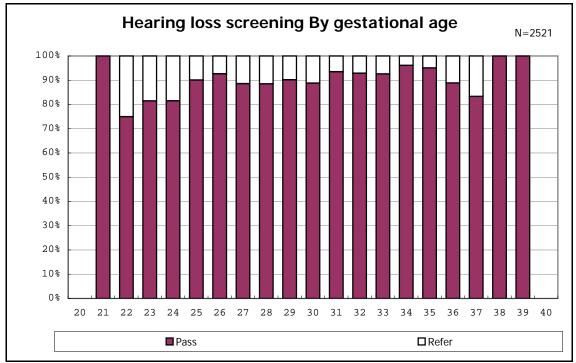

ve histologic CAM































among infants with inborn



among infants with inborn























among infants with live birth













among infants with live birth and mechanical ventilation







among infants with live birth and alive at 28 days of age



among infants with CLD



among infants with CLD







among infants with live birth, alive at 36 wk(corrected age), and CLD











among infants with live birth









among infants with live birth and alive at 7 d







among infants with live birth





among infants with live birth and IVH



among infants with live birth and IVH











among infants with live birth





among infants with live birth









among infants with live birth















among infants with live birth

















among infants with live birth and congenital anomaly



among infants with live birth









among infants with live birth and dead at discharge







among infants with live birth and alive at discharge







among infants with live birth and alive at discharge







among infants with live birth and alive at discharge