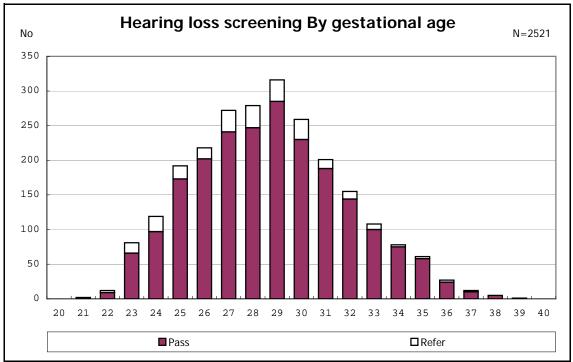

CAM



among infants with positive histologic CAM































among infants with inborn



among infants with inborn























among infants with live birth













among infants with live birth and mechanical ventilation







among infants with live birth and alive at 28 days of age



among infants with CLD



among infants with CLD







among infants with live birth, alive at 36 wk(corrected age), and CLD











among infants with live birth









among infants with live birth and alive at 7 d







among infants with live birth





among infants with live birth and IVH



among infants with live birth and IVH











among infants with live birth





among infants with live birth









among infants with live birth















among infants with live birth

















among infants with live birth and congenital anomaly



among infants with live birth









among infants with live birth and dead at discharge







among infants with live birth and alive at discharge







among infants with live birth and alive at discharge







among infants with live birth and alive at discharge