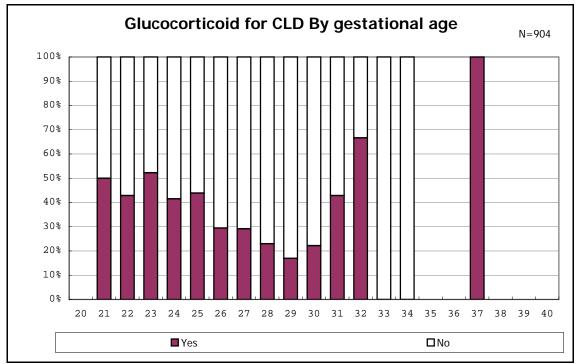

among infants with number of fetus 2>



among infants with number of fetus 2>



















among infants with positive histologic CAM



among infants with positive histologic CAM































among infants with inborn



among infants with inborn























among infants with live birth













among infants with live birth and mechanical ventilation







among infants with live birth and alive at 28 days of age



among infants with CLD



among infants with CLD







among infants with live birth, alive at 36 wk(corrected age), and CLD











among infants with live birth









among infants with live birth and alive at 7 d







among infants with live birth





among infants with live birth and IVH



among infants with live birth and IVH











among infants with live birth





among infants with live birth









among infants with live birth















among infants with live birth

















among infants with live birth and congenital anomaly



among infants with live birth









among infants with live birth and dead at discharge







among infants with live birth and alive at discharge







among infants with live birth and alive at discharge







among infants with live birth