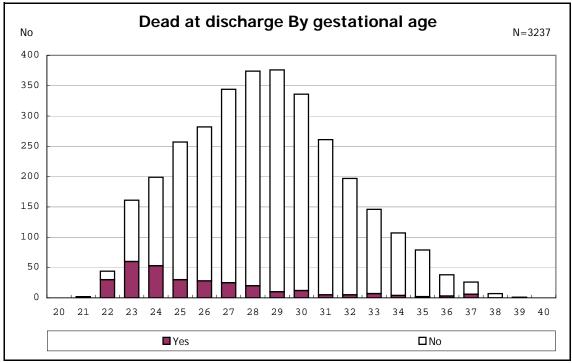

among infants with live birth

among infants with live birth

among infants with live birth

among infants with live birth and congenital anomaly

among infants with live birth

among infants with live birth and dead at discharge