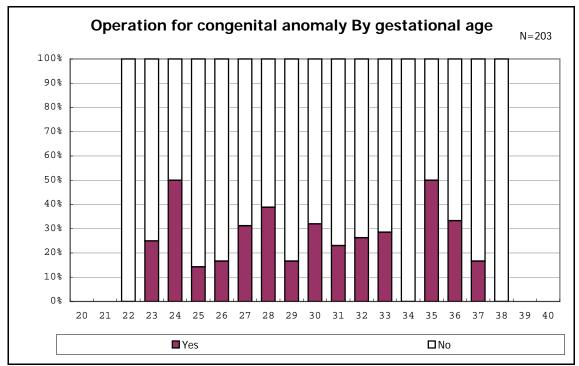

among infants with live birth

among infants with live birth

among infants with live birth

among infants with live birth and congenital anomaly

among infants with live birth

among infants with live birth and dead at discharge