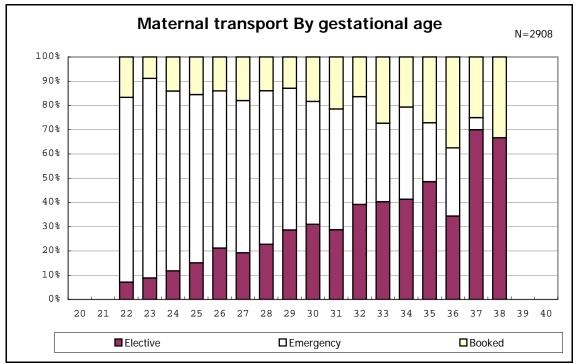

among infants with number of fetus 2>



among infants with number of fetus 2>



















among infants with positive histologic CAM



among infants with positive histologic CAM































among infants with inborn



among infants with inborn























among infants with live birth













among infants with live birth and mechanical ventilation







among infants with live birth and alive at 28 days of age



among infants with CLD



among infants with CLD







among infants with live birth, alive at 36 wk(corrected age), and CLD











among infants with live birth









among infants with live birth and alive at 7 d







among infants with live birth





among infants with live birth and IVH



among infants with live birth and IVH











among infants with live birth





among infants with live birth









among infants with live birth















among infants with live birth

















among infants with live birth and congenital anomaly



amon