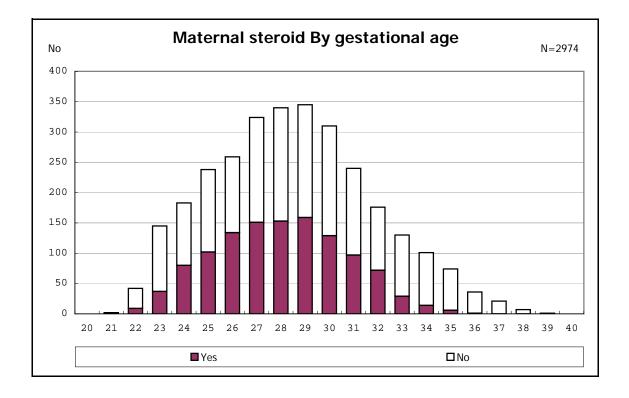

among infants with number of fetus 2>



among infants with number of fetus 2>



















among infants with positive histologic CAM



among infants with positive histologic CAM































among infants with inborn



among infants with inborn























among infants with live birth













among infants with live birth and mechanical ventilation







among infants with live birth and alive at 28 days of age



among infants with CLD



among infants with CLD







among infants with live birth, alive at 36 wk(corrected age), and CLD











among infants with live birth









among infants with live birth and alive at 7 d







among infants with live birth





among infants with live birth and IVH



among infants with live birth and IVH











among infants with live birth





among infants with live birth









among infants with live birth















among infants with live birth

















among i