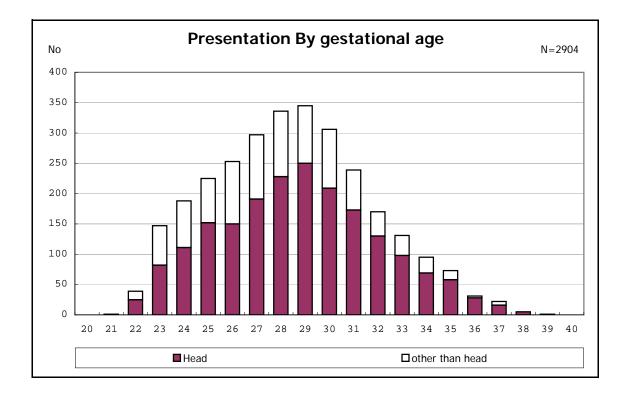

among infants with number of fetus 2>



among infants with number of fetus 2>



















among infants with positive histologic CAM



among infants with positive histologic CAM































among infants with inborn



among infants with inborn























among infants with live birth













among infants with live birth and mechanical ventilation







among infants with live birth and alive at 28 days of age



among infants with CLD



among infants with CLD







among infants with live birth, alive at 36 wk(corrected age), and CLD











among infants with live birth









among infants with live birth and alive at 7 d







among infants with live birth





among infants with live birth and IVH



among infants with live birth and IVH











among infants with live birth





among infants with live birth









among infants with live birth















among infants with live birth

















among infants w