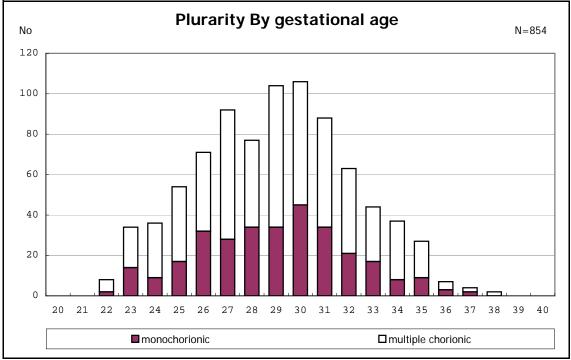

among infants with number of fetus 2>

among infants with number of fetus 2>

among infants with positive histologic CAM

among infants with positive histologic CAM

among infants with inborn

among infants with inborn