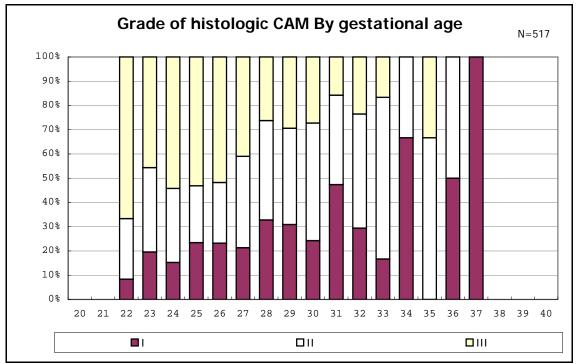

among infants with number of fetus 2>

among infants with number of fetus 2>

among infants with positive histologic CAM

among infants with positive histologic CAM

among infants with inborn

among infants with inborn