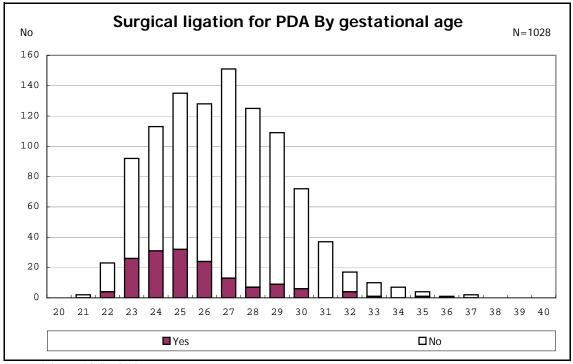

among infants with number of fetus 2>



among infants with number of fetus 2>



















among infants with positive histologic CAM



among infants with positive histologic CAM































among infants with inborn



among infants with inborn























among infants with live birth













among infants with live birth and mechanical ventilation







among infants with live birth and alive at 28 days of age



among infants with CLD



among infants with CLD







among infants with live birth, alive at 36 wk(corrected age), and CLD











among infants with live birth









among infants with live birth and alive at 7 d







among infants with live birth





among infants with live birth and IVH



among infants with live birth and IVH











among infants with live birth





among infants with live birth









among infants with live birth















among infants with live birth

















among infants with live birth and congenital anomaly



among infants with live birth









among infants with live birth and dead at discharge







among infants with live birth and alive at discharge







among infants with live birth and alive at discharge







among infants with live birth and alive at discharge