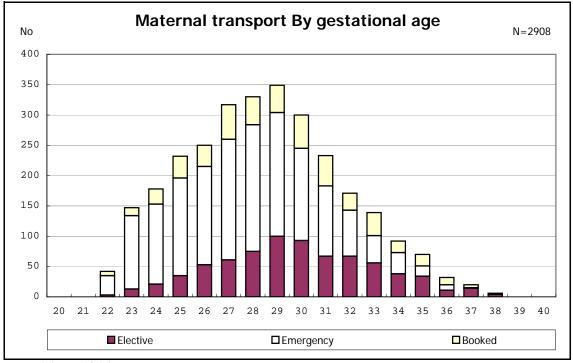

among infants with number of fetus 2>



among infants with number of fetus 2>



















among infants with positive histologic CAM



among infants with positive histologic CAM































among infants with inborn



among infants with inborn























among infants with live birth













among infants with live birth and mechanical ventilation







among infants with live birth and alive at 28 days of age



among infants with CLD



among infants with CLD







among infants with live birth, alive at 36 wk(corrected age), and CLD











among infants with live birth









among infants with live birth and alive at 7 d







among infants with live birth





among infants with live birth and IVH



among infants with live birth and IVH











among infants with live birth





among infants with live birth









among infants with live birth















among infants with live birth

















among infants with live birth a