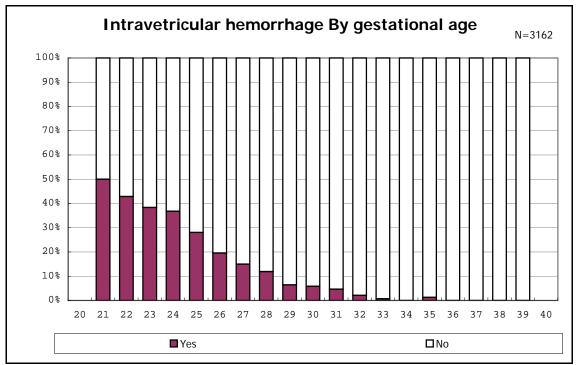

among infants with live birth

among infants with live birth and alive at 7 d

among infants with live birth

among infants with live birth and IVH

among infants with live birth and IVH

among infants with live birth