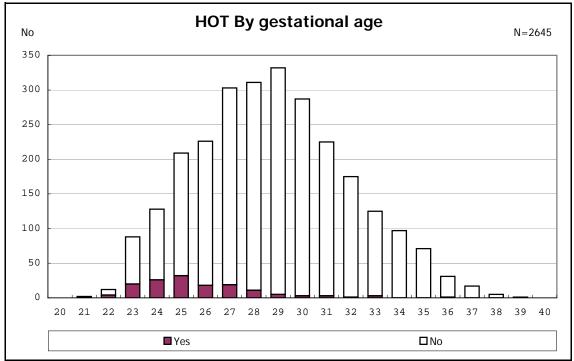

among infants with live birth

among infants with live birth and mechanical ventilation

among infants with live birth and alive at 28 days of age

among infants with CLD

among infants with CLD

among infants with live birth, alive at 36 wk(corrected age), and CLD