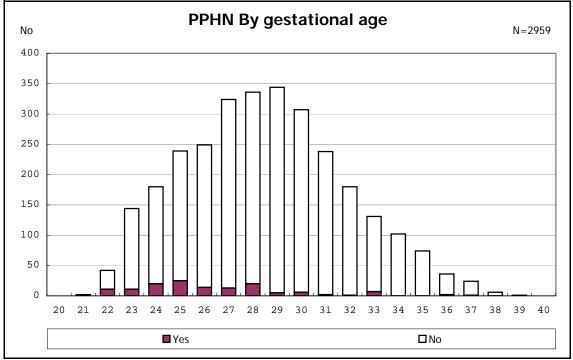

among infants with number of fetus 2>



among infants with number of fetus 2>



















among infants with positive histologic CAM



among infants with positive histologic CAM































among infants with inborn



among infants with inborn























among infants with live birth













among infants with live birth and mechanical ventilation







among infants with live birth and alive at 28 days of age



among infants with CLD



among infants with CLD







among infants with live birth, alive at 36 wk(corrected age), and CLD











among infants with live birth









among infants with live birth and alive at 7 d







among infants with live birth





among infants with live birth and IVH



among infants with live birth and IVH











among infants with live birth





among infants with live birth









among infants with live birth















among infants with live birth

















among infants with live birth and congenital anomaly



among infants with live birth









among infants with live birth and dead at dischar