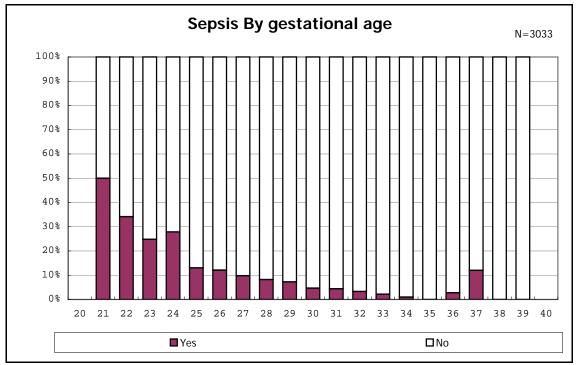

among infants with positive histologic CAM



among infants with positive histologic CAM































among infants with inborn



among infants with inborn























among infants with live birth













among infants with live birth and mechanical ventilation







among infants with live birth and alive at 28 days of age



among infants with CLD



among infants with CLD







among infants with live birth, alive at 36 wk(corrected age), and CLD











among infants with live birth









among infants with live birth and alive at 7 d







among infants with live birth





among infants with live birth and IVH



among infants with live birth and IVH











among infants with live birth





among infants with live birth









among infants with live birth















among infants with live birth

















among infants with live birth and congenital anomaly



among infants with live birth









among infants with live birth and dead at discharge







among infants with live birth and alive at discharge







among infants with live birth and alive at discharge







among infants with live birth and alive at discharge