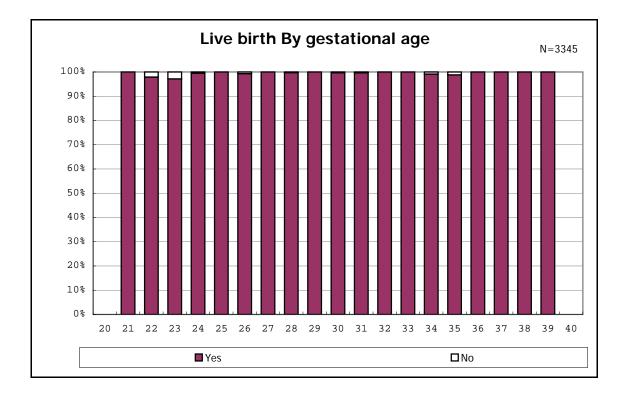

among infants with number of fetus 2>



among infants with number of fetus 2>



















among infants with positive histologic CAM



among infants with positive histologic CAM































among infants with inborn



among infants with inborn























among infants with live birth













among infants with live birth and mechanical ventilation







among infants with live birth and alive at 28 days of age



among infants with CLD



among infants with CLD







among infants with live birth, alive at 36 wk(corrected age), and CLD











among infants with live birth









among infants with live birth and alive at 7 d







among infants with live birth





among infants with live birth and IVH



among infants with live birth and IVH











among infants with live birth





among infants with live birth









among infants with live birth















among infants with live birth

















among infants with live birth and congenital anomaly



among infants with live birth









amon