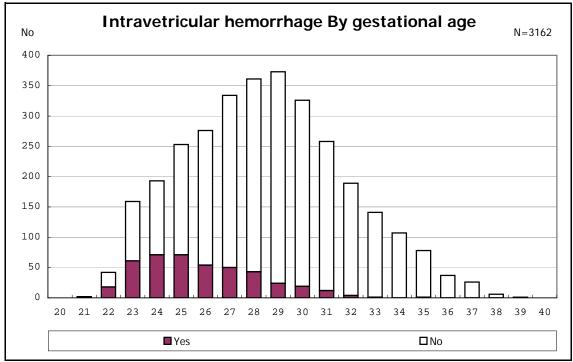

among infants with live birth

among infants with live birth and alive at 7 d

among infants with live birth

among infants with live birth and IVH

among infants with live birth and IVH

among infants with live birth