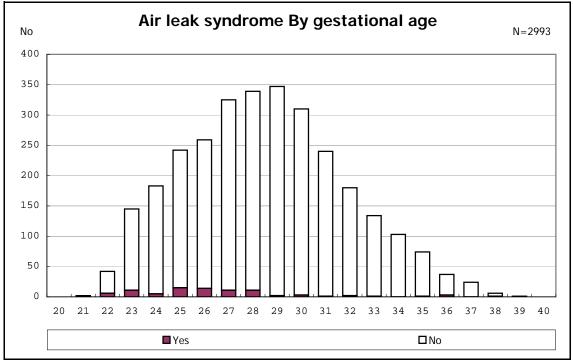

among infants with live birth

among infants with live birth and alive at 7 d

among infants with live birth

among infants with live birth and IVH

among infants with live birth and IVH

among infants with live birth