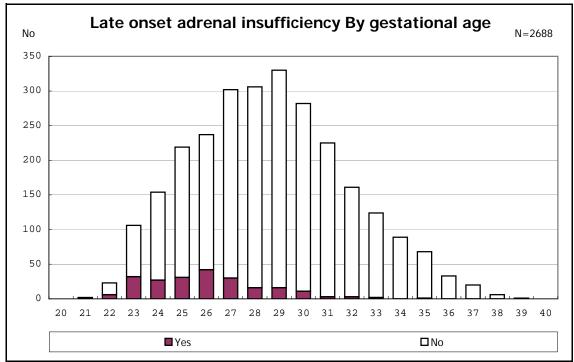

among infants with live birth

among infants with live birth and alive at 7 d

among infants with live birth

among infants with live birth and IVH

among infants with live birth and IVH

among infants with live birth