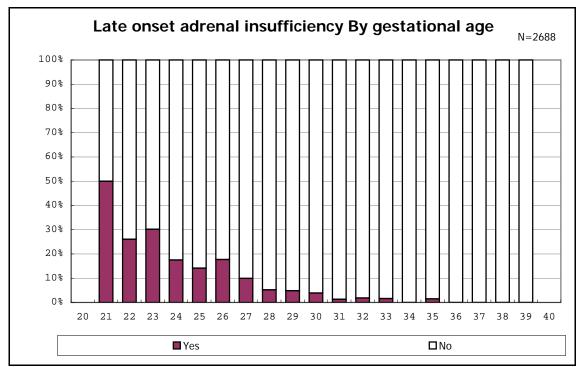

among infants with live birth

among infants with live birth and alive at 7 d

among infants with live birth

among infants with live birth and IVH

among infants with live birth and IVH

among infants with live birth