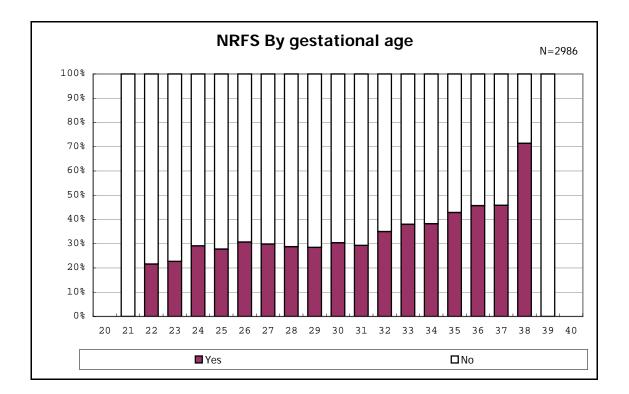

among infants with number of fetus 2>



among infants with number of fetus 2>



















among infants with positive histologic CAM



among infants with positive histologic CAM































among infants with inborn



among infants with inborn























among infants with live birth













among infants with live birth and mechanical ventilation







among infants with live birth and alive at 28 days of age



among infants with CLD



among infants with CLD







among infants with live birth, alive at 36 wk(corrected age), and CLD











among infants with live birth









among infants with live birth and alive at 7 d







among infants with live birth





among infants with live birth and IVH



among infants with live birth and IVH











among infants with live birth





among infants with live birth









among infants with live birth















among infants with live birth

















among infants