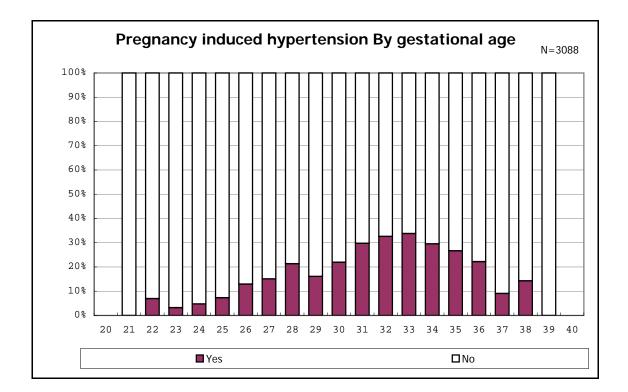

among infants with number of fetus 2>

among infants with number of fetus 2>

among infants with positive histologic CAM

among infants with positive histologic CAM

among infants with inborn

among infants with inborn