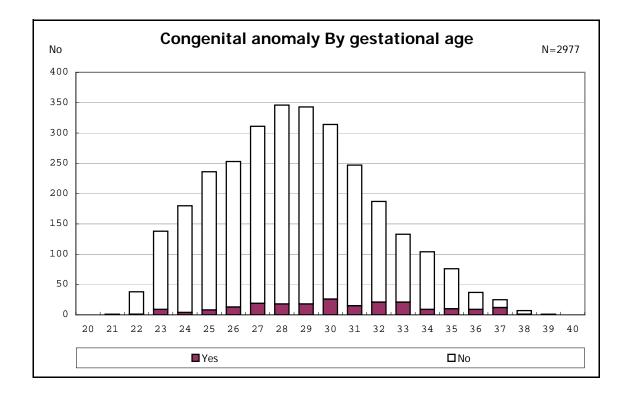

among infants with live birth

among infants with live birth

among infants with live birth

among infants with live birth and congenital anomaly

among infants with live birth

among infants with live birth and dead at discharge