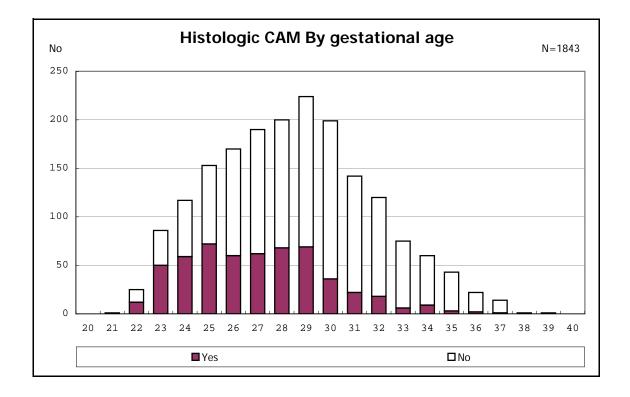

among infants with number of fetus 2>

among infants with number of fetus 2>

among infants with positive histologic CAM

among infants with positive histologic CAM

among infants with inborn

among infants with inborn