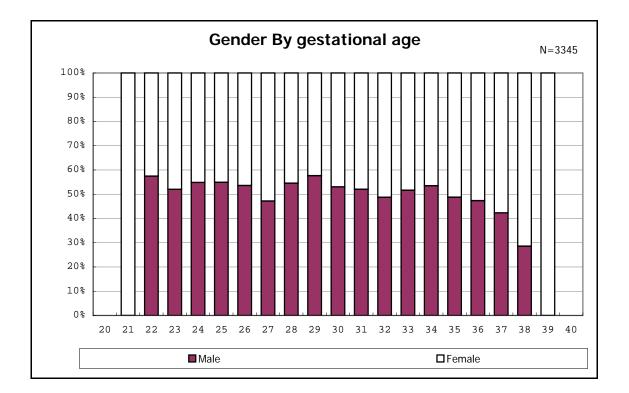

among infants with number of fetus 2>



among infants with number of fetus 2>



















among infants with positive histologic CAM



among infants with positive histologic CAM































among infants with inborn



among infants with inborn























among infants with live birth













among infants with live birth and mechanical ventilation







among infants with live birth and alive at 28 days of age



among infants with CLD



among infants with CLD







among infants with live birth, alive at 36 wk(corrected age), and CLD











among infants with live birth









among infants with live birth and alive at 7 d







among infants with live birth





among infants with live birth and IVH



among infants with live birth and IVH











among infants with live birth





among infants with live birth









among infants with live birth















among infants with live birth

















among infants with live b