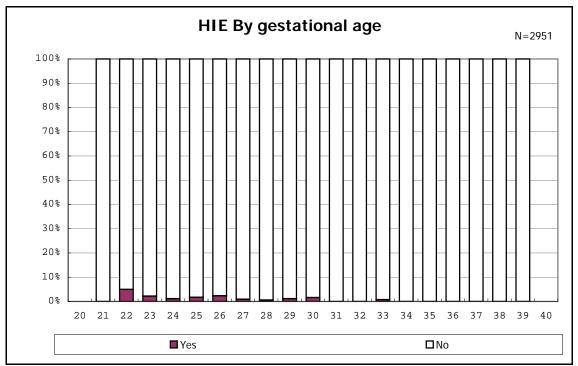

among infants with live birth

among infants with live birth and alive at 7 d

among infants with live birth

among infants with live birth and IVH

among infants with live birth and IVH

among infants with live birth