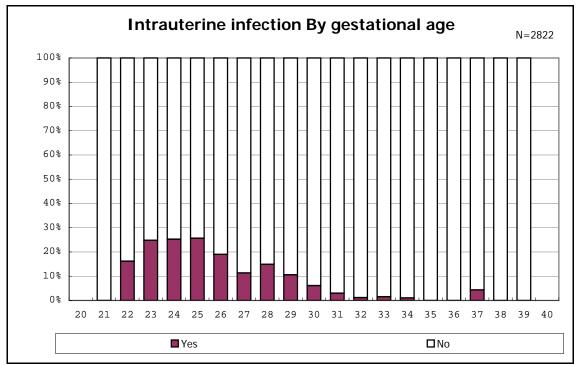

among infants with number of fetus 2>

among infants with number of fetus 2>

among infants with positive histologic CAM

among infants with positive histologic CAM

among infants with inborn

among infants with inborn