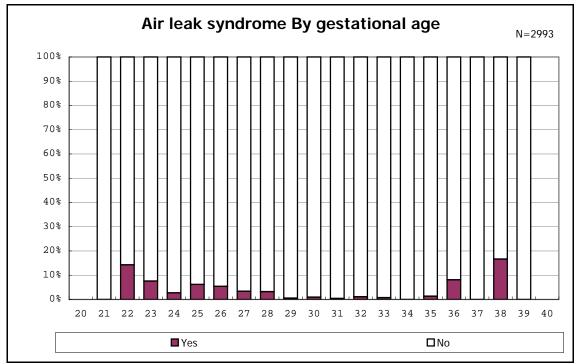

among infants with live birth

among infants with live birth and alive at 7 d

among infants with live birth

among infants with live birth and IVH

among infants with live birth and IVH

among infants with live birth