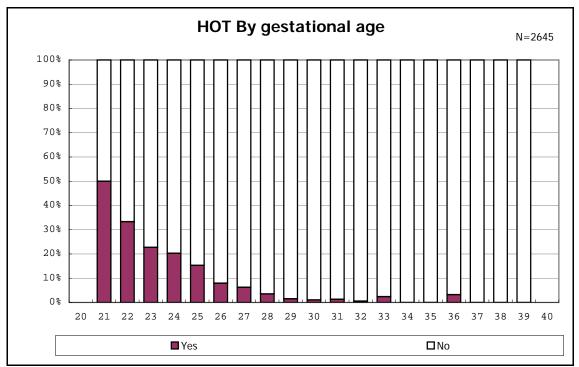

among infants with live birth

among infants with live birth and mechanical ventilation

among infants with live birth and alive at 28 days of age

among infants with CLD

among infants with CLD

among infants with live birth, alive at 36 wk(corrected age), and CLD