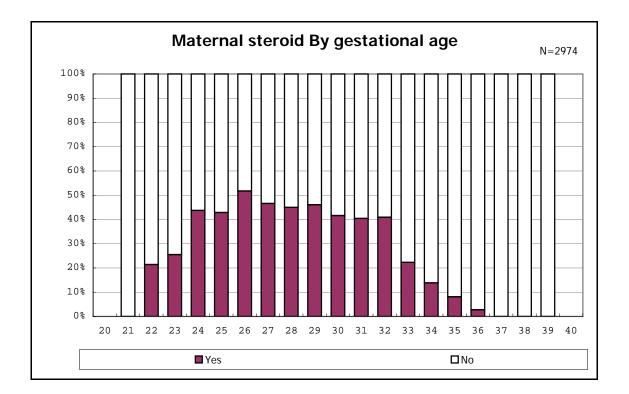

among infants with number of fetus 2>



among infants with number of fetus 2>



















among infants with positive histologic CAM



among infants with positive histologic CAM































among infants with inborn



among infants with inborn























among infants with live birth













among infants with live birth and mechanical ventilation







among infants with live birth and alive at 28 days of age



among infants with CLD



among infants with CLD







among infants with live birth, alive at 36 wk(corrected age), and CLD











among infants with live birth









among infants with live birth and alive at 7 d







among infants with live birth





among infants with live birth and IVH



among infants with live birth and IVH











among infants with live birth





among infants with live birth









among infants with live birth















among infants with live birth

















among inf