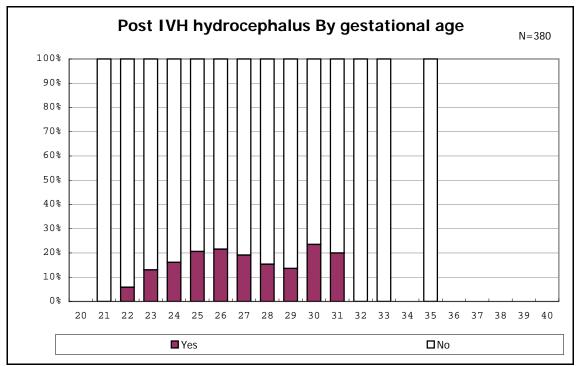

among infants with live birth

among infants with live birth and alive at 7 d

among infants with live birth

among infants with live birth and IVH

among infants with live birth and IVH

among infants with live birth