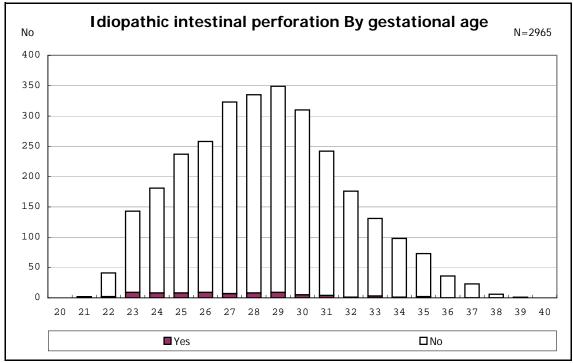

among infants with live birth

among infants with live birth

among infants with live birth

among infants with live birth and congenital anomaly

among infants with live birth

among infants with live birth and dead at discharge