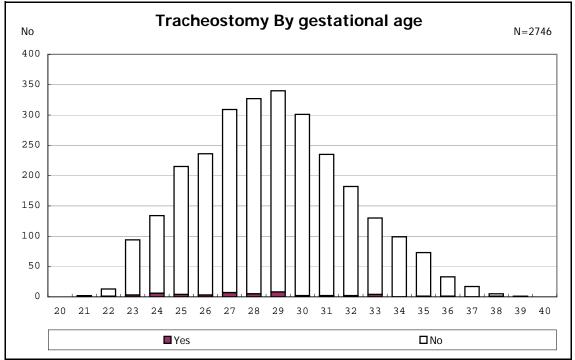

among infants with live birth

among infants with live birth and mechanical ventilation

among infants with live birth and alive at 28 days of age

among infants with CLD

among infants with CLD

among infants with live birth, alive at 36 wk(corrected age), and CLD