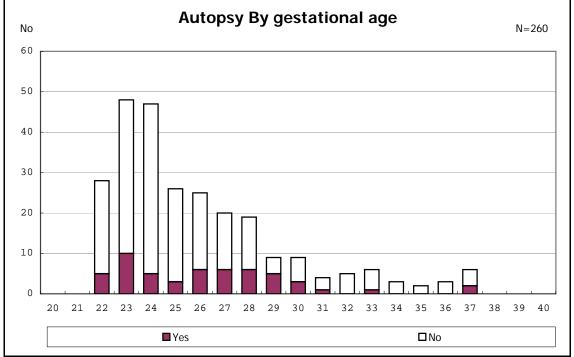

among infants with live birth

among infants with live birth

among infants with live birth

among infants with live birth and congenital anomaly

among infants with live birth

among infants with live birth and dead at discharge