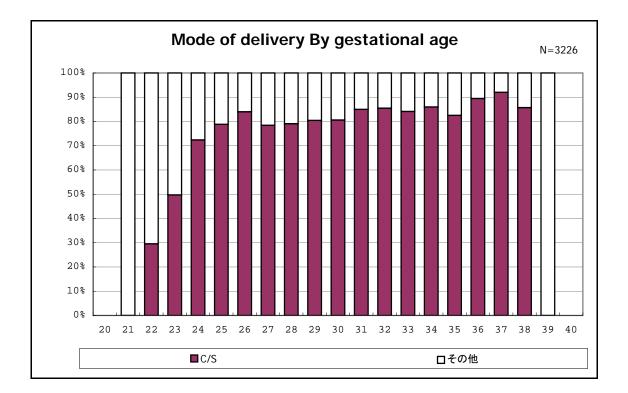

among infants with number of fetus 2>



among infants with number of fetus 2>



















among infants with positive histologic CAM



among infants with positive histologic CAM































among infants with inborn



among infants with inborn























among infants with live birth













among infants with live birth and mechanical ventilation







among infants with live birth and alive at 28 days of age



among infants with CLD



among infants with CLD







among infants with live birth, alive at 36 wk(corrected age), and CLD











among infants with live birth









among infants with live birth and alive at 7 d







among infants with live birth





among infants with live birth and IVH



among infants with live birth and IVH











among infants with live birth





among infants with live birth









among infants with live birth















among infants with live birth

















among infants with li