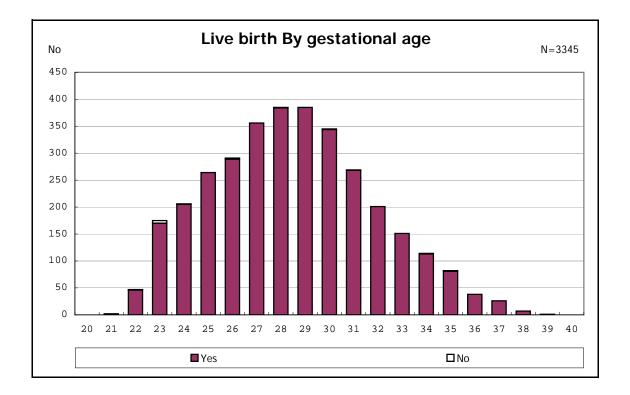

among infants with number of fetus 2>



among infants with number of fetus 2>



















among infants with positive histologic CAM



among infants with positive histologic CAM































among infants with inborn



among infants with inborn























among infants with live birth













among infants with live birth and mechanical ventilation







among infants with live birth and alive at 28 days of age



among infants with CLD



among infants with CLD







among infants with live birth, alive at 36 wk(corrected age), and CLD











among infants with live birth









among infants with live birth and alive at 7 d







among infants with live birth





among infants with live birth and IVH



among infants with live birth and IVH











among infants with live birth





among infants with live birth









among infants with live birth















among infants with live birth

















among infants with live birth and congenital anomaly



among infants with live birth









am