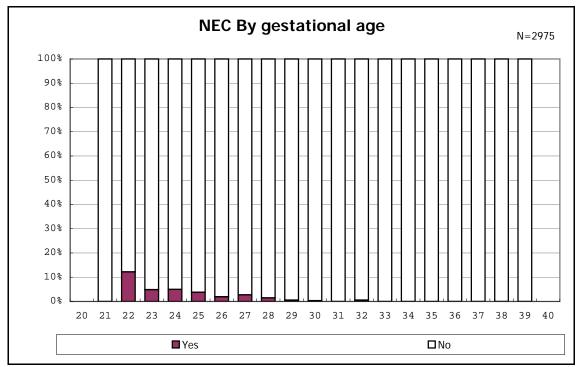

among infants with live birth

among infants with live birth and alive at 7 d

among infants with live birth

among infants with live birth and IVH

among infants with live birth and IVH

among infants with live birth