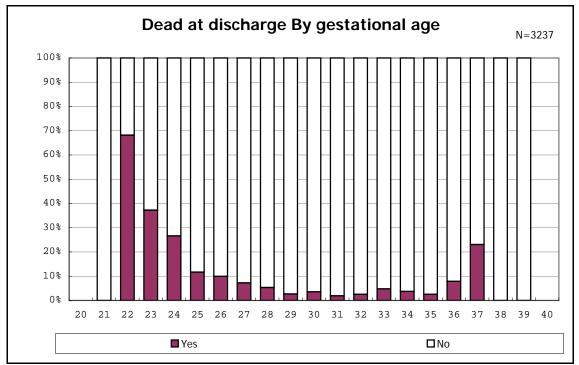

among infants with live birth

among infants with live birth

among infants with live birth

among infants with live birth and congenital anomaly

among infants with live birth

among infants with live birth and dead at discharge