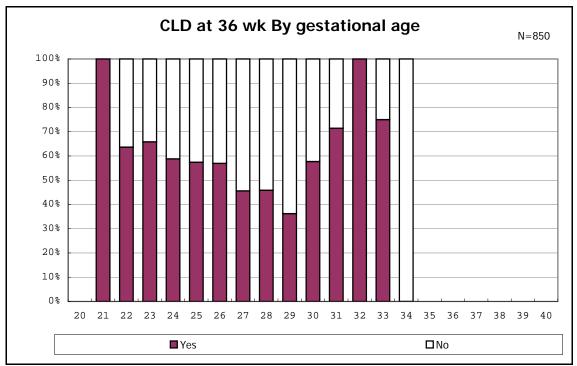

among infants with live birth

among infants with live birth and mechanical ventilation

among infants with live birth and alive at 28 days of age

among infants with CLD

among infants with CLD

among infants with live birth, alive at 36 wk(corrected age), and CLD