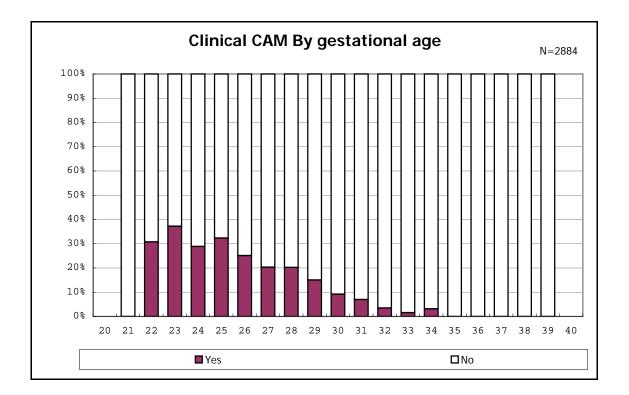

among infants with number of fetus 2>

among infants with number of fetus 2>

among infants with positive histologic CAM

among infants with positive histologic CAM

among infants with inborn

among infants with inborn