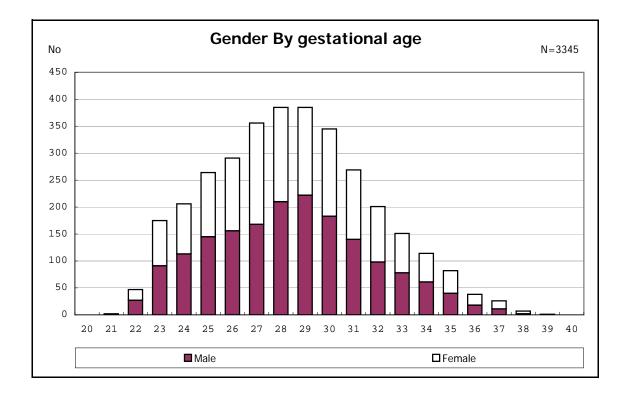

among infants with number of fetus 2>



among infants with number of fetus 2>



















among infants with positive histologic CAM



among infants with positive histologic CAM































among infants with inborn



among infants with inborn























among infants with live birth













among infants with live birth and mechanical ventilation







among infants with live birth and alive at 28 days of age



among infants with CLD



among infants with CLD







among infants with live birth, alive at 36 wk(corrected age), and CLD











among infants with live birth









among infants with live birth and alive at 7 d







among infants with live birth





among infants with live birth and IVH



among infants with live birth and IVH











among infants with live birth





among infants with live birth









among infants with live birth















among infants with live birth

















among infants with live