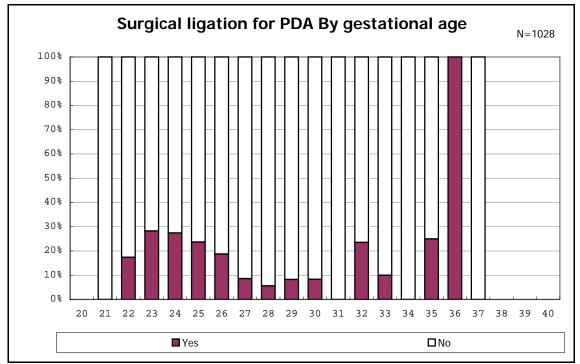

among infants with number of fetus 2>



among infants with number of fetus 2>



















among infants with positive histologic CAM



among infants with positive histologic CAM































among infants with inborn



among infants with inborn























among infants with live birth













among infants with live birth and mechanical ventilation







among infants with live birth and alive at 28 days of age



among infants with CLD



among infants with CLD







among infants with live birth, alive at 36 wk(corrected age), and CLD











among infants with live birth









among infants with live birth and alive at 7 d







among infants with live birth





among infants with live birth and IVH



among infants with live birth and IVH











among infants with live birth





among infants with live birth









among infants with live birth















among infants with live birth

















among infants with live birth and congenital anomaly



among infants with live birth









among infants with live birth and dead at discharge







among infants with live birth and alive at discharge







among infants with live birth and alive at discharge







among infants with live birth and alive at discharge