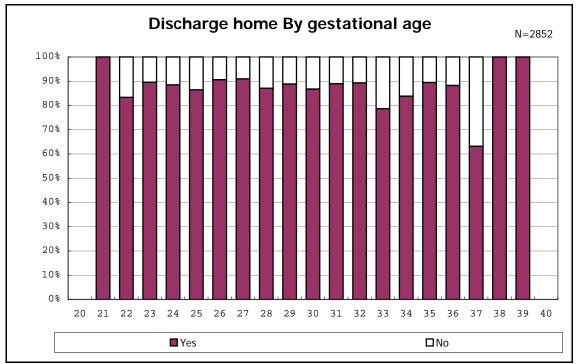

among infants with live birth and alive at discharge

among infants with live birth and alive at discharge

among infants with live birth and alive at discharge