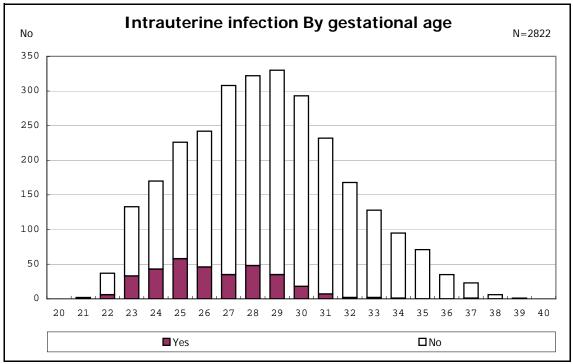

among infants with number of fetus 2>

among infants with number of fetus 2>

among infants with positive histologic CAM

among infants with positive histologic CAM

among infants with inborn

among infants with inborn