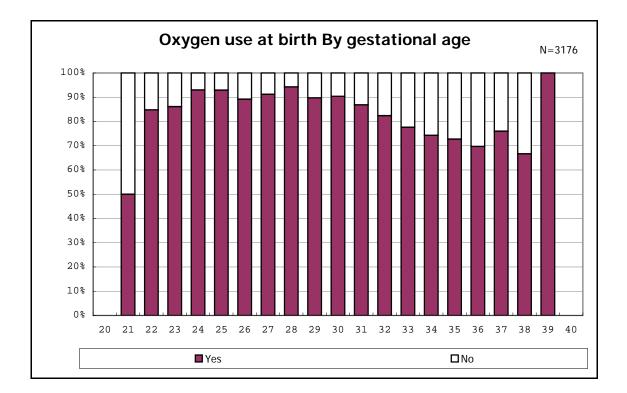

among infants with number of fetus 2>



among infants with number of fetus 2>



















among infants with positive histologic CAM



among infants with positive histologic CAM































among infants with inborn



among infants with inborn























among infants with live birth













among infants with live birth and mechanical ventilation







among infants with live birth and alive at 28 days of age



among infants with CLD



among infants with CLD







among infants with live birth, alive at 36 wk(corrected age), and CLD











among infants with live birth









among infants with live birth and alive at 7 d







among infants with live birth





among infants with live birth and IVH



among infants with live birth and IVH











among infants with live birth





among infants with live birth









among infants with live birth















among infants with live birth

















among infants with live birth and congenital anomaly



among infants with live birth