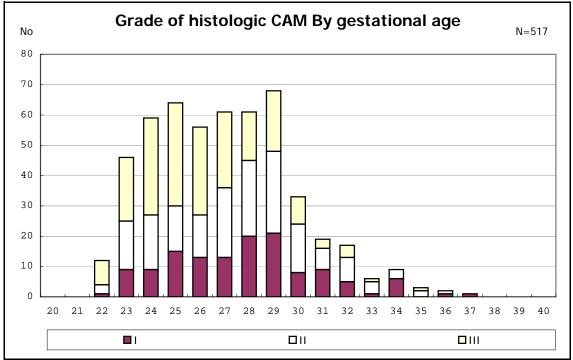

among infants with number of fetus 2>

among infants with number of fetus 2>

among infants with positive histologic CAM

among infants with positive histologic CAM

among infants with inborn

among infants with inborn