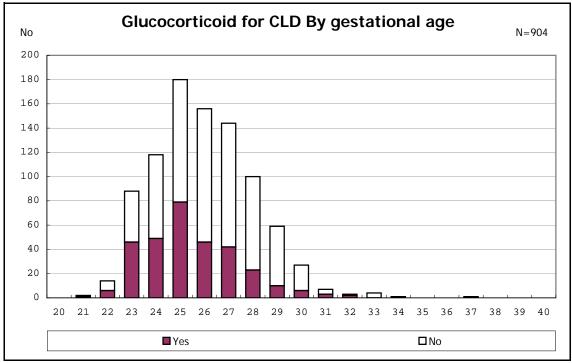

among infants with number of fetus 2>



among infants with number of fetus 2>



















among infants with positive histologic CAM



among infants with positive histologic CAM































among infants with inborn



among infants with inborn























among infants with live birth













among infants with live birth and mechanical ventilation







among infants with live birth and alive at 28 days of age



among infants with CLD



among infants with CLD







among infants with live birth, alive at 36 wk(corrected age), and CLD











among infants with live birth









among infants with live birth and alive at 7 d







among infants with live birth





among infants with live birth and IVH



among infants with live birth and IVH











among infants with live birth





among infants with live birth









among infants with live birth















among infants with live birth

















among infants with live birth and congenital anomaly



among infants with live birth









among infants with live birth and dead at discharge







among infants with live birth and alive at discharge







among infants with live birth and alive at discharge







amo