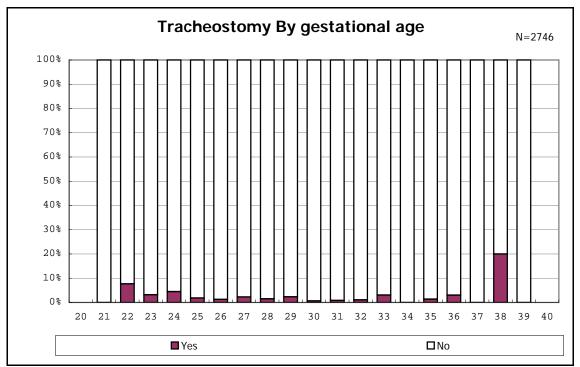

among infants with live birth

among infants with live birth and mechanical ventilation

among infants with live birth and alive at 28 days of age

among infants with CLD

among infants with CLD

among infants with live birth, alive at 36 wk(corrected age), and CLD