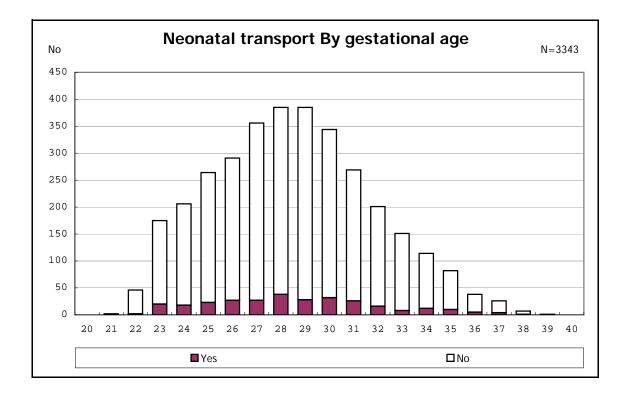

among infants with number of fetus 2>



among infants with number of fetus 2>



















among infants with positive histologic CAM



among infants with positive histologic CAM































among infants with inborn



among infants with inborn























among infants with live birth













among infants with live birth and mechanical ventilation







among infants with live birth and alive at 28 days of age



among infants with CLD



among infants with CLD







among infants with live birth, alive at 36 wk(corrected age), and CLD











among infants with live birth









among infants with live birth and alive at 7 d







among infants with live birth





among infants with live birth and IVH



among infants with live birth and IVH











among infants with live birth





among infants with live birth









among infants with live birth















among infants with live birth

















among infants with live bir