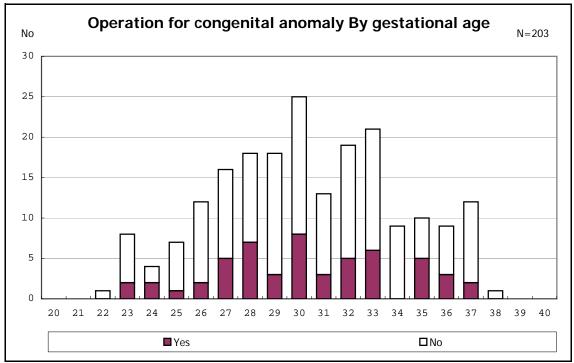

among infants with live birth

among infants with live birth

among infants with live birth

among infants with live birth and congenital anomaly

among infants with live birth

among infants with live birth and dead at discharge