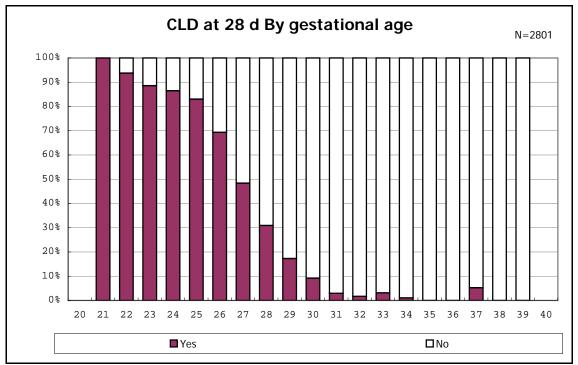

among infants with number of fetus 2>



among infants with number of fetus 2>



















among infants with positive histologic CAM



among infants with positive histologic CAM































among infants with inborn



among infants with inborn























among infants with live birth













among infants with live birth and mechanical ventilation







among infants with live birth and alive at 28 days of age



among infants with CLD



among infants with CLD







among infants with live birth, alive at 36 wk(corrected age), and CLD











among infants with live birth









among infants with live birth and alive at 7 d







among infants with live birth





among infants with live birth and IVH



among infants with live birth and IVH











among infants with live birth





among infants with live birth









among infants with live birth















among infants with live birth

















among infants with live birth and congenital anomaly



among infants with live birth









among infants with live birth and dead at discharge







among infants with live birth and alive at discharge







am