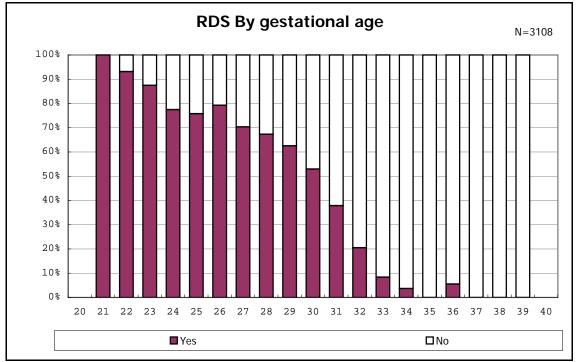

among infants with number of fetus 2>



among infants with number of fetus 2>



















among infants with positive histologic CAM



among infants with positive histologic CAM































among infants with inborn



among infants with inborn























among infants with live birth













among infants with live birth and mechanical ventilation







among infants with live birth and alive at 28 days of age



among infants with CLD



among infants with CLD







among infants with live birth, alive at 36 wk(corrected age), and CLD











among infants with live birth









among infants with live birth and alive at 7 d







among infants with live birth





among infants with live birth and IVH



among infants with live birth and IVH











among infants with live birth





among infants with live birth









among infants with live birth















among infants with live birth

















among infants with live birth and congenital anomaly



among infants with live birth









among in