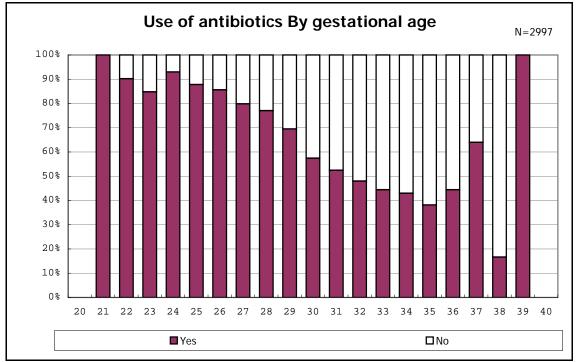

among infants with positive histologic CAM



among infants with positive histologic CAM































among infants with inborn



among infants with inborn























among infants with live birth













among infants with live birth and mechanical ventilation







among infants with live birth and alive at 28 days of age



among infants with CLD



among infants with CLD







among infants with live birth, alive at 36 wk(corrected age), and CLD











among infants with live birth









among infants with live birth and alive at 7 d







among infants with live birth





among infants with live birth and IVH



among infants with live birth and IVH











among infants with live birth





among infants with live birth









among infants with live birth















among infants with live birth

















among infants with live birth and congenital anomaly



among infants with live birth









among infants with live birth and dead at discharge







among infants with live birth and alive at discharge







among infants with live birth and alive at discharge







among infants with live birth and alive at discharge