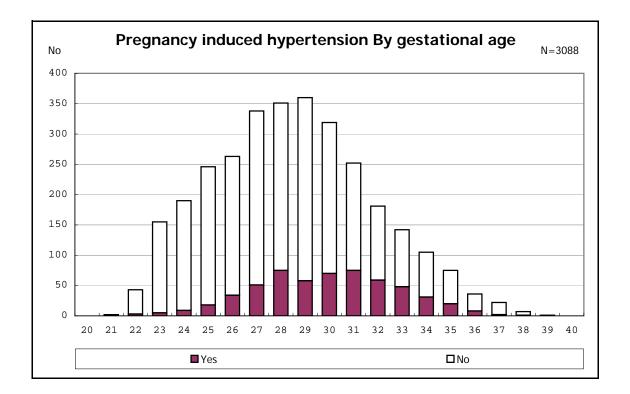

among infants with number of fetus 2>

among infants with number of fetus 2>

among infants with positive histologic CAM

among infants with positive histologic CAM

among infants with inborn

among infants with inborn