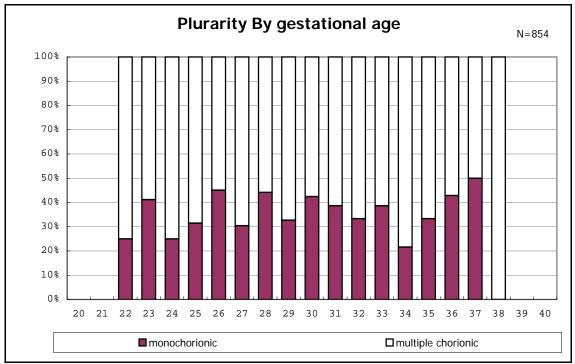

among infants with number of fetus 2>

among infants with number of fetus 2>

among infants with positive histologic CAM

among infants with positive histologic CAM

among infants with inborn

among infants with inborn