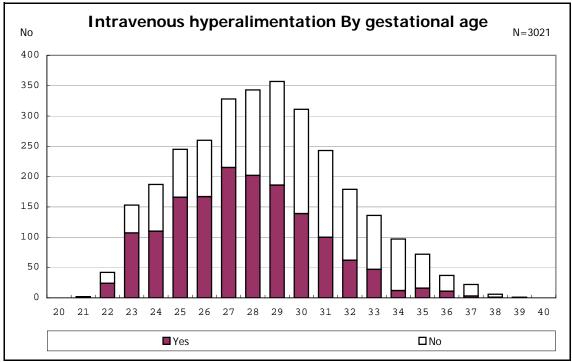

among infants with positive histologic CAM



among infants with positive histologic CAM































among infants with inborn



among infants with inborn























among infants with live birth













among infants with live birth and mechanical ventilation







among infants with live birth and alive at 28 days of age



among infants with CLD



among infants with CLD







among infants with live birth, alive at 36 wk(corrected age), and CLD











among infants with live birth









among infants with live birth and alive at 7 d







among infants with live birth





among infants with live birth and IVH



among infants with live birth and IVH











among infants with live birth





among infants with live birth









among infants with live birth















among infants with live birth

















among infants with live birth and congenital anomaly



among infants with live birth









among infants with live birth and dead at discharge







among infants with live birth and alive at discharge







among infants with live birth and alive at discharge







among infants with live birth and alive at discharge