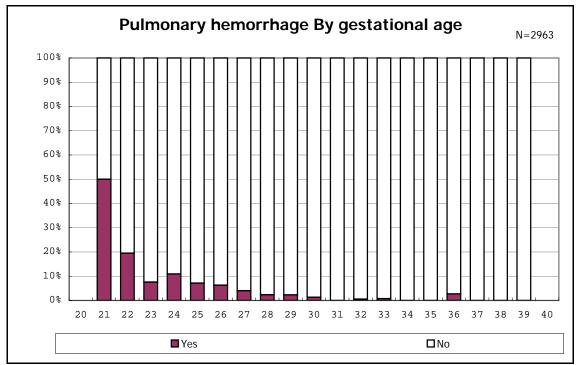

among infants with live birth

among infants with live birth and alive at 7 d

among infants with live birth

among infants with live birth and IVH

among infants with live birth and IVH

among infants with live birth