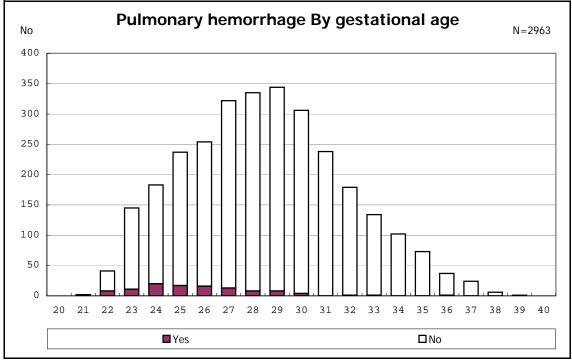

among infants with live birth

among infants with live birth and alive at 7 d

among infants with live birth

among infants with live birth and IVH

among infants with live birth and IVH

among infants with live birth