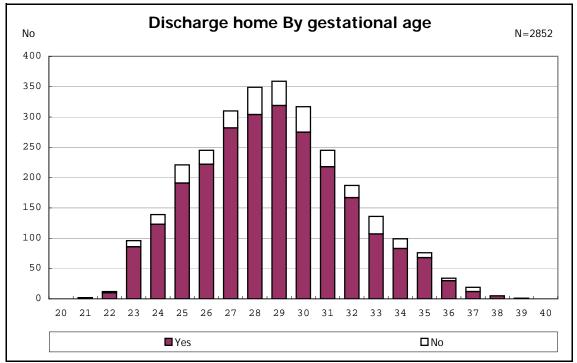

among infants with live birth and alive at discharge

among infants with live birth and alive at discharge

among infants with live birth and alive at discharge