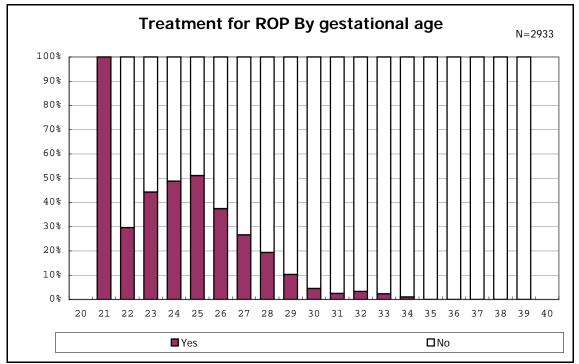

among infants with live birth

among infants with live birth and alive at 7 d

among infants with live birth

among infants with live birth and IVH

among infants with live birth and IVH

among infants with live birth