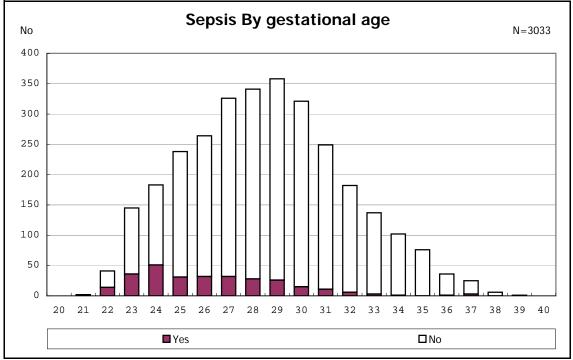

among infants with live birth

among infants with live birth

among infants with live birth

among infants with live birth and congenital anomaly

among infants with live birth

among infants with live birth and dead at discharge