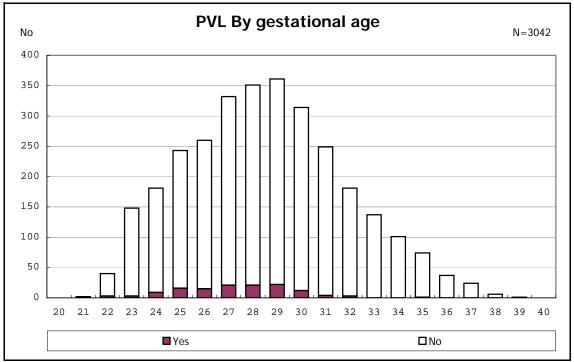

ants with number of fetus 2>



among infants with number of fetus 2>



















among infants with positive histologic CAM



among infants with positive histologic CAM































among infants with inborn



among infants with inborn























among infants with live birth













among infants with live birth and mechanical ventilation







among infants with live birth and alive at 28 days of age



among infants with CLD



among infants with CLD







among infants with live birth, alive at 36 wk(corrected age), and CLD











among infants with live birth









among infants with live birth and alive at 7 d







among infants with live birth





among infants with live birth and IVH



among infants with live birth and IVH











among infants with live birth





among infants with live birth









among infants with live birth















among infants with live birth

















among infants with live birth and congenital anomaly



among infants with live birth









among infants with live birth and dead at discharge







among infants with live birth and alive at discharge







among infants with live birth and alive at discharge







among infants with live birth and alive at discharge