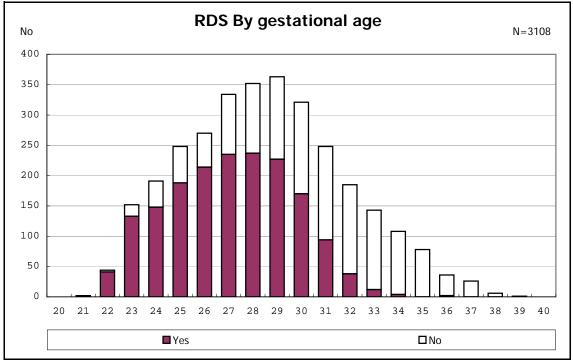

among infants with number of fetus 2>



among infants with number of fetus 2>



















among infants with positive histologic CAM



among infants with positive histologic CAM































among infants with inborn



among infants with inborn























among infants with live birth













among infants with live birth and mechanical ventilation







among infants with live birth and alive at 28 days of age



among infants with CLD



among infants with CLD







among infants with live birth, alive at 36 wk(corrected age), and CLD











among infants with live birth









among infants with live birth and alive at 7 d







among infants with live birth





among infants with live birth and IVH



among infants with live birth and IVH











among infants with live birth





among infants with live birth









among infants with live birth















among infants with live birth

















among infants with live birth and congenital anomaly



among infants with live birth









among