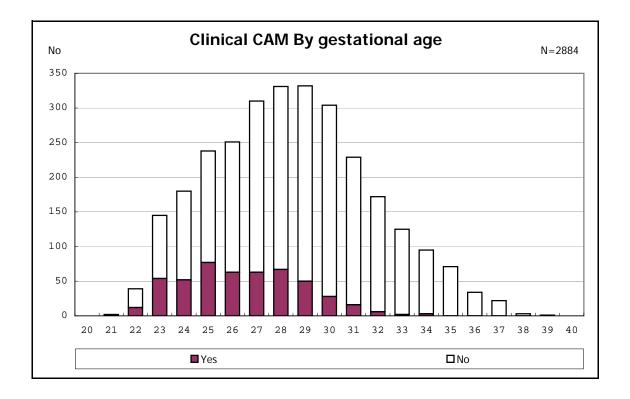

among infants with number of fetus 2>

among infants with number of fetus 2>

among infants with positive histologic CAM

among infants with positive histologic CAM

among infants with inborn

among infants with inborn