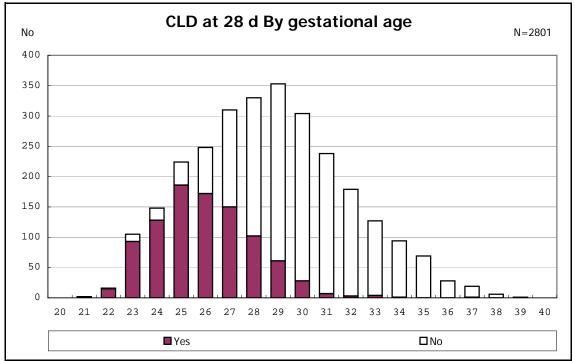

among infants with number of fetus 2>



among infants with number of fetus 2>



















among infants with positive histologic CAM



among infants with positive histologic CAM































among infants with inborn



among infants with inborn























among infants with live birth













among infants with live birth and mechanical ventilation







among infants with live birth and alive at 28 days of age



among infants with CLD



among infants with CLD







among infants with live birth, alive at 36 wk(corrected age), and CLD











among infants with live birth









among infants with live birth and alive at 7 d







among infants with live birth





among infants with live birth and IVH



among infants with live birth and IVH











among infants with live birth





among infants with live birth









among infants with live birth















among infants with live birth

















among infants with live birth and congenital anomaly



among infants with live birth









among infants with live birth and dead at discharge







among infants with live birth and alive at discharge