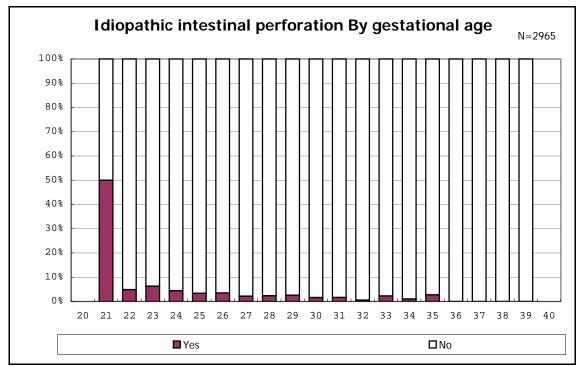

ic CAM



among infants with positive histologic CAM































among infants with inborn



among infants with inborn























among infants with live birth













among infants with live birth and mechanical ventilation







among infants with live birth and alive at 28 days of age



among infants with CLD



among infants with CLD







among infants with live birth, alive at 36 wk(corrected age), and CLD











among infants with live birth









among infants with live birth and alive at 7 d







among infants with live birth





among infants with live birth and IVH



among infants with live birth and IVH











among infants with live birth





among infants with live birth









among infants with live birth















among infants with live birth

















among infants with live birth and congenital anomaly



among infants with live birth









among infants with live birth and dead at discharge







among infants with live birth and alive at discharge







among infants with live birth and alive at discharge







among infants with live birth and alive at discharge