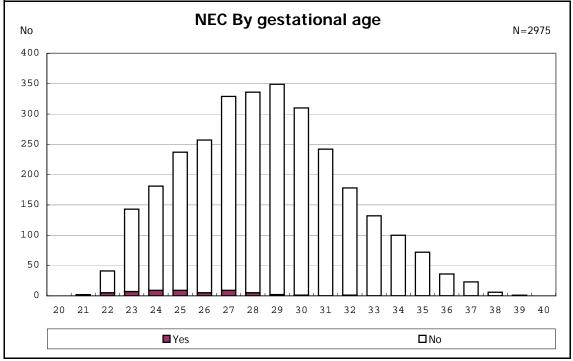

among infants with live birth

among infants with live birth and alive at 7 d

among infants with live birth

among infants with live birth and IVH

among infants with live birth and IVH

among infants with live birth