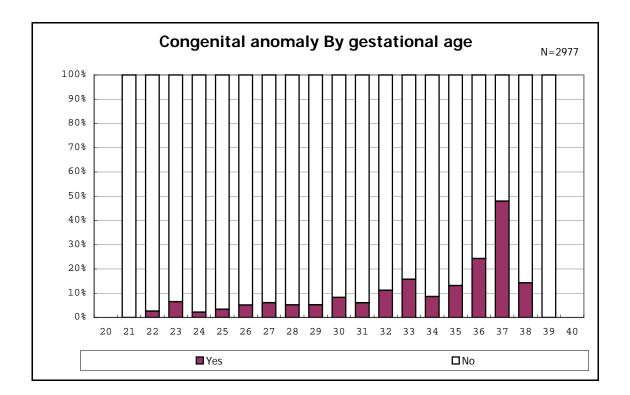

among infants with live birth

among infants with live birth

among infants with live birth

among infants with live birth and congenital anomaly

among infants with live birth

among infants with live birth and dead at discharge