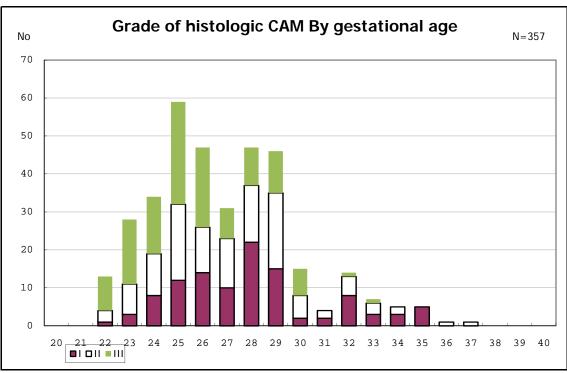

among infants with number of fetus 2>

among infants with number of fetus 2>

among infants with positive histologic CAM

among infants with positive histologic CAM

among infants with inborn

among infants with inborn