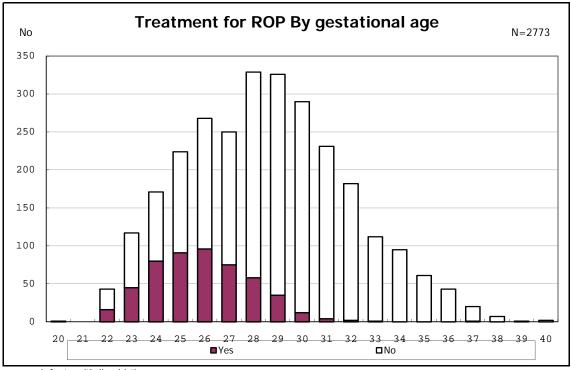

ologic CAM































among infants with inborn



among infants with inborn



























among infants with live birth and mechanical ventilation



among infants with live birth and mechanical ventilation



among infants with live birth and alive at 28 days of age



among infants with live birth and alive at 28 days of age



among infants with CLD



among infants with CLD



among infants with live birth, alive at 36 wk(corrected age), and CLD



among infants with live birth, alive at 36 wk(corrected age), and CLD















among infants with live birth and alive at 7 d



among infants with live birth and alive at 7 d











among infants with live birth and IVH



among infants with live birth and IVH















































among infants with live birth and congenital anomaly



among infants with live birth and congenital anomaly







among infants with live birth and dead at discharge



among infants with live birth and dead at discharge



among infants with live birth and alive at discharge



among infants with live birth and alive at discharge



among infants with live birth and alive at discharge



among infants with live birth and alive at discharge



among infants with live birth and alive at discharge



among infants with live birth and alive at discharge