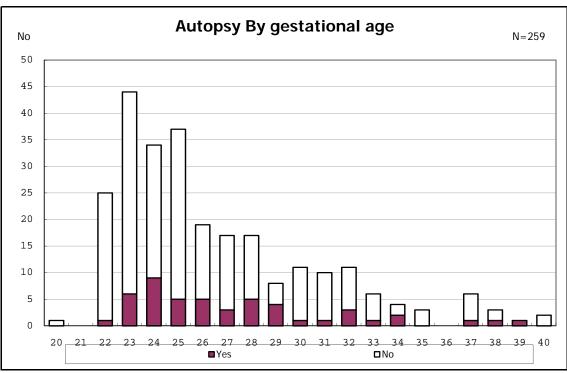

among infants with live birth and mechanical ventilation



among infants with live birth and mechanical ventilation



among infants with live birth and alive at 28 days of age



among infants with live birth and alive at 28 days of age



among infants with CLD



among infants with CLD



among infants with live birth, alive at 36 wk(corrected age), and CLD



among infants with live birth, alive at 36 wk(corrected age), and CLD















among infants with live birth and alive at 7 d



among infants with live birth and alive at 7 d











among infants with live birth and IVH



among infants with live birth and IVH















































among infants with live birth and congenital anomaly



among infants with live birth and congenital anomaly







among infants with live birth and dead at discharge



among infants with live birth and dead at discharge



among infants with live birth and alive at discharge



among infants with live birth and alive at discharge



among infants with live birth and alive at discharge



among infants with live birth and alive at discharge



among infants with live birth and alive at discharge



among infants with live birth and alive at discharge