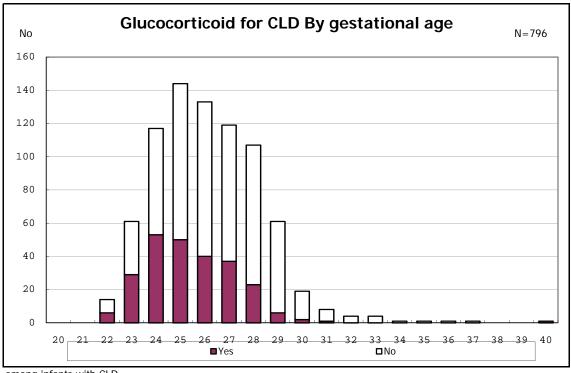

among infants with CLD

among infants with CLD

among infants with live birth, alive at 36 wk(corrected age), and CLD

among infants with live birth, alive at 36 wk(corrected age), and CLD

among infants with live birth and alive at 7 d