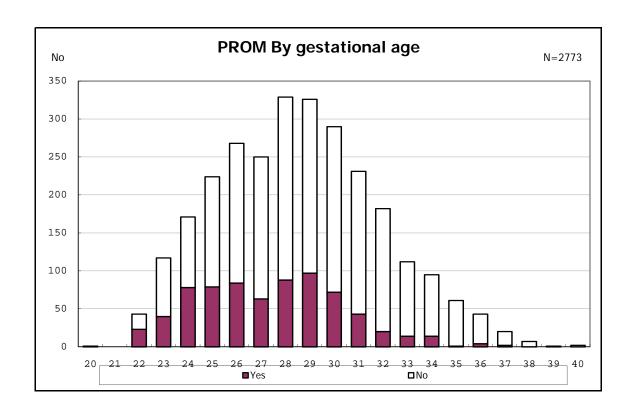

among infants with number of fetus 2>



among infants with number of fetus 2>



















among infants with positive histologic CAM



among infants with positive histologic CAM































among infants with inborn



among infants with inborn



























among infants with live birth and mechanical ventilation



among infants with live birth and mechanical ventilation



among infants with live birth and alive at 28 days of age



among infants with live birth and alive at 28 days of age



among infants with CLD



among infants with CLD



among infants with live birth, alive at 36 wk(corrected age), and CLD



among infants with live birth, alive at 36 wk(corrected age), and CLD















among infants with live birth and alive at 7 d



among infants with live birth and alive at 7 d











among infants with live birth and IVH



among infants with live birth and IVH















































am