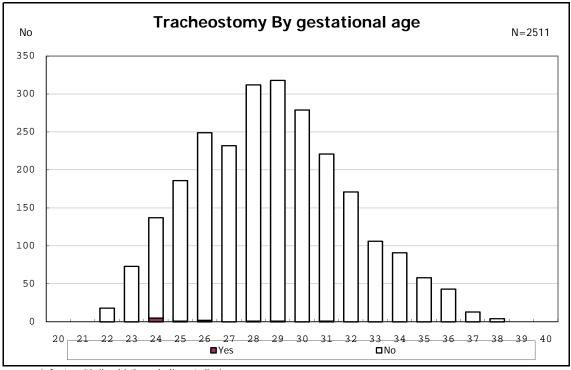

36 wk(corrected age), and CLD



among infants with live birth, alive at 36 wk(corrected age), and CLD















among infants with live birth and alive at 7 d



among infants with live birth and alive at 7 d











among infants with live birth and IVH



among infants with live birth and IVH















































among infants with live birth and congenital anomaly



among infants with live birth and congenital anomaly







among infants with live birth and dead at discharge



among infants with live birth and dead at discharge



among infants with live birth and alive at discharge



among infants with live birth and alive at discharge



among infants with live birth and alive at discharge



among infants with live birth and alive at discharge



among infants with live birth and alive at discharge



among infants with live birth and alive at discharge