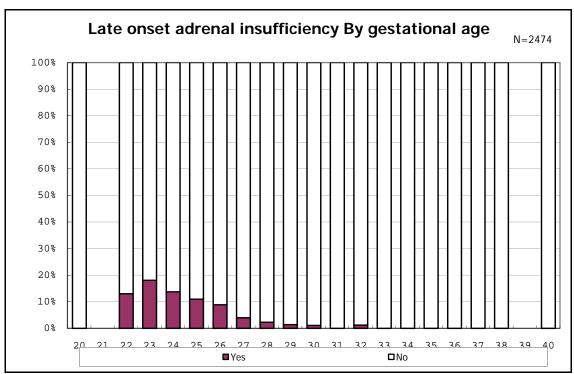

among infants with number of fetus 2>



among infants with number of fetus 2>



















among infants with positive histologic CAM



among infants with positive histologic CAM































among infants with inborn



among infants with inborn



























among infants with live birth and mechanical ventilation



among infants with live birth and mechanical ventilation



among infants with live birth and alive at 28 days of age



among infants with live birth and alive at 28 days of age



among infants with CLD



among infants with CLD



among infants with live birth, alive at 36 wk(corrected age), and CLD



among infants with live birth, alive at 36 wk(corrected age), and CLD















among infants with live birth and alive at 7 d



among infants with live birth and alive at 7 d











among infants with live birth and IVH



among infants with live birth and IVH















































among infants with live birth and congenital anomaly



among infants with live birth and congenital anomaly







among infants with live birth and dead at discharge



among infants with live birth and dead at discharge



among infants with live birth and alive at discharge



among infants with live birth and alive at discharge



among infants with live birth and alive at discharge



among infants with live birth and alive at discharge



among infants with live birth and alive at discharge



among infants with live birth and alive at discharge