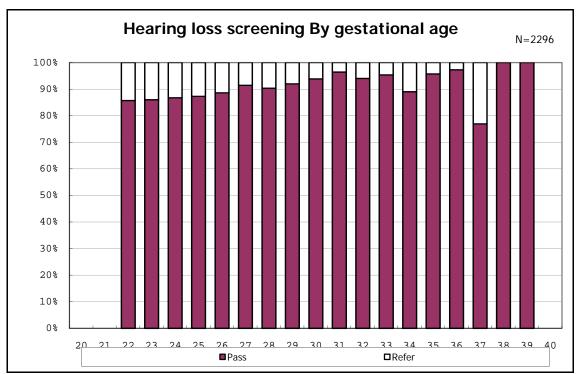

stologic CAM































among infants with inborn



among infants with inborn



























among infants with live birth and mechanical ventilation



among infants with live birth and mechanical ventilation



among infants with live birth and alive at 28 days of age



among infants with live birth and alive at 28 days of age



among infants with CLD



among infants with CLD



among infants with live birth, alive at 36 wk(corrected age), and CLD



among infants with live birth, alive at 36 wk(corrected age), and CLD















among infants with live birth and alive at 7 d



among infants with live birth and alive at 7 d











among infants with live birth and IVH



among infants with live birth and IVH















































among infants with live birth and congenital anomaly



among infants with live birth and congenital anomaly







among infants with live birth and dead at discharge



among infants with live birth and dead at discharge



among infants with live birth and alive at discharge



among infants with live birth and alive at discharge



among infants with live birth and alive at discharge



among infants with live birth and alive at discharge



among infants with live birth and alive at discharge



among infants with live birth and alive at discharge