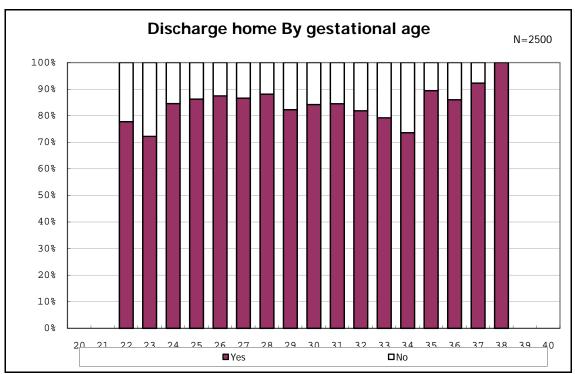

among infants with live birth and alive at discharge

among infants with live birth and alive at discharge

among infants with live birth and alive at discharge

among infants with live birth and alive at discharge