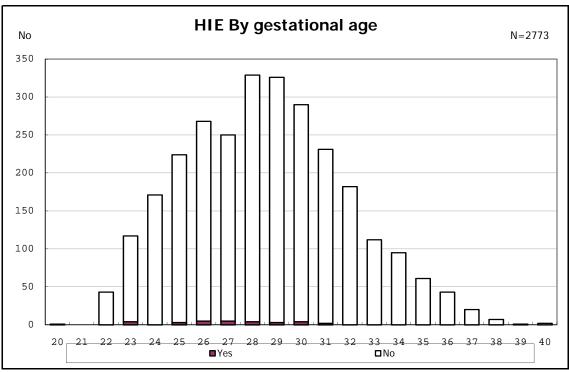

among infants with positive histologic CAM































among infants with inborn



among infants with inborn



























among infants with live birth and mechanical ventilation



among infants with live birth and mechanical ventilation



among infants with live birth and alive at 28 days of age



among infants with live birth and alive at 28 days of age



among infants with CLD



among infants with CLD



among infants with live birth, alive at 36 wk(corrected age), and CLD



among infants with live birth, alive at 36 wk(corrected age), and CLD















among infants with live birth and alive at 7 d



among infants with live birth and alive at 7 d











among infants with live birth and IVH



among infants with live birth and IVH















































among infants with live birth and congenital anomaly



among infants with live birth and congenital anomaly







among infants with live birth and dead at discharge



among infants with live birth and dead at discharge



among infants with live birth and alive at discharge



among infants with live birth and alive at discharge



among infants with live birth and alive at discharge



among infants with live birth and alive at discharge



among infants with live birth and alive at discharge



among infants with live birth and alive at discharge