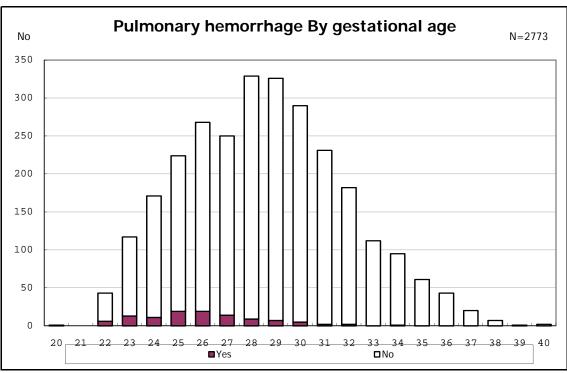

among infants with live birth and alive at 7 d

among infants with live birth and IVH

among infants with live birth and IVH

among infants with live birth and congenital anomaly

among infants with live birth and congenital anomaly