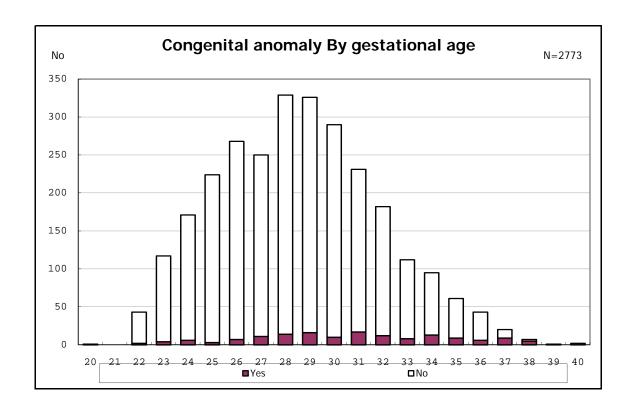

among infants with live birth and alive at 7 d

among infants with live birth and IVH

among infants with live birth and IVH

among infants with live birth and congenital anomaly

among infants with live birth and congenital anomaly