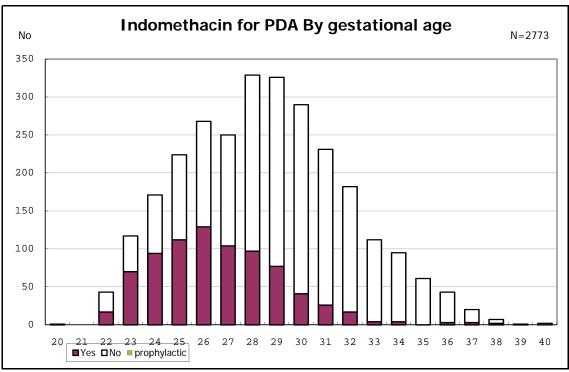

among infants with number of fetus 2>



among infants with number of fetus 2>



















among infants with positive histologic CAM



among infants with positive histologic CAM































among infants with inborn



among infants with inborn



























among infants with live birth and mechanical ventilation



among infants with live birth and mechanical ventilation



among infants with live birth and alive at 28 days of age



among infants with live birth and alive at 28 days of age



among infants with CLD



among infants with CLD



among infants with live birth, alive at 36 wk(corrected age), and CLD



among infants with live birth, alive at 36 wk(corrected age), and CLD















among infants with live birth and alive at 7 d



among infants with live birth and alive at 7 d











among infants with live birth and IVH



among infants with live birth and IVH















































among infants with live birth and congenital anomaly



among infants with live birth and congenital anomaly







among infants with live birth and dead at discharge



among infants with live birth and dead at discharge



among infants with live birth and alive at discharge



among infants with live birth and alive at discharge



among infants with live birth and alive at discharge



among infants with live birth and alive at discharge



among infants with live birth and alive at discharge



among infants with live birth and alive at dischar