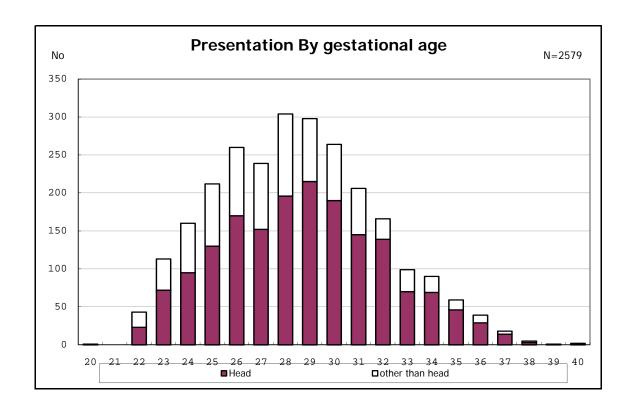

among infants with number of fetus 2>



among infants with number of fetus 2>



















among infants with positive histologic CAM



among infants with positive histologic CAM































among infants with inborn



among infants with inborn



























among infants with live birth and mechanical ventilation



among infants with live birth and mechanical ventilation



among infants with live birth and alive at 28 days of age



among infants with live birth and alive at 28 days of age



among infants with CLD



among infants with CLD



among infants with live birth, alive at 36 wk(corrected age), and CLD



among infants with live birth, alive at 36 wk(corrected age), and CLD















among infants with live birth and alive at 7 d



among infants with live birth and alive at 7 d











among infants with live birth and IVH



among infants with live birth and IVH















































among infants