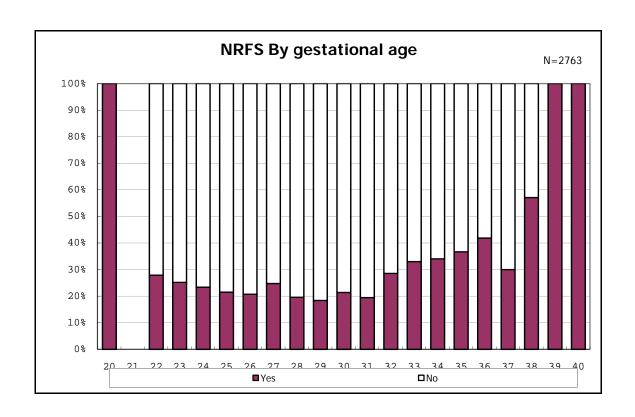

among infants with number of fetus 2>



among infants with number of fetus 2>



















among infants with positive histologic CAM



among infants with positive histologic CAM































among infants with inborn



among infants with inborn



























among infants with live birth and mechanical ventilation



among infants with live birth and mechanical ventilation



among infants with live birth and alive at 28 days of age



among infants with live birth and alive at 28 days of age



among infants with CLD



among infants with CLD



among infants with live birth, alive at 36 wk(corrected age), and CLD



among infants with live birth, alive at 36 wk(corrected age), and CLD















among infants with live birth and alive at 7 d



among infants with live birth and alive at 7 d











among infants with live birth and IVH



among infants with live birth and IVH















































among infant