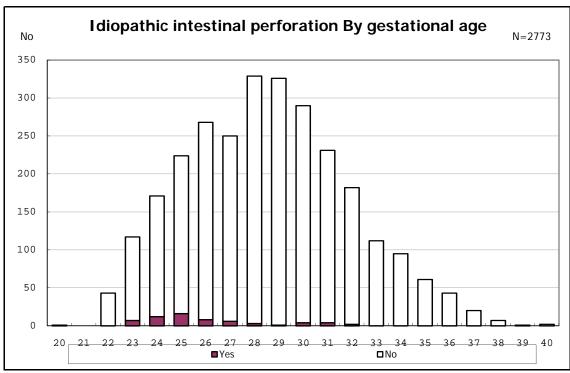

ive histologic CAM































among infants with inborn



among infants with inborn



























among infants with live birth and mechanical ventilation



among infants with live birth and mechanical ventilation



among infants with live birth and alive at 28 days of age



among infants with live birth and alive at 28 days of age



among infants with CLD



among infants with CLD



among infants with live birth, alive at 36 wk(corrected age), and CLD



among infants with live birth, alive at 36 wk(corrected age), and CLD















among infants with live birth and alive at 7 d



among infants with live birth and alive at 7 d











among infants with live birth and IVH



among infants with live birth and IVH















































among infants with live birth and congenital anomaly



among infants with live birth and congenital anomaly







among infants with live birth and dead at discharge



among infants with live birth and dead at discharge



among infants with live birth and alive at discharge



among infants with live birth and alive at discharge



among infants with live birth and alive at discharge



among infants with live birth and alive at discharge



among infants with live birth and alive at discharge



among infants with live birth and alive at discharge