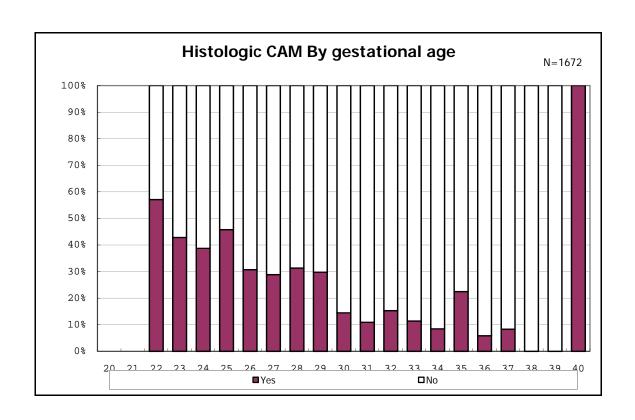

among infants with number of fetus 2>

among infants with number of fetus 2>

among infants with positive histologic CAM

among infants with positive histologic CAM

among infants with inborn

among infants with inborn