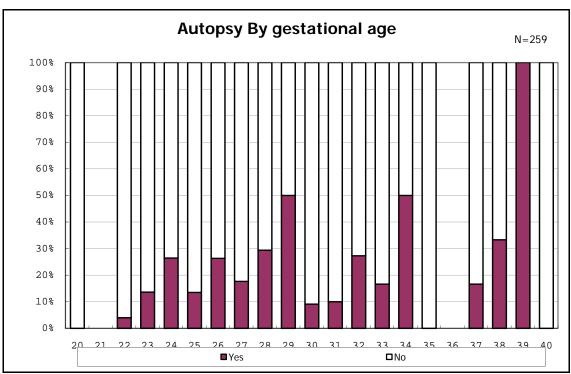

among infants with live birth and dead at discharge

among infants with live birth and dead at discharge

among infants with live birth and alive at discharge

among infants with live birth and alive at discharge