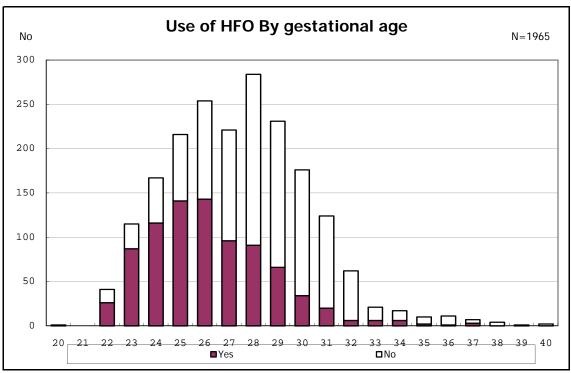

among infants with number of fetus 2>



among infants with number of fetus 2>



















among infants with positive histologic CAM



among infants with positive histologic CAM































among infants with inborn



among infants with inborn



























among infants with live birth and mechanical ventilation



among infants with live birth and mechanical ventilation



among infants with live birth and alive at 28 days of age



among infants with live birth and alive at 28 days of age



among infants with CLD



among infants with CLD



among infants with live birth, alive at 36 wk(corrected age), and CLD



among infants with live birth, alive at 36 wk(corrected age), and CLD















among infants with live birth and alive at 7 d



among infants with live birth and alive at 7 d











among infants with live birth and IVH



among infants with live birth and IVH















































among infants with live birth and congenital anomaly



among infants with live birth and congenital anomaly