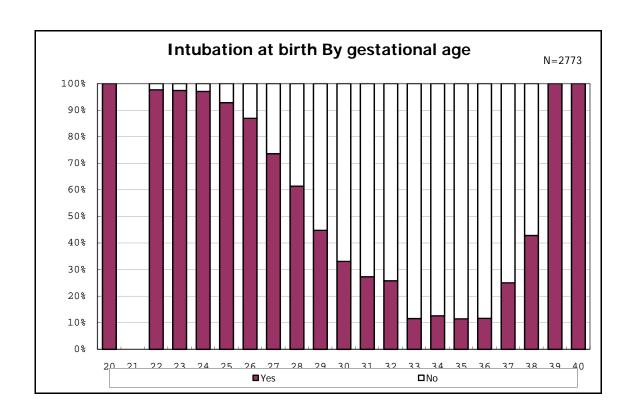

among infants with number of fetus 2>



among infants with number of fetus 2>



















among infants with positive histologic CAM



among infants with positive histologic CAM































among infants with inborn



among infants with inborn



























among infants with live birth and mechanical ventilation



among infants with live birth and mechanical ventilation



among infants with live birth and alive at 28 days of age



among infants with live birth and alive at 28 days of age



among infants with CLD



among infants with CLD



among infants with live birth, alive at 36 wk(corrected age), and CLD



among infants with live birth, alive at 36 wk(corrected age), and CLD















among infants with live birth and alive at 7 d



among infants with live birth and alive at 7 d











among infants with live birth and IVH



among infants with live birth and IVH















































among infants with live birth and congenital anomaly



among infants with live birth and cong