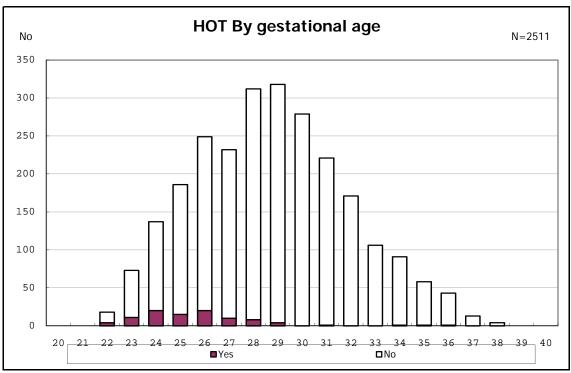

among infants with live birth and alive at discharge

among infants with live birth and alive at discharge

among infants with live birth and alive at discharge

among infants with live birth and alive at discharge