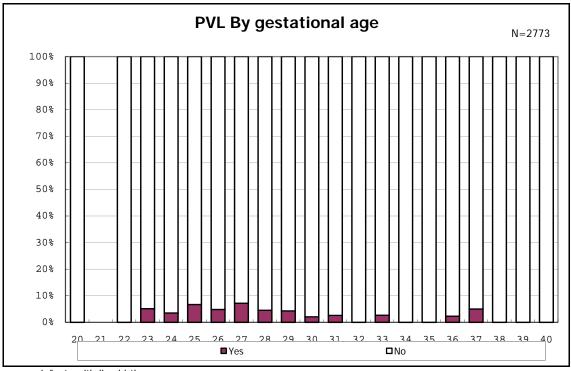

among infants with positive histologic CAM































among infants with inborn



among infants with inborn



























among infants with live birth and mechanical ventilation



among infants with live birth and mechanical ventilation



among infants with live birth and alive at 28 days of age



among infants with live birth and alive at 28 days of age



among infants with CLD



among infants with CLD



among infants with live birth, alive at 36 wk(corrected age), and CLD



among infants with live birth, alive at 36 wk(corrected age), and CLD















among infants with live birth and alive at 7 d



among infants with live birth and alive at 7 d











among infants with live birth and IVH



among infants with live birth and IVH















































among infants with live birth and congenital anomaly



among infants with live birth and congenital anomaly







among infants with live birth and dead at discharge



among infants with live birth and dead at discharge



among infants with live birth and alive at discharge



among infants with live birth and alive at discharge



among infants with live birth and alive at discharge



among infants with live birth and alive at discharge



among infants with live birth and alive at discharge



among infants with live birth and alive at discharge