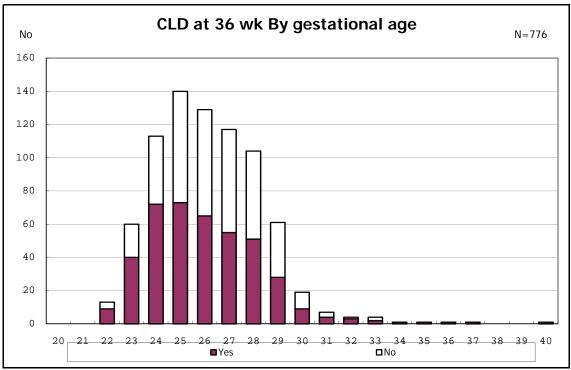

among infants with CLD

among infants with CLD

among infants with live birth, alive at 36 wk(corrected age), and CLD

among infants with live birth, alive at 36 wk(corrected age), and CLD

among infants with live birth and alive at 7 d