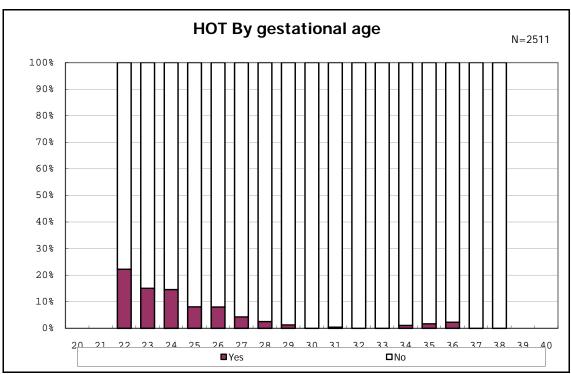

nts with CLD



among infants with live birth, alive at 36 wk(corrected age), and CLD



among infants with live birth, alive at 36 wk(corrected age), and CLD















among infants with live birth and alive at 7 d



among infants with live birth and alive at 7 d











among infants with live birth and IVH



among infants with live birth and IVH















































among infants with live birth and congenital anomaly



among infants with live birth and congenital anomaly







among infants with live birth and dead at discharge



among infants with live birth and dead at discharge



among infants with live birth and alive at discharge



among infants with live birth and alive at discharge



among infants with live birth and alive at discharge



among infants with live birth and alive at discharge



among infants with live birth and alive at discharge



among infants with live birth and alive at discharge