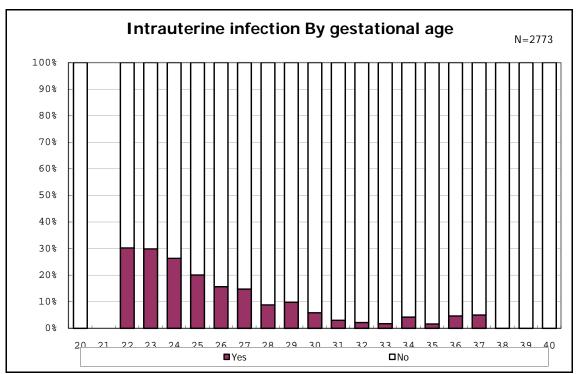

infants with positive histologic CAM































among infants with inborn



among infants with inborn



























among infants with live birth and mechanical ventilation



among infants with live birth and mechanical ventilation



among infants with live birth and alive at 28 days of age



among infants with live birth and alive at 28 days of age



among infants with CLD



among infants with CLD



among infants with live birth, alive at 36 wk(corrected age), and CLD



among infants with live birth, alive at 36 wk(corrected age), and CLD















among infants with live birth and alive at 7 d



among infants with live birth and alive at 7 d











among infants with live birth and IVH



among infants with live birth and IVH















































among infants with live birth and congenital anomaly



among infants with live birth and congenital anomaly







among infants with live birth and dead at discharge



among infants with live birth and dead at discharge



among infants with live birth and alive at discharge



among infants with live birth and alive at discharge



among infants with live birth and alive at discharge



among infants with live birth and alive at discharge



among infants with live birth and alive at discharge



among infants with live birth and alive at discharge