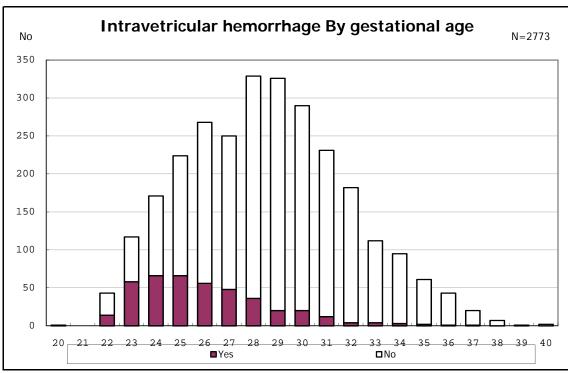

among infants with live birth and alive at 7 d

among infants with live birth and IVH

among infants with live birth and IVH

among infants with live birth and congenital anomaly

among infants with live birth and congenital anomaly