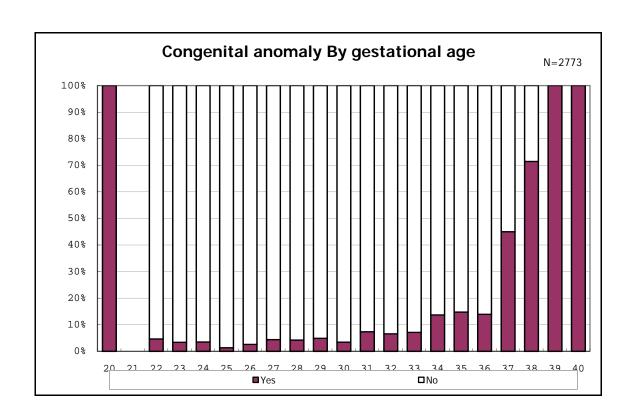

among infants with live birth and alive at 7 d

among infants with live birth and IVH

among infants with live birth and IVH

among infants with live birth and congenital anomaly

among infants with live birth and congenital anomaly