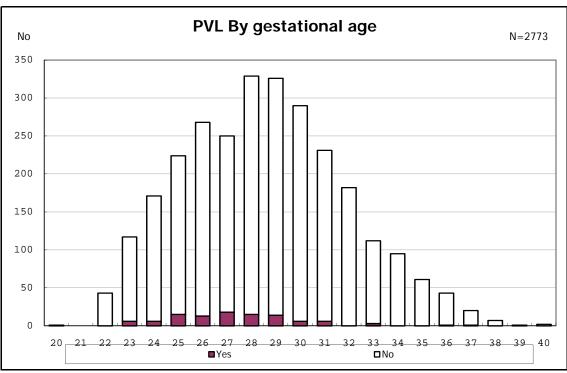

among infants with positive histologic CAM































among infants with inborn



among infants with inborn



























among infants with live birth and mechanical ventilation



among infants with live birth and mechanical ventilation



among infants with live birth and alive at 28 days of age



among infants with live birth and alive at 28 days of age



among infants with CLD



among infants with CLD



among infants with live birth, alive at 36 wk(corrected age), and CLD



among infants with live birth, alive at 36 wk(corrected age), and CLD















among infants with live birth and alive at 7 d



among infants with live birth and alive at 7 d











among infants with live birth and IVH



among infants with live birth and IVH















































among infants with live birth and congenital anomaly



among infants with live birth and congenital anomaly







among infants with live birth and dead at discharge



among infants with live birth and dead at discharge



among infants with live birth and alive at discharge



among infants with live birth and alive at discharge



among infants with live birth and alive at discharge



among infants with live birth and alive at discharge



among infants with live birth and alive at discharge



among infants with live birth and alive at discharge