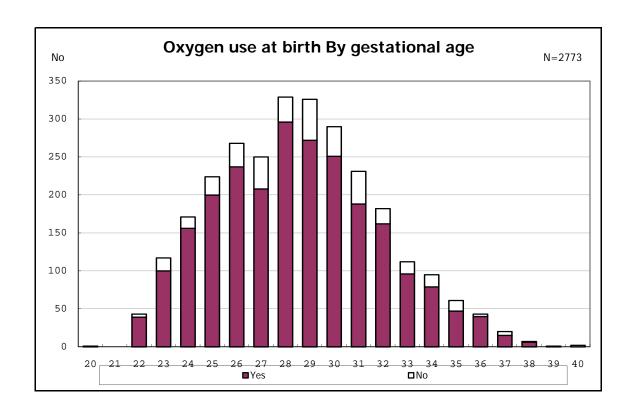

among infants with number of fetus 2>



among infants with number of fetus 2>



















among infants with positive histologic CAM



among infants with positive histologic CAM































among infants with inborn



among infants with inborn



























among infants with live birth and mechanical ventilation



among infants with live birth and mechanical ventilation



among infants with live birth and alive at 28 days of age



among infants with live birth and alive at 28 days of age



among infants with CLD



among infants with CLD



among infants with live birth, alive at 36 wk(corrected age), and CLD



among infants with live birth, alive at 36 wk(corrected age), and CLD















among infants with live birth and alive at 7 d



among infants with live birth and alive at 7 d











among infants with live birth and IVH



among infants with live birth and IVH















































among infants with live birth and congenital anomaly



among infants with live birth an