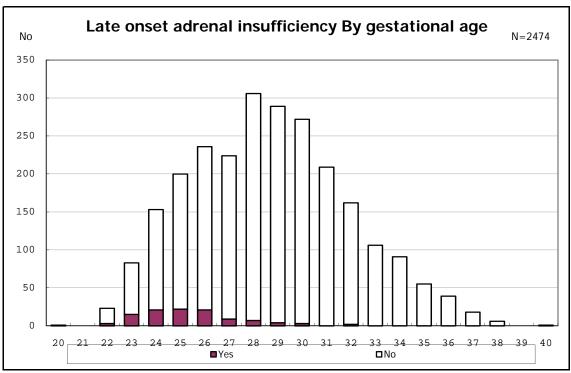

among infants with number of fetus 2>



among infants with number of fetus 2>



















among infants with positive histologic CAM



among infants with positive histologic CAM































among infants with inborn



among infants with inborn



























among infants with live birth and mechanical ventilation



among infants with live birth and mechanical ventilation



among infants with live birth and alive at 28 days of age



among infants with live birth and alive at 28 days of age



among infants with CLD



among infants with CLD



among infants with live birth, alive at 36 wk(corrected age), and CLD



among infants with live birth, alive at 36 wk(corrected age), and CLD















among infants with live birth and alive at 7 d



among infants with live birth and alive at 7 d











among infants with live birth and IVH



among infants with live birth and IVH















































among infants with live birth and congenital anomaly



among infants with live birth and congenital anomaly







among infants with live birth and dead at discharge



among infants with live birth and dead at discharge



among infants with live birth and alive at discharge



among infants with live birth and alive at discharge



among infants with live birth and alive at discharge



among infants with live birth and alive at discharge



among infants with live birth and alive at discharge



among infants with live birth and alive at discharge