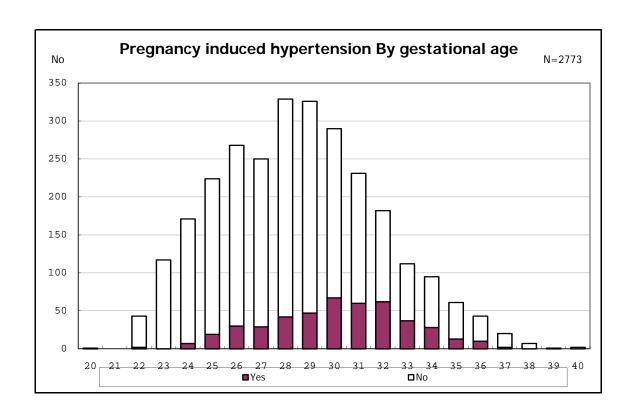

among infants with number of fetus 2>



among infants with number of fetus 2>



















among infants with positive histologic CAM



among infants with positive histologic CAM































among infants with inborn



among infants with inborn



























among infants with live birth and mechanical ventilation



among infants with live birth and mechanical ventilation



among infants with live birth and alive at 28 days of age



among infants with live birth and alive at 28 days of age



among infants with CLD



among infants with CLD



among infants with live birth, alive at 36 wk(corrected age), and CLD



among infants with live birth, alive at 36 wk(corrected age), and CLD















among infants with live birth and alive at 7 d



among infants with live birth and alive at 7 d











among infants with live