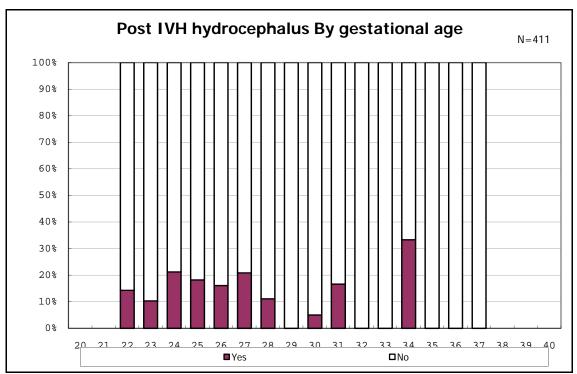

among infants with live birth and alive at 7 d

among infants with live birth and IVH

among infants with live birth and IVH

among infants with live birth and congenital anomaly

among infants with live birth and congenital anomaly