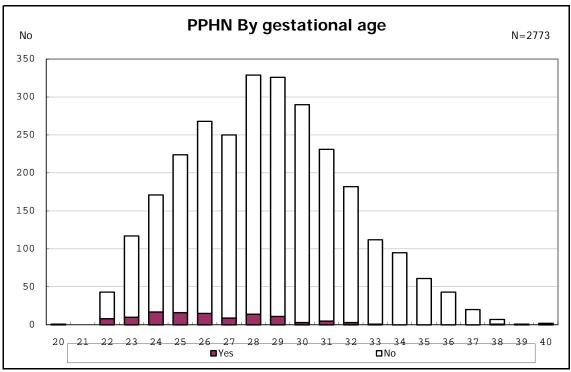

among infants with number of fetus 2>

among infants with number of fetus 2>

among infants with positive histologic CAM

among infants with positive histologic CAM

among infants with inborn

among infants with inborn