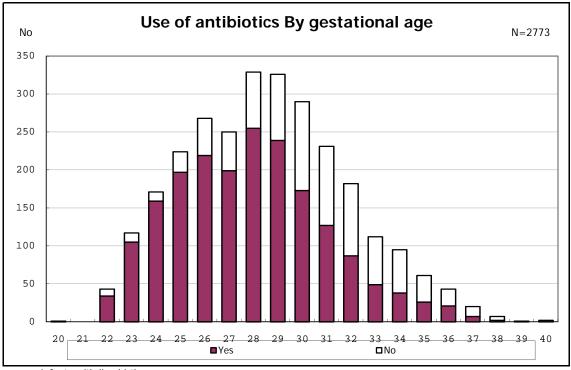

among infants with live birth and mechanical ventilation

among infants with live birth and mechanical ventilation

among infants with live birth and alive at 28 days of age

among infants with live birth and alive at 28 days of age