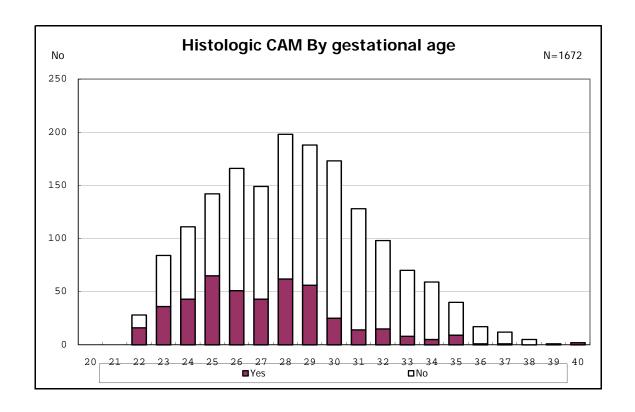

among infants with number of fetus 2>

among infants with number of fetus 2>

among infants with positive histologic CAM

among infants with positive histologic CAM

among infants with inborn

among infants with inborn