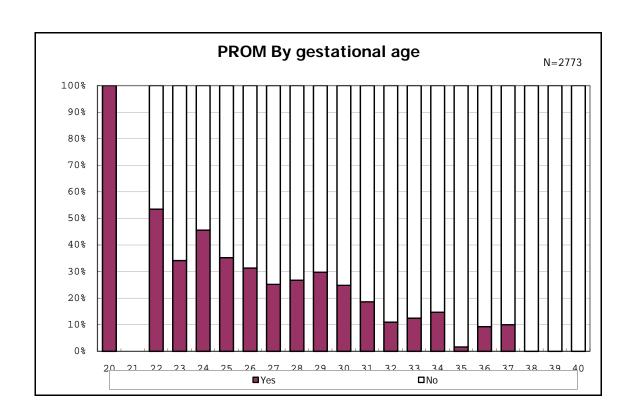

among infants with number of fetus 2>



among infants with number of fetus 2>



















among infants with positive histologic CAM



among infants with positive histologic CAM































among infants with inborn



among infants with inborn



























among infants with live birth and mechanical ventilation



among infants with live birth and mechanical ventilation



among infants with live birth and alive at 28 days of age



among infants with live birth and alive at 28 days of age



among infants with CLD



among infants with CLD



among infants with live birth, alive at 36 wk(corrected age), and CLD



among infants with live birth, alive at 36 wk(corrected age), and CLD















among infants with live birth and alive at 7 d



among infants with live birth and alive at 7 d











among infants with live birth and IVH



among infants with live birth and IVH















































amon