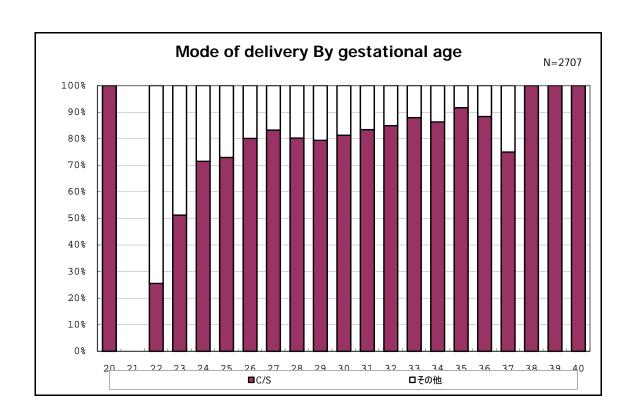

among infants with number of fetus 2>



among infants with number of fetus 2>



















among infants with positive histologic CAM



among infants with positive histologic CAM































among infants with inborn



among infants with inborn



























among infants with live birth and mechanical ventilation



among infants with live birth and mechanical ventilation



among infants with live birth and alive at 28 days of age



among infants with live birth and alive at 28 days of age



among infants with CLD



among infants with CLD



among infants with live birth, alive at 36 wk(corrected age), and CLD



among infants with live birth, alive at 36 wk(corrected age), and CLD















among infants with live birth and alive at 7 d



among infants with live birth and alive at 7 d











among infants with live birth and IVH



among infants with live birth and IVH















































among infants with l