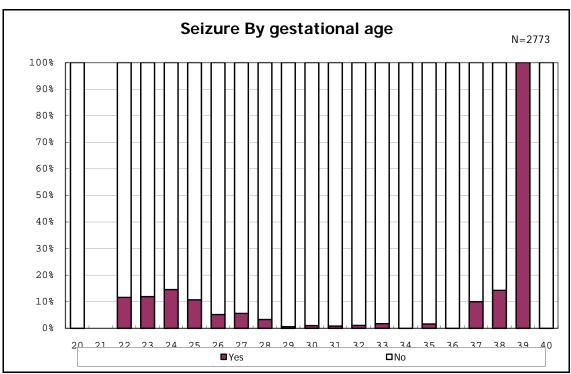

ts with number of fetus 2>



















among infants with positive histologic CAM



among infants with positive histologic CAM































among infants with inborn



among infants with inborn



























among infants with live birth and mechanical ventilation



among infants with live birth and mechanical ventilation



among infants with live birth and alive at 28 days of age



among infants with live birth and alive at 28 days of age



among infants with CLD



among infants with CLD



among infants with live birth, alive at 36 wk(corrected age), and CLD



among infants with live birth, alive at 36 wk(corrected age), and CLD















among infants with live birth and alive at 7 d



among infants with live birth and alive at 7 d











among infants with live birth and IVH



among infants with live birth and IVH















































among infants with live birth and congenital anomaly



among infants with live birth and congenital anomaly







among infants with live birth and dead at discharge



among infants with live birth and dead at discharge



among infants with live birth and alive at discharge



among infants with live birth and alive at discharge



among infants with live birth and alive at discharge



among infants with live birth and alive at discharge



among infants with live birth and alive at discharge



among infants with live birth and alive at discharge