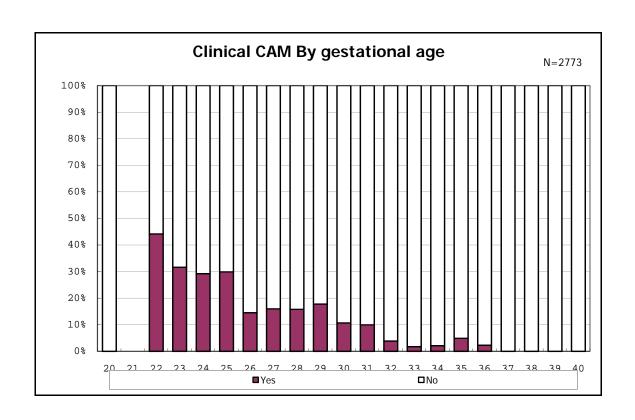

among infants with number of fetus 2>



among infants with number of fetus 2>



















among infants with positive histologic CAM



among infants with positive histologic CAM































among infants with inborn



among infants with inborn



























among infants with live birth and mechanical ventilation



among infants with live birth and mechanical ventilation



among infants with live birth and alive at 28 days of age



among infants with live birth and alive at 28 days of age



among infants with CLD



among infants with CLD



among infants with live birth, alive at 36 wk(corrected age), and CLD



among infants with live birth, alive at 36 wk(corrected age), and CLD















among infants with live birth and alive at 7 d



among infants with live birth and alive at 7 d











among infants with live birth