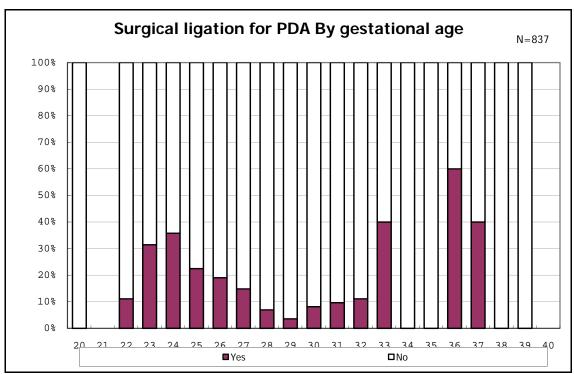

among infants with number of fetus 2>



among infants with number of fetus 2>



















among infants with positive histologic CAM



among infants with positive histologic CAM































among infants with inborn



among infants with inborn



























among infants with live birth and mechanical ventilation



among infants with live birth and mechanical ventilation



among infants with live birth and alive at 28 days of age



among infants with live birth and alive at 28 days of age



among infants with CLD



among infants with CLD



among infants with live birth, alive at 36 wk(corrected age), and CLD



among infants with live birth, alive at 36 wk(corrected age), and CLD















among infants with live birth and alive at 7 d



among infants with live birth and alive at 7 d











among infants with live birth and IVH



among infants with live birth and IVH















































among infants with live birth and congenital anomaly



among infants with live birth and congenital anomaly







among infants with live birth and dead at discharge



among infants with live birth and dead at discharge



among infants with live birth and alive at discharge



among infants with live birth and alive at discharge



among infants with live birth and alive at discharge



among infants with live birth and alive at discharge



among infants with live birth and alive at discharge



among infants with live birth and alive at discharge