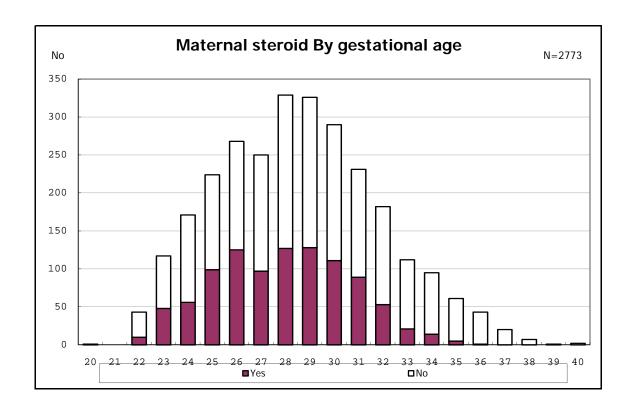

among infants with number of fetus 2>



among infants with number of fetus 2>



















among infants with positive histologic CAM



among infants with positive histologic CAM































among infants with inborn



among infants with inborn



























among infants with live birth and mechanical ventilation



among infants with live birth and mechanical ventilation



among infants with live birth and alive at 28 days of age



among infants with live birth and alive at 28 days of age



among infants with CLD



among infants with CLD



among infants with live birth, alive at 36 wk(corrected age), and CLD



among infants with live birth, alive at 36 wk(corrected age), and CLD















among infants with live birth and alive at 7 d



among infants with live birth and alive at 7 d











among infants with live birth and IVH



among infants with live birth and IVH















































among