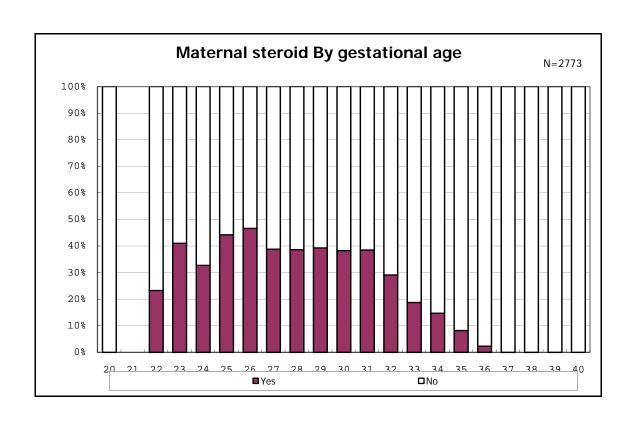

among infants with number of fetus 2>



among infants with number of fetus 2>



















among infants with positive histologic CAM



among infants with positive histologic CAM































among infants with inborn



among infants with inborn



























among infants with live birth and mechanical ventilation



among infants with live birth and mechanical ventilation



among infants with live birth and alive at 28 days of age



among infants with live birth and alive at 28 days of age



among infants with CLD



among infants with CLD



among infants with live birth, alive at 36 wk(corrected age), and CLD



among infants with live birth, alive at 36 wk(corrected age), and CLD















among infants with live birth and alive at 7 d



among infants with live birth and alive at 7 d











among infants with live birth and IVH



among infants with live birth and IVH















































among in