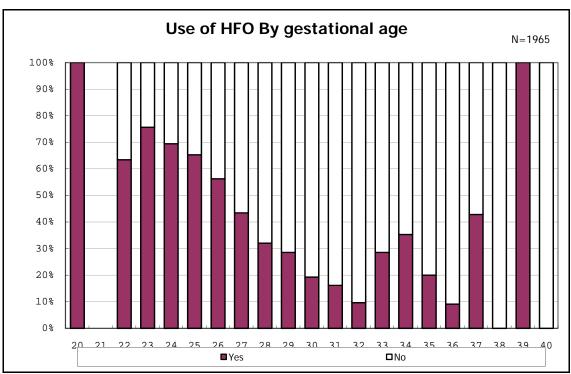

among infants with number of fetus 2>



among infants with number of fetus 2>



















among infants with positive histologic CAM



among infants with positive histologic CAM































among infants with inborn



among infants with inborn



























among infants with live birth and mechanical ventilation



among infants with live birth and mechanical ventilation



among infants with live birth and alive at 28 days of age



among infants with live birth and alive at 28 days of age



among infants with CLD



among infants with CLD



among infants with live birth, alive at 36 wk(corrected age), and CLD



among infants with live birth, alive at 36 wk(corrected age), and CLD















among infants with live birth and alive at 7 d



among infants with live birth and alive at 7 d











among infants with live birth and IVH



among infants with live birth and IVH















































among infants with live birth and congenital anomaly



among infants with live birth and congenital anomaly







among infants with live birth and dead at discharge



a