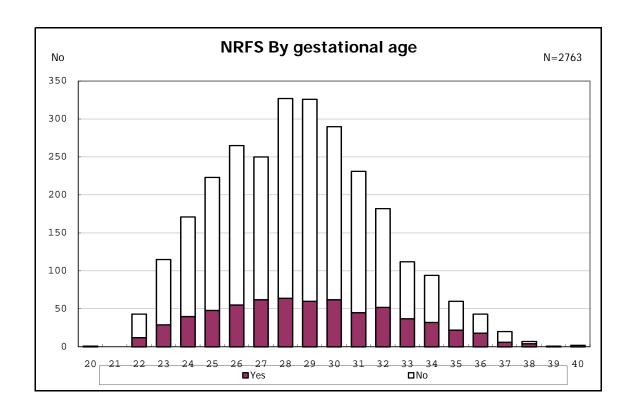

among infants with number of fetus 2>



among infants with number of fetus 2>



















among infants with positive histologic CAM



among infants with positive histologic CAM































among infants with inborn



among infants with inborn



























among infants with live birth and mechanical ventilation



among infants with live birth and mechanical ventilation



among infants with live birth and alive at 28 days of age



among infants with live birth and alive at 28 days of age



among infants with CLD



among infants with CLD



among infants with live birth, alive at 36 wk(corrected age), and CLD



among infants with live birth, alive at 36 wk(corrected age), and CLD















among infants with live birth and alive at 7 d



among infants with live birth and alive at 7 d











among infants with live birth and IVH



among infants with live birth and IVH















































among infa