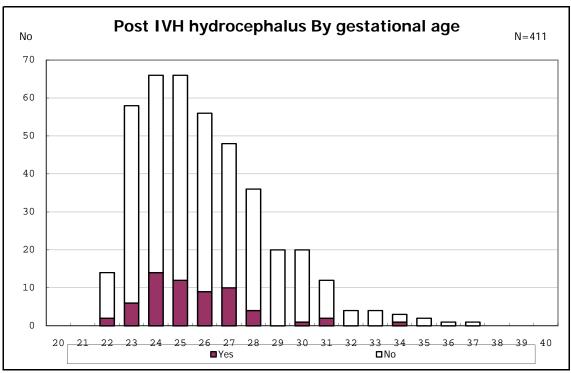

h number of fetus 2>



















among infants with positive histologic CAM



among infants with positive histologic CAM































among infants with inborn



among infants with inborn



























among infants with live birth and mechanical ventilation



among infants with live birth and mechanical ventilation



among infants with live birth and alive at 28 days of age



among infants with live birth and alive at 28 days of age



among infants with CLD



among infants with CLD



among infants with live birth, alive at 36 wk(corrected age), and CLD



among infants with live birth, alive at 36 wk(corrected age), and CLD















among infants with live birth and alive at 7 d



among infants with live birth and alive at 7 d











among infants with live birth and IVH



among infants with live birth and IVH















































among infants with live birth and congenital anomaly



among infants with live birth and congenital anomaly







among infants with live birth and dead at discharge



among infants with live birth and dead at discharge



among infants with live birth and alive at discharge



among infants with live birth and alive at discharge



among infants with live birth and alive at discharge



among infants with live birth and alive at discharge



among infants with live birth and alive at discharge



among infants with live birth and alive at discharge