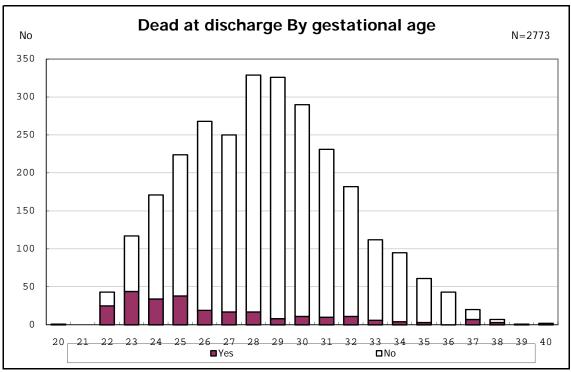

among infants with live birth and dead at discharge

among infants with live birth and dead at discharge

among infants with live birth and alive at discharge

among infants with live birth and alive at discharge