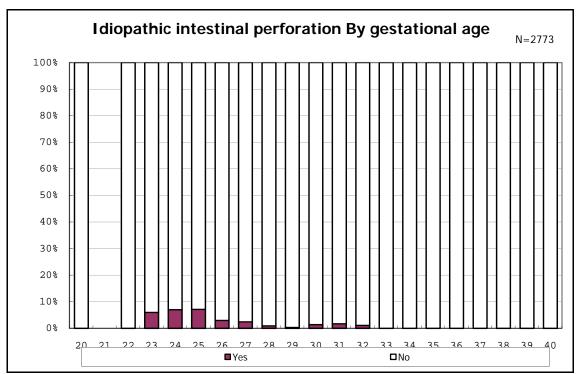

e histologic CAM































among infants with inborn



among infants with inborn



























among infants with live birth and mechanical ventilation



among infants with live birth and mechanical ventilation



among infants with live birth and alive at 28 days of age



among infants with live birth and alive at 28 days of age



among infants with CLD



among infants with CLD



among infants with live birth, alive at 36 wk(corrected age), and CLD



among infants with live birth, alive at 36 wk(corrected age), and CLD















among infants with live birth and alive at 7 d



among infants with live birth and alive at 7 d











among infants with live birth and IVH



among infants with live birth and IVH















































among infants with live birth and congenital anomaly



among infants with live birth and congenital anomaly







among infants with live birth and dead at discharge



among infants with live birth and dead at discharge



among infants with live birth and alive at discharge



among infants with live birth and alive at discharge



among infants with live birth and alive at discharge



among infants with live birth and alive at discharge



among infants with live birth and alive at discharge



among infants with live birth and alive at discharge