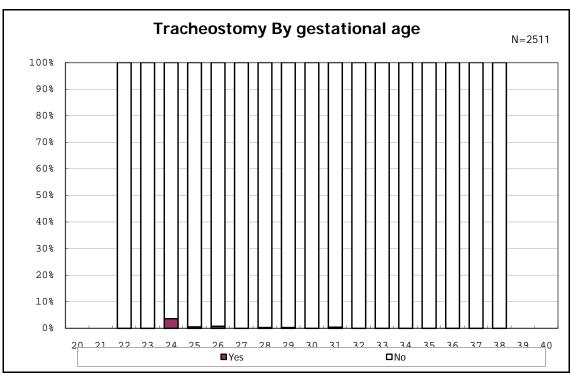

birth, alive at 36 wk(corrected age), and CLD















among infants with live birth and alive at 7 d



among infants with live birth and alive at 7 d











among infants with live birth and IVH



among infants with live birth and IVH















































among infants with live birth and congenital anomaly



among infants with live birth and congenital anomaly







among infants with live birth and dead at discharge



among infants with live birth and dead at discharge



among infants with live birth and alive at discharge



among infants with live birth and alive at discharge



among infants with live birth and alive at discharge



among infants with live birth and alive at discharge



among infants with live birth and alive at discharge



among infants with live birth and alive at discharge