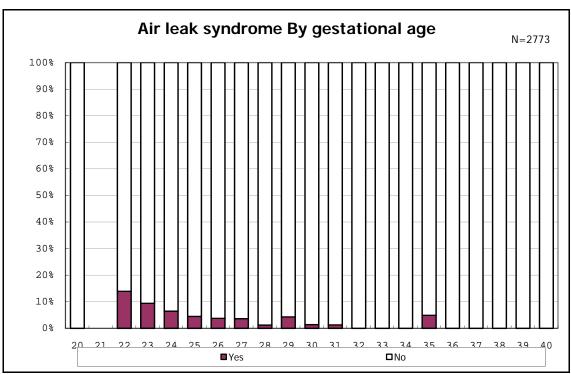

among infants with number of fetus 2>



among infants with number of fetus 2>



















among infants with positive histologic CAM



among infants with positive histologic CAM































among infants with inborn



among infants with inborn



























among infants with live birth and mechanical ventilation



among infants with live birth and mechanical ventilation



among infants with live birth and alive at 28 days of age



among infants with live birth and alive at 28 days of age



among infants with CLD



among infants with CLD



among infants with live birth, alive at 36 wk(corrected age), and CLD



among infants with live birth, alive at 36 wk(corrected age), and CLD















among infants with live birth and alive at 7 d



among infants with live birth and alive at 7 d











among infants with live birth and IVH



among infants with live birth and IVH















































among infants with live birth and congenital anomaly



among infants with live birth and congenital a