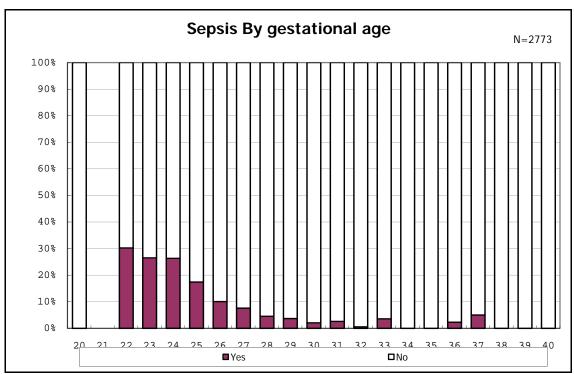

among infants with number of fetus 2>

among infants with number of fetus 2>

among infants with positive histologic CAM

among infants with positive histologic CAM

among infants with inborn

among infants with inborn