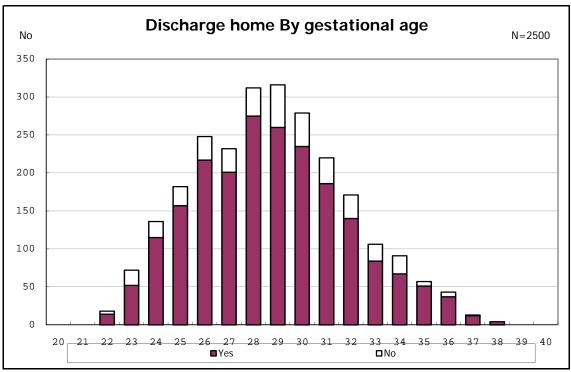

among infants with live birth and alive at discharge

among infants with live birth and alive at discharge

among infants with live birth and alive at discharge

among infants with live birth and alive at discharge