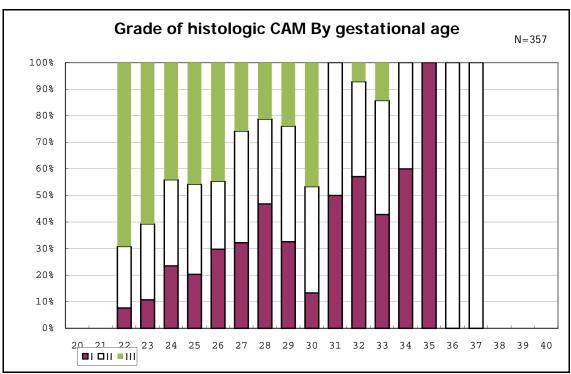

among infants with number of fetus 2>

among infants with number of fetus 2>

among infants with positive histologic CAM

among infants with positive histologic CAM

among infants with inborn

among infants with inborn