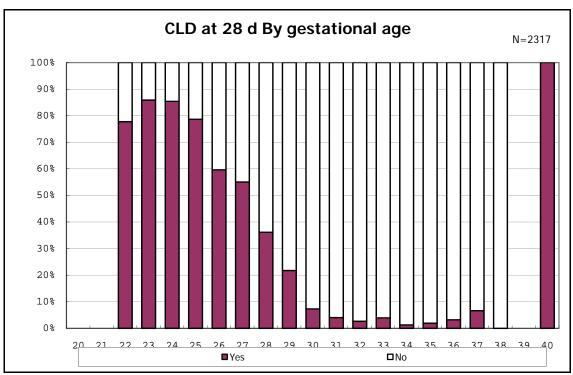

among infants with number of fetus 2>



among infants with number of fetus 2>



















among infants with positive histologic CAM



among infants with positive histologic CAM































among infants with inborn



among infants with inborn



























among infants with live birth and mechanical ventilation



among infants with live birth and mechanical ventilation



among infants with live birth and alive at 28 days of age



among infants with live birth and alive at 28 days of age



among infants with CLD



among infants with CLD



among infants with live birth, alive at 36 wk(corrected age), and CLD



among infants with live birth, alive at 36 wk(corrected age), and CLD















among infants with live birth and alive at 7 d



among infants with live birth and alive at 7 d











among infants with live birth and IVH



among infants with live birth and IVH















































among infants with live birth and congenital anomaly



among infants with live birth and congenital anomaly







among infants with live birth and dead at discharge



among infants with live birth and dead at discharge



among infants with live birth and alive at discharge



among infan