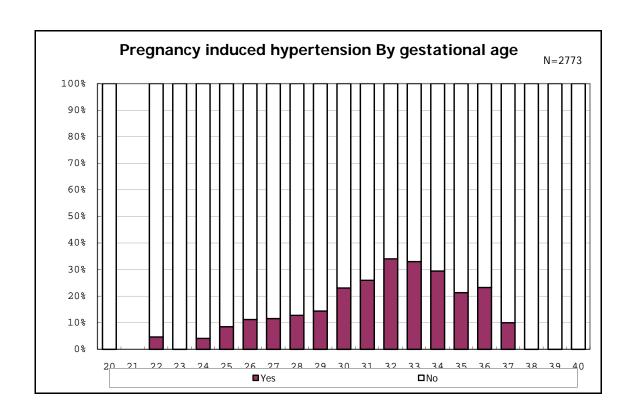

among infants with number of fetus 2>



among infants with number of fetus 2>



















among infants with positive histologic CAM



among infants with positive histologic CAM































among infants with inborn



among infants with inborn



























among infants with live birth and mechanical ventilation



among infants with live birth and mechanical ventilation



among infants with live birth and alive at 28 days of age



among infants with live birth and alive at 28 days of age



among infants with CLD



among infants with CLD



among infants with live birth, alive at 36 wk(corrected age), and CLD



among infants with live birth, alive at 36 wk(corrected age), and CLD















among infants with live birth and alive at 7 d



among infants with live birth and alive at 7 d











among infants with live bi