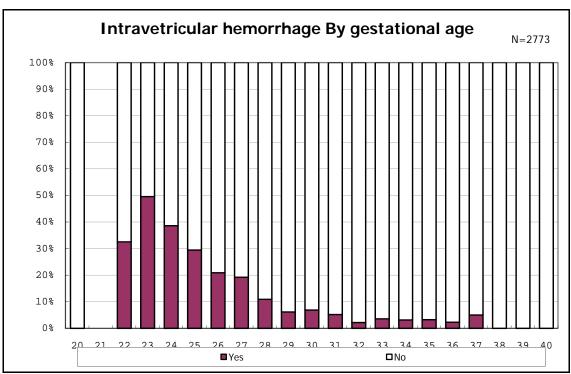

among infants with live birth and alive at 7 d

among infants with live birth and IVH

among infants with live birth and IVH

among infants with live birth and congenital anomaly

among infants with live birth and congenital anomaly