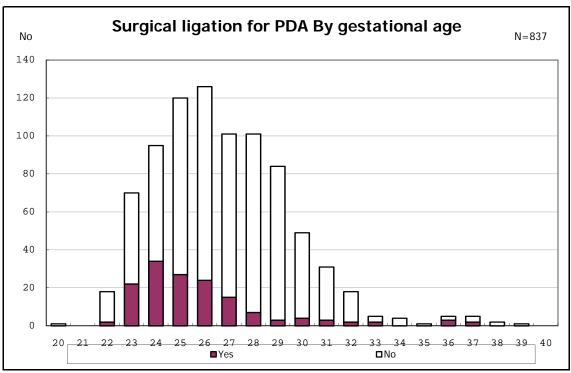

among infants with number of fetus 2>



among infants with number of fetus 2>



















among infants with positive histologic CAM



among infants with positive histologic CAM































among infants with inborn



among infants with inborn



























among infants with live birth and mechanical ventilation



among infants with live birth and mechanical ventilation



among infants with live birth and alive at 28 days of age



among infants with live birth and alive at 28 days of age



among infants with CLD



among infants with CLD



among infants with live birth, alive at 36 wk(corrected age), and CLD



among infants with live birth, alive at 36 wk(corrected age), and CLD















among infants with live birth and alive at 7 d



among infants with live birth and alive at 7 d











among infants with live birth and IVH



among infants with live birth and IVH















































among infants with live birth and congenital anomaly



among infants with live birth and congenital anomaly







among infants with live birth and dead at discharge



among infants with live birth and dead at discharge



among infants with live birth and alive at discharge



among infants with live birth and alive at discharge



among infants with live birth and alive at discharge



among infants with live birth and alive at discharge



among infants with live birth and alive at discharge



among infants with live birth and alive at discharge