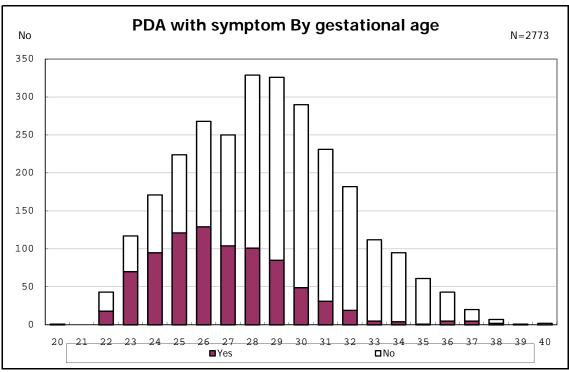

among infants with number of fetus 2>



among infants with number of fetus 2>



















among infants with positive histologic CAM



among infants with positive histologic CAM































among infants with inborn



among infants with inborn



























among infants with live birth and mechanical ventilation



among infants with live birth and mechanical ventilation



among infants with live birth and alive at 28 days of age



among infants with live birth and alive at 28 days of age



among infants with CLD



among infants with CLD



among infants with live birth, alive at 36 wk(corrected age), and CLD



among infants with live birth, alive at 36 wk(corrected age), and CLD















among infants with live birth and alive at 7 d



among infants with live birth and alive at 7 d











among infants with live birth and IVH



among infants with live birth and IVH















































among infants with live birth and congenital anomaly



among infants with live birth and congenital anomaly







among infants with live birth and dead at discharge



among infants with live birth and dead at discharge



among infants with live birth and alive at discharge



among infants with live birth and alive at discharge



among infants with live birth and alive at discharge



among infants with live birth and alive at discharge



among infants with live birth and alive at discharge



among infants with live birth and alive at dis