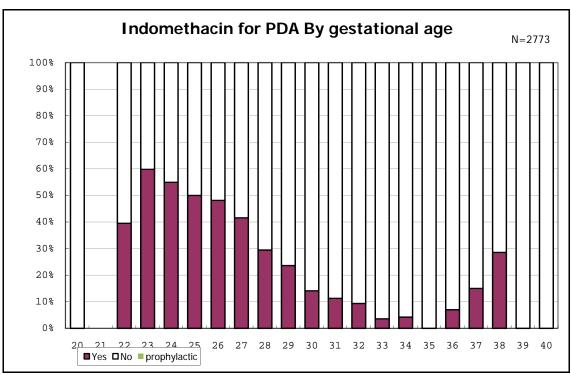

among infants with number of fetus 2>



among infants with number of fetus 2>



















among infants with positive histologic CAM



among infants with positive histologic CAM































among infants with inborn



among infants with inborn



























among infants with live birth and mechanical ventilation



among infants with live birth and mechanical ventilation



among infants with live birth and alive at 28 days of age



among infants with live birth and alive at 28 days of age



among infants with CLD



among infants with CLD



among infants with live birth, alive at 36 wk(corrected age), and CLD



among infants with live birth, alive at 36 wk(corrected age), and CLD















among infants with live birth and alive at 7 d



among infants with live birth and alive at 7 d











among infants with live birth and IVH



among infants with live birth and IVH















































among infants with live birth and congenital anomaly



among infants with live birth and congenital anomaly







among infants with live birth and dead at discharge



among infants with live birth and dead at discharge



among infants with live birth and alive at discharge



among infants with live birth and alive at discharge



among infants with live birth and alive at discharge



among infants with live birth and alive at discharge



among infants with live birth and alive at discharge



among infants with live birth and alive at discharge