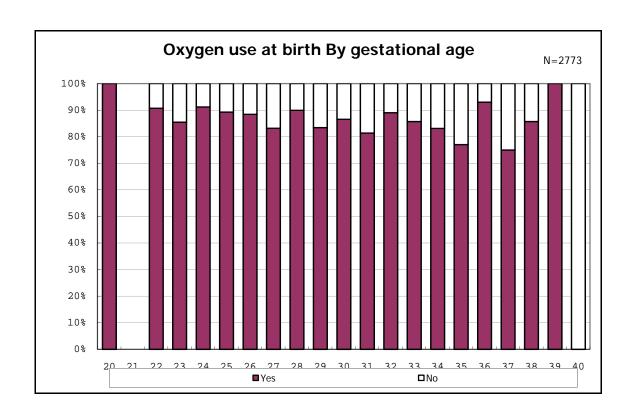

among infants with number of fetus 2>



among infants with number of fetus 2>



















among infants with positive histologic CAM



among infants with positive histologic CAM































among infants with inborn



among infants with inborn



























among infants with live birth and mechanical ventilation



among infants with live birth and mechanical ventilation



among infants with live birth and alive at 28 days of age



among infants with live birth and alive at 28 days of age



among infants with CLD



among infants with CLD



among infants with live birth, alive at 36 wk(corrected age), and CLD



among infants with live birth, alive at 36 wk(corrected age), and CLD















among infants with live birth and alive at 7 d



among infants with live birth and alive at 7 d











among infants with live birth and IVH



among infants with live birth and IVH















































among infants with live birth and congenital anomaly



among infants with live birth and