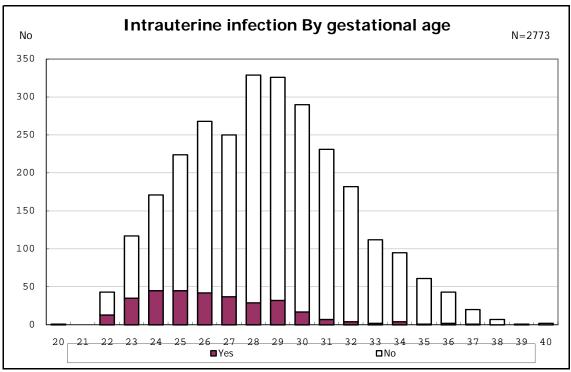

g infants with positive histologic CAM































among infants with inborn



among infants with inborn



























among infants with live birth and mechanical ventilation



among infants with live birth and mechanical ventilation



among infants with live birth and alive at 28 days of age



among infants with live birth and alive at 28 days of age



among infants with CLD



among infants with CLD



among infants with live birth, alive at 36 wk(corrected age), and CLD



among infants with live birth, alive at 36 wk(corrected age), and CLD















among infants with live birth and alive at 7 d



among infants with live birth and alive at 7 d











among infants with live birth and IVH



among infants with live birth and IVH















































among infants with live birth and congenital anomaly



among infants with live birth and congenital anomaly







among infants with live birth and dead at discharge



among infants with live birth and dead at discharge



among infants with live birth and alive at discharge



among infants with live birth and alive at discharge



among infants with live birth and alive at discharge



among infants with live birth and alive at discharge



among infants with live birth and alive at discharge



among infants with live birth and alive at discharge