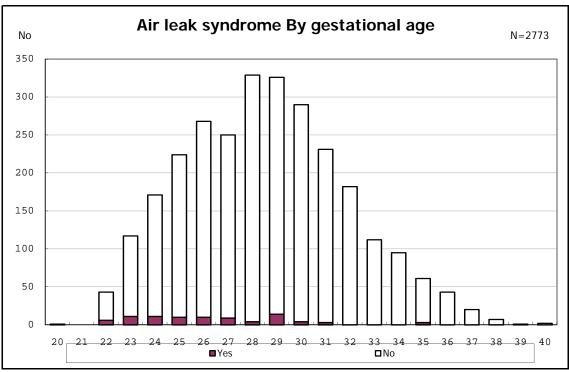

among infants with number of fetus 2>



among infants with number of fetus 2>



















among infants with positive histologic CAM



among infants with positive histologic CAM































among infants with inborn



among infants with inborn



























among infants with live birth and mechanical ventilation



among infants with live birth and mechanical ventilation



among infants with live birth and alive at 28 days of age



among infants with live birth and alive at 28 days of age



among infants with CLD



among infants with CLD



among infants with live birth, alive at 36 wk(corrected age), and CLD



among infants with live birth, alive at 36 wk(corrected age), and CLD















among infants with live birth and alive at 7 d



among infants with live birth and alive at 7 d











among infants with live birth and IVH



among infants with live birth and IVH















































among infants with live birth and congenital anomaly



among infants with live birth and congenital