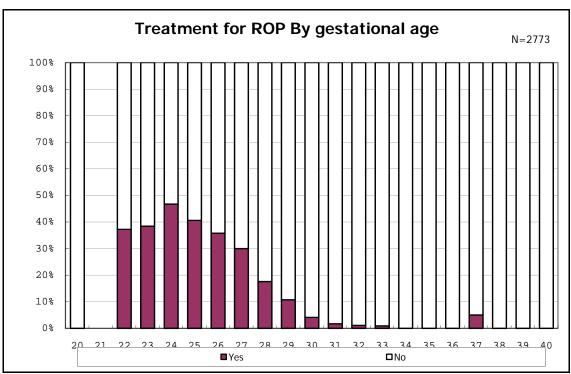

among infants with live birth and alive at 7 d

among infants with live birth and IVH

among infants with live birth and IVH

among infants with live birth and congenital anomaly

among infants with live birth and congenital anomaly