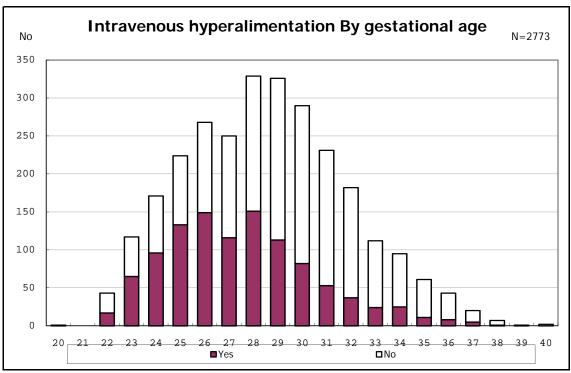

among infants with CLD

among infants with CLD

among infants with live birth, alive at 36 wk(corrected age), and CLD

among infants with live birth, alive at 36 wk(corrected age), and CLD

among infants with live birth and alive at 7 d