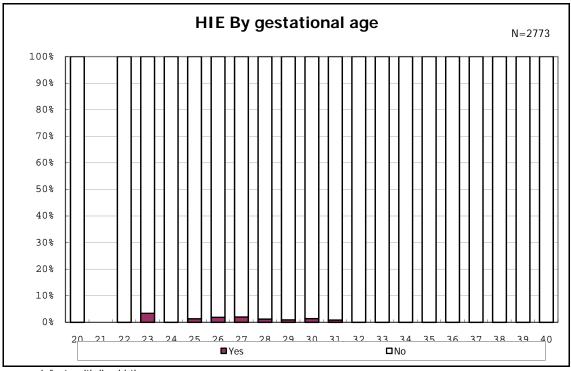

ong infants with positive histologic CAM































among infants with inborn



among infants with inborn



























among infants with live birth and mechanical ventilation



among infants with live birth and mechanical ventilation



among infants with live birth and alive at 28 days of age



among infants with live birth and alive at 28 days of age



among infants with CLD



among infants with CLD



among infants with live birth, alive at 36 wk(corrected age), and CLD



among infants with live birth, alive at 36 wk(corrected age), and CLD















among infants with live birth and alive at 7 d



among infants with live birth and alive at 7 d











among infants with live birth and IVH



among infants with live birth and IVH















































among infants with live birth and congenital anomaly



among infants with live birth and congenital anomaly







among infants with live birth and dead at discharge



among infants with live birth and dead at discharge



among infants with live birth and alive at discharge



among infants with live birth and alive at discharge



among infants with live birth and alive at discharge



among infants with live birth and alive at discharge



among infants with live birth and alive at discharge



among infants with live birth and alive at discharge