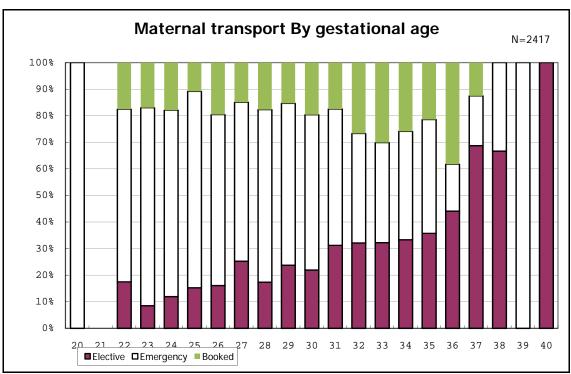

among infants with number of fetus 2>



among infants with number of fetus 2>



















among infants with positive histologic CAM



among infants with positive histologic CAM































among infants with inborn



among infants with inborn



























among infants with live birth and mechanical ventilation



among infants with live birth and mechanical ventilation



among infants with live birth and alive at 28 days of age



among infants with live birth and alive at 28 days of age



among infants with CLD



among infants with CLD



among infants with live birth, alive at 36 wk(corrected age), and CLD



among infants with live birth, alive at 36 wk(corrected age), and CLD















among infants with live birth and alive at 7 d



among infants with live birth and alive at 7 d











among infants with live birth and IVH



among infants with live birth and IVH















































among infants with live birth and congenital anomaly



amo