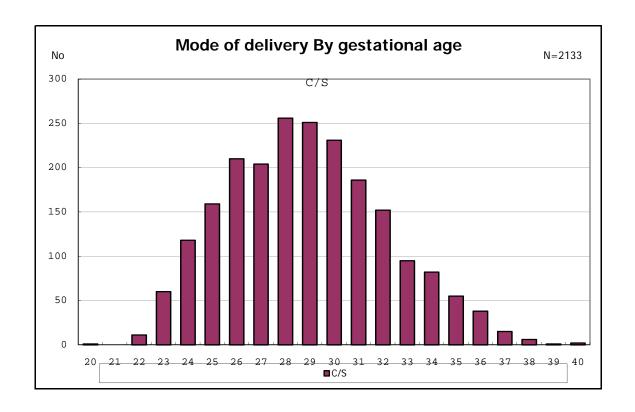

among infants with number of fetus 2>



among infants with number of fetus 2>



















among infants with positive histologic CAM



among infants with positive histologic CAM































among infants with inborn



among infants with inborn



























among infants with live birth and mechanical ventilation



among infants with live birth and mechanical ventilation



among infants with live birth and alive at 28 days of age



among infants with live birth and alive at 28 days of age



among infants with CLD



among infants with CLD



among infants with live birth, alive at 36 wk(corrected age), and CLD



among infants with live birth, alive at 36 wk(corrected age), and CLD















among infants with live birth and alive at 7 d



among infants with live birth and alive at 7 d











among infants with live birth and IVH



among infants with live birth and IVH















































among infants with