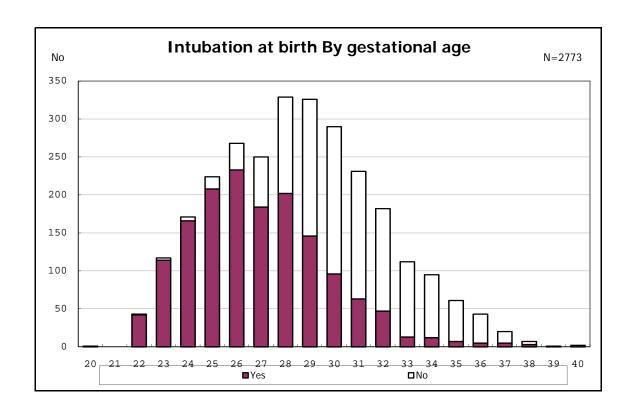

among infants with number of fetus 2>



among infants with number of fetus 2>



















among infants with positive histologic CAM



among infants with positive histologic CAM































among infants with inborn



among infants with inborn



























among infants with live birth and mechanical ventilation



among infants with live birth and mechanical ventilation



among infants with live birth and alive at 28 days of age



among infants with live birth and alive at 28 days of age



among infants with CLD



among infants with CLD



among infants with live birth, alive at 36 wk(corrected age), and CLD



among infants with live birth, alive at 36 wk(corrected age), and CLD















among infants with live birth and alive at 7 d



among infants with live birth and alive at 7 d











among infants with live birth and IVH



among infants with live birth and IVH















































among infants with live birth and congenital anomaly



among infants with live birth and co