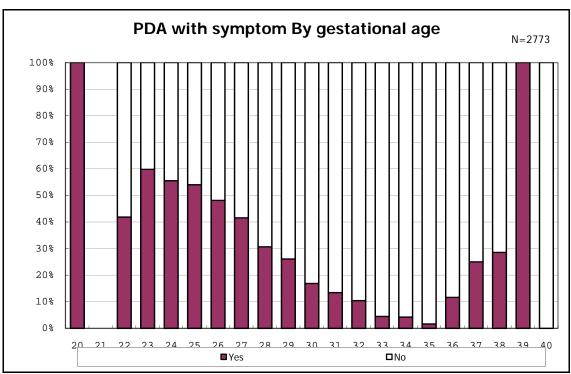

among infants with number of fetus 2>



among infants with number of fetus 2>



















among infants with positive histologic CAM



among infants with positive histologic CAM































among infants with inborn



among infants with inborn



























among infants with live birth and mechanical ventilation



among infants with live birth and mechanical ventilation



among infants with live birth and alive at 28 days of age



among infants with live birth and alive at 28 days of age



among infants with CLD



among infants with CLD



among infants with live birth, alive at 36 wk(corrected age), and CLD



among infants with live birth, alive at 36 wk(corrected age), and CLD















among infants with live birth and alive at 7 d



among infants with live birth and alive at 7 d











among infants with live birth and IVH



among infants with live birth and IVH















































among infants with live birth and congenital anomaly



among infants with live birth and congenital anomaly







among infants with live birth and dead at discharge



among infants with live birth and dead at discharge



among infants with live birth and alive at discharge



among infants with live birth and alive at discharge



among infants with live birth and alive at discharge



among infants with live birth and alive at discharge



among infants with live birth and alive at discharge



among infants with live birth and alive at disch