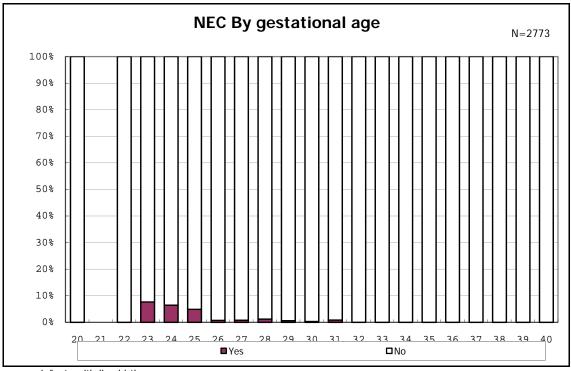

itive histologic CAM































among infants with inborn



among infants with inborn



























among infants with live birth and mechanical ventilation



among infants with live birth and mechanical ventilation



among infants with live birth and alive at 28 days of age



among infants with live birth and alive at 28 days of age



among infants with CLD



among infants with CLD



among infants with live birth, alive at 36 wk(corrected age), and CLD



among infants with live birth, alive at 36 wk(corrected age), and CLD















among infants with live birth and alive at 7 d



among infants with live birth and alive at 7 d











among infants with live birth and IVH



among infants with live birth and IVH















































among infants with live birth and congenital anomaly



among infants with live birth and congenital anomaly







among infants with live birth and dead at discharge



among infants with live birth and dead at discharge



among infants with live birth and alive at discharge



among infants with live birth and alive at discharge



among infants with live birth and alive at discharge



among infants with live birth and alive at discharge



among infants with live birth and alive at discharge



among infants with live birth and alive at discharge