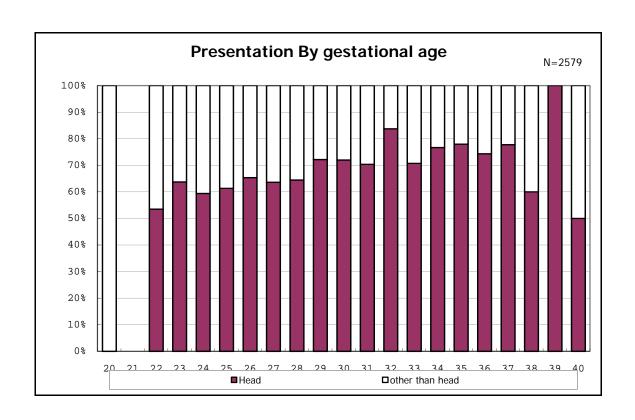

among infants with number of fetus 2>



among infants with number of fetus 2>



















among infants with positive histologic CAM



among infants with positive histologic CAM































among infants with inborn



among infants with inborn



























among infants with live birth and mechanical ventilation



among infants with live birth and mechanical ventilation



among infants with live birth and alive at 28 days of age



among infants with live birth and alive at 28 days of age



among infants with CLD



among infants with CLD



among infants with live birth, alive at 36 wk(corrected age), and CLD



among infants with live birth, alive at 36 wk(corrected age), and CLD















among infants with live birth and alive at 7 d



among infants with live birth and alive at 7 d











among infants with live birth and IVH



among infants with live birth and IVH















































among infants wi