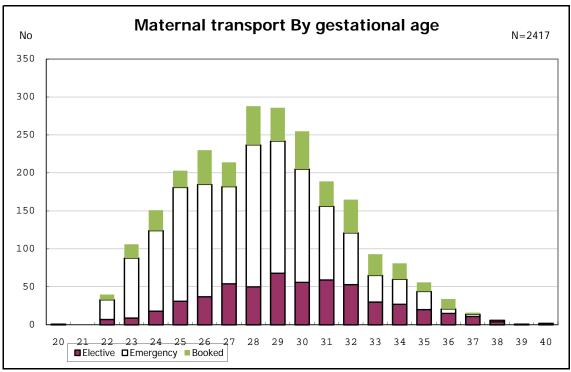

among infants with number of fetus 2>



among infants with number of fetus 2>



















among infants with positive histologic CAM



among infants with positive histologic CAM































among infants with inborn



among infants with inborn



























among infants with live birth and mechanical ventilation



among infants with live birth and mechanical ventilation



among infants with live birth and alive at 28 days of age



among infants with live birth and alive at 28 days of age



among infants with CLD



among infants with CLD



among infants with live birth, alive at 36 wk(corrected age), and CLD



among infants with live birth, alive at 36 wk(corrected age), and CLD















among infants with live birth and alive at 7 d



among infants with live birth and alive at 7 d











among infants with live birth and IVH



among infants with live birth and IVH















































among infants with live birth