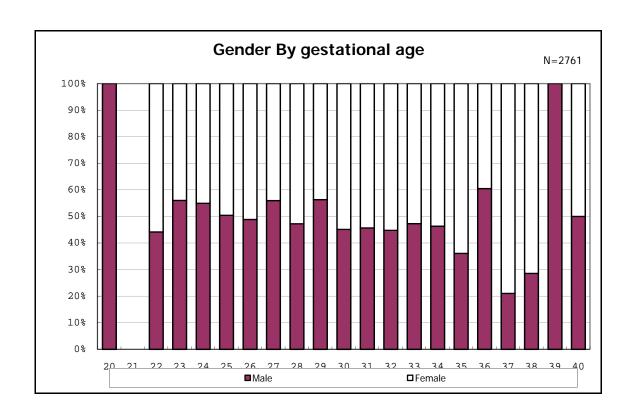

among infants with number of fetus 2>



among infants with number of fetus 2>



















among infants with positive histologic CAM



among infants with positive histologic CAM































among infants with inborn



among infants with inborn



























among infants with live birth and mechanical ventilation



among infants with live birth and mechanical ventilation



among infants with live birth and alive at 28 days of age



among infants with live birth and alive at 28 days of age



among infants with CLD



among infants with CLD



among infants with live birth, alive at 36 wk(corrected age), and CLD



among infants with live birth, alive at 36 wk(corrected age), and CLD















among infants with live birth and alive at 7 d



among infants with live birth and alive at 7 d











among infants with live birth and IVH



among infants with live birth and IVH















































among infants with live