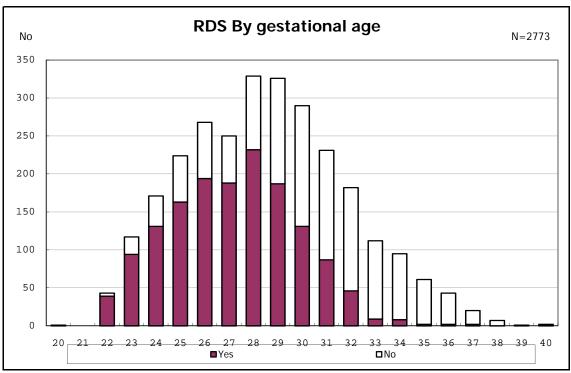

among infants with number of fetus 2>



among infants with number of fetus 2>



















among infants with positive histologic CAM



among infants with positive histologic CAM































among infants with inborn



among infants with inborn



























among infants with live birth and mechanical ventilation



among infants with live birth and mechanical ventilation



among infants with live birth and alive at 28 days of age



among infants with live birth and alive at 28 days of age



among infants with CLD



among infants with CLD



among infants with live birth, alive at 36 wk(corrected age), and CLD



among infants with live birth, alive at 36 wk(corrected age), and CLD















among infants with live birth and alive at 7 d



among infants with live birth and alive at 7 d











among infants with live birth and IVH



among infants with live birth and IVH















































among infants with live birth and congenital anomaly



among infants with live birth and congen