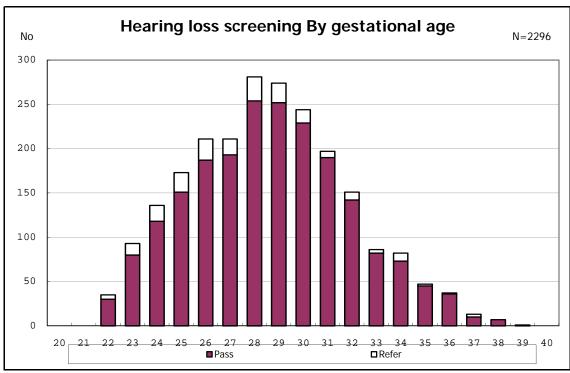

histologic CAM































among infants with inborn



among infants with inborn



























among infants with live birth and mechanical ventilation



among infants with live birth and mechanical ventilation



among infants with live birth and alive at 28 days of age



among infants with live birth and alive at 28 days of age



among infants with CLD



among infants with CLD



among infants with live birth, alive at 36 wk(corrected age), and CLD



among infants with live birth, alive at 36 wk(corrected age), and CLD















among infants with live birth and alive at 7 d



among infants with live birth and alive at 7 d











among infants with live birth and IVH



among infants with live birth and IVH















































among infants with live birth and congenital anomaly



among infants with live birth and congenital anomaly







among infants with live birth and dead at discharge



among infants with live birth and dead at discharge



among infants with live birth and alive at discharge



among infants with live birth and alive at discharge



among infants with live birth and alive at discharge



among infants with live birth and alive at discharge



among infants with live birth and alive at discharge



among infants with live birth and alive at discharge