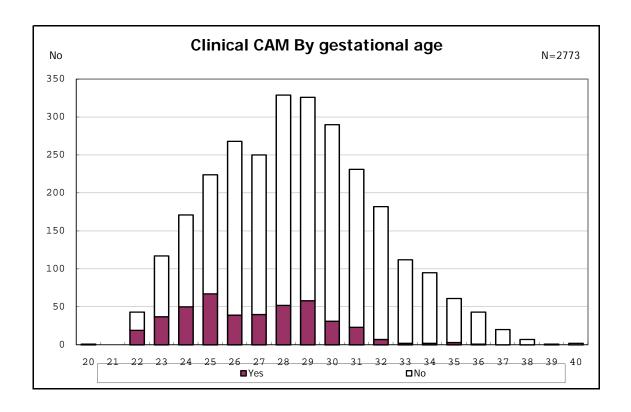

among infants with number of fetus 2>



among infants with number of fetus 2>



















among infants with positive histologic CAM



among infants with positive histologic CAM































among infants with inborn



among infants with inborn



























among infants with live birth and mechanical ventilation



among infants with live birth and mechanical ventilation



among infants with live birth and alive at 28 days of age



among infants with live birth and alive at 28 days of age



among infants with CLD



among infants with CLD



among infants with live birth, alive at 36 wk(corrected age), and CLD



among infants with live birth, alive at 36 wk(corrected age), and CLD















among infants with live birth and alive at 7 d



among infants with live birth and alive at 7 d











among infants with live birt