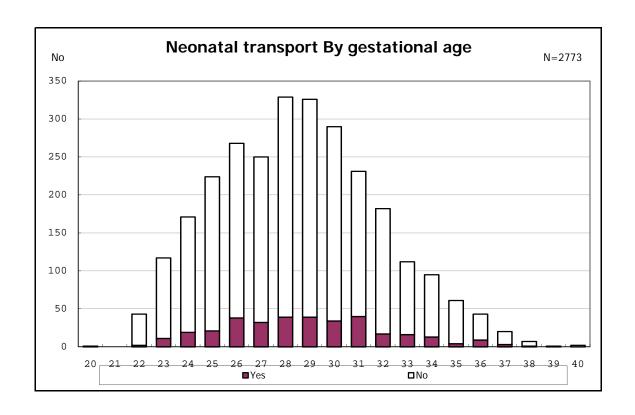

among infants with number of fetus 2>



among infants with number of fetus 2>



















among infants with positive histologic CAM



among infants with positive histologic CAM































among infants with inborn



among infants with inborn



























among infants with live birth and mechanical ventilation



among infants with live birth and mechanical ventilation



among infants with live birth and alive at 28 days of age



among infants with live birth and alive at 28 days of age



among infants with CLD



among infants with CLD



among infants with live birth, alive at 36 wk(corrected age), and CLD



among infants with live birth, alive at 36 wk(corrected age), and CLD















among infants with live birth and alive at 7 d



among infants with live birth and alive at 7 d











among infants with live birth and IVH



among infants with live birth and IVH















































among infants with live bi