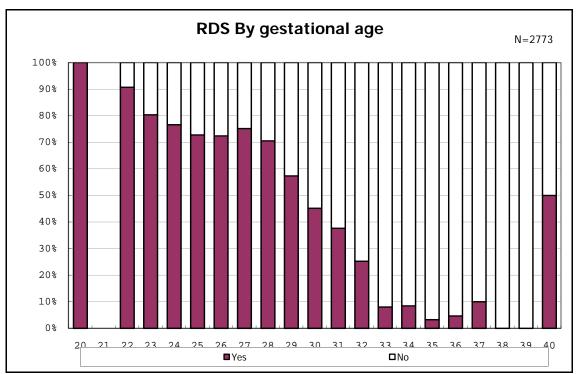

among infants with number of fetus 2>



among infants with number of fetus 2>



















among infants with positive histologic CAM



among infants with positive histologic CAM































among infants with inborn



among infants with inborn



























among infants with live birth and mechanical ventilation



among infants with live birth and mechanical ventilation



among infants with live birth and alive at 28 days of age



among infants with live birth and alive at 28 days of age



among infants with CLD



among infants with CLD



among infants with live birth, alive at 36 wk(corrected age), and CLD



among infants with live birth, alive at 36 wk(corrected age), and CLD















among infants with live birth and alive at 7 d



among infants with live birth and alive at 7 d











among infants with live birth and IVH



among infants with live birth and IVH















































among infants with live birth and congenital anomaly



among infants with live birth and congenit