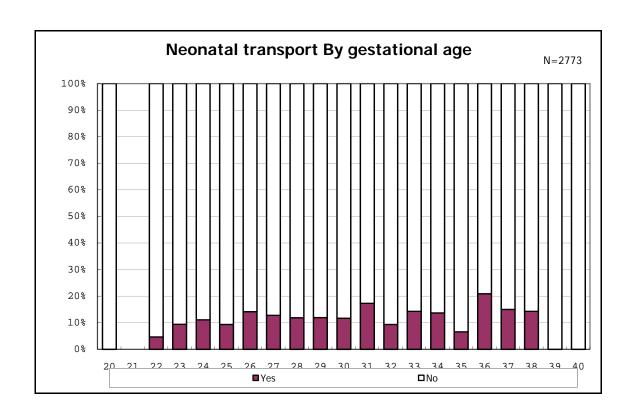

among infants with number of fetus 2>



among infants with number of fetus 2>



















among infants with positive histologic CAM



among infants with positive histologic CAM































among infants with inborn



among infants with inborn



























among infants with live birth and mechanical ventilation



among infants with live birth and mechanical ventilation



among infants with live birth and alive at 28 days of age



among infants with live birth and alive at 28 days of age



among infants with CLD



among infants with CLD



among infants with live birth, alive at 36 wk(corrected age), and CLD



among infants with live birth, alive at 36 wk(corrected age), and CLD















among infants with live birth and alive at 7 d



among infants with live birth and alive at 7 d











among infants with live birth and IVH



among infants with live birth and IVH















































among infants with live birt