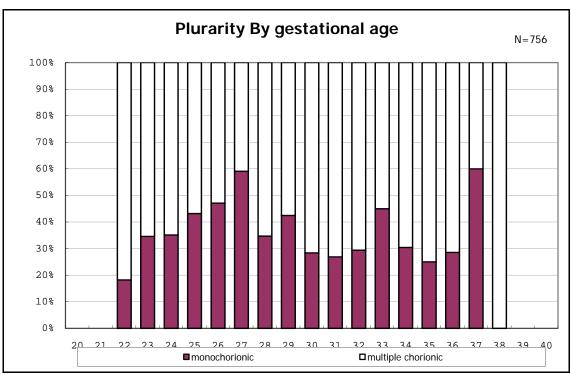

among infants with number of fetus 2>

among infants with number of fetus 2>

among infants with positive histologic CAM

among infants with positive histologic CAM

among infants with inborn

among infants with inborn