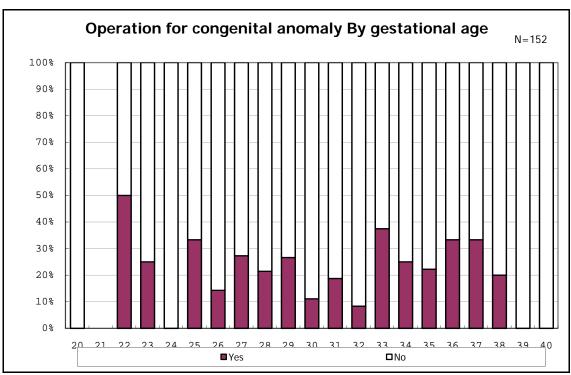

among infants with live birth and alive at 7 d

among infants with live birth and IVH

among infants with live birth and IVH

among infants with live birth and congenital anomaly

among infants with live birth and congenital anomaly