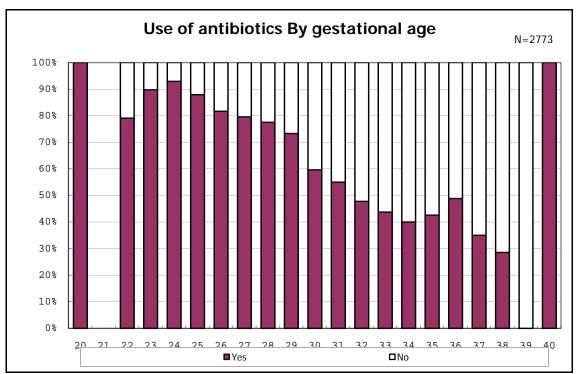

among infants with live birth and mechanical ventilation

among infants with live birth and mechanical ventilation

among infants with live birth and alive at 28 days of age

among infants with live birth and alive at 28 days of age