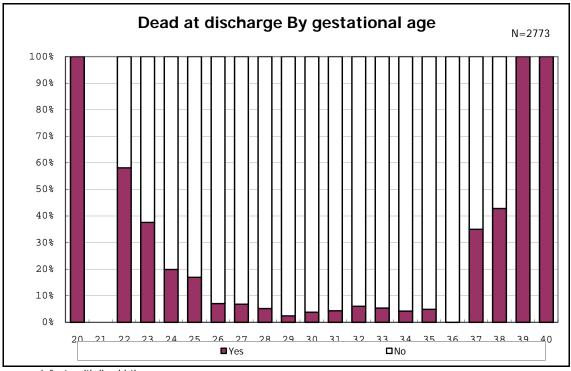

among infants with live birth and dead at discharge

among infants with live birth and dead at discharge

among infants with live birth and alive at discharge

among infants with live birth and alive at discharge