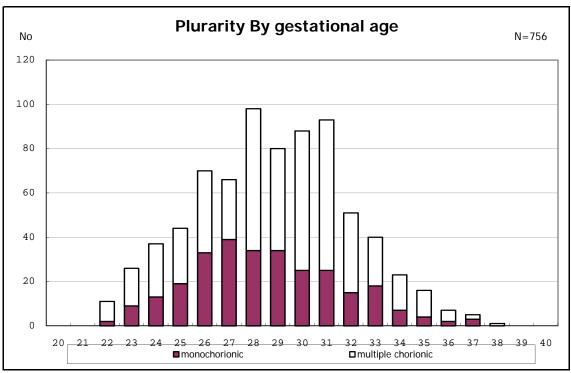

among infants with number of fetus 2>

among infants with number of fetus 2>

among infants with positive histologic CAM

among infants with positive histologic CAM

among infants with inborn

among infants with inborn