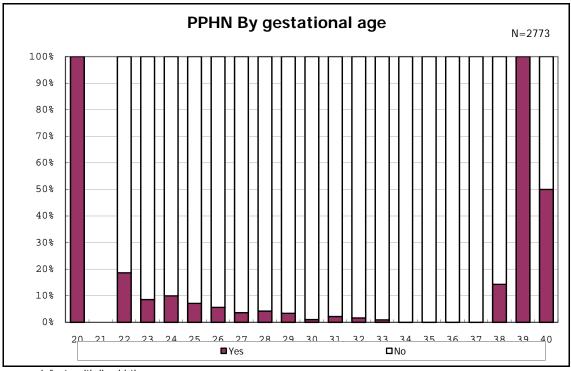

among infants with number of fetus 2>

among infants with number of fetus 2>

among infants with positive histologic CAM

among infants with positive histologic CAM

among infants with inborn

among infants with inborn