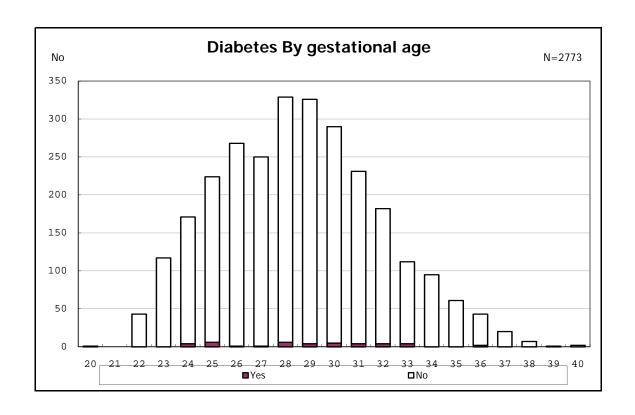

among infants with number of fetus 2>



among infants with number of fetus 2>



















among infants with positive histologic CAM



among infants with positive histologic CAM































among infants with inborn



among infants with inborn



























among infants with live birth and mechanical ventilation



among infants with live birth and mechanical ventilation



among infants with live birth and alive at 28 days of age



among infants with live birth and alive at 28 days of age



among infants with CLD



among infants with CLD



among infants with live birth, alive at 36 wk(corrected age), and CLD



among infants with live birth, alive at 36 wk(corrected age), and CLD















among infants with live birth and alive at 7 d



among infants with live birth and alive at 7 d











among infants with l