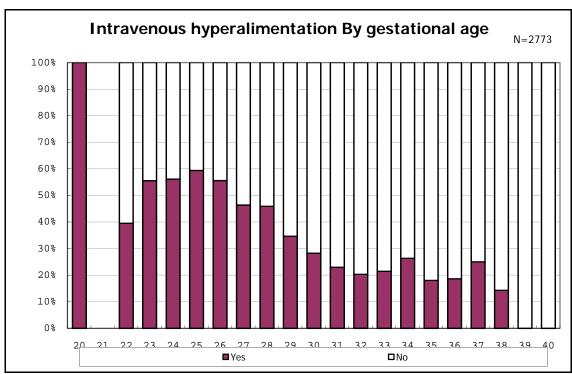

positive histologic CAM































among infants with inborn



among infants with inborn



























among infants with live birth and mechanical ventilation



among infants with live birth and mechanical ventilation



among infants with live birth and alive at 28 days of age



among infants with live birth and alive at 28 days of age



among infants with CLD



among infants with CLD



among infants with live birth, alive at 36 wk(corrected age), and CLD



among infants with live birth, alive at 36 wk(corrected age), and CLD















among infants with live birth and alive at 7 d



among infants with live birth and alive at 7 d











among infants with live birth and IVH



among infants with live birth and IVH















































among infants with live birth and congenital anomaly



among infants with live birth and congenital anomaly







among infants with live birth and dead at discharge



among infants with live birth and dead at discharge



among infants with live birth and alive at discharge



among infants with live birth and alive at discharge



among infants with live birth and alive at discharge



among infants with live birth and alive at discharge



among infants with live birth and alive at discharge



among infants with live birth and alive at discharge