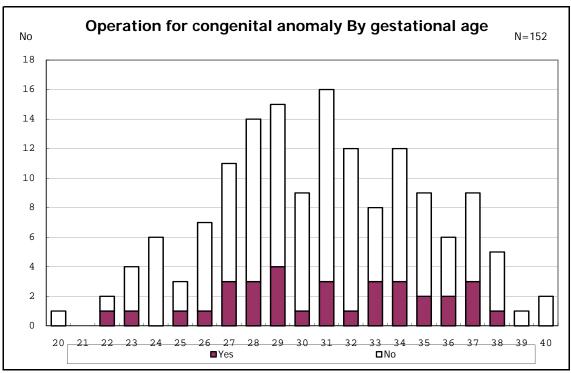

among infants with live birth and alive at 7 d

among infants with live birth and IVH

among infants with live birth and IVH

among infants with live birth and congenital anomaly

among infants with live birth and congenital anomaly