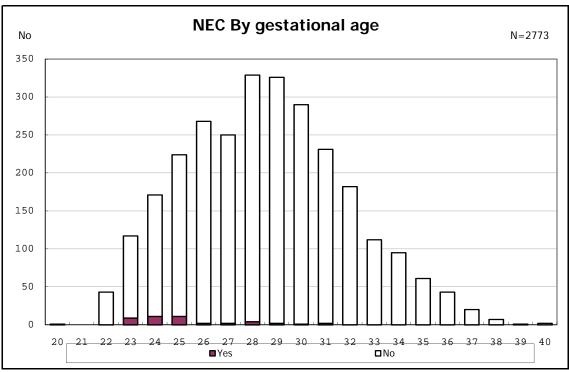

ositive histologic CAM































among infants with inborn



among infants with inborn



























among infants with live birth and mechanical ventilation



among infants with live birth and mechanical ventilation



among infants with live birth and alive at 28 days of age



among infants with live birth and alive at 28 days of age



among infants with CLD



among infants with CLD



among infants with live birth, alive at 36 wk(corrected age), and CLD



among infants with live birth, alive at 36 wk(corrected age), and CLD















among infants with live birth and alive at 7 d



among infants with live birth and alive at 7 d











among infants with live birth and IVH



among infants with live birth and IVH















































among infants with live birth and congenital anomaly



among infants with live birth and congenital anomaly







among infants with live birth and dead at discharge



among infants with live birth and dead at discharge



among infants with live birth and alive at discharge



among infants with live birth and alive at discharge



among infants with live birth and alive at discharge



among infants with live birth and alive at discharge



among infants with live birth and alive at discharge



among infants with live birth and alive at discharge