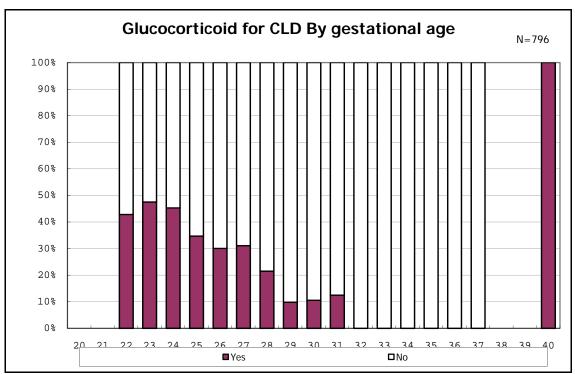

among infants with CLD

among infants with CLD

among infants with live birth, alive at 36 wk(corrected age), and CLD

among infants with live birth, alive at 36 wk(corrected age), and CLD

among infants with live birth and alive at 7 d