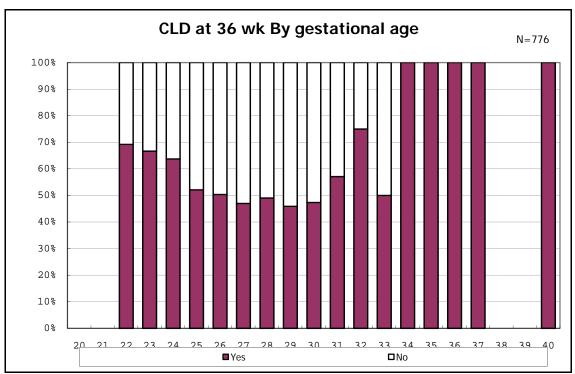

among infants with CLD

among infants with CLD

among infants with live birth, alive at 36 wk(corrected age), and CLD

among infants with live birth, alive at 36 wk(corrected age), and CLD

among infants with live birth and alive at 7 d