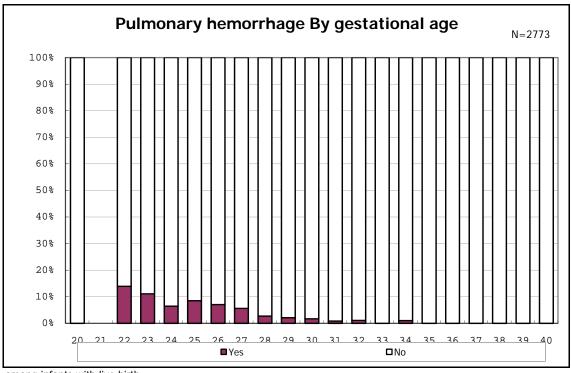

among infants with live birth and alive at 7 d

among infants with live birth and IVH

among infants with live birth and IVH

among infants with live birth and congenital anomaly

among infants with live birth and congenital anomaly