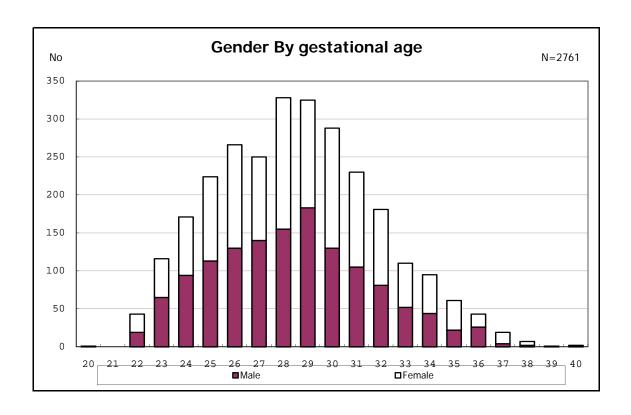

among infants with number of fetus 2>



among infants with number of fetus 2>



















among infants with positive histologic CAM



among infants with positive histologic CAM































among infants with inborn



among infants with inborn



























among infants with live birth and mechanical ventilation



among infants with live birth and mechanical ventilation



among infants with live birth and alive at 28 days of age



among infants with live birth and alive at 28 days of age



among infants with CLD



among infants with CLD



among infants with live birth, alive at 36 wk(corrected age), and CLD



among infants with live birth, alive at 36 wk(corrected age), and CLD















among infants with live birth and alive at 7 d



among infants with live birth and alive at 7 d











among infants with live birth and IVH



among infants with live birth and IVH















































among infants with liv