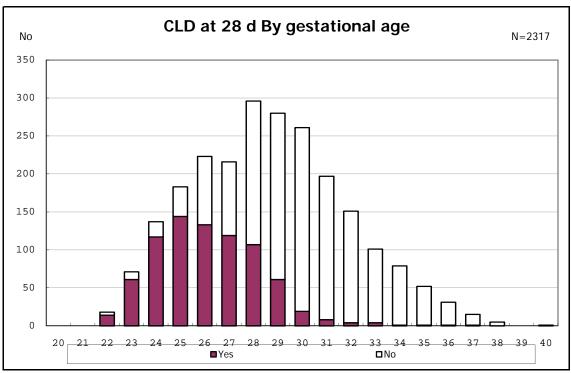

among infants with number of fetus 2>



among infants with number of fetus 2>



















among infants with positive histologic CAM



among infants with positive histologic CAM































among infants with inborn



among infants with inborn



























among infants with live birth and mechanical ventilation



among infants with live birth and mechanical ventilation



among infants with live birth and alive at 28 days of age



among infants with live birth and alive at 28 days of age



among infants with CLD



among infants with CLD



among infants with live birth, alive at 36 wk(corrected age), and CLD



among infants with live birth, alive at 36 wk(corrected age), and CLD















among infants with live birth and alive at 7 d



among infants with live birth and alive at 7 d











among infants with live birth and IVH



among infants with live birth and IVH















































among infants with live birth and congenital anomaly



among infants with live birth and congenital anomaly







among infants with live birth and dead at discharge



among infants with live birth and dead at discharge



among