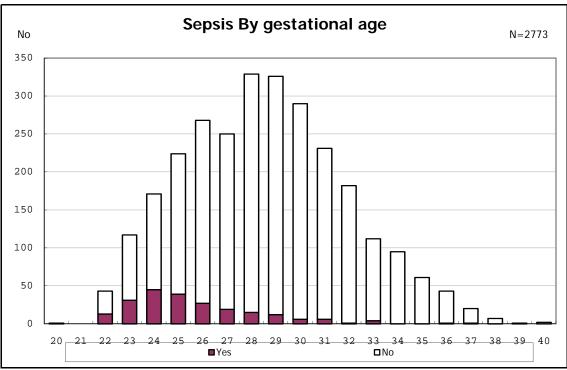

fants with positive histologic CAM































among infants with inborn



among infants with inborn



























among infants with live birth and mechanical ventilation



among infants with live birth and mechanical ventilation



among infants with live birth and alive at 28 days of age



among infants with live birth and alive at 28 days of age



among infants with CLD



among infants with CLD



among infants with live birth, alive at 36 wk(corrected age), and CLD



among infants with live birth, alive at 36 wk(corrected age), and CLD















among infants with live birth and alive at 7 d



among infants with live birth and alive at 7 d











among infants with live birth and IVH



among infants with live birth and IVH















































among infants with live birth and congenital anomaly



among infants with live birth and congenital anomaly







among infants with live birth and dead at discharge



among infants with live birth and dead at discharge



among infants with live birth and alive at discharge



among infants with live birth and alive at discharge



among infants with live birth and alive at discharge



among infants with live birth and alive at discharge



among infants with live birth and alive at discharge



among infants with live birth and alive at discharge