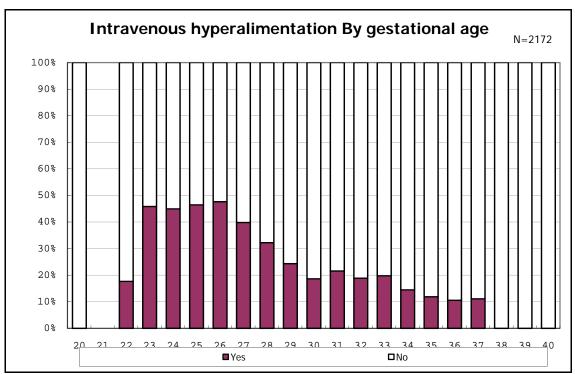

nfants with live birth



among infants with live birth



among infants with live birth



among infants with live birth



among infants with live birth and alive at 7 d



among infants with live birth and alive at 7 d



among infants with live birth



among infants with live birth



among infants with live birth



among infants with live birth



among infants with live birth and IVH



among infants with live birth and IVH



among infants with live birth



among infants with live birth



among infants with live birth



among infants with live birth



among infants with live birth



among infants with live birth



among infants with live birth



among infants with live birth



among infants with live birth



among infants with live birth



among infants with live birth



among infants with live birth



among infants with live birth



among infants with live birth



among infants with live birth



among infants with live birth



among infants with live birth



among infants with live birth



among infants with live birth



among infants with live birth







among infants with live birth and congenital anomaly



among infants with live birth and congenital anomaly



among infants with live birth



among infants with live birth



among infants with live birth and dead at discharge



among infants with live birth and dead at discharge



among infants with live birth and alive at discharge



among infants with live birth and alive at discharge



among infants with live birth and alive at discharge



among infants with live birth and alive a