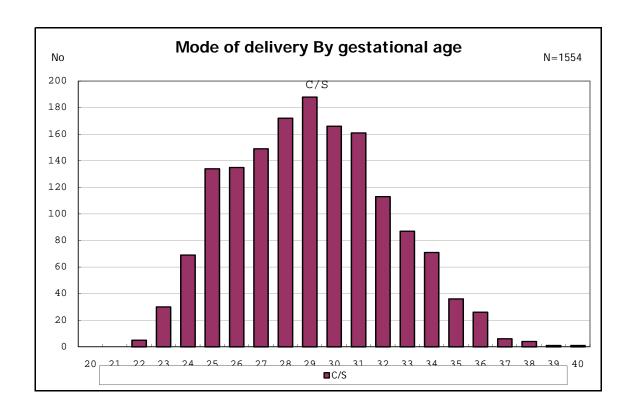

among infants with number of fetus 2>



among infants with number of fetus 2>



















among infants with positive histologic CAM



among infants with positive histologic CAM































among infants with inborn



among infants with inborn











among infants with live birth



among infants with live birth



among infants with live birth



among infants with live birth



among infants with live birth



among infants with live birth



among infants with live birth



among infants with live birth



among infants with live birth and mechanical ventilation



among infants with live birth and mechanical ventilation



among infants with live birth and alive at 28 days of age



among infants with live birth and alive at 28 days of age



among infants with CLD



among infants with CLD



among infants with live birth, alive at 36 wk(corrected age), and CLD



among infants with live birth, alive at 36 wk(corrected age), and CLD



among infants wi