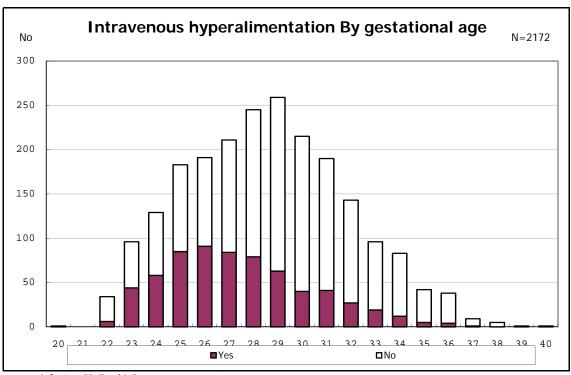

nfants with live birth



among infants with live birth



among infants with live birth



among infants with live birth



among infants with live birth



among infants with live birth and alive at 7 d



among infants with live birth and alive at 7 d



among infants with live birth



among infants with live birth



among infants with live birth



among infants with live birth



among infants with live birth and IVH



among infants with live birth and IVH



among infants with live birth



among infants with live birth



among infants with live birth



among infants with live birth



among infants with live birth



among infants with live birth



among infants with live birth



among infants with live birth



among infants with live birth



among infants with live birth



among infants with live birth



among infants with live birth



among infants with live birth



among infants with live birth



among infants with live birth



among infants with live birth



among infants with live birth



among infants with live birth



among infants with live birth



among infants with live birth







among infants with live birth and congenital anomaly



among infants with live birth and congenital anomaly



among infants with live birth



among infants with live birth



among infants with live birth and dead at discharge



among infants with live birth and dead at discharge



among infants with live birth and alive at discharge



among infants with live birth and alive at discharge



among infants with live birth and alive at discharge



among in