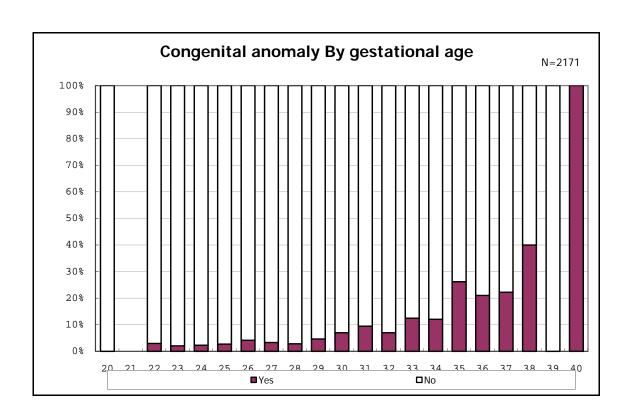

among infants with live birth

among infants with live birth

among infants with live birth

among infants with live birth

among infants with live birth

among infants with live birth and congenital anomaly

among infants with live birth and congenital anomaly