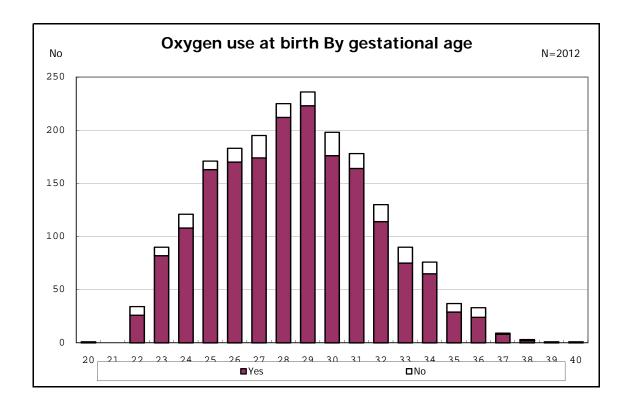

among infants with live birth

among infants with live birth

among infants with live birth

among infants with live birth

among infants with live birth

among infants with live birth

among infants with live birth