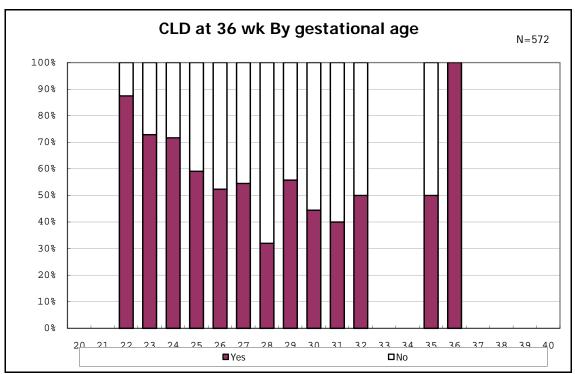

among infants with CLD

among infants with CLD

among infants with live birth, alive at 36 wk(corrected age), and CLD

among infants with live birth, alive at 36 wk(corrected age), and CLD

among infants with live birth