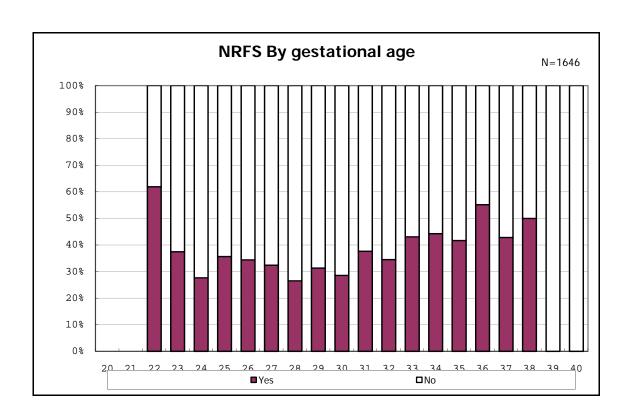

among infants with number of fetus 2>



among infants with number of fetus 2>



















among infants with positive histologic CAM



among infants with positive histologic CAM































among infants with inborn



among infants with inborn











among infants with live birth



among infants with live birth



among infants with live birth



among infants with live birth



among infants with live birth



among infants with live birth



among infants with live birth



among infants with live birth



among infants with live birth and mechanical ventilation



among infants with live birth and mechanical ventilation



among infants with live birth and alive at 28 days of age



among infants with live birth and alive at 28 days of age



among infants with CLD



among infants with CLD



among infants with live birth, alive at 36 wk(corrected age), and CLD



among infants with live birth, alive at 36 wk(corrected age), and CLD



among infa