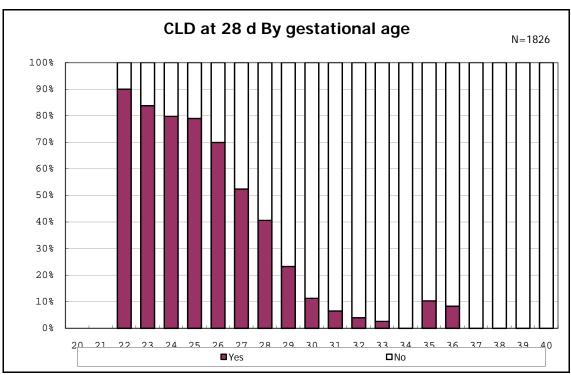

among infants with number of fetus 2>



among infants with number of fetus 2>



















among infants with positive histologic CAM



among infants with positive histologic CAM































among infants with inborn



among infants with inborn











among infants with live birth



among infants with live birth



among infants with live birth



among infants with live birth



among infants with live birth



among infants with live birth



among infants with live birth



among infants with live birth



among infants with live birth and mechanical ventilation



among infants with live birth and mechanical ventilation



among infants with live birth and alive at 28 days of age



among infants with live birth and alive at 28 days of age



among infants with CLD



among infants with CLD



among infants with live birth, alive at 36 wk(corrected age), and CLD



among infants with live birth, alive at 36 wk(corrected age), and CLD



among infants with live birth



among infants with live birth



among infants with live birth



among infants with live birth



among infants with live birth



among infants with live birth



among infants with live birth and alive at 7 d



among infants with live birth and alive at 7 d



among infants with live birth



among infants with live birth



among infants with live birth



among infants with live birth



among infants with live birth and IVH



among infants with live birth and IVH



among infants with live bir