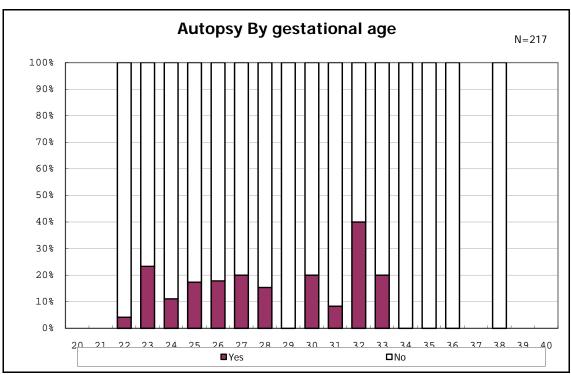

among infants with live birth

among infants with live birth

among infants with live birth and dead at discharge

among infants with live birth and dead at discharge

among infants with live birth and alive at discharge