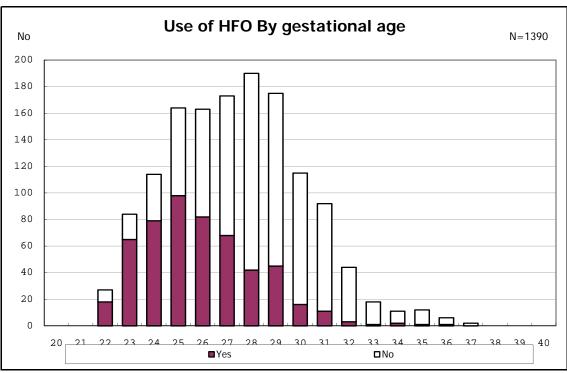

among infants with number of fetus 2>



among infants with number of fetus 2>



















among infants with positive histologic CAM



among infants with positive histologic CAM































among infants with inborn



among infants with inborn











among infants with live birth



among infants with live birth



among infants with live birth



among infants with live birth



among infants with live birth



among infants with live birth



among infants with live birth



among infants with live birth



among infants with live birth and mechanical ventilation



among infants with live birth and mechanical ventilation



among infants with live birth and alive at 28 days of age



among infants with live birth and alive at 28 days of age



among infants with CLD



among infants with CLD



among infants with live birth, alive at 36 wk(corrected age), and CLD



among infants with live birth, alive at 36 wk(corrected age), and CLD



among infants with live birth



among infants with live birth



among infants with live birth



among infants with live birth



among infants with live birth



among infants with live birth



among infants with live birth and alive at 7 d



among infants with live birth and alive at 7 d



among infants with live birth



among infants with live bir