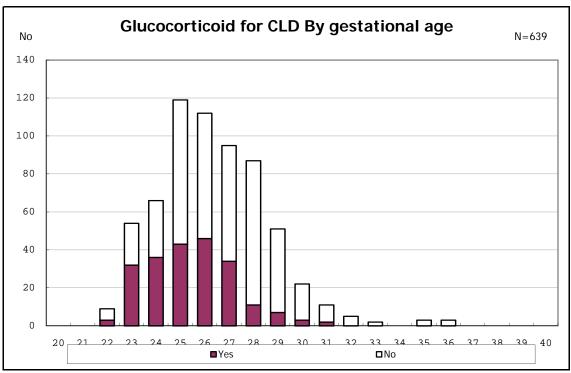

among infants with CLD

among infants with CLD

among infants with live birth, alive at 36 wk(corrected age), and CLD

among infants with live birth, alive at 36 wk(corrected age), and CLD

among infants with live birth