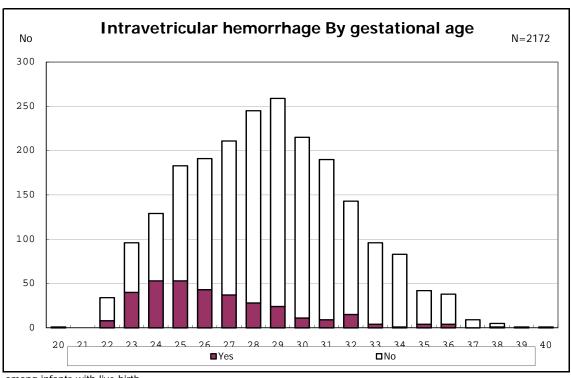

among infants with live birth

among infants with live birth

among infants with live birth

among infants with live birth

among infants with live birth

among infants with live birth

among infants with live birth