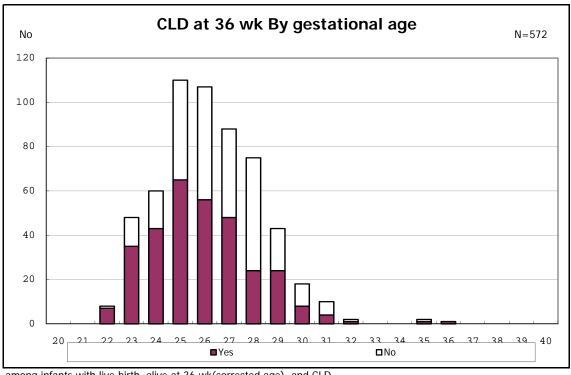

among infants with CLD

among infants with CLD

among infants with live birth, alive at 36 wk(corrected age), and CLD

among infants with live birth, alive at 36 wk(corrected age), and CLD

among infants with live birth