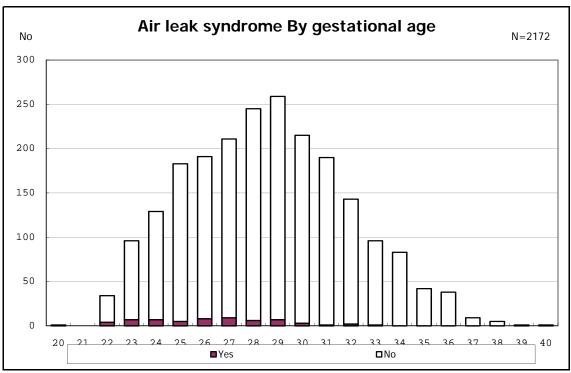

among infants with live birth

among infants with live birth

among infants with live birth

among infants with live birth

among infants with live birth

among infants with live birth

among infants with live birth