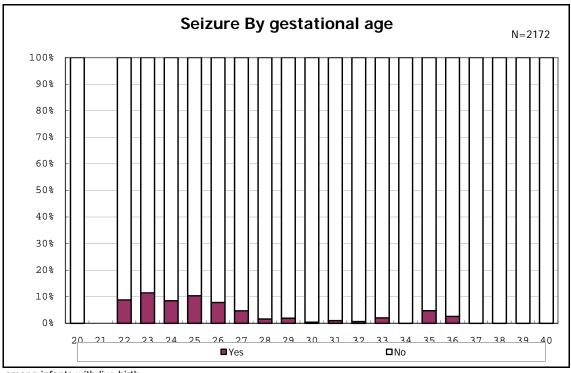

among infants with live birth

among infants with live birth

among infants with live birth

among infants with live birth

among infants with live birth

among infants with live birth

among infants with live birth