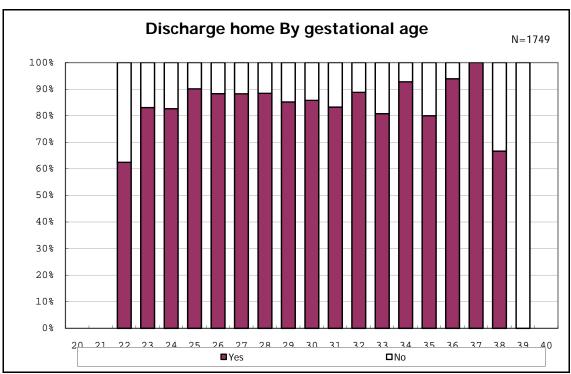

among infants with live birth and alive at discharge

among infants with live birth and alive at discharge

among infants with live birth and alive at discharge

among infants with live birth and alive at discharge