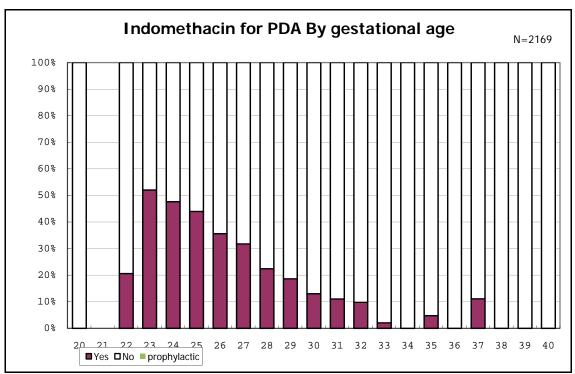

mong infants with live birth



among infants with live birth



among infants with live birth



among infants with live birth



among infants with live birth



among infants with live birth



among infants with live birth



among infants with live birth



among infants with live birth and mechanical ventilation



among infants with live birth and mechanical ventilation



among infants with live birth and alive at 28 days of age



among infants with live birth and alive at 28 days of age



among infants with CLD



among infants with CLD



among infants with live birth, alive at 36 wk(corrected age), and CLD



among infants with live birth, alive at 36 wk(corrected age), and CLD



among infants with live birth



among infants with live birth



among infants with live birth



among infants with live birth



among infants with live birth



among infants with live birth



among infants with live birth and alive at 7 d



among infants with live birth and alive at 7 d



among infants with live birth



among infants with live birth



among infants with live birth



among infants with live birth



among infants with live birth and IVH



among infants with live birth and IVH



among infants with live birth



among infants with live birth



among infants with live birth



among infants with live birth



among infants with live birth



among infants with live birth



among infants with live birth



among infants with live birth



among infants with live birth



among infants with live birth



among infants with live birth



among infants with liv