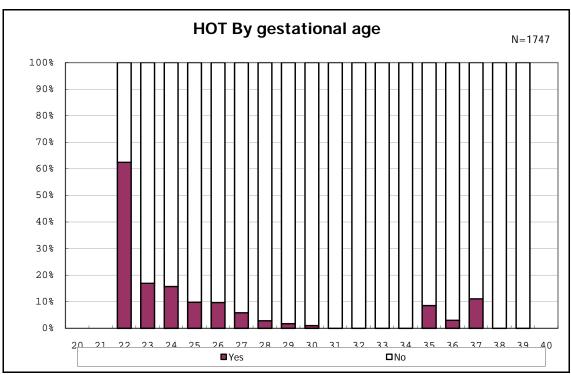

among infants with live birth and alive at discharge

among infants with live birth and alive at discharge

among infants with live birth and alive at discharge

among infants with live birth and alive at discharge