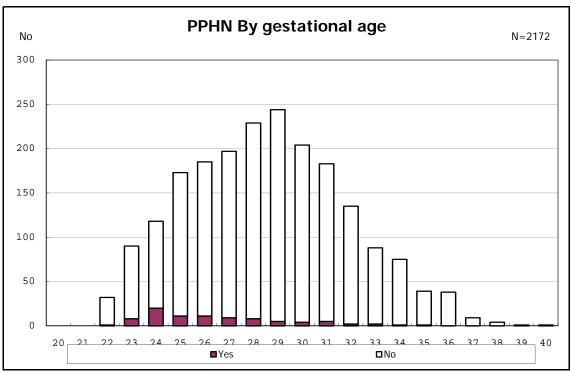

among infants with live birth

among infants with live birth

among infants with live birth

among infants with live birth

among infants with live birth

among infants with live birth

among infants with live birth