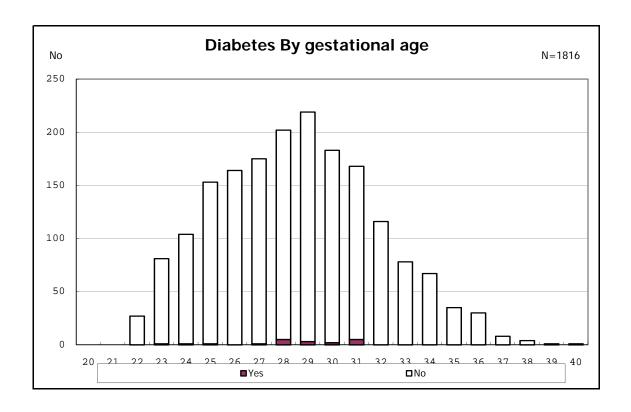

among infants with number of fetus 2>



among infants with number of fetus 2>



















among infants with positive histologic CAM



among infants with positive histologic CAM































among infants with inborn



among infants with inborn











among infants with live birth



among infants with live birth



among infants with live birth



among infants with live birth



among infants with live birth



among infants with live birth



among infants with live birth



among infants with live birth



among infants with live birth and mechanical ventilation



among infants with live birth and mechanical ventilation



among infants with live birth and alive at 28 days of age



among infants with live birth and alive at 28 days of age



among infants with CLD



among infants with CLD



among infants with live birth, alive a