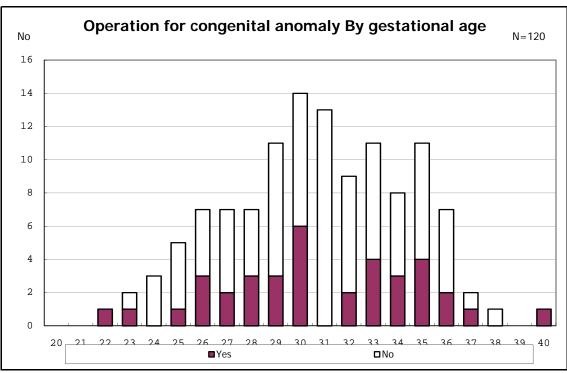

among infants with live birth

among infants with live birth

among infants with live birth

among infants with live birth

among infants with live birth

among infants with live birth and congenital anomaly

among infants with live birth and congenital anomaly