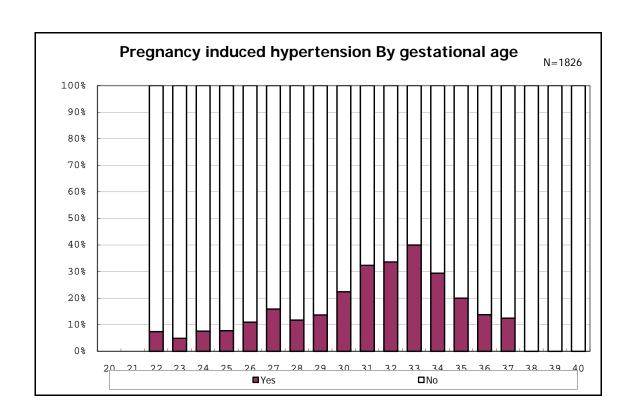

among infants with live birth

among infants with live birth

among infants with live birth

among infants with live birth

among infants with live birth

among infants with live birth

among infants with live birth