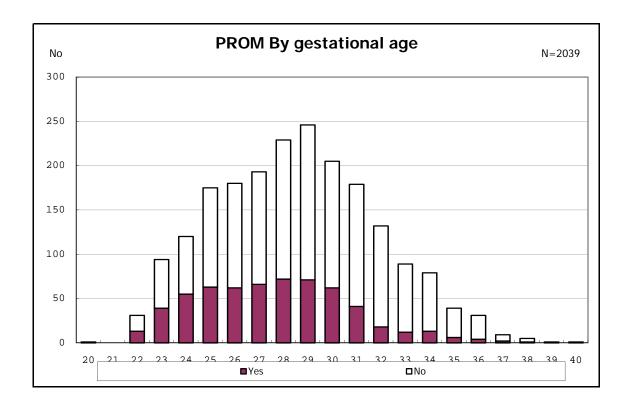

among infants with number of fetus 2>



among infants with number of fetus 2>



















among infants with positive histologic CAM



among infants with positive histologic CAM































among infants with inborn



among infants with inborn











among infants with live birth



among infants with live birth



among infants with live birth



among infants with live birth



among infants with live birth



among infants with live birth



among infants with live birth



among infants with live birth



among infants with live birth and mechanical ventilation



among infants with live birth and mechanical ventilation



among infants with live birth and alive at 28 days of age



among infants with live birth and alive at 28 days of age



among infants with CLD



among infants with CLD



among infants with live birth, alive at 36 wk(corrected age), and CLD



among infants with live birth, alive at 36 wk(corrected age), and CLD