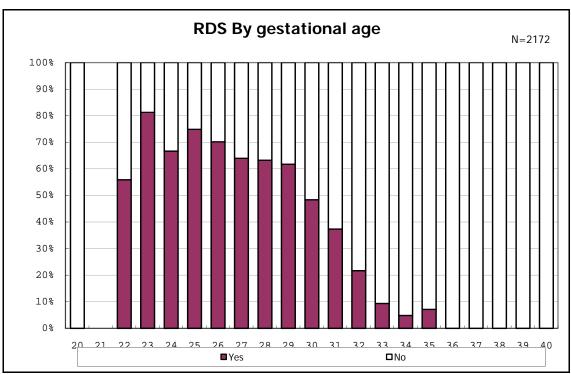

among infants with live birth

among infants with live birth

among infants with live birth

among infants with live birth

among infants with live birth

among infants with live birth

among infants with live birth