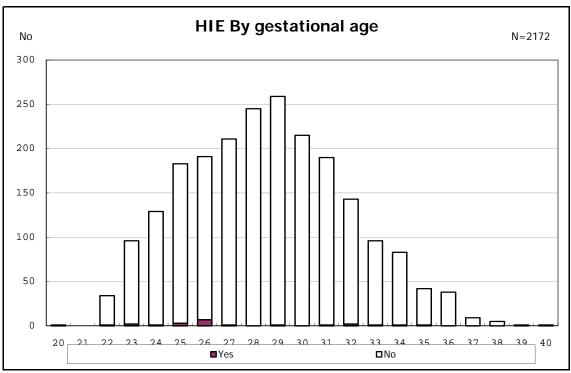

among infants with live birth

among infants with live birth

among infants with live birth

among infants with live birth

among infants with live birth

among infants with live birth

among infants with live birth