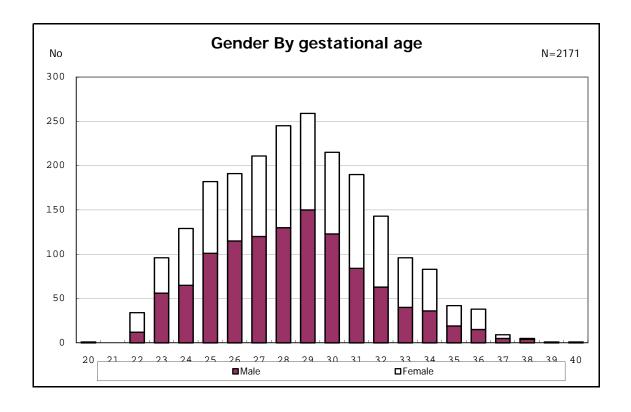

among infants with number of fetus 2>



among infants with number of fetus 2>



















among infants with positive histologic CAM



among infants with positive histologic CAM































among infants with inborn



among infants with inborn











among infants with live birth



among infants with live birth



among infants with live birth



among infants with live birth



among infants with live birth



among infants with live birth



among infants with live birth



among infants with live birth



among infants with live birth and mechanical ventilation



among infants with live birth and mechanical ventilation



among infants with live birth and alive at 28 days of age



among infants with live birth and alive at 28 days of age



among infants with CLD



among infants with CLD



among infants with live birth, alive at 36 wk(corrected age), and CLD



among infants with live birth, alive at 36 wk(corrected age), and CLD



among infants with l