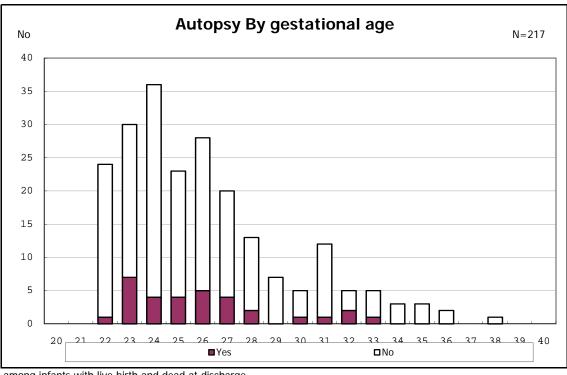

among infants with live birth

among infants with live birth

among infants with live birth and dead at discharge

among infants with live birth and dead at discharge

among infants with live birth and alive at discharge