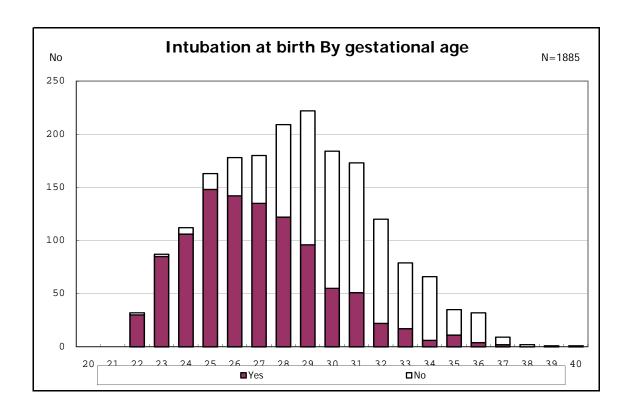

among infants with live birth

among infants with live birth and mechanical ventilation

among infants with live birth and mechanical ventilation

among infants with live birth and alive at 28 days of age

among infants with live birth and alive at 28 days of age