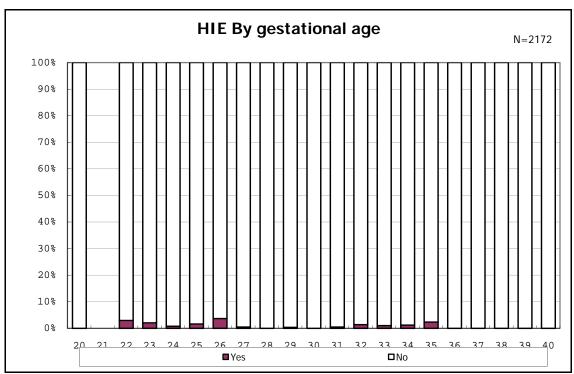

among infants with live birth

among infants with live birth

among infants with live birth

among infants with live birth

among infants with live birth

among infants with live birth

among infants with live birth