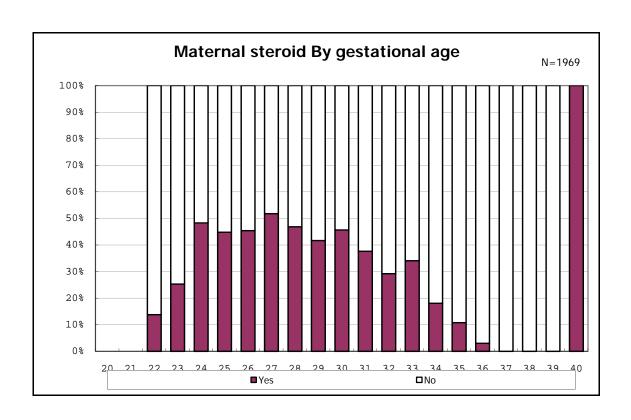

among infants with number of fetus 2>



among infants with number of fetus 2>



















among infants with positive histologic CAM



among infants with positive histologic CAM































among infants with inborn



among infants with inborn











among infants with live birth



among infants with live birth



among infants with live birth



among infants with live birth



among infants with live birth



among infants with live birth



among infants with live birth



among infants with live birth



among infants with live birth and mechanical ventilation



among infants with live birth and mechanical ventilation



among infants with live birth and alive at 28 days of age



among infants with live birth and alive at 28 days of age



among infants with CLD



among infants with CLD



among infants with live birth, alive at 36 wk(corrected age), and CLD



among infants with live birth, alive at 36 wk(corrected age), and CLD



among