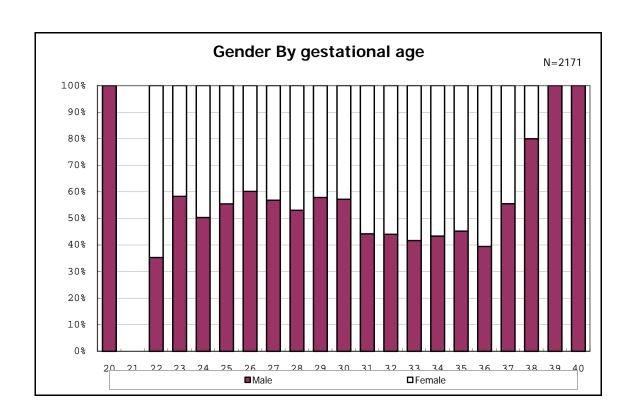

among infants with number of fetus 2>



among infants with number of fetus 2>



















among infants with positive histologic CAM



among infants with positive histologic CAM































among infants with inborn



among infants with inborn











among infants with live birth



among infants with live birth



among infants with live birth



among infants with live birth



among infants with live birth



among infants with live birth



among infants with live birth



among infants with live birth



among infants with live birth and mechanical ventilation



among infants with live birth and mechanical ventilation



among infants with live birth and alive at 28 days of age



among infants with live birth and alive at 28 days of age



among infants with CLD



among infants with CLD



among infants with live birth, alive at 36 wk(corrected age), and CLD



among infants with live birth, alive at 36 wk(corrected age), and CLD



among infants with liv