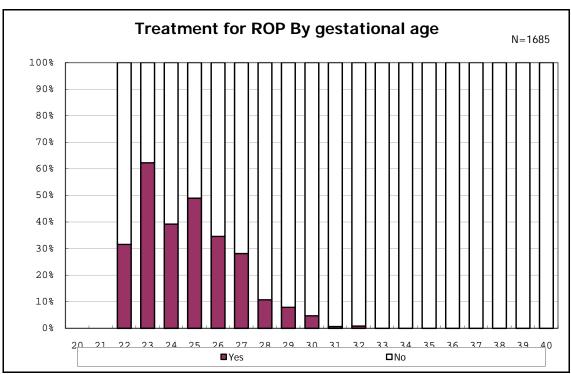

among infants with live birth

among infants with live birth

among infants with live birth

among infants with live birth

among infants with live birth

among infants with live birth

among infants with live birth