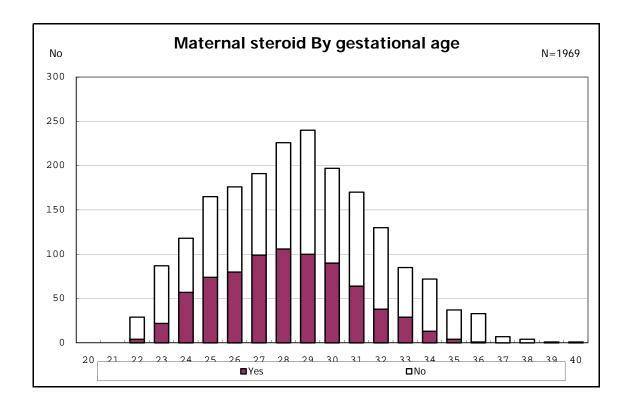

among infants with number of fetus 2>



among infants with number of fetus 2>



















among infants with positive histologic CAM



among infants with positive histologic CAM































among infants with inborn



among infants with inborn











among infants with live birth



among infants with live birth



among infants with live birth



among infants with live birth



among infants with live birth



among infants with live birth



among infants with live birth



among infants with live birth



among infants with live birth and mechanical ventilation



among infants with live birth and mechanical ventilation



among infants with live birth and alive at 28 days of age



among infants with live birth and alive at 28 days of age



among infants with CLD



among infants with CLD



among infants with live birth, alive at 36 wk(corrected age), and CLD



among infants with live birth, alive at 36 wk(corrected age), and CLD



amon