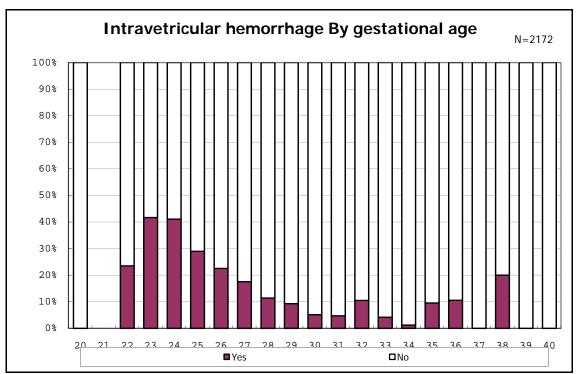

among infants with live birth

among infants with live birth

among infants with live birth

among infants with live birth

among infants with live birth

among infants with live birth

among infants with live birth