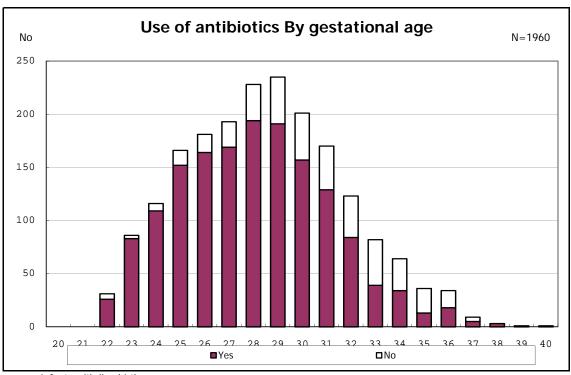

among infants with live birth

among infants with live birth

among infants with live birth

among infants with live birth

among infants with live birth

among infants with live birth

among infants with live birth