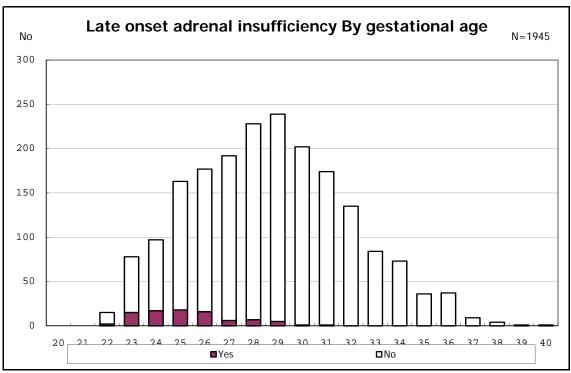

among infants with live birth

among infants with live birth

among infants with live birth

among infants with live birth

among infants with live birth

among infants with live birth

among infants with live birth