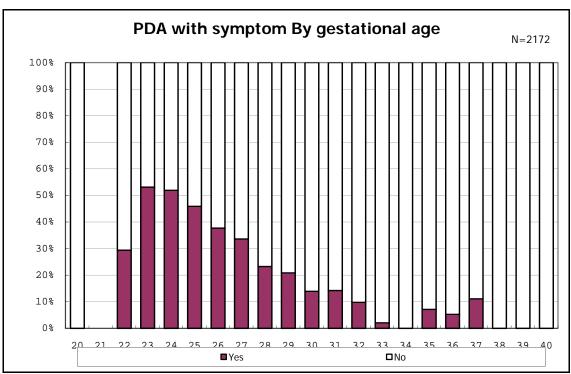

mong infants with inborn



among infants with inborn











among infants with live birth



among infants with live birth



among infants with live birth



among infants with live birth



among infants with live birth



among infants with live birth



among infants with live birth



among infants with live birth



among infants with live birth and mechanical ventilation



among infants with live birth and mechanical ventilation



among infants with live birth and alive at 28 days of age



among infants with live birth and alive at 28 days of age



among infants with CLD



among infants with CLD



among infants with live birth, alive at 36 wk(corrected age), and CLD



among infants with live birth, alive at 36 wk(corrected age), and CLD



among infants with live birth



among infants with live birth



among infants with live birth



among infants with live birth



among infants with live birth



among infants with live birth



among infants with live birth and alive at 7 d



among infants with live birth and alive at 7 d



among infants with live birth



among infants with live birth



among infants with live birth



among infants with live birth



among infants with live birth and IVH



among infants with live birth and IVH



among infants with live birth



among infants with live birth



among infants with live birth



among infants with live birth



among infants with live birth



among infants with live birth



among infants with live birth



among infants with live birth



among infants with live birth



among infants with liv