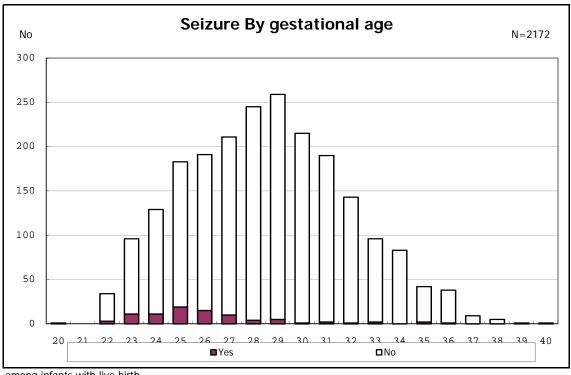

among infants with live birth

among infants with live birth

among infants with live birth

among infants with live birth

among infants with live birth

among infants with live birth

among infants with live birth