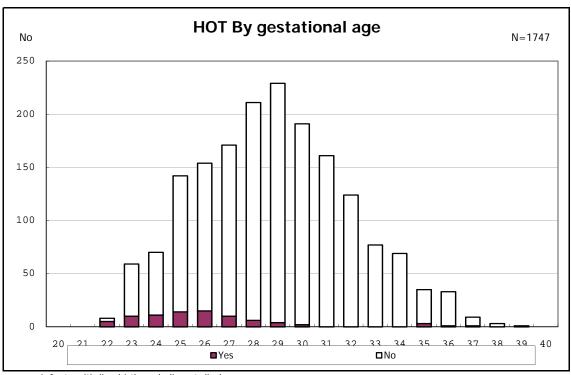

among infants with live birth and alive at discharge

among infants with live birth and alive at discharge

among infants with live birth and alive at discharge

among infants with live birth and alive at discharge