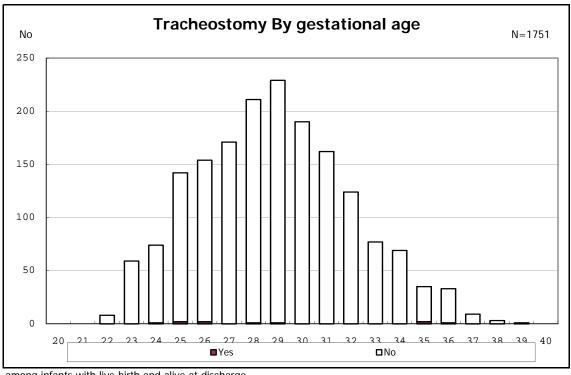

among infants with live birth and alive at discharge

among infants with live birth and alive at discharge

among infants with live birth and alive at discharge

among infants with live birth and alive at discharge