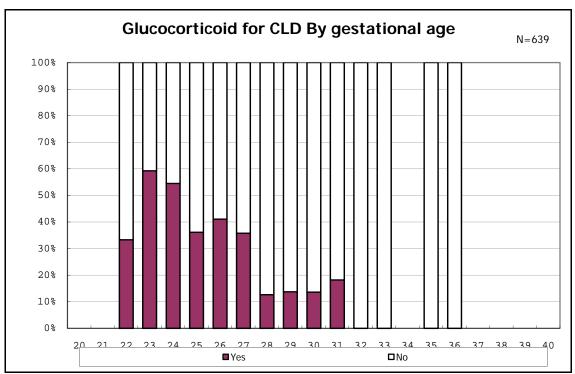

among infants with CLD

among infants with CLD

among infants with live birth, alive at 36 wk(corrected age), and CLD

among infants with live birth, alive at 36 wk(corrected age), and CLD

among infants with live birth