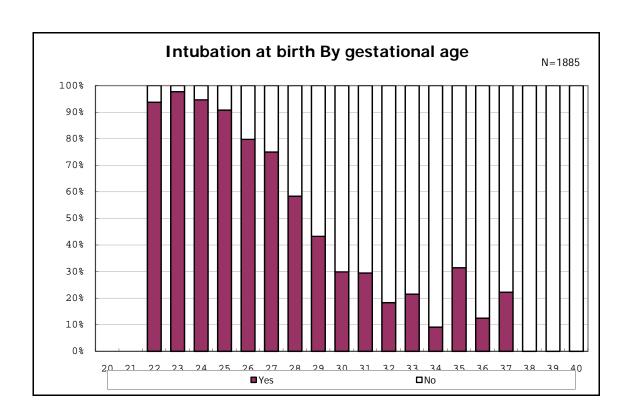

among infants with live birth

among infants with live birth and mechanical ventilation

among infants with live birth and mechanical ventilation

among infants with live birth and alive at 28 days of age

among infants with live birth and alive at 28 days of age