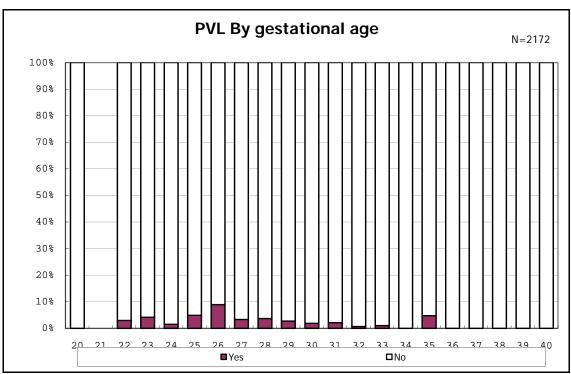

ong infants with live birth and alive at 28 days of age



among infants with CLD



among infants with CLD



among infants with live birth, alive at 36 wk(corrected age), and CLD



among infants with live birth, alive at 36 wk(corrected age), and CLD



among infants with live birth



among infants with live birth



among infants with live birth



among infants with live birth



among infants with live birth



among infants with live birth



among infants with live birth and alive at 7 d



among infants with live birth and alive at 7 d



among infants with live birth



among infants with live birth



among infants with live birth



among infants with live birth



among infants with live birth and IVH



among infants with live birth and IVH



among infants with live birth



among infants with live birth



among infants with live birth



among infants with live birth



among infants with live birth



among infants with live birth



among infants with live birth



among infants with live birth



among infants with live birth



among infants with live birth



among infants with live birth



among infants with live birth



among infants with live birth



among infants with live birth



among infants with live birth



among infants with live birth



among infants with live birth



among infants with live birth



among infants with live birth



among infants with live birth







among infants with live birth and congenital anomaly



among infants with live birth and congenital anomaly



among infants with live birth



among infants with liv