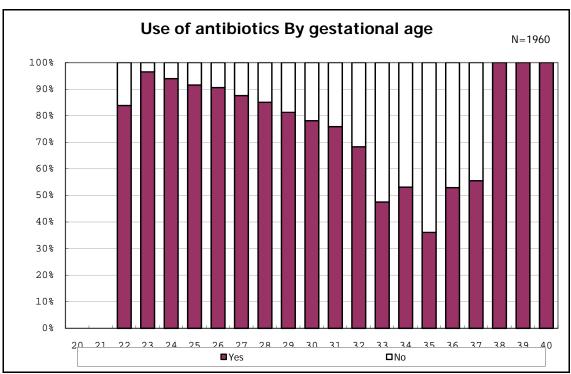

among infants with live birth

among infants with live birth

among infants with live birth

among infants with live birth

among infants with live birth

among infants with live birth

among infants with live birth