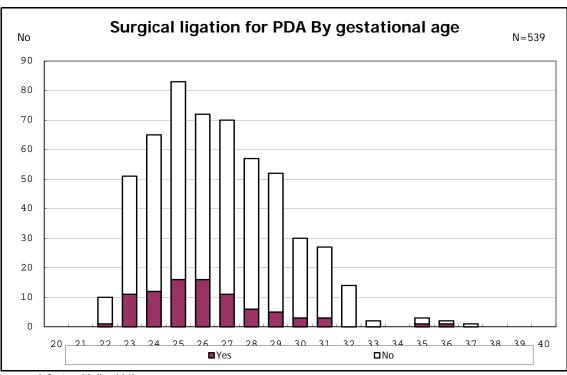

among infants with live birth

among infants with live birth

among infants with live birth

among infants with live birth

among infants with live birth

among infants with live birth

among infants with live birth