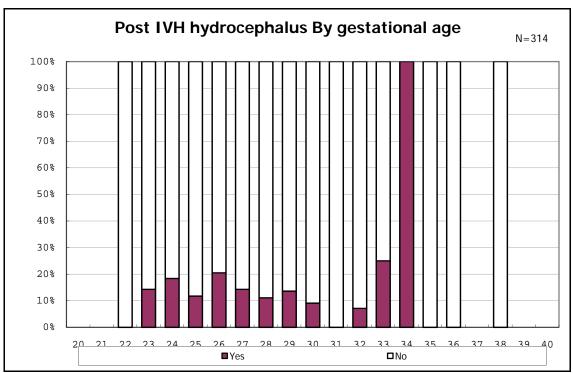

among infants with live birth

among infants with live birth

among infants with live birth

among infants with live birth

among infants with live birth and IVH

among infants with live birth and IVH

among infants with live birth