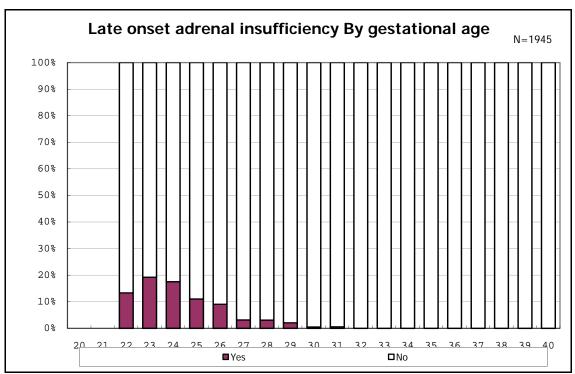

among infants with live birth

among infants with live birth

among infants with live birth

among infants with live birth

among infants with live birth

among infants with live birth

among infants with live birth