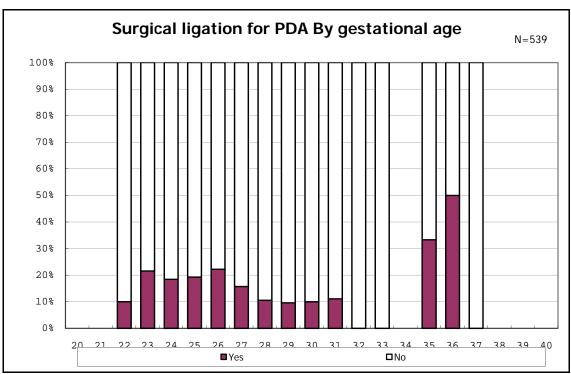

among infants with live birth

among infants with live birth

among infants with live birth

among infants with live birth

among infants with live birth

among infants with live birth

among infants with live birth