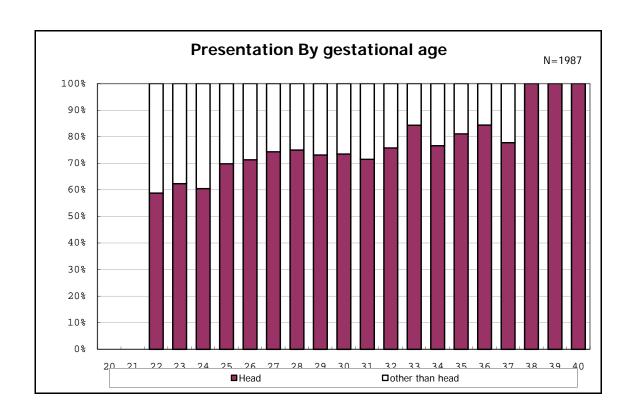

among infants with number of fetus 2>



among infants with number of fetus 2>



















among infants with positive histologic CAM



among infants with positive histologic CAM































among infants with inborn



among infants with inborn











among infants with live birth



among infants with live birth



among infants with live birth



among infants with live birth



among infants with live birth



among infants with live birth



among infants with live birth



among infants with live birth



among infants with live birth and mechanical ventilation



among infants with live birth and mechanical ventilation



among infants with live birth and alive at 28 days of age



among infants with live birth and alive at 28 days of age



among infants with CLD



among infants with CLD



among infants with live birth, alive at 36 wk(corrected age), and CLD



among infants with live birth, alive at 36 wk(corrected age), and CLD



among infants