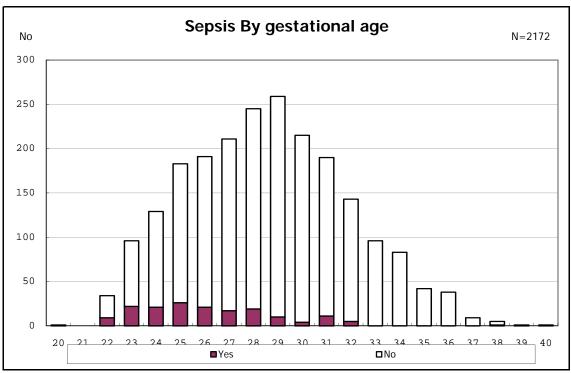

among infants with live birth

among infants with live birth

among infants with live birth

among infants with live birth

among infants with live birth

among infants with live birth

among infants with live birth