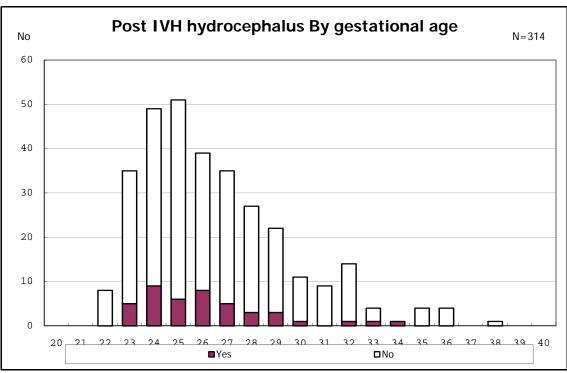

among infants with live birth

among infants with live birth

among infants with live birth

among infants with live birth

among infants with live birth and IVH

among infants with live birth and IVH

among infants with live birth