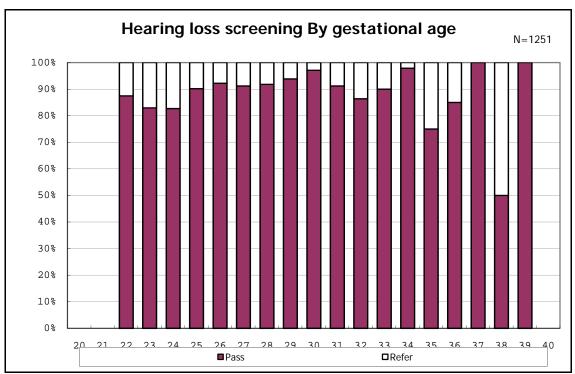

birth and alive at 7 d



among infants with live birth



among infants with live birth



among infants with live birth



among infants with live birth



among infants with live birth and IVH



among infants with live birth and IVH



among infants with live birth



among infants with live birth



among infants with live birth



among infants with live birth



among infants with live birth



among infants with live birth



among infants with live birth



among infants with live birth



among infants with live birth



among infants with live birth



among infants with live birth



among infants with live birth



among infants with live birth



among infants with live birth



among infants with live birth



among infants with live birth



among infants with live birth



among infants with live birth



among infants with live birth



among infants with live birth







among infants with live birth and congenital anomaly



among infants with live birth and congenital anomaly



among infants with live birth



among infants with live birth



among infants with live birth and dead at discharge



among infants with live birth and dead at discharge



among infants with live birth and alive at discharge



among infants with live birth and alive at discharge



among infants with live birth and alive at discharge



among infants with live birth and alive at discharge



among infants with live birth and alive at discharge



among infants with live birth and alive at discharge