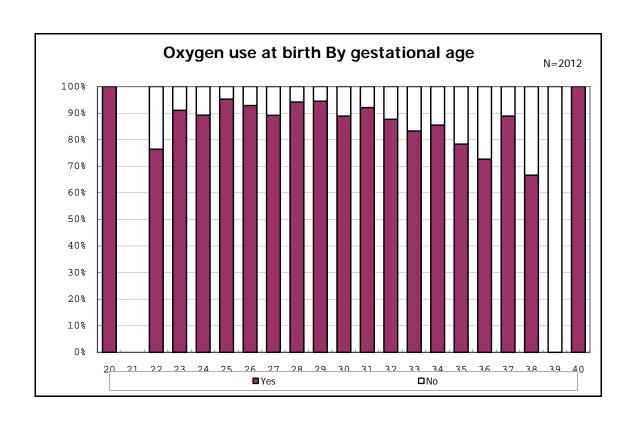

among infants with live birth

among infants with live birth

among infants with live birth

among infants with live birth

among infants with live birth

among infants with live birth

among infants with live birth