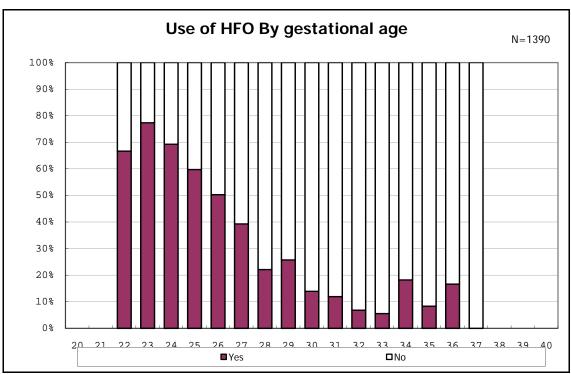

among infants with number of fetus 2>



among infants with number of fetus 2>



















among infants with positive histologic CAM



among infants with positive histologic CAM































among infants with inborn



among infants with inborn











among infants with live birth



among infants with live birth



among infants with live birth



among infants with live birth



among infants with live birth



among infants with live birth



among infants with live birth



among infants with live birth



among infants with live birth and mechanical ventilation



among infants with live birth and mechanical ventilation



among infants with live birth and alive at 28 days of age



among infants with live birth and alive at 28 days of age



among infants with CLD



among infants with CLD



among infants with live birth, alive at 36 wk(corrected age), and CLD



among infants with live birth, alive at 36 wk(corrected age), and CLD



among infants with live birth



among infants with live birth



among infants with live birth



among infants with live birth



among infants with live birth



among infants with live birth



among infants with live birth and alive at 7 d



among infants with live birth and alive at 7 d



among infants with live birth



among infants with live birth



among infants with live birth



among infants with li