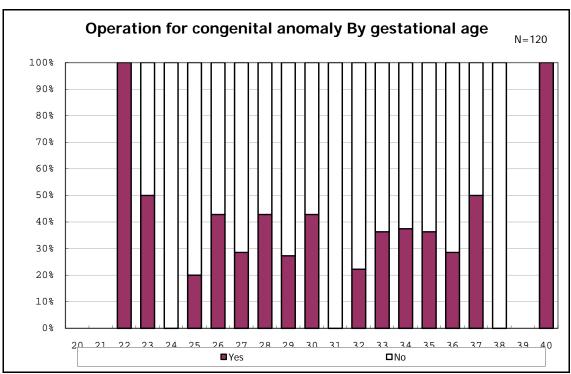

among infants with live birth

among infants with live birth

among infants with live birth

among infants with live birth

among infants with live birth

among infants with live birth and congenital anomaly

among infants with live birth and congenital anomaly