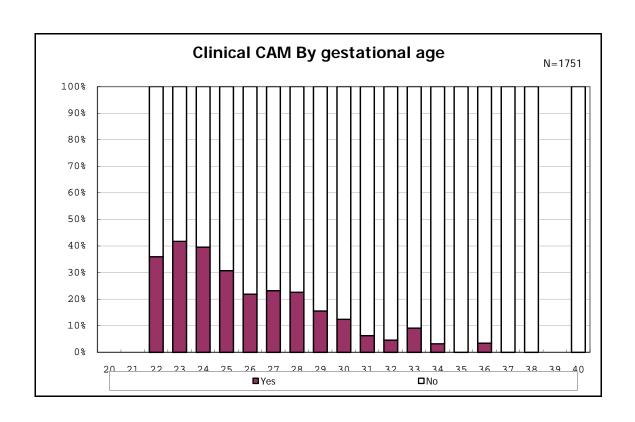

among infants with number of fetus 2>

among infants with number of fetus 2>

among infants with positive histologic CAM

among infants with positive histologic CAM

among infants with inborn

among infants with inborn