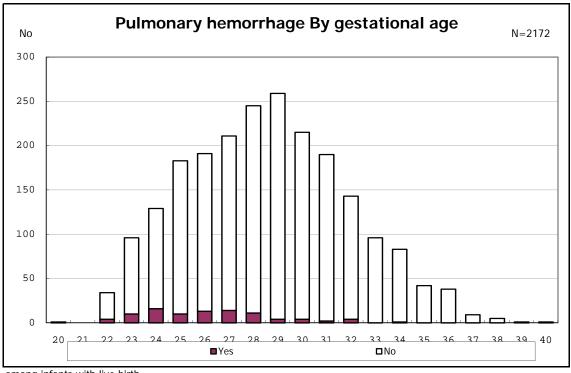

among infants with live birth

among infants with live birth

among infants with live birth

among infants with live birth

among infants with live birth

among infants with live birth

among infants with live birth