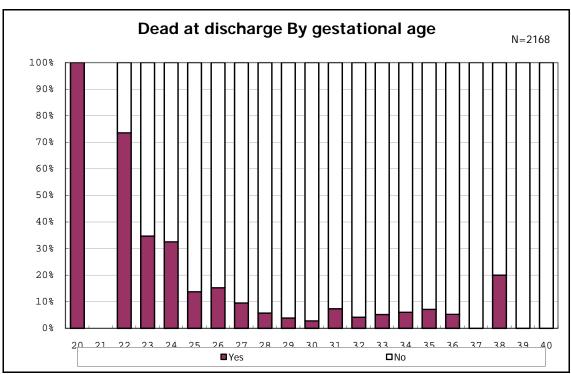

among infants with live birth

among infants with live birth

among infants with live birth and dead at discharge

among infants with live birth and dead at discharge

among infants with live birth and alive at discharge