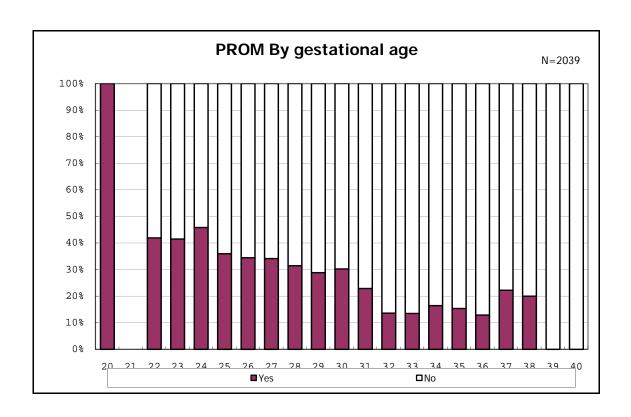

among infants with number of fetus 2>



among infants with number of fetus 2>



















among infants with positive histologic CAM



among infants with positive histologic CAM































among infants with inborn



among infants with inborn











among infants with live birth



among infants with live birth



among infants with live birth



among infants with live birth



among infants with live birth



among infants with live birth



among infants with live birth



among infants with live birth



among infants with live birth and mechanical ventilation



among infants with live birth and mechanical ventilation



among infants with live birth and alive at 28 days of age



among infants with live birth and alive at 28 days of age



among infants with CLD



among infants with CLD



among infants with live birth, alive at 36 wk(corrected age), and CLD



among infants with live birth, alive at 36 wk(corrected age), and CLD



am