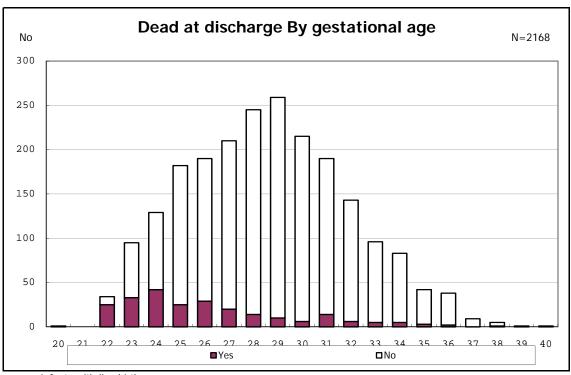

among infants with live birth

among infants with live birth

among infants with live birth and dead at discharge

among infants with live birth and dead at discharge

among infants with live birth and alive at discharge