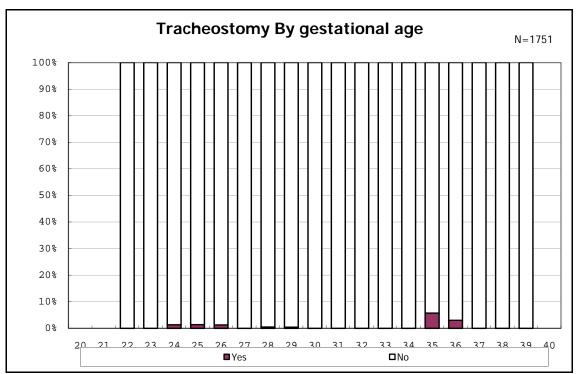

among infants with live birth and alive at discharge

among infants with live birth and alive at discharge

among infants with live birth and alive at discharge

among infants with live birth and alive at discharge