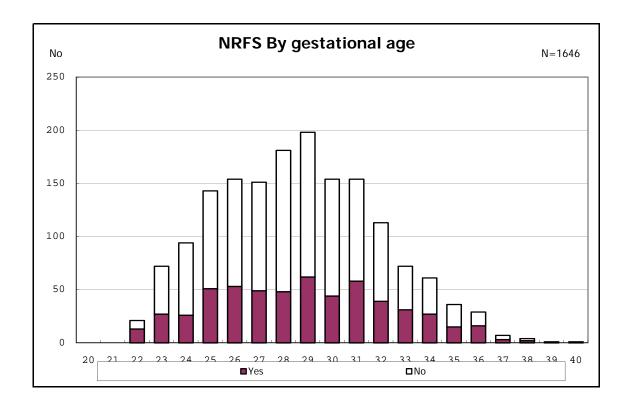

among infants with number of fetus 2>



among infants with number of fetus 2>



















among infants with positive histologic CAM



among infants with positive histologic CAM































among infants with inborn



among infants with inborn











among infants with live birth



among infants with live birth



among infants with live birth



among infants with live birth



among infants with live birth



among infants with live birth



among infants with live birth



among infants with live birth



among infants with live birth and mechanical ventilation



among infants with live birth and mechanical ventilation



among infants with live birth and alive at 28 days of age



among infants with live birth and alive at 28 days of age



among infants with CLD



among infants with CLD



among infants with live birth, alive at 36 wk(corrected age), and CLD



among infants with live birth, alive at 36 wk(corrected age), and CLD



among in