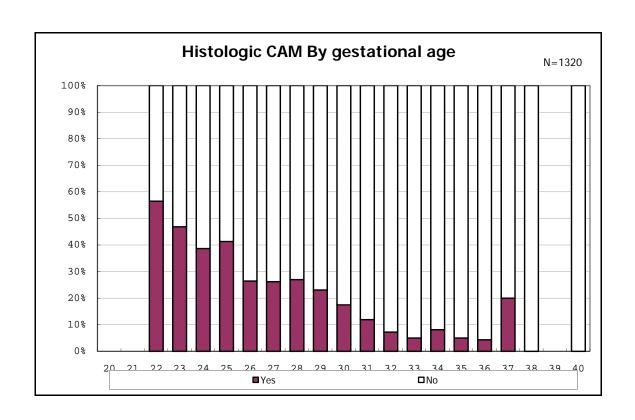

among infants with number of fetus 2>

among infants with number of fetus 2>

among infants with positive histologic CAM

among infants with positive histologic CAM

among infants with inborn

among infants with inborn