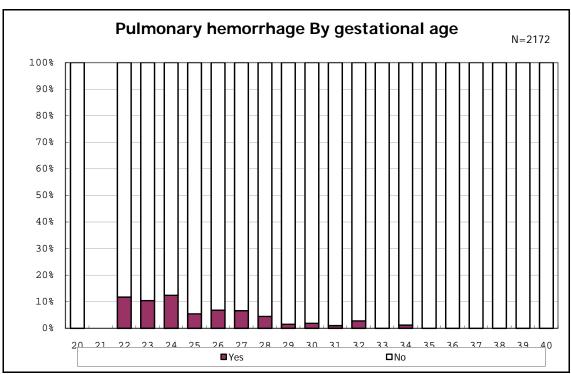

among infants with live birth

among infants with live birth

among infants with live birth

among infants with live birth

among infants with live birth

among infants with live birth

among infants with live birth