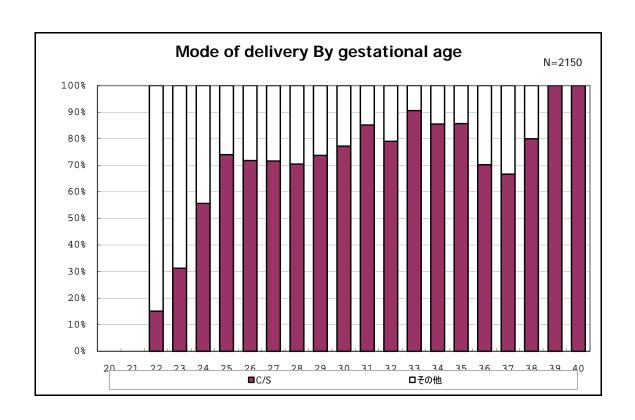

among infants with number of fetus 2>



among infants with number of fetus 2>



















among infants with positive histologic CAM



among infants with positive histologic CAM































among infants with inborn



among infants with inborn











among infants with live birth



among infants with live birth



among infants with live birth



among infants with live birth



among infants with live birth



among infants with live birth



among infants with live birth



among infants with live birth



among infants with live birth and mechanical ventilation



among infants with live birth and mechanical ventilation



among infants with live birth and alive at 28 days of age



among infants with live birth and alive at 28 days of age



among infants with CLD



among infants with CLD



among infants with live birth, alive at 36 wk(corrected age), and CLD



among infants with live birth, alive at 36 wk(corrected age), and CLD



among infants with