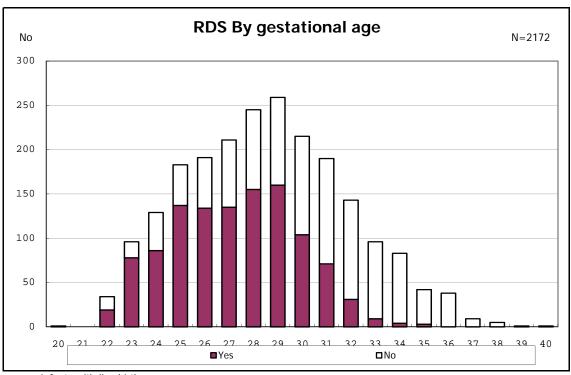

among infants with live birth

among infants with live birth

among infants with live birth

among infants with live birth

among infants with live birth

among infants with live birth

among infants with live birth