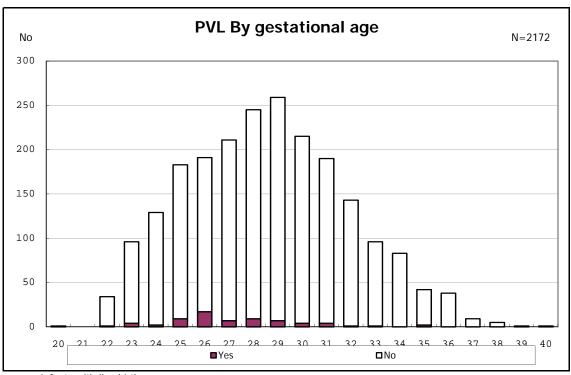

and alive at 28 days of age



among infants with live birth and alive at 28 days of age



among infants with CLD



among infants with CLD



among infants with live birth, alive at 36 wk(corrected age), and CLD



among infants with live birth, alive at 36 wk(corrected age), and CLD



among infants with live birth



among infants with live birth



among infants with live birth



among infants with live birth



among infants with live birth



among infants with live birth



among infants with live birth and alive at 7 d



among infants with live birth and alive at 7 d



among infants with live birth



among infants with live birth



among infants with live birth



among infants with live birth



among infants with live birth and IVH



among infants with live birth and IVH



among infants with live birth



among infants with live birth



among infants with live birth



among infants with live birth



among infants with live birth



among infants with live birth



among infants with live birth



among infants with live birth



among infants with live birth



among infants with live birth



among infants with live birth



among infants with live birth



among infants with live birth



among infants with live birth



among infants with live birth



among infants with live birth



among infants with live birth



among infants with live birth



among infants with live birth



among infants with live birth







among infants with live birth and congenital anomaly



among infants with live birth and congenital anomaly



among infants with liv