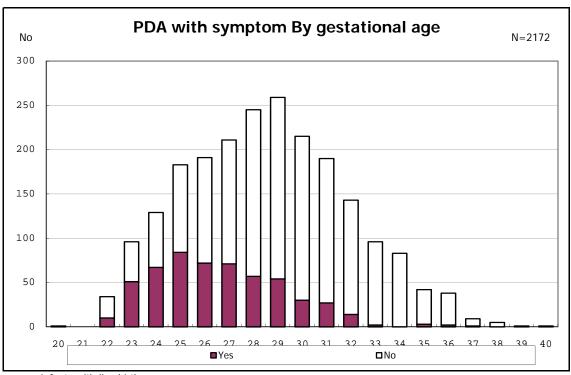

among infants with inborn



among infants with inborn











among infants with live birth



among infants with live birth



among infants with live birth



among infants with live birth



among infants with live birth



among infants with live birth



among infants with live birth



among infants with live birth



among infants with live birth and mechanical ventilation



among infants with live birth and mechanical ventilation



among infants with live birth and alive at 28 days of age



among infants with live birth and alive at 28 days of age



among infants with CLD



among infants with CLD



among infants with live birth, alive at 36 wk(corrected age), and CLD



among infants with live birth, alive at 36 wk(corrected age), and CLD



among infants with live birth



among infants with live birth



among infants with live birth



among infants with live birth



among infants with live birth



among infants with live birth



among infants with live birth and alive at 7 d



among infants with live birth and alive at 7 d



among infants with live birth



among infants with live birth



among infants with live birth



among infants with live birth



among infants with live birth and IVH



among infants with live birth and IVH



among infants with live birth



among infants with live birth



among infants with live birth



among infants with live birth



among infants with live birth



among infants with live birth



among infants with live birth



among infants with live birth



among infants with liv