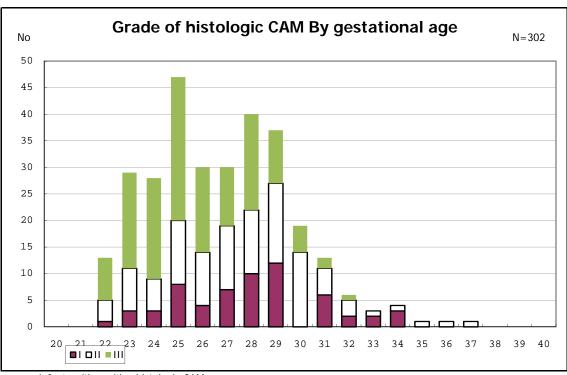

among infants with number of fetus 2>

among infants with number of fetus 2>

among infants with positive histologic CAM

among infants with positive histologic CAM

among infants with inborn

among infants with inborn