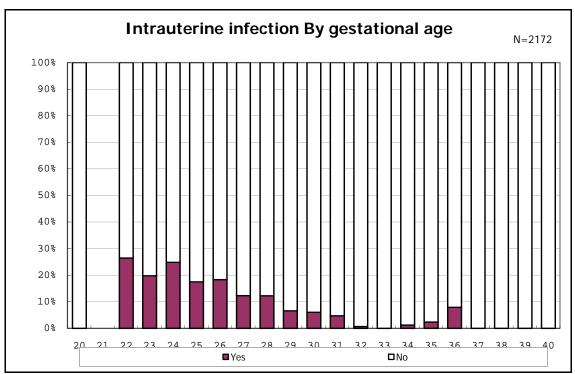

among infants with number of fetus 2>

among infants with number of fetus 2>

among infants with positive histologic CAM

among infants with positive histologic CAM

among infants with inborn

among infants with inborn