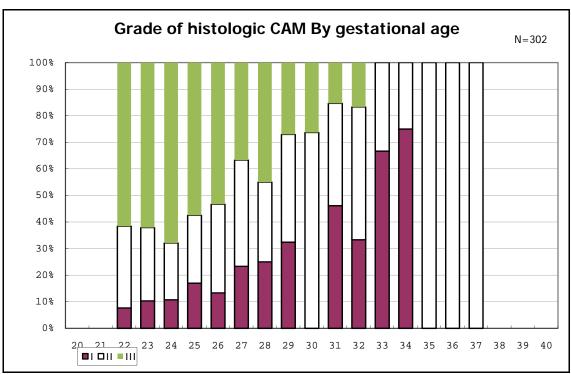

among infants with number of fetus 2>

among infants with number of fetus 2>

among infants with positive histologic CAM

among infants with positive histologic CAM

among infants with inborn

among infants with inborn