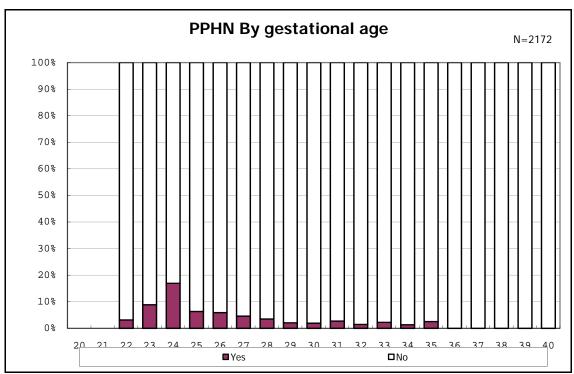

among infants with live birth

among infants with live birth

among infants with live birth

among infants with live birth

among infants with live birth

among infants with live birth

among infants with live birth