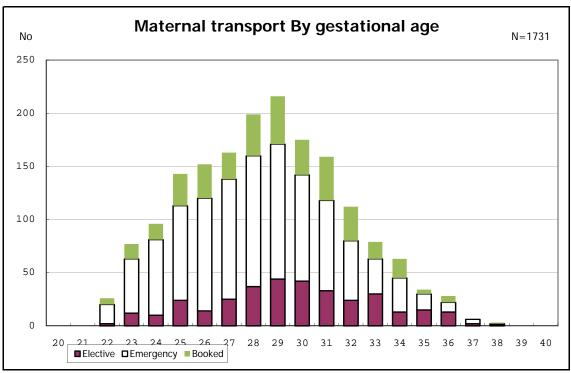

among infants with live birth

among infants with live birth

among infants with live birth

among infants with live birth

among infants with live birth

among infants with live birth

among infants with live birth