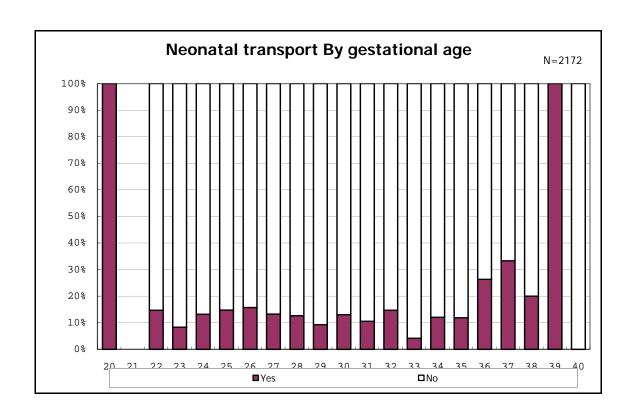

among infants with live birth

among infants with live birth

among infants with live birth

among infants with live birth

among infants with live birth

among infants with live birth

among infants with live birth