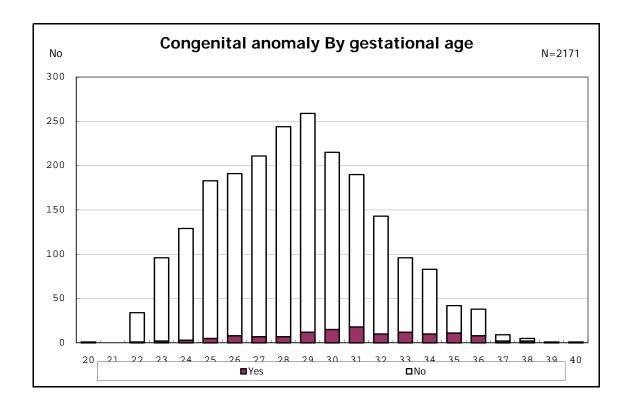

among infants with live birth

among infants with live birth

among infants with live birth

among infants with live birth

among infants with live birth

among infants with live birth and congenital anomaly

among infants with live birth and congenital anomaly