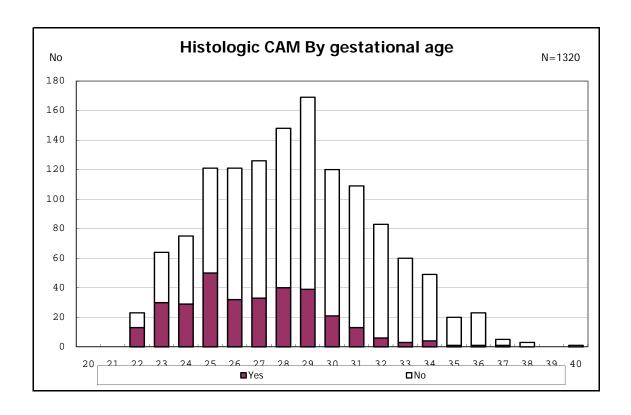

among infants with number of fetus 2>

among infants with number of fetus 2>

among infants with positive histologic CAM

among infants with positive histologic CAM

among infants with inborn

among infants with inborn