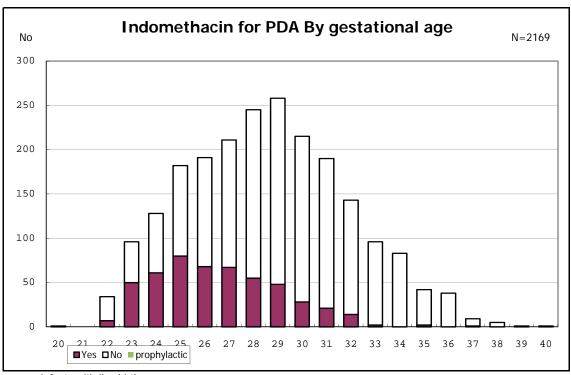

infants with inborn











among infants with live birth



among infants with live birth



among infants with live birth



among infants with live birth



among infants with live birth



among infants with live birth



among infants with live birth



among infants with live birth



among infants with live birth and mechanical ventilation



among infants with live birth and mechanical ventilation



among infants with live birth and alive at 28 days of age



among infants with live birth and alive at 28 days of age



among infants with CLD



among infants with CLD



among infants with live birth, alive at 36 wk(corrected age), and CLD



among infants with live birth, alive at 36 wk(corrected age), and CLD



among infants with live birth



among infants with live birth



among infants with live birth



among infants with live birth



among infants with live birth



among infants with live birth



among infants with live birth and alive at 7 d



among infants with live birth and alive at 7 d



among infants with live birth



among infants with live birth



among infants with live birth



among infants with live birth



among infants with live birth and IVH



among infants with live birth and IVH



among infants with live birth



among infants with live birth



among infants with live birth



among infants with live birth



among infants with live birth



among infants with live birth



among infants with live birth



among infants with live birth



among infants with live birth



among infants with live birth



among infants with liv