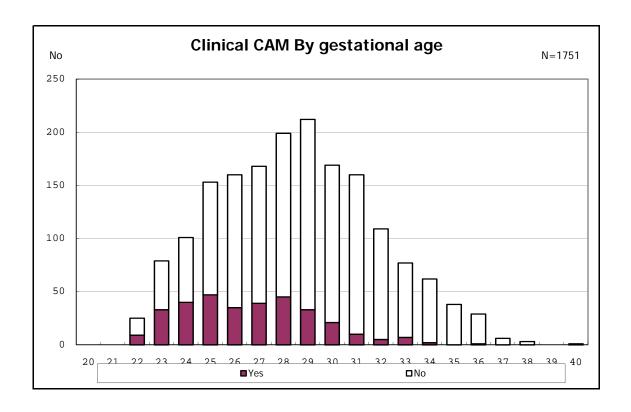

among infants with number of fetus 2>

among infants with number of fetus 2>

among infants with positive histologic CAM

among infants with positive histologic CAM

among infants with inborn

among infants with inborn