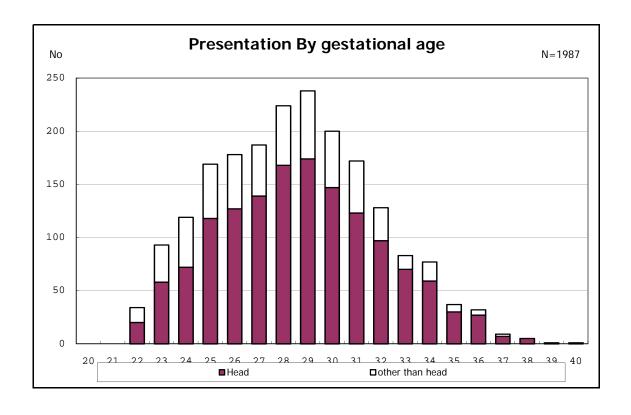

among infants with number of fetus 2>



among infants with number of fetus 2>



















among infants with positive histologic CAM



among infants with positive histologic CAM































among infants with inborn



among infants with inborn











among infants with live birth



among infants with live birth



among infants with live birth



among infants with live birth



among infants with live birth



among infants with live birth



among infants with live birth



among infants with live birth



among infants with live birth and mechanical ventilation



among infants with live birth and mechanical ventilation



among infants with live birth and alive at 28 days of age



among infants with live birth and alive at 28 days of age



among infants with CLD



among infants with CLD



among infants with live birth, alive at 36 wk(corrected age), and CLD



among infants with live birth, alive at 36 wk(corrected age), and CLD



among infant