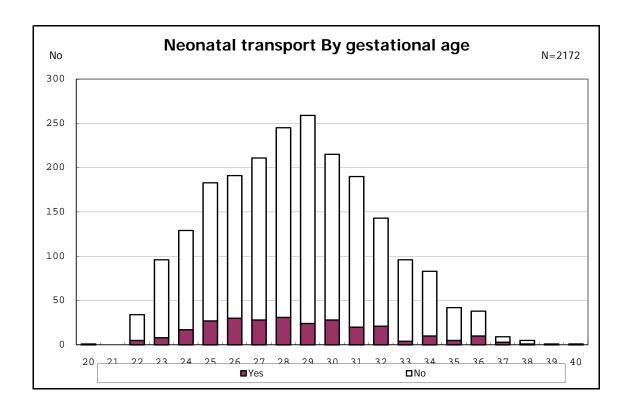

among infants with live birth

among infants with live birth

among infants with live birth

among infants with live birth

among infants with live birth

among infants with live birth

among infants with live birth