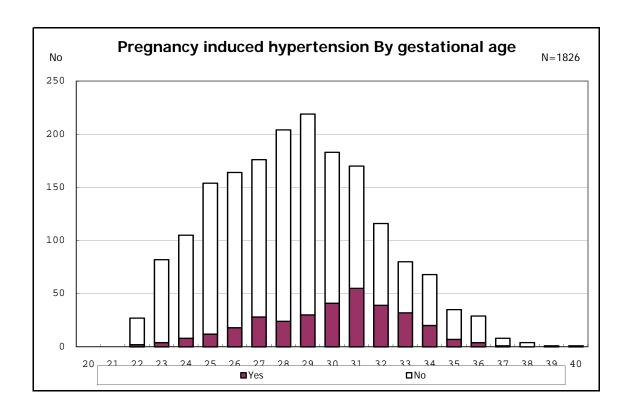

among infants with live birth

among infants with live birth

among infants with live birth

among infants with live birth

among infants with live birth

among infants with live birth

among infants with live birth