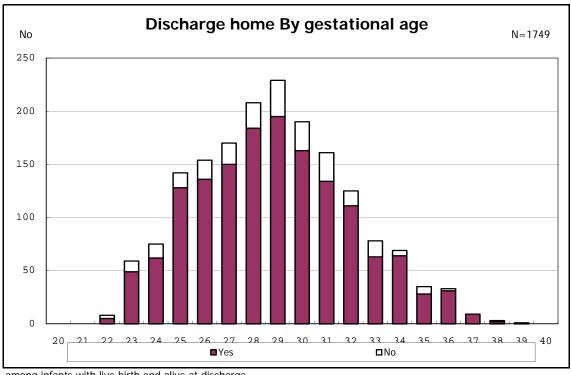

among infants with live birth and alive at discharge

among infants with live birth and alive at discharge

among infants with live birth and alive at discharge

among infants with live birth and alive at discharge