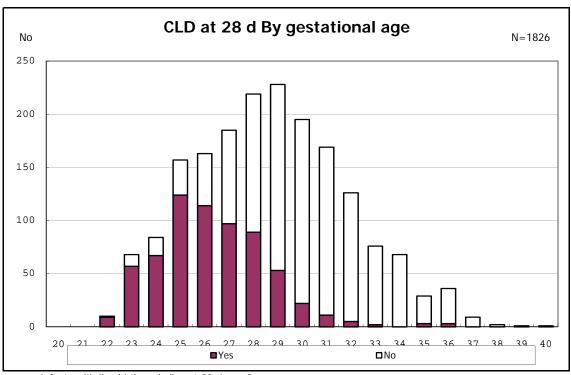

among infants with number of fetus 2>



among infants with number of fetus 2>



















among infants with positive histologic CAM



among infants with positive histologic CAM































among infants with inborn



among infants with inborn











among infants with live birth



among infants with live birth



among infants with live birth



among infants with live birth



among infants with live birth



among infants with live birth



among infants with live birth



among infants with live birth



among infants with live birth and mechanical ventilation



among infants with live birth and mechanical ventilation



among infants with live birth and alive at 28 days of age



among infants with live birth and alive at 28 days of age



among infants with CLD



among infants with CLD



among infants with live birth, alive at 36 wk(corrected age), and CLD



among infants with live birth, alive at 36 wk(corrected age), and CLD



among infants with live birth



among infants with live birth



among infants with live birth



among infants with live birth



among infants with live birth



among infants with live birth



among infants with live birth and alive at 7 d



among infants with live birth and alive at 7 d



among infants with live birth



among infants with live birth



among infants with live birth



among infants with live birth



among infants with live birth and IVH



among i