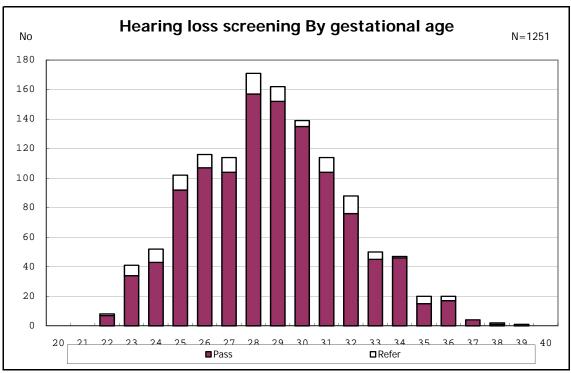

at 7 d



among infants with live birth and alive at 7 d



among infants with live birth



among infants with live birth



among infants with live birth



among infants with live birth



among infants with live birth and IVH



among infants with live birth and IVH



among infants with live birth



among infants with live birth



among infants with live birth



among infants with live birth



among infants with live birth



among infants with live birth



among infants with live birth



among infants with live birth



among infants with live birth



among infants with live birth



among infants with live birth



among infants with live birth



among infants with live birth



among infants with live birth



among infants with live birth



among infants with live birth



among infants with live birth



among infants with live birth



among infants with live birth



among infants with live birth







among infants with live birth and congenital anomaly



among infants with live birth and congenital anomaly



among infants with live birth



among infants with live birth



among infants with live birth and dead at discharge



among infants with live birth and dead at discharge



among infants with live birth and alive at discharge



among infants with live birth and alive at discharge



among infants with live birth and alive at discharge



among infants with live birth and alive at discharge



among infants with live birth and alive at discharge



among infants with live birth and alive at discharge