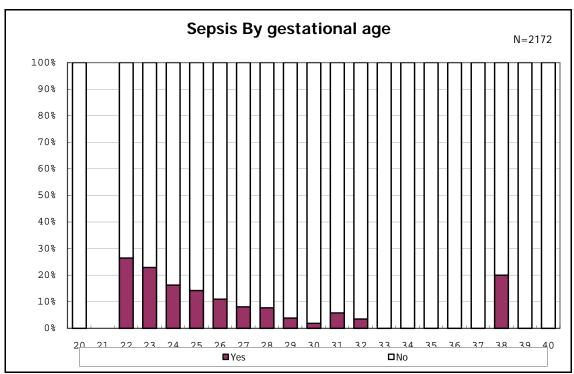

among infants with live birth

among infants with live birth

among infants with live birth

among infants with live birth

among infants with live birth

among infants with live birth

among infants with live birth