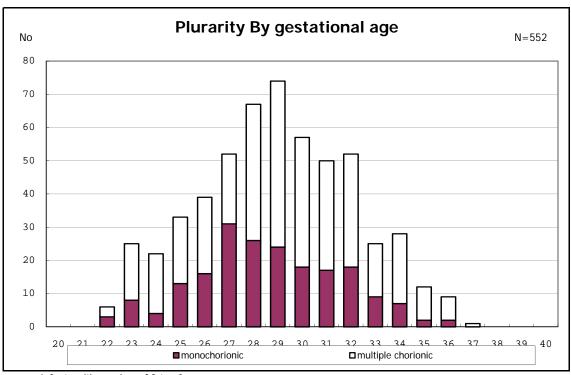

among infants with number of fetus 2>

among infants with number of fetus 2>

among infants with positive histologic CAM

among infants with positive histologic CAM

among infants with inborn

among infants with inborn