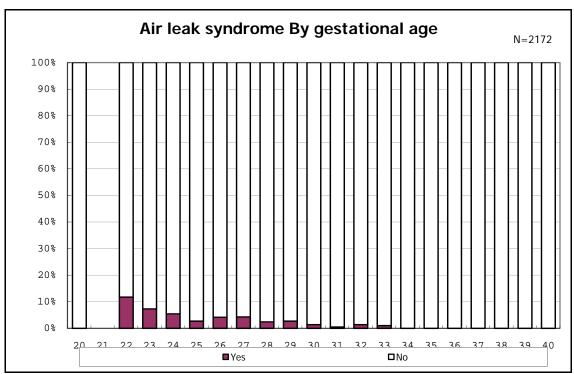

among infants with live birth

among infants with live birth

among infants with live birth

among infants with live birth

among infants with live birth

among infants with live birth

among infants with live birth