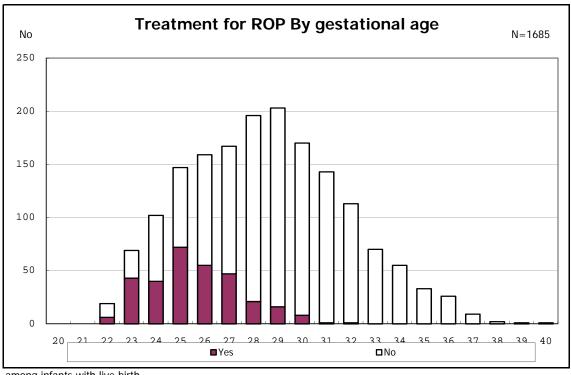

among infants with live birth

among infants with live birth

among infants with live birth

among infants with live birth

among infants with live birth

among infants with live birth

among infants with live birth