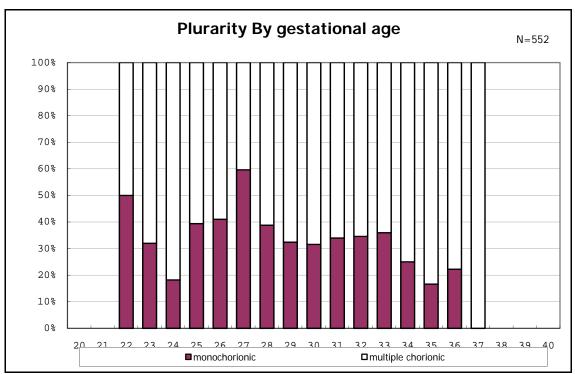

among infants with number of fetus 2>

among infants with number of fetus 2>

among infants with positive histologic CAM

among infants with positive histologic CAM

among infants with inborn

among infants with inborn