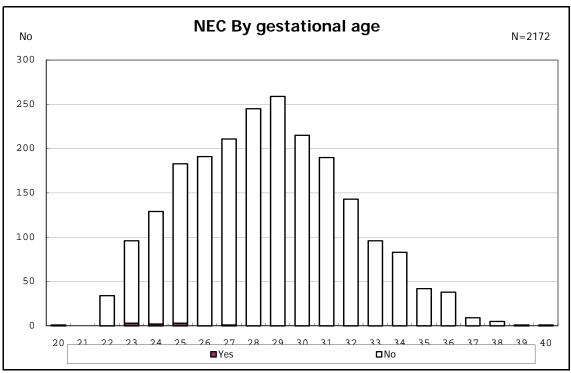

nfants with live birth



among infants with live birth



among infants with live birth



among infants with live birth and alive at 7 d



among infants with live birth and alive at 7 d



among infants with live birth



among infants with live birth



among infants with live birth



among infants with live birth



among infants with live birth and IVH



among infants with live birth and IVH



among infants with live birth



among infants with live birth



among infants with live birth



among infants with live birth



among infants with live birth



among infants with live birth



among infants with live birth



among infants with live birth



among infants with live birth



among infants with live birth



among infants with live birth



among infants with live birth



among infants with live birth



among infants with live birth



among infants with live birth



among infants with live birth



among infants with live birth



among infants with live birth



among infants with live birth



among infants with live birth







among infants with live birth and congenital anomaly



among infants with live birth and congenital anomaly



among infants with live birth



among infants with live birth



among infants with live birth and dead at discharge



among infants with live birth and dead at discharge



among infants with live birth and alive at discharge



among infants with live birth and alive at discharge



among infants with live birth and alive at discharge



among infants with live birth and alive at discharge



among infants with