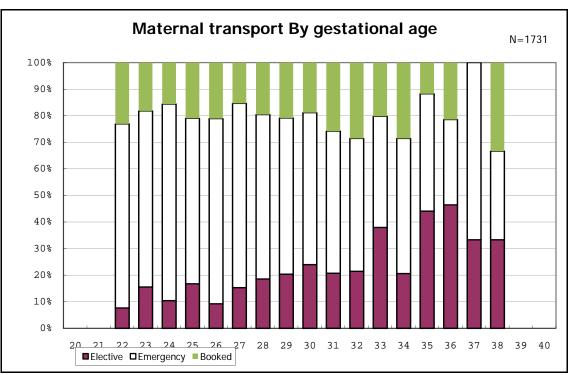

among infants with live birth

among infants with live birth

among infants with live birth

among infants with live birth

among infants with live birth

among infants with live birth

among infants with live birth