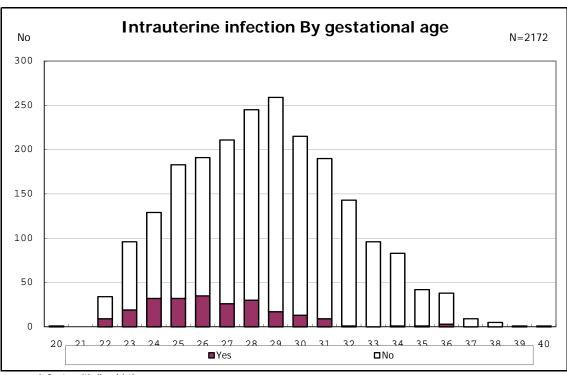

among infants with number of fetus 2>

among infants with number of fetus 2>

among infants with positive histologic CAM

among infants with positive histologic CAM

among infants with inborn

among infants with inborn