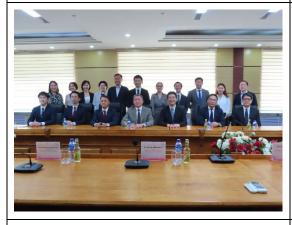

On August 9, hospital director Prof. Nakamura and other staff members visited the MNUMS and had a meeting with the President, Dean of the School of Medicine, and Directors of the affiliated hospitals. It was a very meaningful time with active exchange of opinions for future collaborations, such as strengthening human exchanges and expanding telemedicine education.

Providing medical guidance in Pathology

Providing medical guidance in Surgery

Providing medical guidance in Radiology

Group photo at MNUMS

Group photo at MJH