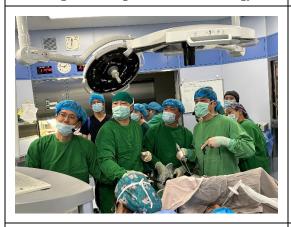

During the stay in Mongolia, surgeons and endoscopists performed surgeries and treatments together with local doctors. The first Laparoscopy and Endoscopy Cooperative Surgery for gastric cancer was performed at MJH and was broadcast live in Mongolia via the Internet. The pathologist not only provided diagnostic guidance but also gave lectures and instructions on specimen preparation, while the radiologist and the oncologist engaged in lively discussions and guidance based on patient data. The clinical engineer explained the handling of medical equipment used in surgery and endoscopy and how to respond to errors, and many Mongolian staff members took notes enthusiastically. On the last day, a seminar was held by our specialists on robotic surgery in the biliopancreatic region, chemotherapy for gastric cancer, and the usefulness of CT in the diagnosis of gastric cancer.

Providing medical guidance in Pathology

Providing medical guidance in Surgery

Providing medical guidance in Radiology

Group photo at MNUMS

Group photo at MJH