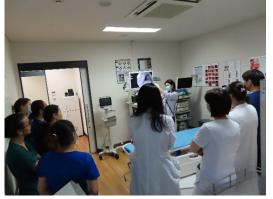

During the stay in Mongolia, surgeons and endoscopists performed surgeries and treatments together with local doctors. The first Laparoscopy and Endoscopy Cooperative Surgery for gastric cancer was performed at MJH and was broadcast live in Mongolia via the Internet. The pathologist not only provided diagnostic guidance but also gave lectures and instructions on specimen preparation, while the radiologist and the oncologist engaged in lively discussions and guidance based on patient data. The clinical engineer explained the handling of medical equipment used in surgery and endoscopy and how to respond to errors, and many Mongolian staff members took notes enthusiastically. On the last day, a seminar was held by our specialists on robotic surgery in the biliopancreatic region, chemotherapy for gastric cancer, and the usefulness of CT in the diagnosis of gastric cancer.

Providing medical guidance in Pathology

Providing medical guidance in Surgery

Providing medical guidance in Radiology

Group photo at MNUMS

Group photo at MJH