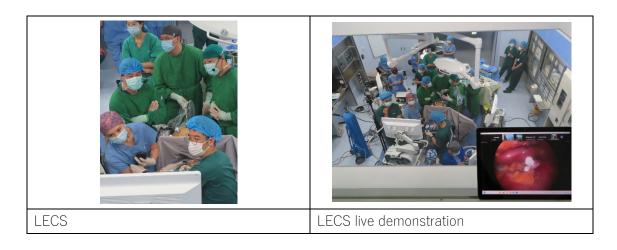

During the stay in Mongolia, surgeons and endoscopists performed surgeries and treatments together with local doctors. The first Laparoscopy and Endoscopy Cooperative Surgery for gastric cancer was performed at MJH and was broadcast live in Mongolia via the Internet. The pathologist not only provided diagnostic guidance but also gave lectures and instructions on specimen preparation, while the radiologist and the oncologist engaged in lively discussions and guidance based on patient data. The clinical engineer explained the handling of medical equipment used in surgery and endoscopy and how to respond to errors, and many Mongolian staff members took notes enthusiastically. On the last day, a seminar was held by our specialists on robotic surgery in the biliopancreatic region, chemotherapy for gastric cancer, and the usefulness of CT in the diagnosis of gastric cancer.