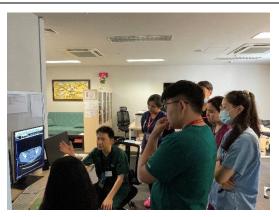

During the stay in Mongolia, surgeons and endoscopists performed surgeries and treatments together with local doctors. The first Laparoscopy and Endoscopy Cooperative Surgery for gastric cancer was performed at MJH and was broadcast live in Mongolia via the Internet. The pathologist not only provided diagnostic guidance but also gave lectures and instructions on specimen preparation, while the radiologist and the oncologist engaged in lively discussions and guidance based on patient data. The clinical engineer explained the handling of medical equipment used in surgery and endoscopy and how to respond to errors, and many Mongolian staff members took notes enthusiastically. On the last day, a seminar was held by our specialists on robotic surgery in the biliopancreatic region, chemotherapy for gastric cancer, and the usefulness of CT in the diagnosis of gastric cancer.

Providing medical guidance in Pathology

Providing medical guidance in Surgery

Providing medical guidance in Radiology

Group photo at MNUMS

Group photo at MJH