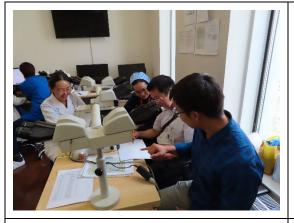

During the stay in Mongolia, surgeons and endoscopists performed surgeries and treatments together with local doctors. The first Laparoscopy and Endoscopy Cooperative Surgery for gastric cancer was performed at MJH and was broadcast live in Mongolia via the Internet. The pathologist not only provided diagnostic guidance but also gave lectures and instructions on specimen preparation, while the radiologist and the oncologist engaged in lively discussions and guidance based on patient data. The clinical engineer explained the handling of medical equipment used in surgery and endoscopy and how to respond to errors, and many Mongolian staff members took notes enthusiastically. On the last day, a seminar was held by our specialists on robotic surgery in the biliopancreatic region, chemotherapy for gastric cancer, and the usefulness of CT in the diagnosis of gastric cancer.

Providing medical guidance in Pathology

Providing medical guidance in Surgery

Providing medical guidance in Radiology

Group photo at MNUMS

Group photo at MJH