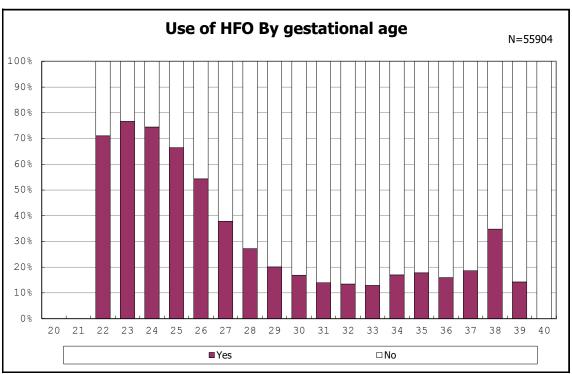

among infants with live birth, remained and pulmonary airleak

among infants with live birth, remained and HFO

among infants with live birth, remained and HFO

among infants with live birth, remained and NAVA