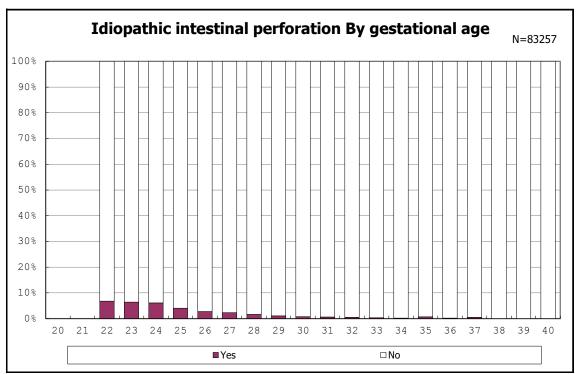

among infants with alive at discharge

among infants with alive at discharge

among infants with alive at discharge

among infants with live birth and remained

among infants with live birth and remained

among infants with live birth and remained