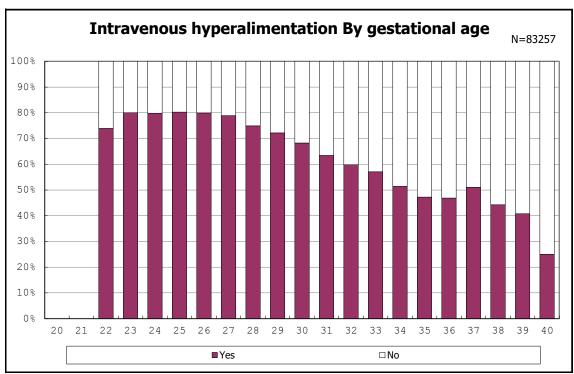

among infants with alive at discharge

among infants with alive at discharge

among infants with alive at discharge

among infants with live birth and remained

among infants with live birth and remained

among infants with live birth and remained

among infants with live birth and remained

among infants with live birth and remained

among infants with live birth and remained

among infants with live birth and remained

among infants with live birth and remained