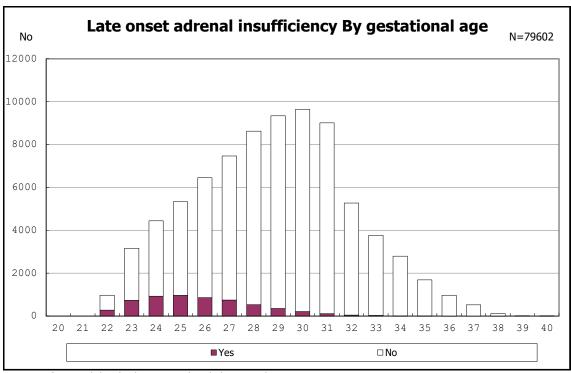

among infants with live birth and remained

among infants with live birth and remained

among infants with live birth and remained

among infants with live birth, remained and seizure

among infants with live birth, remained and seizure