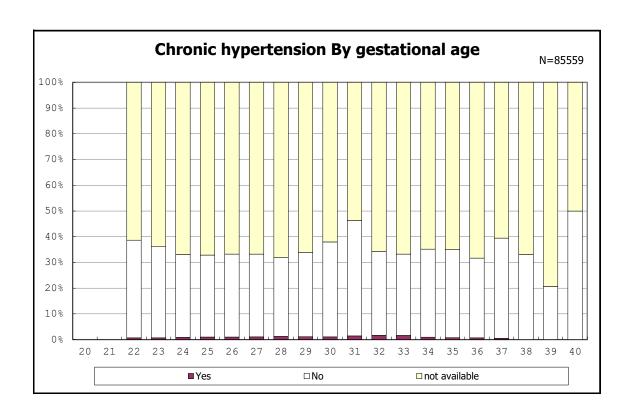

among infants with alive at discharge





among infants with alive at discharge





among infants with number of fetus 2>



among infants with number of fetus 2>



among infants with alive at discharge





among infants with alive at discharge





among infants with alive at discharge





among infants with alive at discharge





among infants with alive at discharge





among infants with positive histologic CAM



among infants with positive histologic CAM



among infants with alive at discharge





among infants with alive at discharge





among infants with alive at discharge





among infants with alive at discharge





among infants with alive at discharge





among infants with alive at discharge





among infants with alive at discharge





among infants with alive at discharge





among infants with alive at discharge





among infants with alive at discharge





among infants with maternal steroid



among infants with maternal steroid



among infants with alive at discharge





among infants with alive