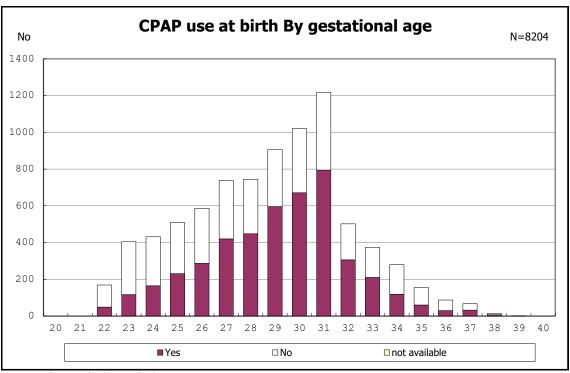

with alive at discharge





among infants with alive at discharge





among infants with alive at discharge





among infants with alive at discharge





among infants with alive at discharge





among infants with maternal steroid



among infants with maternal steroid



among infants with alive at discharge





among infants with alive at discharge





among infants with alive at discharge





among infants with inborn



among infants with inborn



among infants with alive at discharge





among infants with alive at discharge





among infants with alive at discharge





among infants with alive at discharge





among infants with live birth



among infants with live birth



among infants with neontal blood gas analysis



among infants with neontal blood gas analysis



among infants with alive at discharge





among infants with alive at discharge





among infants with alive at discharge





among infants with alive at discharge





among infants with live birth and remained



among infants with live birth and remained



among infants with live birth and remained



among infants with live birth and remained



among infants with live birth and remained



among infants with live birth and remained



among infants with live birth and remained



among infants with live birth and remained



among infants with live birth, remained and mechanical ventilation



among infants with live birth, remained and mechanical ventilation



among infants with live birth, remained and alive at 28 days of age



among infants with live birth, remained and ali