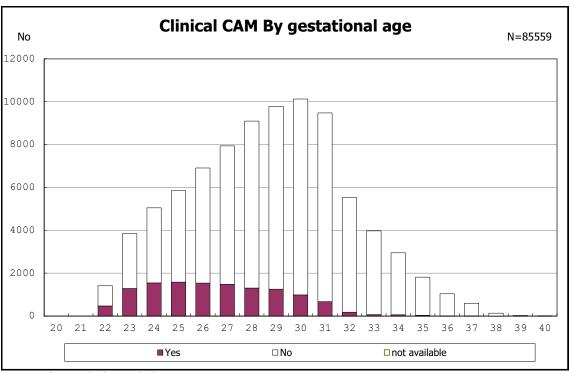

among infants with alive at discharge

among infants with alive at discharge

among infants with alive at discharge

among infants with positive histologic CAM

among infants with positive histologic CAM

among infants with alive at discharge