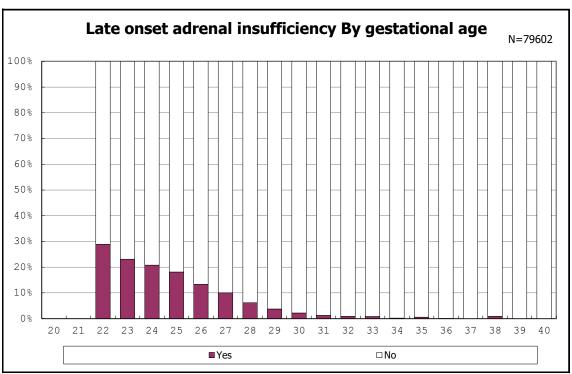

among infants with live birth and remained

among infants with live birth and remained

among infants with live birth and remained

among infants with live birth, remained and seizure

among infants with live birth, remained and seizure