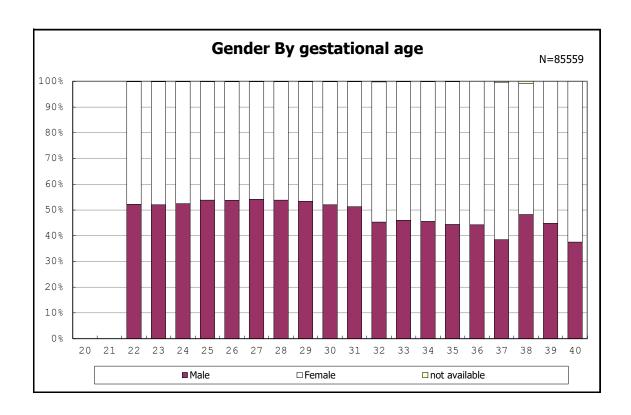

ts with alive at discharge





among infants with alive at discharge





among infants with alive at discharge





among infants with positive histologic CAM



among infants with positive histologic CAM



among infants with alive at discharge





among infants with alive at discharge





among infants with alive at discharge





among infants with alive at discharge





among infants with alive at discharge





among infants with alive at discharge





among infants with alive at discharge





among infants with alive at discharge





among infants with alive at discharge





among infants with alive at discharge





among infants with maternal steroid



among infants with maternal steroid



among infants with alive at discharge





among infants with alive at discharge





among infants with alive at discharge





among infants with inborn



among infants with inborn



among infants with alive at discharge





among infants with alive at discharge





among infants with alive at discharge





among infants with alive at discharge





among infants with live birth



among infants with live birth



among infants with neontal blood gas analysis



among infants with neontal blood gas analysis



among infants with alive at discharge





among infants with alive at discharge





among infants with alive at discharge





among infants with alive at discharge





among infants with live birth and remained



among infants with live birth and remained



among infants with live birth and remained



among infants with live birth and remained



amo