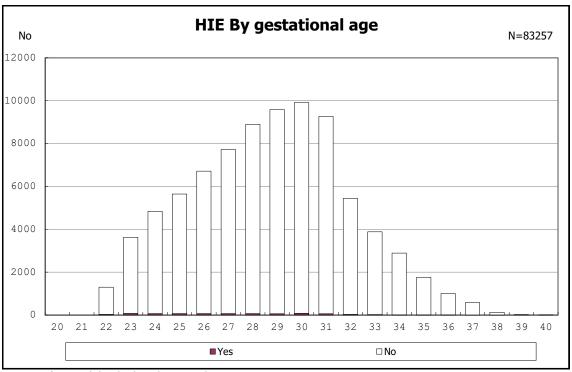

among infants with alive at discharge

among infants with alive at discharge

among infants with alive at discharge

among infants with live birth and remained

among infants with live birth and remained

among infants with live birth and remained

among infants with live birth and remained

among infants with live birth and remained

among infants with live birth and remained

among infants with live birth and remained

among infants with live birth and remained