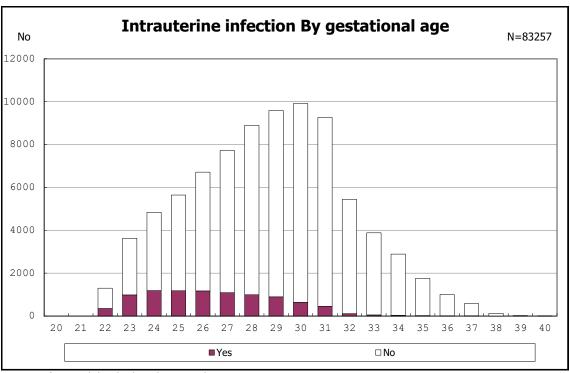

among infants with alive at discharge

among infants with alive at discharge

among infants with alive at discharge

among infants with positive histologic CAM

among infants with positive histologic CAM

among infants with alive at discharge