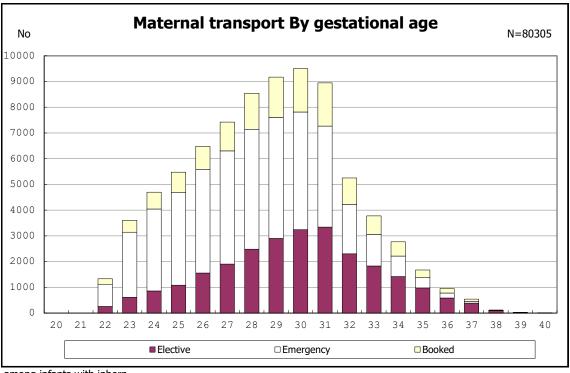

with alive at discharge





among infants with alive at discharge





among infants with positive histologic CAM



among infants with positive histologic CAM



among infants with alive at discharge





among infants with alive at discharge





among infants with alive at discharge





among infants with alive at discharge





among infants with alive at discharge





among infants with alive at discharge





among infants with alive at discharge





among infants with alive at discharge





among infants with alive at discharge





among infants with alive at discharge





among infants with maternal steroid



among infants with maternal steroid



among infants with alive at discharge





among infants with alive at discharge





among infants with alive at discharge





among infants with inborn



among infants with inborn



among infants with alive at discharge





among infants with alive at discharge





among infants with alive at discharge





among infants with alive at discharge





among infants with live birth



among infants with live birth



among infants with neontal blood gas analysis



among infants with neontal blood gas analysis



among infants with alive at discharge





among infants with alive at discharge





among infants with alive at discharge





among infants with alive at discharge





among infants with live birth and remained



among infants with live birth and remained



among infants with live birth and remained



among infants with live birth and remained



among infants with live birth and remained



am