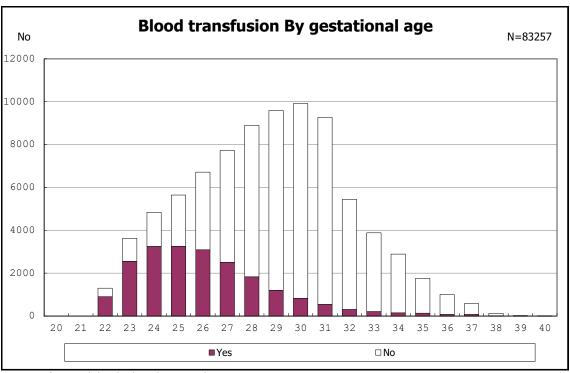

among infants with live birth and remained

among infants with live birth and remained

among infants with alive at discharge

among infants with live birth and remained

among infants with live birth and remained