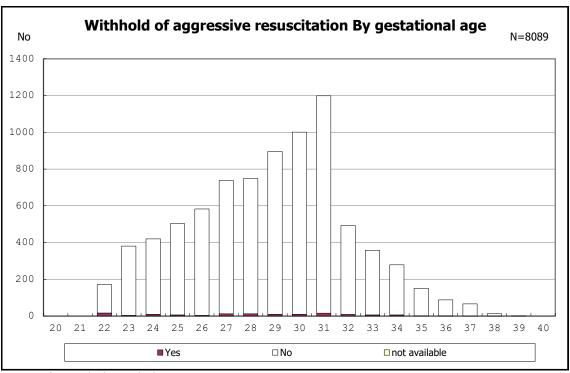

among infants with alive at discharge

among infants with alive at discharge

among infants with alive at discharge

among infants with live birth and remained

among infants with live birth and remained

among infants with live birth and remained

among infants with live birth and remained

among infants with live birth and remained

among infants with live birth and remained

among infants with live birth and remained

among infants with live birth and remained