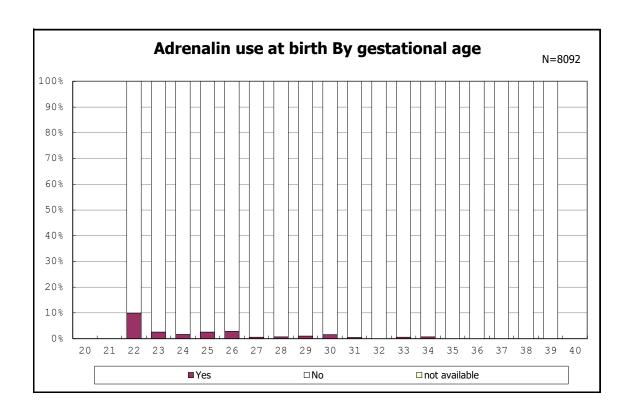

among infants with alive at discharge

among infants with alive at discharge

among infants with alive at discharge

among infants with live birth and remained

among infants with live birth and remained

among infants with live birth and remained

among infants with live birth and remained

among infants with live birth and remained

among infants with live birth and remained

among infants with live birth and remained

among infants with live birth and remained