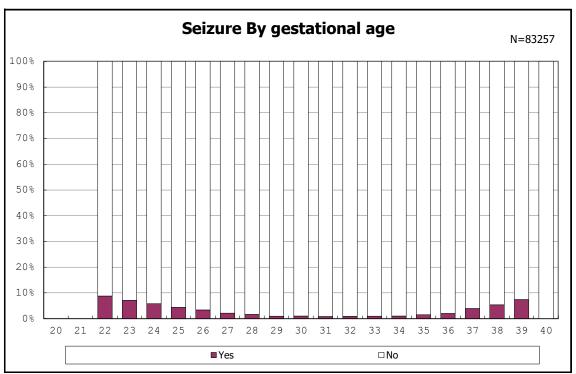

among infants with live birth and remained

among infants with live birth and remained

among infants with live birth and remained

among infants with live birth, remained and seizure

among infants with live birth, remained and seizure