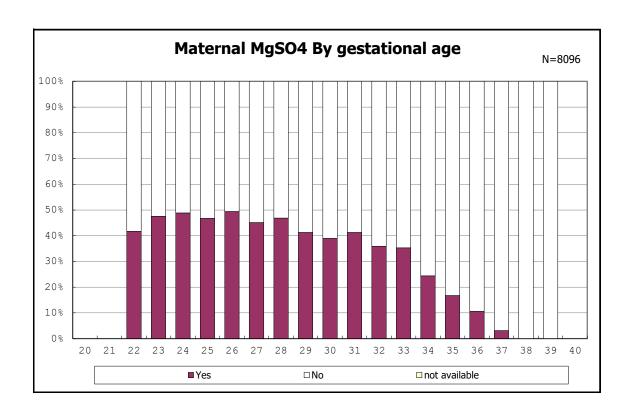

among infants with alive at discharge

among infants with alive at discharge

among infants with alive at discharge

among infants with maternal steroid

among infants with maternal steroid

among infants with alive at discharge