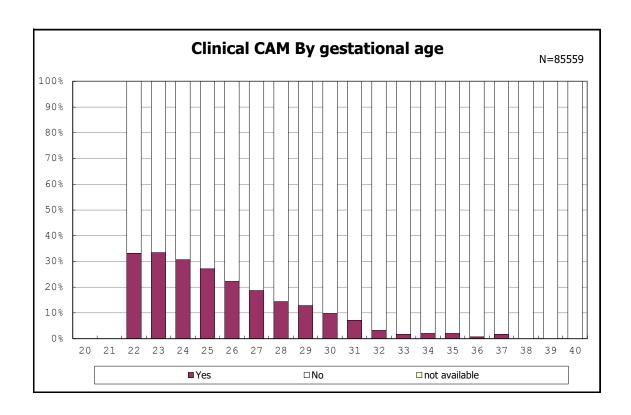

among infants with alive at discharge

among infants with alive at discharge

among infants with alive at discharge

among infants with positive histologic CAM

among infants with positive histologic CAM

among infants with alive at discharge