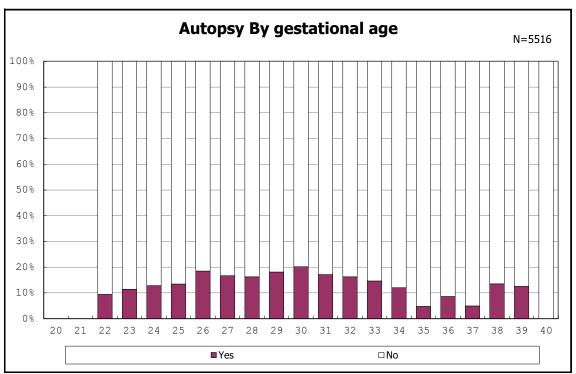

nd remained



among infants with live birth, remained and donor milk use



among infants with live birth, remained and donor milk use



among infants with live birth, remained and congenital anomaly



among infants with live birth, remained and congenital anomaly



among infants with live birth and remained



among infants with live birth and remained



among infants with live birth and remained



among infants with live birth and remained



among infants with live birth, remained and erythropoietin



among infants with live birth, remained and erythropoietin



among infants with live birth and remained



among infants with live birth and remained



among infants with live birth



among infants with live birth



among infants with live birth, remained and dead at discharge



among infants with live birth, remained and dead at discharge



among infants with live birth, remained and alive at discharge



among infants with live birth, remained and alive at discharge



among infants with live birth, remained and alive at discharge



among infants with live birth, remained and alive at discharge



among infants with live birth and alive at discharge



among infants with live birth and alive at discharge