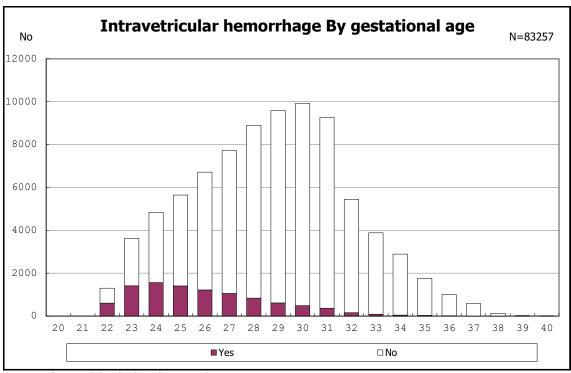

among infants with live birth and remained

among infants with live birth and remained

among infants with live birth, remained and IVH

among infants with live birth, remained and IVH

among infants with live birth and remained