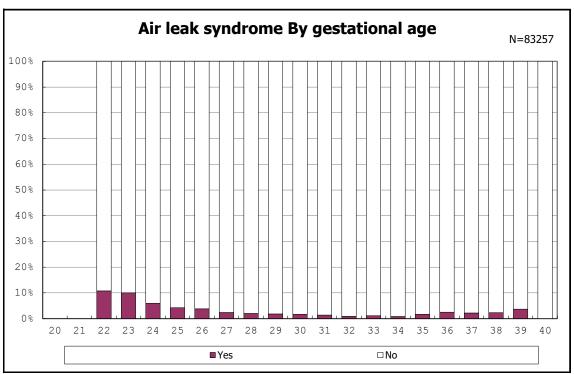

charge





among infants with alive at discharge





among infants with alive at discharge





among infants with inborn



among infants with inborn



among infants with alive at discharge





among infants with alive at discharge





among infants with alive at discharge





among infants with alive at discharge





among infants with live birth



among infants with live birth



among infants with neontal blood gas analysis



among infants with neontal blood gas analysis



among infants with alive at discharge





among infants with alive at discharge





among infants with alive at discharge





among infants with alive at discharge





among infants with live birth and remained



among infants with live birth and remained



among infants with live birth and remained



among infants with live birth and remained



among infants with live birth and remained



among infants with live birth and remained



among infants with live birth and remained



among infants with live birth and remained



among infants with live birth, remained and mechanical ventilation



among infants with live birth, remained and mechanical ventilation



among infants with live birth, remained and alive at 28 days of age



among infants with live birth, remained and alive at 28 days of age



among infants with CLD



among infants with CLD



among infants with live birth, remained, alive at 36 wk(corrected age)



among infants with live birth, remained, alive at 36 wk(corrected age)



among infants with live birth, remained and pulmonary airleak



among infants with li