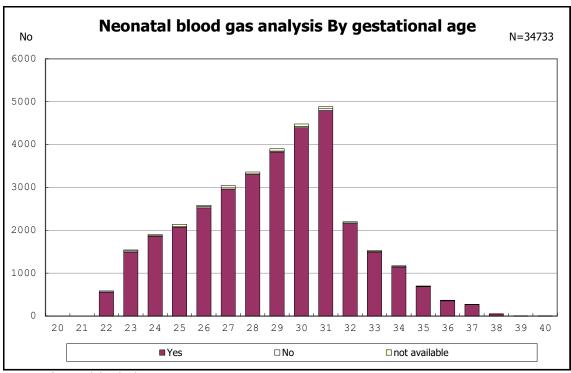

among infants with alive at discharge

among infants with live birth

among infants with live birth

among infants with neontal blood gas analysis

among infants with neontal blood gas analysis

among infants with alive at discharge