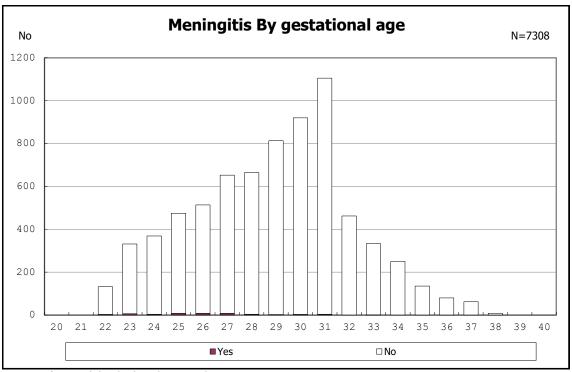

among infants with alive at discharge

among infants with alive at discharge

among infants with alive at discharge

among infants with live birth and remained

among infants with live birth and remained

among infants with live birth and remained

among infants with live birth and remained

among infants with live birth and remained

among infants with live birth and remained

among infants with live birth and remained

among infants with live birth and remained