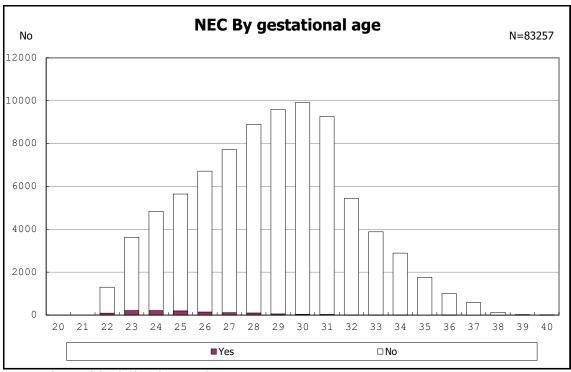

among infants with alive at discharge

among infants with alive at discharge

among infants with alive at discharge

among infants with live birth and remained

among infants with live birth and remained

among infants with live birth and remained