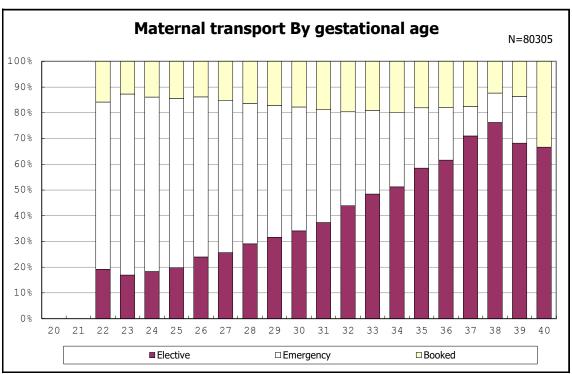

among infants with alive at discharge





among infants with positive histologic CAM



among infants with positive histologic CAM



among infants with alive at discharge





among infants with alive at discharge





among infants with alive at discharge





among infants with alive at discharge





among infants with alive at discharge





among infants with alive at discharge





among infants with alive at discharge





among infants with alive at discharge





among infants with alive at discharge





among infants with alive at discharge





among infants with maternal steroid



among infants with maternal steroid



among infants with alive at discharge





among infants with alive at discharge





among infants with alive at discharge





among infants with inborn



among infants with inborn



among infants with alive at discharge





among infants with alive at discharge





among infants with alive at discharge





among infants with alive at discharge





among infants with live birth



among infants with live birth



among infants with neontal blood gas analysis



among infants with neontal blood gas analysis



among infants with alive at discharge





among infants with alive at discharge





among infants with alive at discharge





among infants with alive at discharge





among infants with live birth and remained



among infants with live birth and remained



among infants with live birth and remained



among infants with live birth and remained



among infants with live birth and remained



among infants with live birth a