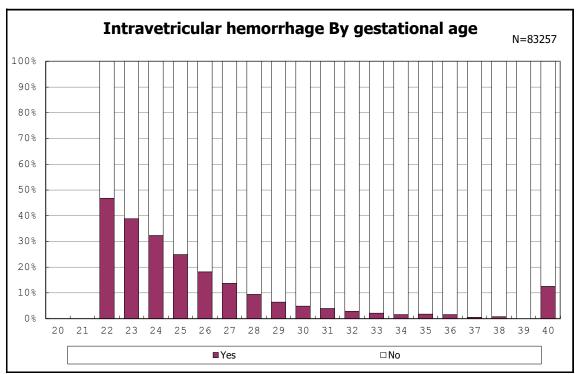

among infants with live birth and remained

among infants with live birth and remained

among infants with live birth, remained and IVH

among infants with live birth, remained and IVH

among infants with live birth and remained