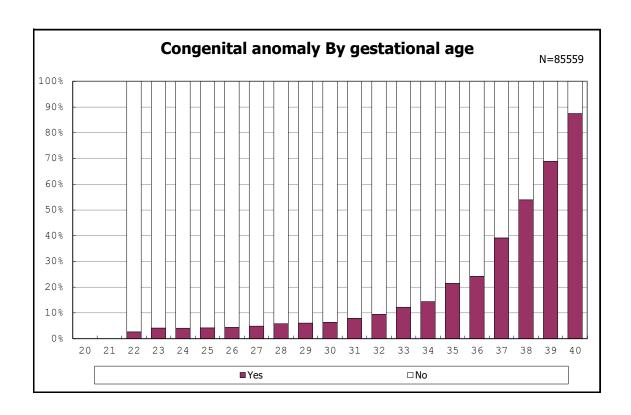

among infants with live birth, remained and donor milk use

among infants with live birth, remained and donor milk use

among infants with live birth, remained and congenital anomaly

among infants with live birth, remained and congenital anomaly