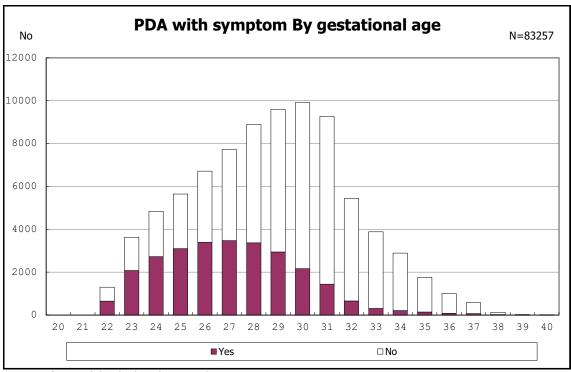

among infants with live birth and remained

among infants with live birth and remained

among infants with live birth and remained

among infants with live birth and remained

among infants with symptomatic PDA

among infants with symptomatic PDA

among infants with live birth, remained and alive at 7 d

among infants with live birth, remained and alive at 7 d

among infants with live birth and remained

among infants with live birth and remained