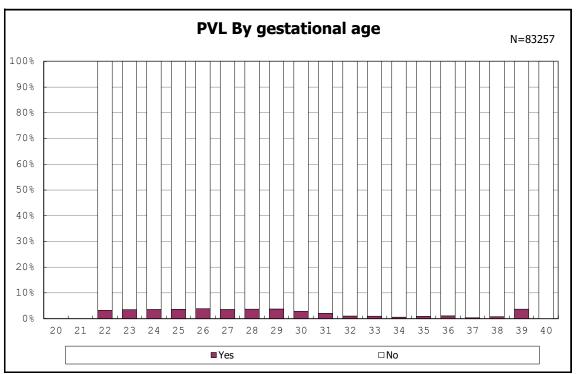

among infants with alive at discharge

among infants with alive at discharge

among infants with alive at discharge

among infants with live birth and remained

among infants with live birth and remained

among infants with live birth and remained

among infants with live birth and remained

among infants with live birth and remained

among infants with live birth and remained

among infants with live birth and remained

among infants with live birth and remained