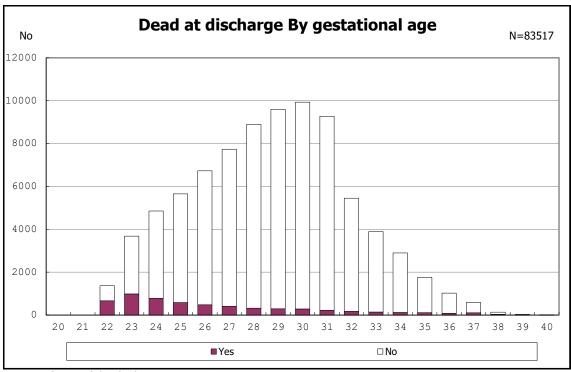

among infants with live birth, remained and dead at discharge

among infants with live birth, remained and dead at discharge

among infants with live birth, remained and alive at discharge

among infants with live birth, remained and alive at discharge

among infants with live birth, remained and alive at discharge

among infants with live birth, remained and alive at discharge

among infants with live birth and alive at discharge

among infants with live birth and alive at discharge