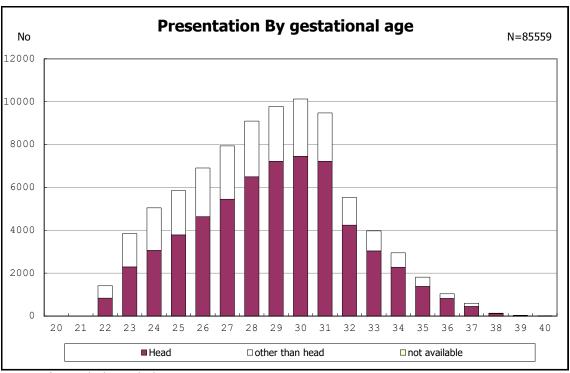

among infants with alive at discharge

among infants with alive at discharge

among infants with number of fetus 2>

among infants with number of fetus 2>

among infants with alive at discharge

among infants with alive at discharge