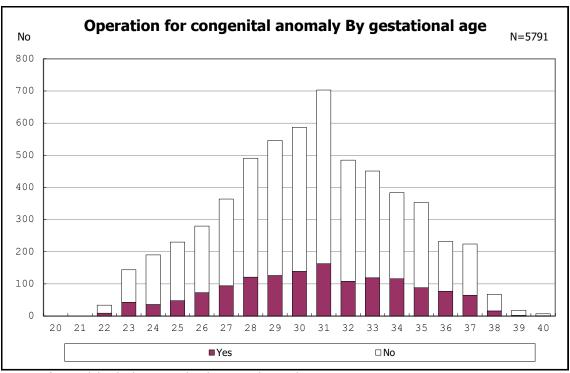

among infants with live birth, remained and donor milk use

among infants with live birth, remained and donor milk use

among infants with live birth, remained and congenital anomaly

among infants with live birth, remained and congenital anomaly