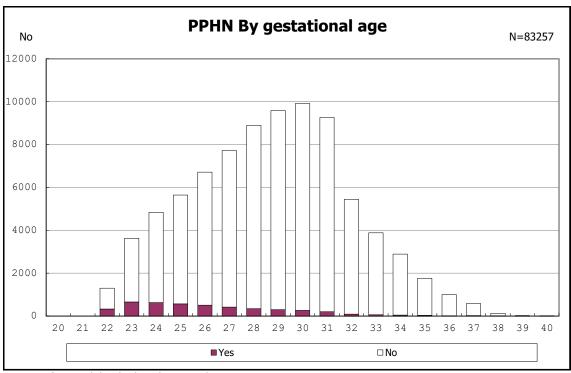

among infants with alive at discharge

among infants with alive at discharge

among infants with alive at discharge

among infants with live birth and remained

among infants with live birth and remained

among infants with live birth and remained

among infants with live birth and remained

among infants with live birth and remained

among infants with live birth and remained

among infants with live birth and remained

among infants with live birth and remained