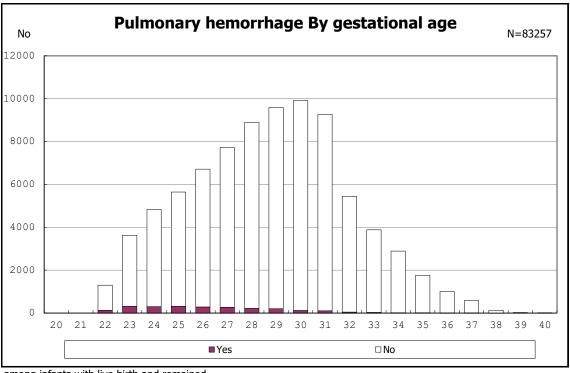

among infants with alive at discharge

among infants with alive at discharge

among infants with alive at discharge

among infants with live birth and remained

among infants with live birth and remained

among infants with live birth and remained

among infants with live birth and remained

among infants with live birth and remained

among infants with live birth and remained

among infants with live birth and remained

among infants with live birth and remained