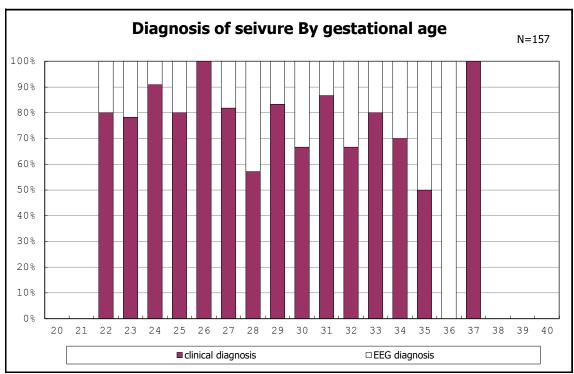

among infants with live birth and remained

among infants with live birth and remained

among infants with live birth and remained

among infants with live birth, remained and seizure

among infants with live birth, remained and seizure