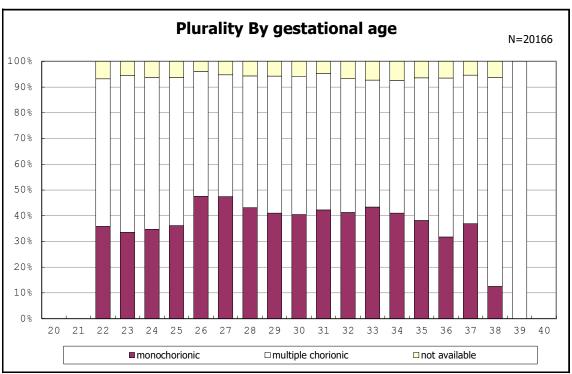

among infants with alive at discharge

among infants with alive at discharge

among infants with number of fetus 2>

among infants with number of fetus 2>

among infants with alive at discharge

among infants with alive at discharge