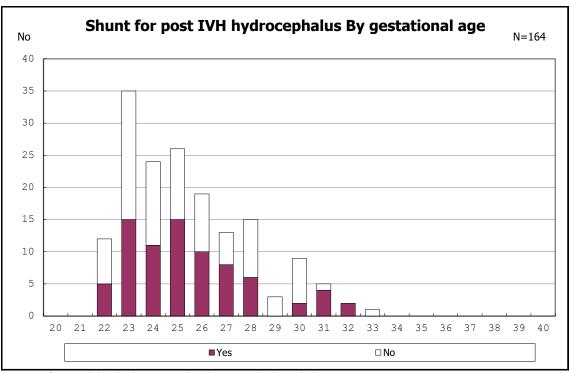

among infants with live birth, remained and post IVH hydrocephalus

among infants with live birth, remained and post IVH hydrocephalus

among infants with live birth and remained

among infants with live birth and remained