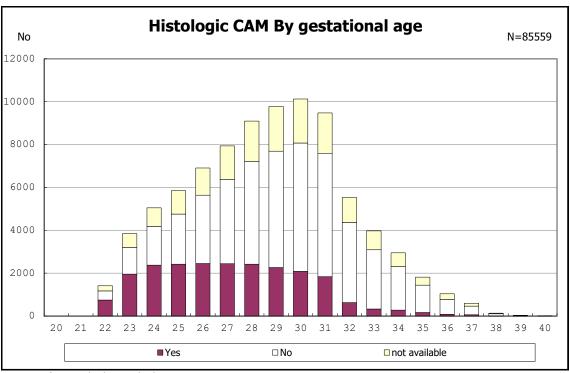

among infants with alive at discharge

among infants with alive at discharge

among infants with alive at discharge

among infants with positive histologic CAM

among infants with positive histologic CAM

among infants with alive at discharge