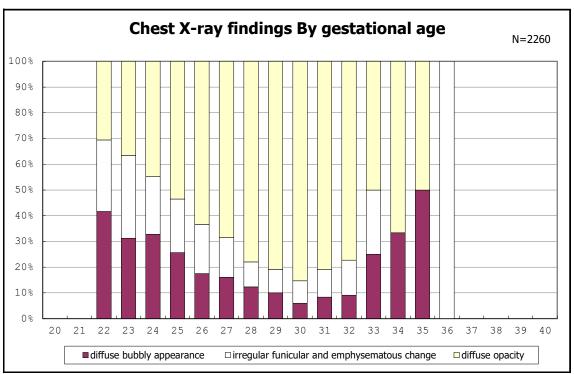

remained and alive at 28 days of age



among infants with live birth, remained and alive at 28 days of age



among infants with CLD



among infants with CLD



among infants with live birth, remained, alive at 36 wk(corrected age)



among infants with live birth, remained, alive at 36 wk(corrected age)



among infants with live birth, remained and pulmonary airleak



among infants with live birth, remained and pulmonary airleak



among infants with live birth, remained and HFO



among infants with live birth, remained and HFO



among infants with live birth, remained and NAVA



among infants with live birth, remained and NAVA



among infants with live birth, remained and NAVA



among infants with live birth, remained and NAVA



among infants with live birth, remained and CLD



among infants with live birth, remained and CLD



among infants with live birth, remained and CLD 36 wk



among infants with live birth, remained and CLD 36 wk



among infants with live birthm, remained and CLD 36 wk



among infants with live birthm, remained and CLD 36 wk



among infants with live birth and remained



among infants with live birth and remained



among infants with live birth and remained



among infants with live birth and remained



among infants with symptomatic PDA



among infants with symptomatic PDA



among infants with live birth, remained and alive at 7 d



among infants with live birth, remained and alive at 7 d



among infants with live birth and remained



among infants with live birth and remained



among infants with live birth and remained