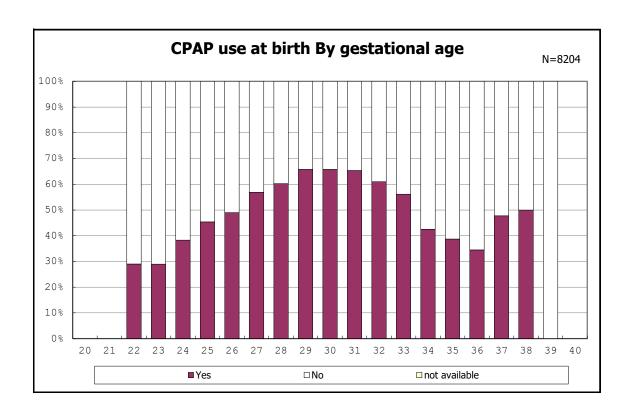

s with alive at discharge





among infants with alive at discharge





among infants with alive at discharge





among infants with alive at discharge





among infants with maternal steroid



among infants with maternal steroid



among infants with alive at discharge





among infants with alive at discharge





among infants with alive at discharge





among infants with inborn



among infants with inborn



among infants with alive at discharge





among infants with alive at discharge





among infants with alive at discharge





among infants with alive at discharge





among infants with live birth



among infants with live birth



among infants with neontal blood gas analysis



among infants with neontal blood gas analysis



among infants with alive at discharge





among infants with alive at discharge





among infants with alive at discharge





among infants with alive at discharge





among infants with live birth and remained



among infants with live birth and remained



among infants with live birth and remained



among infants with live birth and remained



among infants with live birth and remained



among infants with live birth and remained



among infants with live birth and remained



among infants with live birth and remained



among infants with live birth, remained and mechanical ventilation



among infants with live birth, remained and mechanical ventilation



among infants with live birth, remained and alive at 28 days of age



among infants with live birth, remained and alive at 28 days of age



among infants wit