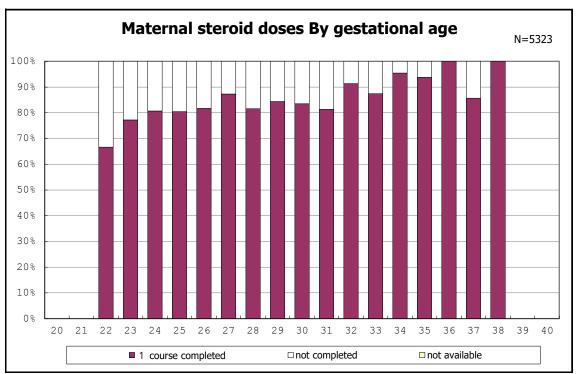

among infants with alive at discharge

among infants with alive at discharge

among infants with alive at discharge

among infants with maternal steroid

among infants with maternal steroid

among infants with alive at discharge