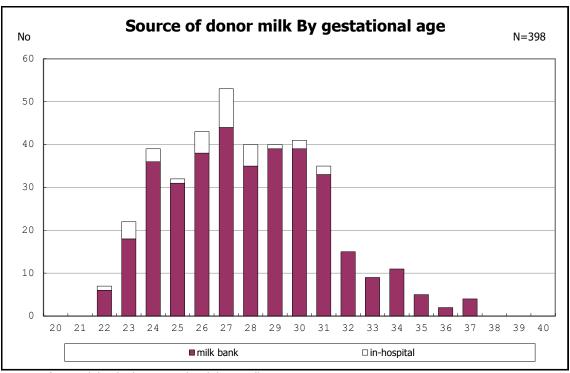

among infants with live birth, remained and donor milk use

among infants with live birth, remained and donor milk use

among infants with live birth, remained and congenital anomaly

among infants with live birth, remained and congenital anomaly