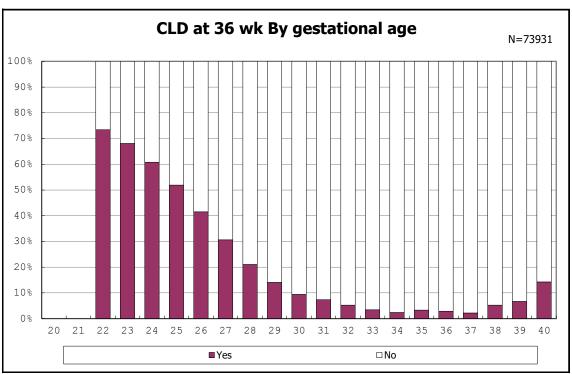

among infants with CLD

among infants with CLD

among infants with live birth, remained, alive at 36 wk(corrected age)

among infants with live birth, remained, alive at 36 wk(corrected age)

among infants with live birth, remained and pulmonary airleak

among infants with live birth, remained and CLD 36 wk

among infants with live birth, remained and CLD 36 wk

among infants with live birthm, remained and CLD 36 wk

among infants with live birthm, remained and CLD 36 wk