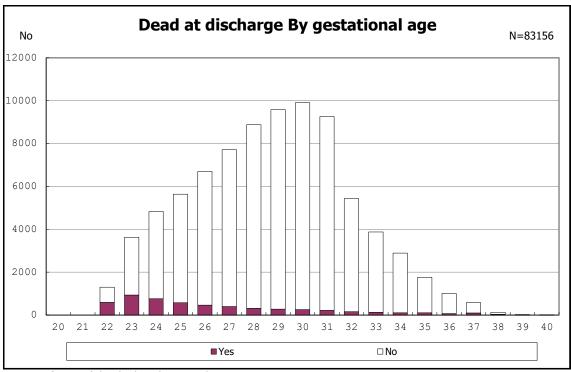

among infants with live birth, remained and dead at discharge

among infants with live birth, remained and dead at discharge

among infants with live birth, remained and alive at discharge

among infants with live birth, remained and alive at discharge

among infants with live birth, remained and alive at discharge

among infants with live birth, remained and alive at discharge

among infants with live birth and alive at discharge

among infants with live birth and alive at discharge