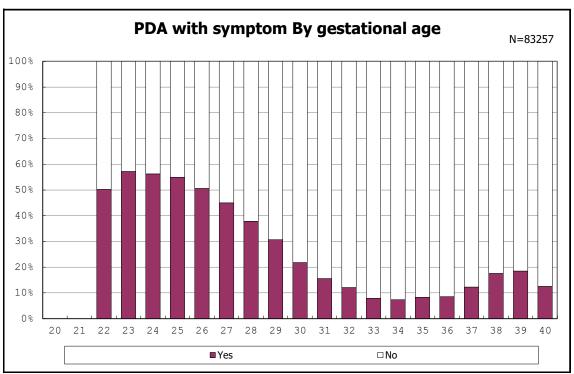

among infants with live birth and remained

among infants with live birth and remained

among infants with live birth and remained

among infants with live birth and remained

among infants with symptomatic PDA

among infants with symptomatic PDA

among infants with live birth, remained and alive at 7 d

among infants with live birth, remained and alive at 7 d

among infants with live birth and remained

among infants with live birth and remained