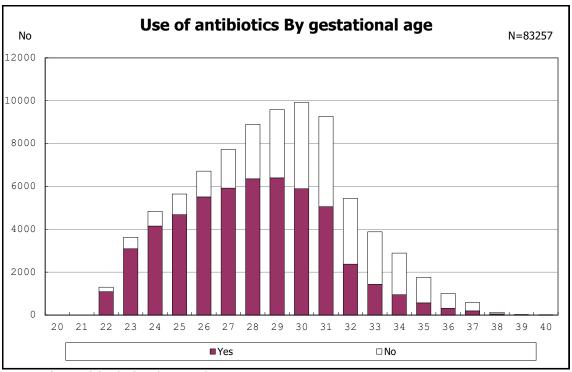

among infants with alive at discharge

among infants with alive at discharge

among infants with alive at discharge

among infants with live birth and remained

among infants with live birth and remained

among infants with live birth and remained

among infants with live birth and remained

among infants with live birth and remained

among infants with live birth and remained

among infants with live birth and remained

among infants with live birth and remained