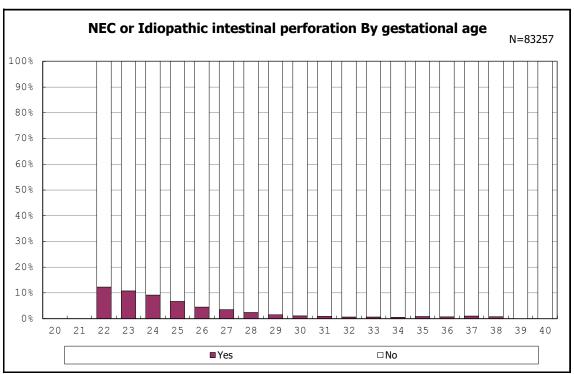

among infants with alive at discharge

among infants with alive at discharge

among infants with alive at discharge

among infants with live birth and remained

among infants with live birth and remained

among infants with live birth and remained

among infants with live birth and remained

among infants with live birth and remained

among infants with live birth and remained

among infants with live birth and remained

among infants with live birth and remained