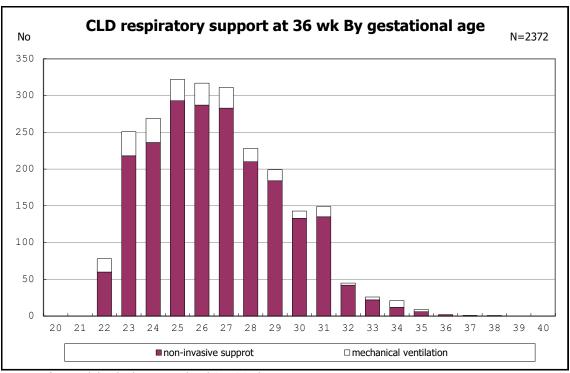

among infants with CLD

among infants with CLD

among infants with live birth, remained, alive at 36 wk(corrected age)

among infants with live birth, remained, alive at 36 wk(corrected age)

among infants with live birth, remained and pulmonary airleak

among infants with live birth, remained and CLD 36 wk

among infants with live birth, remained and CLD 36 wk

among infants with live birthm, remained and CLD 36 wk

among infants with live birthm, remained and CLD 36 wk