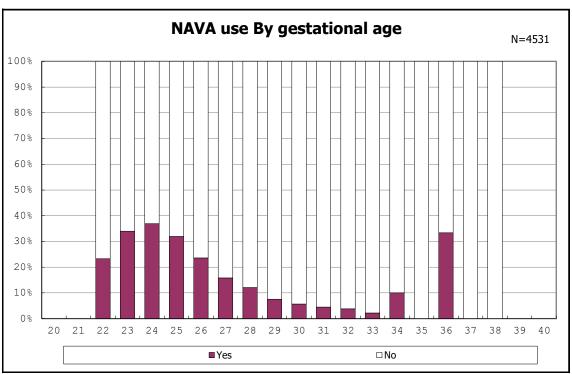

among infants with live birth, remained and pulmonary airleak

among infants with live birth, remained and HFO

among infants with live birth, remained and HFO

among infants with live birth, remained and NAVA

among infants with live birth, remained and NAVA

among infants with live birth, remained and NAVA

among infants with live birth, remained and NAVA

among infants with live birth, remained and CLD

among infants with live birth, remained and CLD