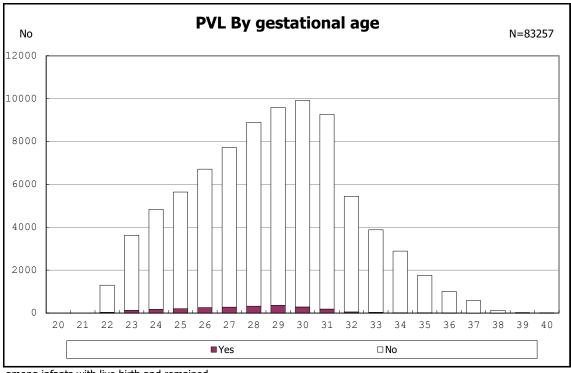

among infants with alive at discharge

among infants with alive at discharge

among infants with alive at discharge

among infants with live birth and remained

among infants with live birth and remained

among infants with live birth and remained

among infants with live birth and remained

among infants with live birth and remained

among infants with live birth and remained

among infants with live birth and remained

among infants with live birth and remained