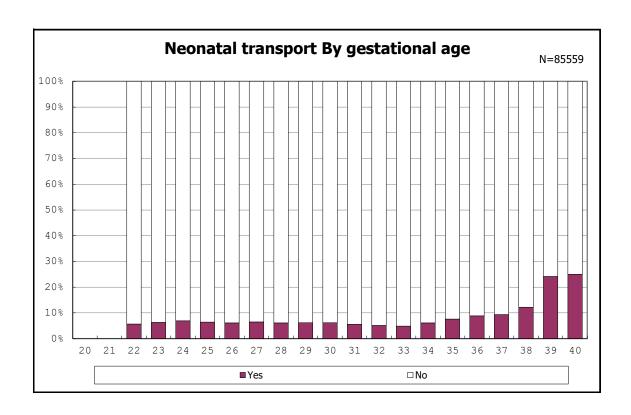

ts with alive at discharge





among infants with alive at discharge





among infants with positive histologic CAM



among infants with positive histologic CAM



among infants with alive at discharge





among infants with alive at discharge





among infants with alive at discharge





among infants with alive at discharge





among infants with alive at discharge





among infants with alive at discharge





among infants with alive at discharge





among infants with alive at discharge





among infants with alive at discharge





among infants with alive at discharge





among infants with maternal steroid



among infants with maternal steroid



among infants with alive at discharge





among infants with alive at discharge





among infants with alive at discharge





among infants with inborn



among infants with inborn



among infants with alive at discharge





among infants with alive at discharge





among infants with alive at discharge





among infants with alive at discharge





among infants with live birth



among infants with live birth



among infants with neontal blood gas analysis



among infants with neontal blood gas analysis



among infants with alive at discharge





among infants with alive at discharge





among infants with alive at discharge





among infants with alive at discharge





among infants with live birth and remained



among infants with live birth and remained



among infants with live birth and remained



among infants with live birth and remained



among infants with live birth and remained