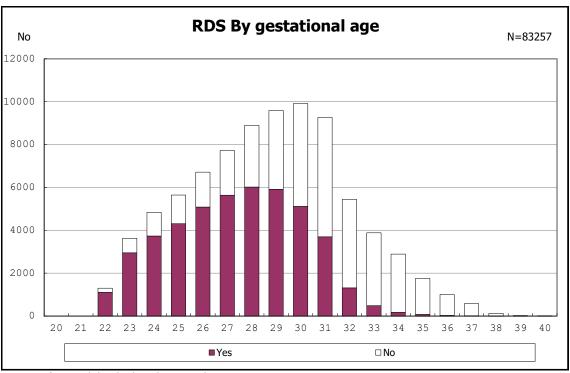

with alive at discharge





among infants with maternal steroid



among infants with maternal steroid



among infants with alive at discharge





among infants with alive at discharge





among infants with alive at discharge





among infants with inborn



among infants with inborn



among infants with alive at discharge





among infants with alive at discharge





among infants with alive at discharge





among infants with alive at discharge





among infants with live birth



among infants with live birth



among infants with neontal blood gas analysis



among infants with neontal blood gas analysis



among infants with alive at discharge





among infants with alive at discharge





among infants with alive at discharge





among infants with alive at discharge





among infants with live birth and remained



among infants with live birth and remained



among infants with live birth and remained



among infants with live birth and remained



among infants with live birth and remained



among infants with live birth and remained



among infants with live birth and remained



among infants with live birth and remained



among infants with live birth, remained and mechanical ventilation



among infants with live birth, remained and mechanical ventilation



among infants with live birth, remained and alive at 28 days of age



among infants with live birth, remained and alive at 28 days of age



among infants with CLD



among infants with CLD



among infants with live birth, remained, alive at 36 wk(corrected age)



among infants with liv