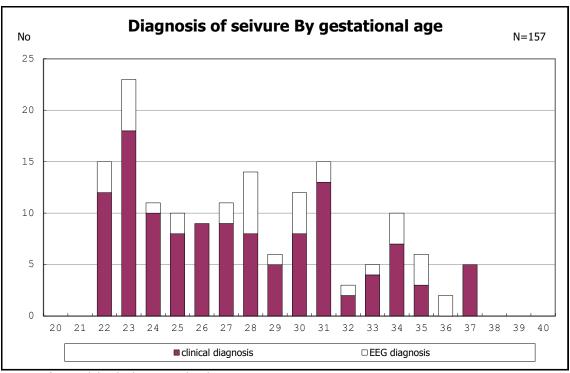

among infants with live birth and remained

among infants with live birth and remained

among infants with live birth and remained

among infants with live birth, remained and seizure

among infants with live birth, remained and seizure