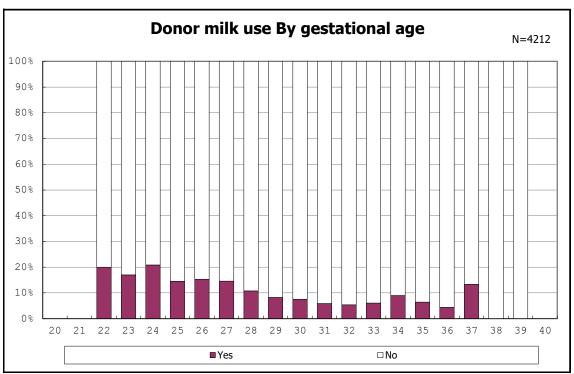

among infants with live birth, remained and donor milk use

among infants with live birth, remained and donor milk use

among infants with live birth, remained and congenital anomaly

among infants with live birth, remained and congenital anomaly