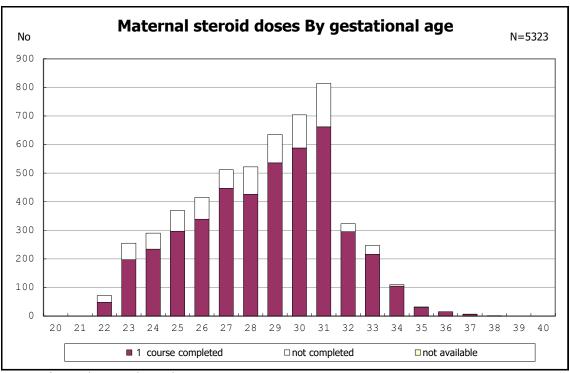

among infants with alive at discharge

among infants with alive at discharge

among infants with alive at discharge

among infants with maternal steroid

among infants with maternal steroid

among infants with alive at discharge