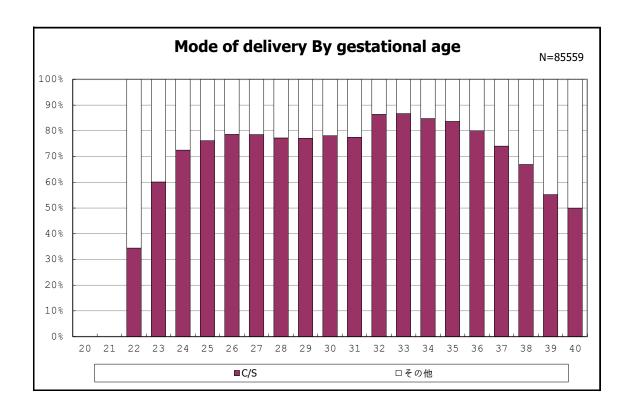

among infants with alive at discharge

among infants with alive at discharge

among infants with number of fetus 2>

among infants with number of fetus 2>

among infants with alive at discharge

among infants with alive at discharge