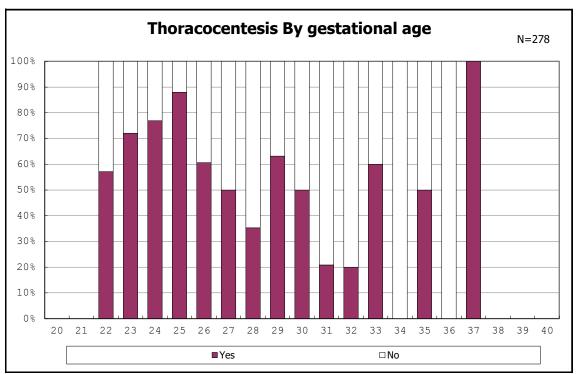

ve birth and remained



among infants with live birth and remained



among infants with live birth and remained



among infants with live birth and remained



among infants with live birth and remained



among infants with live birth and remained



among infants with live birth, remained and mechanical ventilation



among infants with live birth, remained and mechanical ventilation



among infants with live birth, remained and alive at 28 days of age



among infants with live birth, remained and alive at 28 days of age



among infants with CLD



among infants with CLD



among infants with live birth, remained, alive at 36 wk(corrected age)



among infants with live birth, remained, alive at 36 wk(corrected age)



among infants with live birth, remained and pulmonary airleak



among infants with live birth, remained and pulmonary airleak



among infants with live birth, remained and HFO



among infants with live birth, remained and HFO



among infants with live birth, remained and NAVA



among infants with live birth, remained and NAVA



among infants with live birth, remained and NAVA



among infants with live birth, remained and NAVA



among infants with live birth, remained and CLD



among infants with live birth, remained and CLD



among infants with live birth, remained and CLD 36 wk



among infants with live birth, remained and CLD 36 wk



among infants with live birthm, remained and CLD 36 wk



among infants with live birthm, remained and CLD 36 wk



among infants with live birth and remained



among infants with live birth and remained