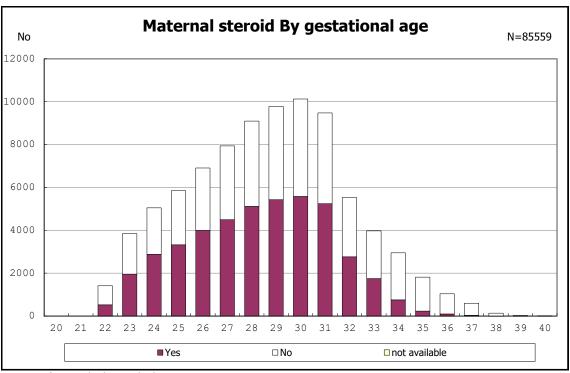

among infants with alive at discharge

among infants with alive at discharge

among infants with alive at discharge

among infants with maternal steroid

among infants with maternal steroid

among infants with alive at discharge