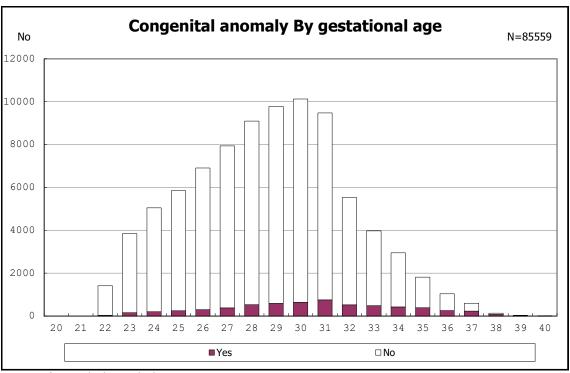

among infants with live birth, remained and donor milk use

among infants with live birth, remained and donor milk use

among infants with live birth, remained and congenital anomaly

among infants with live birth, remained and congenital anomaly