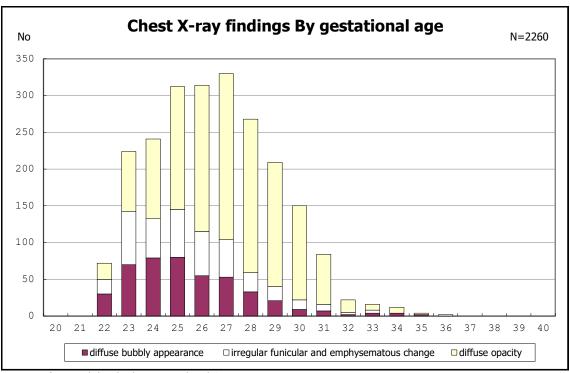

ical ventilation



among infants with live birth, remained and alive at 28 days of age



among infants with live birth, remained and alive at 28 days of age



among infants with CLD



among infants with CLD



among infants with live birth, remained, alive at 36 wk(corrected age)



among infants with live birth, remained, alive at 36 wk(corrected age)



among infants with live birth, remained and pulmonary airleak



among infants with live birth, remained and pulmonary airleak



among infants with live birth, remained and HFO



among infants with live birth, remained and HFO



among infants with live birth, remained and NAVA



among infants with live birth, remained and NAVA



among infants with live birth, remained and NAVA



among infants with live birth, remained and NAVA



among infants with live birth, remained and CLD



among infants with live birth, remained and CLD



among infants with live birth, remained and CLD 36 wk



among infants with live birth, remained and CLD 36 wk



among infants with live birthm, remained and CLD 36 wk



among infants with live birthm, remained and CLD 36 wk



among infants with live birth and remained



among infants with live birth and remained



among infants with live birth and remained



among infants with live birth and remained



among infants with symptomatic PDA



among infants with symptomatic PDA



among infants with live birth, remained and alive at 7 d



among infants with live birth, remained and alive at 7 d



among infants with live birth and remained



among infants with live birth and remain