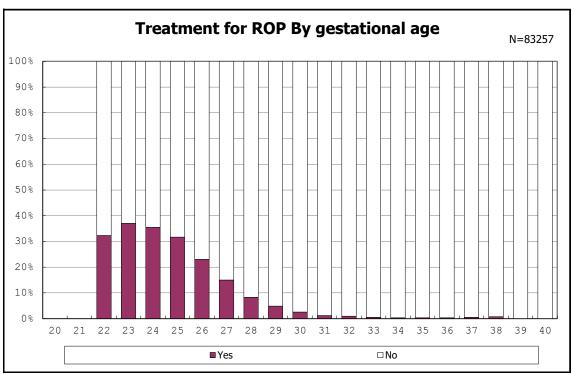

rth and remained



among infants with live birth and remained



among infants with live birth and remained



among infants with live birth and remained



among infants with live birth and remained



among infants with live birth and remained



among infants with live birth and remained



among infants with live birth and remained



among infants with live birth and remained



among infants with live birth and remained



among infants with live birth and remained



among infants with live birth and remained



among infants with live birth and remained



among infants with live birth and remained



among infants with live birth and remained



among infants with live birth and remained



among infants with live birth and remained



among infants with live birth and remained



among infants with live birth and remained



among infants with alive at discharge





among infants with live birth and remained



among infants with live birth and remained



among infants with live birth, remained and donor milk use



among infants with live birth, remained and donor milk use



among infants with live birth, remained and congenital anomaly



among infants with live birth, remained and congenital anomaly



among infants with live birth and remained



among infants with live birth and remained



among infants with live birth and remained



among infants with live birth and remained



among infants with live birth, remained and erythropoietin



among infants with live birth, remained and erythropoietin



among infants with live birth and remained



among i