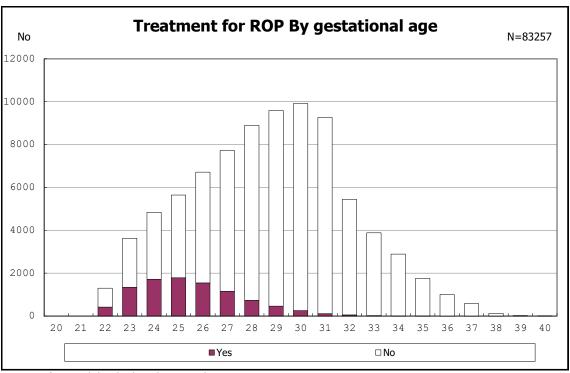

rth and remained



among infants with live birth and remained



among infants with live birth and remained



among infants with live birth and remained



among infants with live birth and remained



among infants with live birth and remained



among infants with live birth and remained



among infants with live birth and remained



among infants with live birth and remained



among infants with live birth and remained



among infants with live birth and remained



among infants with live birth and remained



among infants with live birth and remained



among infants with live birth and remained



among infants with live birth and remained



among infants with live birth and remained



among infants with live birth and remained



among infants with live birth and remained



among infants with live birth and remained



among infants with live birth and remained



among infants with alive at discharge





among infants with live birth and remained



among infants with live birth and remained



among infants with live birth, remained and donor milk use



among infants with live birth, remained and donor milk use



among infants with live birth, remained and congenital anomaly



among infants with live birth, remained and congenital anomaly



among infants with live birth and remained



among infants with live birth and remained



among infants with live birth and remained



among infants with live birth and remained



among infants with live birth, remained and erythropoietin



among infants with live birth, remained and erythropoietin



among i