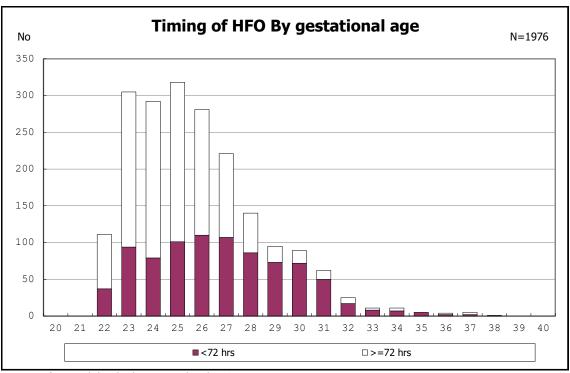

ed



among infants with live birth and remained



among infants with live birth and remained



among infants with live birth and remained



among infants with live birth and remained



among infants with live birth, remained and mechanical ventilation



among infants with live birth, remained and mechanical ventilation



among infants with live birth, remained and alive at 28 days of age



among infants with live birth, remained and alive at 28 days of age



among infants with CLD



among infants with CLD



among infants with live birth, remained, alive at 36 wk(corrected age)



among infants with live birth, remained, alive at 36 wk(corrected age)



among infants with live birth, remained and pulmonary airleak



among infants with live birth, remained and pulmonary airleak



among infants with live birth, remained and HFO



among infants with live birth, remained and HFO



among infants with live birth, remained and NAVA



among infants with live birth, remained and NAVA



among infants with live birth, remained and NAVA



among infants with live birth, remained and NAVA



among infants with live birth, remained and CLD



among infants with live birth, remained and CLD



among infants with live birth, remained and CLD 36 wk



among infants with live birth, remained and CLD 36 wk



among infants with live birthm, remained and CLD 36 wk



among infants with live birthm, remained and CLD 36 wk



among infants with live birth and remained



among infants with live birth and remained



among infants with live birth and remained



among infants with