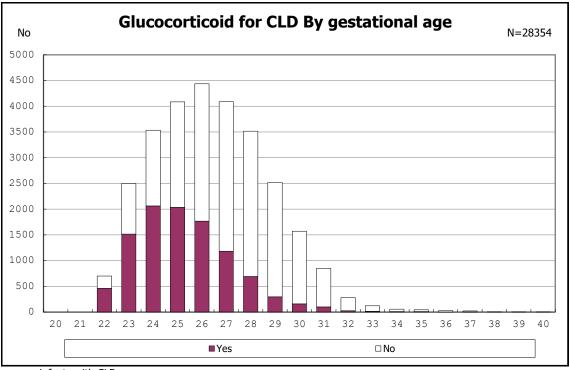

among infants with CLD

among infants with CLD

among infants with live birth, remained, alive at 36 wk(corrected age)

among infants with live birth, remained, alive at 36 wk(corrected age)

among infants with live birth, remained and pulmonary airleak