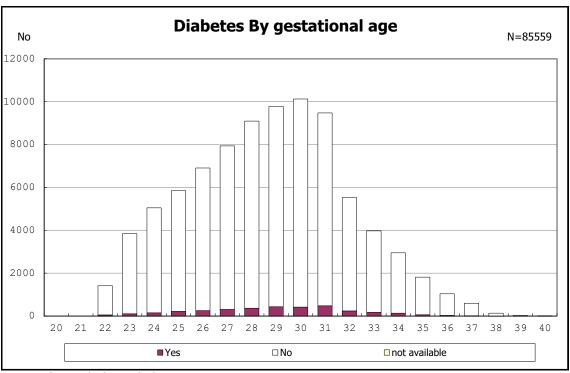

among infants with alive at discharge

among infants with alive at discharge

among infants with number of fetus 2>

among infants with number of fetus 2>

among infants with alive at discharge

among infants with alive at discharge