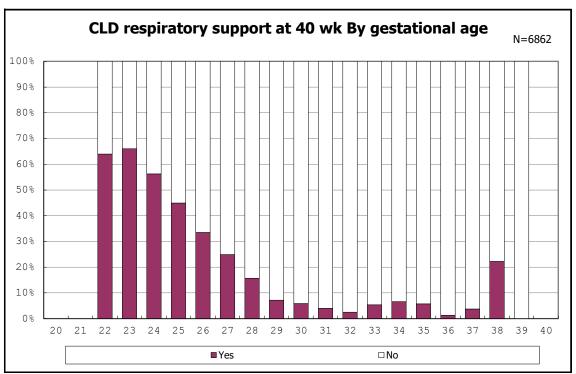

among infants with live birth, remained and CLD 36 wk

among infants with live birth, remained and CLD 36 wk

among infants with live birthm, remained and CLD 36 wk

among infants with live birthm, remained and CLD 36 wk