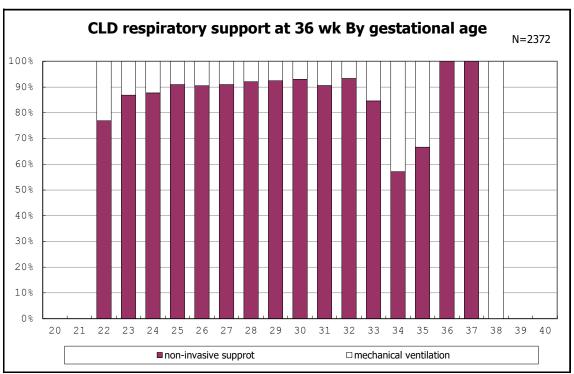

among infants with CLD

among infants with CLD

among infants with live birth, remained, alive at 36 wk(corrected age)

among infants with live birth, remained, alive at 36 wk(corrected age)

among infants with live birth, remained and pulmonary airleak

among infants with live birth, remained and CLD 36 wk

among infants with live birth, remained and CLD 36 wk

among infants with live birthm, remained and CLD 36 wk

among infants with live birthm, remained and CLD 36 wk