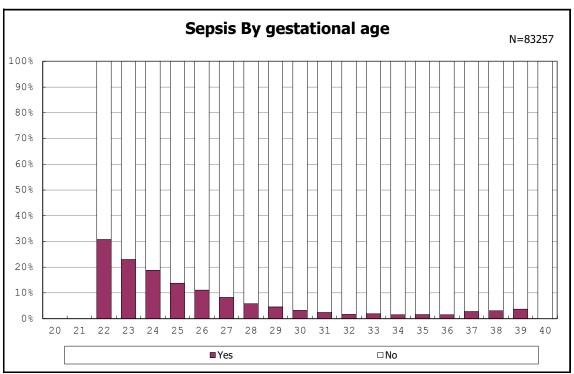

among infants with alive at discharge

among infants with alive at discharge

among infants with alive at discharge

among infants with live birth and remained

among infants with live birth and remained

among infants with live birth and remained

among infants with live birth and remained

among infants with live birth and remained

among infants with live birth and remained

among infants with live birth and remained

among infants with live birth and remained