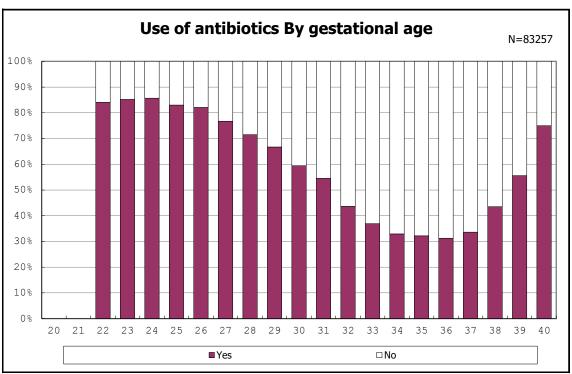

among infants with alive at discharge

among infants with alive at discharge

among infants with alive at discharge

among infants with live birth and remained

among infants with live birth and remained

among infants with live birth and remained

among infants with live birth and remained

among infants with live birth and remained

among infants with live birth and remained

among infants with live birth and remained

among infants with live birth and remained