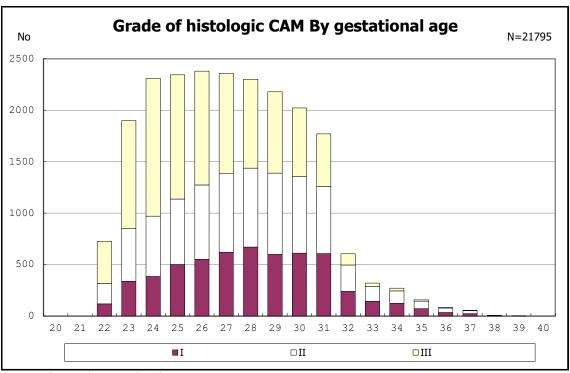

among infants with alive at discharge

among infants with alive at discharge

among infants with alive at discharge

among infants with positive histologic CAM

among infants with positive histologic CAM

among infants with alive at discharge