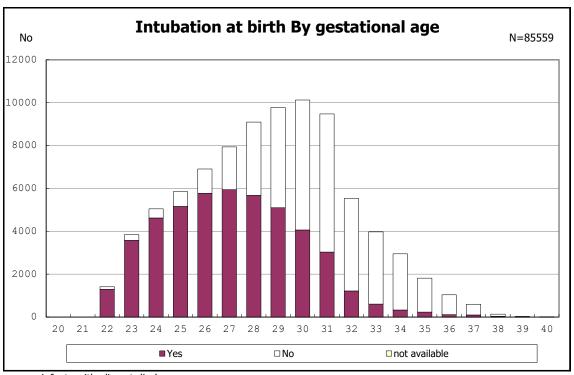

histologic CAM



among infants with positive histologic CAM



among infants with alive at discharge





among infants with alive at discharge





among infants with alive at discharge





among infants with alive at discharge





among infants with alive at discharge





among infants with alive at discharge





among infants with alive at discharge





among infants with alive at discharge





among infants with alive at discharge





among infants with alive at discharge





among infants with maternal steroid



among infants with maternal steroid



among infants with alive at discharge





among infants with alive at discharge





among infants with alive at discharge





among infants with inborn



among infants with inborn



among infants with alive at discharge





among infants with alive at discharge





among infants with alive at discharge





among infants with alive at discharge





among infants with live birth



among infants with live birth



among infants with neontal blood gas analysis



among infants with neontal blood gas analysis



among infants with alive at discharge





among infants with alive at discharge





among infants with alive at discharge





among infants with alive at discharge





among infants with live birth and remained



among infants with live birth and remained



among infants with live birth and remained



among infants with live birth and remained



among infants with live birth and remained



among infants with live birth and remained



among infants with live birth and remained



among infan