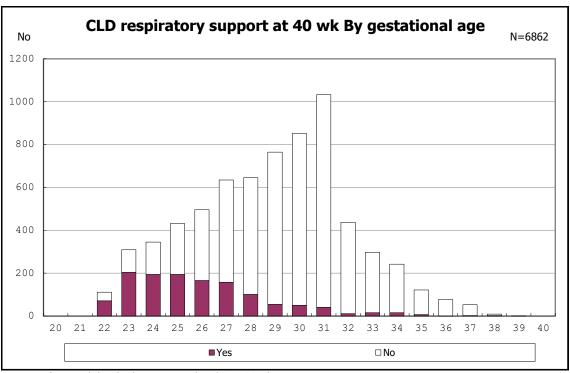

among infants with live birth, remained and CLD 36 wk

among infants with live birth, remained and CLD 36 wk

among infants with live birthm, remained and CLD 36 wk

among infants with live birthm, remained and CLD 36 wk