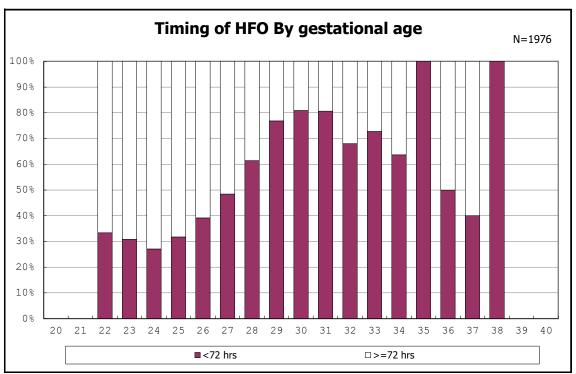

among infants with live birth and remained



among infants with live birth and remained



among infants with live birth and remained



among infants with live birth, remained and mechanical ventilation



among infants with live birth, remained and mechanical ventilation



among infants with live birth, remained and alive at 28 days of age



among infants with live birth, remained and alive at 28 days of age



among infants with CLD



among infants with CLD



among infants with live birth, remained, alive at 36 wk(corrected age)



among infants with live birth, remained, alive at 36 wk(corrected age)



among infants with live birth, remained and pulmonary airleak



among infants with live birth, remained and pulmonary airleak



among infants with live birth, remained and HFO



among infants with live birth, remained and HFO



among infants with live birth, remained and NAVA



among infants with live birth, remained and NAVA



among infants with live birth, remained and NAVA



among infants with live birth, remained and NAVA



among infants with live birth, remained and CLD



among infants with live birth, remained and CLD



among infants with live birth, remained and CLD 36 wk



among infants with live birth, remained and CLD 36 wk



among infants with live birthm, remained and CLD 36 wk



among infants with live birthm, remained and CLD 36 wk



among infants with live birth and remained



among infants with live birth and remained



among infants with live birth and remained



among infants with live birth and remained



among infants with symp