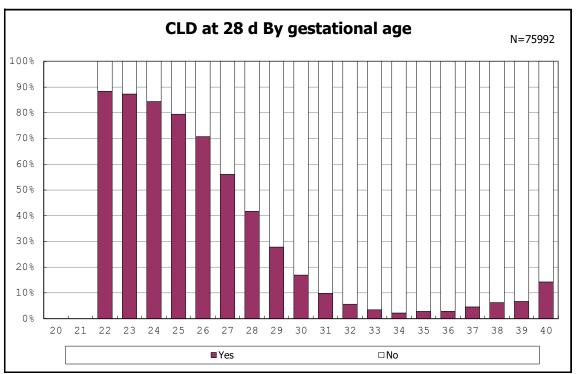

among infants with CLD

among infants with CLD

among infants with live birth, remained, alive at 36 wk(corrected age)

among infants with live birth, remained, alive at 36 wk(corrected age)

among infants with live birth, remained and pulmonary airleak

among infants with live birth, remained and NAVA

among infants with live birth, remained and NAVA

among infants with live birth, remained and NAVA

among infants with live birth, remained and CLD

among infants with live birth, remained and CLD

among infants with live birth, remained and CLD 36 wk

among infants with live birth, remained and CLD 36 wk

among infants with live birthm, remained and CLD 36 wk

among infants with live birthm, remained and CLD 36 wk