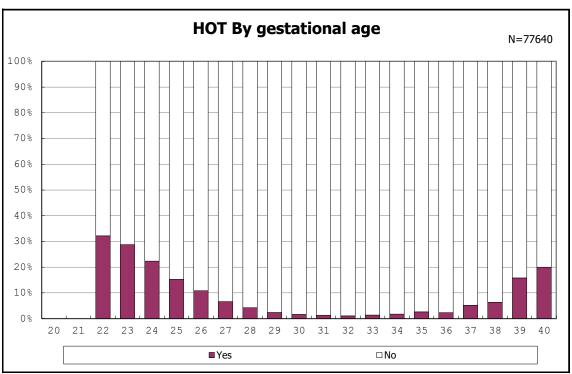

among infants with alive at discharge

among infants with alive at discharge

among infants with number of fetus 2>

among infants with number of fetus 2>

among infants with alive at discharge

among infants with alive at discharge