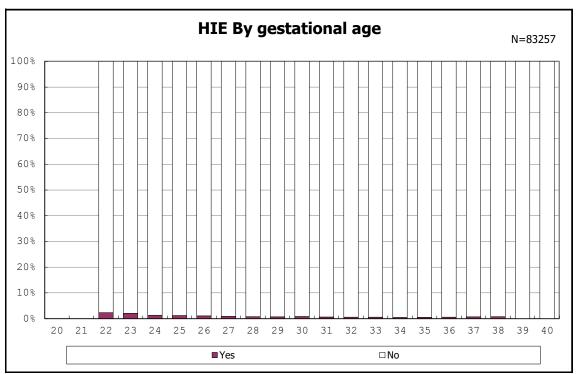

among infants with alive at discharge

among infants with alive at discharge

among infants with alive at discharge

among infants with live birth and remained

among infants with live birth and remained

among infants with live birth and remained

among infants with live birth and remained

among infants with live birth and remained

among infants with live birth and remained

among infants with live birth and remained

among infants with live birth and remained