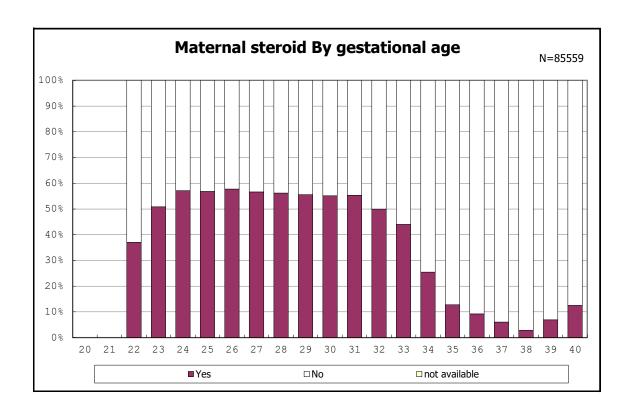

among infants with alive at discharge

among infants with alive at discharge

among infants with alive at discharge

among infants with maternal steroid

among infants with maternal steroid

among infants with alive at discharge