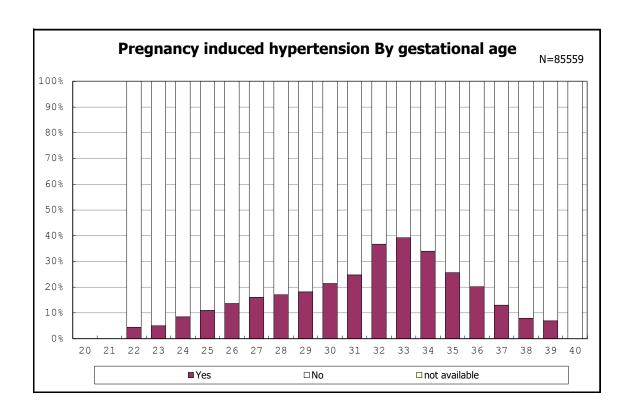

among infants with alive at discharge





among infants with alive at discharge





among infants with number of fetus 2>



among infants with number of fetus 2>



among infants with alive at discharge





among infants with alive at discharge





among infants with alive at discharge





among infants with alive at discharge





among infants with alive at discharge





among infants with positive histologic CAM



among infants with positive histologic CAM



among infants with alive at discharge





among infants with alive at discharge





among infants with alive at discharge





among infants with alive at discharge





among infants with alive at discharge





among infants with alive at discharge





among infants with alive at discharge





among infants with alive at discharge





among infants with alive at discharge





among infants with alive at discharge





among infants with maternal steroid



among infants with maternal steroid



among infants with alive at discharge





among infants with alive at discharge





among infants with alive