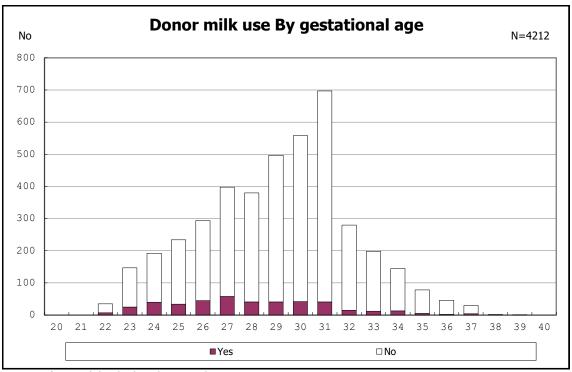

among infants with live birth, remained and donor milk use

among infants with live birth, remained and donor milk use

among infants with live birth, remained and congenital anomaly

among infants with live birth, remained and congenital anomaly