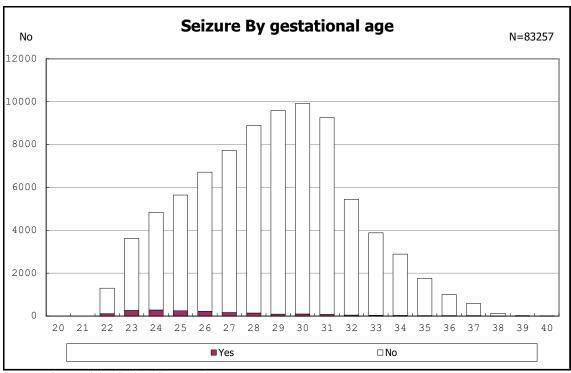

among infants with live birth and remained

among infants with live birth and remained

among infants with live birth and remained

among infants with live birth, remained and seizure

among infants with live birth, remained and seizure