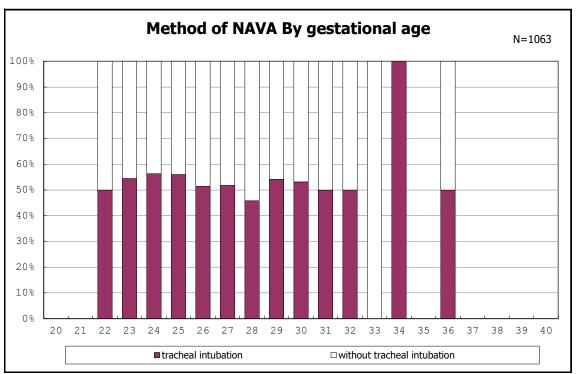

among infants with live birth, remained and pulmonary airleak

among infants with live birth, remained and HFO

among infants with live birth, remained and HFO

among infants with live birth, remained and NAVA

among infants with live birth, remained and NAVA

among infants with live birth, remained and NAVA

among infants with live birth, remained and NAVA

among infants with live birth, remained and CLD

among infants with live birth, remained and CLD