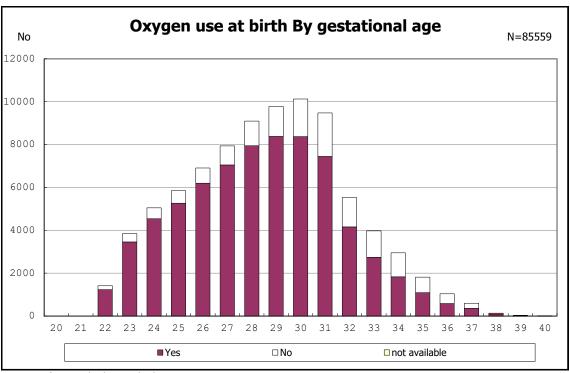

discharge





among infants with positive histologic CAM



among infants with positive histologic CAM



among infants with alive at discharge





among infants with alive at discharge





among infants with alive at discharge





among infants with alive at discharge





among infants with alive at discharge





among infants with alive at discharge





among infants with alive at discharge





among infants with alive at discharge





among infants with alive at discharge





among infants with alive at discharge





among infants with maternal steroid



among infants with maternal steroid



among infants with alive at discharge





among infants with alive at discharge





among infants with alive at discharge





among infants with inborn



among infants with inborn



among infants with alive at discharge





among infants with alive at discharge





among infants with alive at discharge





among infants with alive at discharge





among infants with live birth



among infants with live birth



among infants with neontal blood gas analysis



among infants with neontal blood gas analysis



among infants with alive at discharge





among infants with alive at discharge





among infants with alive at discharge





among infants with alive at discharge





among infants with live birth and remained



among infants with live birth and remained



among infants with live birth and remained



among infants with live birth and remained



among infants with live birth and remained



among infants with live birth and remained



among infants