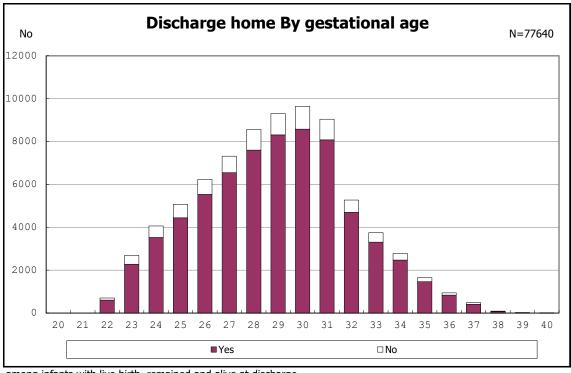

among infants with live birth, remained and alive at discharge

among infants with live birth, remained and alive at discharge

among infants with live birth and alive at discharge

among infants with live birth and alive at discharge