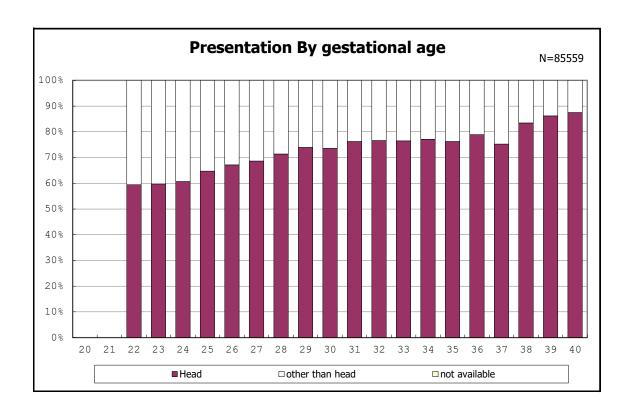

among infants with alive at discharge

among infants with alive at discharge

among infants with number of fetus 2>

among infants with number of fetus 2>

among infants with alive at discharge

among infants with alive at discharge