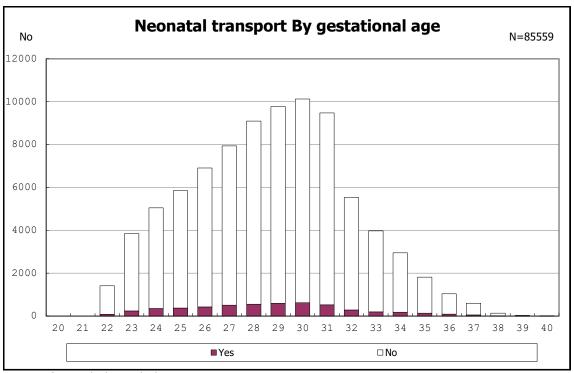

with alive at discharge





among infants with alive at discharge





among infants with alive at discharge





among infants with positive histologic CAM



among infants with positive histologic CAM



among infants with alive at discharge





among infants with alive at discharge





among infants with alive at discharge





among infants with alive at discharge





among infants with alive at discharge





among infants with alive at discharge





among infants with alive at discharge





among infants with alive at discharge





among infants with alive at discharge





among infants with alive at discharge





among infants with maternal steroid



among infants with maternal steroid



among infants with alive at discharge





among infants with alive at discharge





among infants with alive at discharge





among infants with inborn



among infants with inborn



among infants with alive at discharge





among infants with alive at discharge





among infants with alive at discharge





among infants with alive at discharge





among infants with live birth



among infants with live birth



among infants with neontal blood gas analysis



among infants with neontal blood gas analysis



among infants with alive at discharge





among infants with alive at discharge





among infants with alive at discharge





among infants with alive at discharge





among infants with live birth and remained



among infants with live birth and remained



among infants with live birth and remained



among infants with live birth and remained



among