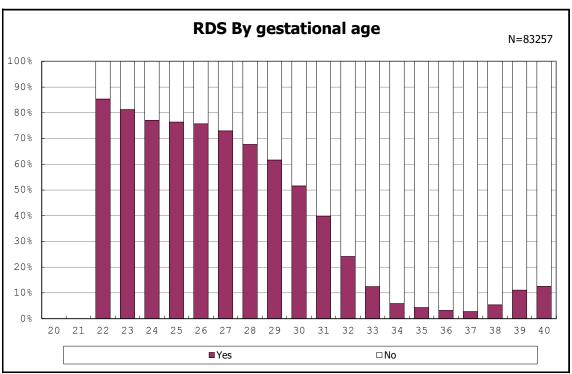

h maternal steroid



among infants with maternal steroid



among infants with alive at discharge





among infants with alive at discharge





among infants with alive at discharge





among infants with inborn



among infants with inborn



among infants with alive at discharge





among infants with alive at discharge





among infants with alive at discharge





among infants with alive at discharge





among infants with live birth



among infants with live birth



among infants with neontal blood gas analysis



among infants with neontal blood gas analysis



among infants with alive at discharge





among infants with alive at discharge





among infants with alive at discharge





among infants with alive at discharge





among infants with live birth and remained



among infants with live birth and remained



among infants with live birth and remained



among infants with live birth and remained



among infants with live birth and remained



among infants with live birth and remained



among infants with live birth and remained



among infants with live birth and remained



among infants with live birth, remained and mechanical ventilation



among infants with live birth, remained and mechanical ventilation



among infants with live birth, remained and alive at 28 days of age



among infants with live birth, remained and alive at 28 days of age



among infants with CLD



among infants with CLD



among infants with live birth, remained, alive at 36 wk(corrected age)



among infants with live birth, remained, alive at 36 wk(corrected ag