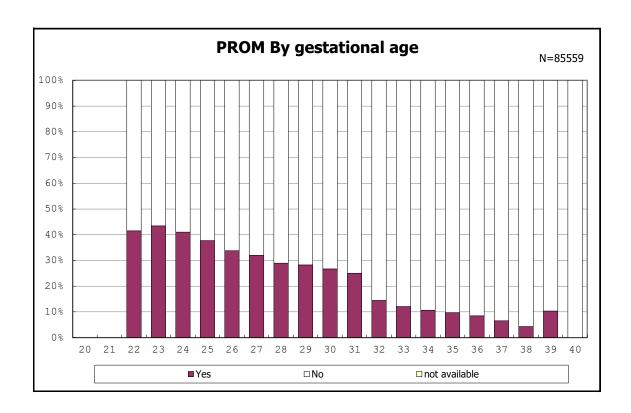

among infants with alive at discharge





among infants with alive at discharge





among infants with number of fetus 2>



among infants with number of fetus 2>



among infants with alive at discharge





among infants with alive at discharge





among infants with alive at discharge





among infants with alive at discharge





among infants with alive at discharge





among infants with positive histologic CAM



among infants with positive histologic CAM



among infants with alive at discharge





among infants with alive at discharge





among infants with alive at discharge





among infants with alive at discharge





among infants with alive at discharge





among infants with alive at discharge





among infants with alive at discharge





among infants with alive at discharge





among infants with alive at discharge





among infants with alive at discharge





among infants with maternal steroid



among infants with maternal steroid



among infants with alive at discharge





among infants with alive at discharge





among infants with alive at discharge





among infants with inborn



among infants with inborn



among infants with alive at discharge





among infants with alive at discharge





among infants with alive at discharge





among infants w