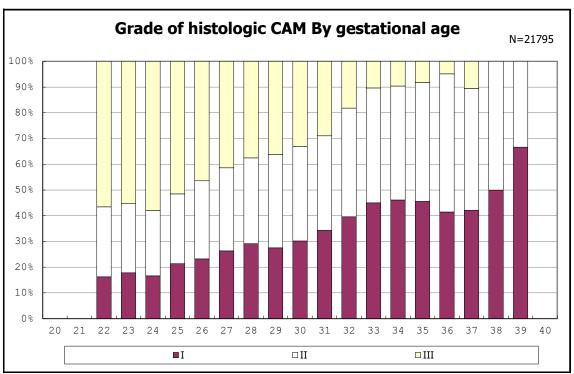

among infants with alive at discharge

among infants with alive at discharge

among infants with alive at discharge

among infants with positive histologic CAM

among infants with positive histologic CAM

among infants with alive at discharge