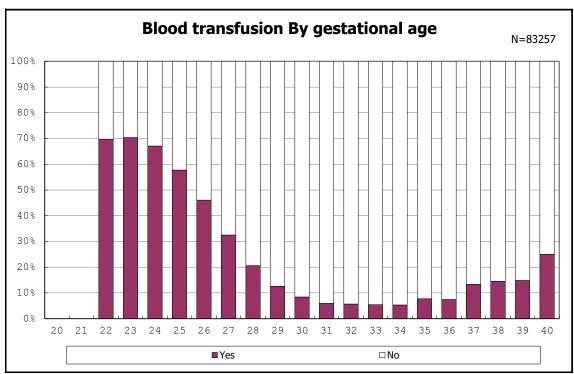

among infants with live birth and remained

among infants with live birth and remained

among infants with alive at discharge

among infants with live birth and remained

among infants with live birth and remained