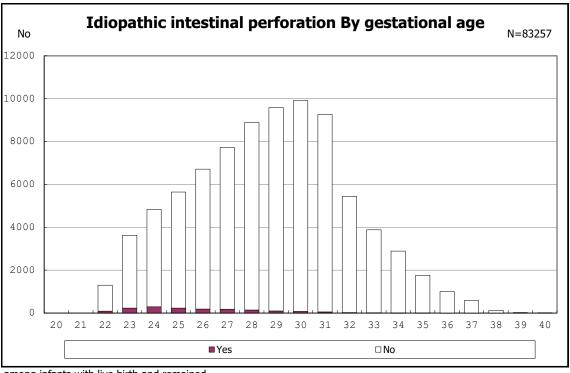

among infants with alive at discharge

among infants with alive at discharge

among infants with alive at discharge

among infants with live birth and remained

among infants with live birth and remained

among infants with live birth and remained