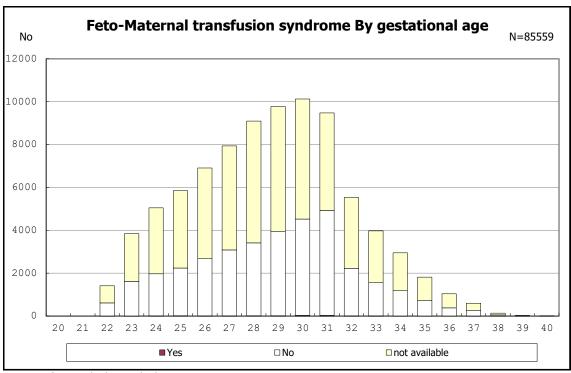

among infants with alive at discharge





among infants with alive at discharge





among infants with number of fetus 2>



among infants with number of fetus 2>



among infants with alive at discharge





among infants with alive at discharge





among infants with alive at discharge





among infants with alive at discharge





among infants with alive at discharge





among infants with positive histologic CAM



among infants with positive histologic CAM



among infants with alive at discharge





among infants with alive at discharge





among infants with alive at discharge





among infants with alive at discharge





among infants with alive at discharge





among infants with alive at discharge





among infants with alive at discharge





among infants with alive at discharge





among infants with alive at discharge





among infants with alive at discharge





among infants with maternal steroid



among infants with maternal steroid



among infants with alive at discharge





among infants with alive at discharge





among infants with alive at discharge





among infants with inborn



among infants with inborn



among infants with alive at discharge





among infants with alive at discharge





among infants with alive at discharge





among infants with alive at discharge





among infants with live birth



among infants with live birth



among infants with neontal blood gas analysis



among infants with neontal bloo