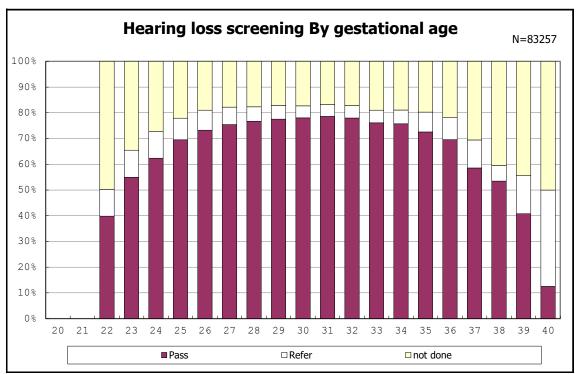

rth and remained



among infants with live birth and remained



among infants with live birth and remained



among infants with live birth and remained



among infants with live birth and remained



among infants with live birth and remained



among infants with live birth and remained



among infants with live birth and remained



among infants with live birth and remained



among infants with live birth and remained



among infants with live birth and remained



among infants with live birth and remained



among infants with live birth and remained



among infants with live birth and remained



among infants with live birth and remained



among infants with live birth and remained



among infants with live birth and remained



among infants with live birth and remained



among infants with live birth and remained



among infants with live birth and remained



among infants with live birth and remained



among infants with alive at discharge





among infants with live birth and remained



among infants with live birth and remained



among infants with live birth, remained and donor milk use



among infants with live birth, remained and donor milk use



among infants with live birth, remained and congenital anomaly



among infants with live birth, remained and congenital anomaly



among infants with live birth and remained



among infants with live birth and remained



among infants with live birth and remained



among infants with live birth and remained



among infants with live birth, remained and erythropoietin



among infants with live