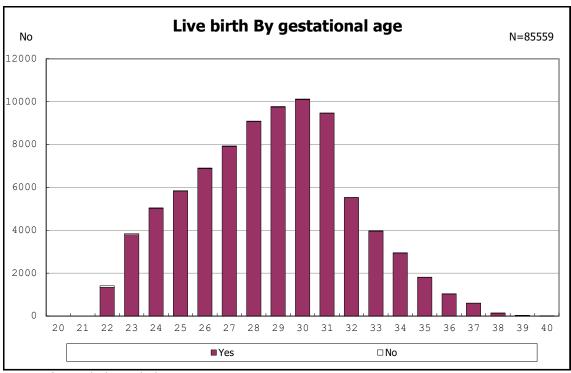

among infants with alive at discharge

among infants with live birth

among infants with live birth

among infants with neontal blood gas analysis

among infants with neontal blood gas analysis

among infants with alive at discharge