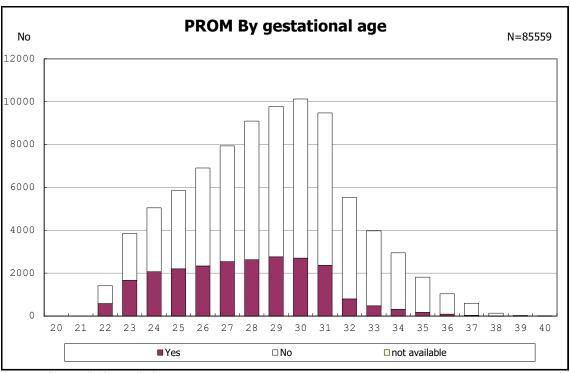

among infants with alive at discharge





among infants with alive at discharge





among infants with number of fetus 2>



among infants with number of fetus 2>



among infants with alive at discharge





among infants with alive at discharge





among infants with alive at discharge





among infants with alive at discharge





among infants with alive at discharge





among infants with positive histologic CAM



among infants with positive histologic CAM



among infants with alive at discharge





among infants with alive at discharge





among infants with alive at discharge





among infants with alive at discharge





among infants with alive at discharge





among infants with alive at discharge





among infants with alive at discharge





among infants with alive at discharge





among infants with alive at discharge





among infants with alive at discharge





among infants with maternal steroid



among infants with maternal steroid



among infants with alive at discharge





among infants with alive at discharge





among infants with alive at discharge





among infants with inborn



among infants with inborn



among infants with alive at discharge





among infants with alive at discharge





among infants wit