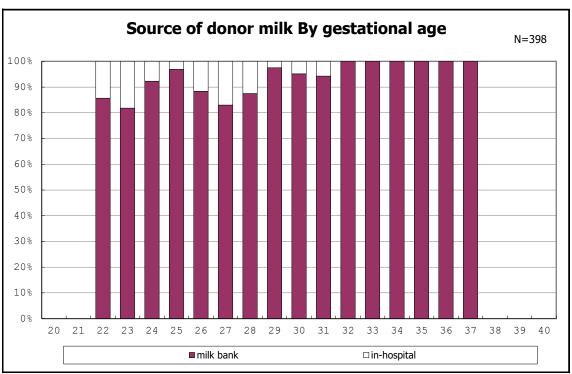

among infants with live birth, remained and donor milk use

among infants with live birth, remained and donor milk use

among infants with live birth, remained and congenital anomaly

among infants with live birth, remained and congenital anomaly