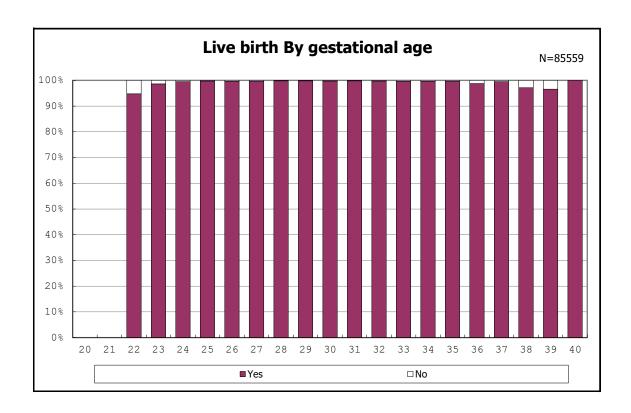

among infants with alive at discharge

among infants with live birth

among infants with live birth

among infants with neontal blood gas analysis

among infants with neontal blood gas analysis

among infants with alive at discharge