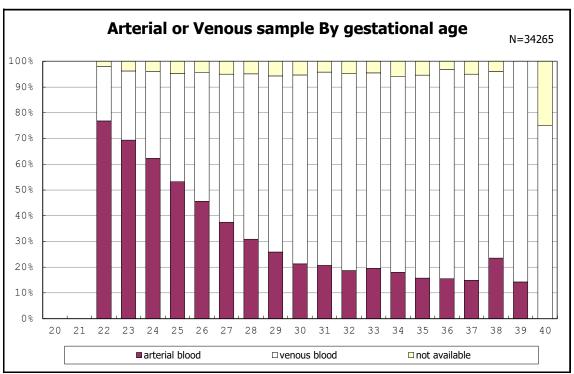

fants with alive at discharge





among infants with alive at discharge





among infants with alive at discharge





among infants with alive at discharge





among infants with alive at discharge





among infants with alive at discharge





among infants with maternal steroid



among infants with maternal steroid



among infants with alive at discharge





among infants with alive at discharge





among infants with alive at discharge





among infants with inborn



among infants with inborn



among infants with alive at discharge





among infants with alive at discharge





among infants with alive at discharge





among infants with alive at discharge





among infants with live birth



among infants with live birth



among infants with neontal blood gas analysis



among infants with neontal blood gas analysis



among infants with alive at discharge





among infants with alive at discharge





among infants with alive at discharge





among infants with alive at discharge





among infants with live birth and remained



among infants with live birth and remained



among infants with live birth and remained



among infants with live birth and remained



among infants with live birth and remained



among infants with live birth and remained



among infants with live birth and remained



among infants with live birth and remained



among infants with live birth, remained and mechanical ventilation



among infants with live birth, remained and mechanical ventilation



among infants with live birth, remained and alive at 28 days of age