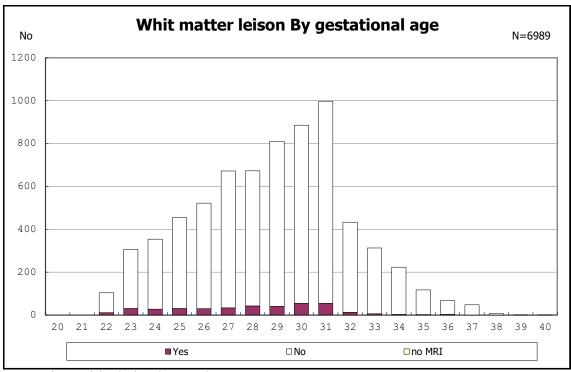

among infants with live birth and remained

among infants with live birth and remained

among infants with live birth, remained and IVH

among infants with live birth, remained and IVH

among infants with live birth and remained