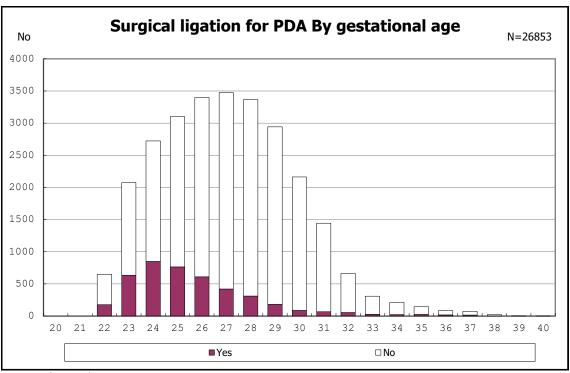

among infants with live birth and remained

among infants with live birth and remained

among infants with live birth and remained

among infants with live birth and remained

among infants with symptomatic PDA

among infants with symptomatic PDA

among infants with live birth, remained and alive at 7 d

among infants with live birth, remained and alive at 7 d

among infants with live birth and remained

among infants with live birth and remained