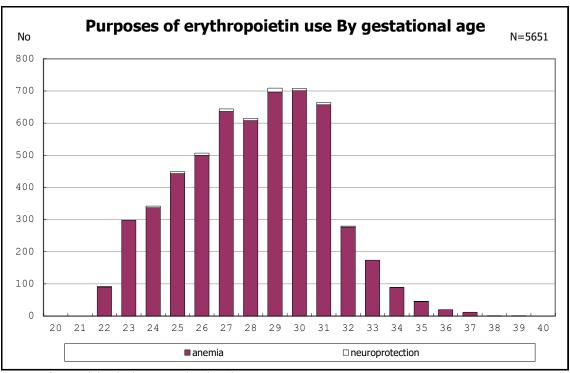

among infants with live birth and remained

among infants with live birth and remained

among infants with live birth and remained

among infants with live birth and remained

among infants with live birth, remained and erythropoietin

among infants with live birth, remained and erythropoietin

among infants with live birth and remained

among infants with live birth and remained

among infants with live birth

among infants with live birth