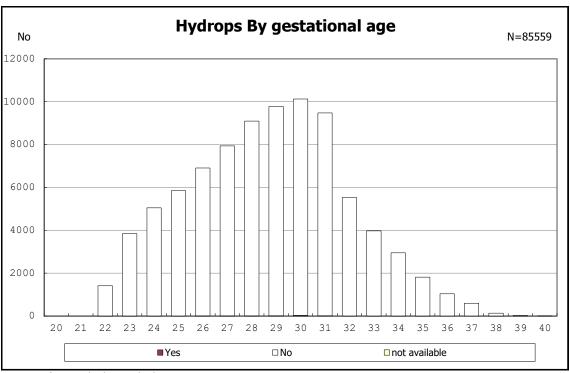

among infants with alive at discharge





among infants with alive at discharge





among infants with number of fetus 2>



among infants with number of fetus 2>



among infants with alive at discharge





among infants with alive at discharge





among infants with alive at discharge





among infants with alive at discharge





among infants with alive at discharge





among infants with positive histologic CAM



among infants with positive histologic CAM



among infants with alive at discharge





among infants with alive at discharge





among infants with alive at discharge





among infants with alive at discharge





among infants with alive at discharge





among infants with alive at discharge





among infants with alive at discharge





among infants with alive at discharge





among infants with alive at discharge





among infants with alive at discharge





among infants with maternal steroid



among infants with maternal steroid



among infants with alive at discharge





among infants with alive at discharge





among infants with alive at discharge





among infants with inborn



among infants with inborn



among infants with alive at discharge





among infants with alive at discharge





among infants with alive at discharge





among infants with alive at discharge





among infants with live birth



among infants with live birth



among infants with neontal blood gas analysis



among infants with neontal blood gas analysis



among infants with alive