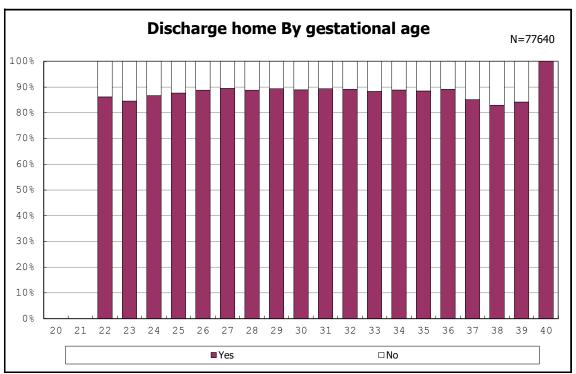

among infants with alive at discharge

among infants with alive at discharge

among infants with number of fetus 2>

among infants with number of fetus 2>

among infants with alive at discharge

among infants with alive at discharge