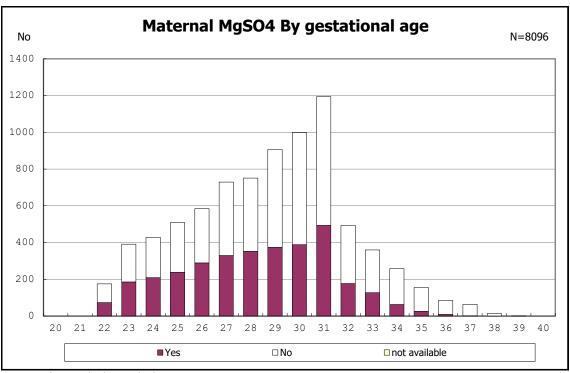

among infants with alive at discharge

among infants with alive at discharge

among infants with alive at discharge

among infants with maternal steroid

among infants with maternal steroid

among infants with alive at discharge