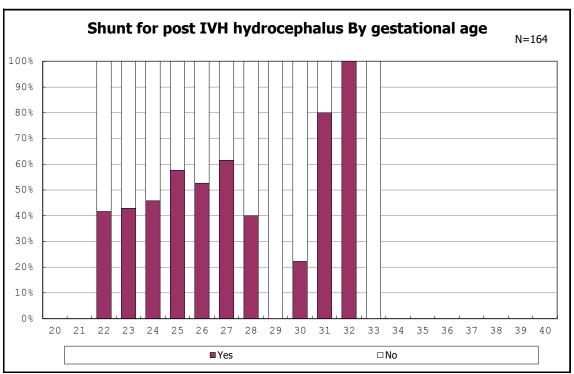

among infants with live birth, remained and post IVH hydrocephalus

among infants with live birth, remained and post IVH hydrocephalus

among infants with live birth and remained

among infants with live birth and remained