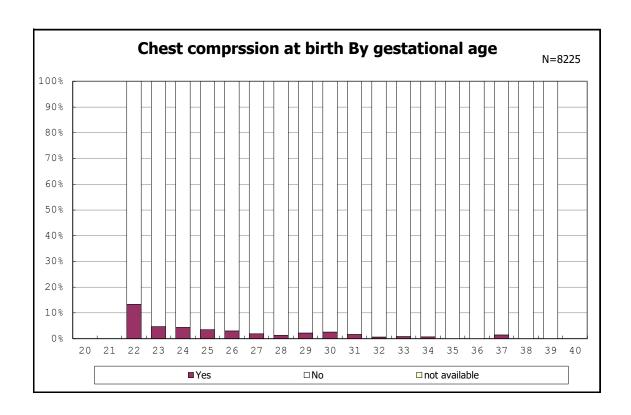

s with alive at discharge





among infants with alive at discharge





among infants with alive at discharge





among infants with maternal steroid



among infants with maternal steroid



among infants with alive at discharge





among infants with alive at discharge





among infants with alive at discharge





among infants with inborn



among infants with inborn



among infants with alive at discharge





among infants with alive at discharge





among infants with alive at discharge





among infants with alive at discharge





among infants with live birth



among infants with live birth



among infants with neontal blood gas analysis



among infants with neontal blood gas analysis



among infants with alive at discharge





among infants with alive at discharge





among infants with alive at discharge





among infants with alive at discharge





among infants with live birth and remained



among infants with live birth and remained



among infants with live birth and remained



among infants with live birth and remained



among infants with live birth and remained



among infants with live birth and remained



among infants with live birth and remained



among infants with live birth and remained



among infants with live birth, remained and mechanical ventilation



among infants with live birth, remained and mechanical ventilation



among infants with live birth, remained and alive at 28 days of age



among infants with live birth, remained and alive at 28 days of age



among infants with CLD



among infants with CLD



among in