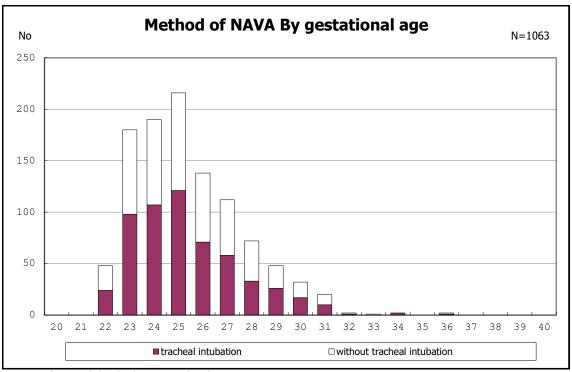

among infants with live birth, remained and pulmonary airleak

among infants with live birth, remained and HFO

among infants with live birth, remained and HFO

among infants with live birth, remained and NAVA

among infants with live birth, remained and NAVA

among infants with live birth, remained and NAVA

among infants with live birth, remained and NAVA

among infants with live birth, remained and CLD

among infants with live birth, remained and CLD