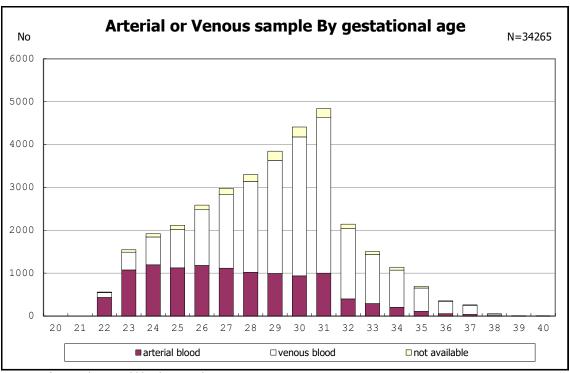

ong infants with alive at discharge





among infants with alive at discharge





among infants with alive at discharge





among infants with alive at discharge





among infants with alive at discharge





among infants with alive at discharge





among infants with alive at discharge





among infants with maternal steroid



among infants with maternal steroid



among infants with alive at discharge





among infants with alive at discharge





among infants with alive at discharge





among infants with inborn



among infants with inborn



among infants with alive at discharge





among infants with alive at discharge





among infants with alive at discharge





among infants with alive at discharge





among infants with live birth



among infants with live birth



among infants with neontal blood gas analysis



among infants with neontal blood gas analysis



among infants with alive at discharge





among infants with alive at discharge





among infants with alive at discharge





among infants with alive at discharge





among infants with live birth and remained



among infants with live birth and remained



among infants with live birth and remained



among infants with live birth and remained



among infants with live birth and remained



among infants with live birth and remained



among infants with live birth and remained



among infants with live birth and remained



among infants with live birth, remained and mechanical ventilation



among infants with live birth, remained and mechanical ventilation



among infants with l