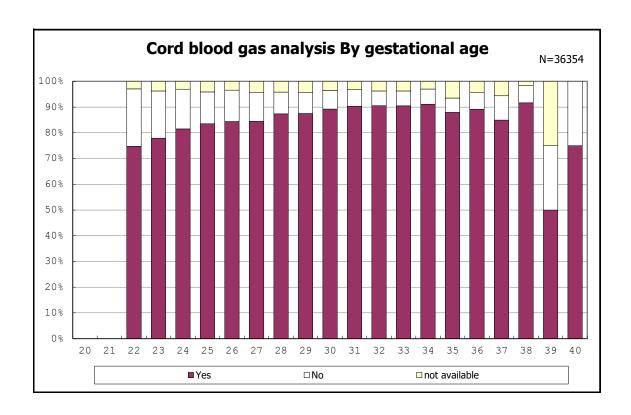

among infants with alive at discharge

among infants with live birth

among infants with live birth

among infants with neontal blood gas analysis

among infants with neontal blood gas analysis

among infants with alive at discharge