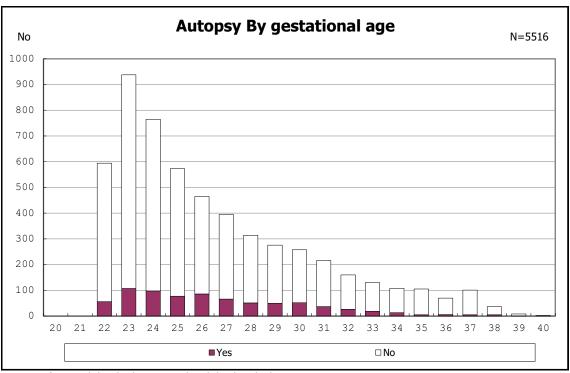

s with live birth and remained



among infants with live birth and remained



among infants with live birth, remained and donor milk use



among infants with live birth, remained and donor milk use



among infants with live birth, remained and congenital anomaly



among infants with live birth, remained and congenital anomaly



among infants with live birth and remained



among infants with live birth and remained



among infants with live birth and remained



among infants with live birth and remained



among infants with live birth, remained and erythropoietin



among infants with live birth, remained and erythropoietin



among infants with live birth and remained



among infants with live birth and remained



among infants with live birth



among infants with live birth



among infants with live birth, remained and dead at discharge



among infants with live birth, remained and dead at discharge



among infants with live birth, remained and alive at discharge



among infants with live birth, remained and alive at discharge



among infants with live birth, remained and alive at discharge



among infants with live birth, remained and alive at discharge



among infants with live birth and alive at discharge



among infants with live birth and alive at discharge