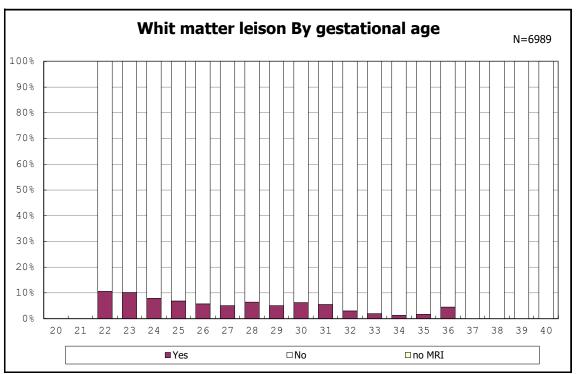

among infants with live birth and remained

among infants with live birth and remained

among infants with live birth, remained and IVH

among infants with live birth, remained and IVH

among infants with live birth and remained