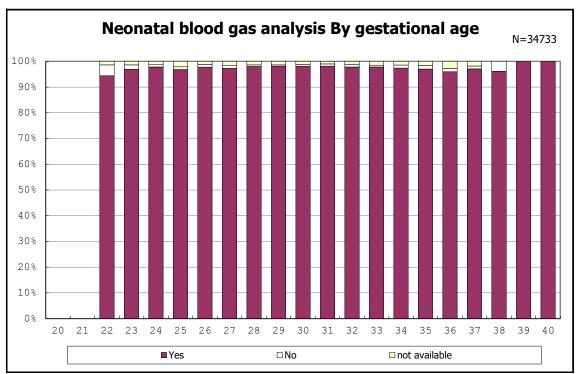

among infants with alive at discharge

among infants with live birth

among infants with live birth

among infants with neontal blood gas analysis

among infants with neontal blood gas analysis

among infants with alive at discharge