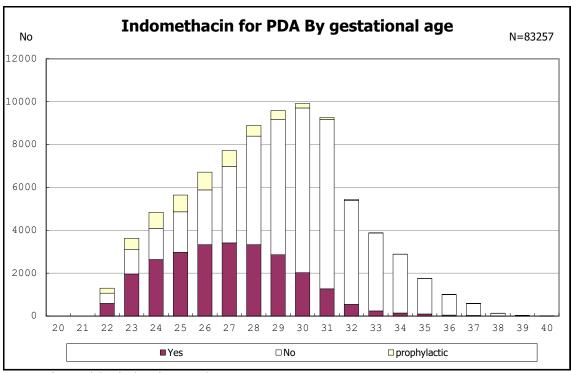

among infants with live birth and remained

among infants with live birth and remained

among infants with live birth and remained

among infants with live birth and remained

among infants with symptomatic PDA

among infants with symptomatic PDA

among infants with live birth, remained and alive at 7 d

among infants with live birth, remained and alive at 7 d

among infants with live birth and remained

among infants with live birth and remained