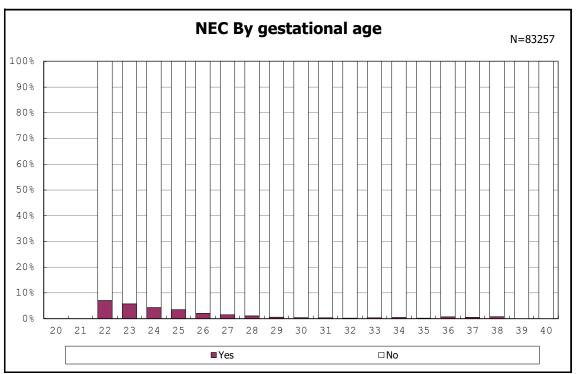

among infants with alive at discharge

among infants with alive at discharge

among infants with alive at discharge

among infants with live birth and remained

among infants with live birth and remained

among infants with live birth and remained