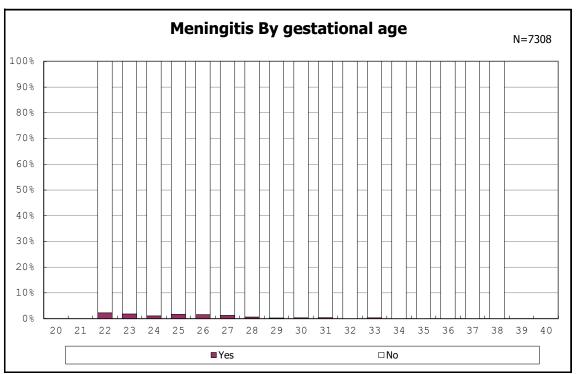

among infants with alive at discharge

among infants with alive at discharge

among infants with alive at discharge

among infants with live birth and remained

among infants with live birth and remained

among infants with live birth and remained

among infants with live birth and remained

among infants with live birth and remained

among infants with live birth and remained

among infants with live birth and remained

among infants with live birth and remained