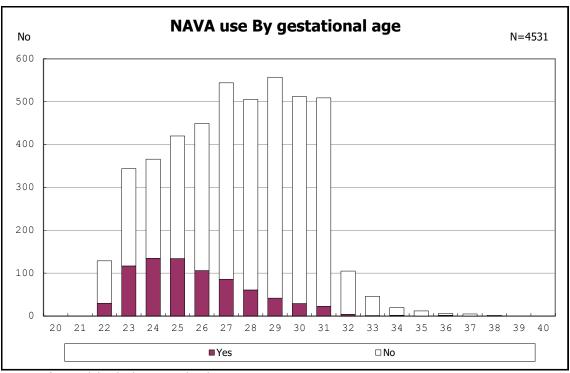

among infants with live birth, remained and pulmonary airleak

among infants with live birth, remained and HFO

among infants with live birth, remained and HFO

among infants with live birth, remained and NAVA

among infants with live birth, remained and NAVA

among infants with live birth, remained and NAVA

among infants with live birth, remained and NAVA

among infants with live birth, remained and CLD

among infants with live birth, remained and CLD