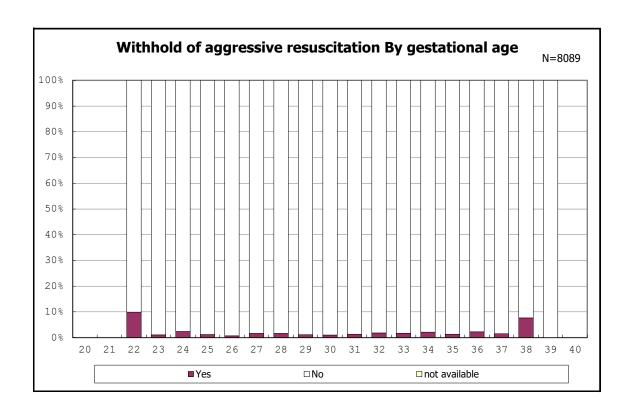

among infants with alive at discharge

among infants with alive at discharge

among infants with alive at discharge

among infants with live birth and remained

among infants with live birth and remained

among infants with live birth and remained

among infants with live birth and remained

among infants with live birth and remained

among infants with live birth and remained

among infants with live birth and remained

among infants with live birth and remained