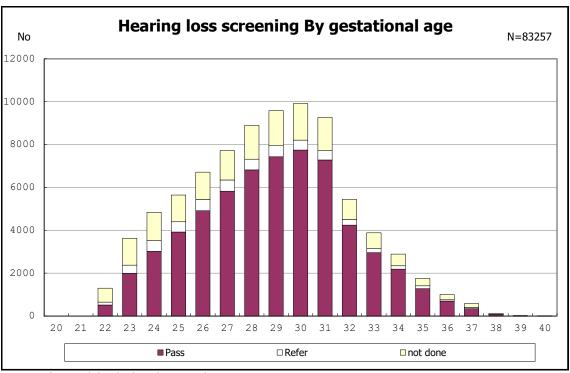

rth and remained



among infants with live birth and remained



among infants with live birth and remained



among infants with live birth and remained



among infants with live birth and remained



among infants with live birth and remained



among infants with live birth and remained



among infants with live birth and remained



among infants with live birth and remained



among infants with live birth and remained



among infants with live birth and remained



among infants with live birth and remained



among infants with live birth and remained



among infants with live birth and remained



among infants with live birth and remained



among infants with live birth and remained



among infants with live birth and remained



among infants with live birth and remained



among infants with live birth and remained



among infants with live birth and remained



among infants with live birth and remained



among infants with live birth and remained



among infants with alive at discharge





among infants with live birth and remained



among infants with live birth and remained



among infants with live birth, remained and donor milk use



among infants with live birth, remained and donor milk use



among infants with live birth, remained and congenital anomaly



among infants with live birth, remained and congenital anomaly



among infants with live birth and remained



among infants with live birth and remained



among infants with live birth and remained



among infants with live birth and remained



among infants with live birth, remained