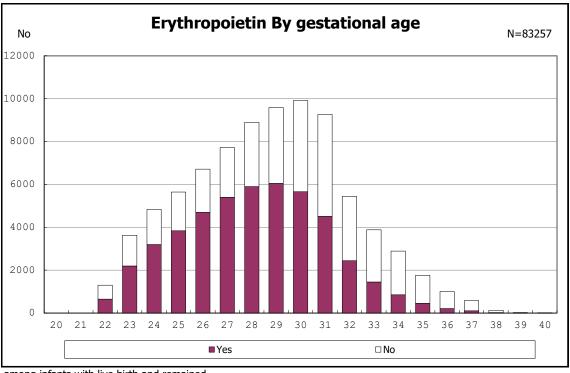

among infants with live birth and remained

among infants with live birth and remained

among infants with live birth and remained

among infants with live birth and remained

among infants with live birth, remained and erythropoietin

among infants with live birth, remained and erythropoietin

among infants with live birth and remained

among infants with live birth and remained

among infants with live birth

among infants with live birth