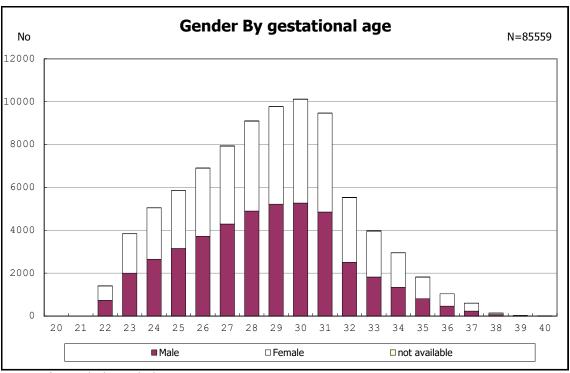

with alive at discharge





among infants with alive at discharge





among infants with alive at discharge





among infants with alive at discharge





among infants with positive histologic CAM



among infants with positive histologic CAM



among infants with alive at discharge





among infants with alive at discharge





among infants with alive at discharge





among infants with alive at discharge





among infants with alive at discharge





among infants with alive at discharge





among infants with alive at discharge





among infants with alive at discharge





among infants with alive at discharge





among infants with alive at discharge





among infants with maternal steroid



among infants with maternal steroid



among infants with alive at discharge





among infants with alive at discharge





among infants with alive at discharge





among infants with inborn



among infants with inborn



among infants with alive at discharge





among infants with alive at discharge





among infants with alive at discharge





among infants with alive at discharge





among infants with live birth



among infants with live birth



among infants with neontal blood gas analysis



among infants with neontal blood gas analysis



among infants with alive at discharge





among infants with alive at discharge





among infants with alive at discharge





among infants with alive at discharge





among infants with live birth and remained



among infants with live birth and remained



among infants with live birth and remained



among in