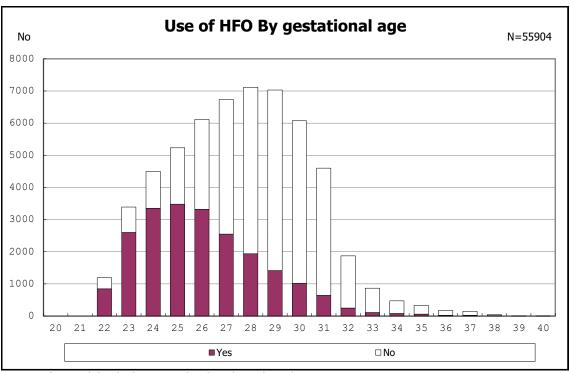

among infants with live birth, remained and pulmonary airleak

among infants with live birth, remained and HFO

among infants with live birth, remained and HFO

among infants with live birth, remained and NAVA