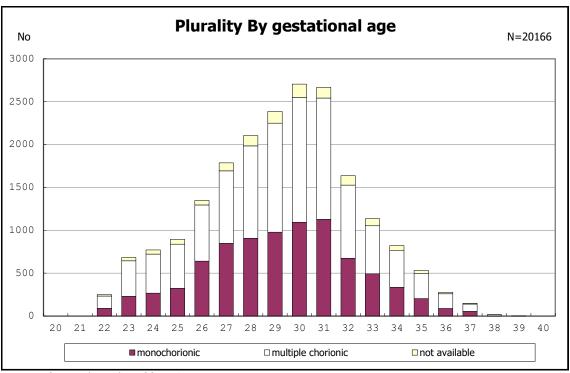

among infants with alive at discharge

among infants with alive at discharge

among infants with number of fetus 2>

among infants with number of fetus 2>

among infants with alive at discharge

among infants with alive at discharge