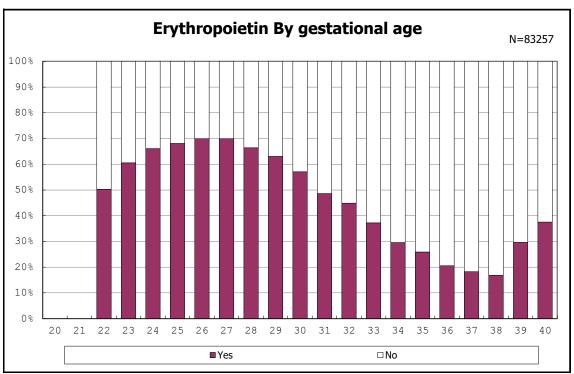

among infants with live birth and remained

among infants with live birth and remained

among infants with live birth and remained

among infants with live birth and remained

among infants with live birth, remained and erythropoietin

among infants with live birth, remained and erythropoietin

among infants with live birth and remained

among infants with live birth and remained

among infants with live birth

among infants with live birth