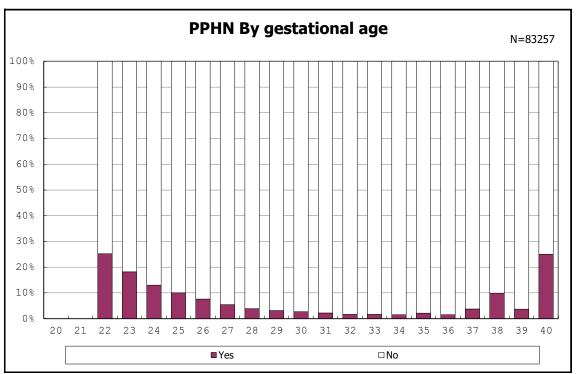

among infants with alive at discharge

among infants with alive at discharge

among infants with alive at discharge

among infants with live birth and remained

among infants with live birth and remained

among infants with live birth and remained

among infants with live birth and remained

among infants with live birth and remained

among infants with live birth and remained

among infants with live birth and remained

among infants with live birth and remained