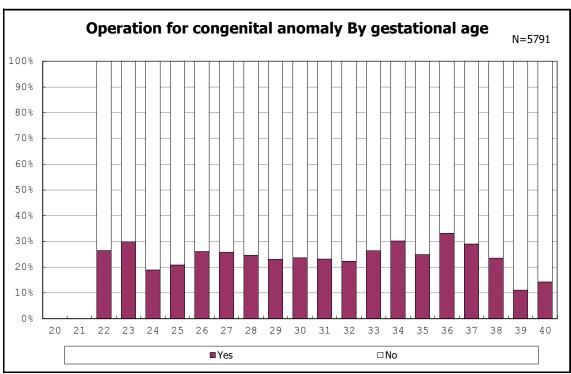

among infants with live birth, remained and donor milk use

among infants with live birth, remained and donor milk use

among infants with live birth, remained and congenital anomaly

among infants with live birth, remained and congenital anomaly