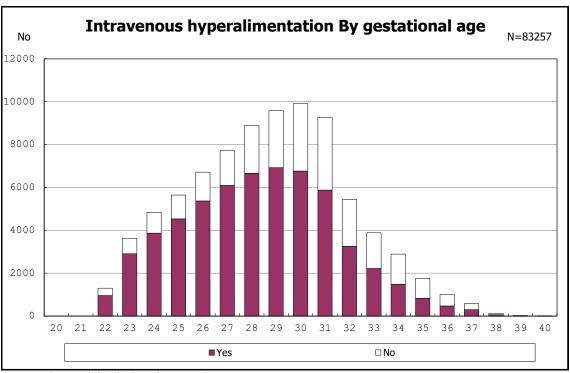

among infants with alive at discharge

among infants with alive at discharge

among infants with alive at discharge

among infants with live birth and remained

among infants with live birth and remained

among infants with live birth and remained

among infants with live birth and remained

among infants with live birth and remained

among infants with live birth and remained

among infants with live birth and remained

among infants with live birth and remained