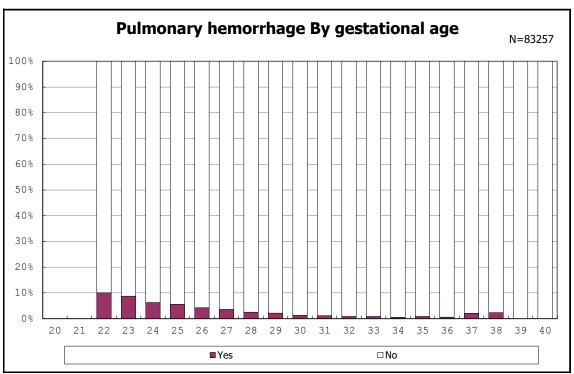

among infants with alive at discharge

among infants with alive at discharge

among infants with alive at discharge

among infants with live birth and remained

among infants with live birth and remained

among infants with live birth and remained

among infants with live birth and remained

among infants with live birth and remained

among infants with live birth and remained

among infants with live birth and remained

among infants with live birth and remained