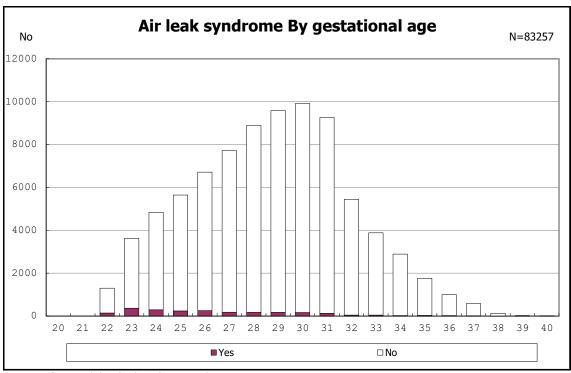

nal steroid



among infants with alive at discharge





among infants with alive at discharge





among infants with alive at discharge





among infants with inborn



among infants with inborn



among infants with alive at discharge





among infants with alive at discharge





among infants with alive at discharge





among infants with alive at discharge





among infants with live birth



among infants with live birth



among infants with neontal blood gas analysis



among infants with neontal blood gas analysis



among infants with alive at discharge





among infants with alive at discharge





among infants with alive at discharge





among infants with alive at discharge





among infants with live birth and remained



among infants with live birth and remained



among infants with live birth and remained



among infants with live birth and remained



among infants with live birth and remained



among infants with live birth and remained



among infants with live birth and remained



among infants with live birth and remained



among infants with live birth, remained and mechanical ventilation



among infants with live birth, remained and mechanical ventilation



among infants with live birth, remained and alive at 28 days of age



among infants with live birth, remained and alive at 28 days of age



among infants with CLD



among infants with CLD



among infants with live birth, remained, alive at 36 wk(corrected age)



among infants with live birth, remained, alive at 36 wk(corrected age)



among infants with live birth, remained