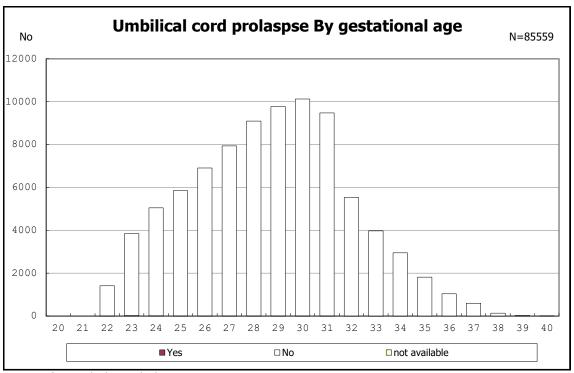

h alive at discharge





among infants with number of fetus 2>



among infants with number of fetus 2>



among infants with alive at discharge





among infants with alive at discharge





among infants with alive at discharge





among infants with alive at discharge





among infants with alive at discharge





among infants with positive histologic CAM



among infants with positive histologic CAM



among infants with alive at discharge





among infants with alive at discharge





among infants with alive at discharge





among infants with alive at discharge





among infants with alive at discharge





among infants with alive at discharge





among infants with alive at discharge





among infants with alive at discharge





among infants with alive at discharge





among infants with alive at discharge





among infants with maternal steroid



among infants with maternal steroid



among infants with alive at discharge





among infants with alive at discharge





among infants with alive at discharge





among infants with inborn



among infants with inborn



among infants with alive at discharge





among infants with alive at discharge





among infants with alive at discharge





among infants with alive at discharge





among infants with live birth



among infants with live birth



among infants with neontal blood gas analysis



among infants with neontal blood gas analysis



among infants with alive at discharge





among infants with alive at discharge





among infants with alive at discharge





among infants with alive