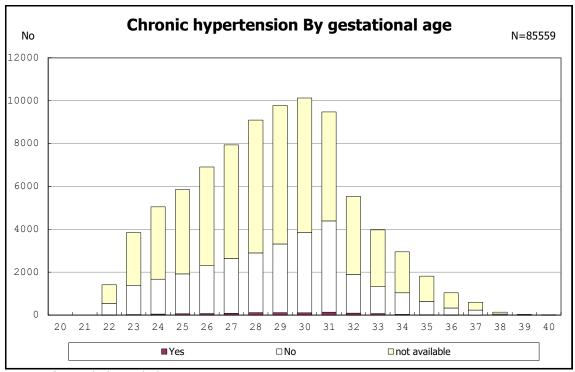

among infants with alive at discharge





among infants with alive at discharge





among infants with number of fetus 2>



among infants with number of fetus 2>



among infants with alive at discharge





among infants with alive at discharge





among infants with alive at discharge





among infants with alive at discharge





among infants with alive at discharge





among infants with positive histologic CAM



among infants with positive histologic CAM



among infants with alive at discharge





among infants with alive at discharge





among infants with alive at discharge





among infants with alive at discharge





among infants with alive at discharge





among infants with alive at discharge





among infants with alive at discharge





among infants with alive at discharge





among infants with alive at discharge





among infants with alive at discharge





among infants with maternal steroid



among infants with maternal steroid



among infants with alive a