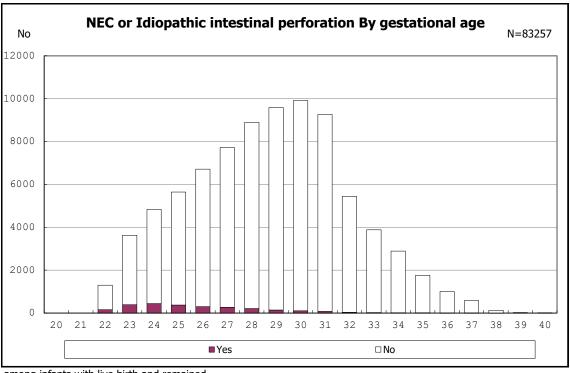

among infants with alive at discharge

among infants with alive at discharge

among infants with alive at discharge

among infants with live birth and remained

among infants with live birth and remained

among infants with live birth and remained

among infants with live birth and remained

among infants with live birth and remained

among infants with live birth and remained

among infants with live birth and remained

among infants with live birth and remained