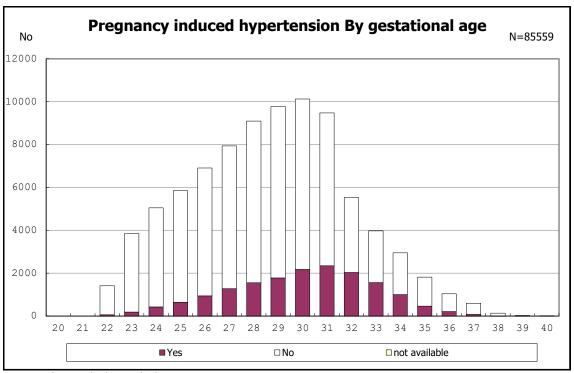

among infants with alive at discharge





among infants with alive at discharge





among infants with number of fetus 2>



among infants with number of fetus 2>



among infants with alive at discharge





among infants with alive at discharge





among infants with alive at discharge





among infants with alive at discharge





among infants with alive at discharge





among infants with positive histologic CAM



among infants with positive histologic CAM



among infants with alive at discharge





among infants with alive at discharge





among infants with alive at discharge





among infants with alive at discharge





among infants with alive at discharge





among infants with alive at discharge





among infants with alive at discharge





among infants with alive at discharge





among infants with alive at discharge





among infants with alive at discharge





among infants with maternal steroid



among infants with maternal steroid



among infants with alive at discharge





among infants with alive a