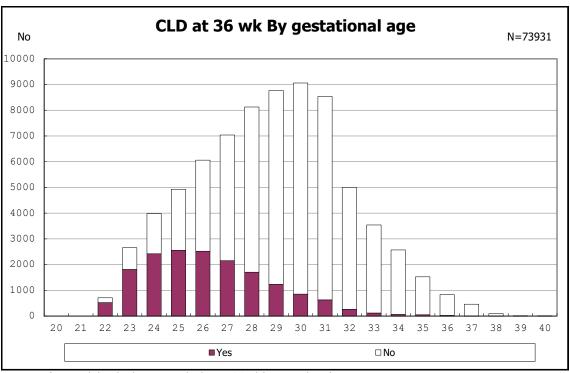

among infants with CLD

among infants with CLD

among infants with live birth, remained, alive at 36 wk(corrected age)

among infants with live birth, remained, alive at 36 wk(corrected age)

among infants with live birth, remained and pulmonary airleak

among infants with live birth, remained and CLD 36 wk

among infants with live birth, remained and CLD 36 wk

among infants with live birthm, remained and CLD 36 wk

among infants with live birthm, remained and CLD 36 wk