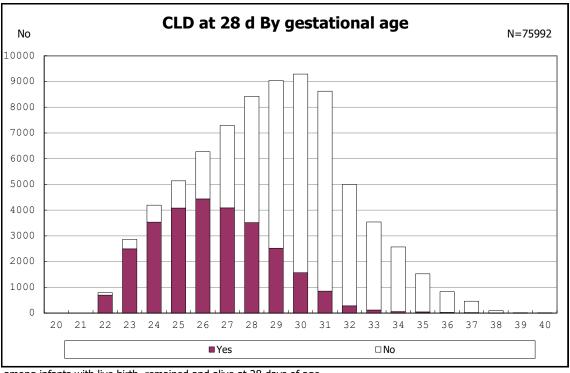

among infants with CLD

among infants with CLD

among infants with live birth, remained, alive at 36 wk(corrected age)

among infants with live birth, remained, alive at 36 wk(corrected age)

among infants with live birth, remained and pulmonary airleak

among infants with live birth, remained and NAVA

among infants with live birth, remained and NAVA

among infants with live birth, remained and NAVA

among infants with live birth, remained and CLD

among infants with live birth, remained and CLD

among infants with live birth, remained and CLD 36 wk

among infants with live birth, remained and CLD 36 wk

among infants with live birthm, remained and CLD 36 wk

among infants with live birthm, remained and CLD 36 wk