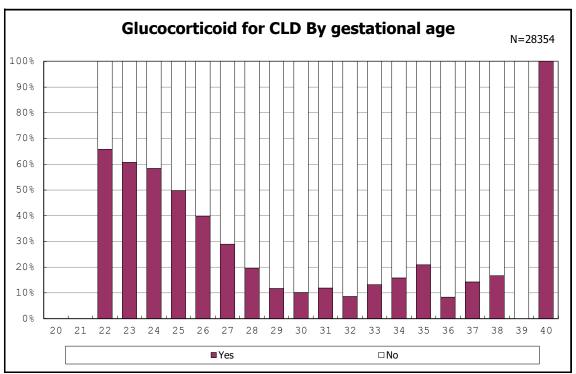

among infants with CLD

among infants with CLD

among infants with live birth, remained, alive at 36 wk(corrected age)

among infants with live birth, remained, alive at 36 wk(corrected age)

among infants with live birth, remained and pulmonary airleak