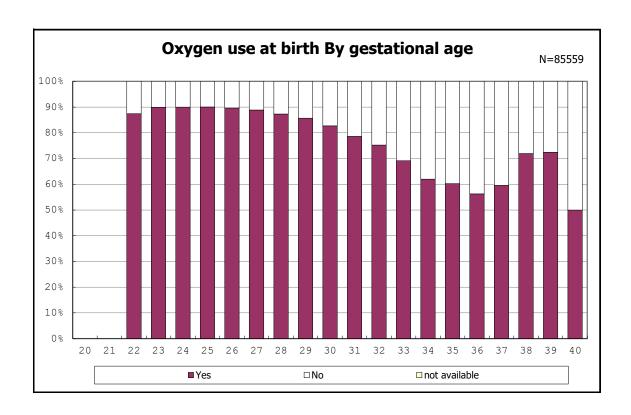

e histologic CAM



among infants with positive histologic CAM



among infants with alive at discharge





among infants with alive at discharge





among infants with alive at discharge





among infants with alive at discharge





among infants with alive at discharge





among infants with alive at discharge





among infants with alive at discharge





among infants with alive at discharge





among infants with alive at discharge





among infants with alive at discharge





among infants with maternal steroid



among infants with maternal steroid



among infants with alive at discharge





among infants with alive at discharge





among infants with alive at discharge





among infants with inborn



among infants with inborn



among infants with alive at discharge





among infants with alive at discharge





among infants with alive at discharge





among infants with alive at discharge





among infants with live birth



among infants with live birth



among infants with neontal blood gas analysis



among infants with neontal blood gas analysis



among infants with alive at discharge





among infants with alive at discharge





among infants with alive at discharge





among infants with alive at discharge





among infants with live birth and remained



among infants with live birth and remained



among infants with live birth and remained



among infants with live birth and remained



among infants with live birth and remained



among infants with live birth and remained



among infants with live birth and remained



among inf