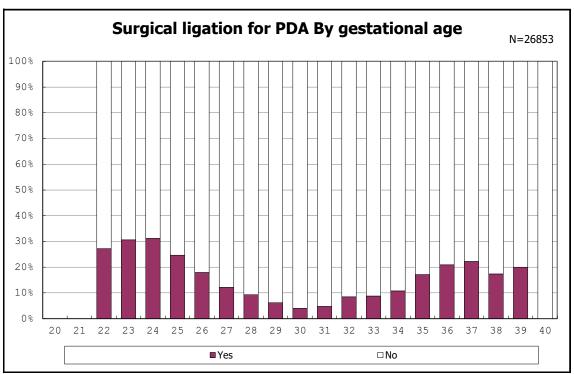

among infants with live birth and remained

among infants with live birth and remained

among infants with live birth and remained

among infants with live birth and remained

among infants with symptomatic PDA

among infants with symptomatic PDA

among infants with live birth, remained and alive at 7 d

among infants with live birth, remained and alive at 7 d

among infants with live birth and remained

among infants with live birth and remained