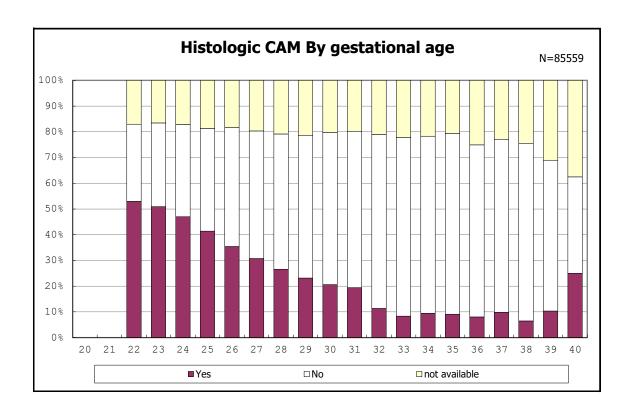

among infants with alive at discharge

among infants with alive at discharge

among infants with alive at discharge

among infants with positive histologic CAM

among infants with positive histologic CAM

among infants with alive at discharge