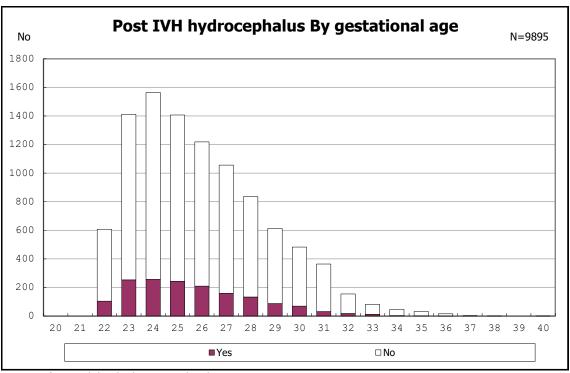

among infants with live birth, remained and post IVH hydrocephalus

among infants with live birth, remained and post IVH hydrocephalus

among infants with live birth and remained

among infants with live birth and remained