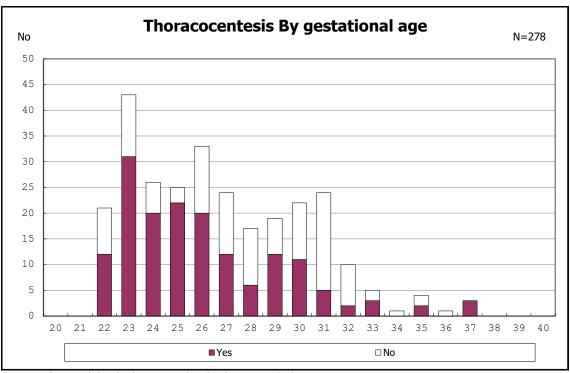

ong infants with live birth and remained



among infants with live birth and remained



among infants with live birth and remained



among infants with live birth and remained



among infants with live birth and remained



among infants with live birth and remained



among infants with live birth and remained



among infants with live birth, remained and mechanical ventilation



among infants with live birth, remained and mechanical ventilation



among infants with live birth, remained and alive at 28 days of age



among infants with live birth, remained and alive at 28 days of age



among infants with CLD



among infants with CLD



among infants with live birth, remained, alive at 36 wk(corrected age)



among infants with live birth, remained, alive at 36 wk(corrected age)



among infants with live birth, remained and pulmonary airleak



among infants with live birth, remained and pulmonary airleak



among infants with live birth, remained and HFO



among infants with live birth, remained and HFO



among infants with live birth, remained and NAVA



among infants with live birth, remained and NAVA



among infants with live birth, remained and NAVA



among infants with live birth, remained and NAVA



among infants with live birth, remained and CLD



among infants with live birth, remained and CLD



among infants with live birth, remained and CLD 36 wk



among infants with live birth, remained and CLD 36 wk



among infants with live birthm, remained and CLD 36 wk



among infants with live birthm, remained and CLD 36 wk



among infants with live bi