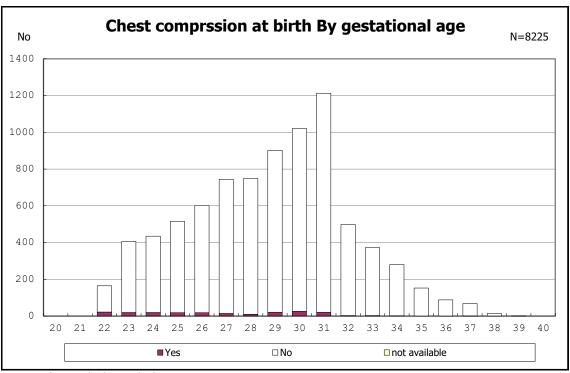

with alive at discharge





among infants with alive at discharge





among infants with alive at discharge





among infants with alive at discharge





among infants with maternal steroid



among infants with maternal steroid



among infants with alive at discharge





among infants with alive at discharge





among infants with alive at discharge





among infants with inborn



among infants with inborn



among infants with alive at discharge





among infants with alive at discharge





among infants with alive at discharge





among infants with alive at discharge





among infants with live birth



among infants with live birth



among infants with neontal blood gas analysis



among infants with neontal blood gas analysis



among infants with alive at discharge





among infants with alive at discharge





among infants with alive at discharge





among infants with alive at discharge





among infants with live birth and remained



among infants with live birth and remained



among infants with live birth and remained



among infants with live birth and remained



among infants with live birth and remained



among infants with live birth and remained



among infants with live birth and remained



among infants with live birth and remained



among infants with live birth, remained and mechanical ventilation



among infants with live birth, remained and mechanical ventilation



among infants with live birth, remained and alive at 28 days of age



among infants with live birth, remained and alive at 28 days of age



among infants with