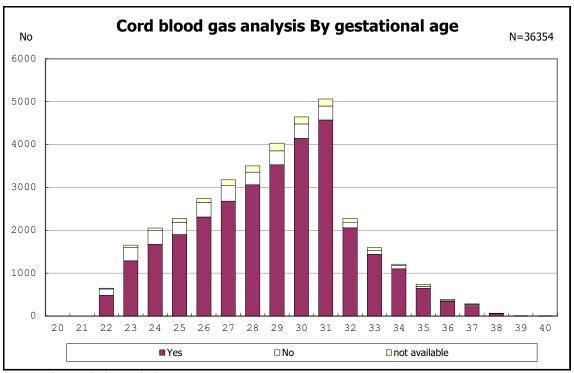

among infants with alive at discharge

among infants with live birth

among infants with live birth

among infants with neontal blood gas analysis

among infants with neontal blood gas analysis

among infants with alive at discharge