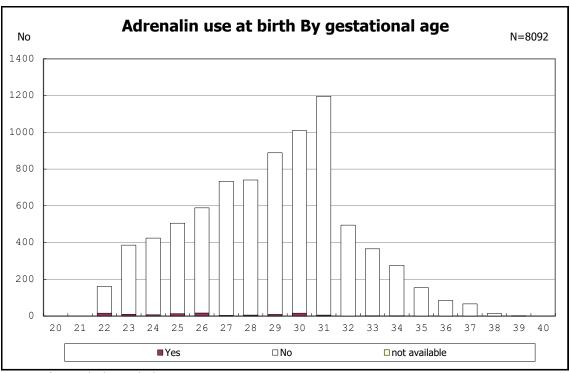

among infants with alive at discharge

among infants with alive at discharge

among infants with alive at discharge

among infants with live birth and remained

among infants with live birth and remained

among infants with live birth and remained

among infants with live birth and remained

among infants with live birth and remained

among infants with live birth and remained

among infants with live birth and remained

among infants with live birth and remained