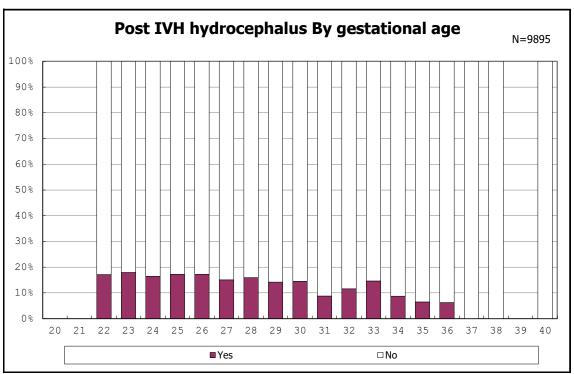

among infants with live birth, remained and post IVH hydrocephalus

among infants with live birth, remained and post IVH hydrocephalus

among infants with live birth and remained

among infants with live birth and remained