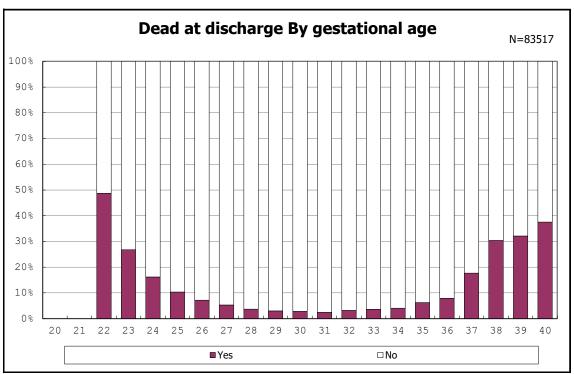

among infants with live birth, remained and dead at discharge

among infants with live birth, remained and dead at discharge

among infants with live birth, remained and alive at discharge

among infants with live birth, remained and alive at discharge