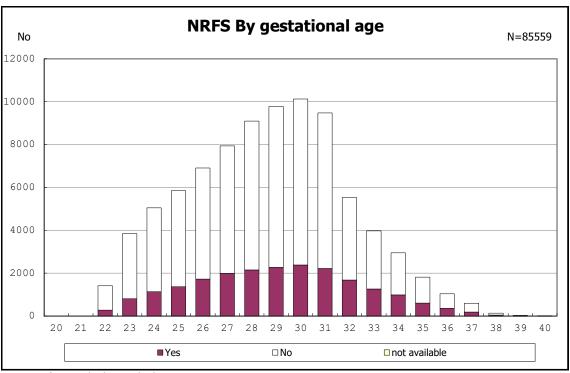

among infants with alive at discharge





among infants with alive at discharge





among infants with number of fetus 2>



among infants with number of fetus 2>



among infants with alive at discharge





among infants with alive at discharge





among infants with alive at discharge





among infants with alive at discharge





among infants with alive at discharge





among infants with positive histologic CAM



among infants with positive histologic CAM



among infants with alive at discharge





among infants with alive at discharge





among infants with alive at discharge





among infants with alive at discharge





among infants with alive at discharge





among infants with alive at discharge





among infants with alive at discharge





among infants with alive at discharge





among infants with alive at discharge





among infants with alive at discharge





among infants with maternal steroid



among infants with maternal steroid



among infants with alive at discharge





among infants with alive at discharge





among infants with alive at discharge





among infants with inborn



among infants with inborn



among infants with alive at discharge





among infants with alive at discharge





among infants with alive at discharge





among infants with alive at discharge





among infants wit