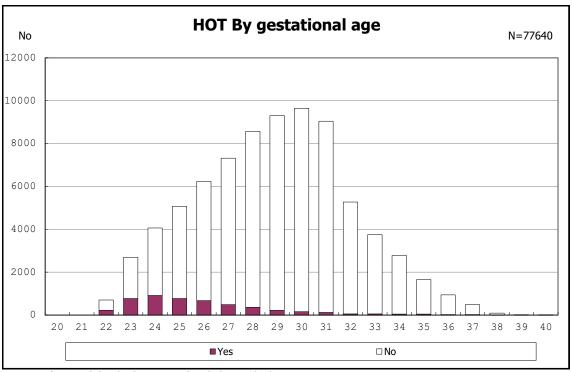

among infants with alive at discharge

among infants with alive at discharge

among infants with number of fetus 2>

among infants with number of fetus 2>

among infants with alive at discharge

among infants with alive at discharge