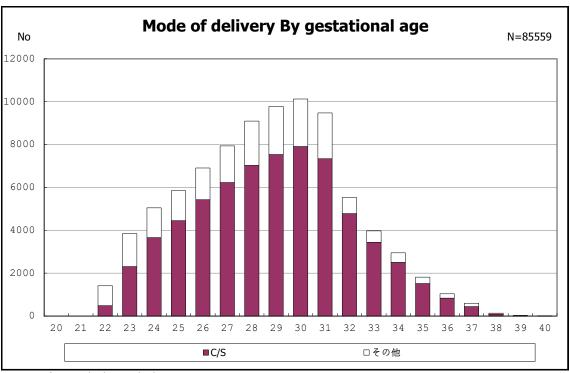

among infants with alive at discharge

among infants with alive at discharge

among infants with number of fetus 2>

among infants with number of fetus 2>

among infants with alive at discharge

among infants with alive at discharge