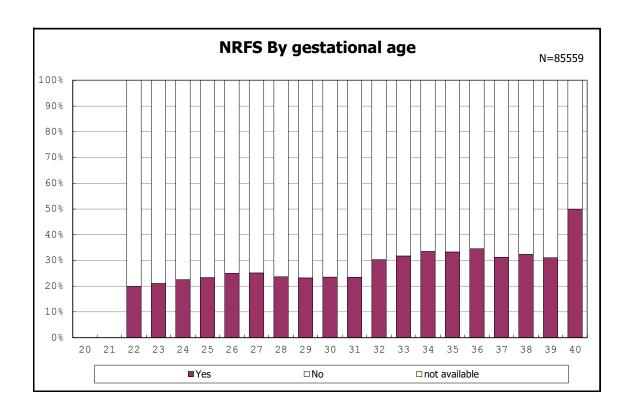

among infants with alive at discharge





among infants with alive at discharge





among infants with number of fetus 2>



among infants with number of fetus 2>



among infants with alive at discharge





among infants with alive at discharge





among infants with alive at discharge





among infants with alive at discharge





among infants with alive at discharge





among infants with positive histologic CAM



among infants with positive histologic CAM



among infants with alive at discharge





among infants with alive at discharge





among infants with alive at discharge





among infants with alive at discharge





among infants with alive at discharge





among infants with alive at discharge





among infants with alive at discharge





among infants with alive at discharge





among infants with alive at discharge





among infants with alive at discharge





among infants with maternal steroid



among infants with maternal steroid



among infants with alive at discharge





among infants with alive at discharge





among infants with alive at discharge





among infants with inborn



among infants with inborn



among infants with alive at discharge





among infants with alive at discharge





among infants with alive at discharge





among infants with alive at discharge





among infants with live birth



among infants with live b