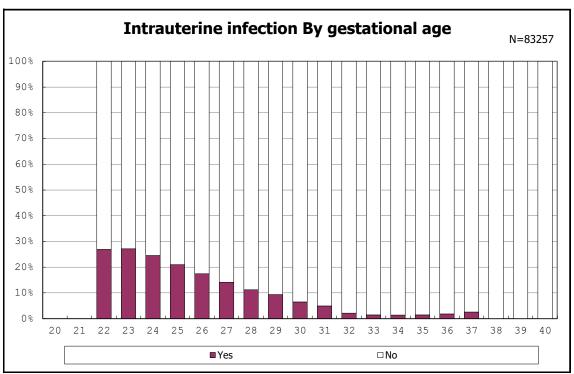

among infants with alive at discharge

among infants with alive at discharge

among infants with alive at discharge

among infants with positive histologic CAM

among infants with positive histologic CAM

among infants with alive at discharge