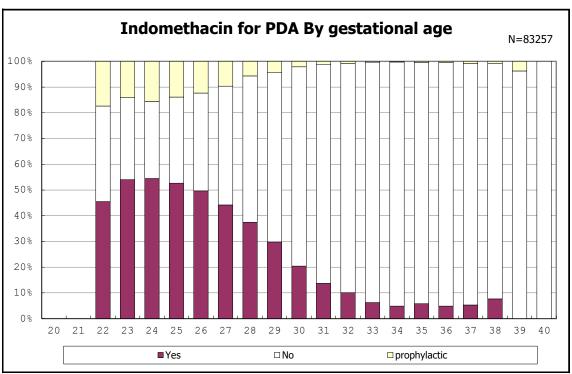

among infants with live birth and remained

among infants with live birth and remained

among infants with live birth and remained

among infants with live birth and remained

among infants with symptomatic PDA

among infants with symptomatic PDA

among infants with live birth, remained and alive at 7 d

among infants with live birth, remained and alive at 7 d

among infants with live birth and remained

among infants with live birth and remained