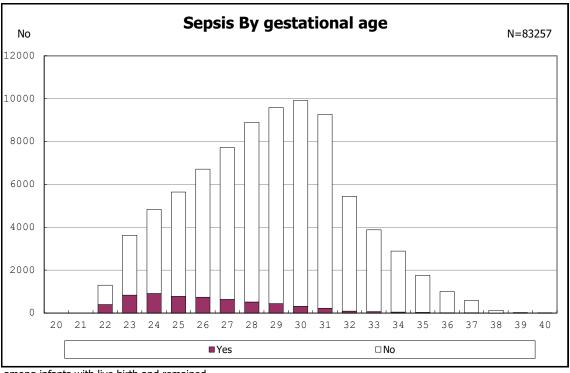

among infants with alive at discharge

among infants with alive at discharge

among infants with alive at discharge

among infants with live birth and remained

among infants with live birth and remained

among infants with live birth and remained

among infants with live birth and remained

among infants with live birth and remained

among infants with live birth and remained

among infants with live birth and remained

among infants with live birth and remained