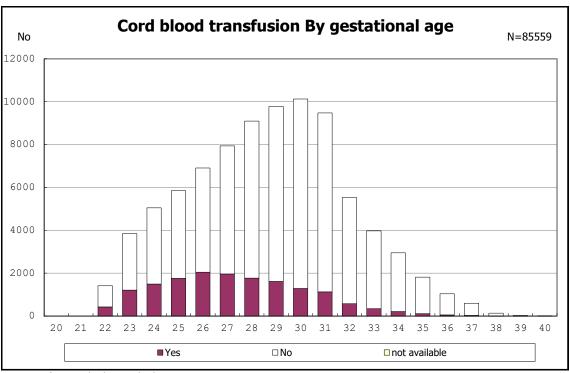

among infants with alive at discharge





among infants with alive at discharge





among infants with number of fetus 2>



among infants with number of fetus 2>



among infants with alive at discharge





among infants with alive at discharge





among infants with alive at discharge





among infants with alive at discharge





among infants with alive at discharge





among infants with positive histologic CAM



among infants with positive histologic CAM



among infants with alive at discharge





among infants with alive at discharge





among infants with alive at discharge





among infants with alive at discharge





among infants with alive at discharge





among infants with alive at discharge





among infants with alive at discharge





among infants with alive at discharge





among infants with alive at discharge





among infants with alive at discharge





among infants with maternal steroid



among infants with maternal steroid



among infants with alive at discharge





among infants with alive at discharge





among infants with alive at discharge





among infants with inborn



among infants with inborn



among infants with alive at discharge





among infants with alive at discharge





among infants with alive at discharge





among infants with alive at discharge





among infants with live birth



among infants with live birth



among infants with neontal blood gas analysis



among infants with neontal blood gas analysis



among infants with alive at discharge





among infants with alive