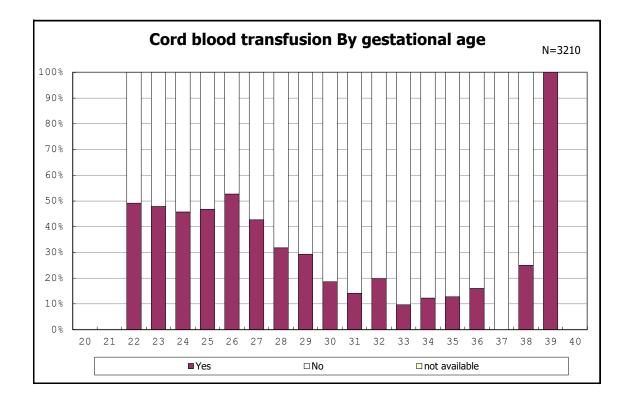

among infants with number of fetus 2>



among infants with number of fetus 2>























among infants with positive histologic CAM













































among infants with maternal steroid



among infants with maternal steroid















among infants with inborn



among infants with inborn



















among infants with live birth



among infants with live birth



among infants with neontal blood gas analysis



among infants with neontal blood gas analysis



















among infants with live birth and remained



among infants with live birth and remained



among infants with live birth and remained



among infants with live birth and remained











among infants with live birth, remained and mechanical ventilation



among infants with live birth, remained and mechanical ventilation



among infants with live birth, remained and alive at 28 days of age



among infants with live birth, remained a