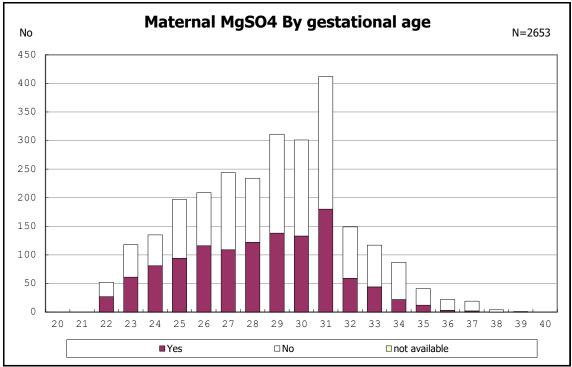

among infants with number of fetus 2>

among infants with number of fetus 2>

among infants with positive histologic CAM

among infants with maternal steroid

among infants with maternal steroid

among infants with inborn