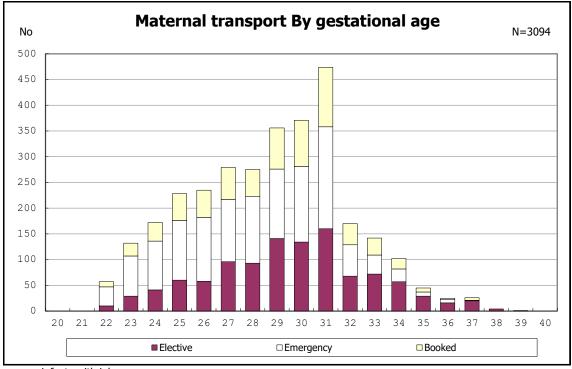

among infants with number of fetus 2>



among infants with number of fetus 2>























among infants with positive histologic CAM













































among infants with maternal steroid



among infants with maternal steroid















among infants with inborn



among infants with inborn



















among infants with live birth



among infants with live birth



among infants with neontal blood gas analysis



among infants with neontal blood gas analysis



















among infants with live birth and remained



among infants with live birth and remained



among infants with live birth and remained



among infants with live birth and remained











among infants with live birth, remained and mechanical ventilation



among infants with live birth, remained and mechanical ventilation



among infants with live birth, remained and alive at 28 days of age



among infants with live birth, remained and alive at 28 days of age



among infants with CLD



among infants with CLD



among infants with