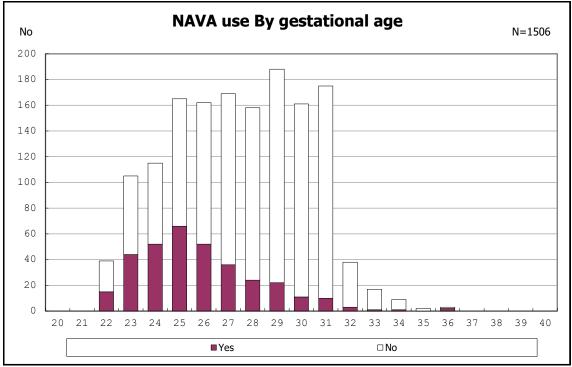

among infants with live birth, remained and NAVA

among infants with live birth, remained and NAVA

among infants with live birth, remained and NAVA

among infants with live birth, remained and CLD

among infants with live birth, remained and CLD 36 wk