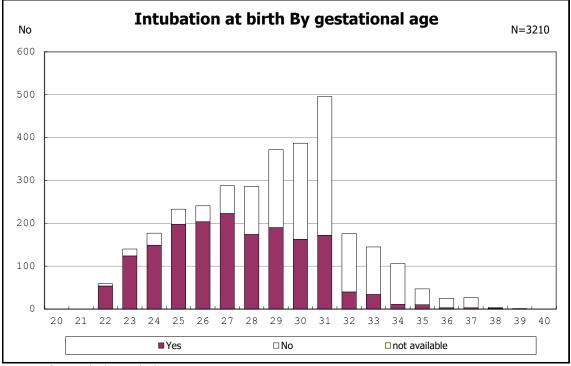

among infants with inborn

among infants with live birth

among infants with live birth

among infants with neontal blood gas analysis

among infants with neontal blood gas analysis

among infants with live birth and remained