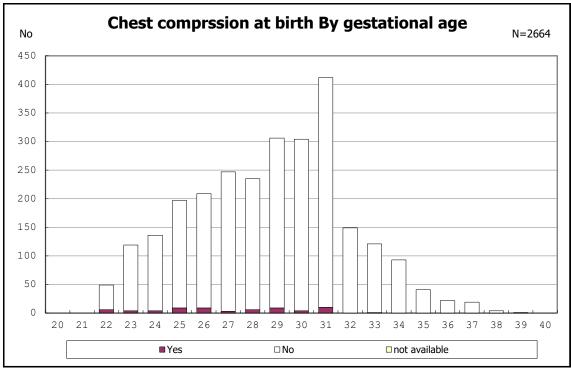

among infants with number of fetus 2>



among infants with number of fetus 2>























among infants with positive histologic CAM













































among infants with maternal steroid



among infants with maternal steroid















among infants with inborn



among infants with inborn



















among infants with live birth



among infants with live birth



among infants with neontal blood gas analysis



among infants with neontal blood gas analysis



















among infants with live birth and remained



among infants with live birth and remained



among infants with live birth and remained



among infants with live birth and remained











among infants with live birth, remained and mechanical ventilation



among infants with live birth, remained and mechanical ventilation



among infants with live birth, remained and alive at 28 days of age



among infants with live birth, remained and alive at 28 days of age



among infants with CLD



among infants with CLD



among infants with live birth, remained, alive at 36 wk(corrected age)



among infants with live birth, remained, alive at 36 wk(corrected age)



among infants with live birth, remained and pulmonary airleak



among infants with live birth, remained and pul