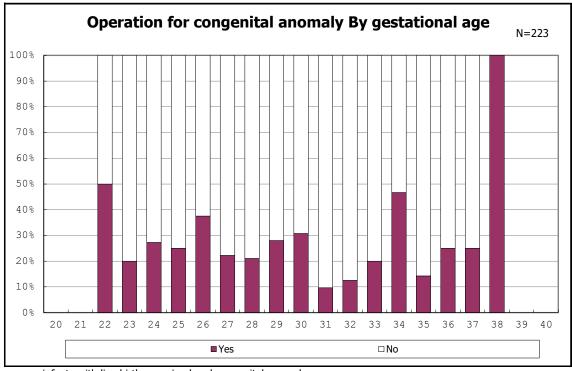

among infants with live birth, remained and donor milk use

among infants with live birth, remained and congenital anomaly

among infants with live birth, remained and congenital anomaly

among infants with live birth, remained and erythropoietin