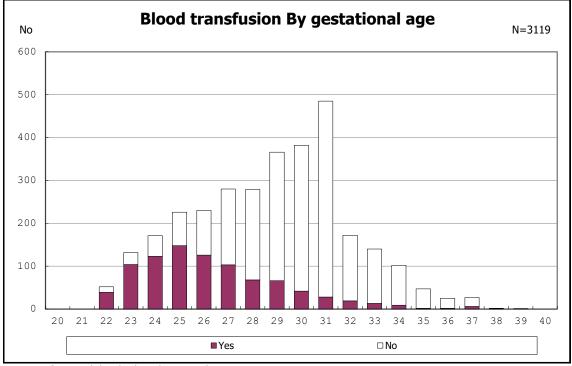

and IVH



among infants with live birth, remained and IVH



















among infants with live birth, remained and seizure



among infants with live birth, remained and post IVH hydrocephalus



among infants with live birth, remained and post IVH hydrocephalus



among infants with live birth and remained



among infants with live birth and remained















among infants with live birth and remained



















among infants with live birth and remained

















among infants with alive at discharge









among infants with live birth, remained and donor milk use



among infants with live birth, remained and donor milk use



among infants with live birth, remained and congenital anomaly



among infants with live birth, remained and congenital anomaly











among infants with live birth, remained and erythropoietin



among infants with live birth, remained and erythropoietin



among infants with live birth and remained





among infants with live birth



among infants with live birth



among infants with live birth, remained and dead at discharge



among infants with live birth, remained and dead at discharge



among infants with live birth, remained and alive at discharge



among infants with live birth, remained and alive at discharge



among infants with live birth, remained and alive at discharge



among infants with live birth, remained and alive at discharge