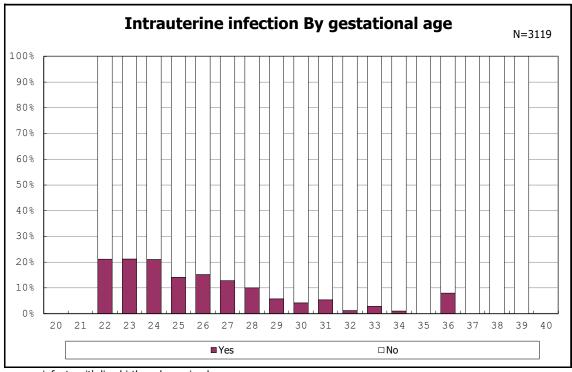

g infants with live birth, remained and CLD 36 wk



among infants with live birthm, remained and CLD 36  $\ensuremath{\mathsf{wk}}$ 



among infants with live birthm, remained and CLD 36 wk











among infants with symptomatic PDA



among infants with symptomatic PDA







among infants with live birth, remained and alive at 7 d



among infants with live birth and remained









among infants with live birth, remained and IVH



among infants with live birth, remained and IVH



















among infants with live birth, remained and seizure



among infants with live birth, remained and post IVH hydrocephalus



among infants with live birth, remained and post IVH hydrocephalus



among infants with live birth and remained



among infants with live birth and remained















among infants with live birth and remained



















among infants with live birth and remained

















among infants with alive at discharge









among infants with live birth, remained and donor milk use



among infants with live birth, remained and donor milk use



among infants with live birth, remained and congenital anomaly



among infants with live birth, remained and congenital anomaly











among infants with live birth, remained and erythropoietin



among infants with live birth, remained and erythropoietin



among infants with live birth and remained





among infants with live birth



among infants with live birth



among infants with live birth, remained and dead at discharge



among infants with live birth, remained and dead at