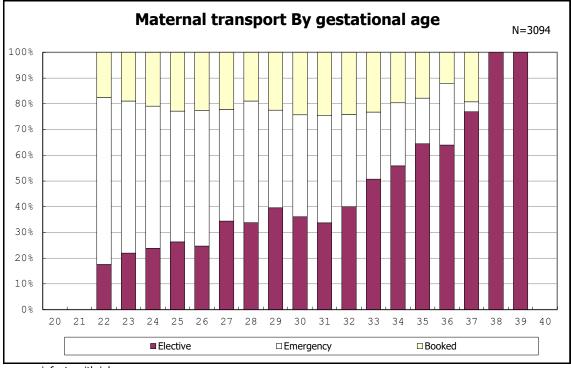

among infants with number of fetus 2>



among infants with number of fetus 2>























among infants with positive histologic CAM













































among infants with maternal steroid



among infants with maternal steroid















among infants with inborn



among infants with inborn



















among infants with live birth



among infants with live birth



among infants with neontal blood gas analysis



among infants with neontal blood gas analysis



















among infants with live birth and remained



among infants with live birth and remained



among infants with live birth and remained



among infants with live birth and remained











among infants with live birth, remained and mechanical ventilation



among infants with live birth, remained and mechanical ventilation



among infants with live birth, remained and alive at 28 days of age



among infants with live birth, remained and alive at 28 days of age



among infants with CLD



among infants with CLD



among infants with live birth, remained, alive