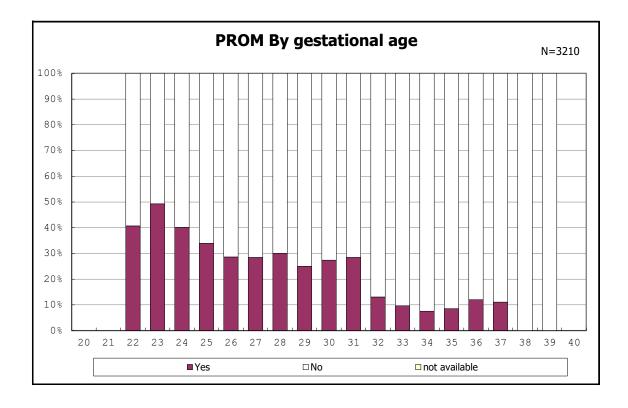

among infants with number of fetus 2>



among infants with number of fetus 2>























among infants with positive histologic CAM













































among infants with maternal steroid



among infants with maternal steroid















among infants with inborn



among infants with inborn



















among infants with live birth



among infants with live birth



among infants with neontal blood gas analysis



among infants with neontal blood gas analysis



















among infants with live birth and remained



among infants with live birth and remained



among infants with live birth and remained



among infants with live birth and remained











among infants with live birth, remained and mechanical ventilation



among infants with live birth, remained and mechanical ventilation



among infants with live birth, remained and alive at 28 days of age



among infants