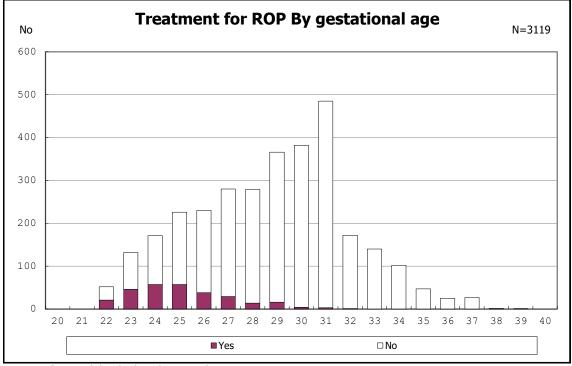

k}}$ 



among infants with live birthm, remained and CLD 36 wk











among infants with symptomatic PDA



among infants with symptomatic PDA







among infants with live birth, remained and alive at 7 d



among infants with live birth and remained









among infants with live birth, remained and IVH



among infants with live birth, remained and IVH



















among infants with live birth, remained and seizure



among infants with live birth, remained and post IVH hydrocephalus



among infants with live birth, remained and post IVH hydrocephalus



among infants with live birth and remained



among infants with live birth and remained















among infants with live birth and remained



















among infants with live birth and remained

















among infants with alive at discharge









among infants with live birth, remained and donor milk use



among infants with live birth, remained and donor milk use



among infants with live birth, remained and congenital anomaly



among infants with live birth, remained and congenital anomaly











among infants with live birth, remained and erythropoietin



among infants with live birth, remained and erythropoietin



among infants with live birth and remained





among infants with live birth



among infants with live birth



among infants with live birth, remained and dead at discharge



among infants with live birth, remained and dead at discharge



among infants with live birth, remained and alive at discharge



among infants with live birth, remained and alive