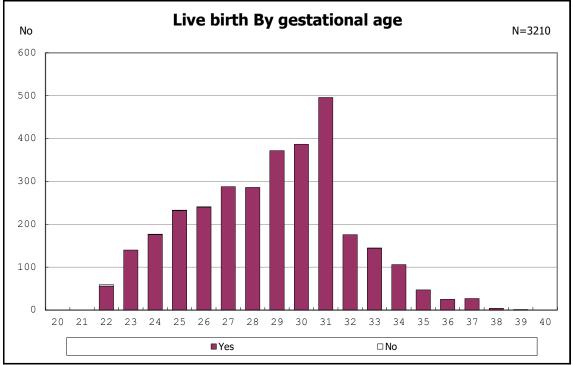

among infants with inborn

among infants with live birth

among infants with live birth

among infants with neontal blood gas analysis

among infants with neontal blood gas analysis

among infants with live birth and remained