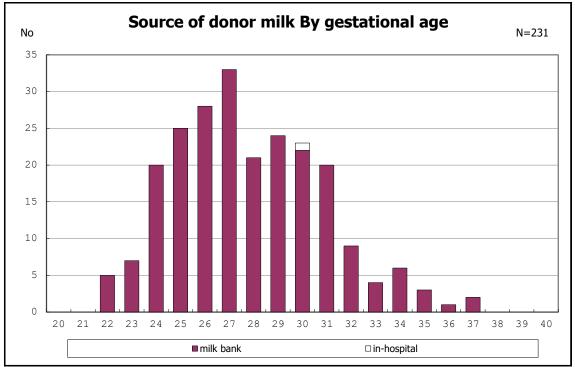

among infants with live birth and remained

among infants with live birth and remained

among infants with live birth and remained

among infants with alive at discharge

among infants with live birth, remained and donor milk use

among infants with live birth, remained and donor milk use

among infants with live birth, remained and congenital anomaly

among infants with live birth, remained and congenital anomaly

among infants with live birth, remained and erythropoietin