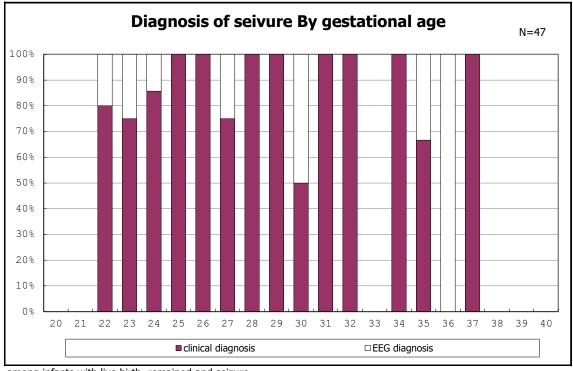

among infants with live birth, remained and seizure

among infants with live birth, remained and post IVH hydrocephalus

among infants with live birth, remained and post IVH hydrocephalus

among infants with live birth and remained