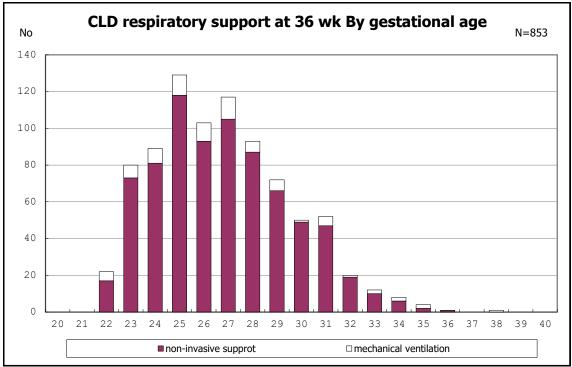

among infants with live birth, remained and NAVA

among infants with live birth, remained and NAVA

among infants with live birth, remained and NAVA

among infants with live birth, remained and CLD

among infants with live birth, remained and CLD 36 wk

among infants with live birth, remained and CLD 36 wk

among infants with live birthm, remained and CLD 36  $\ensuremath{\mathsf{wk}}$ 

among infants with live birthm, remained and CLD 36 wk

among infants with symptomatic PDA