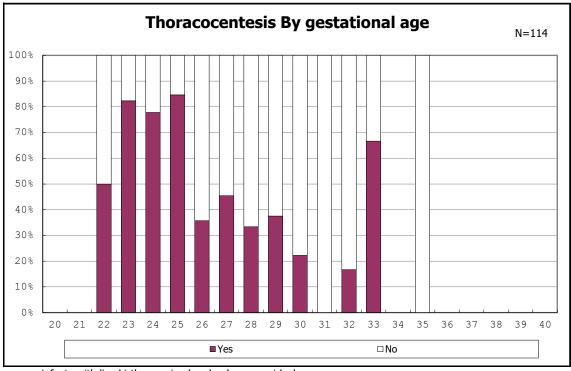

ong infants with neontal blood gas analysis



















among infants with live birth and remained



among infants with live birth and remained



among infants with live birth and remained



among infants with live birth and remained











among infants with live birth, remained and mechanical ventilation



among infants with live birth, remained and mechanical ventilation



among infants with live birth, remained and alive at 28 days of age



among infants with live birth, remained and alive at 28 days of age



among infants with CLD



among infants with CLD



among infants with live birth, remained, alive at 36 wk(corrected age)



among infants with live birth, remained, alive at 36 wk(corrected age)



among infants with live birth, remained and pulmonary airleak



among infants with live birth, remained and pulmonary airleak







among infants with live birth, remained and HFO



among infants with live birth, remained and NAVA



among infants with live birth, remained and NAVA







among infants with live birth, remained and NAVA







among infants with live birth, remained and CLD



among infants with live birth, remained and CLD 36 wk



among infants with live birth, remained and CLD 36 wk



among infants with live birthm, remained and CLD 36  $\ensuremath{\mathsf{wk}}$ 



among infants with live birthm, remained and CLD 36 wk











among infants with symptomatic PDA



among infants with symptomatic PDA







among infants with live birth, remained and alive at 7 d



among infants with live birth and remained









among i