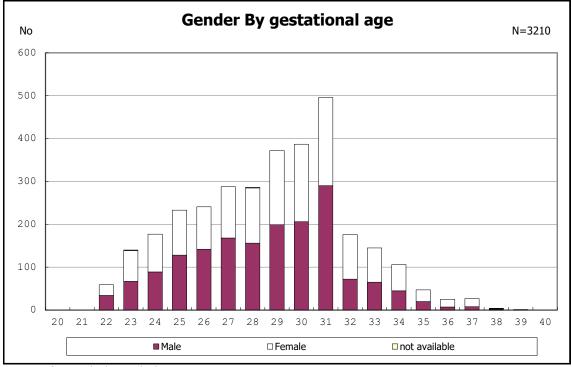

among infants with number of fetus 2>



among infants with number of fetus 2>























among infants with positive histologic CAM













































among infants with maternal steroid



among infants with maternal steroid















among infants with inborn



among infants with inborn



















among infants with live birth



among infants with live birth



among infants with neontal blood gas analysis



among infants with neontal blood gas analysis



















among infants with live birth and remained



among infants with live birth and remained



among infants with live birth and remained



among infants with live birth and remained











among infants with live birth, remained and mechanical ventilation



among infants with live birth, remained and mechanical ventilation



among infants with live birth, remained and alive at 28 days of age



among infants with live birth, remained and alive at 28 days of age



among infants with CLD



among infants with CLD



among infa