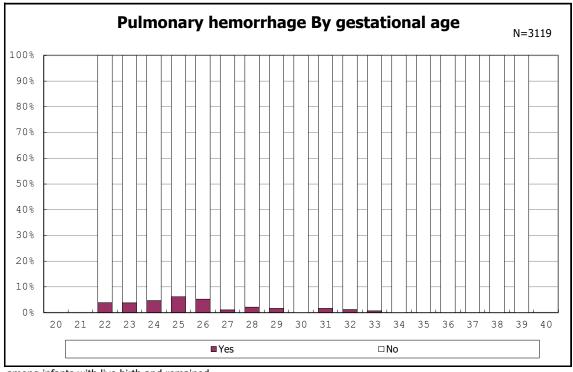

among infants with number of fetus 2>



among infants with number of fetus 2>























among infants with positive histologic CAM













































among infants with maternal steroid



among infants with maternal steroid















among infants with inborn



among infants with inborn



















among infants with live birth



among infants with live birth



among infants with neontal blood gas analysis



among infants with neontal blood gas analysis



















among infants with live birth and remained



among infants with live birth and remained



among infants with live birth and remained



among infants with live birth and remained











among infants with live birth, remained and mechanical ventilation



among infants with live birth, remained and mechanical ventilation



among infants with live birth, remained and alive at 28 days of age



among infants with live birth, remained and alive at 28 days of age



among infants with CLD



among infants with CLD



among infants with live birth, remained, alive at 36 wk(corrected age)



among infants with live birth, remained, alive at 36 wk(corrected age)



among infants with live birth, remained and pulmonary airleak



among infants with live birth, remained and pulmonary airleak







among infants with live birth, remained and HFO



among infants with live birth, remained and NAVA



among infants with live birth, remained and NAVA







among infants wit