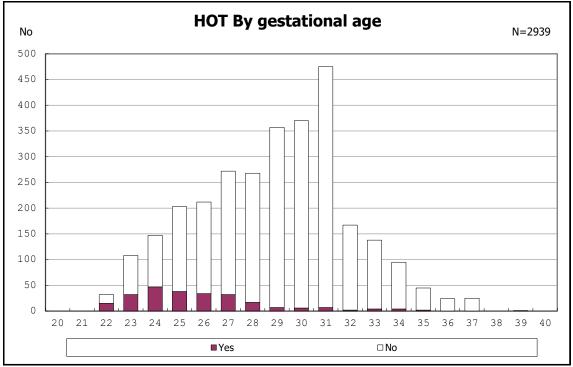

among infants with live birth, remained and dead at discharge

among infants with live birth, remained and alive at discharge

among infants with live birth, remained and alive at discharge

among infants with live birth, remained and alive at discharge