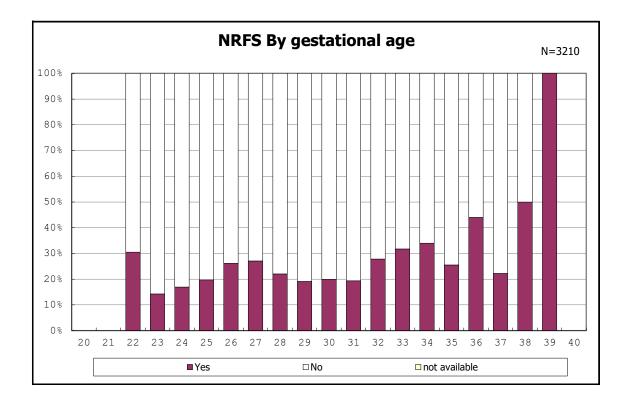

among infants with number of fetus 2>



among infants with number of fetus 2>























among infants with positive histologic CAM













































among infants with maternal steroid



among infants with maternal steroid















among infants with inborn



among infants with inborn



















among infants with live birth



among infants with live birth



among infants with neontal blood gas analysis



among infants with neontal blood gas analysis



















among infants with live birth and remained



among infants with live birth and remained



among infants with live birth and remained



among infants with live birth and remained











among infants with live birth, remained and mechanical ventilation



among infants with live birth, remained and mechanical ventilation



among infants with live birth, remained and alive at 28 days of age



among infants with li