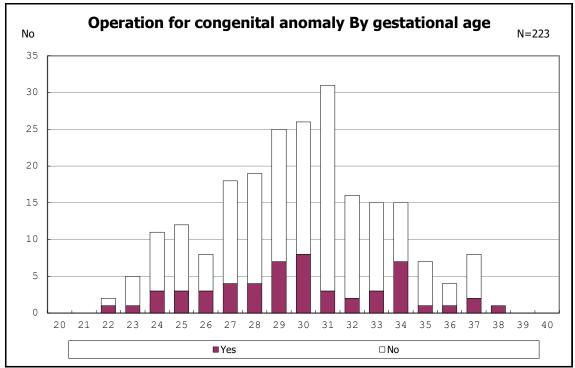

among infants with live birth, remained and donor milk use

among infants with live birth, remained and congenital anomaly

among infants with live birth, remained and congenital anomaly

among infants with live birth, remained and erythropoietin