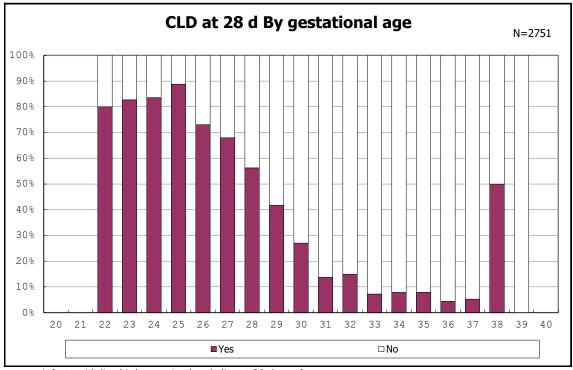

among infants with live birth, remained and alive at 28 days of age

among infants with live birth, remained and alive at 28 days of age

among infants with CLD

among infants with CLD

among infants with live birth, remained, alive at 36 wk(corrected age)