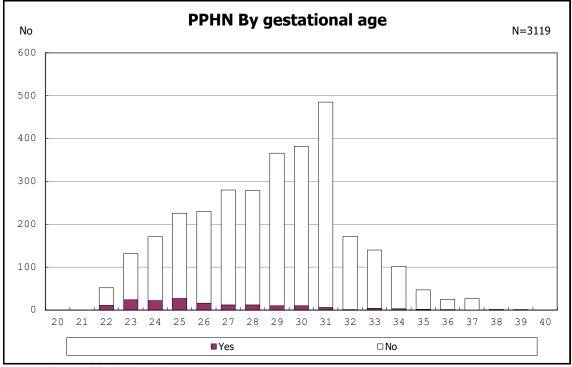

among infants with number of fetus 2>



among infants with number of fetus 2>























among infants with positive histologic CAM













































among infants with maternal steroid



among infants with maternal steroid















among infants with inborn



among infants with inborn



















among infants with live birth



among infants with live birth



among infants with neontal blood gas analysis



among infants with neontal blood gas analysis



















among infants with live birth and remained



among infants with live birth and remained



among infants with live birth and remained



among infants with live birth and remained











among infants with live birth, remained and mechanical ventilation



among infants with live birth, remained and mechanical ventilation



among infants with live birth, remained and alive at 28 days of age



among infants with live birth, remained and alive at 28 days of age



among infants with CLD



among infants with CLD



among infants with live birth, remained, alive at 36 wk(corrected age)



among infants with live birth, remained, alive at 36 wk(corrected age)



among infants with live birth, remained and pulmonary airleak



among infants with live birth, remained and pulmonary airleak







among infants with live birth, remained and HFO



among infants with live birth, remained and NAVA



among infants with live birth, remained and NAVA







among infants with