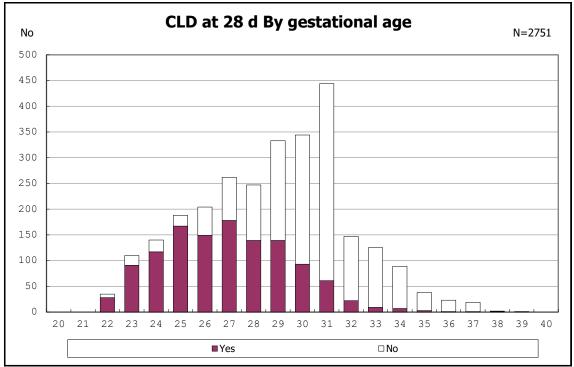

among infants with live birth, remained and alive at 28 days of age

among infants with live birth, remained and alive at 28 days of age

among infants with CLD

among infants with CLD

among infants with live birth, remained, alive at 36 wk(corrected age)