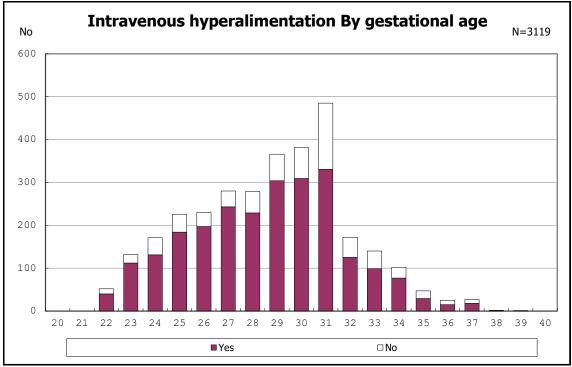

among infants with live birth and remained

among infants with live birth and remained

among infants with live birth and remained

among infants with alive at discharge

among infants with live birth, remained and donor milk use