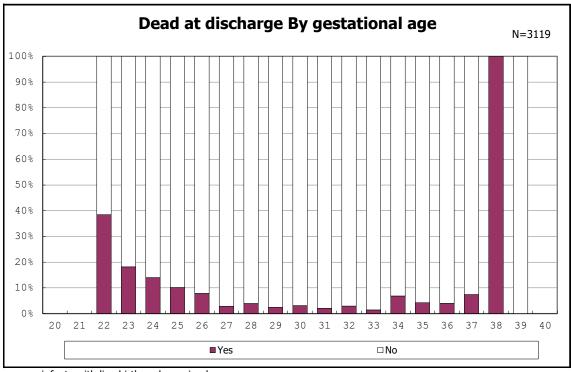

among infants with live birth and remained

among infants with live birth and remained

among infants with live birth and remained

among infants with alive at discharge

among infants with live birth, remained and donor milk use