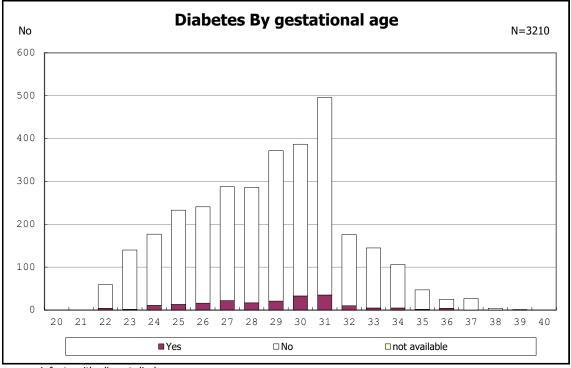

among infants with number of fetus 2>



among infants with number of fetus 2>























among infants with positive histologic CAM













































among infants with maternal steroid



among infants with maternal steroid















among infants with inborn



among infants with inborn



















among infants with live birth



among infants with live birth



among infants with neontal blood gas analysis



among infants with neontal blood gas analysis



















among infants with live birth and remained



among infants with live birth and remained



among infants with live birth and remained



among infants with live birth and remained











among infants with live birth, remained and mechanical ventilation



among infants with live birth, remained and mechanical ventilation



among infants