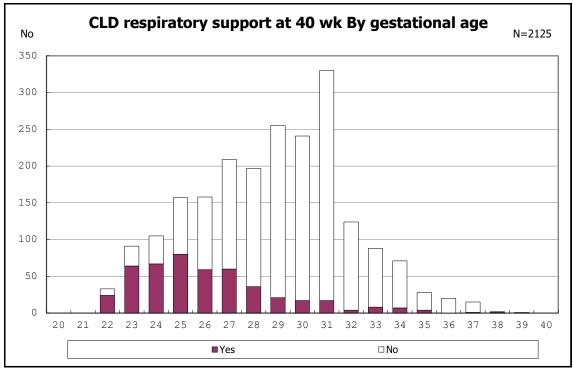

among infants with live birth, remained and CLD 36 wk

among infants with live birthm, remained and CLD 36  $\ensuremath{\mathsf{wk}}$ 

among infants with live birthm, remained and CLD 36 wk

among infants with symptomatic PDA