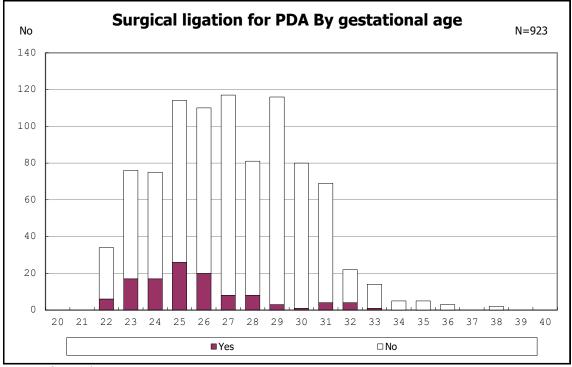

among infants with live birth, remained and CLD 36 wk

among infants with live birthm, remained and CLD 36  $\ensuremath{\mathsf{wk}}$ 

among infants with live birthm, remained and CLD 36 wk

among infants with symptomatic PDA