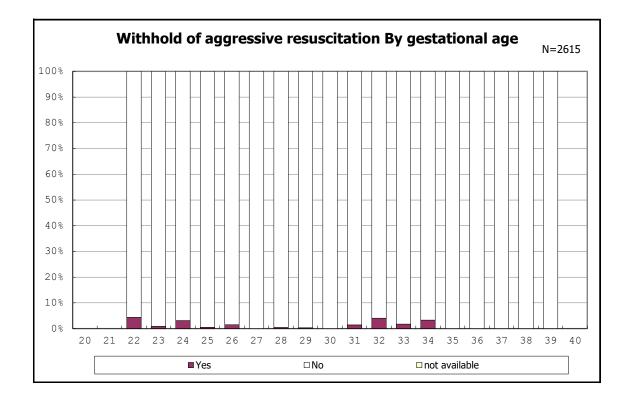

among infants with number of fetus 2>



among infants with number of fetus 2>























among infants with positive histologic CAM













































among infants with maternal steroid



among infants with maternal steroid















among infants with inborn



among infants with inborn



















among infants with live birth



among infants with live birth



among infants with neontal blood gas analysis



among infants with neontal blood gas analysis



















among infants with live birth and remained



among infants with live birth and remained



among infants with live birth and remained



among infants with live birth and remained











among infants with live birth, remained and mechanical ventilation



among infants with live birth, remained and mechanical ventilation



among infants with live birth, remained and alive at 28 days of age



among infants with live birth, remained and alive at 28 days of age



among infants with CLD



among infants with CLD



among infants with live birth, remained, alive at 36 wk(corrected age)



among infants with live birth, remained, alive at 36 wk(corrected age)



among infants with live birth, remained and pulmonary airleak



among infants with live birth, remained and pulmonary air