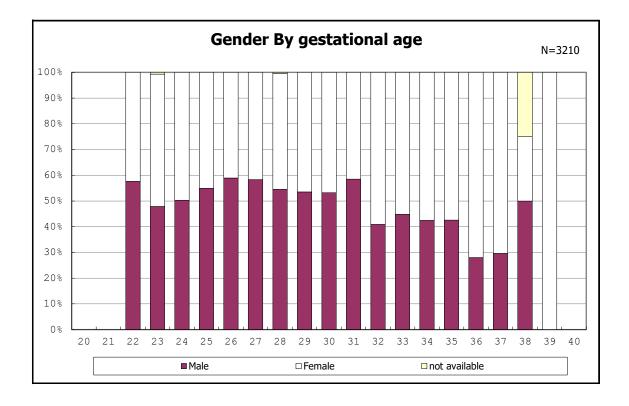

among infants with number of fetus 2>



among infants with number of fetus 2>























among infants with positive histologic CAM













































among infants with maternal steroid



among infants with maternal steroid















among infants with inborn



among infants with inborn



















among infants with live birth



among infants with live birth



among infants with neontal blood gas analysis



among infants with neontal blood gas analysis



















among infants with live birth and remained



among infants with live birth and remained



among infants with live birth and remained



among infants with live birth and remained











among infants with live birth, remained and mechanical ventilation



among infants with live birth, remained and mechanical ventilation



among infants with live birth, remained and alive at 28 days of age



among infants with live birth, remained and alive at 28 days of age



among infants with CLD



among infants with CLD



among infant