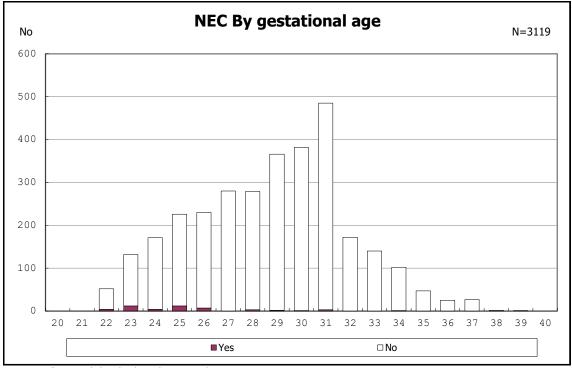

among infants with live birth and remained

among infants with live birth and remained

among infants with live birth and remained

among infants with live birth, remained and mechanical ventilation

among infants with live birth, remained and mechanical ventilation