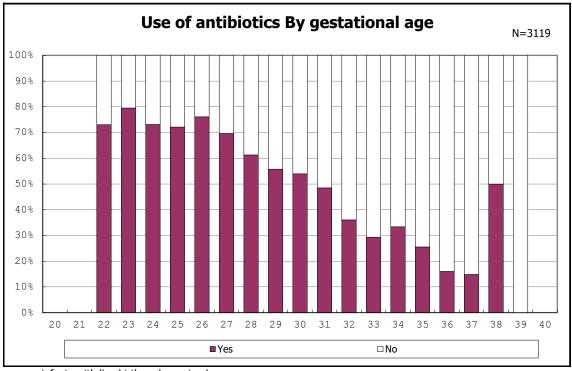

among infants with live birth and remained

among infants with live birth and remained

among infants with live birth and remained

among infants with live birth, remained and mechanical ventilation

among infants with live birth, remained and mechanical ventilation