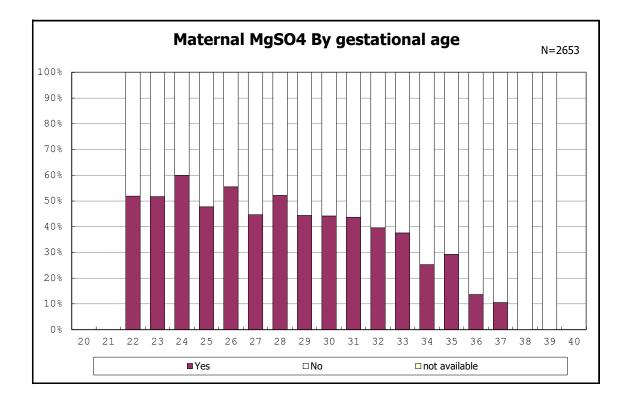

among infants with number of fetus 2>

among infants with number of fetus 2>

among infants with positive histologic CAM

among infants with maternal steroid

among infants with maternal steroid

among infants with inborn