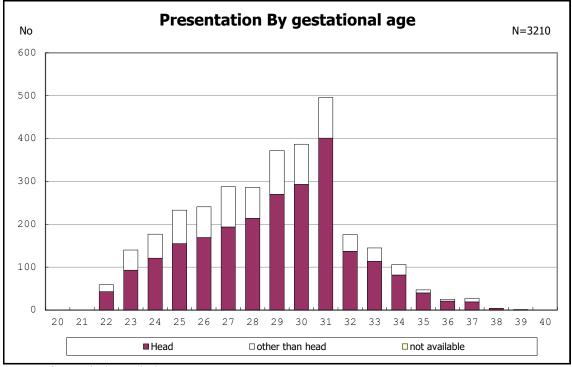

among infants with number of fetus 2>



among infants with number of fetus 2>























among infants with positive histologic CAM













































among infants with maternal steroid



among infants with maternal steroid















among infants with inborn



among infants with inborn



















among infants with live birth



among infants with live birth



among infants with neontal blood gas analysis



among infants with neontal blood gas analysis



















among infants with live birth and remained



among infants with live birth and remained



among infants with live birth and remained



among infants with live birth and remained











among infants with live birth, remained and mechanical ventilation



among infants with live birth, remained and mechanical ventilation



among infants with live birth, remained and alive at 28 days of age



among infants with live