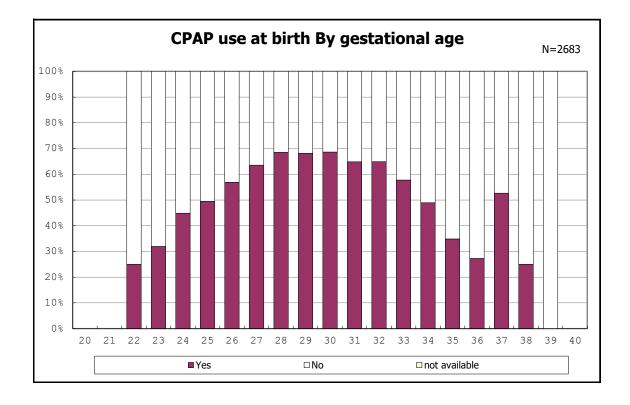

among infants with live birth and remained

among infants with live birth and remained

among infants with live birth and remained

among infants with live birth, remained and mechanical ventilation

among infants with live birth, remained and mechanical ventilation