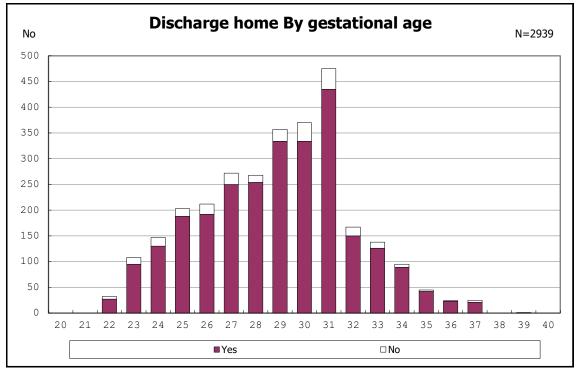

among infants with live birth, remained and dead at discharge

among infants with live birth, remained and alive at discharge

among infants with live birth, remained and alive at discharge

among infants with live birth, remained and alive at discharge