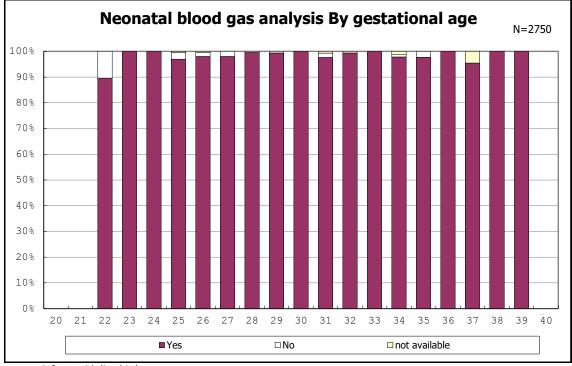

among infants with inborn

among infants with live birth

among infants with live birth

among infants with neontal blood gas analysis

among infants with neontal blood gas analysis

among infants with live birth and remained