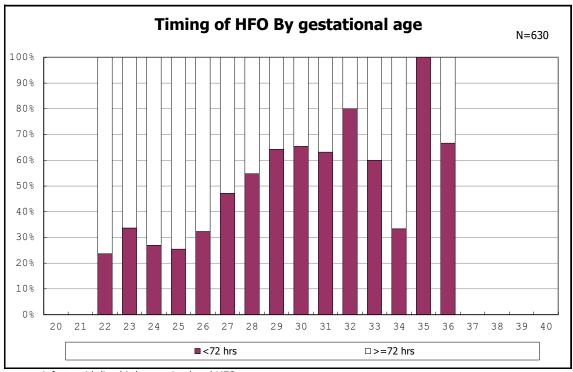

among infants with live birth, remained and NAVA

among infants with live birth, remained and NAVA

among infants with live birth, remained and NAVA

among infants with live birth, remained and CLD

among infants with live birth, remained and CLD 36 wk