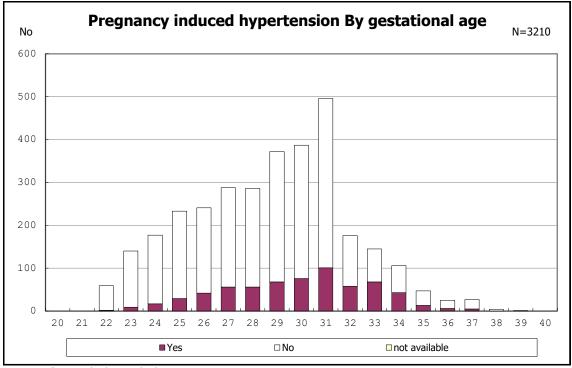

among infants with number of fetus 2>



among infants with number of fetus 2>























among infants with positive histologic CAM













































among infants with maternal steroid



among infants with maternal steroid















among infants with inborn



among infants with inborn



















among infants with live birth



among infants with live birth



among infants with neontal blood gas analysis



among infants with neontal blood gas analysis



















among infants with live birth and remained



among infants with live birth and remained



among infants with live birth and remained



among infants with live birth and remained











among infants with live birth, remained and mechanical ventilation



among infants with live birth, remained and mechanical ventilation



among infants with liv