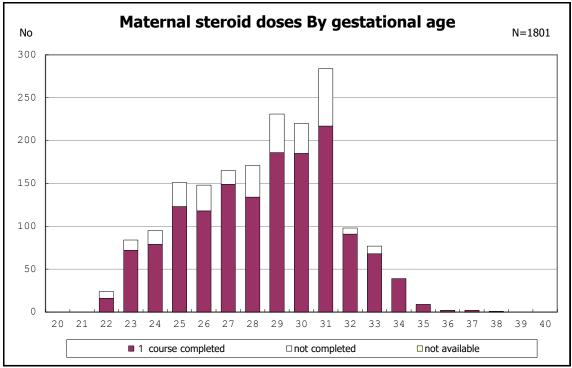

among infants with number of fetus 2>

among infants with number of fetus 2>

among infants with positive histologic CAM

among infants with maternal steroid

among infants with maternal steroid

among infants with inborn