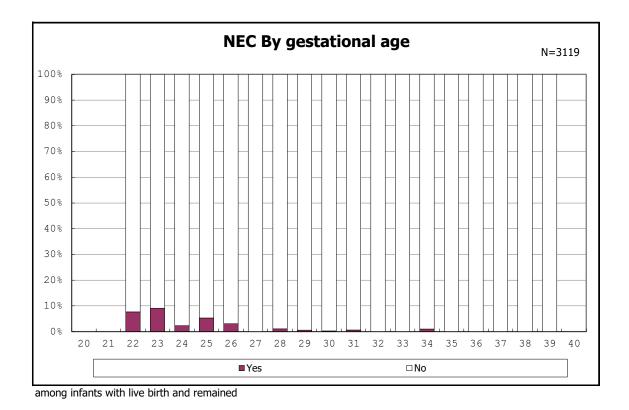

among infants with live birth and remained

among infants with live birth and remained

among infants with live birth and remained

among infants with live birth, remained and mechanical ventilation

among infants with live birth, remained and mechanical ventilation