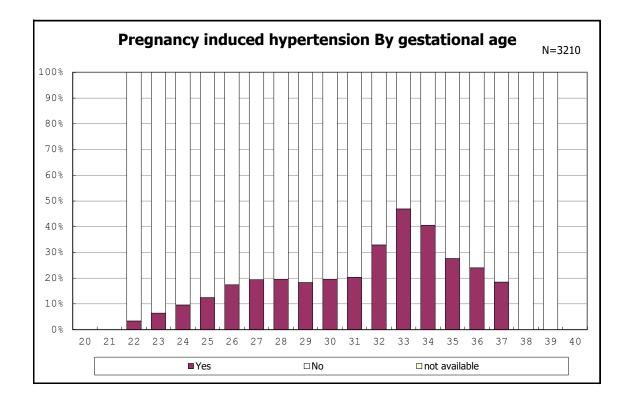

among infants with number of fetus 2>



among infants with number of fetus 2>























among infants with positive histologic CAM













































among infants with maternal steroid



among infants with maternal steroid















among infants with inborn



among infants with inborn



















among infants with live birth



among infants with live birth



among infants with neontal blood gas analysis



among infants with neontal blood gas analysis



















among infants with live birth and remained



among infants with live birth and remained



among infants with live birth and remained



among infants with live birth and remained











among infants with live birth, remained and mechanical ventilation



among infants with live birth, remained and mechanical ventilation



among infants with live