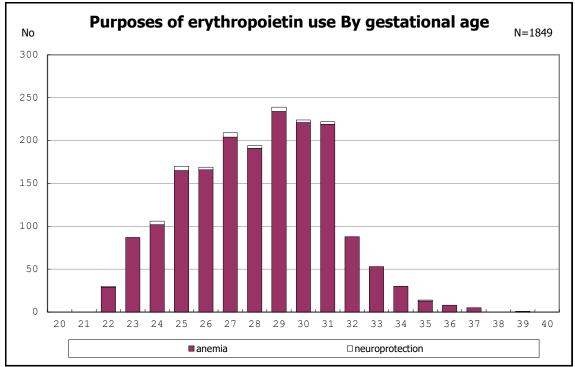

among infants with live birth, remained and donor milk use

among infants with live birth, remained and congenital anomaly

among infants with live birth, remained and congenital anomaly

among infants with live birth, remained and erythropoietin

among infants with live birth, remained and erythropoietin

among infants with live birth and remained

among infants with live birth

among infants with live birth

among infants with live birth, remained and dead at discharge