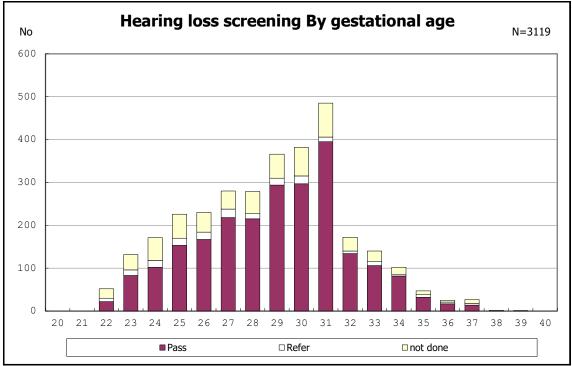

among infants with live birth and remained

among infants with live birth and remained

among infants with live birth and remained

among infants with live birth, remained and mechanical ventilation

among infants with live birth, remained and mechanical ventilation