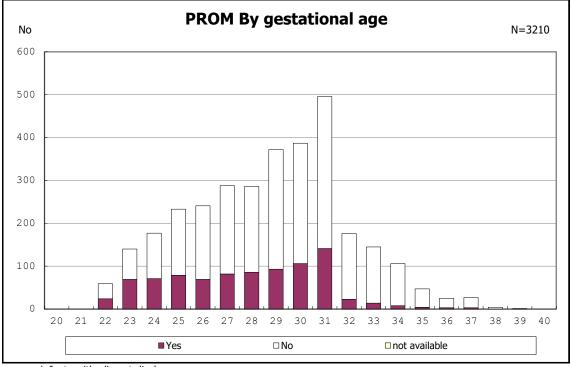

among infants with number of fetus 2>



among infants with number of fetus 2>























among infants with positive histologic CAM













































among infants with maternal steroid



among infants with maternal steroid















among infants with inborn



among infants with inborn



















among infants with live birth



among infants with live birth



among infants with neontal blood gas analysis



among infants with neontal blood gas analysis



















among infants with live birth and remained



among infants with live birth and remained



among infants with live birth and remained



among infants with live birth and remained











among infants with live birth, remained and mechanical ventilation



among infants with live birth, remained and mechanical ventilation



among infants with live birth, remained and alive at 28 days of age



among infan