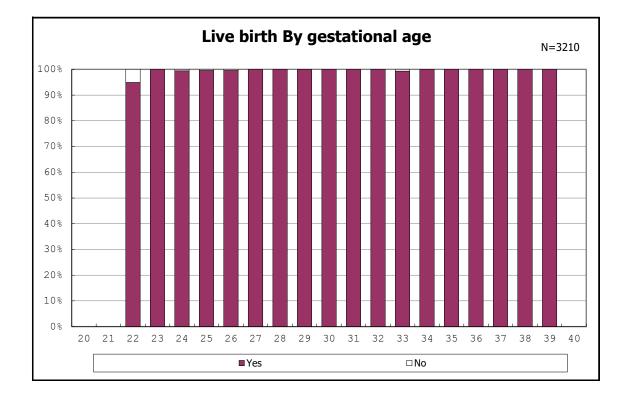

among infants with inborn

among infants with live birth

among infants with live birth

among infants with neontal blood gas analysis

among infants with neontal blood gas analysis

among infants with live birth and remained