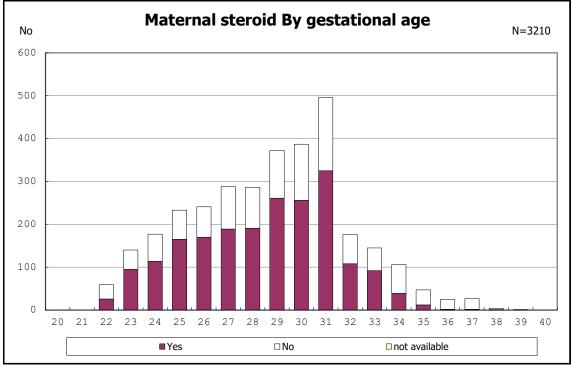

among infants with number of fetus 2>



among infants with number of fetus 2>























among infants with positive histologic CAM













































among infants with maternal steroid



among infants with maternal steroid















among infants with inborn



among infants with inborn



















among infants with live birth



among infants with live birth



among infants with neontal blood gas analysis



among infants with neontal blood gas analysis



















among infants with live birth and remained



among infants with live birth and remained



among infants with live birth and remained



among infants with live birth and remained











among infants with live birth, remained and mechanical ventilation



among infants with live birth, remained and mechanical ventilation



among infants with live birth, remained and alive at 28 days of age



among infants w