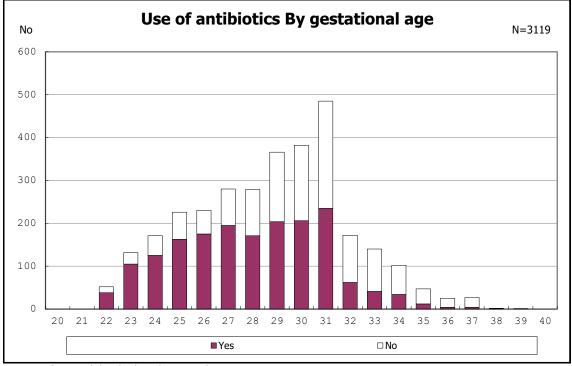

among infants with live birth and remained

among infants with live birth and remained

among infants with live birth and remained

among infants with live birth, remained and mechanical ventilation

among infants with live birth, remained and mechanical ventilation