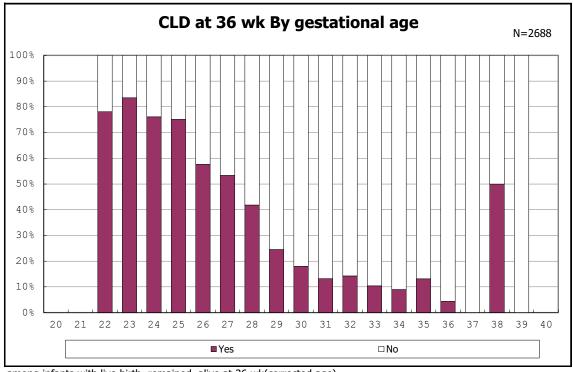

among infants with live birth, remained and alive at 28 days of age

among infants with live birth, remained and alive at 28 days of age

among infants with CLD

among infants with CLD

among infants with live birth, remained, alive at 36 wk(corrected age)