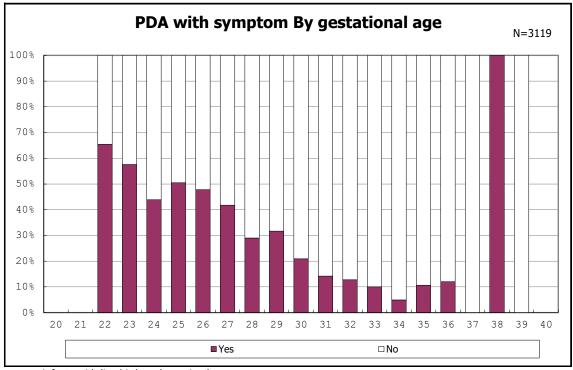

among infants with live birth, remained and CLD 36 wk

among infants with live birthm, remained and CLD 36  $\ensuremath{\mathsf{wk}}$ 

among infants with live birthm, remained and CLD 36 wk

among infants with symptomatic PDA

among infants with symptomatic PDA

among infants with live birth, remained and alive at 7 d

among infants with live birth and remained

among infants with live birth, remained and IVH

among infants with live birth, remained and IVH