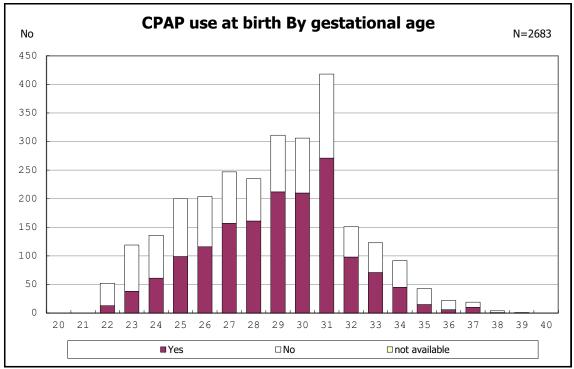

among infants with live birth and remained

among infants with live birth and remained

among infants with live birth and remained

among infants with live birth, remained and mechanical ventilation

among infants with live birth, remained and mechanical ventilation