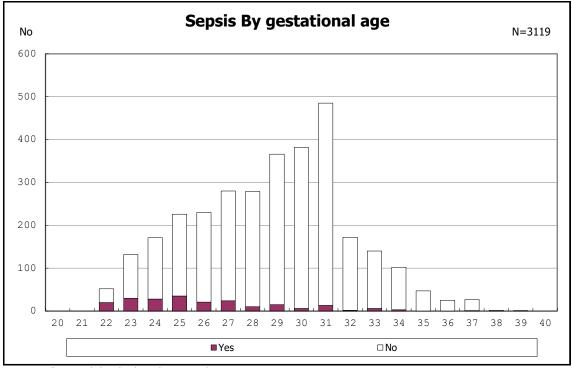

among infants with live birth and remained

among infants with live birth and remained

among infants with live birth and remained

among infants with live birth, remained and mechanical ventilation

among infants with live birth, remained and mechanical ventilation