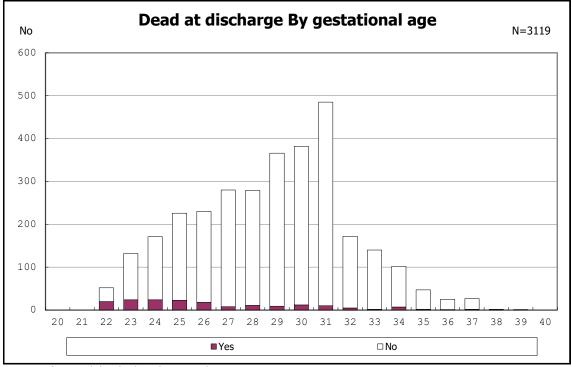

among infants with live birth, remained and erythropoietin

among infants with live birth and remained

among infants with live birth

among infants with live birth

among infants with live birth, remained and dead at discharge

among infants with live birth, remained and dead at discharge

among infants with live birth, remained and alive at discharge

among infants with live birth, remained and alive at discharge

among infants with live birth, remained and alive at discharge