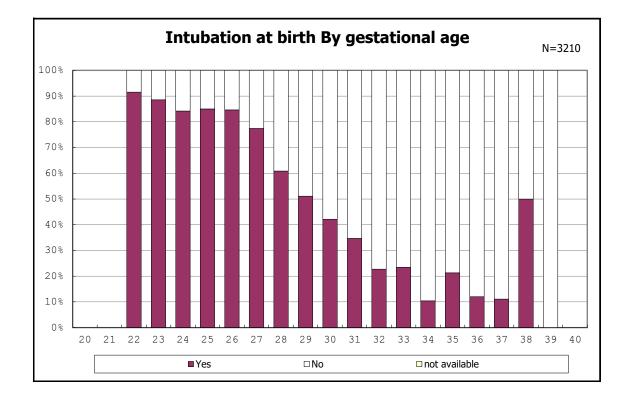

among infants with inborn

among infants with live birth

among infants with live birth

among infants with neontal blood gas analysis

among infants with neontal blood gas analysis

among infants with live birth and remained