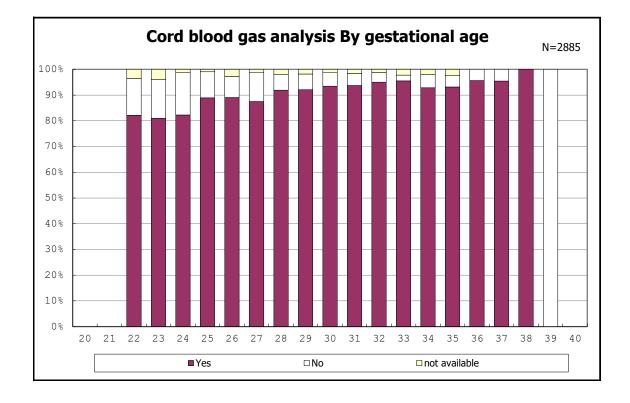

among infants with inborn

among infants with live birth

among infants with live birth

among infants with neontal blood gas analysis

among infants with neontal blood gas analysis

among infants with live birth and remained