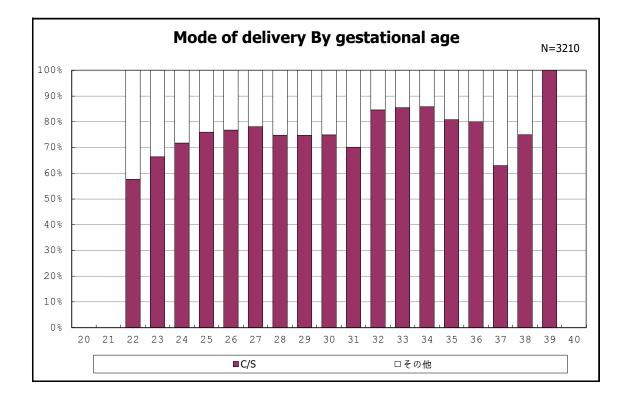

among infants with number of fetus 2>



among infants with number of fetus 2>























among infants with positive histologic CAM













































among infants with maternal steroid



among infants with maternal steroid















among infants with inborn



among infants with inborn



















among infants with live birth



among infants with live birth



among infants with neontal blood gas analysis



among infants with neontal blood gas analysis



















among infants with live birth and remained



among infants with live birth and remained



among infants with live birth and remained



among infants with live birth and remained











among infants with live birth, remained and mechanical ventilation



among infants with live birth, remained and mechanical ventilation



among infants with live birth, remained and alive at 28 days of age



among infants with live birth