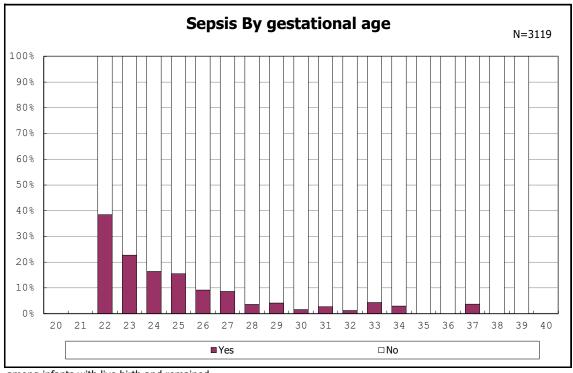

among infants with live birth and remained

among infants with live birth and remained

among infants with live birth and remained

among infants with live birth, remained and mechanical ventilation

among infants with live birth, remained and mechanical ventilation