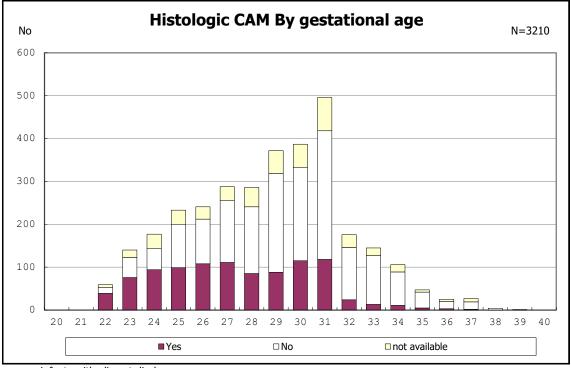

among infants with number of fetus 2>

among infants with number of fetus 2>

among infants with positive histologic CAM

among infants with maternal steroid

among infants with maternal steroid

among infants with inborn