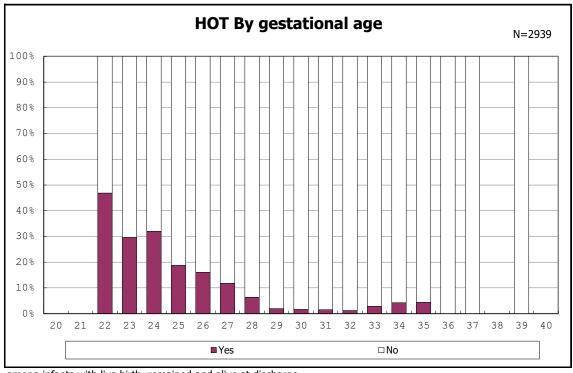

among infants with live birth, remained and dead at discharge

among infants with live birth, remained and alive at discharge

among infants with live birth, remained and alive at discharge

among infants with live birth, remained and alive at discharge