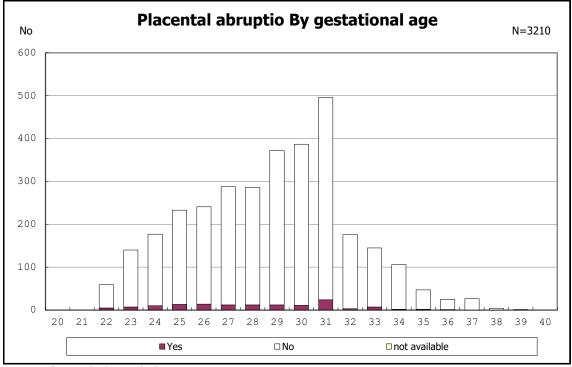

among infants with number of fetus 2>



among infants with number of fetus 2>























among infants with positive histologic CAM













































among infants with maternal steroid



among infants with maternal steroid















among infants with inborn



among infants with inborn



















among infants with live birth



among infants with live birth



among infants with neontal blood gas analysis



among infants with neontal blood gas analysis



















among infants with live birth and remained



among infants with live birth and remained



among infants with live birth and remained



among infants with live birth and remained











among infants with live birth, remained and mechanical ventilation



among infants with live birth, remained and mechanical ventilation



among infants with live birth, remained and alive at 28 days of age



among infants with live birth, remained and