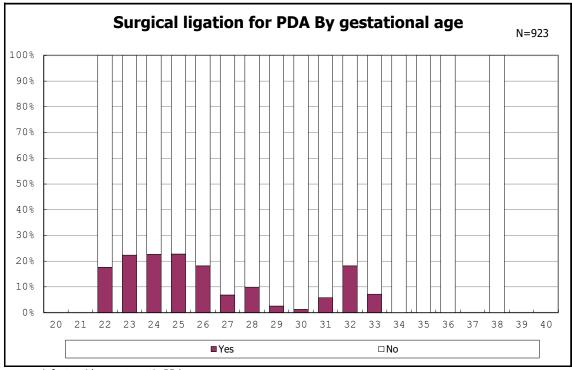

among infants with live birth, remained and CLD 36 wk

among infants with live birthm, remained and CLD 36  $\ensuremath{\mathsf{wk}}$ 

among infants with live birthm, remained and CLD 36 wk

among infants with symptomatic PDA