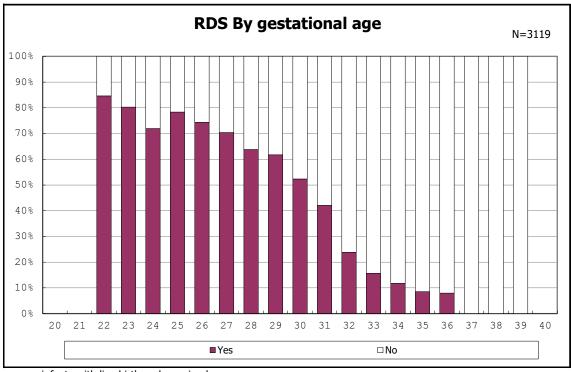

among infants with number of fetus 2>



among infants with number of fetus 2>























among infants with positive histologic CAM













































among infants with maternal steroid



among infants with maternal steroid















among infants with inborn



among infants with inborn



















among infants with live birth



among infants with live birth



among infants with neontal blood gas analysis



among infants with neontal blood gas analysis



















among infants with live birth and remained



among infants with live birth and remained



among infants with live birth and remained



among infants with live birth and remained











among infants with live birth, remained and mechanical ventilation



among infants with live birth, remained and mechanical ventilation



among infants with live birth, remained and alive at 28 days of age



among infants with live birth, remained and alive at 28 days of age



among infants with CLD



among infants with CLD



among infants with live birth, remained, alive at 36 wk(corrected age)



among infants with live birth, remained, alive at 36 wk(corrected age)



among infants with live birth, remained and pulmonary airleak



among infants with live birth, remained and pulmonary airleak







among infants with live birth, remai