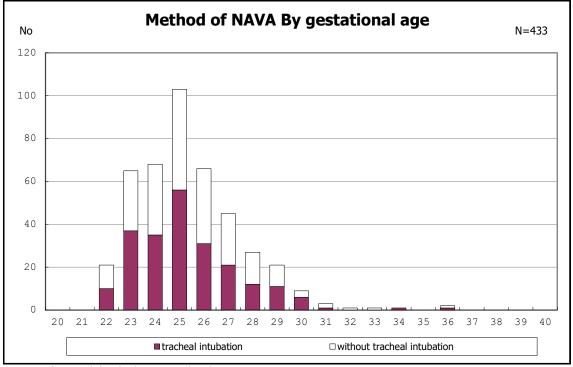

among infants with live birth, remained and NAVA

among infants with live birth, remained and NAVA

among infants with live birth, remained and NAVA

among infants with live birth, remained and CLD

among infants with live birth, remained and CLD 36 wk