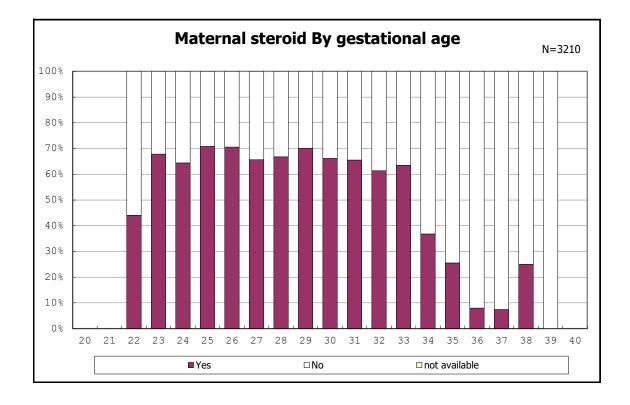

among infants with number of fetus 2>



among infants with number of fetus 2>























among infants with positive histologic CAM













































among infants with maternal steroid



among infants with maternal steroid















among infants with inborn



among infants with inborn



















among infants with live birth



among infants with live birth



among infants with neontal blood gas analysis



among infants with neontal blood gas analysis



















among infants with live birth and remained



among infants with live birth and remained



among infants with live birth and remained



among infants with live birth and remained











among infants with live birth, remained and mechanical ventilation



among infants with live birth, remained and mechanical ventilation



among infants with live birth, remained and alive at 28 days of age



among infants wit