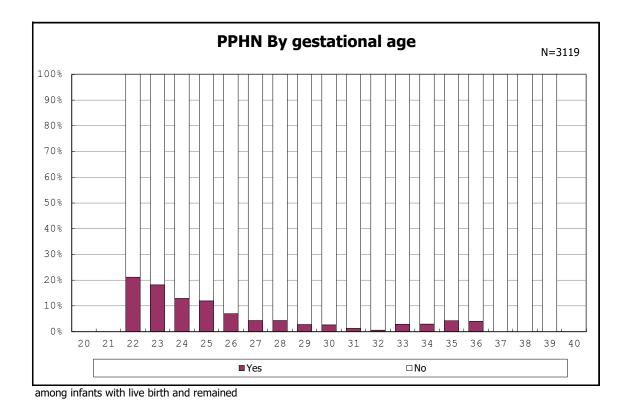

among infants with inborn

among infants with live birth

among infants with live birth

among infants with neontal blood gas analysis

among infants with neontal blood gas analysis

among infants with live birth and remained

among infants with live birth and remained

among infants with live birth and remained

among infants with live birth and remained

among infants with live birth, remained and mechanical ventilation

among infants with live birth, remained and mechanical ventilation