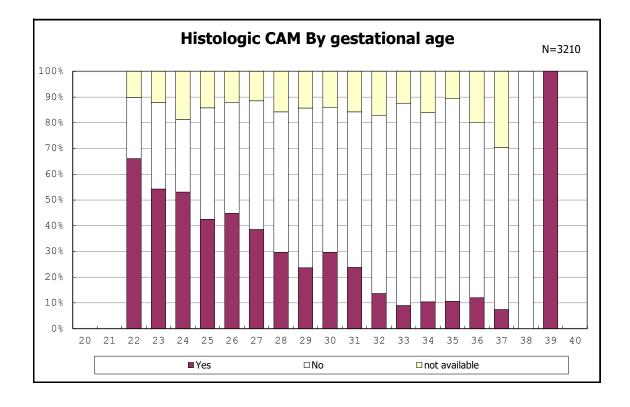

among infants with number of fetus 2>

among infants with number of fetus 2>

among infants with positive histologic CAM

among infants with maternal steroid

among infants with maternal steroid

among infants with inborn