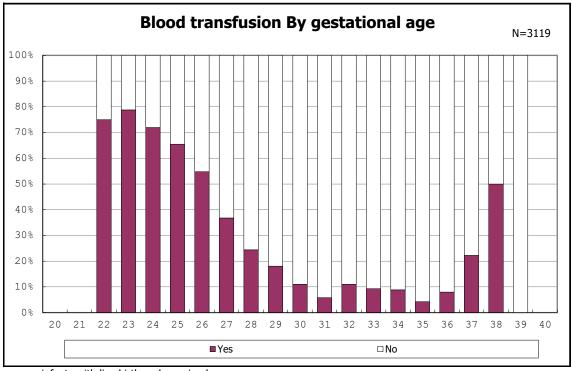

d IVH



among infants with live birth, remained and IVH



















among infants with live birth, remained and seizure



among infants with live birth, remained and post IVH hydrocephalus



among infants with live birth, remained and post IVH hydrocephalus



among infants with live birth and remained



among infants with live birth and remained















among infants with live birth and remained



















among infants with live birth and remained

















among infants with alive at discharge









among infants with live birth, remained and donor milk use



among infants with live birth, remained and donor milk use



among infants with live birth, remained and congenital anomaly



among infants with live birth, remained and congenital anomaly











among infants with live birth, remained and erythropoietin



among infants with live birth, remained and erythropoietin



among infants with live birth and remained





among infants with live birth



among infants with live birth



among infants with live birth, remained and dead at discharge



among infants with live birth, remained and dead at discharge



among infants with live birth, remained and alive at discharge



among infants with live birth, remained and alive at discharge



among infants with live birth, remained and alive at discharge



among infants with live birth, remained and alive at discharge