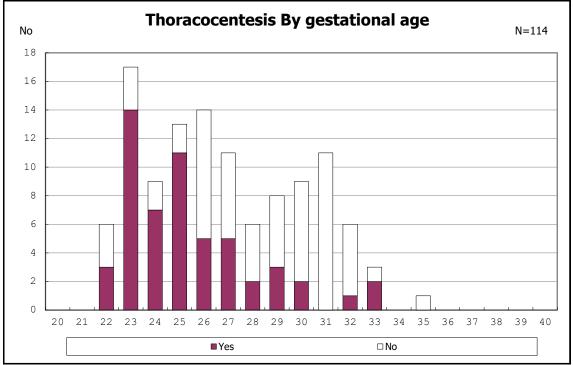

live birth



among infants with neontal blood gas analysis



among infants with neontal blood gas analysis



















among infants with live birth and remained



among infants with live birth and remained



among infants with live birth and remained



among infants with live birth and remained











among infants with live birth, remained and mechanical ventilation



among infants with live birth, remained and mechanical ventilation



among infants with live birth, remained and alive at 28 days of age



among infants with live birth, remained and alive at 28 days of age



among infants with CLD



among infants with CLD



among infants with live birth, remained, alive at 36 wk(corrected age)



among infants with live birth, remained, alive at 36 wk(corrected age)



among infants with live birth, remained and pulmonary airleak



among infants with live birth, remained and pulmonary airleak







among infants with live birth, remained and HFO



among infants with live birth, remained and NAVA



among infants with live birth, remained and NAVA







among infants with live birth, remained and NAVA







among infants with live birth, remained and CLD



among infants with live birth, remained and CLD 36 wk



among infants with live birth, remained and CLD 36 wk



among infants with live birthm, remained and CLD 36  $\ensuremath{\mathsf{wk}}$ 



among infants with live birthm, remained and CLD 36 wk











among infants with symptomatic PDA



among infants with symptomatic PDA







among infants with live birth, remained and alive at 7