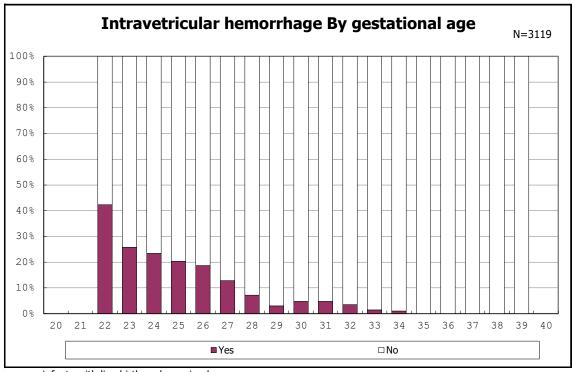

among infants with symptomatic PDA

among infants with live birth, remained and alive at 7 d

among infants with live birth and remained

among infants with live birth, remained and IVH

among infants with live birth, remained and IVH