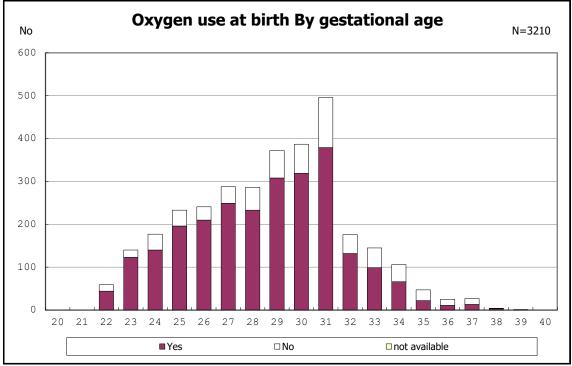

among infants with number of fetus 2>



among infants with number of fetus 2>























among infants with positive histologic CAM













































among infants with maternal steroid



among infants with maternal steroid















among infants with inborn



among infants with inborn



















among infants with live birth



among infants with live birth



among infants with neontal blood gas analysis



among infants with neontal blood gas analysis



















among infants with live birth and remained



among infants with live birth and remained



among infants with live birth and remained



among infants with live birth and remained











among infants with live birth, remained and mechanical ventilation



among infants with live birth, remained and mechanical ventilation



among infants with live birth, remained and alive at 28 days of age



among infants with live birth, remained and alive at 28 days of age



among infants with CLD



among infants with CLD



among infants with live birth, remained, alive at 36 wk(corrected age)



am