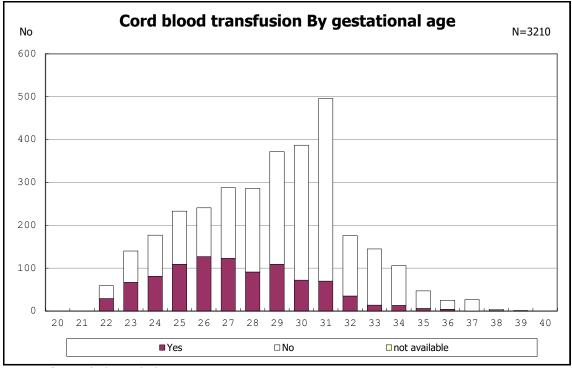

among infants with number of fetus 2>



among infants with number of fetus 2>























among infants with positive histologic CAM













































among infants with maternal steroid



among infants with maternal steroid















among infants with inborn



among infants with inborn



















among infants with live birth



among infants with live birth



among infants with neontal blood gas analysis



among infants with neontal blood gas analysis



















among infants with live birth and remained



among infants with live birth and remained



among infants with live birth and remained



among infants with live birth and remained











among infants with live birth, remained and mechanical ventilation



among infants with live birth, remained and mechanical ventilation



among infants with live birth, remained and alive at 28 days of age



among infants with live birth, remained