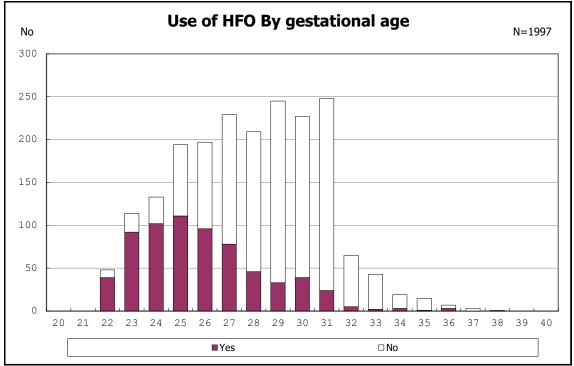

among infants with live birth, remained, alive at 36 wk(corrected age)

among infants with live birth, remained and pulmonary airleak

among infants with live birth, remained and pulmonary airleak

among infants with live birth, remained and HFO