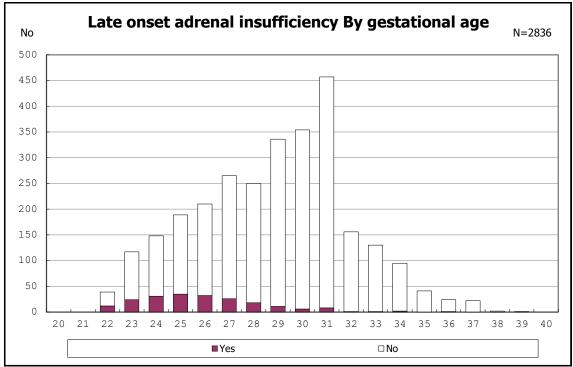

among infants with symptomatic PDA

among infants with live birth, remained and alive at 7 d

among infants with live birth and remained

among infants with live birth, remained and IVH

among infants with live birth, remained and IVH