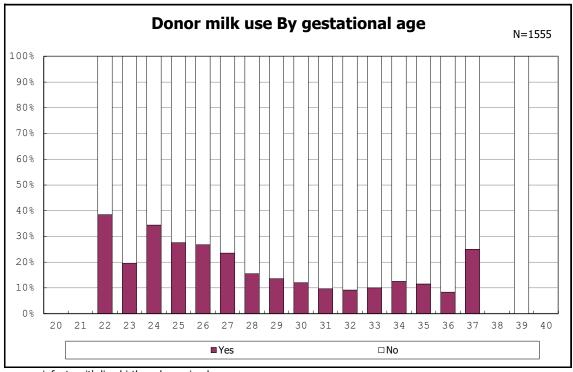

among infants with live birth and remained

among infants with live birth and remained

among infants with live birth and remained

among infants with alive at discharge

among infants with live birth, remained and donor milk use