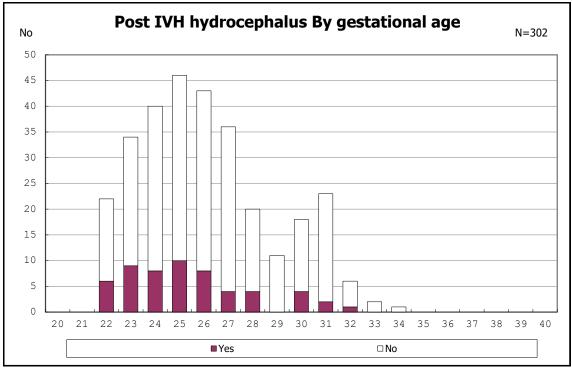

among infants with live birth, remained and seizure

among infants with live birth, remained and post IVH hydrocephalus

among infants with live birth, remained and post IVH hydrocephalus

among infants with live birth and remained