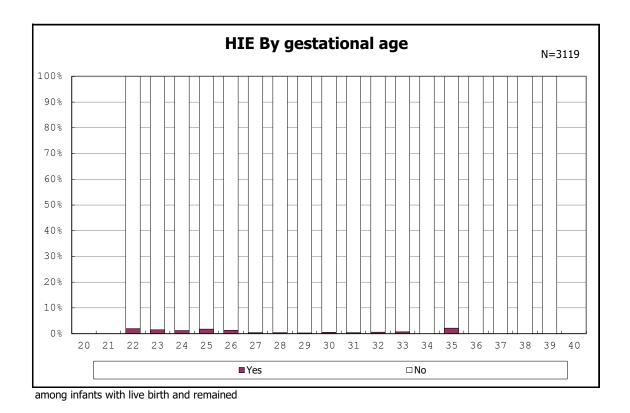

among infants with live birth, remained and seizure

among infants with live birth, remained and post IVH hydrocephalus

among infants with live birth, remained and post IVH hydrocephalus

among infants with live birth and remained