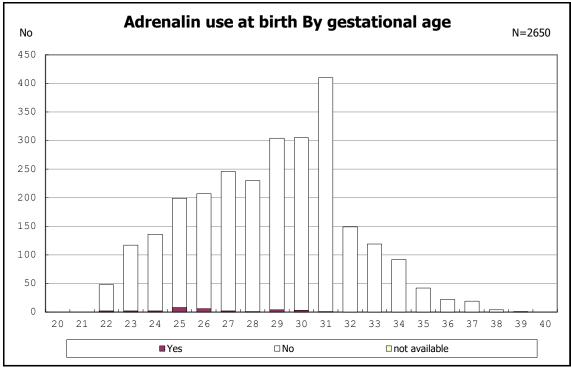

among infants with number of fetus 2>



among infants with number of fetus 2>























among infants with positive histologic CAM













































among infants with maternal steroid



among infants with maternal steroid















among infants with inborn



among infants with inborn



















among infants with live birth



among infants with live birth



among infants with neontal blood gas analysis



among infants with neontal blood gas analysis



















among infants with live birth and remained



among infants with live birth and remained



among infants with live birth and remained



among infants with live birth and remained











among infants with live birth, remained and mechanical ventilation



among infants with live birth, remained and mechanical ventilation



among infants with live birth, remained and alive at 28 days of age



among infants with live birth, remained and alive at 28 days of age



among infants with CLD



among infants with CLD



among infants with live birth, remained, alive at 36 wk(corrected age)



among infants with live birth, remained, alive at 36 wk(corrected age)



among infants with live birth, remained and pulmonary airleak



among infants with live birth, remained and pulmona