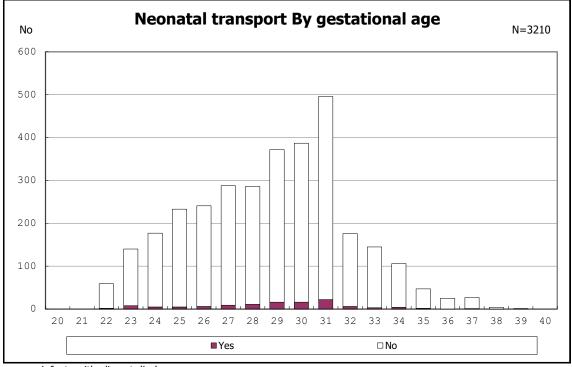

among infants with number of fetus 2>



among infants with number of fetus 2>























among infants with positive histologic CAM













































among infants with maternal steroid



among infants with maternal steroid















among infants with inborn



among infants with inborn



















among infants with live birth



among infants with live birth



among infants with neontal blood gas analysis



among infants with neontal blood gas analysis



















among infants with live birth and remained



among infants with live birth and remained



among infants with live birth and remained



among infants with live birth and remained











among infants with live birth, remained and mechanical ventilation



among infants with live birth, remained and mechanical ventilation



among infants with live birth, remained and alive at 28 days of age



among infants with live birth, remained and alive at 28 days of age



among infants with CLD



among infants with CLD



among infants