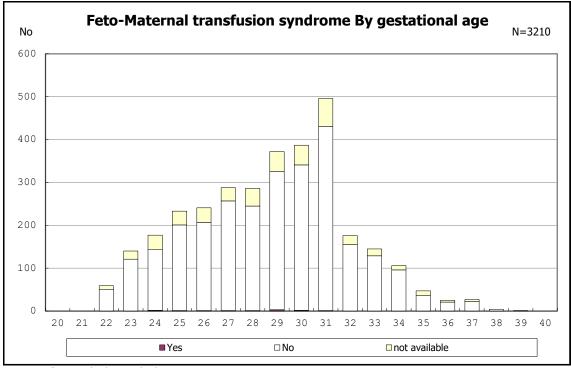

among infants with number of fetus 2>



among infants with number of fetus 2>























among infants with positive histologic CAM













































among infants with maternal steroid



among infants with maternal steroid















among infants with inborn



among infants with inborn



















among infants with live birth



among infants with live birth



among infants with neontal blood gas analysis



among infants with neontal blood gas analysis



















among infants with live birth and remained



among infants with live birth and remained



among infants with live birth and remained



among infants with live birth and remained











among infants with live birth, remained and mechanical ventilation



among infants with live birth, remained and mechanical ventilation



among infants with live birth, remained and alive at 28 days of age



among infants with live birth,