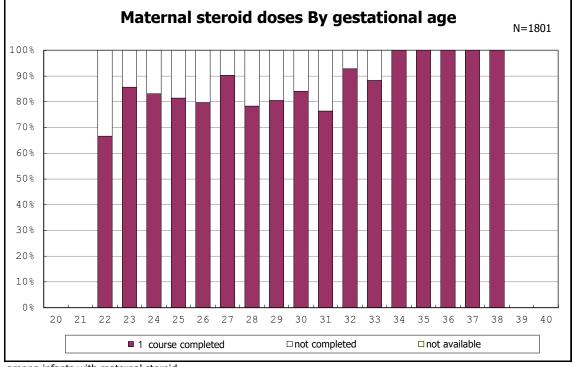

among infants with number of fetus 2>

among infants with number of fetus 2>

among infants with positive histologic CAM

among infants with maternal steroid

among infants with maternal steroid

among infants with inborn