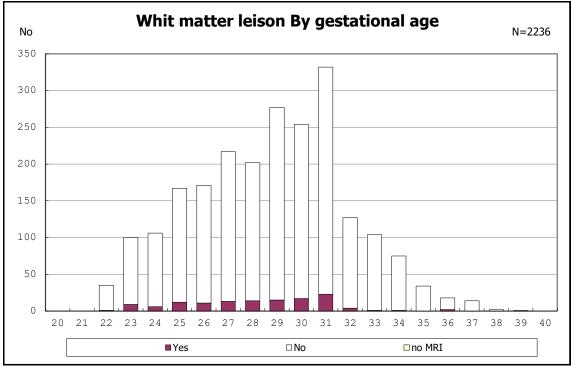

live birth, remained and CLD



among infants with live birth, remained and CLD 36 wk



among infants with live birth, remained and CLD 36 wk



among infants with live birthm, remained and CLD 36  $\ensuremath{\mathsf{wk}}$ 



among infants with live birthm, remained and CLD 36 wk











among infants with symptomatic PDA



among infants with symptomatic PDA







among infants with live birth, remained and alive at 7 d



among infants with live birth and remained









among infants with live birth, remained and IVH



among infants with live birth, remained and IVH



















among infants with live birth, remained and seizure



among infants with live birth, remained and post IVH hydrocephalus



among infants with live birth, remained and post IVH hydrocephalus



among infants with live birth and remained



among infants with live birth and remained















among infants with live birth and remained



















among infants with live birth and remained

















among infants with alive at discharge









among infants with live birth, remained and donor milk use



among infants with live birth, remained and donor milk use



among infants with live birth, remained and congenital anomaly



among infants with live birth, remained and congenital anomaly











among infants with live birth, remained and erythropoietin



among infants with live birth, remained and erythropoietin



among infants with live birth and remained





among infants with live birth



among infants with live birth



among infants with live