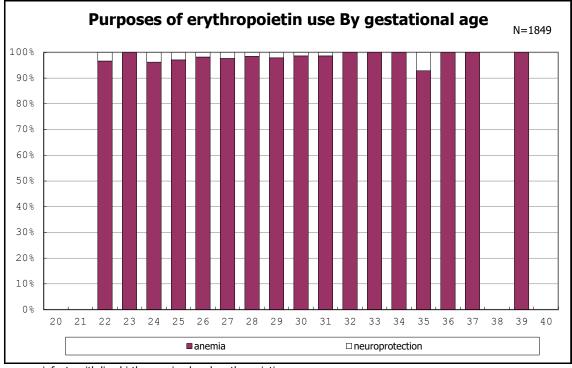

among infants with live birth, remained and donor milk use

among infants with live birth, remained and congenital anomaly

among infants with live birth, remained and congenital anomaly

among infants with live birth, remained and erythropoietin

among infants with live birth, remained and erythropoietin

among infants with live birth and remained

among infants with live birth

among infants with live birth

among infants with live birth, remained and dead at discharge