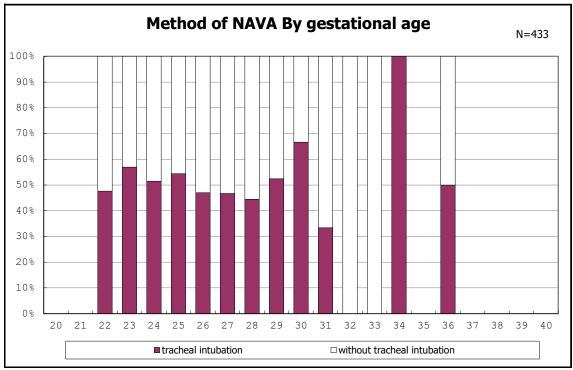

among infants with live birth, remained and alive at 28 days of age

among infants with live birth, remained and alive at 28 days of age

among infants with CLD

among infants with CLD

among infants with live birth, remained, alive at 36 wk(corrected age)