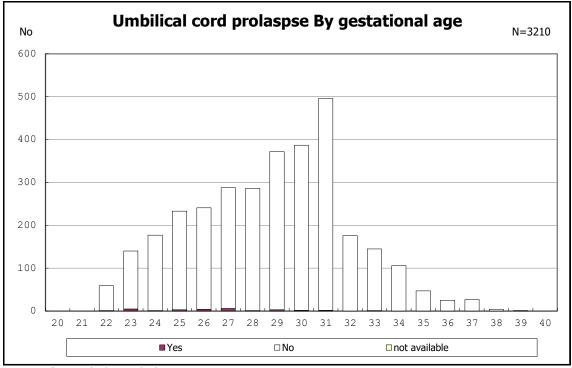

among infants with number of fetus 2>



among infants with number of fetus 2>























among infants with positive histologic CAM













































among infants with maternal steroid



among infants with maternal steroid















among infants with inborn



among infants with inborn



















among infants with live birth



among infants with live birth



among infants with neontal blood gas analysis



among infants with neontal blood gas analysis



















among infants with live birth and remained



among infants with live birth and remained



among infants with live birth and remained



among infants with live birth and remained











among infants with live birth, remained and mechanical ventilation



among infants with live birth, remained and mechanical ventilation



among infants with live birth, remained and alive at 28 days of age



among infants with live birth, remained and ali