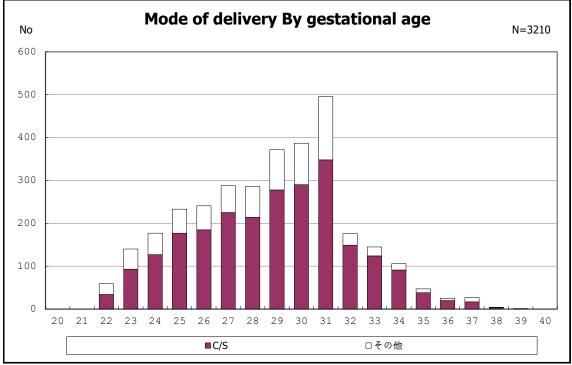

among infants with number of fetus 2>



among infants with number of fetus 2>























among infants with positive histologic CAM













































among infants with maternal steroid



among infants with maternal steroid















among infants with inborn



among infants with inborn



















among infants with live birth



among infants with live birth



among infants with neontal blood gas analysis



among infants with neontal blood gas analysis



















among infants with live birth and remained



among infants with live birth and remained



among infants with live birth and remained



among infants with live birth and remained











among infants with live birth, remained and mechanical ventilation



among infants with live birth, remained and mechanical ventilation



among infants with live birth, remained and alive at 28 days of age



among infants with live bir