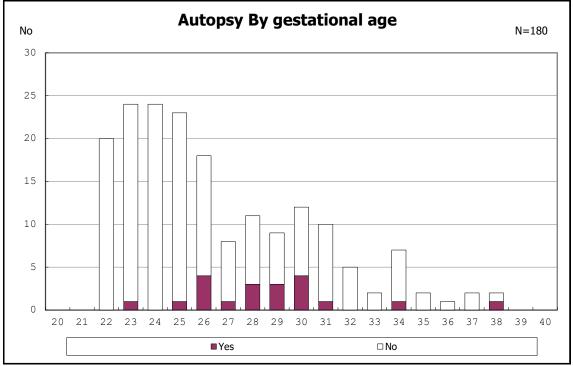

post IVH hydrocephalus



among infants with live birth and remained



among infants with live birth and remained















among infants with live birth and remained



















among infants with live birth and remained

















among infants with alive at discharge









among infants with live birth, remained and donor milk use



among infants with live birth, remained and donor milk use



among infants with live birth, remained and congenital anomaly



among infants with live birth, remained and congenital anomaly











among infants with live birth, remained and erythropoietin



among infants with live birth, remained and erythropoietin



among infants with live birth and remained





among infants with live birth



among infants with live birth



among infants with live birth, remained and dead at discharge



among infants with live birth, remained and dead at discharge



among infants with live birth, remained and alive at discharge



among infants with live birth, remained and alive at discharge



among infants with live birth, remained and alive at discharge



among infants with live birth, remained and alive at discharge