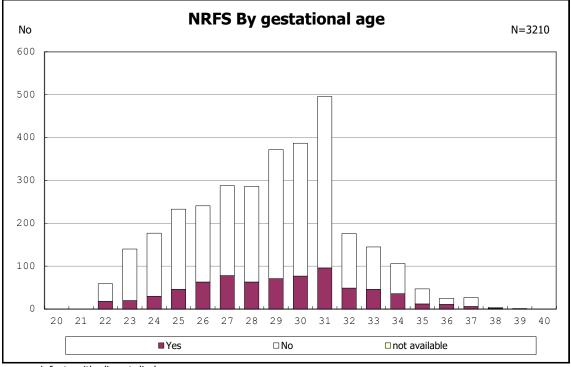

among infants with number of fetus 2>



among infants with number of fetus 2>























among infants with positive histologic CAM













































among infants with maternal steroid



among infants with maternal steroid















among infants with inborn



among infants with inborn



















among infants with live birth



among infants with live birth



among infants with neontal blood gas analysis



among infants with neontal blood gas analysis



















among infants with live birth and remained



among infants with live birth and remained



among infants with live birth and remained



among infants with live birth and remained











among infants with live birth, remained and mechanical ventilation



among infants with live birth, remained and mechanical ventilation



among infants with live birth, remained and alive at 28 days of age



among infants with