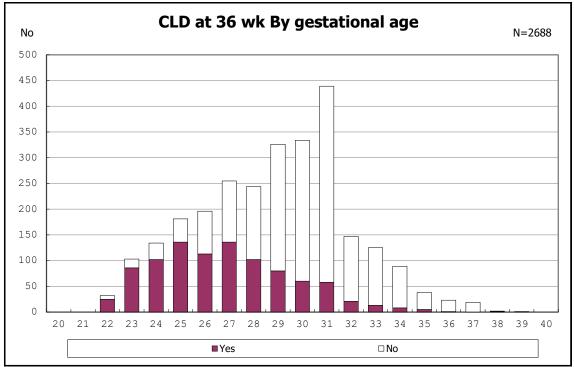

among infants with live birth, remained and NAVA

among infants with live birth, remained and NAVA

among infants with live birth, remained and NAVA

among infants with live birth, remained and CLD

among infants with live birth, remained and CLD 36 wk

among infants with live birth, remained and CLD 36 wk

among infants with live birthm, remained and CLD 36  $\ensuremath{\mathsf{wk}}$ 

among infants with live birthm, remained and CLD 36 wk

among infants with symptomatic PDA