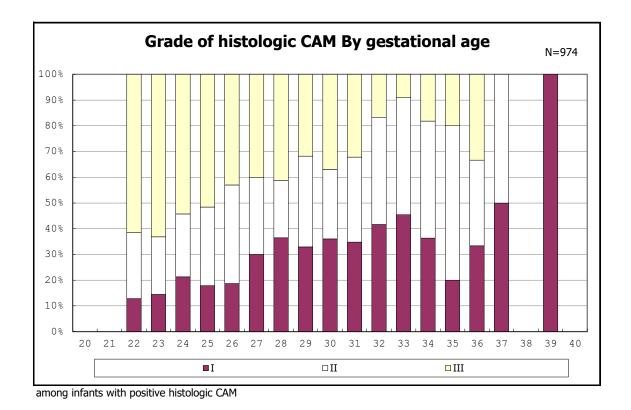

among infants with number of fetus 2>

among infants with number of fetus 2>

among infants with positive histologic CAM

among infants with maternal steroid

among infants with maternal steroid

among infants with inborn