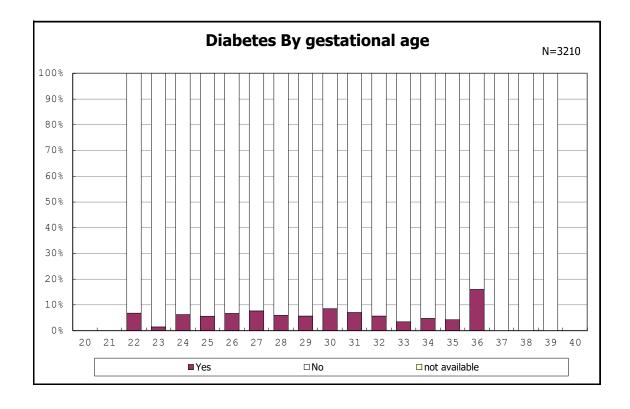

among infants with number of fetus 2>



among infants with number of fetus 2>























among infants with positive histologic CAM













































among infants with maternal steroid



among infants with maternal steroid















among infants with inborn



among infants with inborn



















among infants with live birth



among infants with live birth



among infants with neontal blood gas analysis



among infants with neontal blood gas analysis



















among infants with live birth and remained



among infants with live birth and remained



among infants with live birth and remained



among infants with live birth and remained











among infants with live birth, remained and mechanical ventilation



among infants with live birth, remained and mechanical ventilation



among infants wi