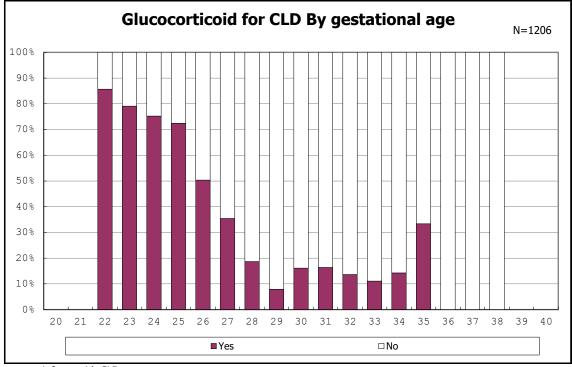

among infants with live birth, remained and NAVA

among infants with live birth, remained and NAVA

among infants with live birth, remained and NAVA

among infants with live birth, remained and CLD

among infants with live birth, remained and CLD 36 wk

among infants with live birth, remained and CLD 36 wk

among infants with live birthm, remained and CLD 36  $\ensuremath{\mathsf{wk}}$ 

among infants with live birthm, remained and CLD 36 wk

among infants with symptomatic PDA