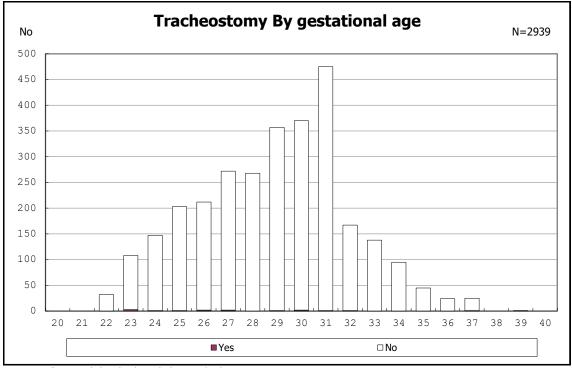

among infants with live birth, remained and dead at discharge

among infants with live birth, remained and alive at discharge

among infants with live birth, remained and alive at discharge

among infants with live birth, remained and alive at discharge

among infants with live birth, remained and alive at discharge