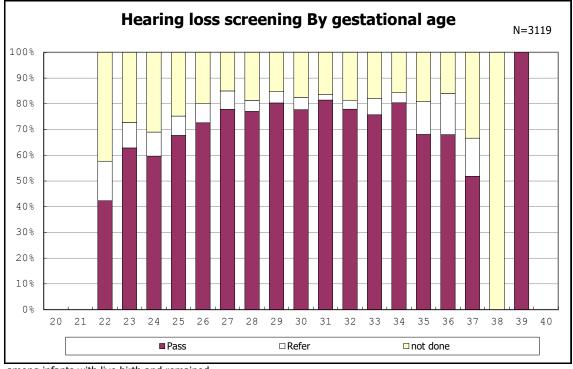

among infants with live birth and remained

among infants with live birth and remained

among infants with live birth and remained

among infants with live birth, remained and mechanical ventilation

among infants with live birth, remained and mechanical ventilation