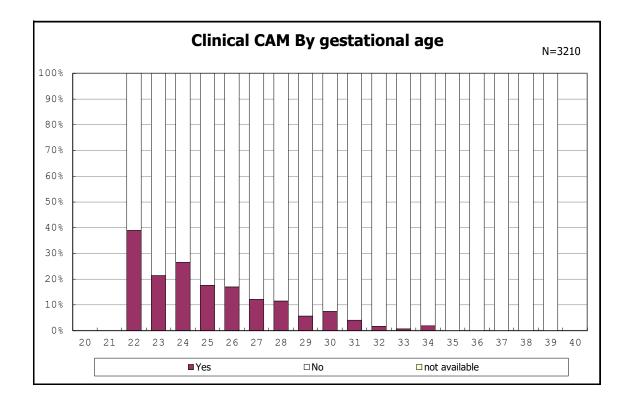

among infants with number of fetus 2>



among infants with number of fetus 2>























among infants with positive histologic CAM













































among infants with maternal steroid



among infants with maternal steroid















among infants with inborn



among infants with inborn



















among infants with live birth



among infants with live birth



among infants with neontal blood gas analysis



among infants with neontal blood gas analysis



















among infants with live birth and remained



among infants with live birth and remained



among infants with live birth and remained



among infants with live birth and remained











among infants with live birth, remained and mechanical ventilation



among infants with live birth, remained and mechanical ventilation



among infants with live birt