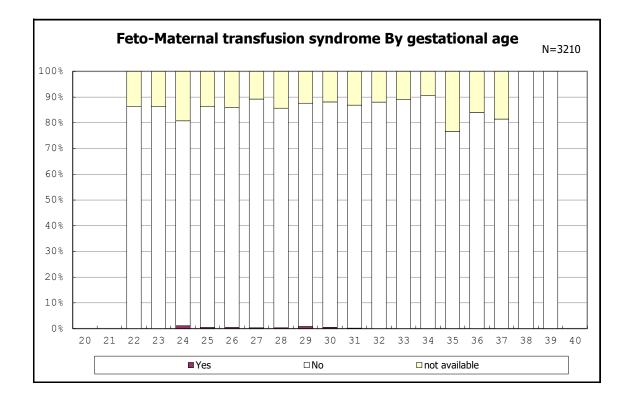

among infants with number of fetus 2>



among infants with number of fetus 2>























among infants with positive histologic CAM













































among infants with maternal steroid



among infants with maternal steroid















among infants with inborn



among infants with inborn



















among infants with live birth



among infants with live birth



among infants with neontal blood gas analysis



among infants with neontal blood gas analysis



















among infants with live birth and remained



among infants with live birth and remained



among infants with live birth and remained



among infants with live birth and remained











among infants with live birth, remained and mechanical ventilation



among infants with live birth, remained and mechanical ventilation



among infants with live birth, remained and alive at 28 days of age



among infants with live birth, re