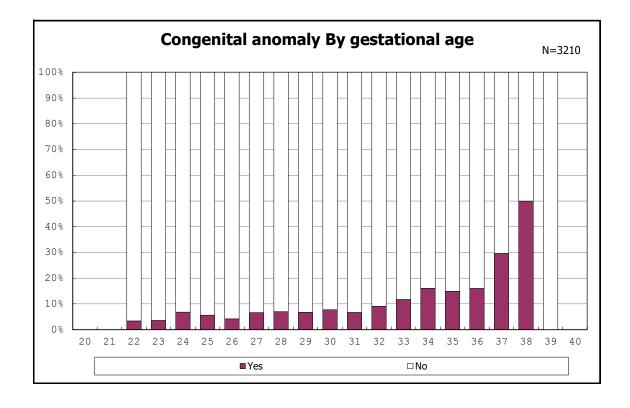

among infants with live birth, remained and donor milk use

among infants with live birth, remained and congenital anomaly

among infants with live birth, remained and congenital anomaly

among infants with live birth, remained and erythropoietin