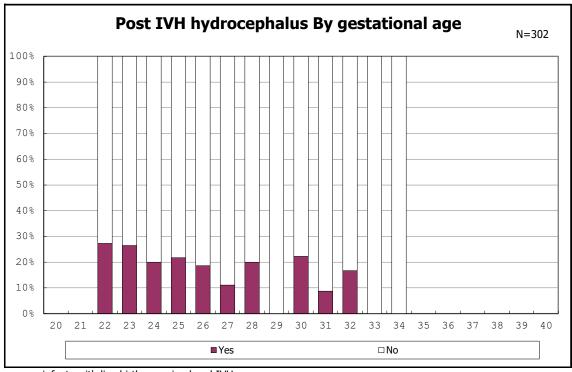

among infants with live birth, remained and seizure

among infants with live birth, remained and post IVH hydrocephalus

among infants with live birth, remained and post IVH hydrocephalus

among infants with live birth and remained