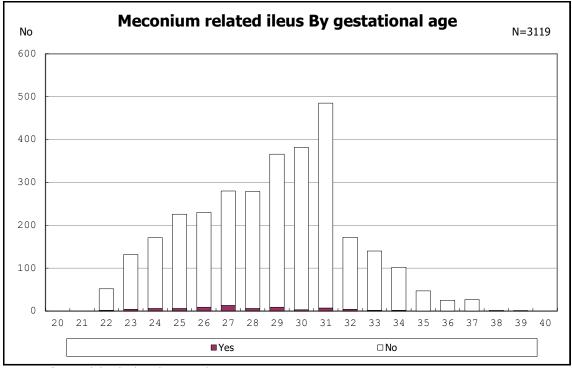

among infants with live birth and remained

among infants with live birth and remained

among infants with live birth and remained

among infants with live birth, remained and mechanical ventilation

among infants with live birth, remained and mechanical ventilation