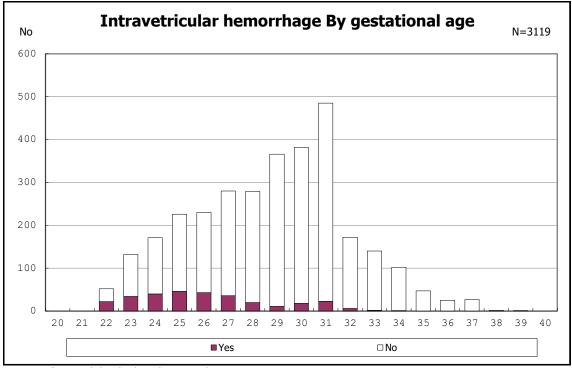

among infants with symptomatic PDA

among infants with live birth, remained and alive at 7 d

among infants with live birth and remained

among infants with live birth, remained and IVH

among infants with live birth, remained and IVH