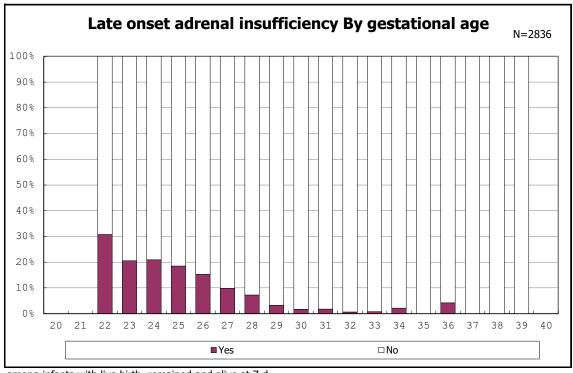

among infants with live birth, remained and seizure

among infants with live birth, remained and post IVH hydrocephalus

among infants with live birth, remained and post IVH hydrocephalus

among infants with live birth and remained