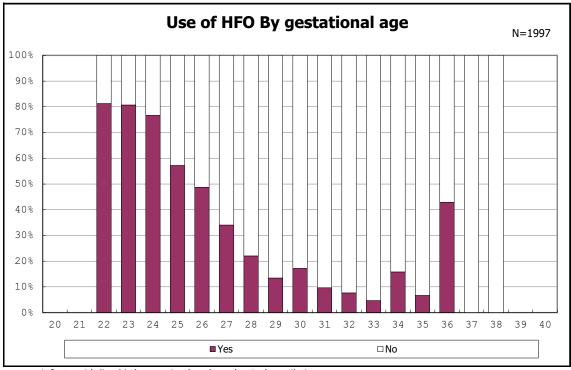

among infants with live birth, remained, alive at 36 wk(corrected age)

among infants with live birth, remained and pulmonary airleak

among infants with live birth, remained and pulmonary airleak

among infants with live birth, remained and HFO