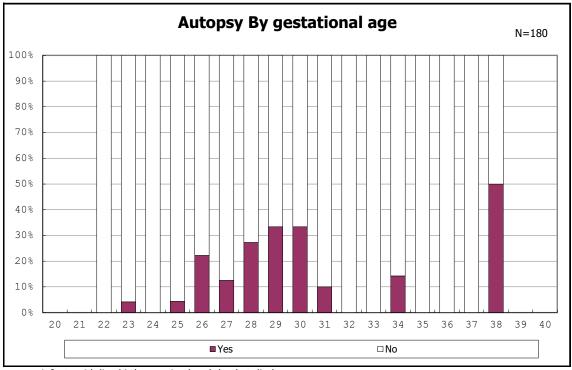

ined



among infants with live birth and remained















among infants with live birth and remained



















among infants with live birth and remained

















among infants with alive at discharge









among infants with live birth, remained and donor milk use



among infants with live birth, remained and donor milk use



among infants with live birth, remained and congenital anomaly



among infants with live birth, remained and congenital anomaly











among infants with live birth, remained and erythropoietin



among infants with live birth, remained and erythropoietin



among infants with live birth and remained





among infants with live birth



among infants with live birth



among infants with live birth, remained and dead at discharge



among infants with live birth, remained and dead at discharge



among infants with live birth, remained and alive at discharge



among infants with live birth, remained and alive at discharge



among infants with live birth, remained and alive at discharge



among infants with live birth, remained and alive at discharge