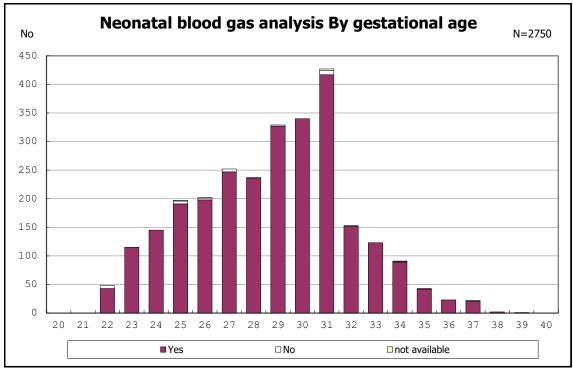

among infants with inborn

among infants with live birth

among infants with live birth

among infants with neontal blood gas analysis

among infants with neontal blood gas analysis

among infants with live birth and remained