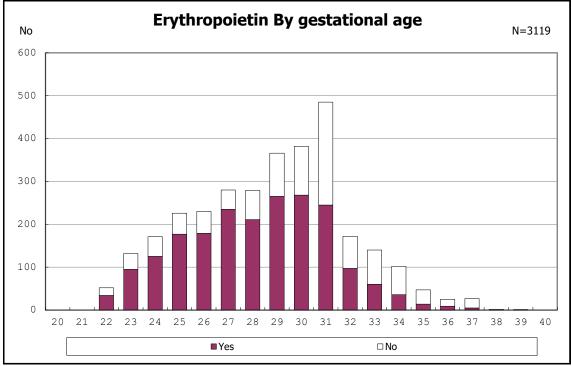

among infants with live birth, remained and donor milk use

among infants with live birth, remained and congenital anomaly

among infants with live birth, remained and congenital anomaly

among infants with live birth, remained and erythropoietin

among infants with live birth, remained and erythropoietin

among infants with live birth and remained

among infants with live birth

among infants with live birth

among infants with live birth, remained and dead at discharge