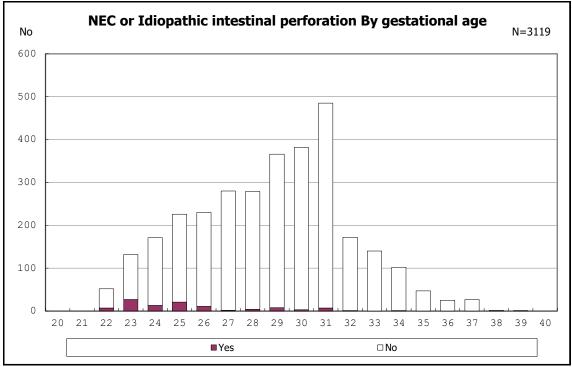

among infants with live birth and remained

among infants with live birth and remained

among infants with live birth and remained

among infants with live birth, remained and mechanical ventilation

among infants with live birth, remained and mechanical ventilation