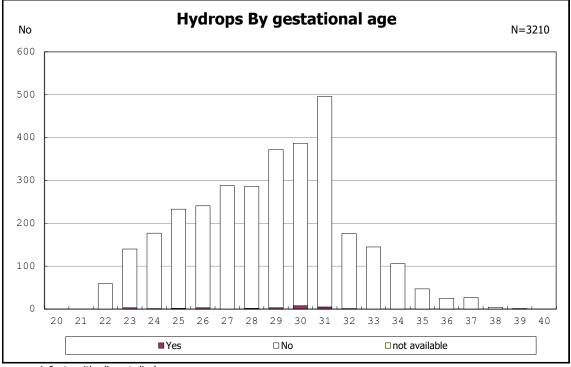

among infants with number of fetus 2>



among infants with number of fetus 2>























among infants with positive histologic CAM













































among infants with maternal steroid



among infants with maternal steroid















among infants with inborn



among infants with inborn



















among infants with live birth



among infants with live birth



among infants with neontal blood gas analysis



among infants with neontal blood gas analysis



















among infants with live birth and remained



among infants with live birth and remained



among infants with live birth and remained



among infants with live birth and remained











among infants with live birth, remained and mechanical ventilation



among infants with live birth, remained and mechanical ventilation



among infants with live birth, remained and alive at 28 days of age



among infants with live birth, rema