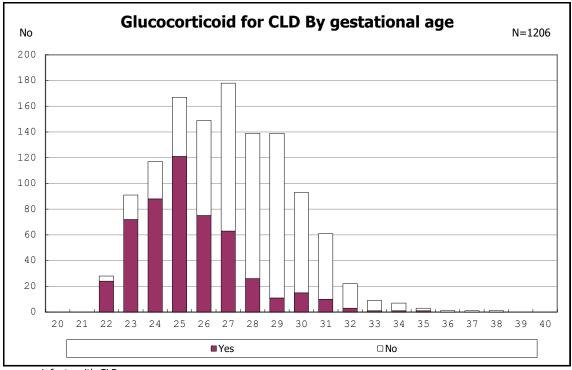

among infants with live birth, remained and NAVA

among infants with live birth, remained and NAVA

among infants with live birth, remained and NAVA

among infants with live birth, remained and CLD

among infants with live birth, remained and CLD 36 wk

among infants with live birth, remained and CLD 36 wk

among infants with live birthm, remained and CLD 36  $\ensuremath{\mathsf{wk}}$ 

among infants with live birthm, remained and CLD 36 wk

among infants with symptomatic PDA