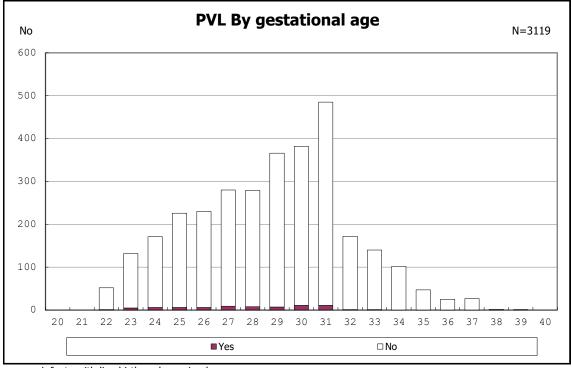

among infants with live birth and remained

among infants with live birth and remained

among infants with live birth and remained

among infants with live birth, remained and mechanical ventilation

among infants with live birth, remained and mechanical ventilation