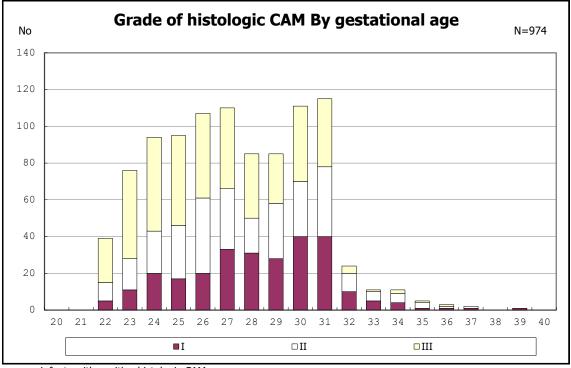

among infants with number of fetus 2>

among infants with number of fetus 2>

among infants with positive histologic CAM

among infants with maternal steroid

among infants with maternal steroid

among infants with inborn