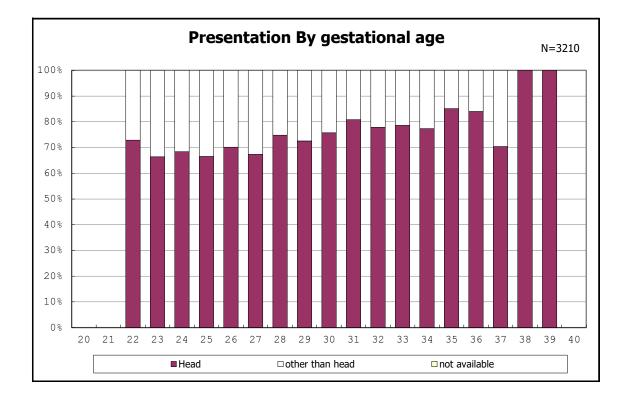

among infants with number of fetus 2>



among infants with number of fetus 2>























among infants with positive histologic CAM













































among infants with maternal steroid



among infants with maternal steroid















among infants with inborn



among infants with inborn



















among infants with live birth



among infants with live birth



among infants with neontal blood gas analysis



among infants with neontal blood gas analysis



















among infants with live birth and remained



among infants with live birth and remained



among infants with live birth and remained



among infants with live birth and remained











among infants with live birth, remained and mechanical ventilation



among infants with live birth, remained and mechanical ventilation



among infants with live birth, remained and alive at 28 days of age



among infants with live b