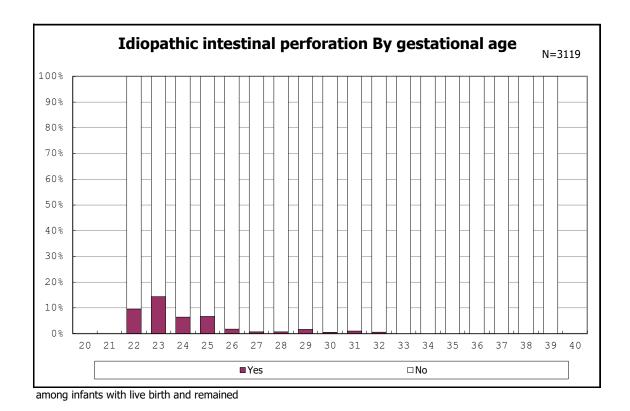

among infants with live birth and remained

among infants with live birth and remained

among infants with live birth and remained

among infants with live birth, remained and mechanical ventilation

among infants with live birth, remained and mechanical ventilation