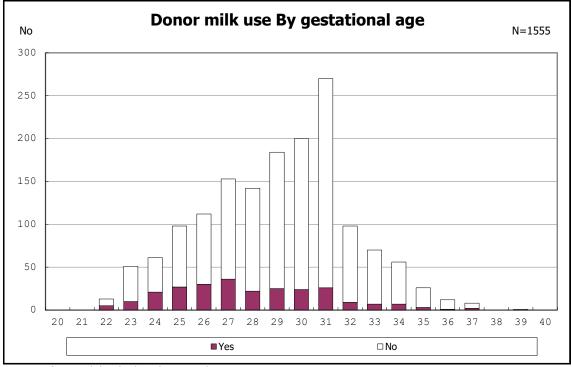

among infants with live birth and remained

among infants with live birth and remained

among infants with live birth and remained

among infants with alive at discharge

among infants with live birth, remained and donor milk use

among infants with live birth, remained and donor milk use

among infants with live birth, remained and congenital anomaly

among infants with live birth, remained and congenital anomaly

among infants with live birth, remained and erythropoietin