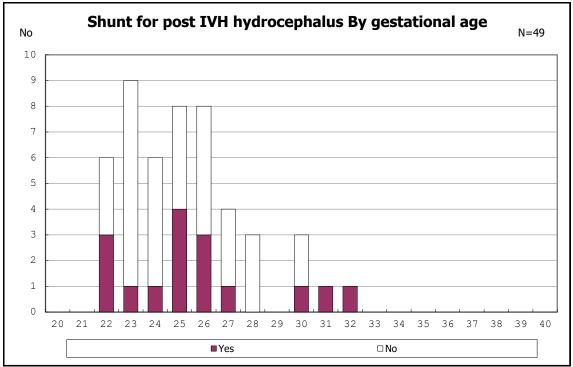

among infants with live birth, remained and seizure

among infants with live birth, remained and post IVH hydrocephalus

among infants with live birth, remained and post IVH hydrocephalus

among infants with live birth and remained