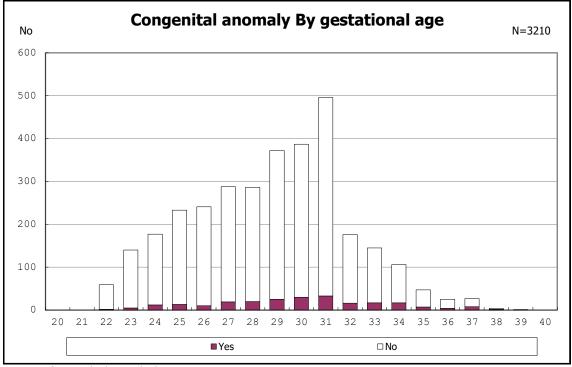

among infants with live birth, remained and donor milk use

among infants with live birth, remained and congenital anomaly

among infants with live birth, remained and congenital anomaly

among infants with live birth, remained and erythropoietin