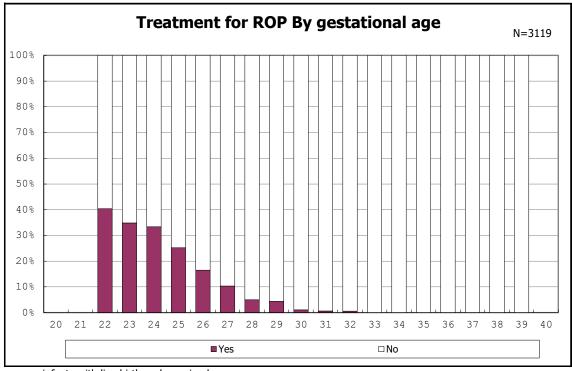

among infants with symptomatic PDA

among infants with live birth, remained and alive at 7 d

among infants with live birth and remained

among infants with live birth, remained and IVH

among infants with live birth, remained and IVH