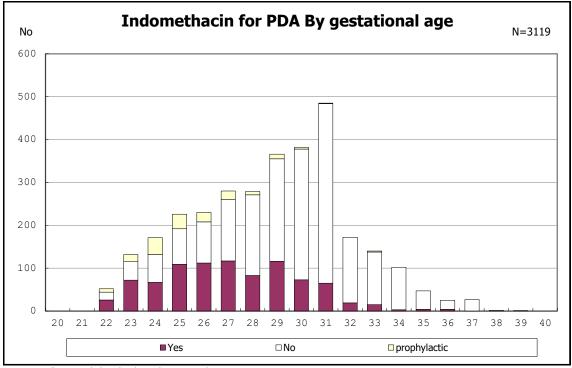

among infants with live birth, remained and CLD 36 wk

among infants with live birthm, remained and CLD 36  $\ensuremath{\mathsf{wk}}$ 

among infants with live birthm, remained and CLD 36 wk

among infants with symptomatic PDA