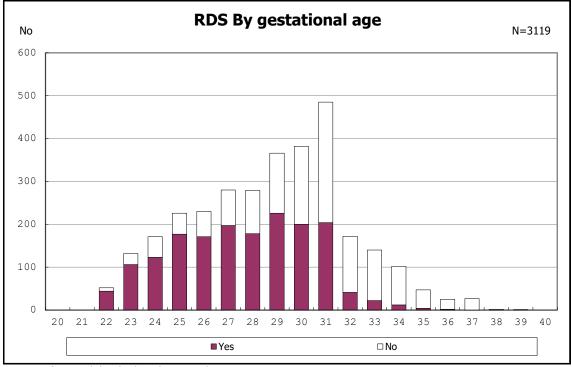

among infants with number of fetus 2>



among infants with number of fetus 2>























among infants with positive histologic CAM













































among infants with maternal steroid



among infants with maternal steroid















among infants with inborn



among infants with inborn



















among infants with live birth



among infants with live birth



among infants with neontal blood gas analysis



among infants with neontal blood gas analysis



















among infants with live birth and remained



among infants with live birth and remained



among infants with live birth and remained



among infants with live birth and remained











among infants with live birth, remained and mechanical ventilation



among infants with live birth, remained and mechanical ventilation



among infants with live birth, remained and alive at 28 days of age



among infants with live birth, remained and alive at 28 days of age



among infants with CLD



among infants with CLD



among infants with live birth, remained, alive at 36 wk(corrected age)



among infants with live birth, remained, alive at 36 wk(corrected age)



among infants with live birth, remained and pulmonary airleak



among infants with live birth, remained and pulmonary airle