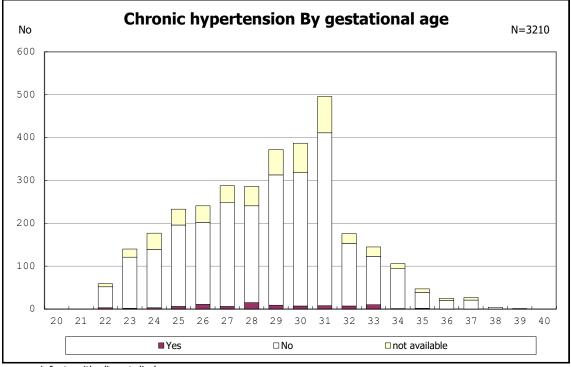

among infants with number of fetus 2>



among infants with number of fetus 2>























among infants with positive histologic CAM













































among infants with maternal steroid



among infants with maternal steroid















among infants with inborn



among infants with inborn



















among infants with live birth



among infants with live birth



among infants with neontal blood gas analysis



among infants with neontal blood gas analysis



















among infants with live birth and remained



among infants with live birth and remained



among infants with live birth and remained



among infants with live birth and remained











among infants with live birth, remained and mechanical ventilation



among infants with live birth, remained and mechanical ventilation



among infants with