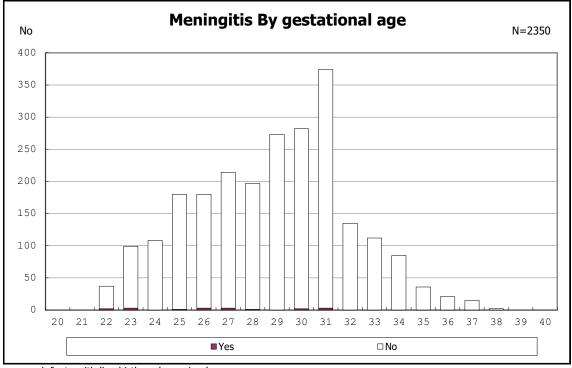

among infants with inborn

among infants with live birth

among infants with live birth

among infants with neontal blood gas analysis

among infants with neontal blood gas analysis

among infants with live birth and remained