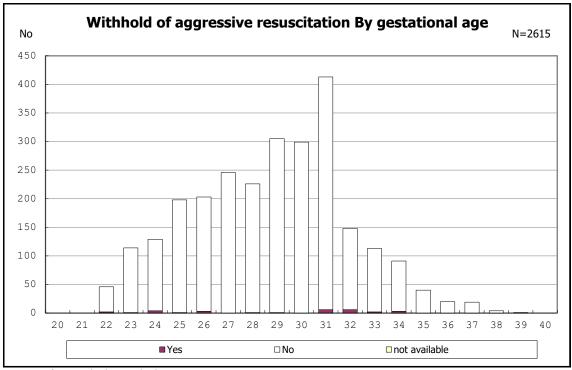

among infants with number of fetus 2>



among infants with number of fetus 2>























among infants with positive histologic CAM













































among infants with maternal steroid



among infants with maternal steroid















among infants with inborn



among infants with inborn



















among infants with live birth



among infants with live birth



among infants with neontal blood gas analysis



among infants with neontal blood gas analysis



















among infants with live birth and remained



among infants with live birth and remained



among infants with live birth and remained



among infants with live birth and remained











among infants with live birth, remained and mechanical ventilation



among infants with live birth, remained and mechanical ventilation



among infants with live birth, remained and alive at 28 days of age



among infants with live birth, remained and alive at 28 days of age



among infants with CLD



among infants with CLD



among infants with live birth, remained, alive at 36 wk(corrected age)



among infants with live birth, remained, alive at 36 wk(corrected age)



among infants with live birth, remained and pulmonary airleak



among infants with live birth, remained and pulmonary a