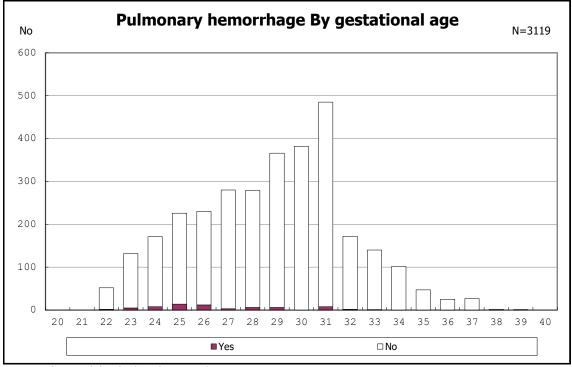

among infants with number of fetus 2>



among infants with number of fetus 2>























among infants with positive histologic CAM













































among infants with maternal steroid



among infants with maternal steroid















among infants with inborn



among infants with inborn



















among infants with live birth



among infants with live birth



among infants with neontal blood gas analysis



among infants with neontal blood gas analysis



















among infants with live birth and remained



among infants with live birth and remained



among infants with live birth and remained



among infants with live birth and remained











among infants with live birth, remained and mechanical ventilation



among infants with live birth, remained and mechanical ventilation



among infants with live birth, remained and alive at 28 days of age



among infants with live birth, remained and alive at 28 days of age



among infants with CLD



among infants with CLD



among infants with live birth, remained, alive at 36 wk(corrected age)



among infants with live birth, remained, alive at 36 wk(corrected age)



among infants with live birth, remained and pulmonary airleak



among infants with live birth, remained and pulmonary airleak







among infants with live birth, remained and HFO



among infants with live birth, remained and NAVA



among infants with live birth, remained and NAVA







among infants w