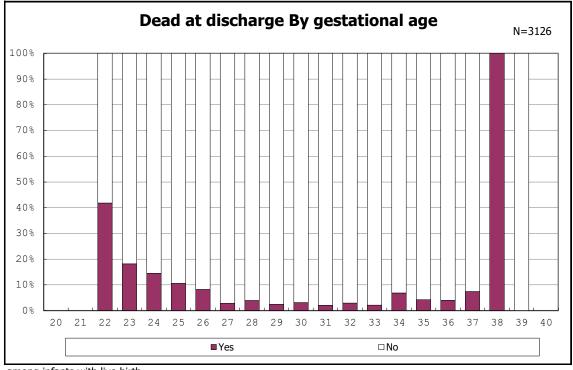

among infants with live birth and remained

among infants with live birth and remained

among infants with live birth and remained

among infants with alive at discharge

among infants with live birth, remained and donor milk use