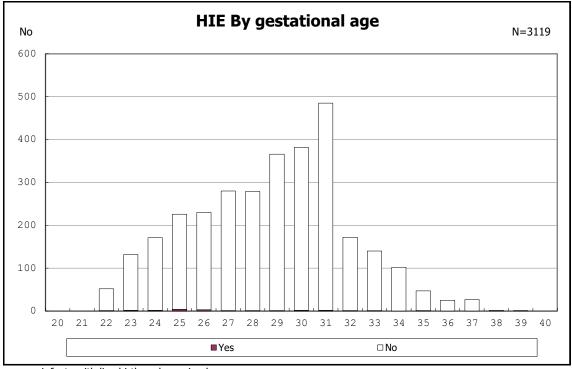

among infants with live birth and remained

among infants with live birth and remained

among infants with live birth and remained

among infants with live birth, remained and mechanical ventilation

among infants with live birth, remained and mechanical ventilation