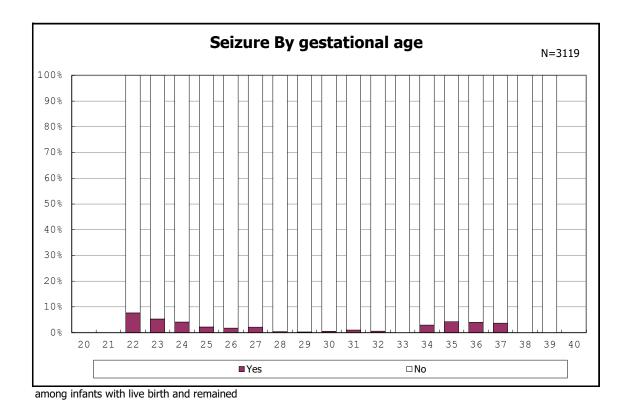

among infants with live birth, remained and seizure

among infants with live birth, remained and post IVH hydrocephalus

among infants with live birth, remained and post IVH hydrocephalus

among infants with live birth and remained