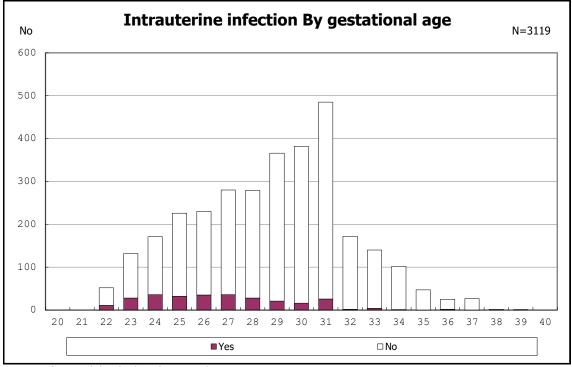

ong infants with live birth, remained and CLD 36 wk



among infants with live birthm, remained and CLD 36  $\ensuremath{\mathsf{wk}}$ 



among infants with live birthm, remained and CLD 36 wk











among infants with symptomatic PDA



among infants with symptomatic PDA







among infants with live birth, remained and alive at 7 d



among infants with live birth and remained









among infants with live birth, remained and IVH



among infants with live birth, remained and IVH



















among infants with live birth, remained and seizure



among infants with live birth, remained and post IVH hydrocephalus



among infants with live birth, remained and post IVH hydrocephalus



among infants with live birth and remained



among infants with live birth and remained















among infants with live birth and remained



















among infants with live birth and remained

















among infants with alive at discharge









among infants with live birth, remained and donor milk use



among infants with live birth, remained and donor milk use



among infants with live birth, remained and congenital anomaly



among infants with live birth, remained and congenital anomaly











among infants with live birth, remained and erythropoietin



among infants with live birth, remained and erythropoietin



among infants with live birth and remained





among infants with live birth



among infants with live birth



among infants with live birth, remained and dead at discharge



among infants with live birth, remained and dead a