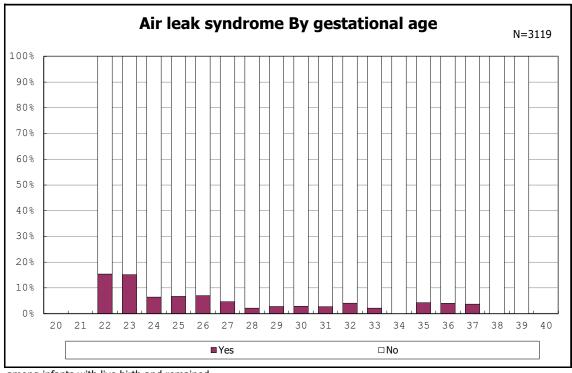

among infants with live birth, remained, alive at 36 wk(corrected age)

among infants with live birth, remained and pulmonary airleak

among infants with live birth, remained and pulmonary airleak

among infants with live birth, remained and HFO