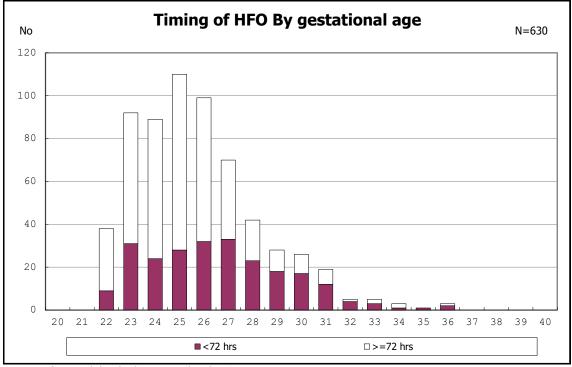

among infants with live birth, remained, alive at 36 wk(corrected age)

among infants with live birth, remained and pulmonary airleak

among infants with live birth, remained and pulmonary airleak

among infants with live birth, remained and HFO