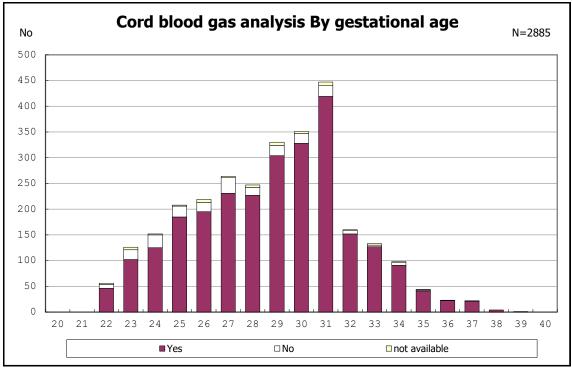

among infants with inborn

among infants with live birth

among infants with live birth

among infants with neontal blood gas analysis

among infants with neontal blood gas analysis

among infants with live birth and remained