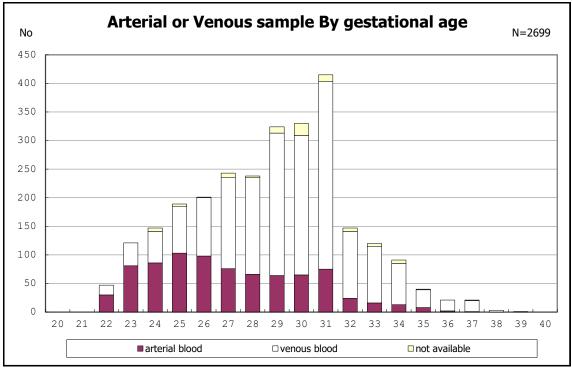

among infants with inborn

among infants with live birth

among infants with live birth

among infants with neontal blood gas analysis

among infants with neontal blood gas analysis

among infants with live birth and remained