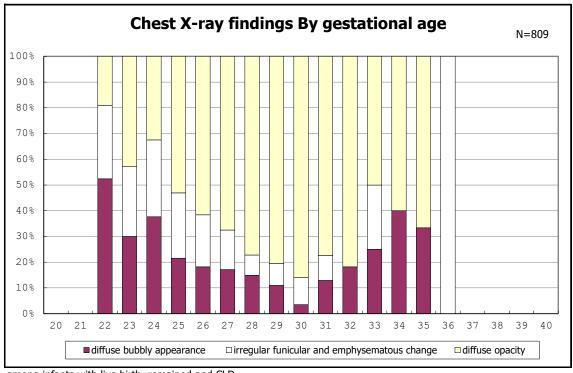

among infants with live birth, remained and NAVA

among infants with live birth, remained and NAVA

among infants with live birth, remained and NAVA

among infants with live birth, remained and CLD

among infants with live birth, remained and CLD 36 wk

among infants with live birth, remained and CLD 36 wk

among infants with live birthm, remained and CLD 36  $\ensuremath{\mathsf{wk}}$ 

among infants with live birthm, remained and CLD 36 wk

among infants with symptomatic PDA