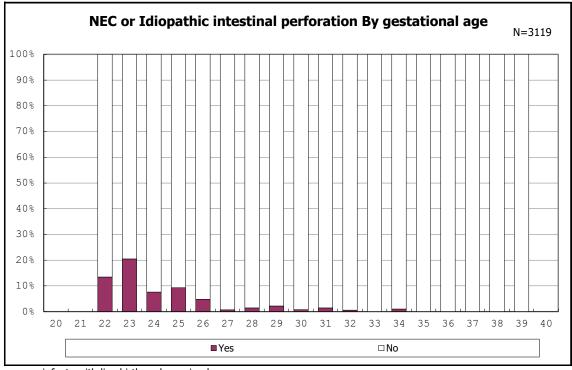

among infants with live birth and remained

among infants with live birth and remained

among infants with live birth and remained

among infants with live birth, remained and mechanical ventilation

among infants with live birth, remained and mechanical ventilation