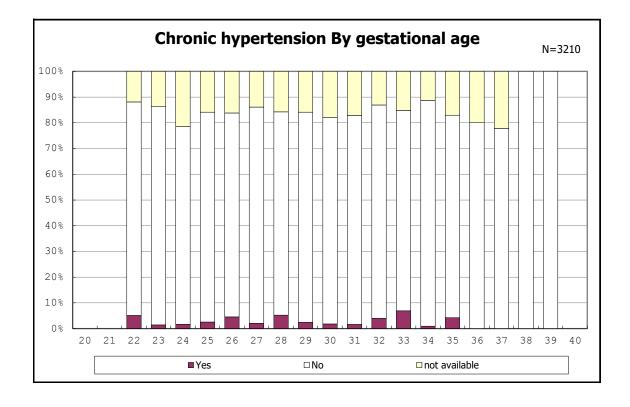

among infants with number of fetus 2>



among infants with number of fetus 2>























among infants with positive histologic CAM













































among infants with maternal steroid



among infants with maternal steroid















among infants with inborn



among infants with inborn



















among infants with live birth



among infants with live birth



among infants with neontal blood gas analysis



among infants with neontal blood gas analysis



















among infants with live birth and remained



among infants with live birth and remained



among infants with live birth and remained



among infants with live birth and remained











among infants with live birth, remained and mechanical ventilation



among infants with live birth, remained and mechanical ventilation



among infants with l