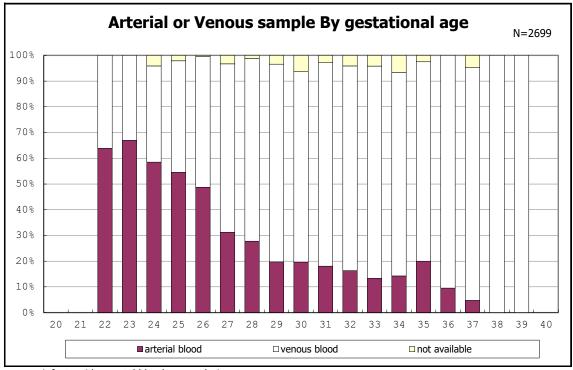

among infants with inborn

among infants with live birth

among infants with live birth

among infants with neontal blood gas analysis

among infants with neontal blood gas analysis

among infants with live birth and remained