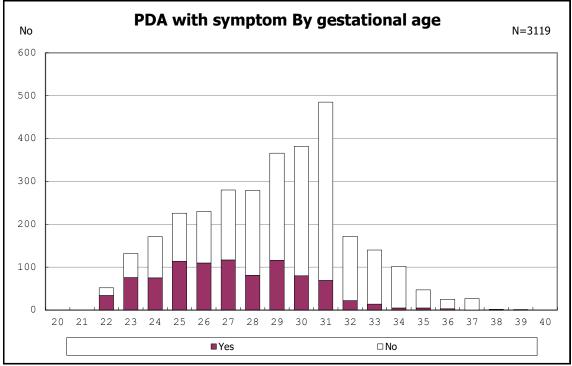

among infants with live birth, remained and CLD 36 wk

among infants with live birthm, remained and CLD 36  $\ensuremath{\mathsf{wk}}$ 

among infants with live birthm, remained and CLD 36 wk

among infants with symptomatic PDA

among infants with symptomatic PDA

among infants with live birth, remained and alive at 7 d

among infants with live birth and remained

among infants with live birth, remained and IVH

among infants with live birth, remained and IVH