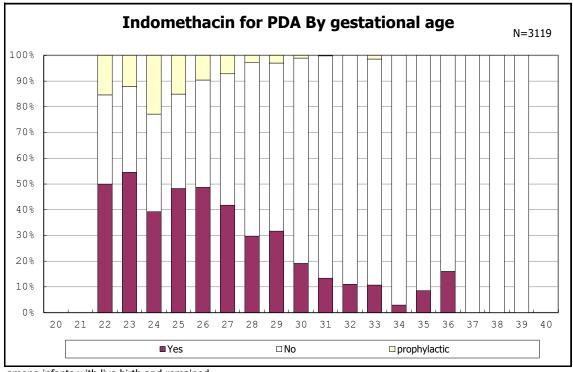

among infants with live birth, remained and CLD 36 wk

among infants with live birthm, remained and CLD 36  $\ensuremath{\mathsf{wk}}$ 

among infants with live birthm, remained and CLD 36 wk

among infants with symptomatic PDA