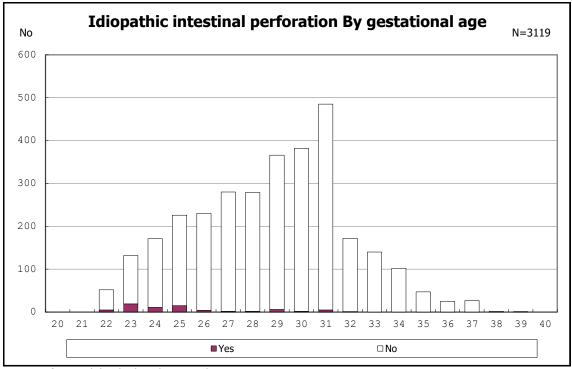

among infants with live birth and remained

among infants with live birth and remained

among infants with live birth and remained

among infants with live birth, remained and mechanical ventilation

among infants with live birth, remained and mechanical ventilation