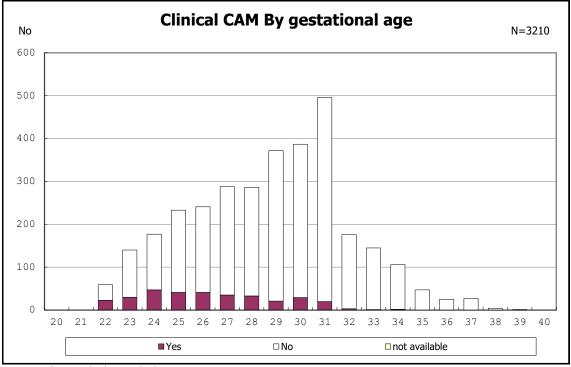

among infants with number of fetus 2>



among infants with number of fetus 2>























among infants with positive histologic CAM













































among infants with maternal steroid



among infants with maternal steroid















among infants with inborn



among infants with inborn



















among infants with live birth



among infants with live birth



among infants with neontal blood gas analysis



among infants with neontal blood gas analysis



















among infants with live birth and remained



among infants with live birth and remained



among infants with live birth and remained



among infants with live birth and remained











among infants with live birth, remained and mechanical ventilation



among infants with live birth, remained and mechanical ventilation



among infants with live bi