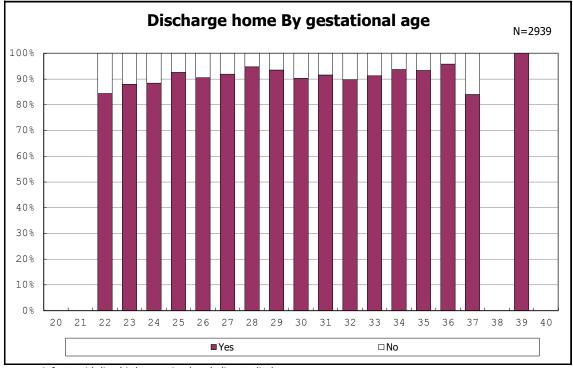

among infants with live birth, remained and dead at discharge

among infants with live birth, remained and alive at discharge

among infants with live birth, remained and alive at discharge

among infants with live birth, remained and alive at discharge