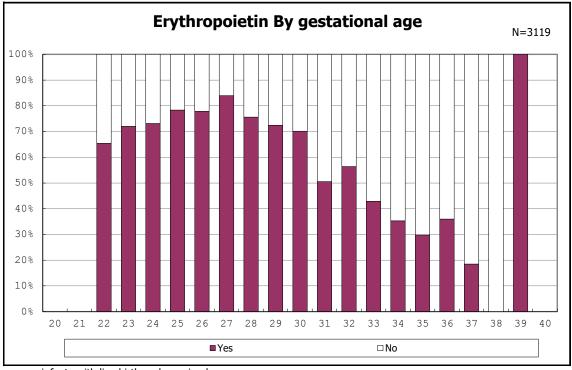

among infants with live birth, remained and donor milk use

among infants with live birth, remained and congenital anomaly

among infants with live birth, remained and congenital anomaly

among infants with live birth, remained and erythropoietin

among infants with live birth, remained and erythropoietin

among infants with live birth and remained

among infants with live birth

among infants with live birth

among infants with live birth, remained and dead at discharge