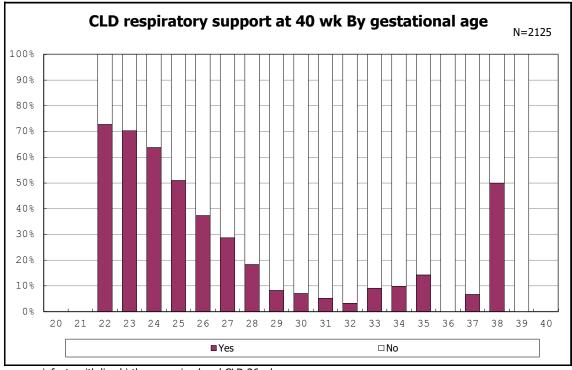

among infants with live birth, remained and CLD 36 wk

among infants with live birthm, remained and CLD 36  $\ensuremath{\mathsf{wk}}$ 

among infants with live birthm, remained and CLD 36 wk

among infants with symptomatic PDA