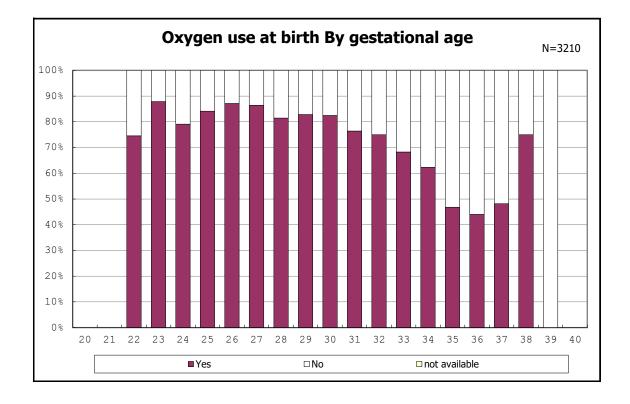

among infants with number of fetus 2>



among infants with number of fetus 2>























among infants with positive histologic CAM













































among infants with maternal steroid



among infants with maternal steroid















among infants with inborn



among infants with inborn



















among infants with live birth



among infants with live birth



among infants with neontal blood gas analysis



among infants with neontal blood gas analysis



















among infants with live birth and remained



among infants with live birth and remained



among infants with live birth and remained



among infants with live birth and remained











among infants with live birth, remained and mechanical ventilation



among infants with live birth, remained and mechanical ventilation



among infants with live birth, remained and alive at 28 days of age



among infants with live birth, remained and alive at 28 days of age



among infants with CLD



among infants with CLD



among infants with live birth, remained, alive at 36 wk(corrected age)



amon