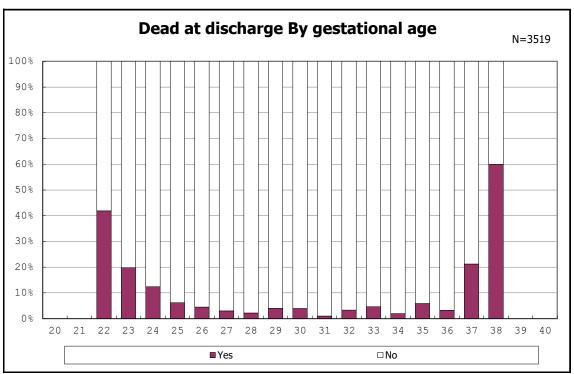

among infants with live birth, remained and dead at discharge

among infants with live birth, remained and dead at discharge

among infants with live birth, remained and alive at discharge

among infants with live birth, remained and alive at discharge