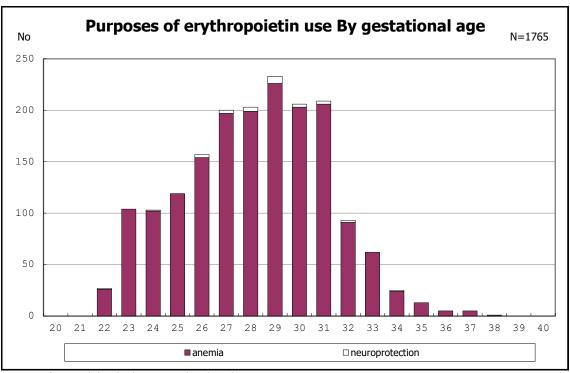

among infants with live birth and remained

among infants with live birth and remained

among infants with live birth and remained

among infants with live birth and remained

among infants with live birth, remained and erythropoietin

among infants with live birth, remained and erythropoietin

among infants with live birth and remained

among infants with live birth and remained

among infants with live birth

among infants with live birth