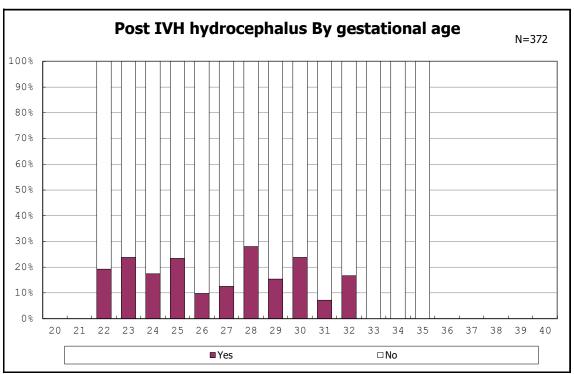

among infants with live birth, remained and post IVH hydrocephalus

among infants with live birth, remained and post IVH hydrocephalus

among infants with live birth and remained

among infants with live birth and remained