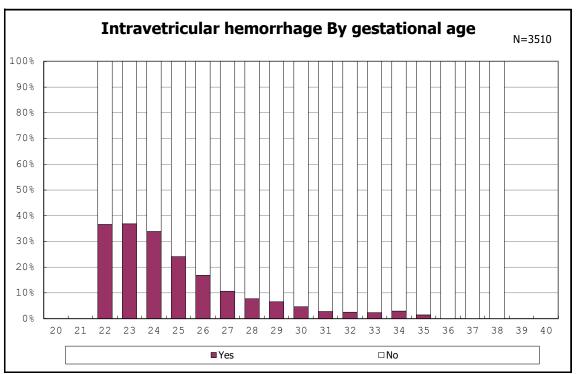

among infants with live birth and remained

among infants with live birth and remained

among infants with live birth, remained and IVH

among infants with live birth, remained and IVH

among infants with live birth and remained