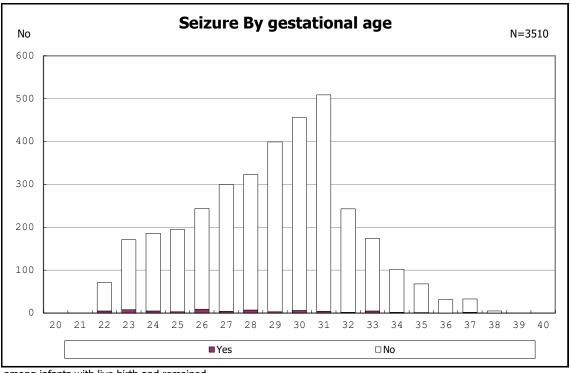

among infants with live birth and remained

among infants with live birth and remained

among infants with live birth and remained

among infants with live birth, remained and seizure

among infants with live birth, remained and seizure