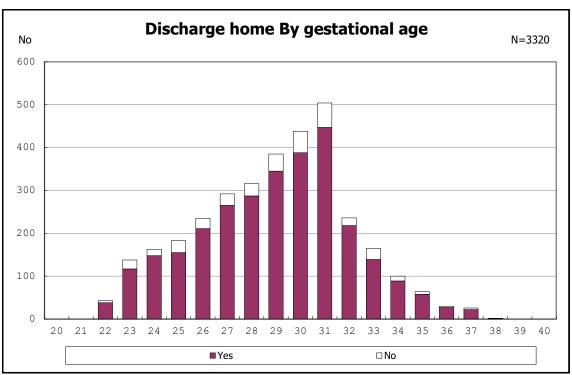

among infants with live birth, remained and dead at discharge

among infants with live birth, remained and dead at discharge

among infants with live birth, remained and alive at discharge

among infants with live birth, remained and alive at discharge

among infants with live birth, remained and alive at discharge

among infants with live birth, remained and alive at discharge

among infants with live birth and alive at discharge

among infants with live birth and alive at discharge