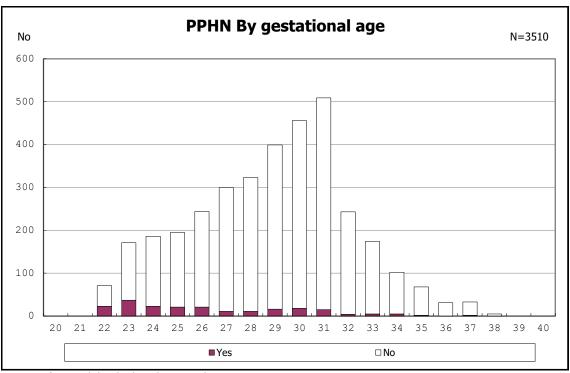

ts with inborn



among infants with alive at discharge





among infants with alive at discharge





among infants with alive at discharge





among infants with alive at discharge





among infants with live birth



among infants with live birth



among infants with neontal blood gas analysis



among infants with neontal blood gas analysis



among infants with alive at discharge





among infants with alive at discharge





among infants with alive at discharge





among infants with alive at discharge





among infants with live birth and remained



among infants with live birth and remained



among infants with live birth and remained



among infants with live birth and remained



among infants with live birth and remained



among infants with live birth and remained



among infants with live birth and remained



among infants with live birth and remained



among infants with live birth, remained and mechanical ventilation



among infants with live birth, remained and mechanical ventilation



among infants with live birth, remained and alive at 28 days of age



among infants with live birth, remained and alive at 28 days of age



among infants with CLD



among infants with CLD



among infants with live birth, remained, alive at 36 wk(corrected age)



among infants with live birth, remained, alive at 36 wk(corrected age)



among infants with live birth, remained and pulmonary airleak



among infants with live birth, remained and pulmonary airleak



among infants with live birth, remained and HFO



among infants with live birth, remained and