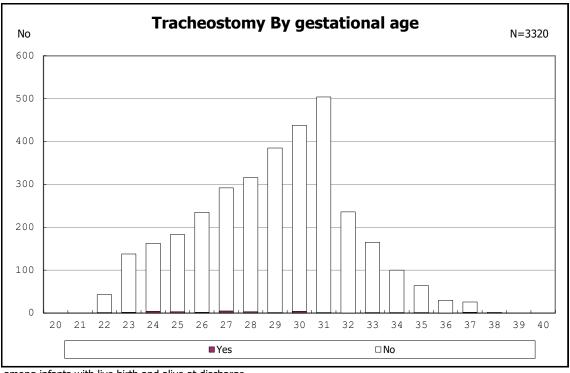

among infants with alive at discharge

among infants with alive at discharge

among infants with alive at discharge

among infants with live birth and remained

among infants with live birth and remained

among infants with live birth and remained

among infants with live birth and remained

among infants with live birth and remained

among infants with live birth and remained

among infants with live birth and remained

among infants with live birth and remained