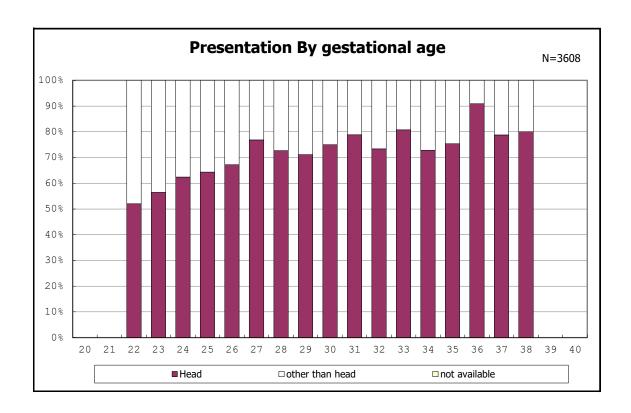

among infants with alive at discharge

among infants with alive at discharge

among infants with number of fetus 2>

among infants with number of fetus 2>

among infants with alive at discharge

among infants with alive at discharge