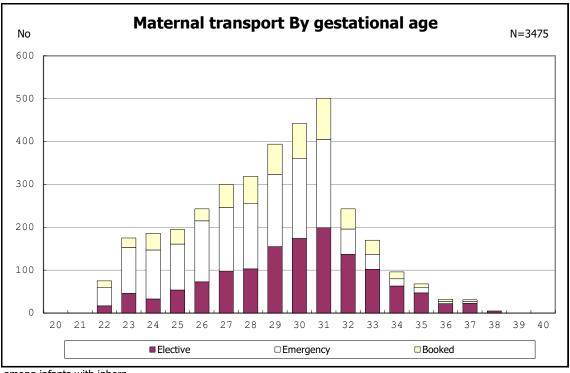

among infants with alive at discharge

among infants with alive at discharge

among infants with inborn

among infants with inborn

among infants with alive at discharge

among infants with alive at discharge

among infants with alive at discharge