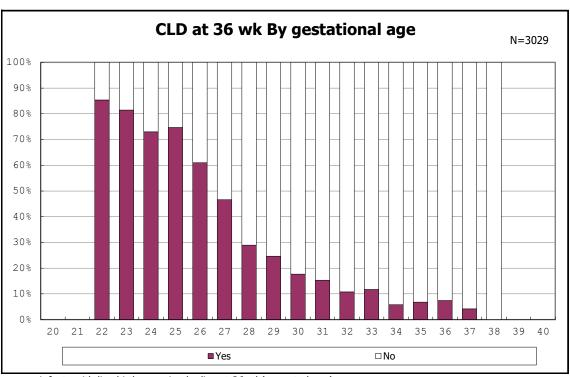

among infants with live birth, remained and CLD 36 wk

among infants with live birth, remained and CLD 36 wk

among infants with live birthm, remained and CLD 36 wk

among infants with live birthm, remained and CLD 36 wk