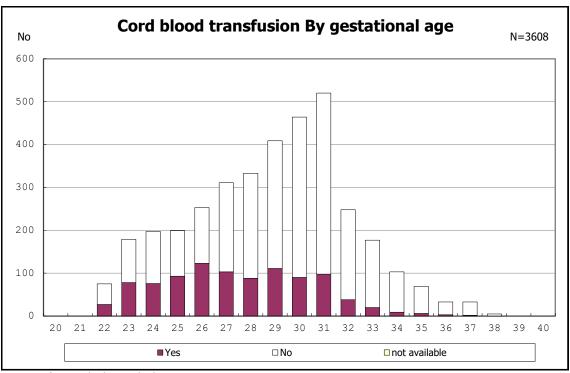

among infants with alive at discharge

among infants with alive at discharge

among infants with number of fetus 2>

among infants with number of fetus 2>

among infants with alive at discharge

among infants with alive at discharge