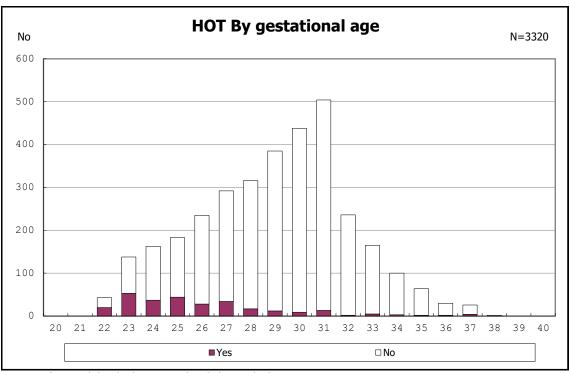

maly



among infants with live birth, remained and congenital anomaly



among infants with live birth and remained



among infants with live birth and remained



among infants with live birth and remained



among infants with live birth and remained



among infants with live birth, remained and erythropoietin



among infants with live birth, remained and erythropoietin



among infants with live birth and remained



among infants with live birth and remained



among infants with live birth



among infants with live birth



among infants with live birth, remained and dead at discharge



among infants with live birth, remained and dead at discharge



among infants with live birth, remained and alive at discharge



among infants with live birth, remained and alive at discharge



among infants with live birth, remained and alive at discharge



among infants with live birth, remained and alive at discharge



among infants with live birth and alive at discharge



among infants with live birth and alive at discharge