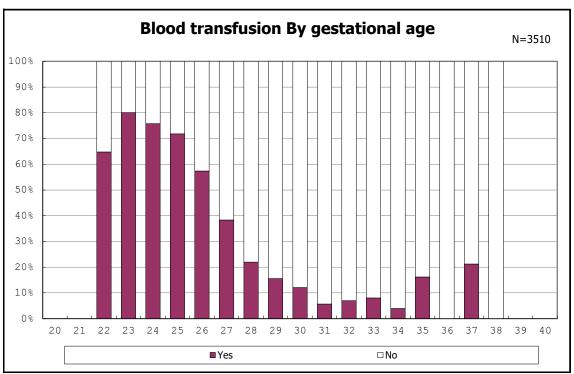

among infants with live birth and remained

among infants with live birth and remained

among infants with live birth and remained

among infants with live birth and remained

among infants with live birth, remained and erythropoietin