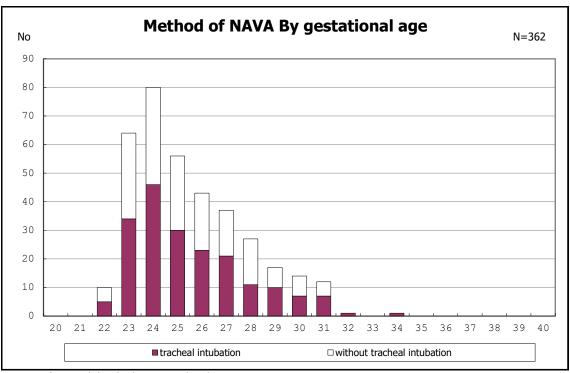

among infants with live birth, remained and pulmonary airleak

among infants with live birth, remained and HFO

among infants with live birth, remained and HFO

among infants with live birth, remained and NAVA

among infants with live birth, remained and NAVA

among infants with live birth, remained and NAVA

among infants with live birth, remained and NAVA

among infants with live birth, remained and CLD

among infants with live birth, remained and CLD