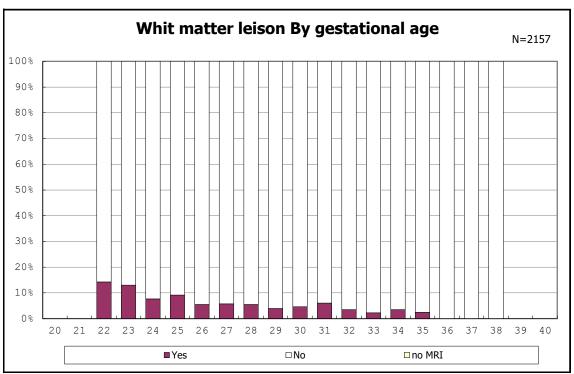

among infants with live birth and remained

among infants with live birth and remained

among infants with live birth, remained and IVH

among infants with live birth, remained and IVH

among infants with live birth and remained