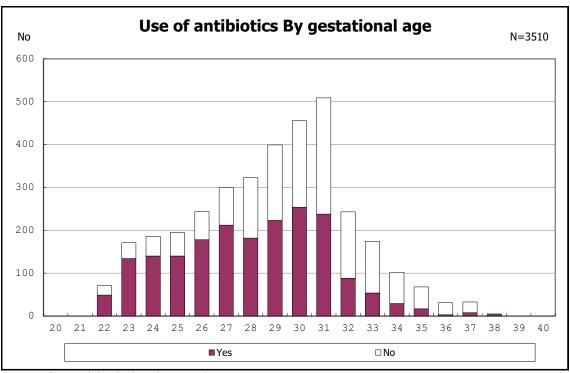

nts with live birth, remained and IVH



among infants with live birth, remained and IVH



among infants with live birth and remained



among infants with live birth and remained



among infants with live birth and remained



among infants with live birth and remained



among infants with live birth, remained and seizure



among infants with live birth, remained and seizure



among infants with live birth, remained and post IVH hydrocephalus



among infants with live birth, remained and post IVH hydrocephalus



among infants with live birth and remained



among infants with live birth and remained



among infants with live birth and remained



among infants with live birth and remained



among infants with live birth and remained



among infants with live birth and remained



among infants with live birth and remained



among infants with live birth and remained



among infants with live birth and remained



among infants with live birth and remained



among infants with live birth and remained



among infants with live birth and remained



among infants with live birth and remained



among infants with live birth and remained



among infants with live birth and remained



among infants with live birth and remained



among infants with live birth and remained



among infants with live birth and remained



among infants with live birth and remained



among infants with live birth and remained



among infants with live birth and remained



among infants with live birth and remained



among infants with live birth and remained



among infants wi