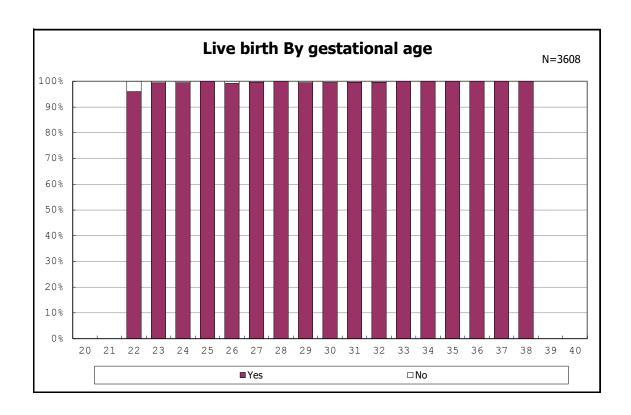

among infants with live birth, remained and erythropoietin

among infants with live birth and remained

among infants with live birth and remained

among infants with live birth

among infants with live birth