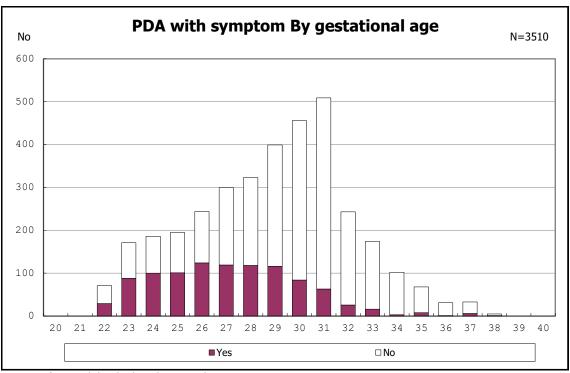

among infants with live birth and remained

among infants with live birth and remained

among infants with live birth and remained

among infants with live birth and remained

among infants with symptomatic PDA

among infants with symptomatic PDA

among infants with live birth, remained and alive at 7 d

among infants with live birth, remained and alive at 7 d

among infants with live birth and remained

among infants with live birth and remained