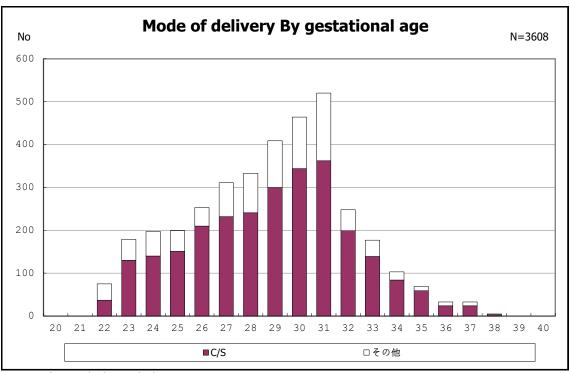

among infants with alive at discharge

among infants with alive at discharge

among infants with number of fetus 2>

among infants with number of fetus 2>

among infants with alive at discharge

among infants with alive at discharge