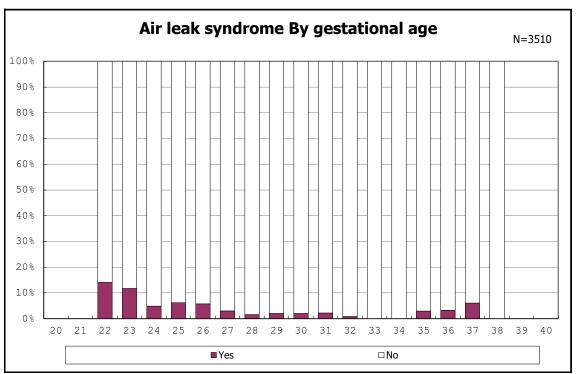

among infants with CLD

among infants with CLD

among infants with live birth, remained, alive at 36 wk(corrected age)

among infants with live birth, remained, alive at 36 wk(corrected age)

among infants with live birth, remained and pulmonary airleak