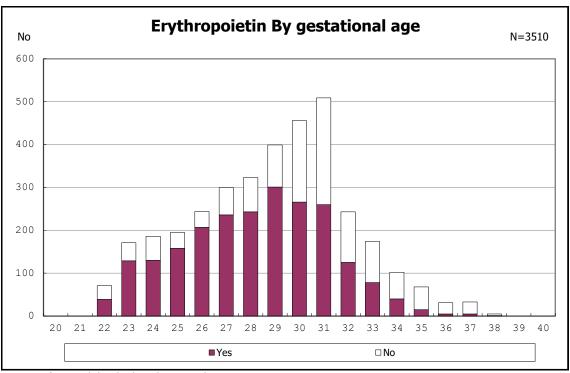

among infants with live birth and remained

among infants with live birth and remained

among infants with live birth and remained

among infants with live birth and remained

among infants with live birth, remained and erythropoietin

among infants with live birth, remained and erythropoietin

among infants with live birth and remained

among infants with live birth and remained

among infants with live birth

among infants with live birth