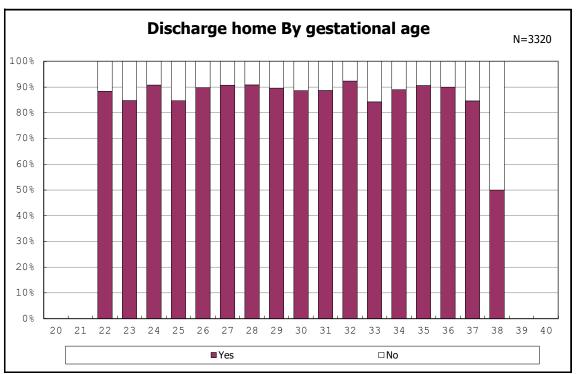

among infants with live birth, remained and dead at discharge

among infants with live birth, remained and dead at discharge

among infants with live birth, remained and alive at discharge

among infants with live birth, remained and alive at discharge

among infants with live birth, remained and alive at discharge

among infants with live birth, remained and alive at discharge

among infants with live birth and alive at discharge

among infants with live birth and alive at discharge