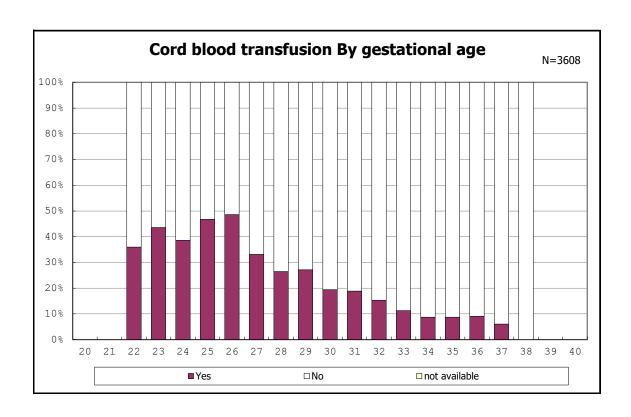

among infants with alive at discharge

among infants with alive at discharge

among infants with number of fetus 2>

among infants with number of fetus 2>

among infants with alive at discharge

among infants with alive at discharge