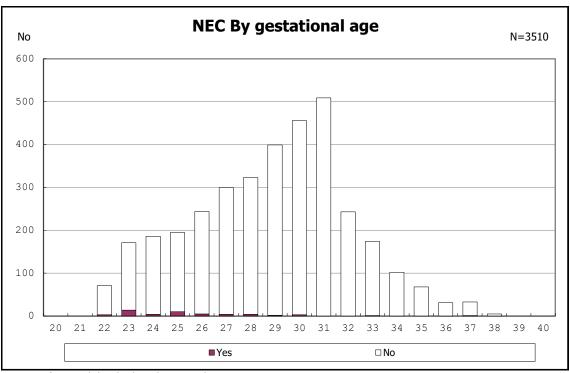

among infants with live birth, remained and seizure



among infants with live birth, remained and seizure



among infants with live birth, remained and post IVH hydrocephalus



among infants with live birth, remained and post IVH hydrocephalus



among infants with live birth and remained



among infants with live birth and remained



among infants with live birth and remained



among infants with live birth and remained



among infants with live birth and remained



among infants with live birth and remained



among infants with live birth and remained



among infants with live birth and remained



among infants with live birth and remained



among infants with live birth and remained



among infants with live birth and remained



among infants with live birth and remained



among infants with live birth and remained



among infants with live birth and remained



among infants with live birth and remained



among infants with live birth and remained



among infants with live birth and remained



among infants with live birth and remained



among infants with live birth and remained



among infants with live birth and remained



among infants with live birth and remained



among infants with live birth and remained



among infants with live birth and remained



among infants with live birth and remained



among infants with alive at discharge





among infants with live birth and remained



among infants with live birth and remained



among infants with live birth, remained and donor milk use



among infants with live birth, remained and donor