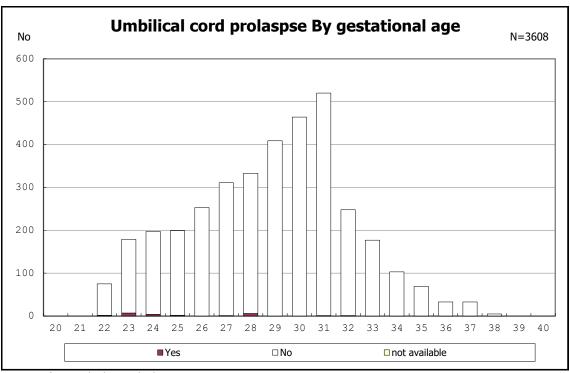

among infants with alive at discharge

among infants with alive at discharge

among infants with alive at discharge

among infants with maternal steroid

among infants with maternal steroid

among infants with alive at discharge