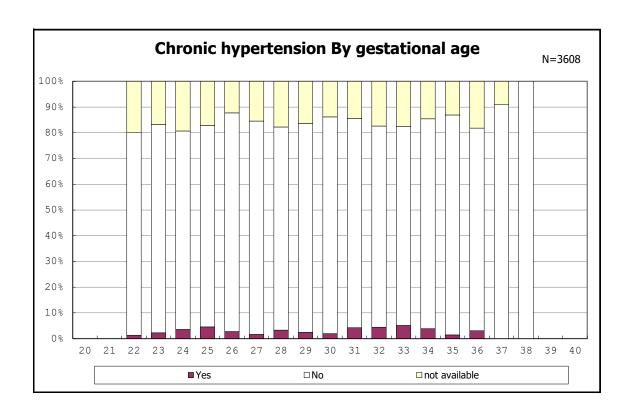

among infants with alive at discharge

among infants with alive at discharge

among infants with alive at discharge

among infants with maternal steroid

among infants with maternal steroid

among infants with alive at discharge