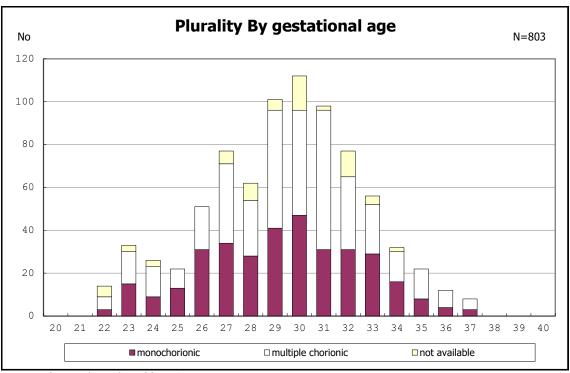

among infants with alive at discharge

among infants with alive at discharge

among infants with number of fetus 2>

among infants with number of fetus 2>

among infants with alive at discharge

among infants with alive at discharge