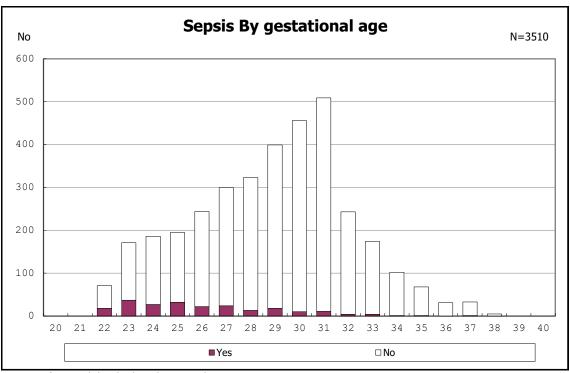

nts with live birth and remained



among infants with live birth and remained



among infants with live birth, remained and IVH



among infants with live birth, remained and IVH



among infants with live birth and remained



among infants with live birth and remained



among infants with live birth and remained



among infants with live birth and remained



among infants with live birth, remained and seizure



among infants with live birth, remained and seizure



among infants with live birth, remained and post IVH hydrocephalus



among infants with live birth, remained and post IVH hydrocephalus



among infants with live birth and remained



among infants with live birth and remained



among infants with live birth and remained



among infants with live birth and remained



among infants with live birth and remained



among infants with live birth and remained



among infants with live birth and remained



among infants with live birth and remained



among infants with live birth and remained



among infants with live birth and remained



among infants with live birth and remained



among infants with live birth and remained



among infants with live birth and remained



among infants with live birth and remained



among infants with live birth and remained



among infants with live birth and remained



among infants with live birth and remained



among infants with live birth and remained



among infants with live birth and remained



among infants with live birth and remained



among infants with live birth and remained



among infants wi