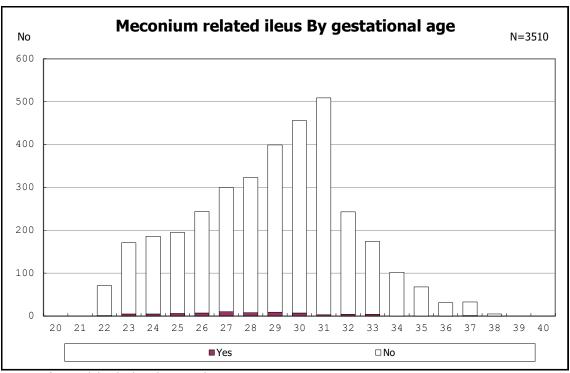

among infants with alive at discharge

among infants with alive at discharge

among infants with alive at discharge

among infants with live birth and remained

among infants with live birth and remained

among infants with live birth and remained

among infants with live birth and remained

among infants with live birth and remained

among infants with live birth and remained

among infants with live birth and remained

among infants with live birth and remained