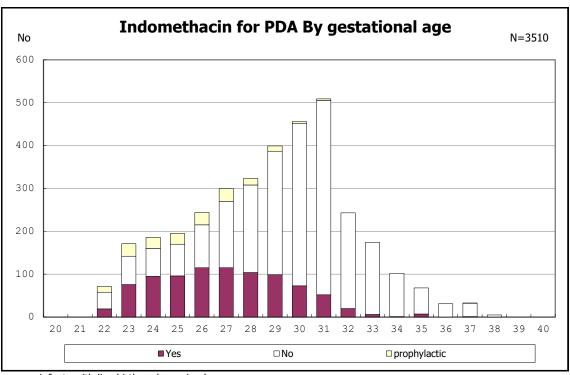

among infants with live birth and remained

among infants with live birth and remained

among infants with live birth and remained

among infants with live birth and remained

among infants with symptomatic PDA

among infants with symptomatic PDA

among infants with live birth, remained and alive at 7 d

among infants with live birth, remained and alive at 7 d

among infants with live birth and remained

among infants with live birth and remained