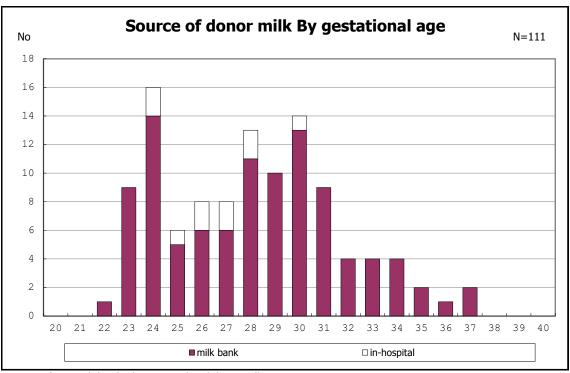

among infants with live birth, remained and donor milk use

among infants with live birth, remained and donor milk use

among infants with live birth, remained and congenital anomaly

among infants with live birth, remained and congenital anomaly