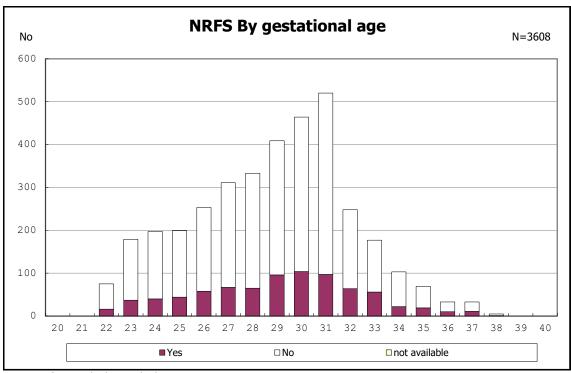

among infants with alive at discharge





among infants with alive at discharge





among infants with number of fetus 2>



among infants with number of fetus 2>



among infants with alive at discharge





among infants with alive at discharge





among infants with alive at discharge





among infants with alive at discharge





among infants with alive at discharge





among infants with positive histologic CAM



among infants with positive histologic CAM



among infants with alive at discharge





among infants with alive at discharge





among infants with alive at discharge





among infants with alive at discharge





among infants with alive at discharge





among infants with alive at discharge





among infants with alive at discharge





among infants with alive at discharge





among infants with alive at discharge





among infants with alive at discharge





among infants with maternal steroid



among infants with maternal steroid



among infants with alive at discharge





among infants with alive at discharge





among infants with alive at discharge





among infants with inborn



among infants with inborn



among infants with alive at discharge





among infants with alive at discharge





among infants with alive at discharge





among infants with alive at discharge





among infants wit