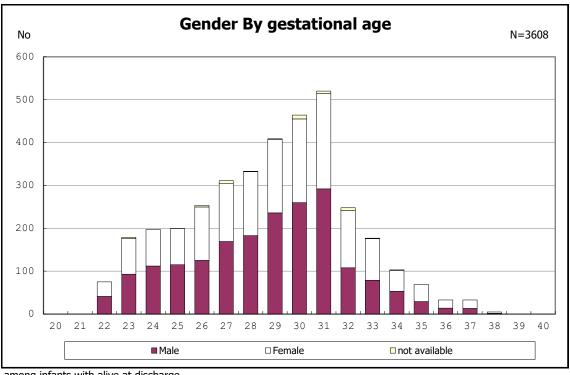

among infants with alive at discharge

among infants with alive at discharge

among infants with number of fetus 2>

among infants with number of fetus 2>

among infants with alive at discharge

among infants with alive at discharge