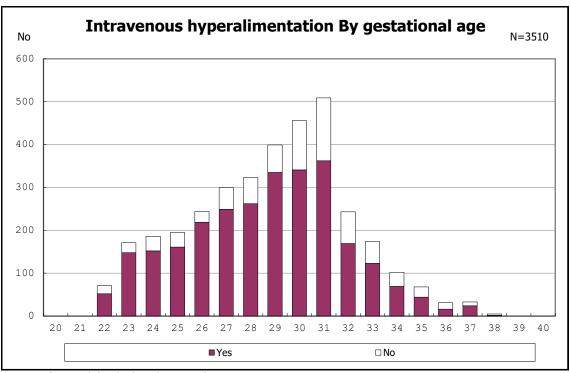

among infants with alive at discharge

among infants with alive at discharge

among infants with alive at discharge

among infants with live birth and remained

among infants with live birth and remained

among infants with live birth and remained

among infants with live birth and remained

among infants with live birth and remained

among infants with live birth and remained

among infants with live birth and remained

among infants with live birth and remained