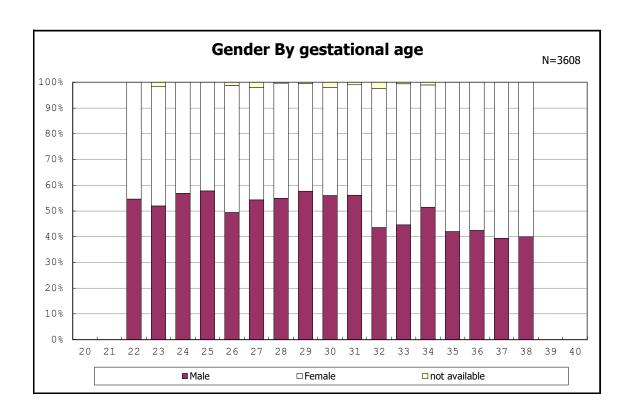

among infants with alive at discharge

among infants with alive at discharge

among infants with number of fetus 2>

among infants with number of fetus 2>

among infants with alive at discharge

among infants with alive at discharge