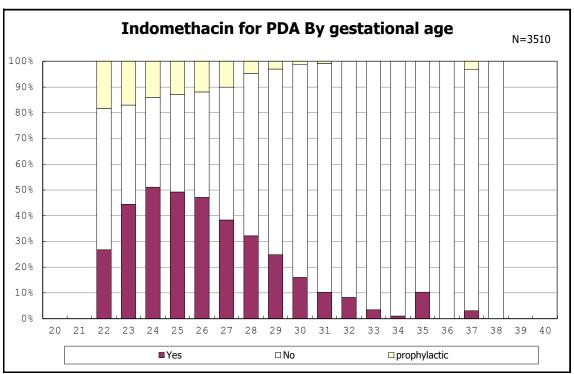

among infants with live birth and remained

among infants with live birth and remained

among infants with live birth and remained

among infants with live birth and remained

among infants with symptomatic PDA

among infants with symptomatic PDA

among infants with live birth, remained and alive at 7 d

among infants with live birth, remained and alive at 7 d

among infants with live birth and remained

among infants with live birth and remained