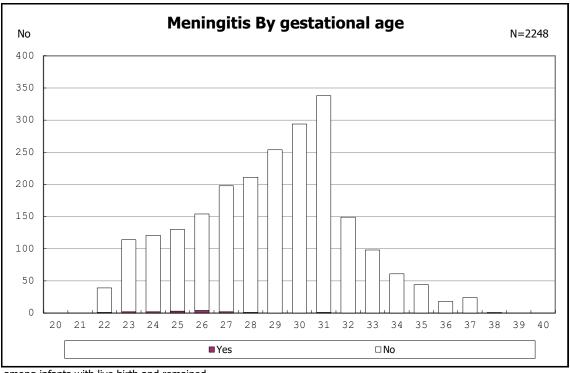

among infants with alive at discharge

among infants with alive at discharge

among infants with alive at discharge

among infants with live birth and remained

among infants with live birth and remained

among infants with live birth and remained

among infants with live birth and remained

among infants with live birth and remained

among infants with live birth and remained

among infants with live birth and remained

among infants with live birth and remained