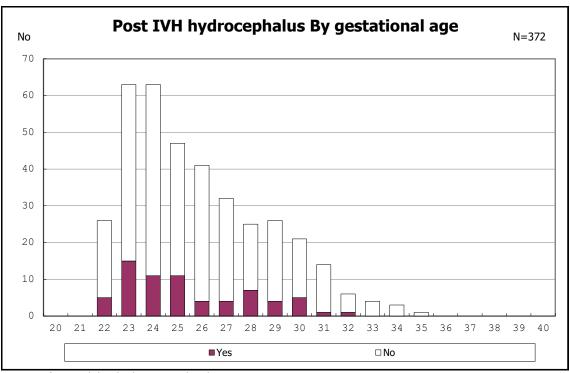

among infants with live birth, remained and post IVH hydrocephalus

among infants with live birth, remained and post IVH hydrocephalus

among infants with live birth and remained

among infants with live birth and remained