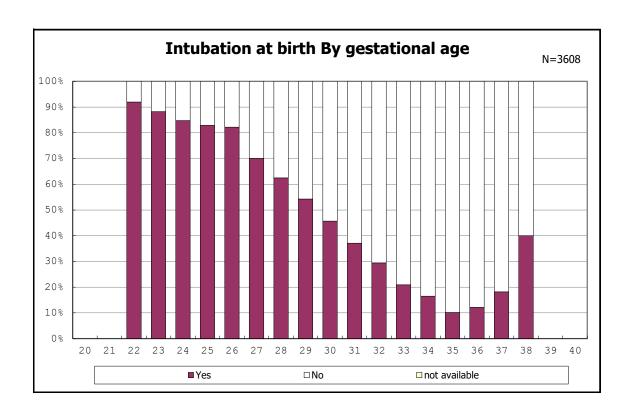

among infants with live birth and remained

among infants with live birth and remained

among infants with live birth and remained

among infants with live birth and remained

among infants with live birth and remained

among infants with live birth, remained and mechanical ventilation

among infants with live birth, remained and mechanical ventilation

among infants with live birth, remained and alive at 28 days of age

among infants with live birth, remained and alive at 28 days of age