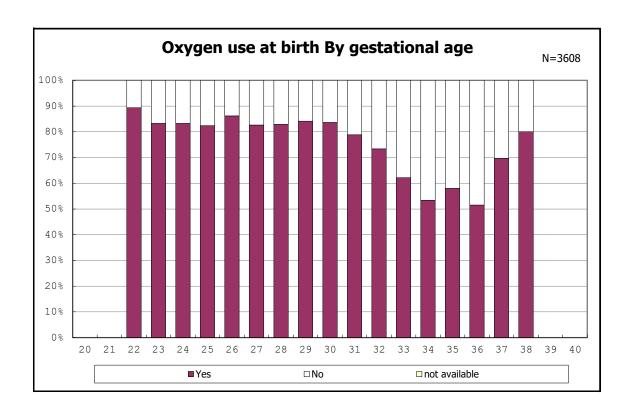

among infants with alive at discharge

among infants with alive at discharge

among infants with alive at discharge

among infants with live birth and remained

among infants with live birth and remained

among infants with live birth and remained

among infants with live birth and remained

among infants with live birth and remained

among infants with live birth and remained

among infants with live birth and remained

among infants with live birth and remained