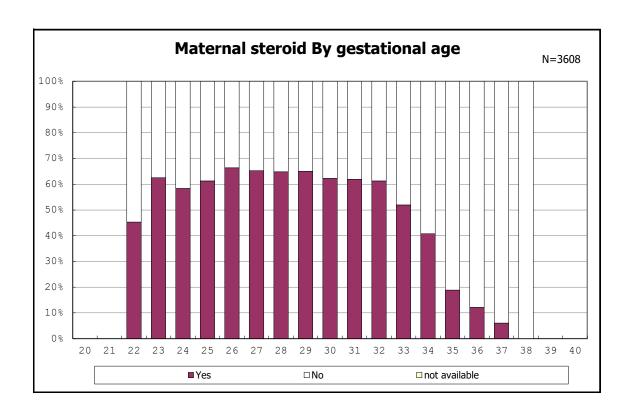

among infants with alive at discharge

among infants with alive at discharge

among infants with alive at discharge

among infants with maternal steroid

among infants with maternal steroid

among infants with alive at discharge