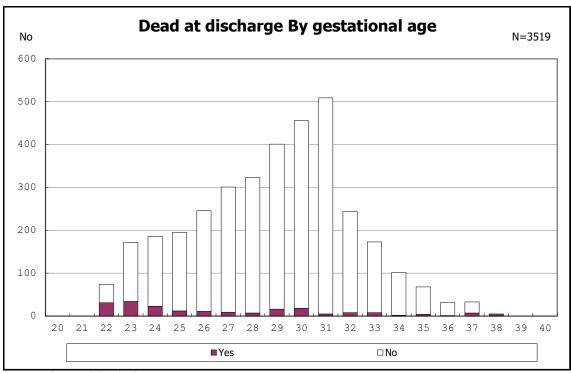

among infants with live birth, remained and dead at discharge

among infants with live birth, remained and dead at discharge

among infants with live birth, remained and alive at discharge

among infants with live birth, remained and alive at discharge