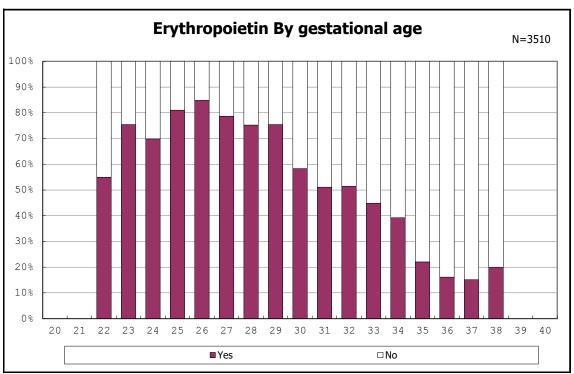

among infants with live birth and remained

among infants with live birth and remained

among infants with live birth and remained

among infants with live birth and remained

among infants with live birth, remained and erythropoietin

among infants with live birth, remained and erythropoietin

among infants with live birth and remained

among infants with live birth and remained

among infants with live birth

among infants with live birth