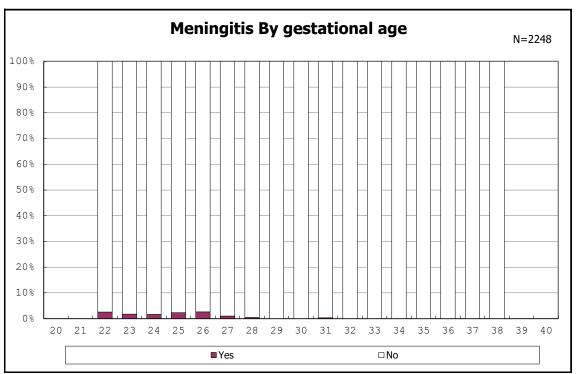

among infants with alive at discharge

among infants with alive at discharge

among infants with alive at discharge

among infants with live birth and remained

among infants with live birth and remained

among infants with live birth and remained

among infants with live birth and remained

among infants with live birth and remained

among infants with live birth and remained

among infants with live birth and remained

among infants with live birth and remained