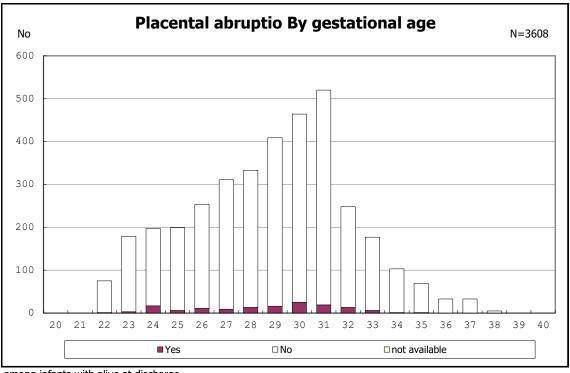

among infants with alive at discharge

among infants with alive at discharge

among infants with number of fetus 2>

among infants with number of fetus 2>

among infants with alive at discharge

among infants with alive at discharge