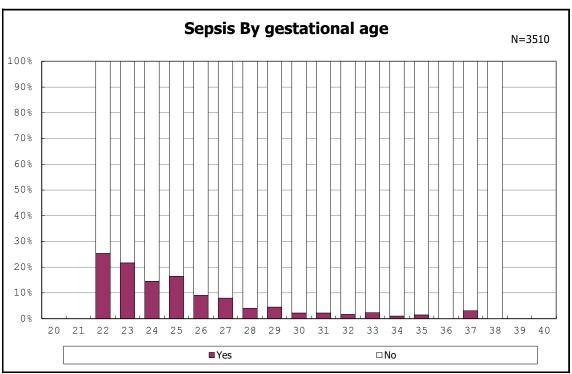

nts with live birth and remained



among infants with live birth, remained and IVH



among infants with live birth, remained and IVH



among infants with live birth and remained



among infants with live birth and remained



among infants with live birth and remained



among infants with live birth and remained



among infants with live birth, remained and seizure



among infants with live birth, remained and seizure



among infants with live birth, remained and post IVH hydrocephalus



among infants with live birth, remained and post IVH hydrocephalus



among infants with live birth and remained



among infants with live birth and remained



among infants with live birth and remained



among infants with live birth and remained



among infants with live birth and remained



among infants with live birth and remained



among infants with live birth and remained



among infants with live birth and remained



among infants with live birth and remained



among infants with live birth and remained



among infants with live birth and remained



among infants with live birth and remained



among infants with live birth and remained



among infants with live birth and remained



among infants with live birth and remained



among infants with live birth and remained



among infants with live birth and remained



among infants with live birth and remained



among infants with live birth and remained



among infants with live birth and remained



among infants with live birth and remained



among infants with live birth and remained



among infants wi