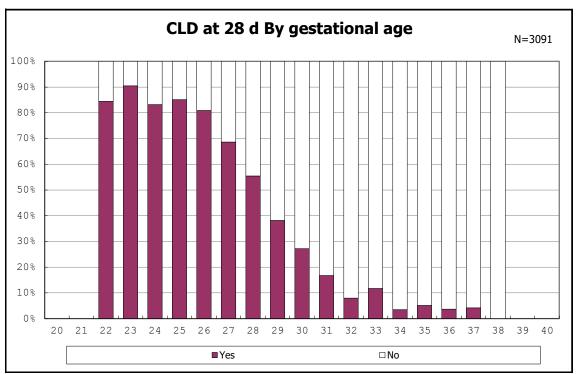

among infants with CLD

among infants with CLD

among infants with live birth, remained, alive at 36 wk(corrected age)

among infants with live birth, remained, alive at 36 wk(corrected age)

among infants with live birth, remained and pulmonary airleak

among infants with live birth, remained and NAVA

among infants with live birth, remained and NAVA

among infants with live birth, remained and NAVA

among infants with live birth, remained and CLD

among infants with live birth, remained and CLD

among infants with live birth, remained and CLD 36 wk

among infants with live birth, remained and CLD 36 wk

among infants with live birthm, remained and CLD 36 wk

among infants with live birthm, remained and CLD 36 wk