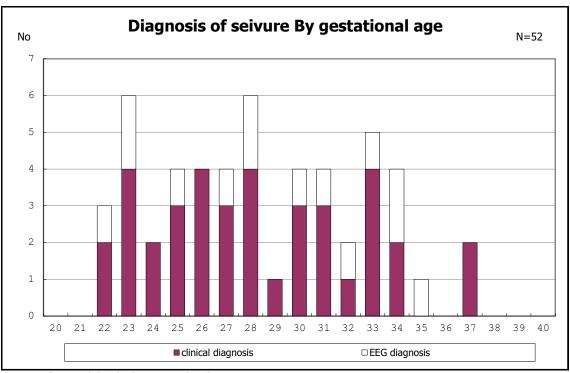

among infants with live birth and remained

among infants with live birth and remained

among infants with live birth and remained

among infants with live birth, remained and seizure

among infants with live birth, remained and seizure