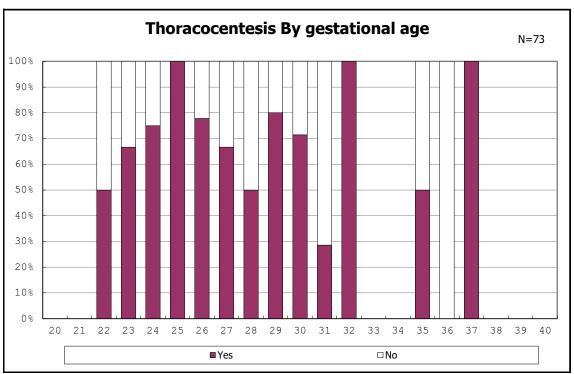

among infants with live birth, remained and pulmonary airleak

among infants with live birth, remained and HFO

among infants with live birth, remained and HFO

among infants with live birth, remained and NAVA