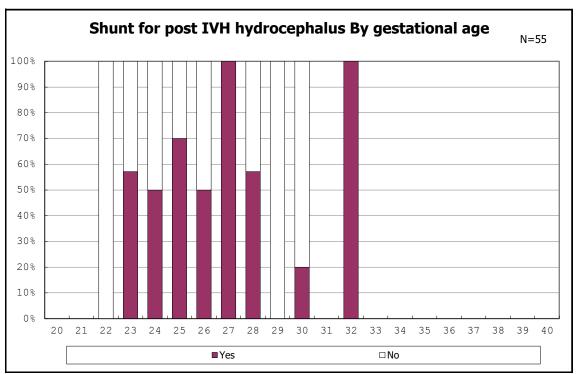

among infants with live birth, remained and post IVH hydrocephalus

among infants with live birth, remained and post IVH hydrocephalus

among infants with live birth and remained

among infants with live birth and remained