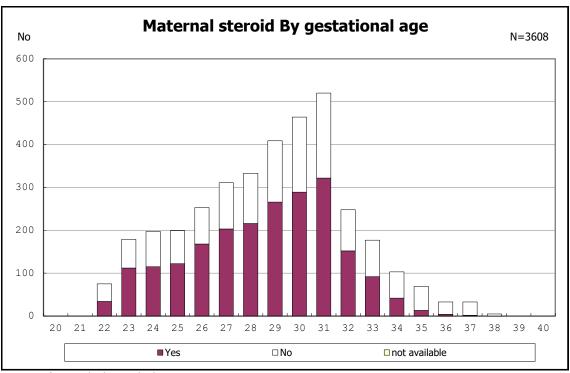

among infants with alive at discharge

among infants with alive at discharge

among infants with alive at discharge

among infants with maternal steroid

among infants with maternal steroid

among infants with alive at discharge