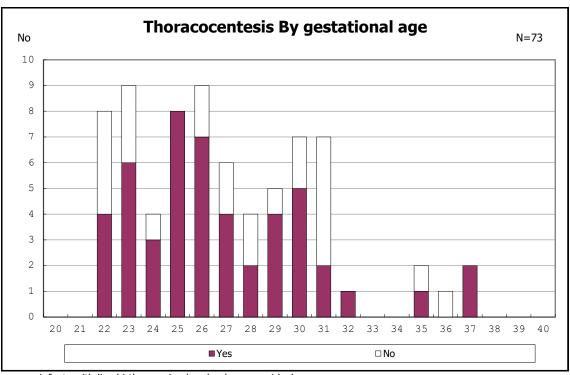

among infants with live birth, remained and pulmonary airleak

among infants with live birth, remained and HFO

among infants with live birth, remained and HFO

among infants with live birth, remained and NAVA