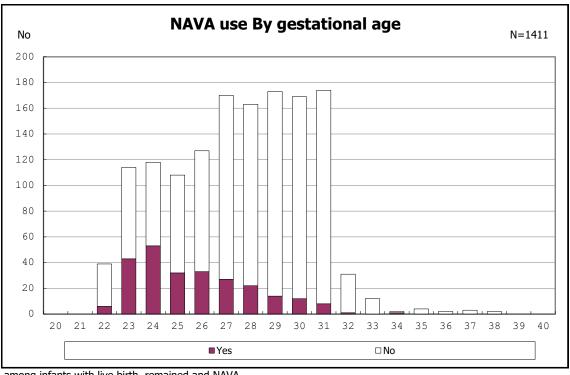

among infants with live birth, remained and pulmonary airleak

among infants with live birth, remained and HFO

among infants with live birth, remained and HFO

among infants with live birth, remained and NAVA

among infants with live birth, remained and NAVA

among infants with live birth, remained and NAVA

among infants with live birth, remained and NAVA

among infants with live birth, remained and CLD

among infants with live birth, remained and CLD