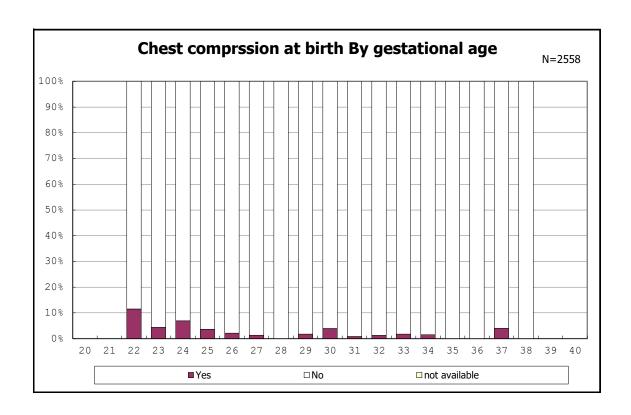

s with alive at discharge





among infants with alive at discharge





among infants with alive at discharge





among infants with maternal steroid



among infants with maternal steroid



among infants with alive at discharge





among infants with alive at discharge





among infants with alive at discharge





among infants with inborn



among infants with inborn



among infants with alive at discharge





among infants with alive at discharge





among infants with alive at discharge





among infants with alive at discharge





among infants with live birth



among infants with live birth



among infants with neontal blood gas analysis



among infants with neontal blood gas analysis



among infants with alive at discharge





among infants with alive at discharge





among infants with alive at discharge





among infants with alive at discharge





among infants with live birth and remained



among infants with live birth and remained



among infants with live birth and remained



among infants with live birth and remained



among infants with live birth and remained



among infants with live birth and remained



among infants with live birth and remained



among infants with live birth and remained



among infants with live birth, remained and mechanical ventilation



among infants with live birth, remained and mechanical ventilation



among infants with live birth, remained and alive at 28 days of age



among infants with live birth, remained and alive at 28 days of age



among infants with CLD



among infants with CLD



among in