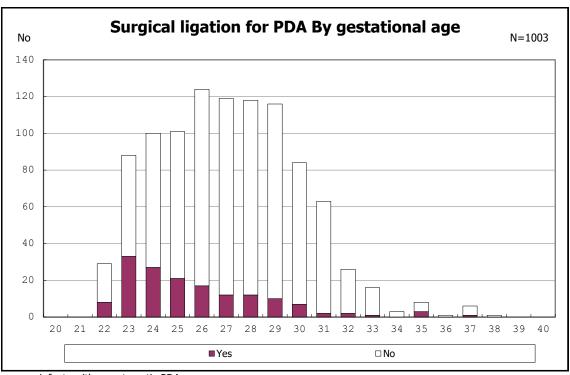

among infants with live birth and remained

among infants with live birth and remained

among infants with live birth and remained

among infants with live birth and remained

among infants with symptomatic PDA

among infants with symptomatic PDA

among infants with live birth, remained and alive at 7 d

among infants with live birth, remained and alive at 7 d

among infants with live birth and remained

among infants with live birth and remained