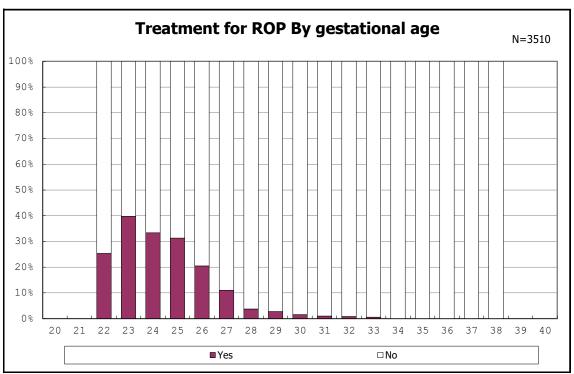

among infants with live birth and remained

among infants with live birth and remained

among infants with live birth and remained

among infants with live birth and remained

among infants with live birth and remained