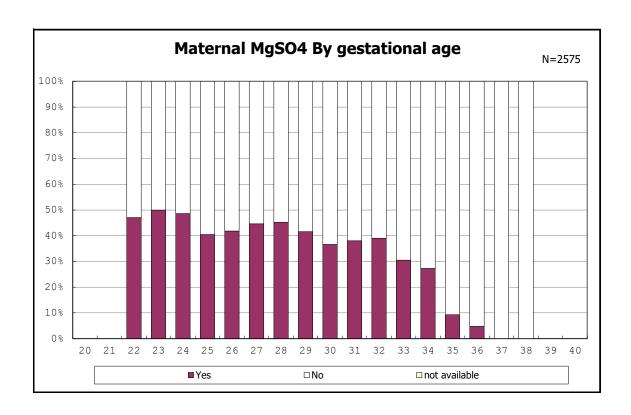

among infants with alive at discharge

among infants with alive at discharge

among infants with alive at discharge

among infants with maternal steroid

among infants with maternal steroid

among infants with alive at discharge