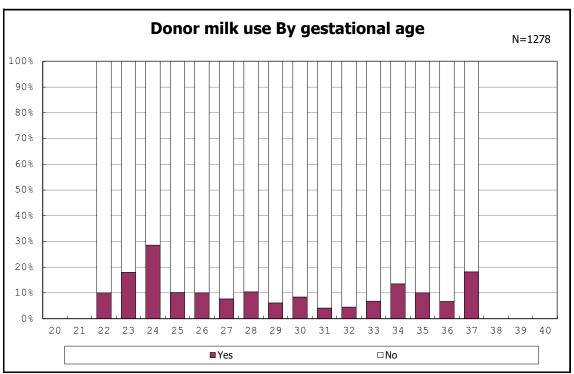

among infants with live birth, remained and donor milk use

among infants with live birth, remained and donor milk use

among infants with live birth, remained and congenital anomaly

among infants with live birth, remained and congenital anomaly