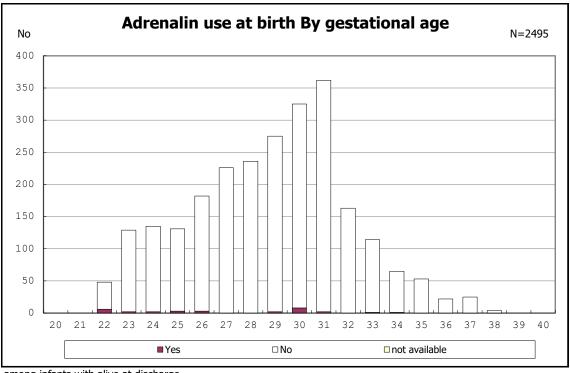

with alive at discharge





among infants with alive at discharge





among infants with alive at discharge





among infants with maternal steroid



among infants with maternal steroid



among infants with alive at discharge





among infants with alive at discharge





among infants with alive at discharge





among infants with inborn



among infants with inborn



among infants with alive at discharge





among infants with alive at discharge





among infants with alive at discharge





among infants with alive at discharge





among infants with live birth



among infants with live birth



among infants with neontal blood gas analysis



among infants with neontal blood gas analysis



among infants with alive at discharge





among infants with alive at discharge





among infants with alive at discharge





among infants with alive at discharge





among infants with live birth and remained



among infants with live birth and remained



among infants with live birth and remained



among infants with live birth and remained



among infants with live birth and remained



among infants with live birth and remained



among infants with live birth and remained



among infants with live birth and remained



among infants with live birth, remained and mechanical ventilation



among infants with live birth, remained and mechanical ventilation



among infants with live birth, remained and alive at 28 days of age



among infants with live birth, remained and alive at 28 days of age



among infants with CLD



among infants with CLD



among infa