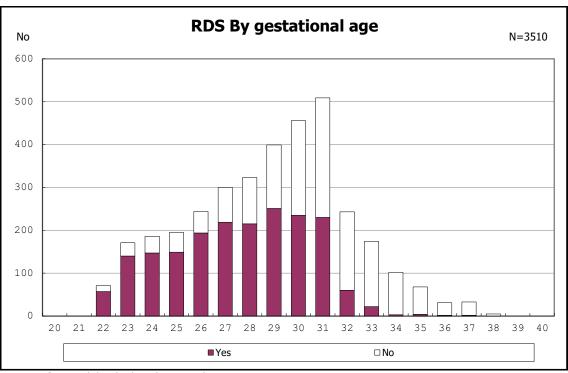

among infants with alive at discharge

among infants with alive at discharge

among infants with alive at discharge

among infants with live birth and remained

among infants with live birth and remained

among infants with live birth and remained