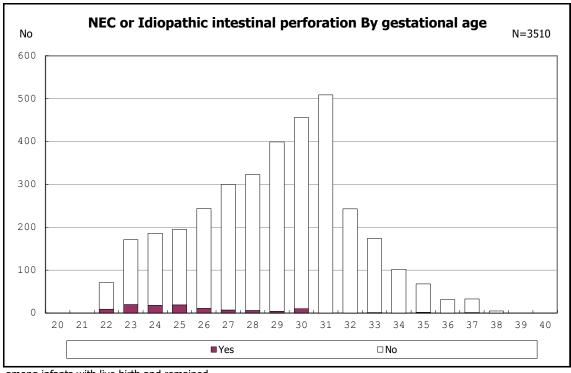

among infants with alive at discharge

among infants with alive at discharge

among infants with alive at discharge

among infants with live birth and remained

among infants with live birth and remained

among infants with live birth and remained

among infants with live birth and remained

among infants with live birth and remained

among infants with live birth and remained

among infants with live birth and remained

among infants with live birth and remained