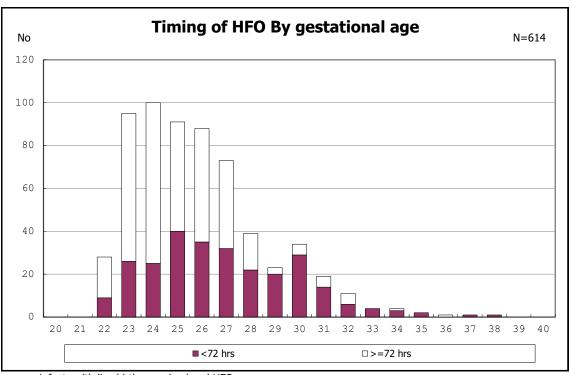

among infants with live birth, remained and pulmonary airleak

among infants with live birth, remained and HFO

among infants with live birth, remained and HFO

among infants with live birth, remained and NAVA