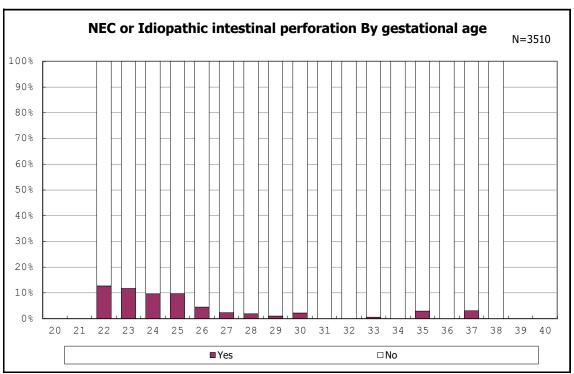

among infants with alive at discharge

among infants with alive at discharge

among infants with alive at discharge

among infants with live birth and remained

among infants with live birth and remained

among infants with live birth and remained

among infants with live birth and remained

among infants with live birth and remained

among infants with live birth and remained

among infants with live birth and remained

among infants with live birth and remained