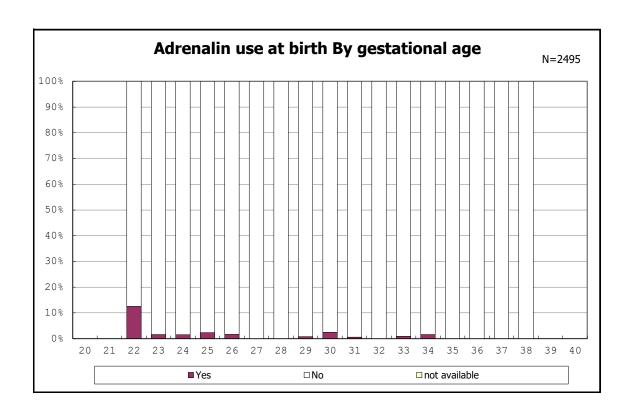

s with alive at discharge





among infants with alive at discharge





among infants with maternal steroid



among infants with maternal steroid



among infants with alive at discharge





among infants with alive at discharge





among infants with alive at discharge





among infants with inborn



among infants with inborn



among infants with alive at discharge





among infants with alive at discharge





among infants with alive at discharge





among infants with alive at discharge





among infants with live birth



among infants with live birth



among infants with neontal blood gas analysis



among infants with neontal blood gas analysis



among infants with alive at discharge





among infants with alive at discharge





among infants with alive at discharge





among infants with alive at discharge





among infants with live birth and remained



among infants with live birth and remained



among infants with live birth and remained



among infants with live birth and remained



among infants with live birth and remained



among infants with live birth and remained



among infants with live birth and remained



among infants with live birth and remained



among infants with live birth, remained and mechanical ventilation



among infants with live birth, remained and mechanical ventilation



among infants with live birth, remained and alive at 28 days of age



among infants with live birth, remained and alive at 28 days of age



among infants with CLD



among infants with CLD



among infants with live birth, remained, alive at 3