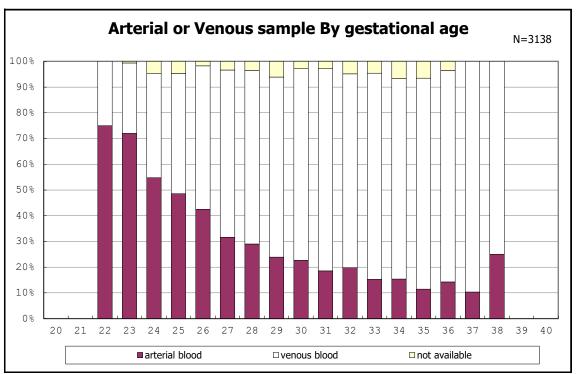

among infants with alive at discharge

among infants with live birth

among infants with live birth

among infants with neontal blood gas analysis

among infants with neontal blood gas analysis

among infants with alive at discharge