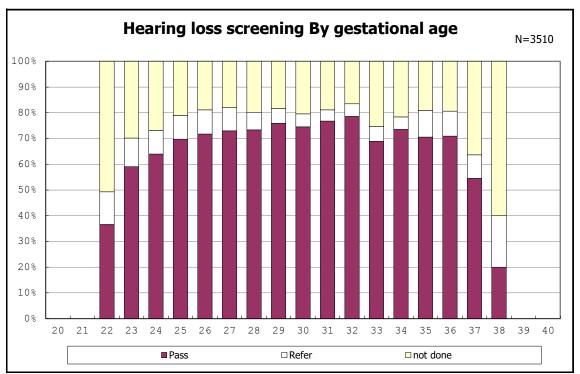

among infants with live birth and remained

among infants with live birth and remained

among infants with live birth and remained

among infants with live birth and remained

among infants with live birth and remained