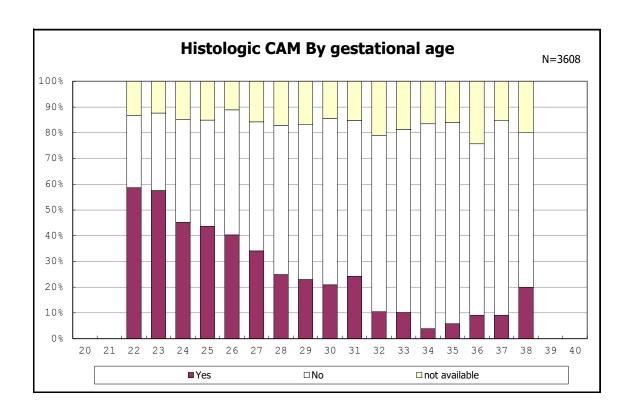

among infants with alive at discharge





among infants with alive at discharge





among infants with number of fetus 2>



among infants with number of fetus 2>



among infants with alive at discharge





among infants with alive at discharge





among infants with alive at discharge





among infants with alive at discharge





among infants with alive at discharge





among infants with positive histologic CAM



among infants with positive histologic CAM



among infants with alive at discharge





among infants with alive at discharge





among infants with alive at discharge





among infants with alive at discharge





among infants with alive at discharge





among infants with alive at discharge





among infants with alive at discharge





among infants with alive at discharge





among infants with alive at discharge





among infants with alive at discharge





among infants with maternal steroid



among infants with maternal steroid



among infants with alive at discharge





among infants with alive at discharge





among infants with alive at discharge





among infants with inborn



among infants with inborn



among inf