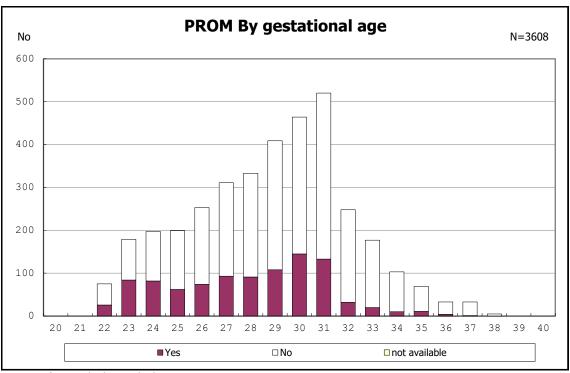

among infants with alive at discharge

among infants with live birth

among infants with live birth

among infants with neontal blood gas analysis

among infants with neontal blood gas analysis

among infants with alive at discharge