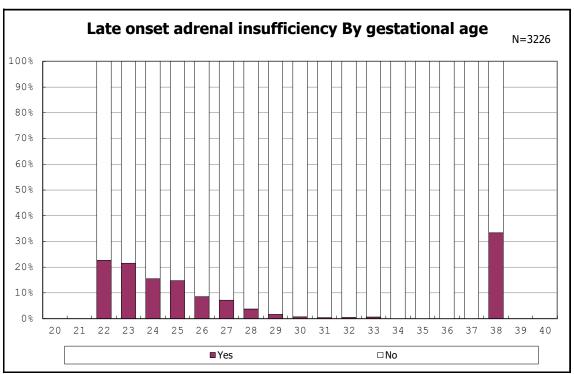

among infants with alive at discharge

among infants with alive at discharge

among infants with alive at discharge

among infants with maternal steroid

among infants with maternal steroid

among infants with alive at discharge