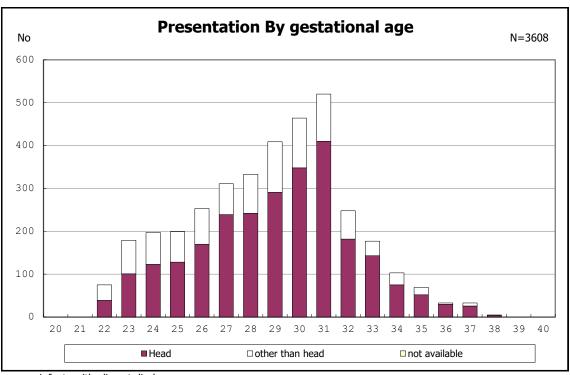

among infants with alive at discharge

among infants with alive at discharge

among infants with number of fetus 2>

among infants with number of fetus 2>

among infants with alive at discharge

among infants with alive at discharge