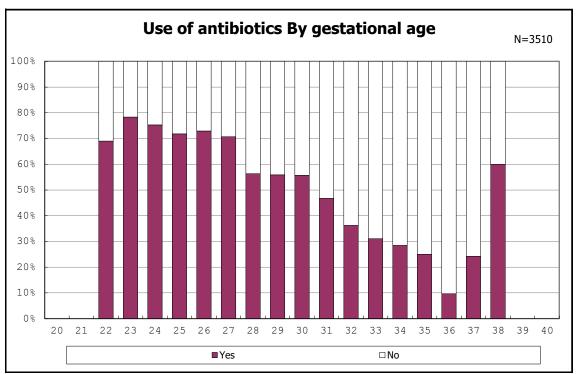

infants with live birth, remained and IVH



among infants with live birth and remained



among infants with live birth and remained



among infants with live birth and remained



among infants with live birth and remained



among infants with live birth, remained and seizure



among infants with live birth, remained and seizure



among infants with live birth, remained and post IVH hydrocephalus



among infants with live birth, remained and post IVH hydrocephalus



among infants with live birth and remained



among infants with live birth and remained



among infants with live birth and remained



among infants with live birth and remained



among infants with live birth and remained



among infants with live birth and remained



among infants with live birth and remained



among infants with live birth and remained



among infants with live birth and remained



among infants with live birth and remained



among infants with live birth and remained



among infants with live birth and remained



among infants with live birth and remained



among infants with live birth and remained



among infants with live birth and remained



among infants with live birth and remained



among infants with live birth and remained



among infants with live birth and remained



among infants with live birth and remained



among infants with live birth and remained



among infants with live birth and remained



among infants with live birth and remained



among infants with live birth and remained



among infants with live birth and remained



among infants wi