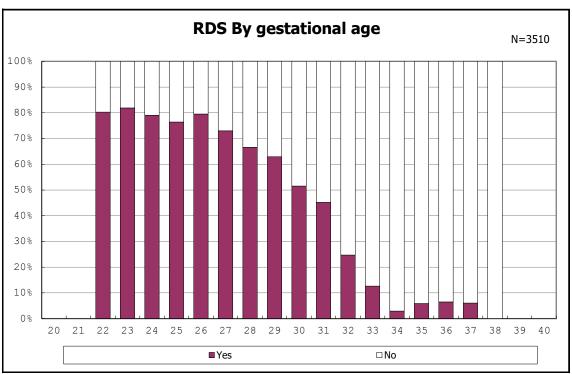

among infants with alive at discharge

among infants with alive at discharge

among infants with alive at discharge

among infants with live birth and remained

among infants with live birth and remained

among infants with live birth and remained