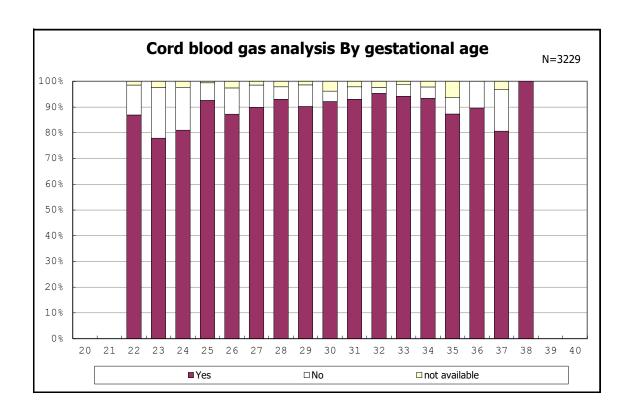

among infants with alive at discharge

among infants with live birth

among infants with live birth

among infants with neontal blood gas analysis

among infants with neontal blood gas analysis

among infants with alive at discharge