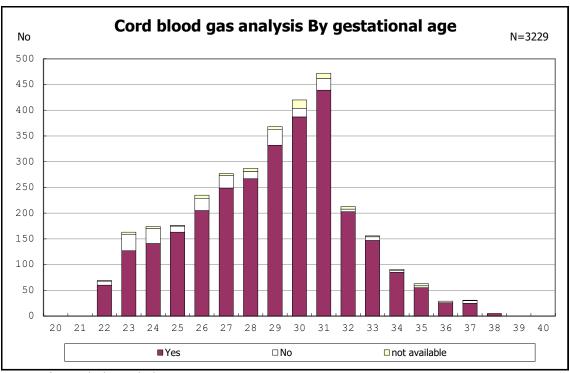

among infants with alive at discharge

among infants with live birth

among infants with live birth

among infants with neontal blood gas analysis

among infants with neontal blood gas analysis

among infants with alive at discharge