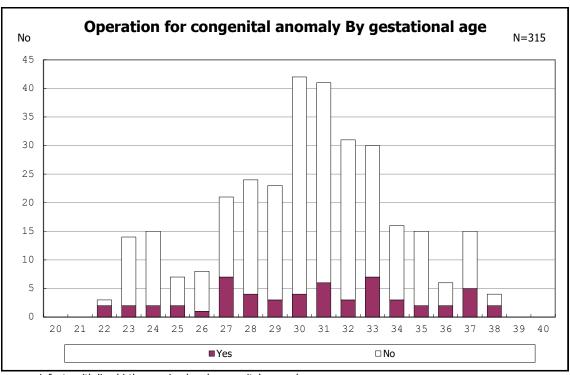

among infants with live birth, remained and donor milk use

among infants with live birth, remained and donor milk use

among infants with live birth, remained and congenital anomaly

among infants with live birth, remained and congenital anomaly