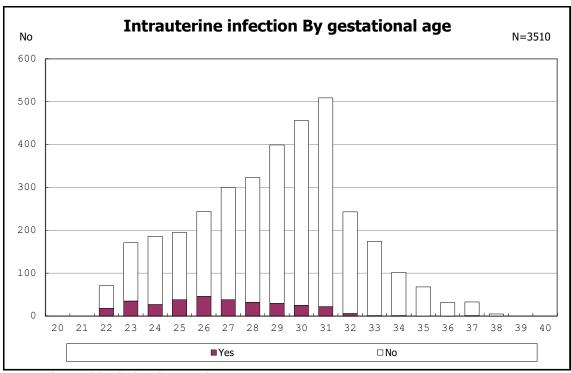

nts with live birth and remained



among infants with live birth and remained



among infants with live birth and remained



among infants with live birth and remained



among infants with live birth, remained and IVH



among infants with live birth, remained and IVH



among infants with live birth and remained



among infants with live birth and remained



among infants with live birth and remained



among infants with live birth and remained



among infants with live birth, remained and seizure



among infants with live birth, remained and seizure



among infants with live birth, remained and post IVH hydrocephalus



among infants with live birth, remained and post IVH hydrocephalus



among infants with live birth and remained



among infants with live birth and remained



among infants with live birth and remained



among infants with live birth and remained



among infants with live birth and remained



among infants with live birth and remained



among infants with live birth and remained



among infants with live birth and remained



among infants with live birth and remained



among infants with live birth and remained



among infants with live birth and remained



among infants with live birth and remained



among infants with live birth and remained



among infants with live birth and remained



among infants with live birth and remained



among infants with live birth and remained



among infants with live birth and remained



among infants with live birth and remained



among infants with live birth and remained



among infants wi