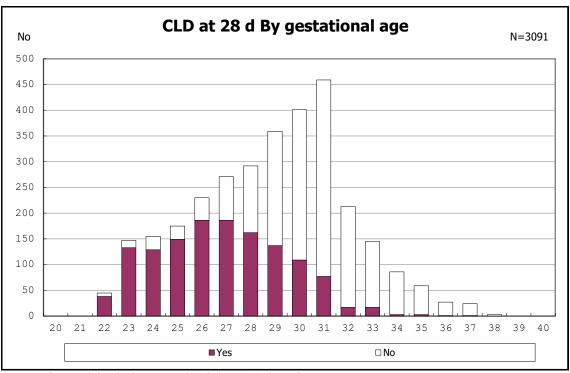

among infants with CLD

among infants with CLD

among infants with live birth, remained, alive at 36 wk(corrected age)

among infants with live birth, remained, alive at 36 wk(corrected age)

among infants with live birth, remained and pulmonary airleak

among infants with live birth, remained and NAVA

among infants with live birth, remained and NAVA

among infants with live birth, remained and NAVA

among infants with live birth, remained and CLD

among infants with live birth, remained and CLD

among infants with live birth, remained and CLD 36 wk

among infants with live birth, remained and CLD 36 wk

among infants with live birthm, remained and CLD 36 wk

among infants with live birthm, remained and CLD 36 wk