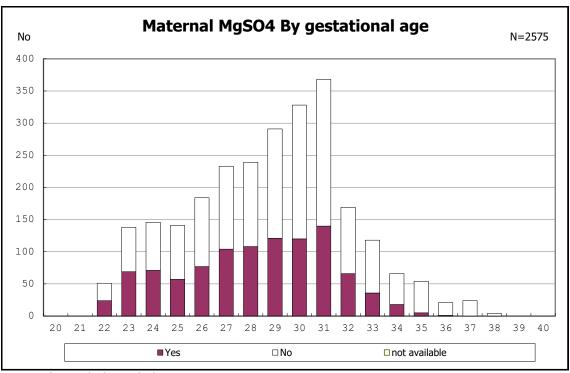

among infants with alive at discharge

among infants with alive at discharge

among infants with alive at discharge

among infants with maternal steroid

among infants with maternal steroid

among infants with alive at discharge