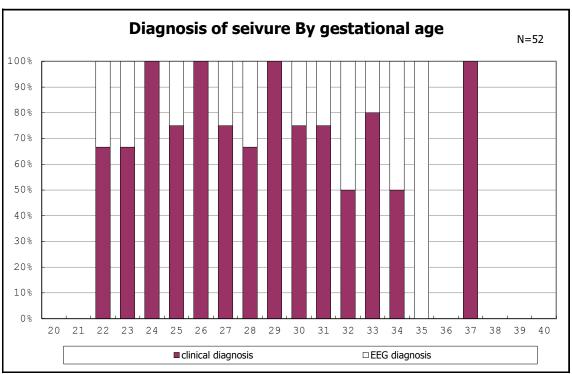

among infants with live birth and remained

among infants with live birth and remained

among infants with live birth and remained

among infants with live birth, remained and seizure

among infants with live birth, remained and seizure