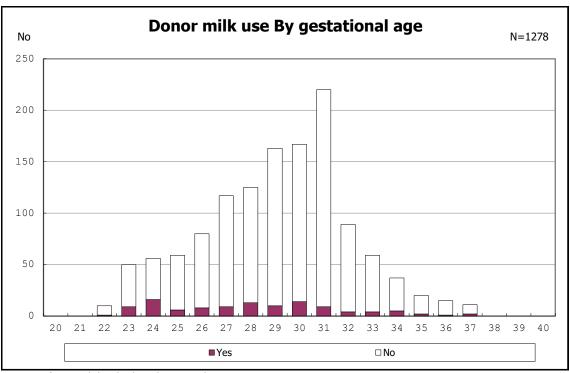

among infants with live birth, remained and donor milk use

among infants with live birth, remained and donor milk use

among infants with live birth, remained and congenital anomaly

among infants with live birth, remained and congenital anomaly