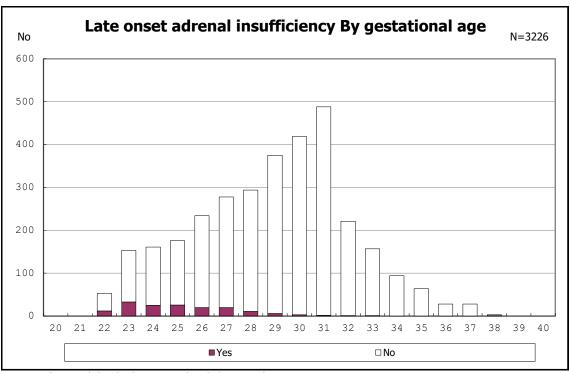

among infants with alive at discharge

among infants with alive at discharge

among infants with alive at discharge

among infants with maternal steroid

among infants with maternal steroid

among infants with alive at discharge