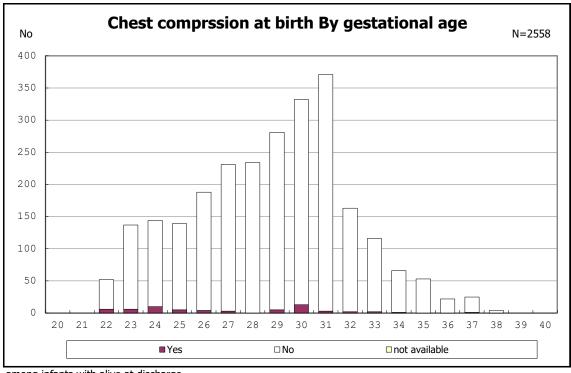

with alive at discharge





among infants with alive at discharge





among infants with alive at discharge





among infants with alive at discharge





among infants with maternal steroid



among infants with maternal steroid



among infants with alive at discharge





among infants with alive at discharge





among infants with alive at discharge





among infants with inborn



among infants with inborn



among infants with alive at discharge





among infants with alive at discharge





among infants with alive at discharge





among infants with alive at discharge





among infants with live birth



among infants with live birth



among infants with neontal blood gas analysis



among infants with neontal blood gas analysis



among infants with alive at discharge





among infants with alive at discharge





among infants with alive at discharge





among infants with alive at discharge





among infants with live birth and remained



among infants with live birth and remained



among infants with live birth and remained



among infants with live birth and remained



among infants with live birth and remained



among infants with live birth and remained



among infants with live birth and remained



among infants with live birth and remained



among infants with live birth, remained and mechanical ventilation



among infants with live birth, remained and mechanical ventilation



among infants with live birth, remained and alive at 28 days of age



among infants with live birth, remained and alive at 28 days of age



among infants with