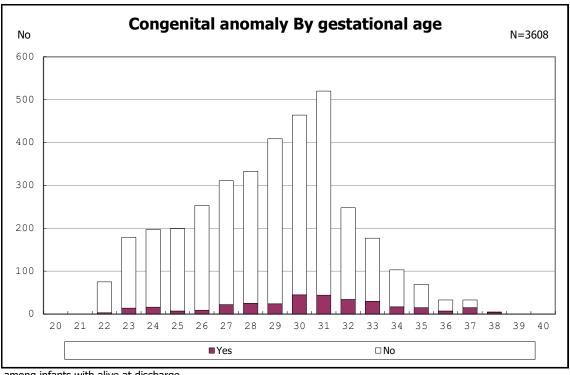

among infants with live birth, remained and donor milk use

among infants with live birth, remained and donor milk use

among infants with live birth, remained and congenital anomaly

among infants with live birth, remained and congenital anomaly