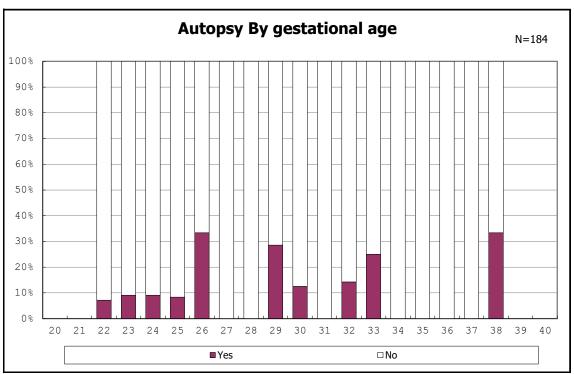

among infants with live birth, remained and dead at discharge

among infants with live birth, remained and dead at discharge

among infants with live birth, remained and alive at discharge

among infants with live birth, remained and alive at discharge