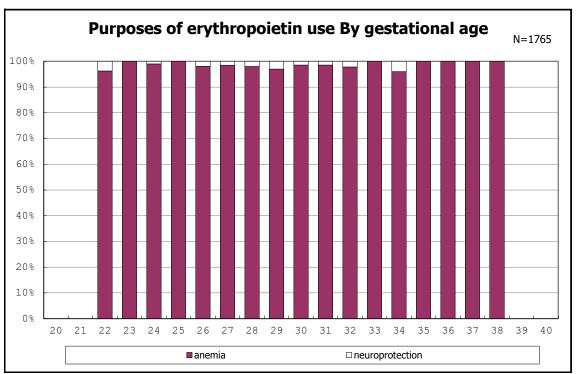

among infants with live birth and remained

among infants with live birth and remained

among infants with live birth and remained

among infants with live birth and remained

among infants with live birth, remained and erythropoietin

among infants with live birth, remained and erythropoietin

among infants with live birth and remained

among infants with live birth and remained

among infants with live birth

among infants with live birth