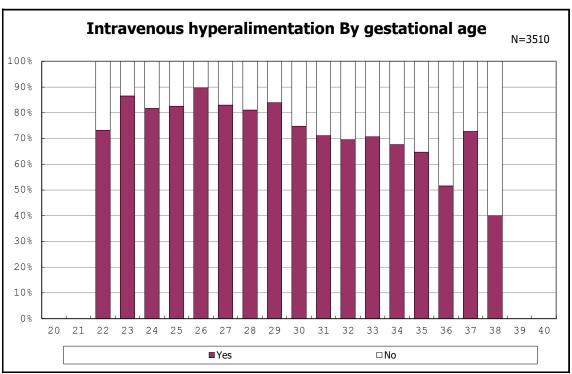

among infants with alive at discharge

among infants with alive at discharge

among infants with alive at discharge

among infants with live birth and remained

among infants with live birth and remained

among infants with live birth and remained

among infants with live birth and remained

among infants with live birth and remained

among infants with live birth and remained

among infants with live birth and remained

among infants with live birth and remained