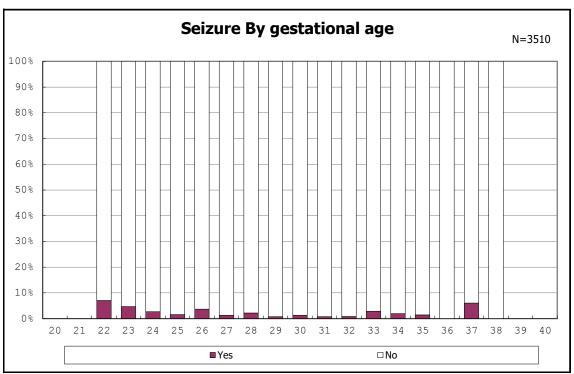

among infants with live birth and remained

among infants with live birth and remained

among infants with live birth and remained

among infants with live birth, remained and seizure

among infants with live birth, remained and seizure