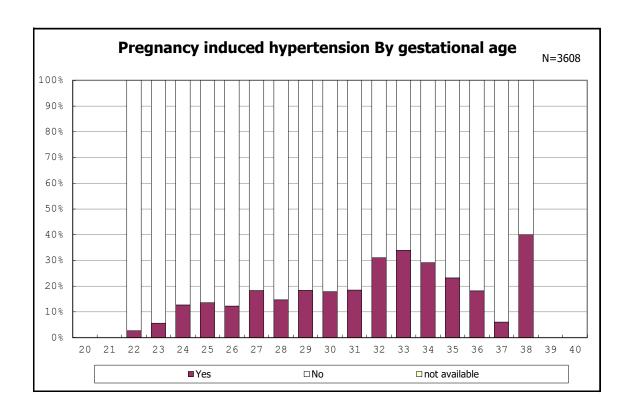

among infants with alive at discharge

among infants with alive at discharge

among infants with alive at discharge

among infants with maternal steroid

among infants with maternal steroid

among infants with alive at discharge