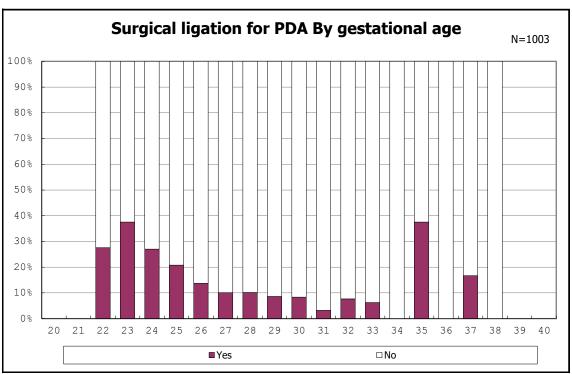

among infants with live birth and remained

among infants with live birth and remained

among infants with live birth and remained

among infants with live birth and remained

among infants with symptomatic PDA

among infants with symptomatic PDA

among infants with live birth, remained and alive at 7 d

among infants with live birth, remained and alive at 7 d

among infants with live birth and remained

among infants with live birth and remained