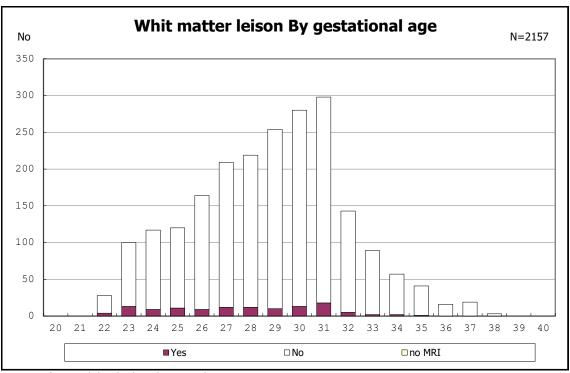

among infants with live birth and remained

among infants with live birth and remained

among infants with live birth, remained and IVH

among infants with live birth, remained and IVH

among infants with live birth and remained