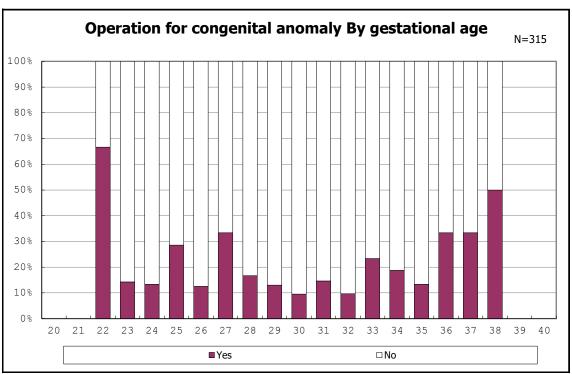

among infants with live birth, remained and donor milk use

among infants with live birth, remained and donor milk use

among infants with live birth, remained and congenital anomaly

among infants with live birth, remained and congenital anomaly