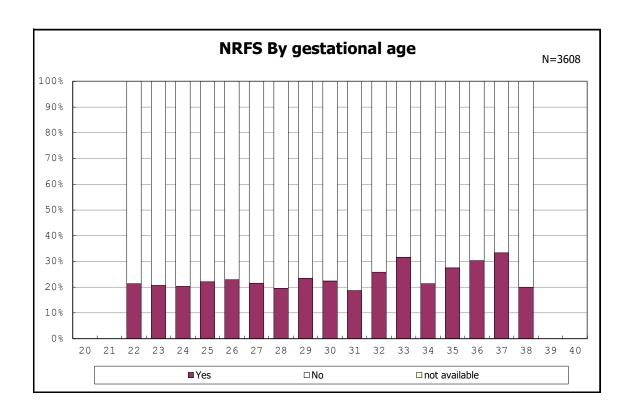

among infants with alive at discharge





among infants with alive at discharge





among infants with number of fetus 2>



among infants with number of fetus 2>



among infants with alive at discharge





among infants with alive at discharge





among infants with alive at discharge





among infants with alive at discharge





among infants with alive at discharge





among infants with positive histologic CAM



among infants with positive histologic CAM



among infants with alive at discharge





among infants with alive at discharge





among infants with alive at discharge





among infants with alive at discharge





among infants with alive at discharge





among infants with alive at discharge





among infants with alive at discharge





among infants with alive at discharge





among infants with alive at discharge





among infants with alive at discharge





among infants with maternal steroid



among infants with maternal steroid



among infants with alive at discharge





among infants with alive at discharge





among infants with alive at discharge





among infants with inborn



among infants with inborn



among infants with alive at discharge





among infants with alive at discharge





among infants with alive at discharge





among infants with alive at discharge





among infants with live birth



among infants with live b