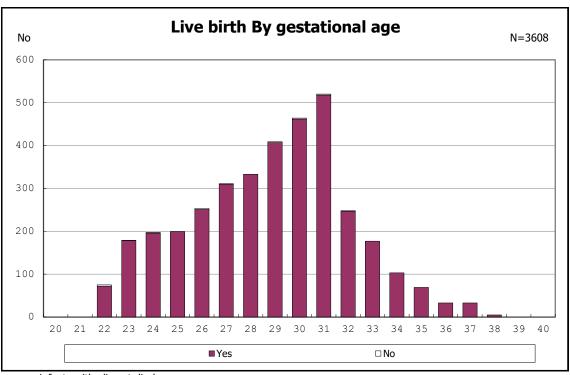

among infants with live birth, remained and erythropoietin

among infants with live birth and remained

among infants with live birth and remained

among infants with live birth

among infants with live birth