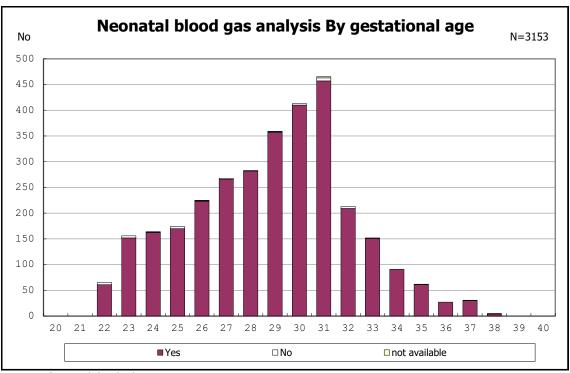

among infants with alive at discharge

among infants with live birth

among infants with live birth

among infants with neontal blood gas analysis

among infants with neontal blood gas analysis

among infants with alive at discharge