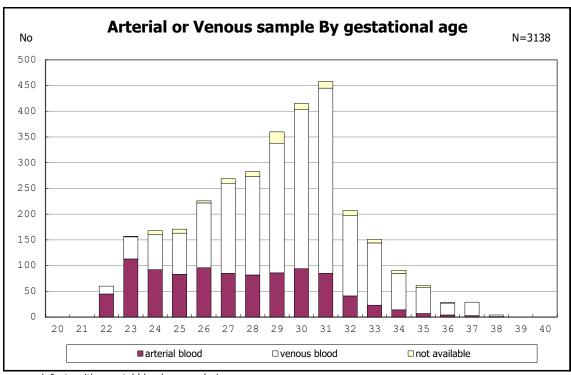

among infants with alive at discharge

among infants with live birth

among infants with live birth

among infants with neontal blood gas analysis

among infants with neontal blood gas analysis

among infants with alive at discharge