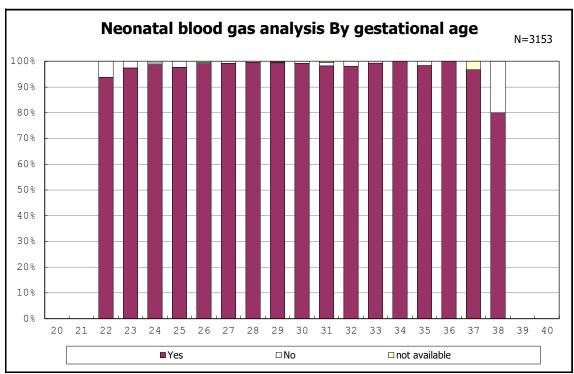

among infants with alive at discharge

among infants with live birth

among infants with live birth

among infants with neontal blood gas analysis

among infants with neontal blood gas analysis

among infants with alive at discharge