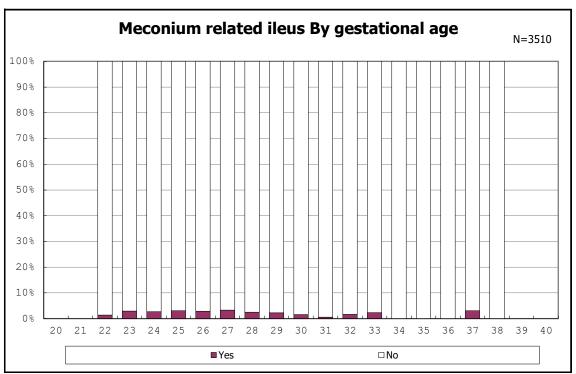

among infants with alive at discharge

among infants with alive at discharge

among infants with alive at discharge

among infants with live birth and remained

among infants with live birth and remained

among infants with live birth and remained

among infants with live birth and remained

among infants with live birth and remained

among infants with live birth and remained

among infants with live birth and remained

among infants with live birth and remained