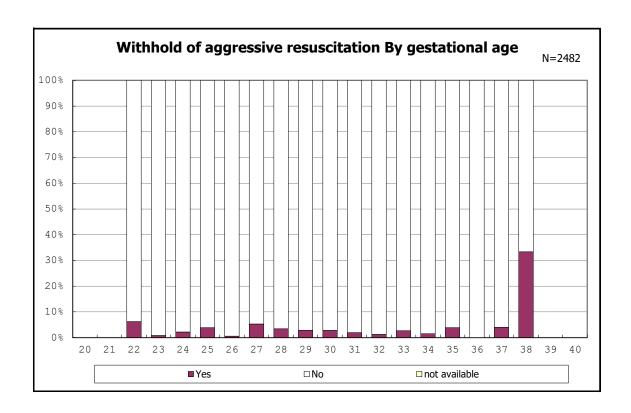

s with alive at discharge





among infants with maternal steroid



among infants with maternal steroid



among infants with alive at discharge





among infants with alive at discharge





among infants with alive at discharge





among infants with inborn



among infants with inborn



among infants with alive at discharge





among infants with alive at discharge





among infants with alive at discharge





among infants with alive at discharge





among infants with live birth



among infants with live birth



among infants with neontal blood gas analysis



among infants with neontal blood gas analysis



among infants with alive at discharge





among infants with alive at discharge





among infants with alive at discharge





among infants with alive at discharge





among infants with live birth and remained



among infants with live birth and remained



among infants with live birth and remained



among infants with live birth and remained



among infants with live birth and remained



among infants with live birth and remained



among infants with live birth and remained



among infants with live birth and remained



among infants with live birth, remained and mechanical ventilation



among infants with live birth, remained and mechanical ventilation



among infants with live birth, remained and alive at 28 days of age



among infants with live birth, remained and alive at 28 days of age



among infants with CLD



among infants with CLD



among infants with live birth, remained, alive at 36 wk(corrected age)



among infants with l