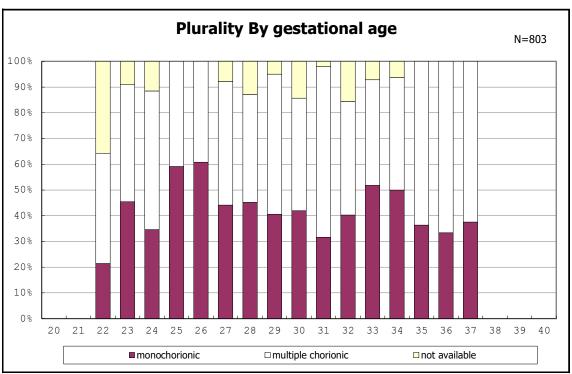

among infants with alive at discharge

among infants with alive at discharge

among infants with number of fetus 2>

among infants with number of fetus 2>

among infants with alive at discharge

among infants with alive at discharge