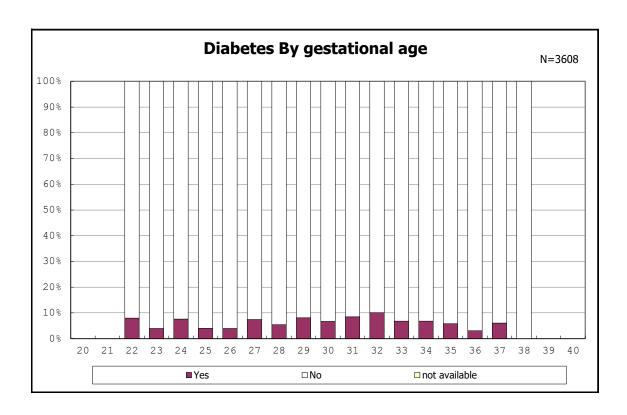

among infants with alive at discharge

among infants with alive at discharge

among infants with alive at discharge

among infants with maternal steroid

among infants with maternal steroid

among infants with alive at discharge