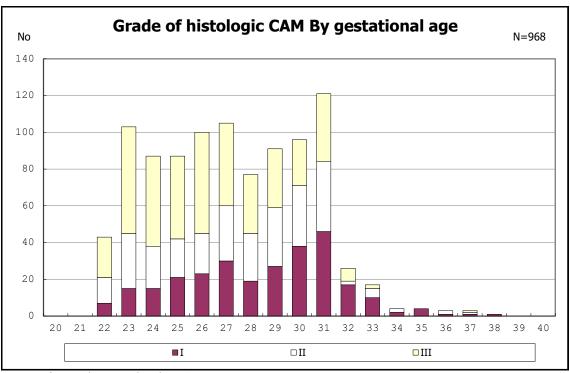

among infants with alive at discharge

among infants with alive at discharge

among infants with alive at discharge

among infants with positive histologic CAM

among infants with positive histologic CAM

among infants with alive at discharge