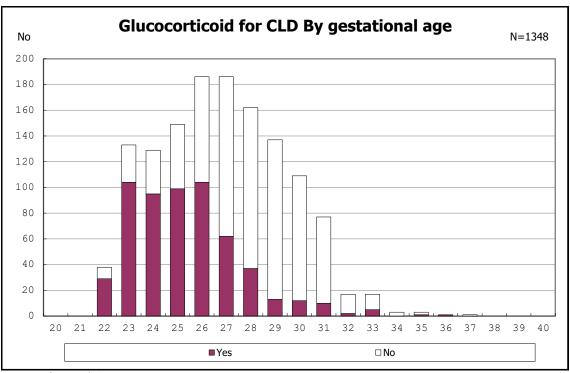

among infants with CLD

among infants with CLD

among infants with live birth, remained, alive at 36 wk(corrected age)

among infants with live birth, remained, alive at 36 wk(corrected age)

among infants with live birth, remained and pulmonary airleak