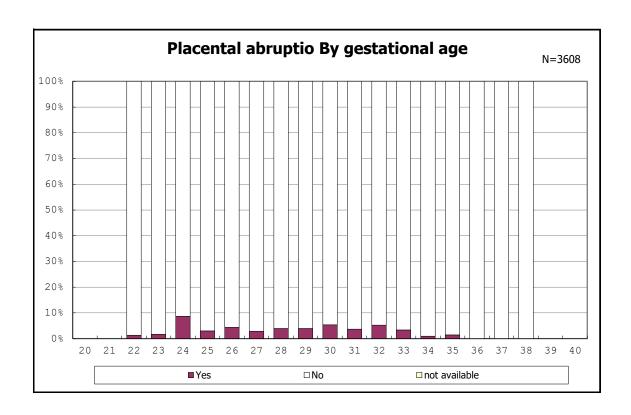

among infants with alive at discharge

among infants with alive at discharge

among infants with number of fetus 2>

among infants with number of fetus 2>

among infants with alive at discharge

among infants with alive at discharge