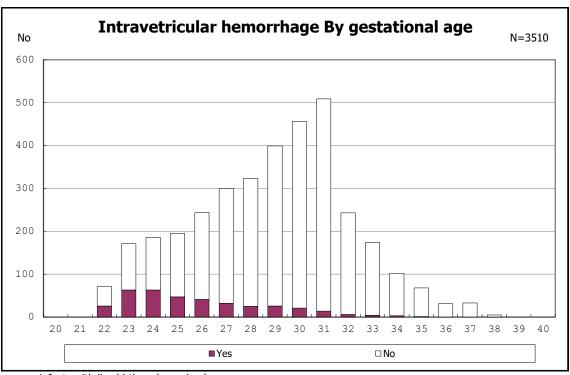

among infants with live birth and remained

among infants with live birth and remained

among infants with live birth, remained and IVH

among infants with live birth, remained and IVH

among infants with live birth and remained