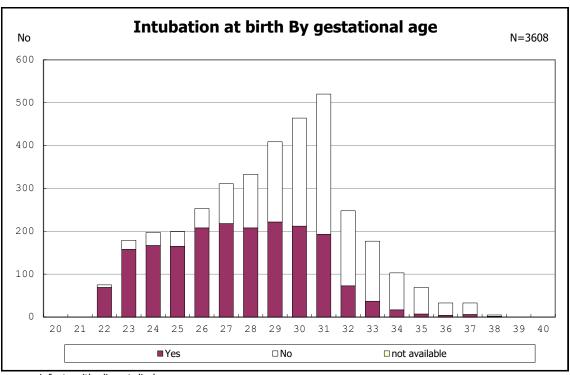

among infants with live birth and remained

among infants with live birth and remained

among infants with live birth and remained

among infants with live birth and remained

among infants with live birth and remained

among infants with live birth, remained and mechanical ventilation

among infants with live birth, remained and mechanical ventilation

among infants with live birth, remained and alive at 28 days of age

among infants with live birth, remained and alive at 28 days of age