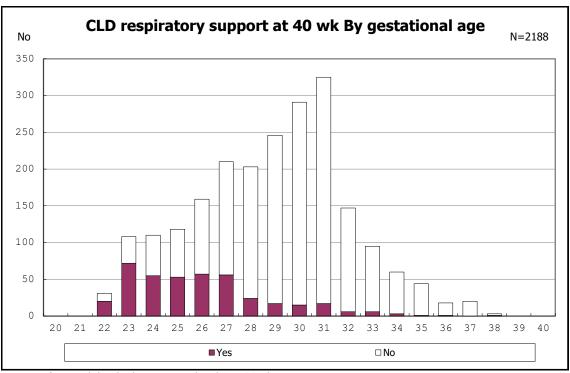

among infants with CLD

among infants with CLD

among infants with live birth, remained, alive at 36 wk(corrected age)

among infants with live birth, remained, alive at 36 wk(corrected age)

among infants with live birth, remained and pulmonary airleak

among infants with live birth, remained and NAVA

among infants with live birth, remained and NAVA

among infants with live birth, remained and NAVA

among infants with live birth, remained and CLD

among infants with live birth, remained and CLD

among infants with live birth, remained and CLD 36 wk

among infants with live birth, remained and CLD 36 wk

among infants with live birthm, remained and CLD 36 wk

among infants with live birthm, remained and CLD 36 wk