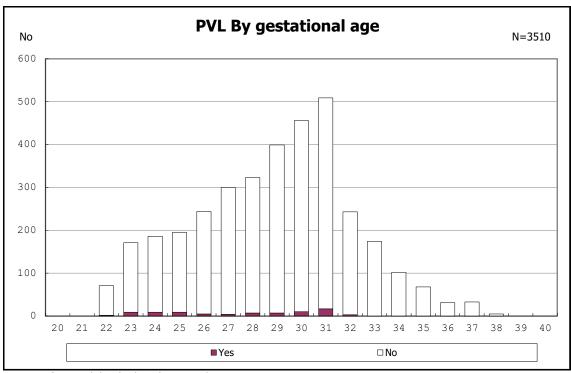

among infants with live birth and remained

among infants with live birth and remained

among infants with live birth, remained and IVH

among infants with live birth, remained and IVH

among infants with live birth and remained