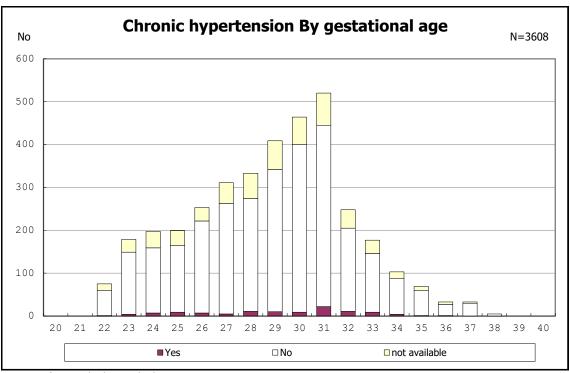

among infants with alive at discharge

among infants with alive at discharge

among infants with alive at discharge

among infants with maternal steroid

among infants with maternal steroid

among infants with alive at discharge