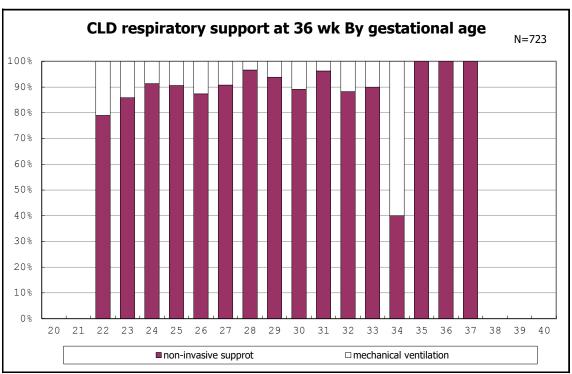

among infants with CLD

among infants with CLD

among infants with live birth, remained, alive at 36 wk(corrected age)

among infants with live birth, remained, alive at 36 wk(corrected age)

among infants with live birth, remained and pulmonary airleak