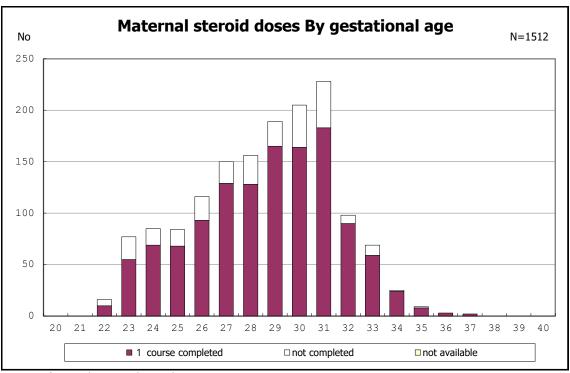

among infants with alive at discharge

among infants with alive at discharge

among infants with alive at discharge

among infants with maternal steroid

among infants with maternal steroid

among infants with alive at discharge