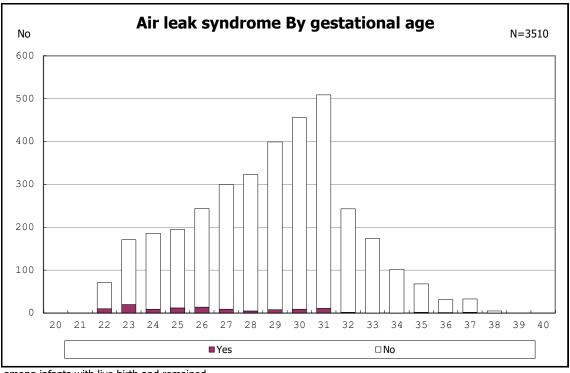

among infants with CLD

among infants with CLD

among infants with live birth, remained, alive at 36 wk(corrected age)

among infants with live birth, remained, alive at 36 wk(corrected age)

among infants with live birth, remained and pulmonary airleak