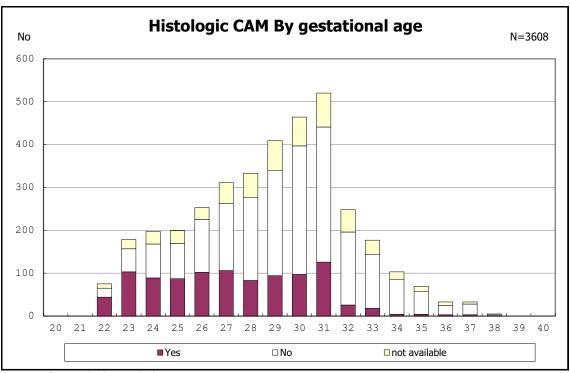

among infants with alive at discharge





among infants with alive at discharge





among infants with number of fetus 2>



among infants with number of fetus 2>



among infants with alive at discharge





among infants with alive at discharge





among infants with alive at discharge





among infants with alive at discharge





among infants with alive at discharge





among infants with positive histologic CAM



among infants with positive histologic CAM



among infants with alive at discharge





among infants with alive at discharge





among infants with alive at discharge





among infants with alive at discharge





among infants with alive at discharge





among infants with alive at discharge





among infants with alive at discharge





among infants with alive at discharge





among infants with alive at discharge





among infants with alive at discharge





among infants with maternal steroid



among infants with maternal steroid



among infants with alive at discharge





among infants with alive at discharge





among infants with alive at discharge





among infants with inborn