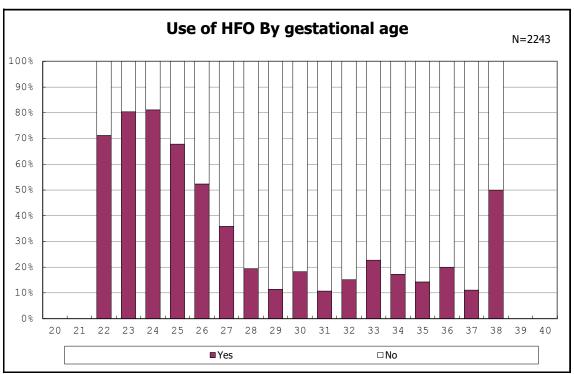

among infants with live birth, remained and pulmonary airleak

among infants with live birth, remained and HFO

among infants with live birth, remained and HFO

among infants with live birth, remained and NAVA