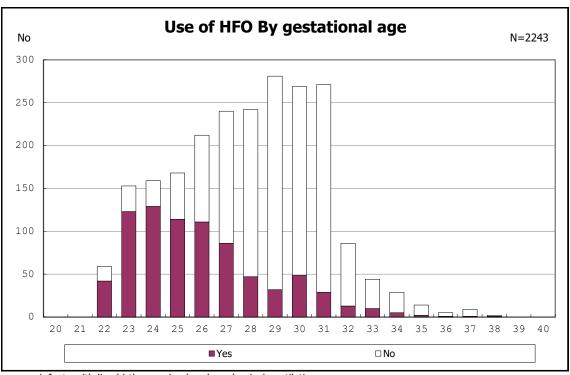

among infants with live birth, remained and pulmonary airleak

among infants with live birth, remained and HFO

among infants with live birth, remained and HFO

among infants with live birth, remained and NAVA