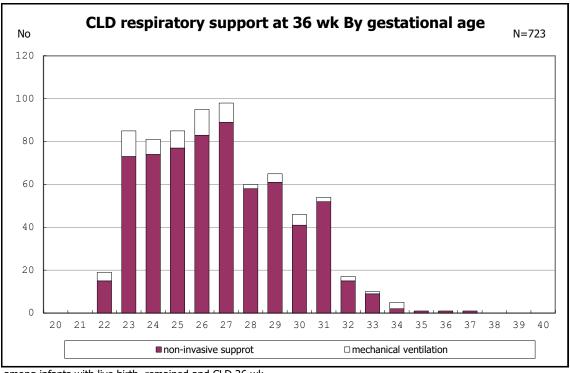

among infants with CLD

among infants with CLD

among infants with live birth, remained, alive at 36 wk(corrected age)

among infants with live birth, remained, alive at 36 wk(corrected age)

among infants with live birth, remained and pulmonary airleak