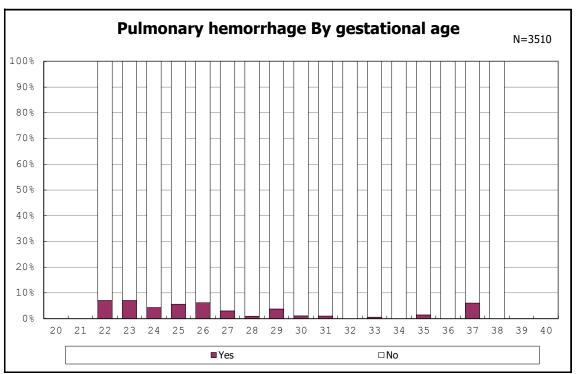

among infants with inborn



among infants with inborn



among infants with alive at discharge





among infants with alive at discharge





among infants with alive at discharge





among infants with alive at discharge





among infants with live birth



among infants with live birth



among infants with neontal blood gas analysis



among infants with neontal blood gas analysis



among infants with alive at discharge





among infants with alive at discharge





among infants with alive at discharge





among infants with alive at discharge





among infants with live birth and remained



among infants with live birth and remained



among infants with live birth and remained



among infants with live birth and remained



among infants with live birth and remained



among infants with live birth and remained



among infants with live birth and remained



among infants with live birth and remained



among infants with live birth, remained and mechanical ventilation



among infants with live birth, remained and mechanical ventilation



among infants with live birth, remained and alive at 28 days of age



among infants with live birth, remained and alive at 28 days of age



among infants with CLD



among infants with CLD



among infants with live birth, remained, alive at 36 wk(corrected age)



among infants with live birth, remained, alive at 36 wk(corrected age)



among infants with live birth, remained and pulmonary airleak



among infants with live birth, remained and pulmonary airleak



among infants with live birth, remained and HFO