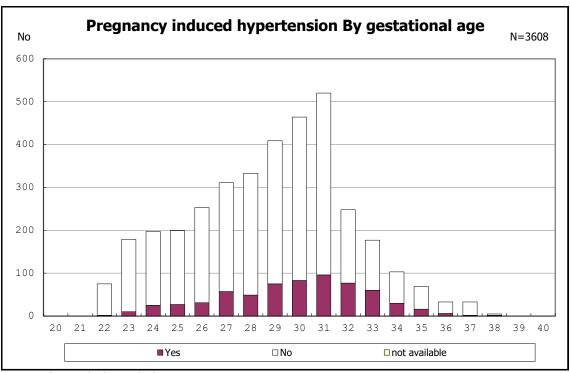

among infants with alive at discharge

among infants with alive at discharge

among infants with alive at discharge

among infants with maternal steroid

among infants with maternal steroid

among infants with alive at discharge