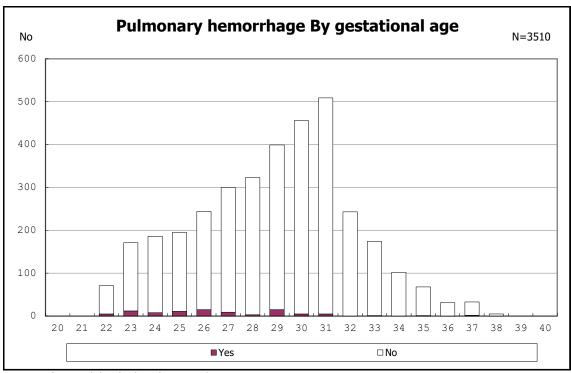

rge





among infants with alive at discharge





among infants with inborn



among infants with inborn



among infants with alive at discharge





among infants with alive at discharge





among infants with alive at discharge





among infants with alive at discharge





among infants with live birth



among infants with live birth



among infants with neontal blood gas analysis



among infants with neontal blood gas analysis



among infants with alive at discharge





among infants with alive at discharge





among infants with alive at discharge





among infants with alive at discharge





among infants with live birth and remained



among infants with live birth and remained



among infants with live birth and remained



among infants with live birth and remained



among infants with live birth and remained



among infants with live birth and remained



among infants with live birth and remained



among infants with live birth and remained



among infants with live birth, remained and mechanical ventilation



among infants with live birth, remained and mechanical ventilation



among infants with live birth, remained and alive at 28 days of age



among infants with live birth, remained and alive at 28 days of age



among infants with CLD



among infants with CLD



among infants with live birth, remained, alive at 36 wk(corrected age)



among infants with live birth, remained, alive at 36 wk(corrected age)



among infants with live birth, remained and pulmonary airleak



among infants with live birth, remained and pulmonary airleak



am