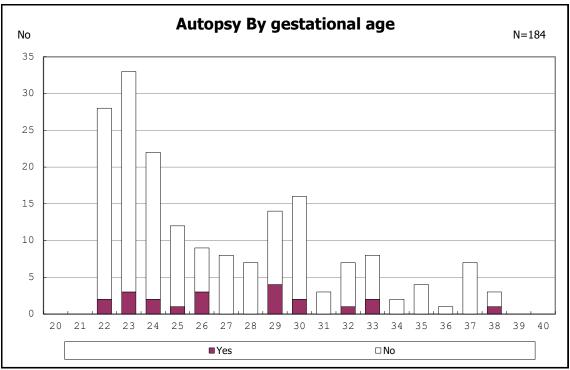

among infants with live birth, remained and dead at discharge

among infants with live birth, remained and dead at discharge

among infants with live birth, remained and alive at discharge

among infants with live birth, remained and alive at discharge