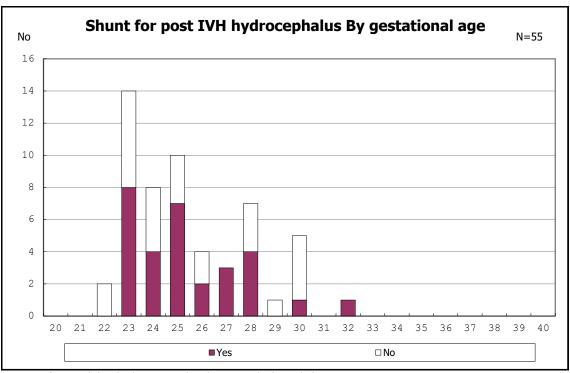

among infants with live birth, remained and post IVH hydrocephalus

among infants with live birth, remained and post IVH hydrocephalus

among infants with live birth and remained

among infants with live birth and remained