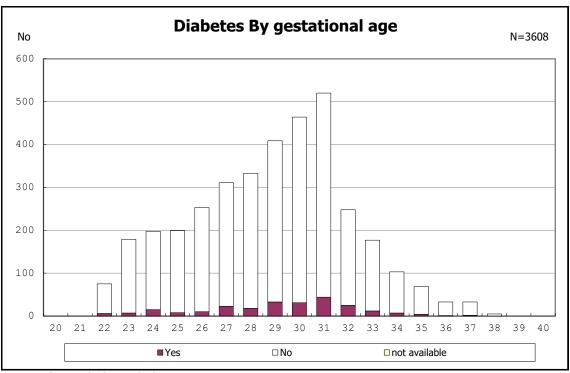

among infants with alive at discharge

among infants with alive at discharge

among infants with alive at discharge

among infants with maternal steroid

among infants with maternal steroid

among infants with alive at discharge