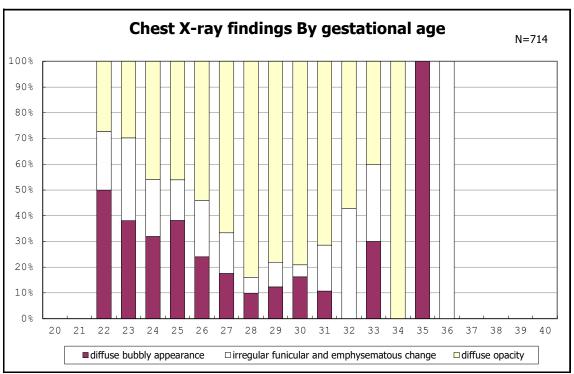

among infants with alive at discharge

among infants with alive at discharge

among infants with alive at discharge

among infants with live birth and remained

among infants with live birth and remained

among infants with live birth and remained