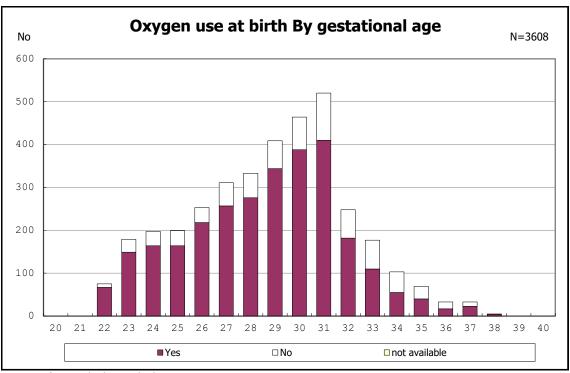

among infants with alive at discharge

among infants with alive at discharge

among infants with alive at discharge

among infants with live birth and remained

among infants with live birth and remained

among infants with live birth and remained

among infants with live birth and remained

among infants with live birth and remained

among infants with live birth and remained

among infants with live birth and remained

among infants with live birth and remained