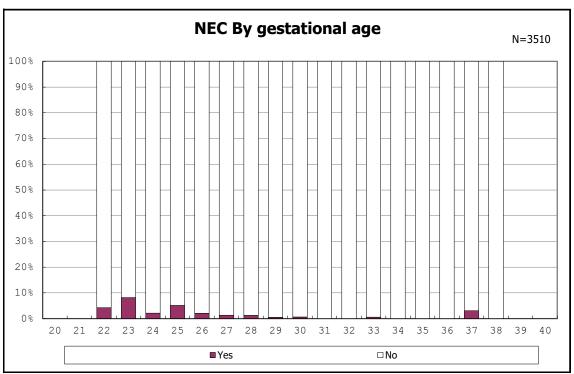

izure



among infants with live birth, remained and seizure



among infants with live birth, remained and post IVH hydrocephalus



among infants with live birth, remained and post IVH hydrocephalus



among infants with live birth and remained



among infants with live birth and remained



among infants with live birth and remained



among infants with live birth and remained



among infants with live birth and remained



among infants with live birth and remained



among infants with live birth and remained



among infants with live birth and remained



among infants with live birth and remained



among infants with live birth and remained



among infants with live birth and remained



among infants with live birth and remained



among infants with live birth and remained



among infants with live birth and remained



among infants with live birth and remained



among infants with live birth and remained



among infants with live birth and remained



among infants with live birth and remained



among infants with live birth and remained



among infants with live birth and remained



among infants with live birth and remained



among infants with live birth and remained



among infants with live birth and remained



among infants with live birth and remained



among infants with alive at discharge





among infants with live birth and remained



among infants with live birth and remained



among infants with live birth, remained and donor milk use



among infants with live birth, remained and donor milk use



among infants with live birth, re