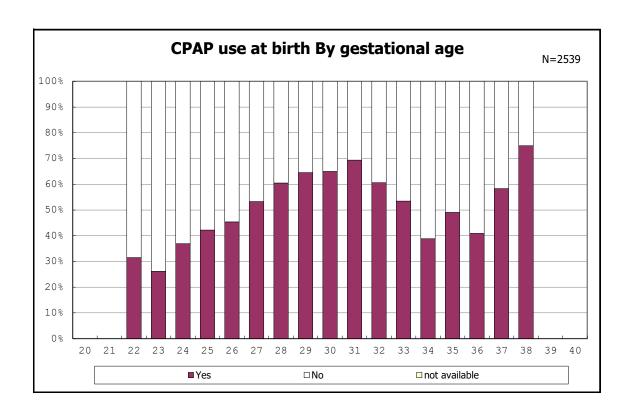

s with alive at discharge





among infants with alive at discharge





among infants with alive at discharge





among infants with alive at discharge





among infants with maternal steroid



among infants with maternal steroid



among infants with alive at discharge





among infants with alive at discharge





among infants with alive at discharge





among infants with inborn



among infants with inborn



among infants with alive at discharge





among infants with alive at discharge





among infants with alive at discharge





among infants with alive at discharge





among infants with live birth



among infants with live birth



among infants with neontal blood gas analysis



among infants with neontal blood gas analysis



among infants with alive at discharge





among infants with alive at discharge





among infants with alive at discharge





among infants with alive at discharge





among infants with live birth and remained



among infants with live birth and remained



among infants with live birth and remained



among infants with live birth and remained



among infants with live birth and remained



among infants with live birth and remained



among infants with live birth and remained



among infants with live birth and remained



among infants with live birth, remained and mechanical ventilation



among infants with live birth, remained and mechanical ventilation



among infants with live birth, remained and alive at 28 days of age



among infants with live birth, remained and alive at 28 days of age



among infants wit