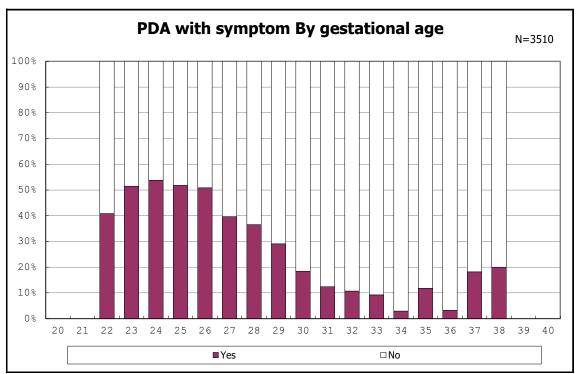

among infants with live birth and remained

among infants with live birth and remained

among infants with live birth and remained

among infants with live birth and remained

among infants with symptomatic PDA

among infants with symptomatic PDA

among infants with live birth, remained and alive at 7 d

among infants with live birth, remained and alive at 7 d

among infants with live birth and remained

among infants with live birth and remained