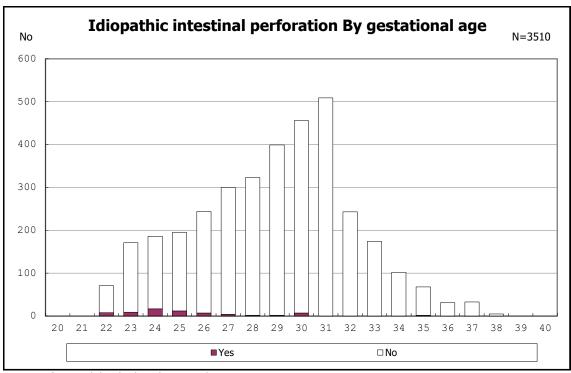

ed and seizure



among infants with live birth, remained and post IVH hydrocephalus



among infants with live birth, remained and post IVH hydrocephalus



among infants with live birth and remained



among infants with live birth and remained



among infants with live birth and remained



among infants with live birth and remained



among infants with live birth and remained



among infants with live birth and remained



among infants with live birth and remained



among infants with live birth and remained



among infants with live birth and remained



among infants with live birth and remained



among infants with live birth and remained



among infants with live birth and remained



among infants with live birth and remained



among infants with live birth and remained



among infants with live birth and remained



among infants with live birth and remained



among infants with live birth and remained



among infants with live birth and remained



among infants with live birth and remained



among infants with live birth and remained



among infants with live birth and remained



among infants with live birth and remained



among infants with live birth and remained



among infants with live birth and remained



among infants with alive at discharge





among infants with live birth and remained



among infants with live birth and remained



among infants with live birth, remained and donor milk use



among infants with live birth, remained and donor milk use



among infants with live birth, remained and congenital anomaly



among infants