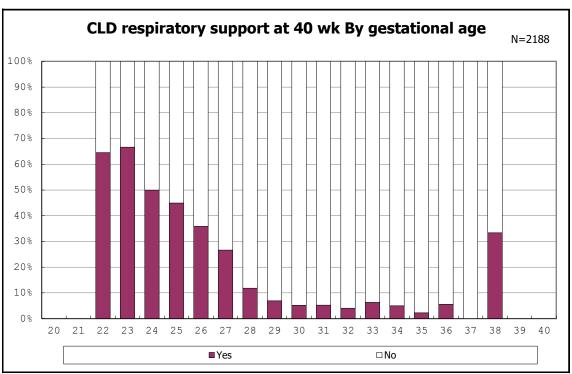

among infants with CLD

among infants with CLD

among infants with live birth, remained, alive at 36 wk(corrected age)

among infants with live birth, remained, alive at 36 wk(corrected age)

among infants with live birth, remained and pulmonary airleak

among infants with live birth, remained and NAVA

among infants with live birth, remained and NAVA

among infants with live birth, remained and NAVA

among infants with live birth, remained and CLD

among infants with live birth, remained and CLD

among infants with live birth, remained and CLD 36 wk

among infants with live birth, remained and CLD 36 wk

among infants with live birthm, remained and CLD 36 wk

among infants with live birthm, remained and CLD 36 wk