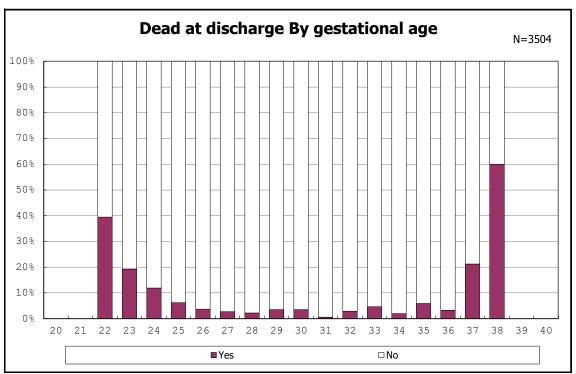

among infants with live birth, remained and dead at discharge

among infants with live birth, remained and dead at discharge

among infants with live birth, remained and alive at discharge

among infants with live birth, remained and alive at discharge

among infants with live birth, remained and alive at discharge

among infants with live birth, remained and alive at discharge

among infants with live birth and alive at discharge

among infants with live birth and alive at discharge