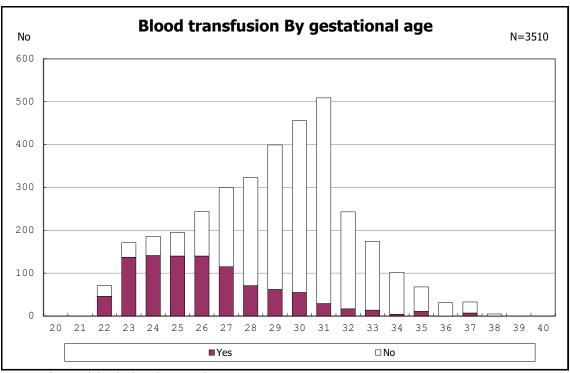

among infants with live birth and remained

among infants with live birth and remained

among infants with live birth and remained

among infants with live birth and remained

among infants with live birth, remained and erythropoietin