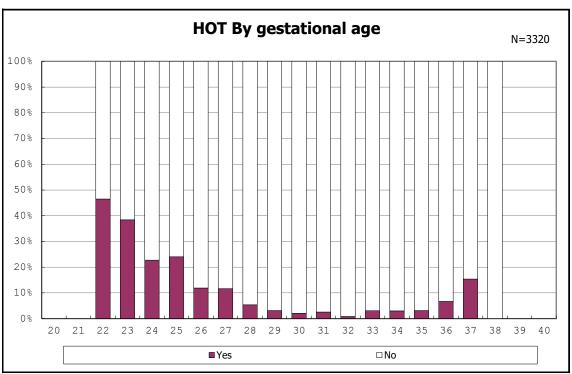

maly



among infants with live birth and remained



among infants with live birth and remained



among infants with live birth and remained



among infants with live birth and remained



among infants with live birth, remained and erythropoietin



among infants with live birth, remained and erythropoietin



among infants with live birth and remained



among infants with live birth and remained



among infants with live birth



among infants with live birth



among infants with live birth, remained and dead at discharge



among infants with live birth, remained and dead at discharge



among infants with live birth, remained and alive at discharge



among infants with live birth, remained and alive at discharge



among infants with live birth, remained and alive at discharge



among infants with live birth, remained and alive at discharge



among infants with live birth and alive at discharge



among infants with live birth and alive at discharge