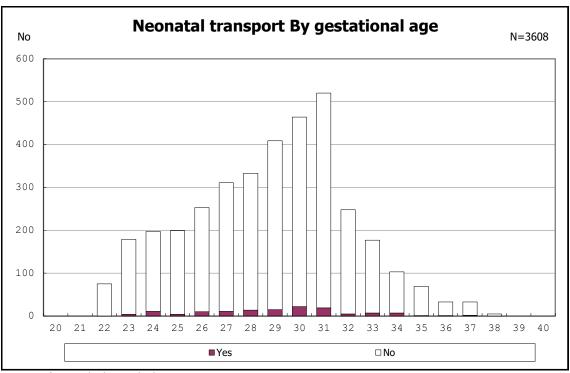

among infants with alive at discharge

among infants with alive at discharge

among infants with inborn

among infants with inborn

among infants with alive at discharge

among infants with alive at discharge

among infants with alive at discharge