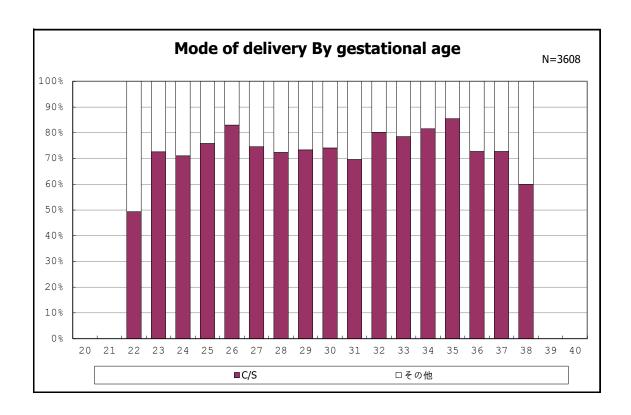

among infants with alive at discharge

among infants with alive at discharge

among infants with number of fetus 2>

among infants with number of fetus 2>

among infants with alive at discharge

among infants with alive at discharge