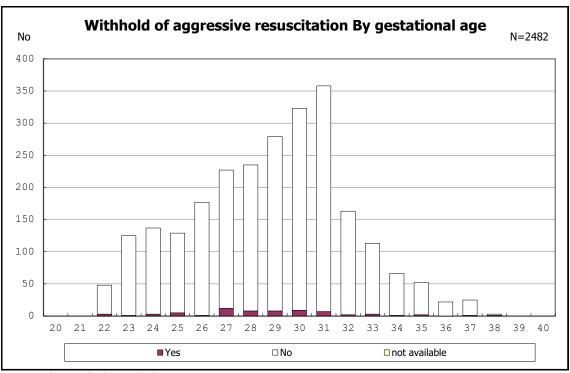

with alive at discharge





among infants with alive at discharge





among infants with maternal steroid



among infants with maternal steroid



among infants with alive at discharge





among infants with alive at discharge





among infants with alive at discharge





among infants with inborn



among infants with inborn



among infants with alive at discharge





among infants with alive at discharge





among infants with alive at discharge





among infants with alive at discharge





among infants with live birth



among infants with live birth



among infants with neontal blood gas analysis



among infants with neontal blood gas analysis



among infants with alive at discharge





among infants with alive at discharge





among infants with alive at discharge





among infants with alive at discharge





among infants with live birth and remained



among infants with live birth and remained



among infants with live birth and remained



among infants with live birth and remained



among infants with live birth and remained



among infants with live birth and remained



among infants with live birth and remained



among infants with live birth and remained



among infants with live birth, remained and mechanical ventilation



among infants with live birth, remained and mechanical ventilation



among infants with live birth, remained and alive at 28 days of age



among infants with live birth, remained and alive at 28 days of age



among infants with CLD



among infants with CLD



among infants with live birth, remained, alive at 36