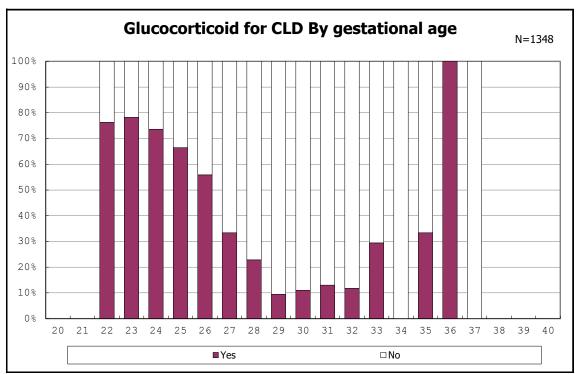

among infants with CLD

among infants with CLD

among infants with live birth, remained, alive at 36 wk(corrected age)

among infants with live birth, remained, alive at 36 wk(corrected age)

among infants with live birth, remained and pulmonary airleak