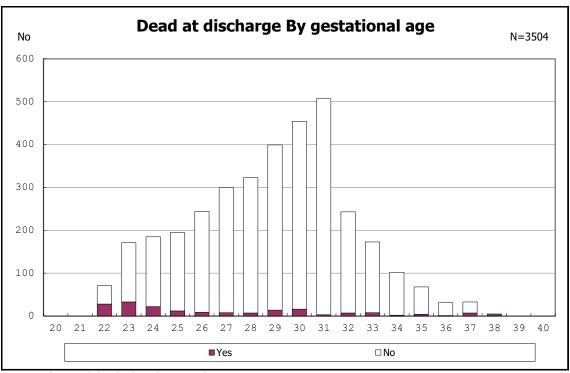

among infants with live birth, remained and dead at discharge

among infants with live birth, remained and dead at discharge

among infants with live birth, remained and alive at discharge

among infants with live birth, remained and alive at discharge

among infants with live birth, remained and alive at discharge

among infants with live birth, remained and alive at discharge

among infants with live birth and alive at discharge

among infants with live birth and alive at discharge