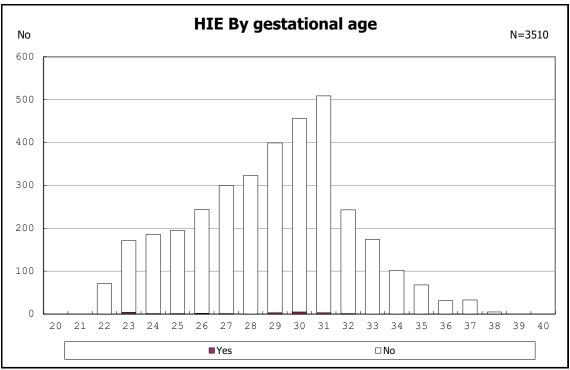

among infants with live birth and remained

among infants with live birth and remained

among infants with live birth, remained and IVH

among infants with live birth, remained and IVH

among infants with live birth and remained