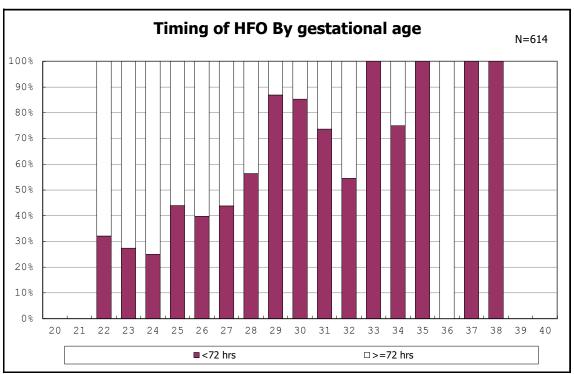

among infants with live birth, remained and pulmonary airleak

among infants with live birth, remained and HFO

among infants with live birth, remained and HFO

among infants with live birth, remained and NAVA