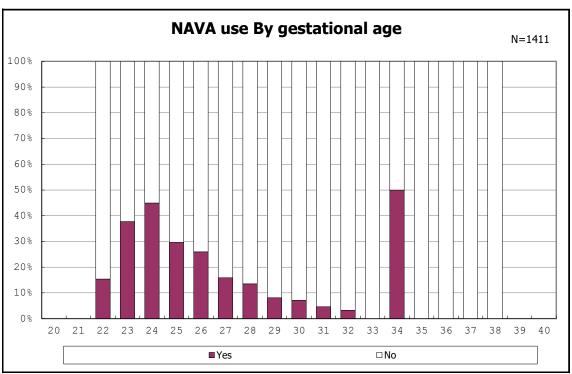

among infants with live birth, remained and pulmonary airleak

among infants with live birth, remained and HFO

among infants with live birth, remained and HFO

among infants with live birth, remained and NAVA

among infants with live birth, remained and NAVA

among infants with live birth, remained and NAVA

among infants with live birth, remained and NAVA

among infants with live birth, remained and CLD

among infants with live birth, remained and CLD