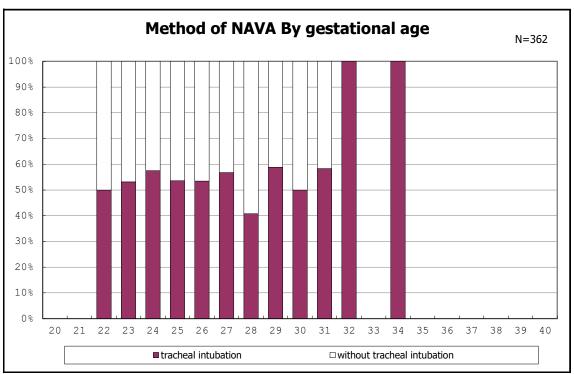

among infants with live birth, remained and pulmonary airleak

among infants with live birth, remained and HFO

among infants with live birth, remained and HFO

among infants with live birth, remained and NAVA

among infants with live birth, remained and NAVA

among infants with live birth, remained and NAVA

among infants with live birth, remained and NAVA

among infants with live birth, remained and CLD

among infants with live birth, remained and CLD