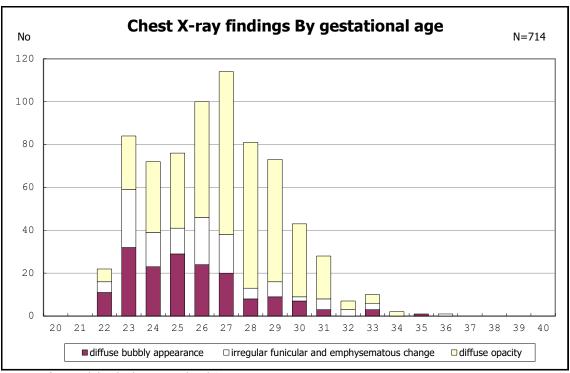

among infants with alive at discharge

among infants with alive at discharge

among infants with alive at discharge

among infants with live birth and remained

among infants with live birth and remained

among infants with live birth and remained