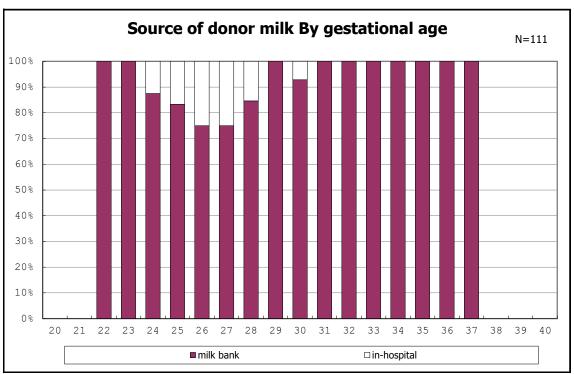

among infants with live birth, remained and donor milk use

among infants with live birth, remained and donor milk use

among infants with live birth, remained and congenital anomaly

among infants with live birth, remained and congenital anomaly