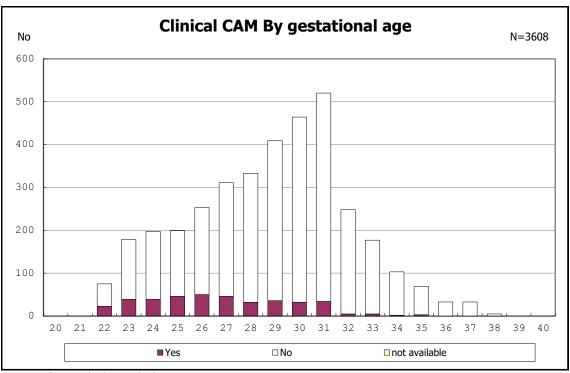

among infants with alive at discharge





among infants with alive at discharge





among infants with number of fetus 2>



among infants with number of fetus 2>



among infants with alive at discharge





among infants with alive at discharge





among infants with alive at discharge





among infants with alive at discharge





among infants with alive at discharge





among infants with positive histologic CAM



among infants with positive histologic CAM



among infants with alive at discharge





among infants with alive at discharge





among infants with alive at discharge





among infants with alive at discharge





among infants with alive at discharge





among infants with alive at discharge





among infants with alive at discharge





among infants with alive at discharge





among infants with alive at discharge





among infants with alive at discharge





among infants with maternal steroid



among infants with maternal steroid



among infants with alive at discharge





among infants with alive at discharge





among infants with alive a