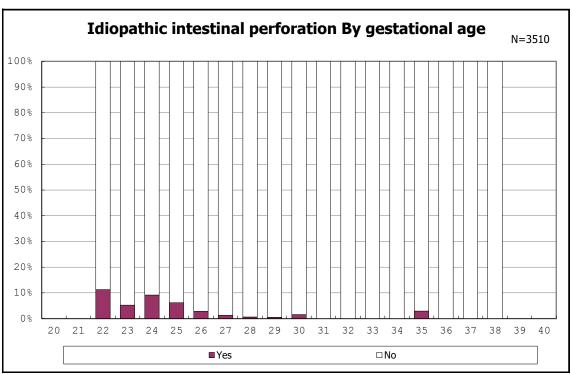

h, remained and post IVH hydrocephalus



among infants with live birth, remained and post IVH hydrocephalus



among infants with live birth and remained



among infants with live birth and remained



among infants with live birth and remained



among infants with live birth and remained



among infants with live birth and remained



among infants with live birth and remained



among infants with live birth and remained



among infants with live birth and remained



among infants with live birth and remained



among infants with live birth and remained



among infants with live birth and remained



among infants with live birth and remained



among infants with live birth and remained



among infants with live birth and remained



among infants with live birth and remained



among infants with live birth and remained



among infants with live birth and remained



among infants with live birth and remained



among infants with live birth and remained



among infants with live birth and remained



among infants with live birth and remained



among infants with live birth and remained



among infants with live birth and remained



among infants with live birth and remained



among infants with alive at discharge





among infants with live birth and remained



among infants with live birth and remained



among infants with live birth, remained and donor milk use



among infants with live birth, remained and donor milk use



among infants with live birth, remained and congenital anomaly



among infants with live birth, remained and congenital anom