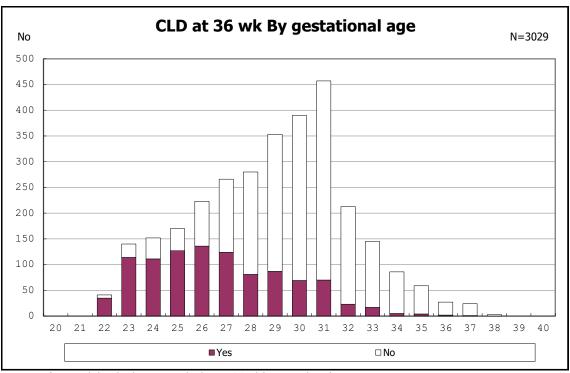

among infants with live birth, remained and CLD 36 wk

among infants with live birth, remained and CLD 36 wk

among infants with live birthm, remained and CLD 36 wk

among infants with live birthm, remained and CLD 36 wk