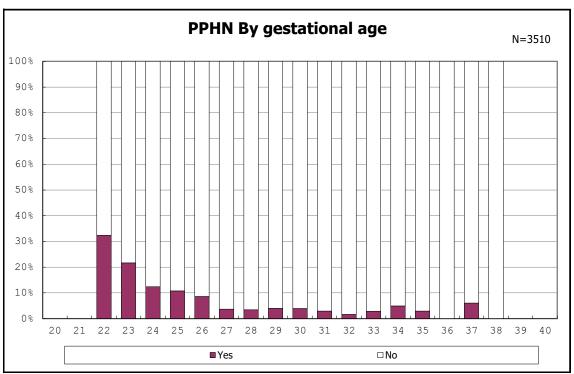

discharge





among infants with alive at discharge





among infants with alive at discharge





among infants with alive at discharge





among infants with live birth



among infants with live birth



among infants with neontal blood gas analysis



among infants with neontal blood gas analysis



among infants with alive at discharge





among infants with alive at discharge





among infants with alive at discharge





among infants with alive at discharge





among infants with live birth and remained



among infants with live birth and remained



among infants with live birth and remained



among infants with live birth and remained



among infants with live birth and remained



among infants with live birth and remained



among infants with live birth and remained



among infants with live birth and remained



among infants with live birth, remained and mechanical ventilation



among infants with live birth, remained and mechanical ventilation



among infants with live birth, remained and alive at 28 days of age



among infants with live birth, remained and alive at 28 days of age



among infants with CLD



among infants with CLD



among infants with live birth, remained, alive at 36 wk(corrected age)



among infants with live birth, remained, alive at 36 wk(corrected age)



among infants with live birth, remained and pulmonary airleak



among infants with live birth, remained and pulmonary airleak



among infants with live birth, remained and HFO



among infants with live birth, remained and HFO



among infants with live birth, remaine