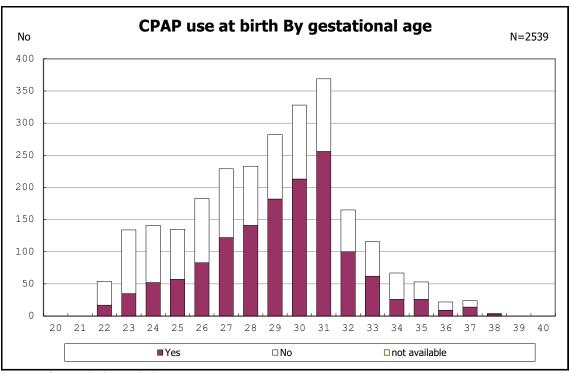

with alive at discharge





among infants with alive at discharge





among infants with alive at discharge





among infants with alive at discharge





among infants with alive at discharge





among infants with maternal steroid



among infants with maternal steroid



among infants with alive at discharge





among infants with alive at discharge





among infants with alive at discharge





among infants with inborn



among infants with inborn



among infants with alive at discharge





among infants with alive at discharge





among infants with alive at discharge





among infants with alive at discharge





among infants with live birth



among infants with live birth



among infants with neontal blood gas analysis



among infants with neontal blood gas analysis



among infants with alive at discharge





among infants with alive at discharge





among infants with alive at discharge





among infants with alive at discharge





among infants with live birth and remained



among infants with live birth and remained



among infants with live birth and remained



among infants with live birth and remained



among infants with live birth and remained



among infants with live birth and remained



among infants with live birth and remained



among infants with live birth and remained



among infants with live birth, remained and mechanical ventilation



among infants with live birth, remained and mechanical ventilation



among infants with live birth, remained and alive at 28 days of age



among infants with live birth, remained and ali