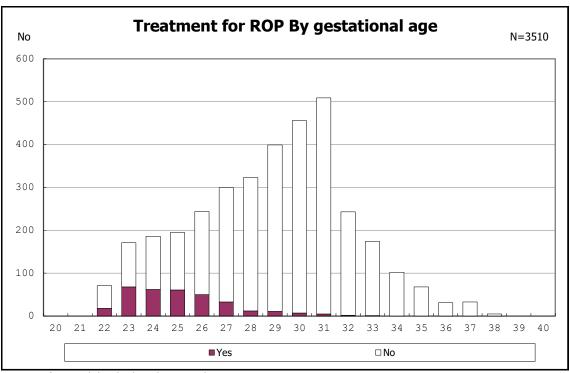

among infants with live birth and remained

among infants with live birth and remained

among infants with live birth and remained

among infants with live birth and remained

among infants with live birth and remained