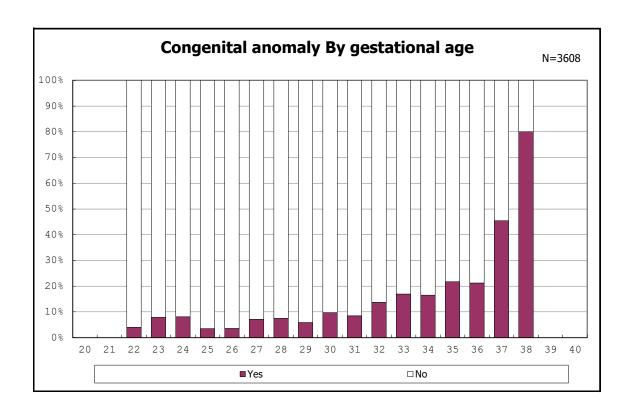

among infants with live birth, remained and donor milk use

among infants with live birth, remained and donor milk use

among infants with live birth, remained and congenital anomaly

among infants with live birth, remained and congenital anomaly