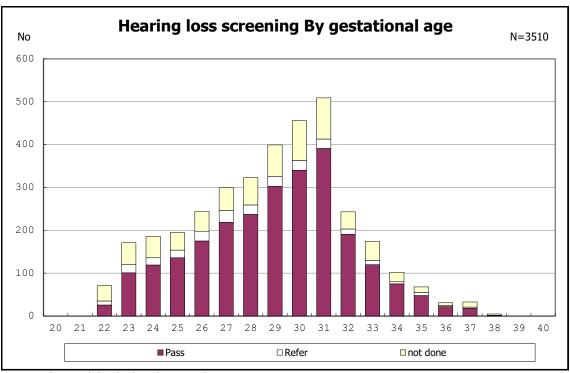

among infants with live birth and remained

among infants with live birth and remained

among infants with live birth and remained

among infants with live birth and remained

among infants with live birth and remained