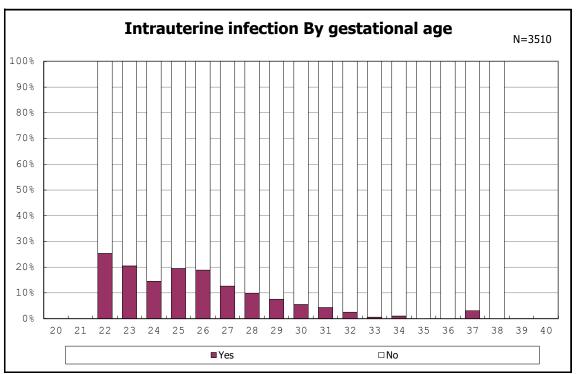

nts with live birth and remained



among infants with live birth and remained



among infants with live birth and remained



among infants with live birth, remained and IVH



among infants with live birth, remained and IVH



among infants with live birth and remained



among infants with live birth and remained



among infants with live birth and remained



among infants with live birth and remained



among infants with live birth, remained and seizure



among infants with live birth, remained and seizure



among infants with live birth, remained and post IVH hydrocephalus



among infants with live birth, remained and post IVH hydrocephalus



among infants with live birth and remained



among infants with live birth and remained



among infants with live birth and remained



among infants with live birth and remained



among infants with live birth and remained



among infants with live birth and remained



among infants with live birth and remained



among infants with live birth and remained



among infants with live birth and remained



among infants with live birth and remained



among infants with live birth and remained



among infants with live birth and remained



among infants with live birth and remained



among infants with live birth and remained



among infants with live birth and remained



among infants with live birth and remained



among infants with live birth and remained



among infants with live birth and remained



among infants with live birth and remained



among infants with live birth and remained



among infants wi