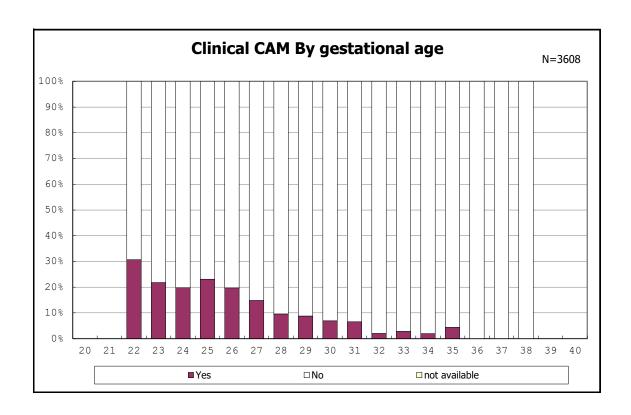

among infants with alive at discharge





among infants with alive at discharge





among infants with number of fetus 2>



among infants with number of fetus 2>



among infants with alive at discharge





among infants with alive at discharge





among infants with alive at discharge





among infants with alive at discharge





among infants with alive at discharge





among infants with positive histologic CAM



among infants with positive histologic CAM



among infants with alive at discharge





among infants with alive at discharge





among infants with alive at discharge





among infants with alive at discharge





among infants with alive at discharge





among infants with alive at discharge





among infants with alive at discharge





among infants with alive at discharge





among infants with alive at discharge





among infants with alive at discharge





among infants with maternal steroid



among infants with maternal steroid



among infants with alive at discharge





among infants with alive at discharge





among infants with alive at discharge





among infants with inbor