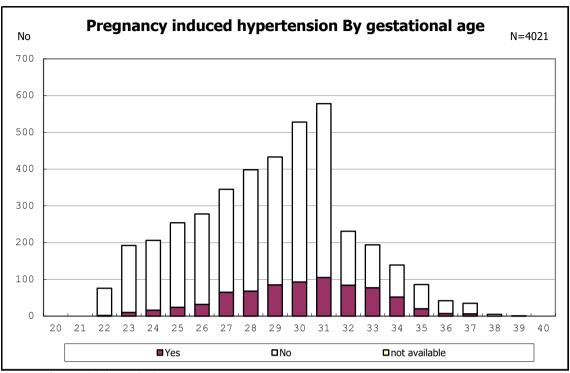

among infants with number of fetus 2>



among infants with number of fetus 2>



among infants with alive at discharge





among infants with alive at discharge





among infants with alive at discharge





among infants with alive at discharge





among infants with alive at discharge





among infants with positive histologic CAM



among infants with positive histologic CAM



among infants with alive at discharge





among infants with alive at discharge





among infants with alive at discharge





among infants with alive at discharge





among infants with alive at discharge





among infants with alive at discharge





among infants with alive at discharge





among infants with alive at discharge





among infants with alive at discharge





among infants with inborn



among infants with inborn



among infants with alive at discharge





among infants with alive at discharge





among infants with alive at discharge





amo