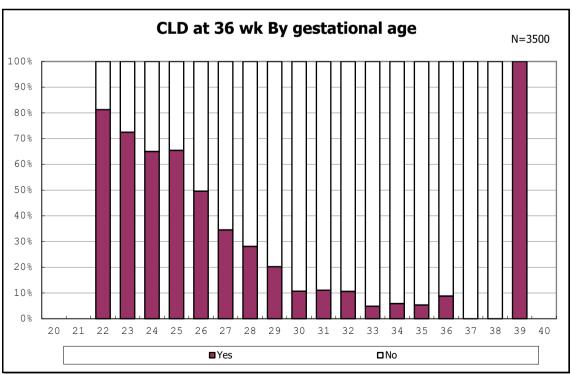

among infants with live birth, remained and alive at 28 days of age

among infants with CLD

among infants with CLD

among infants with live birth, remained, alive at 36 wk(corrected age)

among infants with live birth, remained, alive at 36 wk(corrected age)