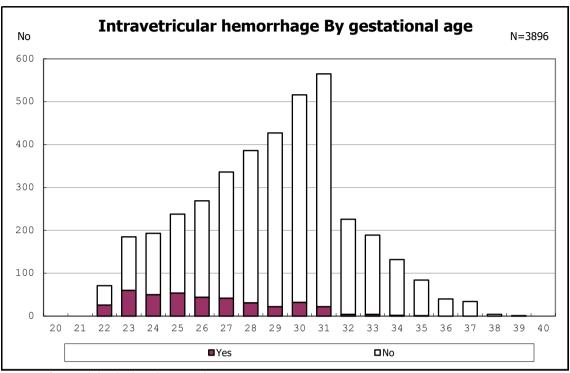

among infants with live birth and remained

among infants with live birth and remained

among infants with live birth, remained and IVH

among infants with live birth, remained and IVH

among infants with live birth and remained