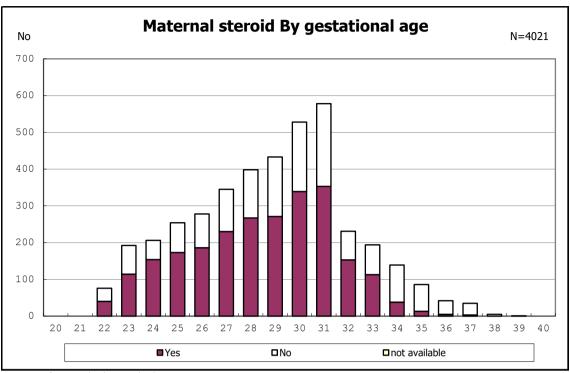

among infants with number of fetus 2>



among infants with number of fetus 2>



among infants with alive at discharge





among infants with alive at discharge





among infants with alive at discharge





among infants with alive at discharge





among infants with alive at discharge





among infants with positive histologic CAM



among infants with positive histologic CAM



among infants with alive at discharge





among infants with alive at discharge





among infants with alive at discharge





among infants with alive at discharge





among infants with alive at discharge





among infants with alive at discharge





among infants with alive at discharge





among infants with alive at discharge





among infants with alive at discharge





among infants with inborn



among infants with inborn



among infants with alive at discharge





among infants with alive at discharge





among infants with alive at discharge





among infants with alive at discharge





among infants with live birth



among infants with live birth



among infants with neontal blood gas analysis



among infants with neontal blood gas analysis



among infants with live birth and remained



among infants