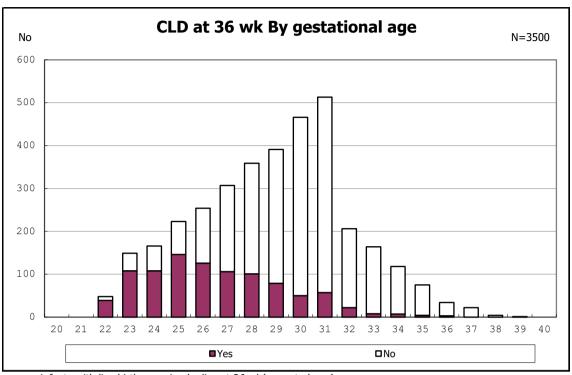

among infants with live birth, remained and alive at 28 days of age

among infants with CLD

among infants with CLD

among infants with live birth, remained, alive at 36 wk(corrected age)

among infants with live birth, remained, alive at 36 wk(corrected age)