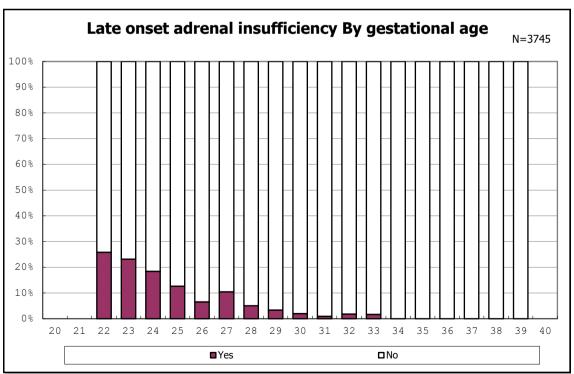

nfants with live birth, remained and mechanical ventilation



among infants with live birth, remained and mechanical ventilation



among infants with live birth, remained and alive at 28 days of age



among infants with live birth, remained and alive at 28 days of age



among infants with CLD



among infants with CLD



among infants with live birth, remained, alive at 36 wk(corrected age)



among infants with live birth, remained, alive at 36 wk(corrected age)



among infants with live birth and remained



among infants with live birth and remained



among infants with live birth and remained



among infants with live birth and remained



among infants with symptomatic PDA



among infants with symptomatic PDA



among infants with live birth, remained and alive at 7 d  $\,$ 



among infants with live birth, remained and alive at 7 d



among infants with live birth and remained



among infants with live birth and remained



among infants with live birth and remained



among infants with live birth and remained



among infants with live birth, remained and IVH



among infants with live birth, remained and IVH



among infants with live birth and remained



among infants with live birth and remained



among infants with live birth and remained



among infants with live birth and remained



among infants with live birth and remained



among infants with live birth and remained



among infants with live birth and remained



among infants with live birth and remained



among infants with live birth and remained



among infants with live birth and rema