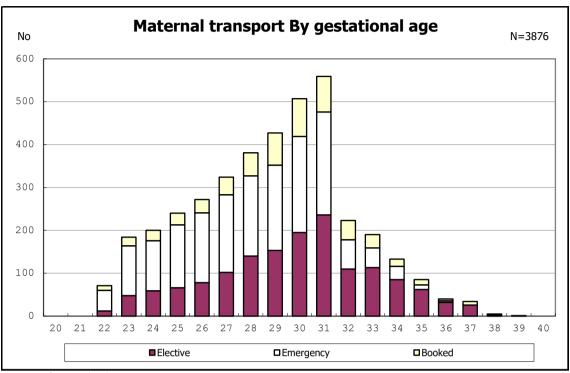

among infants with number of fetus 2>



among infants with number of fetus 2>



among infants with alive at discharge





among infants with alive at discharge





among infants with alive at discharge





among infants with alive at discharge





among infants with alive at discharge





among infants with positive histologic CAM



among infants with positive histologic CAM



among infants with alive at discharge





among infants with alive at discharge





among infants with alive at discharge





among infants with alive at discharge





among infants with alive at discharge





among infants with alive at discharge





among infants with alive at discharge





among infants with alive at discharge





among infants with alive at discharge





among infants with inborn



among infants with inborn



among infants with alive at discharge





among infants with alive at discharge





among infants with alive at discharge





among infants with alive at discharge





among infants with live birth



among infants with live birth



among infants with neontal blood gas analysis



among infants with neontal blood gas analysis



among infants with live birth and remained



among infants with live birth and remained



among infants with live birth and remained



among infants with live birth and remained



among infants with live birth and remained



among infants with live birth and remained



among infants with live birth and remained



among infants with live birth and remained



among infants with live birth, remai