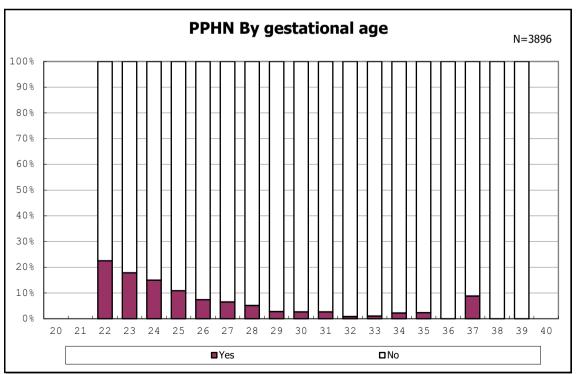

among infants with alive at discharge





among infants with alive at discharge





among infants with inborn



among infants with inborn



among infants with alive at discharge





among infants with alive at discharge





among infants with alive at discharge





among infants with alive at discharge





among infants with live birth



among infants with live birth



among infants with neontal blood gas analysis



among infants with neontal blood gas analysis



among infants with live birth and remained



among infants with live birth and remained



among infants with live birth and remained



among infants with live birth and remained



among infants with live birth and remained



among infants with live birth and remained



among infants with live birth and remained



among infants with live birth and remained



among infants with live birth, remained and mechanical ventilation



among infants with live birth, remained and mechanical ventilation



among infants with live birth, remained and alive at 28 days of age



among infants with live birth, remained and alive at 28 days of age



among infants with CLD



among infants with CLD



among infants with live birth, remained, alive at 36 wk(corrected age)



among infants with live birth, remained, alive at 36 wk(corrected age)



among infants with live birth and remained



among infants with live birth and remained



among infants with live birth and remained



among infants with live birth and remained



among infants with symptomatic PDA



among infants with symptomatic PDA



among infa