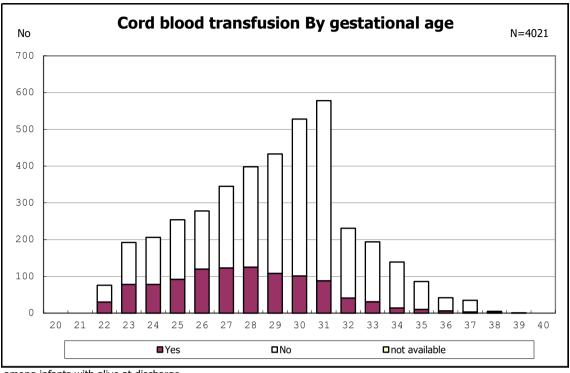

among infants with alive at discharge

among infants with alive at discharge

among infants with alive at discharge

among infants with alive at discharge

among infants with alive at discharge

among infants with alive at discharge