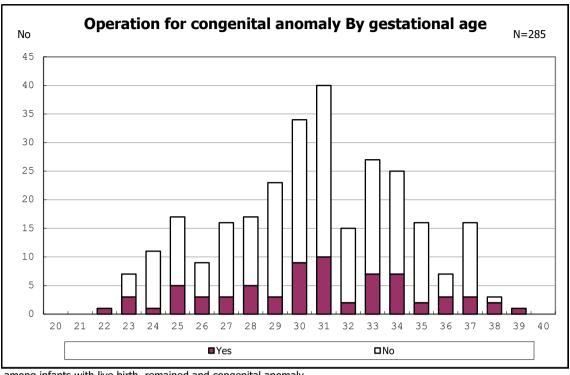

among infants with live birth and remained

among infants with live birth and remained

among infants with live birth and remained

among infants with alive at discharge

among infants with live birth, remained and congenital anomaly

among infants with live birth, remained and congenital anomaly

among infants with live birth and remained

among infants with live birth and remained

among infants with live birth and remained

among infants with live birth and remained