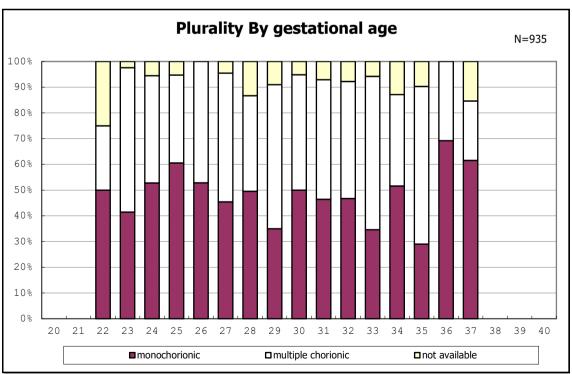

among infants with number of fetus 2>

among infants with number of fetus 2>

among infants with alive at discharge

among infants with alive at discharge

among infants with alive at discharge

among infants with alive at discharge