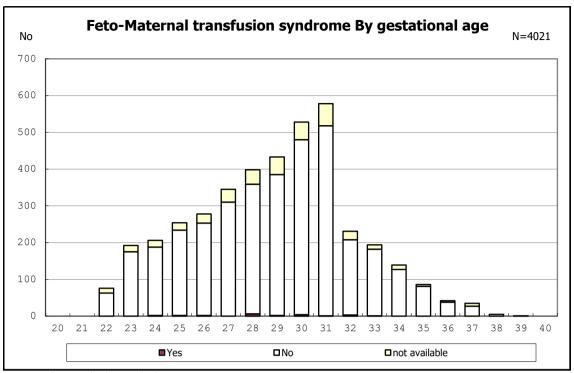

among infants with alive at discharge

among infants with alive at discharge

among infants with alive at discharge

among infants with alive at discharge

among infants with alive at discharge

among infants with alive at discharge