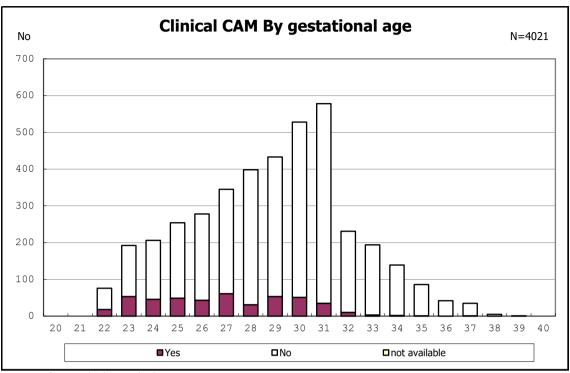

among infants with number of fetus 2>



among infants with number of fetus 2>



among infants with alive at discharge





among infants with alive at discharge





among infants with alive at discharge





among infants with alive at discharge





among infants with alive at discharge





among infants with positive histologic CAM



among infants with positive histologic CAM



among infants with alive at discharge





among infants with alive at discharge





among infants with alive at discharge





among infants with alive at discharge





among infants with alive at discharge





among infants with alive at discharge





among infants with alive at discharge





among infants with alive at discharge





among infants with alive at discharge





among infants with inborn



among infants with inborn



among infants with alive at discharge





among infants with alive at discharge





among infants with alive at discharge





among infants with alive at discharge





amo