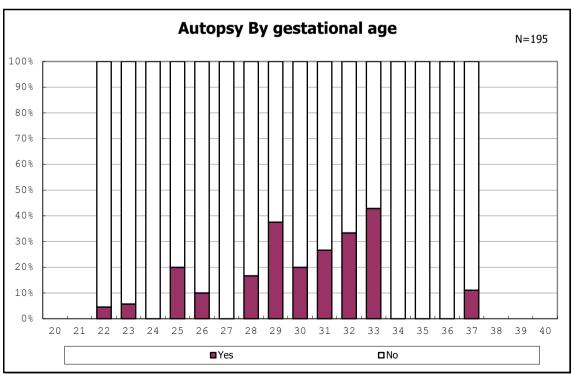

among infants with alive at discharge

among infants with positive histologic CAM

among infants with positive histologic CAM

among infants with alive at discharge

among infants with alive at discharge

among infants with alive at discharge