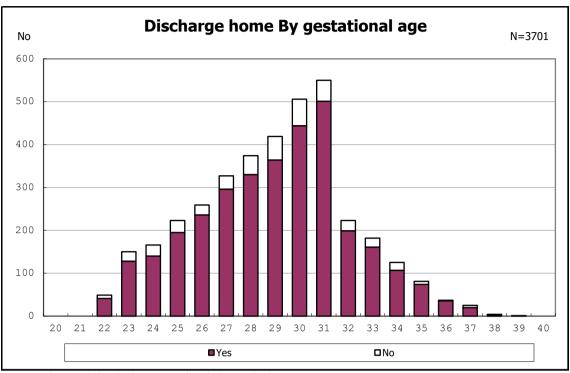

among infants with live birth, remained and dead at discharge

among infants with live birth, remained and alive at discharge

among infants with live birth, remained and alive at discharge

among infants with live birth, remained and alive at discharge