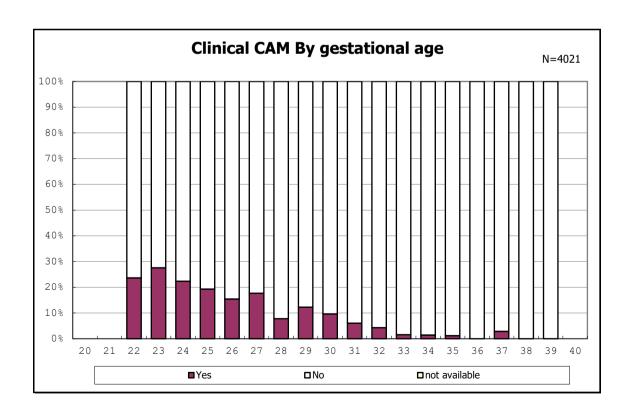

among infants with number of fetus 2>



among infants with number of fetus 2>



among infants with alive at discharge





among infants with alive at discharge





among infants with alive at discharge





among infants with alive at discharge





among infants with alive at discharge





among infants with positive histologic CAM



among infants with positive histologic CAM



among infants with alive at discharge





among infants with alive at discharge





among infants with alive at discharge





among infants with alive at discharge





among infants with alive at discharge





among infants with alive at discharge





among infants with alive at discharge





among infants with alive at discharge





among infants with alive at discharge





among infants with inborn



among infants with inborn



among infants with alive at discharge





among infants with alive at discharge





among infants with alive at discharge





among infants with alive at discharge





among infants with live birth



among infan