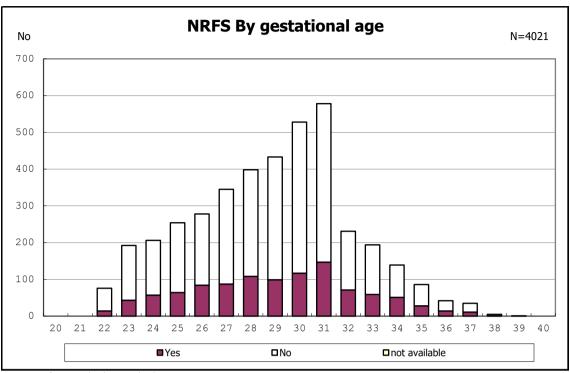

among infants with number of fetus 2>



among infants with number of fetus 2>



among infants with alive at discharge





among infants with alive at discharge





among infants with alive at discharge





among infants with alive at discharge





among infants with alive at discharge





among infants with positive histologic CAM



among infants with positive histologic CAM



among infants with alive at discharge





among infants with alive at discharge





among infants with alive at discharge





among infants with alive at discharge





among infants with alive at discharge





among infants with alive at discharge





among infants with alive at discharge





among infants with alive at discharge





among infants with alive at discharge





among infants with inborn



among infants with inborn



among infants with alive at discharge





among infants with alive at discharge





among infants with alive at discharge





among infants with alive at discharge





among infants with live birth



among infants with live birth



among infants with neontal blood gas analysis



among infants with neontal blood gas analysis



among infants with live birth and remained



among infants with live birth and remained



among infan