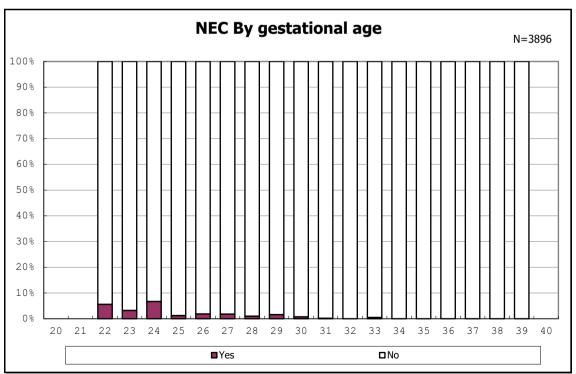

mained



among infants with live birth, remained and IVH



among infants with live birth, remained and IVH



among infants with live birth and remained



among infants with live birth and remained



among infants with live birth and remained



among infants with live birth and remained



among infants with live birth and remained



among infants with live birth and remained



among infants with live birth and remained



among infants with live birth and remained



among infants with live birth and remained



among infants with live birth and remained



among infants with live birth and remained



among infants with live birth and remained



among infants with live birth and remained



among infants with live birth and remained



among infants with live birth and remained



among infants with live birth and remained



among infants with live birth and remained



among infants with live birth and remained



among infants with live birth and remained



among infants with live birth and remained



among infants with live birth and remained



among infants with live birth and remained



among infants with live birth and remained



among infants with live birth and remained



among infants with alive at discharge





among infants with live birth, remained and congenital anomaly



among infants with live birth, remained and congenital anomaly



among infants with live birth and remained



among infants with live birth and remained



among infants with live birth and remained



among infants with live birth and remained



among infants with live b