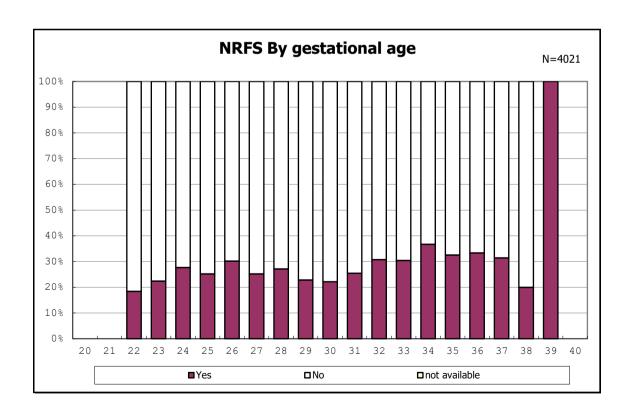

among infants with number of fetus 2>



among infants with number of fetus 2>



among infants with alive at discharge





among infants with alive at discharge





among infants with alive at discharge





among infants with alive at discharge





among infants with alive at discharge





among infants with positive histologic CAM



among infants with positive histologic CAM



among infants with alive at discharge





among infants with alive at discharge





among infants with alive at discharge





among infants with alive at discharge





among infants with alive at discharge





among infants with alive at discharge





among infants with alive at discharge





among infants with alive at discharge





among infants with alive at discharge





among infants with inborn



among infants with inborn



among infants with alive at discharge





among infants with alive at discharge





among infants with alive at discharge





among infants with alive at discharge





among infants with live birth



among infants with live birth



among infants with neontal blood gas analysis



among infants with neontal blood gas analysis



among infants with live birth and remained



among infants with live birth and remained



among infants with live birth and remained



among