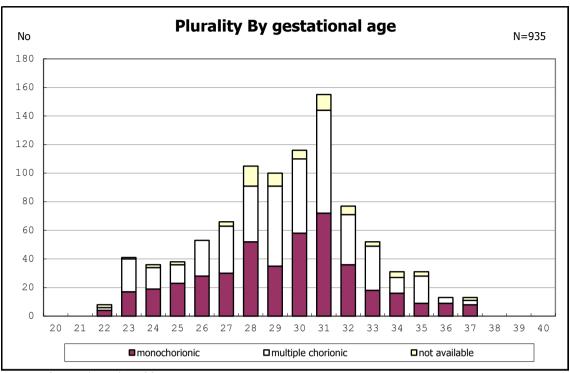

among infants with number of fetus 2>

among infants with number of fetus 2>

among infants with alive at discharge

among infants with alive at discharge

among infants with alive at discharge

among infants with alive at discharge