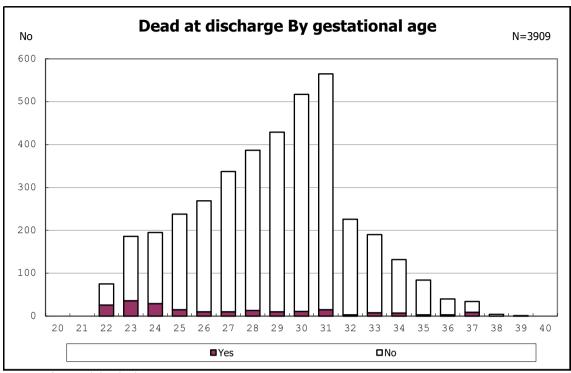

among infants with live birth and remained

among infants with live birth and remained

among infants with live birth

among infants with live birth

among infants with live birth, remained and dead at discharge