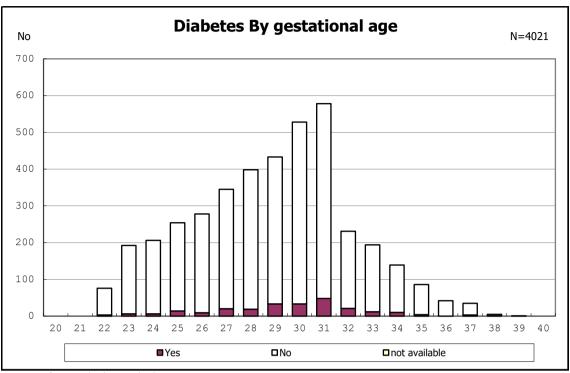

among infants with number of fetus 2>



among infants with number of fetus 2>



among infants with alive at discharge





among infants with alive at discharge





among infants with alive at discharge





among infants with alive at discharge





among infants with alive at discharge





among infants with positive histologic CAM



among infants with positive histologic CAM



among infants with alive at discharge





among infants with alive at discharge





among infants with alive at discharge





among infants with alive at discharge





among infants with alive at discharge





among infants with alive at discharge





among infants with alive at discharge





among infants with alive at discharge





among infants with alive at discharge





among infants with inborn



among infants with inborn



among infants with alive at discharge





amo