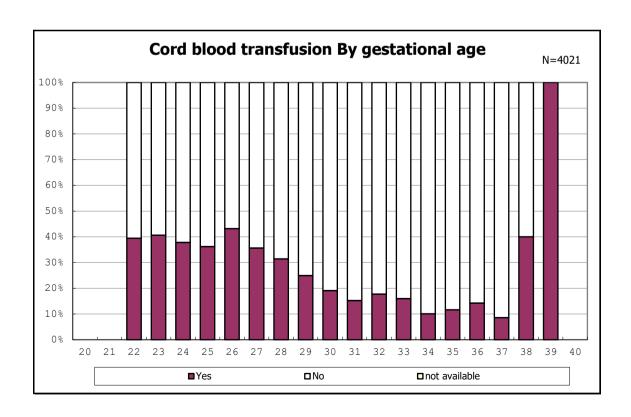

among infants with alive at discharge

among infants with alive at discharge

among infants with alive at discharge

among infants with alive at discharge

among infants with alive at discharge

among infants with alive at discharge