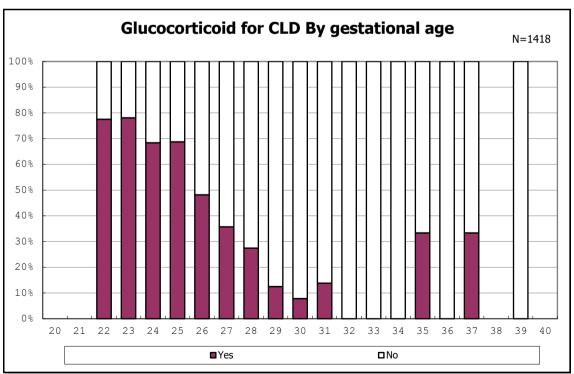

among infants with live birth, remained and alive at 28 days of age

among infants with CLD

among infants with CLD

among infants with live birth, remained, alive at 36 wk(corrected age)

among infants with live birth, remained, alive at 36 wk(corrected age)