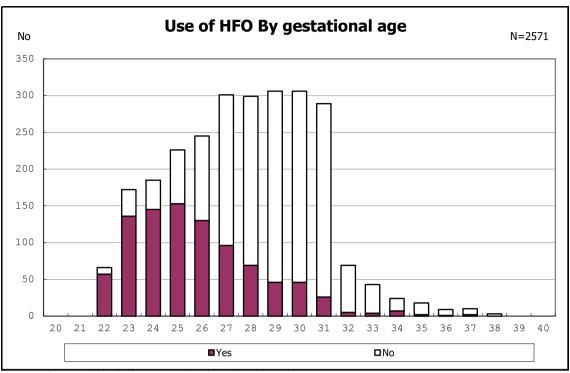

ng infants with alive at discharge





among infants with inborn



among infants with inborn



among infants with alive at discharge





among infants with alive at discharge





among infants with alive at discharge





among infants with alive at discharge





among infants with live birth



among infants with live birth



among infants with neontal blood gas analysis



among infants with neontal blood gas analysis



among infants with live birth and remained



among infants with live birth and remained



among infants with live birth and remained



among infants with live birth and remained



among infants with live birth and remained



among infants with live birth and remained



among infants with live birth and remained



among infants with live birth and remained



among infants with live birth, remained and mechanical ventilation



among infants with live birth, remained and mechanical ventilation



among infants with live birth, remained and alive at 28 days of age



among infants with live birth, remained and alive at 28 days of age



among infants with CLD



among infants with CLD



among infants with live birth, remained, alive at 36 wk(corrected age)



among infants with live birth, remained, alive at 36 wk(corrected age)



among infants with live birth and remained



among infants with live birth and remained



among infants with live birth and remained



among infants with live birth and remained



among infants with symptomatic PDA



among infants with symptomatic PDA



among infants with live birth, remained and alive at 7 d