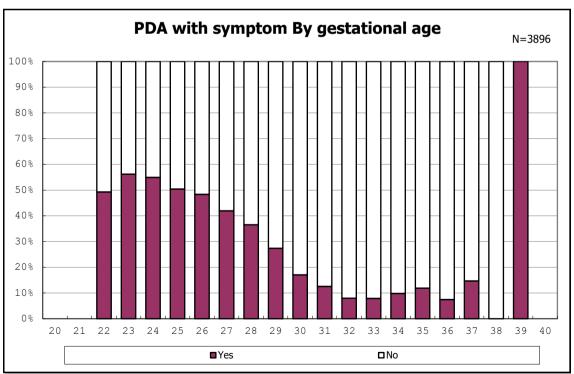

among infants with live birth and remained

among infants with live birth and remained

among infants with live birth and remained

among infants with live birth and remained

among infants with symptomatic PDA

among infants with symptomatic PDA

among infants with live birth, remained and alive at 7 d  $\,$ 

among infants with live birth, remained and alive at 7 d

among infants with live birth and remained

among infants with live birth and remained