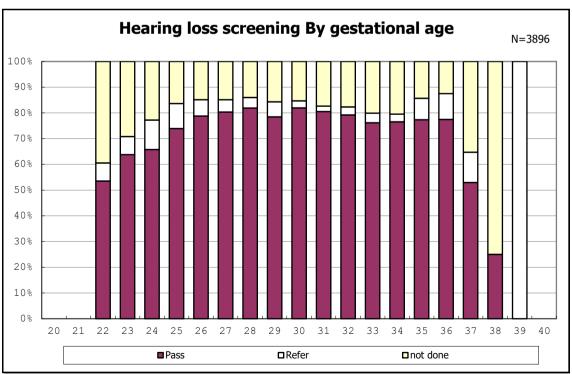

among infants with alive at discharge

among infants with alive at discharge

among infants with alive at discharge

among infants with alive at discharge

among infants with alive at discharge

among infants with alive at discharge