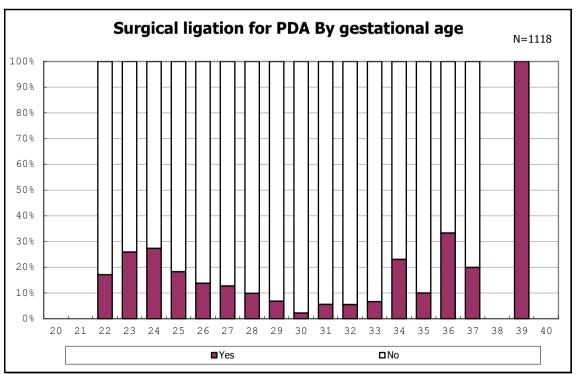

among infants with live birth and remained

among infants with live birth and remained

among infants with live birth and remained

among infants with live birth and remained

among infants with symptomatic PDA

among infants with symptomatic PDA

among infants with live birth, remained and alive at 7 d  $\,$ 

among infants with live birth, remained and alive at 7 d

among infants with live birth and remained

among infants with live birth and remained