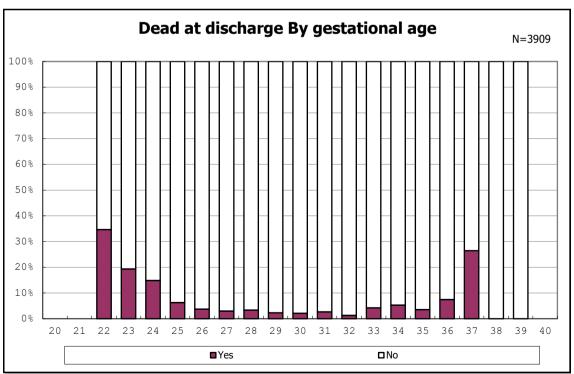

among infants with live birth and remained

among infants with live birth and remained

among infants with live birth

among infants with live birth

among infants with live birth, remained and dead at discharge