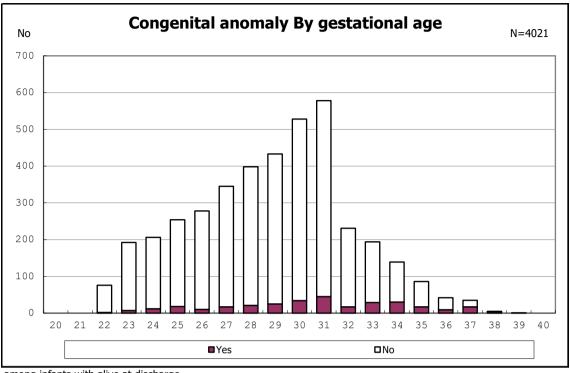

among infants with live birth and remained

among infants with live birth and remained

among infants with live birth and remained

among infants with alive at discharge

among infants with live birth, remained and congenital anomaly

among infants with live birth, remained and congenital anomaly

among infants with live birth and remained

among infants with live birth and remained

among infants with live birth and remained

among infants with live birth and remained