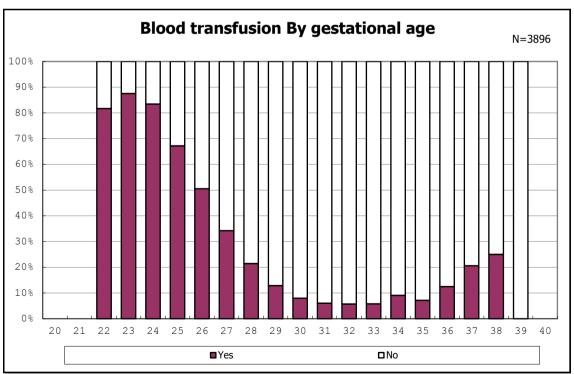

among infants with live birth and remained

among infants with live birth and remained

among infants with live birth and remained

among infants with live birth and remained

among infants with live birth and remained