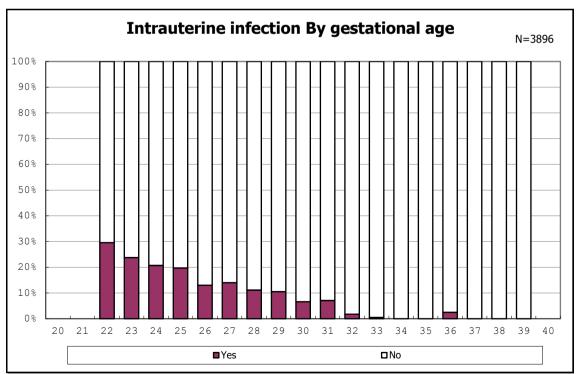

ants with live birth and remained



among infants with live birth and remained



among infants with symptomatic PDA



among infants with symptomatic PDA



among infants with live birth, remained and alive at 7 d  $\,$ 



among infants with live birth, remained and alive at 7 d



among infants with live birth and remained



among infants with live birth and remained



among infants with live birth and remained



among infants with live birth and remained



among infants with live birth, remained and IVH



among infants with live birth, remained and IVH



among infants with live birth and remained



among infants with live birth and remained



among infants with live birth and remained



among infants with live birth and remained



among infants with live birth and remained



among infants with live birth and remained



among infants with live birth and remained



among infants with live birth and remained



among infants with live birth and remained



among infants with live birth and remained



among infants with live birth and remained



among infants with live birth and remained



among infants with live birth and remained



among infants with live birth and remained



among infants with live birth and remained



among infants with live birth and remained



among infants with live birth and remained



among infants with live birth and remained



among infants with live birth and remained



among infants with live birth and remained



among infants with live birth and remained



among infants with live birth and remained



among infants wi