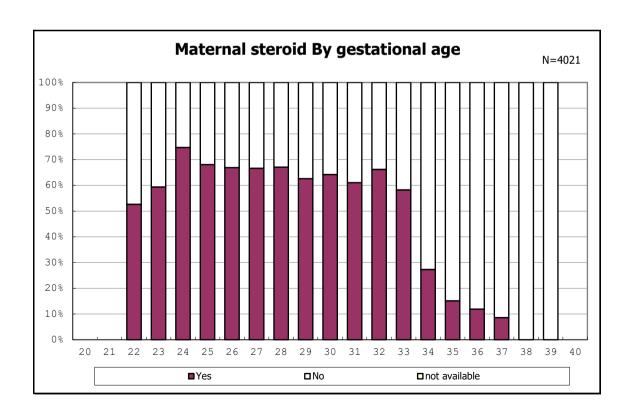

among infants with number of fetus 2>



among infants with number of fetus 2>



among infants with alive at discharge





among infants with alive at discharge





among infants with alive at discharge





among infants with alive at discharge





among infants with alive at discharge





among infants with positive histologic CAM



among infants with positive histologic CAM



among infants with alive at discharge





among infants with alive at discharge





among infants with alive at discharge





among infants with alive at discharge





among infants with alive at discharge





among infants with alive at discharge





among infants with alive at discharge





among infants with alive at discharge





among infants with alive at discharge





among infants with inborn



among infants with inborn



among infants with alive at discharge





among infants with alive at discharge





among infants with alive at discharge





among infants with alive at discharge





among infants with live birth



among infants with live birth



among infants with neontal blood gas analysis



among infants with neontal blood gas analysis



among infants with live birth and remained



among infants with live birth and remained



among inf