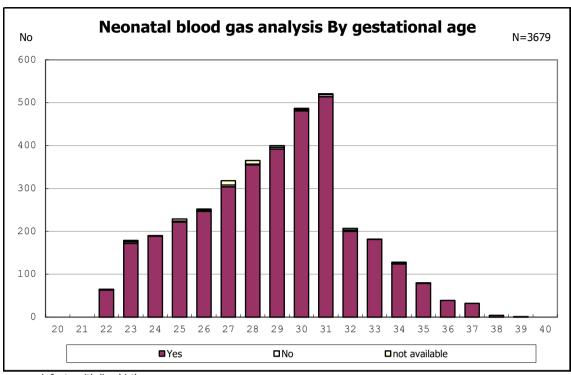

among infants with live birth

among infants with neontal blood gas analysis

among infants with neontal blood gas analysis

among infants with live birth and remained

among infants with live birth and remained