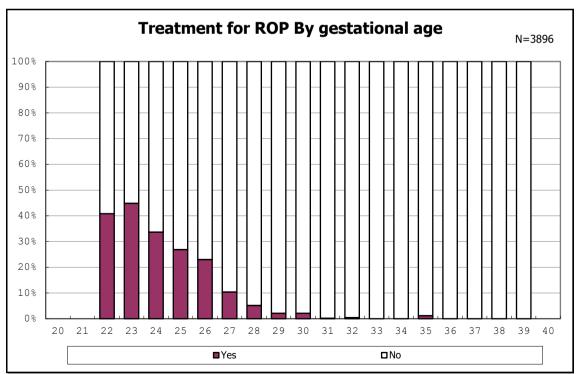

rth and remained



among infants with live birth and remained



among infants with live birth and remained



among infants with live birth and remained



among infants with live birth and remained



among infants with live birth and remained



among infants with live birth and remained



among infants with live birth and remained



among infants with live birth and remained



among infants with live birth and remained



among infants with live birth and remained



among infants with live birth and remained



among infants with live birth and remained



among infants with live birth and remained



among infants with live birth and remained



among infants with live birth and remained



among infants with live birth and remained



among infants with live birth and remained



among infants with live birth and remained



among infants with alive at discharge





among infants with live birth, remained and congenital anomaly



among infants with live birth, remained and congenital anomaly



among infants with live birth and remained



among infants with live birth and remained



among infants with live birth and remained



among infants with live birth and remained



among infants with live birth and remained



among infants with live birth and remained



among infants with live birth



among infants with live birth



among infants with live birth, remained and dead at discharge



among infants with live birth, remained and dead at discharge



among infants with live birth, remained and alive at discharge



among infants with live birth, remained