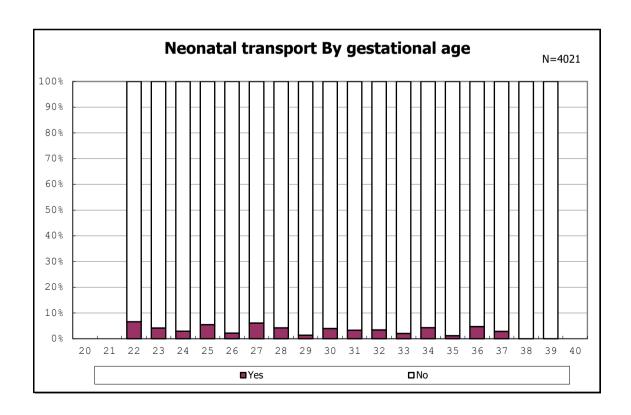

among infants with alive at discharge

among infants with alive at discharge

among infants with alive at discharge

among infants with alive at discharge

among infants with alive at discharge

among infants with alive at discharge