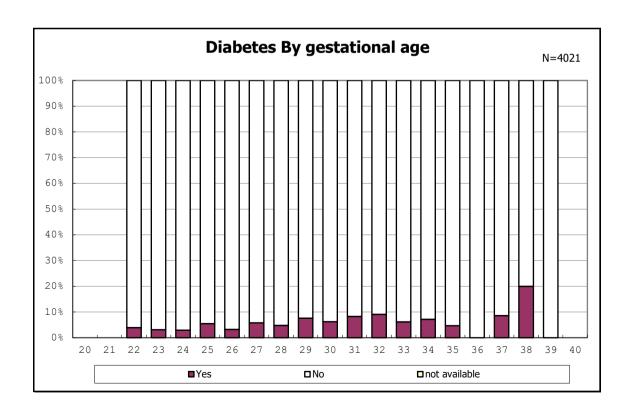

among infants with number of fetus 2>



among infants with number of fetus 2>



among infants with alive at discharge





among infants with alive at discharge





among infants with alive at discharge





among infants with alive at discharge





among infants with alive at discharge





among infants with positive histologic CAM



among infants with positive histologic CAM



among infants with alive at discharge





among infants with alive at discharge





among infants with alive at discharge





among infants with alive at discharge





among infants with alive at discharge





among infants with alive at discharge





among infants with alive at discharge





among infants with alive at discharge





among infants with alive at discharge





among infants with inborn



among infants with inborn



among infants with alive at discharge





among infants with alive at discharge





a