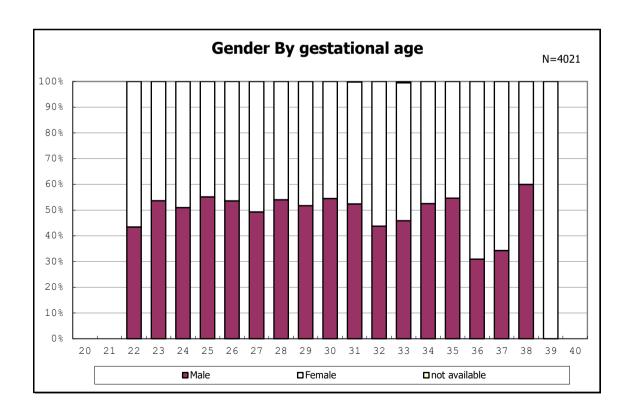

among infants with alive at discharge

among infants with alive at discharge

among infants with alive at discharge

among infants with alive at discharge

among infants with alive at discharge

among infants with alive at discharge