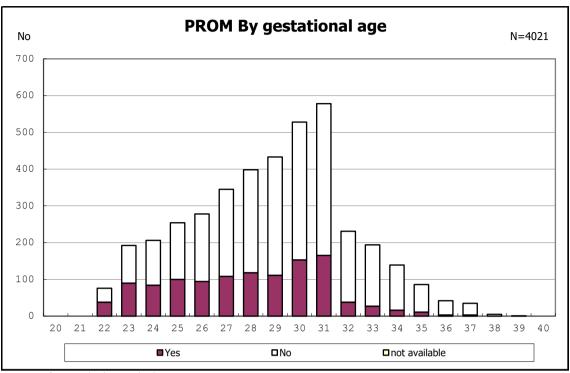

among infants with number of fetus 2>



among infants with number of fetus 2>



among infants with alive at discharge





among infants with alive at discharge





among infants with alive at discharge





among infants with alive at discharge





among infants with alive at discharge





among infants with positive histologic CAM



among infants with positive histologic CAM



among infants with alive at discharge





among infants with alive at discharge





among infants with alive at discharge





among infants with alive at discharge





among infants with alive at discharge





among infants with alive at discharge





among infants with alive at discharge





among infants with alive at discharge





among infants with alive at discharge





among infants with inborn



among infants with inborn



among infants with alive at discharge





among infants with alive at discharge





among infants with alive at discharge





among infants with alive at discharge





among infants with live birth



among infants with live birth



among infants with neontal blood gas analysis



among infants with neontal blood gas analysis



among infants wit