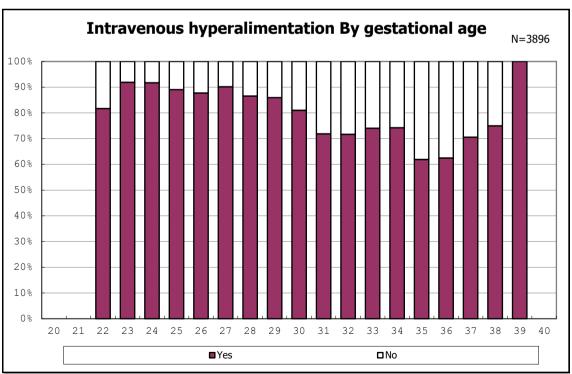

mained



among infants with live birth and remained



among infants with live birth and remained



among infants with live birth, remained and IVH



among infants with live birth, remained and IVH



among infants with live birth and remained



among infants with live birth and remained



among infants with live birth and remained



among infants with live birth and remained



among infants with live birth and remained



among infants with live birth and remained



among infants with live birth and remained



among infants with live birth and remained



among infants with live birth and remained



among infants with live birth and remained



among infants with live birth and remained



among infants with live birth and remained



among infants with live birth and remained



among infants with live birth and remained



among infants with live birth and remained



among infants with live birth and remained



among infants with live birth and remained



among infants with live birth and remained



among infants with live birth and remained



among infants with live birth and remained



among infants with live birth and remained



among infants with live birth and remained



among infants with live birth and remained



among infants with live birth and remained



among infants with alive at discharge





among infants with live birth, remained and congenital anomaly



among infants with live birth, remained and congenital anomaly



among infants with live birth and remained



among infants with live birth and remained



among infants with live b