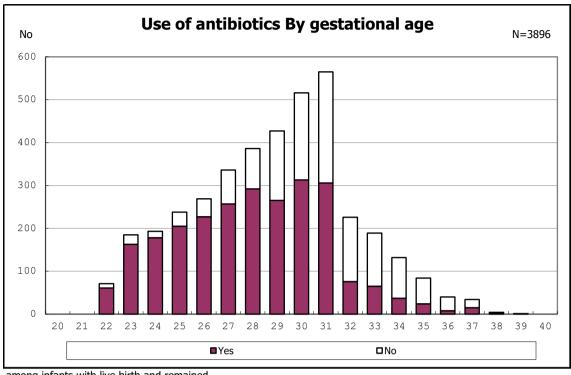

among infants with live birth

among infants with neontal blood gas analysis

among infants with neontal blood gas analysis

among infants with live birth and remained

among infants with live birth and remained