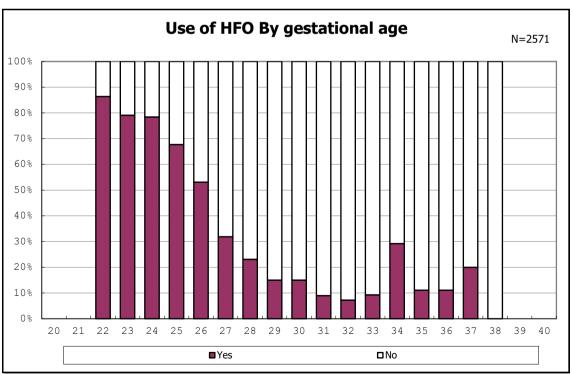

mong infants with inborn



among infants with alive at discharge





among infants with alive at discharge





among infants with alive at discharge





among infants with alive at discharge





among infants with live birth



among infants with live birth



among infants with neontal blood gas analysis



among infants with neontal blood gas analysis



among infants with live birth and remained



among infants with live birth and remained



among infants with live birth and remained



among infants with live birth and remained



among infants with live birth and remained



among infants with live birth and remained



among infants with live birth and remained



among infants with live birth and remained



among infants with live birth, remained and mechanical ventilation



among infants with live birth, remained and mechanical ventilation



among infants with live birth, remained and alive at 28 days of age



among infants with live birth, remained and alive at 28 days of age



among infants with CLD



among infants with CLD



among infants with live birth, remained, alive at 36 wk(corrected age)



among infants with live birth, remained, alive at 36 wk(corrected age)



among infants with live birth and remained



among infants with live birth and remained



among infants with live birth and remained



among infants with live birth and remained



among infants with symptomatic PDA



among infants with symptomatic PDA



among infants with live birth, remained and alive at 7 d  $\,$ 



among infants with live birth, remained and alive at 7 d