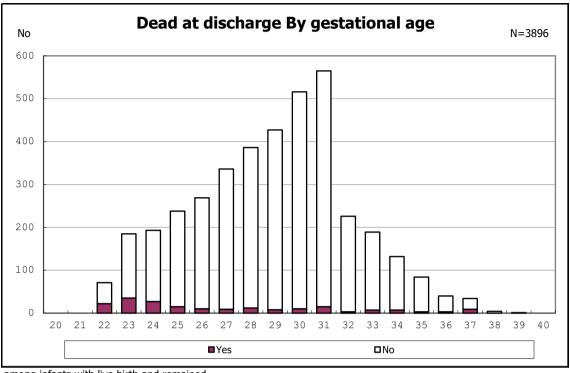

among infants with live birth and remained

among infants with live birth and remained

among infants with live birth

among infants with live birth

among infants with live birth, remained and dead at discharge

among infants with live birth, remained and dead at discharge

among infants with live birth, remained and alive at discharge

among infants with live birth, remained and alive at discharge

among infants with live birth, remained and alive at discharge