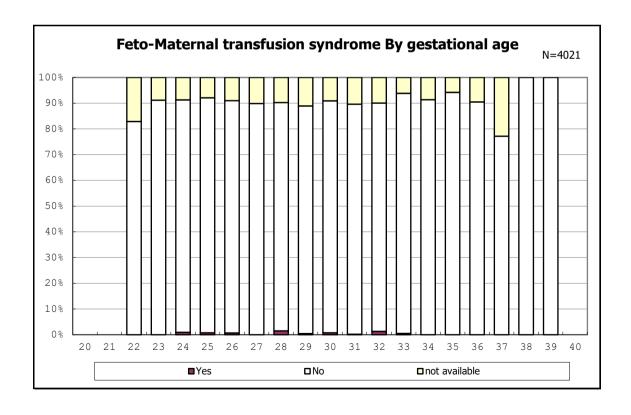

among infants with alive at discharge

among infants with alive at discharge

among infants with alive at discharge

among infants with alive at discharge

among infants with alive at discharge

among infants with alive at discharge