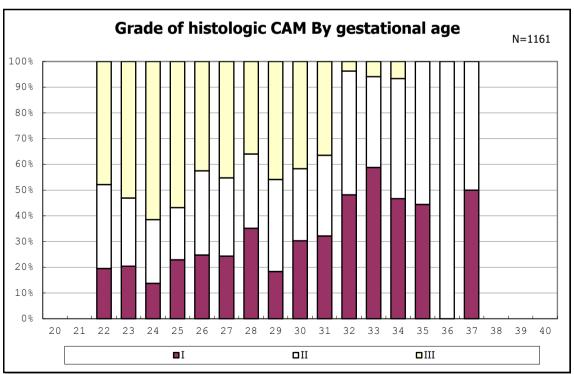

among infants with number of fetus 2>



among infants with number of fetus 2>



among infants with alive at discharge





among infants with alive at discharge





among infants with alive at discharge





among infants with alive at discharge





among infants with alive at discharge





among infants with positive histologic CAM



among infants with positive histologic CAM



among infants with alive at discharge





among infants with alive at discharge





among infants with alive at discharge





among infants with alive at discharge





among infants with alive at discharge





among infants with alive at discharge





among infants with alive at discharge





among infants with alive at discharge





among infants with alive at discharge





among infants with inborn



among infants with inborn



among infants with alive at discharge





among infants with alive at discharge





among infants with alive at discharge





among infants with alive at discharge





among infants with live birth



among infants with live birth



among infants with neontal blood gas analysis



among infants with n