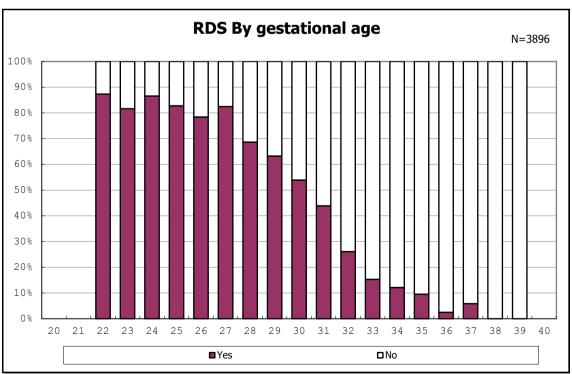

among infants with live birth, remained and alive at 28 days of age

among infants with CLD

among infants with CLD

among infants with live birth, remained, alive at 36 wk(corrected age)

among infants with live birth, remained, alive at 36 wk(corrected age)