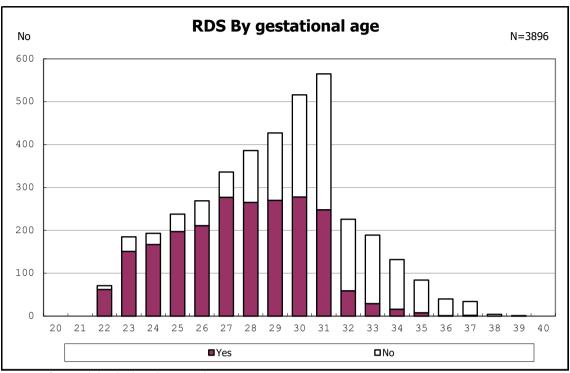

among infants with live birth, remained and alive at 28 days of age

among infants with CLD

among infants with CLD

among infants with live birth, remained, alive at 36 wk(corrected age)

among infants with live birth, remained, alive at 36 wk(corrected age)