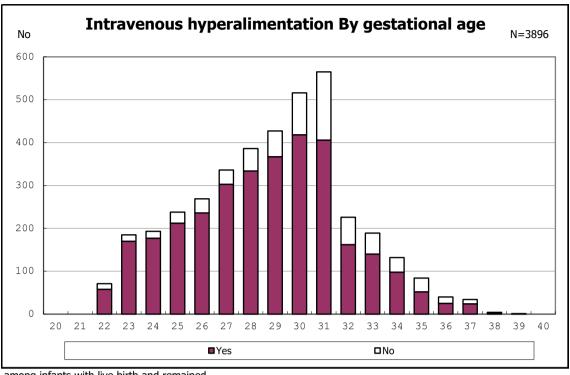

mained



among infants with live birth and remained



among infants with live birth and remained



among infants with live birth and remained



among infants with live birth, remained and IVH



among infants with live birth, remained and IVH



among infants with live birth and remained



among infants with live birth and remained



among infants with live birth and remained



among infants with live birth and remained



among infants with live birth and remained



among infants with live birth and remained



among infants with live birth and remained



among infants with live birth and remained



among infants with live birth and remained



among infants with live birth and remained



among infants with live birth and remained



among infants with live birth and remained



among infants with live birth and remained



among infants with live birth and remained



among infants with live birth and remained



among infants with live birth and remained



among infants with live birth and remained



among infants with live birth and remained



among infants with live birth and remained



among infants with live birth and remained



among infants with live birth and remained



among infants with live birth and remained



among infants with live birth and remained



among infants with live birth and remained



among infants with alive at discharge





among infants with live birth, remained and congenital anomaly



among infants with live birth, remained and congenital anomaly



among infants with live birth and remained



among infants with live b