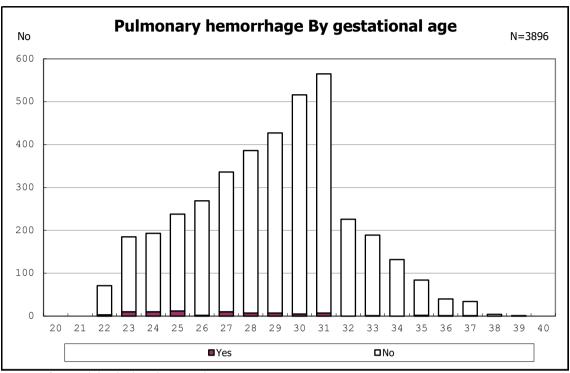

among infants with live birth and remained

among infants with live birth and remained

among infants with live birth and remained

among infants with live birth and remained

among infants with live birth and remained