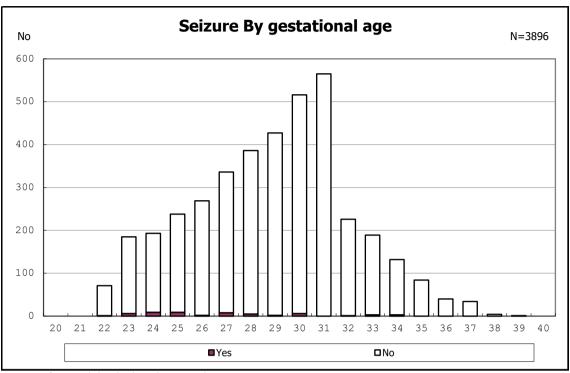

among infants with live birth, remained and mechanical ventilation



among infants with live birth, remained and alive at 28 days of age



among infants with live birth, remained and alive at 28 days of age



among infants with CLD



among infants with CLD



among infants with live birth, remained, alive at 36 wk(corrected age)



among infants with live birth, remained, alive at 36 wk(corrected age)



among infants with live birth and remained



among infants with live birth and remained



among infants with live birth and remained



among infants with live birth and remained



among infants with symptomatic PDA



among infants with symptomatic PDA



among infants with live birth, remained and alive at 7 d  $\,$ 



among infants with live birth, remained and alive at 7 d



among infants with live birth and remained



among infants with live birth and remained



among infants with live birth and remained



among infants with live birth and remained



among infants with live birth, remained and IVH



among infants with live birth, remained and IVH



among infants with live birth and remained



among infants with live birth and remained



among infants with live birth and remained



among infants with live birth and remained



among infants with live birth and remained



among infants with live birth and remained



among infants with live birth and remained



among infants with live birth and remained



among infants with live birth and remained



among infants with live birth and remained



among infants with live birth and remained



among