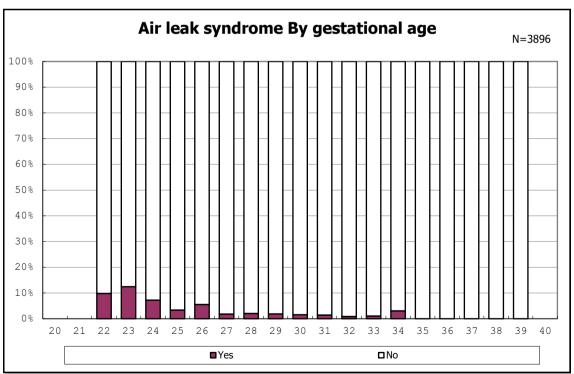

among infants with live birth and remained

among infants with live birth and remained

among infants with live birth and remained

among infants with live birth and remained

among infants with live birth and remained