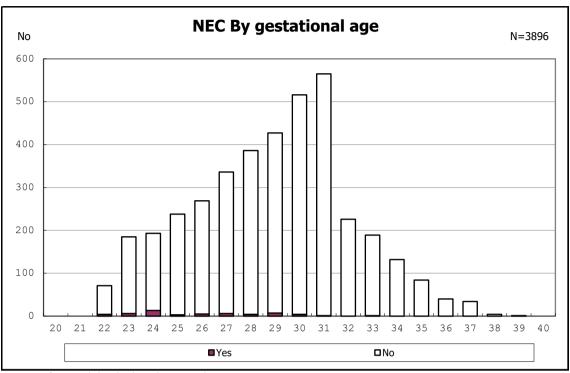

mained



among infants with live birth and remained



among infants with live birth, remained and IVH



among infants with live birth, remained and IVH



among infants with live birth and remained



among infants with live birth and remained



among infants with live birth and remained



among infants with live birth and remained



among infants with live birth and remained



among infants with live birth and remained



among infants with live birth and remained



among infants with live birth and remained



among infants with live birth and remained



among infants with live birth and remained



among infants with live birth and remained



among infants with live birth and remained



among infants with live birth and remained



among infants with live birth and remained



among infants with live birth and remained



among infants with live birth and remained



among infants with live birth and remained



among infants with live birth and remained



among infants with live birth and remained



among infants with live birth and remained



among infants with live birth and remained



among infants with live birth and remained



among infants with live birth and remained



among infants with live birth and remained



among infants with alive at discharge





among infants with live birth, remained and congenital anomaly



among infants with live birth, remained and congenital anomaly



among infants with live birth and remained



among infants with live birth and remained



among infants with live birth and remained



among infants with live b