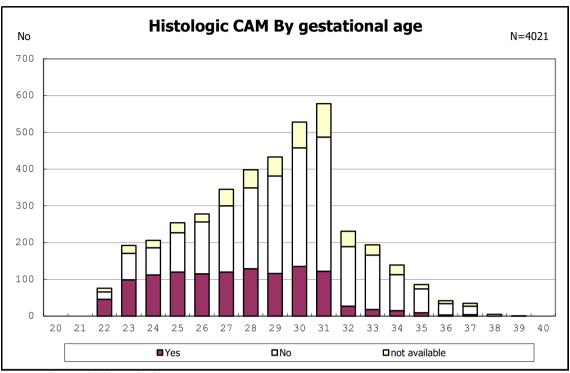

among infants with number of fetus 2>



among infants with number of fetus 2>



among infants with alive at discharge





among infants with alive at discharge





among infants with alive at discharge





among infants with alive at discharge





among infants with alive at discharge





among infants with positive histologic CAM



among infants with positive histologic CAM



among infants with alive at discharge





among infants with alive at discharge





among infants with alive at discharge





among infants with alive at discharge





among infants with alive at discharge





among infants with alive at discharge





among infants with alive at discharge





among infants with alive at discharge





among infants with alive at discharge





among infants with inborn



among infants with inborn



among infants with alive at discharge





among infants with alive at discharge





among infants with alive at discharge





among infants with alive at discharge





among infants with live birth



among infants