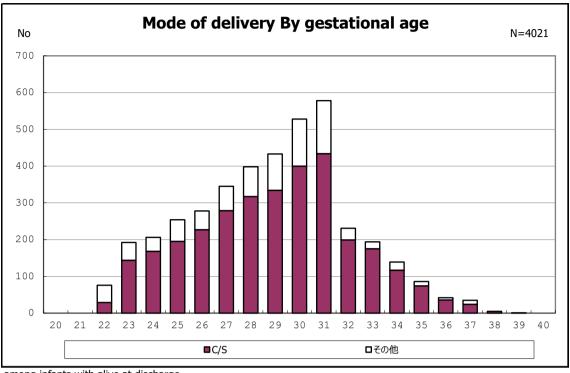

among infants with alive at discharge

among infants with alive at discharge

among infants with alive at discharge

among infants with alive at discharge

among infants with alive at discharge

among infants with alive at discharge