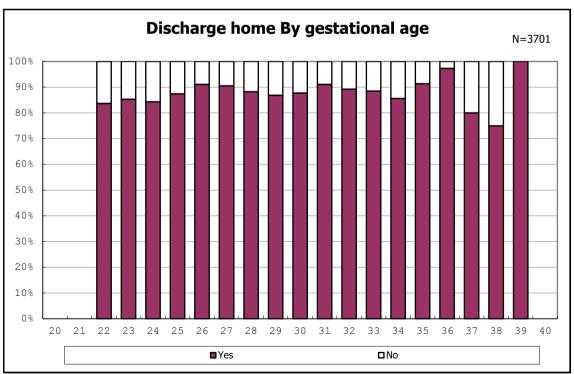

among infants with live birth, remained and dead at discharge

among infants with live birth, remained and alive at discharge

among infants with live birth, remained and alive at discharge

among infants with live birth, remained and alive at discharge