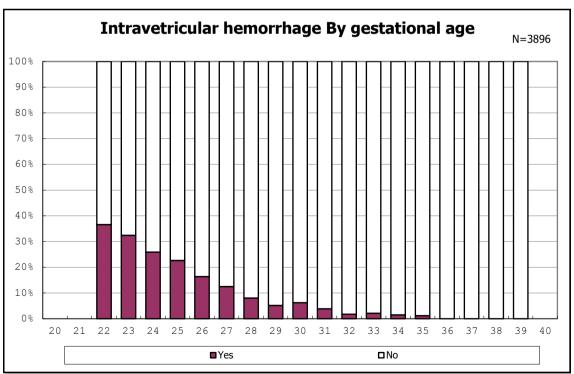

among infants with live birth and remained

among infants with live birth and remained

among infants with live birth, remained and IVH

among infants with live birth, remained and IVH

among infants with live birth and remained