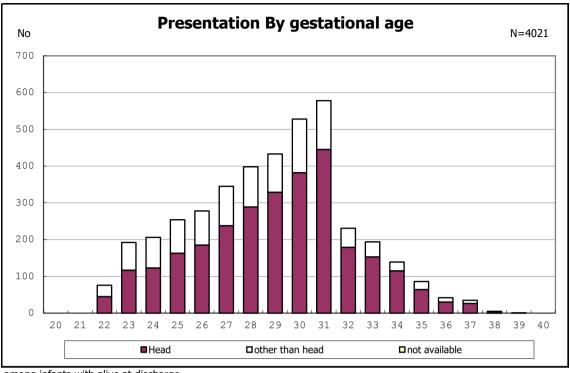

among infants with alive at discharge

among infants with alive at discharge

among infants with alive at discharge

among infants with alive at discharge

among infants with alive at discharge

among infants with alive at discharge