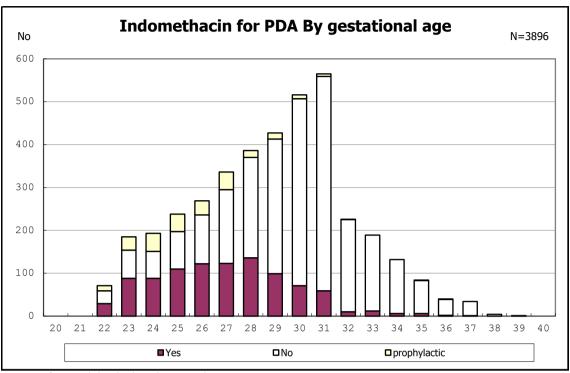

among infants with live birth and remained

among infants with live birth and remained

among infants with live birth and remained

among infants with live birth and remained

among infants with symptomatic PDA

among infants with symptomatic PDA

among infants with live birth, remained and alive at 7 d  $\,$ 

among infants with live birth, remained and alive at 7 d

among infants with live birth and remained

among infants with live birth and remained