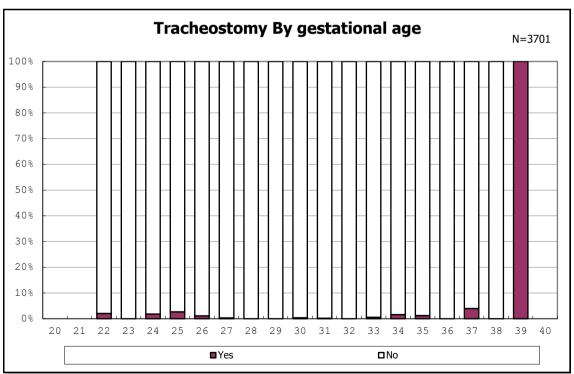

nomaly



among infants with live birth and remained



among infants with live birth and remained



among infants with live birth and remained



among infants with live birth and remained



among infants with live birth and remained



among infants with live birth and remained



among infants with live birth



among infants with live birth



among infants with live birth, remained and dead at discharge



among infants with live birth, remained and dead at discharge



among infants with live birth, remained and alive at discharge



among infants with live birth, remained and alive at discharge



among infants with live birth, remained and alive at discharge



among infants with live birth, remained and alive at discharge



among infants with live birth and alive at discharge



among infants with live birth and alive at discharge