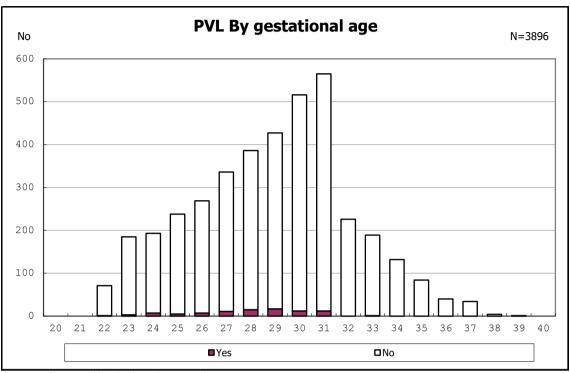

live birth, remained, alive at 36 wk(corrected age)



among infants with live birth, remained, alive at 36 wk(corrected age)



among infants with live birth and remained



among infants with live birth and remained



among infants with live birth and remained



among infants with live birth and remained



among infants with symptomatic PDA



among infants with symptomatic PDA



among infants with live birth, remained and alive at 7 d  $\,$ 



among infants with live birth, remained and alive at 7 d



among infants with live birth and remained



among infants with live birth and remained



among infants with live birth and remained



among infants with live birth and remained



among infants with live birth, remained and IVH



among infants with live birth, remained and IVH



among infants with live birth and remained



among infants with live birth and remained



among infants with live birth and remained



among infants with live birth and remained



among infants with live birth and remained



among infants with live birth and remained



among infants with live birth and remained



among infants with live birth and remained



among infants with live birth and remained



among infants with live birth and remained



among infants with live birth and remained



among infants with live birth and remained



among infants with live birth and remained



among infants with live birth and remained



among infants with live birth and remained



among infants with live birth and remained



among infants with live birth and remained



among infants wi