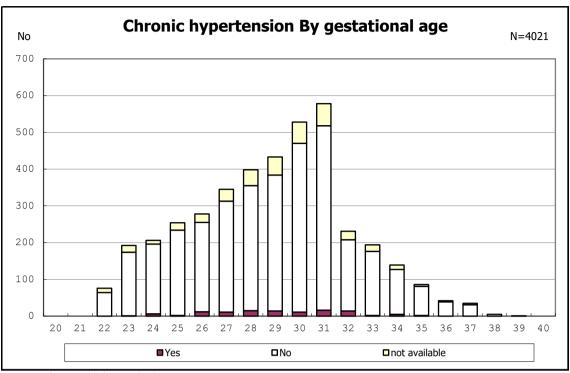

among infants with number of fetus 2>



among infants with number of fetus 2>



among infants with alive at discharge





among infants with alive at discharge





among infants with alive at discharge





among infants with alive at discharge





among infants with alive at discharge





among infants with positive histologic CAM



among infants with positive histologic CAM



among infants with alive at discharge





among infants with alive at discharge





among infants with alive at discharge





among infants with alive at discharge





among infants with alive at discharge





among infants with alive at discharge





among infants with alive at discharge





among infants with alive at discharge





among infants with alive at discharge





among infants with inborn



among infants with inborn



among infants with alive at discharge





among infants with alive at discharge





amo