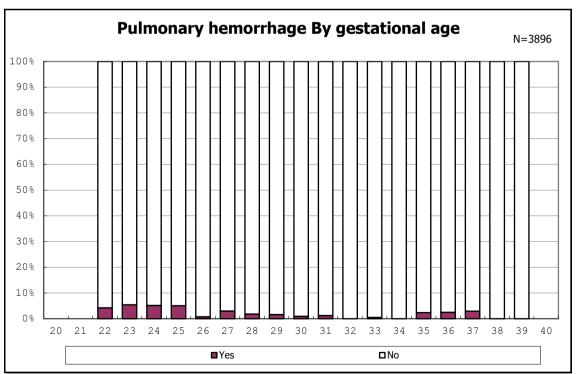

among infants with live birth and remained

among infants with live birth and remained

among infants with live birth and remained

among infants with live birth and remained

among infants with live birth and remained