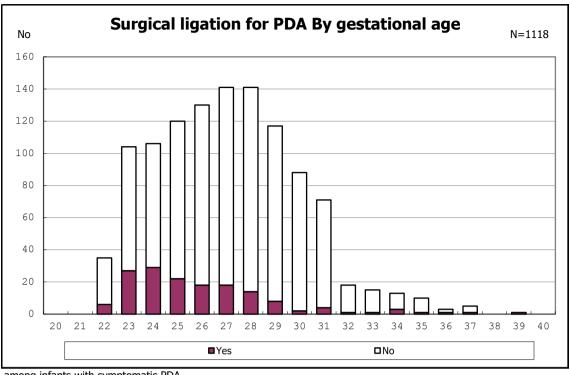

among infants with live birth and remained

among infants with live birth and remained

among infants with live birth and remained

among infants with live birth and remained

among infants with symptomatic PDA

among infants with symptomatic PDA

among infants with live birth, remained and alive at 7 d  $\,$ 

among infants with live birth, remained and alive at 7 d

among infants with live birth and remained

among infants with live birth and remained