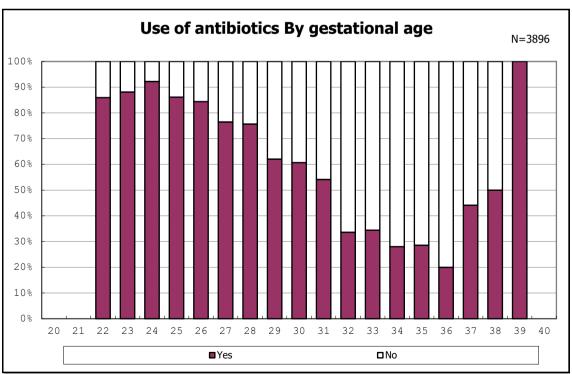

irth, remained and alive at 7 d  $\,$ 



among infants with live birth, remained and alive at 7 d



among infants with live birth and remained



among infants with live birth and remained



among infants with live birth and remained



among infants with live birth and remained



among infants with live birth, remained and IVH



among infants with live birth, remained and IVH



among infants with live birth and remained



among infants with live birth and remained



among infants with live birth and remained



among infants with live birth and remained



among infants with live birth and remained



among infants with live birth and remained



among infants with live birth and remained



among infants with live birth and remained



among infants with live birth and remained



among infants with live birth and remained



among infants with live birth and remained



among infants with live birth and remained



among infants with live birth and remained



among infants with live birth and remained



among infants with live birth and remained



among infants with live birth and remained



among infants with live birth and remained



among infants with live birth and remained



among infants with live birth and remained



among infants with live birth and remained



among infants with live birth and remained



among infants with live birth and remained



among infants with live birth and remained



among infants with live birth and remained



among infants with alive at discharge





among infants with live birth, remained and congenital anomaly