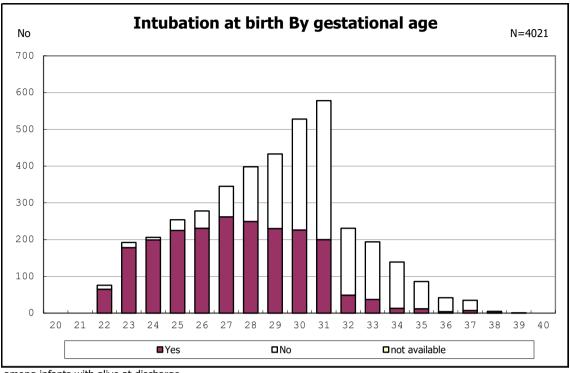

2>



among infants with alive at discharge





among infants with alive at discharge





among infants with alive at discharge





among infants with alive at discharge





among infants with alive at discharge





among infants with positive histologic CAM



among infants with positive histologic CAM



among infants with alive at discharge





among infants with alive at discharge





among infants with alive at discharge





among infants with alive at discharge





among infants with alive at discharge





among infants with alive at discharge





among infants with alive at discharge





among infants with alive at discharge





among infants with alive at discharge





among infants with inborn



among infants with inborn



among infants with alive at discharge





among infants with alive at discharge





among infants with alive at discharge





among infants with alive at discharge





among infants with live birth



among infants with live birth



among infants with neontal blood gas analysis



among infants with neontal blood gas analysis



among infants with live birth and remained



among infants with live birth and remained



among infants with live birth and remained



among infants with live birth and remained



among infants with live birth and remained



among infants with live birth and remained



among infants with live birth and remained



among infants with live birth and remained



among infants with live birth, remained and mechanical ventilation



among infants with live birth, remained and mechanical ventilation