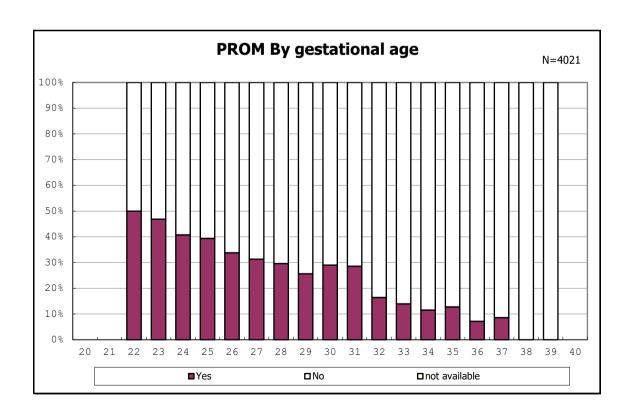

among infants with number of fetus 2>



among infants with number of fetus 2>



among infants with alive at discharge





among infants with alive at discharge





among infants with alive at discharge





among infants with alive at discharge





among infants with alive at discharge





among infants with positive histologic CAM



among infants with positive histologic CAM



among infants with alive at discharge





among infants with alive at discharge





among infants with alive at discharge





among infants with alive at discharge





among infants with alive at discharge





among infants with alive at discharge





among infants with alive at discharge





among infants with alive at discharge





among infants with alive at discharge





among infants with inborn



among infants with inborn



among infants with alive at discharge





among infants with alive at discharge





among infants with alive at discharge





among infants with alive at discharge





among infants with live birth



among infants with live birth



among infants with neontal blood gas analysis



among infants with neontal blood gas analysis



among infants with live birth and remained



among infant