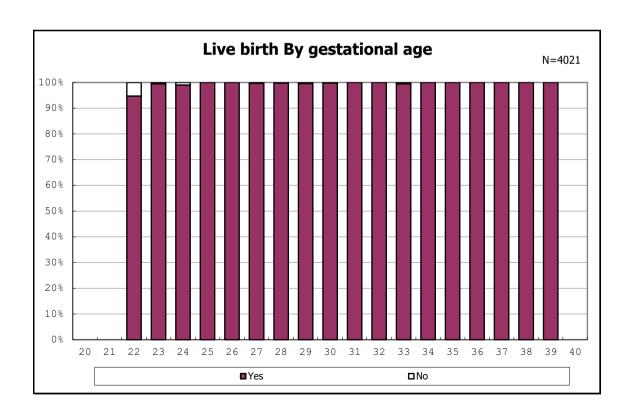

among infants with inborn

among infants with inborn

among infants with alive at discharge

among infants with alive at discharge

among infants with alive at discharge

among infants with alive at discharge

among infants with live birth