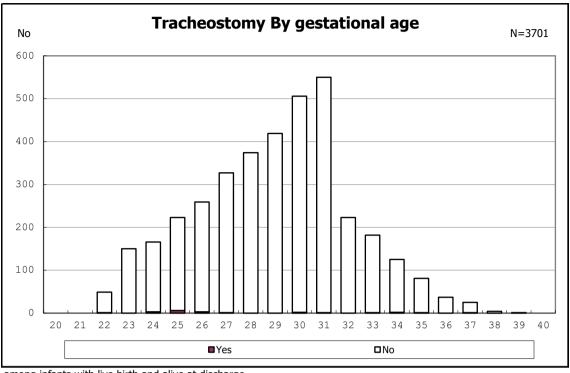

among infants with live birth, remained and congenital anomaly



among infants with live birth and remained



among infants with live birth and remained



among infants with live birth and remained



among infants with live birth and remained



among infants with live birth and remained



among infants with live birth and remained



among infants with live birth



among infants with live birth



among infants with live birth, remained and dead at discharge



among infants with live birth, remained and dead at discharge



among infants with live birth, remained and alive at discharge



among infants with live birth, remained and alive at discharge



among infants with live birth, remained and alive at discharge



among infants with live birth, remained and alive at discharge



among infants with live birth and alive at discharge



among infants with live birth and alive at discharge