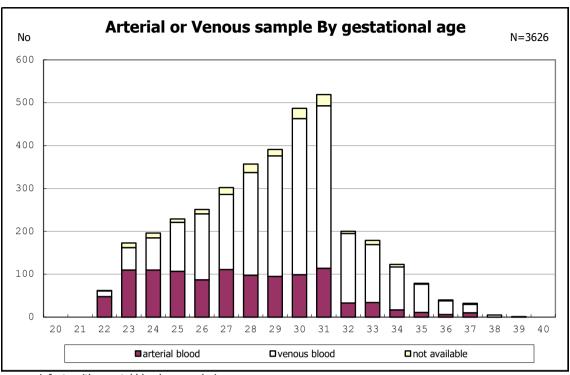

among infants with live birth

among infants with neontal blood gas analysis

among infants with neontal blood gas analysis

among infants with live birth and remained

among infants with live birth and remained