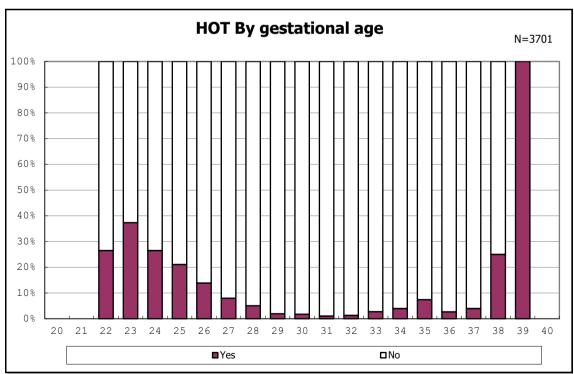

among infants with live birth, remained and congenital anomaly



among infants with live birth, remained and congenital anomaly



among infants with live birth and remained



among infants with live birth and remained



among infants with live birth and remained



among infants with live birth and remained



among infants with live birth and remained



among infants with live birth and remained



among infants with live birth



among infants with live birth



among infants with live birth, remained and dead at discharge



among infants with live birth, remained and dead at discharge



among infants with live birth, remained and alive at discharge



among infants with live birth, remained and alive at discharge



among infants with live birth, remained and alive at discharge



among infants with live birth, remained and alive at discharge



among infants with live birth and alive at discharge



among infants with live birth and alive at discharge