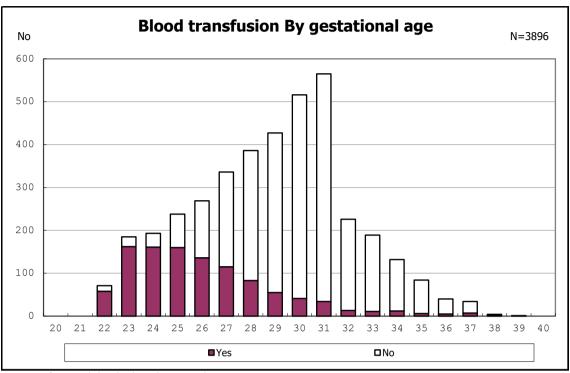

h live birth and remained



among infants with live birth and remained



among infants with live birth and remained



among infants with live birth and remained



among infants with live birth and remained



among infants with live birth and remained



among infants with live birth and remained



among infants with live birth and remained



among infants with live birth and remained



among infants with live birth and remained



among infants with live birth and remained



among infants with live birth and remained



among infants with live birth and remained



among infants with live birth and remained



among infants with alive at discharge





among infants with live birth, remained and congenital anomaly



among infants with live birth, remained and congenital anomaly



among infants with live birth and remained



among infants with live birth and remained



among infants with live birth and remained



among infants with live birth and remained



among infants with live birth and remained



among infants with live birth and remained



among infants with live birth



among infants with live birth



among infants with live birth, remained and dead at discharge



among infants with live birth, remained and dead at discharge



among infants with live birth, remained and alive at discharge



among infants with live birth, remained and alive at discharge



among infants with live birth, remained and alive at discharge



among infants with live birth, remained and alive at discharge



among infants with live birth and alive at discharge



among