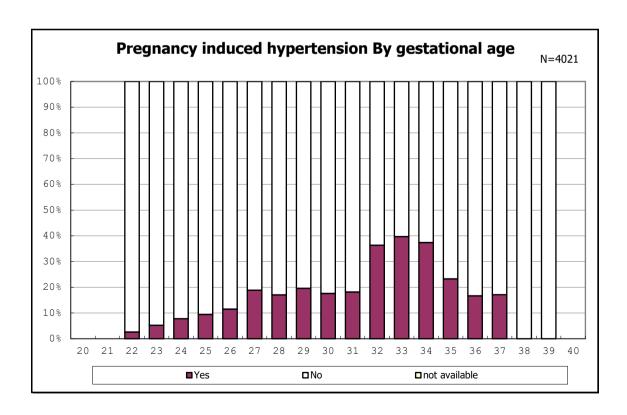

among infants with number of fetus 2>



among infants with number of fetus 2>



among infants with alive at discharge





among infants with alive at discharge





among infants with alive at discharge





among infants with alive at discharge





among infants with alive at discharge





among infants with positive histologic CAM



among infants with positive histologic CAM



among infants with alive at discharge





among infants with alive at discharge





among infants with alive at discharge





among infants with alive at discharge





among infants with alive at discharge





among infants with alive at discharge





among infants with alive at discharge





among infants with alive at discharge





among infants with alive at discharge





among infants with inborn



among infants with inborn



among infants with alive at discharge





among infants with alive at discharge





among infants with alive at discharge





among infants with alive at discharge





a