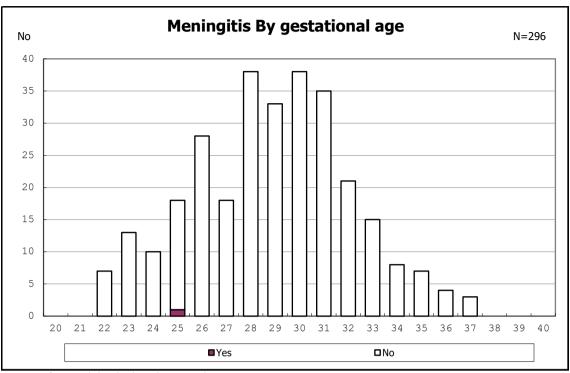

g infants with live birth, remained and alive at 7 d



among infants with live birth and remained



among infants with live birth and remained



among infants with live birth and remained



among infants with live birth and remained



among infants with live birth, remained and IVH



among infants with live birth, remained and IVH



among infants with live birth and remained



among infants with live birth and remained



among infants with live birth and remained



among infants with live birth and remained



among infants with live birth and remained



among infants with live birth and remained



among infants with live birth and remained



among infants with live birth and remained



among infants with live birth and remained



among infants with live birth and remained



among infants with live birth and remained



among infants with live birth and remained



among infants with live birth and remained



among infants with live birth and remained



among infants with live birth and remained



among infants with live birth and remained



among infants with live birth and remained



among infants with live birth and remained



among infants with live birth and remained



among infants with live birth and remained



among infants with live birth and remained



among infants with live birth and remained



among infants with live birth and remained



among infants with live birth and remained



among infants with alive at discharge





among infants with live birth, remained and congenital anomaly



among infants with live birth, remained and c