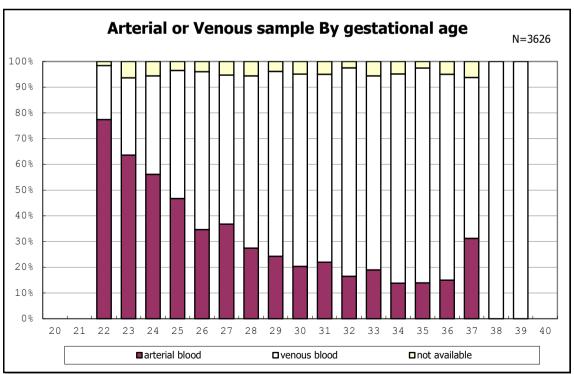

among infants with live birth

among infants with neontal blood gas analysis

among infants with neontal blood gas analysis

among infants with live birth and remained

among infants with live birth and remained