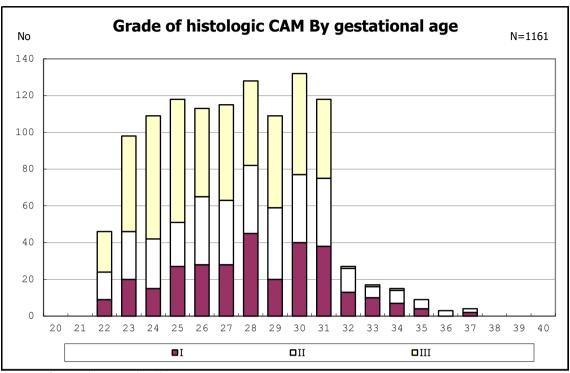

among infants with number of fetus 2>



among infants with number of fetus 2>



among infants with alive at discharge





among infants with alive at discharge





among infants with alive at discharge





among infants with alive at discharge





among infants with alive at discharge





among infants with positive histologic CAM



among infants with positive histologic CAM



among infants with alive at discharge





among infants with alive at discharge





among infants with alive at discharge





among infants with alive at discharge





among infants with alive at discharge





among infants with alive at discharge





among infants with alive at discharge





among infants with alive at discharge





among infants with alive at discharge





among infants with inborn



among infants with inborn



among infants with alive at discharge





among infants with alive at discharge





among infants with alive at discharge





among infants with alive at discharge





among infants with live birth



among infants with live birth



among infants with neon