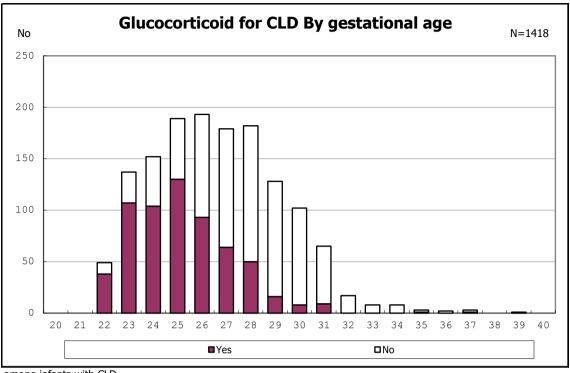

among infants with live birth, remained and alive at 28 days of age

among infants with CLD

among infants with CLD

among infants with live birth, remained, alive at 36 wk(corrected age)

among infants with live birth, remained, alive at 36 wk(corrected age)