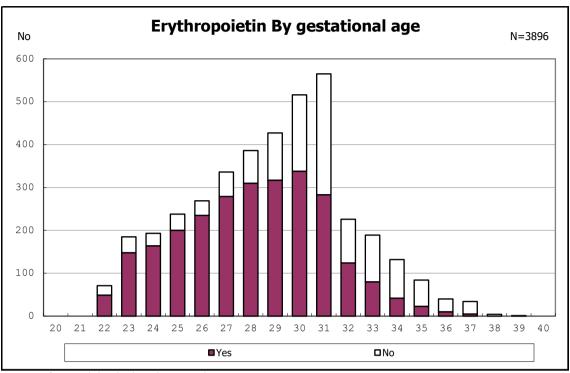

among infants with live birth and remained

among infants with live birth and remained

among infants with live birth and remained

among infants with live birth and remained

among infants with live birth and remained