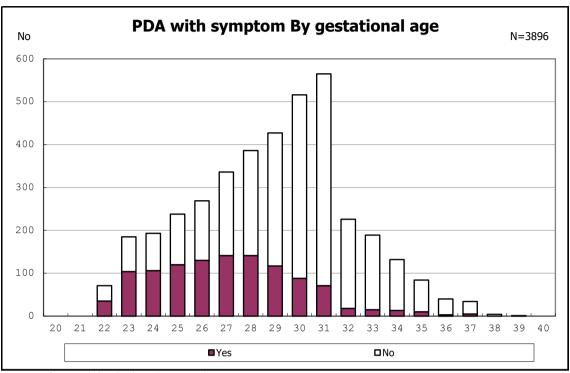

among infants with live birth and remained

among infants with live birth and remained

among infants with live birth and remained

among infants with live birth and remained

among infants with symptomatic PDA

among infants with symptomatic PDA

among infants with live birth, remained and alive at 7 d  $\,$ 

among infants with live birth, remained and alive at 7 d

among infants with live birth and remained

among infants with live birth and remained