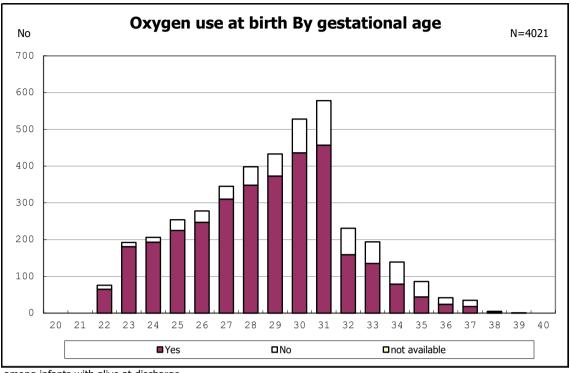

us 2>



among infants with number of fetus 2>



among infants with alive at discharge





among infants with alive at discharge





among infants with alive at discharge





among infants with alive at discharge





among infants with alive at discharge





among infants with positive histologic CAM



among infants with positive histologic CAM



among infants with alive at discharge





among infants with alive at discharge





among infants with alive at discharge





among infants with alive at discharge





among infants with alive at discharge





among infants with alive at discharge





among infants with alive at discharge





among infants with alive at discharge





among infants with alive at discharge





among infants with inborn



among infants with inborn



among infants with alive at discharge





among infants with alive at discharge





among infants with alive at discharge





among infants with alive at discharge





among infants with live birth



among infants with live birth



among infants with neontal blood gas analysis



among infants with neontal blood gas analysis



among infants with live birth and remained



among infants with live birth and remained



among infants with live birth and remained



among infants with live birth and remained



among infants with live birth and remained



among infants with live birth and remained



among infants with live birth and remained



among infants with live birth and remained



among infants with live birth, remained and mechanical ventilation



among infants with live