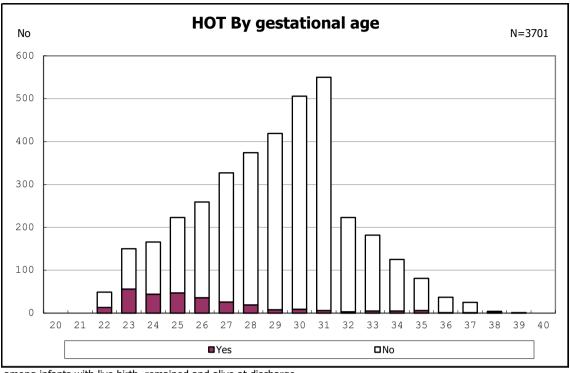

among infants with symptomatic PDA

among infants with live birth, remained and alive at 7 d  $\,$ 

among infants with live birth, remained and alive at 7 d

among infants with live birth and remained

among infants with live birth and remained