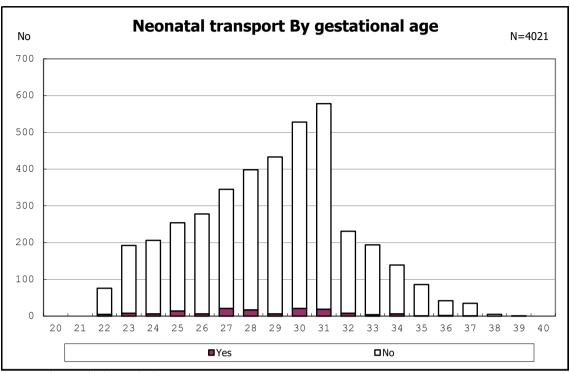

among infants with alive at discharge

among infants with alive at discharge

among infants with alive at discharge

among infants with alive at discharge

among infants with alive at discharge

among infants with alive at discharge