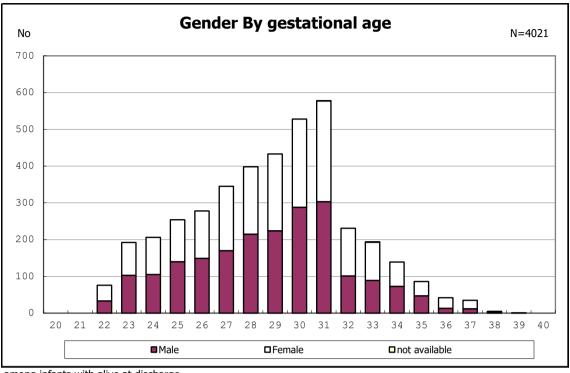

among infants with alive at discharge

among infants with alive at discharge

among infants with alive at discharge

among infants with alive at discharge

among infants with alive at discharge

among infants with alive at discharge