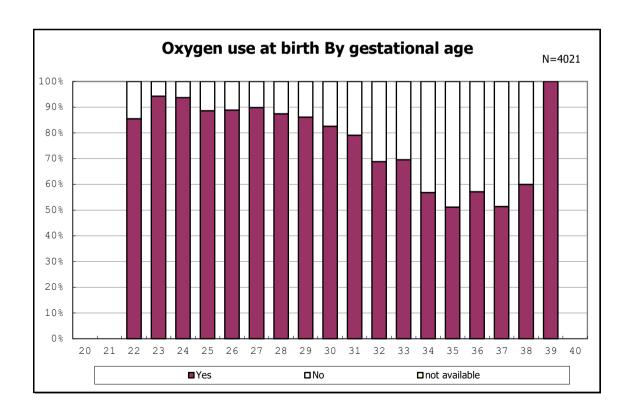

us 2>



among infants with alive at discharge





among infants with alive at discharge





among infants with alive at discharge





among infants with alive at discharge





among infants with alive at discharge





among infants with positive histologic CAM



among infants with positive histologic CAM



among infants with alive at discharge





among infants with alive at discharge





among infants with alive at discharge





among infants with alive at discharge





among infants with alive at discharge





among infants with alive at discharge





among infants with alive at discharge





among infants with alive at discharge





among infants with alive at discharge





among infants with inborn



among infants with inborn



among infants with alive at discharge





among infants with alive at discharge





among infants with alive at discharge





among infants with alive at discharge





among infants with live birth



among infants with live birth



among infants with neontal blood gas analysis



among infants with neontal blood gas analysis



among infants with live birth and remained



among infants with live birth and remained



among infants with live birth and remained



among infants with live birth and remained



among infants with live birth and remained



among infants with live birth and remained



among infants with live birth and remained



among infants with live birth and remained



among infants with live birth, remained and mechanical ventilation



among infants with live birth, remained and mechanical ventilatio