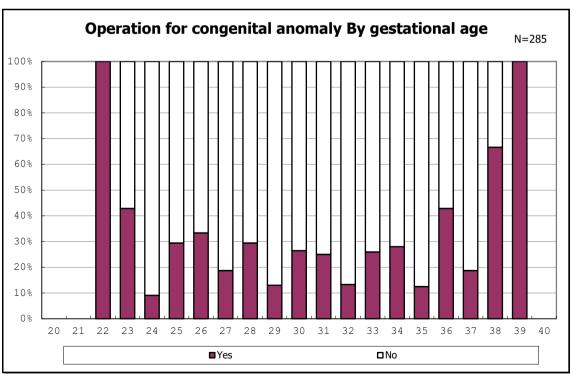

among infants with live birth and remained

among infants with live birth and remained

among infants with live birth and remained

among infants with alive at discharge

among infants with live birth, remained and congenital anomaly

among infants with live birth, remained and congenital anomaly

among infants with live birth and remained

among infants with live birth and remained

among infants with live birth and remained

among infants with live birth and remained