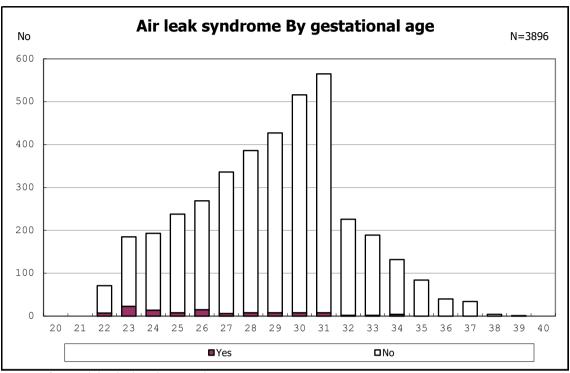

among infants with live birth and remained

among infants with live birth and remained

among infants with live birth and remained

among infants with live birth and remained

among infants with live birth and remained