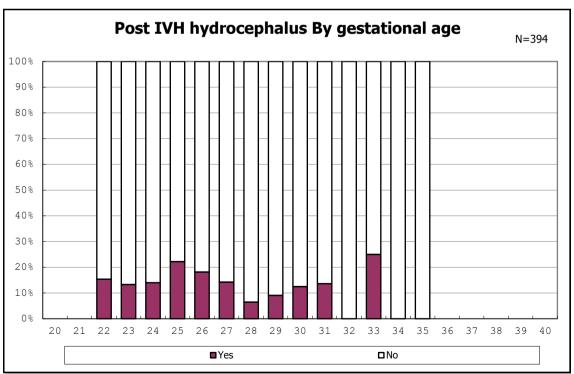

among infants with live birth and remained

among infants with live birth and remained

among infants with live birth, remained and IVH

among infants with live birth, remained and IVH

among infants with live birth and remained