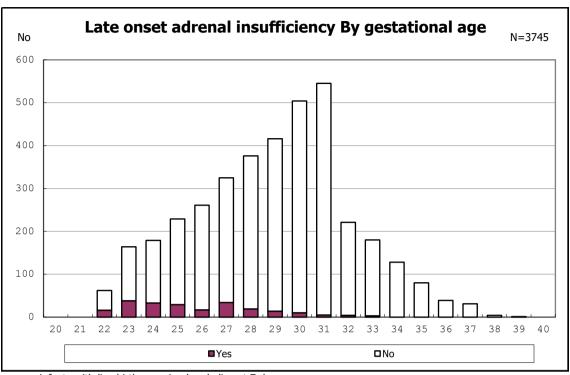

d remained



among infants with live birth and remained



among infants with live birth, remained and mechanical ventilation



among infants with live birth, remained and mechanical ventilation



among infants with live birth, remained and alive at 28 days of age



among infants with live birth, remained and alive at 28 days of age



among infants with CLD



among infants with CLD



among infants with live birth, remained, alive at 36 wk(corrected age)



among infants with live birth, remained, alive at 36 wk(corrected age)



among infants with live birth and remained



among infants with live birth and remained



among infants with live birth and remained



among infants with live birth and remained



among infants with symptomatic PDA



among infants with symptomatic PDA



among infants with live birth, remained and alive at 7 d  $\,$ 



among infants with live birth, remained and alive at 7 d



among infants with live birth and remained



among infants with live birth and remained



among infants with live birth and remained



among infants with live birth and remained



among infants with live birth, remained and IVH



among infants with live birth, remained and IVH



among infants with live birth and remained



among infants with live birth and remained



among infants with live birth and remained



among infants with live birth and remained



among infants with live birth and remained



among infants with live birth and remained



among infants with live birth and remained



among infants with live birth and remained



among infants wit