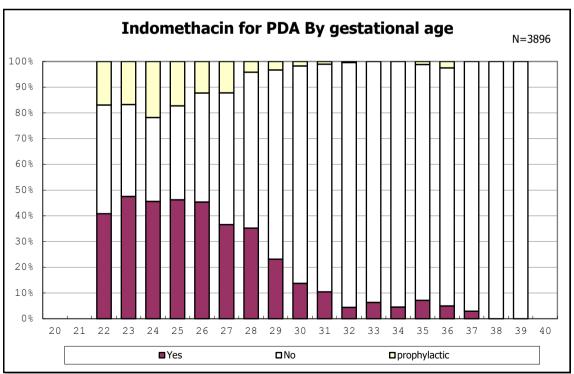

among infants with live birth and remained

among infants with live birth and remained

among infants with live birth and remained

among infants with live birth and remained

among infants with symptomatic PDA

among infants with symptomatic PDA

among infants with live birth, remained and alive at 7 d  $\,$ 

among infants with live birth, remained and alive at 7 d

among infants with live birth and remained

among infants with live birth and remained