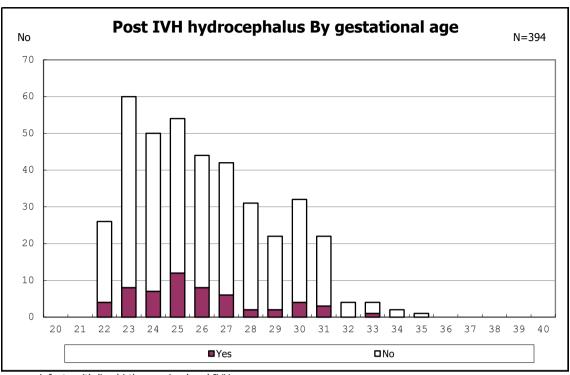

among infants with live birth and remained

among infants with live birth and remained

among infants with live birth, remained and IVH

among infants with live birth, remained and IVH

among infants with live birth and remained