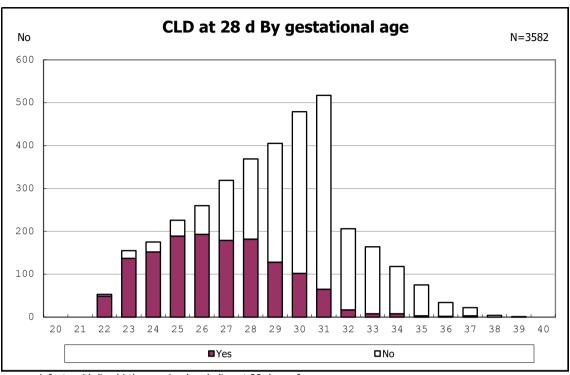

among infants with live birth, remained and alive at 28 days of age

among infants with CLD

among infants with CLD

among infants with live birth, remained, alive at 36 wk(corrected age)

among infants with live birth, remained, alive at 36 wk(corrected age)