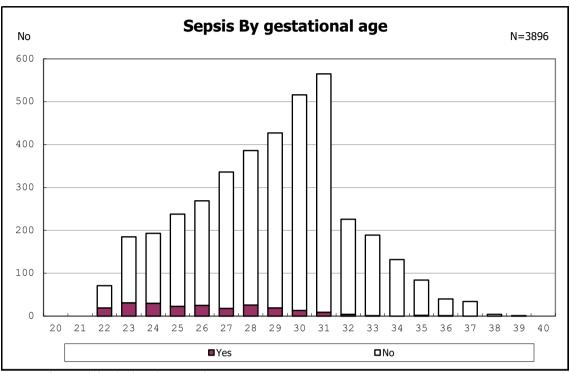

ants with live birth and remained



among infants with symptomatic PDA



among infants with symptomatic PDA



among infants with live birth, remained and alive at 7 d  $\,$ 



among infants with live birth, remained and alive at 7 d



among infants with live birth and remained



among infants with live birth and remained



among infants with live birth and remained



among infants with live birth and remained



among infants with live birth, remained and IVH



among infants with live birth, remained and IVH



among infants with live birth and remained



among infants with live birth and remained



among infants with live birth and remained



among infants with live birth and remained



among infants with live birth and remained



among infants with live birth and remained



among infants with live birth and remained



among infants with live birth and remained



among infants with live birth and remained



among infants with live birth and remained



among infants with live birth and remained



among infants with live birth and remained



among infants with live birth and remained



among infants with live birth and remained



among infants with live birth and remained



among infants with live birth and remained



among infants with live birth and remained



among infants with live birth and remained



among infants with live birth and remained



among infants with live birth and remained



among infants with live birth and remained



among infants with live birth and remained



among infants with live birth and remained



among infants wi