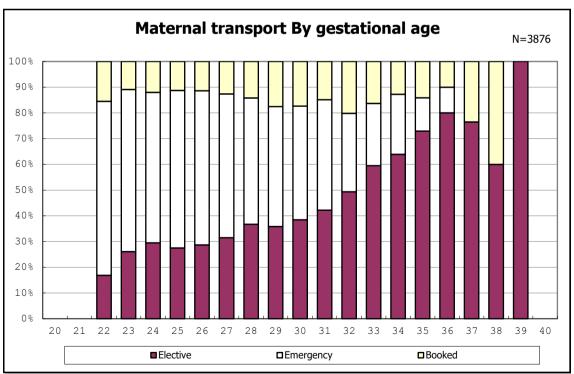

ng infants with number of fetus 2>



among infants with number of fetus 2>



among infants with alive at discharge





among infants with alive at discharge





among infants with alive at discharge





among infants with alive at discharge





among infants with alive at discharge





among infants with positive histologic CAM



among infants with positive histologic CAM



among infants with alive at discharge





among infants with alive at discharge





among infants with alive at discharge





among infants with alive at discharge





among infants with alive at discharge





among infants with alive at discharge





among infants with alive at discharge





among infants with alive at discharge





among infants with alive at discharge





among infants with inborn



among infants with inborn



among infants with alive at discharge





among infants with alive at discharge





among infants with alive at discharge





among infants with alive at discharge





among infants with live birth



among infants with live birth



among infants with neontal blood gas analysis



among infants with neontal blood gas analysis



among infants with live birth and remained



among infants with live birth and remained



among infants with live birth and remained



among infants with live birth and remained



among infants with live birth and remained



among infants with live birth and remained



among infants with live birth and remained



among infants with live birth and remained



among infants with live birth, remained and mechanical ventilatio