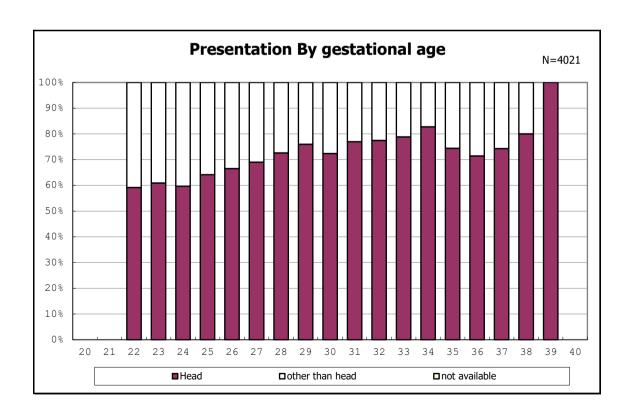

among infants with alive at discharge

among infants with alive at discharge

among infants with alive at discharge

among infants with alive at discharge

among infants with alive at discharge

among infants with alive at discharge