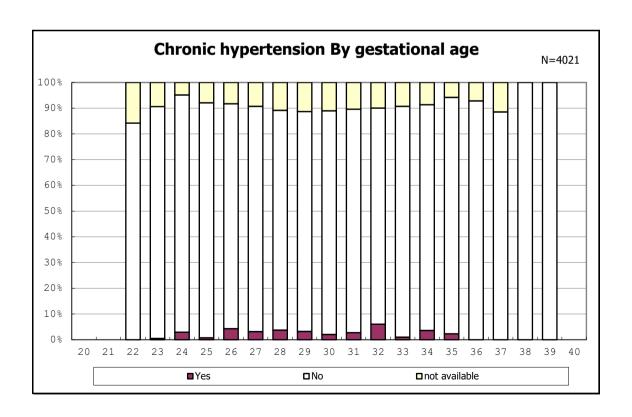

among infants with number of fetus 2>



among infants with number of fetus 2>



among infants with alive at discharge





among infants with alive at discharge





among infants with alive at discharge





among infants with alive at discharge





among infants with alive at discharge





among infants with positive histologic CAM



among infants with positive histologic CAM



among infants with alive at discharge





among infants with alive at discharge





among infants with alive at discharge





among infants with alive at discharge





among infants with alive at discharge





among infants with alive at discharge





among infants with alive at discharge





among infants with alive at discharge





among infants with alive at discharge





among infants with inborn



among infants with inborn



among infants with alive at discharge





among infants with alive at discharge





among infants with alive at discharge





a