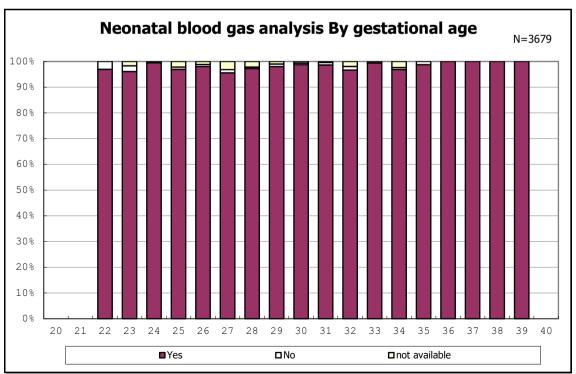

among infants with live birth

among infants with neontal blood gas analysis

among infants with neontal blood gas analysis

among infants with live birth and remained

among infants with live birth and remained