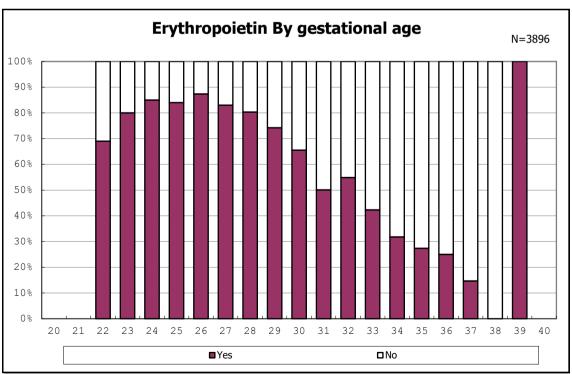

among infants with live birth and remained

among infants with live birth and remained

among infants with live birth and remained

among infants with live birth and remained

among infants with live birth and remained