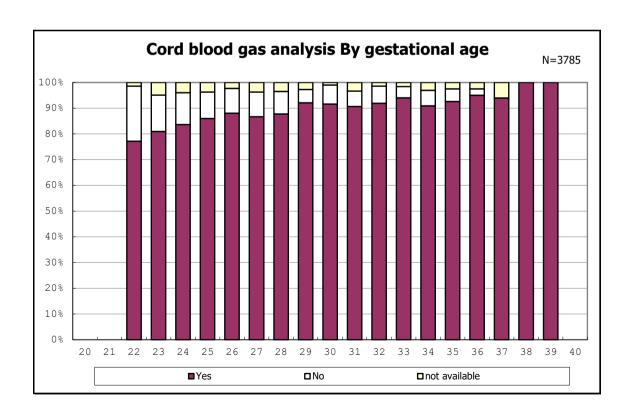

among infants with alive at discharge

among infants with alive at discharge

among infants with alive at discharge

among infants with alive at discharge

among infants with alive at discharge

among infants with alive at discharge