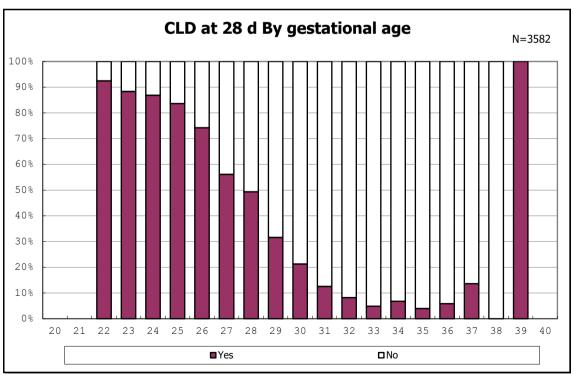

among infants with live birth, remained and alive at 28 days of age

among infants with CLD

among infants with CLD

among infants with live birth, remained, alive at 36 wk(corrected age)

among infants with live birth, remained, alive at 36 wk(corrected age)