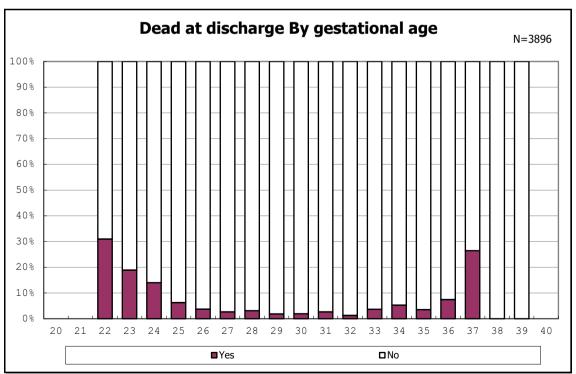

among infants with live birth and remained

among infants with live birth and remained

among infants with live birth

among infants with live birth

among infants with live birth, remained and dead at discharge