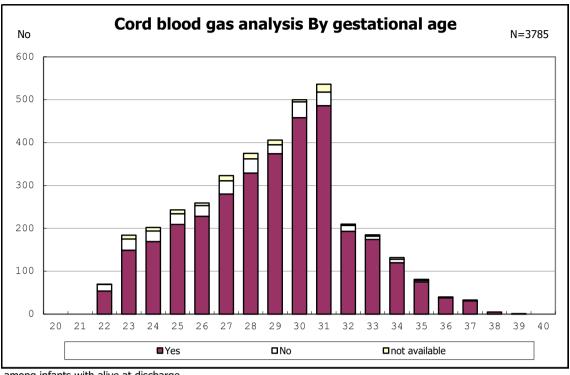

among infants with alive at discharge

among infants with alive at discharge

among infants with alive at discharge

among infants with alive at discharge

among infants with alive at discharge

among infants with alive at discharge