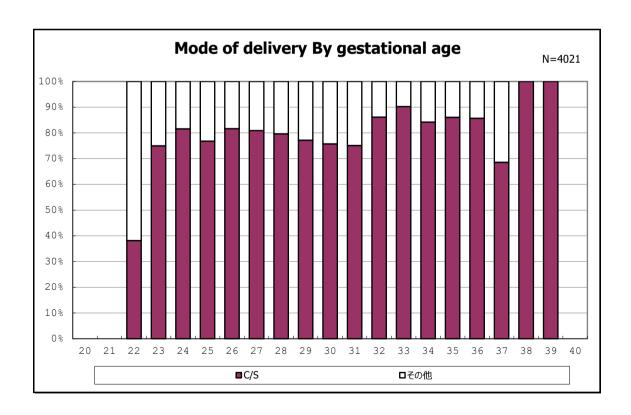

among infants with alive at discharge

among infants with alive at discharge

among infants with alive at discharge

among infants with alive at discharge

among infants with alive at discharge

among infants with alive at discharge