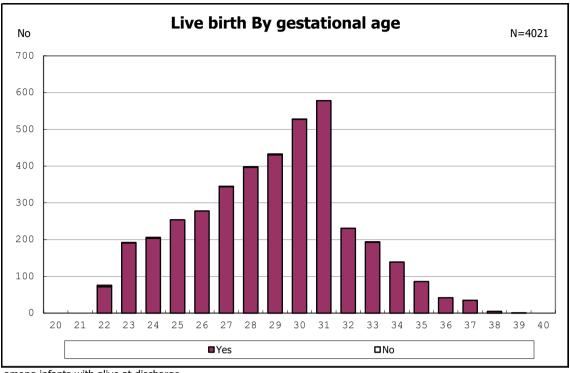

among infants with inborn

among infants with inborn

among infants with alive at discharge

among infants with alive at discharge

among infants with alive at discharge

among infants with alive at discharge

among infants with live birth