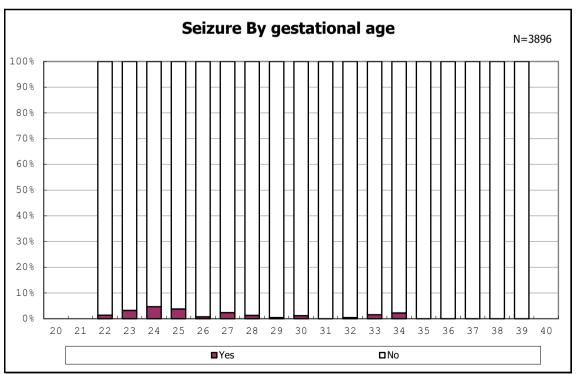

mechanical ventilation



among infants with live birth, remained and alive at 28 days of age



among infants with live birth, remained and alive at 28 days of age



among infants with CLD



among infants with CLD



among infants with live birth, remained, alive at 36 wk(corrected age)



among infants with live birth, remained, alive at 36 wk(corrected age)



among infants with live birth and remained



among infants with live birth and remained



among infants with live birth and remained



among infants with live birth and remained



among infants with symptomatic PDA



among infants with symptomatic PDA



among infants with live birth, remained and alive at 7 d  $\,$ 



among infants with live birth, remained and alive at 7 d



among infants with live birth and remained



among infants with live birth and remained



among infants with live birth and remained



among infants with live birth and remained



among infants with live birth, remained and IVH



among infants with live birth, remained and IVH



among infants with live birth and remained



among infants with live birth and remained



among infants with live birth and remained



among infants with live birth and remained



among infants with live birth and remained



among infants with live birth and remained



among infants with live birth and remained



among infants with live birth and remained



among infants with live birth and remained



among infants with live birth and remained



among infants with live birth and remained



among infants with live birth and remained



among