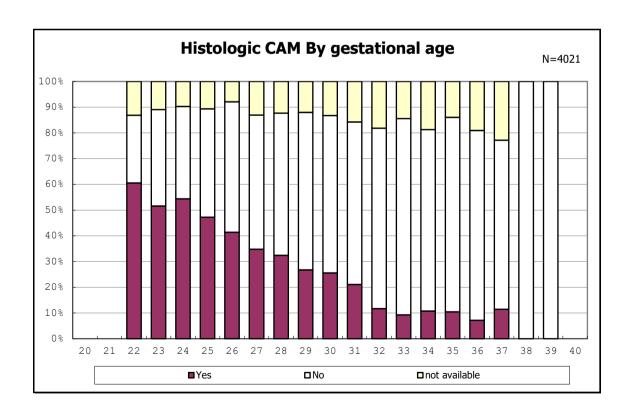

among infants with number of fetus 2>



among infants with number of fetus 2>



among infants with alive at discharge





among infants with alive at discharge





among infants with alive at discharge





among infants with alive at discharge





among infants with alive at discharge





among infants with positive histologic CAM



among infants with positive histologic CAM



among infants with alive at discharge





among infants with alive at discharge





among infants with alive at discharge





among infants with alive at discharge





among infants with alive at discharge





among infants with alive at discharge





among infants with alive at discharge





among infants with alive at discharge





among infants with alive at discharge





among infants with inborn



among infants with inborn



among infants with alive at discharge





among infants with alive at discharge





among infants with alive at discharge





among infants with alive at discharge





among infants with live birth



among infants with live birth



among infants with ne