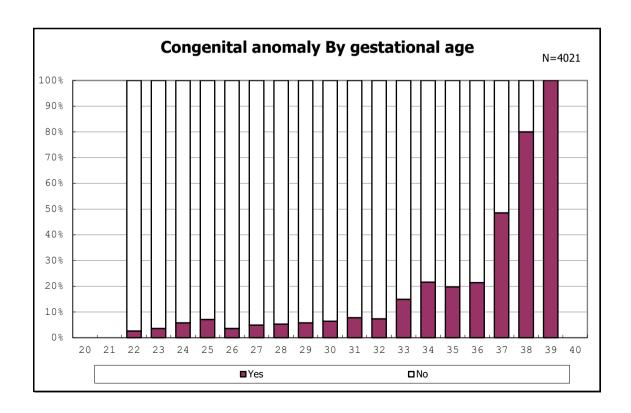

among infants with live birth and remained

among infants with live birth and remained

among infants with live birth and remained

among infants with alive at discharge

among infants with live birth, remained and congenital anomaly

among infants with live birth, remained and congenital anomaly

among infants with live birth and remained

among infants with live birth and remained

among infants with live birth and remained

among infants with live birth and remained