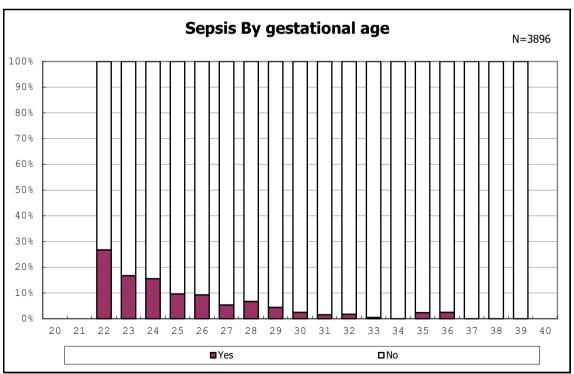

ants with symptomatic PDA



among infants with symptomatic PDA



among infants with live birth, remained and alive at 7 d  $\,$ 



among infants with live birth, remained and alive at 7 d



among infants with live birth and remained



among infants with live birth and remained



among infants with live birth and remained



among infants with live birth and remained



among infants with live birth, remained and IVH



among infants with live birth, remained and IVH



among infants with live birth and remained



among infants with live birth and remained



among infants with live birth and remained



among infants with live birth and remained



among infants with live birth and remained



among infants with live birth and remained



among infants with live birth and remained



among infants with live birth and remained



among infants with live birth and remained



among infants with live birth and remained



among infants with live birth and remained



among infants with live birth and remained



among infants with live birth and remained



among infants with live birth and remained



among infants with live birth and remained



among infants with live birth and remained



among infants with live birth and remained



among infants with live birth and remained



among infants with live birth and remained



among infants with live birth and remained



among infants with live birth and remained



among infants with live birth and remained



among infants with live birth and remained



among infants with live birth and remained



among infants wi