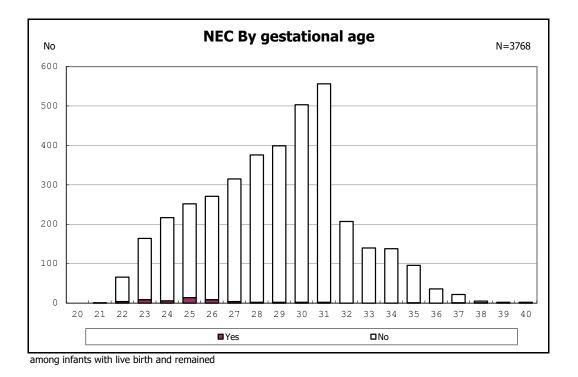

e birth, remained and mechanical ventilation



among infants with live birth, remained and mechanical ventilation



among infants with live birth, remained and alive at 28 days of age



among infants with live birth, remained and alive at 28 days of age



among infants with CLD



among infants with CLD



among infants with live birth, remained, alive at 36 wk(corrected age)



among infants with live birth, remained, alive at 36 wk(corrected age)











among infants with symptomatic PDA



among infants with symptomatic PDA



among infants with live birth, remained and alive at 7 d



among infants with live birth, remained and alive at 7 d











among infants with live birth, remained and IVH



among infants with live birth, remained and IVH



























































among infants with live birth, remained and congenital anomaly



among infants with live birth, remained and congenital anomaly















Dead at discharge By gestational age N=4103 100% 90% 80% 70% 60% 50% 40% 30% 20% 10% 0% 26 20 21 22 23 24 25 27 28 29 30 31 32 33 34 35 36 37 38 39 40 Yes ∎No

among infants with live birth



among infants with live birth, remained and dead at discharge



among infants with live birth, remained and dead at discharge



among infants with live birth, remained and alive at discharge



among infants with live birth, remained and alive at discharge



among infants with live birth, remained and alive at discharge



among infants with live birth, remained and alive at discharge







among infants with live birth and a