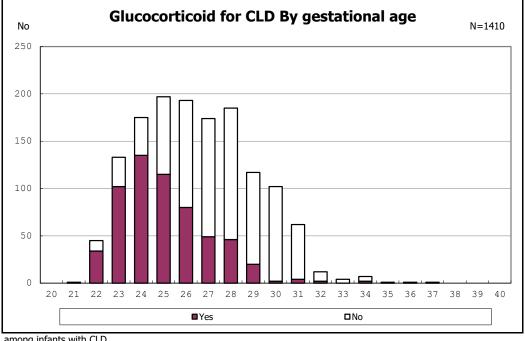

among infants with live birth, remained and alive at 28 days of age

among infants with live birth, remained and alive at 28 days of age

among infants with CLD

among infants with CLD

among infants with live birth, remained, alive at 36 wk(corrected age)