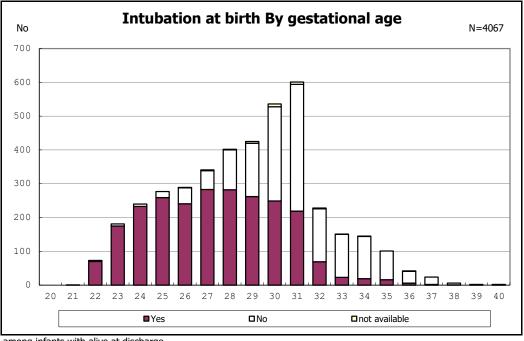

among infants with live birth

among infants with neontal blood gas analysis

among infants with live birth, remained and mechanical ventilation

among infants with live birth, remained and mechanical ventilation