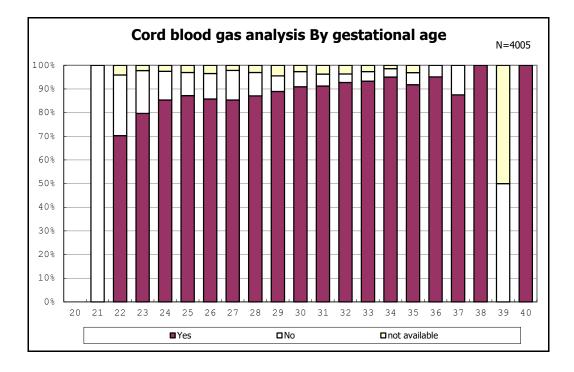

among infants with number of fetus 2>

























among infants with positive histologic CAM



among infants with positive histologic CAM













































among infants with inborn



among infants with inborn



















among infants with live birth



among infants with live birth





among infants with neontal blood gas analysis





















among infants with live birth, remained and mechanical ventilation



among infants with live birth, remained and mechanical ventilation



among infants with live birth, remained and alive at 28 days of age



among infants with live birth, remained and alive at 28 days of age



among infants with CLD



among infants with CLD



among infants with live birth, remained, alive at 36 wk(corrected age)



among infants with live birth, remained, alive at 36 wk(corrected age)











among infants with symptomatic PDA



among infants with symptomatic PDA



among infants with live birth, remained and alive at 7 d



among infants with live birth, rema