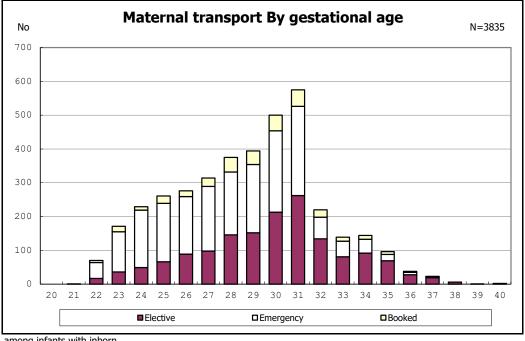

among infants with number of fetus 2>

























among infants with positive histologic CAM



among infants with positive histologic CAM













































among infants with inborn



among infants with inborn



















among infants with live birth



among infants with live birth





among infants with neontal blood gas analysis





















among infants with live birth, remained and mechanical ventilation



among infants with live birth, remained and mechanical ventilation



among infants with live birth, remained and alive at 28 days of age



among infants with live birth, remained and alive at 28 days of age



among infants with CLD



among infants with CLD



among infants with live birth, remained, alive at 36 wk(corrected age)



among infants with live birth, remained, alive at 36 wk(corrected age)











among infants with symptomatic PDA



among infants with symptomatic PDA



among infants with live