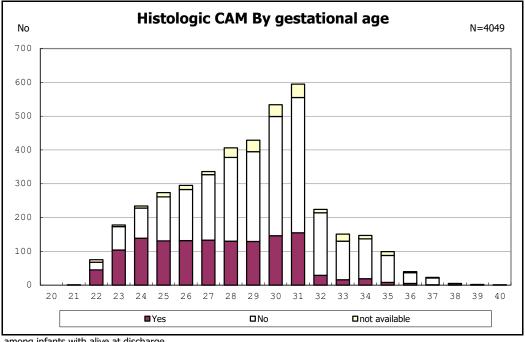

among infants with number of fetus 2>

























among infants with positive histologic CAM



among infants with positive histologic CAM













































among infants with inborn



among infants with inborn



















among infants with live birth



among infants with live birth





among infants with neontal blood gas analysis





















among infants with live birth, remained and mechanical ventilation



among infants with live birth, remained and mechanical ventilation



among infants with live birth, remained and alive at 28 days of age



among infants with live birth, remained and alive at 28 days of age



among infants with CLD



among infants with CLD



among infants with live birth, remained, alive at 36 wk(corrected age)



among infants with live birth, remained,