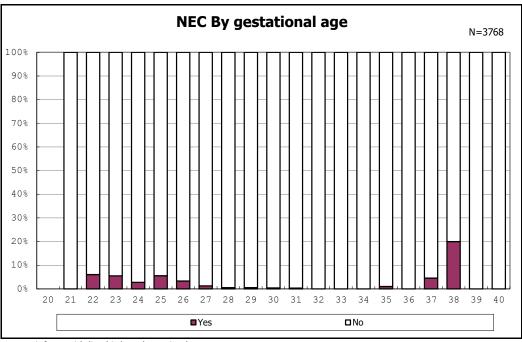

birth, remained and mechanical ventilation



among infants with live birth, remained and mechanical ventilation



among infants with live birth, remained and alive at 28 days of age



among infants with live birth, remained and alive at 28 days of age



among infants with CLD



among infants with CLD



among infants with live birth, remained, alive at 36 wk(corrected age)



among infants with live birth, remained, alive at 36 wk(corrected age)











among infants with symptomatic PDA



among infants with symptomatic PDA



among infants with live birth, remained and alive at 7 d



among infants with live birth, remained and alive at 7 d











among infants with live birth, remained and IVH



among infants with live birth, remained and IVH



























































among infants with live birth, remained and congenital anomaly



among infants with live birth, remained and congenital anomaly















Dead at discharge By gestational age N=4103 100% 90% 80% 70% 60% 50% 40% 30% 20% 10% 0% 26 20 21 22 23 24 25 27 28 29 30 31 32 33 34 35 36 37 38 39 40 Yes ∎No

among infants with live birth



among infants with live birth, remained and dead at discharge



among infants with live birth, remained and dead at discharge



among infants with live birth, remained and alive at discharge



among infants with live birth, remained and alive at discharge



among infants with live birth, remained and alive at discharge



among infants with live birth, remained and alive at discharge







among infants with live birth and ali