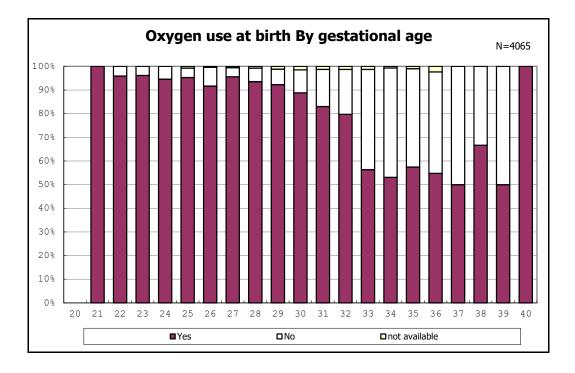

among infants with live birth

among infants with neontal blood gas analysis

among infants with live birth, remained and mechanical ventilation

among infants with live birth, remained and mechanical ventilation