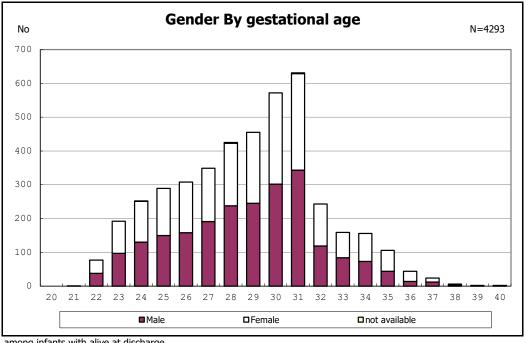

among infants with live birth, remained and alive at discharge

among infants with live birth and alive at discharge