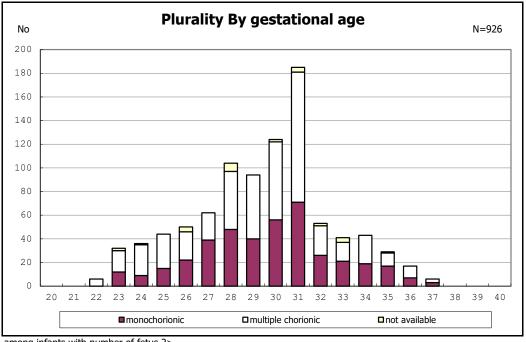

among infants with number of fetus 2>

among infants with positive histologic CAM

among infants with positive histologic CAM

among infants with inborn

among infants with inborn

among infants with live birth