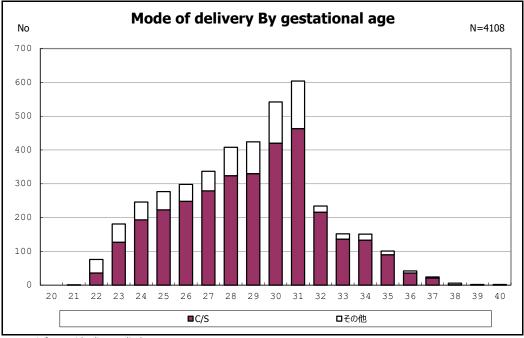

among infants with number of fetus 2>

























among infants with positive histologic CAM



among infants with positive histologic CAM













































among infants with inborn



among infants with inborn



















among infants with live birth



among infants with live birth





among infants with neontal blood gas analysis





















among infants with live birth, remained and mechanical ventilation



among infants with live birth, remained and mechanical ventilation



among infants with live birth, remained and alive at 28 days of age



among infants with live birth, remained and alive at 28 days of age



among infants with CLD



among infants with CLD



among infants with live birth, remained, alive at 36 wk(corrected age)



among infants with live birth, remained, alive at 36 wk(corrected age)











among infants with symptomatic PDA



among infants with symptomatic PDA