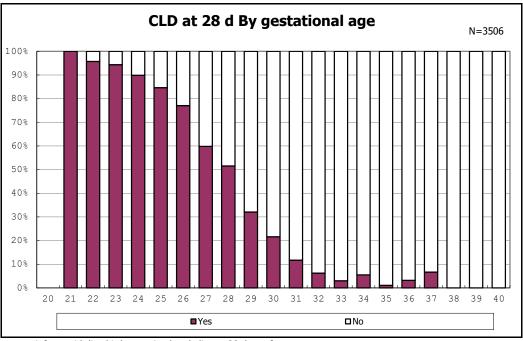

among infants with live birth, remained and alive at 28 days of age

among infants with live birth, remained and alive at 28 days of age

among infants with CLD

among infants with CLD

among infants with live birth, remained, alive at 36 wk(corrected age)