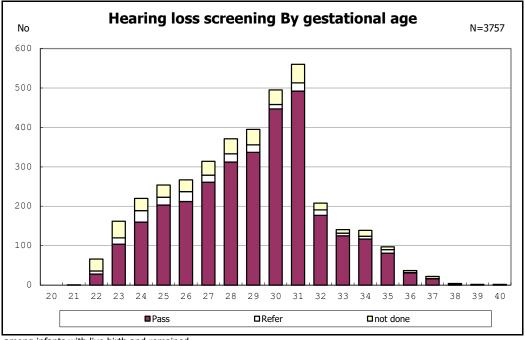

ained and mechanical ventilation



among infants with live birth, remained and mechanical ventilation



among infants with live birth, remained and alive at 28 days of age



among infants with live birth, remained and alive at 28 days of age



among infants with CLD



among infants with CLD



among infants with live birth, remained, alive at 36 wk(corrected age)



among infants with live birth, remained, alive at 36 wk(corrected age)











among infants with symptomatic PDA



among infants with symptomatic PDA



among infants with live birth, remained and alive at 7 d



among infants with live birth, remained and alive at 7 d











among infants with live birth, remained and IVH



among infants with live birth, remained and IVH



























































among infants with live birth, remained and congenital anomaly



among infants with live birth, remained and congenital anomaly















Dead at discharge By gestational age N=4103 100% 90% 80% 70% 60% 50% 40% 30% 20% 10% 0% 26 20 21 22 23 24 25 27 28 29 30 31 32 33 34 35 36 37 38 39 40 Yes ∎No

among infants with live birth



among infants with live birth, remained and dead at discharge



among infants with live birth, remained and dead at discharge



among infants with live birth, remained and alive at discharge



among infants with live birth, remained and alive at discharge



among infants with live birth, remained and alive at discharge



among infants with live birth, remained and alive at discharge







among infants with live birth and alive at disc