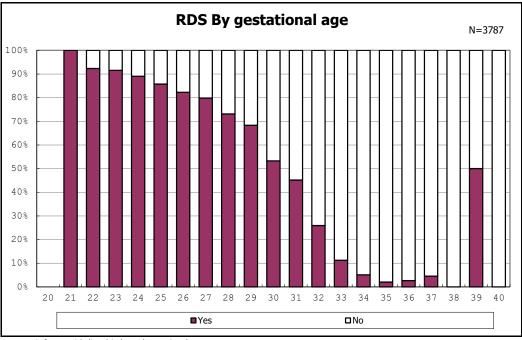

among infants with live birth

among infants with neontal blood gas analysis

among infants with live birth, remained and mechanical ventilation

among infants with live birth, remained and mechanical ventilation