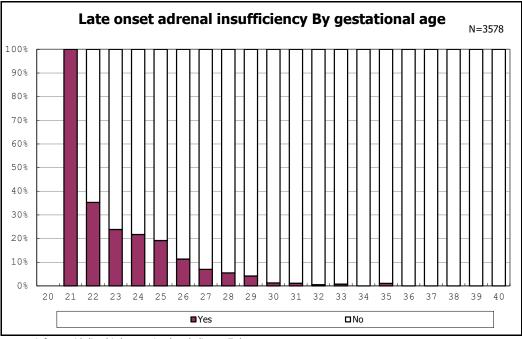

among infants with live birth, remained, alive at 36 wk(corrected age)

among infants with symptomatic PDA

among infants with symptomatic PDA

among infants with live birth, remained and alive at 7 d

among infants with live birth, remained and alive at 7 d