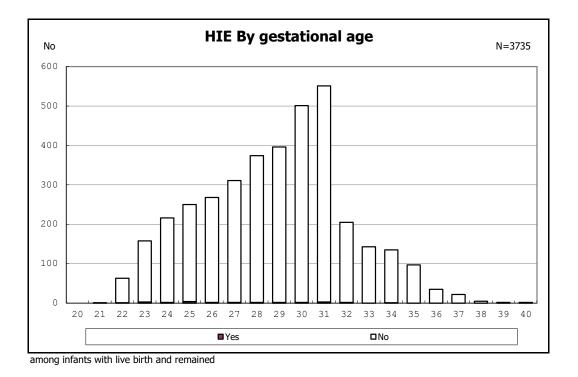

among infants with live birth

among infants with neontal blood gas analysis

among infants with live birth, remained and mechanical ventilation

among infants with live birth, remained and mechanical ventilation