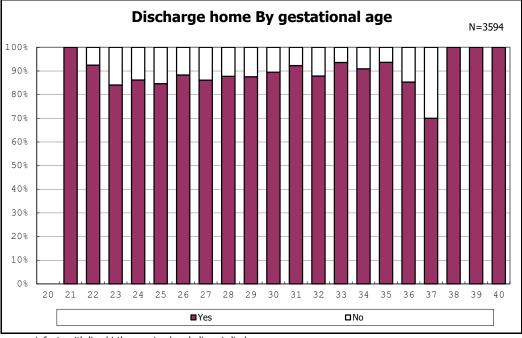

among infants with live birth, remained and dead at discharge

among infants with live birth, remained and alive at discharge

among infants with live birth, remained and alive at discharge

among infants with live birth, remained and alive at discharge

among infants with live birth, remained and alive at discharge

among infants with live birth and alive at discharge