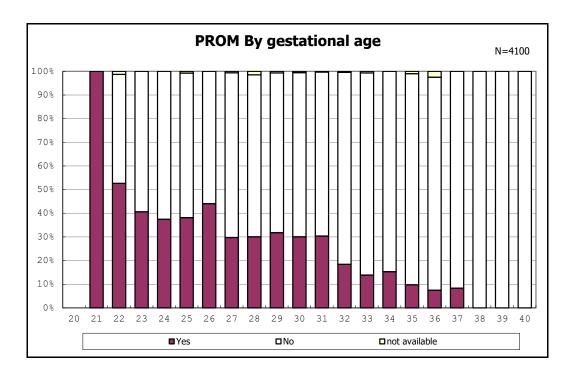

among infants with live birth, remained and alive at discharge

among infants with live birth and alive at discharge