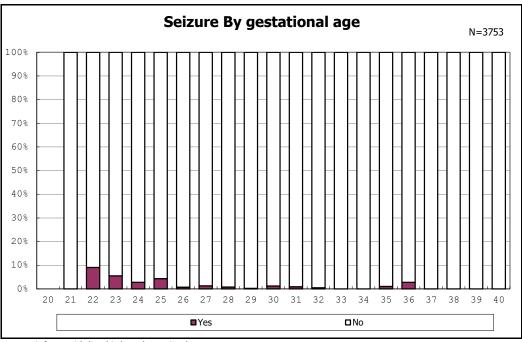

among infants with live birth, remained and IVH

among infants with live birth, remained and IVH

among infants with live birth, remained and congenital anomaly

among infants with live birth, remained and congenital anomaly