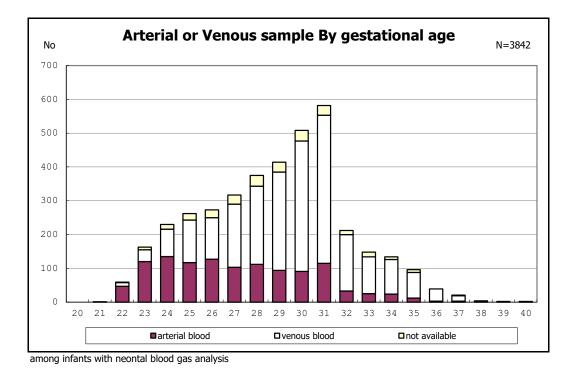

among infants with number of fetus 2>

























among infants with positive histologic CAM



among infants with positive histologic CAM













































among infants with inborn



among infants with inborn



















among infants with live birth



among infants with live birth





among infants with neontal blood gas analysis





















among infants with live birth, remained and mechanical ventilation



among infants with live birth, remained and mechanical ventilation



among infants with live birth, remained and alive at 28 days of age



among infants with live birth, remained and alive at 28 days of age



among infants with CLD



among infants with CLD



among infants with live birth, remained, alive at 36 wk(corrected age)



among infants with live birth, remained, alive at 36 wk(corrected age)











among infants with symptomatic PDA



among infants with symptomatic PDA



among infants with live birth, remained and alive at 7 d



among infants with live birth, remained and alive at 7 d











among infants with live birth, rema