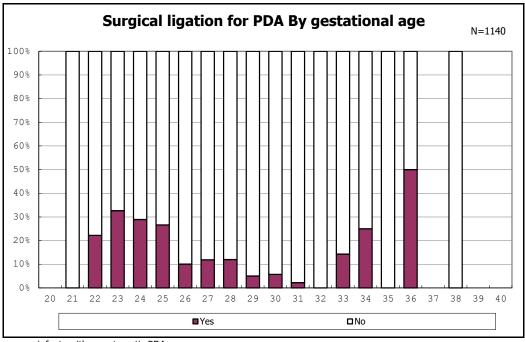

among infants with live birth, remained, alive at 36 wk(corrected age)

among infants with symptomatic PDA

among infants with symptomatic PDA

among infants with live birth, remained and alive at 7 d

among infants with live birth, remained and alive at 7 d