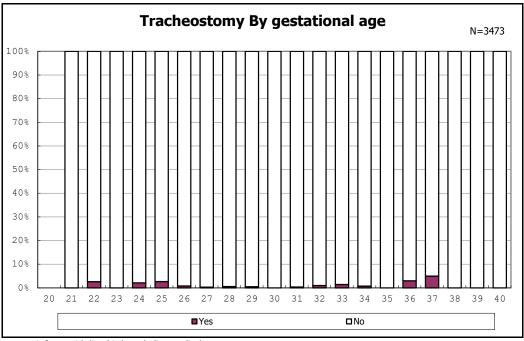

among infants with live birth, remained and alive at discharge

among infants with live birth and alive at discharge