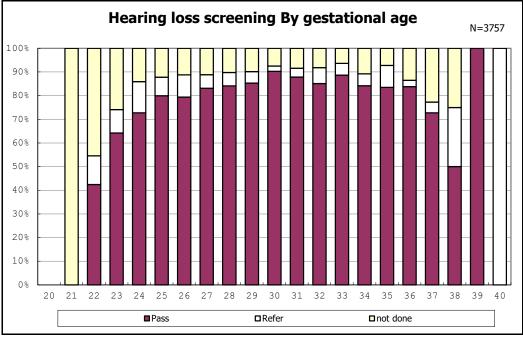

ned and mechanical ventilation



among infants with live birth, remained and mechanical ventilation



among infants with live birth, remained and alive at 28 days of age



among infants with live birth, remained and alive at 28 days of age



among infants with CLD



among infants with CLD



among infants with live birth, remained, alive at 36 wk(corrected age)



among infants with live birth, remained, alive at 36 wk(corrected age)











among infants with symptomatic PDA



among infants with symptomatic PDA



among infants with live birth, remained and alive at 7 d



among infants with live birth, remained and alive at 7 d











among infants with live birth, remained and IVH



among infants with live birth, remained and IVH



























































among infants with live birth, remained and congenital anomaly



among infants with live birth, remained and congenital anomaly















Dead at discharge By gestational age N=4103 100% 90% 80% 70% 60% 50% 40% 30% 20% 10% 0% 26 20 21 22 23 24 25 27 28 29 30 31 32 33 34 35 36 37 38 39 40 Yes ∎No

among infants with live birth



among infants with live birth, remained and dead at discharge



among infants with live birth, remained and dead at discharge



among infants with live birth, remained and alive at discharge



among infants with live birth, remained and alive at discharge



among infants with live birth, remained and alive at discharge



among infants with live birth, remained and alive at discharge







among infants with live birth and alive at discha