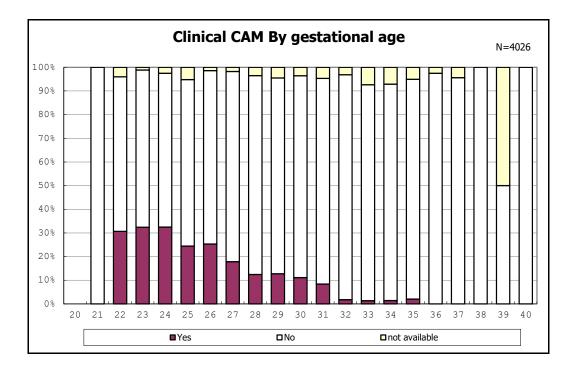

among infants with number of fetus 2>

























among infants with positive histologic CAM



among infants with positive histologic CAM













































among infants with inborn



among infants with inborn



















among infants with live birth



among infants with live birth





among infants with neontal blood gas analysis





















among infants with live birth, remained and mechanical ventilation



among infants with live birth, remained and mechanical ventilation



among infants with live birth, remained and alive at 28 days of age



among infants with live birth, remained and alive at 28 days of age



among infants with CLD



among infants with CLD



among infants with live birth, remained, alive at 36 wk(corrected age)



among infants with live birth, remained