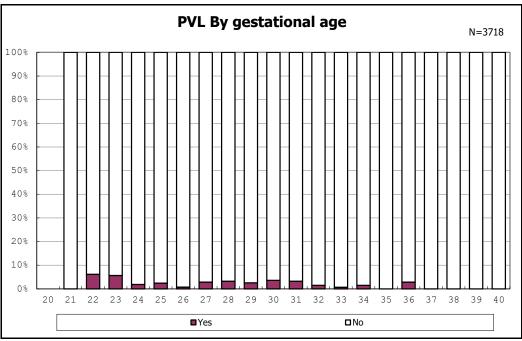

among infants with live birth, remained and mechanical ventilation



among infants with live birth, remained and mechanical ventilation



among infants with live birth, remained and alive at 28 days of age



among infants with live birth, remained and alive at 28 days of age



among infants with CLD



among infants with CLD



among infants with live birth, remained, alive at 36 wk(corrected age)



among infants with live birth, remained, alive at 36 wk(corrected age)











among infants with symptomatic PDA



among infants with symptomatic PDA



among infants with live birth, remained and alive at 7 d



among infants with live birth, remained and alive at 7 d











among infants with live birth, remained and IVH



among infants with live birth, remained and IVH



























































among infants with live birth, remained and congenital anomaly



among infants with live birth, remained and congenital anomaly















Dead at discharge By gestational age N=4103 100% 90% 80% 70% 60% 50% 40% 30% 20% 10% 0% 26 20 21 22 23 24 25 27 28 29 30 31 32 33 34 35 36 37 38 39 40 Yes ∎No

among infants with live birth



among infants with live birth, remained and dead at discharge



among infants with live birth, remained and dead at discharge



among infants with live birth, remained and alive at discharge



among infants with live birth, remained and alive at discharge



among infants with live birth, remained and alive at discharge



among infants with live birth, remained and alive at discharge







among inf