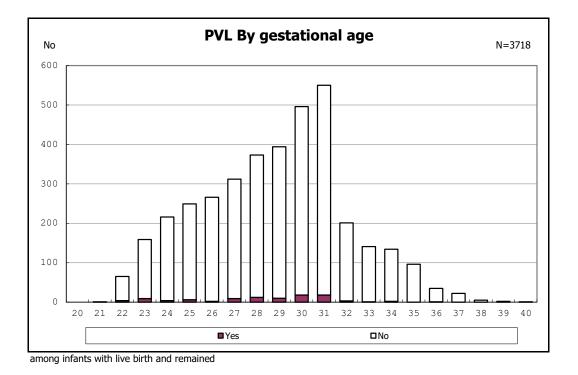

among infants with live birth, remained and mechanical ventilation



among infants with live birth, remained and mechanical ventilation



among infants with live birth, remained and alive at 28 days of age



among infants with live birth, remained and alive at 28 days of age



among infants with CLD



among infants with CLD



among infants with live birth, remained, alive at 36 wk(corrected age)



among infants with live birth, remained, alive at 36 wk(corrected age)











among infants with symptomatic PDA



among infants with symptomatic PDA



among infants with live birth, remained and alive at 7 d



among infants with live birth, remained and alive at 7 d











among infants with live birth, remained and IVH



among infants with live birth, remained and IVH



























































among infants with live birth, remained and congenital anomaly



among infants with live birth, remained and congenital anomaly















Dead at discharge By gestational age N=4103 100% 90% 80% 70% 60% 50% 40% 30% 20% 10% 0% 26 20 21 22 23 24 25 27 28 29 30 31 32 33 34 35 36 37 38 39 40 Yes ∎No

among infants with live birth



among infants with live birth, remained and dead at discharge



among infants with live birth, remained and dead at discharge



among infants with live birth, remained and alive at discharge



among infants with live birth, remained and alive at discharge



among infants with live birth, remained and alive at discharge



among infants with live birth, remained and alive at discharge







among i