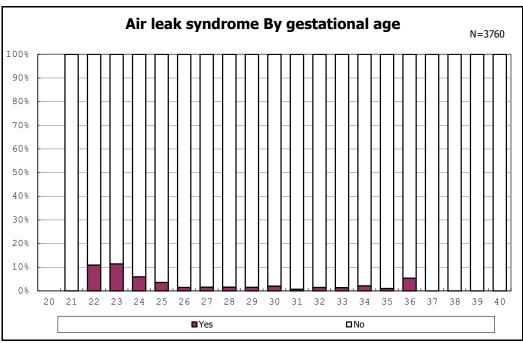

among infants with live birth

among infants with neontal blood gas analysis

among infants with live birth, remained and mechanical ventilation

among infants with live birth, remained and mechanical ventilation