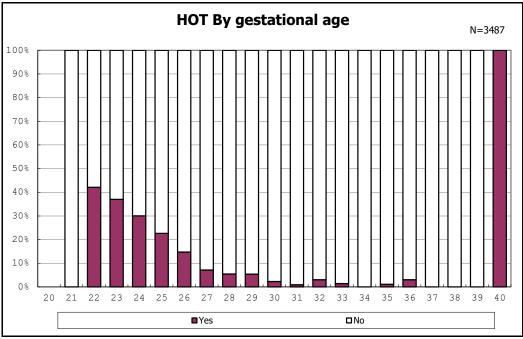

among infants with live birth, remained and alive at discharge

among infants with live birth and alive at discharge