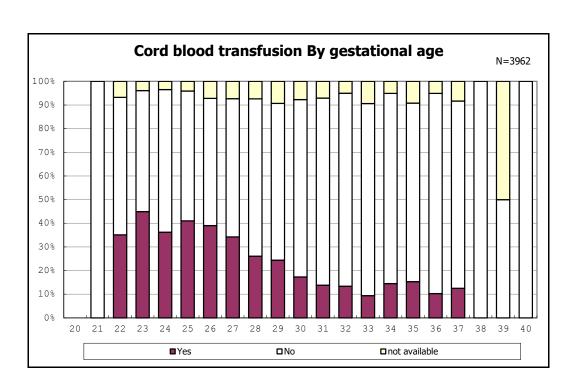

among infants with live birth, remained and alive at discharge

among infants with live birth and alive at discharge