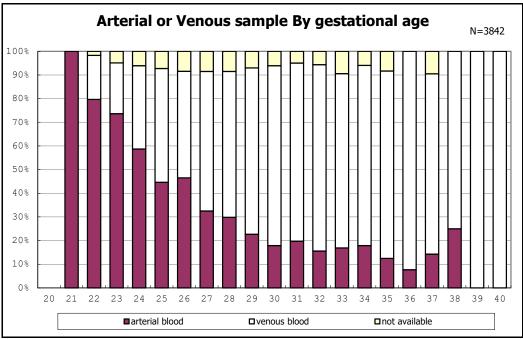

among infants with number of fetus 2>

























among infants with positive histologic CAM



among infants with positive histologic CAM













































among infants with inborn



among infants with inborn



















among infants with live birth



among infants with live birth





among infants with neontal blood gas analysis





















among infants with live birth, remained and mechanical ventilation



among infants with live birth, remained and mechanical ventilation



among infants with live birth, remained and alive at 28 days of age



among infants with live birth, remained and alive at 28 days of age



among infants with CLD



among infants with CLD



among infants with live birth, remained, alive at 36 wk(corrected age)



among infants with live birth, remained, alive at 36 wk(corrected age)











among infants with symptomatic PDA



among infants with symptomatic PDA



among infants with live birth, remained and alive at 7 d



among infants with live birth, remained and alive at 7 d











among infants with live birth, remain