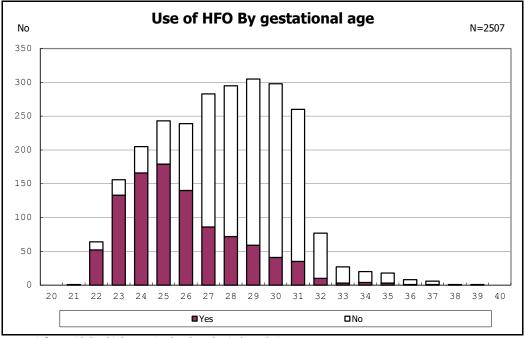

among infants with live birth

among infants with neontal blood gas analysis

among infants with live birth, remained and mechanical ventilation

among infants with live birth, remained and mechanical ventilation