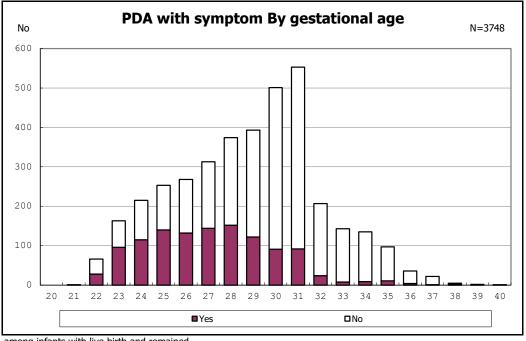

among infants with live birth, remained, alive at 36 wk(corrected age)

among infants with symptomatic PDA

among infants with symptomatic PDA

among infants with live birth, remained and alive at 7 d

among infants with live birth, remained and alive at 7 d