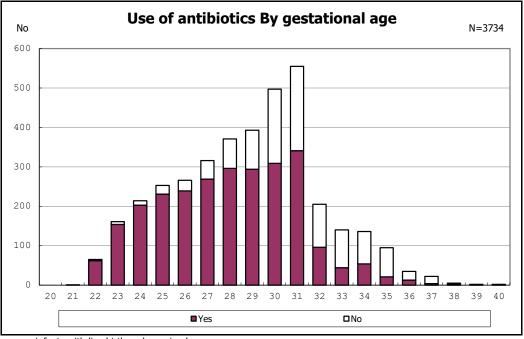

among infants with live birth

among infants with neontal blood gas analysis

among infants with live birth, remained and mechanical ventilation

among infants with live birth, remained and mechanical ventilation