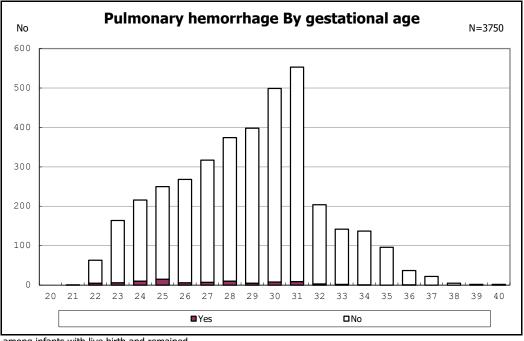

among infants with live birth

among infants with neontal blood gas analysis

among infants with live birth, remained and mechanical ventilation

among infants with live birth, remained and mechanical ventilation