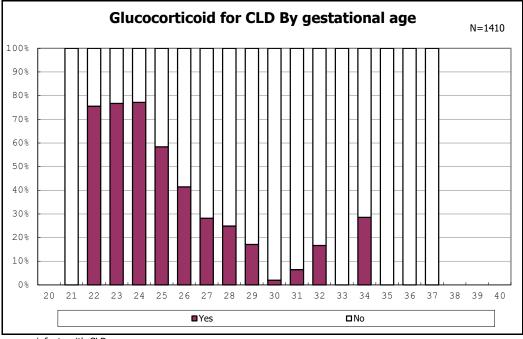

among infants with live birth, remained and alive at 28 days of age

among infants with live birth, remained and alive at 28 days of age

among infants with CLD

among infants with CLD

among infants with live birth, remained, alive at 36 wk(corrected age)