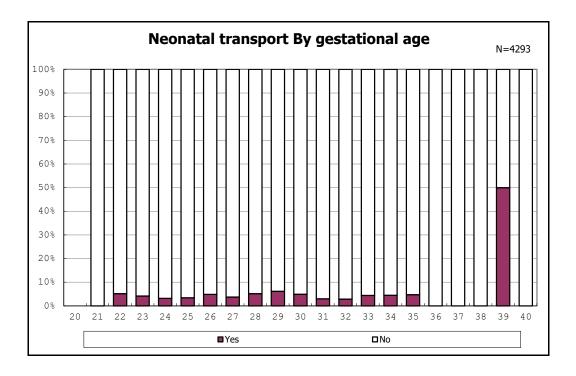

among infants with number of fetus 2>

























among infants with positive histologic CAM



among infants with positive histologic CAM













































among infants with inborn



among infants with inborn



















among infants with live birth



among infants with live birth





among infants with neontal blood gas analysis





















among infants with live birth, remained and mechanical ventilation



among infants with live birth, remained and mechanical ventilation



among infants with live birth, remained and alive at 28 days of age



among infants with live birth, remained and alive at 28 days of age



among infants with CLD



among infants with CLD



among infants with live birth, remained, alive at 36 wk(corrected age)



among infants with live birth, remained, alive at 36 wk(corrected age)











among infants with symptomatic PDA



among infants with symptomatic PDA



among infants with li