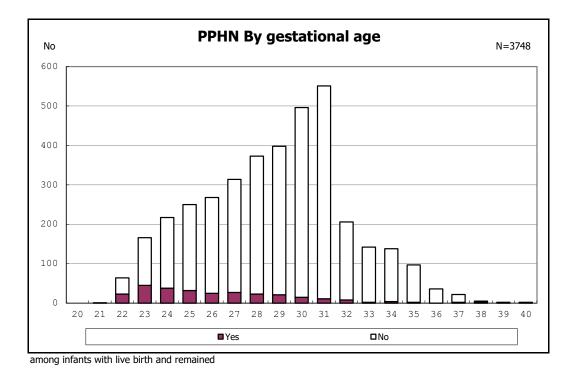

among infants with live birth

among infants with neontal blood gas analysis

among infants with live birth, remained and mechanical ventilation

among infants with live birth, remained and mechanical ventilation