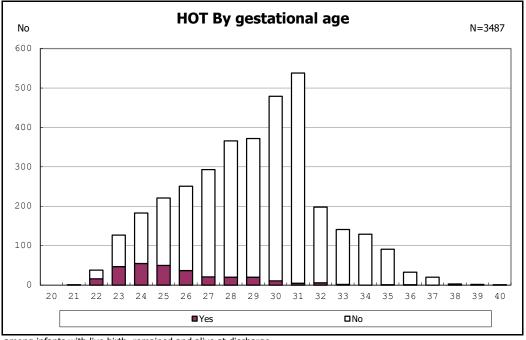

among infants with live birth

among infants with neontal blood gas analysis

among infants with live birth, remained and mechanical ventilation

among infants with live birth, remained and mechanical ventilation