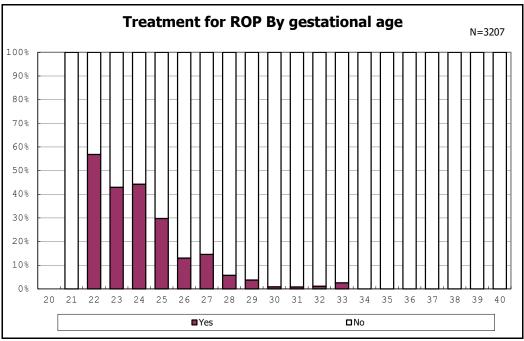

among infants with live birth, remained and IVH

among infants with live birth, remained and IVH

among infants with live birth, remained and congenital anomaly

among infants with live birth, remained and congenital anomaly