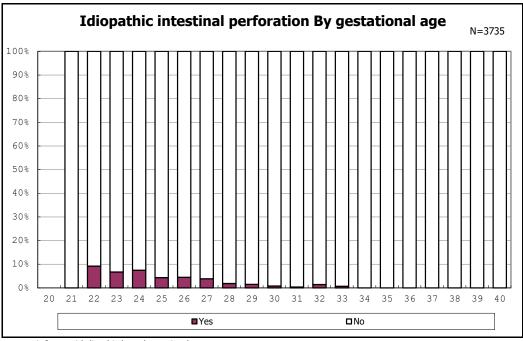

h, remained and mechanical ventilation



among infants with live birth, remained and mechanical ventilation



among infants with live birth, remained and alive at 28 days of age



among infants with live birth, remained and alive at 28 days of age



among infants with CLD



among infants with CLD



among infants with live birth, remained, alive at 36 wk(corrected age)



among infants with live birth, remained, alive at 36 wk(corrected age)











among infants with symptomatic PDA



among infants with symptomatic PDA



among infants with live birth, remained and alive at 7 d



among infants with live birth, remained and alive at 7 d











among infants with live birth, remained and IVH



among infants with live birth, remained and IVH



























































among infants with live birth, remained and congenital anomaly



among infants with live birth, remained and congenital anomaly















Dead at discharge By gestational age N=4103 100% 90% 80% 70% 60% 50% 40% 30% 20% 10% 0% 26 20 21 22 23 24 25 27 28 29 30 31 32 33 34 35 36 37 38 39 40 Yes ∎No

among infants with live birth



among infants with live birth, remained and dead at discharge



among infants with live birth, remained and dead at discharge



among infants with live birth, remained and alive at discharge



among infants with live birth, remained and alive at discharge



among infants with live birth, remained and alive at discharge



among infants with live birth, remained and alive at discharge







among infants with live birth and alive a