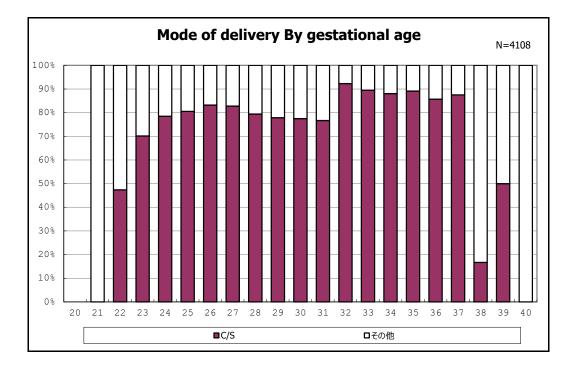

among infants with number of fetus 2>

























among infants with positive histologic CAM



among infants with positive histologic CAM













































among infants with inborn



among infants with inborn



















among infants with live birth



among infants with live birth





among infants with neontal blood gas analysis





















among infants with live birth, remained and mechanical ventilation



among infants with live birth, remained and mechanical ventilation



among infants with live birth, remained and alive at 28 days of age



among infants with live birth, remained and alive at 28 days of age



among infants with CLD



among infants with CLD



among infants with live birth, remained, alive at 36 wk(corrected age)



among infants with live birth, remained, alive at 36 wk(corrected age)











among infants with symptomatic PDA



among infants with symptomatic PDA



a