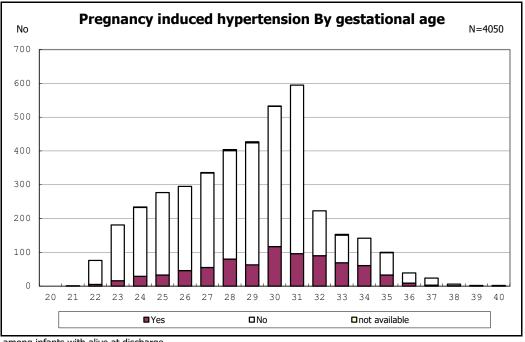

among infants with number of fetus 2>

























among infants with positive histologic CAM



among infants with positive histologic CAM













































among infants with inborn



among infants with inborn



















among infants with live birth



among infants with live birth





among infants with neontal blood gas analysis





















among infants with live birth, remained and mechanical ventilation



among infants with live birth, remained and mechanical ventilation



among infants with live birth, remained and alive at 28 days of age



among infants with live birth, remained and alive at 28 days of age



among infants with CLD



among infants with CLD



among infants with live birth, remained, alive at 36 wk(corrected age)



among infants with live birth, re