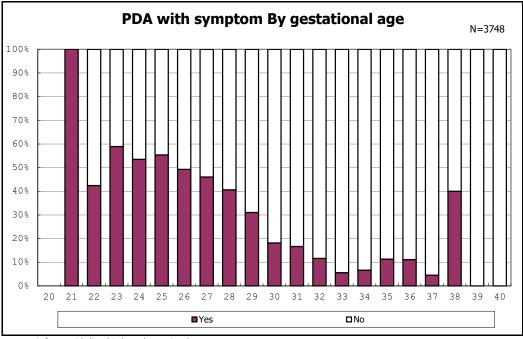

among infants with live birth, remained, alive at 36 wk(corrected age)

among infants with symptomatic PDA

among infants with symptomatic PDA

among infants with live birth, remained and alive at 7 d

among infants with live birth, remained and alive at 7 d