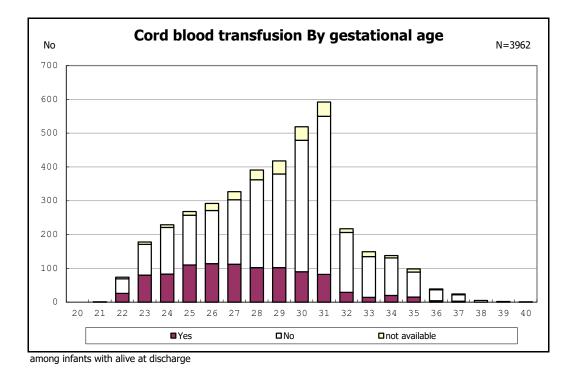

among infants with live birth, remained and alive at discharge

among infants with live birth and alive at discharge