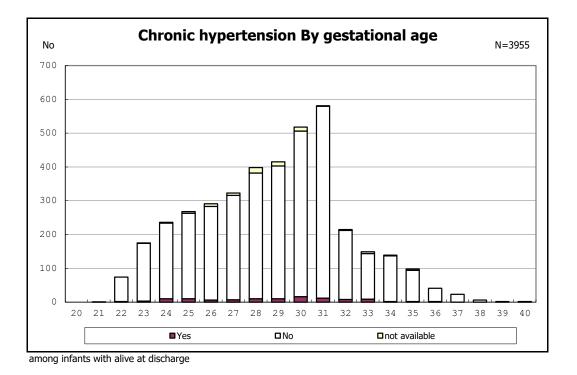

among infants with number of fetus 2>

























among infants with positive histologic CAM



among infants with positive histologic CAM













































among infants with inborn



among infants with inborn



















among infants with live birth



among infants with live birth





among infants with neontal blood gas analysis





















among infants with live birth, remained and mechanical ventilation



among infants with live birth, remained and mechanical ventilation



among infants with live birth, remained and alive at 28 days of age



among infants with live birth, remained and alive at 28 days of age



among infants with CLD



among infants with CLD



among infants with live birth, remained, alive at 36 wk(corrected age)



among infants with live birth