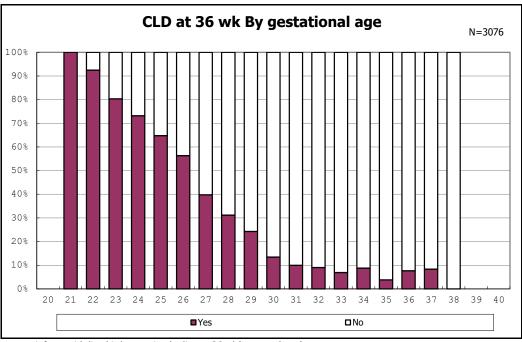

among infants with live birth, remained and alive at 28 days of age

among infants with live birth, remained and alive at 28 days of age

among infants with CLD

among infants with CLD

among infants with live birth, remained, alive at 36 wk(corrected age)