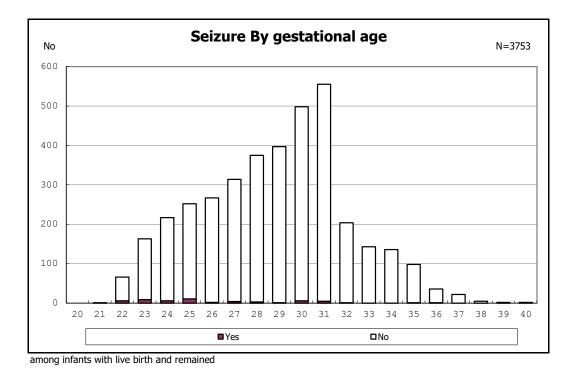

among infants with live birth, remained and IVH

among infants with live birth, remained and IVH

among infants with live birth, remained and congenital anomaly

among infants with live birth, remained and congenital anomaly