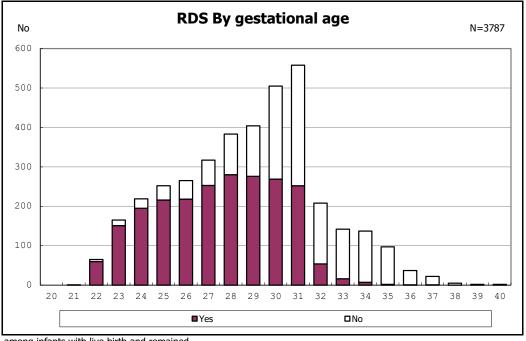

among infants with number of fetus 2>

























among infants with positive histologic CAM



among infants with positive histologic CAM













































among infants with inborn



among infants with inborn



















among infants with live birth



among infants with live birth





among infants with neontal blood gas analysis





















among infants with live birth, remained and mechanical ventilation



among infants with live birth, remained and mechanical ventilation



among infants with live birth, remained and alive at 28 days of age



among infants with live birth, remained and alive at 28 days of age



among infants with CLD



among infants with CLD



among infants with live birth, remained, alive at 36 wk(corrected age)



among infants with live birth, remained, alive at 36 wk(corrected age)











among infants with symptomatic PDA



among infants with symptomatic PDA



among infants with live birth, remained and alive at 7 d



among infants with live birth, remained and alive at 7 d











among infants with live birth, remained and IVH



among infants with live birth, rema