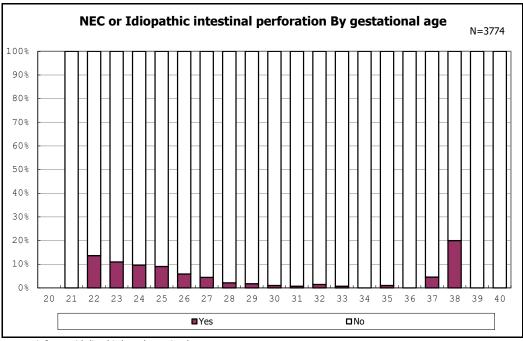

emained and mechanical ventilation



among infants with live birth, remained and mechanical ventilation



among infants with live birth, remained and alive at 28 days of age



among infants with live birth, remained and alive at 28 days of age



among infants with CLD



among infants with CLD



among infants with live birth, remained, alive at 36 wk(corrected age)



among infants with live birth, remained, alive at 36 wk(corrected age)











among infants with symptomatic PDA



among infants with symptomatic PDA



among infants with live birth, remained and alive at 7 d



among infants with live birth, remained and alive at 7 d











among infants with live birth, remained and IVH



among infants with live birth, remained and IVH



























































among infants with live birth, remained and congenital anomaly



among infants with live birth, remained and congenital anomaly















Dead at discharge By gestational age N=4103 100% 90% 80% 70% 60% 50% 40% 30% 20% 10% 0% 26 20 21 22 23 24 25 27 28 29 30 31 32 33 34 35 36 37 38 39 40 Yes ∎No

among infants with live birth



among infants with live birth, remained and dead at discharge



among infants with live birth, remained and dead at discharge



among infants with live birth, remained and alive at discharge



among infants with live birth, remained and alive at discharge



among infants with live birth, remained and alive at discharge



among infants with live birth, remained and alive at discharge







among infants with live birth and alive at di