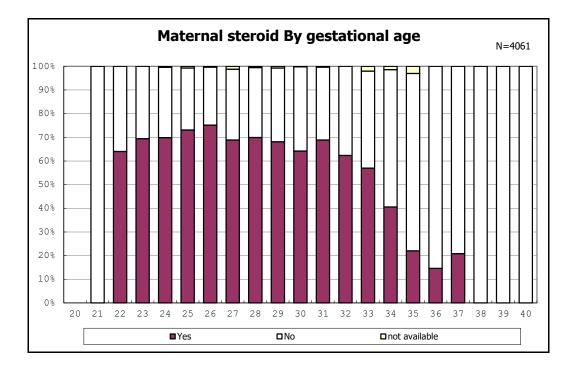

among infants with live birth, remained and alive at discharge

among infants with live birth and alive at discharge