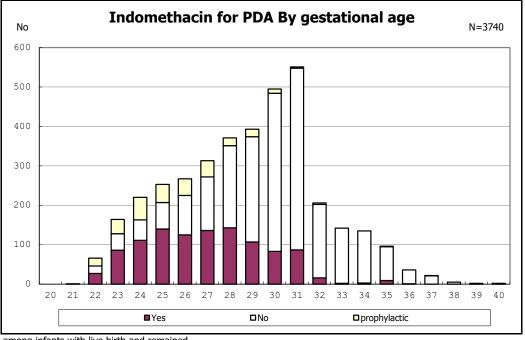

among infants with live birth, remained, alive at 36 wk(corrected age)

among infants with symptomatic PDA

among infants with symptomatic PDA

among infants with live birth, remained and alive at 7 d

among infants with live birth, remained and alive at 7 d