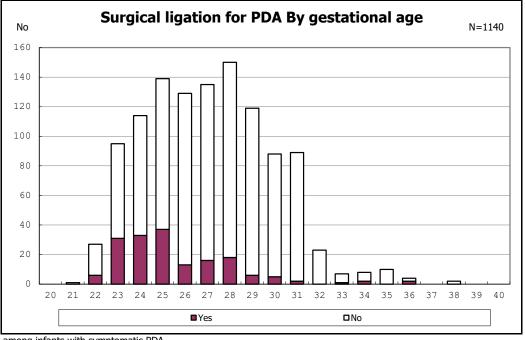

among infants with live birth, remained, alive at 36 wk(corrected age)

among infants with symptomatic PDA

among infants with symptomatic PDA

among infants with live birth, remained and alive at 7 d

among infants with live birth, remained and alive at 7 d