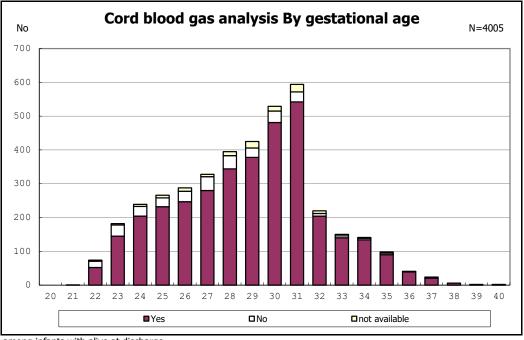

among infants with number of fetus 2>

























among infants with positive histologic CAM



among infants with positive histologic CAM













































among infants with inborn



among infants with inborn



















among infants with live birth



among infants with live birth





among infants with neontal blood gas analysis





















among infants with live birth, remained and mechanical ventilation



among infants with live birth, remained and mechanical ventilation



among infants with live birth, remained and alive at 28 days of age



among infants with live birth, remained and alive at 28 days of age



among infants with CLD



among infants with CLD



among infants with live birth, remained, alive at 36 wk(corrected age)



among infants with live birth, remained, alive at 36 wk(corrected age)











among infants with symptomatic PDA



among infants with symptomatic PDA



among infants with live birth, remained and alive at 7 d



among infants with live birth, re