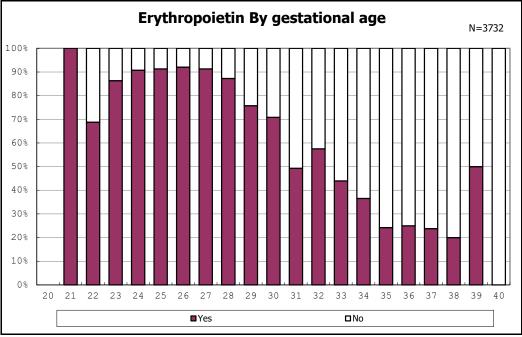

among infants with live birth

among infants with neontal blood gas analysis

among infants with live birth, remained and mechanical ventilation

among infants with live birth, remained and mechanical ventilation