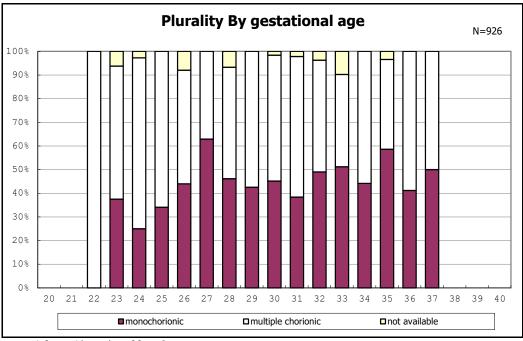

among infants with number of fetus 2>

























among infants with positive histologic CAM



among infants with positive histologic CAM













































among infants with inborn



among infants with inborn



















among infants with live birth



among infants with live birth





among infants with neontal blood gas analysis





















among infants with live birth, remained and mechanical ventilation



among infants with live birth, remained and mechanical ventilation



among infants with live birth, remained and alive at 28 days of age



among infants with live birth, remained and alive at 28 days of age



among infants with CLD



among infants with CLD



among infants with live birth, remained, alive at 36 wk(co