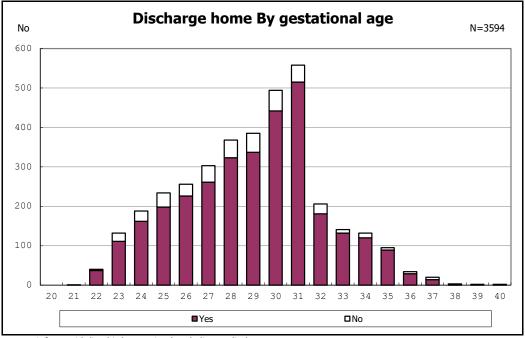

among infants with live birth, remained and dead at discharge

among infants with live birth, remained and alive at discharge

among infants with live birth, remained and alive at discharge

among infants with live birth, remained and alive at discharge

among infants with live birth, remained and alive at discharge

among infants with live birth and alive at discharge