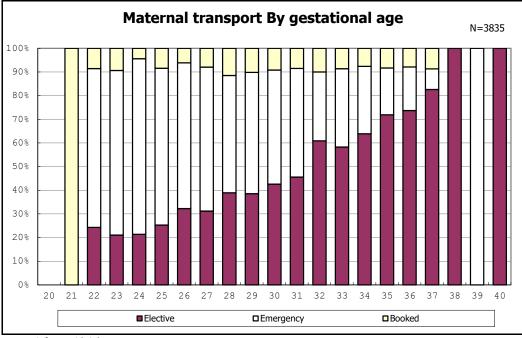

among infants with number of fetus 2>

























among infants with positive histologic CAM



among infants with positive histologic CAM













































among infants with inborn



among infants with inborn



















among infants with live birth



among infants with live birth





among infants with neontal blood gas analysis





















among infants with live birth, remained and mechanical ventilation



among infants with live birth, remained and mechanical ventilation



among infants with live birth, remained and alive at 28 days of age



among infants with live birth, remained and alive at 28 days of age



among infants with CLD



among infants with CLD



among infants with live birth, remained, alive at 36 wk(corrected age)



among infants with live birth, remained, alive at 36 wk(corrected age)











among infants with symptomatic PDA



among infants with symptomatic PDA



among infants with live birth, remained and alive at