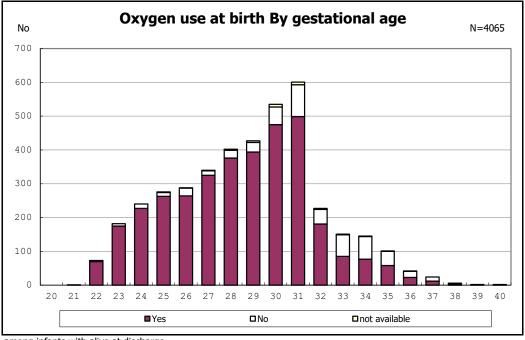

among infants with number of fetus 2>

























among infants with positive histologic CAM



among infants with positive histologic CAM













































among infants with inborn



among infants with inborn



















among infants with live birth



among infants with live birth





among infants with neontal blood gas analysis





















among infants with live birth, remained and mechanical ventilation



among infants with live birth, remained and mechanical ventilation



among infants with live birth, remained and alive at 28 days of age



among infants with live birth, remained and alive at 28 days of age



among infants with CLD



among infants with CLD



among infants with live birth, remained, alive at 36 wk(corrected age)



among infants with live birth, remained, alive at 36 wk(corrected age)











among infants with symptomatic PDA



among infants with symptomatic PDA



among infants with live birth, remained and alive at 7 d



among infants with li