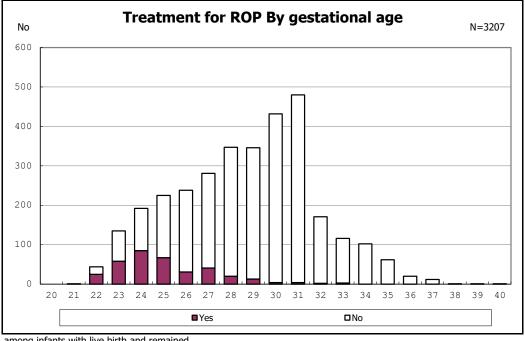

among infants with live birth, remained and IVH

among infants with live birth, remained and IVH

among infants with live birth, remained and congenital anomaly

among infants with live birth, remained and congenital anomaly