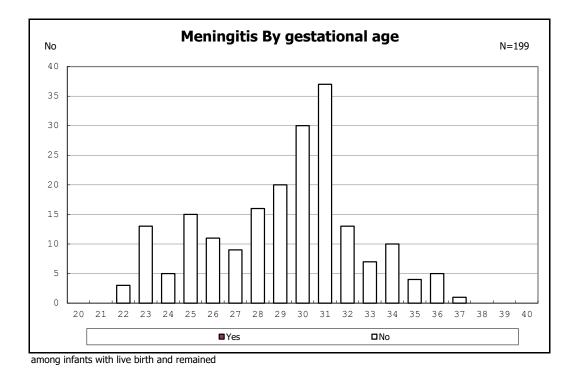

among infants with live birth

among infants with neontal blood gas analysis

among infants with live birth, remained and mechanical ventilation

among infants with live birth, remained and mechanical ventilation