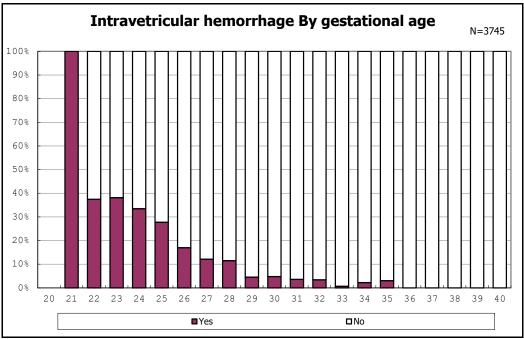

among infants with live birth, remained and IVH

among infants with live birth, remained and IVH

among infants with live birth, remained and congenital anomaly

among infants with live birth, remained and congenital anomaly