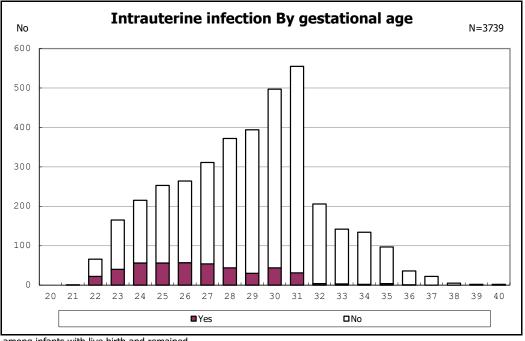

among infants with number of fetus 2>

among infants with positive histologic CAM

among infants with positive histologic CAM

among infants with inborn

among infants with inborn

among infants with live birth