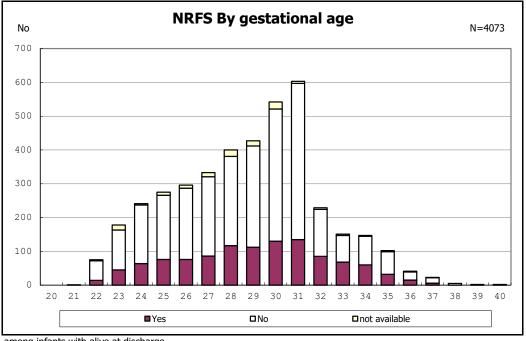

among infants with live birth, remained and dead at discharge

among infants with live birth, remained and alive at discharge

among infants with live birth, remained and alive at discharge

among infants with live birth, remained and alive at discharge

among infants with live birth, remained and alive at discharge

among infants with live birth and alive at discharge