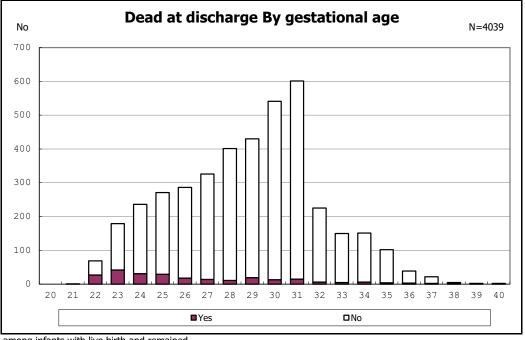

Dead at discharge By gestational age N=4103 100% 90% 80% 70% 60% 50% 40% 30% 20% 10% 0% 26 20 21 22 23 24 25 27 28 29 30 31 32 33 34 35 36 37 38 39 40 Yes ∎No

among infants with live birth

among infants with live birth, remained and dead at discharge