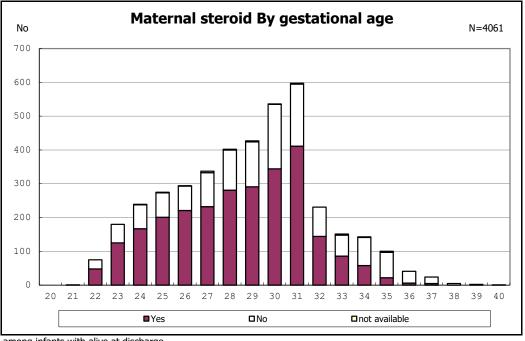

among infants with live birth, remained and alive at discharge

among infants with live birth and alive at discharge