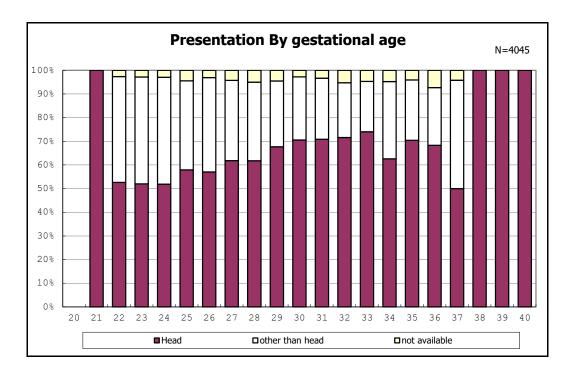

among infants with number of fetus 2>

























among infants with positive histologic CAM



among infants with positive histologic CAM













































among infants with inborn



among infants with inborn



















among infants with live birth



among infants with live birth





among infants with neontal blood gas analysis





















among infants with live birth, remained and mechanical ventilation



among infants with live birth, remained and mechanical ventilation



among infants with live birth, remained and alive at 28 days of age



among infants with live birth, remained and alive at 28 days of age



among infants with CLD



among infants with CLD



among infants with live birth, remained, alive at 36 wk(corrected age)



among infants with live birth, remained, alive at 36 wk(corrected age)











among infants with symptomatic PDA



among infants with symptomatic PDA