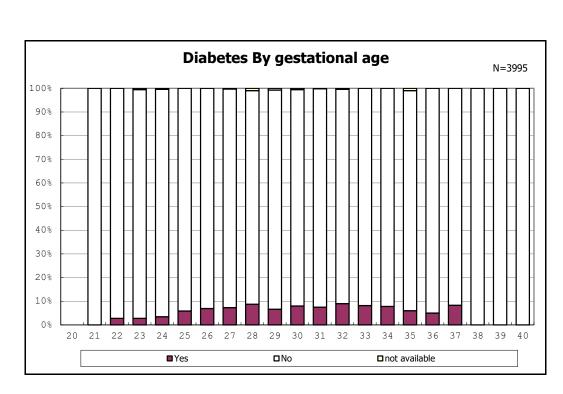

among infants with number of fetus 2>

























among infants with positive histologic CAM



among infants with positive histologic CAM













































among infants with inborn



among infants with inborn



















among infants with live birth



among infants with live birth





among infants with neontal blood gas analysis





















among infants with live birth, remained and mechanical ventilation



among infants with live birth, remained and mechanical ventilation



among infants with live birth, remained and alive at 28 days of age



among infants with live birth, remained and alive at 28 days of age



among infants with CLD



among infants with CLD



among infants with live birth, remained, alive at 36 wk(corrected age)



among infants with live bir