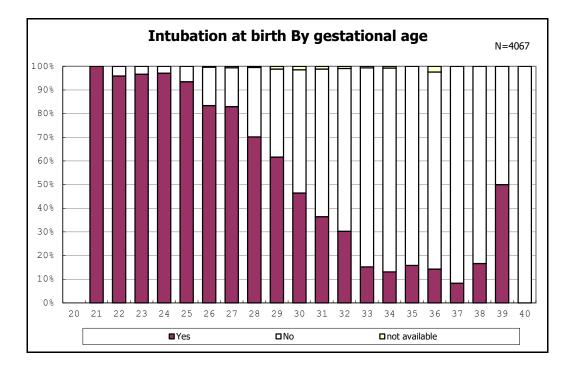

among infants with live birth

among infants with neontal blood gas analysis

among infants with live birth, remained and mechanical ventilation

among infants with live birth, remained and mechanical ventilation