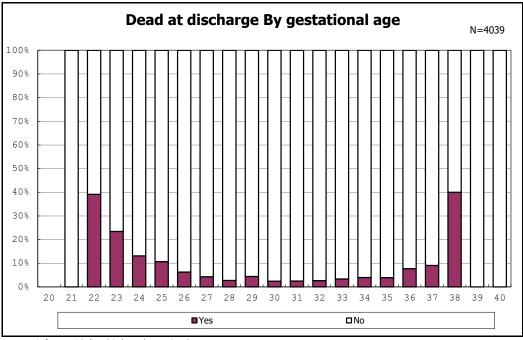

Dead at discharge By gestational age N=4103 100% 90% 80% 70% 60% 50% 40% 30% 20% 10% 0% 26 20 21 22 23 24 25 27 28 29 30 31 32 33 34 35 36 37 38 39 40 Yes ∎No

among infants with live birth

among infants with live birth, remained and dead at discharge