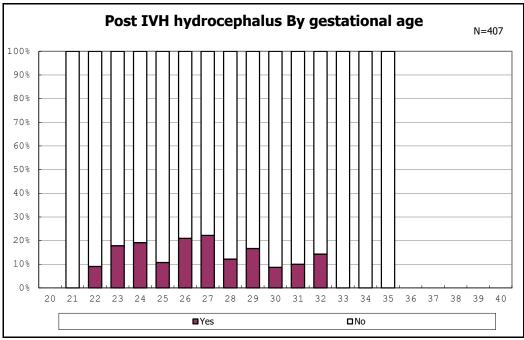

among infants with live birth, remained and IVH

among infants with live birth, remained and IVH

among infants with live birth, remained and congenital anomaly

among infants with live birth, remained and congenital anomaly