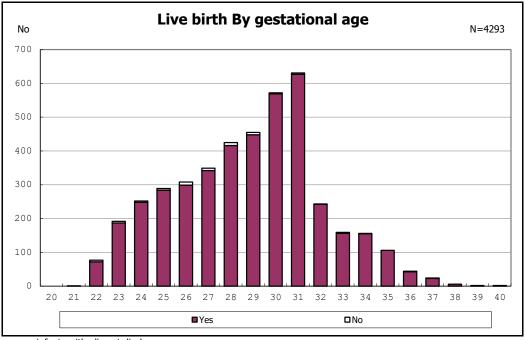

among infants with number of fetus 2>

among infants with positive histologic CAM

among infants with positive histologic CAM

among infants with inborn

among infants with inborn

among infants with live birth