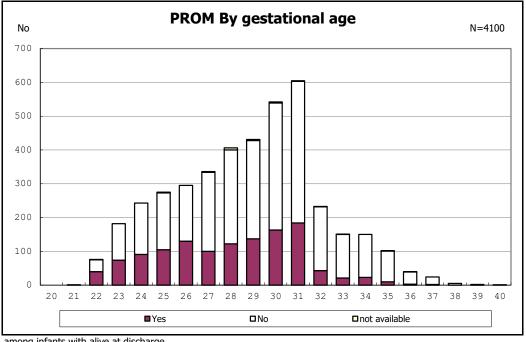

among infants with live birth, remained and alive at discharge

among infants with live birth and alive at discharge