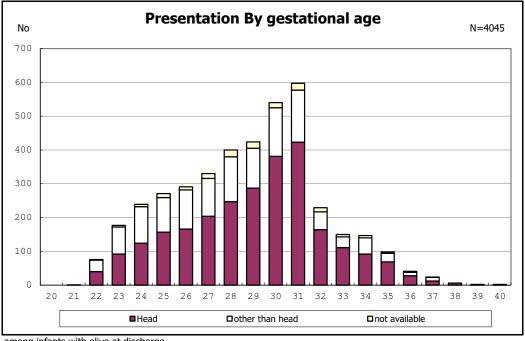

among infants with live birth, remained and dead at discharge

among infants with live birth, remained and alive at discharge

among infants with live birth, remained and alive at discharge

among infants with live birth, remained and alive at discharge

among infants with live birth, remained and alive at discharge

among infants with live birth and alive at discharge