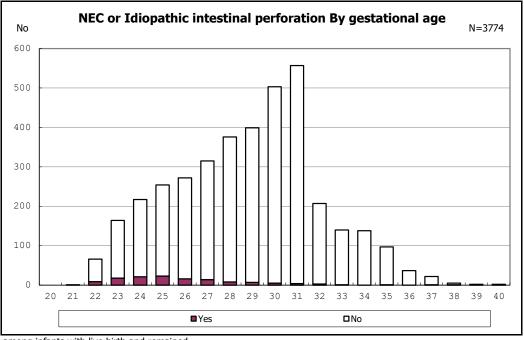

remained and mechanical ventilation



among infants with live birth, remained and mechanical ventilation



among infants with live birth, remained and alive at 28 days of age



among infants with live birth, remained and alive at 28 days of age



among infants with CLD



among infants with CLD



among infants with live birth, remained, alive at 36 wk(corrected age)



among infants with live birth, remained, alive at 36 wk(corrected age)











among infants with symptomatic PDA



among infants with symptomatic PDA



among infants with live birth, remained and alive at 7 d



among infants with live birth, remained and alive at 7 d











among infants with live birth, remained and IVH



among infants with live birth, remained and IVH



























































among infants with live birth, remained and congenital anomaly



among infants with live birth, remained and congenital anomaly















Dead at discharge By gestational age N=4103 100% 90% 80% 70% 60% 50% 40% 30% 20% 10% 0% 26 20 21 22 23 24 25 27 28 29 30 31 32 33 34 35 36 37 38 39 40 Yes ∎No

among infants with live birth



among infants with live birth, remained and dead at discharge



among infants with live birth, remained and dead at discharge



among infants with live birth, remained and alive at discharge



among infants with live birth, remained and alive at discharge



among infants with live birth, remained and alive at discharge



among infants with live birth, remained and alive at discharge







among infants with live birth and alive at