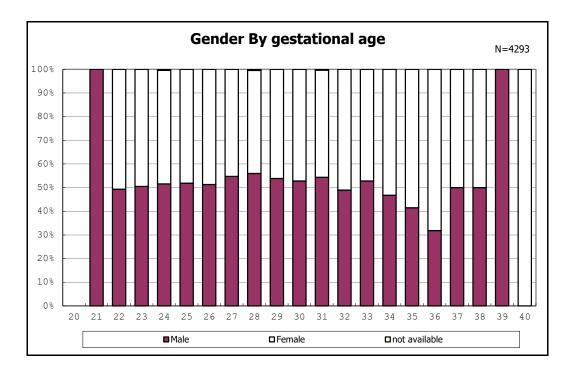

among infants with live birth, remained and dead at discharge

among infants with live birth, remained and alive at discharge

among infants with live birth, remained and alive at discharge

among infants with live birth, remained and alive at discharge

among infants with live birth, remained and alive at discharge

among infants with live birth and alive at discharge