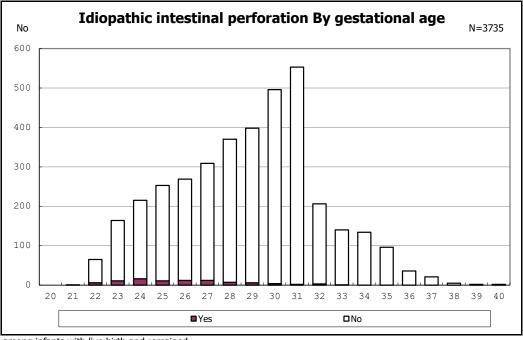

rth, remained and mechanical ventilation



among infants with live birth, remained and mechanical ventilation



among infants with live birth, remained and alive at 28 days of age



among infants with live birth, remained and alive at 28 days of age



among infants with CLD



among infants with CLD



among infants with live birth, remained, alive at 36 wk(corrected age)



among infants with live birth, remained, alive at 36 wk(corrected age)











among infants with symptomatic PDA



among infants with symptomatic PDA



among infants with live birth, remained and alive at 7 d



among infants with live birth, remained and alive at 7 d











among infants with live birth, remained and IVH



among infants with live birth, remained and IVH



























































among infants with live birth, remained and congenital anomaly



among infants with live birth, remained and congenital anomaly















Dead at discharge By gestational age N=4103 100% 90% 80% 70% 60% 50% 40% 30% 20% 10% 0% 26 20 21 22 23 24 25 27 28 29 30 31 32 33 34 35 36 37 38 39 40 Yes ∎No

among infants with live birth



among infants with live birth, remained and dead at discharge



among infants with live birth, remained and dead at discharge



among infants with live birth, remained and alive at discharge



among infants with live birth, remained and alive at discharge



among infants with live birth, remained and alive at discharge



among infants with live birth, remained and alive at discharge







among infants with live birth and alive