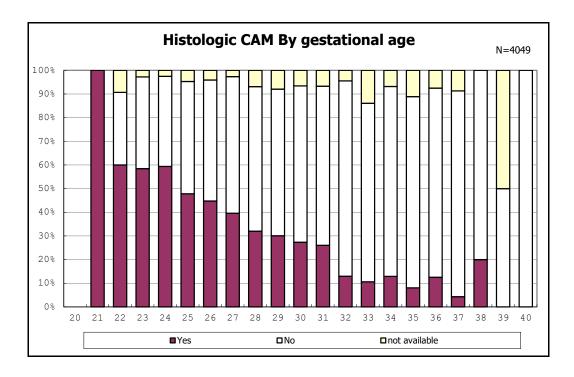

among infants with number of fetus 2>

among infants with positive histologic CAM

among infants with positive histologic CAM

among infants with inborn

among infants with inborn

among infants with live birth