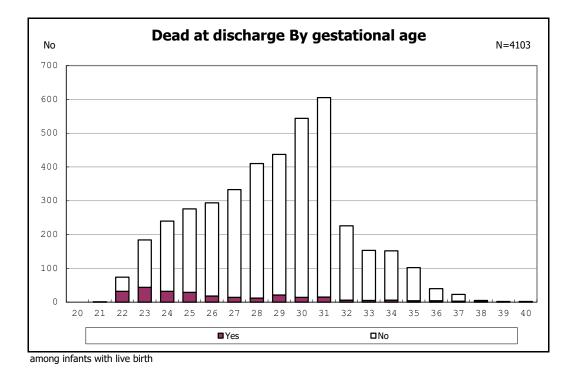

Dead at discharge By gestational age N=4103 100% 90% 80% 70% 60% 50% 40% 30% 20% 10% 0% 26 20 21 22 23 24 25 27 28 29 30 31 32 33 34 35 36 37 38 39 40 Yes ∎No

among infants with live birth

among infants with live birth, remained and dead at discharge