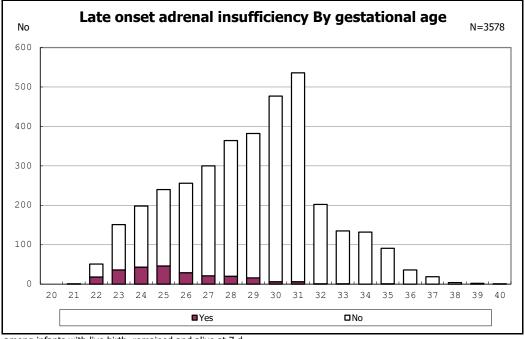

among infants with live birth, remained, alive at 36 wk(corrected age)

among infants with symptomatic PDA

among infants with symptomatic PDA

among infants with live birth, remained and alive at 7 d

among infants with live birth, remained and alive at 7 d