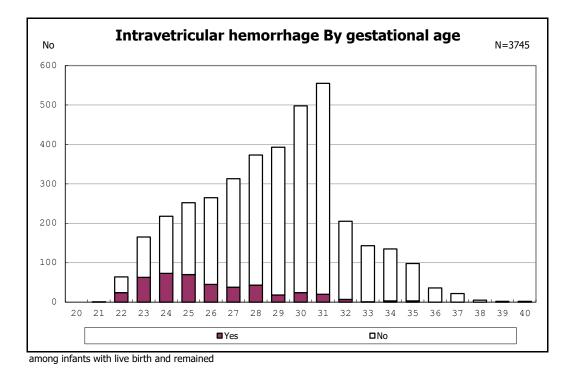

among infants with live birth, remained and IVH

among infants with live birth, remained and IVH

among infants with live birth, remained and congenital anomaly

among infants with live birth, remained and congenital anomaly