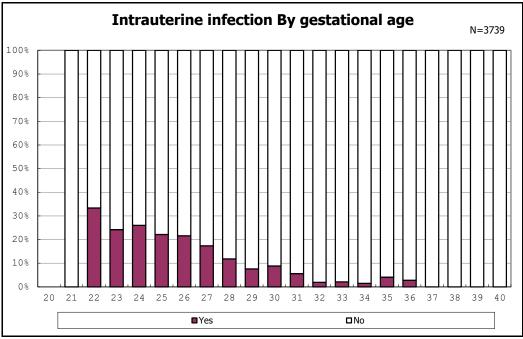

among infants with number of fetus 2>

among infants with positive histologic CAM

among infants with positive histologic CAM

among infants with inborn

among infants with inborn

among infants with live birth