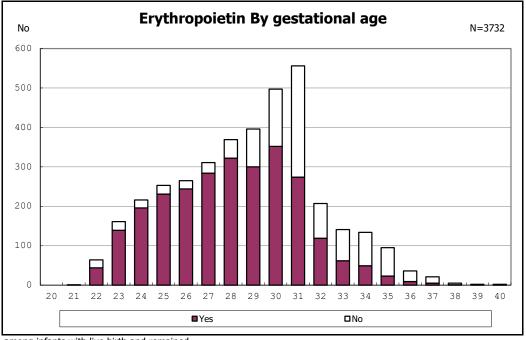

among infants with live birth

among infants with neontal blood gas analysis

among infants with live birth, remained and mechanical ventilation

among infants with live birth, remained and mechanical ventilation