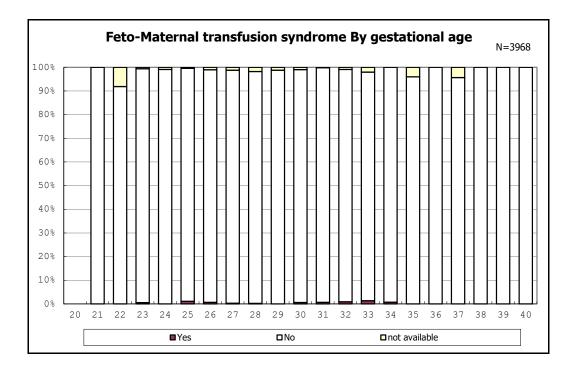

among infants with number of fetus 2>

























among infants with positive histologic CAM



among infants with positive histologic CAM













































among infants with inborn



among infants with inborn



















among infants with live birth



among infants with live birth





among infants with neontal blood gas analysis





















among infants with live birth, remained and mechanical ventilation



among infants with live birth, remained and mechanical ventilation



among infants with live birth, remained and alive at 28 days of age



among infants with live birth, remained and alive at 28 days of age



among infants with CLD



among infants with CLD



among infants with live birth, remained, alive at 36 wk(corrected age)



among infants with live birth, remained, alive at 36 wk(corrected age)











among infants with symptomatic PDA



among infants with symptomatic PDA



among