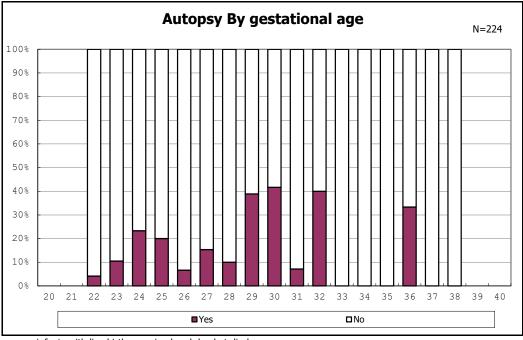

among infants with number of fetus 2>

among infants with positive histologic CAM

among infants with positive histologic CAM

among infants with inborn

among infants with inborn

among infants with live birth