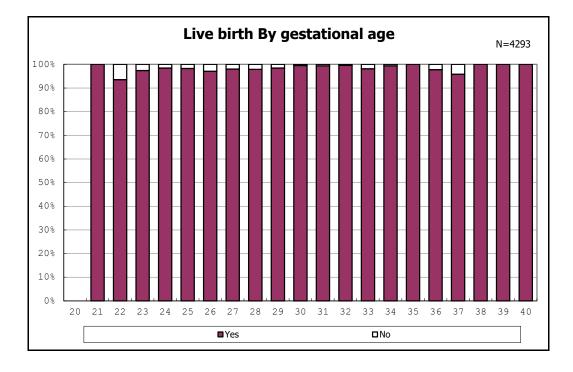

among infants with live birth

among infants with neontal blood gas analysis

among infants with live birth, remained and mechanical ventilation

among infants with live birth, remained and mechanical ventilation