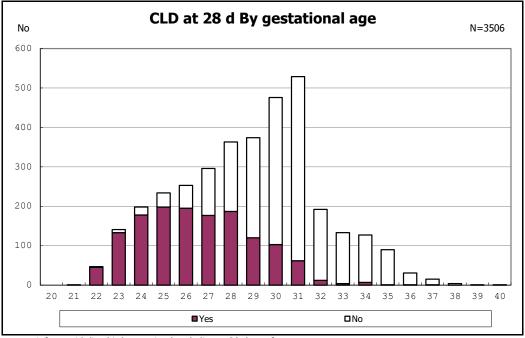

among infants with live birth, remained and alive at 28 days of age

among infants with live birth, remained and alive at 28 days of age

among infants with CLD

among infants with CLD

among infants with live birth, remained, alive at 36 wk(corrected age)