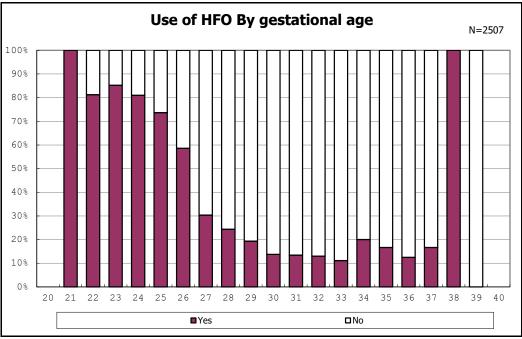

among infants with live birth

among infants with neontal blood gas analysis

among infants with live birth, remained and mechanical ventilation

among infants with live birth, remained and mechanical ventilation