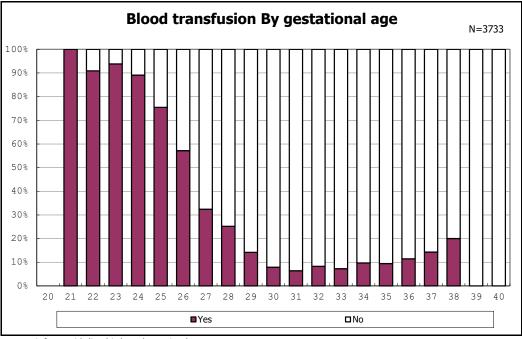

among infants with live birth

among infants with neontal blood gas analysis

among infants with live birth, remained and mechanical ventilation

among infants with live birth, remained and mechanical ventilation