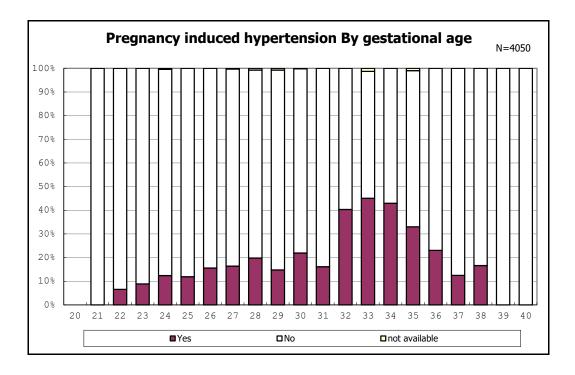

among infants with number of fetus 2>

























among infants with positive histologic CAM



among infants with positive histologic CAM













































among infants with inborn



among infants with inborn



















among infants with live birth



among infants with live birth





among infants with neontal blood gas analysis





















among infants with live birth, remained and mechanical ventilation



among infants with live birth, remained and mechanical ventilation



among infants with live birth, remained and alive at 28 days of age



among infants with live birth, remained and alive at 28 days of age



among infants with CLD



among infants with CLD



among infants with live birth, remained, alive at 36 wk(corrected age)



among infants with live birth, rema