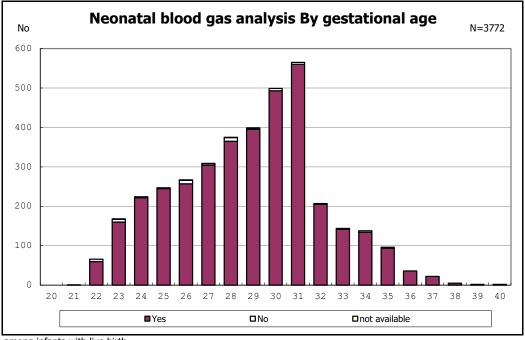

among infants with live birth

among infants with neontal blood gas analysis

among infants with live birth, remained and mechanical ventilation

among infants with live birth, remained and mechanical ventilation