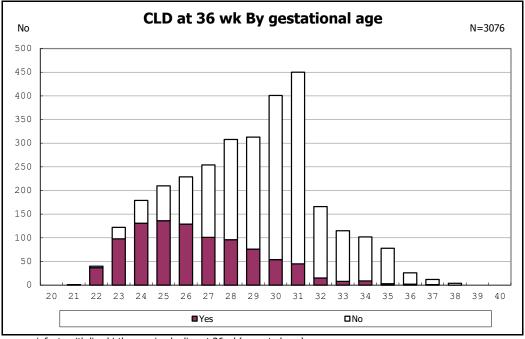

among infants with live birth, remained and alive at 28 days of age

among infants with live birth, remained and alive at 28 days of age

among infants with CLD

among infants with CLD

among infants with live birth, remained, alive at 36 wk(corrected age)