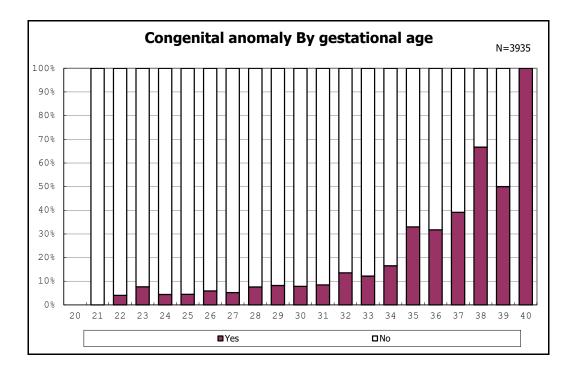

among infants with live birth, remained and IVH

among infants with live birth, remained and IVH

among infants with live birth, remained and congenital anomaly

among infants with live birth, remained and congenital anomaly