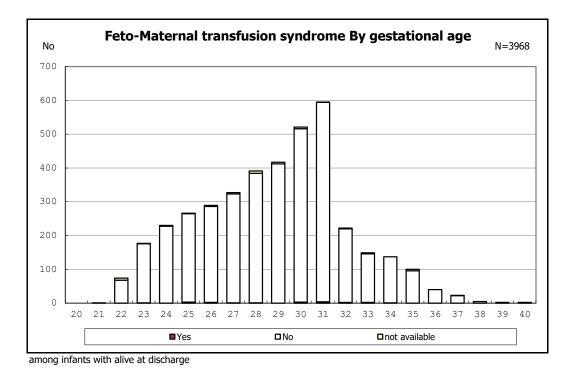

among infants with number of fetus 2>

























among infants with positive histologic CAM



among infants with positive histologic CAM













































among infants with inborn



among infants with inborn



















among infants with live birth



among infants with live birth





among infants with neontal blood gas analysis





















among infants with live birth, remained and mechanical ventilation



among infants with live birth, remained and mechanical ventilation



among infants with live birth, remained and alive at 28 days of age



among infants with live birth, remained and alive at 28 days of age



among infants with CLD



among infants with CLD



among infants with live birth, remained, alive at 36 wk(corrected age)



among infants with live birth, remained, alive at 36 wk(corrected age)











among infants with symptomatic PDA



among infants with symptomatic PDA



amo