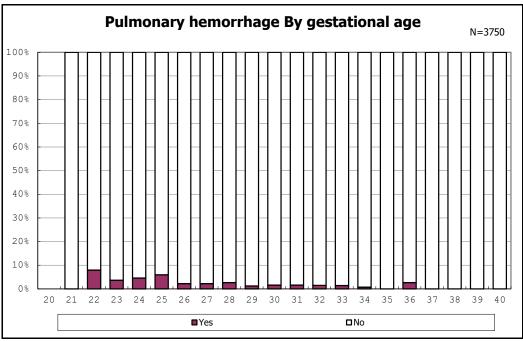

among infants with live birth

among infants with neontal blood gas analysis

among infants with live birth, remained and mechanical ventilation

among infants with live birth, remained and mechanical ventilation