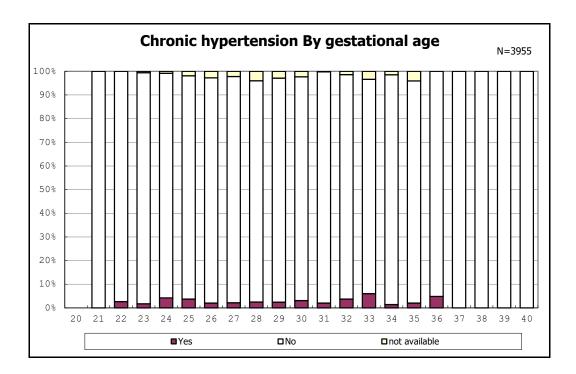

among infants with number of fetus 2>

























among infants with positive histologic CAM



among infants with positive histologic CAM













































among infants with inborn



among infants with inborn



















among infants with live birth



among infants with live birth





among infants with neontal blood gas analysis





















among infants with live birth, remained and mechanical ventilation



among infants with live birth, remained and mechanical ventilation



among infants with live birth, remained and alive at 28 days of age



among infants with live birth, remained and alive at 28 days of age



among infants with CLD



among infants with CLD



among infants with live birth, remained, alive at 36 wk(corrected age)



among infants with live birth,