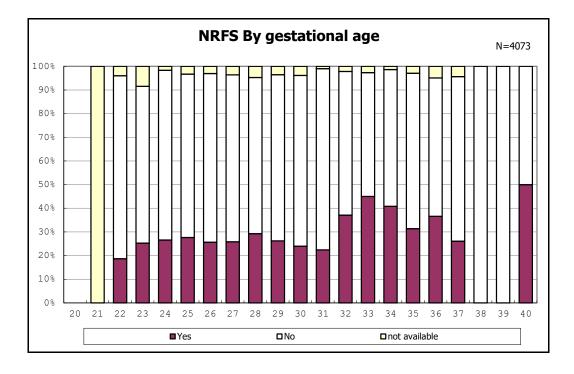

among infants with live birth, remained and dead at discharge

among infants with live birth, remained and alive at discharge

among infants with live birth, remained and alive at discharge

among infants with live birth, remained and alive at discharge

among infants with live birth, remained and alive at discharge

among infants with live birth and alive at discharge