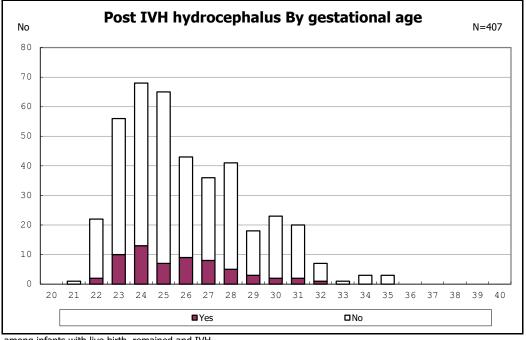

among infants with live birth, remained and IVH

among infants with live birth, remained and IVH

among infants with live birth, remained and congenital anomaly

among infants with live birth, remained and congenital anomaly