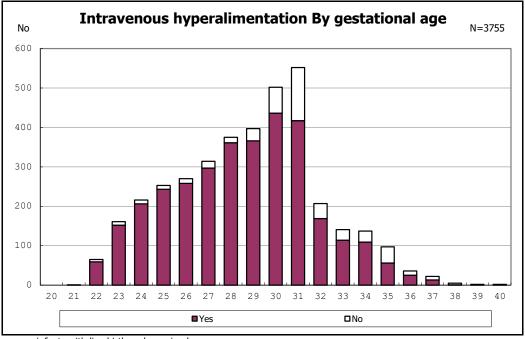

among infants with live birth

among infants with neontal blood gas analysis

among infants with live birth, remained and mechanical ventilation

among infants with live birth, remained and mechanical ventilation