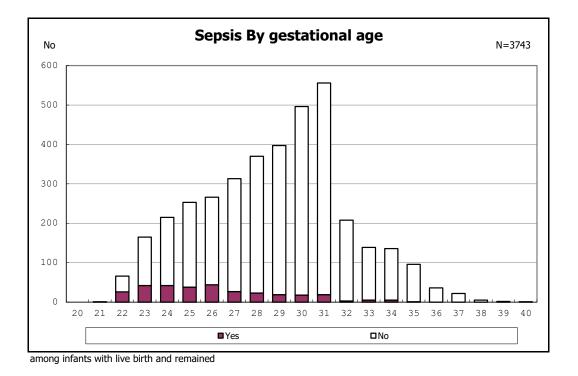

among infants with live birth

among infants with neontal blood gas analysis

among infants with live birth, remained and mechanical ventilation

among infants with live birth, remained and mechanical ventilation