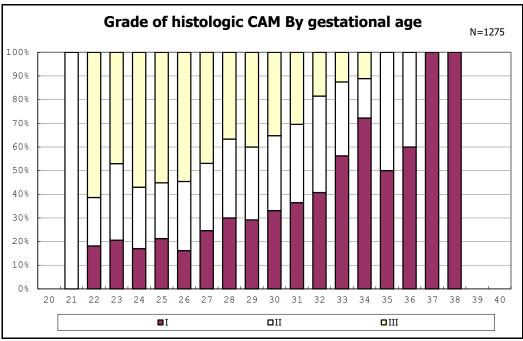

among infants with number of fetus 2>

among infants with positive histologic CAM

among infants with positive histologic CAM

among infants with inborn

among infants with inborn

among infants with live birth