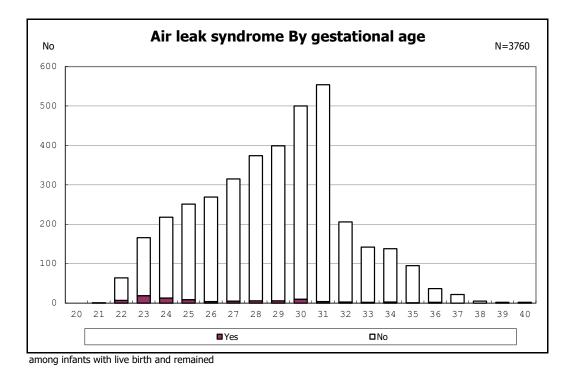

among infants with live birth

among infants with neontal blood gas analysis

among infants with live birth, remained and mechanical ventilation

among infants with live birth, remained and mechanical ventilation