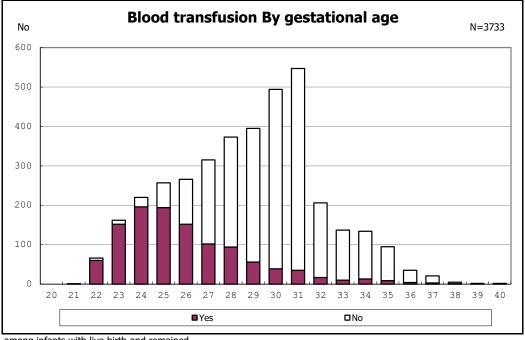

among infants with live birth

among infants with neontal blood gas analysis

among infants with live birth, remained and mechanical ventilation

among infants with live birth, remained and mechanical ventilation