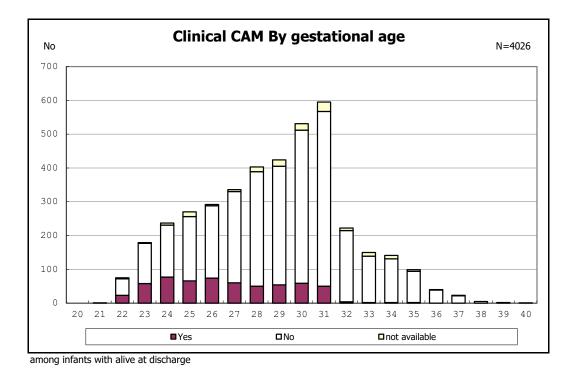

among infants with number of fetus 2>

























among infants with positive histologic CAM



among infants with positive histologic CAM













































among infants with inborn



among infants with inborn



















among infants with live birth



among infants with live birth





among infants with neontal blood gas analysis





















among infants with live birth, remained and mechanical ventilation



among infants with live birth, remained and mechanical ventilation



among infants with live birth, remained and alive at 28 days of age



among infants with live birth, remained and alive at 28 days of age



among infants with CLD



among infants with CLD



among infants with live birth, remained, alive at 36 wk(corrected age)



among infants with live birth, remain