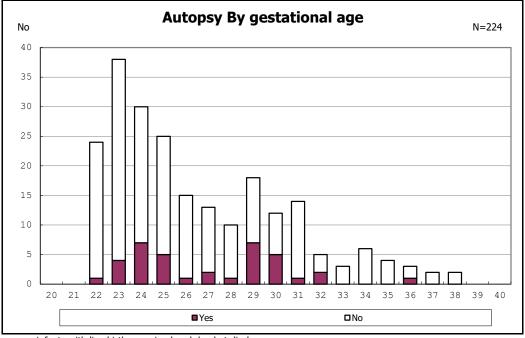

wk(corrected age)



among infants with live birth, remained, alive at 36 wk(corrected age)











among infants with symptomatic PDA



among infants with symptomatic PDA



among infants with live birth, remained and alive at 7 d



among infants with live birth, remained and alive at 7 d











among infants with live birth, remained and IVH



among infants with live birth, remained and IVH



























































among infants with live birth, remained and congenital anomaly



among infants with live birth, remained and congenital anomaly















Dead at discharge By gestational age N=4103 100% 90% 80% 70% 60% 50% 40% 30% 20% 10% 0% 26 20 21 22 23 24 25 27 28 29 30 31 32 33 34 35 36 37 38 39 40 Yes ∎No

among infants with live birth



among infants with live birth, remained and dead at discharge



among infants with live birth, remained and dead at discharge



among infants with live birth, remained and alive at discharge



among infants with live birth, remained and alive at discharge



among infants with live birth, remained and alive at discharge



among infants with live birth, remained and alive at discharge







among infants with live birth and alive at discharge