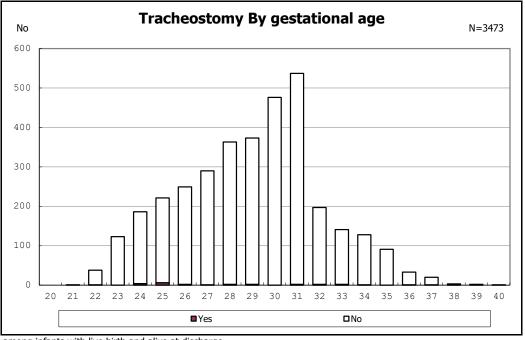

among infants with live birth, remained and alive at discharge

among infants with live birth and alive at discharge