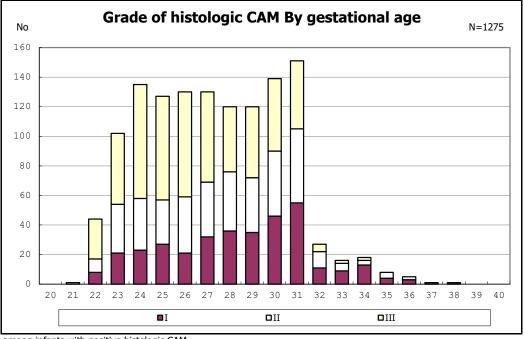

among infants with number of fetus 2>

among infants with positive histologic CAM

among infants with positive histologic CAM

among infants with inborn

among infants with inborn

among infants with live birth