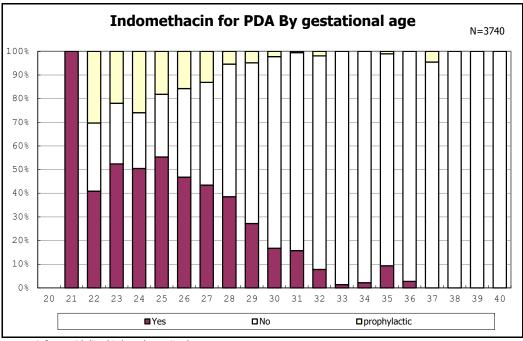

among infants with live birth, remained, alive at 36 wk(corrected age)

among infants with symptomatic PDA

among infants with symptomatic PDA

among infants with live birth, remained and alive at 7 d

among infants with live birth, remained and alive at 7 d