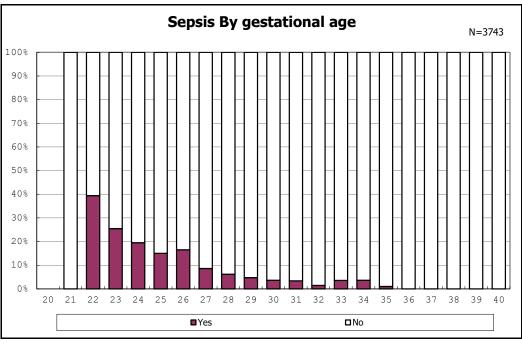

among infants with live birth

among infants with neontal blood gas analysis

among infants with live birth, remained and mechanical ventilation

among infants with live birth, remained and mechanical ventilation