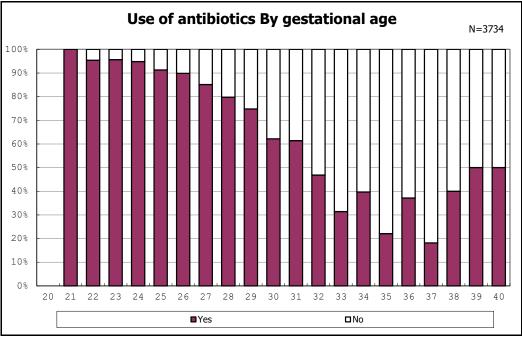

among infants with live birth

among infants with neontal blood gas analysis

among infants with live birth, remained and mechanical ventilation

among infants with live birth, remained and mechanical ventilation