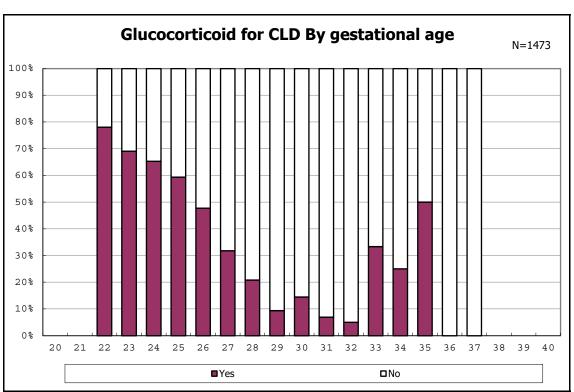

among infants with live birth, remained and alive at 28 days of age

among infants with CLD

among infants with CLD

among infants with live birth, remained, alive at 36 wk(corrected age)

among infants with live birth, remained, alive at 36 wk(corrected age)