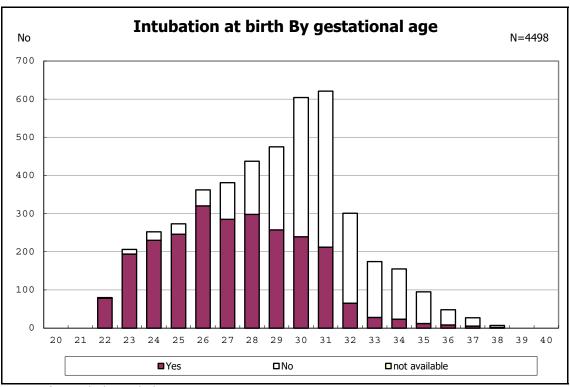

among infants with inborn

among infants with inborn

among infants with alive at discharge

among infants with alive at discharge

among infants with alive at discharge

among infants with alive at discharge

among infants with live birth

among infants with live birth

among infants with neontal blood gas analysis

among infants with neontal blood gas analysis

among infants with live birth and remained

among infants with live birth and remained