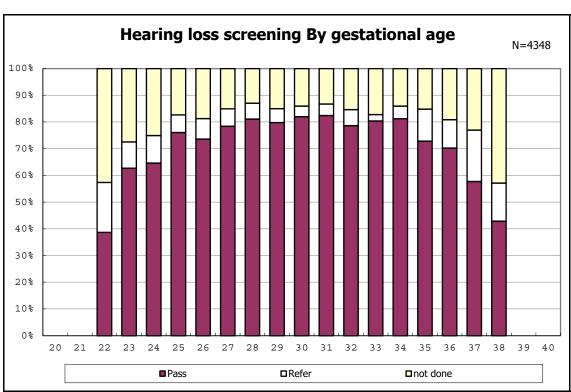

rth and remained



among infants with live birth and remained



among infants with live birth and remained



among infants with live birth and remained



among infants with live birth and remained



among infants with live birth and remained



among infants with live birth and remained



among infants with live birth and remained



among infants with live birth and remained



among infants with live birth and remained



among infants with live birth and remained



among infants with live birth and remained



among infants with live birth and remained



among infants with live birth and remained



among infants with live birth and remained



among infants with live birth and remained



among infants with live birth and remained



among infants with live birth and remained



among infants with live birth and remained



among infants with live birth and remained



among infants with live birth and remained



among infants with alive at discharge





among infants with live birth, remained and congenital anomaly



among infants with live birth, remained and congenital anomaly



among infants with live birth and remained



among infants with live birth and remained



among infants with live birth and remained



among infants with live birth and remained



among infants with live birth and remained



among infants with live birth and remained



among infants with live birth



among infants with live birth



among infants with live birth, remained and dead at discharge



among infants with live birth, remained and dead at discharge



among infants