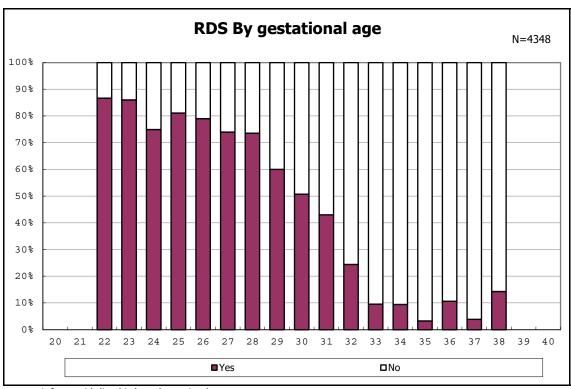

at discharge





among infants with alive at discharge





among infants with alive at discharge





among infants with alive at discharge





among infants with alive at discharge





among infants with alive at discharge





among infants with alive at discharge





among infants with alive at discharge





among infants with alive at discharge





among infants with inborn



among infants with inborn



among infants with alive at discharge





among infants with alive at discharge





among infants with alive at discharge





among infants with alive at discharge





among infants with live birth



among infants with live birth



among infants with neontal blood gas analysis



among infants with neontal blood gas analysis



among infants with live birth and remained



among infants with live birth and remained



among infants with live birth and remained



among infants with live birth and remained



among infants with live birth and remained



among infants with live birth and remained



among infants with live birth and remained



among infants with live birth and remained



among infants with live birth, remained and mechanical ventilation



among infants with live birth, remained and mechanical ventilation



among infants with live birth, remained and alive at 28 days of age



among infants with live birth, remained and alive at 28 days of age



among infants with CLD



among infants with CLD



among infants with live birth, remained, alive at 36 wk(corrected age)



among infants with live birth, remained, alive at 36 wk(corrected ag