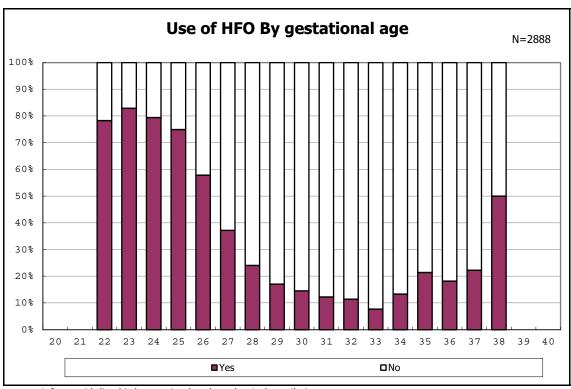

mong infants with inborn



among infants with alive at discharge





among infants with alive at discharge





among infants with alive at discharge





among infants with alive at discharge





among infants with live birth



among infants with live birth



among infants with neontal blood gas analysis



among infants with neontal blood gas analysis



among infants with live birth and remained



among infants with live birth and remained



among infants with live birth and remained



among infants with live birth and remained



among infants with live birth and remained



among infants with live birth and remained



among infants with live birth and remained



among infants with live birth and remained



among infants with live birth, remained and mechanical ventilation



among infants with live birth, remained and mechanical ventilation



among infants with live birth, remained and alive at 28 days of age



among infants with live birth, remained and alive at 28 days of age



among infants with CLD



among infants with CLD



among infants with live birth, remained, alive at 36 wk(corrected age)



among infants with live birth, remained, alive at 36 wk(corrected age)



among infants with live birth and remained



among infants with live birth and remained



among infants with live birth and remained



among infants with live birth and remained



among infants with symptomatic PDA



among infants with symptomatic PDA



among infants with live birth, remained and alive at 7 d



among infants with live birth, remained and alive at 7 d



among