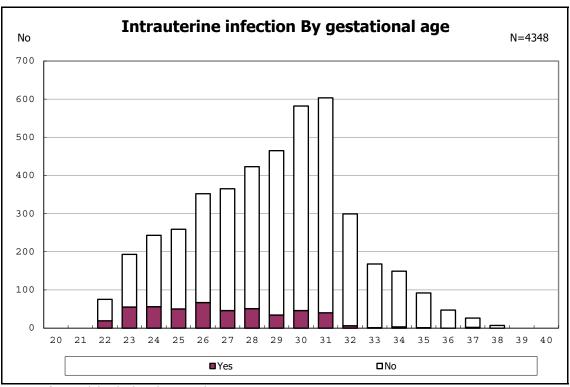

ong infants with live birth and remained



among infants with live birth and remained



among infants with live birth and remained



among infants with symptomatic PDA



among infants with symptomatic PDA



among infants with live birth, remained and alive at 7 d



among infants with live birth, remained and alive at 7 d



among infants with live birth and remained



among infants with live birth and remained



among infants with live birth and remained



among infants with live birth and remained



among infants with live birth, remained and IVH



among infants with live birth, remained and IVH



among infants with live birth and remained



among infants with live birth and remained



among infants with live birth and remained



among infants with live birth and remained



among infants with live birth and remained



among infants with live birth and remained



among infants with live birth and remained



among infants with live birth and remained



among infants with live birth and remained



among infants with live birth and remained



among infants with live birth and remained



among infants with live birth and remained



among infants with live birth and remained



among infants with live birth and remained



among infants with live birth and remained



among infants with live birth and remained



among infants with live birth and remained



among infants with live birth and remained



among infants with live birth and remained



among infants with live birth and remained



among infants with live birth and remained



among infants wi