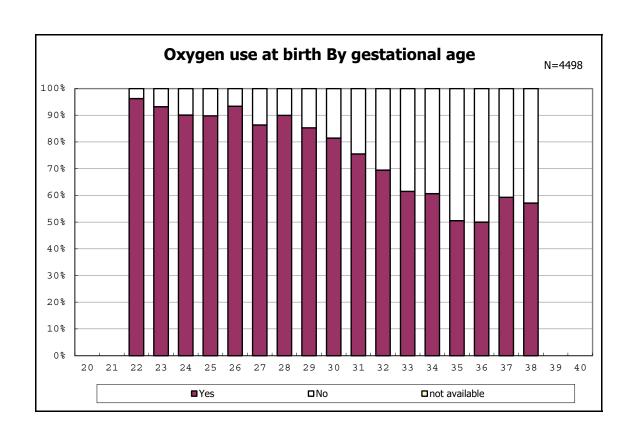

us 2>



among infants with alive at discharge





among infants with alive at discharge





among infants with alive at discharge





among infants with alive at discharge





among infants with alive at discharge





among infants with positive histologic CAM



among infants with positive histologic CAM



among infants with alive at discharge





among infants with alive at discharge





among infants with alive at discharge





among infants with alive at discharge





among infants with alive at discharge





among infants with alive at discharge





among infants with alive at discharge





among infants with alive at discharge





among infants with alive at discharge





among infants with inborn



among infants with inborn



among infants with alive at discharge





among infants with alive at discharge





among infants with alive at discharge





among infants with alive at discharge





among infants with live birth



among infants with live birth



among infants with neontal blood gas analysis



among infants with neontal blood gas analysis



among infants with live birth and remained



among infants with live birth and remained



among infants with live birth and remained



among infants with live birth and remained



among infants with live birth and remained



among infants with live birth and remained



among infants with live birth and remained



among infants with live birth and remained



among infants with live birth, remained and mechanical ventilation



among infants with live birth, remained and mechanical ventilatio