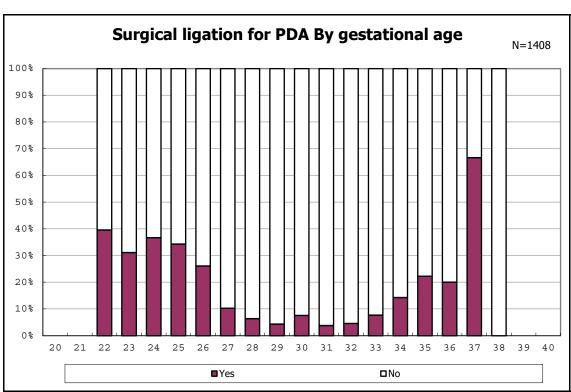

among infants with live birth and remained

among infants with live birth and remained

among infants with live birth and remained

among infants with live birth and remained

among infants with symptomatic PDA

among infants with symptomatic PDA

among infants with live birth, remained and alive at 7 d

among infants with live birth, remained and alive at 7 d

among infants with live birth and remained

among infants with live birth and remained