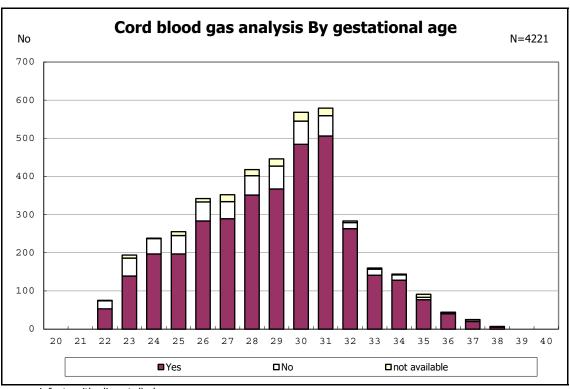

among infants with live birth

among infants with neontal blood gas analysis

among infants with neontal blood gas analysis

among infants with live birth and remained

among infants with live birth and remained