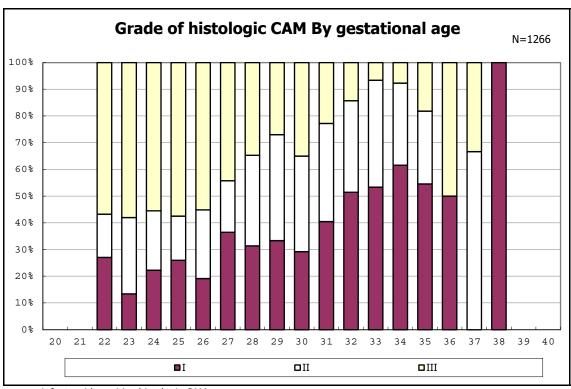

among infants with alive at discharge

among infants with positive histologic CAM

among infants with positive histologic CAM

among infants with alive at discharge

among infants with alive at discharge

among infants with alive at discharge