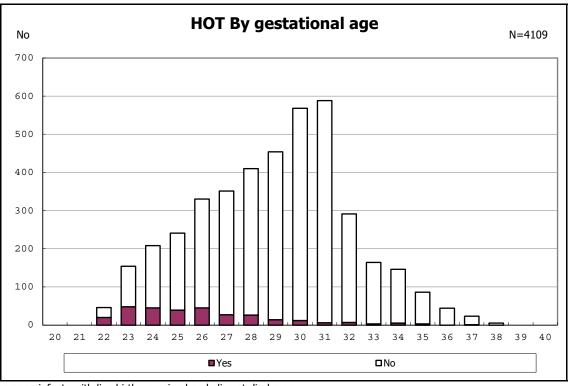

among infants with alive at discharge

among infants with alive at discharge

among infants with alive at discharge

among infants with alive at discharge

among infants with alive at discharge

among infants with alive at discharge