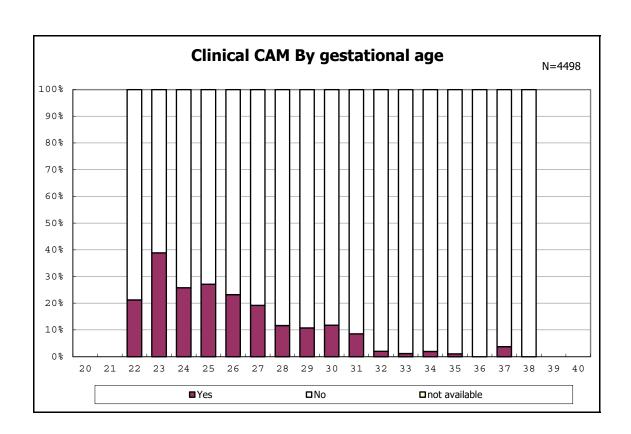

among infants with number of fetus 2>



among infants with number of fetus 2>



among infants with alive at discharge





among infants with alive at discharge





among infants with alive at discharge





among infants with alive at discharge





among infants with alive at discharge





among infants with positive histologic CAM



among infants with positive histologic CAM



among infants with alive at discharge





among infants with alive at discharge





among infants with alive at discharge





among infants with alive at discharge





among infants with alive at discharge





among infants with alive at discharge





among infants with alive at discharge





among infants with alive at discharge





among infants with alive at discharge





among infants with inborn



among infants with inborn



among infants with alive at discharge





among infants with alive at discharge





among infants with alive at discharge





among infants with alive at discharge





among infants with live birth



among infan