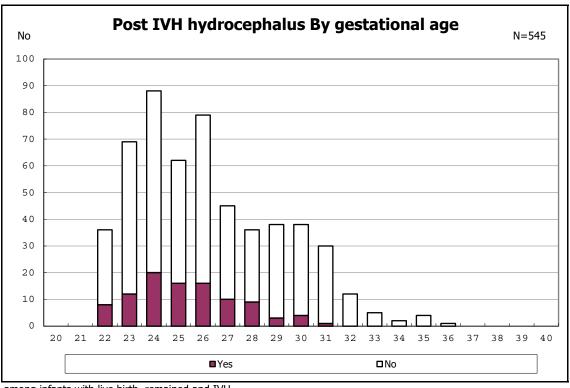

among infants with live birth and remained

among infants with live birth and remained

among infants with live birth, remained and IVH

among infants with live birth, remained and IVH

among infants with live birth and remained