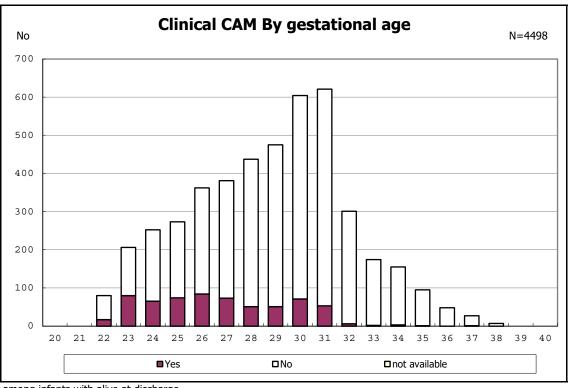

among infants with number of fetus 2>



among infants with number of fetus 2>



among infants with alive at discharge





among infants with alive at discharge





among infants with alive at discharge





among infants with alive at discharge





among infants with alive at discharge





among infants with positive histologic CAM



among infants with positive histologic CAM



among infants with alive at discharge





among infants with alive at discharge





among infants with alive at discharge





among infants with alive at discharge





among infants with alive at discharge





among infants with alive at discharge





among infants with alive at discharge





among infants with alive at discharge





among infants with alive at discharge





among infants with inborn



among infants with inborn



among infants with alive at discharge





among infants with alive at discharge





among infants with alive at discharge





among infants with alive at discharge





amo