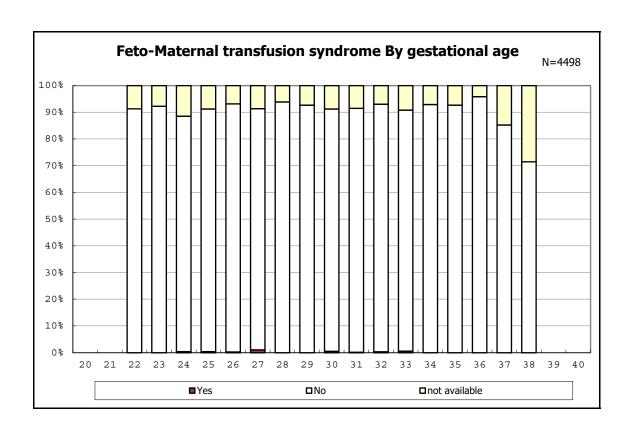

among infants with number of fetus 2>



among infants with number of fetus 2>



among infants with alive at discharge





among infants with alive at discharge





among infants with alive at discharge





among infants with alive at discharge





among infants with alive at discharge





among infants with positive histologic CAM



among infants with positive histologic CAM



among infants with alive at discharge





among infants with alive at discharge





among infants with alive at discharge





among infants with alive at discharge





among infants with alive at discharge





among infants with alive at discharge





among infants with alive at discharge





among infants with alive at discharge





among infants with alive at discharge





among infants with inborn



among infants with inborn



among infants with alive at discharge





among infants with alive at discharge





among infants with alive at discharge





among infants with alive at discharge





among infants with live birth



among infants with live birth



among infants with neontal blood gas analysis



among infants with neontal blood gas analysis



among infants with live birth and remained



among infants with live birth and remained



among infants with live birth and remained



among infants with live birth and remained



among infants with live birth and remained



among infants with live birth and remained