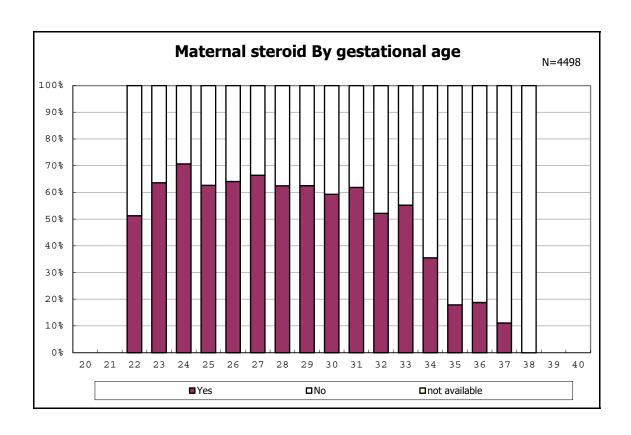

among infants with number of fetus 2>



among infants with number of fetus 2>



among infants with alive at discharge





among infants with alive at discharge





among infants with alive at discharge





among infants with alive at discharge





among infants with alive at discharge





among infants with positive histologic CAM



among infants with positive histologic CAM



among infants with alive at discharge





among infants with alive at discharge





among infants with alive at discharge





among infants with alive at discharge





among infants with alive at discharge





among infants with alive at discharge





among infants with alive at discharge





among infants with alive at discharge





among infants with alive at discharge





among infants with inborn



among infants with inborn



among infants with alive at discharge





among infants with alive at discharge





among infants with alive at discharge





among infants with alive at discharge





among infants with live birth



among infants with live birth



among infants with neontal blood gas analysis



among infants with neontal blood gas analysis



among infants with live birth and remained



among infants with live birth and remained



among inf