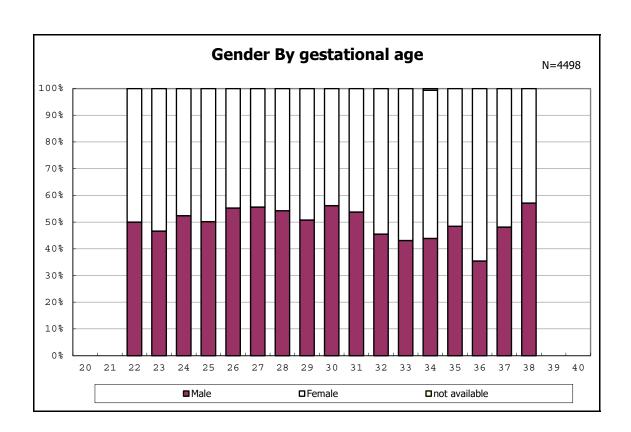

among infants with number of fetus 2>



among infants with number of fetus 2>



among infants with alive at discharge





among infants with alive at discharge





among infants with alive at discharge





among infants with alive at discharge





among infants with alive at discharge





among infants with positive histologic CAM



among infants with positive histologic CAM



among infants with alive at discharge





among infants with alive at discharge





among infants with alive at discharge





among infants with alive at discharge





among infants with alive at discharge





among infants with alive at discharge





among infants with alive at discharge





among infants with alive at discharge





among infants with alive at discharge





among infants with inborn



among infants with inborn



among infants with alive at discharge





among infants with alive at discharge





among infants with alive at discharge





among infants with alive at discharge





among infants with live birth



among infants with live birth



among infants with neontal blood gas analysis



among infants with neontal blood gas analysis



among infants with live birth and remained



among infants with live birth and remained



among infants with live birth and remained



among infants with live birth and remained



among infants with live birth and remained



among infants with live birth and remained



among infants with live birth and remained



among infants with live birth and rem