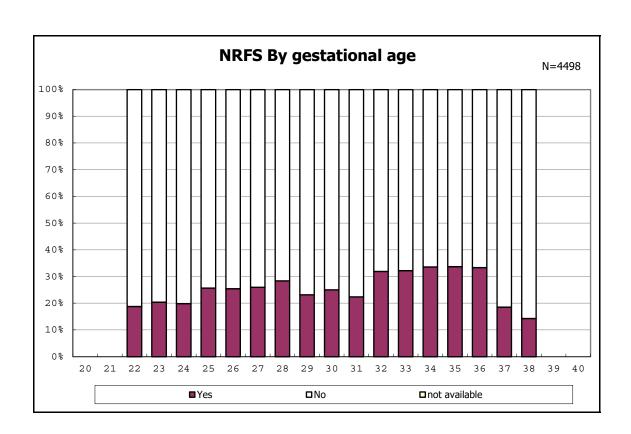

among infants with number of fetus 2>



among infants with number of fetus 2>



among infants with alive at discharge





among infants with alive at discharge





among infants with alive at discharge





among infants with alive at discharge





among infants with alive at discharge





among infants with positive histologic CAM



among infants with positive histologic CAM



among infants with alive at discharge





among infants with alive at discharge





among infants with alive at discharge





among infants with alive at discharge





among infants with alive at discharge





among infants with alive at discharge





among infants with alive at discharge





among infants with alive at discharge





among infants with alive at discharge





among infants with inborn



among infants with inborn



among infants with alive at discharge





among infants with alive at discharge





among infants with alive at discharge





among infants with alive at discharge





among infants with live birth



among infants with live birth



among infants with neontal blood gas analysis



among infants with neontal blood gas analysis



among infants with live birth and remained



among infants with live birth and remained



among infants with live birth and remained



among