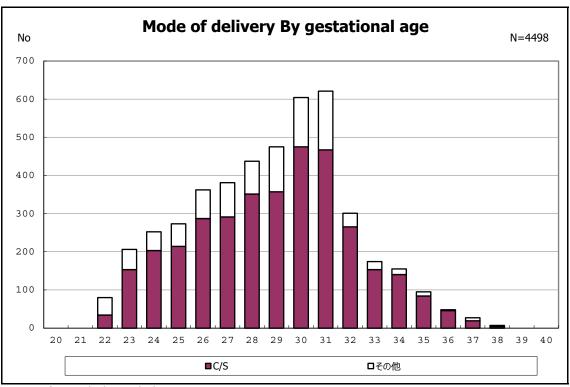

among infants with number of fetus 2>



among infants with number of fetus 2>



among infants with alive at discharge





among infants with alive at discharge





among infants with alive at discharge





among infants with alive at discharge





among infants with alive at discharge





among infants with positive histologic CAM



among infants with positive histologic CAM



among infants with alive at discharge





among infants with alive at discharge





among infants with alive at discharge





among infants with alive at discharge





among infants with alive at discharge





among infants with alive at discharge





among infants with alive at discharge





among infants with alive at discharge





among infants with alive at discharge





among infants with inborn



among infants with inborn



among infants with alive at discharge





among infants with alive at discharge





among infants with alive at discharge





among infants with alive at discharge





among infants with live birth



among infants with live birth



among infants with neontal blood gas analysis



among infants with neontal blood gas analysis



among infants with live birth and remained



among infants with live birth and remained



among infants with live birth and remained



among infants with live birth and remained



among