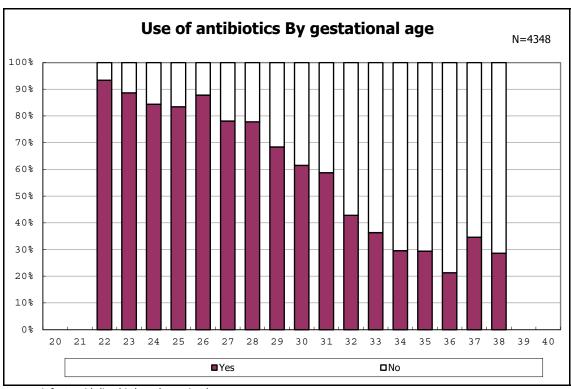

live birth, remained and alive at 7 d



among infants with live birth, remained and alive at 7 d



among infants with live birth and remained



among infants with live birth and remained



among infants with live birth and remained



among infants with live birth and remained



among infants with live birth, remained and IVH



among infants with live birth, remained and IVH



among infants with live birth and remained



among infants with live birth and remained



among infants with live birth and remained



among infants with live birth and remained



among infants with live birth and remained



among infants with live birth and remained



among infants with live birth and remained



among infants with live birth and remained



among infants with live birth and remained



among infants with live birth and remained



among infants with live birth and remained



among infants with live birth and remained



among infants with live birth and remained



among infants with live birth and remained



among infants with live birth and remained



among infants with live birth and remained



among infants with live birth and remained



among infants with live birth and remained



among infants with live birth and remained



among infants with live birth and remained



among infants with live birth and remained



among infants with live birth and remained



among infants with alive at discharge





among infants with live birth, remained and congenital anomaly



among infants with live birth, remained and congenital anomaly



among infants with live b