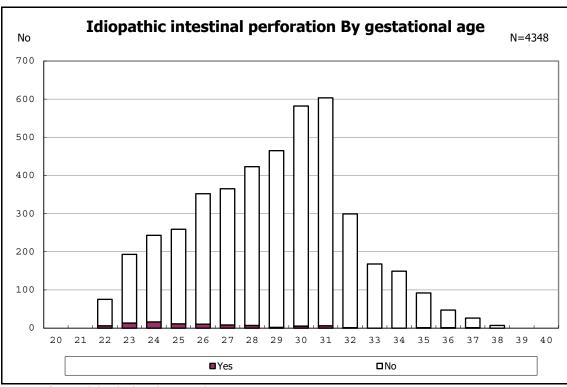

mained



among infants with live birth and remained



among infants with live birth, remained and IVH



among infants with live birth, remained and IVH



among infants with live birth and remained



among infants with live birth and remained



among infants with live birth and remained



among infants with live birth and remained



among infants with live birth and remained



among infants with live birth and remained



among infants with live birth and remained



among infants with live birth and remained



among infants with live birth and remained



among infants with live birth and remained



among infants with live birth and remained



among infants with live birth and remained



among infants with live birth and remained



among infants with live birth and remained



among infants with live birth and remained



among infants with live birth and remained



among infants with live birth and remained



among infants with live birth and remained



among infants with live birth and remained



among infants with live birth and remained



among infants with live birth and remained



among infants with live birth and remained



among infants with alive at discharge





among infants with live birth, remained and congenital anomaly



among infants with live birth, remained and congenital anomaly



among infants with live birth and remained



among infants with live birth and remained



among infants with live birth and remained



among infants with live birth and remained



among infants with live birth and remained



among infants with live b