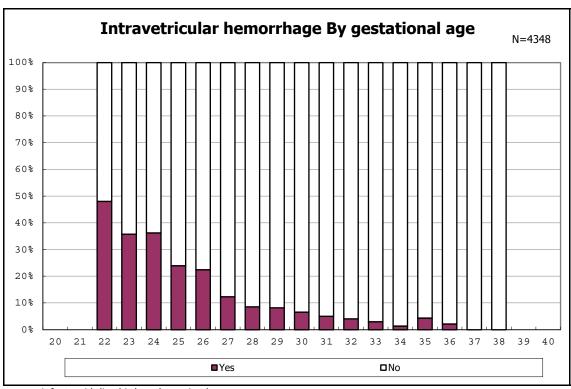

among infants with live birth and remained

among infants with live birth and remained

among infants with live birth, remained and IVH

among infants with live birth, remained and IVH

among infants with live birth and remained