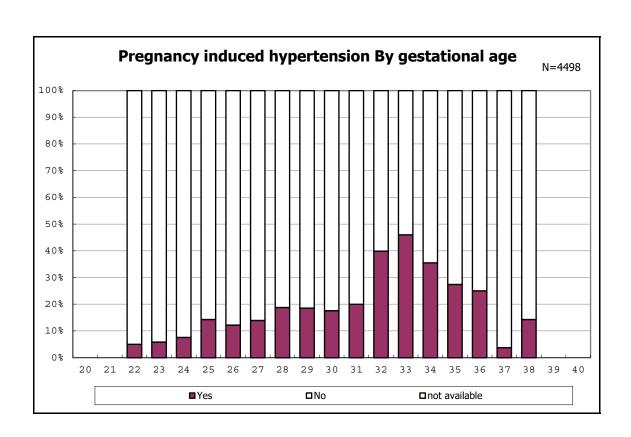

among infants with number of fetus 2>



among infants with number of fetus 2>



among infants with alive at discharge





among infants with alive at discharge





among infants with alive at discharge





among infants with alive at discharge





among infants with alive at discharge





among infants with positive histologic CAM



among infants with positive histologic CAM



among infants with alive at discharge





among infants with alive at discharge





among infants with alive at discharge





among infants with alive at discharge





among infants with alive at discharge





among infants with alive at discharge





among infants with alive at discharge





among infants with alive at discharge





among infants with alive at discharge





among infants with inborn



among infants with inborn



among infants with alive at discharge





among infants with alive at discharge





among infants with alive at discharge





among infants with alive at discharge





a