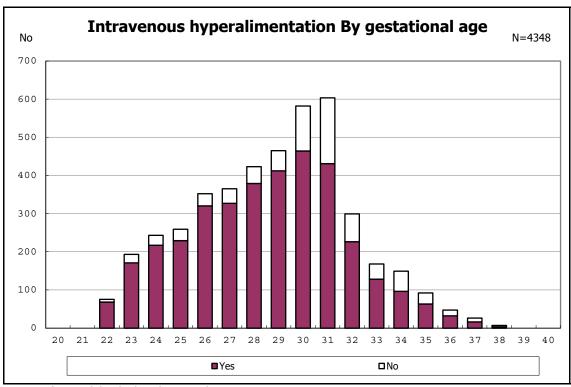

g infants with live birth, remained and alive at 7 d



among infants with live birth and remained



among infants with live birth and remained



among infants with live birth and remained



among infants with live birth and remained



among infants with live birth, remained and IVH



among infants with live birth, remained and IVH



among infants with live birth and remained



among infants with live birth and remained



among infants with live birth and remained



among infants with live birth and remained



among infants with live birth and remained



among infants with live birth and remained



among infants with live birth and remained



among infants with live birth and remained



among infants with live birth and remained



among infants with live birth and remained



among infants with live birth and remained



among infants with live birth and remained



among infants with live birth and remained



among infants with live birth and remained



among infants with live birth and remained



among infants with live birth and remained



among infants with live birth and remained



among infants with live birth and remained



among infants with live birth and remained



among infants with live birth and remained



among infants with live birth and remained



among infants with live birth and remained



among infants with alive at discharge





among infants with live birth, remained and congenital anomaly



among infants with live birth, remained and congenital anomaly



among infants with live birth and remained



among infants with live b