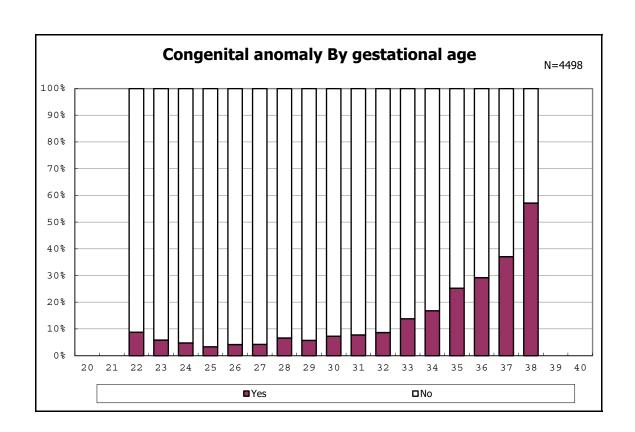

among infants with live birth and remained

among infants with alive at discharge

among infants with live birth, remained and congenital anomaly

among infants with live birth, remained and congenital anomaly