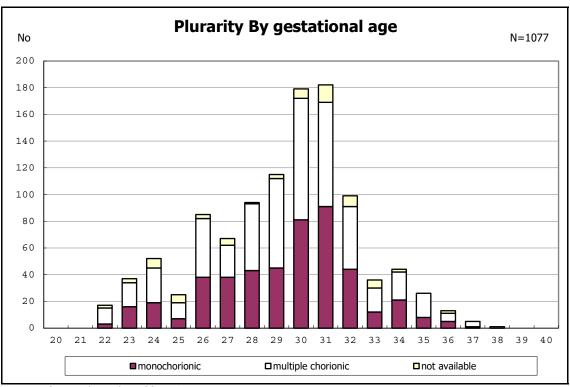

among infants with number of fetus 2>

among infants with number of fetus 2>

among infants with alive at discharge

among infants with alive at discharge

among infants with alive at discharge

among infants with alive at discharge