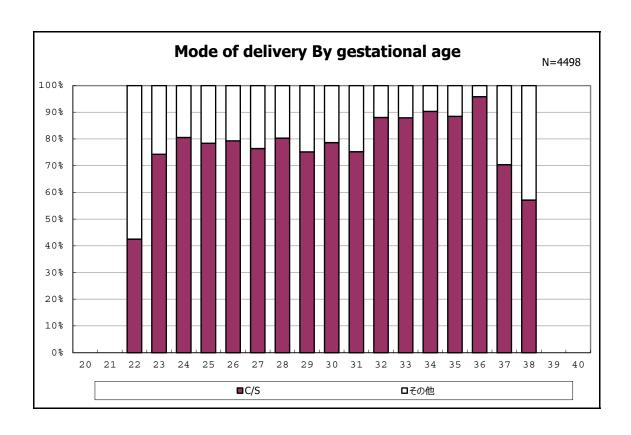

among infants with number of fetus 2>



among infants with number of fetus 2>



among infants with alive at discharge





among infants with alive at discharge





among infants with alive at discharge





among infants with alive at discharge





among infants with alive at discharge





among infants with positive histologic CAM



among infants with positive histologic CAM



among infants with alive at discharge





among infants with alive at discharge





among infants with alive at discharge





among infants with alive at discharge





among infants with alive at discharge





among infants with alive at discharge





among infants with alive at discharge





among infants with alive at discharge





among infants with alive at discharge





among infants with inborn



among infants with inborn



among infants with alive at discharge





among infants with alive at discharge





among infants with alive at discharge





among infants with alive at discharge





among infants with live birth



among infants with live birth



among infants with neontal blood gas analysis



among infants with neontal blood gas analysis



among infants with live birth and remained



among infants with live birth and remained



among infants with live birth and remained



among infants with live birth and remained



among infants with live birth and remained