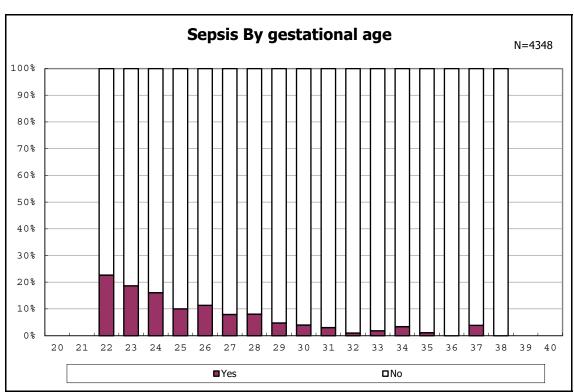

ong infants with symptomatic PDA



among infants with symptomatic PDA



among infants with live birth, remained and alive at 7 d



among infants with live birth, remained and alive at 7 d



among infants with live birth and remained



among infants with live birth and remained



among infants with live birth and remained



among infants with live birth and remained



among infants with live birth, remained and IVH



among infants with live birth, remained and IVH



among infants with live birth and remained



among infants with live birth and remained



among infants with live birth and remained



among infants with live birth and remained



among infants with live birth and remained



among infants with live birth and remained



among infants with live birth and remained



among infants with live birth and remained



among infants with live birth and remained



among infants with live birth and remained



among infants with live birth and remained



among infants with live birth and remained



among infants with live birth and remained



among infants with live birth and remained



among infants with live birth and remained



among infants with live birth and remained



among infants with live birth and remained



among infants with live birth and remained



among infants with live birth and remained



among infants with live birth and remained



among infants with live birth and remained



among infants with live birth and remained



among infants with alive at discharge





among infants with live birth, remained and congenital anomaly