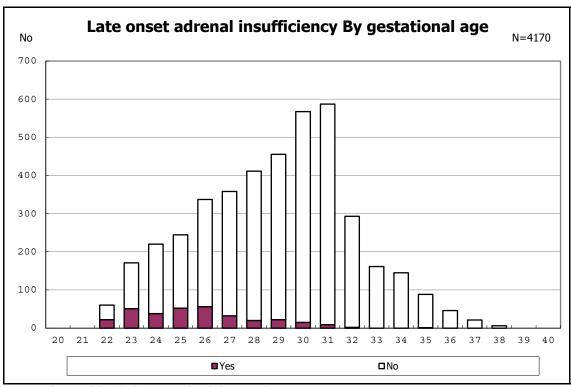

d remained



among infants with live birth and remained



among infants with live birth, remained and mechanical ventilation



among infants with live birth, remained and mechanical ventilation



among infants with live birth, remained and alive at 28 days of age



among infants with live birth, remained and alive at 28 days of age



among infants with CLD



among infants with CLD



among infants with live birth, remained, alive at 36 wk(corrected age)



among infants with live birth, remained, alive at 36 wk(corrected age)



among infants with live birth and remained



among infants with live birth and remained



among infants with live birth and remained



among infants with live birth and remained



among infants with symptomatic PDA



among infants with symptomatic PDA



among infants with live birth, remained and alive at 7 d



among infants with live birth, remained and alive at 7 d



among infants with live birth and remained



among infants with live birth and remained



among infants with live birth and remained



among infants with live birth and remained



among infants with live birth, remained and IVH



among infants with live birth, remained and IVH



among infants with live birth and remained



among infants with live birth and remained



among infants with live birth and remained



among infants with live birth and remained



among infants with live birth and remained



among infants with live birth and remained



among infants with live birth and remained



among infants with live birth and remained



among infants with live