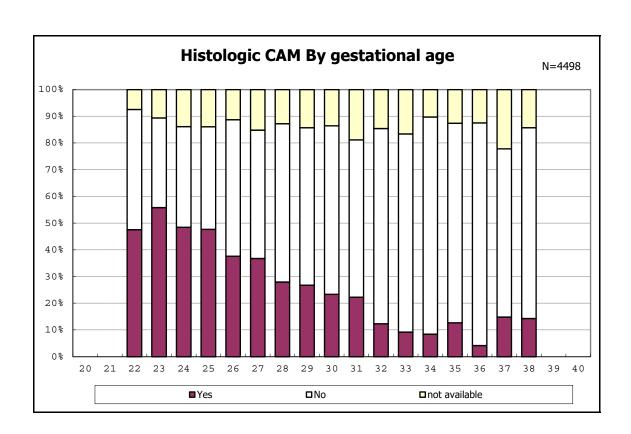

among infants with number of fetus 2>



among infants with number of fetus 2>



among infants with alive at discharge





among infants with alive at discharge





among infants with alive at discharge





among infants with alive at discharge





among infants with alive at discharge





among infants with positive histologic CAM



among infants with positive histologic CAM



among infants with alive at discharge





among infants with alive at discharge





among infants with alive at discharge





among infants with alive at discharge





among infants with alive at discharge





among infants with alive at discharge





among infants with alive at discharge





among infants with alive at discharge





among infants with alive at discharge





among infants with inborn



among infants with inborn



among infants with alive at discharge





among infants with alive at discharge





among infants with alive at discharge





among infants with alive at discharge





among infants with live birth



among infants with live birth



among infants with ne