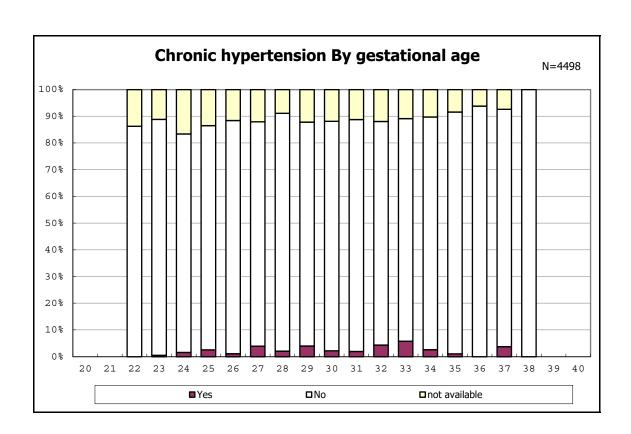

among infants with number of fetus 2>



among infants with number of fetus 2>



among infants with alive at discharge





among infants with alive at discharge





among infants with alive at discharge





among infants with alive at discharge





among infants with alive at discharge





among infants with positive histologic CAM



among infants with positive histologic CAM



among infants with alive at discharge





among infants with alive at discharge





among infants with alive at discharge





among infants with alive at discharge





among infants with alive at discharge





among infants with alive at discharge





among infants with alive at discharge





among infants with alive at discharge





among infants with alive at discharge





among infants with inborn



among infants with inborn



among infants with alive at discharge





among infants with alive at discharge





among infants with alive at discharge





a