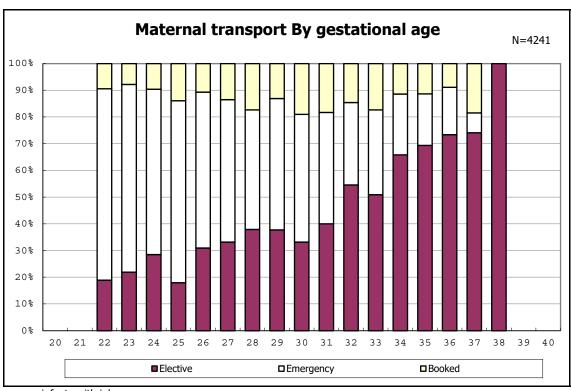

ng infants with number of fetus 2>



among infants with number of fetus 2>



among infants with alive at discharge





among infants with alive at discharge





among infants with alive at discharge





among infants with alive at discharge





among infants with alive at discharge





among infants with positive histologic CAM



among infants with positive histologic CAM



among infants with alive at discharge





among infants with alive at discharge





among infants with alive at discharge





among infants with alive at discharge





among infants with alive at discharge





among infants with alive at discharge





among infants with alive at discharge





among infants with alive at discharge





among infants with alive at discharge





among infants with inborn



among infants with inborn



among infants with alive at discharge





among infants with alive at discharge





among infants with alive at discharge





among infants with alive at discharge





among infants with live birth



among infants with live birth



among infants with neontal blood gas analysis



among infants with neontal blood gas analysis



among infants with live birth and remained



among infants with live birth and remained



among infants with live birth and remained



among infants with live birth and remained



among infants with live birth and remained



among infants with live birth and remained



among infants with live birth and remained



among infants with live birth and remained



among infants with live birth, remained and mechanical ventilatio