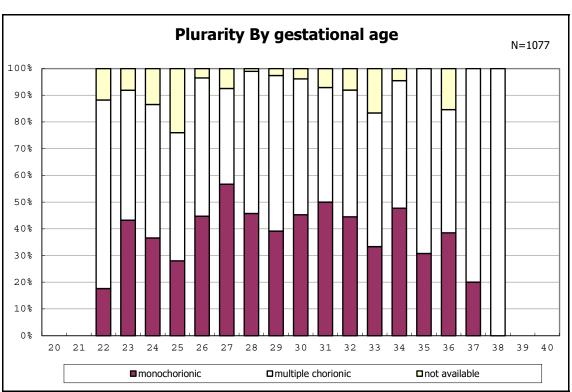

among infants with number of fetus 2>

among infants with number of fetus 2>

among infants with alive at discharge

among infants with alive at discharge

among infants with alive at discharge

among infants with alive at discharge