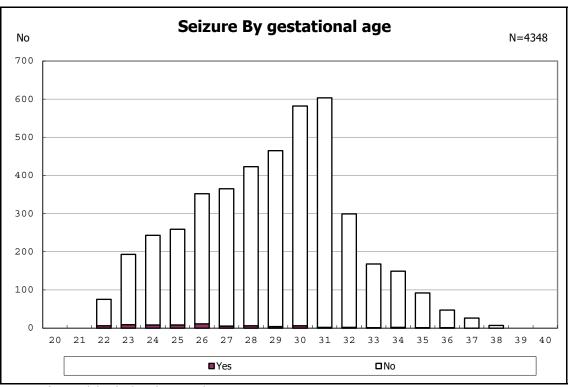

lation



among infants with live birth, remained and mechanical ventilation



among infants with live birth, remained and alive at 28 days of age



among infants with live birth, remained and alive at 28 days of age



among infants with CLD



among infants with CLD



among infants with live birth, remained, alive at 36 wk(corrected age)



among infants with live birth, remained, alive at 36 wk(corrected age)



among infants with live birth and remained



among infants with live birth and remained



among infants with live birth and remained



among infants with live birth and remained



among infants with symptomatic PDA



among infants with symptomatic PDA



among infants with live birth, remained and alive at 7 d



among infants with live birth, remained and alive at 7 d



among infants with live birth and remained



among infants with live birth and remained



among infants with live birth and remained



among infants with live birth and remained



among infants with live birth, remained and IVH



among infants with live birth, remained and IVH



among infants with live birth and remained



among infants with live birth and remained



among infants with live birth and remained



among infants with live birth and remained



among infants with live birth and remained



among infants with live birth and remained



among infants with live birth and remained



among infants with live birth and remained



among infants with live birth and remained



among infants with live birth and remained



among infants with live birth and remained



among