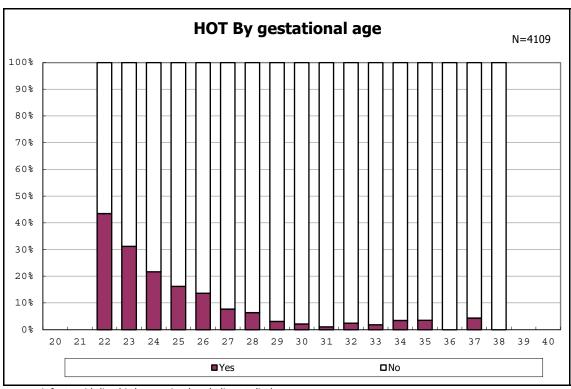

among infants with alive at discharge

among infants with alive at discharge

among infants with alive at discharge

among infants with alive at discharge

among infants with alive at discharge

among infants with alive at discharge