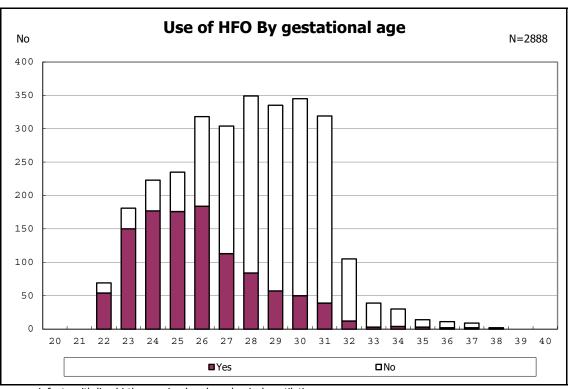

ng infants with alive at discharge





among infants with inborn



among infants with inborn



among infants with alive at discharge





among infants with alive at discharge





among infants with alive at discharge





among infants with alive at discharge





among infants with live birth



among infants with live birth



among infants with neontal blood gas analysis



among infants with neontal blood gas analysis



among infants with live birth and remained



among infants with live birth and remained



among infants with live birth and remained



among infants with live birth and remained



among infants with live birth and remained



among infants with live birth and remained



among infants with live birth and remained



among infants with live birth and remained



among infants with live birth, remained and mechanical ventilation



among infants with live birth, remained and mechanical ventilation



among infants with live birth, remained and alive at 28 days of age



among infants with live birth, remained and alive at 28 days of age



among infants with CLD



among infants with CLD



among infants with live birth, remained, alive at 36 wk(corrected age)



among infants with live birth, remained, alive at 36 wk(corrected age)



among infants with live birth and remained



among infants with live birth and remained



among infants with live birth and remained



among infants with live birth and remained



among infants with symptomatic PDA



among infants with symptomatic PDA



among infants with live birth, remained and alive at 7 d