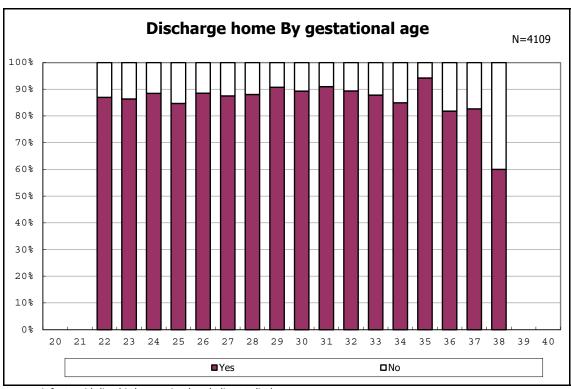

among infants with alive at discharge

among infants with alive at discharge

among infants with alive at discharge

among infants with alive at discharge

among infants with alive at discharge

among infants with alive at discharge