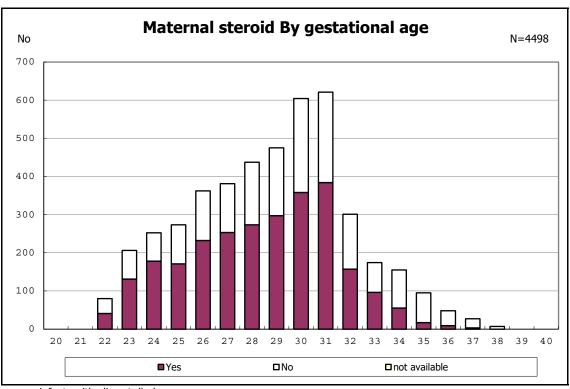

among infants with number of fetus 2>



among infants with number of fetus 2>



among infants with alive at discharge





among infants with alive at discharge





among infants with alive at discharge





among infants with alive at discharge





among infants with alive at discharge





among infants with positive histologic CAM



among infants with positive histologic CAM



among infants with alive at discharge





among infants with alive at discharge





among infants with alive at discharge





among infants with alive at discharge





among infants with alive at discharge





among infants with alive at discharge





among infants with alive at discharge





among infants with alive at discharge





among infants with alive at discharge





among infants with inborn



among infants with inborn



among infants with alive at discharge





among infants with alive at discharge





among infants with alive at discharge





among infants with alive at discharge





among infants with live birth



among infants with live birth



among infants with neontal blood gas analysis



among infants with neontal blood gas analysis



among infants with live birth and remained



among infants