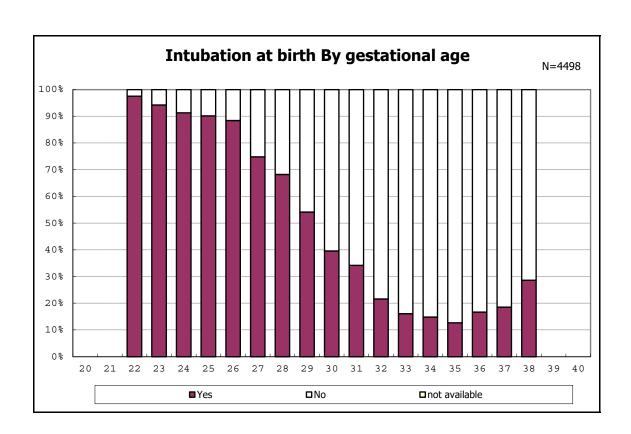

among infants with inborn

among infants with inborn

among infants with alive at discharge

among infants with alive at discharge

among infants with alive at discharge

among infants with alive at discharge

among infants with live birth

among infants with live birth

among infants with neontal blood gas analysis

among infants with neontal blood gas analysis

among infants with live birth and remained

among infants with live birth and remained