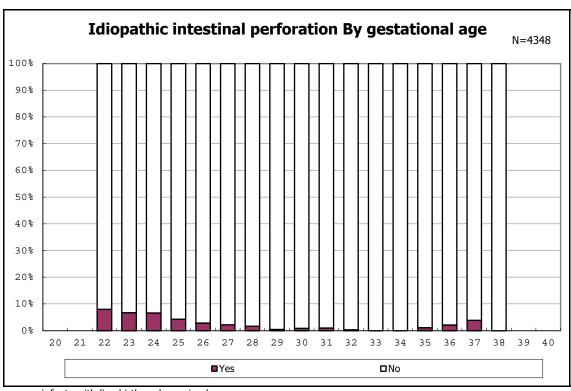

mained



among infants with live birth, remained and IVH



among infants with live birth, remained and IVH



among infants with live birth and remained



among infants with live birth and remained



among infants with live birth and remained



among infants with live birth and remained



among infants with live birth and remained



among infants with live birth and remained



among infants with live birth and remained



among infants with live birth and remained



among infants with live birth and remained



among infants with live birth and remained



among infants with live birth and remained



among infants with live birth and remained



among infants with live birth and remained



among infants with live birth and remained



among infants with live birth and remained



among infants with live birth and remained



among infants with live birth and remained



among infants with live birth and remained



among infants with live birth and remained



among infants with live birth and remained



among infants with live birth and remained



among infants with live birth and remained



among infants with alive at discharge





among infants with live birth, remained and congenital anomaly



among infants with live birth, remained and congenital anomaly



among infants with live birth and remained



among infants with live birth and remained



among infants with live birth and remained



among infants with live birth and remained



among infants with live birth and remained



among infants with live birth and remained



among infants with live b