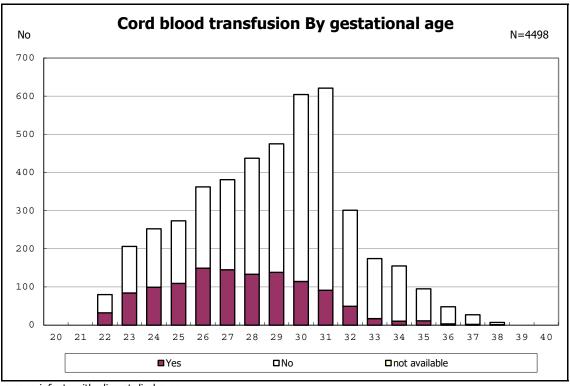

among infants with number of fetus 2>



among infants with number of fetus 2>



among infants with alive at discharge





among infants with alive at discharge





among infants with alive at discharge





among infants with alive at discharge





among infants with alive at discharge





among infants with positive histologic CAM



among infants with positive histologic CAM



among infants with alive at discharge





among infants with alive at discharge





among infants with alive at discharge





among infants with alive at discharge





among infants with alive at discharge





among infants with alive at discharge





among infants with alive at discharge





among infants with alive at discharge





among infants with alive at discharge





among infants with inborn



among infants with inborn



among infants with alive at discharge





among infants with alive at discharge





among infants with alive at discharge





among infants with alive at discharge





among infants with live birth



among infants with live birth



among infants with neontal blood gas analysis



among infants with neontal blood gas analysis



among infants with live birth and remained



among infants with live birth and remained



among infants with live birth and remained



among infants with live birth and remained



among infants with live birth and remained



among infants with live birth and remained