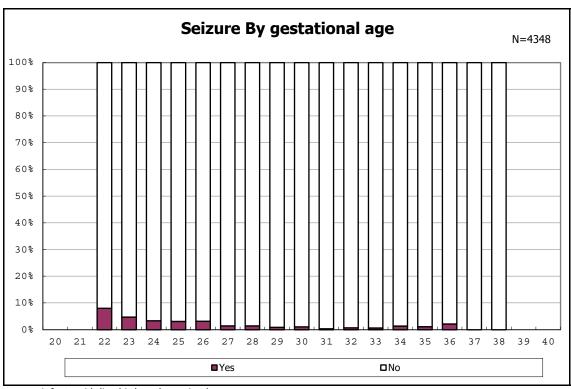

ned and mechanical ventilation



among infants with live birth, remained and alive at 28 days of age



among infants with live birth, remained and alive at 28 days of age



among infants with CLD



among infants with CLD



among infants with live birth, remained, alive at 36 wk(corrected age)



among infants with live birth, remained, alive at 36 wk(corrected age)



among infants with live birth and remained



among infants with live birth and remained



among infants with live birth and remained



among infants with live birth and remained



among infants with symptomatic PDA



among infants with symptomatic PDA



among infants with live birth, remained and alive at 7 d



among infants with live birth, remained and alive at 7 d



among infants with live birth and remained



among infants with live birth and remained



among infants with live birth and remained



among infants with live birth and remained



among infants with live birth, remained and IVH



among infants with live birth, remained and IVH



among infants with live birth and remained



among infants with live birth and remained



among infants with live birth and remained



among infants with live birth and remained



among infants with live birth and remained



among infants with live birth and remained



among infants with live birth and remained



among infants with live birth and remained



among infants with live birth and remained



among infants with live birth and remained



among infants with live birth and remained



among infants with live birth and remained



among