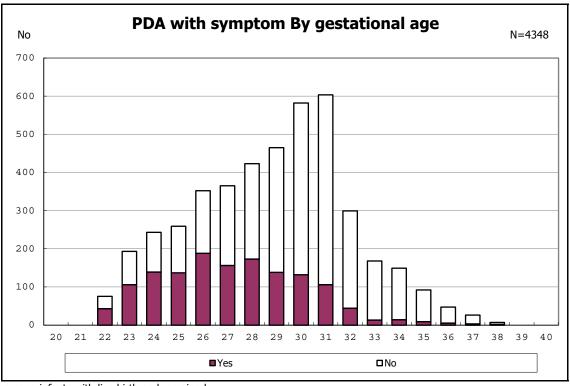

among infants with live birth and remained

among infants with live birth and remained

among infants with live birth and remained

among infants with live birth and remained

among infants with symptomatic PDA

among infants with symptomatic PDA

among infants with live birth, remained and alive at 7 d

among infants with live birth, remained and alive at 7 d

among infants with live birth and remained

among infants with live birth and remained