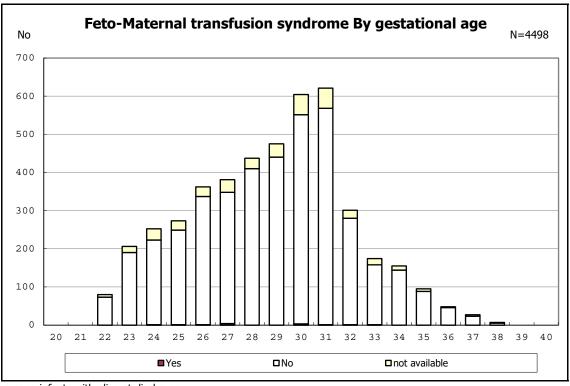

among infants with number of fetus 2>



among infants with number of fetus 2>



among infants with alive at discharge





among infants with alive at discharge





among infants with alive at discharge





among infants with alive at discharge





among infants with alive at discharge





among infants with positive histologic CAM



among infants with positive histologic CAM



among infants with alive at discharge





among infants with alive at discharge





among infants with alive at discharge





among infants with alive at discharge





among infants with alive at discharge





among infants with alive at discharge





among infants with alive at discharge





among infants with alive at discharge





among infants with alive at discharge





among infants with inborn



among infants with inborn



among infants with alive at discharge





among infants with alive at discharge





among infants with alive at discharge





among infants with alive at discharge





among infants with live birth



among infants with live birth



among infants with neontal blood gas analysis



among infants with neontal blood gas analysis



among infants with live birth and remained



among infants with live birth and remained



among infants with live birth and remained



among infants with live birth and remained



among infants with live birth and remained



am