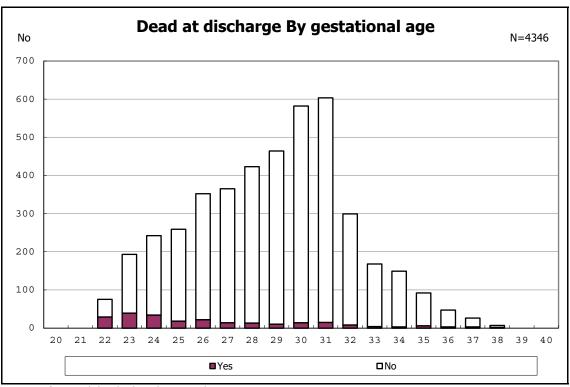

among infants with live birth and remained

among infants with live birth

among infants with live birth

among infants with live birth, remained and dead at discharge

among infants with live birth, remained and dead at discharge