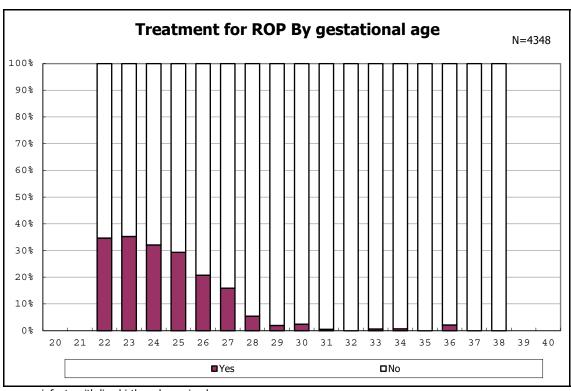

rth and remained



among infants with live birth and remained



among infants with live birth and remained



among infants with live birth and remained



among infants with live birth and remained



among infants with live birth and remained



among infants with live birth and remained



among infants with live birth and remained



among infants with live birth and remained



among infants with live birth and remained



among infants with live birth and remained



among infants with live birth and remained



among infants with live birth and remained



among infants with live birth and remained



among infants with live birth and remained



among infants with live birth and remained



among infants with live birth and remained



among infants with live birth and remained



among infants with live birth and remained



among infants with alive at discharge





among infants with live birth, remained and congenital anomaly



among infants with live birth, remained and congenital anomaly



among infants with live birth and remained



among infants with live birth and remained



among infants with live birth and remained



among infants with live birth and remained



among infants with live birth and remained



among infants with live birth and remained



among infants with live birth



among infants with live birth



among infants with live birth, remained and dead at discharge



among infants with live birth, remained and dead at discharge



among infants with live birth, remained and alive at discharge



among infants with live birth, remained