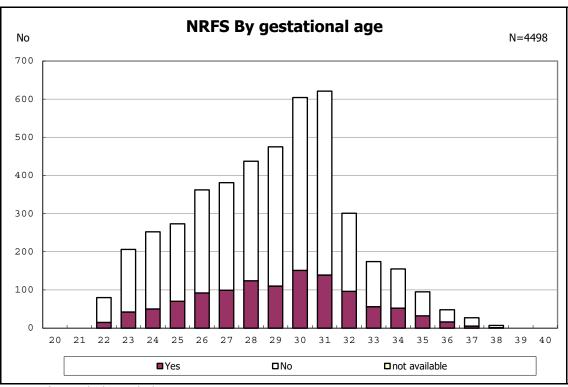

among infants with number of fetus 2>



among infants with number of fetus 2>



among infants with alive at discharge





among infants with alive at discharge





among infants with alive at discharge





among infants with alive at discharge





among infants with alive at discharge





among infants with positive histologic CAM



among infants with positive histologic CAM



among infants with alive at discharge





among infants with alive at discharge





among infants with alive at discharge





among infants with alive at discharge





among infants with alive at discharge





among infants with alive at discharge





among infants with alive at discharge





among infants with alive at discharge





among infants with alive at discharge





among infants with inborn



among infants with inborn



among infants with alive at discharge





among infants with alive at discharge





among infants with alive at discharge





among infants with alive at discharge





among infants with live birth



among infants with live birth



among infants with neontal blood gas analysis



among infants with neontal blood gas analysis



among infants with live birth and remained



among infants with live birth and remained



among infan