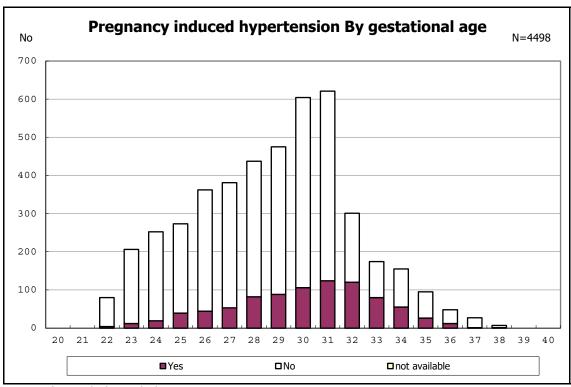

among infants with number of fetus 2>



among infants with number of fetus 2>



among infants with alive at discharge





among infants with alive at discharge





among infants with alive at discharge





among infants with alive at discharge





among infants with alive at discharge





among infants with positive histologic CAM



among infants with positive histologic CAM



among infants with alive at discharge





among infants with alive at discharge





among infants with alive at discharge





among infants with alive at discharge





among infants with alive at discharge





among infants with alive at discharge





among infants with alive at discharge





among infants with alive at discharge





among infants with alive at discharge





among infants with inborn



among infants with inborn



among infants with alive at discharge





among infants with alive at discharge





among infants with alive at discharge





amo