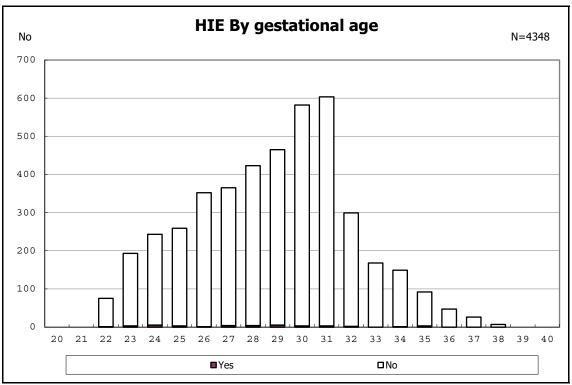

remained, alive at 36 wk(corrected age)



among infants with live birth and remained



among infants with live birth and remained



among infants with live birth and remained



among infants with live birth and remained



among infants with symptomatic PDA



among infants with symptomatic PDA



among infants with live birth, remained and alive at 7 d



among infants with live birth, remained and alive at 7 d



among infants with live birth and remained



among infants with live birth and remained



among infants with live birth and remained



among infants with live birth and remained



among infants with live birth, remained and IVH



among infants with live birth, remained and IVH



among infants with live birth and remained



among infants with live birth and remained



among infants with live birth and remained



among infants with live birth and remained



among infants with live birth and remained



among infants with live birth and remained



among infants with live birth and remained



among infants with live birth and remained



among infants with live birth and remained



among infants with live birth and remained



among infants with live birth and remained



among infants with live birth and remained



among infants with live birth and remained



among infants with live birth and remained



among infants with live birth and remained



among infants with live birth and remained



among infants with live birth and remained



among infants with live birth and remained



among infants with live birth and remained



among infants wi