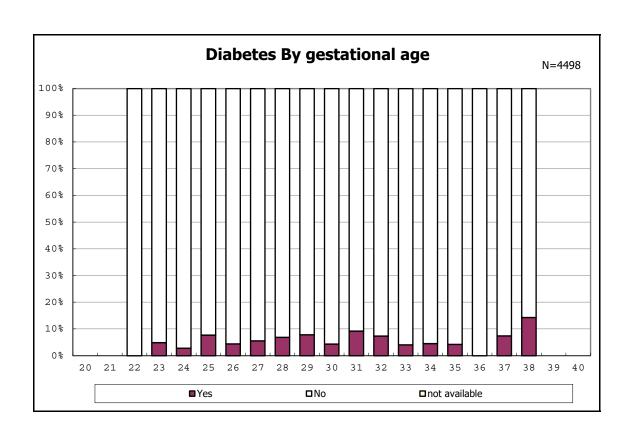

among infants with inborn

among infants with inborn

among infants with alive at discharge

among infants with alive at discharge

among infants with alive at discharge

among infants with alive at discharge

among infants with live birth