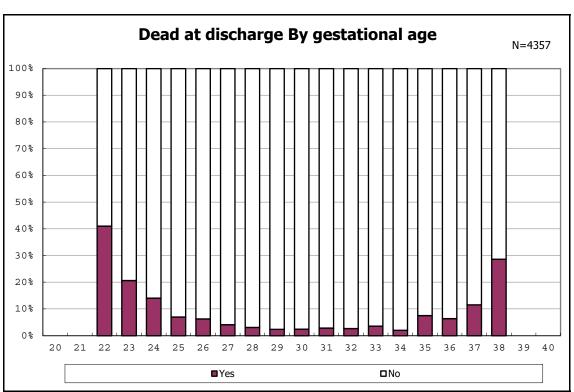

among infants with live birth and remained

among infants with live birth

among infants with live birth

among infants with live birth, remained and dead at discharge

among infants with live birth, remained and dead at discharge