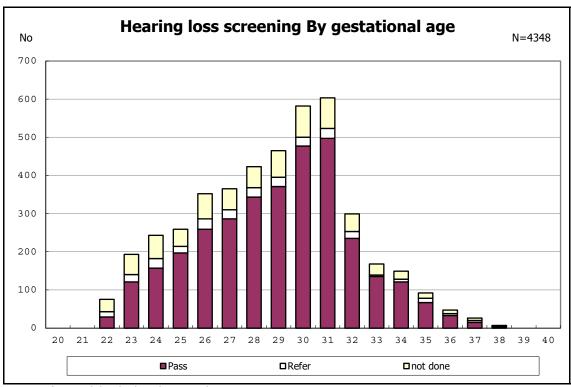

rth and remained



among infants with live birth and remained



among infants with live birth and remained



among infants with live birth and remained



among infants with live birth and remained



among infants with live birth and remained



among infants with live birth and remained



among infants with live birth and remained



among infants with live birth and remained



among infants with live birth and remained



among infants with live birth and remained



among infants with live birth and remained



among infants with live birth and remained



among infants with live birth and remained



among infants with live birth and remained



among infants with live birth and remained



among infants with live birth and remained



among infants with live birth and remained



among infants with live birth and remained



among infants with live birth and remained



among infants with live birth and remained



among infants with live birth and remained



among infants with alive at discharge





among infants with live birth, remained and congenital anomaly



among infants with live birth, remained and congenital anomaly



among infants with live birth and remained



among infants with live birth and remained



among infants with live birth and remained



among infants with live birth and remained



among infants with live birth and remained



among infants with live birth and remained



among infants with live birth



among infants with live birth



among infants with live birth, remained and dead at discharge



among infants with live birth, r