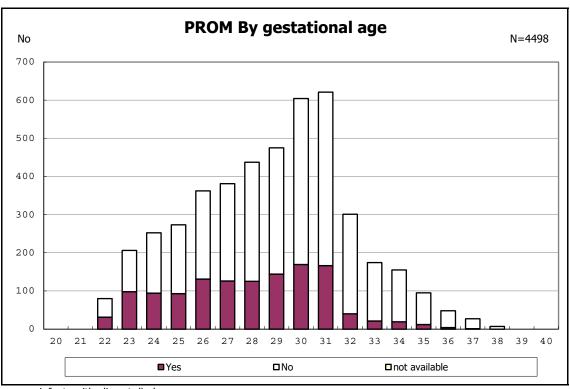

among infants with number of fetus 2>



among infants with number of fetus 2>



among infants with alive at discharge





among infants with alive at discharge





among infants with alive at discharge





among infants with alive at discharge





among infants with alive at discharge





among infants with positive histologic CAM



among infants with positive histologic CAM



among infants with alive at discharge





among infants with alive at discharge





among infants with alive at discharge





among infants with alive at discharge





among infants with alive at discharge





among infants with alive at discharge





among infants with alive at discharge





among infants with alive at discharge





among infants with alive at discharge





among infants with inborn



among infants with inborn



among infants with alive at discharge





among infants with alive at discharge





among infants with alive at discharge





among infants with alive at discharge





among infants with live birth



among infants with live birth



among infants with neontal blood gas analysis



among infants with neontal blood gas analysis



among infants wit