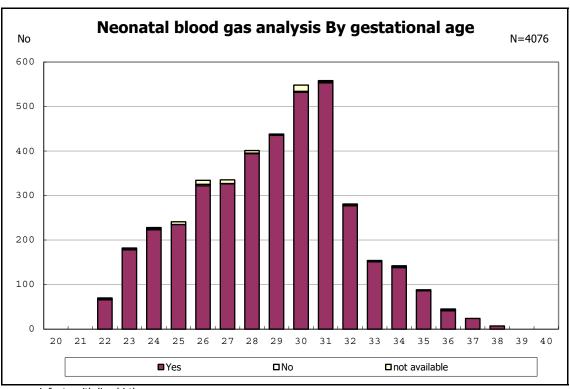

among infants with live birth

among infants with neontal blood gas analysis

among infants with neontal blood gas analysis

among infants with live birth and remained

among infants with live birth and remained