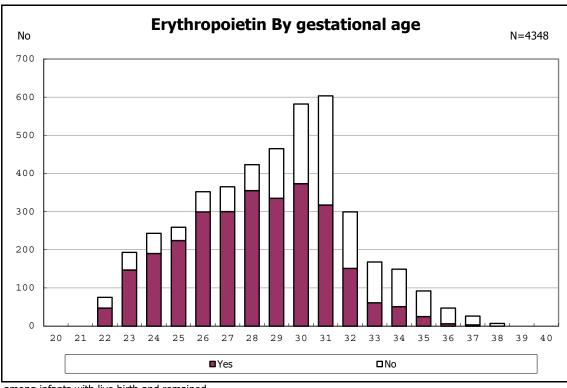

among infants with live birth

among infants with neontal blood gas analysis

among infants with neontal blood gas analysis

among infants with live birth and remained

among infants with live birth and remained