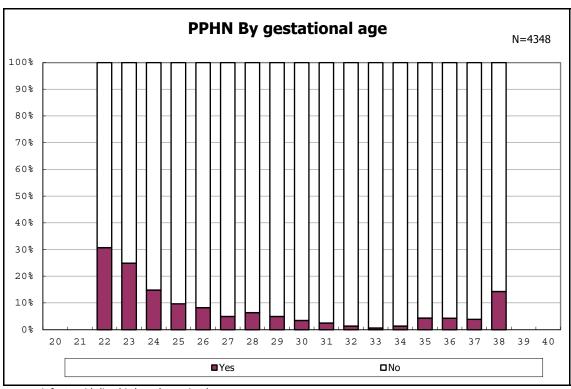

among infants with alive at discharge





among infants with alive at discharge





among infants with inborn



among infants with inborn



among infants with alive at discharge





among infants with alive at discharge





among infants with alive at discharge





among infants with alive at discharge





among infants with live birth



among infants with live birth



among infants with neontal blood gas analysis



among infants with neontal blood gas analysis



among infants with live birth and remained



among infants with live birth and remained



among infants with live birth and remained



among infants with live birth and remained



among infants with live birth and remained



among infants with live birth and remained



among infants with live birth and remained



among infants with live birth and remained



among infants with live birth, remained and mechanical ventilation



among infants with live birth, remained and mechanical ventilation



among infants with live birth, remained and alive at 28 days of age



among infants with live birth, remained and alive at 28 days of age



among infants with CLD



among infants with CLD



among infants with live birth, remained, alive at 36 wk(corrected age)



among infants with live birth, remained, alive at 36 wk(corrected age)



among infants with live birth and remained



among infants with live birth and remained



among infants with live birth and remained



among infants with live birth and remained



among infants with symptomatic PDA



among infants with symptomatic PDA



among infa