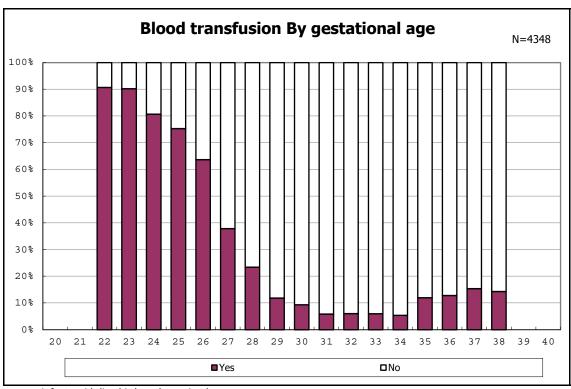

h live birth and remained



among infants with live birth and remained



among infants with live birth and remained



among infants with live birth and remained



among infants with live birth and remained



among infants with live birth and remained



among infants with live birth and remained



among infants with live birth and remained



among infants with live birth and remained



among infants with live birth and remained



among infants with live birth and remained



among infants with live birth and remained



among infants with live birth and remained



among infants with alive at discharge





among infants with live birth, remained and congenital anomaly



among infants with live birth, remained and congenital anomaly



among infants with live birth and remained



among infants with live birth and remained



among infants with live birth and remained



among infants with live birth and remained



among infants with live birth and remained



among infants with live birth and remained



among infants with live birth



among infants with live birth



among infants with live birth, remained and dead at discharge



among infants with live birth, remained and dead at discharge



among infants with live birth, remained and alive at discharge



among infants with live birth, remained and alive at discharge



among infants with live birth, remained and alive at discharge



among infants with live birth, remained and alive at discharge



among infants with live birth and alive at discharge



among infants with live birth and alive at discharge