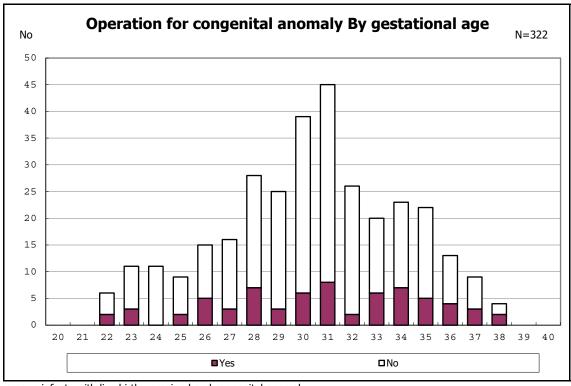

birth and remained



among infants with live birth and remained



among infants with live birth and remained



among infants with live birth and remained



among infants with live birth and remained



among infants with live birth and remained



among infants with live birth and remained



among infants with live birth and remained



among infants with live birth and remained



among infants with live birth and remained



among infants with live birth and remained



among infants with live birth and remained



among infants with live birth and remained



among infants with live birth and remained



among infants with live birth and remained



among infants with live birth and remained



among infants with live birth and remained



among infants with alive at discharge





among infants with live birth, remained and congenital anomaly



among infants with live birth, remained and congenital anomaly



among infants with live birth and remained



among infants with live birth and remained



among infants with live birth and remained



among infants with live birth and remained



among infants with live birth and remained



among infants with live birth and remained



among infants with live birth



among infants with live birth



among infants with live birth, remained and dead at discharge



among infants with live birth, remained and dead at discharge



among infants with live birth, remained and alive at discharge



among infants with live birth, remained and alive at discharge



among infants with live birth, remained and alive at discharge