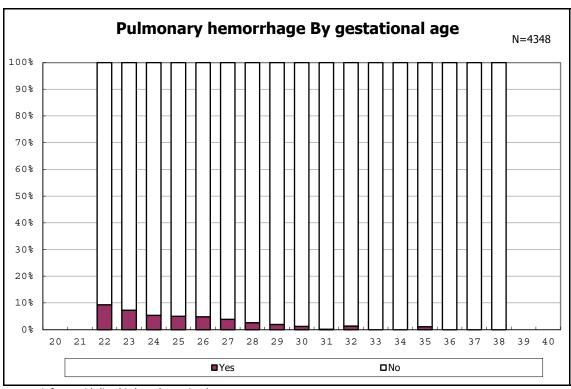

among infants with alive at discharge





among infants with alive at discharge





among infants with alive at discharge





among infants with alive at discharge





among infants with inborn



among infants with inborn



among infants with alive at discharge





among infants with alive at discharge





among infants with alive at discharge





among infants with alive at discharge





among infants with live birth



among infants with live birth



among infants with neontal blood gas analysis



among infants with neontal blood gas analysis



among infants with live birth and remained



among infants with live birth and remained



among infants with live birth and remained



among infants with live birth and remained



among infants with live birth and remained



among infants with live birth and remained



among infants with live birth and remained



among infants with live birth and remained



among infants with live birth, remained and mechanical ventilation



among infants with live birth, remained and mechanical ventilation



among infants with live birth, remained and alive at 28 days of age



among infants with live birth, remained and alive at 28 days of age



among infants with CLD



among infants with CLD



among infants with live birth, remained, alive at 36 wk(corrected age)



among infants with live birth, remained, alive at 36 wk(corrected age)



among infants with live birth and remained



among infants with live birth and remained



among infants with live birth and remained



among infants with live birth and remain