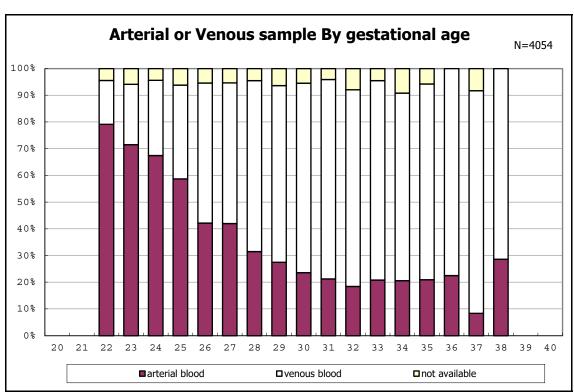

among infants with live birth

among infants with neontal blood gas analysis

among infants with neontal blood gas analysis

among infants with live birth and remained

among infants with live birth and remained