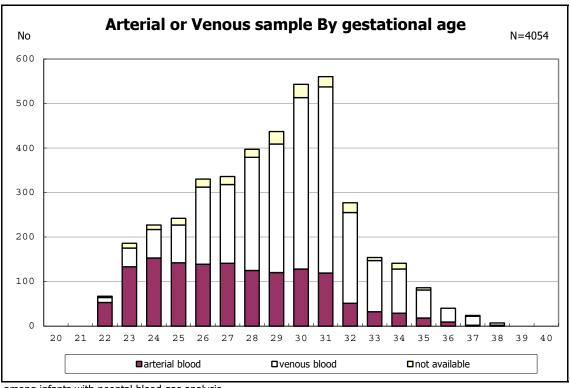

among infants with live birth

among infants with neontal blood gas analysis

among infants with neontal blood gas analysis

among infants with live birth and remained

among infants with live birth and remained