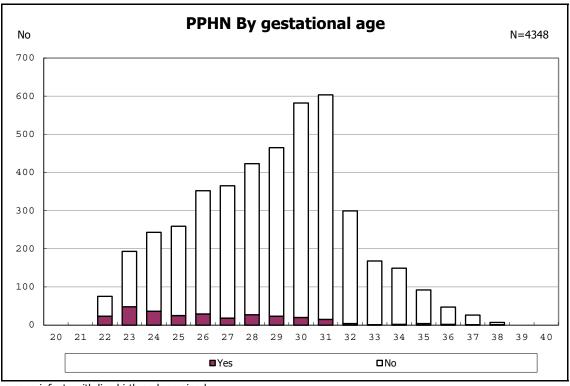

among infants with alive at discharge





among infants with alive at discharge





among infants with alive at discharge





among infants with inborn



among infants with inborn



among infants with alive at discharge





among infants with alive at discharge





among infants with alive at discharge





among infants with alive at discharge





among infants with live birth



among infants with live birth



among infants with neontal blood gas analysis



among infants with neontal blood gas analysis



among infants with live birth and remained



among infants with live birth and remained



among infants with live birth and remained



among infants with live birth and remained



among infants with live birth and remained



among infants with live birth and remained



among infants with live birth and remained



among infants with live birth and remained



among infants with live birth, remained and mechanical ventilation



among infants with live birth, remained and mechanical ventilation



among infants with live birth, remained and alive at 28 days of age



among infants with live birth, remained and alive at 28 days of age



among infants with CLD



among infants with CLD



among infants with live birth, remained, alive at 36 wk(corrected age)



among infants with live birth, remained, alive at 36 wk(corrected age)



among infants with live birth and remained



among infants with live birth and remained



among infants with live birth and remained



among infants with live birth and remained



among infants with symptomatic PDA



am