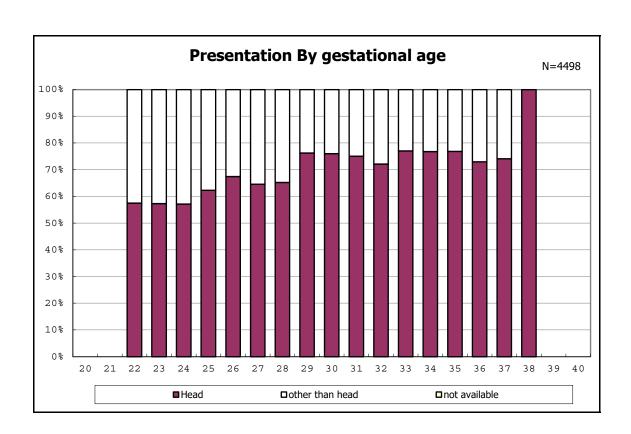

among infants with number of fetus 2>



among infants with number of fetus 2>



among infants with alive at discharge





among infants with alive at discharge





among infants with alive at discharge





among infants with alive at discharge





among infants with alive at discharge





among infants with positive histologic CAM



among infants with positive histologic CAM



among infants with alive at discharge





among infants with alive at discharge





among infants with alive at discharge





among infants with alive at discharge





among infants with alive at discharge





among infants with alive at discharge





among infants with alive at discharge





among infants with alive at discharge





among infants with alive at discharge





among infants with inborn



among infants with inborn



among infants with alive at discharge





among infants with alive at discharge





among infants with alive at discharge





among infants with alive at discharge





among infants with live birth



among infants with live birth



among infants with neontal blood gas analysis



among infants with neontal blood gas analysis



among infants with live birth and remained



among infants with live birth and remained



among infants with live birth and remained



among infants with live birth and remained



amo