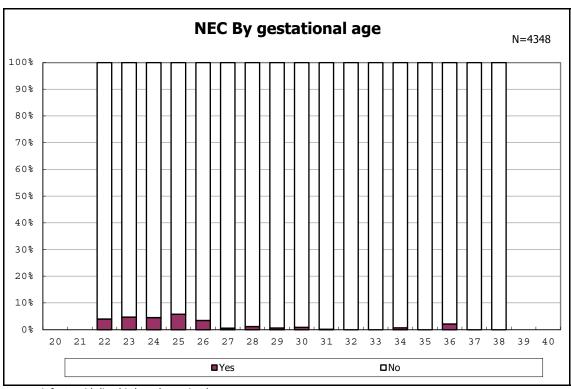

mained



among infants with live birth and remained



among infants with live birth and remained



among infants with live birth, remained and IVH



among infants with live birth, remained and IVH



among infants with live birth and remained



among infants with live birth and remained



among infants with live birth and remained



among infants with live birth and remained



among infants with live birth and remained



among infants with live birth and remained



among infants with live birth and remained



among infants with live birth and remained



among infants with live birth and remained



among infants with live birth and remained



among infants with live birth and remained



among infants with live birth and remained



among infants with live birth and remained



among infants with live birth and remained



among infants with live birth and remained



among infants with live birth and remained



among infants with live birth and remained



among infants with live birth and remained



among infants with live birth and remained



among infants with live birth and remained



among infants with live birth and remained



among infants with live birth and remained



among infants with alive at discharge





among infants with live birth, remained and congenital anomaly



among infants with live birth, remained and congenital anomaly



among infants with live birth and remained



among infants with live birth and remained



among infants with live birth and remained



among infants with live birth and remained



among infants with live b