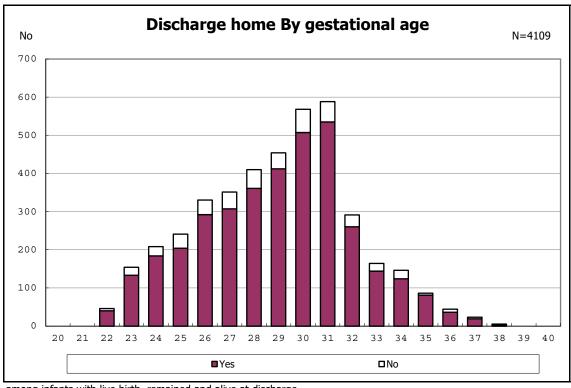

among infants with live birth and alive at discharge

among infants with live birth and alive at discharge