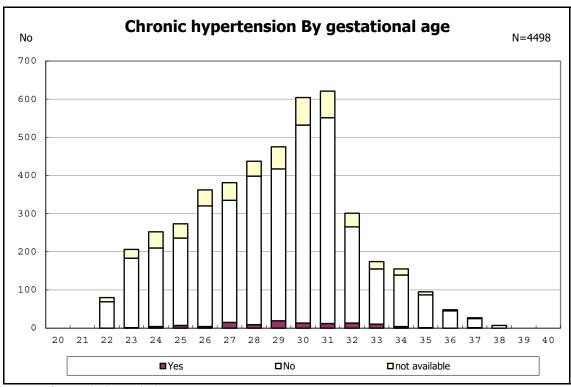

among infants with number of fetus 2>



among infants with number of fetus 2>



among infants with alive at discharge





among infants with alive at discharge





among infants with alive at discharge





among infants with alive at discharge





among infants with alive at discharge





among infants with positive histologic CAM



among infants with positive histologic CAM



among infants with alive at discharge





among infants with alive at discharge





among infants with alive at discharge





among infants with alive at discharge





among infants with alive at discharge





among infants with alive at discharge





among infants with alive at discharge





among infants with alive at discharge





among infants with alive at discharge





among infants with inborn



among infants with inborn



among infants with alive at discharge





among infants with alive at discharge





amo