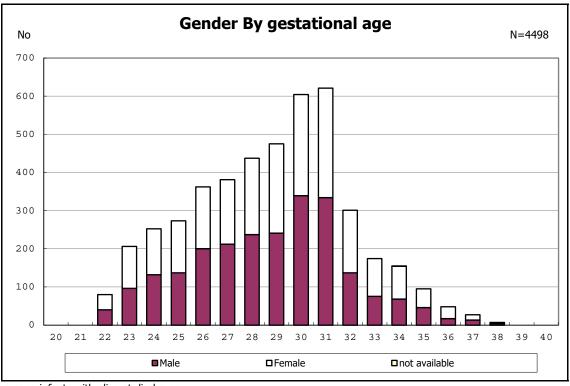

among infants with number of fetus 2>



among infants with number of fetus 2>



among infants with alive at discharge





among infants with alive at discharge





among infants with alive at discharge





among infants with alive at discharge





among infants with alive at discharge





among infants with positive histologic CAM



among infants with positive histologic CAM



among infants with alive at discharge





among infants with alive at discharge





among infants with alive at discharge





among infants with alive at discharge





among infants with alive at discharge





among infants with alive at discharge





among infants with alive at discharge





among infants with alive at discharge





among infants with alive at discharge





among infants with inborn



among infants with inborn



among infants with alive at discharge





among infants with alive at discharge





among infants with alive at discharge





among infants with alive at discharge





among infants with live birth



among infants with live birth



among infants with neontal blood gas analysis



among infants with neontal blood gas analysis



among infants with live birth and remained



among infants with live birth and remained



among infants with live birth and remained



among infants with live birth and remained



among infants with live birth and remained



among infants with live birth and remained



among infants with live birth and remained