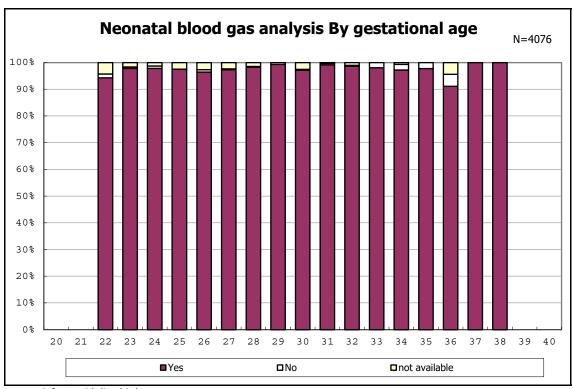

among infants with live birth

among infants with neontal blood gas analysis

among infants with neontal blood gas analysis

among infants with live birth and remained

among infants with live birth and remained