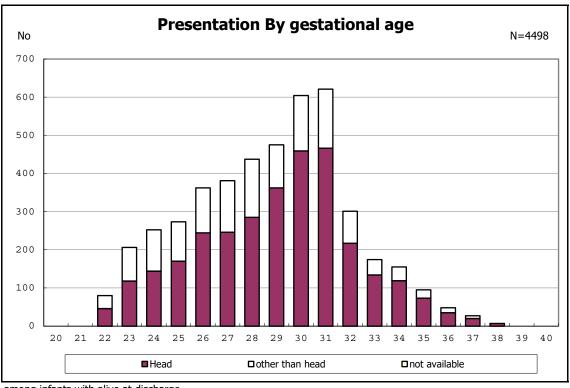

among infants with number of fetus 2>



among infants with number of fetus 2>



among infants with alive at discharge





among infants with alive at discharge





among infants with alive at discharge





among infants with alive at discharge





among infants with alive at discharge





among infants with positive histologic CAM



among infants with positive histologic CAM



among infants with alive at discharge





among infants with alive at discharge





among infants with alive at discharge





among infants with alive at discharge





among infants with alive at discharge





among infants with alive at discharge





among infants with alive at discharge





among infants with alive at discharge





among infants with alive at discharge





among infants with inborn



among infants with inborn



among infants with alive at discharge





among infants with alive at discharge





among infants with alive at discharge





among infants with alive at discharge





among infants with live birth



among infants with live birth



among infants with neontal blood gas analysis



among infants with neontal blood gas analysis



among infants with live birth and remained



among infants with live birth and remained



among infants with live birth and remained



among in