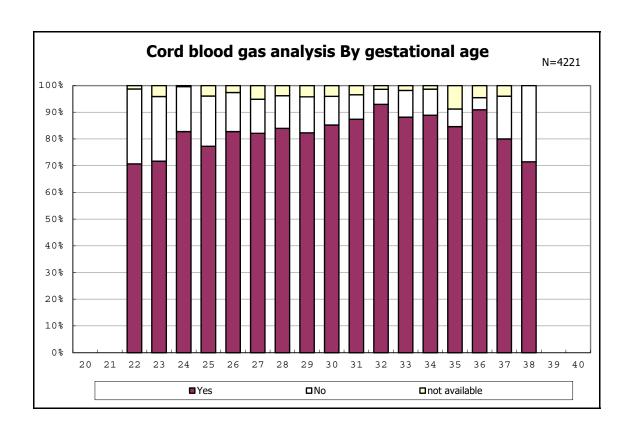

among infants with live birth

among infants with neontal blood gas analysis

among infants with neontal blood gas analysis

among infants with live birth and remained

among infants with live birth and remained