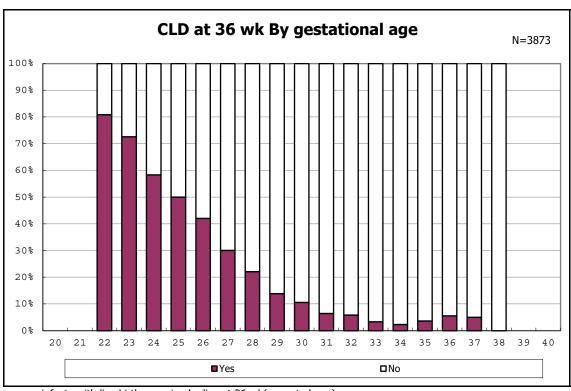

among infants with live birth, remained and alive at 28 days of age

among infants with CLD

among infants with CLD

among infants with live birth, remained, alive at 36 wk(corrected age)

among infants with live birth, remained, alive at 36 wk(corrected age)