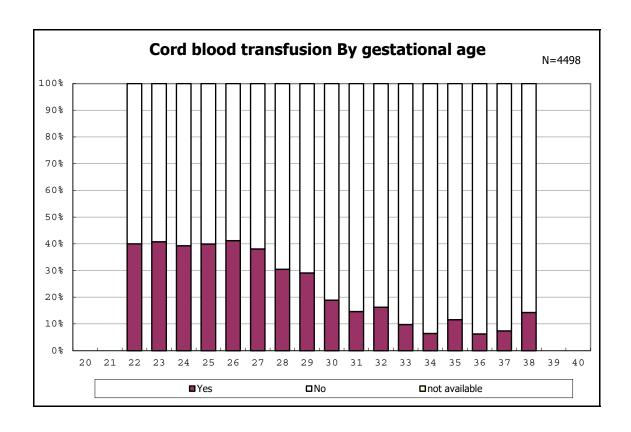

among infants with number of fetus 2>



among infants with number of fetus 2>



among infants with alive at discharge





among infants with alive at discharge





among infants with alive at discharge





among infants with alive at discharge





among infants with alive at discharge





among infants with positive histologic CAM



among infants with positive histologic CAM



among infants with alive at discharge





among infants with alive at discharge





among infants with alive at discharge





among infants with alive at discharge





among infants with alive at discharge





among infants with alive at discharge





among infants with alive at discharge





among infants with alive at discharge





among infants with alive at discharge





among infants with inborn



among infants with inborn



among infants with alive at discharge





among infants with alive at discharge





among infants with alive at discharge





among infants with alive at discharge





among infants with live birth



among infants with live birth



among infants with neontal blood gas analysis



among infants with neontal blood gas analysis



among infants with live birth and remained



among infants with live birth and remained



among infants with live birth and remained



among infants with live birth and remained



among infants with live birth and remained



among infants with live birth and remained



among infants with live birth and remain