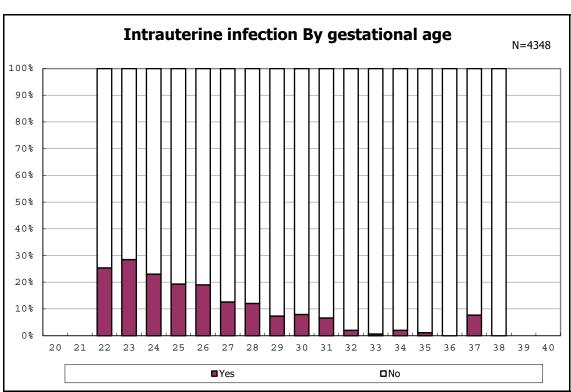

ong infants with live birth and remained



among infants with live birth and remained



among infants with symptomatic PDA



among infants with symptomatic PDA



among infants with live birth, remained and alive at 7 d



among infants with live birth, remained and alive at 7 d



among infants with live birth and remained



among infants with live birth and remained



among infants with live birth and remained



among infants with live birth and remained



among infants with live birth, remained and IVH



among infants with live birth, remained and IVH



among infants with live birth and remained



among infants with live birth and remained



among infants with live birth and remained



among infants with live birth and remained



among infants with live birth and remained



among infants with live birth and remained



among infants with live birth and remained



among infants with live birth and remained



among infants with live birth and remained



among infants with live birth and remained



among infants with live birth and remained



among infants with live birth and remained



among infants with live birth and remained



among infants with live birth and remained



among infants with live birth and remained



among infants with live birth and remained



among infants with live birth and remained



among infants with live birth and remained



among infants with live birth and remained



among infants with live birth and remained



among infants with live birth and remained



among infants with live birth and remained



among infants wi