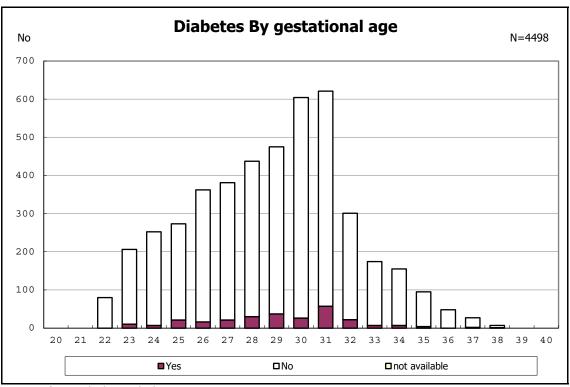

among infants with inborn

among infants with inborn

among infants with alive at discharge

among infants with alive at discharge

among infants with alive at discharge

among infants with alive at discharge

among infants with live birth