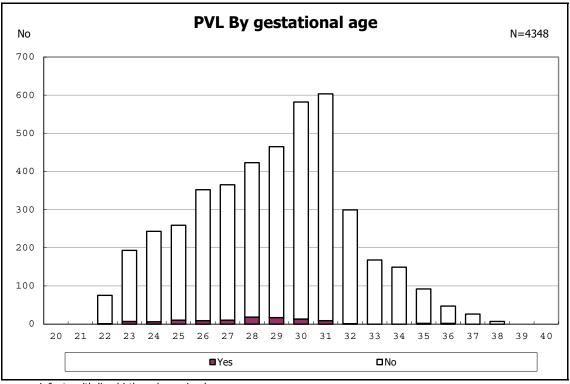

s with live birth, remained, alive at 36 wk(corrected age)



among infants with live birth, remained, alive at 36 wk(corrected age)



among infants with live birth and remained



among infants with live birth and remained



among infants with live birth and remained



among infants with live birth and remained



among infants with symptomatic PDA



among infants with symptomatic PDA



among infants with live birth, remained and alive at 7 d



among infants with live birth, remained and alive at 7 d



among infants with live birth and remained



among infants with live birth and remained



among infants with live birth and remained



among infants with live birth and remained



among infants with live birth, remained and IVH



among infants with live birth, remained and IVH



among infants with live birth and remained



among infants with live birth and remained



among infants with live birth and remained



among infants with live birth and remained



among infants with live birth and remained



among infants with live birth and remained



among infants with live birth and remained



among infants with live birth and remained



among infants with live birth and remained



among infants with live birth and remained



among infants with live birth and remained



among infants with live birth and remained



among infants with live birth and remained



among infants with live birth and remained



among infants with live birth and remained



among infants with live birth and remained



among infants with live birth and remained



among infants wi