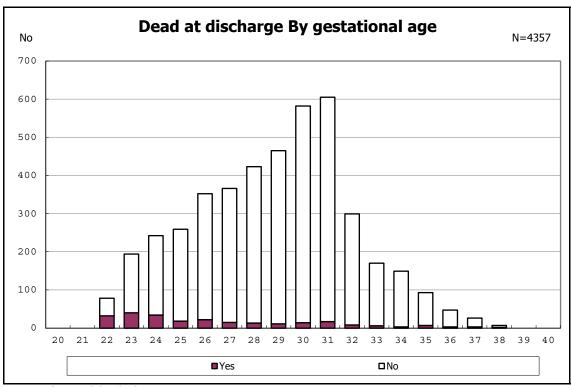

among infants with live birth and remained

among infants with live birth

among infants with live birth

among infants with live birth, remained and dead at discharge

among infants with live birth, remained and dead at discharge