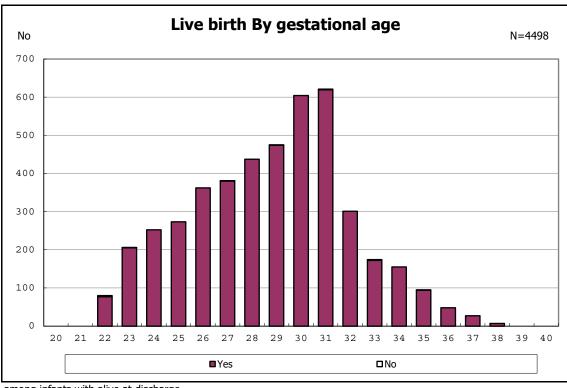

among infants with inborn

among infants with inborn

among infants with alive at discharge

among infants with alive at discharge

among infants with alive at discharge

among infants with alive at discharge

among infants with live birth

among infants with live birth

among infants with neontal blood gas analysis

among infants with neontal blood gas analysis

among infants with live birth and remained

among infants with live birth and remained