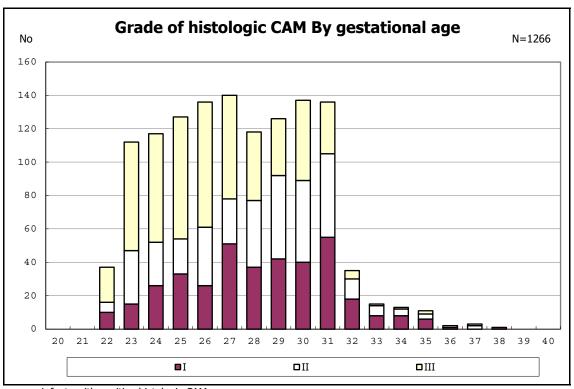

among infants with alive at discharge

among infants with positive histologic CAM

among infants with positive histologic CAM

among infants with alive at discharge

among infants with alive at discharge

among infants with alive at discharge