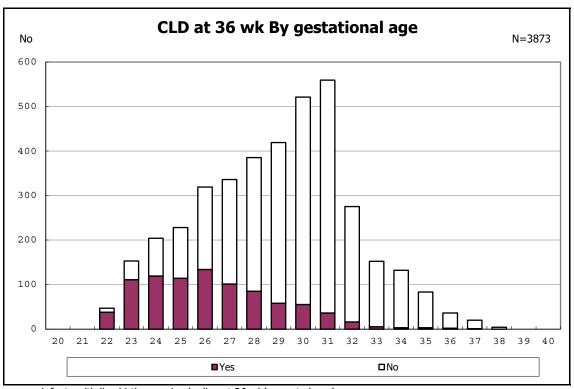

among infants with live birth, remained and alive at 28 days of age

among infants with CLD

among infants with CLD

among infants with live birth, remained, alive at 36 wk(corrected age)

among infants with live birth, remained, alive at 36 wk(corrected age)