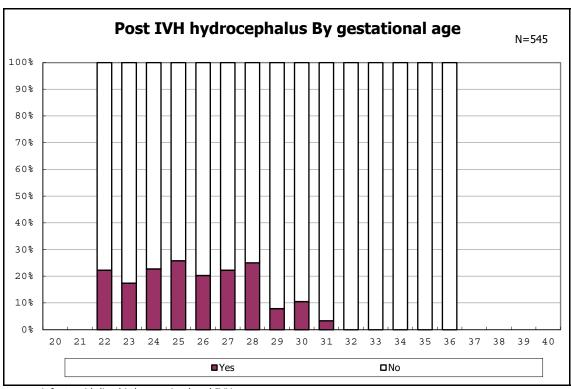

among infants with live birth and remained

among infants with live birth and remained

among infants with live birth, remained and IVH

among infants with live birth, remained and IVH

among infants with live birth and remained