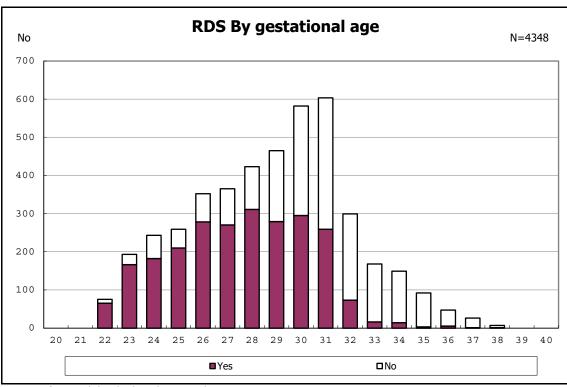

ve histologic CAM



among infants with alive at discharge





among infants with alive at discharge





among infants with alive at discharge





among infants with alive at discharge





among infants with alive at discharge





among infants with alive at discharge





among infants with alive at discharge





among infants with alive at discharge





among infants with alive at discharge





among infants with inborn



among infants with inborn



among infants with alive at discharge





among infants with alive at discharge





among infants with alive at discharge





among infants with alive at discharge





among infants with live birth



among infants with live birth



among infants with neontal blood gas analysis



among infants with neontal blood gas analysis



among infants with live birth and remained



among infants with live birth and remained



among infants with live birth and remained



among infants with live birth and remained



among infants with live birth and remained



among infants with live birth and remained



among infants with live birth and remained



among infants with live birth and remained



among infants with live birth, remained and mechanical ventilation



among infants with live birth, remained and mechanical ventilation



among infants with live birth, remained and alive at 28 days of age



among infants with live birth, remained and alive at 28 days of age



among infants with CLD



among infants with CLD



among infants with live birth, remained, alive at 36 wk(corrected age)



among infants with liv