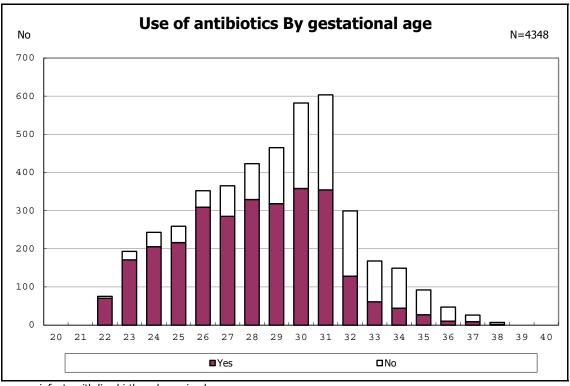

nts with symptomatic PDA



among infants with live birth, remained and alive at 7 d



among infants with live birth, remained and alive at 7 d



among infants with live birth and remained



among infants with live birth and remained



among infants with live birth and remained



among infants with live birth and remained



among infants with live birth, remained and IVH



among infants with live birth, remained and IVH



among infants with live birth and remained



among infants with live birth and remained



among infants with live birth and remained



among infants with live birth and remained



among infants with live birth and remained



among infants with live birth and remained



among infants with live birth and remained



among infants with live birth and remained



among infants with live birth and remained



among infants with live birth and remained



among infants with live birth and remained



among infants with live birth and remained



among infants with live birth and remained



among infants with live birth and remained



among infants with live birth and remained



among infants with live birth and remained



among infants with live birth and remained



among infants with live birth and remained



among infants with live birth and remained



among infants with live birth and remained



among infants with live birth and remained



among infants with live birth and remained



among infants with alive at discharge





among infants with live birth, remained and congenital anomaly



among infants with live birth, remained and c