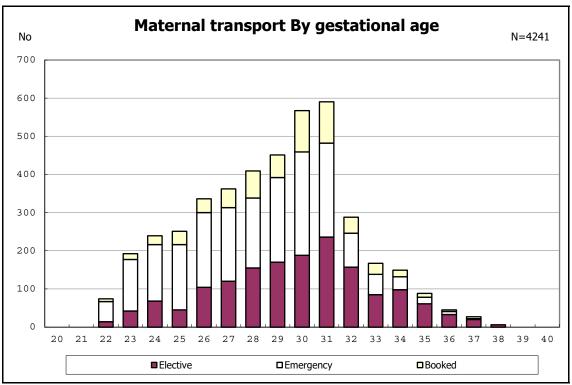

among infants with number of fetus 2>



among infants with number of fetus 2>



among infants with alive at discharge





among infants with alive at discharge





among infants with alive at discharge





among infants with alive at discharge





among infants with alive at discharge





among infants with positive histologic CAM



among infants with positive histologic CAM



among infants with alive at discharge





among infants with alive at discharge





among infants with alive at discharge





among infants with alive at discharge





among infants with alive at discharge





among infants with alive at discharge





among infants with alive at discharge





among infants with alive at discharge





among infants with alive at discharge





among infants with inborn



among infants with inborn



among infants with alive at discharge





among infants with alive at discharge





among infants with alive at discharge





among infants with alive at discharge





among infants with live birth



among infants with live birth



among infants with neontal blood gas analysis



among infants with neontal blood gas analysis



among infants with live birth and remained



among infants with live birth and remained



among infants with live birth and remained



among infants with live birth and remained



among infants with live birth and remained



among infants with live birth and remained



among infants with live birth and remained



among infants with live birth and remained



among infants with live birth, remai