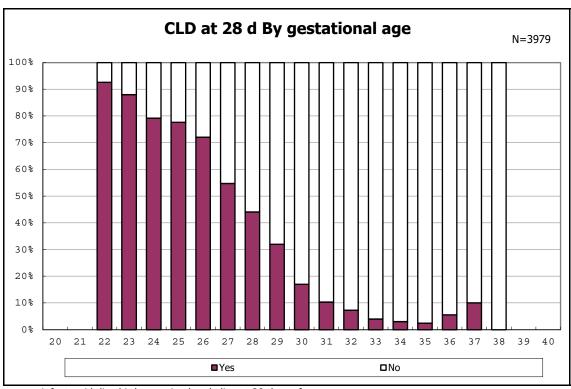

among infants with live birth, remained and alive at 28 days of age

among infants with CLD

among infants with CLD

among infants with live birth, remained, alive at 36 wk(corrected age)

among infants with live birth, remained, alive at 36 wk(corrected age)