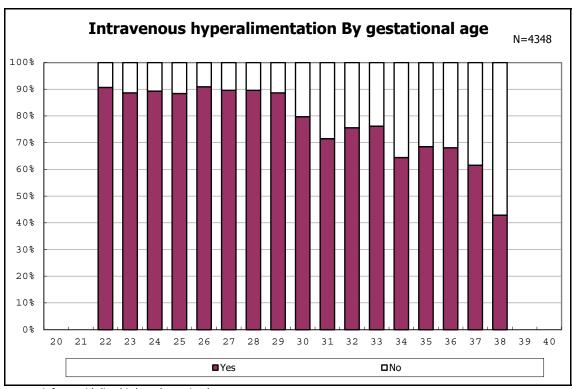

at 7 d



among infants with live birth and remained



among infants with live birth and remained



among infants with live birth and remained



among infants with live birth and remained



among infants with live birth, remained and IVH



among infants with live birth, remained and IVH



among infants with live birth and remained



among infants with live birth and remained



among infants with live birth and remained



among infants with live birth and remained



among infants with live birth and remained



among infants with live birth and remained



among infants with live birth and remained



among infants with live birth and remained



among infants with live birth and remained



among infants with live birth and remained



among infants with live birth and remained



among infants with live birth and remained



among infants with live birth and remained



among infants with live birth and remained



among infants with live birth and remained



among infants with live birth and remained



among infants with live birth and remained



among infants with live birth and remained



among infants with live birth and remained



among infants with live birth and remained



among infants with live birth and remained



among infants with live birth and remained



among infants with alive at discharge





among infants with live birth, remained and congenital anomaly



among infants with live birth, remained and congenital anomaly



among infants with live birth and remained



among infants with live birth and remained



among infants with live b