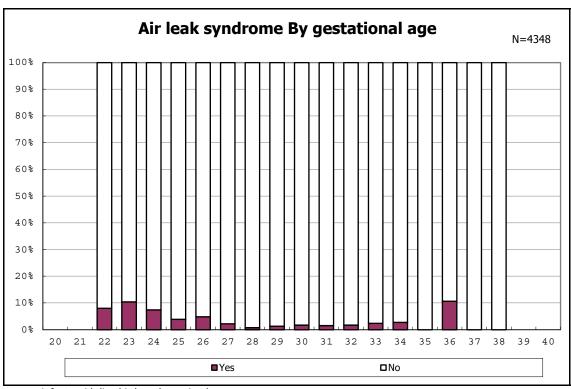

charge





among infants with alive at discharge





among infants with alive at discharge





among infants with alive at discharge





among infants with alive at discharge





among infants with alive at discharge





among infants with alive at discharge





among infants with inborn



among infants with inborn



among infants with alive at discharge





among infants with alive at discharge





among infants with alive at discharge





among infants with alive at discharge





among infants with live birth



among infants with live birth



among infants with neontal blood gas analysis



among infants with neontal blood gas analysis



among infants with live birth and remained



among infants with live birth and remained



among infants with live birth and remained



among infants with live birth and remained



among infants with live birth and remained



among infants with live birth and remained



among infants with live birth and remained



among infants with live birth and remained



among infants with live birth, remained and mechanical ventilation



among infants with live birth, remained and mechanical ventilation



among infants with live birth, remained and alive at 28 days of age



among infants with live birth, remained and alive at 28 days of age



among infants with CLD



among infants with CLD



among infants with live birth, remained, alive at 36 wk(corrected age)



among infants with live birth, remained, alive at 36 wk(corrected age)



among infants with live birth and remained



among infants with live birth and remain