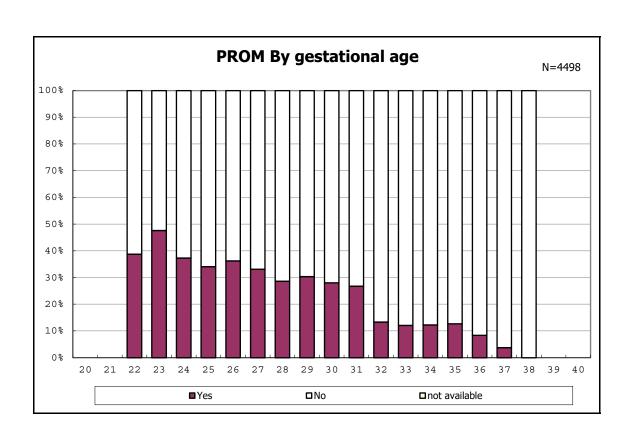

among infants with number of fetus 2>



among infants with number of fetus 2>



among infants with alive at discharge





among infants with alive at discharge





among infants with alive at discharge





among infants with alive at discharge





among infants with alive at discharge





among infants with positive histologic CAM



among infants with positive histologic CAM



among infants with alive at discharge





among infants with alive at discharge





among infants with alive at discharge





among infants with alive at discharge





among infants with alive at discharge





among infants with alive at discharge





among infants with alive at discharge





among infants with alive at discharge





among infants with alive at discharge





among infants with inborn



among infants with inborn



among infants with alive at discharge





among infants with alive at discharge





among infants with alive at discharge





among infants with alive at discharge





among infants with live birth



among infants with live birth



among infants with neontal blood gas analysis



among infants with neontal blood gas analysis



among infants with live birth and remained



among infant