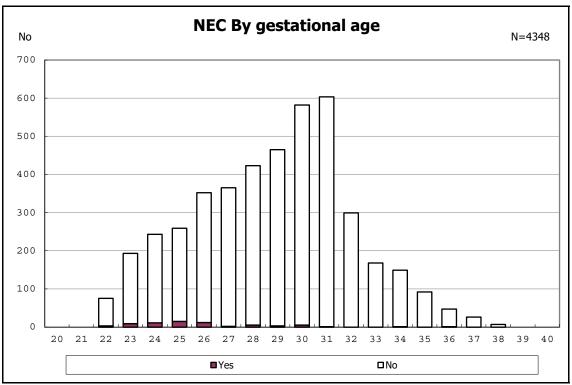

mained



among infants with live birth and remained



among infants with live birth and remained



among infants with live birth and remained



among infants with live birth, remained and IVH



among infants with live birth, remained and IVH



among infants with live birth and remained



among infants with live birth and remained



among infants with live birth and remained



among infants with live birth and remained



among infants with live birth and remained



among infants with live birth and remained



among infants with live birth and remained



among infants with live birth and remained



among infants with live birth and remained



among infants with live birth and remained



among infants with live birth and remained



among infants with live birth and remained



among infants with live birth and remained



among infants with live birth and remained



among infants with live birth and remained



among infants with live birth and remained



among infants with live birth and remained



among infants with live birth and remained



among infants with live birth and remained



among infants with live birth and remained



among infants with live birth and remained



among infants with live birth and remained



among infants with alive at discharge





among infants with live birth, remained and congenital anomaly



among infants with live birth, remained and congenital anomaly



among infants with live birth and remained



among infants with live birth and remained



among infants with live birth and remained



among infants with live b