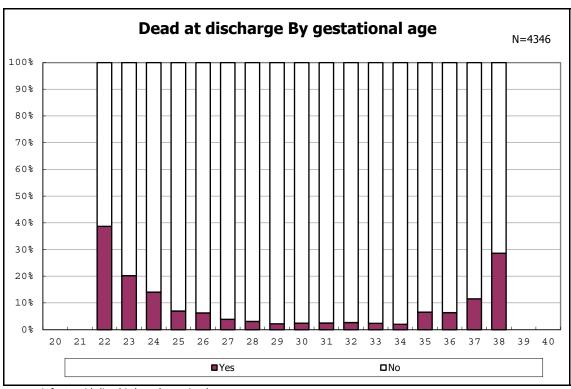

among infants with live birth and remained

among infants with live birth

among infants with live birth

among infants with live birth, remained and dead at discharge

among infants with live birth, remained and dead at discharge