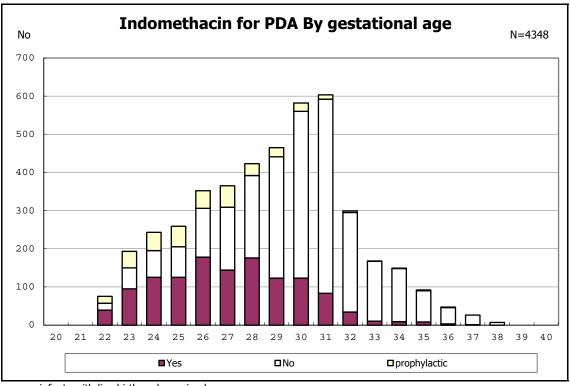

among infants with live birth and remained

among infants with live birth and remained

among infants with live birth and remained

among infants with live birth and remained

among infants with symptomatic PDA

among infants with symptomatic PDA

among infants with live birth, remained and alive at 7 d

among infants with live birth, remained and alive at 7 d

among infants with live birth and remained

among infants with live birth and remained