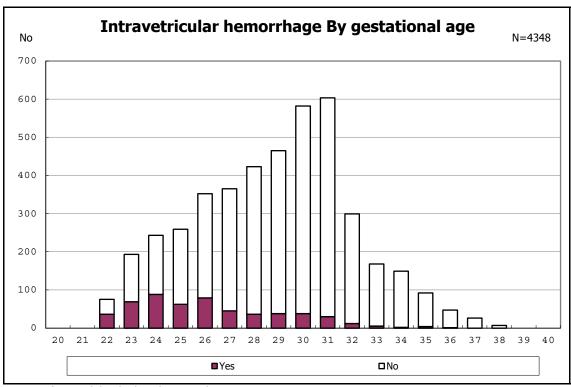

among infants with live birth and remained

among infants with live birth and remained

among infants with live birth, remained and IVH

among infants with live birth, remained and IVH

among infants with live birth and remained