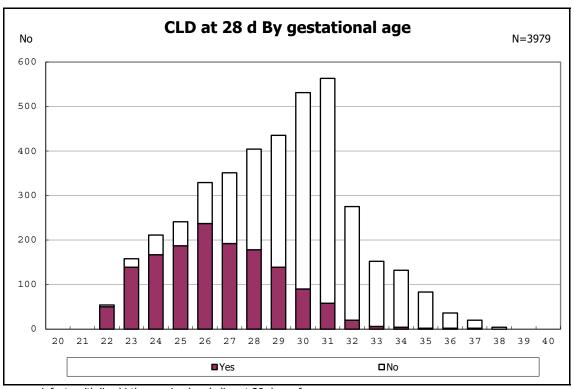

among infants with live birth, remained and alive at 28 days of age

among infants with CLD

among infants with CLD

among infants with live birth, remained, alive at 36 wk(corrected age)

among infants with live birth, remained, alive at 36 wk(corrected age)