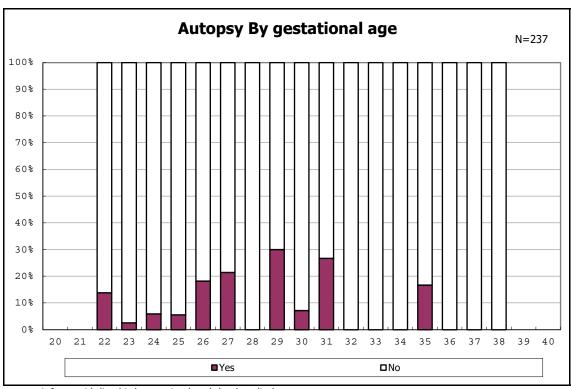

nts with live birth and remained



among infants with live birth and remained



among infants with live birth and remained



among infants with live birth and remained



among infants with live birth and remained



among infants with alive at discharge





among infants with live birth, remained and congenital anomaly



among infants with live birth, remained and congenital anomaly



among infants with live birth and remained



among infants with live birth and remained



among infants with live birth and remained



among infants with live birth and remained



among infants with live birth and remained



among infants with live birth and remained



among infants with live birth



among infants with live birth



among infants with live birth, remained and dead at discharge



among infants with live birth, remained and dead at discharge



among infants with live birth, remained and alive at discharge



among infants with live birth, remained and alive at discharge



among infants with live birth, remained and alive at discharge



among infants with live birth, remained and alive at discharge



among infants with live birth and alive at discharge



among infants with live birth and alive at discharge