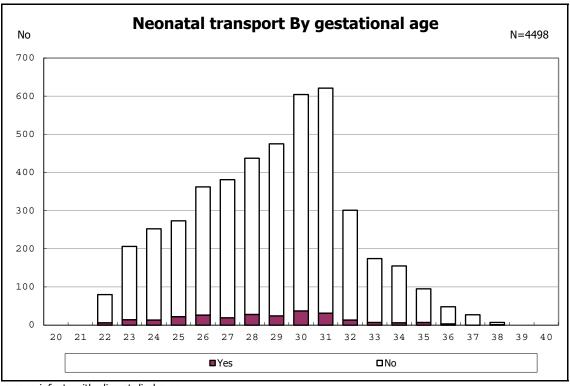

among infants with number of fetus 2>



among infants with number of fetus 2>



among infants with alive at discharge





among infants with alive at discharge





among infants with alive at discharge





among infants with alive at discharge





among infants with alive at discharge





among infants with positive histologic CAM



among infants with positive histologic CAM



among infants with alive at discharge





among infants with alive at discharge





among infants with alive at discharge





among infants with alive at discharge





among infants with alive at discharge





among infants with alive at discharge





among infants with alive at discharge





among infants with alive at discharge





among infants with alive at discharge





among infants with inborn



among infants with inborn



among infants with alive at discharge





among infants with alive at discharge





among infants with alive at discharge





among infants with alive at discharge





among infants with live birth



among infants with live birth



among infants with neontal blood gas analysis



among infants with neontal blood gas analysis



among infants with live birth and remained



among infants with live birth and remained



among infants with live birth and remained



among infants with live birth and remained



among infants with live birth and remained



among infants with live birth and remained



among infants with live birth and remained



among infants with live birth and remai