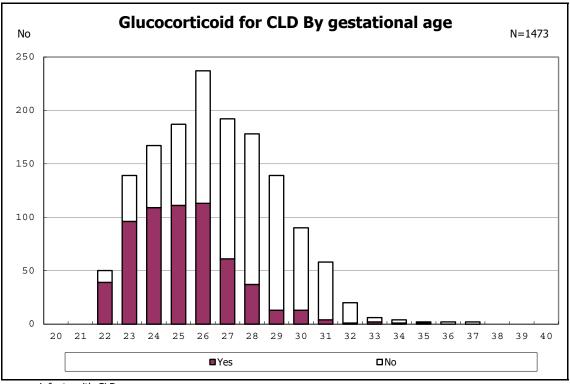

among infants with live birth, remained and alive at 28 days of age

among infants with CLD

among infants with CLD

among infants with live birth, remained, alive at 36 wk(corrected age)

among infants with live birth, remained, alive at 36 wk(corrected age)