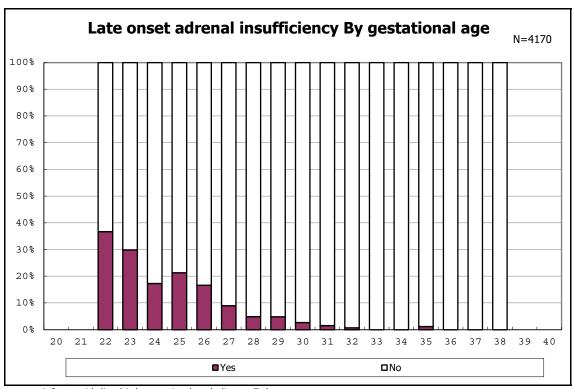

among infants with live birth, remained and mechanical ventilation



among infants with live birth, remained and mechanical ventilation



among infants with live birth, remained and alive at 28 days of age



among infants with live birth, remained and alive at 28 days of age



among infants with CLD



among infants with CLD



among infants with live birth, remained, alive at 36 wk(corrected age)



among infants with live birth, remained, alive at 36 wk(corrected age)



among infants with live birth and remained



among infants with live birth and remained



among infants with live birth and remained



among infants with live birth and remained



among infants with symptomatic PDA



among infants with symptomatic PDA



among infants with live birth, remained and alive at 7 d



among infants with live birth, remained and alive at 7 d



among infants with live birth and remained



among infants with live birth and remained



among infants with live birth and remained



among infants with live birth and remained



among infants with live birth, remained and IVH



among infants with live birth, remained and IVH



among infants with live birth and remained



among infants with live birth and remained



among infants with live birth and remained



among infants with live birth and remained



among infants with live birth and remained



among infants with live birth and remained



among infants with live birth and remained



among infants with live birth and remained



among infants with live birth and remained



among infants with live birth and rema