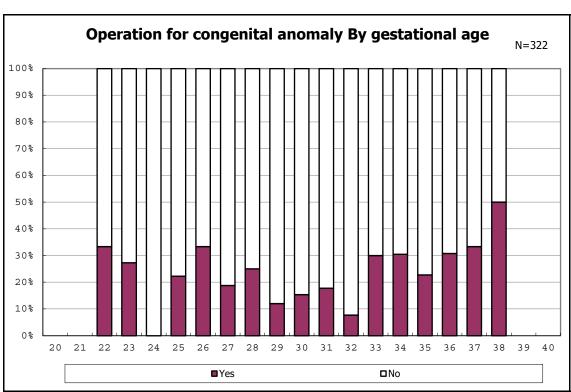

among infants with live birth and remained

among infants with alive at discharge

among infants with live birth, remained and congenital anomaly

among infants with live birth, remained and congenital anomaly