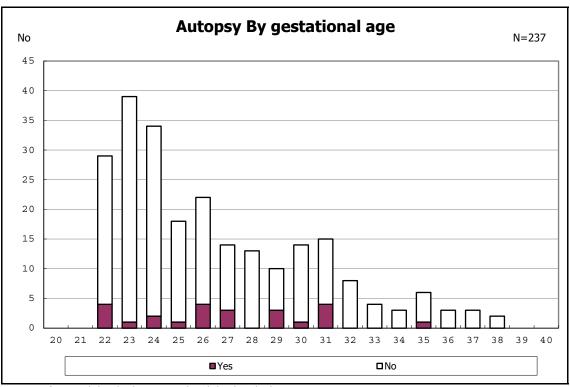

ained



among infants with live birth and remained



among infants with live birth and remained



among infants with live birth and remained



among infants with live birth and remained



among infants with live birth and remained



among infants with live birth and remained



among infants with alive at discharge





among infants with live birth, remained and congenital anomaly



among infants with live birth, remained and congenital anomaly



among infants with live birth and remained



among infants with live birth and remained



among infants with live birth and remained



among infants with live birth and remained



among infants with live birth and remained



among infants with live birth and remained



among infants with live birth



among infants with live birth



among infants with live birth, remained and dead at discharge



among infants with live birth, remained and dead at discharge



among infants with live birth, remained and alive at discharge



among infants with live birth, remained and alive at discharge



among infants with live birth, remained and alive at discharge



among infants with live birth, remained and alive at discharge



among infants with live birth and alive at discharge



among infants with live birth and alive at discharge