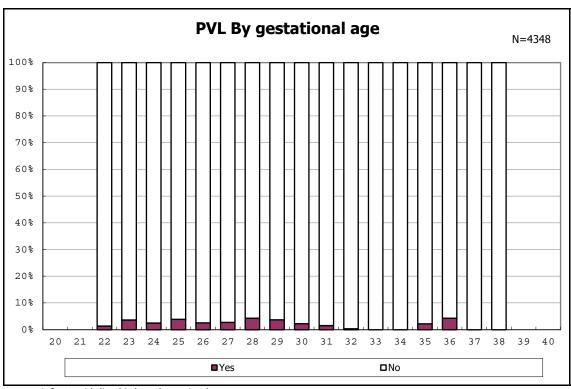

rrected age)



among infants with live birth, remained, alive at 36 wk(corrected age)



among infants with live birth and remained



among infants with live birth and remained



among infants with live birth and remained



among infants with live birth and remained



among infants with symptomatic PDA



among infants with symptomatic PDA



among infants with live birth, remained and alive at 7 d



among infants with live birth, remained and alive at 7 d



among infants with live birth and remained



among infants with live birth and remained



among infants with live birth and remained



among infants with live birth and remained



among infants with live birth, remained and IVH



among infants with live birth, remained and IVH



among infants with live birth and remained



among infants with live birth and remained



among infants with live birth and remained



among infants with live birth and remained



among infants with live birth and remained



among infants with live birth and remained



among infants with live birth and remained



among infants with live birth and remained



among infants with live birth and remained



among infants with live birth and remained



among infants with live birth and remained



among infants with live birth and remained



among infants with live birth and remained



among infants with live birth and remained



among infants with live birth and remained



among infants with live birth and remained



among infants with live birth and remained



among infants with live birth and remained



among infants wi