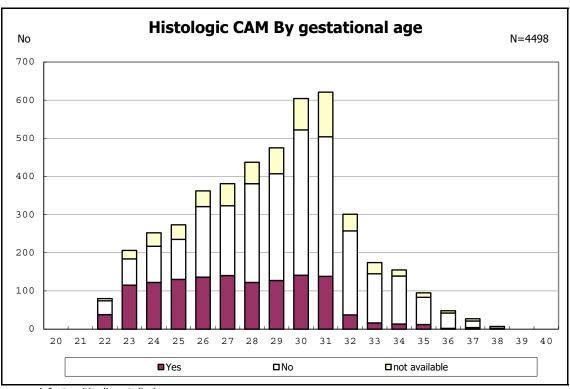

among infants with number of fetus 2>



among infants with number of fetus 2>



among infants with alive at discharge





among infants with alive at discharge





among infants with alive at discharge





among infants with alive at discharge





among infants with alive at discharge





among infants with positive histologic CAM



among infants with positive histologic CAM



among infants with alive at discharge





among infants with alive at discharge





among infants with alive at discharge





among infants with alive at discharge





among infants with alive at discharge





among infants with alive at discharge





among infants with alive at discharge





among infants with alive at discharge





among infants with alive at discharge





among infants with inborn



among infants with inborn



among infants with alive at discharge





among infants with alive at discharge





among infants with alive at discharge





among infants with alive at discharge





among infants with live birth



among infants