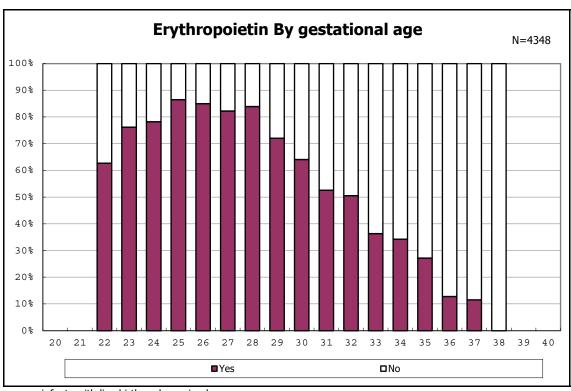

among infants with live birth and remained

among infants with live birth and remained

among infants with live birth and remained

among infants with live birth and remained

among infants with symptomatic PDA

among infants with symptomatic PDA

among infants with live birth, remained and alive at 7 d

among infants with live birth, remained and alive at 7 d

among infants with live birth and remained

among infants with live birth and remained