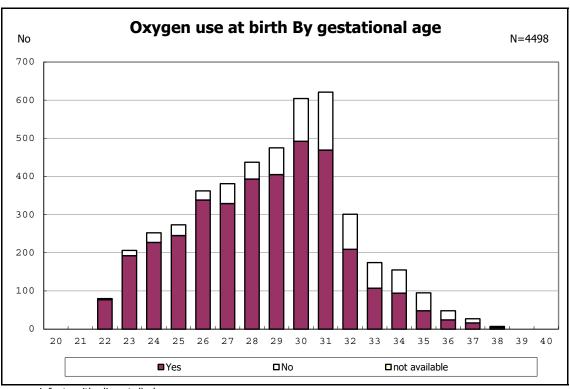

us 2>



among infants with number of fetus 2>



among infants with alive at discharge





among infants with alive at discharge





among infants with alive at discharge





among infants with alive at discharge





among infants with alive at discharge





among infants with positive histologic CAM



among infants with positive histologic CAM



among infants with alive at discharge





among infants with alive at discharge





among infants with alive at discharge





among infants with alive at discharge





among infants with alive at discharge





among infants with alive at discharge





among infants with alive at discharge





among infants with alive at discharge





among infants with alive at discharge





among infants with inborn



among infants with inborn



among infants with alive at discharge





among infants with alive at discharge





among infants with alive at discharge





among infants with alive at discharge





among infants with live birth



among infants with live birth



among infants with neontal blood gas analysis



among infants with neontal blood gas analysis



among infants with live birth and remained



among infants with live birth and remained



among infants with live birth and remained



among infants with live birth and remained



among infants with live birth and remained



among infants with live birth and remained



among infants with live birth and remained



among infants with live birth and remained



among infants with live birth, remained and mechanical ventilation



among infants with live