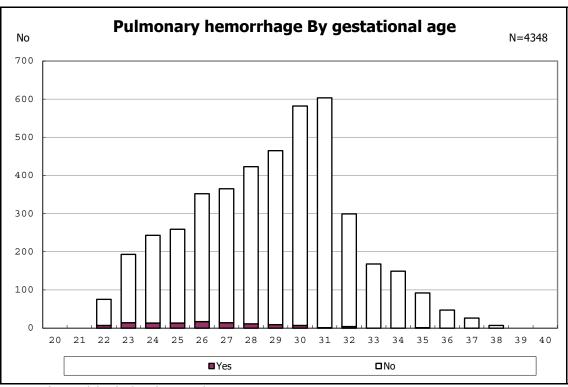

rge





among infants with alive at discharge





among infants with alive at discharge





among infants with alive at discharge





among infants with alive at discharge





among infants with alive at discharge





among infants with inborn



among infants with inborn



among infants with alive at discharge





among infants with alive at discharge





among infants with alive at discharge





among infants with alive at discharge





among infants with live birth



among infants with live birth



among infants with neontal blood gas analysis



among infants with neontal blood gas analysis



among infants with live birth and remained



among infants with live birth and remained



among infants with live birth and remained



among infants with live birth and remained



among infants with live birth and remained



among infants with live birth and remained



among infants with live birth and remained



among infants with live birth and remained



among infants with live birth, remained and mechanical ventilation



among infants with live birth, remained and mechanical ventilation



among infants with live birth, remained and alive at 28 days of age



among infants with live birth, remained and alive at 28 days of age



among infants with CLD



among infants with CLD



among infants with live birth, remained, alive at 36 wk(corrected age)



among infants with live birth, remained, alive at 36 wk(corrected age)



among infants with live birth and remained



among infants with live birth and remained



among infants with live birth and remain