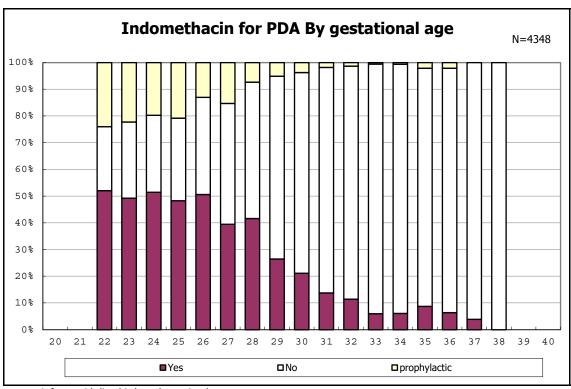

among infants with live birth and remained

among infants with live birth and remained

among infants with live birth and remained

among infants with live birth and remained

among infants with symptomatic PDA

among infants with symptomatic PDA

among infants with live birth, remained and alive at 7 d

among infants with live birth, remained and alive at 7 d

among infants with live birth and remained

among infants with live birth and remained