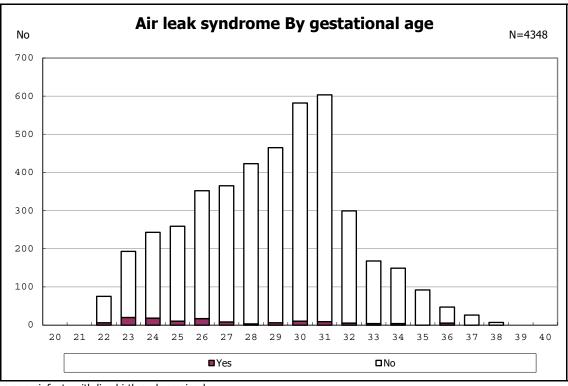

discharge





among infants with alive at discharge





among infants with alive at discharge





among infants with alive at discharge





among infants with alive at discharge





among infants with alive at discharge





among infants with alive at discharge





among infants with alive at discharge





among infants with inborn



among infants with inborn



among infants with alive at discharge





among infants with alive at discharge





among infants with alive at discharge





among infants with alive at discharge





among infants with live birth



among infants with live birth



among infants with neontal blood gas analysis



among infants with neontal blood gas analysis



among infants with live birth and remained



among infants with live birth and remained



among infants with live birth and remained



among infants with live birth and remained



among infants with live birth and remained



among infants with live birth and remained



among infants with live birth and remained



among infants with live birth and remained



among infants with live birth, remained and mechanical ventilation



among infants with live birth, remained and mechanical ventilation



among infants with live birth, remained and alive at 28 days of age



among infants with live birth, remained and alive at 28 days of age



among infants with CLD



among infants with CLD



among infants with live birth, remained, alive at 36 wk(corrected age)



among infants with live birth, remained, alive at 36 wk(corrected age)



among infants with live birth and remain