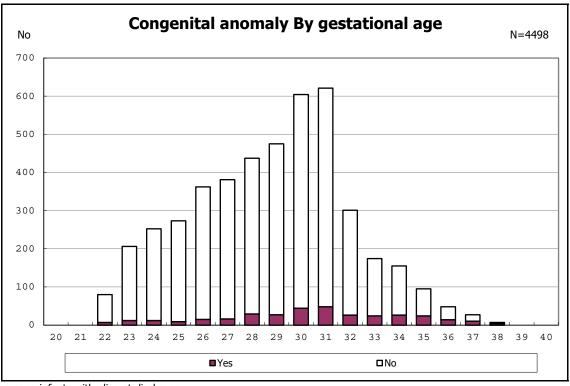

among infants with live birth and remained

among infants with alive at discharge

among infants with live birth, remained and congenital anomaly

among infants with live birth, remained and congenital anomaly