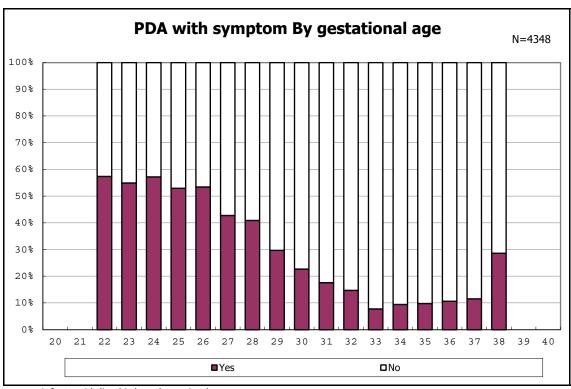

among infants with live birth and remained

among infants with live birth and remained

among infants with live birth and remained

among infants with live birth and remained

among infants with symptomatic PDA

among infants with symptomatic PDA

among infants with live birth, remained and alive at 7 d

among infants with live birth, remained and alive at 7 d

among infants with live birth and remained

among infants with live birth and remained