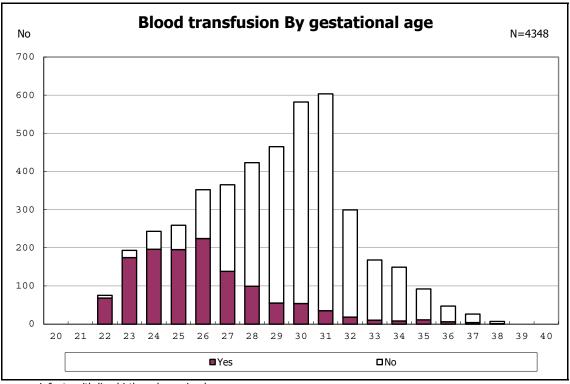

h live birth and remained



among infants with live birth and remained



among infants with live birth and remained



among infants with live birth and remained



among infants with live birth and remained



among infants with live birth and remained



among infants with live birth and remained



among infants with live birth and remained



among infants with live birth and remained



among infants with live birth and remained



among infants with live birth and remained



among infants with live birth and remained



among infants with live birth and remained



among infants with live birth and remained



among infants with alive at discharge





among infants with live birth, remained and congenital anomaly



among infants with live birth, remained and congenital anomaly



among infants with live birth and remained



among infants with live birth and remained



among infants with live birth and remained



among infants with live birth and remained



among infants with live birth and remained



among infants with live birth and remained



among infants with live birth



among infants with live birth



among infants with live birth, remained and dead at discharge



among infants with live birth, remained and dead at discharge



among infants with live birth, remained and alive at discharge



among infants with live birth, remained and alive at discharge



among infants with live birth, remained and alive at discharge



among infants with live birth, remained and alive at discharge



among infants with live birth and alive at discharge



among