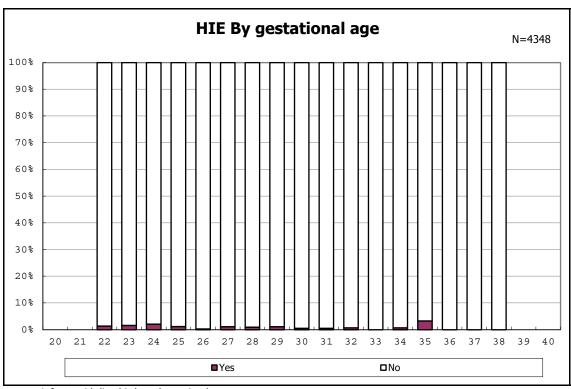

ong infants with live birth and remained



among infants with live birth and remained



among infants with live birth and remained



among infants with live birth and remained



among infants with symptomatic PDA



among infants with symptomatic PDA



among infants with live birth, remained and alive at 7 d



among infants with live birth, remained and alive at 7 d



among infants with live birth and remained



among infants with live birth and remained



among infants with live birth and remained



among infants with live birth and remained



among infants with live birth, remained and IVH



among infants with live birth, remained and IVH



among infants with live birth and remained



among infants with live birth and remained



among infants with live birth and remained



among infants with live birth and remained



among infants with live birth and remained



among infants with live birth and remained



among infants with live birth and remained



among infants with live birth and remained



among infants with live birth and remained



among infants with live birth and remained



among infants with live birth and remained



among infants with live birth and remained



among infants with live birth and remained



among infants with live birth and remained



among infants with live birth and remained



among infants with live birth and remained



among infants with live birth and remained



among infants with live birth and remained



among infants with live birth and remained



among infants with live birth and remained



among infants wi