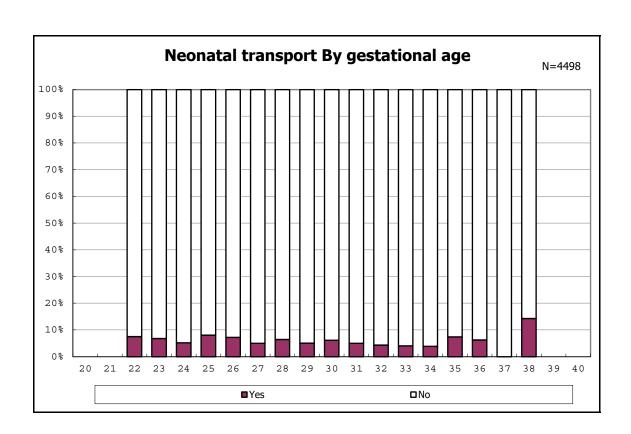

among infants with number of fetus 2>



among infants with number of fetus 2>



among infants with alive at discharge





among infants with alive at discharge





among infants with alive at discharge





among infants with alive at discharge





among infants with alive at discharge





among infants with positive histologic CAM



among infants with positive histologic CAM



among infants with alive at discharge





among infants with alive at discharge





among infants with alive at discharge





among infants with alive at discharge





among infants with alive at discharge





among infants with alive at discharge





among infants with alive at discharge





among infants with alive at discharge





among infants with alive at discharge





among infants with inborn



among infants with inborn



among infants with alive at discharge





among infants with alive at discharge





among infants with alive at discharge





among infants with alive at discharge





among infants with live birth



among infants with live birth



among infants with neontal blood gas analysis



among infants with neontal blood gas analysis



among infants with live birth and remained



among infants with live birth and remained



among infants with live birth and remained



among infants with live birth and remained



among infants with live birth and remained



among infants with live birth and remained



among infants with live birth and remained



among infants with live birth and remained



among infants with live birth, rem