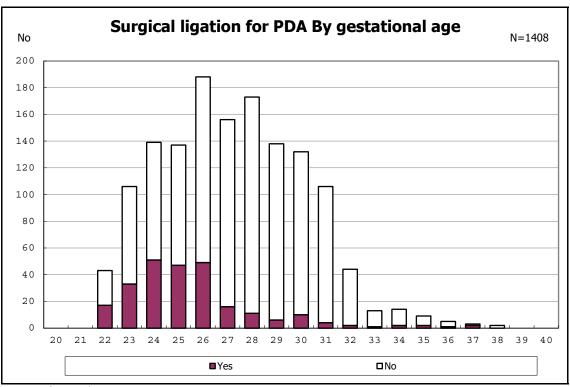

among infants with live birth and remained

among infants with live birth and remained

among infants with live birth and remained

among infants with live birth and remained

among infants with symptomatic PDA

among infants with symptomatic PDA

among infants with live birth, remained and alive at 7 d

among infants with live birth, remained and alive at 7 d

among infants with live birth and remained

among infants with live birth and remained