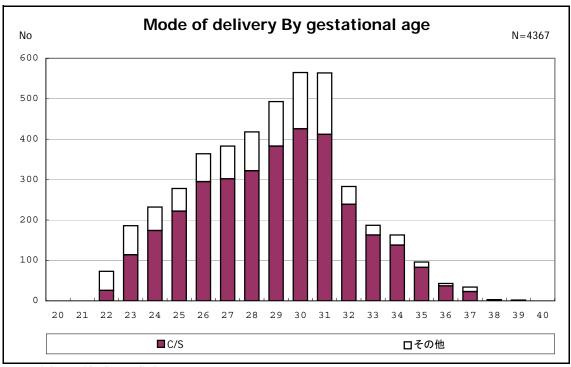

among infants with number of fetus 2>



among infants with number of fetus 2>



among infants with alive at discharge













among infants with alive at discharge





among infants with alive at discharge





among infants with positive histologic CAM



among infants with positive histologic CAM



among infants with alive at discharge





among infants with alive at discharge





among infants with alive at discharge





among infants with alive at discharge





among infants with alive at discharge









among infants with alive at discharge





among infants with alive at discharge





among infants with alive at discharge





among infants with inborn



among infants with inborn



among infants with alive at discharge





among infants with alive at discharge





among infants with alive at discharge









among infants with live birth



among infants with live birth



among infants with neontal blood gas analysis



among infants with neontal blood gas analysis



among infants with live birth and remained



among infants with live birth and remained



among infants with live birth and remained



among infants with live birth and remained



among infants with live birth and remained



among infants with live birth and rem