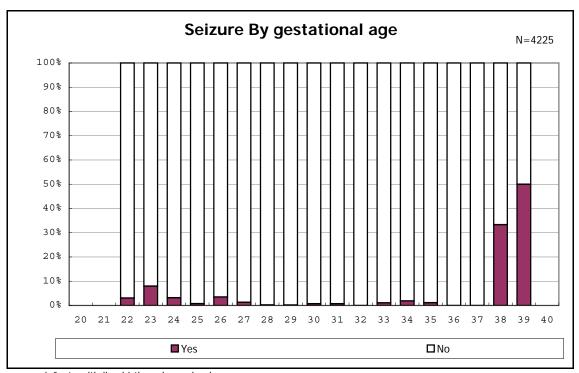

ned and mechanical ventilation



among infants with live birth, remained and alive at 28 days of age



among infants with live birth, remained and alive at 28 days of age



among infants with CLD



among infants with CLD



among infants with live birth, remained, alive at 36 wk(corrected age)



among infants with live birth, remained, alive at 36 wk(corrected age)



among infants with live birth and remained



among infants with live birth and remained



among infants with live birth and remained



among infants with live birth and remained



among infants with symptomatic PDA



among infants with symptomatic PDA



among infants with live birth, remained and alive at 7 d



among infants with live birth, remained and alive at 7 d



among infants with live birth and remained



among infants with live birth and remained



among infants with live birth and remained



among infants with live birth and remained



among infants with live birth, remained and IVH



among infants with live birth, remained and IVH



among infants with live birth and remained



among infants with live birth and remained



among infants with live birth and remained



among infants with live birth and remained



among infants with live birth and remained



among infants with live birth and remained



among infants with live birth and remained



among infants with live birth and remained



among infants with live birth and remained



among infants with live birth and remained



among infants with live birth and remained



among infants with live birth and remained



among