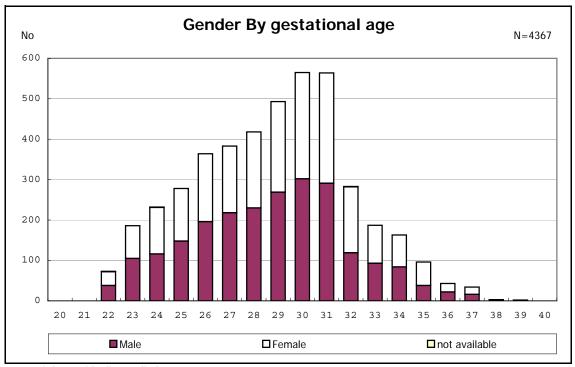

among infants with number of fetus 2>



among infants with number of fetus 2>



among infants with alive at discharge













among infants with alive at discharge





among infants with alive at discharge





among infants with positive histologic CAM



among infants with positive histologic CAM



among infants with alive at discharge





among infants with alive at discharge





among infants with alive at discharge





among infants with alive at discharge





among infants with alive at discharge









among infants with alive at discharge





among infants with alive at discharge





among infants with alive at discharge





among infants with inborn



among infants with inborn



among infants with alive at discharge





among infants with alive at discharge





among infants with alive at discharge









among infants with live birth



among infants with live birth



among infants with neontal blood gas analysis



among infants with neontal blood gas analysis



among infants with live birth and remained



among infants with live birth and remained



among infants with live birth and remained



among infants with live birth and remained



among infants with live birth and remained



among infants with live birth and remained



among infants with live birth and remained



among infants with live birth and r