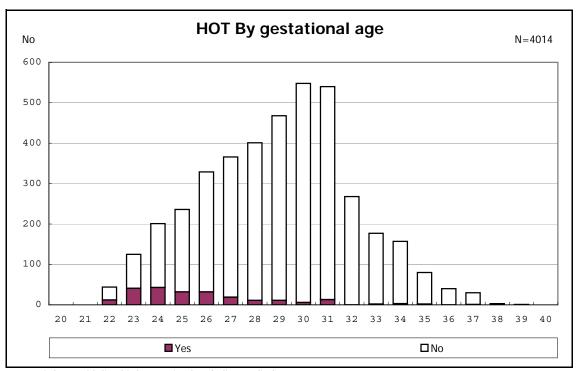

birth and remained



among infants with alive at discharge





among infants with live birth, remained and congenital anomaly



among infants with live birth, remained and congenital anomaly



among infants with live birth and remained



among infants with live birth and remained



among infants with live birth and remained



among infants with live birth and remained



among infants with live birth and remained



among infants with live birth and remained



among infants with live birth



among infants with live birth



among infants with live birth, remained and dead at discharge



among infants with live birth, remained and dead at discharge



among infants with live birth, remained and alive at discharge



among infants with live birth, remained and alive at discharge



among infants with live birth, remained and alive at discharge



among infants with live birth, remained and alive at discharge



among infants with live birth and alive at discharge



among infants with live birth and alive at discharge