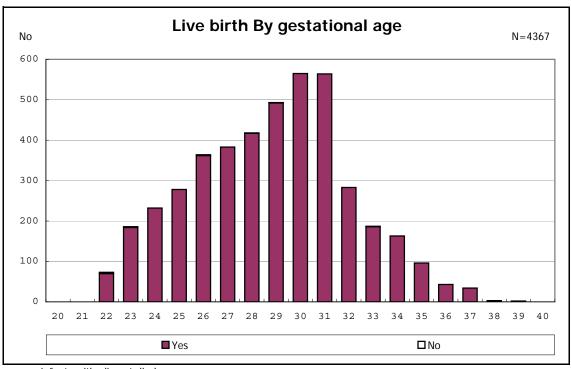

mong infants with number of fetus 2>



among infants with number of fetus 2>



among infants with alive at discharge













among infants with alive at discharge





among infants with alive at discharge





among infants with positive histologic CAM



among infants with positive histologic CAM



among infants with alive at discharge





among infants with alive at discharge





among infants with alive at discharge





among infants with alive at discharge





among infants with alive at discharge









among infants with alive at discharge





among infants with alive at discharge





among infants with alive at discharge





among infants with inborn



among infants with inborn



among infants with alive at discharge





among infants with alive at discharge





among infants with alive at discharge









among infants with live birth



among infants with live birth



among infants with neontal blood gas analysis



among infants with neontal blood gas analysis



among infants with live birth and remained



among infants with live birth and remained



among infants with live birth and remained



among infants with live birth and remained



among infants with live birth and remained



among infants with live birth and remained



among infants with live birth and remained



among infants with live birth and remained



among infants with live birth, remained and mechanical ventilation



among infants with live birth, remained and mechanical ventilation



among infants with live birth, remained and alive at 28 days of age



among in