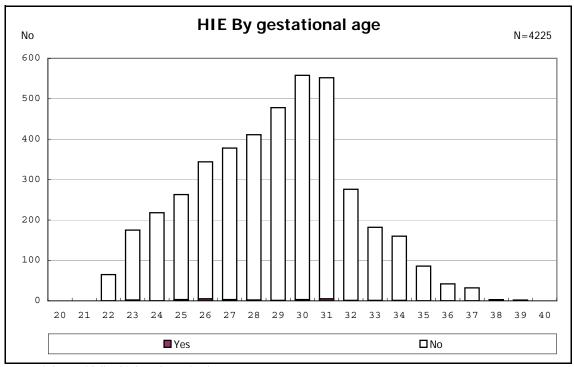

remained, alive at 36 wk(corrected age)



among infants with live birth and remained



among infants with live birth and remained



among infants with live birth and remained



among infants with live birth and remained



among infants with symptomatic PDA



among infants with symptomatic PDA



among infants with live birth, remained and alive at 7 d



among infants with live birth, remained and alive at 7 d



among infants with live birth and remained



among infants with live birth and remained



among infants with live birth and remained



among infants with live birth and remained



among infants with live birth, remained and IVH



among infants with live birth, remained and IVH



among infants with live birth and remained



among infants with live birth and remained



among infants with live birth and remained



among infants with live birth and remained



among infants with live birth and remained



among infants with live birth and remained



among infants with live birth and remained



among infants with live birth and remained



among infants with live birth and remained



among infants with live birth and remained



among infants with live birth and remained



among infants with live birth and remained



among infants with live birth and remained



among infants with live birth and remained



among infants with live birth and remained



among infants with live birth and remained



among infants with live birth and remained



among infants with live birth and remained



among infants with live birth and remained



among infants wi