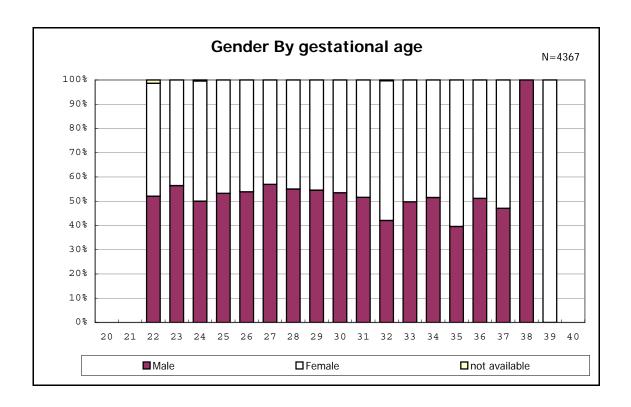

among infants with number of fetus 2>



among infants with number of fetus 2>



among infants with alive at discharge













among infants with alive at discharge





among infants with alive at discharge





among infants with positive histologic CAM



among infants with positive histologic CAM



among infants with alive at discharge





among infants with alive at discharge





among infants with alive at discharge





among infants with alive at discharge





among infants with alive at discharge









among infants with alive at discharge





among infants with alive at discharge





among infants with alive at discharge





among infants with inborn



among infants with inborn



among infants with alive at discharge





among infants with alive at discharge





among infants with alive at discharge









among infants with live birth



among infants with live birth



among infants with neontal blood gas analysis



among infants with neontal blood gas analysis



among infants with live birth and remained



among infants with live birth and remained



among infants with live birth and remained



among infants with live birth and remained



among infants with live birth and remained



among infants with live birth and remained



among infants with live birth and remained



among infants with live birth and remained



among infants with live birth,