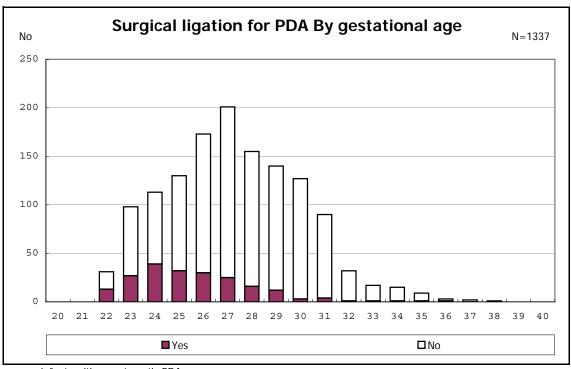

among infants with symptomatic PDA

among infants with symptomatic PDA

among infants with live birth, remained and alive at 7 d

among infants with live birth, remained and alive at 7 d

among infants with live birth and remained