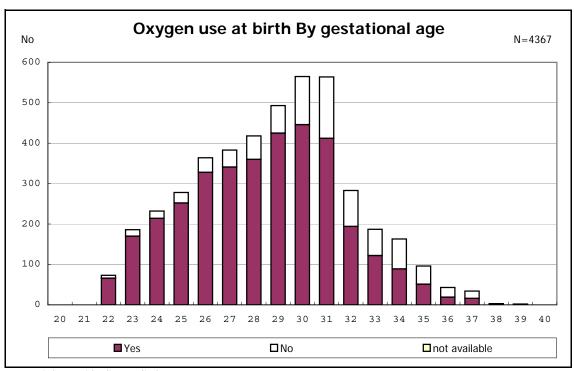

among infants with number of fetus 2>



among infants with number of fetus 2>



among infants with alive at discharge













among infants with alive at discharge





among infants with alive at discharge





among infants with positive histologic CAM



among infants with positive histologic CAM



among infants with alive at discharge





among infants with alive at discharge





among infants with alive at discharge





among infants with alive at discharge





among infants with alive at discharge









among infants with alive at discharge





among infants with alive at discharge





among infants with alive at discharge





among infants with inborn



among infants with inborn



among infants with alive at discharge





among infants with alive at discharge





among infants with alive at discharge









among infants with live birth



among infants with live birth



among infants with neontal blood gas analysis



among infants with neontal blood gas analysis



among infants with live birth and remained



among infants with live birth and remained



among infants with live birth and remained



among infants with live birth and remained



among infants with live birth and remained



among infants with live birth and remained



among infants with live birth and remained



among infants with live birth and remained



among infants with live birth, remained and mechanical ventilation



among infants with live birth, remained and mechanical ventilat