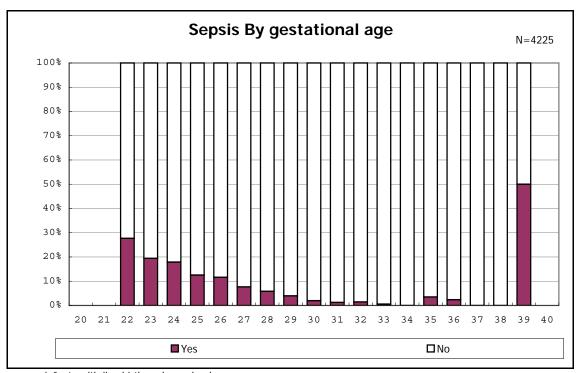

ong infants with symptomatic PDA



among infants with symptomatic PDA



among infants with live birth, remained and alive at 7 d



among infants with live birth, remained and alive at 7 d



among infants with live birth and remained



among infants with live birth and remained



among infants with live birth and remained



among infants with live birth and remained



among infants with live birth, remained and IVH



among infants with live birth, remained and IVH



among infants with live birth and remained



among infants with live birth and remained



among infants with live birth and remained



among infants with live birth and remained



among infants with live birth and remained



among infants with live birth and remained



among infants with live birth and remained



among infants with live birth and remained



among infants with live birth and remained



among infants with live birth and remained



among infants with live birth and remained



among infants with live birth and remained



among infants with live birth and remained



among infants with live birth and remained



among infants with live birth and remained



among infants with live birth and remained



among infants with live birth and remained



among infants with live birth and remained



among infants with live birth and remained



among infants with live birth and remained



among infants with live birth and remained



among infants with live birth and remained



among infants with alive at discharge





among infants with live birth, remained and congenital anomaly