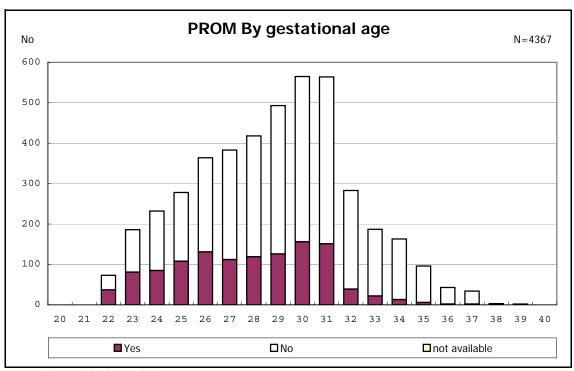

among infants with number of fetus 2>



among infants with number of fetus 2>



among infants with alive at discharge













among infants with alive at discharge





among infants with alive at discharge





among infants with positive histologic CAM



among infants with positive histologic CAM



among infants with alive at discharge





among infants with alive at discharge





among infants with alive at discharge





among infants with alive at discharge





among infants with alive at discharge









among infants with alive at discharge





among infants with alive at discharge





among infants with alive at discharge





among infants with inborn



among infants with inborn



among infants with alive at discharge





among infants with alive at discharge





among infants with alive at discharge









among infants with live birth



among infants with live birth



among infants with neontal blood gas analysis



among infants with neontal blood gas analysis



among infants with live birth and remained



among infants with live birth and remained



amo