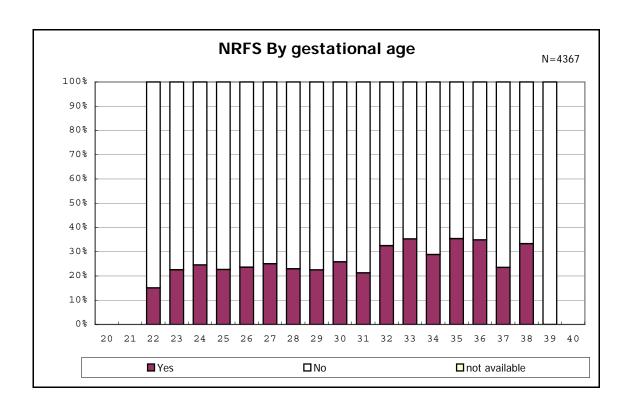

among infants with alive at discharge

among infants with live birth

among infants with live birth

among infants with neontal blood gas analysis

among infants with neontal blood gas analysis

among infants with live birth and remained