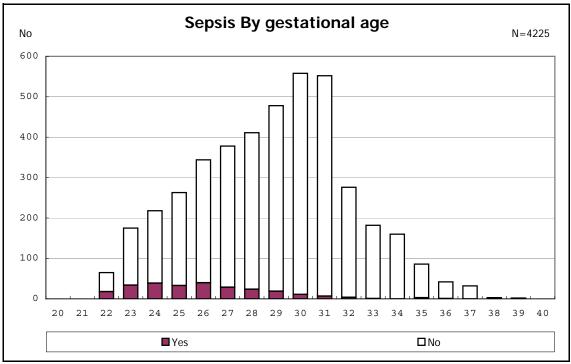

ong infants with live birth and remained



among infants with symptomatic PDA



among infants with symptomatic PDA



among infants with live birth, remained and alive at 7 d



among infants with live birth, remained and alive at 7 d



among infants with live birth and remained



among infants with live birth and remained



among infants with live birth and remained



among infants with live birth and remained



among infants with live birth, remained and IVH



among infants with live birth, remained and IVH



among infants with live birth and remained



among infants with live birth and remained



among infants with live birth and remained



among infants with live birth and remained



among infants with live birth and remained



among infants with live birth and remained



among infants with live birth and remained



among infants with live birth and remained



among infants with live birth and remained



among infants with live birth and remained



among infants with live birth and remained



among infants with live birth and remained



among infants with live birth and remained



among infants with live birth and remained



among infants with live birth and remained



among infants with live birth and remained



among infants with live birth and remained



among infants with live birth and remained



among infants with live birth and remained



among infants with live birth and remained



among infants with live birth and remained



among infants with live birth and remained



among infants with alive at discharge





among infants with