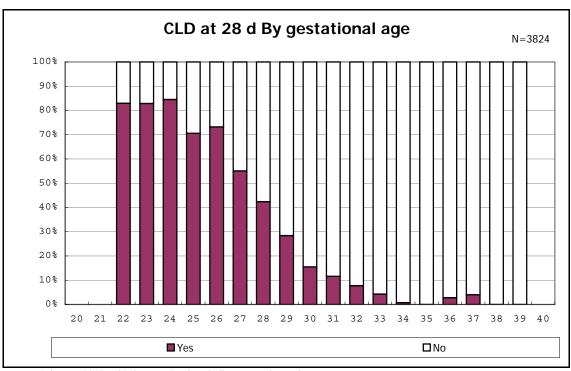

among infants with live birth, remained and alive at 28 days of age

among infants with live birth, remained and alive at 28 days of age

among infants with CLD

among infants with CLD

among infants with live birth, remained, alive at 36 wk(corrected age)