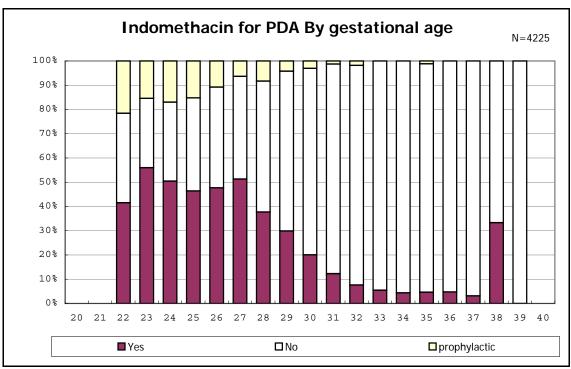

among infants with symptomatic PDA

among infants with symptomatic PDA

among infants with live birth, remained and alive at 7 d

among infants with live birth, remained and alive at 7 d

among infants with live birth and remained