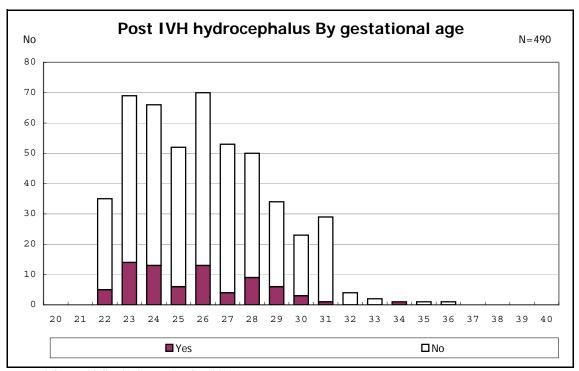

mained and alive at 28 days of age



among infants with CLD



among infants with CLD



among infants with live birth, remained, alive at 36 wk(corrected age)



among infants with live birth, remained, alive at 36 wk(corrected age)



among infants with live birth and remained



among infants with live birth and remained



among infants with live birth and remained



among infants with live birth and remained



among infants with symptomatic PDA



among infants with symptomatic PDA



among infants with live birth, remained and alive at 7 d



among infants with live birth, remained and alive at 7 d



among infants with live birth and remained



among infants with live birth and remained



among infants with live birth and remained



among infants with live birth and remained



among infants with live birth, remained and IVH



among infants with live birth, remained and IVH



among infants with live birth and remained



among infants with live birth and remained



among infants with live birth and remained



among infants with live birth and remained



among infants with live birth and remained



among infants with live birth and remained



among infants with live birth and remained



among infants with live birth and remained



among infants with live birth and remained



among infants with live birth and remained



among infants with live birth and remained



among infants with live birth and remained



among infants with live birth and remained



among infants with live birth and remained



among infants with live birth and remained



among