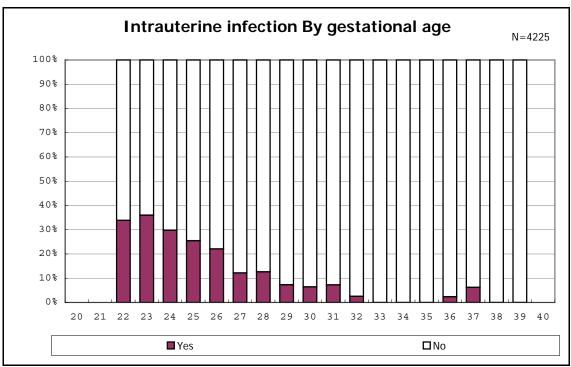

ong infants with live birth and remained



among infants with live birth and remained



among infants with symptomatic PDA



among infants with symptomatic PDA



among infants with live birth, remained and alive at 7 d



among infants with live birth, remained and alive at 7 d



among infants with live birth and remained



among infants with live birth and remained



among infants with live birth and remained



among infants with live birth and remained



among infants with live birth, remained and IVH



among infants with live birth, remained and IVH



among infants with live birth and remained



among infants with live birth and remained



among infants with live birth and remained



among infants with live birth and remained



among infants with live birth and remained



among infants with live birth and remained



among infants with live birth and remained



among infants with live birth and remained



among infants with live birth and remained



among infants with live birth and remained



among infants with live birth and remained



among infants with live birth and remained



among infants with live birth and remained



among infants with live birth and remained



among infants with live birth and remained



among infants with live birth and remained



among infants with live birth and remained



among infants with live birth and remained



among infants with live birth and remained



among infants with live birth and remained



among infants with live birth and remained



among infants with live birth and remained



among infants wi