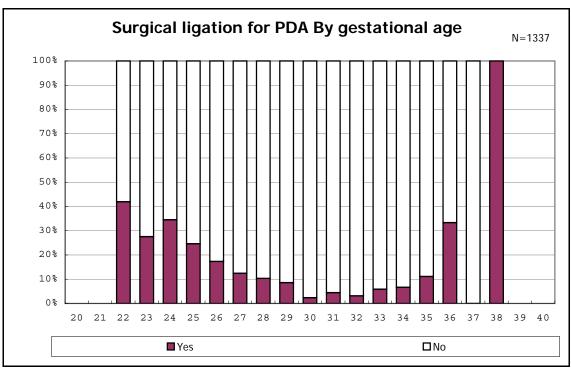

among infants with symptomatic PDA

among infants with symptomatic PDA

among infants with live birth, remained and alive at 7 d

among infants with live birth, remained and alive at 7 d

among infants with live birth and remained