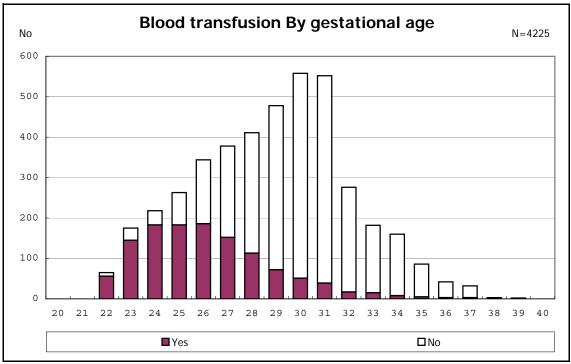

among infants with alive at discharge

among infants with live birth

among infants with live birth

among infants with neontal blood gas analysis

among infants with neontal blood gas analysis

among infants with live birth and remained