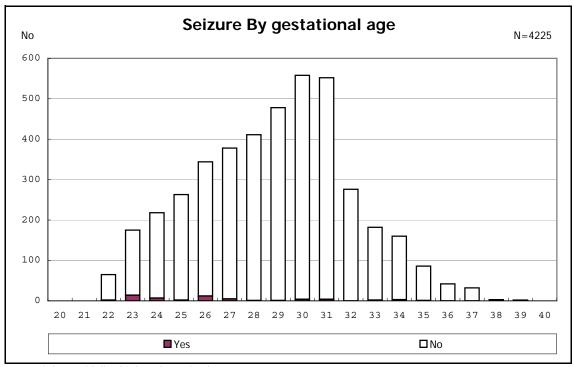

lation



among infants with live birth, remained and mechanical ventilation



among infants with live birth, remained and alive at 28 days of age



among infants with live birth, remained and alive at 28 days of age



among infants with CLD



among infants with CLD



among infants with live birth, remained, alive at 36 wk(corrected age)



among infants with live birth, remained, alive at 36 wk(corrected age)



among infants with live birth and remained



among infants with live birth and remained



among infants with live birth and remained



among infants with live birth and remained



among infants with symptomatic PDA



among infants with symptomatic PDA



among infants with live birth, remained and alive at 7 d



among infants with live birth, remained and alive at 7 d



among infants with live birth and remained



among infants with live birth and remained



among infants with live birth and remained



among infants with live birth and remained



among infants with live birth, remained and IVH



among infants with live birth, remained and IVH



among infants with live birth and remained



among infants with live birth and remained



among infants with live birth and remained



among infants with live birth and remained



among infants with live birth and remained



among infants with live birth and remained



among infants with live birth and remained



among infants with live birth and remained



among infants with live birth and remained



among infants with live birth and remained



among infants with live birth and remained



among