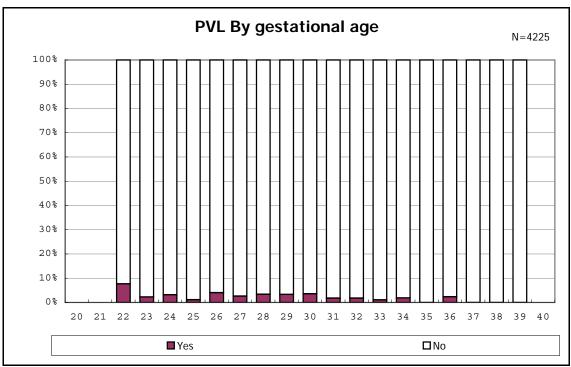

among infants with live birth and remained

among infants with live birth and remained

among infants with live birth and remained

among infants with live birth, remained and IVH

among infants with live birth, remained and IVH