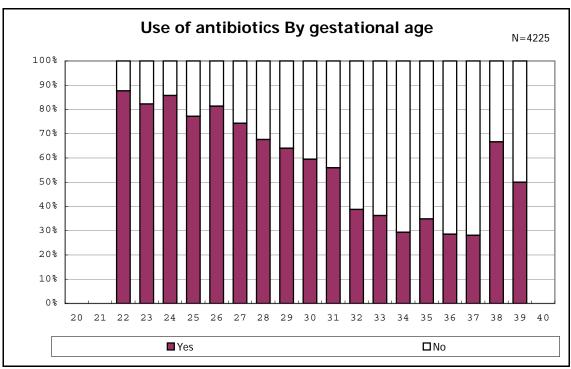

live birth, remained and alive at 7 d



among infants with live birth, remained and alive at 7 d



among infants with live birth and remained



among infants with live birth and remained



among infants with live birth and remained



among infants with live birth and remained



among infants with live birth, remained and IVH



among infants with live birth, remained and IVH



among infants with live birth and remained



among infants with live birth and remained



among infants with live birth and remained



among infants with live birth and remained



among infants with live birth and remained



among infants with live birth and remained



among infants with live birth and remained



among infants with live birth and remained



among infants with live birth and remained



among infants with live birth and remained



among infants with live birth and remained



among infants with live birth and remained



among infants with live birth and remained



among infants with live birth and remained



among infants with live birth and remained



among infants with live birth and remained



among infants with live birth and remained



among infants with live birth and remained



among infants with live birth and remained



among infants with live birth and remained



among infants with live birth and remained



among infants with live birth and remained



among infants with alive at discharge





among infants with live birth, remained and congenital anomaly



among infants with live birth, remained and congenital anomaly



among infants with live b