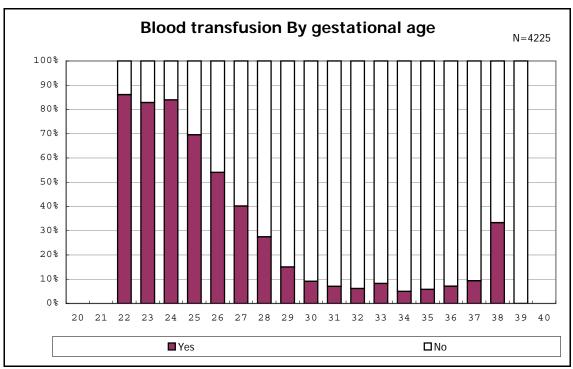

among infants with alive at discharge

among infants with live birth

among infants with live birth

among infants with neontal blood gas analysis

among infants with neontal blood gas analysis

among infants with live birth and remained