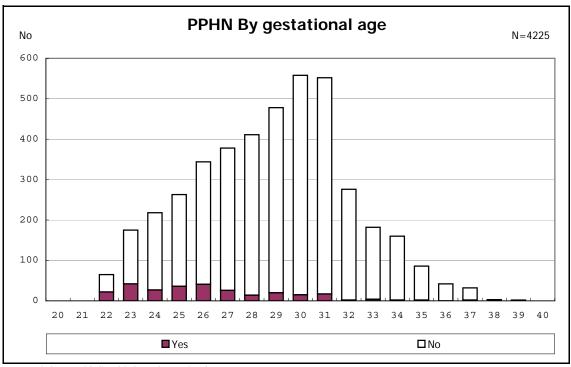

infants with alive at discharge









among infants with alive at discharge





among infants with alive at discharge





among infants with alive at discharge





among infants with inborn



among infants with inborn



among infants with alive at discharge





among infants with alive at discharge





among infants with alive at discharge









among infants with live birth



among infants with live birth



among infants with neontal blood gas analysis



among infants with neontal blood gas analysis



among infants with live birth and remained



among infants with live birth and remained



among infants with live birth and remained



among infants with live birth and remained



among infants with live birth and remained



among infants with live birth and remained



among infants with live birth and remained



among infants with live birth and remained



among infants with live birth, remained and mechanical ventilation



among infants with live birth, remained and mechanical ventilation



among infants with live birth, remained and alive at 28 days of age



among infants with live birth, remained and alive at 28 days of age



among infants with CLD



among infants with CLD



among infants with live birth, remained, alive at 36 wk(corrected age)



among infants with live birth, remained, alive at 36 wk(corrected age)



among infants with live birth and remained



among infants with live birth and remained



among infants with live birth and remained



among infants with live birth and remained



among infants with symptomatic PDA



am