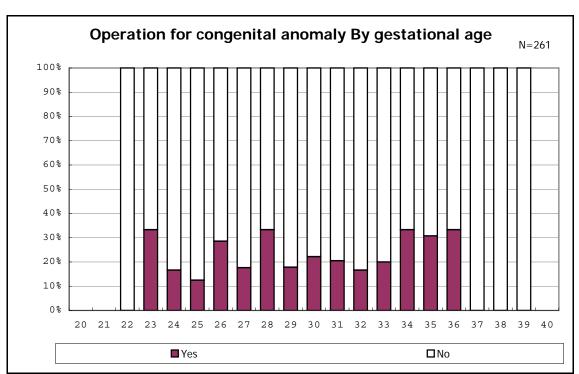

among infants with live birth and remained

among infants with live birth and remained

among infants with alive at discharge

among infants with live birth, remained and congenital anomaly

among infants with live birth, remained and congenital anomaly