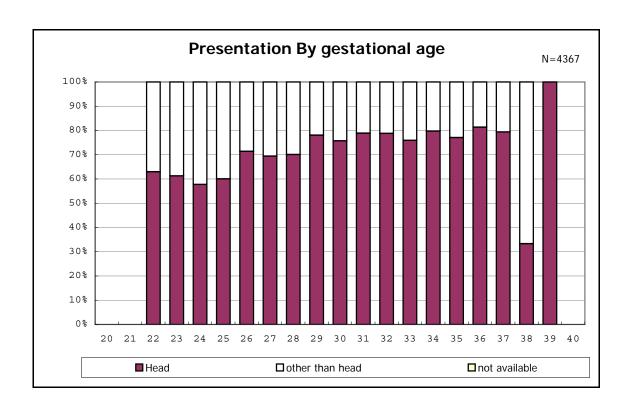

among infants with number of fetus 2>



among infants with number of fetus 2>



among infants with alive at discharge













among infants with alive at discharge





among infants with alive at discharge





among infants with positive histologic CAM



among infants with positive histologic CAM



among infants with alive at discharge





among infants with alive at discharge





among infants with alive at discharge





among infants with alive at discharge





among infants with alive at discharge









among infants with alive at discharge





among infants with alive at discharge





among infants with alive at discharge





among infants with inborn



among infants with inborn



among infants with alive at discharge





among infants with alive at discharge





among infants with alive at discharge









among infants with live birth



among infants with live birth



among infants with neontal blood gas analysis



among infants with neontal blood gas analysis



among infants with live birth and remained



among infants with live birth and remained



among infants with live birth and remained



among infants with live birth and remained



among infants with live birth and remained



among infants with live birth and r