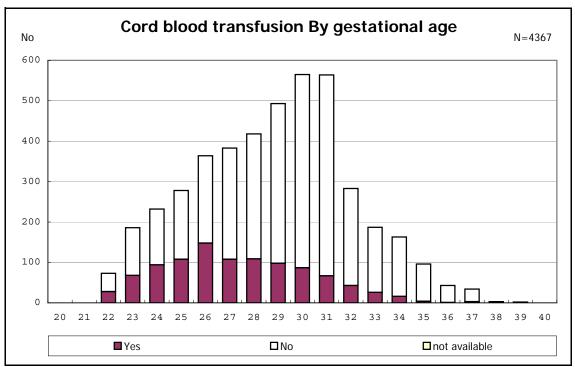

among infants with number of fetus 2>



among infants with number of fetus 2>



among infants with alive at discharge













among infants with alive at discharge





among infants with alive at discharge





among infants with positive histologic CAM



among infants with positive histologic CAM



among infants with alive at discharge





among infants with alive at discharge





among infants with alive at discharge





among infants with alive at discharge





among infants with alive at discharge









among infants with alive at discharge





among infants with alive at discharge





among infants with alive at discharge





among infants with inborn



among infants with inborn



among infants with alive at discharge





among infants with alive at discharge





among infants with alive at discharge









among infants with live birth



among infants with live birth



among infants with neontal blood gas analysis



among infants with neontal blood gas analysis



among infants with live birth and remained



among infants with live birth and remained



among infants with live birth and remained



among infants with live birth and remained



among infants with live birth and remained



among infants with live birth and remained



among infants with live birth and rema