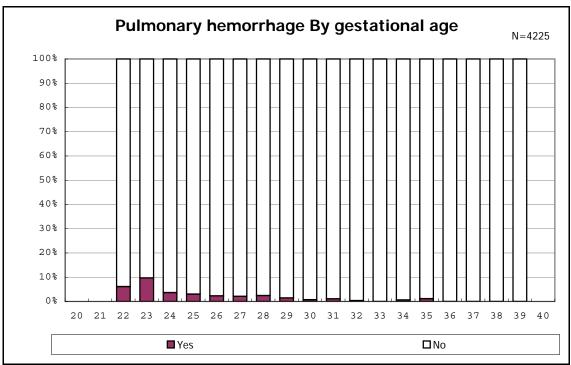

among infants with live birth and remained

among infants with live birth and remained

among infants with live birth and remained

among infants with live birth, remained and IVH

among infants with live birth, remained and IVH