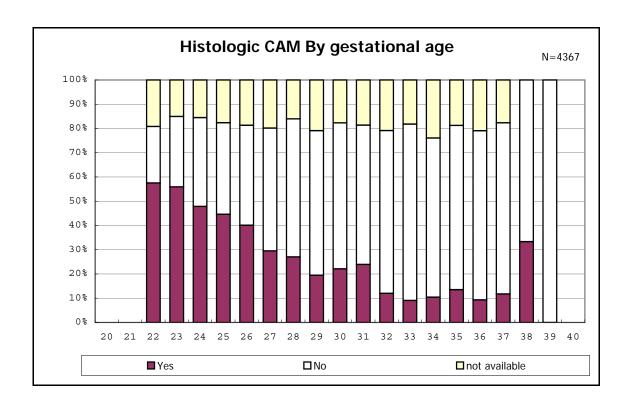

among infants with number of fetus 2>

among infants with number of fetus 2>

among infants with alive at discharge

among infants with alive at discharge

among infants with alive at discharge

among infants with positive histologic CAM