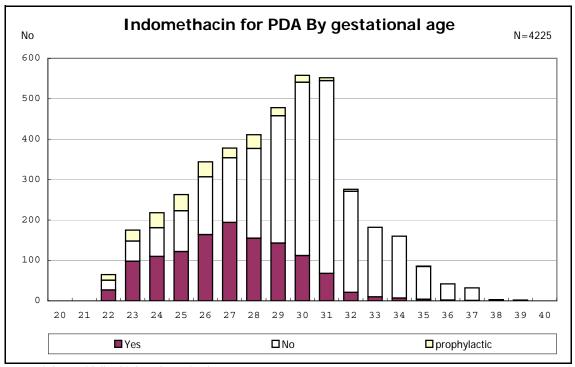

among infants with symptomatic PDA

among infants with symptomatic PDA

among infants with live birth, remained and alive at 7 d

among infants with live birth, remained and alive at 7 d

among infants with live birth and remained