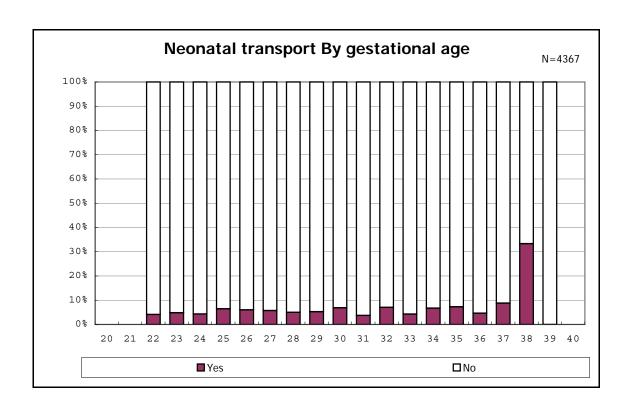

among infants with number of fetus 2>



among infants with number of fetus 2>



among infants with alive at discharge













among infants with alive at discharge





among infants with alive at discharge





among infants with positive histologic CAM



among infants with positive histologic CAM



among infants with alive at discharge





among infants with alive at discharge





among infants with alive at discharge





among infants with alive at discharge





among infants with alive at discharge









among infants with alive at discharge





among infants with alive at discharge





among infants with alive at discharge





among infants with inborn



among infants with inborn



among infants with alive at discharge





among infants with alive at discharge





among infants with alive at discharge









among infants with live birth



among infants with live birth



among infants with neontal blood gas analysis



among infants with neontal blood gas analysis



among infants with live birth and remained



among infants with live birth and remained



among infants with live birth and remained



among infants with live birth and remained



among infants with live birth and remained



among infants with live birth and remained



among infants with live birth and remained



among infants with live birth and remained



among infants with live birth, remained and mechanical ventilation



amo