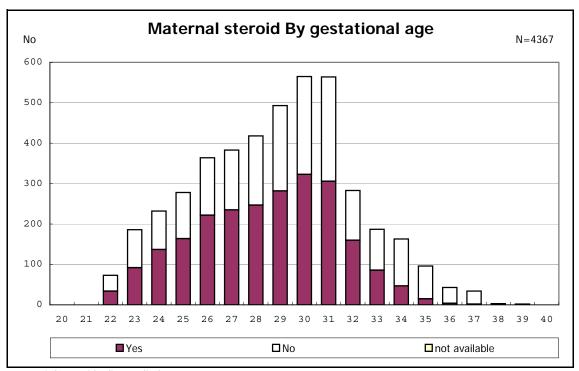

among infants with alive at discharge

among infants with live birth

among infants with live birth

among infants with neontal blood gas analysis

among infants with neontal blood gas analysis

among infants with live birth and remained