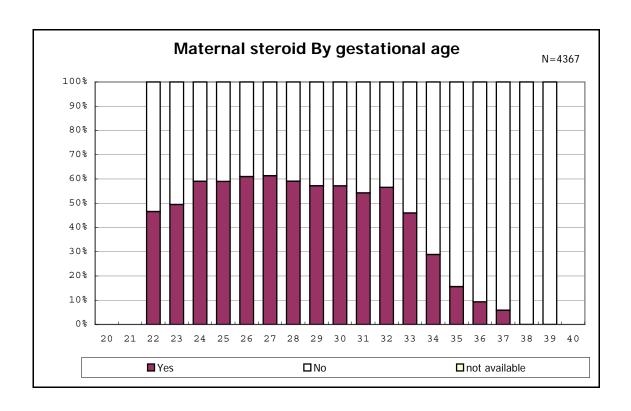

among infants with alive at discharge

among infants with live birth

among infants with live birth

among infants with neontal blood gas analysis

among infants with neontal blood gas analysis

among infants with live birth and remained