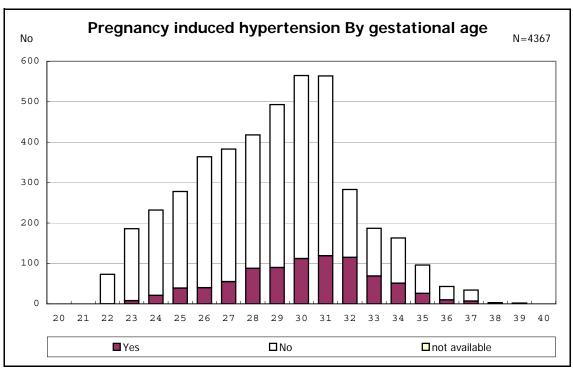

among infants with number of fetus 2>



among infants with number of fetus 2>



among infants with alive at discharge













among infants with alive at discharge





among infants with alive at discharge





among infants with positive histologic CAM



among infants with positive histologic CAM



among infants with alive at discharge





among infants with alive at discharge





among infants with alive at discharge





among infants with alive at discharge





among infants with alive at discharge









among infants with alive at discharge





among infants with alive at discharge





among infants with alive at discharge





among infants with inborn



among infants with inborn



among infants with alive at discharge





among infants with alive at discharge





among infants with alive at discharge









among infants with live birth



among infants with live birth



among infan