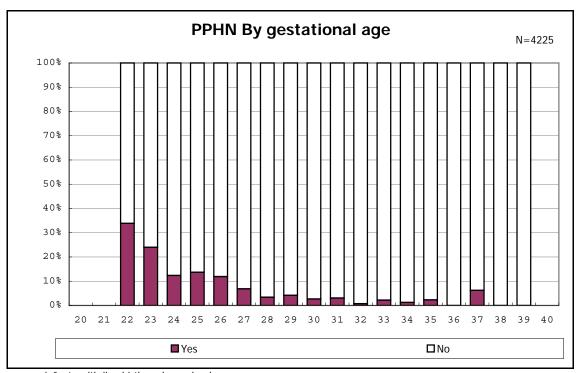

g infants with alive at discharge





among infants with alive at discharge





among infants with alive at discharge





among infants with inborn



among infants with inborn



among infants with alive at discharge





among infants with alive at discharge





among infants with alive at discharge









among infants with live birth



among infants with live birth



among infants with neontal blood gas analysis



among infants with neontal blood gas analysis



among infants with live birth and remained



among infants with live birth and remained



among infants with live birth and remained



among infants with live birth and remained



among infants with live birth and remained



among infants with live birth and remained



among infants with live birth and remained



among infants with live birth and remained



among infants with live birth, remained and mechanical ventilation



among infants with live birth, remained and mechanical ventilation



among infants with live birth, remained and alive at 28 days of age



among infants with live birth, remained and alive at 28 days of age



among infants with CLD



among infants with CLD



among infants with live birth, remained, alive at 36 wk(corrected age)



among infants with live birth, remained, alive at 36 wk(corrected age)



among infants with live birth and remained



among infants with live birth and remained



among infants with live birth and remained



among infants with live birth and remained



among infants with symptomatic PDA



among infants with symptomatic PDA



among infa