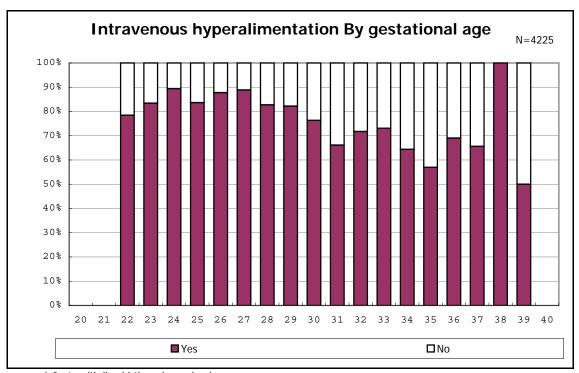

at 7 d



among infants with live birth and remained



among infants with live birth and remained



among infants with live birth and remained



among infants with live birth and remained



among infants with live birth, remained and IVH



among infants with live birth, remained and IVH



among infants with live birth and remained



among infants with live birth and remained



among infants with live birth and remained



among infants with live birth and remained



among infants with live birth and remained



among infants with live birth and remained



among infants with live birth and remained



among infants with live birth and remained



among infants with live birth and remained



among infants with live birth and remained



among infants with live birth and remained



among infants with live birth and remained



among infants with live birth and remained



among infants with live birth and remained



among infants with live birth and remained



among infants with live birth and remained



among infants with live birth and remained



among infants with live birth and remained



among infants with live birth and remained



among infants with live birth and remained



among infants with live birth and remained



among infants with live birth and remained



among infants with alive at discharge





among infants with live birth, remained and congenital anomaly



among infants with live birth, remained and congenital anomaly



among infants with live birth and remained



among infants with live birth and remained



among infants with live b