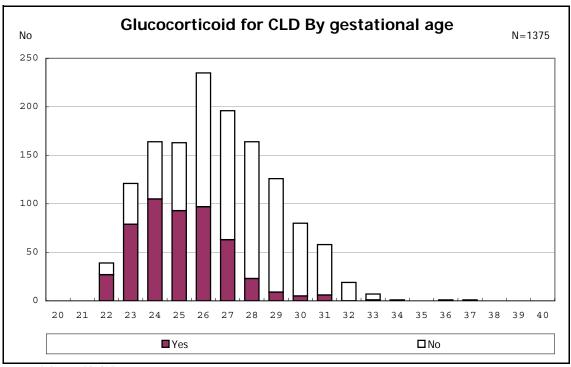

among infants with live birth, remained and alive at 28 days of age

among infants with live birth, remained and alive at 28 days of age

among infants with CLD

among infants with CLD

among infants with live birth, remained, alive at 36 wk(corrected age)