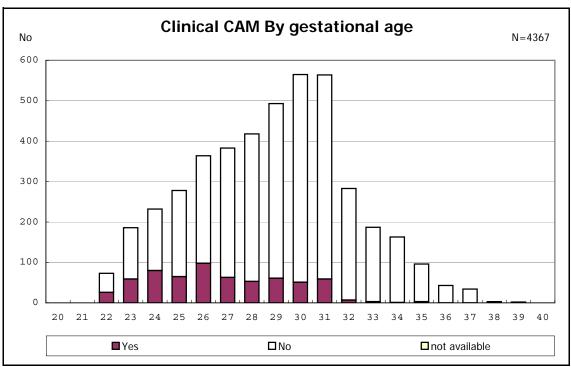

among infants with number of fetus 2>

among infants with number of fetus 2>

among infants with alive at discharge

among infants with alive at discharge

among infants with alive at discharge

among infants with positive histologic CAM