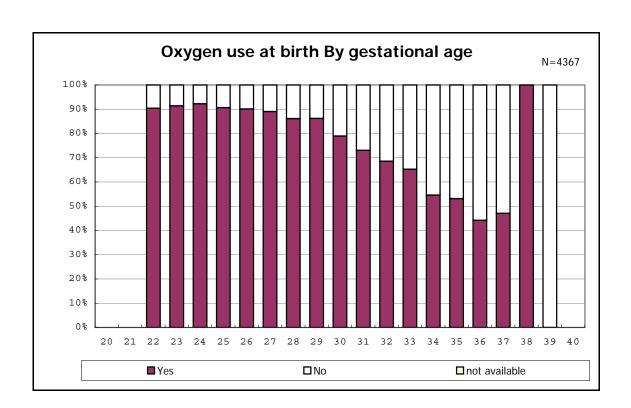

among infants with number of fetus 2>



among infants with number of fetus 2>



among infants with alive at discharge













among infants with alive at discharge





among infants with alive at discharge





among infants with positive histologic CAM



among infants with positive histologic CAM



among infants with alive at discharge





among infants with alive at discharge





among infants with alive at discharge





among infants with alive at discharge





among infants with alive at discharge









among infants with alive at discharge





among infants with alive at discharge





among infants with alive at discharge





among infants with inborn



among infants with inborn



among infants with alive at discharge





among infants with alive at discharge





among infants with alive at discharge









among infants with live birth



among infants with live birth



among infants with neontal blood gas analysis



among infants with neontal blood gas analysis



among infants with live birth and remained



among infants with live birth and remained



among infants with live birth and remained



among infants with live birth and remained



among infants with live birth and remained



among infants with live birth and remained



among infants with live birth and remained



among infants with live birth and remained



among infants with live birth, remained and mechanical ventilation



among infants with live birth, remained and mechanical ventilation



among infants with live birth, rem