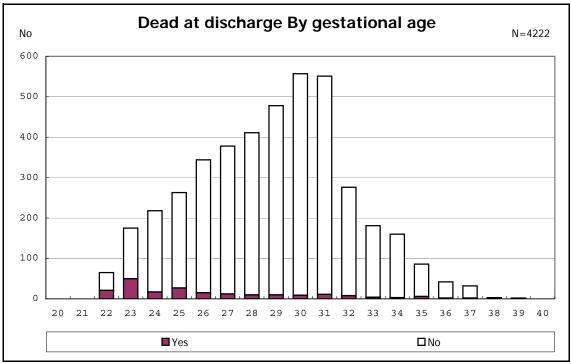

h live birth and remained



among infants with live birth and remained



among infants with live birth and remained



among infants with live birth and remained



among infants with live birth and remained



among infants with live birth and remained



among infants with live birth and remained



among infants with live birth and remained



among infants with live birth and remained



among infants with live birth and remained



among infants with alive at discharge





among infants with live birth, remained and congenital anomaly



among infants with live birth, remained and congenital anomaly



among infants with live birth and remained



among infants with live birth and remained



among infants with live birth and remained



among infants with live birth and remained



among infants with live birth and remained



among infants with live birth and remained



among infants with live birth



among infants with live birth



among infants with live birth, remained and dead at discharge



among infants with live birth, remained and dead at discharge



among infants with live birth, remained and alive at discharge



among infants with live birth, remained and alive at discharge



among infants with live birth, remained and alive at discharge



among infants with live birth, remained and alive at discharge



among infants with live birth and alive at discharge



among infants with live birth and alive at discharge