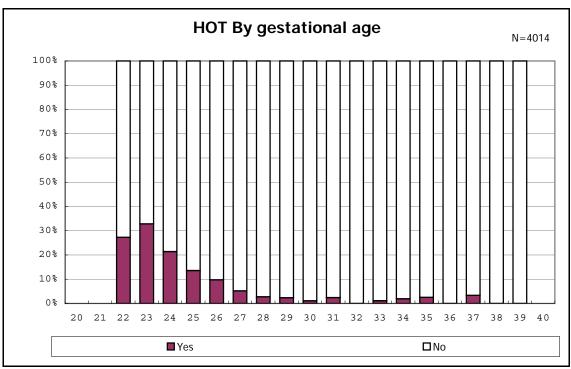

among infants with live birth, remained and congenital anomaly



among infants with live birth, remained and congenital anomaly



among infants with live birth and remained



among infants with live birth and remained



among infants with live birth and remained



among infants with live birth and remained



among infants with live birth and remained



among infants with live birth and remained



among infants with live birth



among infants with live birth



among infants with live birth, remained and dead at discharge



among infants with live birth, remained and dead at discharge



among infants with live birth, remained and alive at discharge



among infants with live birth, remained and alive at discharge



among infants with live birth, remained and alive at discharge



among infants with live birth, remained and alive at discharge



among infants with live birth and alive at discharge



among infants with live birth and alive at discharge