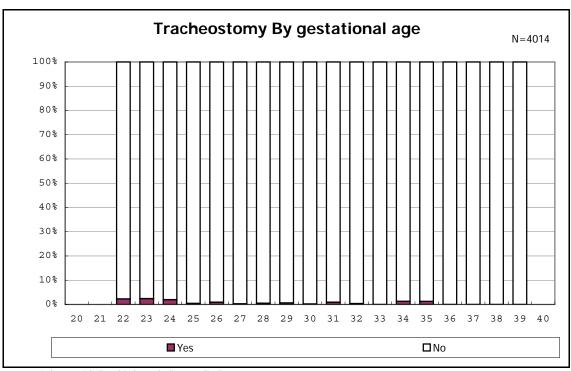

nomaly



among infants with live birth and remained



among infants with live birth and remained



among infants with live birth and remained



among infants with live birth and remained



among infants with live birth and remained



among infants with live birth and remained



among infants with live birth



among infants with live birth



among infants with live birth, remained and dead at discharge



among infants with live birth, remained and dead at discharge



among infants with live birth, remained and alive at discharge



among infants with live birth, remained and alive at discharge



among infants with live birth, remained and alive at discharge



among infants with live birth, remained and alive at discharge



among infants with live birth and alive at discharge



among infants with live birth and alive at discharge