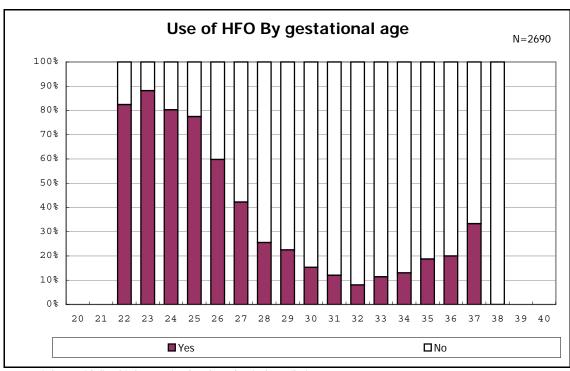

rge





among infants with inborn



among infants with inborn



among infants with alive at discharge





among infants with alive at discharge





among infants with alive at discharge









among infants with live birth



among infants with live birth



among infants with neontal blood gas analysis



among infants with neontal blood gas analysis



among infants with live birth and remained



among infants with live birth and remained



among infants with live birth and remained



among infants with live birth and remained



among infants with live birth and remained



among infants with live birth and remained



among infants with live birth and remained



among infants with live birth and remained



among infants with live birth, remained and mechanical ventilation



among infants with live birth, remained and mechanical ventilation



among infants with live birth, remained and alive at 28 days of age



among infants with live birth, remained and alive at 28 days of age



among infants with CLD



among infants with CLD



among infants with live birth, remained, alive at 36 wk(corrected age)



among infants with live birth, remained, alive at 36 wk(corrected age)



among infants with live birth and remained



among infants with live birth and remained



among infants with live birth and remained



among infants with live birth and remained



among infants with symptomatic PDA



among infants with symptomatic PDA



among infants with live birth, remained and alive at 7 d



among infants with live birth, remained and alive at 7 d



among