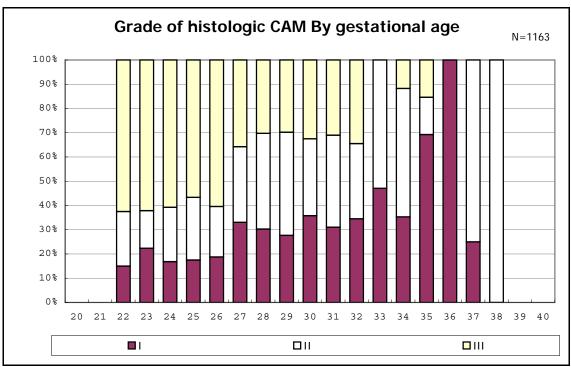

among infants with number of fetus 2>

among infants with number of fetus 2>

among infants with alive at discharge

among infants with alive at discharge

among infants with alive at discharge

among infants with positive histologic CAM