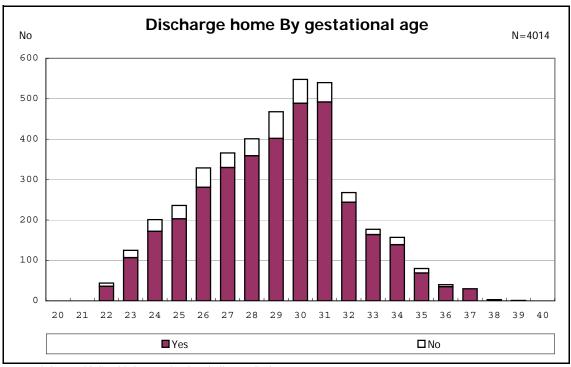

among infants with live birth and alive at discharge

among infants with live birth and alive at discharge