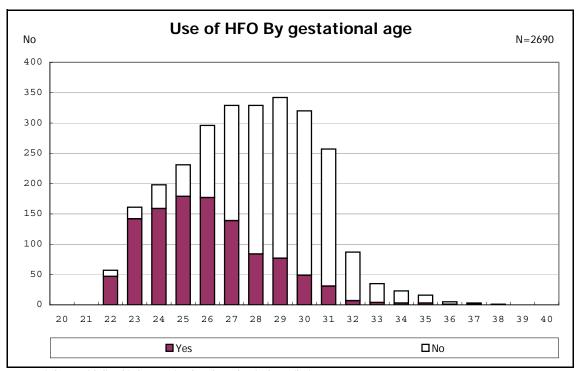

nfants with alive at discharge





among infants with alive at discharge





among infants with inborn



among infants with inborn



among infants with alive at discharge





among infants with alive at discharge





among infants with alive at discharge









among infants with live birth



among infants with live birth



among infants with neontal blood gas analysis



among infants with neontal blood gas analysis



among infants with live birth and remained



among infants with live birth and remained



among infants with live birth and remained



among infants with live birth and remained



among infants with live birth and remained



among infants with live birth and remained



among infants with live birth and remained



among infants with live birth and remained



among infants with live birth, remained and mechanical ventilation



among infants with live birth, remained and mechanical ventilation



among infants with live birth, remained and alive at 28 days of age



among infants with live birth, remained and alive at 28 days of age



among infants with CLD



among infants with CLD



among infants with live birth, remained, alive at 36 wk(corrected age)



among infants with live birth, remained, alive at 36 wk(corrected age)



among infants with live birth and remained



among infants with live birth and remained



among infants with live birth and remained



among infants with live birth and remained



among infants with symptomatic PDA



among infants with symptomatic PDA



among infants with live birth, remained and alive at 7 d