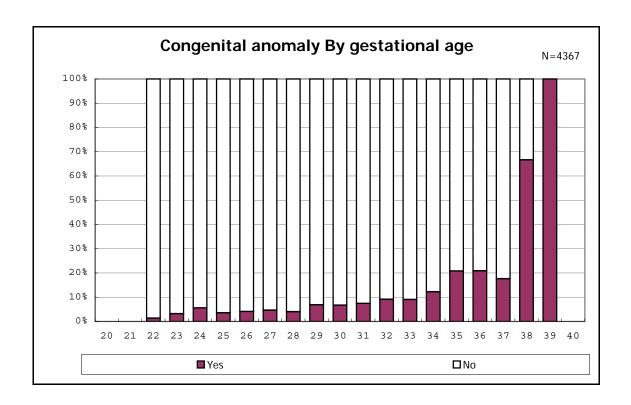

among infants with live birth and remained

among infants with live birth and remained

among infants with alive at discharge

among infants with live birth, remained and congenital anomaly

among infants with live birth, remained and congenital anomaly