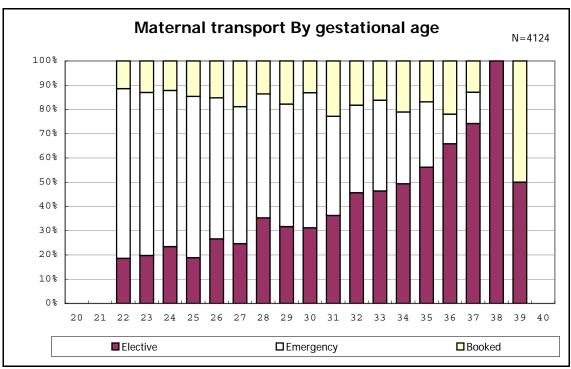

among infants with number of fetus 2>



among infants with number of fetus 2>



among infants with alive at discharge













among infants with alive at discharge





among infants with alive at discharge





among infants with positive histologic CAM



among infants with positive histologic CAM



among infants with alive at discharge





among infants with alive at discharge





among infants with alive at discharge





among infants with alive at discharge





among infants with alive at discharge









among infants with alive at discharge





among infants with alive at discharge





among infants with alive at discharge





among infants with inborn



among infants with inborn



among infants with alive at discharge





among infants with alive at discharge





among infants with alive at discharge









among infants with live birth



among infants with live birth



among infants with neontal blood gas analysis



among infants with neontal blood gas analysis



among infants with live birth and remained



among infants with live birth and remained



among infants with live birth and remained



among infants with live birth and remained



among infants with live birth and remained



among infants with live birth and remained



among infants with live birth and remained



among infants with live birth and remained



among infants with live birth, remained and mechanical ventilation



among infants with live birth, rem