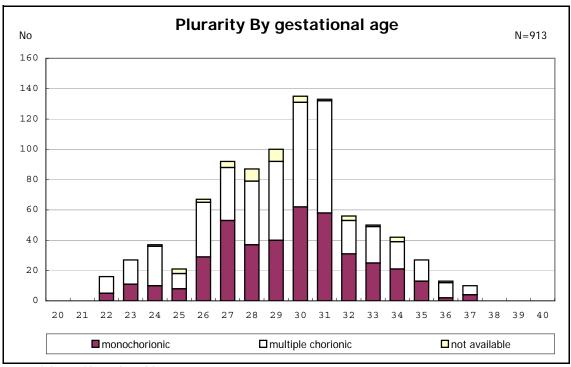

among infants with number of fetus 2>

among infants with number of fetus 2>

among infants with alive at discharge

among infants with alive at discharge

among infants with alive at discharge

among infants with positive histologic CAM