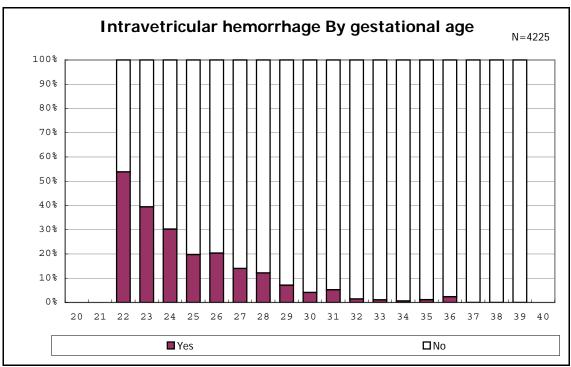

among infants with live birth and remained

among infants with live birth and remained

among infants with live birth and remained

among infants with live birth, remained and IVH

among infants with live birth, remained and IVH