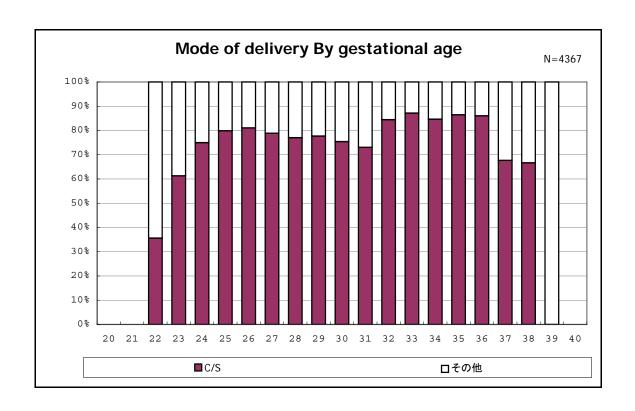

among infants with number of fetus 2>



among infants with number of fetus 2>



among infants with alive at discharge













among infants with alive at discharge





among infants with alive at discharge





among infants with positive histologic CAM



among infants with positive histologic CAM



among infants with alive at discharge





among infants with alive at discharge





among infants with alive at discharge





among infants with alive at discharge





among infants with alive at discharge









among infants with alive at discharge





among infants with alive at discharge





among infants with alive at discharge





among infants with inborn



among infants with inborn



among infants with alive at discharge





among infants with alive at discharge





among infants with alive at discharge









among infants with live birth



among infants with live birth



among infants with neontal blood gas analysis



among infants with neontal blood gas analysis



among infants with live birth and remained



among infants with live birth and remained



among infants with live birth and remained



among infants with live birth and remained



among infants with live birth and remained



among infants with live birth and remained



among infants with live birth an