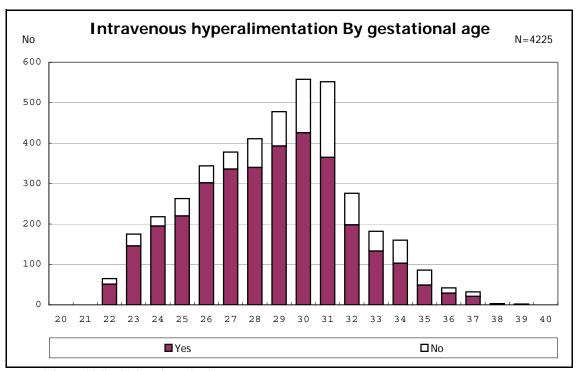

g infants with live birth, remained and alive at 7 d



among infants with live birth and remained



among infants with live birth and remained



among infants with live birth and remained



among infants with live birth and remained



among infants with live birth, remained and IVH



among infants with live birth, remained and IVH



among infants with live birth and remained



among infants with live birth and remained



among infants with live birth and remained



among infants with live birth and remained



among infants with live birth and remained



among infants with live birth and remained



among infants with live birth and remained



among infants with live birth and remained



among infants with live birth and remained



among infants with live birth and remained



among infants with live birth and remained



among infants with live birth and remained



among infants with live birth and remained



among infants with live birth and remained



among infants with live birth and remained



among infants with live birth and remained



among infants with live birth and remained



among infants with live birth and remained



among infants with live birth and remained



among infants with live birth and remained



among infants with live birth and remained



among infants with live birth and remained



among infants with alive at discharge





among infants with live birth, remained and congenital anomaly



among infants with live birth, remained and congenital anomaly



among infants with live birth and remained



among infants with live b