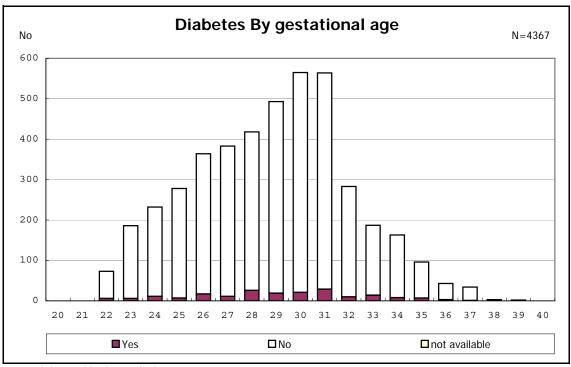

among infants with positive histologic CAM

among infants with alive at discharge

among infants with alive at discharge

among infants with alive at discharge

among infants with alive at discharge

among infants with alive at discharge