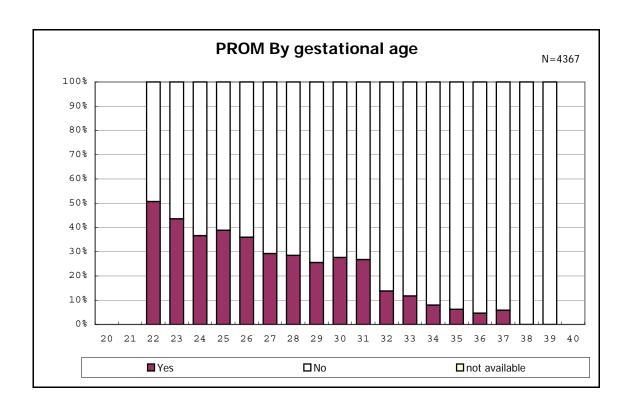

among infants with number of fetus 2>



among infants with number of fetus 2>



among infants with alive at discharge













among infants with alive at discharge





among infants with alive at discharge





among infants with positive histologic CAM



among infants with positive histologic CAM



among infants with alive at discharge





among infants with alive at discharge





among infants with alive at discharge





among infants with alive at discharge





among infants with alive at discharge









among infants with alive at discharge





among infants with alive at discharge





among infants with alive at discharge





among infants with inborn



among infants with inborn



among infants with alive at discharge





among infants with alive at discharge





among infants with alive at discharge









among infants with live birth



among infants with live birth



among infants with neontal blood gas analysis



among infants with neontal blood gas analysis



among infants with live birth and remained



among infants with live birth and remained



among infants with live birth and remained