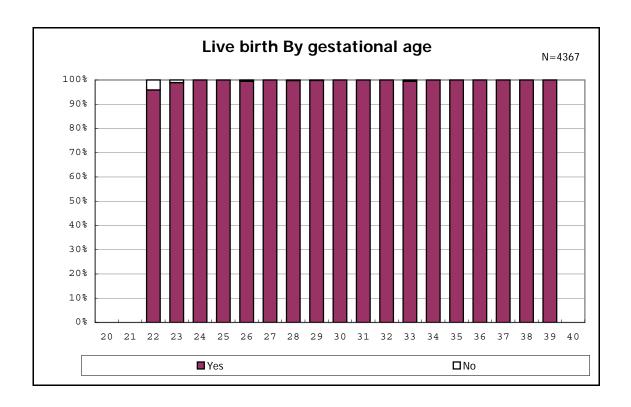

mong infants with number of fetus 2>



among infants with alive at discharge













among infants with alive at discharge





among infants with alive at discharge





among infants with positive histologic CAM



among infants with positive histologic CAM



among infants with alive at discharge





among infants with alive at discharge





among infants with alive at discharge





among infants with alive at discharge





among infants with alive at discharge









among infants with alive at discharge





among infants with alive at discharge





among infants with alive at discharge





among infants with inborn



among infants with inborn



among infants with alive at discharge





among infants with alive at discharge





among infants with alive at discharge









among infants with live birth



among infants with live birth



among infants with neontal blood gas analysis



among infants with neontal blood gas analysis



among infants with live birth and remained



among infants with live birth and remained



among infants with live birth and remained



among infants with live birth and remained



among infants with live birth and remained



among infants with live birth and remained



among infants with live birth and remained



among infants with live birth and remained



among infants with live birth, remained and mechanical ventilation



among infants with live birth, remained and mechanical ventilation



among infants with live birth, remained and alive at 28 days of age



among infants with live birth, remained and alive