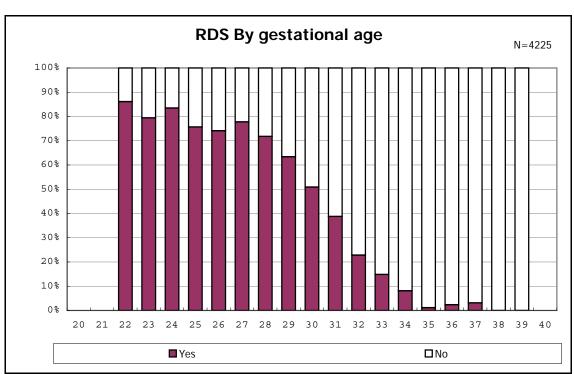

CAM



among infants with positive histologic CAM



among infants with alive at discharge





among infants with alive at discharge





among infants with alive at discharge





among infants with alive at discharge





among infants with alive at discharge









among infants with alive at discharge





among infants with alive at discharge





among infants with alive at discharge





among infants with inborn



among infants with inborn



among infants with alive at discharge





among infants with alive at discharge





among infants with alive at discharge









among infants with live birth



among infants with live birth



among infants with neontal blood gas analysis



among infants with neontal blood gas analysis



among infants with live birth and remained



among infants with live birth and remained



among infants with live birth and remained



among infants with live birth and remained



among infants with live birth and remained



among infants with live birth and remained



among infants with live birth and remained



among infants with live birth and remained



among infants with live birth, remained and mechanical ventilation



among infants with live birth, remained and mechanical ventilation



among infants with live birth, remained and alive at 28 days of age



among infants with live birth, remained and alive at 28 days of age



among infants with CLD



among infants with CLD



among infants with live birth, remained, alive at 36 wk(corrected age)



among infants with live birth, remained, alive at 36 wk(corrected ag