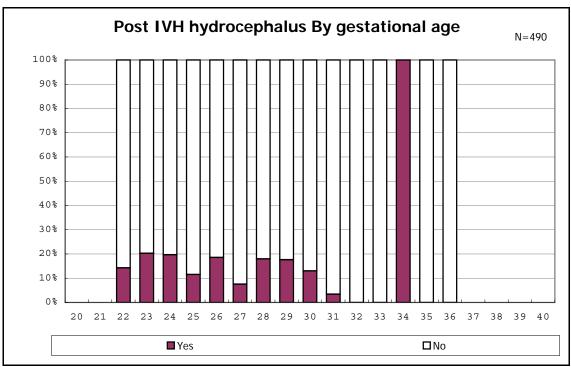

with CLD



among infants with CLD



among infants with live birth, remained, alive at 36 wk(corrected age)



among infants with live birth, remained, alive at 36 wk(corrected age)



among infants with live birth and remained



among infants with live birth and remained



among infants with live birth and remained



among infants with live birth and remained



among infants with symptomatic PDA



among infants with symptomatic PDA



among infants with live birth, remained and alive at 7 d



among infants with live birth, remained and alive at 7 d



among infants with live birth and remained



among infants with live birth and remained



among infants with live birth and remained



among infants with live birth and remained



among infants with live birth, remained and IVH



among infants with live birth, remained and IVH



among infants with live birth and remained



among infants with live birth and remained



among infants with live birth and remained



among infants with live birth and remained



among infants with live birth and remained



among infants with live birth and remained



among infants with live birth and remained



among infants with live birth and remained



among infants with live birth and remained



among infants with live birth and remained



among infants with live birth and remained



among infants with live birth and remained



among infants with live birth and remained



among infants with live birth and remained



among infants with live birth and remained



among infants with live birth and remained



among infan