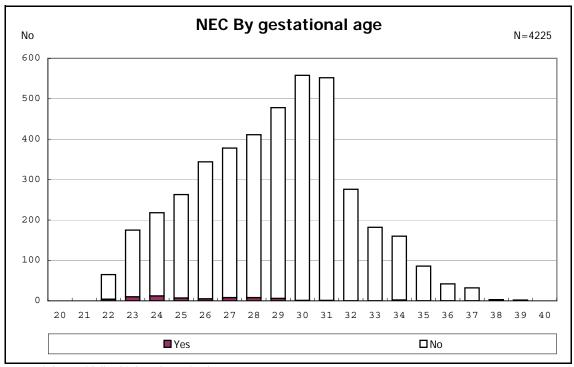

among infants with live birth and remained

among infants with live birth and remained

among infants with live birth and remained

among infants with live birth and remained

among infants with live birth and remained