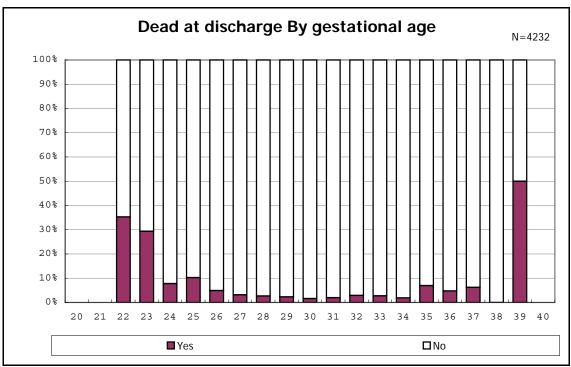

among infants with live birth and remained

among infants with live birth

among infants with live birth

among infants with live birth, remained and dead at discharge

among infants with live birth, remained and dead at discharge