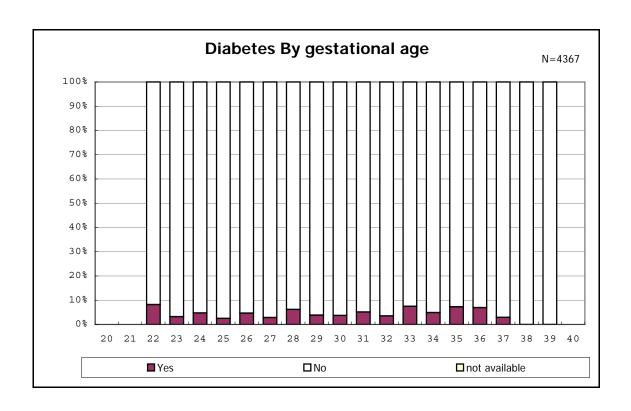

among infants with positive histologic CAM

among infants with alive at discharge

among infants with alive at discharge

among infants with alive at discharge

among infants with alive at discharge

among infants with alive at discharge