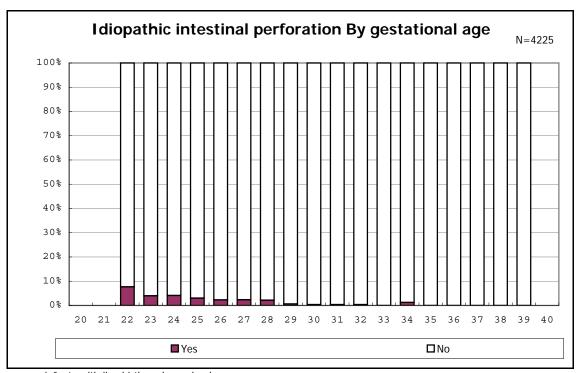

among infants with live birth and remained

among infants with live birth and remained

among infants with live birth and remained

among infants with live birth and remained

among infants with live birth and remained