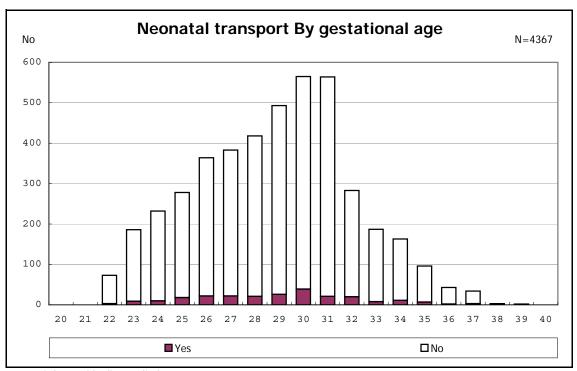

among infants with number of fetus 2>



among infants with number of fetus 2>



among infants with alive at discharge













among infants with alive at discharge





among infants with alive at discharge





among infants with positive histologic CAM



among infants with positive histologic CAM



among infants with alive at discharge





among infants with alive at discharge





among infants with alive at discharge





among infants with alive at discharge





among infants with alive at discharge









among infants with alive at discharge





among infants with alive at discharge





among infants with alive at discharge





among infants with inborn



among infants with inborn



among infants with alive at discharge





among infants with alive at discharge





among infants with alive at discharge









among infants with live birth



among infants with live birth



among infants with neontal blood gas analysis



among infants with neontal blood gas analysis



among infants with live birth and remained



among infants with live birth and remained



among infants with live birth and remained



among infants with live birth and remained



among infants with live birth and remained



among infants with live birth and remained



among infants with live birth and remained



among infants with live birth and remained



among infants with live birth, r