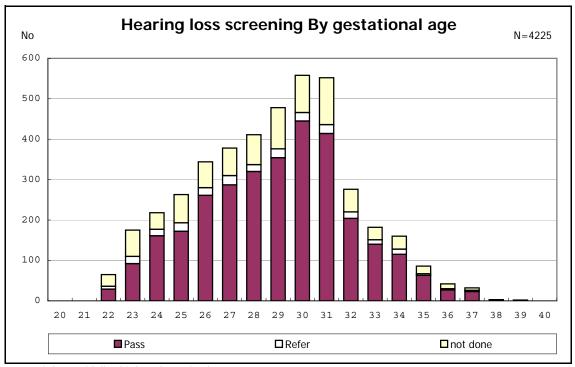

rth and remained



among infants with live birth and remained



among infants with live birth and remained



among infants with live birth and remained



among infants with live birth and remained



among infants with live birth and remained



among infants with live birth and remained



among infants with live birth and remained



among infants with live birth and remained



among infants with live birth and remained



among infants with live birth and remained



among infants with live birth and remained



among infants with live birth and remained



among infants with live birth and remained



among infants with live birth and remained



among infants with live birth and remained



among infants with live birth and remained



among infants with live birth and remained



among infants with live birth and remained



among infants with live birth and remained



among infants with live birth and remained



among infants with live birth and remained



among infants with alive at discharge





among infants with live birth, remained and congenital anomaly



among infants with live birth, remained and congenital anomaly



among infants with live birth and remained



among infants with live birth and remained



among infants with live birth and remained



among infants with live birth and remained



among infants with live birth and remained



among infants with live birth and remained



among infants with live birth



among infants with live birth



among infants with live birth, remained and dead at discharge



among infants with live birth, r