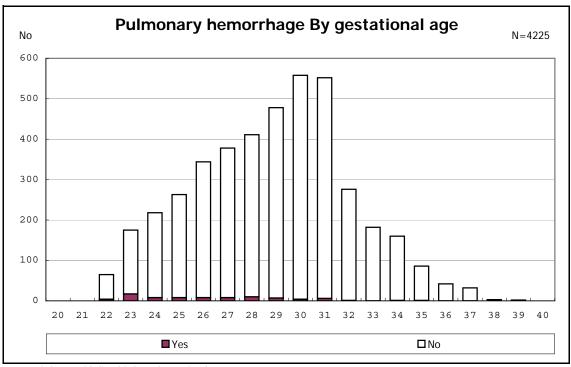

among infants with live birth and remained

among infants with live birth and remained

among infants with live birth and remained

among infants with live birth, remained and IVH

among infants with live birth, remained and IVH