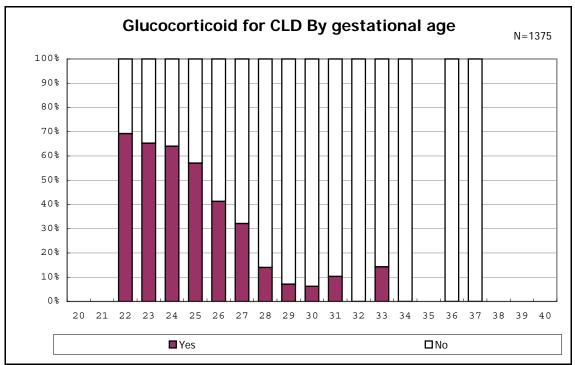

among infants with live birth, remained and alive at 28 days of age

among infants with live birth, remained and alive at 28 days of age

among infants with CLD

among infants with CLD

among infants with live birth, remained, alive at 36 wk(corrected age)