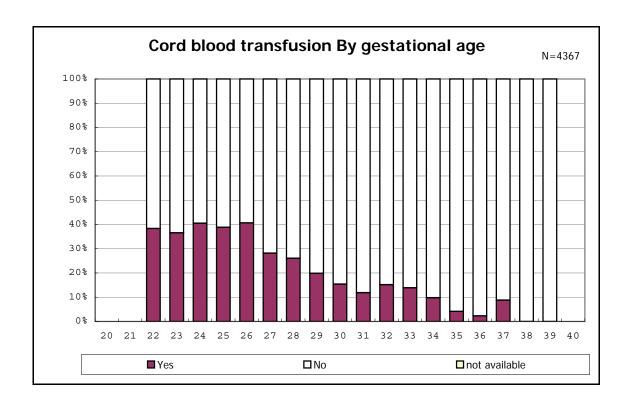

among infants with number of fetus 2>



among infants with number of fetus 2>



among infants with alive at discharge













among infants with alive at discharge





among infants with alive at discharge





among infants with positive histologic CAM



among infants with positive histologic CAM



among infants with alive at discharge





among infants with alive at discharge





among infants with alive at discharge





among infants with alive at discharge





among infants with alive at discharge









among infants with alive at discharge





among infants with alive at discharge





among infants with alive at discharge





among infants with inborn



among infants with inborn



among infants with alive at discharge





among infants with alive at discharge





among infants with alive at discharge









among infants with live birth



among infants with live birth



among infants with neontal blood gas analysis



among infants with neontal blood gas analysis



among infants with live birth and remained



among infants with live birth and remained



among infants with live birth and remained



among infants with live birth and remained



among infants with live birth and remained



among infants with live birth and remained



among infants with live birth and remained



among infants with live birth and