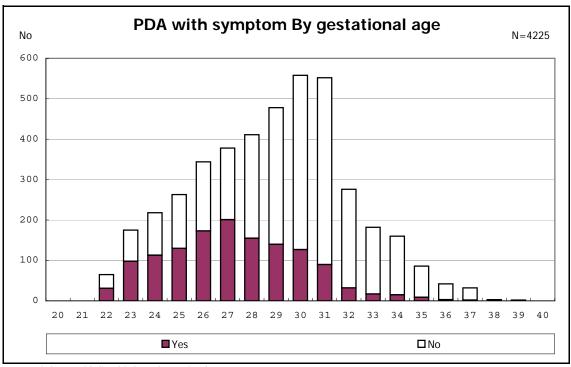

among infants with symptomatic PDA

among infants with symptomatic PDA

among infants with live birth, remained and alive at 7 d

among infants with live birth, remained and alive at 7 d

among infants with live birth and remained