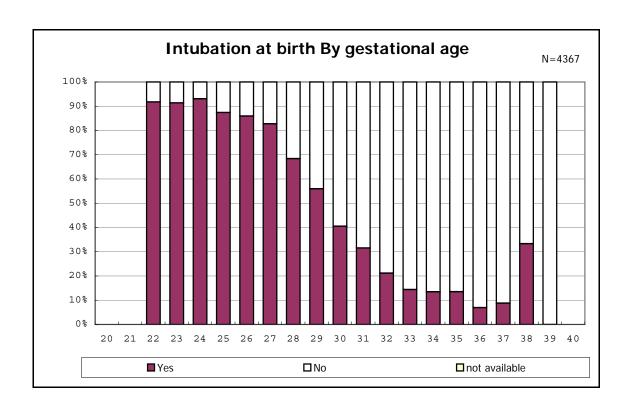

among infants with number of fetus 2>



among infants with number of fetus 2>



among infants with alive at discharge













among infants with alive at discharge





among infants with alive at discharge





among infants with positive histologic CAM



among infants with positive histologic CAM



among infants with alive at discharge





among infants with alive at discharge





among infants with alive at discharge





among infants with alive at discharge





among infants with alive at discharge









among infants with alive at discharge





among infants with alive at discharge





among infants with alive at discharge





among infants with inborn



among infants with inborn



among infants with alive at discharge





among infants with alive at discharge





among infants with alive at discharge









among infants with live birth



among infants with live birth



among infants with neontal blood gas analysis



among infants with neontal blood gas analysis



among infants with live birth and remained



among infants with live birth and remained



among infants with live birth and remained



among infants with live birth and remained



among infants with live birth and remained



among infants with live birth and remained



among infants with live birth and remained



among infants with live birth and remained



among infants with live birth, remained and mechanical ventilation



among infants with live birth, remained and mechanical ventilation



among infants with live birth, remained and alive at 28 days of age



among