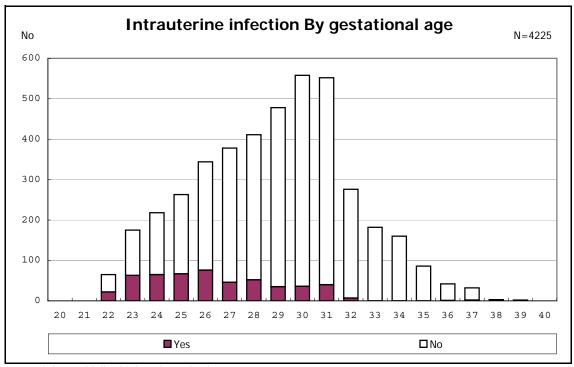

ong infants with live birth and remained



among infants with live birth and remained



among infants with live birth and remained



among infants with symptomatic PDA



among infants with symptomatic PDA



among infants with live birth, remained and alive at 7 d



among infants with live birth, remained and alive at 7 d



among infants with live birth and remained



among infants with live birth and remained



among infants with live birth and remained



among infants with live birth and remained



among infants with live birth, remained and IVH



among infants with live birth, remained and IVH



among infants with live birth and remained



among infants with live birth and remained



among infants with live birth and remained



among infants with live birth and remained



among infants with live birth and remained



among infants with live birth and remained



among infants with live birth and remained



among infants with live birth and remained



among infants with live birth and remained



among infants with live birth and remained



among infants with live birth and remained



among infants with live birth and remained



among infants with live birth and remained



among infants with live birth and remained



among infants with live birth and remained



among infants with live birth and remained



among infants with live birth and remained



among infants with live birth and remained



among infants with live birth and remained



among infants with live birth and remained



among infants with live birth and remained



among infants wi