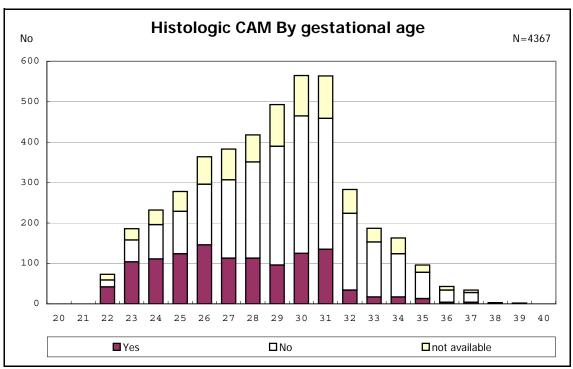

among infants with number of fetus 2>

among infants with number of fetus 2>

among infants with alive at discharge

among infants with alive at discharge

among infants with alive at discharge

among infants with positive histologic CAM