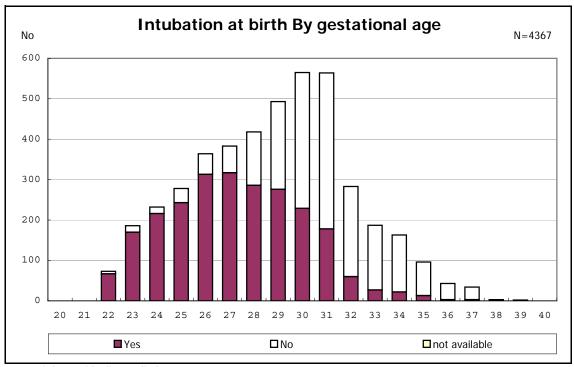

among infants with number of fetus 2>



among infants with number of fetus 2>



among infants with alive at discharge













among infants with alive at discharge





among infants with alive at discharge





among infants with positive histologic CAM



among infants with positive histologic CAM



among infants with alive at discharge





among infants with alive at discharge





among infants with alive at discharge





among infants with alive at discharge





among infants with alive at discharge









among infants with alive at discharge





among infants with alive at discharge





among infants with alive at discharge





among infants with inborn



among infants with inborn



among infants with alive at discharge





among infants with alive at discharge





among infants with alive at discharge









among infants with live birth



among infants with live birth



among infants with neontal blood gas analysis



among infants with neontal blood gas analysis



among infants with live birth and remained



among infants with live birth and remained



among infants with live birth and remained



among infants with live birth and remained



among infants with live birth and remained



among infants with live birth and remained



among infants with live birth and remained



among infants with live birth and remained



among infants with live birth, remained and mechanical ventilation



among infants with live birth, remained and mechanical ventilation



among infants with live birth, remai