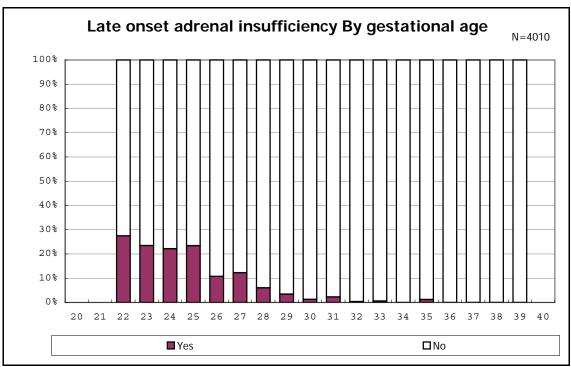

among infants with live birth, remained and mechanical ventilation



among infants with live birth, remained and mechanical ventilation



among infants with live birth, remained and alive at 28 days of age



among infants with live birth, remained and alive at 28 days of age



among infants with CLD



among infants with CLD



among infants with live birth, remained, alive at 36 wk(corrected age)



among infants with live birth, remained, alive at 36 wk(corrected age)



among infants with live birth and remained



among infants with live birth and remained



among infants with live birth and remained



among infants with live birth and remained



among infants with symptomatic PDA



among infants with symptomatic PDA



among infants with live birth, remained and alive at 7 d



among infants with live birth, remained and alive at 7 d



among infants with live birth and remained



among infants with live birth and remained



among infants with live birth and remained



among infants with live birth and remained



among infants with live birth, remained and IVH



among infants with live birth, remained and IVH



among infants with live birth and remained



among infants with live birth and remained



among infants with live birth and remained



among infants with live birth and remained



among infants with live birth and remained



among infants with live birth and remained



among infants with live birth and remained



among infants with live birth and remained



among infants with live birth and remained



among infants with live birth and rema