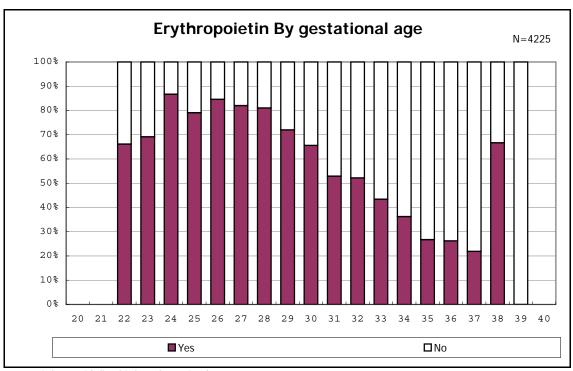

h live birth and remained



among infants with live birth and remained



among infants with live birth and remained



among infants with live birth and remained



among infants with live birth and remained



among infants with live birth and remained



among infants with live birth and remained



among infants with live birth and remained



among infants with live birth and remained



among infants with live birth and remained



among infants with live birth and remained



among infants with alive at discharge





among infants with live birth, remained and congenital anomaly



among infants with live birth, remained and congenital anomaly



among infants with live birth and remained



among infants with live birth and remained



among infants with live birth and remained



among infants with live birth and remained



among infants with live birth and remained



among infants with live birth and remained



among infants with live birth



among infants with live birth



among infants with live birth, remained and dead at discharge



among infants with live birth, remained and dead at discharge



among infants with live birth, remained and alive at discharge



among infants with live birth, remained and alive at discharge



among infants with live birth, remained and alive at discharge



among infants with live birth, remained and alive at discharge



among infants with live birth and alive at discharge



among infants with live birth and alive at discharge