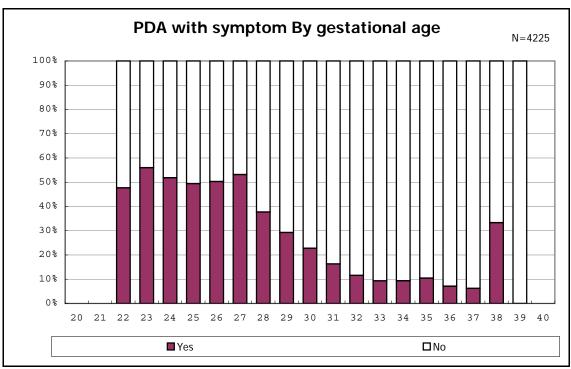

among infants with symptomatic PDA

among infants with symptomatic PDA

among infants with live birth, remained and alive at 7 d

among infants with live birth, remained and alive at 7 d

among infants with live birth and remained