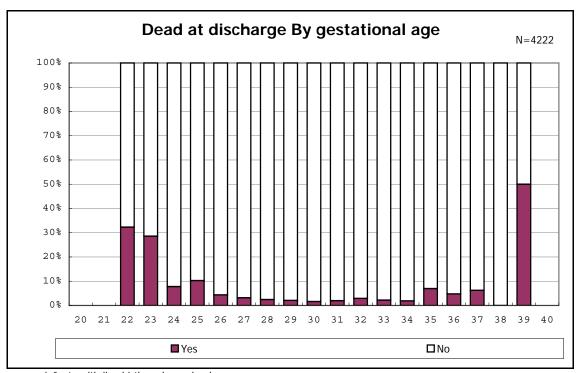

among infants with live birth and remained

among infants with live birth

among infants with live birth

among infants with live birth, remained and dead at discharge

among infants with live birth, remained and dead at discharge