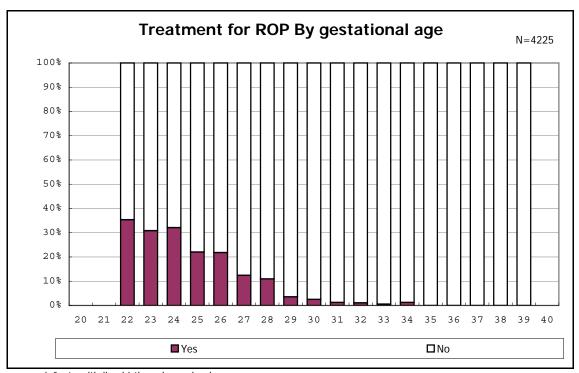

rth and remained



among infants with live birth and remained



among infants with live birth and remained



among infants with live birth and remained



among infants with live birth and remained



among infants with live birth and remained



among infants with live birth and remained



among infants with live birth and remained



among infants with live birth and remained



among infants with live birth and remained



among infants with live birth and remained



among infants with live birth and remained



among infants with live birth and remained



among infants with live birth and remained



among infants with live birth and remained



among infants with live birth and remained



among infants with live birth and remained



among infants with live birth and remained



among infants with live birth and remained



among infants with alive at discharge





among infants with live birth, remained and congenital anomaly



among infants with live birth, remained and congenital anomaly



among infants with live birth and remained



among infants with live birth and remained



among infants with live birth and remained



among infants with live birth and remained



among infants with live birth and remained



among infants with live birth and remained



among infants with live birth



among infants with live birth



among infants with live birth, remained and dead at discharge



among infants with live birth, remained and dead at discharge



among infants with live birth, remained and alive at discharge



among infants with live birth, remained