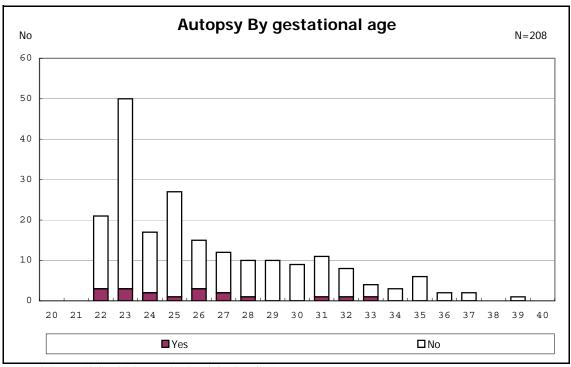

among infants with number of fetus 2>

among infants with number of fetus 2>

among infants with alive at discharge

among infants with alive at discharge

among infants with alive at discharge

among infants with positive histologic CAM