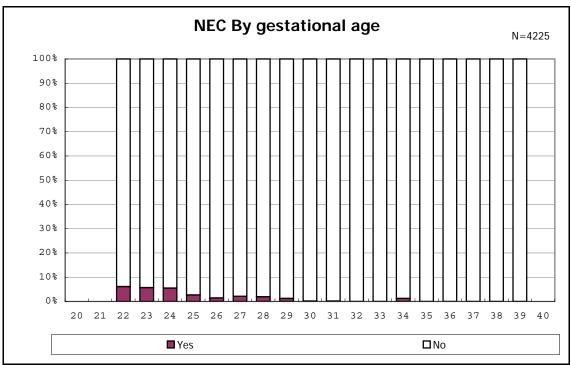

among infants with live birth and remained

among infants with live birth and remained

among infants with live birth and remained

among infants with live birth and remained

among infants with live birth and remained