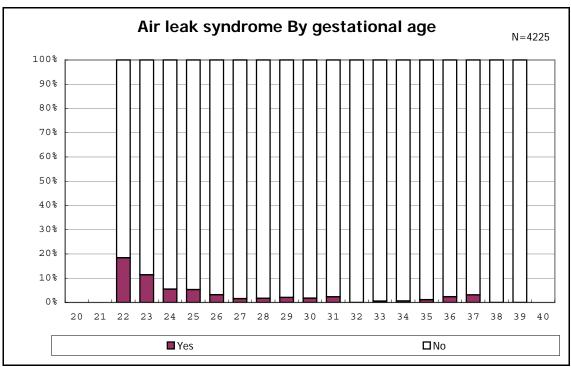

among infants with live birth and remained

among infants with live birth and remained

among infants with live birth and remained

among infants with live birth and remained

among infants with live birth and remained