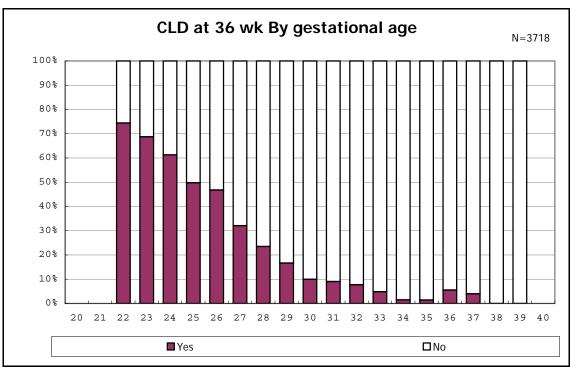

among infants with live birth, remained and alive at 28 days of age

among infants with live birth, remained and alive at 28 days of age

among infants with CLD

among infants with CLD

among infants with live birth, remained, alive at 36 wk(corrected age)