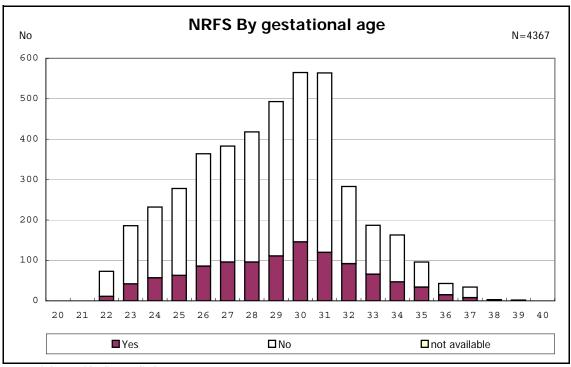

among infants with alive at discharge

among infants with live birth

among infants with live birth

among infants with neontal blood gas analysis

among infants with neontal blood gas analysis

among infants with live birth and remained