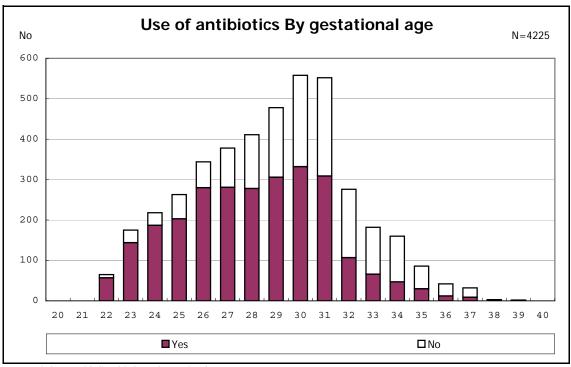

nts with symptomatic PDA



among infants with live birth, remained and alive at 7 d



among infants with live birth, remained and alive at 7 d



among infants with live birth and remained



among infants with live birth and remained



among infants with live birth and remained



among infants with live birth and remained



among infants with live birth, remained and IVH



among infants with live birth, remained and IVH



among infants with live birth and remained



among infants with live birth and remained



among infants with live birth and remained



among infants with live birth and remained



among infants with live birth and remained



among infants with live birth and remained



among infants with live birth and remained



among infants with live birth and remained



among infants with live birth and remained



among infants with live birth and remained



among infants with live birth and remained



among infants with live birth and remained



among infants with live birth and remained



among infants with live birth and remained



among infants with live birth and remained



among infants with live birth and remained



among infants with live birth and remained



among infants with live birth and remained



among infants with live birth and remained



among infants with live birth and remained



among infants with live birth and remained



among infants with live birth and remained



among infants with alive at discharge





among infants with live birth, remained and congenital anomaly



among infants with live birth, remained and c