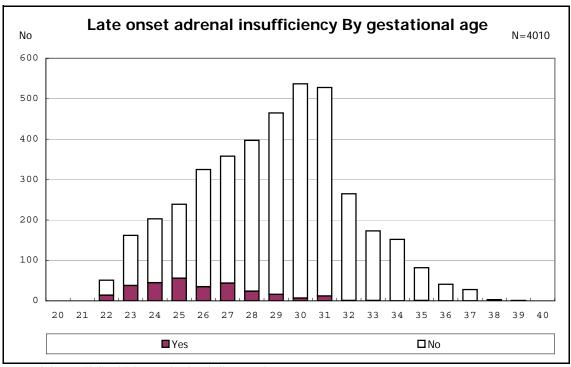

d remained



among infants with live birth and remained



among infants with live birth, remained and mechanical ventilation



among infants with live birth, remained and mechanical ventilation



among infants with live birth, remained and alive at 28 days of age



among infants with live birth, remained and alive at 28 days of age



among infants with CLD



among infants with CLD



among infants with live birth, remained, alive at 36 wk(corrected age)



among infants with live birth, remained, alive at 36 wk(corrected age)



among infants with live birth and remained



among infants with live birth and remained



among infants with live birth and remained



among infants with live birth and remained



among infants with symptomatic PDA



among infants with symptomatic PDA



among infants with live birth, remained and alive at 7 d



among infants with live birth, remained and alive at 7 d



among infants with live birth and remained



among infants with live birth and remained



among infants with live birth and remained



among infants with live birth and remained



among infants with live birth, remained and IVH



among infants with live birth, remained and IVH



among infants with live birth and remained



among infants with live birth and remained



among infants with live birth and remained



among infants with live birth and remained



among infants with live birth and remained



among infants with live birth and remained



among infants with live birth and remained



among infants with live birth and remained



among infants with live