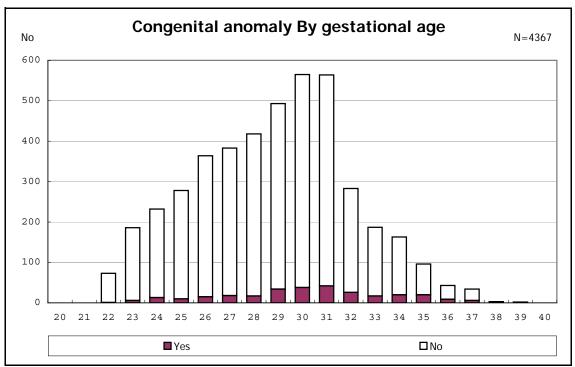

among infants with live birth and remained

among infants with live birth and remained

among infants with alive at discharge

among infants with live birth, remained and congenital anomaly

among infants with live birth, remained and congenital anomaly