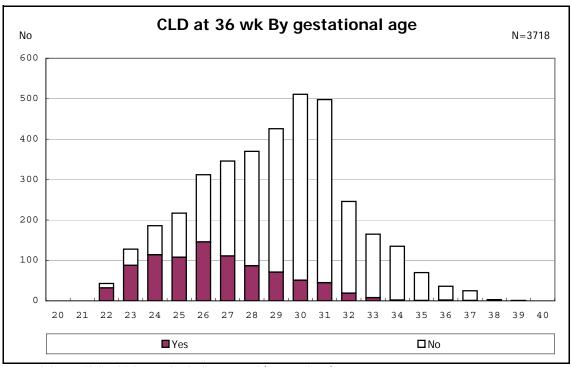

among infants with live birth, remained and alive at 28 days of age

among infants with live birth, remained and alive at 28 days of age

among infants with CLD

among infants with CLD

among infants with live birth, remained, alive at 36 wk(corrected age)