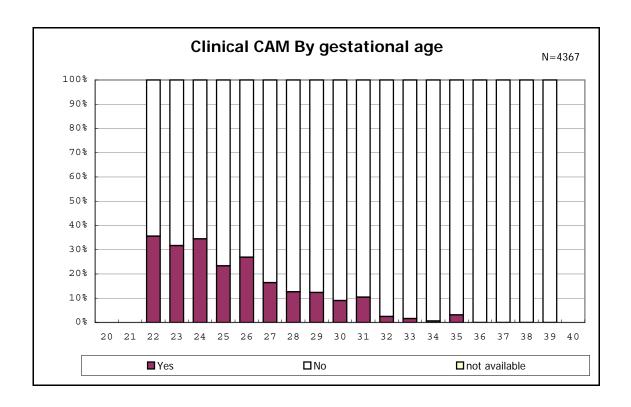

among infants with number of fetus 2>

among infants with number of fetus 2>

among infants with alive at discharge

among infants with alive at discharge

among infants with alive at discharge

among infants with positive histologic CAM