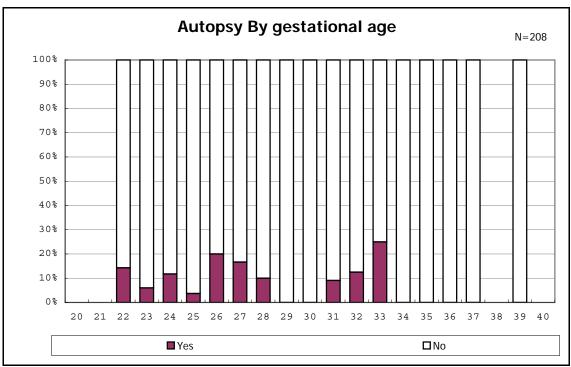

among infants with number of fetus 2>

among infants with number of fetus 2>

among infants with alive at discharge

among infants with alive at discharge

among infants with alive at discharge

among infants with positive histologic CAM