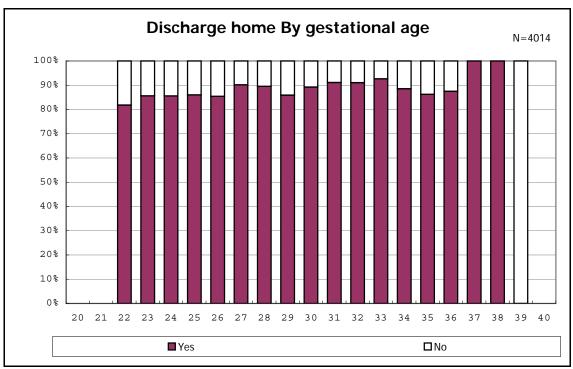

among infants with live birth and alive at discharge

among infants with live birth and alive at discharge