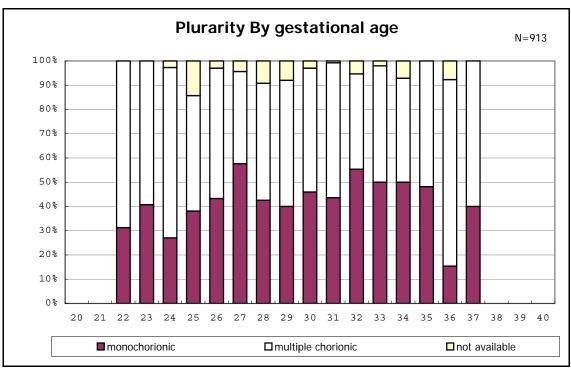

among infants with number of fetus 2>

among infants with number of fetus 2>

among infants with alive at discharge

among infants with alive at discharge

among infants with alive at discharge

among infants with positive histologic CAM