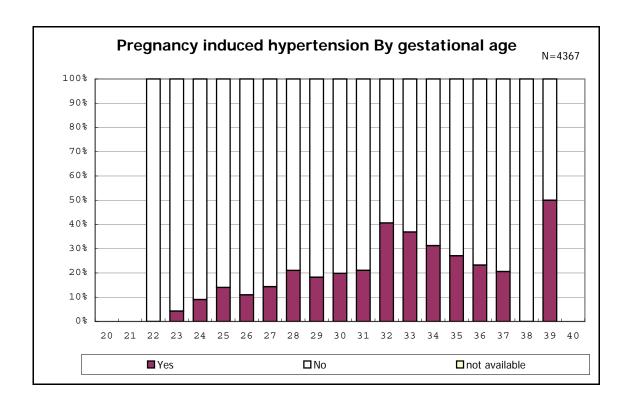

among infants with number of fetus 2>



among infants with number of fetus 2>



among infants with alive at discharge













among infants with alive at discharge





among infants with alive at discharge





among infants with positive histologic CAM



among infants with positive histologic CAM



among infants with alive at discharge





among infants with alive at discharge





among infants with alive at discharge





among infants with alive at discharge





among infants with alive at discharge









among infants with alive at discharge





among infants with alive at discharge





among infants with alive at discharge





among infants with inborn



among infants with inborn



among infants with alive at discharge





among infants with alive at discharge





among infants with alive at discharge









among infants with live birth



among infants with live birth



among infants