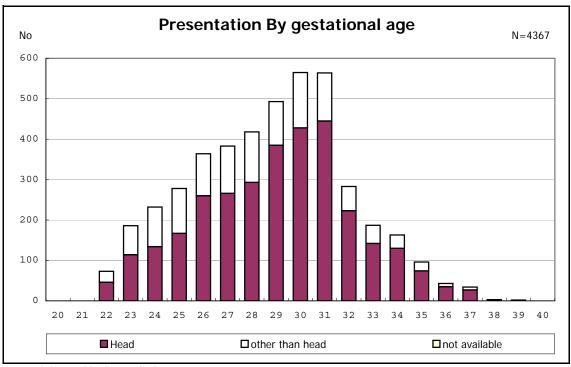

among infants with number of fetus 2>



among infants with number of fetus 2>



among infants with alive at discharge













among infants with alive at discharge





among infants with alive at discharge





among infants with positive histologic CAM



among infants with positive histologic CAM



among infants with alive at discharge





among infants with alive at discharge





among infants with alive at discharge





among infants with alive at discharge





among infants with alive at discharge









among infants with alive at discharge





among infants with alive at discharge





among infants with alive at discharge





among infants with inborn



among infants with inborn



among infants with alive at discharge





among infants with alive at discharge





among infants with alive at discharge









among infants with live birth



among infants with live birth



among infants with neontal blood gas analysis



among infants with neontal blood gas analysis



among infants with live birth and remained



among infants with live birth and remained



among infants with live birth and remained



among infants with live birth and remained



among infants with live birth and remain