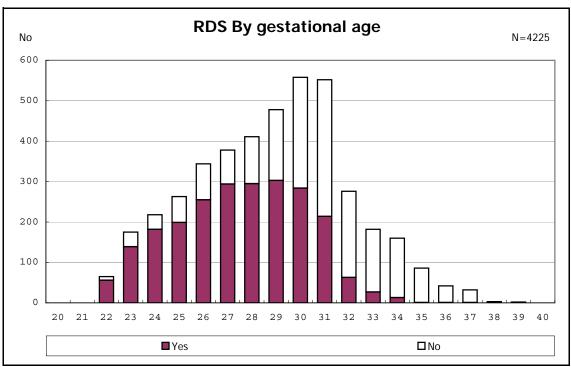

e





among infants with positive histologic CAM



among infants with positive histologic CAM



among infants with alive at discharge





among infants with alive at discharge





among infants with alive at discharge





among infants with alive at discharge





among infants with alive at discharge









among infants with alive at discharge





among infants with alive at discharge





among infants with alive at discharge





among infants with inborn



among infants with inborn



among infants with alive at discharge





among infants with alive at discharge





among infants with alive at discharge









among infants with live birth



among infants with live birth



among infants with neontal blood gas analysis



among infants with neontal blood gas analysis



among infants with live birth and remained



among infants with live birth and remained



among infants with live birth and remained



among infants with live birth and remained



among infants with live birth and remained



among infants with live birth and remained



among infants with live birth and remained



among infants with live birth and remained



among infants with live birth, remained and mechanical ventilation



among infants with live birth, remained and mechanical ventilation



among infants with live birth, remained and alive at 28 days of age



among infants with live birth, remained and alive at 28 days of age



among infants with CLD



among infants with CLD



among infants with live birth, remained, alive at 36 wk(corrected age)



among infants with liv