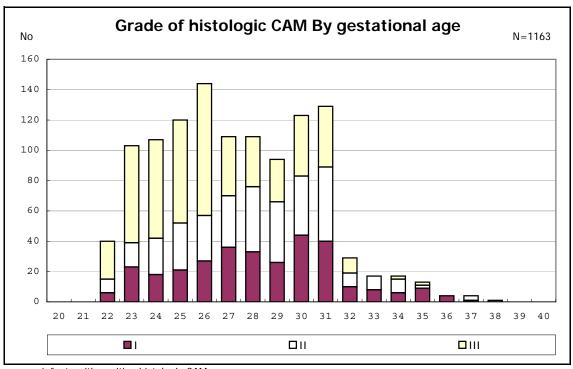

among infants with number of fetus 2>

among infants with number of fetus 2>

among infants with alive at discharge

among infants with alive at discharge

among infants with alive at discharge

among infants with positive histologic CAM