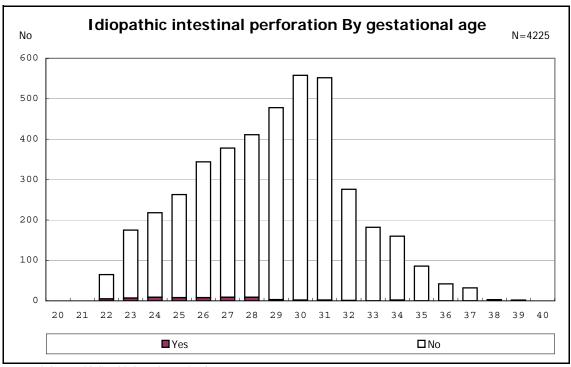

among infants with live birth and remained

among infants with live birth and remained

among infants with live birth and remained

among infants with live birth and remained

among infants with live birth and remained