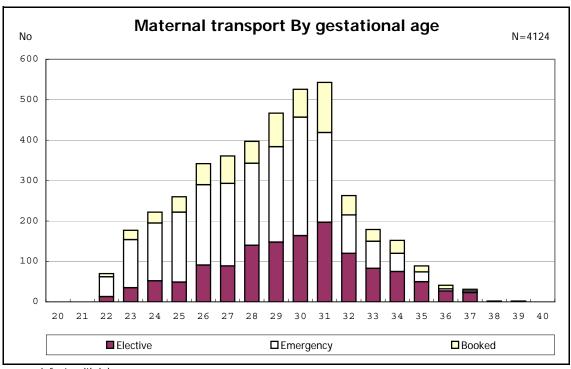

among infants with number of fetus 2>



among infants with number of fetus 2>



among infants with alive at discharge













among infants with alive at discharge





among infants with alive at discharge





among infants with positive histologic CAM



among infants with positive histologic CAM



among infants with alive at discharge





among infants with alive at discharge





among infants with alive at discharge





among infants with alive at discharge





among infants with alive at discharge









among infants with alive at discharge





among infants with alive at discharge





among infants with alive at discharge





among infants with inborn



among infants with inborn



among infants with alive at discharge





among infants with alive at discharge





among infants with alive at discharge









among infants with live birth



among infants with live birth



among infants with neontal blood gas analysis



among infants with neontal blood gas analysis



among infants with live birth and remained



among infants with live birth and remained



among infants with live birth and remained



among infants with live birth and remained



among infants with live birth and remained



among infants with live birth and remained



among infants with live birth and remained



among infants with live birth and remained



among infants with live birth, remained and mechanical ventilation



among