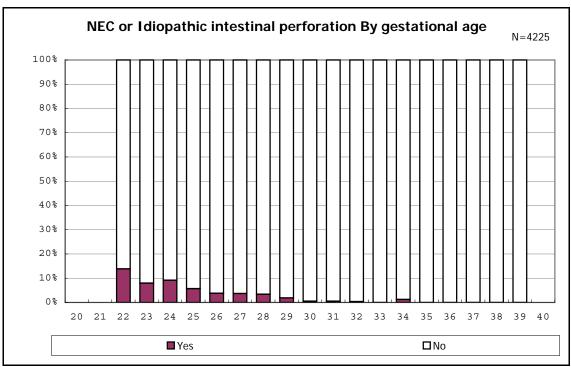

remained and IVH



among infants with live birth and remained



among infants with live birth and remained



among infants with live birth and remained



among infants with live birth and remained



among infants with live birth and remained



among infants with live birth and remained



among infants with live birth and remained



among infants with live birth and remained



among infants with live birth and remained



among infants with live birth and remained



among infants with live birth and remained



among infants with live birth and remained



among infants with live birth and remained



among infants with live birth and remained



among infants with live birth and remained



among infants with live birth and remained



among infants with live birth and remained



among infants with live birth and remained



among infants with live birth and remained



among infants with live birth and remained



among infants with live birth and remained



among infants with live birth and remained



among infants with alive at discharge





among infants with live birth, remained and congenital anomaly



among infants with live birth, remained and congenital anomaly



among infants with live birth and remained



among infants with live birth and remained



among infants with live birth and remained



among infants with live birth and remained



among infants with live birth and remained



among infants with live birth and remained



among infants with live birth



among infants with live birth



among infants with live birth, remained and dead at