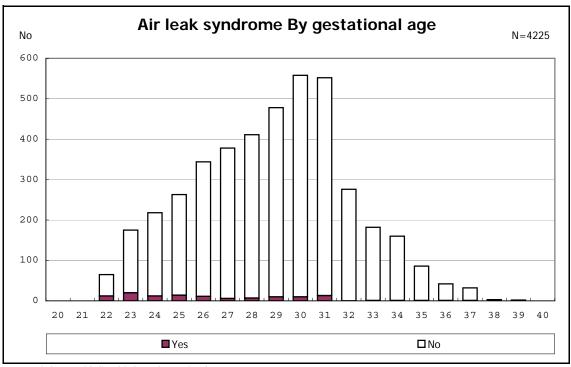

among infants with live birth and remained

among infants with live birth and remained

among infants with live birth and remained

among infants with live birth and remained

among infants with live birth and remained