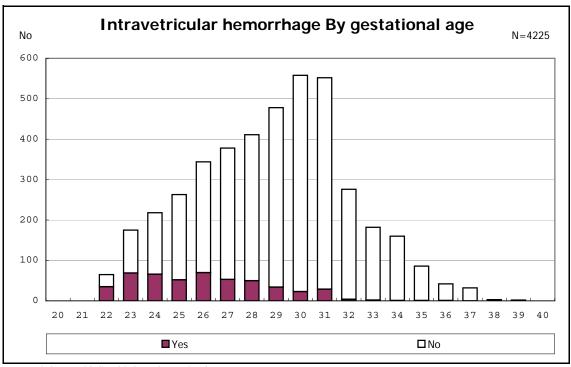

among infants with live birth and remained

among infants with live birth and remained

among infants with live birth and remained

among infants with live birth, remained and IVH

among infants with live birth, remained and IVH