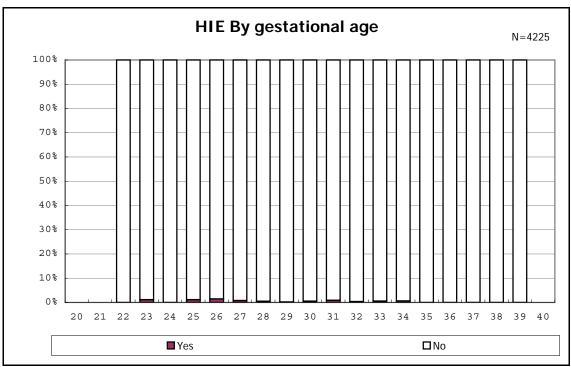

ong infants with live birth and remained



among infants with live birth and remained



among infants with live birth and remained



among infants with live birth and remained



among infants with symptomatic PDA



among infants with symptomatic PDA



among infants with live birth, remained and alive at 7 d



among infants with live birth, remained and alive at 7 d



among infants with live birth and remained



among infants with live birth and remained



among infants with live birth and remained



among infants with live birth and remained



among infants with live birth, remained and IVH



among infants with live birth, remained and IVH



among infants with live birth and remained



among infants with live birth and remained



among infants with live birth and remained



among infants with live birth and remained



among infants with live birth and remained



among infants with live birth and remained



among infants with live birth and remained



among infants with live birth and remained



among infants with live birth and remained



among infants with live birth and remained



among infants with live birth and remained



among infants with live birth and remained



among infants with live birth and remained



among infants with live birth and remained



among infants with live birth and remained



among infants with live birth and remained



among infants with live birth and remained



among infants with live birth and remained



among infants with live birth and remained



among infants with live birth and remained



among infants wi