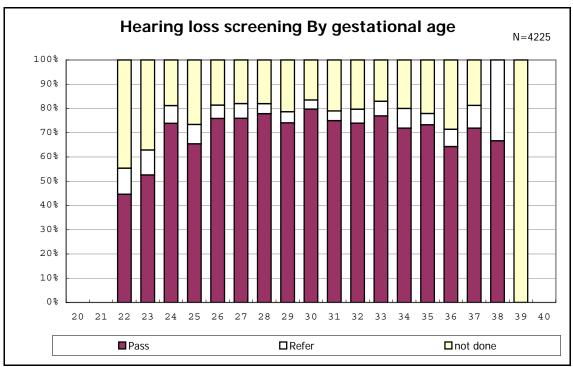

rth and remained



among infants with live birth and remained



among infants with live birth and remained



among infants with live birth and remained



among infants with live birth and remained



among infants with live birth and remained



among infants with live birth and remained



among infants with live birth and remained



among infants with live birth and remained



among infants with live birth and remained



among infants with live birth and remained



among infants with live birth and remained



among infants with live birth and remained



among infants with live birth and remained



among infants with live birth and remained



among infants with live birth and remained



among infants with live birth and remained



among infants with live birth and remained



among infants with live birth and remained



among infants with live birth and remained



among infants with live birth and remained



among infants with alive at discharge





among infants with live birth, remained and congenital anomaly



among infants with live birth, remained and congenital anomaly



among infants with live birth and remained



among infants with live birth and remained



among infants with live birth and remained



among infants with live birth and remained



among infants with live birth and remained



among infants with live birth and remained



among infants with live birth



among infants with live birth



among infants with live birth, remained and dead at discharge



among infants with live birth, remained and dead at discharge



among infants