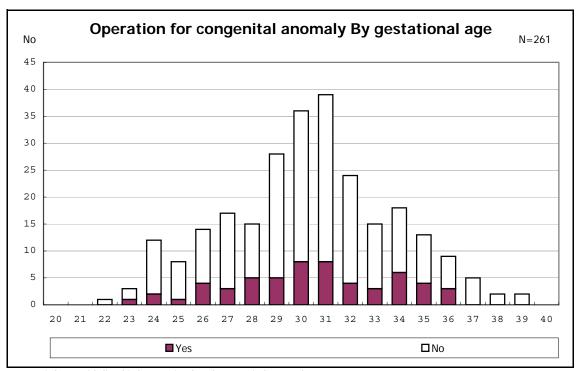

among infants with live birth and remained

among infants with live birth and remained

among infants with alive at discharge

among infants with live birth, remained and congenital anomaly

among infants with live birth, remained and congenital anomaly