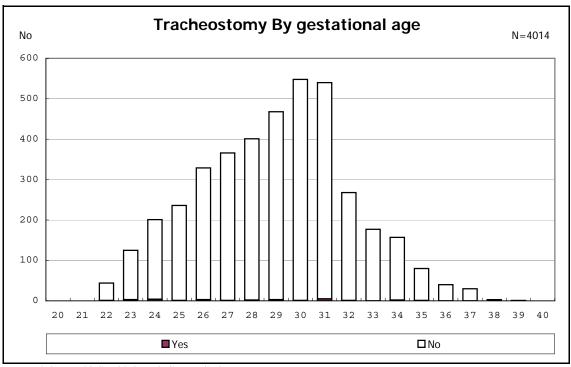

among infants with live birth, remained and congenital anomaly



among infants with live birth and remained



among infants with live birth and remained



among infants with live birth and remained



among infants with live birth and remained



among infants with live birth and remained



among infants with live birth and remained



among infants with live birth



among infants with live birth



among infants with live birth, remained and dead at discharge



among infants with live birth, remained and dead at discharge



among infants with live birth, remained and alive at discharge



among infants with live birth, remained and alive at discharge



among infants with live birth, remained and alive at discharge



among infants with live birth, remained and alive at discharge



among infants with live birth and alive at discharge



among infants with live birth and alive at discharge