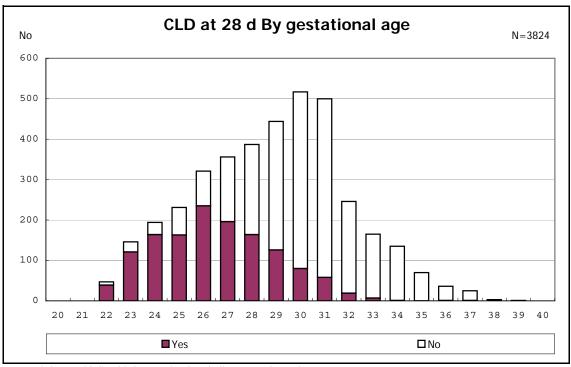

among infants with live birth, remained and alive at 28 days of age

among infants with live birth, remained and alive at 28 days of age

among infants with CLD

among infants with CLD

among infants with live birth, remained, alive at 36 wk(corrected age)