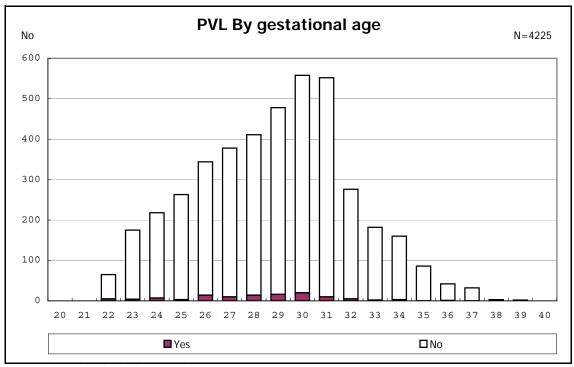

among infants with live birth and remained

among infants with live birth and remained

among infants with live birth and remained

among infants with live birth, remained and IVH

among infants with live birth, remained and IVH