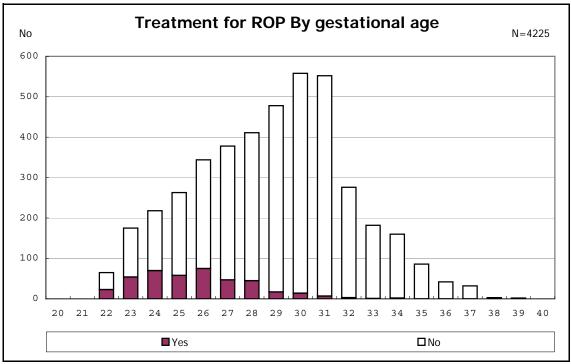

rth and remained



among infants with live birth and remained



among infants with live birth and remained



among infants with live birth and remained



among infants with live birth and remained



among infants with live birth and remained



among infants with live birth and remained



among infants with live birth and remained



among infants with live birth and remained



among infants with live birth and remained



among infants with live birth and remained



among infants with live birth and remained



among infants with live birth and remained



among infants with live birth and remained



among infants with live birth and remained



among infants with live birth and remained



among infants with live birth and remained



among infants with live birth and remained



among infants with live birth and remained



among infants with live birth and remained



among infants with alive at discharge





among infants with live birth, remained and congenital anomaly



among infants with live birth, remained and congenital anomaly



among infants with live birth and remained



among infants with live birth and remained



among infants with live birth and remained



among infants with live birth and remained



among infants with live birth and remained



among infants with live birth and remained



among infants with live birth



among infants with live birth



among infants with live birth, remained and dead at discharge



among infants with live birth, remained and dead at discharge



among infants with live birth, remained and alive at discha